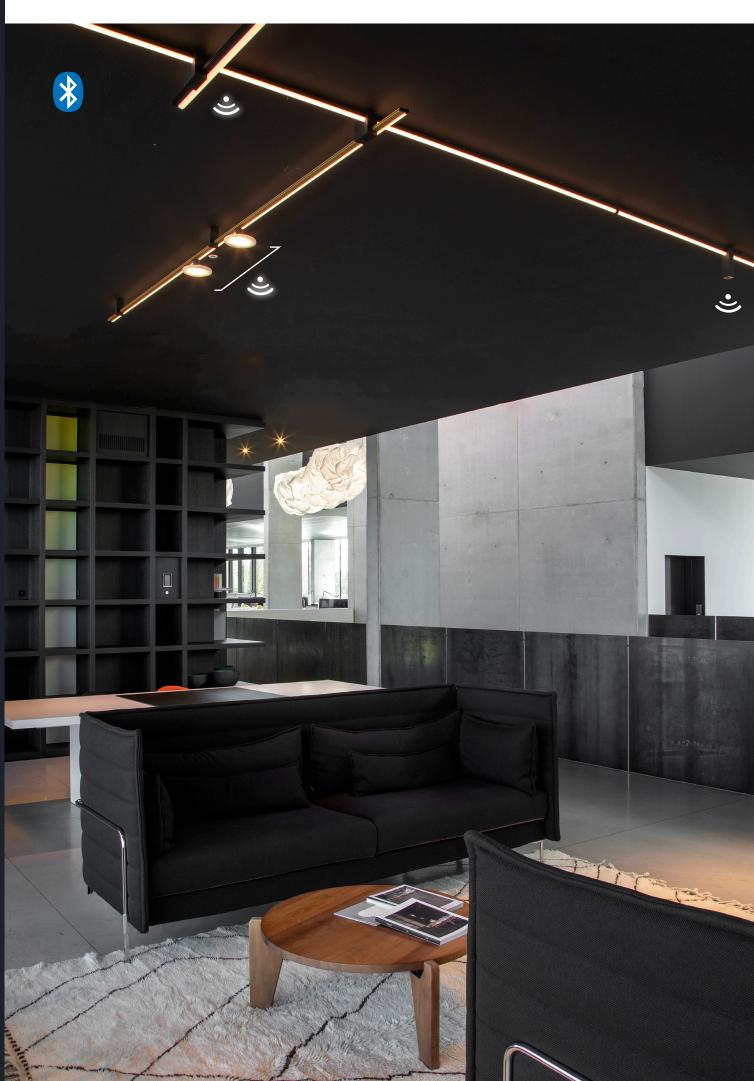

Casambi is a wireless dimming solution that enables you to control and operate a selection of luminaires via Bluetooth. This Low Energy, state-of-the-art technology can now be used on multiple kreon products. Create scenarios, define groups and experiment with the balance of architectural lighting, all by using the Casambi App.

The Casambi solution is based on Bluetooth Low Energy. A cutting-edge wireless technology and the only low power wireless technology in almost all modern devices. Making it an established and future-proof low power radio technology.