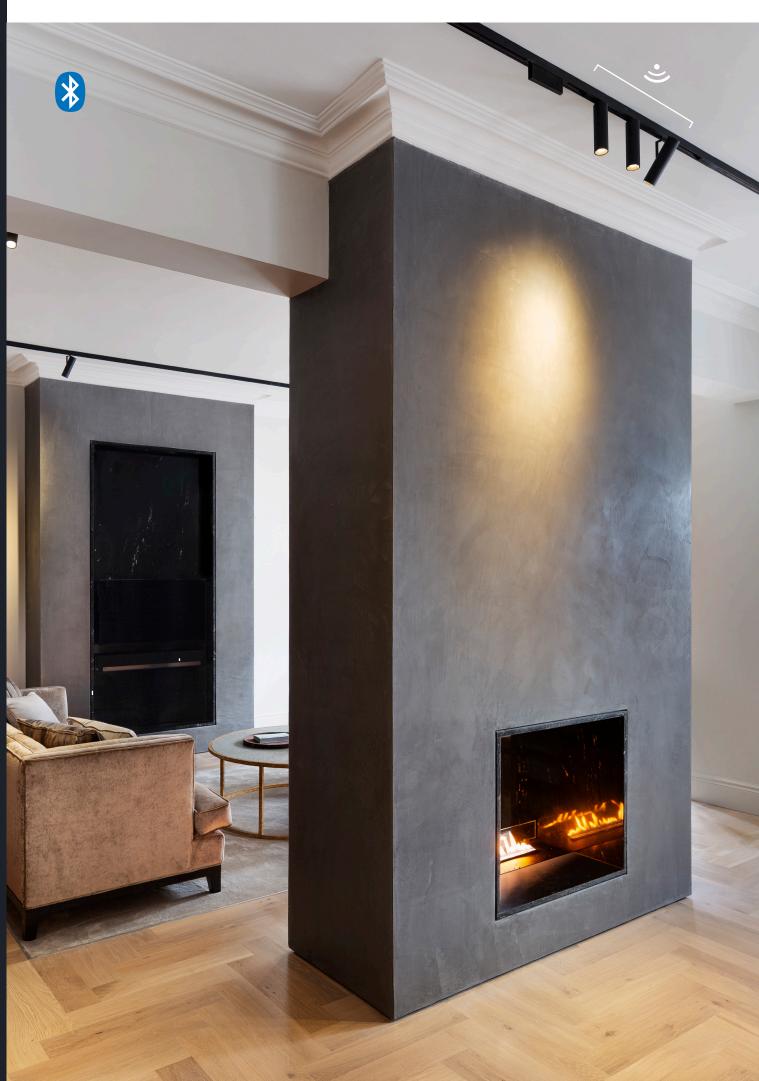

**Project** kreon HQ **Location** Oudsbergen, Belgium **Architect** kreon / Conix RDBM Architects **Photographer** kreon

kreon introduces Casambi Wireless Control Dimming. Every occasion asks for a comformable and harmonious lighting mood and it is now possible to control and manage a lineup of kreon luminaires with just your mobile device.

Casambi is a wireless dimming solution that enables you to control and operate a selection of luminaires via Bluetooth. This Low Energy, state-of-the-art technology can now be used on multiple kreon products. Create scenarios, define groups and experiment with the balance of architectural lighting, all by using the Casambi App.