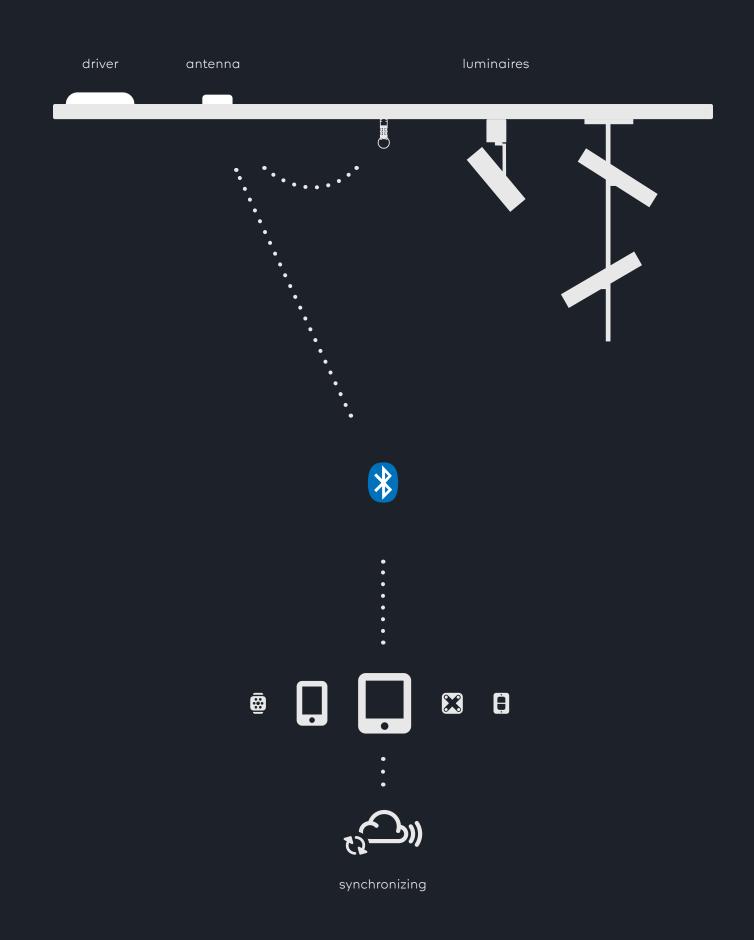

# kreon casambi how it works

The Casambi technology can be used in both the luminaires and the LED drivers as well as in the LED modules. This makes the technology easy to install and requires very little additional hardware.

The Casambi technology provides a mesh network where all the data of the system is being reiterated in each individual node. This means that there will be no interference.

- Dim the lighting
- Group luminaires
- Configure, save and recall scenes
- Configure, save and recall animations
- Use the schedule to recall scenes or animations based on time and date
- Adjust colours
- Adjust colour temperatures
- Use motion sensors
- Take pictures of your spaces and add lighting control directly to your picture
- Take sunrise and sunset into account while defining timers
- Get status information from the system
- Update the firmware over-the-air