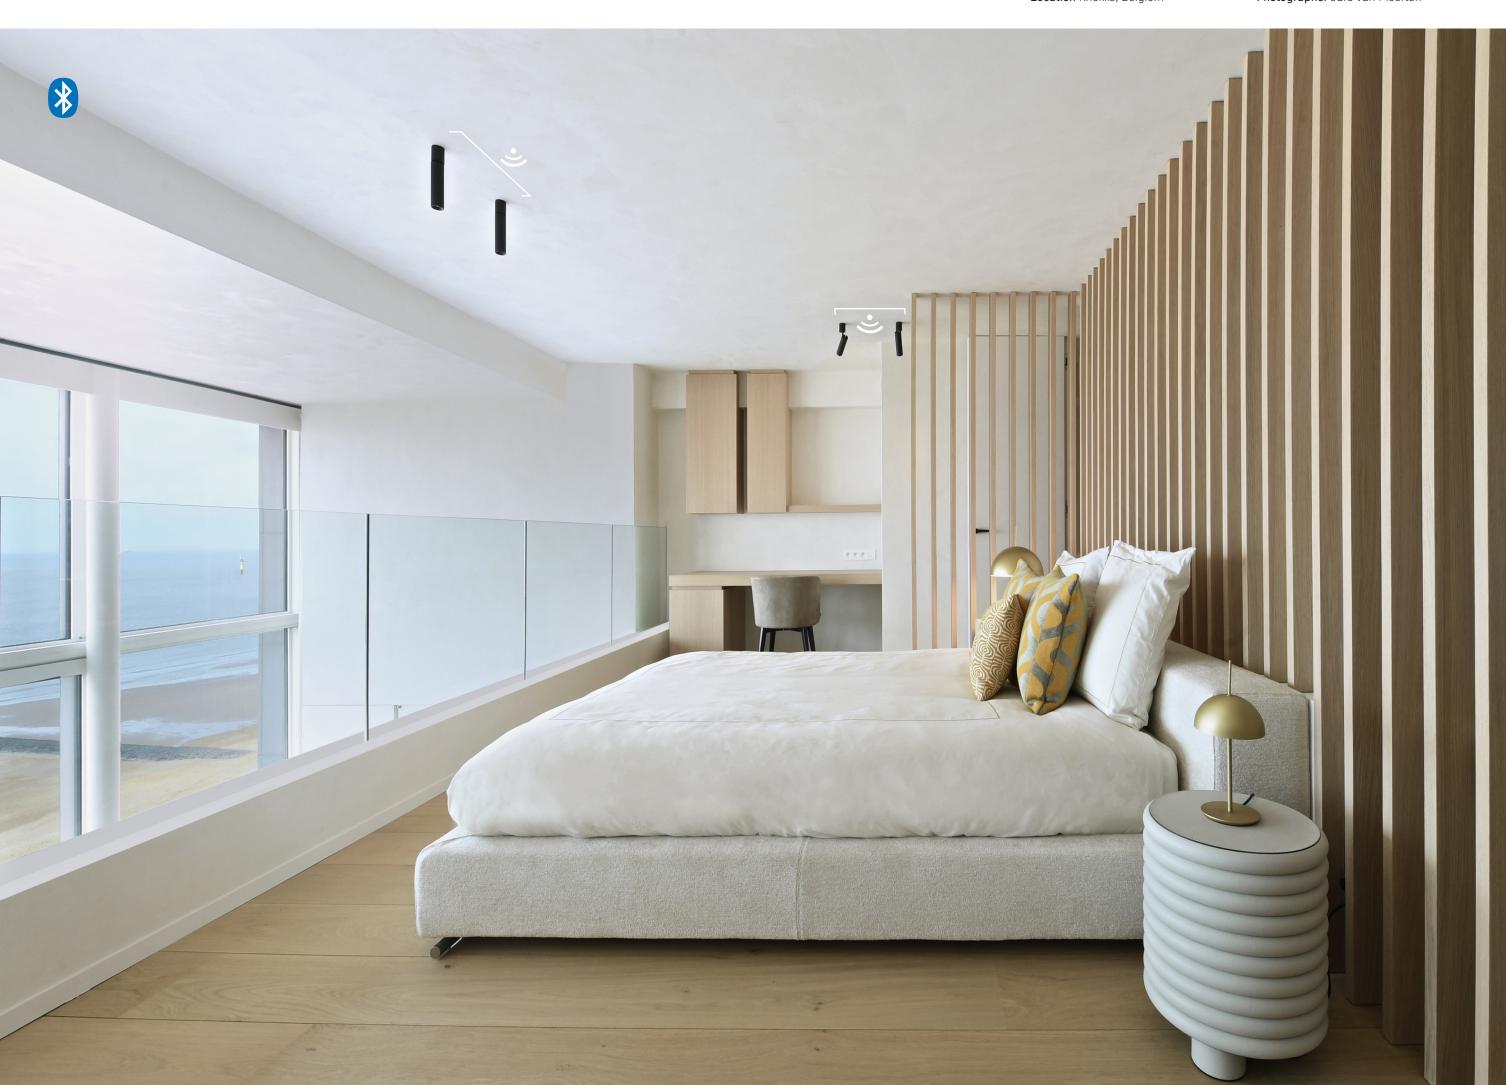

**Project** kreon HQ **Location** Oudsbergen, Belgium **Architect** kreon / Conix RDBM Architects **Photographer** kreon

kreon introduces Casambi Wireless Control Dimming. Every occasion asks for a comformable and harmonious lighting mood and it is now possible to control and manage a lineup of kreon luminaires with just your mobile device.

Casambi is a wireless dimming solution that enables you to control and operate a selection of luminaires via Bluetooth. This Low Energy, state-of-the-art technology can now be used on multiple kreon products. Create scenarios, define groups and experiment with the balance of architectural lighting, all by using the Casambi App.

The Casambi solution is based on Bluetooth Low Energy. A cutting-edge wireless technology and the only low power wireless technology in almost all modern devices. Making it an established and future-proof low power radio technology.