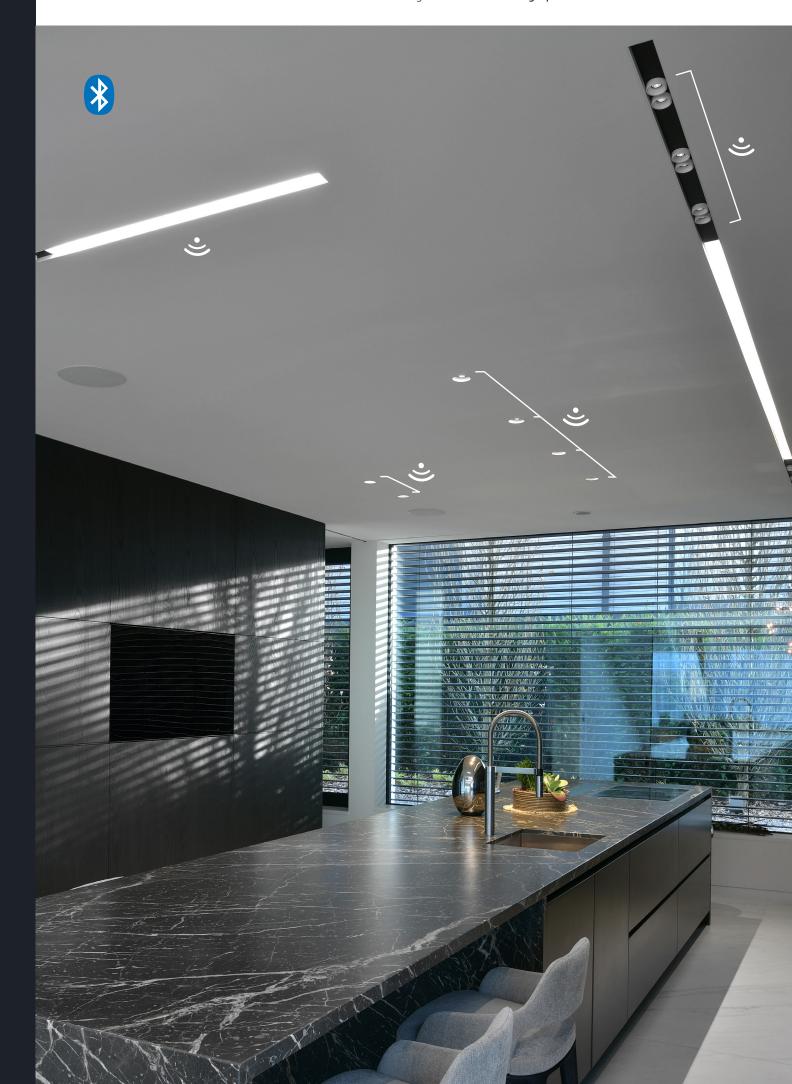

The Casambi technology provides a mesh network where all the data of the system is being reiterated in each individual node. This means that there will be no interference.

- Dim the lighting
- Group luminaires
- Configure, save and recall scenes
- Configure, save and recall animations
- Use the schedule to recall scenes or animations based on time and date
- Adjust colours
- Adjust colour temperatures
- Use motion sensors
- Take pictures of your spaces and add lighting control directly to your picture
- Take sunrise and sunset into account while defining timers
- Get status information from the system
- Update the firmware over-the-air

### gallery

Casambi's unique gallery feature makes control more intuitive than ever. Users simply take photos of a space, or upload a floor plan to the app, and mark the positions of the luminaires. The images then appear in a gallery in the app, with luminaires shown, and users simply tap the one they want to control.