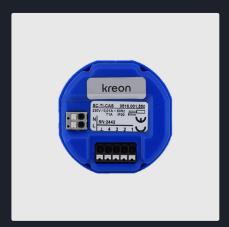

# **DALI** gateways

|                          | Oolo | X<br>Ā           | <b>24-</b> . | <b>8</b> 8<br>Pow | 180<br>Out | Wid | Hei  | Оер   |  |
|--------------------------|------|------------------|--------------|-------------------|------------|-----|------|-------|--|
| Casambi DALI gateway 🛭 🛭 | 0    | KR <b>762171</b> | •            | •                 | •          | 18  | 58.1 | 142,6 |  |
|                          | •    | KR <b>762172</b> |              |                   |            | 18  | 58.1 | 142,6 |  |
|                          |      |                  |              |                   |            |     |      |       |  |

- REMARKS

  1 Fused and protected against voltage peaks. 2 Allows for the connection of
- up to 64 DALI lamps (control gear), assigning them to up to 8 groups.