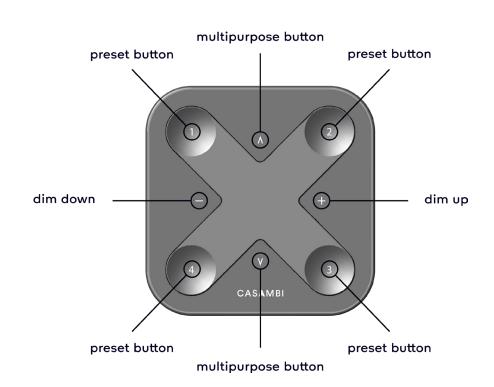

# kreon casambi

Xpress

Colour
KR-code

KR-code

CR2430 Lithium coin cell 
Width (mm)

Height (mm)

 Casambi Xpress ● ●
 KR762971
 90
 90
 12

 ● KR762972
 ● 90
 90
 12

### REMARKS

1 Range: 50 meters in open

2 The Preset buttons of Xpress

can be configured via the Casambi app. A light indicates the selected

preset.
3 Battery lifetime of 2-5 years, depending on usage.

# Xpress 🖾

Casambi's Xpress wireless controller can be configured to control luminaires wirelessly, dimming up and down or changing the colour temperature or balance of direct and indirect illumination. The Xpress controller can be conveniently stored on a magnetic wall-mounted plate and removed when needed.