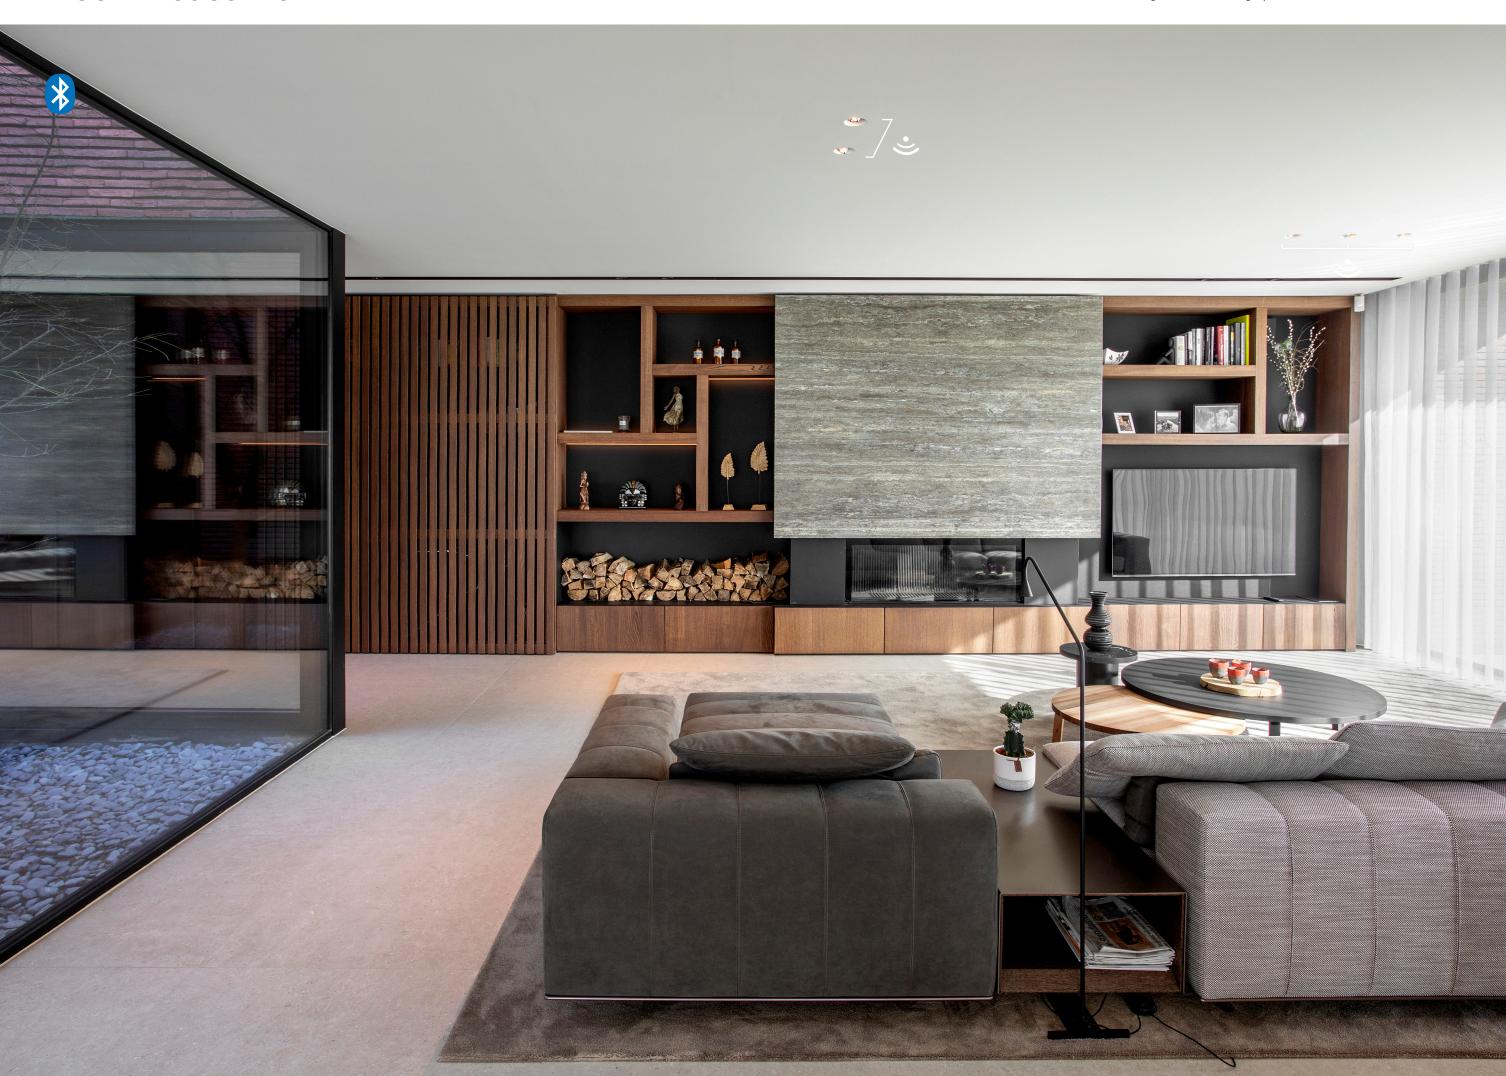

**Project** kreon HQ **Location** Oudsbergen, Belgium **Architect** kreon / Conix RDBM Architects **Photographer** kreon

kreon introduces Casambi Wireless Control Dimming. Every occasion asks for a comformable and harmonious lighting mood and it is now possible to control and manage a lineup of kreon luminaires with just your mobile device.

Casambi is a wireless dimming solution that enables you to control and operate a selection of luminaires via Bluetooth. This Low Energy, state-of-the-art technology can now be used on multiple kreon products. Create scenarios, define groups and experiment with the balance of architectural lighting, all by using the Casambi App.

The Casambi solution is based on Bluetooth Low Energy. A cutting-edge wireless technology and the only low power wireless technology in almost all modern devices. Making it an established and future-proof low power radio technology.