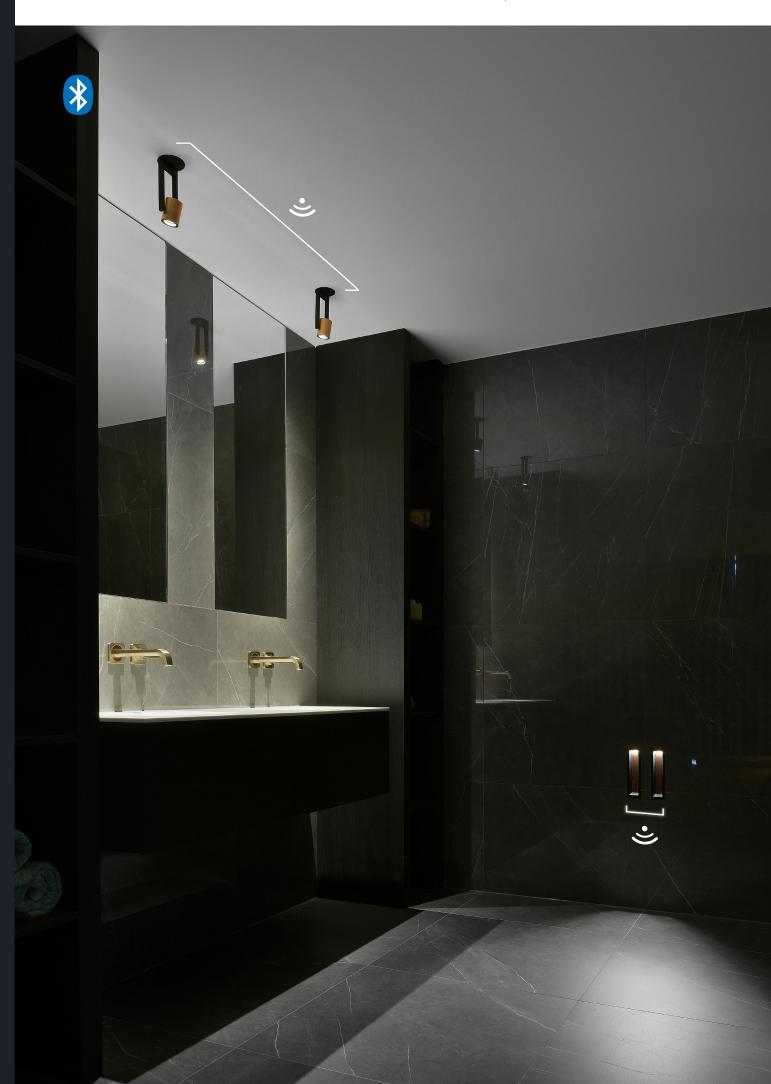

Casambi is a wireless dimming solution that enables you to control and operate a selection of luminaires via Bluetooth. This Low Energy, state-of-the-art technology can now be used on multiple kreon products. Create scenarios, define groups and experiment with the balance of architectural lighting, all by using the Casambi App.

The Casambi solution is based on Bluetooth Low Energy. A cutting-edge wireless technology and the only low power wireless technology in almost all modern devices. Making it an established and future-proof low power radio technology.

The Casambi technology provides a mesh network where all the data of the system is being reiterated in each individual node. This means that there will be no interference.

- Dim the lighting
- Group luminaires
- Configure, save and recall scenes
- Configure, save and recall animations
- Use the schedule to recall scenes or animations based on time and date
- Adjust colours
- Adjust colour temperatures
- Use motion sensors
- Take pictures of your spaces and add lighting control directly to your picture
- Take sunrise and sunset into account while defining timers
- Get status information from the system
- Update the firmware over-the-air