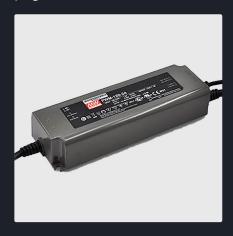

# power supplies

|                    | Ж-со d e         | 60W<br>Output power<br>120W<br>Output power | 24-48VDC<br>Output voltage | <b>2500</b><br>2500mA<br><b>5000</b><br>5000mA | Width (mm) | (mm) c |  |  |
|--------------------|------------------|---------------------------------------------|----------------------------|------------------------------------------------|------------|--------|--|--|
| power supply, 60W  | KR <b>772074</b> | •                                           | •                          | •                                              | 53 3       | 5 150  |  |  |
| power supply, 120W | KR <b>772274</b> | •                                           | •                          | •                                              | 63 37      | ,5 191 |  |  |