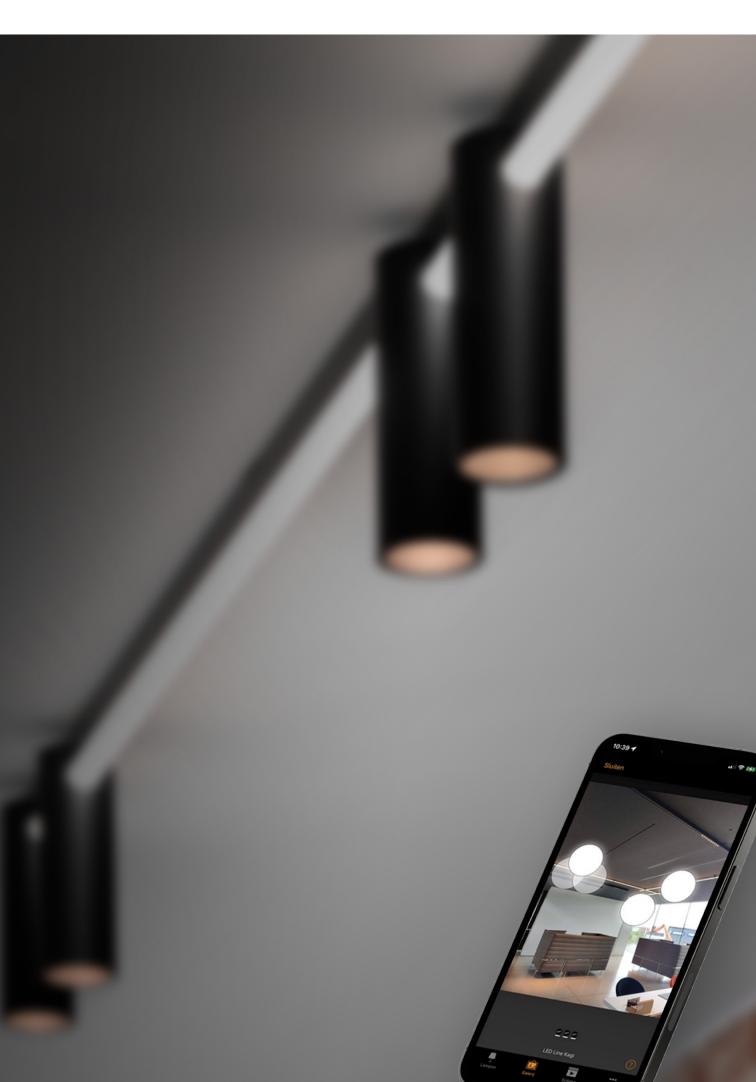

**Project** kreon HQ **Location** Oudsbergen, Belgium **Architect** kreon / Conix RDBM Architects **Photographer** kreon

kreon introduces Casambi Wireless Control Dimming. Every occasion asks for a comformable and harmonious lighting mood and it is now possible to control and manage a lineup of kreon luminaires with just your mobile device.

Casambi is a wireless dimming solution that enables you to control and operate a selection of luminaires via Bluetooth. This Low Energy, state-of-the-art technology can now be used on multiple kreon products. Create scenarios, define groups and experiment with the balance of architectural lighting, all by using the Casambi App.