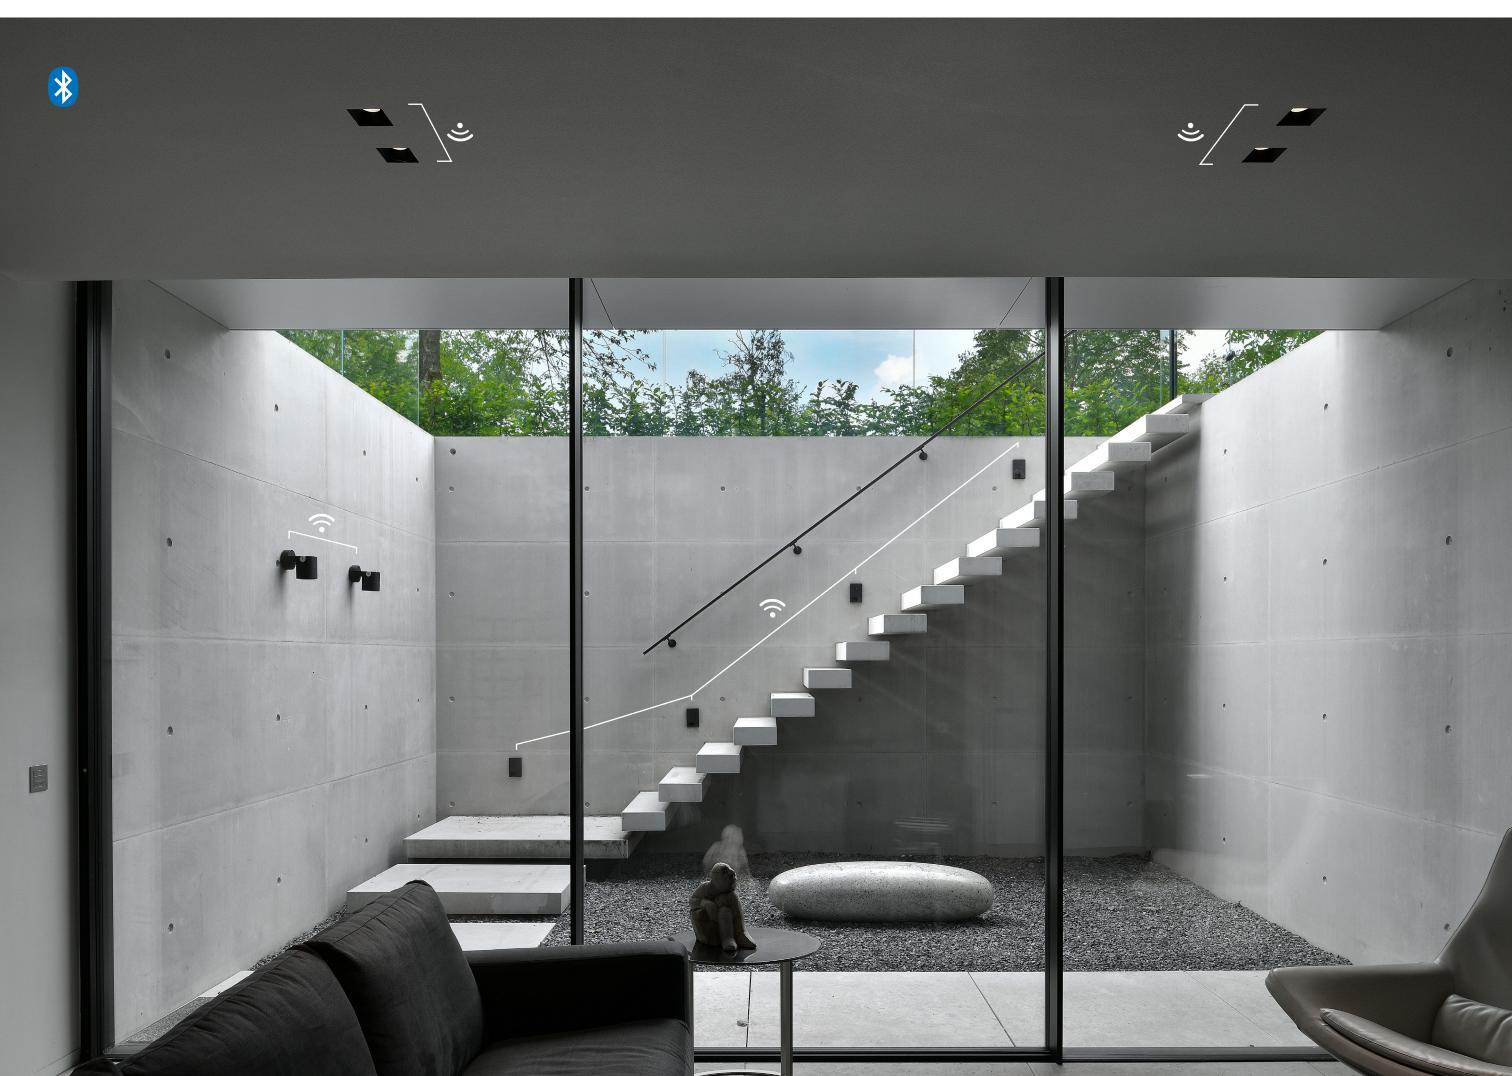

**Project** kreon HQ **Location** Oudsbergen, Belgium **Architect** kreon / Conix RDBM Architects **Photographer** kreon

kreon introduces Casambi Wireless Control Dimming. Every occasion asks for a comformable and harmonious lighting mood and it is now possible to control and manage a lineup of kreon luminaires with just your mobile device.

Casambi is a wireless dimming solution that enables you to control and operate a selection of luminaires via Bluetooth. This Low Energy, state-of-the-art technology can now be used on multiple kreon products. Create scenarios, define groups and experiment with the balance of architectural lighting, all by using the Casambi App.

The Casambi solution is based on Bluetooth Low Energy. A cutting-edge wireless technology and the only low power wireless technology in almost all modern devices. Making it an established and future-proof low power radio technology.