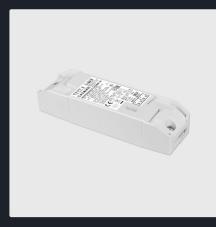

han ever. Users simply take photos of a space, or upload a floor plan to the app, and mark the positions of the luminaires. The images then appear in a gallery in the app, with luminaires shown, and users simply tap the one they want to control.

### scenes



Different lighting situations for different occasions can be created. It is possible to control multiple luminaires with one tap to create the perfect ambience for different occasions and needs. One luminaire can be used in several scenes.



Casambi is the core of an entire ecosystem of products. All Casambi's native products, as well as all Casambi's partners' products, are 100% compatible with each other. All Casambi Ready products are configured and used with the Casambi App.

power supplies page 13-14



**drivers** page 15-16



**DALI gateway** page 17-18



Xpress page 19-20



**4-way push button** page 21-22





# kreon casambi

# power supplies



|                    | Ж-со d e         | 60W<br>Output power<br>120W<br>Output power | 24-48VDC<br>Output voltage | <b>2500</b><br>2500mA<br><b>5000</b><br>5000mA | Width (mm) | (mm) c |  |  |
|--------------------|------------------|---------------------------------------------|----------------------------|------------------------------------------------|------------|--------|--|--|
| power supply, 60W  | KR <b>772074</b> | •                                           | •                          | •                                              | 53 3       | 5 150  |  |  |
| power supply, 120W | KR <b>772274</b> | •                                           | •