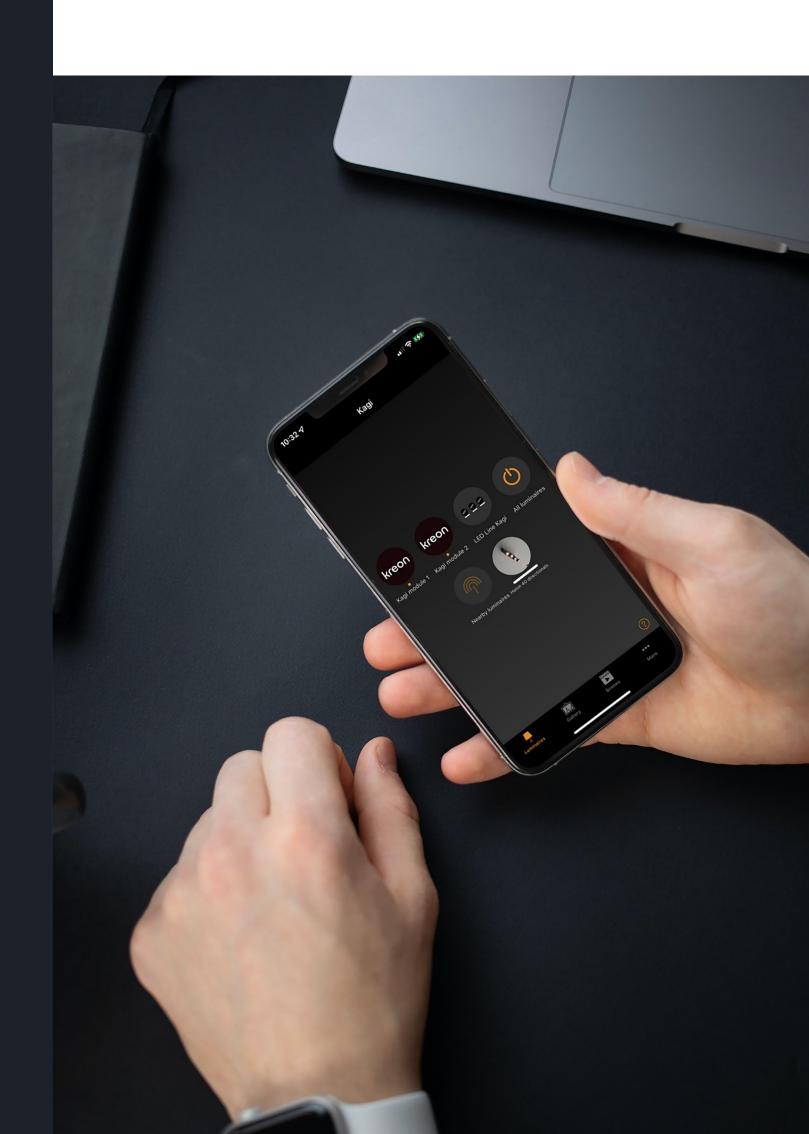

# the Casambi app 👨 📙 🗔

Casambi's app is designed to make it easy for anyone to commission and control lighting. The app employs intuitive gesture control: tap a luminaire to turn it on or off, swipe side-to-side to adjust brightness, up and down for colour temperature, or hold to change the colour. The unique gallery feature even lets users upload their own photos of space, mark the positions of the luminaires, and use this to select and control them.

### grouping

Grouping works with the same gestures as grouping apps in your smart device. After grouping, all the luminaires in the group can be controlled all together or the group can be opened for indvidual control.

### scenes

Different lighting situations for different occasions can be created. It is possible to control multiple luminaires with one tap to create the perfect ambience for different occasions and needs. One luminaire can be used in several scenes.