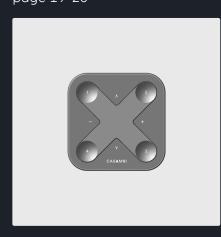

# kreon casambi

Xpress

Colour
KR-code

KR-code

CR2430 Lithium coin cell 
Width (mm)

Height (mm)

 Casambi Xpress ● ●
 KR762971
 90
 90
 12

 ● KR762972
 ● 90
 90
 12

### REMARKS

1 Range: 50 meters in open

2 The Preset buttons of Xpress

can be configured via the Casambi app. A light indicates the selected

preset.
3 Battery lifetime of 2-5 years, depending on usage.

# Xpress 🖾

Casambi's Xpress wireless controller can be configured to control luminaires wirelessly, dimming up and down or changing the colour temperature or balance of direct and indirect illumination. The Xpress controller can be conveniently stored on a magnetic wall-mounted plate and removed when needed.