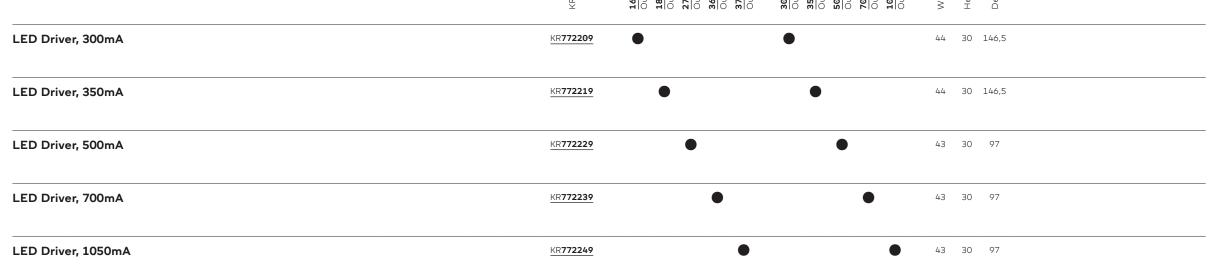

Ж-со d e         | 60W<br>Output power<br>120W<br>Output power | 24-48VDC<br>Output voltage | <b>2500</b><br>2500mA<br><b>5000</b><br>5000mA | Width (mm) | (mm) c |  |  |
|--------------------|------------------|---------------------------------------------|----------------------------|------------------------------------------------|------------|--------|--|--|
| power supply, 60W  | KR <b>772074</b> | •                                           | •                          | •                                              | 53 3       | 5 150  |  |  |
| power supply, 120W | KR <b>772274</b> | •                                           | •                          | •                                              | 63 37      | ,5 191 |  |  |



REMARKS

# kreon casambi

# LED drivers







15

kreon.com

### kreon casambi

# **DALI** gateways

|                          | Oolo | X<br>Ā           | <b>24-</b> . | <b>8</b> 8<br>Pow | 180<br>Out | Wid | Hei  | Оер   |  |
|--------------------------|------|------------------|--------------|-------------------|------------|-----|------|-------|--|
| Casambi DALI gateway 🛭 🛭 | 0    | KR <b>762171</b> | •            | •                 | •          | 18  | 58.1 | 142,6 |  |
|                          | •    | KR <b>762172</b> |              |                   |            | 18  | 58.1 | 142,6 |  |
|                          |      |                  |              |                   |            |     |      |       |  |





- REMARKS

  1 Fused and protected against voltage peaks. 2 Allows for the connection of
- up to 64 D