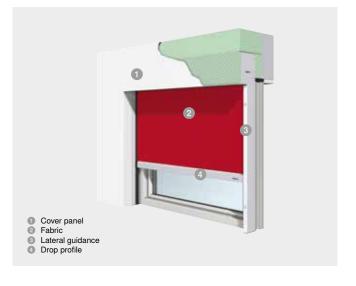

## The benefits for you

- Unobtrusive integration in the facade with completely plastered cover panels and guide profiles
- No need for additional cover panel fixation
- Thermal bridges are prevented
- Drop profile retracts completely into the cover panel
- High wind stability up to a maximum wind speed of 150 km/h
- No incidence of light between guide rail and sun shading product
- The electronic special drive reacts sensitively to obstructions and wind, guaranteeing maximum fabric protection