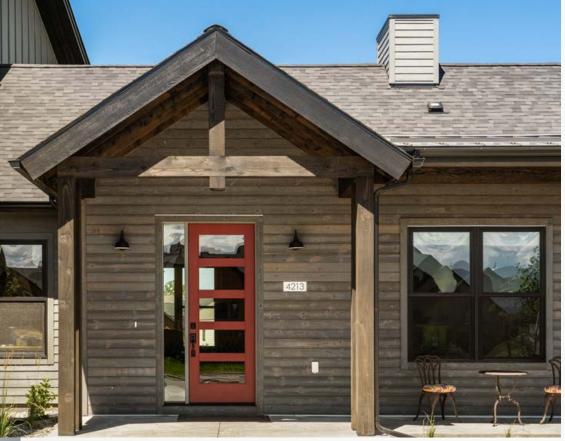

GC: Jordan-Wilcomb Const.

Thermally Modified Wood Collection

Color: Lost Trail