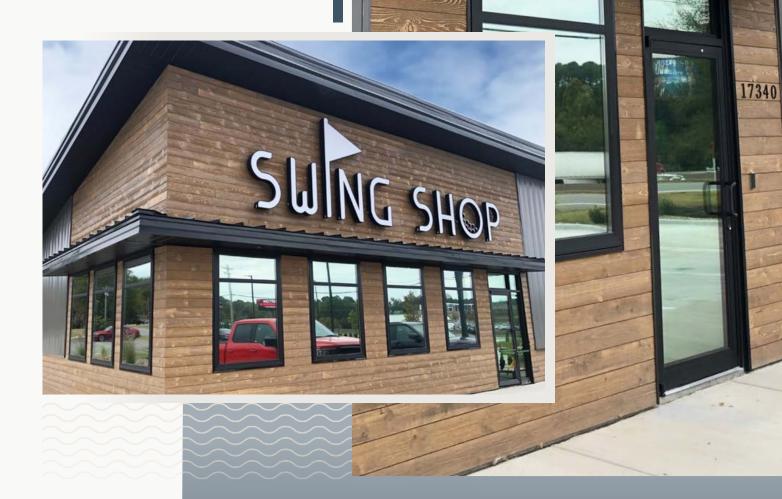

Forest

Our siding, pattern, and trim products add natural beauty to residential, commercial, and multifamily projects. With a diverse range of captivating finishes, we take pride in crafting wood that adds aesthetic appeal and simplifies installation.

## COMMERCIAL

Thermally Modified Wood Collection

Color: VG Hemlock (Custom Stained)



Olsen Design Studio Herber City, UT Design-Build: Olsen Home Design



Thermally Modified Wood Collection
Color: Custom Black & VG Hemlock



# Thermally Modified Wood Collection Color: Big Sky



Ice House PGA Course Frisco, TX Architect: SB Architects GC: Brasfield & Gorrie



Thermally Modified Wood Collection

Color: Back Country



Treefort Music Hall
Boise, ID

GC: Jordan-Wilcomb Const.



Thermally Modified Wood Collection

Color: Lost Trail





## MULTIFAMILY



## RESIDENTIAL



Design-Build: Lucas Brown Const.



Color: Lost Trail & Black Forest



# Thermally Modified Wood Collection Color: Back Country



Park City, UT GC: New Star

# Thermally Modified Wood Collection Color: VG Hemlock



Pentwater, MI GC: EK Construction









Knoxville, TN Design-Build: Dock & Deck



Thermally Modified Wood Collection
Color: Big Sky



Bozeman, MT Design-Build: BLD Build





Eagle, ID
Design-Build: Tradewinds

#### Thermally Modified Wood Collection

Color: Glacier



Wadsworth, OH
Design-Build: Artisan Building & Design, LLC





Palmyra, NJ Design-Build: Premier Outdoor Living LLC



### Thermally Modified Wood Collection

Color: Timber Ridge & VG Hemlock



### Thermally Modified Wood Collection

Color: Wood Smoke



Knoxville, T