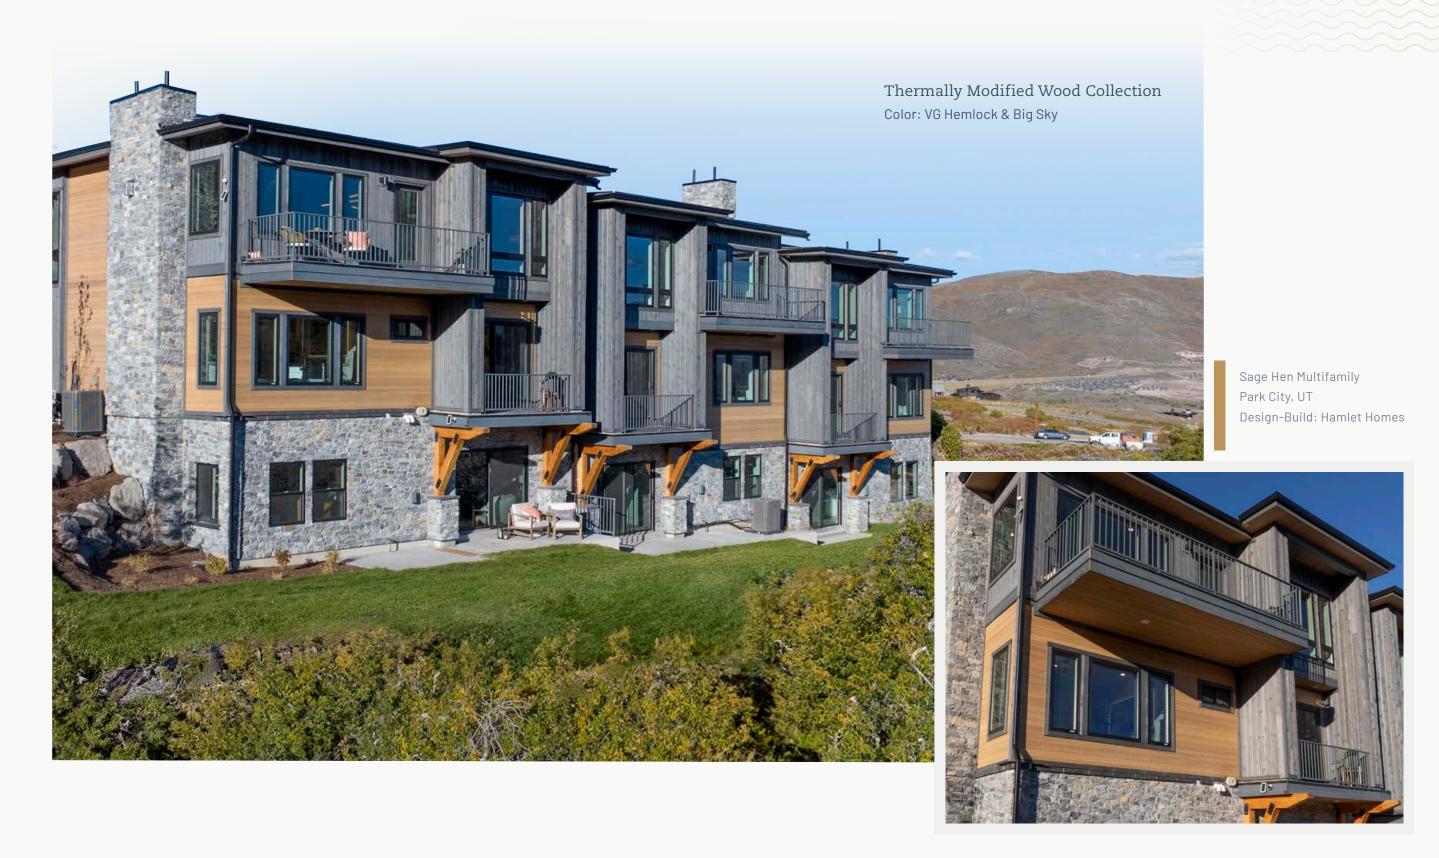

g, pattern, and trim products add natural beauty to residential, commercial, and multifamily projects. With a diverse range of captivating finishes, we take pride in crafting wood that adds aesthetic appeal and simplifies installation.

## COMMERCIAL

Thermally Modified Wood Collection

Color: VG Hemlock (Custom Stained)



Olsen Design Studio Herber City, UT Design-Build: Olsen Home Design



Thermally Modified Wood Collection
Color: Custom Black & VG Hemlock



# Thermally Modified Wood Collection Color: Big Sky



Ice House PGA Course Frisco, TX Architect: SB Architects GC: Brasfield & Gorrie



Thermally Modified Wood Collection

Color: Back Country



Treefort Music Hall
Boise, ID

GC: Jordan-Wilcomb Const.



Thermally Modified Wood Collection

Color: Lost Trail





## MULTIFAMILY



## RESIDENTIAL



Design-Build: Lucas Brown Const.



Color: Lost Trail & Black Forest



# Thermally Modified Wood Collection Color: Back Country



Park City, UT GC: New Star

# Thermally Modified Wood Collection Color: VG Hemlock



Pentwater, MI GC: EK Construction









Knoxville, TN Design-Build: Dock & Deck



Thermally Modified Wood Collection
Color: Big Sky



Bozeman, MT Design-Build: BLD Build





Eagle, ID
Design-Build: Tradewinds

#### Thermally Modified Wood Collection

Color: Glacier



Wadsworth, OH
Design-Build: Artisan Building & Design, LLC





Palmyra, NJ Design-Build: Premier Outdoor Living LLC



### Thermally Modified Wood Collection

Color: Timber Ridge & VG Hemlock



### Thermally Modified Wood Collection

Color: Wood Smoke



Knoxville, TN
Design-Build: Do