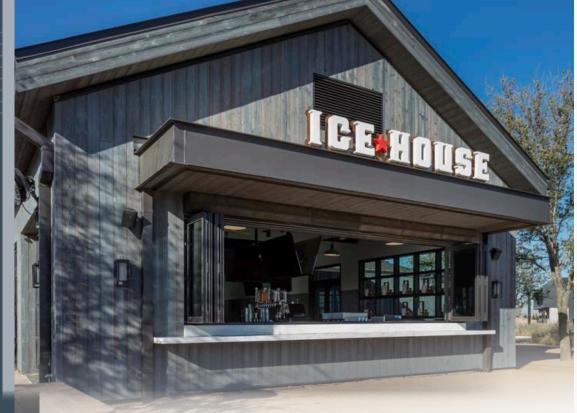

# Thermally Modified Wood Collection Color: Big Sky

Ice House PGA Course Frisco, TX Architect: SB Architects GC: Brasfield & Gorrie

Thermally Modified Wood Collection

Color: Back Country

Treefort Music Hall
Boise, ID