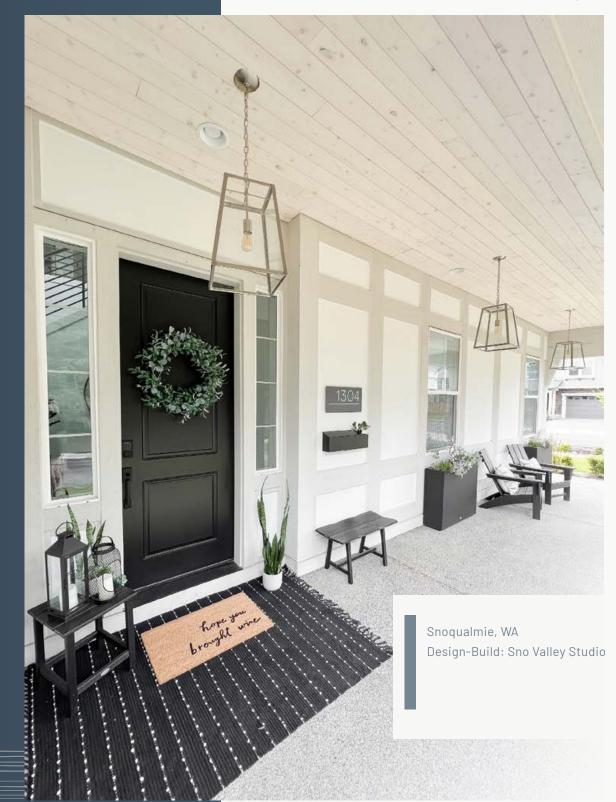

## COMMERCIAL

Thermally Modified Wood Collection

Color: VG Hemlock (Custom Stained)

Olsen Design Studio Herber City, UT Design-Build: Olsen Home Design

Thermally Modified Wood Collection
Color: Custom Black & VG Hemlock