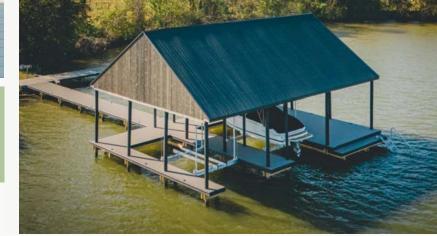

### Thermally Modified Wood Collection

Color: Wood Smoke

Knoxville, TN
Design-Build: Dock & Deck