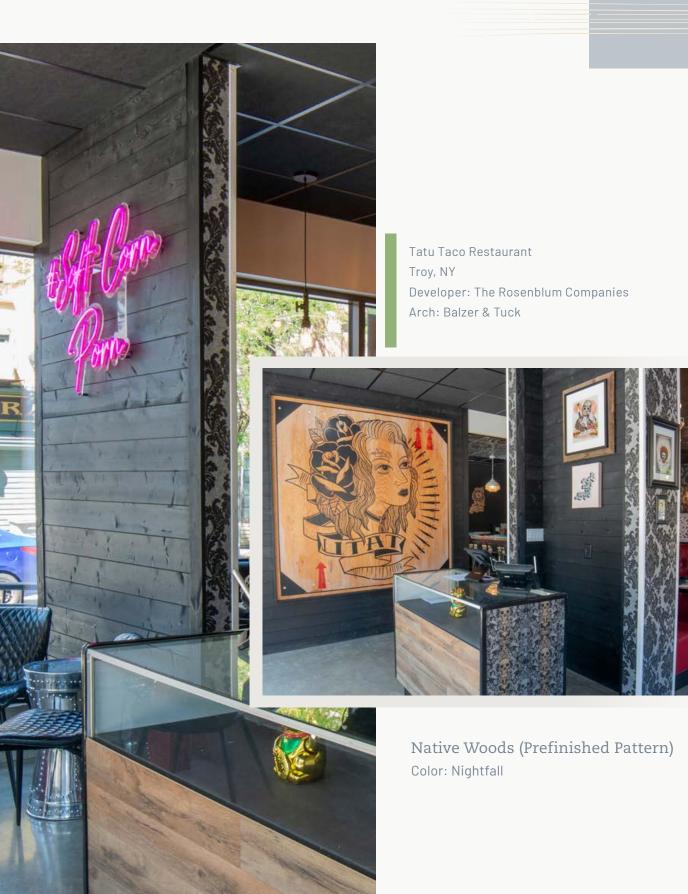

### Native Woods (Prefinished Pattern)

Color: Alpine

Color: Whiskey Barrel

Palmyra, NJ Design-Build: Premier Outdoor Living