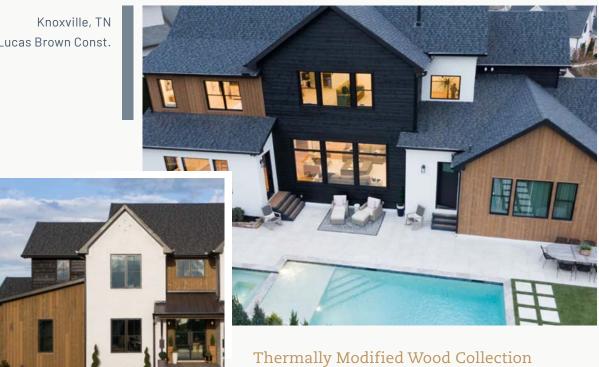

## RESIDENTIAL

Design-Build: Lucas Brown Const.

Color: Lost Trail & Black Forest