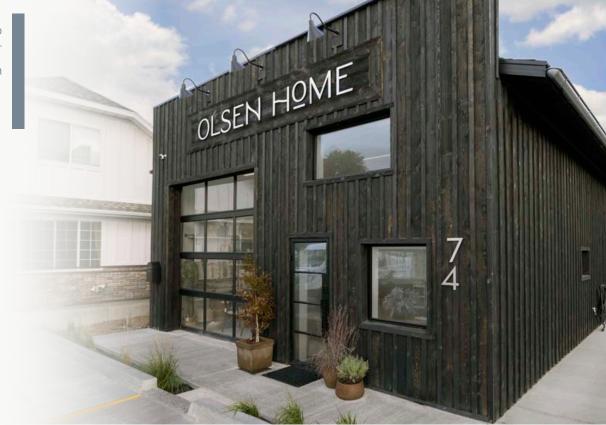

## COMMERCIAL

Thermally Modified Wood Collection

Color: VG Hemlock (Custom Stained)

Olsen Design Studio Herber City, UT Design-Build: Olsen Home Design

Thermally Modified Wood Collection
Color: Custom Black & VG Hemlock