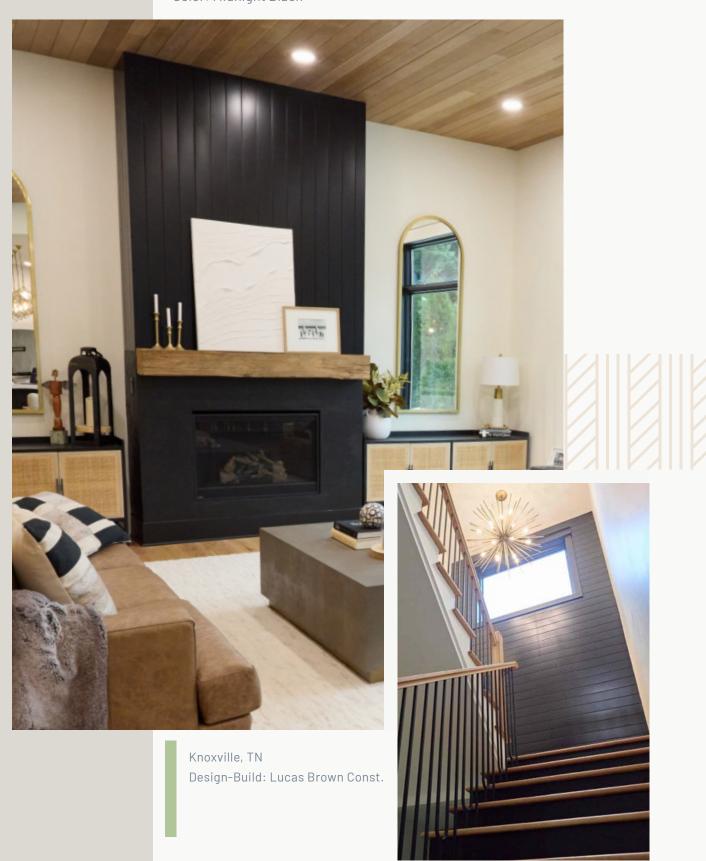

#### Timeless Shiplap Color: Midnight Black

For more product information, visit us at ufpEDGE.com or scan the QR code.

## RESIDENTIAL

Design-Build: Lucas Brown Const.

Color: Lost Trail & Black Forest