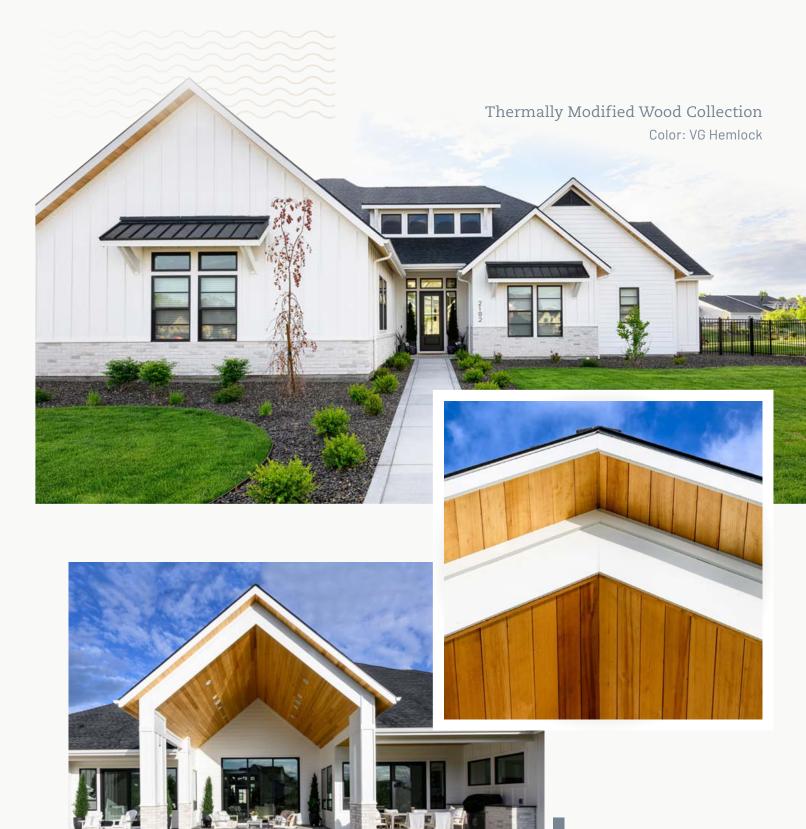

# Thermally Modified Wood Collection Color: VG Hemlock

Pentwater, MI GC: EK Construction

Knoxville, TN Design-Build: Dock & Deck

Thermally Modified Wood Collection
Color: Big Sky

Bozeman, MT Design-Build: BLD Build