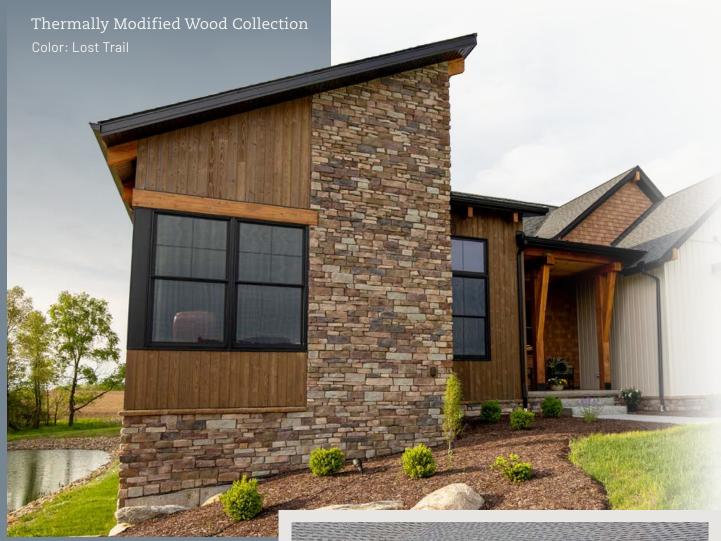

GC: Jordan-Wilcomb Const.

Thermally Modified Wood Collection

Color: Lost Trail