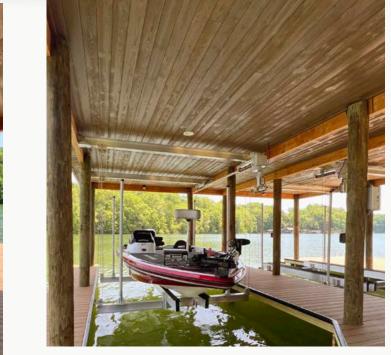

### Thermally Modified Wood Collection

Color: Wood Smoke

Knoxville, TN
Design-Build: Dock & Deck