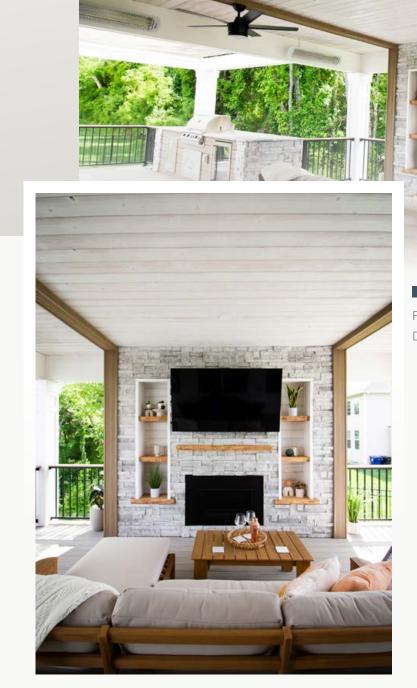

GC: Jordan-Wilcomb Const.

Thermally Modified Wood Collection

Color: Lost Trail