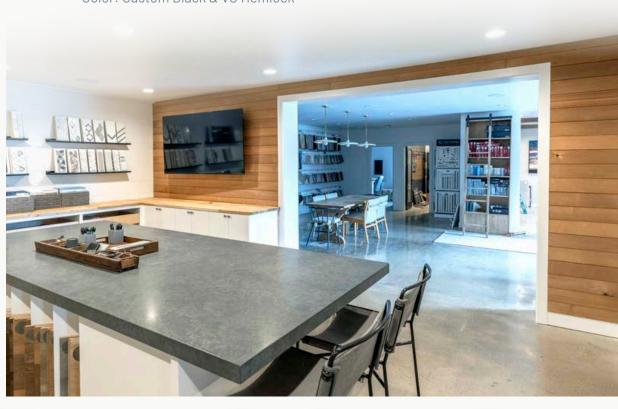

## COMMERCIAL

Thermally Modified Wood Collection

Color: VG Hemlock (Custom Stained)

Olsen Design Studio Herber City, UT Design-Build: Olsen Home Design

Thermally Modified Wood Collection
Color: Custom Black & VG Hemlock