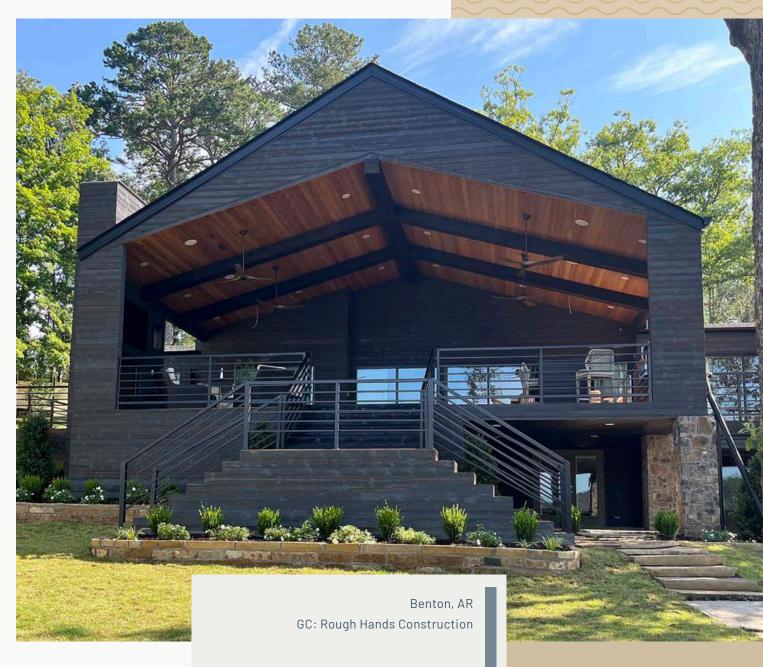

## RESIDENTIAL

Design-Build: Lucas Brown Const.

Color: Lost Trail & Black Forest