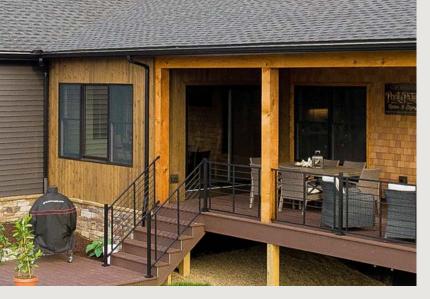

GC: Jordan-Wilcomb Const.

Thermally Modified Wood Collection

Color: Lost Trail