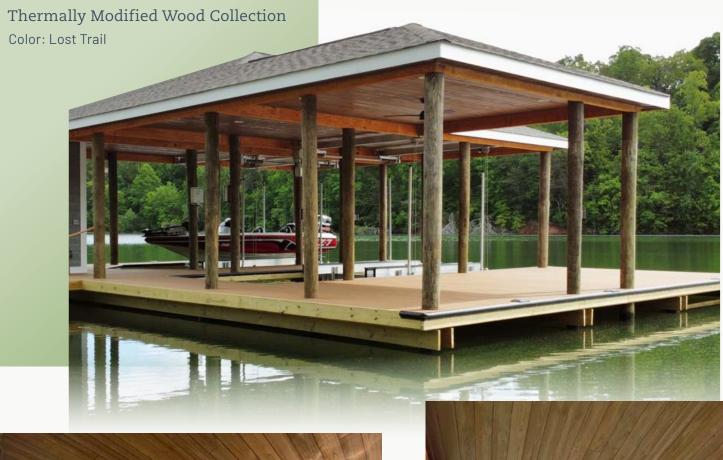

GC: Jordan-Wilcomb Const.

Thermally Modified Wood Collection

Color: Lost Trail