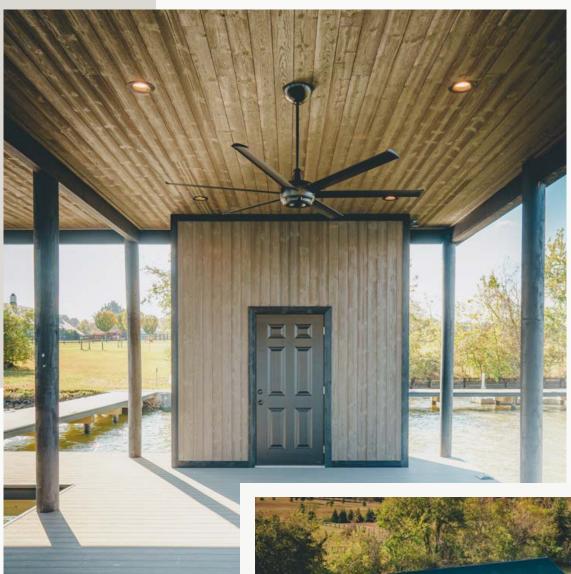

### Thermally Modified Wood Collection

Color: Wood Smoke

Knoxville, TN
Design-Build: Dock & Deck