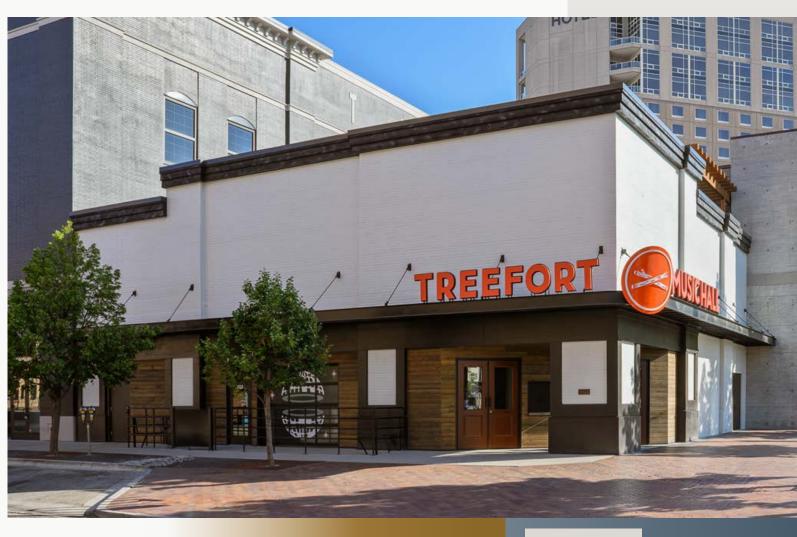

# Thermally Modified Wood Collection Color: Big Sky

Ice House PGA Course Frisco, TX Architect: SB Architects GC: Brasfield & Gorrie

Thermally Modified Wood Collection

Color: Back Country

Treefort Music Hall
Boise, ID