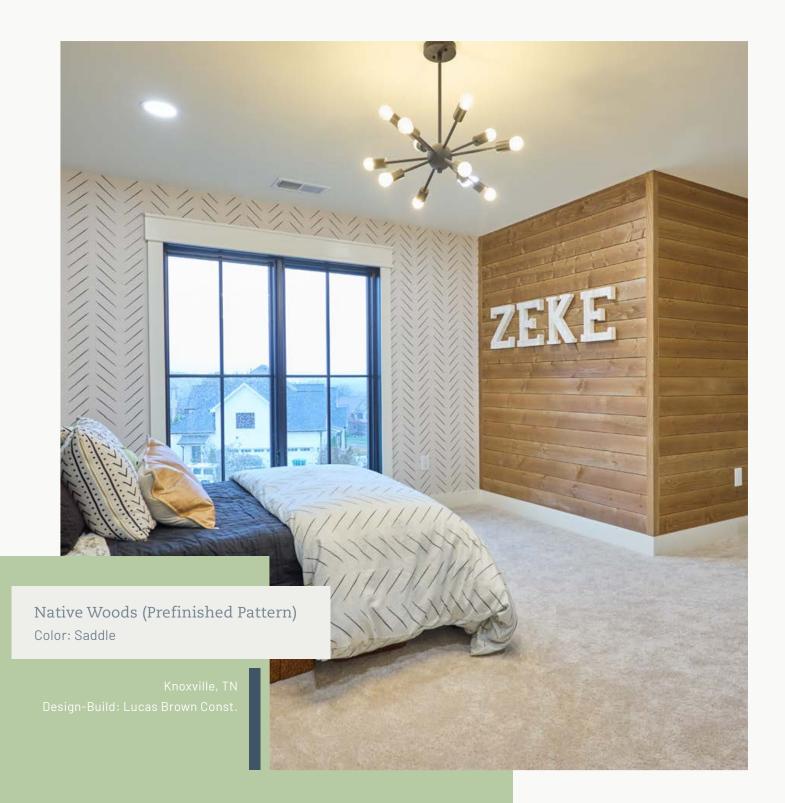

### Native Woods (Prefinished Pattern)

Color: Alpine

Color: Whiskey Barrel

Palmyra, NJ Design-Build: Premier Outdoor Living