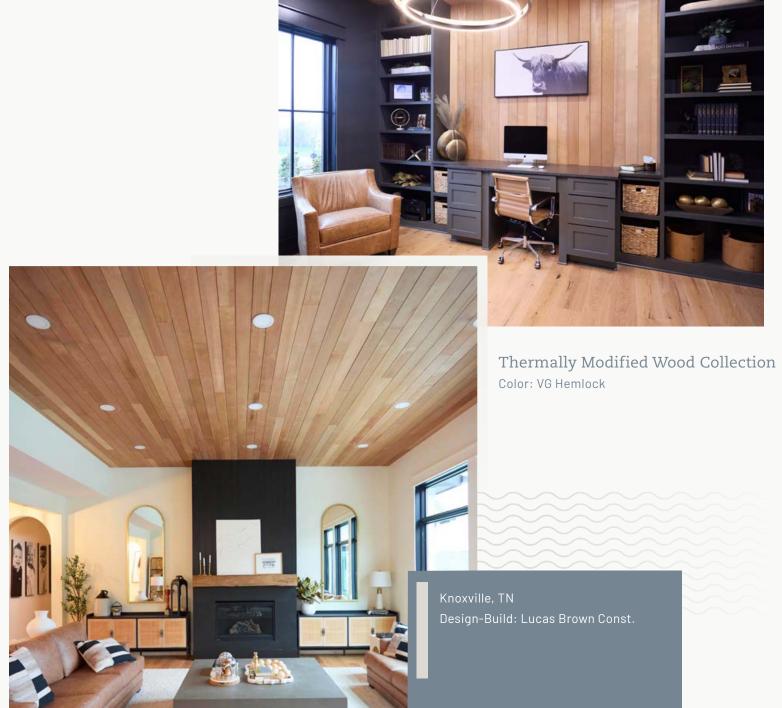

## RESIDENTIAL

Design-Build: Lucas Brown Const.

Color: Lost Trail & Black Forest