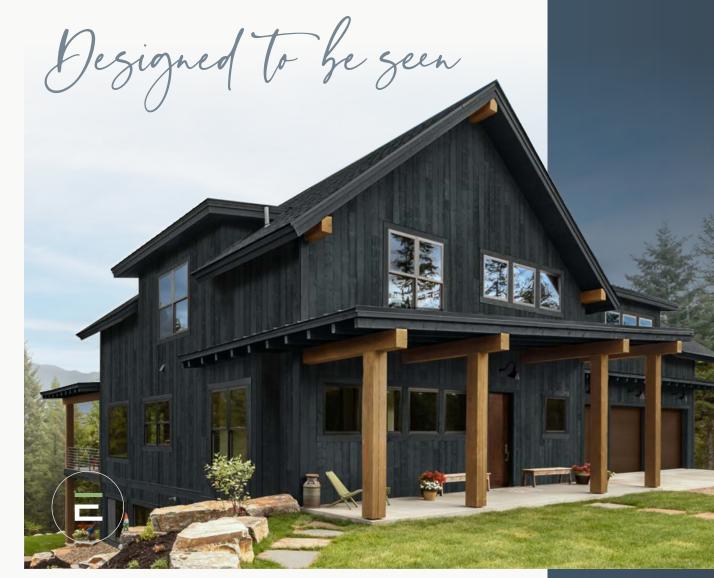

## RESIDENTIAL

Design-Build: Lucas Brown Const.

Color: Lost Trail & Black Forest