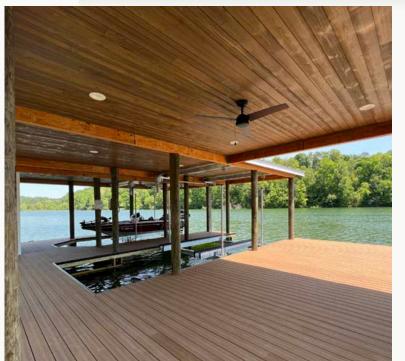

### Thermally Modified Wood Collection

Color: Wood Smoke

Knoxville, TN
Design-Build: Dock & Deck