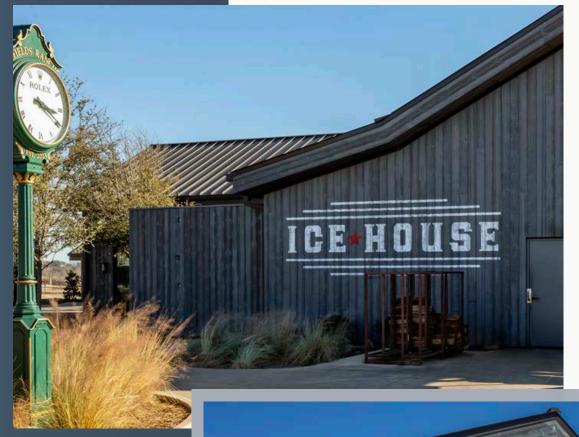

# Thermally Modified Wood Collection Color: Big Sky

Ice House PGA Course Frisco, TX Architect: SB Architects GC: Brasfield & Gorrie

Thermally Modified Wood Collection

Color: Back Country

Treefort Music Hall
Boise, ID