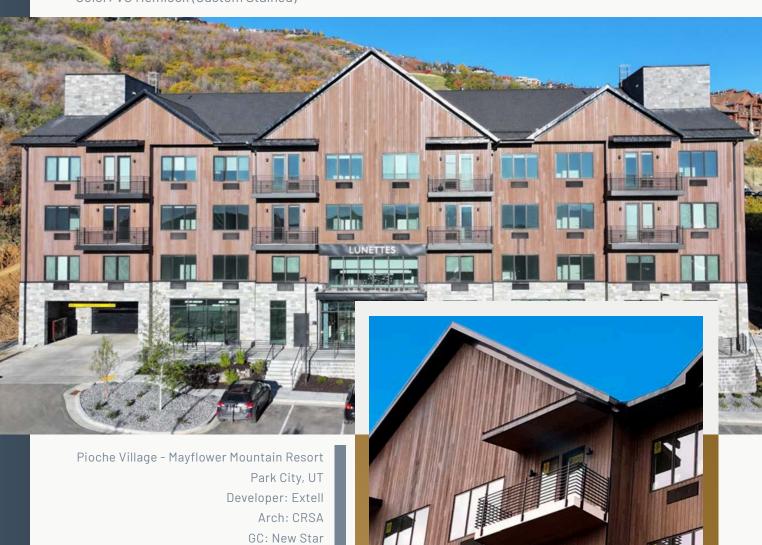

# Thermally Modified Wood Collection Color: Back Country

Park City, UT GC: New Star