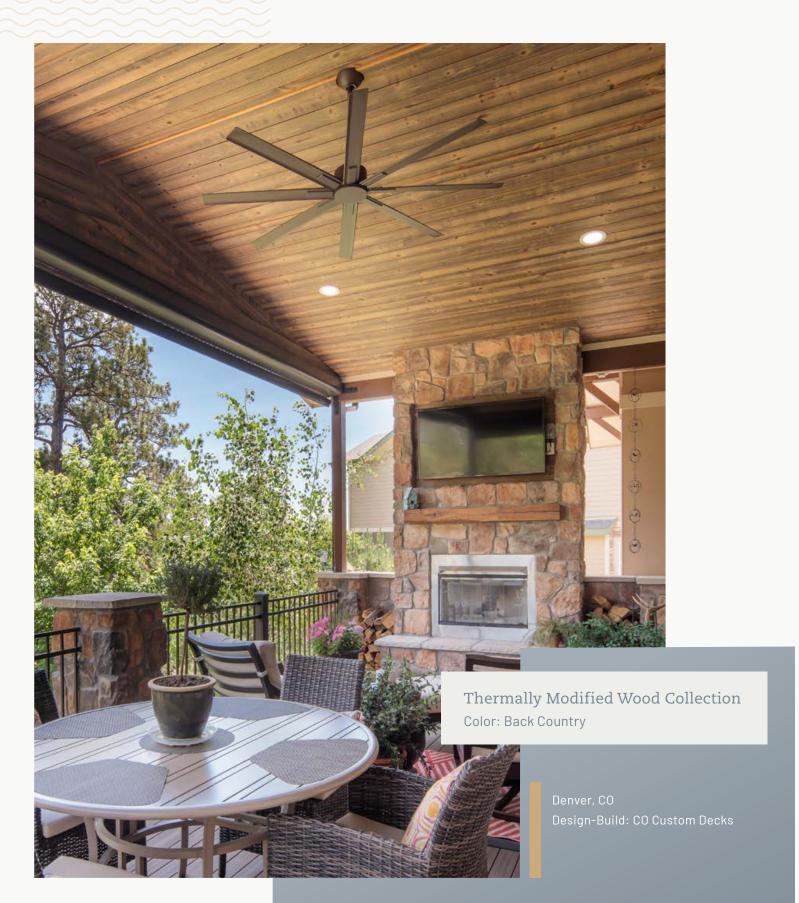

# Thermally Modified Wood Collection Color: Back Country

Park City, UT GC: New Star