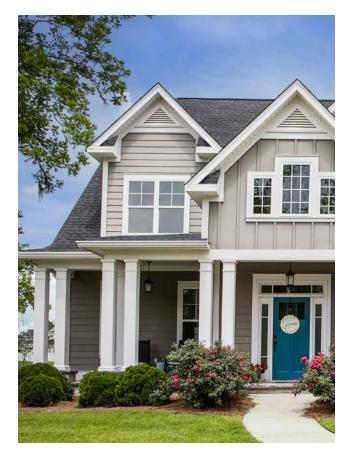

#### PREMIUM PRIMED

Premium Primed trim and fascia is made from finger-jointed and edge-glued boards for maximum stability. These trim boards offer a textured or smooth appearance, creating an attractive, protective accent. Each board is primed and ready for a topcoat of exterior paint.

#### FEATURES

- Clear or knotty
- 1X, 5/4-in, 2X in a variety of widths up to 12 in.
- Lengths up to 20 ft.
- Finger-jointed and edge-glued for superior stability
- S4S or S1S2E (resawn)
- 20-year limited warranty against delamination
- 5-year limited warranty against peeling and flaking