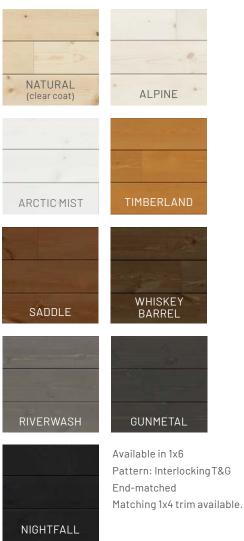

# THERMALLY MODIFIED WOOD COLLECTION

Thermally Modified Wood Collection is wood cladding of the future. The all-natural thermal modification process creates a wood siding with exceptional beauty and remarkable stability. This process makes the wood less vulnerable to shrinking and seasonal expansion and contraction. What's more, it resists rot for long-term performance.

- Naturally treated for exterior use
- 20-year limited warranty (rot/decay)
- WUI Compliant (VG Hemlock T&G siding)

\*Wood grain and color may vary from board to board due to natural characteristics of wood.