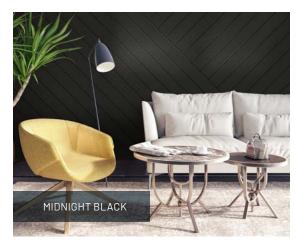

# TIMELESS SHIPLAP

Add a classic, clean look to interior walls and ceilings with the sleek lines of Timeless shiplap. The lasting appeal of this ultra-smooth shiplap provides design, texture, and dimension to any room.

- Interlocking pattern requires fewer exposed fasteners
- Prepainted for faster project completion
- 1/8 inch nickel gap reveal.

Available in 1x6, 1x8 shiplap | 1x4 trim | Primed or prepainted