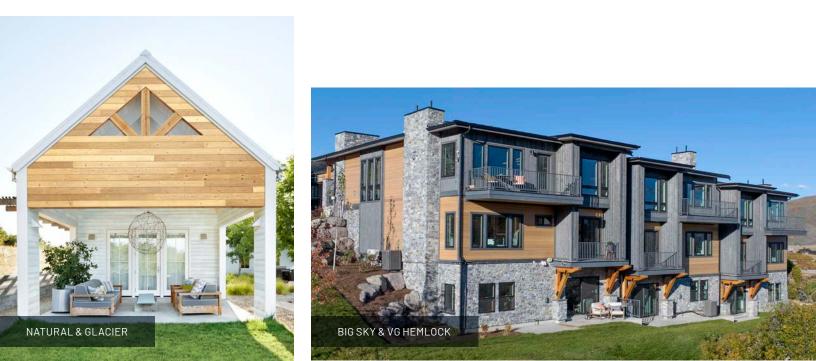

# THERMALLY MODIFIED WOOD COLLECTION

Thermally Modified Wood Collection is wood cladding of the future. The all-natural thermal modification process creates a wood siding with exceptional beauty and remarkable stability. This process makes the wood less vulnerable to shrinking and seasonal expansion and contraction. What's more, it resists rot for long-term performance.

- Naturally treated for exterior use
- 20-year limited warranty (rot/decay)
- WUI Compliant (VG Hemlock T&G siding)

\*Wood grain and color may vary from board to board due to natural characteristics of wood.