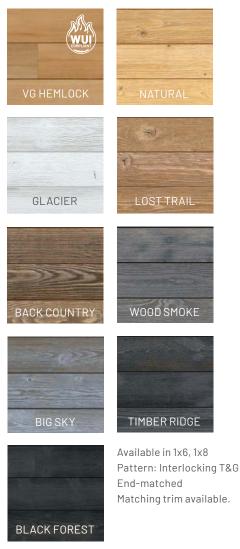

- Naturally treated for exterior use
- 20-year limited warranty (rot/decay)
- WUI Compliant (VG Hemlock T&G siding)

\*Wood grain and color may vary from board to board due to natural characteristics of wood.