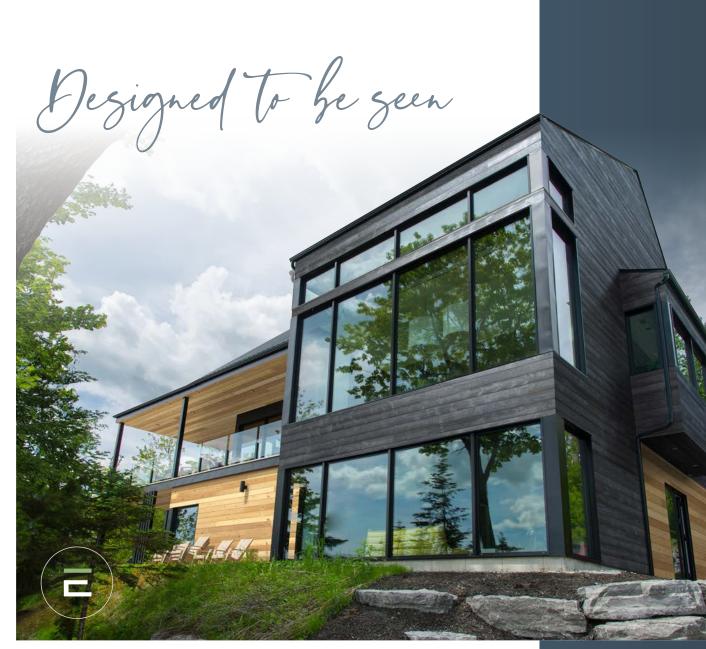

# THERMALLY MODIFIED WOOD COLLECTION

Thermally Modified Wood Collection is wood cladding of the future. The all-natural thermal modification process creates a wood siding with exceptional beauty and remarkable stability. This process makes the wood less vulnerable to shrinking and seasonal expansion and contraction. What's more, it resists rot for long-term performance.