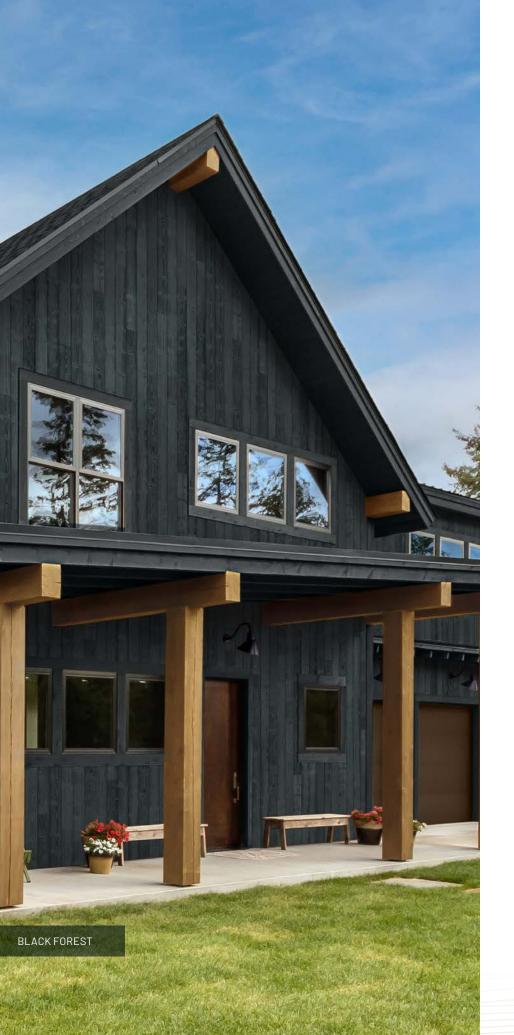

# THERMALLY MODIFIED WOOD COLLECTION

Thermally Modified Wood Collection is wood cladding of the future. The all-natural thermal modification process creates a wood siding with exceptional beauty and remarkable stability. This process makes the wood less vulnerable to shrinking and seasonal expansion and contraction. What's more, it resists rot for long-term performance.

- Naturally treated for exterior use
- 20-year limited warranty (rot/decay)
- WUI Compliant (VG Hemlock T&G siding)

\*Wood grain and color may vary from board to board due to natural characteristics of wood.