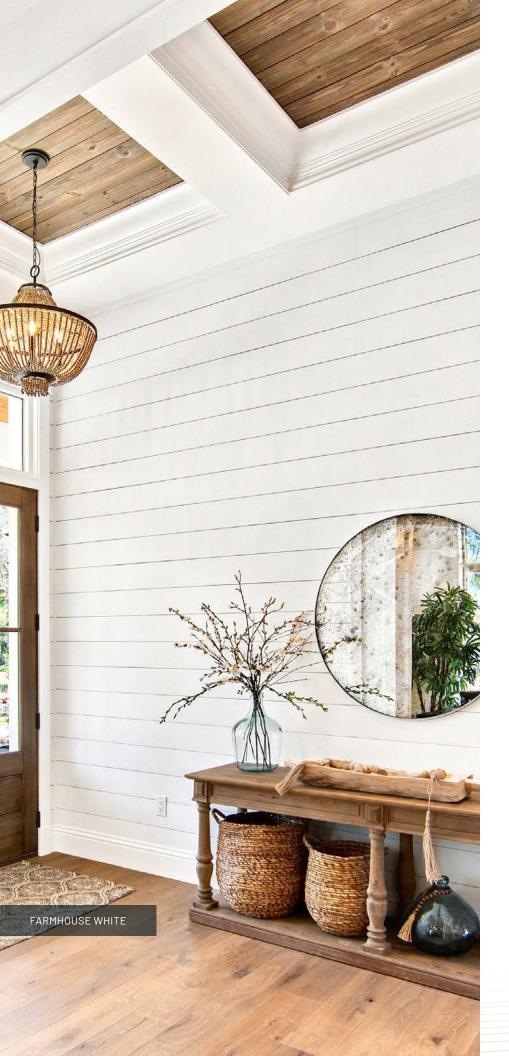

# NATIVE WOODS

Bring nature's beauty home with Native Woods. These tongue-and-groove wood pattern boards make a stunning impression on walls, ceilings and on select covered exterior applications like soffits and porch ceilings.

- Interlocking pattern requires fewer exposed fasteners
- Boards feature natural knots and grain with a smooth, prefinished surface
- End-matched requires fewer cuts

\*Wood grain and color may vary from board to board due to natural characteristics of wood.