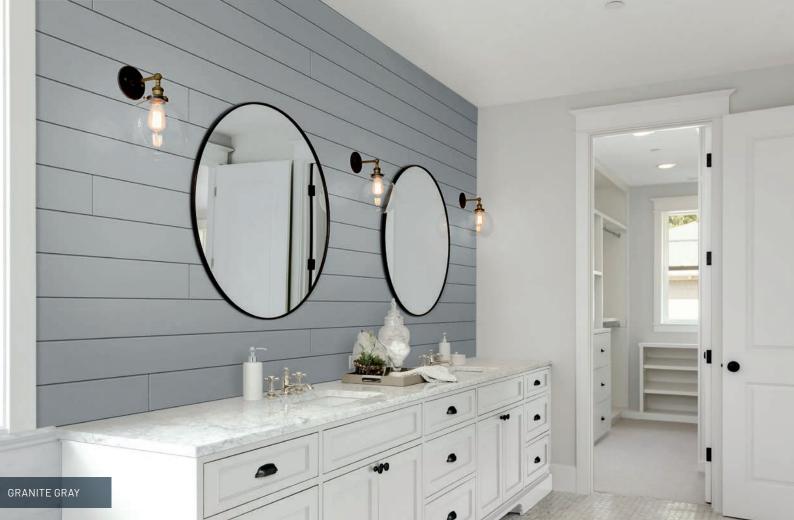

# TIMELESS SHIPLAP

Add a classic, clean look to interior walls and ceilings with the sleek lines of Timeless shiplap. The lasting appeal of this ultra-smooth shiplap provides design, texture, and dimension to any room.

- Interlocking pattern requires fewer exposed fasteners
- Prepainted for faster project completion
- 1/8 inch nickel gap reveal.

Available in 1x6, 1x8 shiplap | 1x4 trim | Primed or prepainted