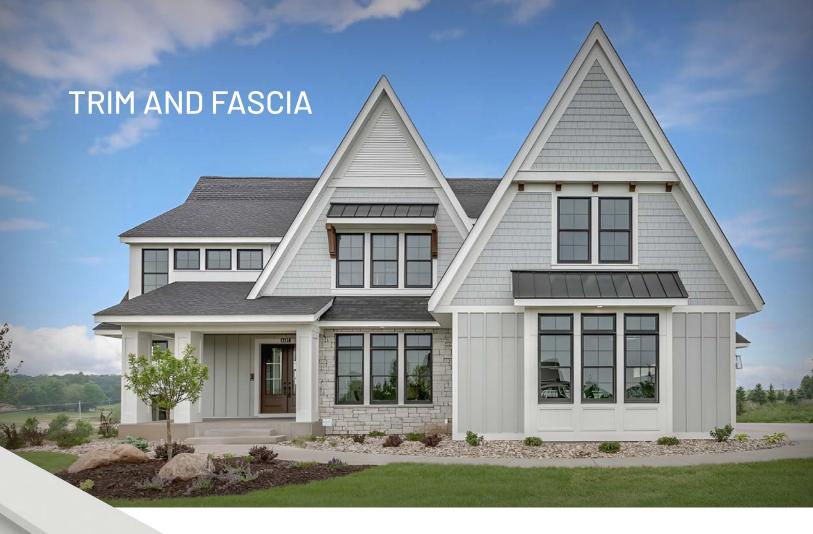

# **EVOTRIM** with TRU-CORE<sup>®</sup> technology

Experience the superior performance of EvoTrim<sup>™</sup> featuring TRU-CORE® treating technology for long-term exterior trim and fascia solutions. The innovative wood treatment infuses five EPA-registered preservatives into the board's core, and provides exceptional stability and is resistant to rot, insects and termites.

#### FEATURES

- Finger-jointed and edge-glued for superior stability
- TRU-CORE® treated and primed on all sides
- S4S or S1S2E (resawn)
- 1x, 5/4 in, 2x in widths up to 12 in./lengths up to 20 ft.
- 40-year limited warranty against termite attack and fungal decay
- 20-year limited warranty against delamination
- 5-year warranty against peeling and flaking