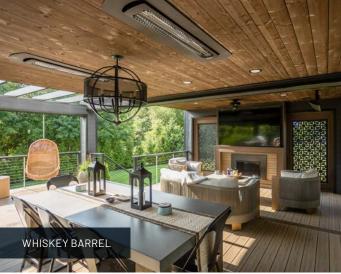

Thermally Modified Wood Collection - Natural + Timber Ridge

Our siding, pattern, and trim products add natural beauty to residential, commercial, and multifamily projects. With a diverse range of captivating finishes, we take pride in crafting wood that adds aesthetic appeal and simplifies installation.

# THERMALLY MODIFIED WOOD COLLECTION

Thermally Modified Wood Collection is wood cladding of the future. The all-natural thermal modification process creates a wood siding with exceptional beauty and remarkable stability. This process makes the wood less vulnerable to shrinking and seasonal expansion and contraction. What's more, it resists rot for long-term performance.

- Naturally treated for exterior use
- 20-year limited warranty (rot/decay)
- WUI Compliant (VG Hemlock T&G siding)

\*Wood grain and color may vary from board to board due to natural characteristics of wood.