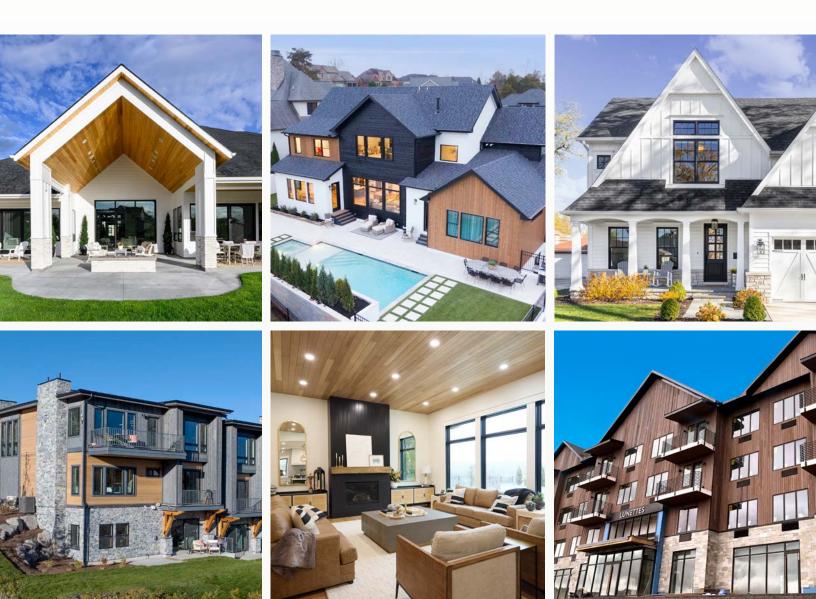

Thermally Modified Wood Collection - Natural + Timber Ridge

Our siding, pattern, and trim products add natural beauty to residential, commercial, and multifamily projects. With a diverse range of captivating finishes, we take pride in crafting wood that adds aesthetic appeal and simplifies installation.

# THERMALLY MODIFIED WOOD COLLECTION

Thermally Modified Wood Collection is wood cladding of the future. The all-natural thermal modification process creates a wood siding with exceptional beauty and remarkable stability. This process makes the wood less vulnerable to shrinking and seasonal expansion and contraction. What's more, it resists rot for long-term performance.