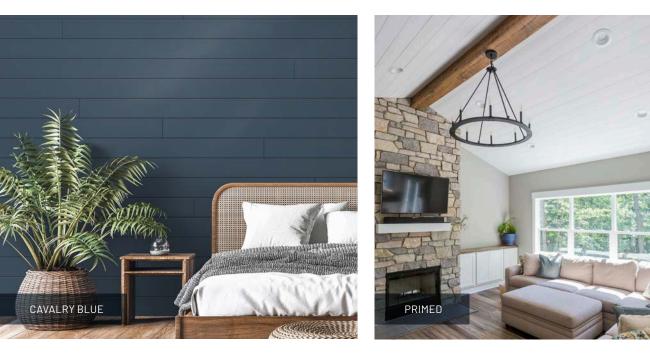

# TIMELESS SHIPLAP

Add a classic, clean look to interior walls and ceilings with the sleek lines of Timeless shiplap. The lasting appeal of this ultra-smooth shiplap provides design, texture, and dimension to any room.

- Interlocking pattern requires fewer exposed fasteners
- Prepainted for faster project completion
- 1/8 inch nickel gap reveal.

Available in 1x6, 1x8 shiplap | 1x4 trim | Primed or prepainted