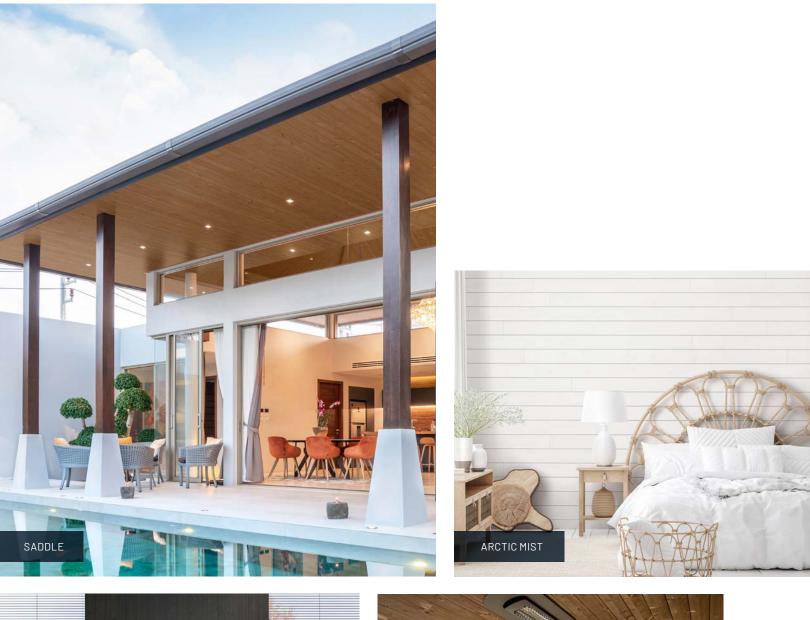

Thermally Modified Wood Collection - Natural + Timber Ridge

Our siding, pattern, and trim products add natural beauty to residential, commercial, and multifamily projects. With a diverse range of captivating finishes, we take pride in crafting wood that adds aesthetic appeal and simplifies installation.

# THERMALLY MODIFIED WOOD COLLECTION

Thermally Modified Wood Collection is wood cladding of the future. The all-natural thermal modification process creates a wood siding with exceptional beauty and remarkable stability. This process makes the wood less vulnerable to shrinking and seasonal expansion and contraction. What's more, it resists rot for long-term performance.

- Naturally treated for exterior use
- 20-year limited warranty (rot/decay)
- WUI Compliant (VG Hemlock T&G siding)

\*Wood grain and color may vary from board to board due to natural characteristics of wood.