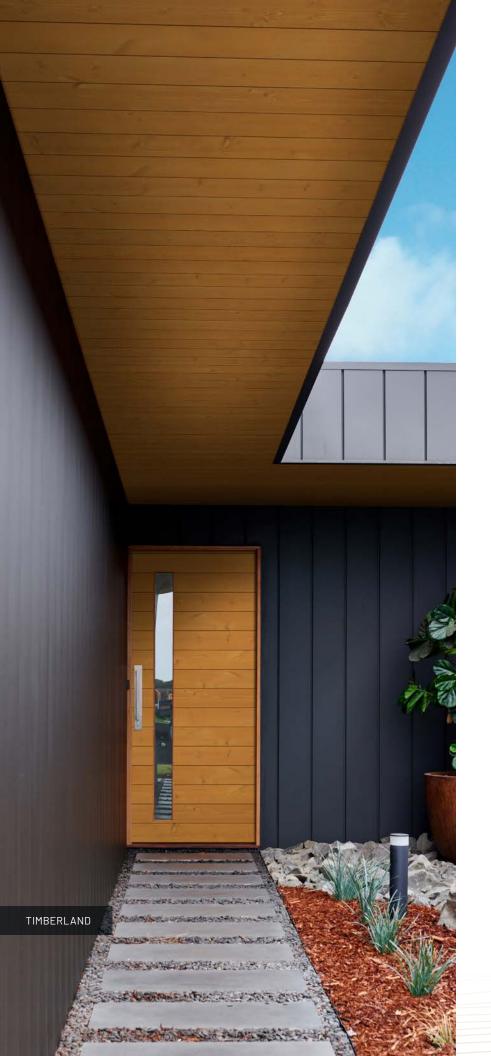

# THERMALLY MODIFIED WOOD COLLECTION

Thermally Modified Wood Collection is wood cladding of the future. The all-natural thermal modification process creates a wood siding with exceptional beauty and remarkable stability. This process makes the wood less vulnerable to shrinking and seasonal expansion and contraction. What's more, it resists rot for long-term performance.

- Naturally treated for exterior use
- 20-year limited warranty (rot/decay)
- WUI Compliant (VG Hemlock T&G siding)

\*Wood grain and color may vary from board to board due to natural characteristics of wood.