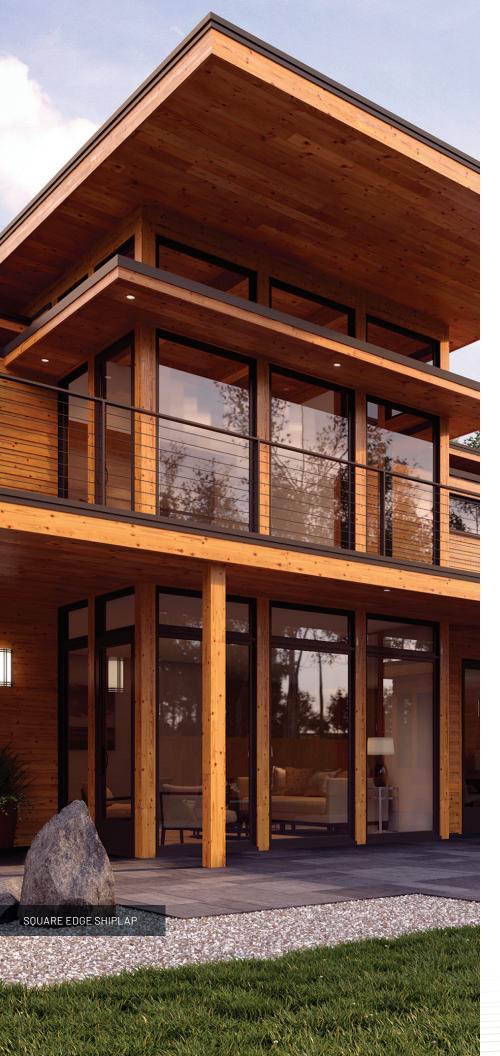

# TIMELESS SHIPLAP

Add a classic, clean look to interior walls and ceilings with the sleek lines of Timeless shiplap. The lasting appeal of this ultra-smooth shiplap provides design, texture, and dimension to any room.

- Interlocking pattern requires fewer exposed fasteners
- Prepainted for faster project completion
- 1/8 inch nickel gap reveal.

Available in 1x6, 1x8 shiplap | 1x4 trim | Primed or prepainted