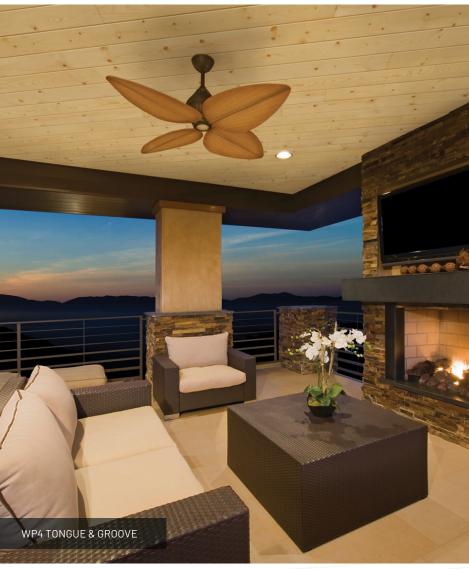

# NATIVE WOODS

Bring nature's beauty home with Native Woods. These tongue-and-groove wood pattern boards make a stunning impression on walls, ceilings and on select covered exterior applications like soffits and porch ceilings.

- Interlocking pattern requires fewer exposed fasteners
- Boards feature natural knots and grain with a smooth, prefinished surface
- End-matched requires fewer cuts

\*Wood grain and color may vary from board to board due to natural characteristics of wood.