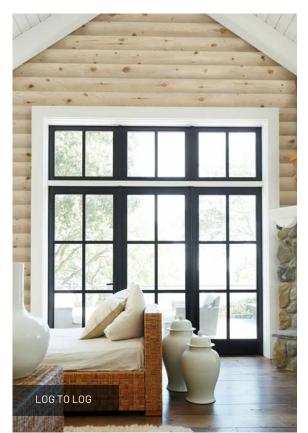

# NATIVE WOODS

Bring nature's beauty home with Native Woods. These tongue-and-groove wood pattern boards make a stunning impression on walls, ceilings and on select covered exterior applications like soffits and porch ceilings.

- Interlocking pattern requires fewer exposed fasteners
- Boards feature natural knots and grain with a smooth, prefinished surface
- End-matched requires fewer cuts

\*Wood grain and color may vary from board to board due to natural characteristics of wood.