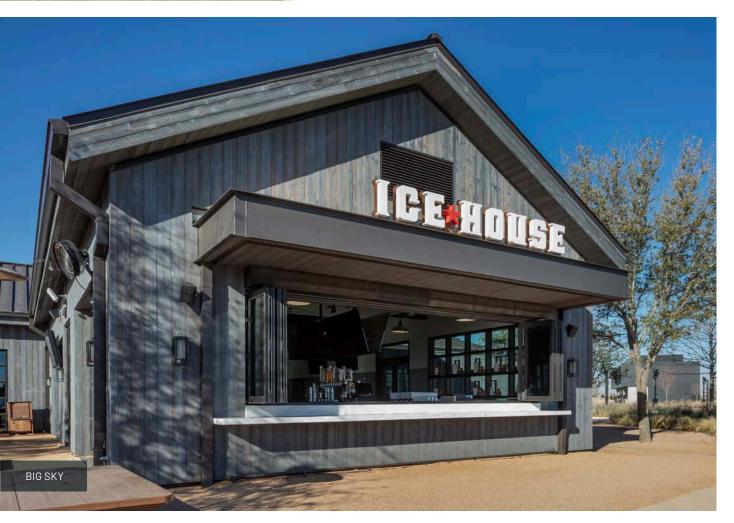

# THERMALLY MODIFIED WOOD COLLECTION

Thermally Modified Wood Collection is wood cladding of the future. The all-natural thermal modification process creates a wood siding with exceptional beauty and remarkable stability. This process makes the wood less vulnerable to shrinking and seasonal expansion and contraction. What's more, it resists rot for long-term performance.

- Naturally treated for exterior use
- 20-year limited warranty (rot/decay)
- WUI Compliant (VG Hemlock T&G siding)

\*Wood grain and color may vary from board to board due to natural characteristics of wood.