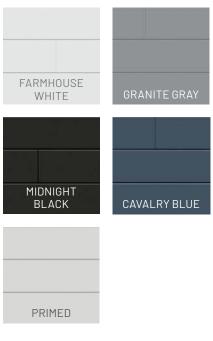

# TIMELESS SHIPLAP

Add a classic, clean look to interior walls and ceilings with the sleek lines of Timeless shiplap. The lasting appeal of this ultra-smooth shiplap provides design, texture, and dimension to any room.

- Interlocking pattern requires fewer exposed fasteners
- Prepainted for faster project completion
- 1/8 inch nickel gap reveal.

Available in 1x6, 1x8 shiplap | 1x4 trim | Primed or prepainted