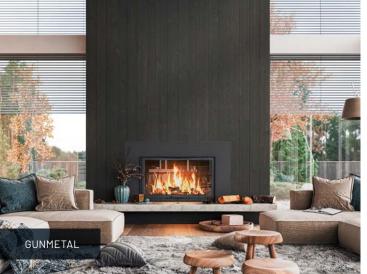

Thermally Modified Wood Collection - Natural + Timber Ridge

Our siding, pattern, and trim products add natural beauty to residential, commercial, and multifamily projects. With a diverse range of captivating finishes, we take pride in crafting wood that adds aesthetic appeal and simplifies installation.

# THERMALLY MODIFIED WOOD COLLECTION

Thermally Modified Wood Collection is wood cladding of the future. The all-natural thermal modification process creates a wood siding with exceptional beauty and remarkable stability. This process makes the wood less vulnerable to shrinking and seasonal expansion and contraction. What's more, it resists rot for long-term performance.

- Naturally treated for exterior use
- 20-year limited warranty (rot/decay)
- WUI Compliant (VG Hemlock T&G siding)

\*Wood grain and color may vary from board to board due to natural characteristics of wood.