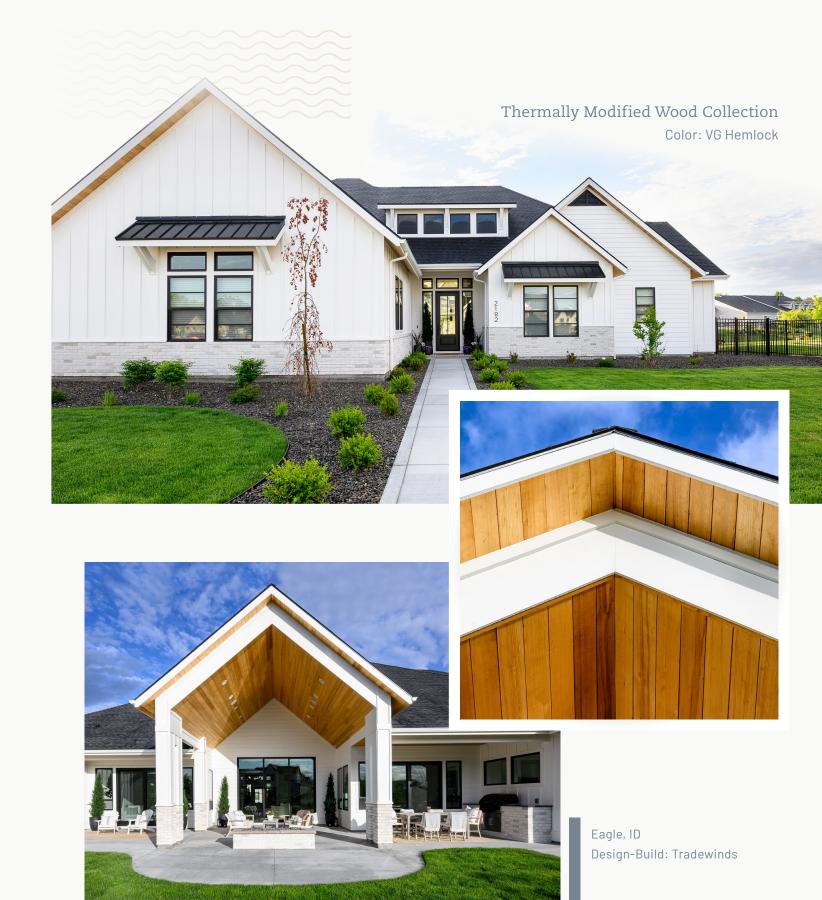

# Thermally Modified Wood Collection Color: VG Hemlock

Pentwater, MI GC: EK Construction

Knoxville, TN Design-Build: Dock & Deck

Thermally Modified Wood Collection
Color: Big Sky

Bozeman, MT Design-Build: BLD Build