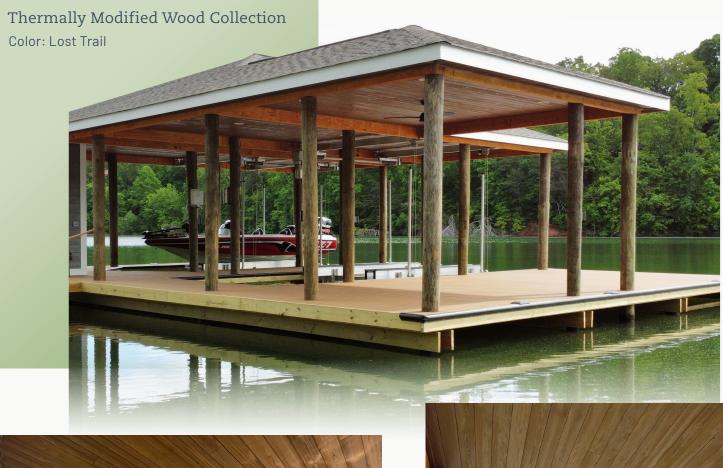

## Thermally Modified Wood Collection Color: Big Sky

Thermally Modified Wood Collection

Color: Back Country

Treefort Music Hall Boise, ID

GC: Jordan-Wilcomb Const.

Thermally Modified Wood Collection

Color: Lost Trail