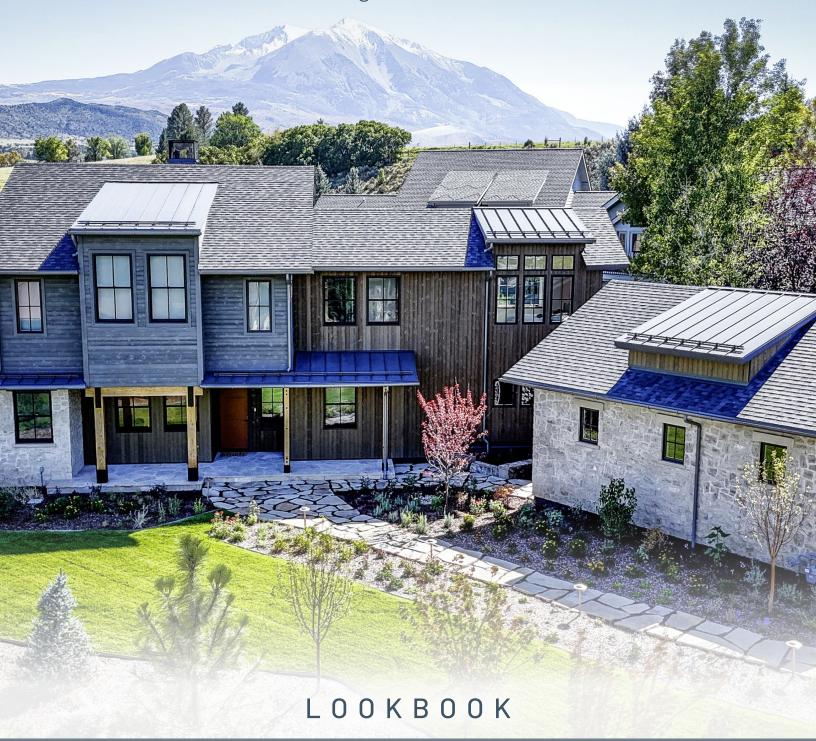

Siding. Pattern. Trim.







Thermally Modified Wood Collection - Black Forest

Our siding, pattern, and trim products add natural beauty to residential, commercial, and multifamily projects. With a diverse range of captivating finishes, we take pride in crafting wood that adds aesthetic appeal and simplifies installation.

### COMMERCIAL

Thermally Modified Wood Collection

Color: VG Hemlock (Custom Stained)



Olsen Design Studio Herber City, UT Design-Build: Olsen Home Design



Thermally Modified Wood Collection
Color: Custom Black & VG Hemlock



## Thermally Modified Wood Collection Color: Big Sky







Thermally Modified Wood Collection

Color: Back Country



Treefort Music Hall Boise, ID

GC: Jordan-Wilcomb Const.



Thermally Modified Wood Collection

Color: Lost Trail

Swing Shop



## MULTIFAMILY