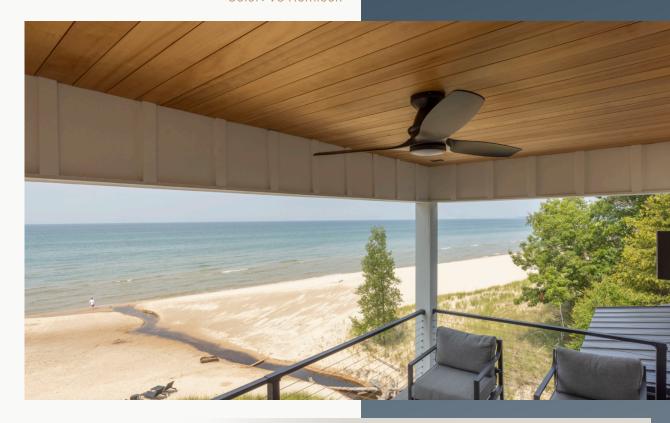

# Thermally Modified Wood Collection Color: VG Hemlock

Pentwater, MI GC: EK Construction

Knoxville, TN Design-Build: Dock & Deck

Thermally Modified Wood Collection
Color: Big Sky

Bozeman, MT Design-Build: BLD Build