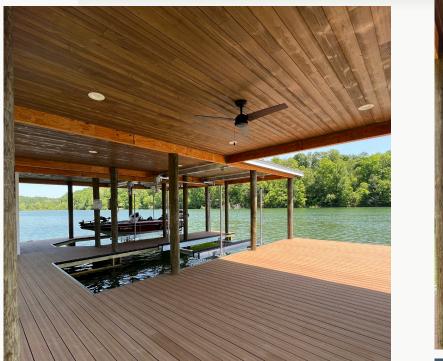

# Thermally Modified Wood Collection Color: VG Hemlock

Pentwater, MI GC: EK Construction

Knoxville, TN Design-Build: Dock & Deck

Thermally Modified Wood Collection
Color: Big Sky

Bozeman, MT Design-Build: BLD Build