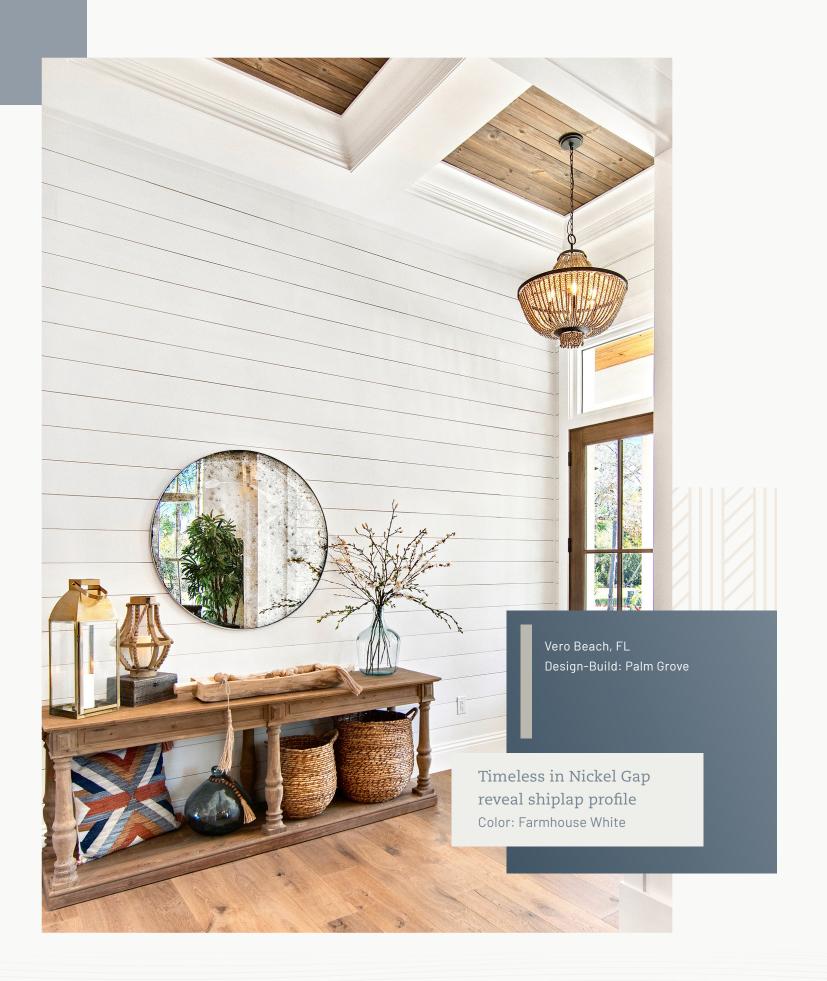

## Timeless in Nickel Gap reveal shiplap profile Color: Midnight Black

For more product information visit us at ufpEDGE.com