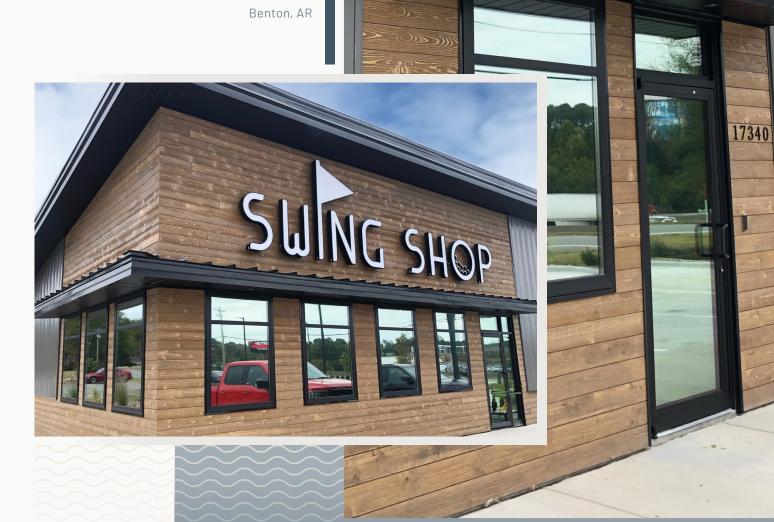

g. Pattern. Trim.







Thermally Modified Wood Collection - Black Forest

Our siding, pattern, and trim products add natural beauty to residential, commercial, and multifamily projects. With a diverse range of captivating finishes, we take pride in crafting wood that adds aesthetic appeal and simplifies installation.

### COMMERCIAL

Thermally Modified Wood Collection

Color: VG Hemlock (Custom Stained)



Olsen Design Studio Herber City, UT Design-Build: Olsen Home Design



Thermally Modified Wood Collection
Color: Custom Black & VG Hemlock



## Thermally Modified Wood Collection Color: Big Sky







Thermally Modified Wood Collection

Color: Back Country



Treefort Music Hall Boise, ID

GC: Jordan-Wilcomb Const.



Thermally Modified Wood Collection

Color: Lost Trail

Swing Shop



## MULTIFAMILY



## RESIDENTIAL



Design-Build: Lucas Brown Const.



Color: Lost Trail & Black Forest



Design-Build: Lucas Brown Const.

# Thermally Modified Wood Collection Color: Back Country



Park City, UT GC: New Star

# Thermally Modified Wood Collection Color: VG Hemlock



Pentwater, MI GC: EK Construction









Knoxville, TN Design-Build: Dock & Deck



Thermally Modified Wood Collection
Color: Big Sky



Bozeman, MT Design-Build: BLD Build





#### Thermally Modified Wood Collection

Color: Glacier







Design-Build: Premier Outdoor Living LLC



#### Thermally Modified Wood Collection

Color: Timber Ridge & VG Hemlock



### Thermally Modified Wood Collection

Color: Wood Smoke



### Native Woods (Prefinished Pattern)

Color: Alpine







Palmyra, NJ Design-Build