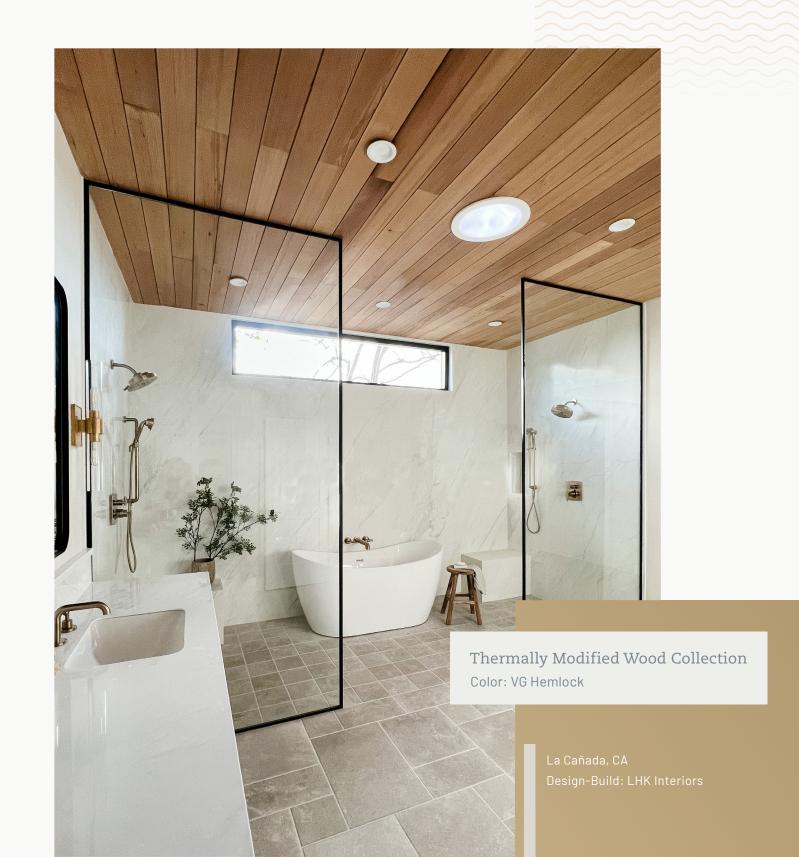

### COMMERCIAL

Thermally Modified Wood Collection

Color: VG Hemlock (Custom Stained)

Olsen Design Studio Herber City, UT Design-Build: Olsen Home Design

Thermally Modified Wood Collection
Color: Custom Black & VG Hemlock