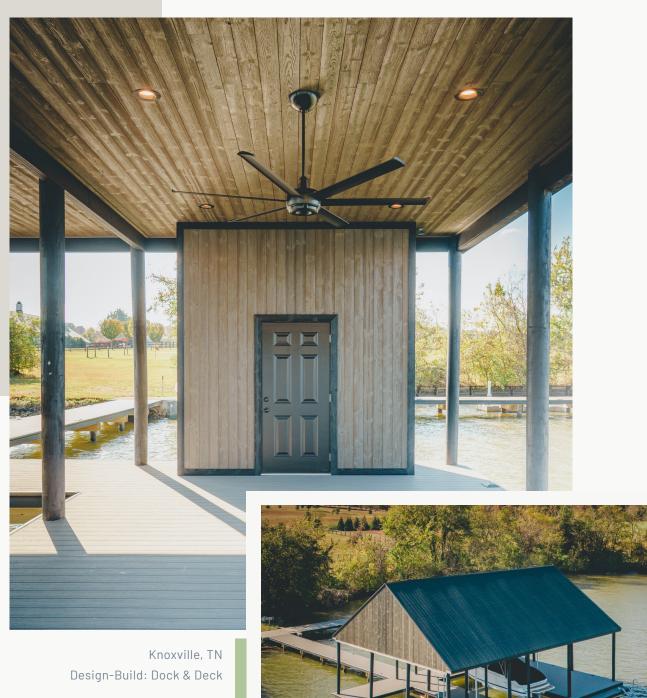

# Thermally Modified Wood Collection Color: VG Hemlock

Pentwater, MI GC: EK Construction

Knoxville, TN Design-Build: Dock & Deck

Thermally Modified Wood Collection
Color: Big Sky

Bozeman, MT Design-Build: BLD Build