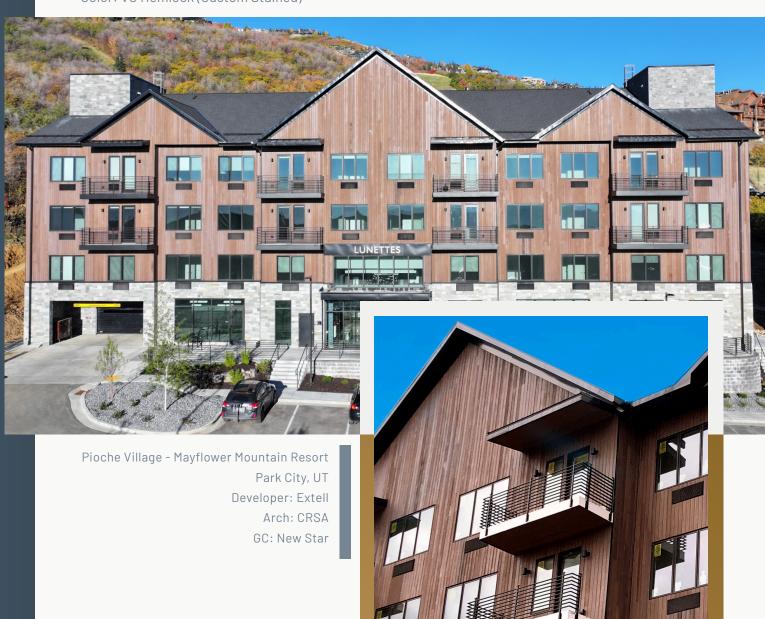

# Thermally Modified Wood Collection Color: Back Country

Park City, UT GC: New Star