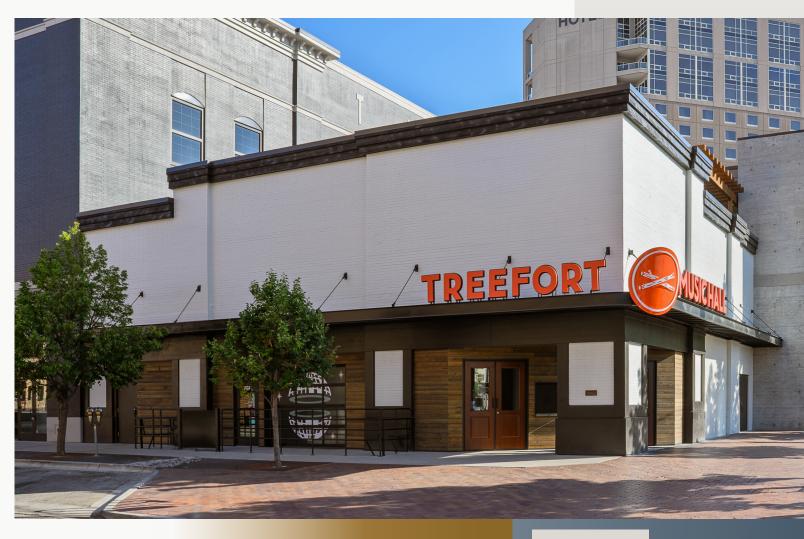

## Thermally Modified Wood Collection Color: Big Sky

Thermally Modified Wood Collection

Color: Back Country

Treefort Music Hall Boise, ID

GC: Jordan-Wilcomb Const.

Thermally Modified Wood Collection

Color: Lost Trail