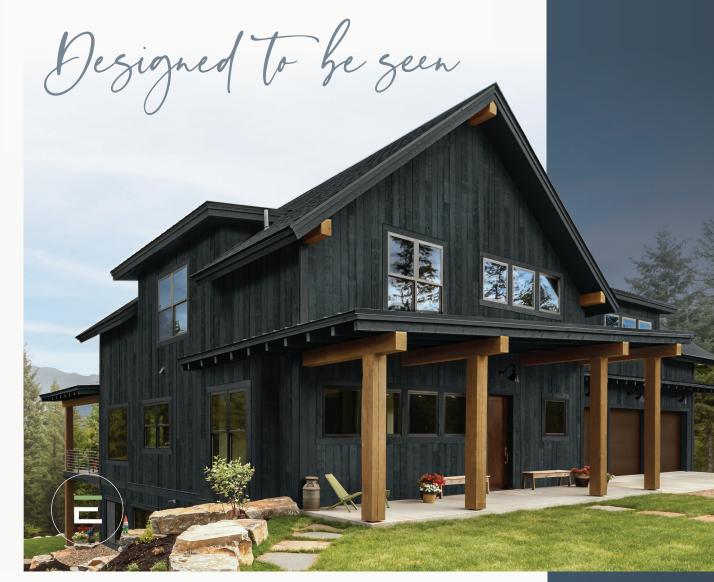

## RESIDENTIAL

Design-Build: Lucas Brown Const.

Color: Lost Trail & Black Forest

Design-Build: Lucas Brown Const.