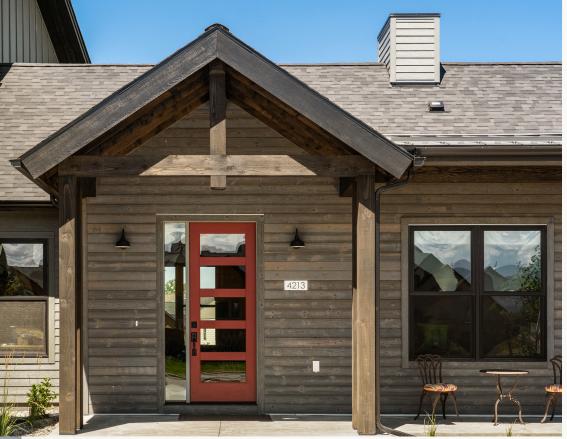

# Thermally Modified Wood Collection Color: Back Country

Park City, UT GC: New Star