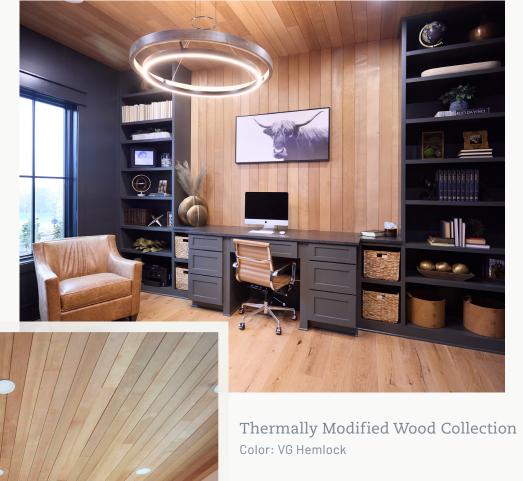

### COMMERCIAL

Thermally Modified Wood Collection

Color: VG Hemlock (Custom Stained)

Olsen Design Studio Herber City, UT Design-Build: Olsen Home Design

Thermally Modified Wood Collection
Color: Custom Black & VG Hemlock