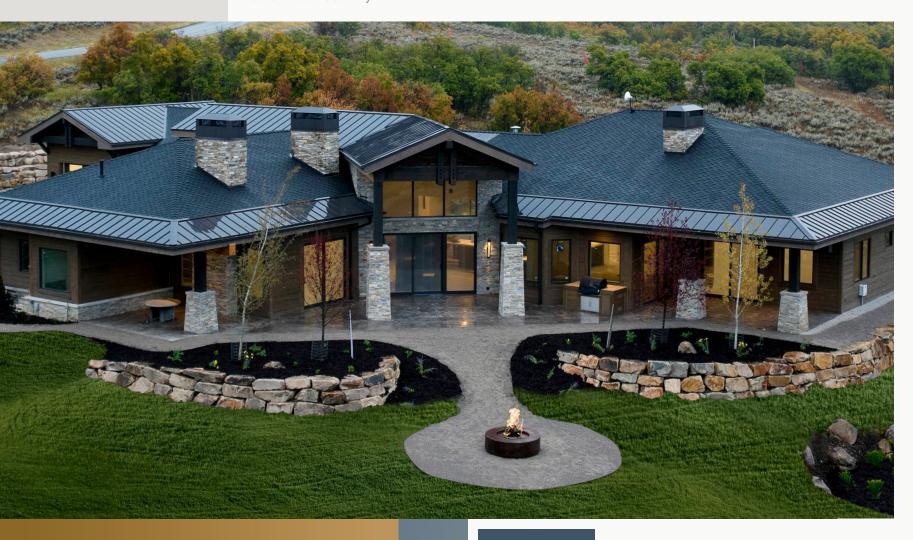

# Thermally Modified Wood Collection Color: Back Country

Park City, UT GC: New Star