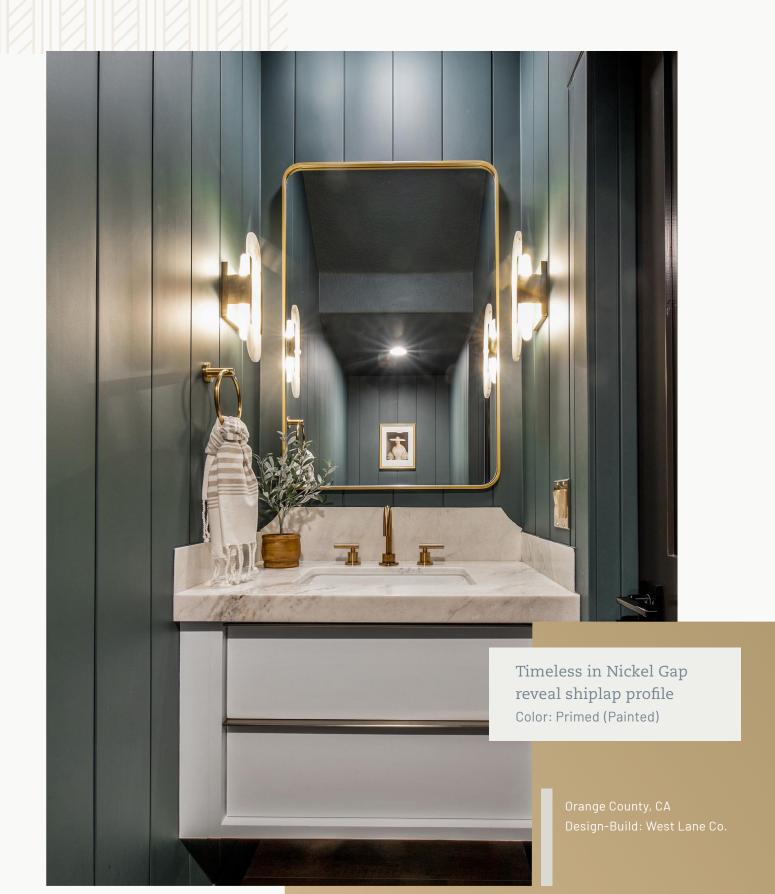

## Timeless in Nickel Gap reveal shiplap profile Color: Midnight Black

For more product information visit us at ufpEDGE.com