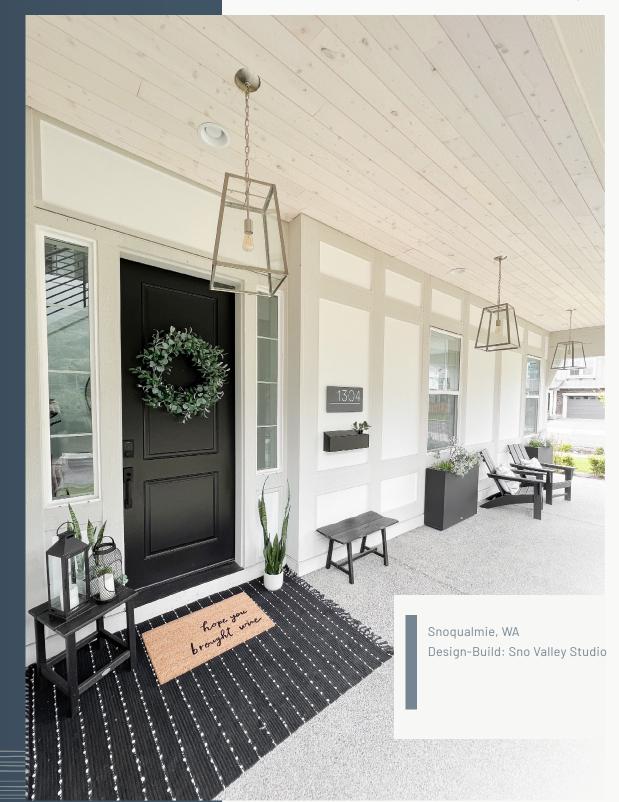

## Timeless in Nickel Gap reveal shiplap profile Color: Midnight Black

For more product information visit us at ufpEDGE.com