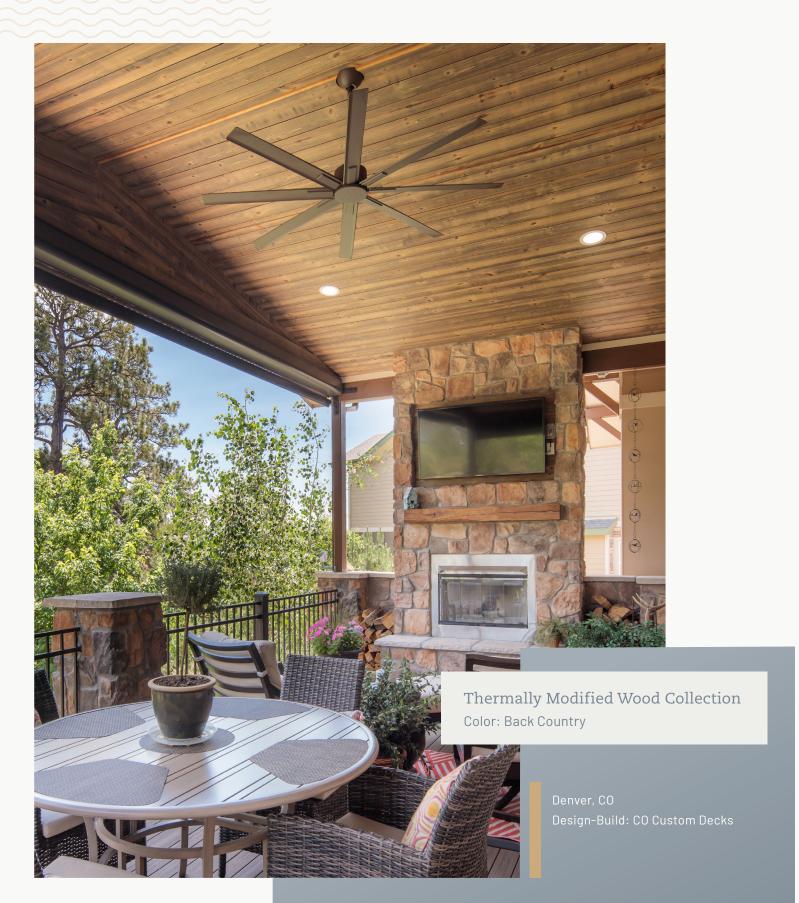

## Thermally Modified Wood Collection Color: Big Sky

Thermally Modified Wood Collection

Color: Back Country

Treefort Music Hall Boise, ID

GC: Jordan-Wilcomb Const.

Thermally Modified Wood Collection

Color: Lost Trail