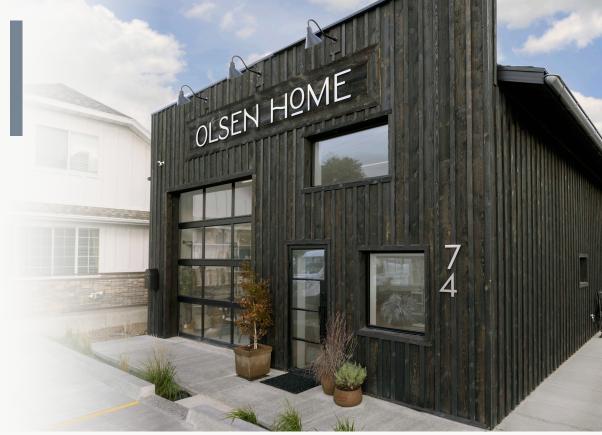

### COMMERCIAL

Thermally Modified Wood Collection

Color: VG Hemlock (Custom Stained)

Olsen Design Studio Herber City, UT Design-Build: Olsen Home Design

Thermally Modified Wood Collection
Color: Custom Black & VG Hemlock