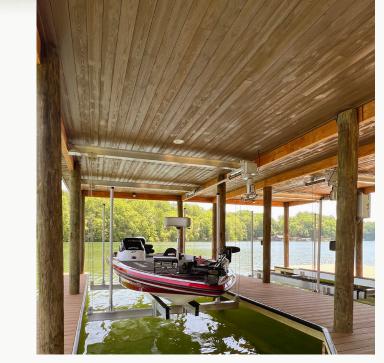

# Thermally Modified Wood Collection Color: VG Hemlock

Pentwater, MI GC: EK Construction

Knoxville, TN Design-Build: Dock & Deck

Thermally Modified Wood Collection
Color: Big Sky

Bozeman, MT Design-Build: BLD Build