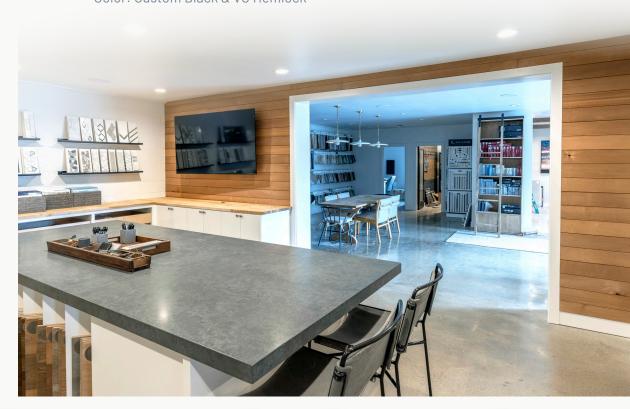

### COMMERCIAL

Thermally Modified Wood Collection

Color: VG Hemlock (Custom Stained)

Olsen Design Studio Herber City, UT Design-Build: Olsen Home Design

Thermally Modified Wood Collection
Color: Custom Black & VG Hemlock