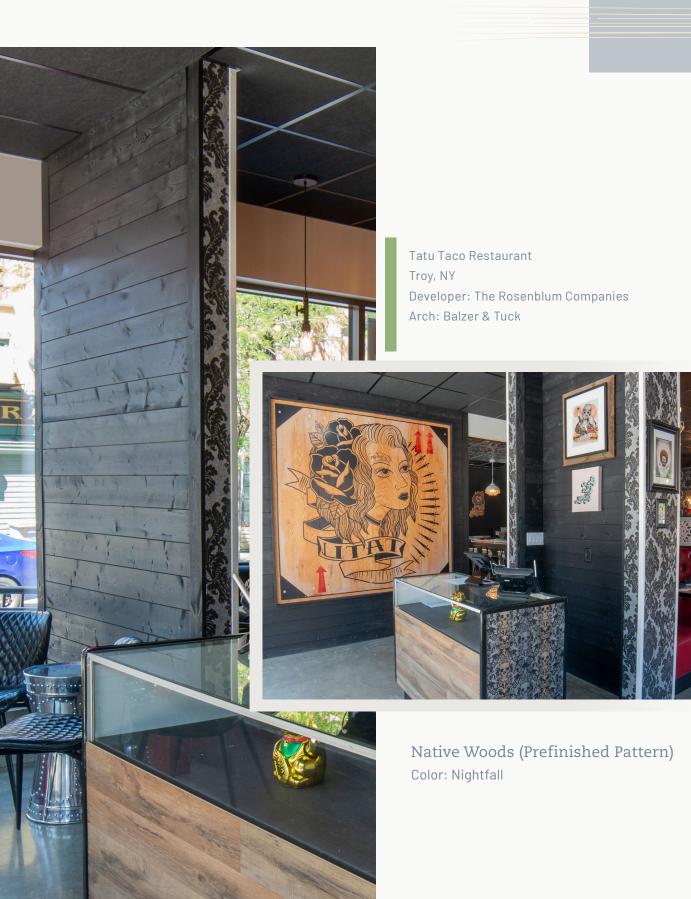

### Native Woods (Prefinished Pattern)

Color: Alpine

Palmyra, NJ Design-Build: Premier Outdoor Living