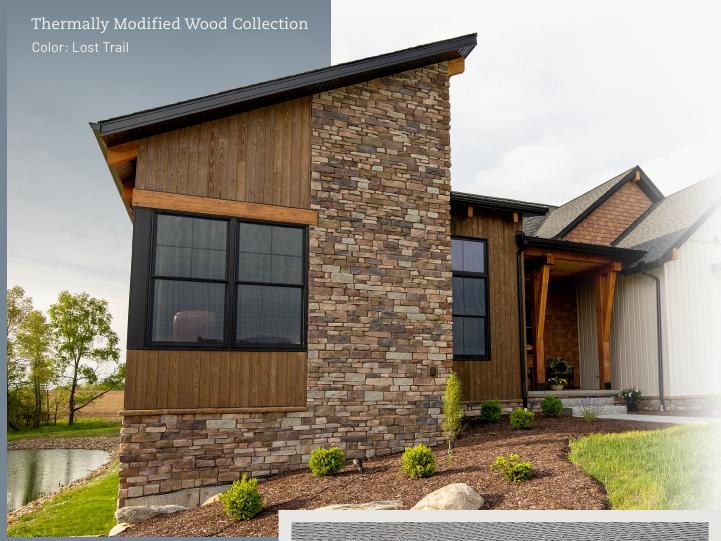

## Thermally Modified Wood Collection Color: Big Sky

Thermally Modified Wood Collection

Color: Back Country

Treefort Music Hall Boise, ID

GC: Jordan-Wilcomb Const.

Thermally Modified Wood Collection

Color: Lost Trail