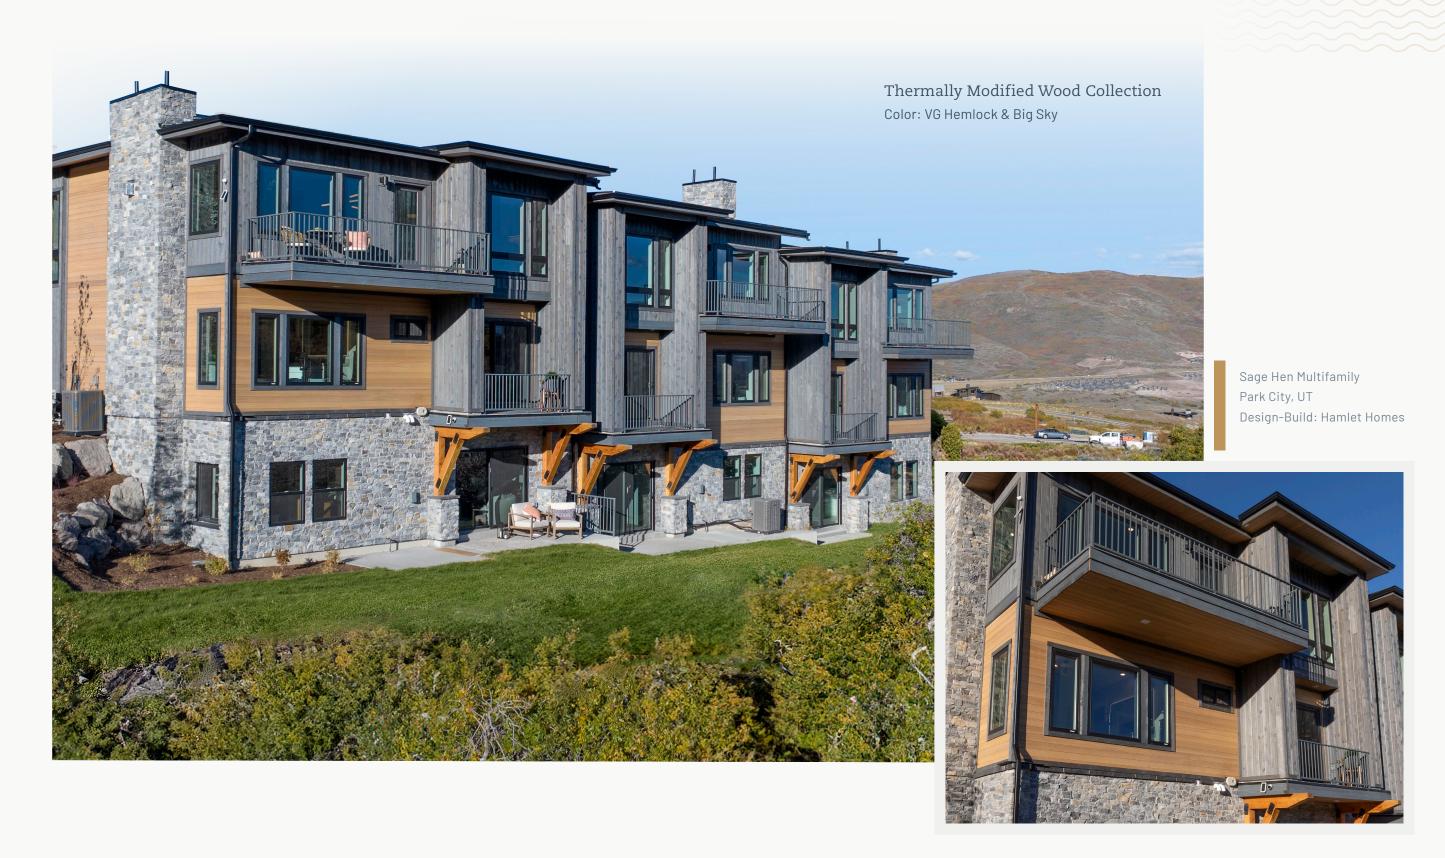

# Thermally Modified Wood Collection Color: Back Country

Park City, UT GC: New Star