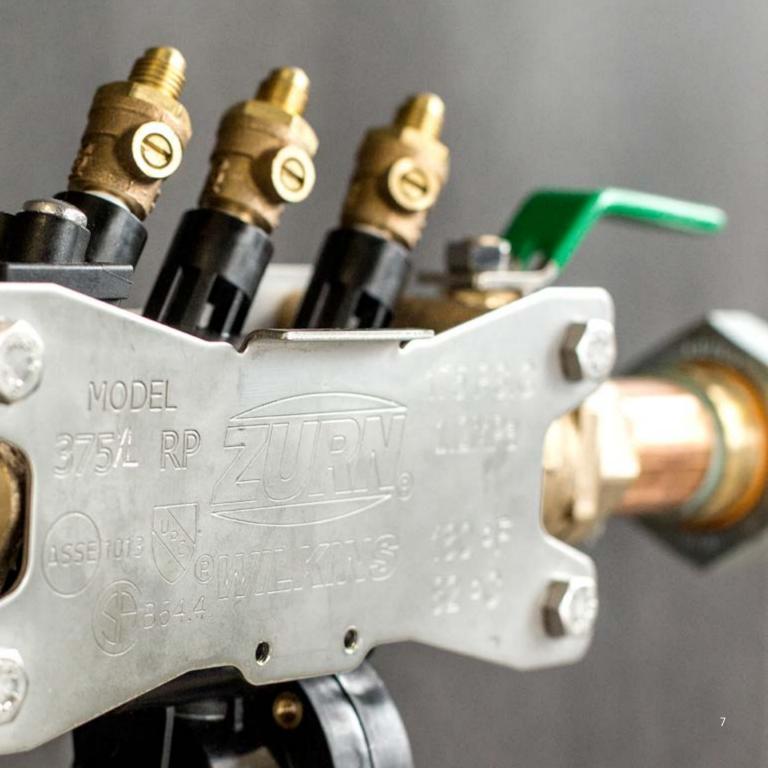

Time tested, durable construction and patented designs, Zurn is the preferred manufacturer of backflow preventers. The compact dimensions allow for direct drop-in replacements for any application. The big picture is businesses can focus on their operations, not repairs or the unexpected.