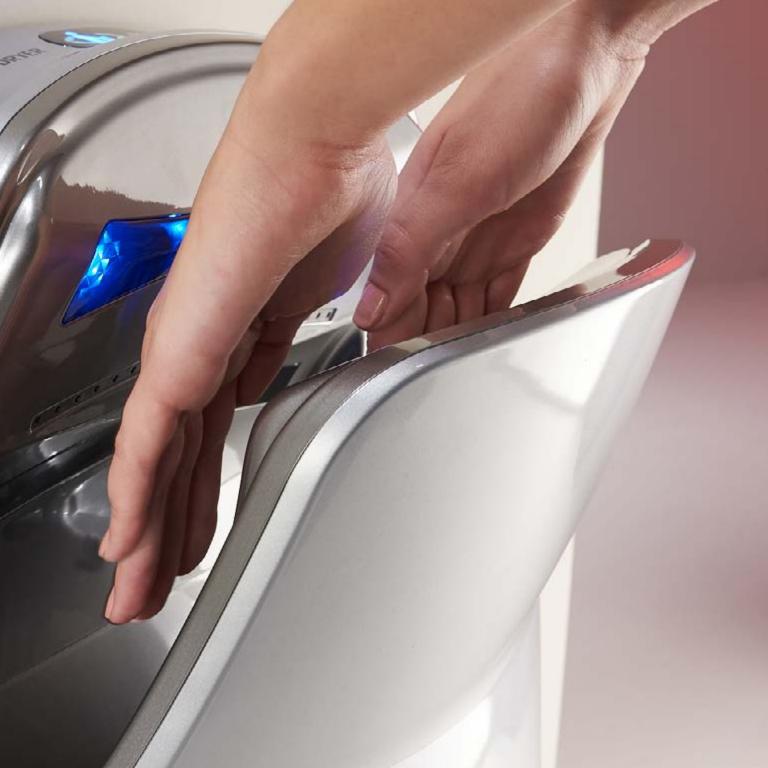

### HAND DRYERS

Paper towels add up to more than just trees. They take a large footprint to produce. They require maintenance staff to stock and empty overflowing bins. And, let's face it, they mess up a neat environment. World Dryer hand dryers blow the alternative away with better cost savings, quiet operation, fast drying technology, and hygienic filters. Best of all, they're another option towards LEED certification.