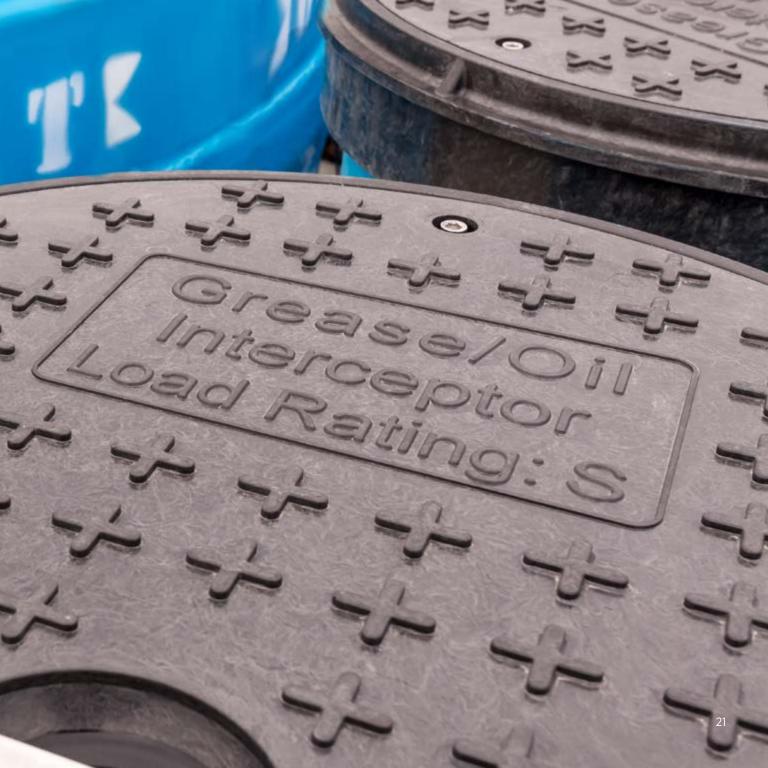

# FLOOR DRAINS

Saving your contractor hassle and labor pays off come invoice time. Choose from a wide range of drains that skip a step or two during installation and stand up against wear and tear years later. Our engineers thought of the befores and afters, such as having the shim kit handy, protective drain covers prior to pouring, tilt correction, and post-pour adjustment. Long story short, Zurn's floor drains ensure contractors have what they need on the job and guarantee it will look good after it's installed.