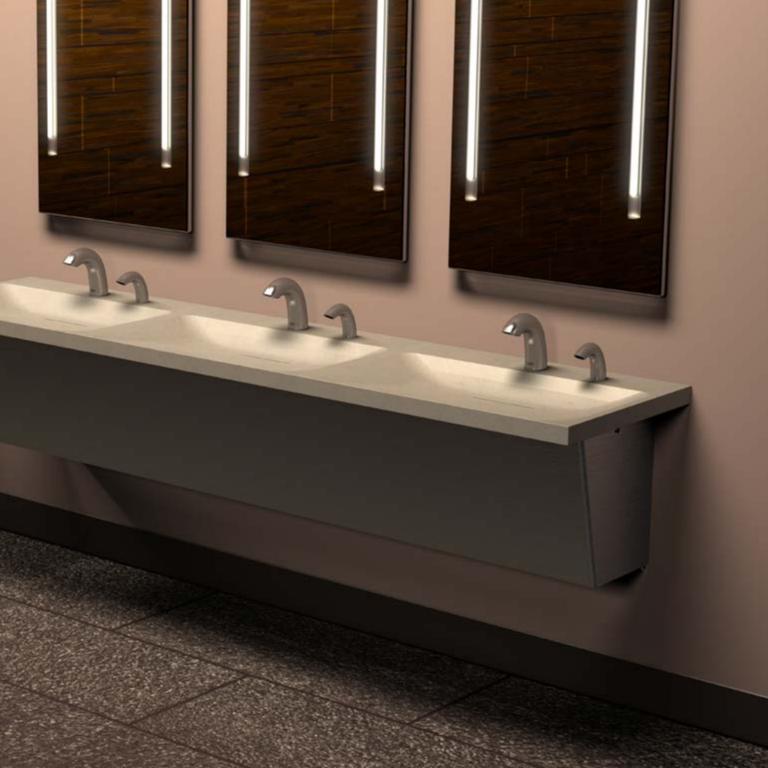

Build a handwashing system around style and substance. Sundara comprises a curated selection of models, colors, faucets and soap dispensers, in alternate finishes. The solid surface won't absorb water or grime and the low flow faucets help towards LEED certification. Its individual stations, splashfree design, hands-free operation, and fluid lines leave a positive impression.