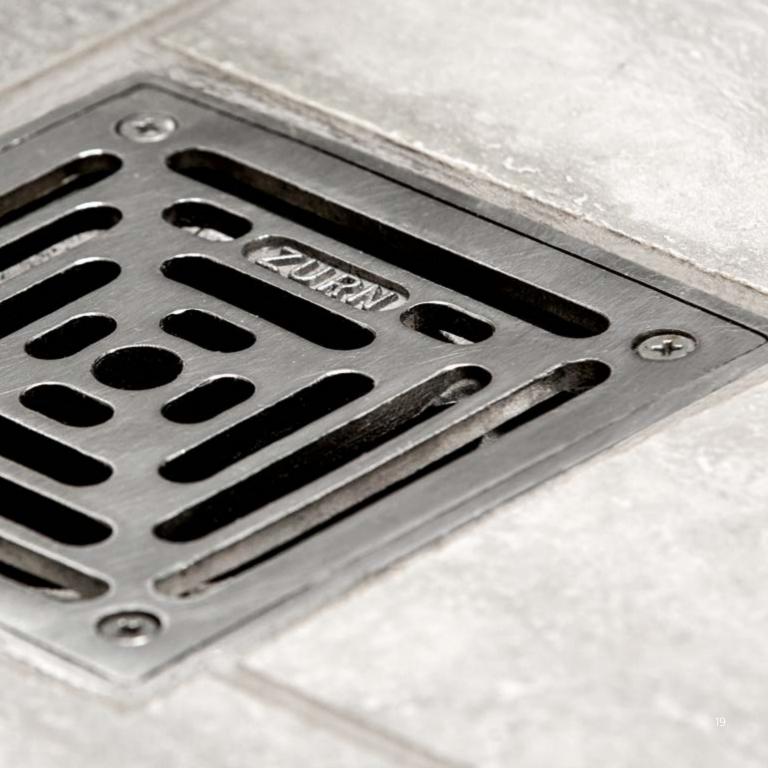

# FLOOR DRAINS

Saving your contractor hassle and labor pays off come invoice time. Choose from a wide range of drains that skip a step or two during installation and stand up against wear and tear years later. Our engineers thought of the befores and afters, such as having the shim kit handy, protective drain covers prior to pouring, tilt correction, and post-pour adjustment. Long story short, Zurn's floor drains ensure contractors have what they need on the job and guarantee it will look good after it's installed.