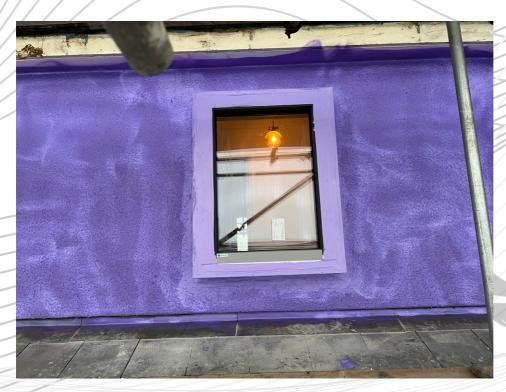

## Retrofit in Oxford

The project in detail:

Retrofitting with Passive Purple. Here we have used Passive Purple Brush around any large gaps, window, and door reveals. After the application of Passive Purple Brush, Passive Purple Internal Vapour Control was applied to the warm side of the insulation, then exterior insulation is fitted before the new render system is applied. Not only is this property airtight, but it has a radon and methane barrier too!

Canada +1 (613) 927 1011 UK (+44) 01223 208174 USA +1 (347) 220 8403

Passive Purple-ASTM-Fire class A.

Walls are now ready to take the E.W.I (External wall insulation).

Canada +1 (613) 927 1011 UK (+44) 01223 208174 USA +1 (347) 220 8403