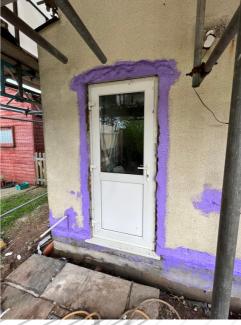

## Retrofit in Oxford

The project in detail:

Retrofitting with Passive Purple. Here we have used Passive Purple Brush around any large gaps, window, and door reveals. After the application of Passive Purple Brush, Passive Purple Internal Vapour Control was applied to the warm side of the insulation, then exterior insulation is fitted before the new render system is applied. Not only is this property airtight, but it has a radon and methane barrier too!