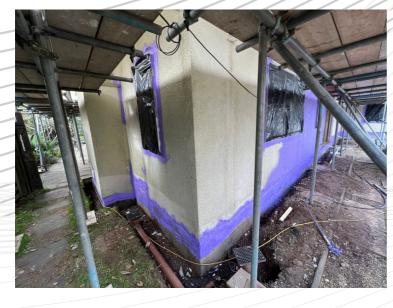

Canada +1 (613) 927 1011 UK (+44) 01223 208174 USA +1 (347) 220 8403

Passive Purple-ASTM-Fire class A.

Walls are now ready to take the E.W.I (External wall insulation).

Canada +1 (613) 927 1011 UK (+44) 01223 208174 USA +1 (347) 220 8403