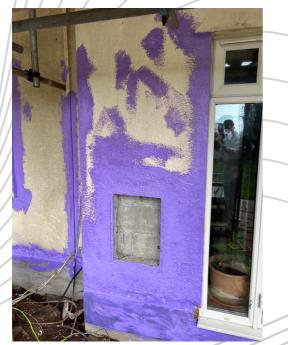

## Retrofit in Oxford

The project in detail:

Retrofitting with Passive Purple. Here we have used Passive Purple Brush around any large gaps, window, and door reveals. After the application of Passive Purple Brush, Passive Purple Internal Vapour Control was applied to the warm side of the insulation, then exterior insulation is fitted before the new render system is applied. Not only is this property airtight, but it has a radon and methane barrier too!

Canada +1 (613) 927 1011 UK (+44) 01223 208174 USA +1 (347) 220 8403

Passive Purple-ASTM-Fire class A.

Walls are now ready to take the E.W.I (External wall insulation).

Canada +1 (613) 927 1011 UK (+44) 01223 208174 USA +1 (347) 220 8403