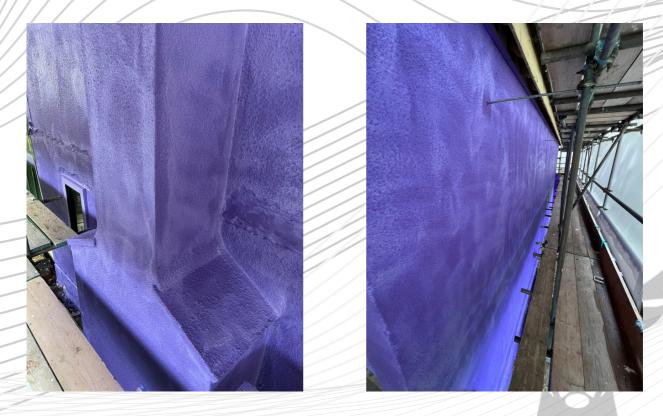

## Passive Purple Spray application.

All external walls are air/smoke tight before external wall insulation is fitted.

Canada +1 (613) 927 1011 UK (+44) 01223 208174 USA +1 (347) 220 8403

FOLLOW US ONLINE 🔘 🖪 🔰 🕨 in WWW.INTELLIGENTMEMBRANES.COM