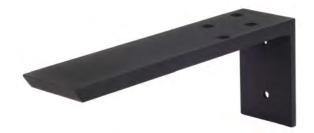

## Forward L Bracket

The Forward L countertop support is the best choice for a commercial environment, in areas with a high volume of traffic, or if supporting an overhang of 18" or more. This bracket provides extra mounting points on the flange that allows the bracket not only to be attached to the cap of the knee or pony wall, but to the vertical studs as well.

This two-contact-point mounting system provides an additional level of support for overhangs up to 22".

## Specs

PRODUCT CODE: FLB

- Horizontal support is 2½" wide x ½" thick steel
- Length is 9" 22", determined by customer
- 4 mounting holes, ¼", countersunk, offset pattern
- The flange is 2½" wide x 4" tall x ¼" thick steel with 2 mounting holes, ¼", countersunk