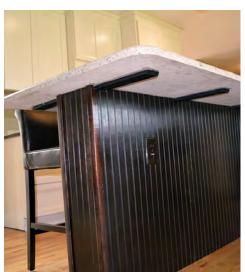

## Center Levered Bracket

The Center Levered support is designed for use when you have countertops that extend on both sides of a knee or pony wall. It is also an ideal solution for use in commercial locations such as bars or with offset overhangs.

Steel flanges provide additional stability to the bracket and can be repositioned to fit your project.

Specs

PRODUCT CODE: CLGB

- Horizontal support is 2½" wide x ½" thick steel
- Length is 14" 44", determined by customer
- The vertical flanges are 2½" wide x 4" long x ¼" thick steel with 2 mounting holes, ¼", countersunk