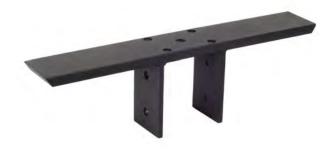

Steel flanges provide additional stability to the bracket and can be repositioned to fit your project.

Specs

PRODUCT CODE: CLGB

- Horizontal support is 2½" wide x ½" thick steel
- Length is 14" 44", determined by customer
- The vertical flanges are 2½" wide x 4" long x ¼" thick steel with 2 mounting holes, ¼", countersunk