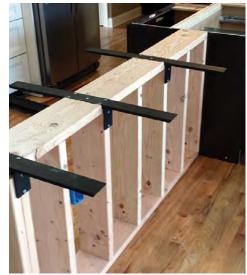

## Center Levered Bracket

The Center Levered support is designed for use when you have countertops that extend on both sides of a knee or pony wall. It is also an ideal solution for use in commercial locations such as bars or with offset overhangs.

Steel flanges provide additional stability to the bracket and can be repositioned to fit your project.

Specs

PRODUCT CODE: CLGB

- Horizontal support is 2½" wide x ½" thick steel
- Length is 14" 44", determined by customer
- The vertical flanges are 2½" wide x 4" long x ¼" thick steel with 2 mounting holes, ¼", countersunk