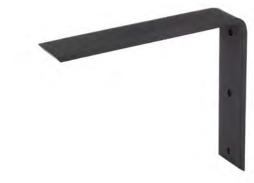

## PRODUCT CODE: FMB

- Brackets are 2½" wide x ¾" thick steel
- 3 mounting ¼" holes in the vertical plate, ¼", countersunk
- Stock sizes are: 6" x 6" | 8" x 6" | 10" x 8"
  12" x 10" | 14" x 10"