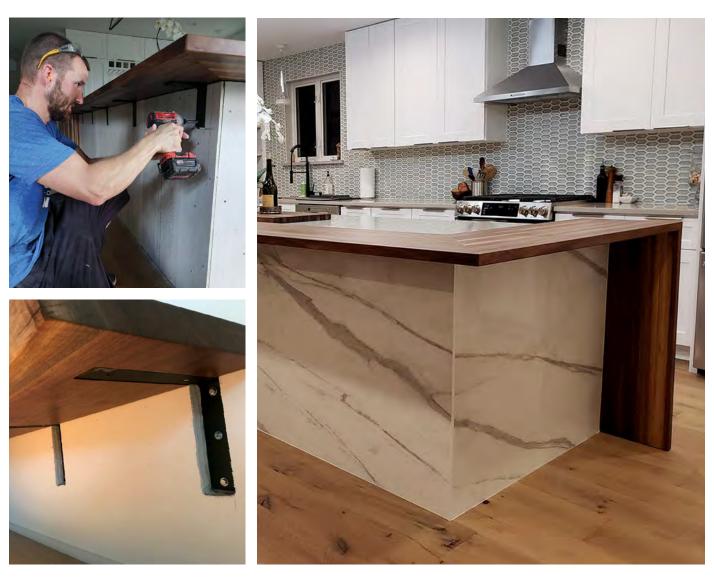

## Front Mounting Bracket

The Front Mounting countertop support is designed to be mounted directly to a stud and can be used in either an existing or new installation. This bracket comes in five convenient sizes and can provide support for countertop overhangs or shelves up to 18".

This countertop support can also be hidden from view, creating an open, floating-countertop effect.