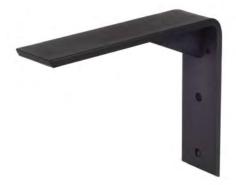

## Front Mounting Plus Bracket

The Front Mounting Plus countertop support bracket is designed for use in high-traffic or load applications such as commercial environments, shower benches or free-floating desks. This is achieved by the addition of a low-profile gusset that substantially increases the load rating on the bracket. It can be used to support an overhang up to 24".

## Specs

- PRODUCT CODE: FMP
- Brackets are 2½" wide x ¾" thick steel
- Gussets are ¼" thick, length determined by bracket size
- 4 mounting ¼" holes in the vertical plate, ¼" countersunk
- Stock sizes from 8" x 6" to 24" x 16"