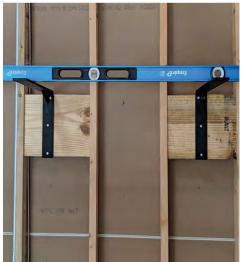

## Front Mounting Plus Bracket

The Front Mounting Plus countertop support bracket is designed for use in high-traffic or load applications such as commercial environments, shower benches or free-floating desks. This is achieved by the addition of a low-profile gusset that substantially increases the load rating on the bracket. It can be used to support an overhang up to 24".

This bracket mounts directly to the stud and also can be hidden from view.

## Specs

- PRODUCT CODE: FMP
- Brackets are 2½" wide x ¾" thick steel
- Gussets are ¼" thick, length determined by bracket size
- 4 mounting ¼" holes in the vertical plate, ¼" countersunk
- Stock sizes from 8" x 6" to 24" x 16"