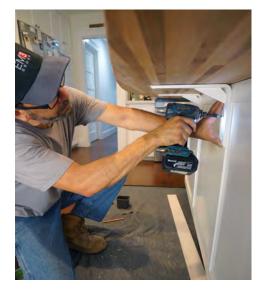

This bracket mounts directly to the stud and also can be hidden from view.

<sup>\*</sup> Installation Instructions Page 15