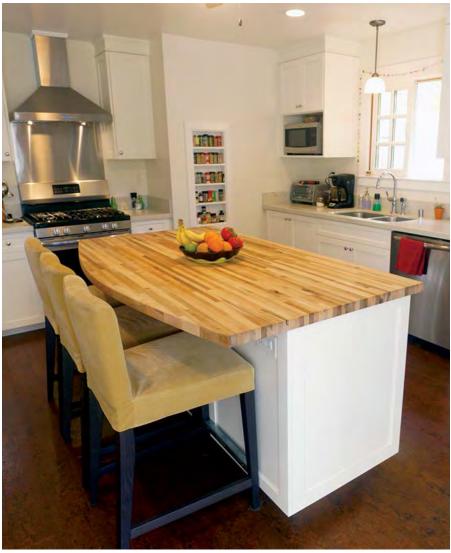

## Front Mounting Plus Bracket

The Front Mounting Plus countertop support bracket is designed for use in high-traffic or load applications such as commercial environments, shower benches or free-floating desks. This is achieved by the addition of a low-profile gusset that substantially increases the load rating on the bracket. It can be used to support an overhang up to 24".