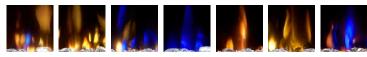

Black shattered glass

CDimplex

820

Witness a brand new, remarkably realistic flame effect, patented by Dimplex.

#### **Dynamic-Fire Flame Effect** Witness a brand new, remarkably realistic flame effect, patented by Dimplex.

Features quick connect, moveable logs enhanced with inner glow technology that pulse in rhythm with the dancing flames.

NEW Dynamic-Fire flame effect

Smart self-diagnostics

Mirrored glass backer to enhance flame effect

3 flame speeds

16-15/16" (42.9 cm) viewing height

X

Tumbled glass

Rhythmic inner glow logs