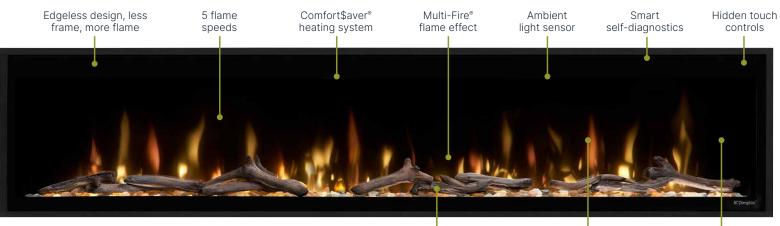

Fully recesses into a 2×6 wall with or without trim for an edgeless design.

#### **Smart Self-Diagnostics**

Have peace of mind with the self-diagnosing module that makes fixing issues simple, backed by a 5-year warranty.

brightness

Air circulation

mode

**Energy Efficiency** Patented Comfort\$aver® technology reduces energy usage while keeping the room temperature stable and cozy.

Comfort\$aver®

heating system

Multi-Fire®

flame effect

#### **Design Versatility** Install the fireplace your way to fit your space. Frontfacing, right or left corner and bay, all in one box.

Smart

self-diagnostics

**Multi-Fire® Flame Effect** Patented Dimplex flame effect produces vivid, realistic flames that ignite the senses.

**Comfort\$aver® Heating On-demand supplemental** heating for up to 1,000 sq. ft. with the option to turn the heat off and enjoy flames vear-round.

Experience your fireplace, your way with endless options of flame and ember bed colors and custom flame speeds.