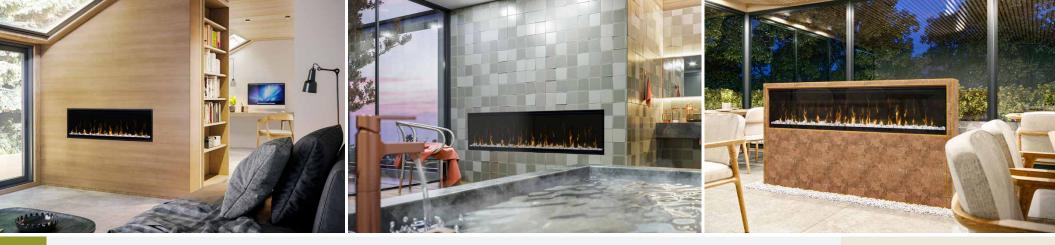

#### **Modern Elegance**

Sleek design and *cutting-edge* technology create a focal point that exudes modernism.

#### **Adaptable Design**

Freedom to fit your vision with five installation choices: front-facing, left corner, right-corner, bay, or create a sleek modular unit.

#### **A Bold Statement**

Customize fireplace with media

accent color and top light

Key Benefits

Incredible depth, unparalleled flames and an increased viewing height create a focal piece in your space.

Adjustable

#### **Design Versatility** Install the fireplace your way to fit your space. Frontfacing, right or left corner and bay, all in one box.

Smart

self-diagnostics

**Multi-Fire® Flame Effect** Patented Dimplex flame effect produces vivid, realistic flames that ignite the senses.