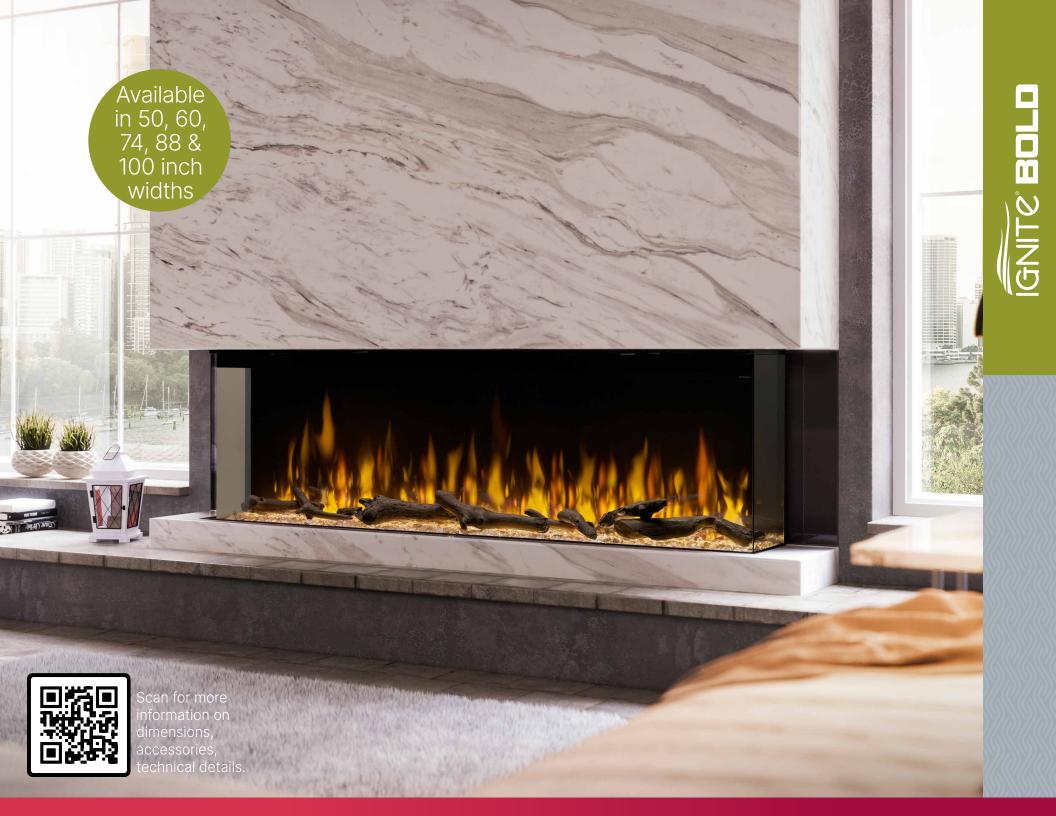

#### **A Bold Statement**

Customize fireplace with media

accent color and top light

Key Benefits

Incredible depth, unparalleled flames and an increased viewing height create a focal piece in your space.

Adjustable

brightness

Air circulation

mode

**Energy Efficiency** Patented Comfort\$aver® technology reduces energy usage while keeping the room temperature stable and cozy.

Comfort\$aver®

heating system

Multi-Fire®

flame effect

#### **Design Versatility** Install the fireplace your way to fit your space. Frontfacing, right or left corner and bay, all in one box.

Smart

self-diagnostics

**Multi-Fire® Flame Effect** Patented Dimplex flame effect produces vivid, realistic flames that ignite the senses.

#### **Smart Self-Diagnostics**

Have peace of mind with the self-diagnosing module that makes fixing issues simple, backed by a 5-year warranty.

To get a dramatically oversized fireplace that makes a lasting impression, use the linking kit and combine multiple units in a series to achieve your desired length.

Available in 50, 60, 74 & 100 inch widths

GNITE XL

Scan for more information on dimensions, accessories, technical details.