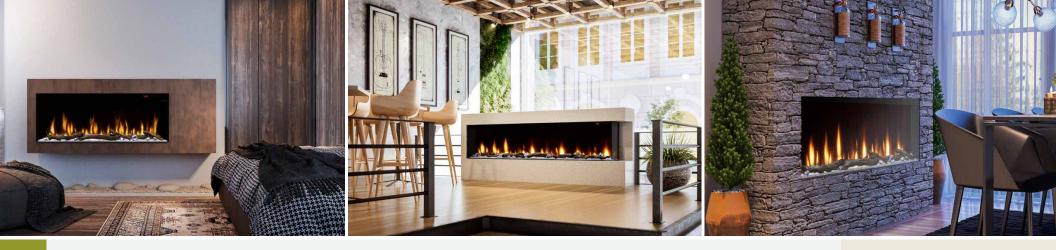

#### **Adaptable Design**

Freedom to fit your vision with five installation choices: front-facing, left corner, right-corner, bay, or create a sleek modular unit.

#### **Design Versatility** Install the fireplace your way to fit your space. Frontfacing, right or left corner and bay, all in one box.

Smart

self-diagnostics

**Multi-Fire® Flame Effect** Patented Dimplex flame effect produces vivid, realistic flames that ignite the senses.

Fully recesses into a 2×6 wall with or without trim for an edgeless design.

#### **Comfort\$aver® Heating**

On-demand supplemental heating for up to 1,000 sq. ft. with the option to turn the heat off and enjoy flames vear-round.

Fully recess into a 2×6 wall with or without trim for an edgeless design.