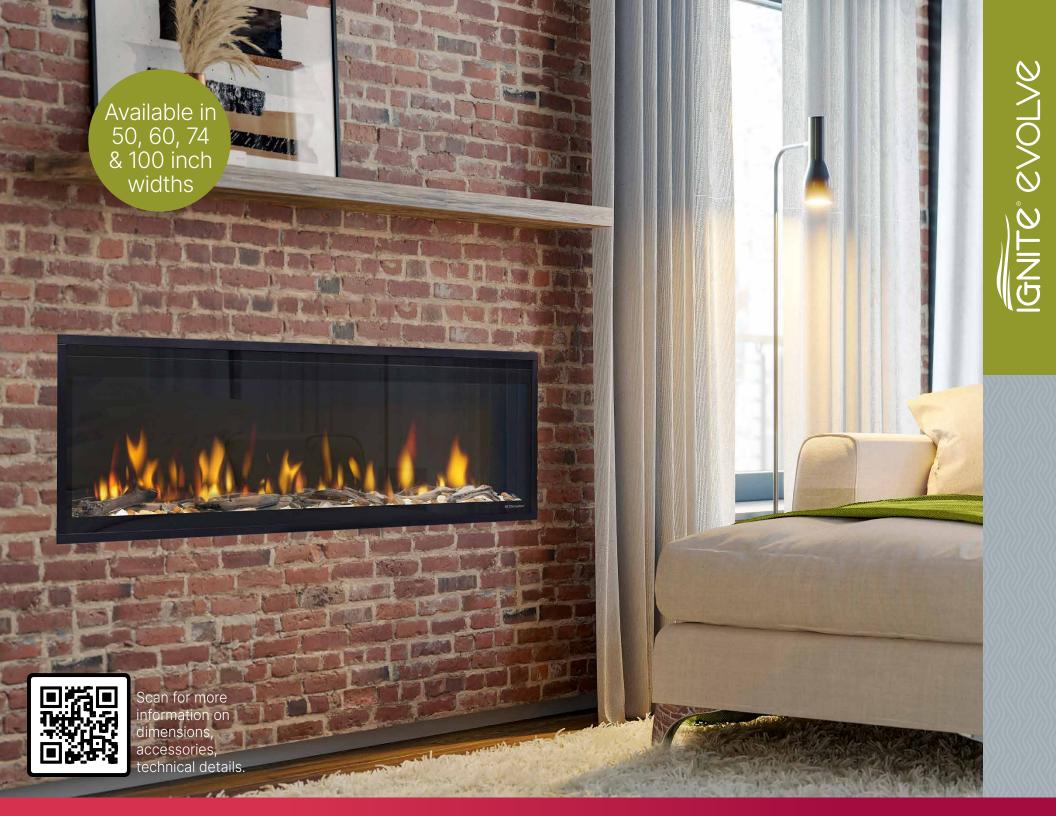

Available in 50, 60, 74 & 100 inch widths

GNITE XL

Scan for more information on dimensions, accessories, technical details.