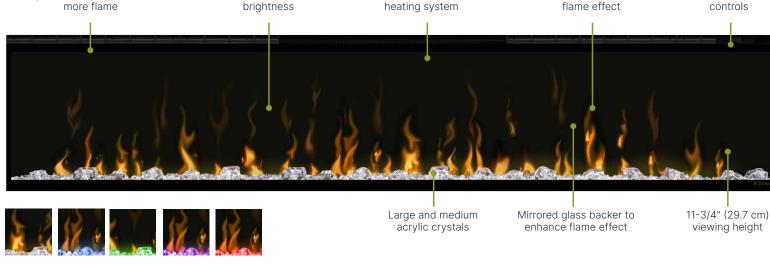

NEW Dynamic-Fire flame effect

Smart self-diagnostics

Mirrored glass backer to enhance flame effect

3 flame speeds

16-15/16" (42.9 cm) viewing height

X

Tumbled glass

Rhythmic inner glow logs

Mirrored glass backer to enhance flame effect

Small and large acrylic crystals with naturallooking driftwood

Mirrored glass backer to enhance flame effect

16-1/8" (40.9 cm) viewing height

Hidden touch

controls

For ultimate control of your fireplace, use the Dimplex Flame Connect App. You can also use the included remote control or hidden control panel.