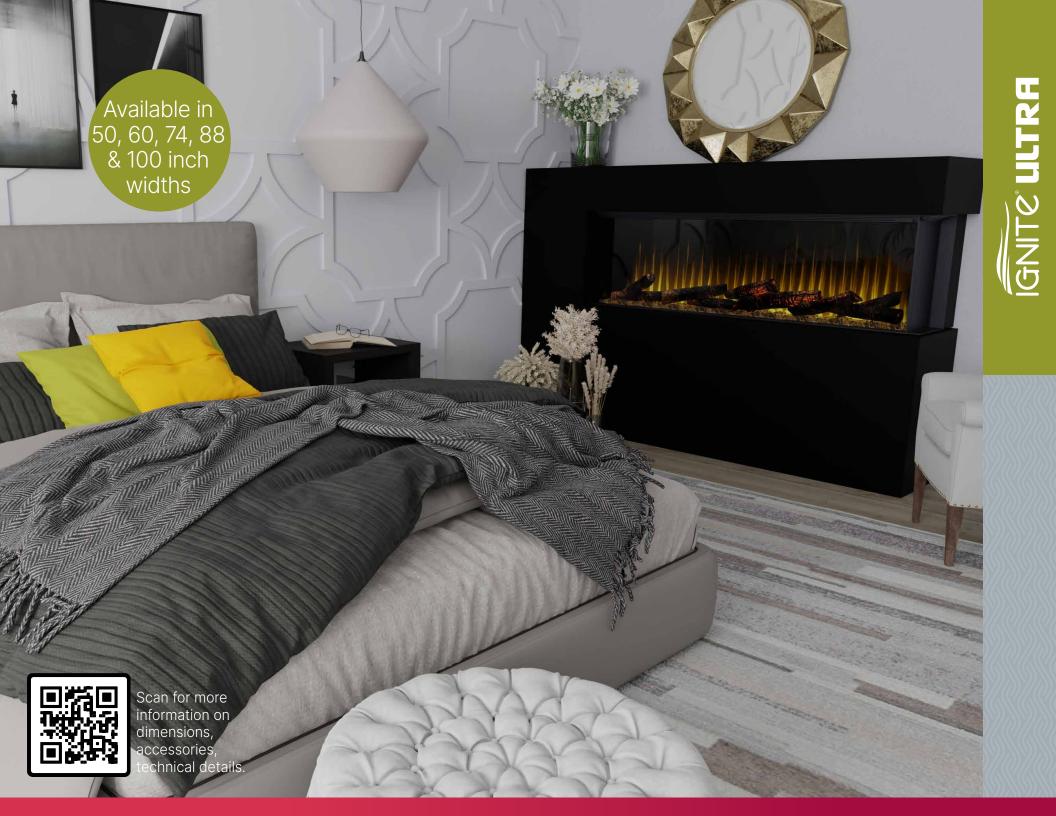

#### **Modern Elegance**

Sleek design and *cutting-edge* technology create a focal point that exudes modernism.

#### **Adaptable Design**

Freedom to fit your vision with five installation choices: front-facing, left corner, right-corner, bay, or create a sleek modular unit.

# **Comfort & Aesthetic**

Stunning flames, ember bed and lifelike driftwood work together to create an authentic fire experience.

**Energy Efficiency** Patented Comfort\$aver® technology reduces energy usage while keeping the room temperature stable and cozy.

#### **A Bold Statement**

Customize fireplace with media

accent color and top light

Key Benefits

Incredible depth, unparalleled flames and an increased viewing height create a focal piece in your space.

Adjustable