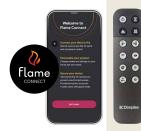

#### **Total Control**

Harness total control of your fireplace with the **Dimplex Flame Connect** App. You can also use the included wall-mounted remote control or 3-button control panel on the fireplace.

#### **Total Control**

Harness total control of your fireplace with the Dimplex Flame Connect App. You can also use the included wall-mounted remote control or 3-button control panel on the fireplace.

Comfort\$aver® heating system

#### **Total Control**

For ultimate control of your fireplace, use the Dimplex Flame Connect App. You can also use the included remote control or hidden control panel.

Tumbled glass

Lifelike driftwood

Acrylic crystals

Small and large acrylic crystals with naturallooking driftwood

Mirrored glass backer to enhance flame effect

16-1/8" (40.9 cm) viewing height

Hidden touch

controls

For ultimate control of your fireplace, use the Dimplex Flame Connect App. You can also use the included remote control or hidden control panel.