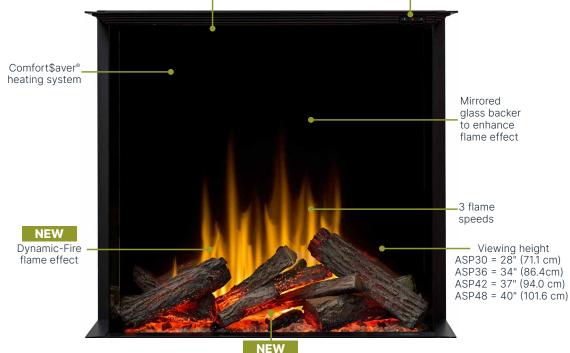

#### **Dynamic-Fire Flame Effect** Witness a brand new, remarkably realistic flame effect, patented by Dimplex.

Features quick connect, moveable logs enhanced with inner glow technology that pulse in rhythm with the dancing flames.

#### **Comfort\$aver**<sup>®</sup>**Heating**

On-demand supplemental heating for up to 1,000 sq. ft. with the option to turn the heat off and enjoy flames year-round.

Enhance your sensory journey with the soothing sound of a crackling natural wood fire.

NEW Dynamic-Fire flame effect

Smart self-diagnostics

Mirrored glass backer to enhance flame effect

3 flame speeds

16-15/16" (42.9 cm) viewing height

X

Tumbled glass

Rhythmic inner glow logs

#### **Smart Self-Diagnostics**

Have peace of mind with the self-diagnosing module that makes fixing issues simple, backed by a 5-year warranty.