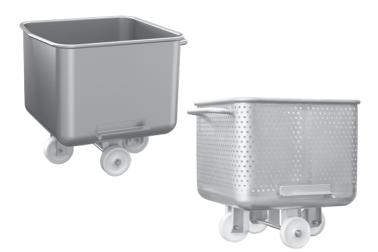

## BINS

| Catalogue number | Description                 | Dimensions [mm] |
|------------------|-----------------------------|-----------------|
| 00.650012.01     | capacity 120l               | 580x580x595     |
| 00.650020.01     | capacity 200l               | 680x730x700     |
| 00.650030.01     | capacity 300l               | 680x730x950     |
| 00.650020.02     | capacity 200l<br>perforated | 680x730x700     |

Trolleys of the following capacities: 120l, 200l and 300l. Option: polished finish.