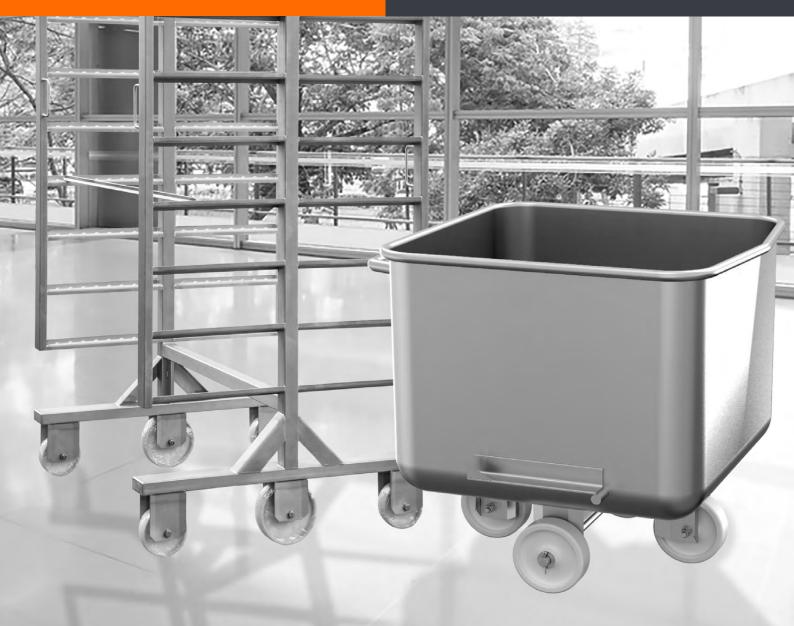

## BINS

| Catalogue number | Description                 | Dimensions [mm] |
|------------------|-----------------------------|-----------------|
| 00.650012.01     | capacity 120l               | 580x580x595     |
| 00.650020.01     | capacity 200l               | 680x730x700     |
| 00.650030.01     | capacity 300l               | 680x730x950     |
| 00.650020.02     | capacity 200l<br>perforated | 680x730x700     |

Trolleys of the following capacities: 120l, 200l and 300l. Option: polished finish.