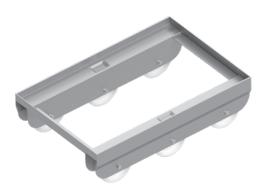

## TRANSPORT CARTS

| Catalogue number | Type of wheels       | Dimensions [mm] |
|------------------|----------------------|-----------------|
| 00.640004.01     | wheel type – plastic | 410x655         |

For Euro containers (400x600), 6 tilting wheels.