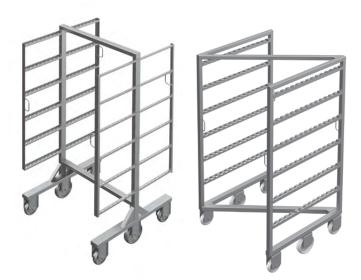

## H-TYPE SMOKEHOUSE TROLLEY

| Catalogue number | Description                                                               | Dimensions [mm] |
|------------------|---------------------------------------------------------------------------|-----------------|
| 00.647010.01     | 6 shelves, for a stick of 1000 [mm] length                                | 1021x985x1970   |
| 00.647010.02     | 6 shelves, for a stick of<br>1000 [mm] length and trays<br>920 x 948 [mm] | 1021x985x1970   |

Trolleys are available in "Z" and "H" structure type, for smoking sticks and trays. Options: stainless steel material: 304/316, shelves for sticks or sticks and trays, customized no. of levels, handles.