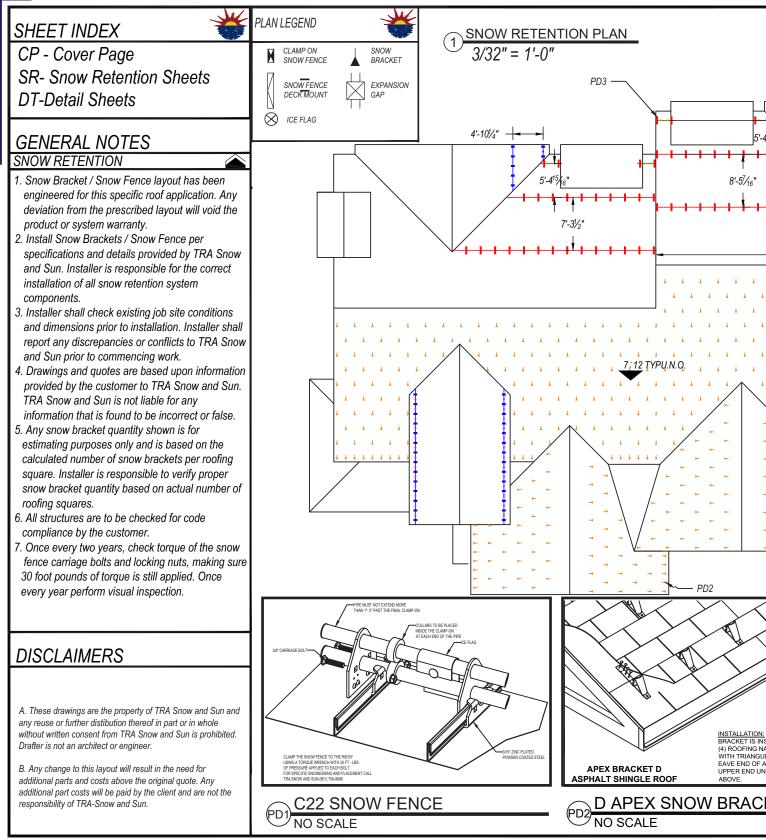

| TRUSS | SHEATHING

Deck Mount Snow Fences are heavy-duty snow retention devices that provide continuous protection using rails, bars, or tubes.

Deck Mount Snow Fences are used when increased height is needed for avalanching protection Deck Mounts are used to ensure that snow remains more evenly distributed so as not to overload any one point of the roof

Deck Mount Snow Fences are aesthetically appealing and provide superior strength and reliability Deck Mount Snow Fences can be manufactured with 1 - 4 tube height systems

NEW CONSTRUCTION FOR CLAY/CONCRETE TILE SINGLE PLY 2 NEW CONSTRUCTION FOR MEMBRANE ROOFS SNOW BLOCKER 2 RETROFIT FOR MOST ALL ROOFS D2HL CORRUGATED RETROFIT CORRUGATED METAL





#### Engineered Snow Retention Solutions

#### **ENGINEERED SNOW RETENTION SOLUTIONS**





#### Snow Retention Questions? Call Us! 1-800-606-8980 SNOW RETENTION





**ROOFTOP** SNOW RETENTION QUALITY SERVICE

- Producats available for nearly every roof type
- Superior strength tested from the sheathing up in the field and in our testing facility
- Most reliable system on the market
- Easily installed on existing and new construction
- Made from recycled material
- Simple installaltion with videos on Youtube
- Free warranted designs and technical support
- Innovative, creative and custom designs
- Quick turn-around for custom jobs
- Fabricates and tests custom products to specifications
- USA Manufactured 📕

TRA Snow and Sun powder coats their products in-house. Want a perfect match? Ask to have a FREE color chip sample.





CLAMP-ON SNOW FENCES



Snow Retention Questions?