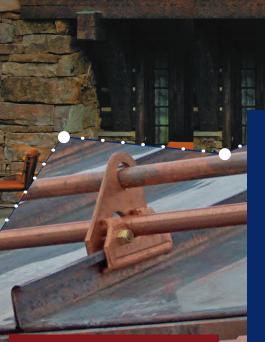

### STRONG | SAFE | RELIABLE

FENCES CAN BE MANUFACTURED WITH <u>1 - 4 TUBES</u>

#### CLAMP-ONS ARE DESIGNED TO WORK WITH VIRTUALLY ANY SEAM