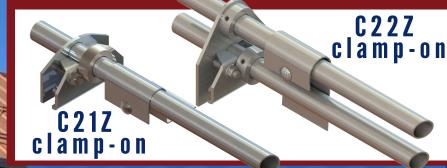

#### STANDING SEAM CLAMP-ON SNOW SOLUTIONS

C2 SERIES

**C21Z** 

C22Z

**C23**Z

BEAR

LEAF

DECOGUARDS

**MUSHROOM** 

TRFF

The Clamp-on Snow Fence by TRA Snow and Sun fits many roof profiles using a safe, reliable and attractive design.

Our exclusive attachment system, using underthe-hem clamping and bolting, provides superior strength. Its attractive appearance and proven performance make these Snow Fences ideal for all standing seam projects.