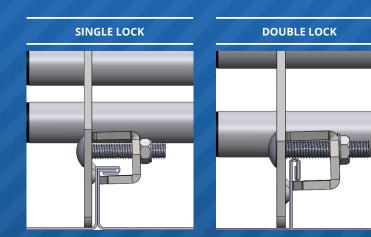

ences ideal for all standing seam projects.

## PRODUCT HIGHLIGHTS

- Easy-to-install
- Does not penetrate standing seam panel
- Does not restrict thermal expansion/contraction of the panel
- Firmly attaches under the hem to provide superior strength
- Secured with a bolt system to eliminate sliding, detaching and thread stripping
- Available in a one, two or three tube system
- Two layers of rust protection (zinc plated and powder coated)
- Powder coated for durability and protection from the elements
- Available in standard or custom colors to match panel/roofing color
- Engineered system
- Custom layouts provided
- Manufactured in the USA 🛛 😹

### STRONG | SAFE | RELIABLE

FENCES CAN BE MANUFACTURED WITH <u>1 - 4 TUBES</u>



#### CLAMP-ONS ARE DESIGNED TO WORK WITH VIRTUALLY ANY SEAM









## SNOW **BRACKETS**<sup>™</sup>

There are many different roof types which in turn means many different Snow Guard Brackets. TRA Snow and Sun knows how important it is to have the proper snow guard bracket for each application. That is why we have a variety of styles and design each system to your roofing needs free of charge.



#### PRODUCT HIGHLIGHTS

- Snow Guard Brackets<sup>™</sup> available for every
- Strength tested from the sheathing up
- Most reliable system on the market
- Easily installed on existing and new construction
- FREE layouts and technical support
- Innovative creativity and custom designs
- We fabricate and test Snow Brackets<sup>™</sup> to specifications
- Available colors to match panel/roofing color
- Manufactured in the USA



G - APEX (9.5 OR 11.5) RET