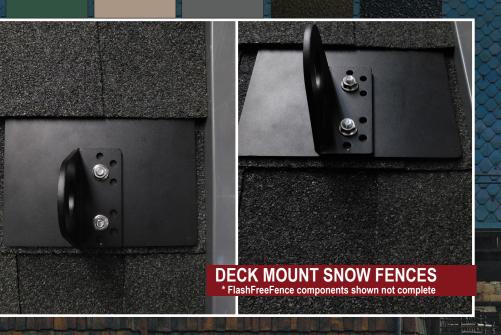

## DECK MOUNT SNOW FENCE

## INSTALLED INTO RAFTER | TRUSS | SHEATHING

Deck Mount Snow Fences are heavy-duty snow retention devices that provide continuous protection using rails, bars, or tubes.

Deck Mount Snow Fences are used when increased height is needed for avalanching protection Deck Mounts are used to ensure that snow remains more evenly distributed so as not to overload any one point of the roof

Deck Mount Snow Fences are aesthetically appealing and provide superior strength and reliability Deck Mount Snow Fences can be manufactured with 1 - 4 tube height systems

NEW CONSTRUCTION FOR CLAY/CONCRETE TILE SINGLE PLY 2 NEW CONSTRUCTION FOR MEMBRANE ROOFS SNOW BLOCKER 2 RETROFIT FOR MOST ALL ROOFS D2HL CORRUGATED RETROFIT CORRUGATED METAL