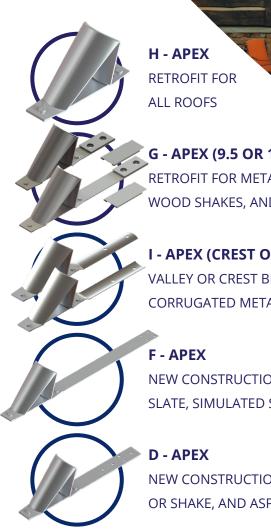

G - APEX (9.5 OR 11.5) RETROFIT FOR METAL SHINGLES. WOOD SHAKES, AND WOOD SHINGLES

I - APEX (CREST OR VALLEY) VALLEY OR CREST BENDS FOR

CORRUGATED METAL ROOFS

NEW CONSTRUCTION WOOD SHAKE, SLATE, SIMULATED SLATE, OR SHAKE

NEW CONSTRUCTION SIMULATED SLATE OR SHAKE, AND ASPHALT SHINGLES