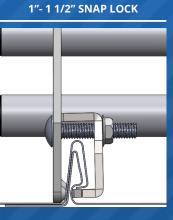

**MUSHROOM** 

TRFF

The Clamp-on Snow Fence by TRA Snow and Sun fits many roof profiles using a safe, reliable and attractive design.

Our exclusive attachment system, using underthe-hem clamping and bolting, provides superior strength. Its attractive appearance and proven performance make these Snow Fences ideal for all standing seam projects.

## PRODUCT HIGHLIGHTS

- Easy-to-install
- Does not penetrate standing seam panel
- Does not restrict thermal expansion/contraction of the panel
- Firmly attaches under the hem to provide superior strength
- Secured with a bolt system to eliminate sliding, detaching and thread stripping
- Available in a one, two or three tube system
- Two layers of rust protection (zinc plated and powder coated)
- Powder coated for durability and protection from the elements
- Available in standard or custom colors to match panel/roofing color
- Engineered system
- Custom layouts provided
- Manufactured in the USA 🛛 😹