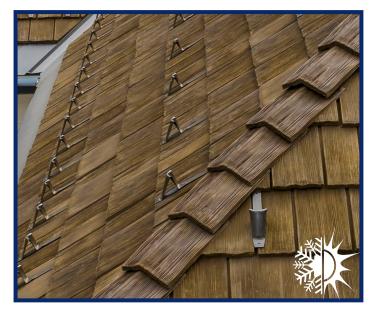

## SNOW **BRACKETS**<sup>™</sup>

There are many different roof types which in turn means many different Snow Guard Brackets. TRA Snow and Sun knows how important it is to have the proper snow guard bracket for each application. That is why we have a variety of styles and design each system to your roofing needs free of charge.

#### PRODUCT HIGHLIGHTS

- Snow Guard Brackets<sup>™</sup> available for every
- Strength tested from the sheathing up
- Most reliable system on the market
- Easily installed on existing and new construction
- FREE layouts and technical support
- Innovative creativity and custom designs
- We fabricate and test Snow Brackets<sup>™</sup> to specifications
- Available colors to match panel/roofing color
- Manufactured in the USA