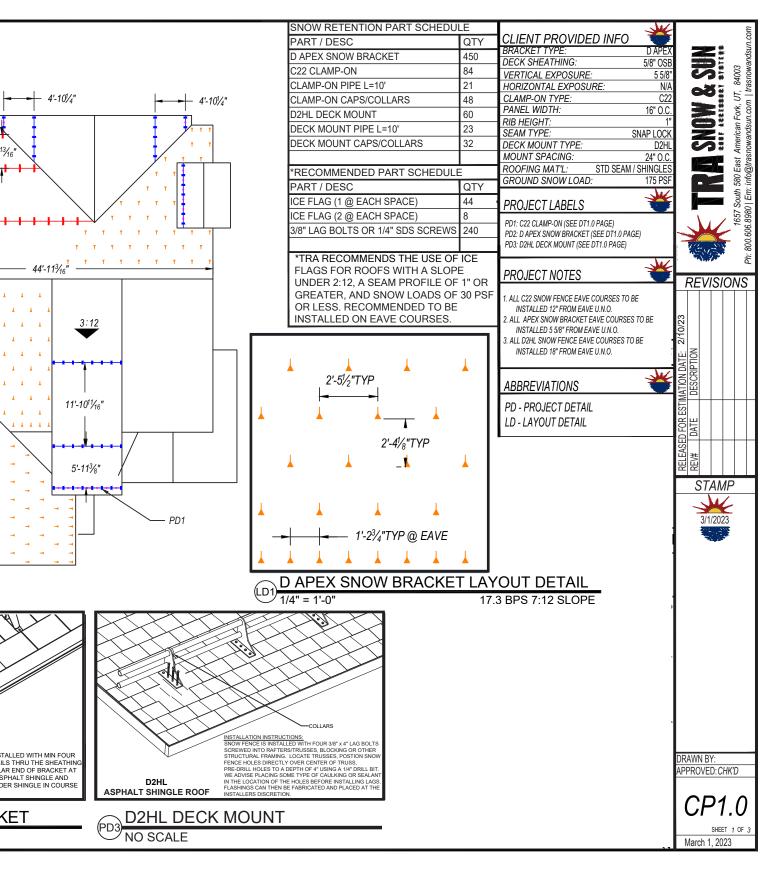

devices that provide continuous protection using rails, bars, or tubes.

Deck Mount Snow Fences are used when increased height is needed for avalanching protection Deck Mounts are used to ensure that snow remains more evenly distributed so as not to overload any one point of the roof

Deck Mount Snow Fences are aesthetically appealing and provide superior strength and reliability Deck Mount Snow Fences can be manufactured with 1 - 4 tube height systems

NEW CONSTRUCTION FOR CLAY/CONCRETE TILE SINGLE PLY 2 NEW CONSTRUCTION FOR MEMBRANE ROOFS SNOW BLOCKER 2 RETROFIT FOR MOST ALL ROOFS D2HL CORRUGATED RETROFIT CORRUGATED METAL





#### Engineered Snow Retention Solutions

#### **ENGINEERED SNOW RETENTION SOLUTIONS**





#### Snow Retention Questions? Call Us! 1-800-606-8980 SNOW RETENTION





**ROOFTOP** SNOW RETENTION QUALITY SERVICE

- Producats available for nearly every roof type
- Superior strength tested from the sheathing up in the field and in our testing facility
- Most reliable system on the market
- Easily installed on existing and new construction
- Made from recycled material
- Simple installaltion with videos on Youtube
- Free warranted designs and technical support
- Innovative, creative and custom designs
- Quick turn-around for custom jobs
- Fabricates and tests custom products to specifications
- USA Manufactured 📕

TRA Snow and Sun powder coats their products in-house. Want a perfect match? Ask to have a FREE color chip sample.





CLAMP-ON SNOW FENCES



Snow Retention Questions? Contact Us!

www.TRAsnowandsun.com Manufactured by © TRA Snow and Sun, 202