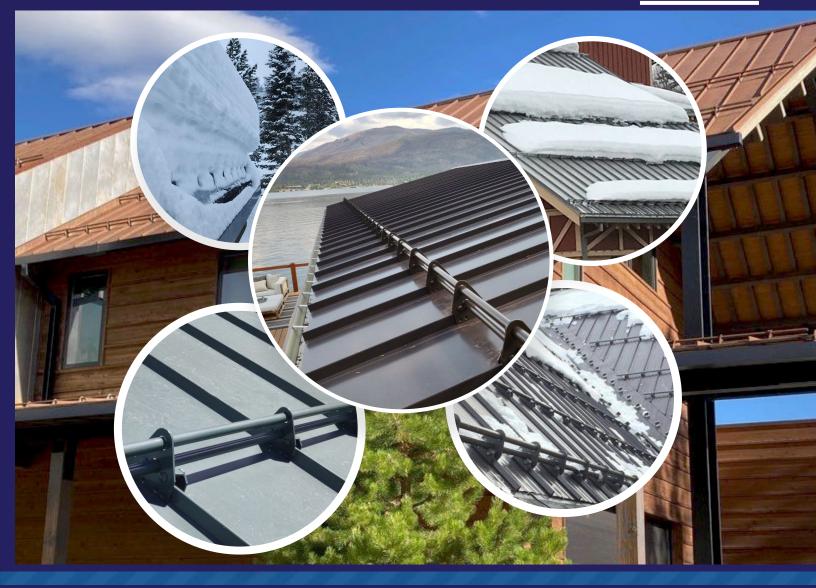

#### ROOFTOP SNOW RETENTION

# ENGINEERED RETENTION SOLUTIONS

#### Engineered Snow Retention Solutions

#### **ENGINEERED SNOW RETENTION SOLUTIONS**