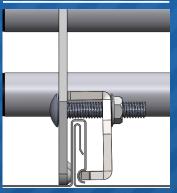

**MUSHROOM** 

TRFF

The Clamp-on Snow Fence by TRA Snow and Sun fits many roof profiles using a safe, reliable and attractive design.

Our exclusive attachment system, using underthe-hem clamping and bolting, provides superior strength. Its attractive appearance and proven performance make these Snow Fences ideal for all standing seam projects.

## PRODUCT HIGHLIGHTS

- Easy-to-install
- Does not penetrate standing seam panel
- Does not restrict thermal expansion/contraction of the panel
- Firmly attaches under the hem to provide superior strength
- Secured with a bolt system to eliminate sliding, detaching and thread stripping
- Available in a one, two or three tube system
- Two layers of rust protection (zinc plated and powder coated)
- Powder coated for durability and protection from the elements
- Available in standard or custom colors to match panel/roofing color
- Engineered system
- Custom layouts provided
- Manufactured in the USA 🛛 😹