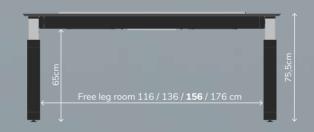

hod of Advantis Air consolidate it as a control console prepared for the most demanding challenges.



esigned under the highest operational and ergonomic requirements and international standards, Advantis AIR goes one step further to contribute to improve operator's health.











# Improving people's health

Advantis Air is not only certified with the UNE-EN 527 standard on workplace ergonomics, but also provides an integral improvement in the operator's working position and, therefore, in his health and productivity.



More active and energetic



Higher productivity and concentration



More agile



Less stress











### Dimensions and technical features



#### Beam internal distribution scheme



#### Scheme and measures Sit & Stand mode

#### Top view



#### Front view



#### Maximum space for trays equipment







#### Scheme and measures Buck technical compartments:



The minimal expression of perfection





Air GESAB