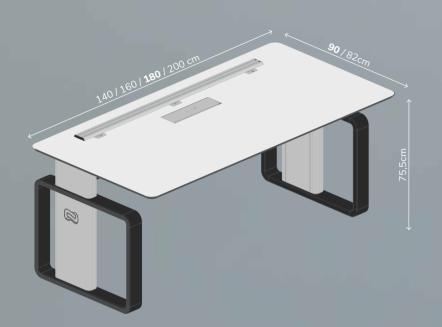

unique operator experience.







## Outstanding robustness

The strength of the design, materials and manufacturing method of Advantis Air consolidate it as a control console prepared for the most demanding challenges.



esigned under the highest operational and ergonomic requirements and international standards, Advantis AIR goes one step further to contribute to improve operator's health.











# Improving people's health

Advantis Air is not only certified with the UNE-EN 527 standard on workplace ergonomics, but also provides an integral improvement in the operator's working position and, therefore, in his health and productivity.



More active and energetic



Higher productivity and concentration



More agile



Less stress











### Dimensions and technical features



#### Beam internal distribution scheme



#### Scheme and measures Sit & Stand mode

#### Top view



#### Front view



#### Maximum space for trays equipment







#### Scheme and measures Buck technical compartments:



The minimal expression of perfection





Air GESAB