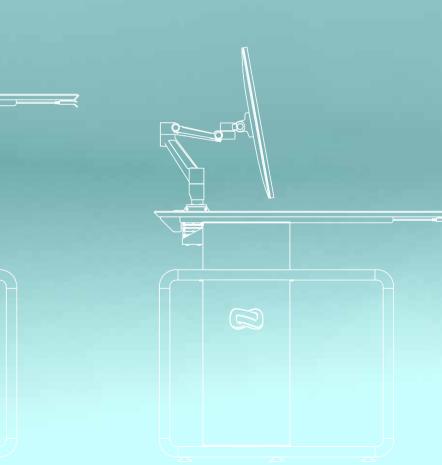

# Improving people's health

Advantis Air is not only certified with the UNE-EN 527 standard on workplace ergonomics, but also provides an integral improvement in the operator's working position and, therefore, in his health and productivity.

More active and energetic

Higher productivity and concentration

More agile

Less stress

#### Scheme and measures Sit & Stand mode