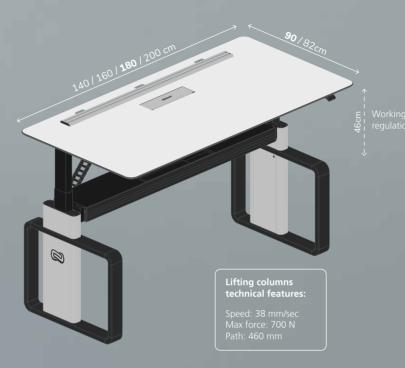

### Dimensions and technical features

#### Scheme and measures Sit & Stand mode