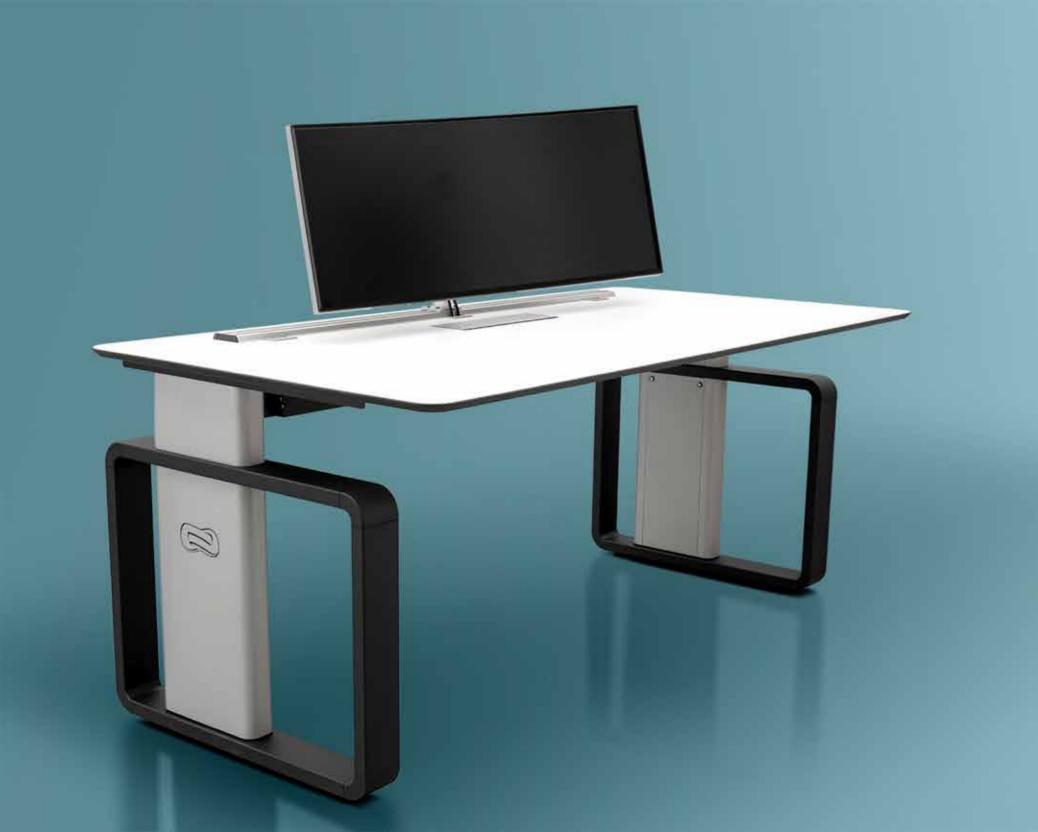

## Outstanding robustness

The strength of the design, materials and manufacturing method of Advantis Air consolidate it as a control console prepared for the most demanding challenges.

esigned under the highest operational and ergonomic requirements and international standards, Advantis AIR goes one step further to contribute to improve operator's health.

# Improving people's health

Advantis Air is not only certified with the UNE-EN 527 standard on workplace ergonomics, but also provides an integral improvement in the operator's working position and, therefore, in his health and productivity.