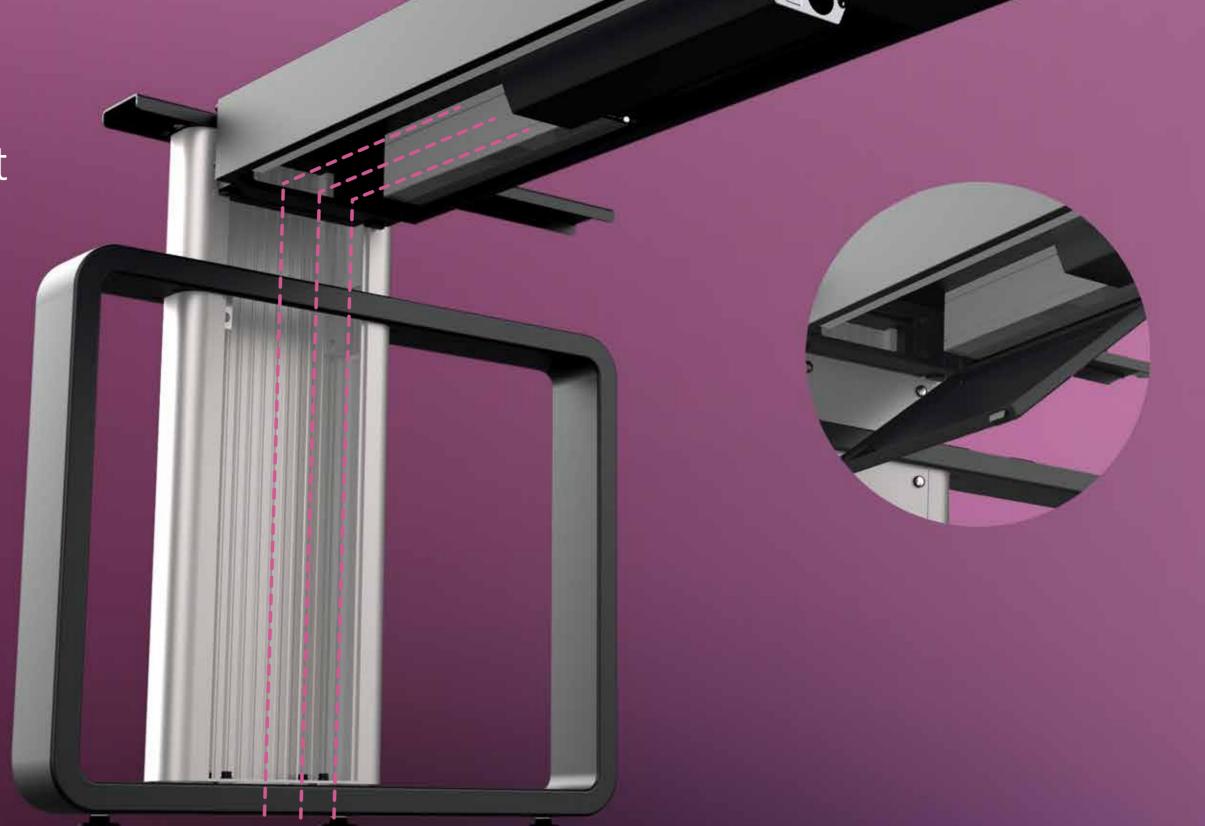

# Increase your capacity

Expand the capacity of installed equipment without changing the console structure by adding cabinets of differente sizes.

Cable Management Bridge

The entire cable management and connection system has been designed to maximize installation and maintenance tasks.

Protected, hidden and accessible to guarantee a unique operator experience.

#### Beam internal distribution scheme