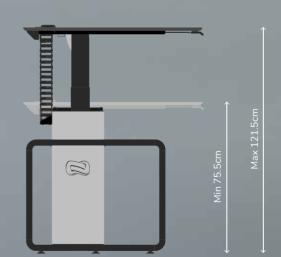

l console prepared for the most demanding challenges.



esigned under the highest operational and ergonomic requirements and international standards, Advantis AIR goes one step further to contribute to improve operator's health.











# Improving people's health

Advantis Air is not only certified with the UNE-EN 527 standard on workplace ergonomics, but also provides an integral improvement in the operator's working position and, therefore, in his health and productivity.



More active and energetic



Higher productivity and concentration



More agile



Less stress











### Dimensions and technical features



#### Beam internal distribution scheme



#### Scheme and measures Sit & Stand mode

#### Top view



#### Front view



#### Maximum space for trays equipment







#### Scheme and measures Buck technical compartments:



The minimal expression of perfection





Air GESAB