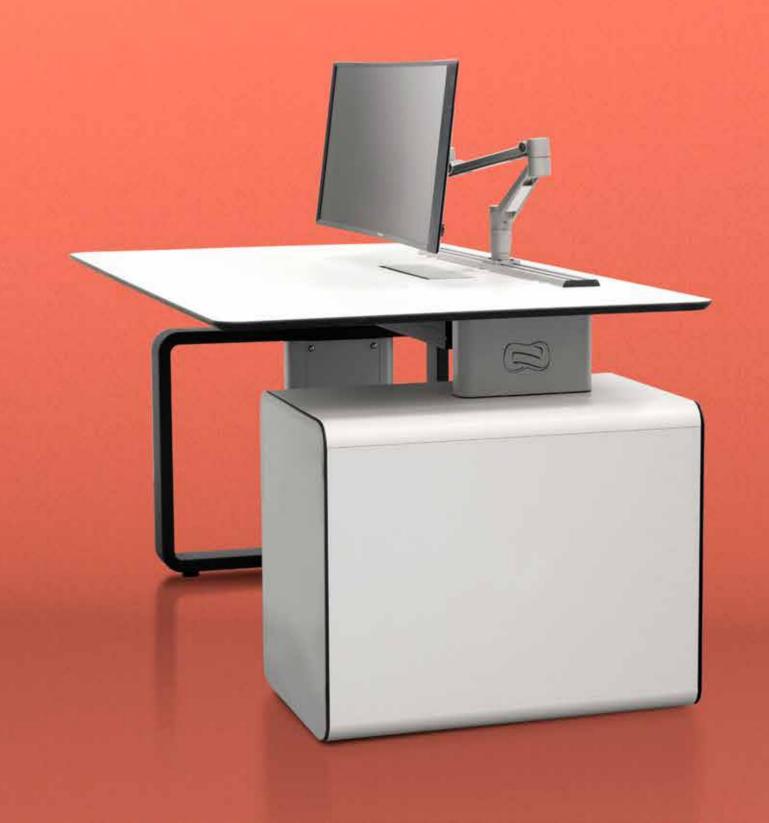

# Increase your capacity

Expand the capacity of installed equipment without changing the console structure by adding cabinets of differente sizes.

Cable Management Bridge

The entire cable management and connection system has been designed to maximize installation and maintenance tasks.

Protected, hidden and accessible to guarantee a unique operator experience.