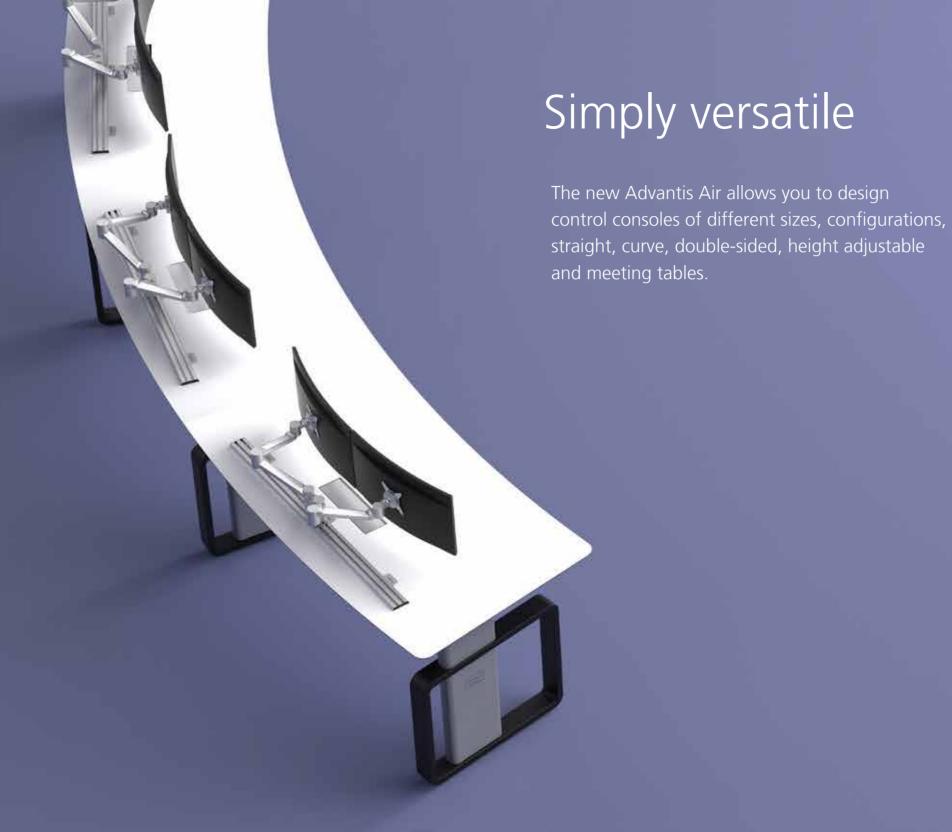

## Complex simplicity

Unify in a single console experience, design, simplicity and quality. That has been the challenge undertaken by GESAB. Advantis Air has been the result.

# Increase your capacity

Expand the capacity of installed equipment without changing the console structure by adding cabinets of differente sizes.

Cable Management Bridge

The entire cable management and connection system has been designed to maximize installation and maintenance tasks.

## Outstanding robustness

The strength of the design, materials and manufacturing method of Advantis Air consolidate it as a control console prepared for the most demanding challenges.

esigned under the highest operational and ergonomic requirements and international standards, Advantis AIR goes one step further to contribute to improve operator's health.