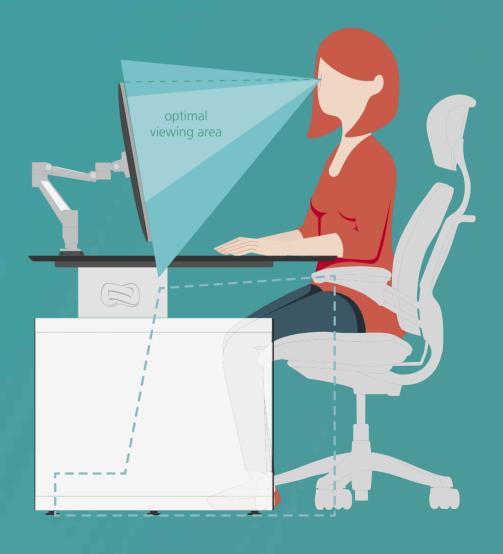

# Improving people's health

Advantis Air is not only certified with the UNE-EN 527 standard on workplace ergonomics, but also provides an integral improvement in the operator's working position and, therefore, in his health and productivity.

More active and energetic

Higher productivity and concentration

More agile

Less stress