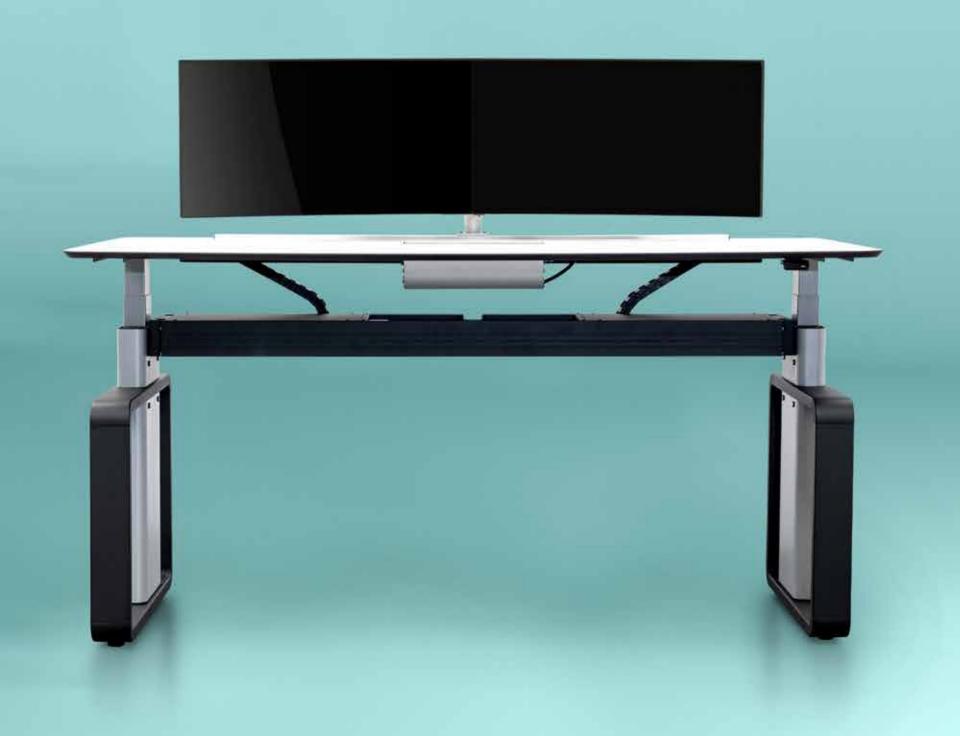

## Outstanding robustness

The strength of the design, materials and manufacturing method of Advantis Air consolidate it as a control console prepared for the most demanding challenges.

esigned under the highest operational and ergonomic requirements and international standards, Advantis AIR goes one step further to contribute to improve operator's health.

#### Front view