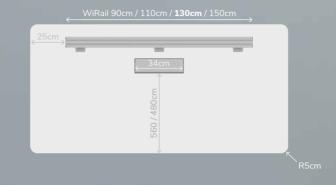

d manufacturing method of Advantis Air consolidate it as a control console prepared for the most demanding challenges.



esigned under the highest operational and ergonomic requirements and international standards, Advantis AIR goes one step further to contribute to improve operator's health.











# Improving people's health

Advantis Air is not only certified with the UNE-EN 527 standard on workplace ergonomics, but also provides an integral improvement in the operator's working position and, therefore, in his health and productivity.



More active and energetic



Higher productivity and concentration



More agile



Less stress











### Dimensions and technical features



#### Beam internal distribution scheme



#### Scheme and measures Sit & Stand mode

#### Top view



#### Front view



#### Maximum space for trays equipment







#### Scheme and measures Buck technical compartments:



The minimal expression of perfection





Air GESAB