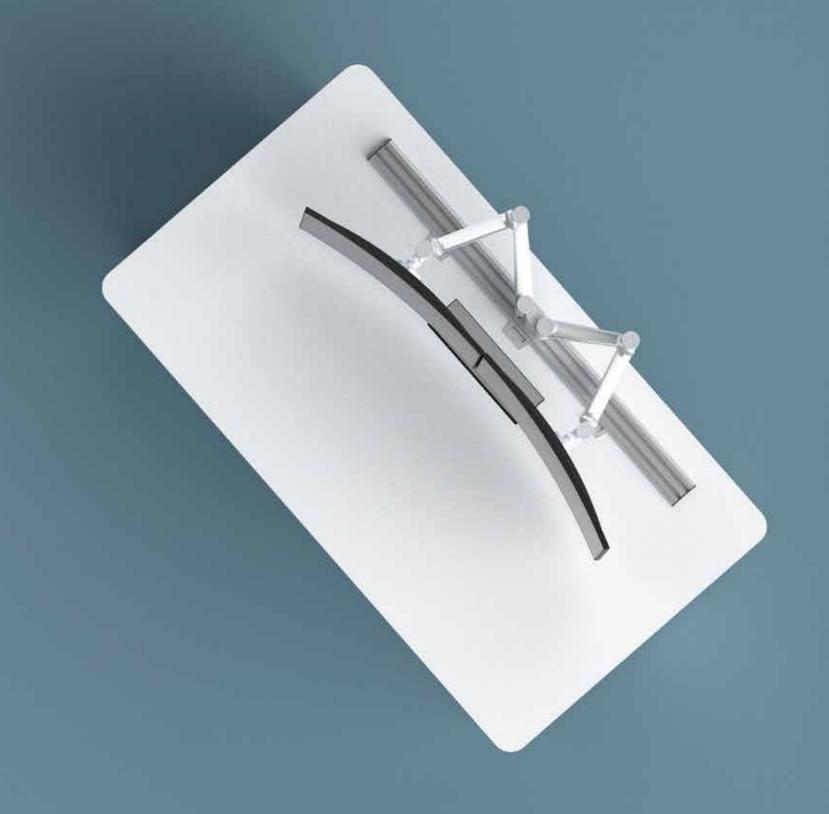

d ergonomic requirements and international standards, Advantis AIR goes one step further to contribute to improve operator's health.











# Improving people's health

Advantis Air is not only certified with the UNE-EN 527 standard on workplace ergonomics, but also provides an integral improvement in the operator's working position and, therefore, in his health and productivity.



More active and energetic



Higher productivity and concentration



More agile



Less stress











### Dimensions and technical features



#### Beam internal distribution scheme



#### Scheme and measures Sit & Stand mode

#### Top view



#### Front view



#### Maximum space for trays equipment







#### Scheme and measures Buck technical compartments:



The minimal expression of perfection





Air GESAB