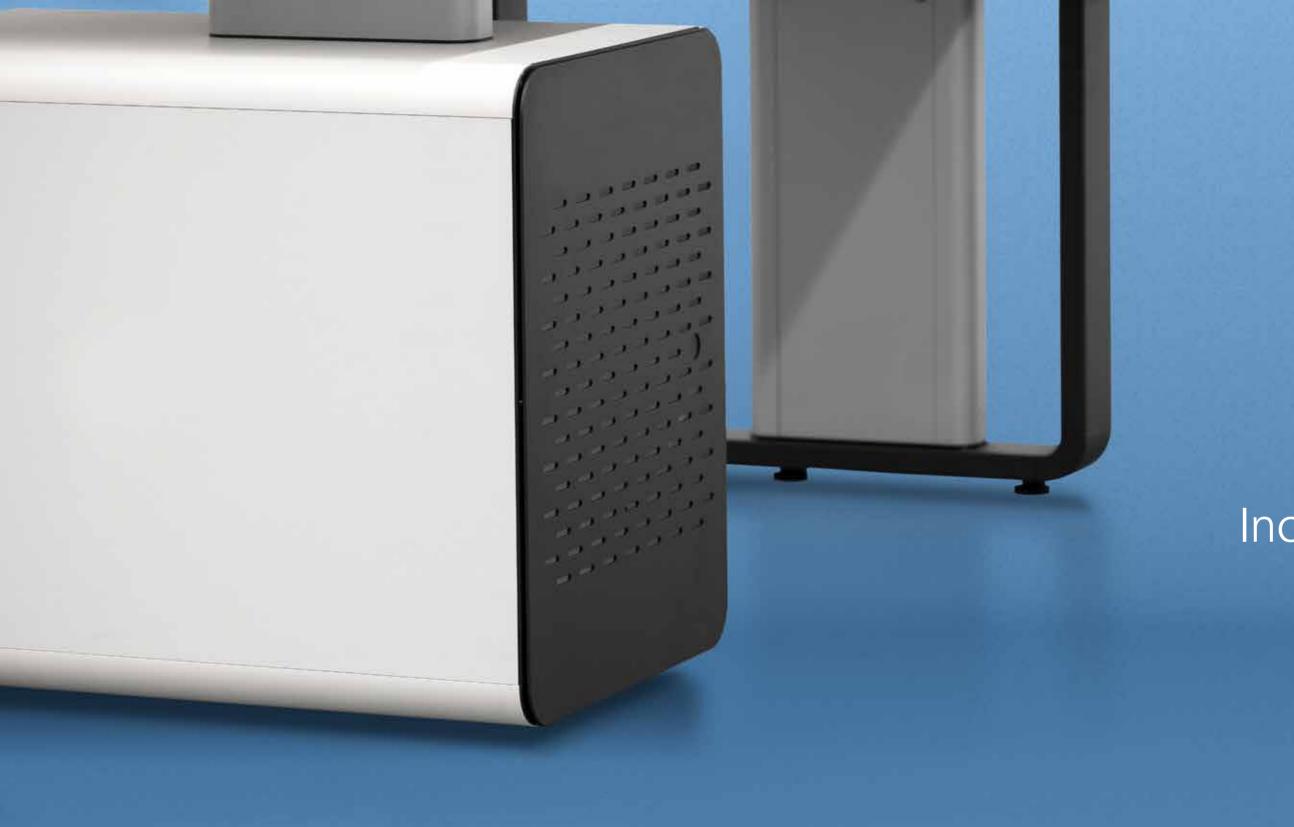

# Increase your capacity

Expand the capacity of installed equipment without changing the console structure by adding cabinets of differente sizes.

Cable Management Bridge

The entire cable management and connection system has been designed to maximize installation and maintenance tasks.

Protected, hidden and accessible to guarantee a unique operator experience.

## Outstanding robustness

The strength of the design, materials and manufacturing method of Advantis Air consolidate it as a control console prepared for the most demanding challenges.

esigned under the highest operational and ergonomic requirements and international standards, Advantis AIR goes one step further to contribute to improve operator's health.