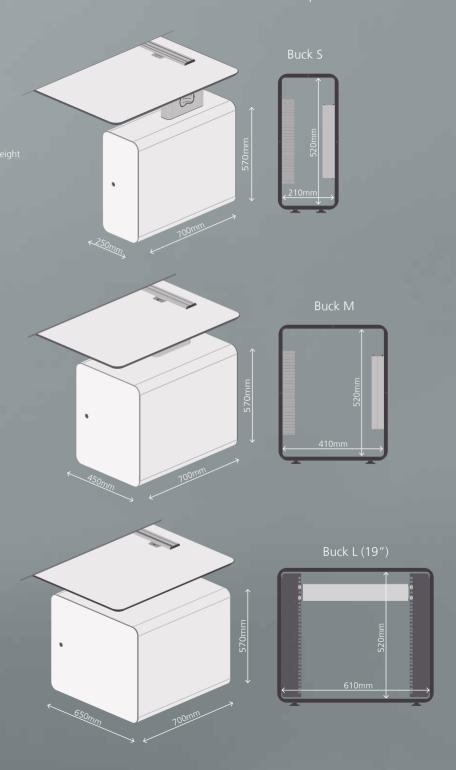

#### Scheme and measures Buck technical compartments:

The minimal expression of perfection

Air GESAB