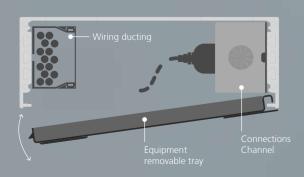

# Increase your capacity

Expand the capacity of installed equipment without changing the console structure by adding cabinets of differente sizes.

Cable Management Bridge

The entire cable management and connection system has been designed to maximize installation and maintenance tasks.

Protected, hidden and accessible to guarantee a unique operator experience.

#### Beam internal distribution scheme