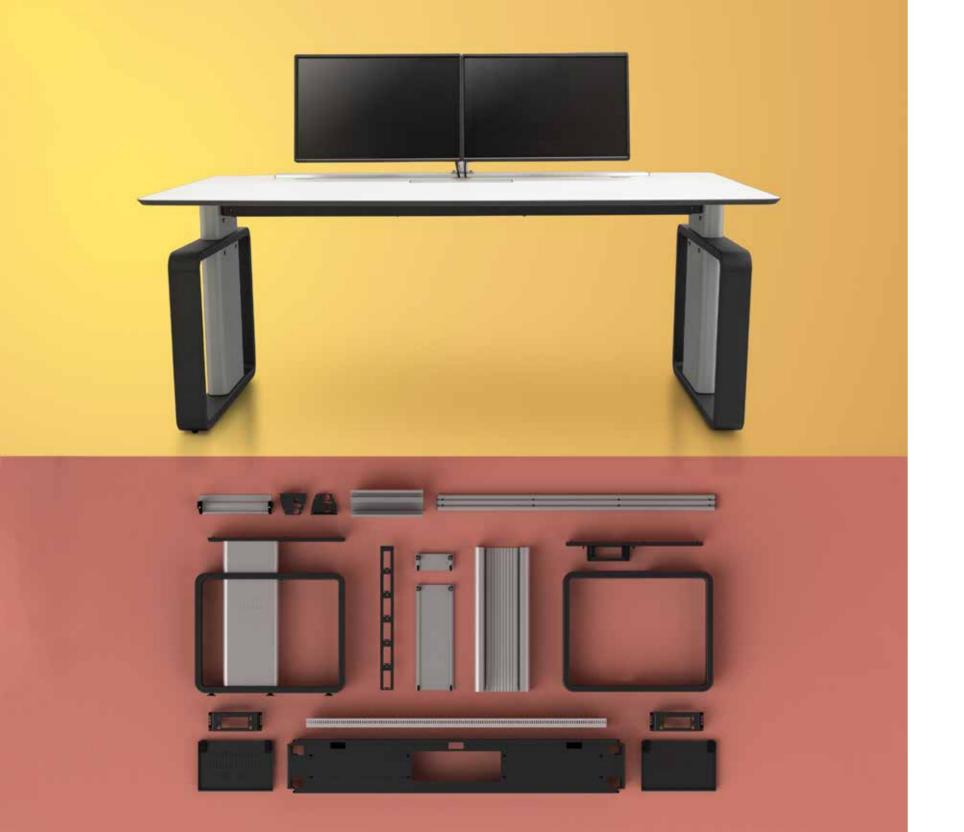

# Increase your capacity

Expand the capacity of installed equipment without changing the console structure by adding cabinets of differente sizes.

Cable Management Bridge

The entire cable management and connection system has been designed to maximize installation and maintenance tasks.

Protected, hidden and accessible to guarantee a unique operator experience.