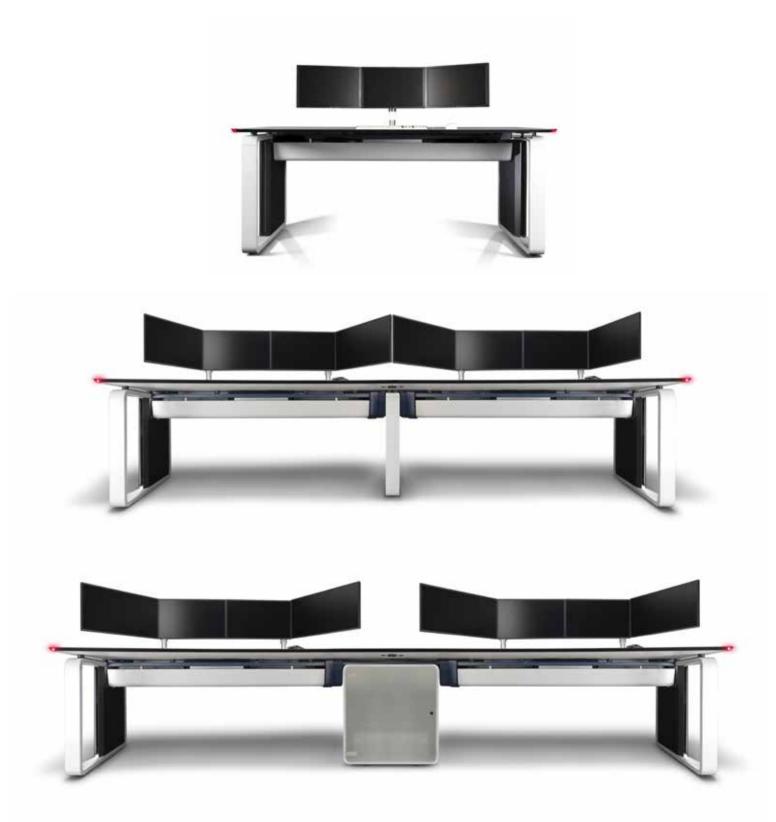

#### 15 | CONFIGURATION

The systemA global concept

#### DIFFERENTIAL ELEMENTS 27

Spinal Beam Nexus Gate Nexus Gate 30
Floating Operational Area 32
Visual Ergonomics 34
Safety 36
Personal Dock 38
i-Box 40

Technical Cabinet

44