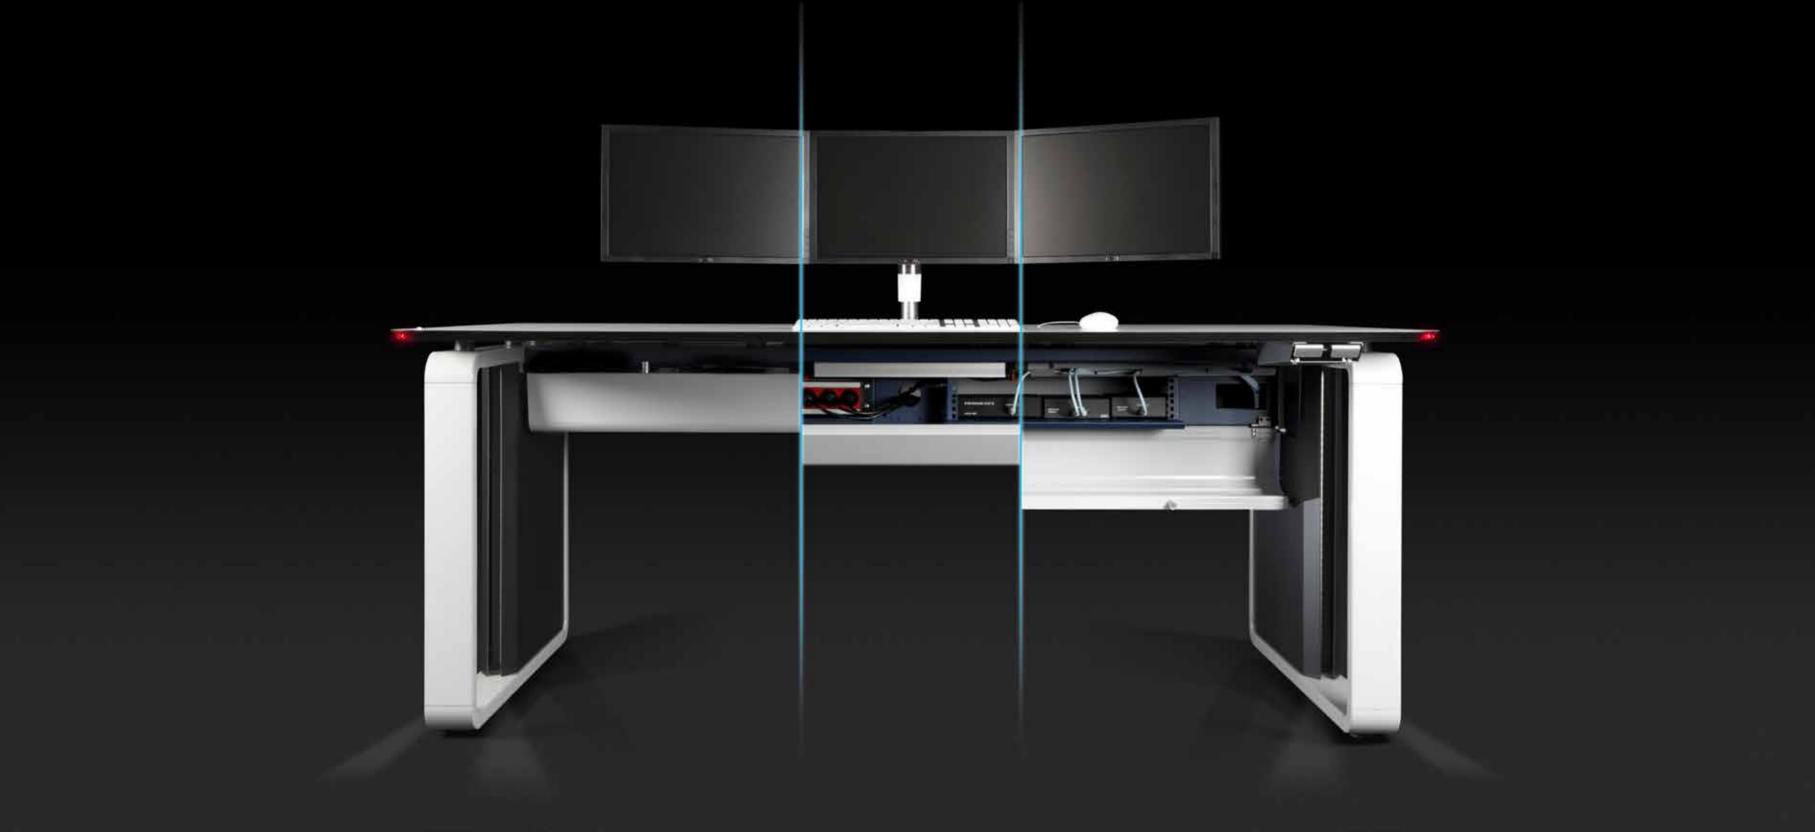

# Floating work surface

In a place of high demand, the ADVANTIS console isolates the operator in a safe and healthy environment, free from vibration, thanks to the floating work plane.

# Visual ergonomics

The new and exclusive arms systems put cables away from the operator, hide them from view, leaving the operational area free. They fit all viewing needs and enhance the work with 4 dimensions ergonomics.

# Safety

A unique integrated illumination system with LED beacons designed to meet safety and functionality requirements.

In any situation, everything remains under control.