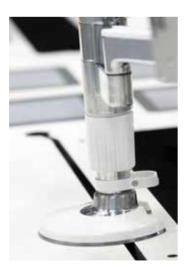

#### WI-STANDARD SYSTEM

Standard articulated arm system without extended regulation.