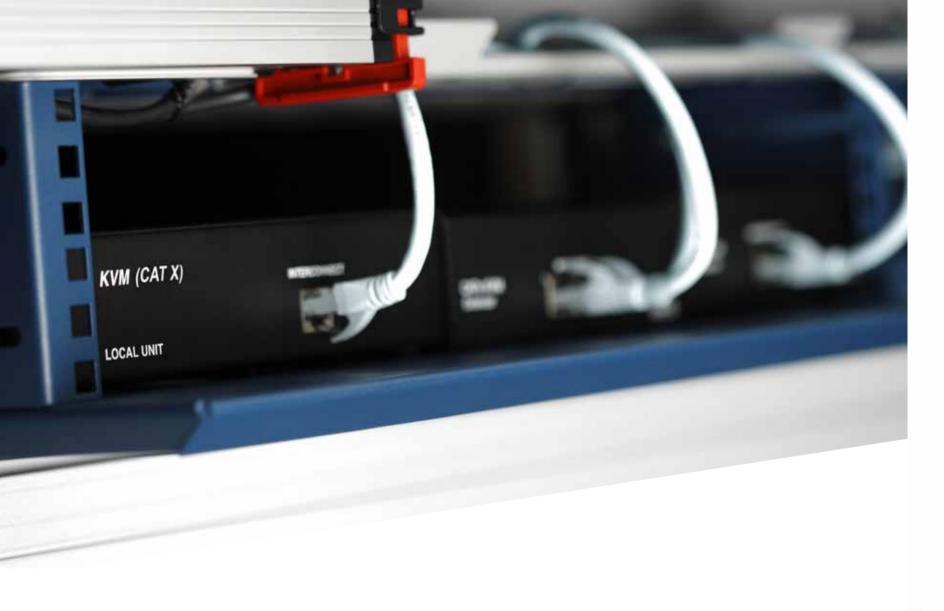

## Spinal beam

It is the backbone of the system. It fixes the structure and leads and distributes power and data cabling. Its amplitude can house inside KVM, thin client computers or any other kind of electronic equipment.

### Smart KVM

Intelligent professional connectivity. No matter the distance or the difficulty of the task. ADVANTIS is ready for total control.