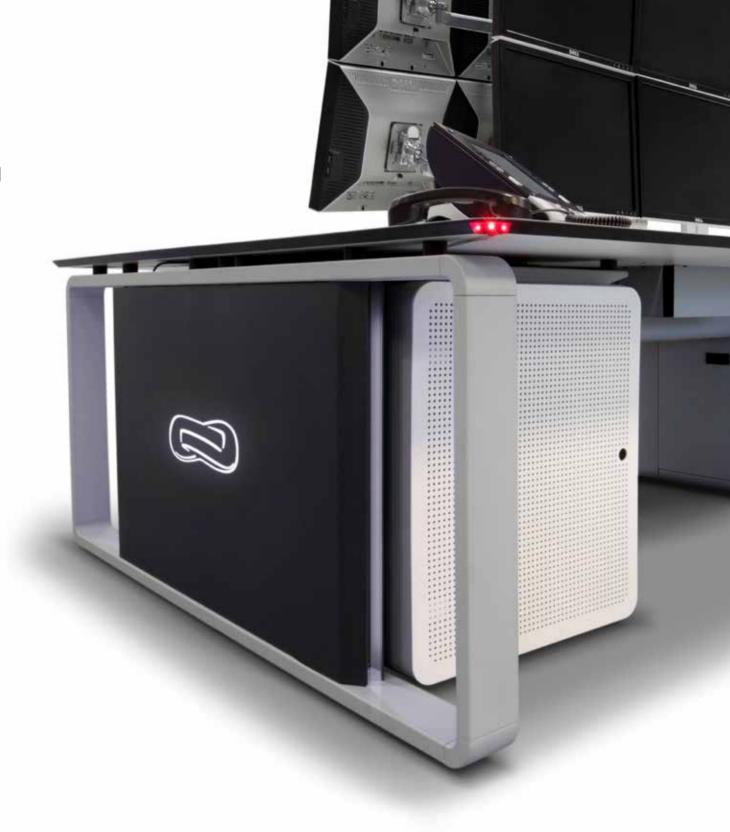

# Floating work surface

In a place of high demand, the ADVANTIS console isolates the operator in a safe and healthy environment, free from vibration, thanks to the floating work plane.

# Visual ergonomics

The new and exclusive arms systems put cables away from the operator, hide them from view, leaving the operational area free. They fit all viewing needs and enhance the work with 4 dimensions ergonomics.

# Safety

A unique integrated illumination system with LED beacons designed to meet safety and functionality requirements.

In any situation, everything remains under control.