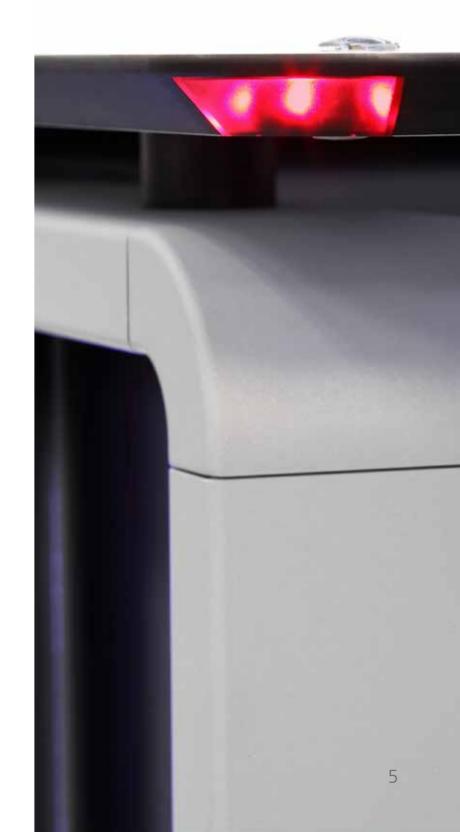

# Safety

A unique integrated illumination system with LED beacons designed to meet safety and functionality requirements.

In any situation, everything remains under control.