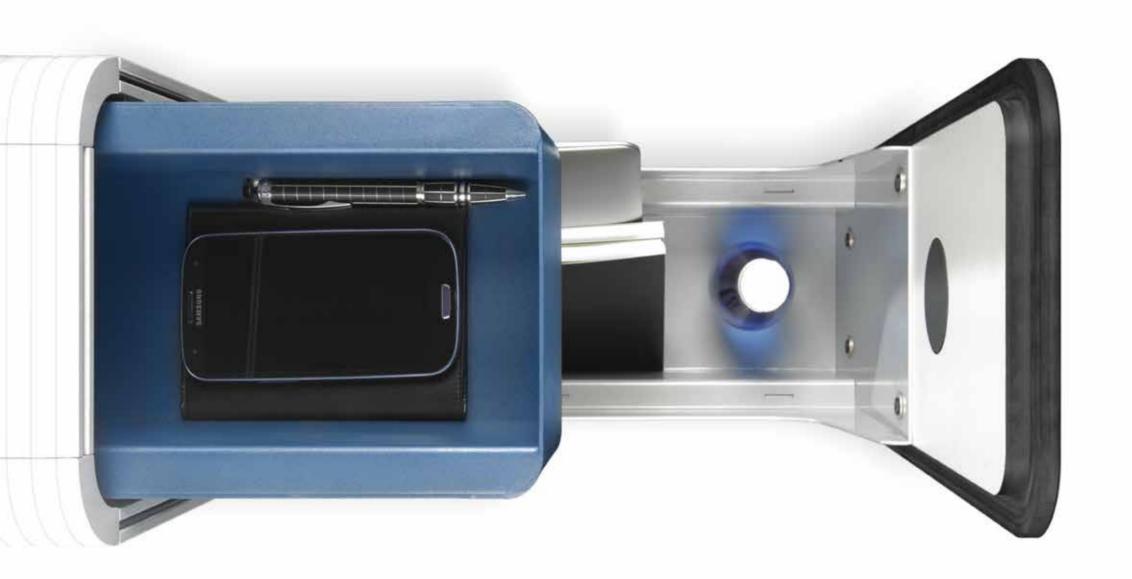

# i-Box

All the details are important. I-Box is a space designed for the comfort of people. This is a single container with the perfect size for documents and personal belongings.