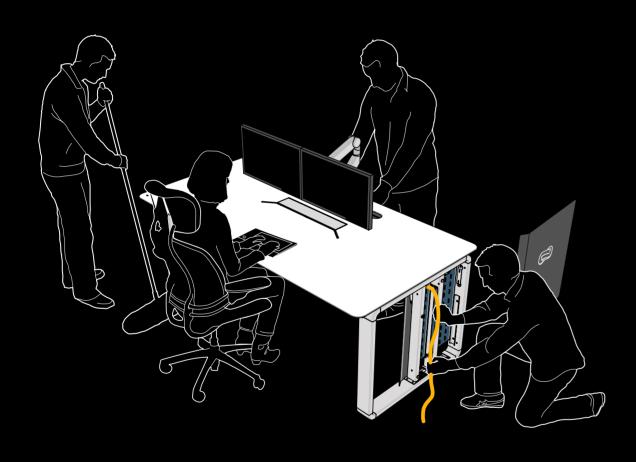

### Nexus Gate

The ADVANTIS system favors maximum connectivity with an optimal wiring organization.

Its modular design adapts to all requirements and configurations of 24x7x365 operating environments.

### Conectivity

An infinite universe that comes together; it connects. Bidirectional pulses travel through the system to keep the information moving 24 hours a day. 365 days a year.

### Integration

A melting pot of equipments, technologies, ideas and solutions that combine to provide balance, function and safety. No matter what setting or what performance is required, ADVANTIS integrates, perfectly, any device required.