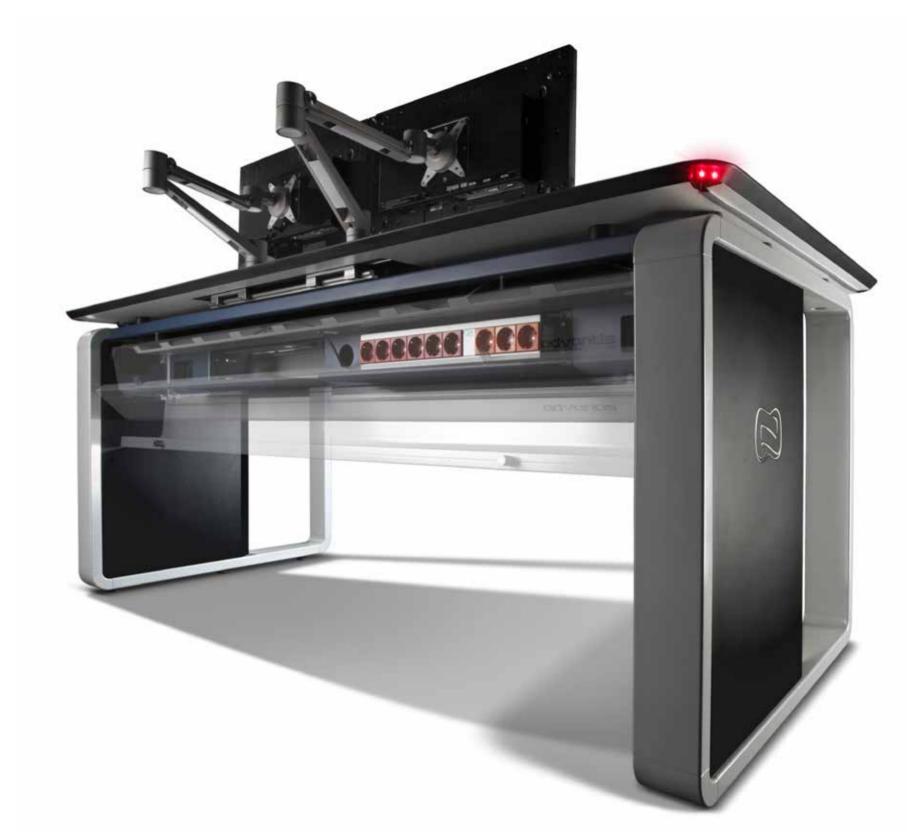

# Floating work surface

In a place of high demand, the ADVANTIS console isolates the operator in a safe and healthy environment, free from vibration, thanks to the floating work plane.

# Visual ergonomics

The new and exclusive arms systems put cables away from the operator, hide them from view, leaving the operational area free. They fit all viewing needs and enhance the work with 4 dimensions ergonomics.