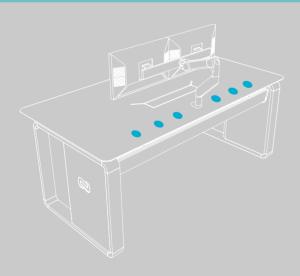

# Floating work surface

In a place of high demand, the ADVANTIS console isolates the operator in a safe and healthy environment, free from vibration, thanks to the floating work plane.

# Visual ergonomics

The new and exclusive arms systems put cables away from the operator, hide them from view, leaving the operational area free. They fit all viewing needs and enhance the work with 4 dimensions ergonomics.

# Safety

A unique integrated illumination system with LED beacons designed to meet safety and functionality requirements.

In any situation, everything remains under control.