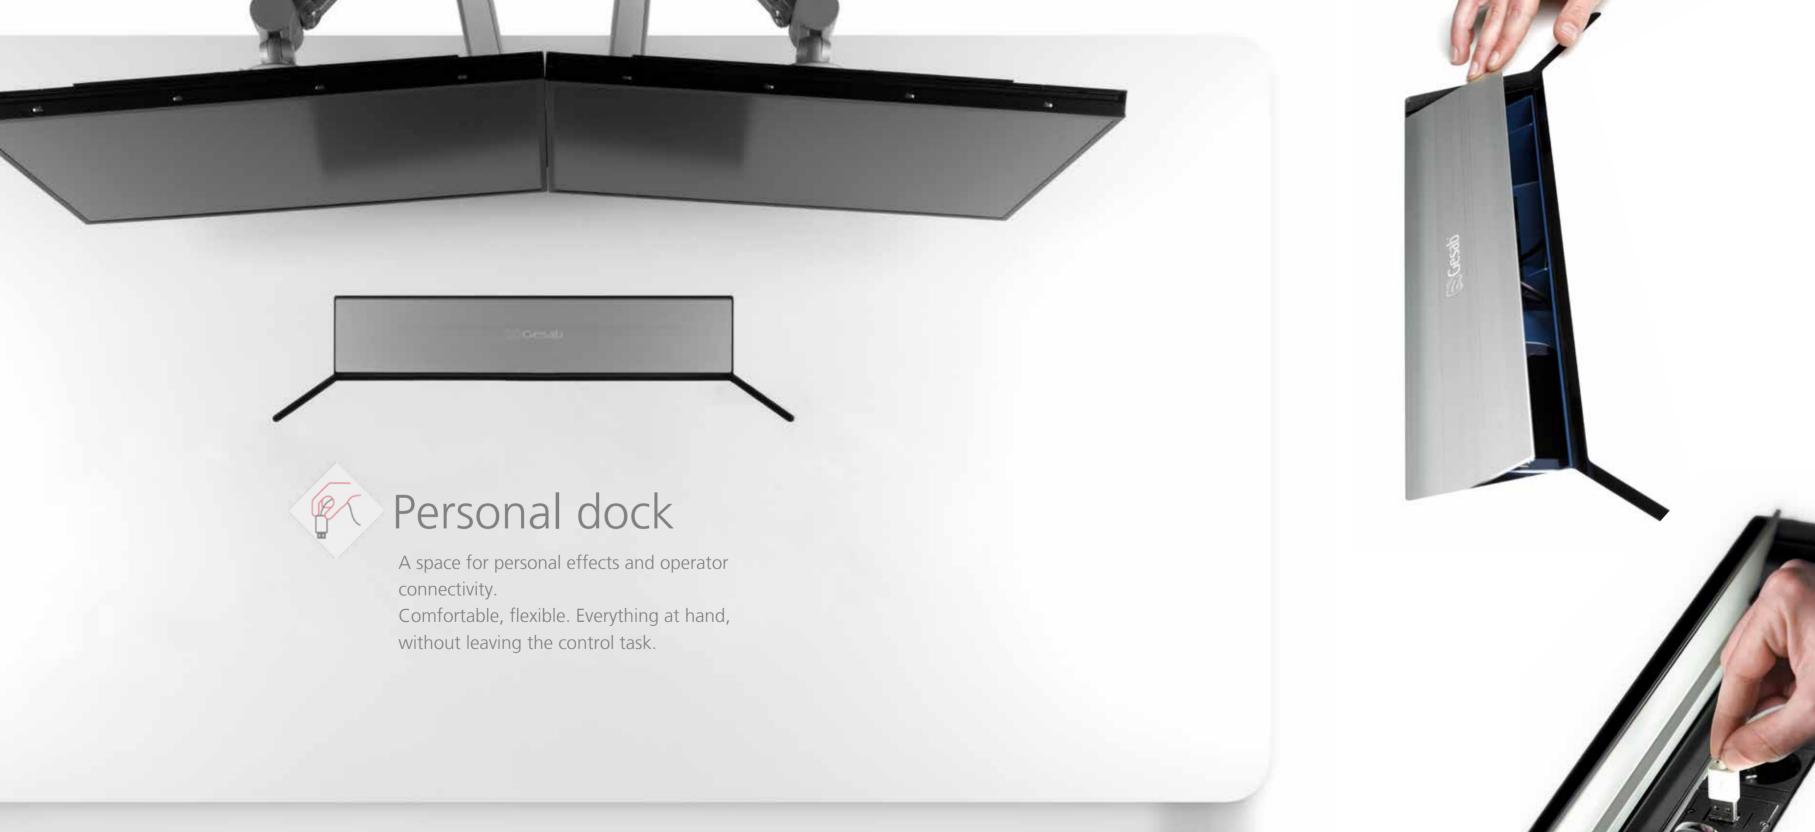

# i-Box

All the details are important. I-Box is a space designed for the comfort of people. This is a single container with the perfect size for documents and personal belongings.