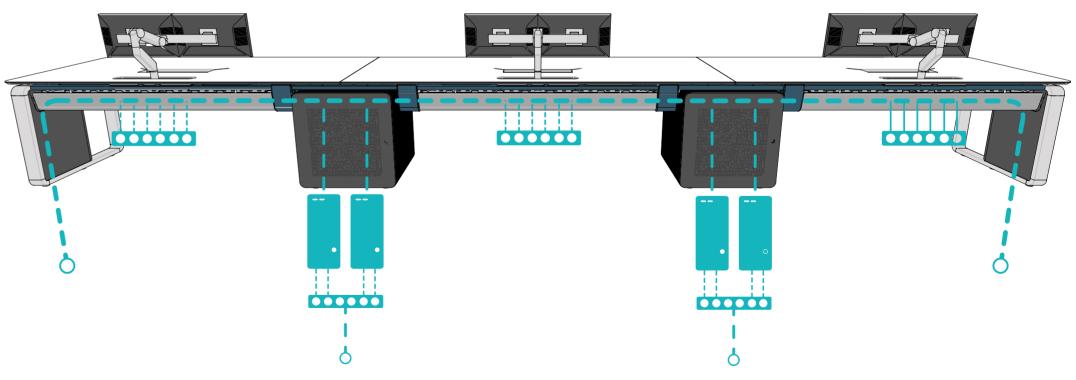

## Spinal beam

It is the backbone of the system. It fixes the structure and leads and distributes power and data cabling. Its amplitude can house inside KVM, thin client computers or any other kind of electronic equipment.

### Nexus Gate

The ADVANTIS system favors maximum connectivity with an optimal wiring organization.

Its modular design adapts to all requirements and configurations of 24x7x365 operating environments.

### Conectivity

An infinite universe that comes together; it connects. Bidirectional pulses travel through the system to keep the information moving 24 hours a day. 365 days a year.