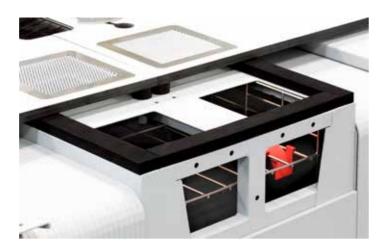

### Technical cabinet

For the most demanding environments in terms of technical equipment, ADVANTIS has a wide range of technical cabinets that are integrated as never before in the very structure of the console to ensure direct communication with the rest of the console sectors and facilitate their integration.

### Integration

A melting pot of equipments, technologies, ideas and solutions that combine to provide balance, function and safety. No matter what setting or what performance is required, ADVANTIS integrates, perfectly, any device required.