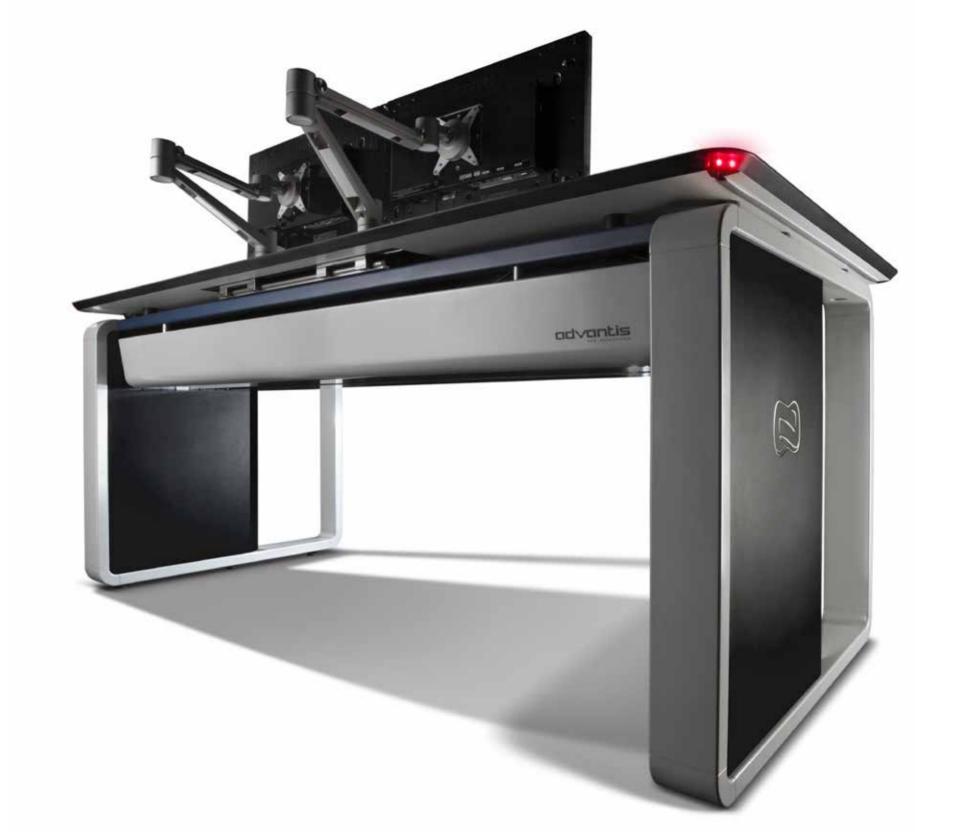

# Beyond Technology

Spinal beam

## Spinal beam

It is the backbone of the system. It fixes the structure and leads and distributes power and data cabling. Its amplitude can house inside KVM, thin client computers or any other kind of electronic equipment.

# Floating work surface

In a place of high demand, the ADVANTIS console isolates the operator in a safe and healthy environment, free from vibration, thanks to the floating work plane.

# Visual ergonomics

The new and exclusive arms systems put cables away from the operator, hide them from view, leaving the operational area free. They fit all viewing needs and enhance the work with 4 dimensions ergonomics.