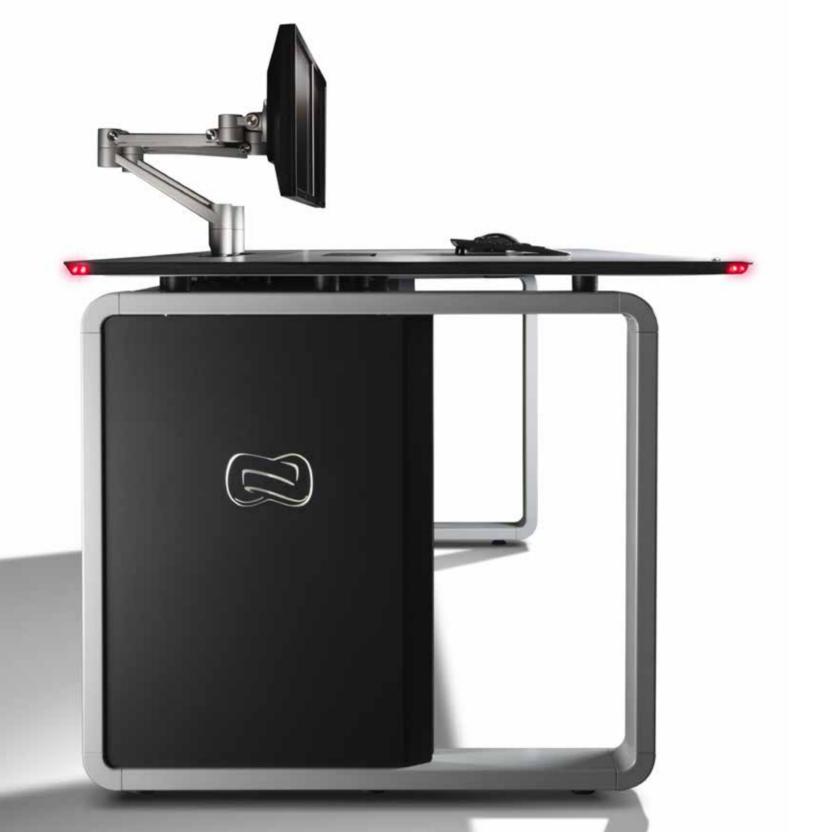

# Floating work surface

In a place of high demand, the ADVANTIS console isolates the operator in a safe and healthy environment, free from vibration, thanks to the floating work plane.

# Visual ergonomics

The new and exclusive arms systems put cables away from the operator, hide them from view, leaving the operational area free. They fit all viewing needs and enhance the work with 4 dimensions ergonomics.

# Safety

A unique integrated illumination system with LED beacons designed to meet safety and functionality requirements.

In any situation, everything remains under control.