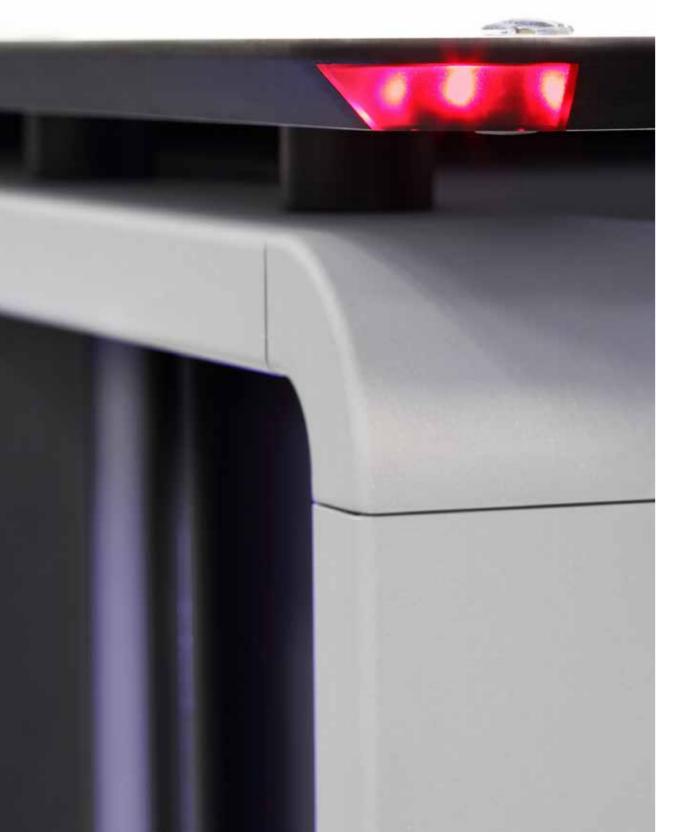

# Safety

A unique integrated illumination system with LED beacons designed to meet safety and functionality requirements.

In any situation, everything remains under control.