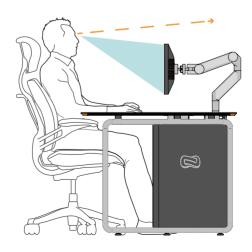

# Visual ergonomics

The new and exclusive arms systems put cables away from the operator, hide them from view, leaving the operational area free. They fit all viewing needs and enhance the work with 4 dimensions ergonomics.