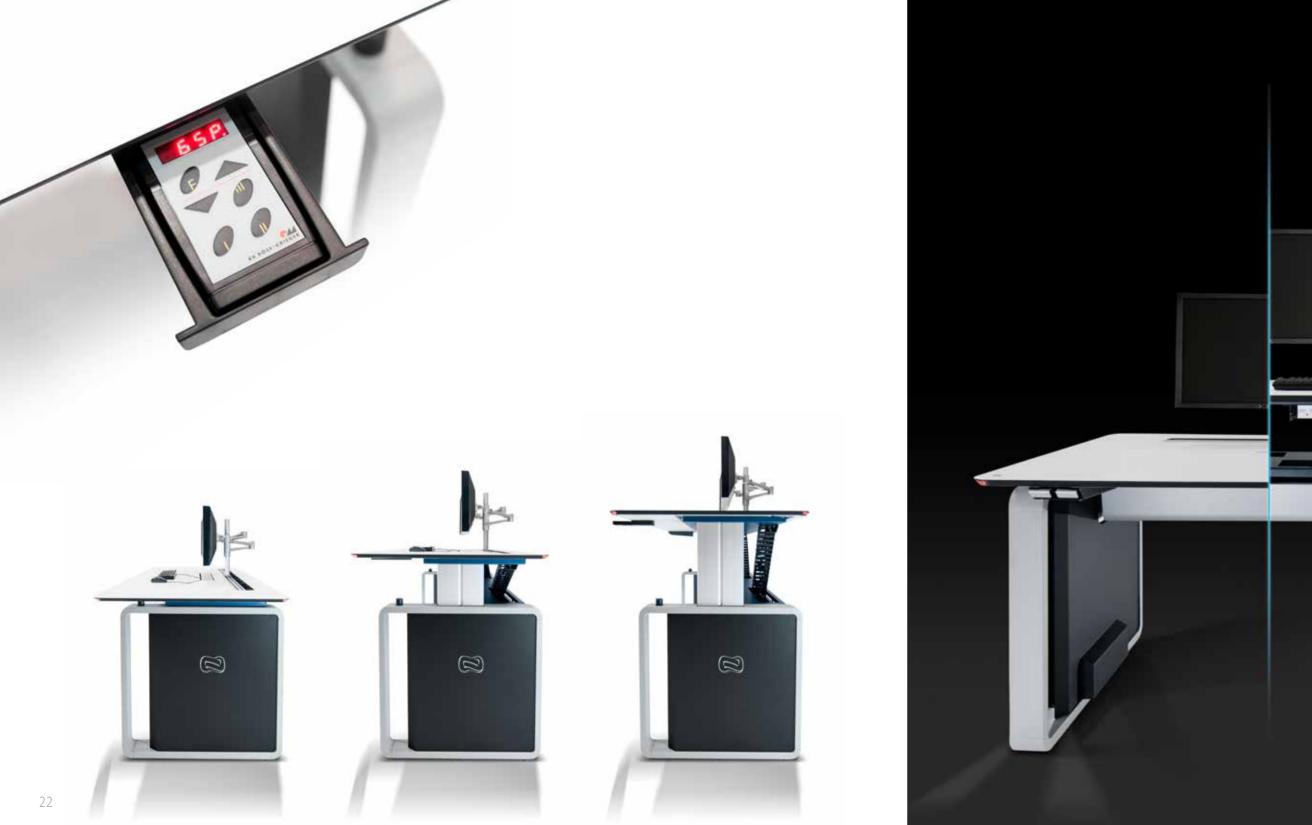

#### WI-4D SYSTEM

Regulation system hidden beneath the working surface. No tools need.

#### WI-STANDARD SYSTEM

Standard articulated arm system without extended regulation.

#### WI-RAIL SYSTEM

Control system usint aluminum lane on the work

#### WI-ESPECIAL SYSTEM

apacity and ergonomics of the project