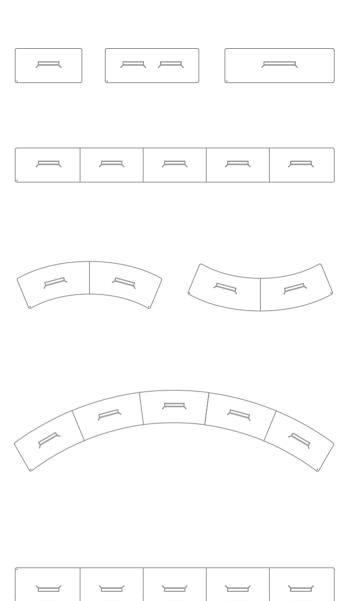

#### 15 | CONFIGURATION

The systemA global concept

#### DIFFERENTIAL ELEMENTS 27

Spinal Beam Nexus Gate Nexus Gate 30
Floating Operational Area 32
Visual Ergonomics 34
Safety 36
Personal Dock 38
i-Box 40

Technical Cabinet

44