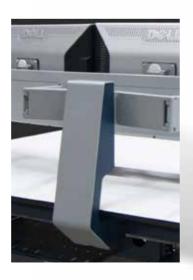

# Beyond Technology

Spinal beam

## Spinal beam

It is the backbone of the system. It fixes the structure and leads and distributes power and data cabling. Its amplitude can house inside KVM, thin client computers or any other kind of electronic equipment.