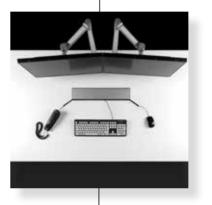

# Visual ergonomics

The new and exclusive arms systems put cables away from the operator, hide them from view, leaving the operational area free. They fit all viewing needs and enhance the work with 4 dimensions ergonomics.