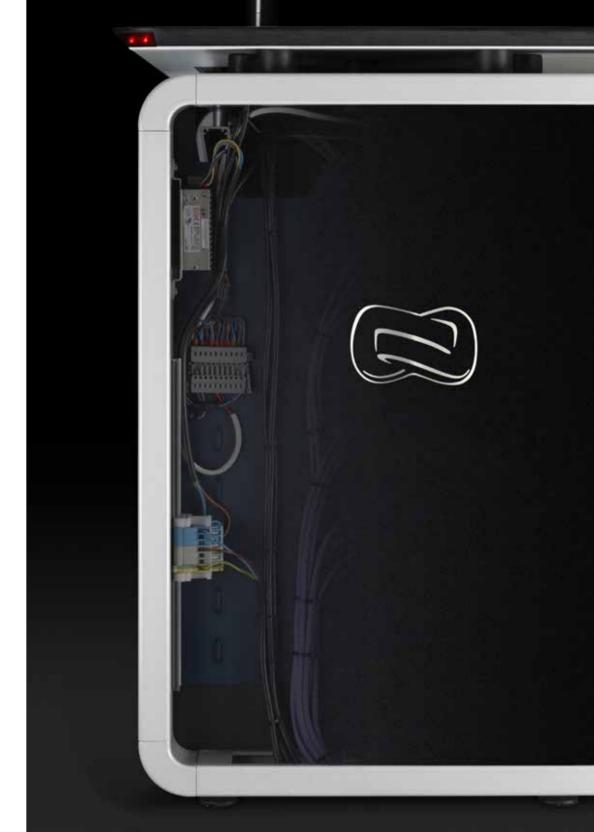

# Beyond Technology

Spinal beam

## Spinal beam

It is the backbone of the system. It fixes the structure and leads and distributes power and data cabling. Its amplitude can house inside KVM, thin client computers or any other kind of electronic equipment.

### Nexus Gate

The ADVANTIS system favors maximum connectivity with an optimal wiring organization.

Its modular design adapts to all requirements and configurations of 24x7x365 operating environments.