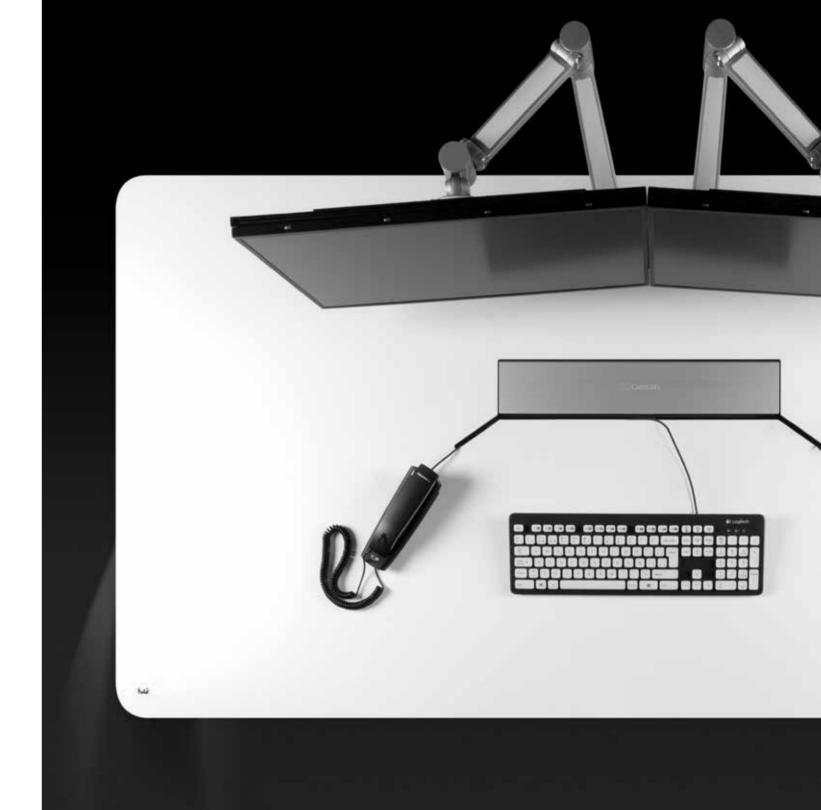

# Floating work surface

In a place of high demand, the ADVANTIS console isolates the operator in a safe and healthy environment, free from vibration, thanks to the floating work plane.

# Visual ergonomics

The new and exclusive arms systems put cables away from the operator, hide them from view, leaving the operational area free. They fit all viewing needs and enhance the work with 4 dimensions ergonomics.

### Conectivity

An infinite universe that comes together; it connects. Bidirectional pulses travel through the system to keep the information moving 24 hours a day. 365 days a year.

### Smart KVM

Intelligent professional connectivity. No matter the distance or the difficulty of the task. ADVANTIS is ready for total control.