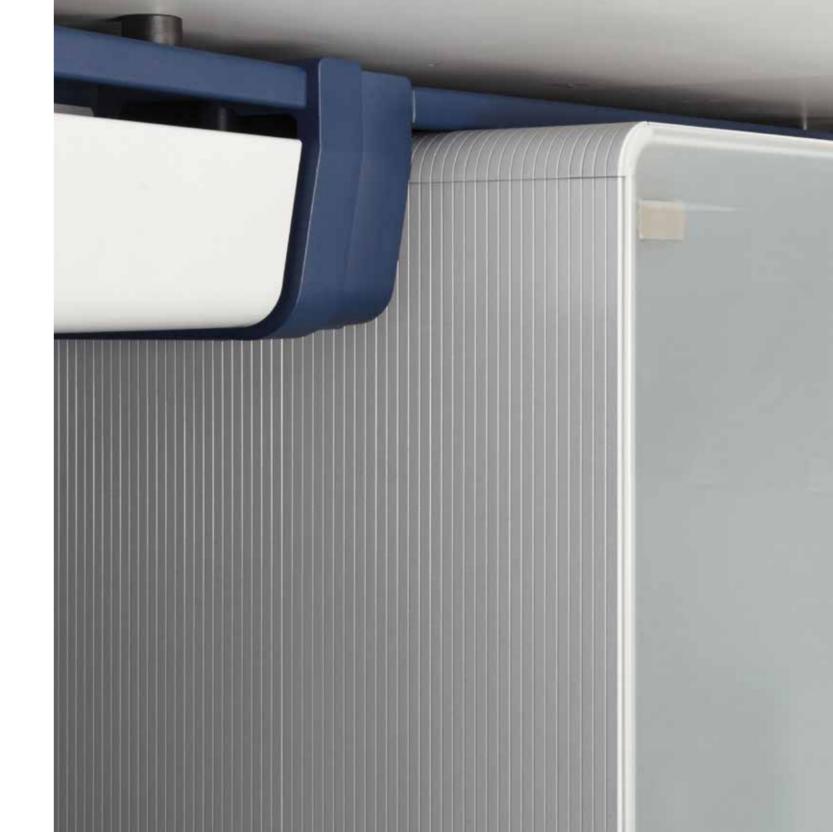

# Beyond Technology

Spinal beam

## Spinal beam

It is the backbone of the system. It fixes the structure and leads and distributes power and data cabling. Its amplitude can house inside KVM, thin client computers or any other kind of electronic equipment.

### Technical cabinet

For the most demanding environments in terms of technical equipment, ADVANTIS has a wide range of technical cabinets that are integrated as never before in the very structure of the console to ensure direct communication with the rest of the console sectors and facilitate their integration.

### Integration

A melting pot of equipments, technologies, ideas and solutions that combine to provide balance, function and safety. No matter what setting or what performance is required, ADVANTIS integrates, perfectly, any device required.