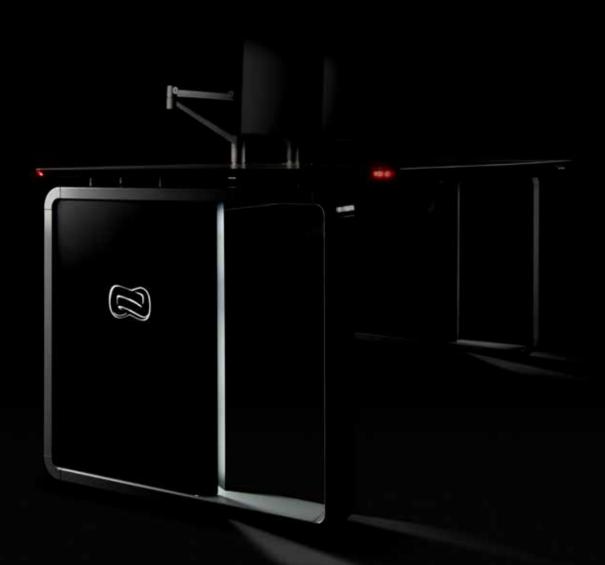

# Beyond Technology

Spinal beam

## Spinal beam

It is the backbone of the system. It fixes the structure and leads and distributes power and data cabling. Its amplitude can house inside KVM, thin client computers or any other kind of electronic equipment.

# Safety

A unique integrated illumination system with LED beacons designed to meet safety and functionality requirements.

In any situation, everything remains under control.