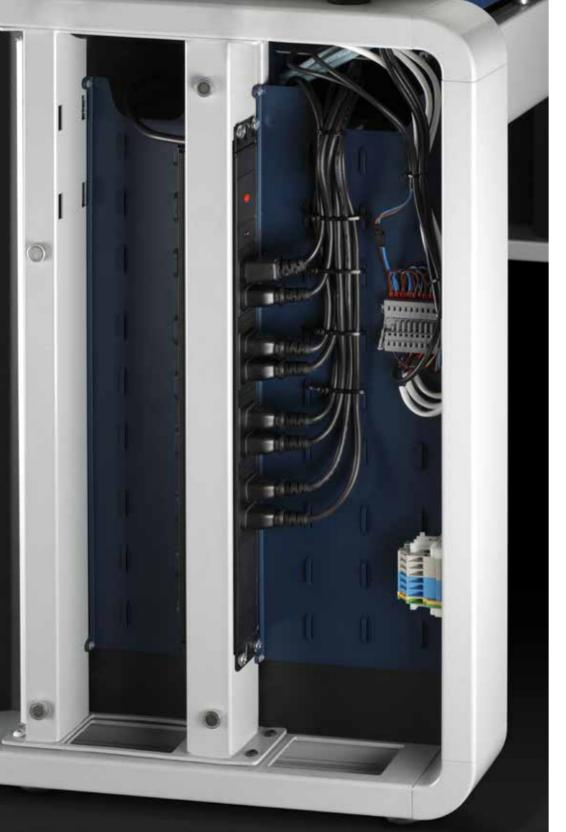

### Nexus Gate

The ADVANTIS system favors maximum connectivity with an optimal wiring organization.

Its modular design adapts to all requirements and configurations of 24x7x365 operating environments.

### Technical cabinet

For the most demanding environments in terms of technical equipment, ADVANTIS has a wide range of technical cabinets that are integrated as never before in the very structure of the console to ensure direct communication with the rest of the console sectors and facilitate their integration.

### Conectivity

An infinite universe that comes together; it connects. Bidirectional pulses travel through the system to keep the information moving 24 hours a day. 365 days a year.