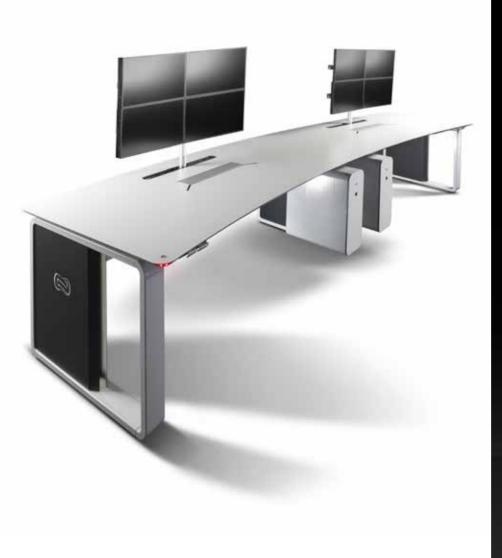

# Floating work surface

In a place of high demand, the ADVANTIS console isolates the operator in a safe and healthy environment, free from vibration, thanks to the floating work plane.

# Visual ergonomics

The new and exclusive arms systems put cables away from the operator, hide them from view, leaving the operational area free. They fit all viewing needs and enhance the work with 4 dimensions ergonomics.