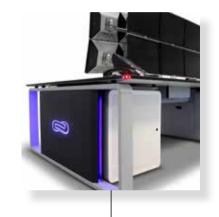

# Safety

A unique integrated illumination system with LED beacons designed to meet safety and functionality requirements.

In any situation, everything remains under control.