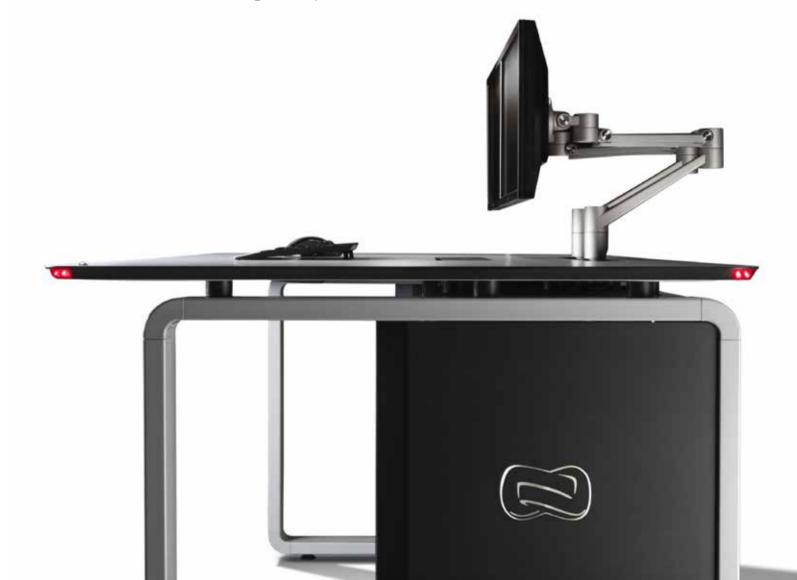

# Floating work surface

In a place of high demand, the ADVANTIS console isolates the operator in a safe and healthy environment, free from vibration, thanks to the floating work plane.

# Visual ergonomics

The new and exclusive arms systems put cables away from the operator, hide them from view, leaving the operational area free. They fit all viewing needs and enhance the work with 4 dimensions ergonomics.

# Safety

A unique integrated illumination system with LED beacons designed to meet safety and functionality requirements.

In any situation, everything remains under control.