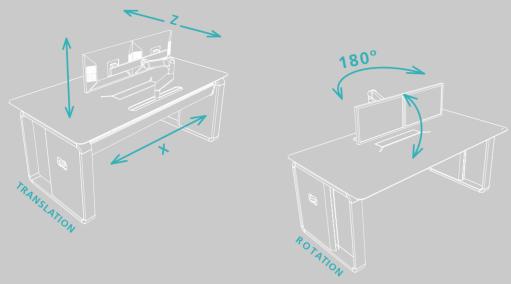

# Floating work surface

In a place of high demand, the ADVANTIS console isolates the operator in a safe and healthy environment, free from vibration, thanks to the floating work plane.

# Visual ergonomics

The new and exclusive arms systems put cables away from the operator, hide them from view, leaving the operational area free. They fit all viewing needs and enhance the work with 4 dimensions ergonomics.