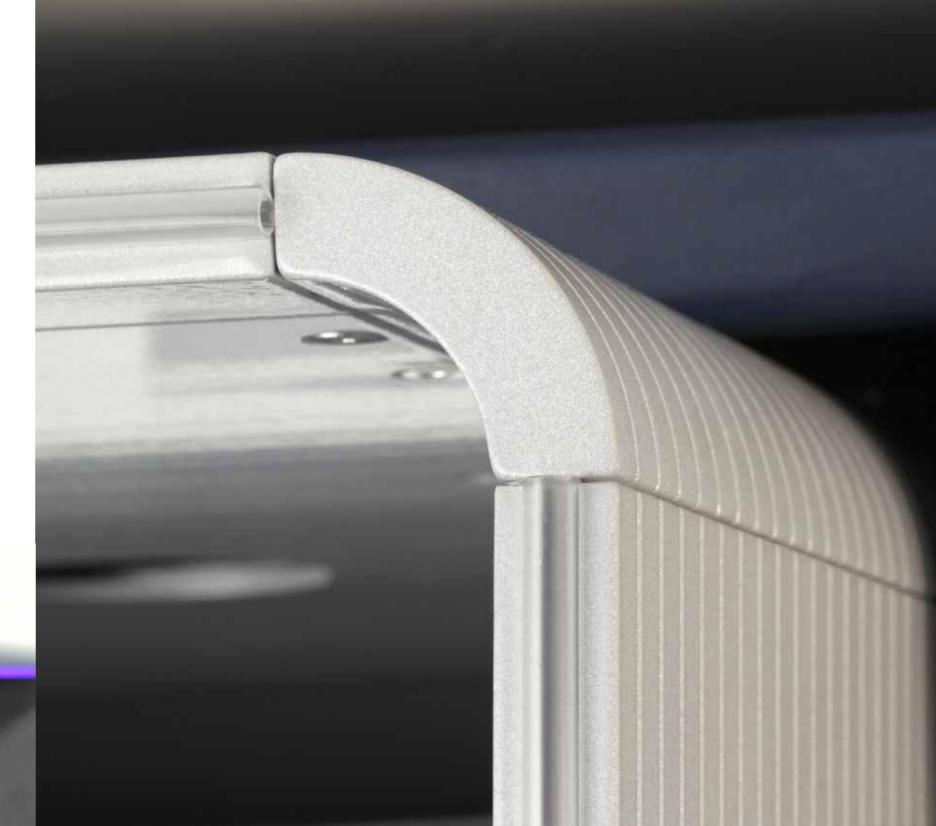

# Beyond Technology

Spinal beam

## Spinal beam

It is the backbone of the system. It fixes the structure and leads and distributes power and data cabling. Its amplitude can house inside KVM, thin client computers or any other kind of electronic equipment.