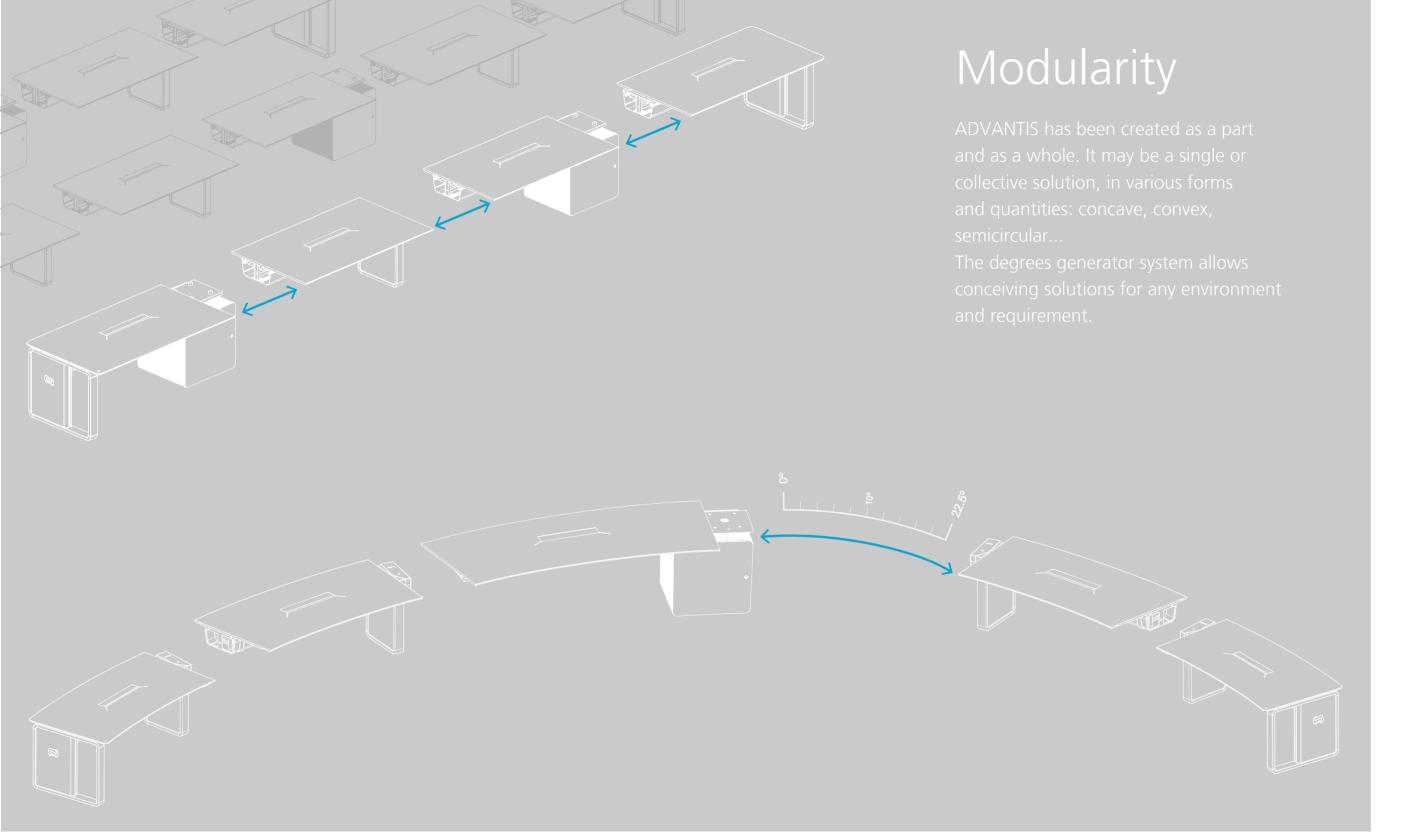

#### 15 | CONFIGURATION

The systemA global concept

#### DIFFERENTIAL ELEMENTS 27

Spinal Beam Nexus Gate Nexus Gate 30
Floating Operational Area 32
Visual Ergonomics 34
Safety 36
Personal Dock 38
i-Box 40

Technical Cabinet

44