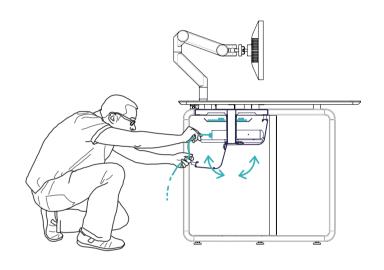

#### WI-4D SYSTEM

Regulation system hidden beneath the working surface. No tools need.