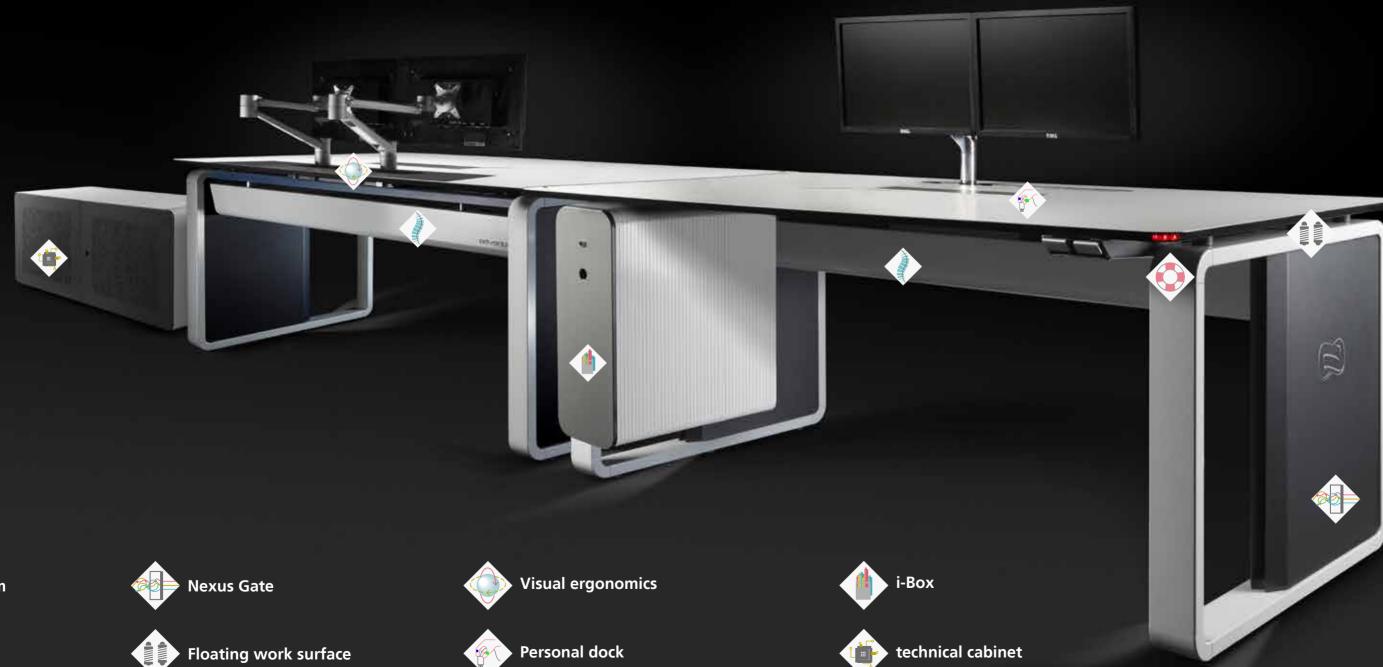

## Spinal beam

It is the backbone of the system. It fixes the structure and leads and distributes power and data cabling. Its amplitude can house inside KVM, thin client computers or any other kind of electronic equipment.

### Nexus Gate

The ADVANTIS system favors maximum connectivity with an optimal wiring organization.

Its modular design adapts to all requirements and configurations of 24x7x365 operating environments.

# Floating work surface

In a place of high demand, the ADVANTIS console isolates the operator in a safe and healthy environment, free from vibration, thanks to the floating work plane.

# Visual ergonomics

The new and exclusive arms systems put cables away from the operator, hide them from view, leaving the operational area free. They fit all viewing needs and enhance the work with 4 dimensions ergonomics.

# i-Box

All the details are important. I-Box is a space designed for the comfort of people. This is a single container with the perfect size for documents and personal belongings.

### Technical cabinet

For the most demanding environments in terms of technical equipment, ADVANTIS has a wide range of technical cabinets that are integrated as never before in the very structure of the console to ensure direct communication with the rest of the console sectors and facilitate their integration.