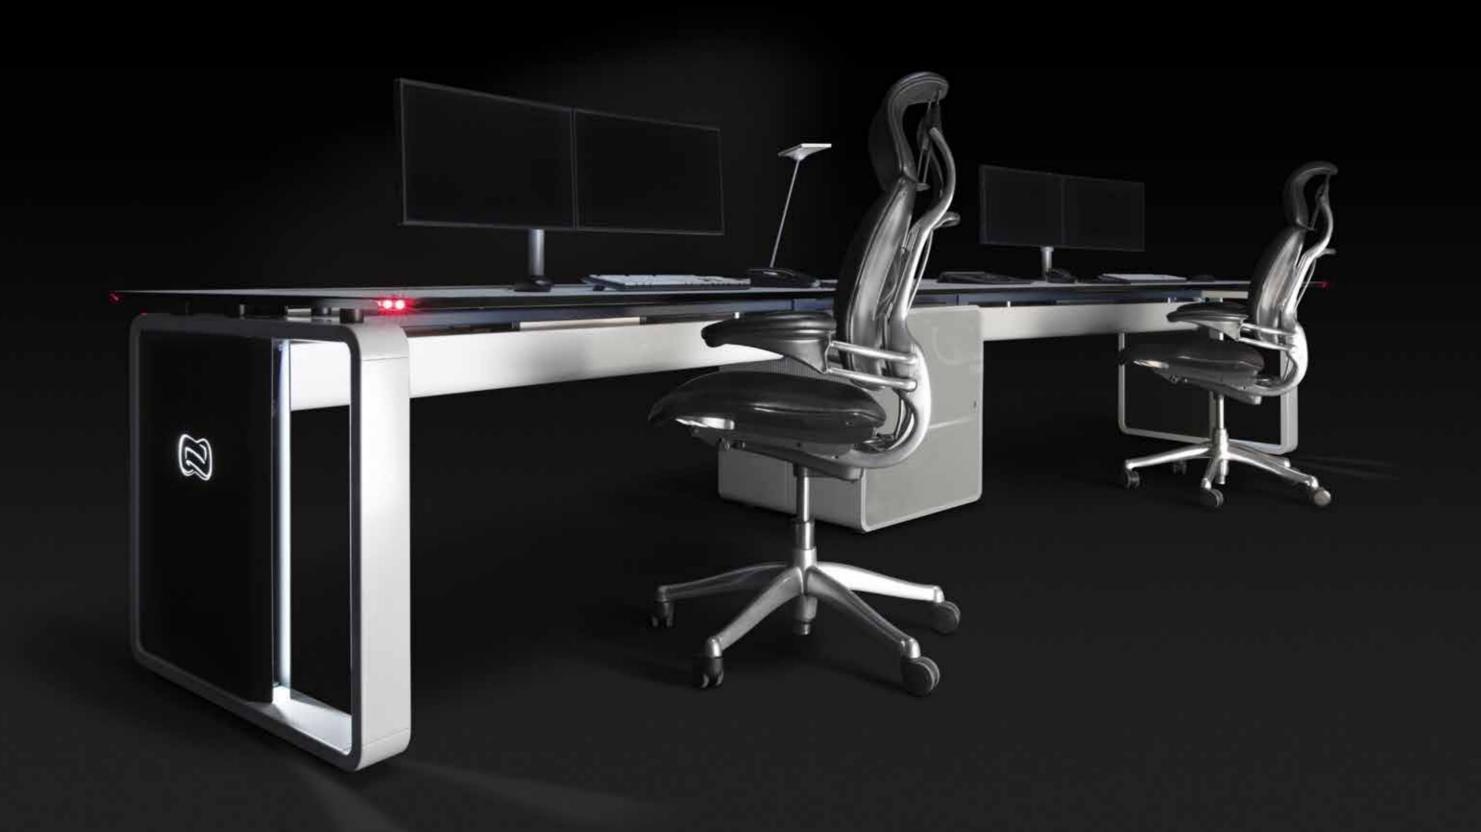

# Floating work surface

In a place of high demand, the ADVANTIS console isolates the operator in a safe and healthy environment, free from vibration, thanks to the floating work plane.

# Visual ergonomics

The new and exclusive arms systems put cables away from the operator, hide them from view, leaving the operational area free. They fit all viewing needs and enhance the work with 4 dimensions ergonomics.

# Safety

A unique integrated illumination system with LED beacons designed to meet safety and functionality requirements.

In any situation, everything remains under control.