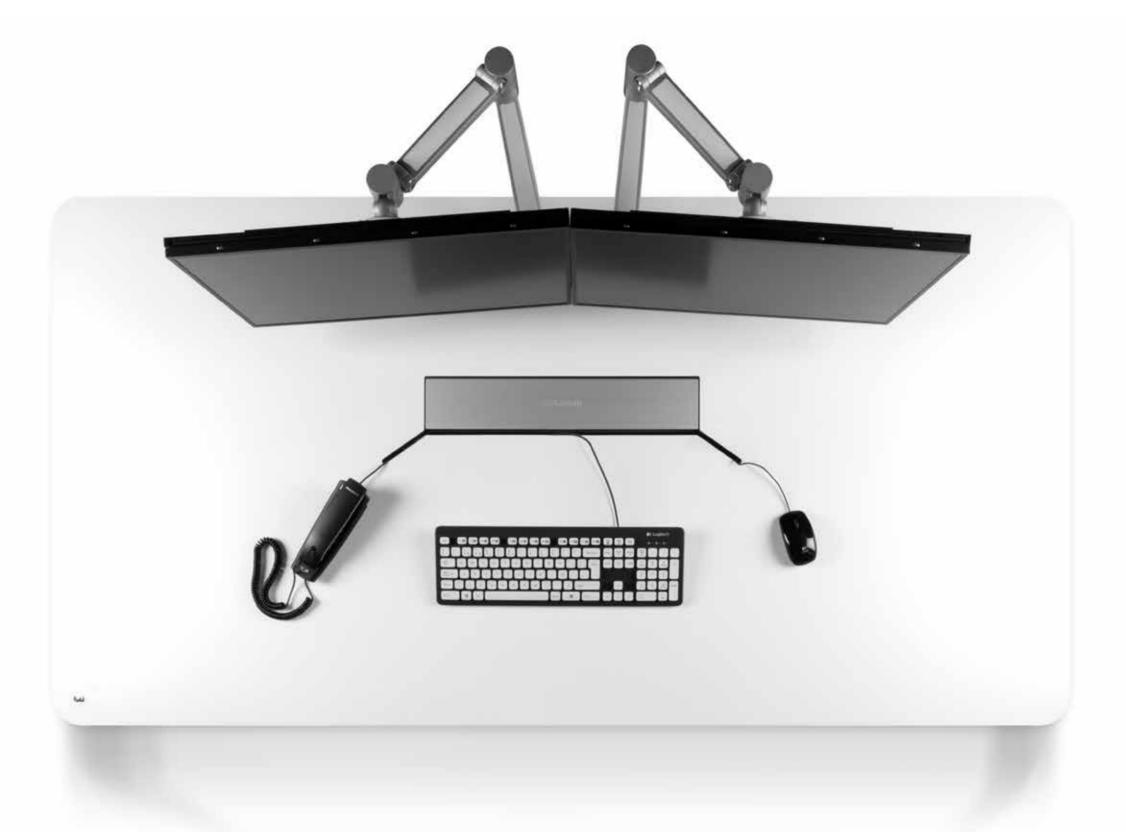

# Visual ergonomics

The new and exclusive arms systems put cables away from the operator, hide them from view, leaving the operational area free. They fit all viewing needs and enhance the work with 4 dimensions ergonomics.

### Conectivity

An infinite universe that comes together; it connects. Bidirectional pulses travel through the system to keep the information moving 24 hours a day. 365 days a year.

### Smart KVM

Intelligent professional connectivity. No matter the distance or the difficulty of the task. ADVANTIS is ready for total control.