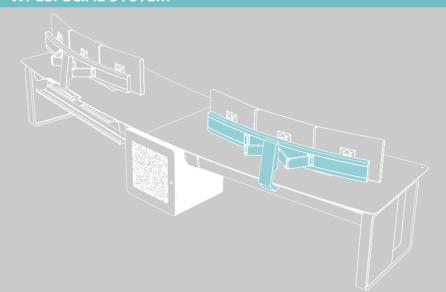

## Spinal beam

It is the backbone of the system. It fixes the structure and leads and distributes power and data cabling. Its amplitude can house inside KVM, thin client computers or any other kind of electronic equipment.

### Nexus Gate

The ADVANTIS system favors maximum connectivity with an optimal wiring organization.

Its modular design adapts to all requirements and configurations of 24x7x365 operating environments.

### Technical cabinet

For the most demanding environments in terms of technical equipment, ADVANTIS has a wide range of technical cabinets that are integrated as never before in the very structure of the console to ensure direct communication with the rest of the console sectors and facilitate their integration.