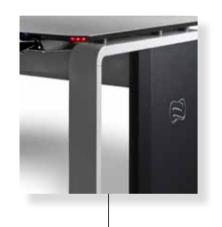

# Beyond Technology

Spinal beam

## Spinal beam

It is the backbone of the system. It fixes the structure and leads and distributes power and data cabling. Its amplitude can house inside KVM, thin client computers or any other kind of electronic equipment.