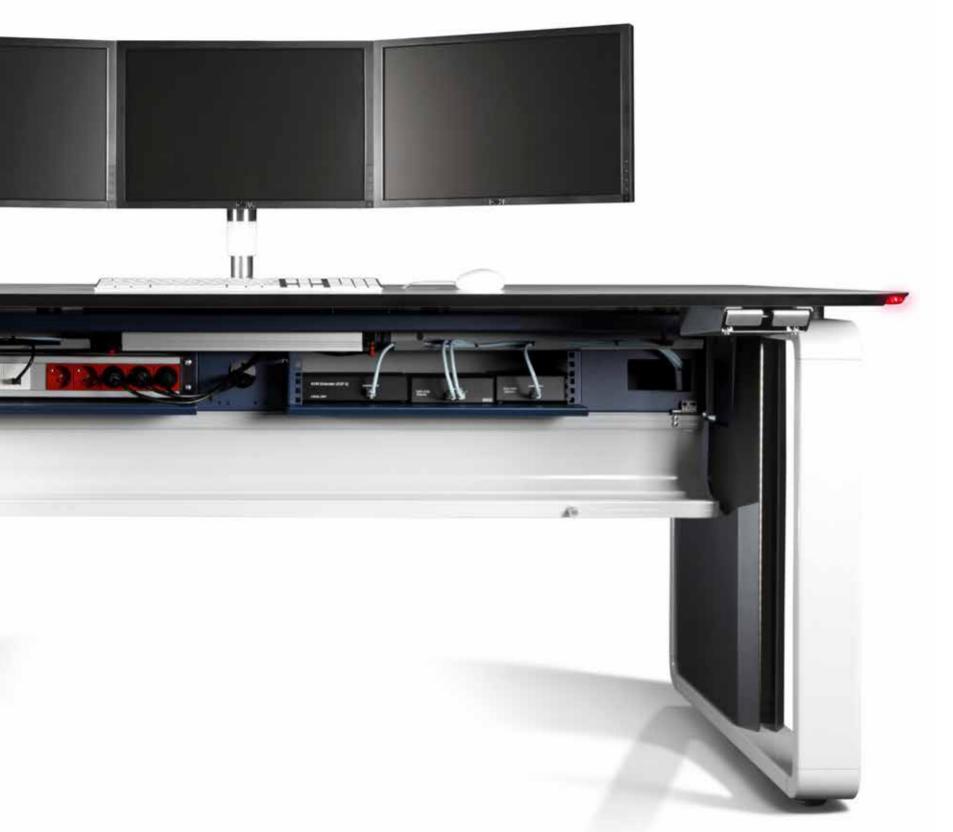

### Nexus Gate

The ADVANTIS system favors maximum connectivity with an optimal wiring organization.

Its modular design adapts to all requirements and configurations of 24x7x365 operating environments.

### Conectivity

An infinite universe that comes together; it connects. Bidirectional pulses travel through the system to keep the information moving 24 hours a day. 365 days a year.

### Smart KVM

Intelligent professional connectivity. No matter the distance or the difficulty of the task. ADVANTIS is ready for total control.