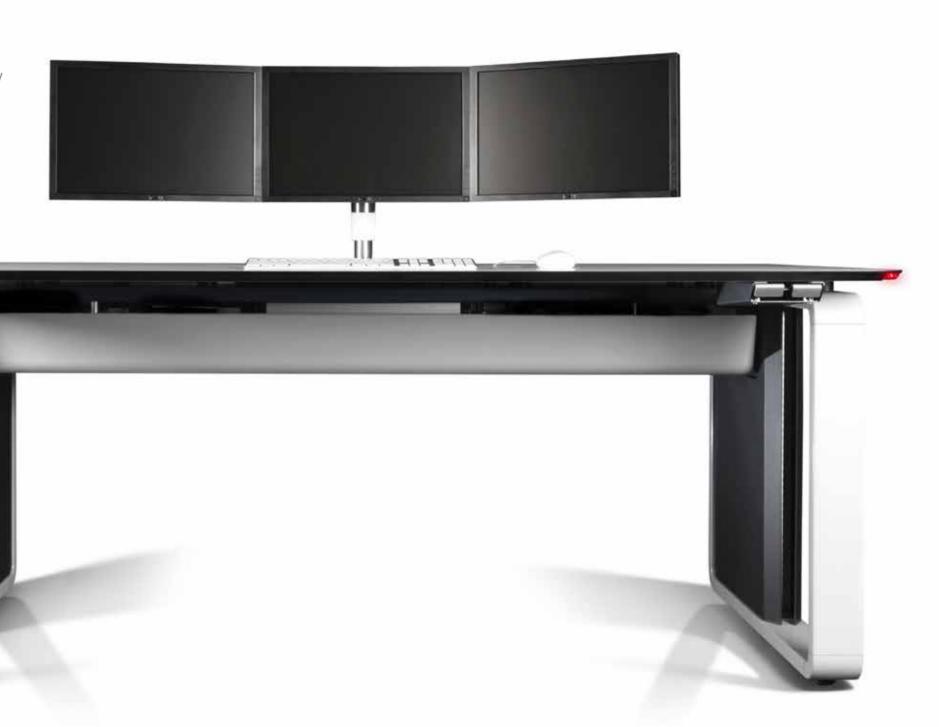

# Beyond Technology

Spinal beam

## Spinal beam

It is the backbone of the system. It fixes the structure and leads and distributes power and data cabling. Its amplitude can house inside KVM, thin client computers or any other kind of electronic equipment.