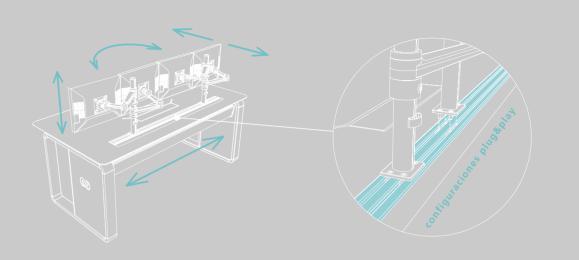

# Visual ergonomics

The new and exclusive arms systems put cables away from the operator, hide them from view, leaving the operational area free. They fit all viewing needs and enhance the work with 4 dimensions ergonomics.

### Nexus Gate

The ADVANTIS system favors maximum connectivity with an optimal wiring organization.

Its modular design adapts to all requirements and configurations of 24x7x365 operating environments.