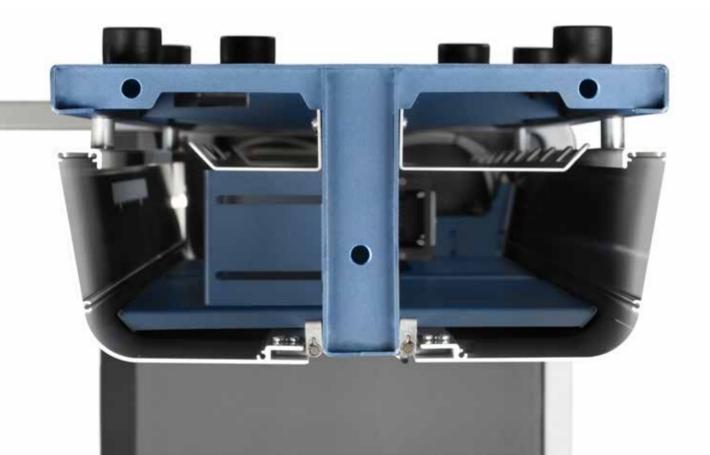

# Beyond Technology

Spinal beam

## Spinal beam

It is the backbone of the system. It fixes the structure and leads and distributes power and data cabling. Its amplitude can house inside KVM, thin client computers or any other kind of electronic equipment.