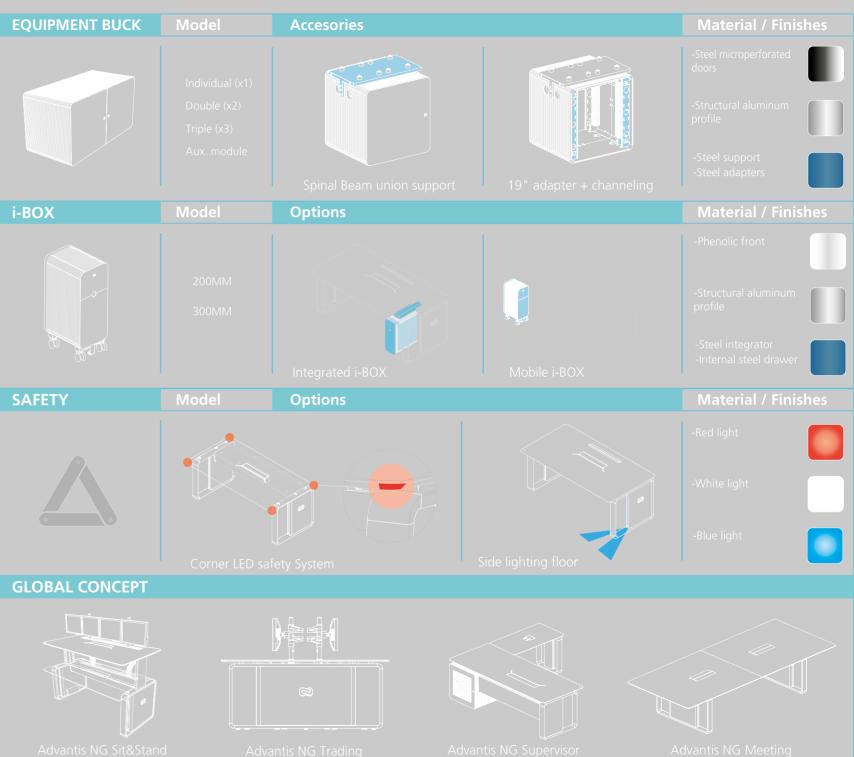

# Safety

A unique integrated illumination system with LED beacons designed to meet safety and functionality requirements.

In any situation, everything remains under control.

# i-Box

All the details are important. I-Box is a space designed for the comfort of people. This is a single container with the perfect size for documents and personal belongings.

### Technical cabinet

For the most demanding environments in terms of technical equipment, ADVANTIS has a wide range of technical cabinets that are integrated as never before in the very structure of the console to ensure direct communication with the rest of the console sectors and facilitate their integration.

#### Human factor

Health, comfort and productivity. These are the three factors that, in that order, guide our designers.

GESAB'S ADVANTIS has been created fulfilling the UNE-EN 527-2011, ISO 11064-3 and NTP602.