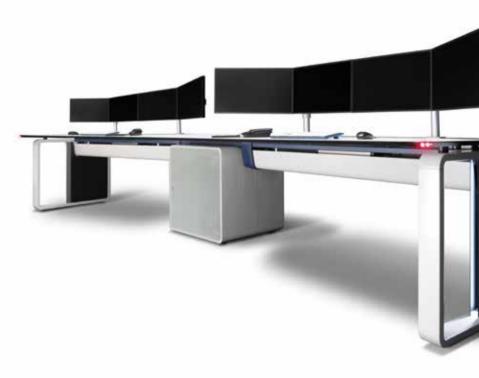

# Beyond Technology

Spinal beam

## Spinal beam

It is the backbone of the system. It fixes the structure and leads and distributes power and data cabling. Its amplitude can house inside KVM, thin client computers or any other kind of electronic equipment.

# Floating work surface

In a place of high demand, the ADVANTIS console isolates the operator in a safe and healthy environment, free from vibration, thanks to the floating work plane.