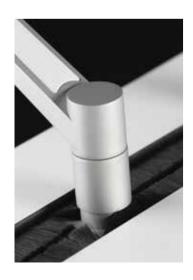

#### WI-4D SYSTEM

Regulation system hidden beneath the working surface. No tools need.