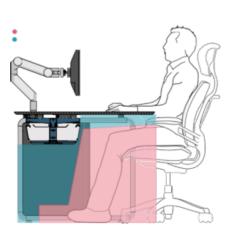

# Floating work surface

In a place of high demand, the ADVANTIS console isolates the operator in a safe and healthy environment, free from vibration, thanks to the floating work plane.

# Visual ergonomics

The new and exclusive arms systems put cables away from the operator, hide them from view, leaving the operational area free. They fit all viewing needs and enhance the work with 4 dimensions ergonomics.