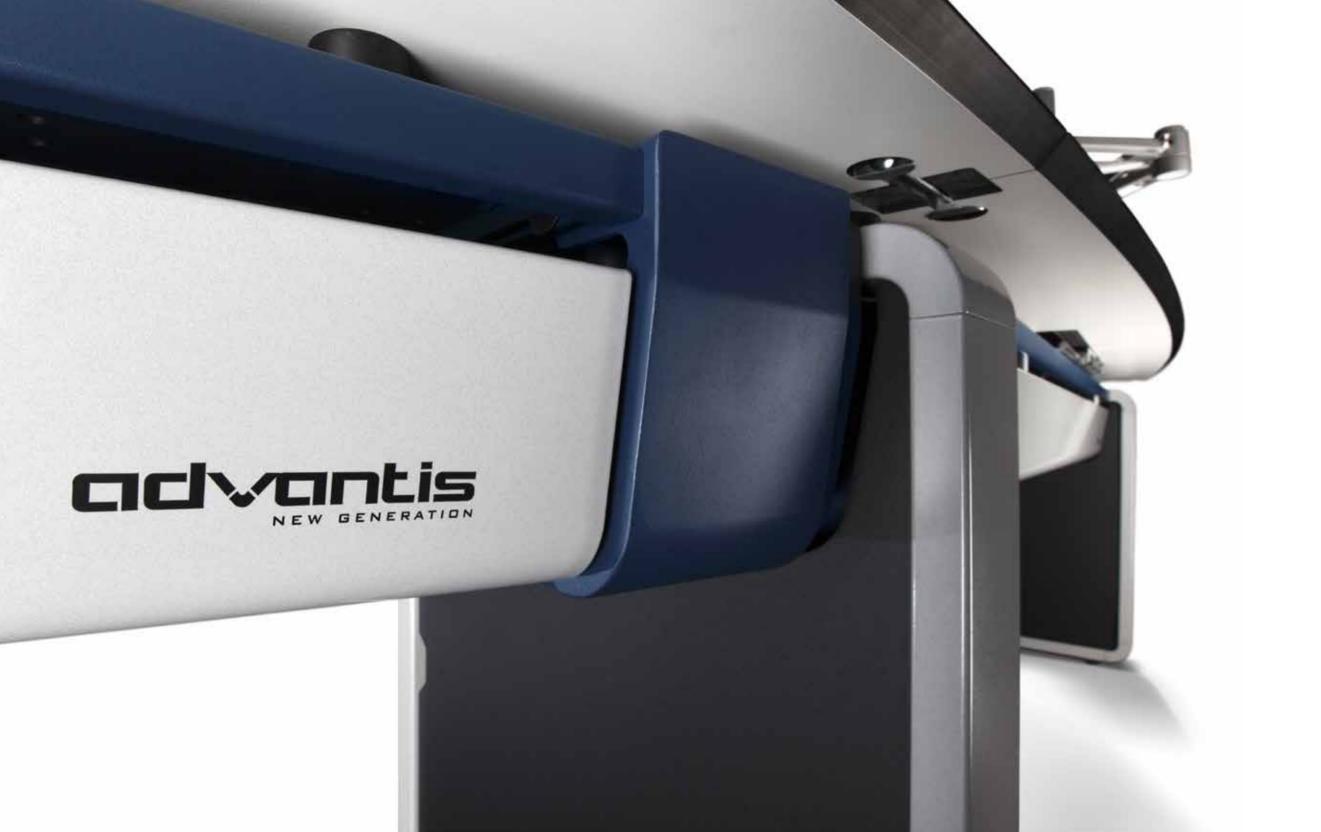

# Beyond Technology

Spinal beam

## Spinal beam

It is the backbone of the system. It fixes the structure and leads and distributes power and data cabling. Its amplitude can house inside KVM, thin client computers or any other kind of electronic equipment.

### Finishes

The finishes are an intrinsic part of the product. For this reason GESAB has defined optimal colors and finishes for ADVANTIS that we recommend to apply, both for aesthetical and functionality reasons. DeepBlue NG is the color that guides the cable management, the nuclear part of the system.