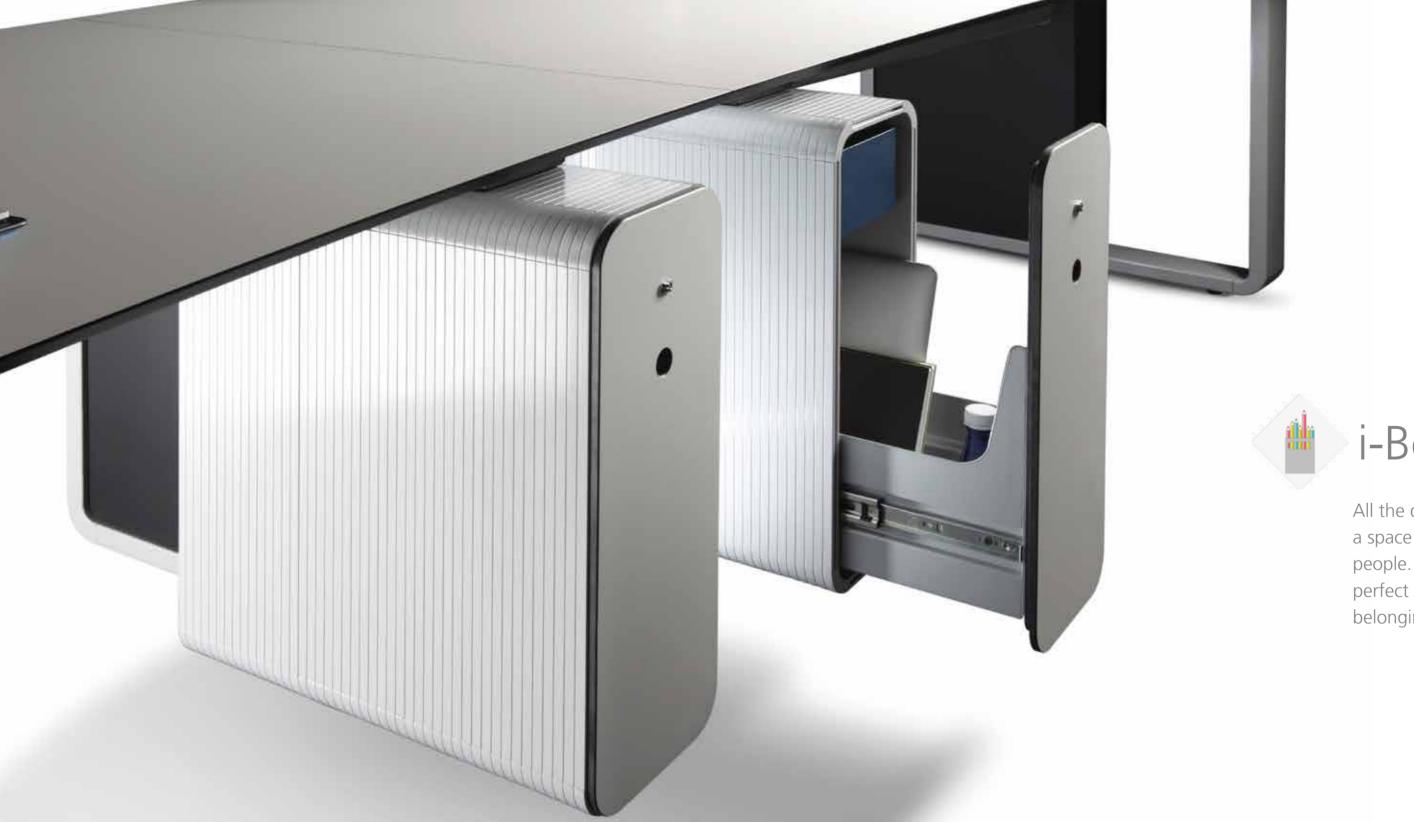

# i-Box

All the details are important. I-Box is a space designed for the comfort of people. This is a single container with the perfect size for documents and personal belongings.