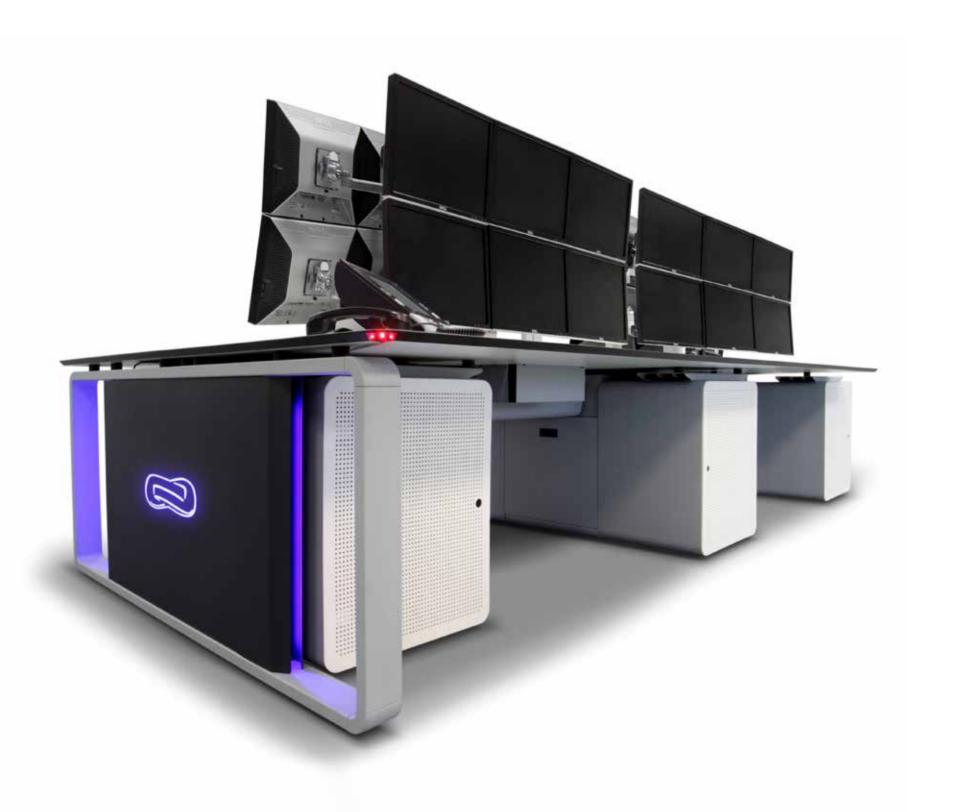

### Nexus Gate

The ADVANTIS system favors maximum connectivity with an optimal wiring organization.

Its modular design adapts to all requirements and configurations of 24x7x365 operating environments.

### Technical cabinet

For the most demanding environments in terms of technical equipment, ADVANTIS has a wide range of technical cabinets that are integrated as never before in the very structure of the console to ensure direct communication with the rest of the console sectors and facilitate their integration.

### Integration

A melting pot of equipments, technologies, ideas and solutions that combine to provide balance, function and safety. No matter what setting or what performance is required, ADVANTIS integrates, perfectly, any device required.