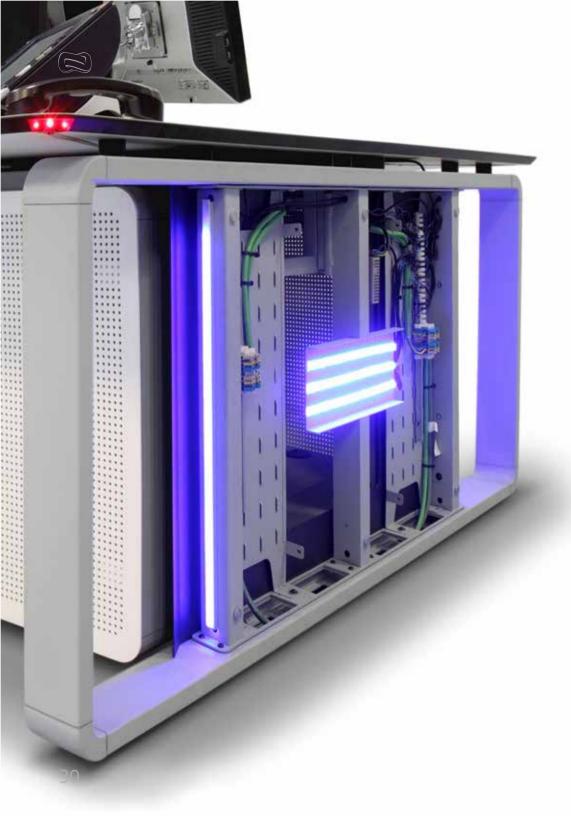

# Safety

A unique integrated illumination system with LED beacons designed to meet safety and functionality requirements.

In any situation, everything remains under control.

### Technical cabinet

For the most demanding environments in terms of technical equipment, ADVANTIS has a wide range of technical cabinets that are integrated as never before in the very structure of the console to ensure direct communication with the rest of the console sectors and facilitate their integration.