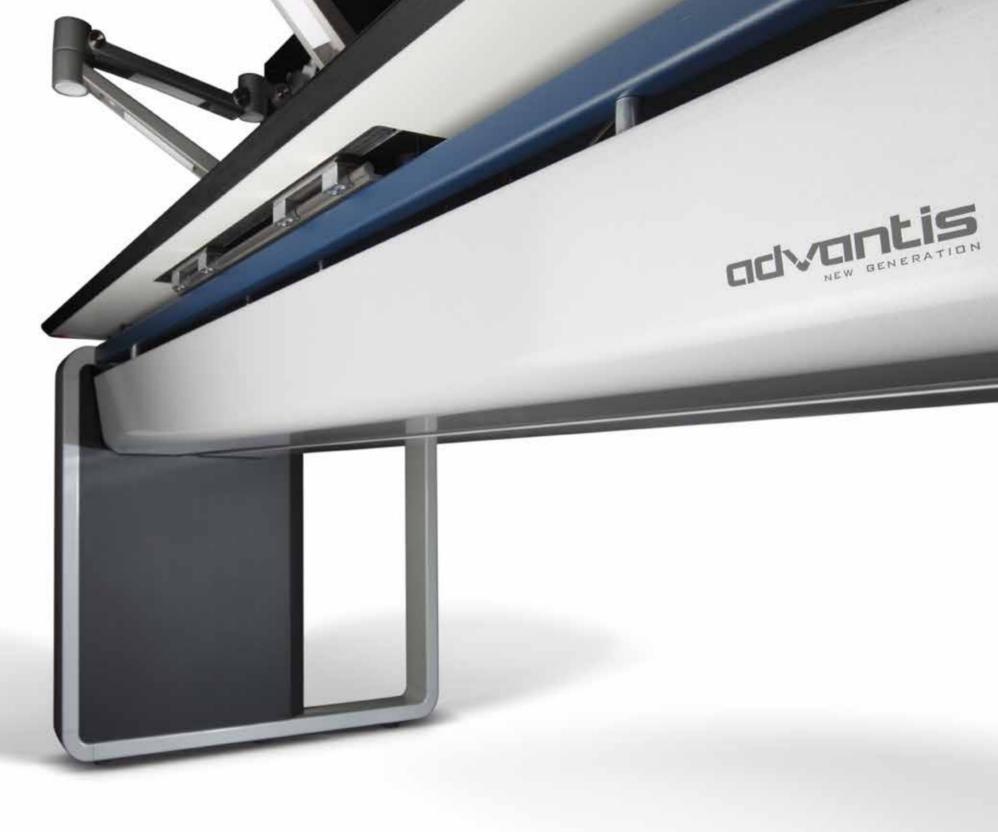

# Beyond Technology

Spinal beam

## Spinal beam

It is the backbone of the system. It fixes the structure and leads and distributes power and data cabling. Its amplitude can house inside KVM, thin client computers or any other kind of electronic equipment.

### Nexus Gate

The ADVANTIS system favors maximum connectivity with an optimal wiring organization.

Its modular design adapts to all requirements and configurations of 24x7x365 operating environments.