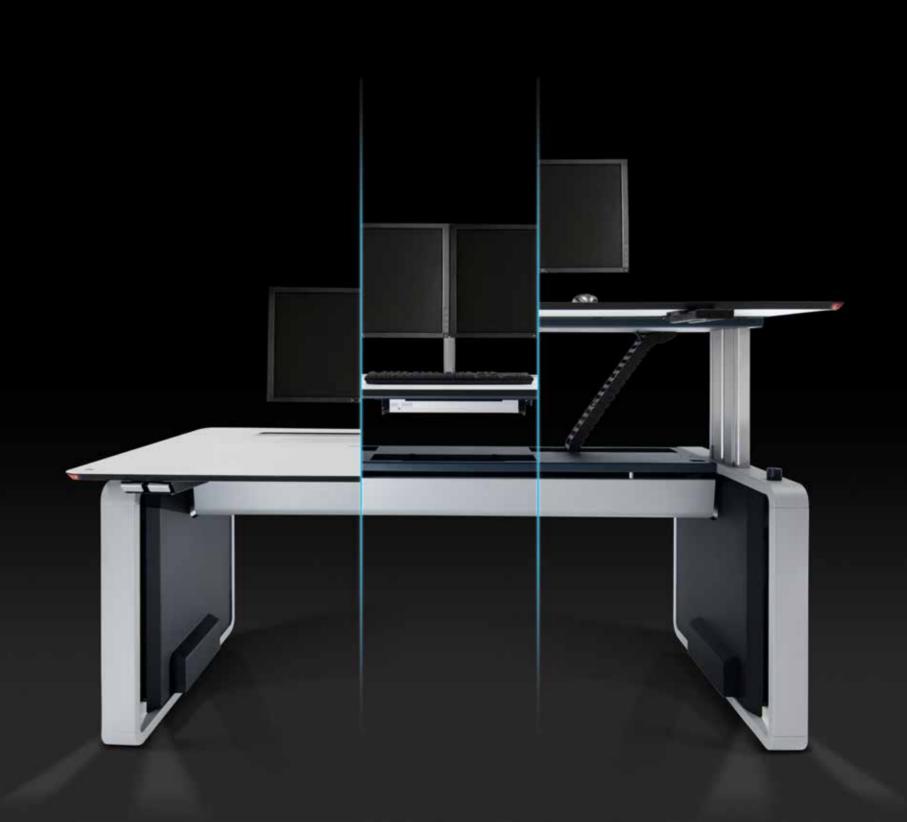

# Floating work surface

In a place of high demand, the ADVANTIS console isolates the operator in a safe and healthy environment, free from vibration, thanks to the floating work plane.

# Visual ergonomics

The new and exclusive arms systems put cables away from the operator, hide them from view, leaving the operational area free. They fit all viewing needs and enhance the work with 4 dimensions ergonomics.