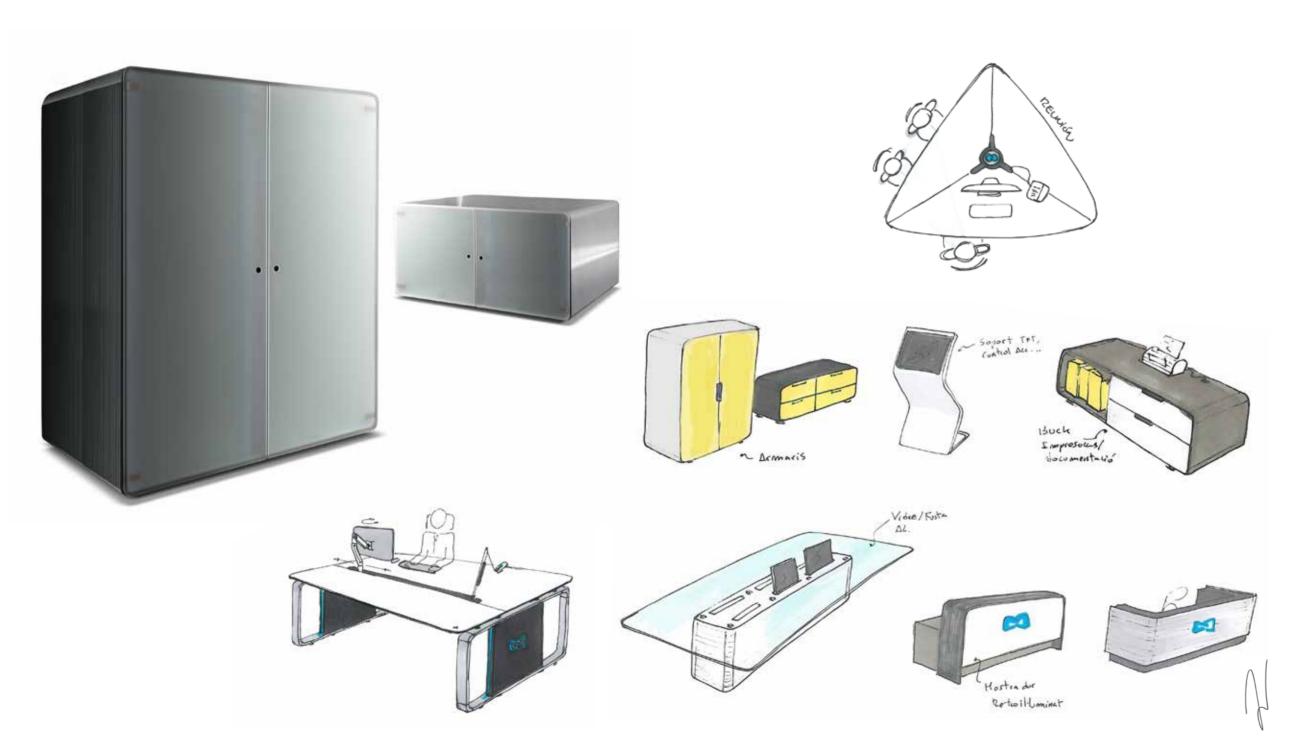

# Beyond Technology

Spinal beam

## Spinal beam

It is the backbone of the system. It fixes the structure and leads and distributes power and data cabling. Its amplitude can house inside KVM, thin client computers or any other kind of electronic equipment.

### Nexus Gate

The ADVANTIS system favors maximum connectivity with an optimal wiring organization.

Its modular design adapts to all requirements and configurations of 24x7x365 operating environments.

# Floating work surface

In a place of high demand, the ADVANTIS console isolates the operator in a safe and healthy environment, free from vibration, thanks to the floating work plane.

# Visual ergonomics

The new and exclusive arms systems put cables away from the operator, hide them from view, leaving the operational area free. They fit all viewing needs and enhance the work with 4 dimensions ergonomics.

# Safety

A unique integrated illumination system with LED beacons designed to meet safety and functionality requirements.

In any situation, everything remains under control.

# i-Box

All the details are important. I-Box is a space designed for the comfort of people. This is a single container with the perfect size for documents and personal belongings.

### Technical cabinet

For the most demanding environments in terms of technical equipment, ADVANTIS has a wide range of technical cabinets that are integrated as never before in the very structure of the console to ensure direct communication with the rest of the console sectors and facilitate their integration.