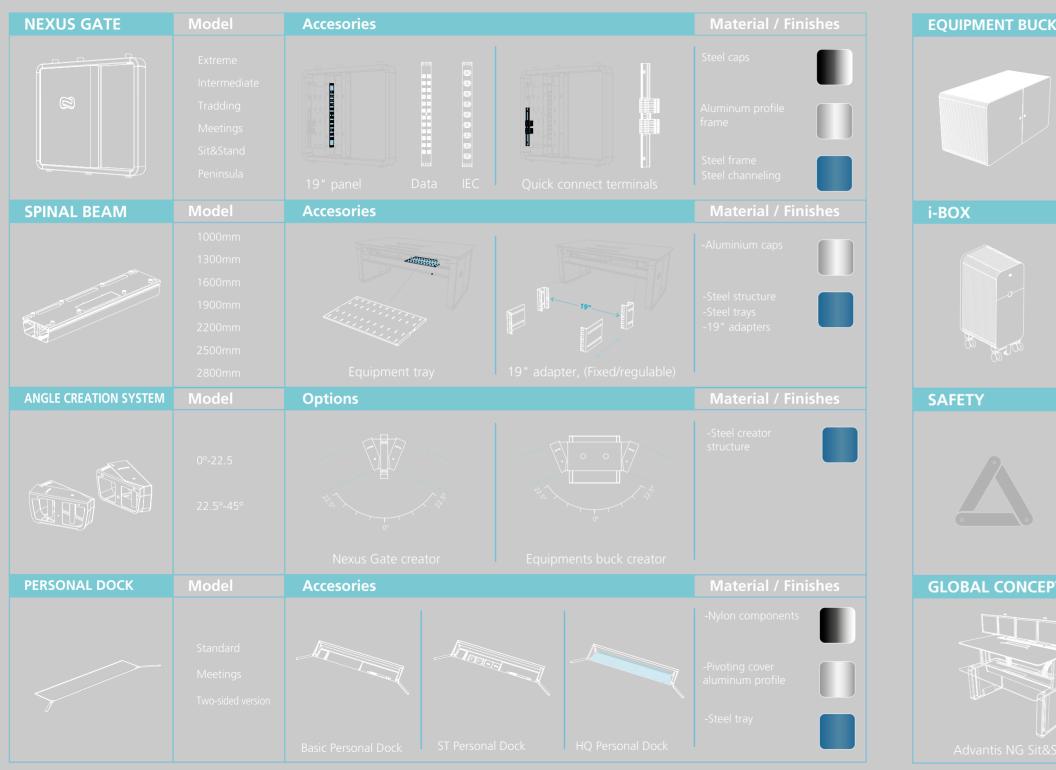

# Beyond Technology

Spinal beam

## Spinal beam

It is the backbone of the system. It fixes the structure and leads and distributes power and data cabling. Its amplitude can house inside KVM, thin client computers or any other kind of electronic equipment.

### Nexus Gate

The ADVANTIS system favors maximum connectivity with an optimal wiring organization.

Its modular design adapts to all requirements and configurations of 24x7x365 operating environments.

# Floating work surface

In a place of high demand, the ADVANTIS console isolates the operator in a safe and healthy environment, free from vibration, thanks to the floating work plane.

# Visual ergonomics

The new and exclusive arms systems put cables away from the operator, hide them from view, leaving the operational area free. They fit all viewing needs and enhance the work with 4 dimensions ergonomics.

# Safety

A unique integrated illumination system with LED beacons designed to meet safety and functionality requirements.

In any situation, everything remains under control.

# i-Box

All the details are important. I-Box is a space designed for the comfort of people. This is a single container with the perfect size for documents and personal belongings.

### Technical cabinet

For the most demanding environments in terms of technical equipment, ADVANTIS has a wide range of technical cabinets that are integrated as never before in the very structure of the console to ensure direct communication with the rest of the console sectors and facilitate their integration.