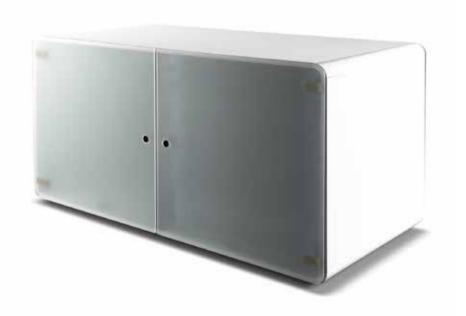

# i-Box

All the details are important. I-Box is a space designed for the comfort of people. This is a single container with the perfect size for documents and personal belongings.

### Technical cabinet

For the most demanding environments in terms of technical equipment, ADVANTIS has a wide range of technical cabinets that are integrated as never before in the very structure of the console to ensure direct communication with the rest of the console sectors and facilitate their integration.