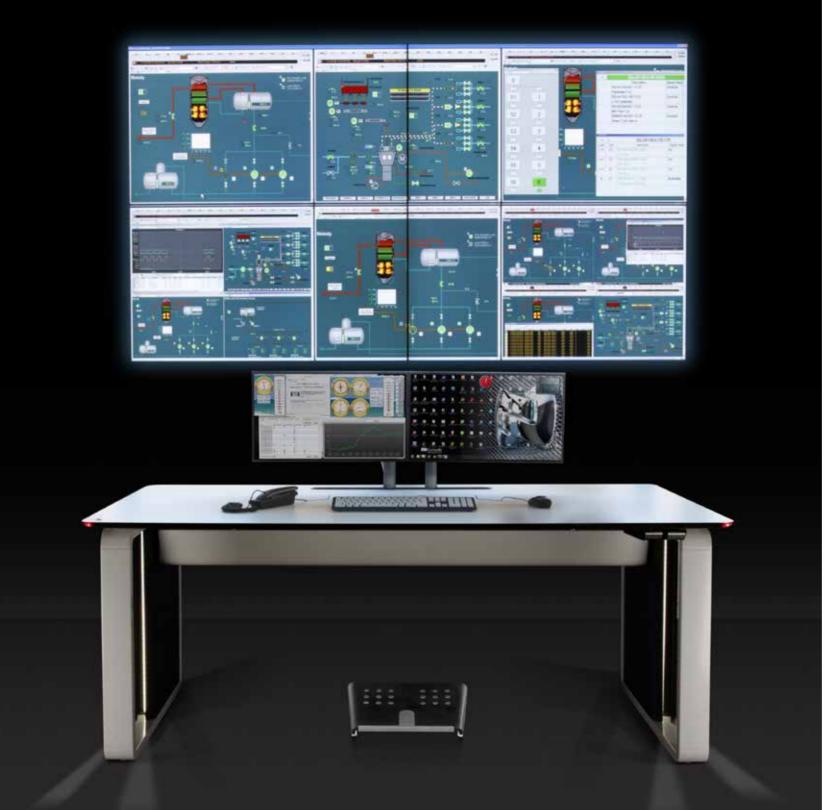

# Beyond Technology

Spinal beam

## Spinal beam

It is the backbone of the system. It fixes the structure and leads and distributes power and data cabling. Its amplitude can house inside KVM, thin client computers or any other kind of electronic equipment.

# Floating work surface

In a place of high demand, the ADVANTIS console isolates the operator in a safe and healthy environment, free from vibration, thanks to the floating work plane.

# Visual ergonomics

The new and exclusive arms systems put cables away from the operator, hide them from view, leaving the operational area free. They fit all viewing needs and enhance the work with 4 dimensions ergonomics.

# Safety

A unique integrated illumination system with LED beacons designed to meet safety and functionality requirements.

In any situation, everything remains under control.

# i-Box

All the details are important. I-Box is a space designed for the comfort of people. This is a single container with the perfect size for documents and personal belongings.

### Technical cabinet

For the most demanding environments in terms of technical equipment, ADVANTIS has a wide range of technical cabinets that are integrated as never before in the very structure of the console to ensure direct communication with the rest of the console sectors and facilitate their integration.