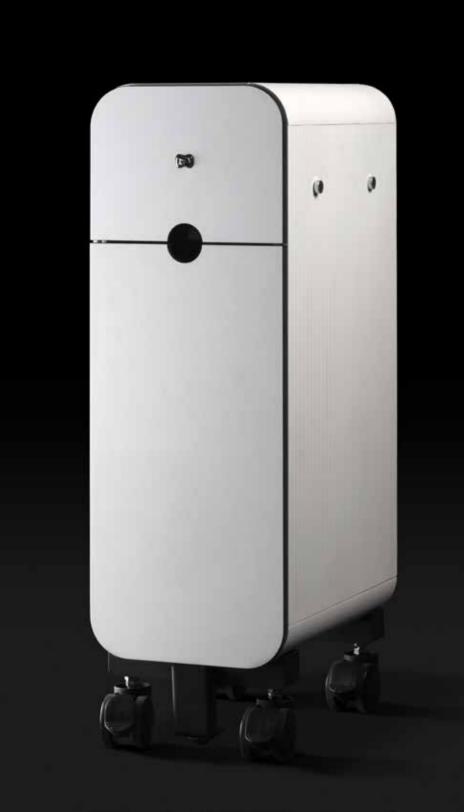

# Beyond Technology

Spinal beam

## Spinal beam

It is the backbone of the system. It fixes the structure and leads and distributes power and data cabling. Its amplitude can house inside KVM, thin client computers or any other kind of electronic equipment.