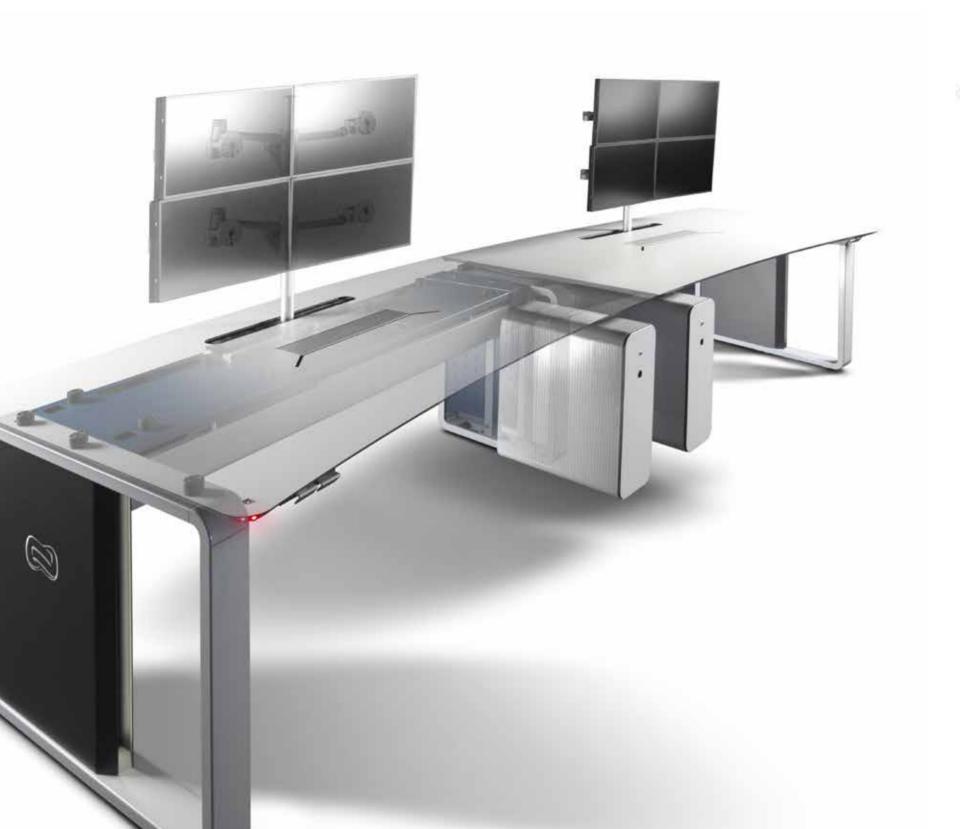

# Floating work surface

In a place of high demand, the ADVANTIS console isolates the operator in a safe and healthy environment, free from vibration, thanks to the floating work plane.

# Visual ergonomics

The new and exclusive arms systems put cables away from the operator, hide them from view, leaving the operational area free. They fit all viewing needs and enhance the work with 4 dimensions ergonomics.

### Technical cabinet

For the most demanding environments in terms of technical equipment, ADVANTIS has a wide range of technical cabinets that are integrated as never before in the very structure of the console to ensure direct communication with the rest of the console sectors and facilitate their integration.

### Integration

A melting pot of equipments, technologies, ideas and solutions that combine to provide balance, function and safety. No matter what setting or what performance is required, ADVANTIS integrates, perfectly, any device required.