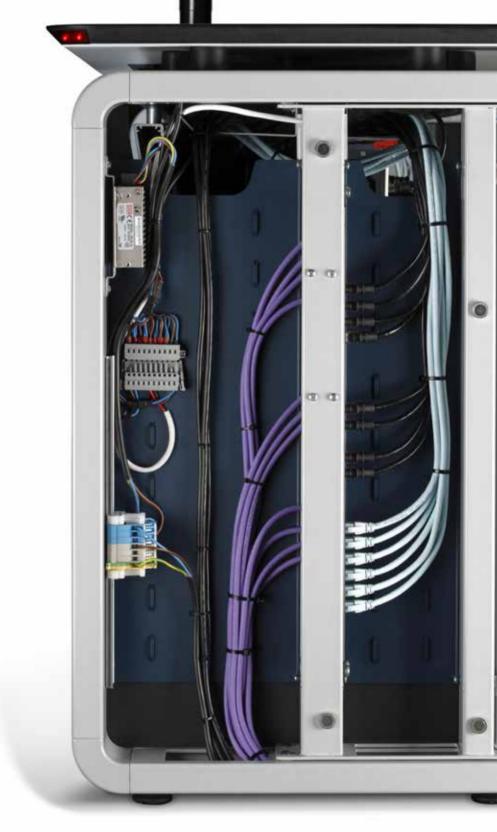

### Nexus Gate

The ADVANTIS system favors maximum connectivity with an optimal wiring organization.

Its modular design adapts to all requirements and configurations of 24x7x365 operating environments.

### Conectivity

An infinite universe that comes together; it connects. Bidirectional pulses travel through the system to keep the information moving 24 hours a day. 365 days a year.

### Smart KVM

Intelligent professional connectivity. No matter the distance or the difficulty of the task. ADVANTIS is ready for total control.