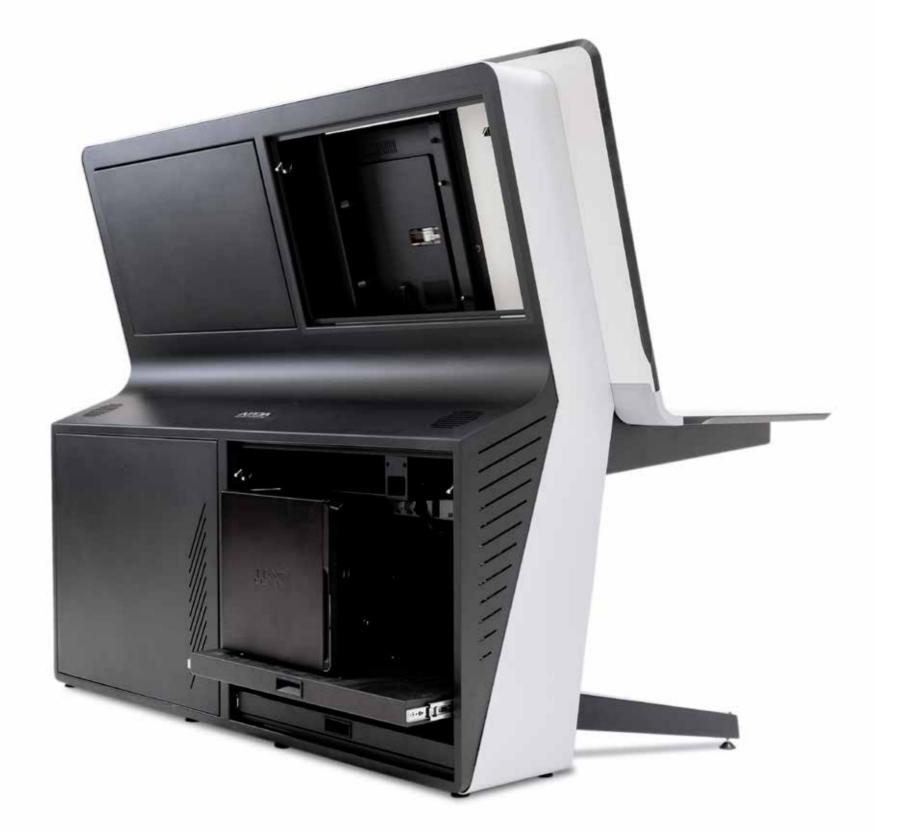

# Unibody Design

We simplify the design to create a unique piece. A single structure that gives the operator full control over the console. Continuous lines that lead the way for a new generation of control consoles. A console envisioned as a whole to achieve an outstanding result.

# High Density

Extreme space optimization provides high storage capacity for equipment incorporating comprehensive cable management and connections.

The double height design of the central column provides direct communication from the external compartments, while equipment and wiring remain hidden. A harmonious confluence of safety, capacity and accessibility.

### Security

Active and passive security features are distributed all over the console. A LED lighting system locates the corners of the console. Curved lines prevent critical accidents. Trays and compartments with fastening elements make ACTEA ATC the most innovative console. Exclusive solutions which are a guarantee of functionality and security.