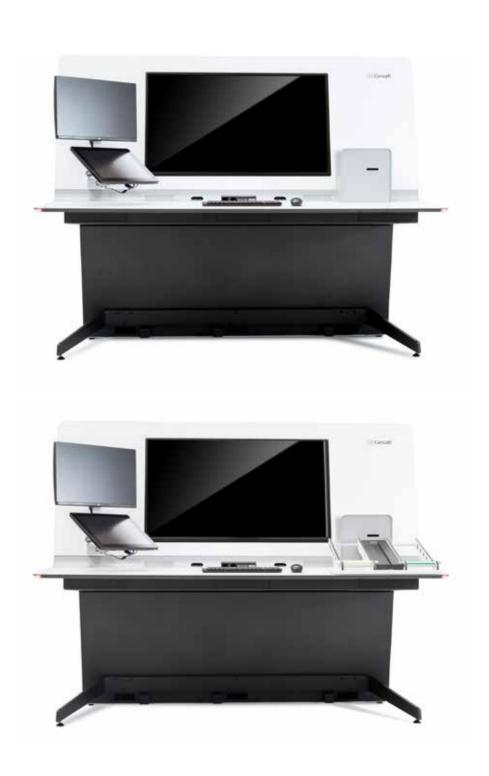

#### Customization

ACTEA ATC can be suited to specific needs and operational functions for many different purposes: display systems, front-end design, equipment integration, Personal Hub and different accessories intended for cable management and connection settings.

It features custom adjustment options, offering the possibility of customizing corporate image and thus creating a unique, world-class functional console, exclusively created for each project. Inimitable.

#### User Experience

All the elements are strategically placed to facilitate the operator functioning, as well as all the installation and maintenance personnel functions, and thus offering the highest standards of security, comfort and functionality for all the users of control consoles. Easy access to all the inside areas ensures comprehensive operability of the installed equipment and its wiring. A simple movement gives you access to any critical part of the console. Satisfaction for interacting with the perfect console.