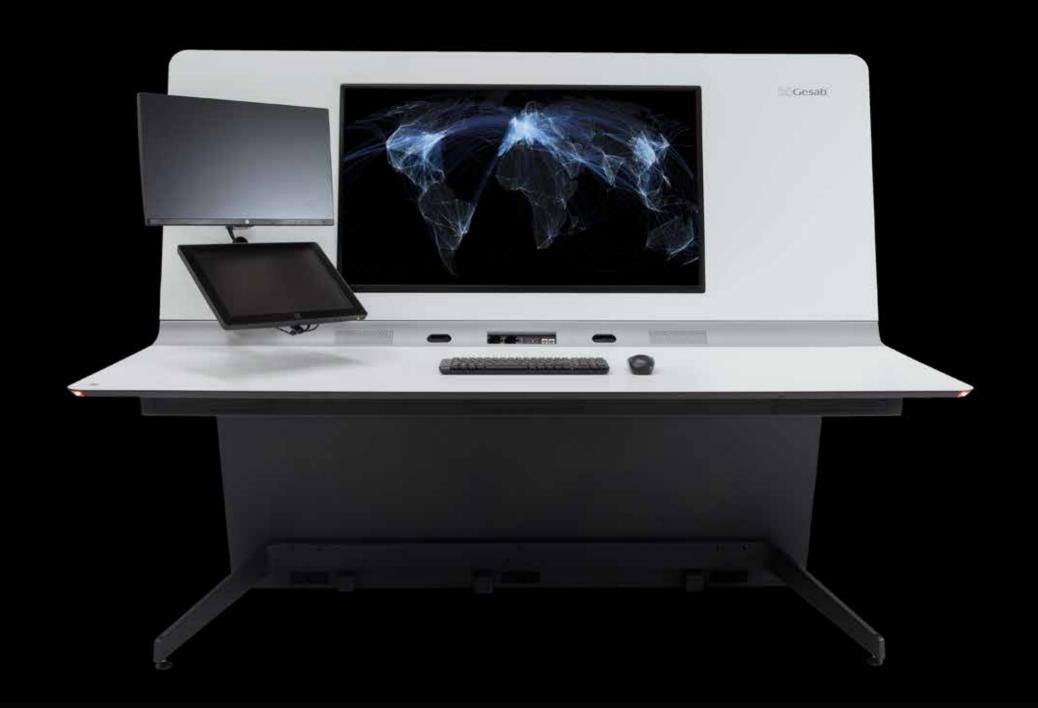

# A brand new concept of consoles. Unlimited

The most critically important functions of Air Traffic operations demand maintaining continued vigilance as well as efficiency from the operator. Maximizing operators' efficiency has to be guaranteed through a good working environment. At GESAB we offer a fusion of innovation, technology and expertise to improve the way in which monitoring and control is performed, taking our control consoles to the next level, where operators' real necessities converge with unique and surprising solutions. A new and unlimited concept of control consoles.

# Unibody Design

We simplify the design to create a unique piece. A single structure that gives the operator full control over the console. Continuous lines that lead the way for a new generation of control consoles. A console envisioned as a whole to achieve an outstanding result.

### Ergonomics

The operator is located at the centre of the conceptualization, engineering and design of ACTEA ATC. The integration of the equipment and specific functionality for the air traffic management are an essential part of the ACTEA ACT design. Special visual display units, accessories for the ergonomic management of auxiliary monitors and touch screens, easy access to Personal Hub and flight strips printers and bays. Everything is perfectly aligned to maximize operator capabilities. Technology and design at the service of people.