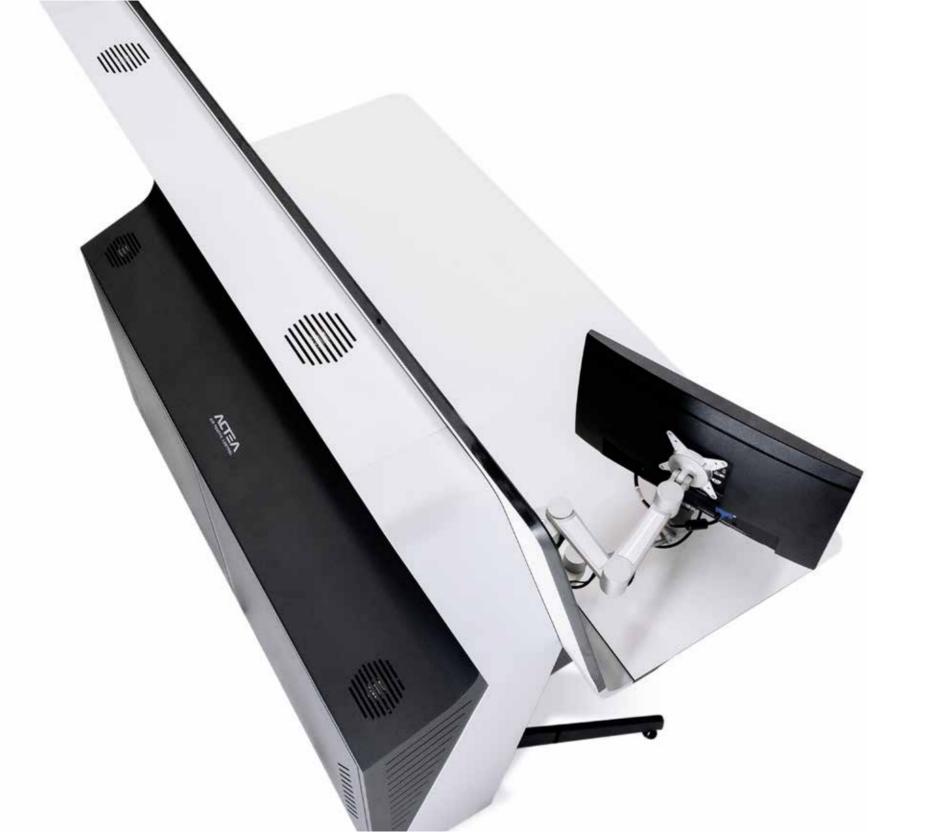

#### Winglet Surface

Its contour is designed to take full advantage of space optimization to create an attractive design, with great capacity and easy access. Winglet Surface enables the integration of the visualization system in the space left in the upper column. Subtle protection and a perfect fit to find an organized area free of distractions that improves visual ergonomics and maximizes operator comfort.

The Personal Hub connects the display area with the working area, putting together incredibly innovative design.