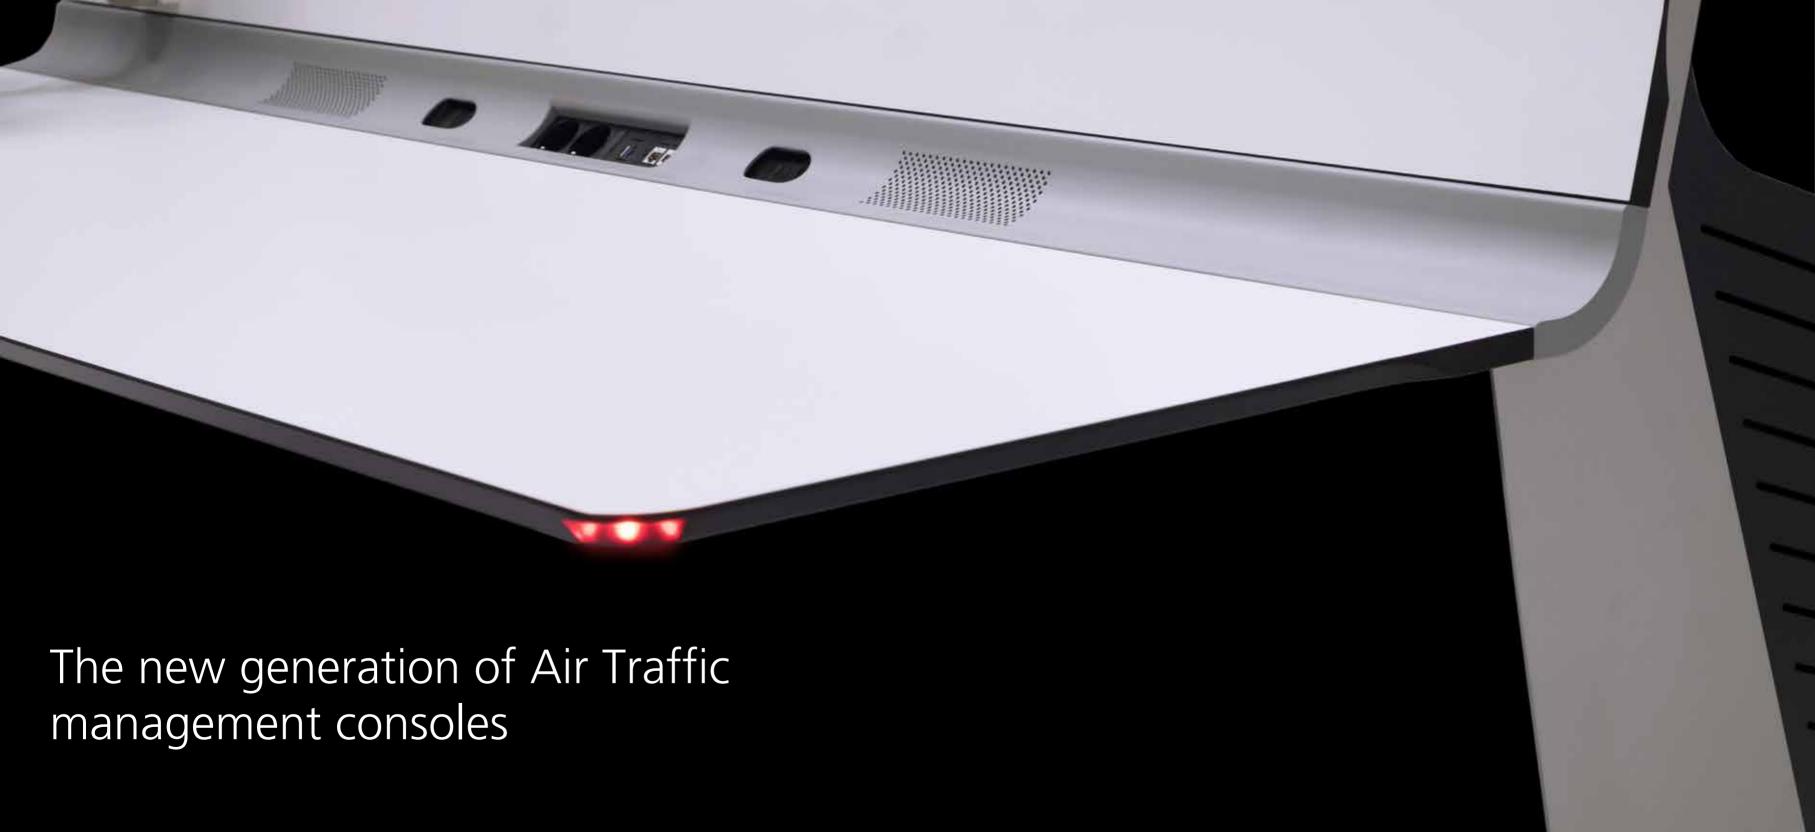

#### Airflow System

Cooling air flows continuously through the AirFlow System, maintaining the right cooling level in the inside of the console.

The combination of air cooling fans and ventilation slots provides not only optimal performance for the equipment, but it also features a powerful and innovative design.

# High Density

Extreme space optimization provides high storage capacity for equipment incorporating comprehensive cable management and connections.

The double height design of the central column provides direct communication from the external compartments, while equipment and wiring remain hidden. A harmonious confluence of safety, capacity and accessibility.

### Security

Active and passive security features are distributed all over the console. A LED lighting system locates the corners of the console. Curved lines prevent critical accidents. Trays and compartments with fastening elements make ACTEA ATC the most innovative console. Exclusive solutions which are a guarantee of functionality and security.