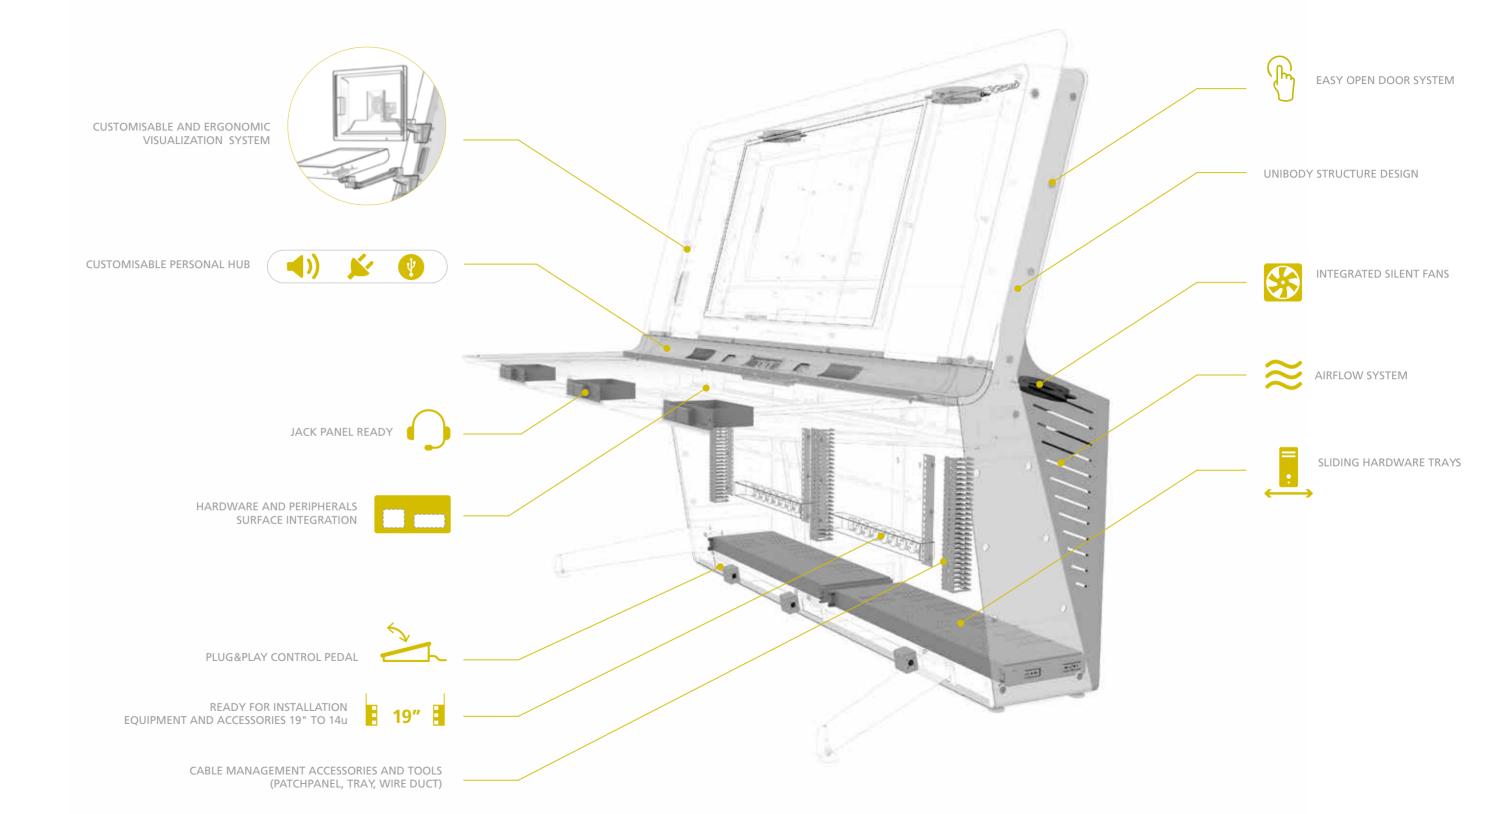

#### Airflow System

Cooling air flows continuously through the AirFlow System, maintaining the right cooling level in the inside of the console.

The combination of air cooling fans and ventilation slots provides not only optimal performance for the equipment, but it also features a powerful and innovative design.

#### Customization

ACTEA ATC can be suited to specific needs and operational functions for many different purposes: display systems, front-end design, equipment integration, Personal Hub and different accessories intended for cable management and connection settings.

#### Winglet Surface

Its contour is designed to take full advantage of space optimization to create an attractive design, with great capacity and easy access. Winglet Surface enables the integration of the visualization system in the space left in the upper column. Subtle protection and a perfect fit to find an organized area free of distractions that improves visual ergonomics and maximizes operator comfort.

# High Density

Extreme space optimization provides high storage capacity for equipment incorporating comprehensive cable management and connections.

The double height design of the central column provides direct communication from the external compartments, while equipment and wiring remain hidden. A harmonious confluence of safety, capacity and accessibility.

### Security

Active and passive security features are distributed all over the console. A LED lighting system locates the corners of the console. Curved lines prevent critical accidents. Trays and compartments with fastening elements make ACTEA ATC the most innovative console. Exclusive solutions which are a guarantee of functionality and security.