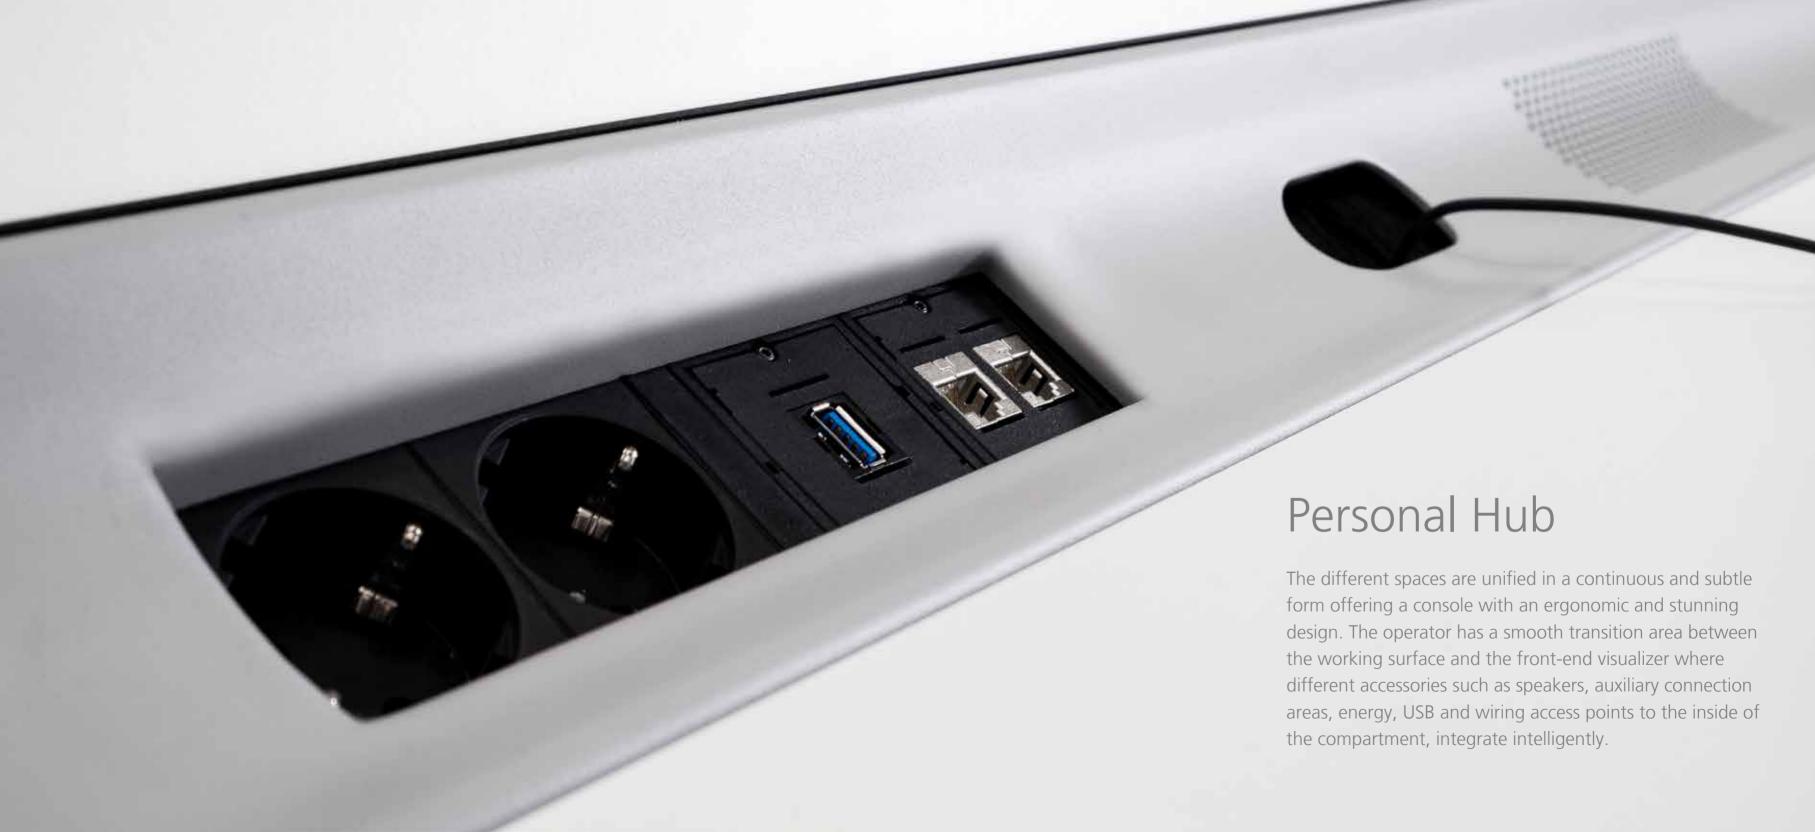

#### Winglet Surface

Its contour is designed to take full advantage of space optimization to create an attractive design, with great capacity and easy access. Winglet Surface enables the integration of the visualization system in the space left in the upper column. Subtle protection and a perfect fit to find an organized area free of distractions that improves visual ergonomics and maximizes operator comfort.

The Personal Hub connects the display area with the working area, putting together incredibly innovative design.