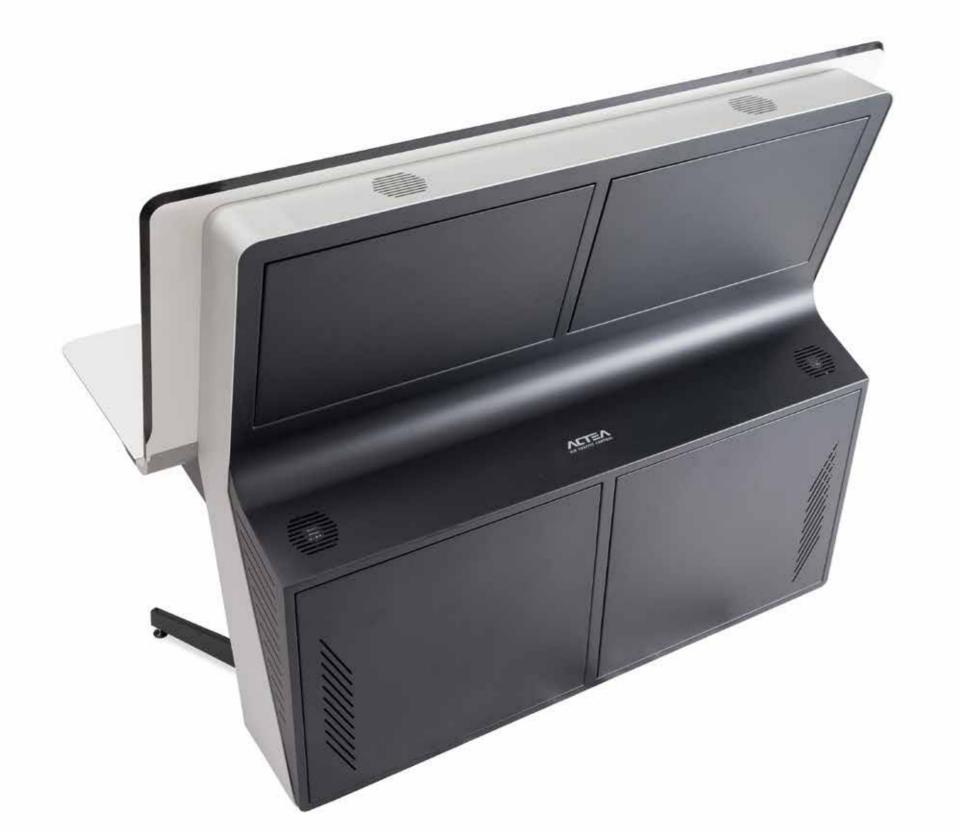

# Unibody Design

We simplify the design to create a unique piece. A single structure that gives the operator full control over the console. Continuous lines that lead the way for a new generation of control consoles. A console envisioned as a whole to achieve an outstanding result.

#### Airflow System

Cooling air flows continuously through the AirFlow System, maintaining the right cooling level in the inside of the console.

The combination of air cooling fans and ventilation slots provides not only optimal performance for the equipment, but it also features a powerful and innovative design.