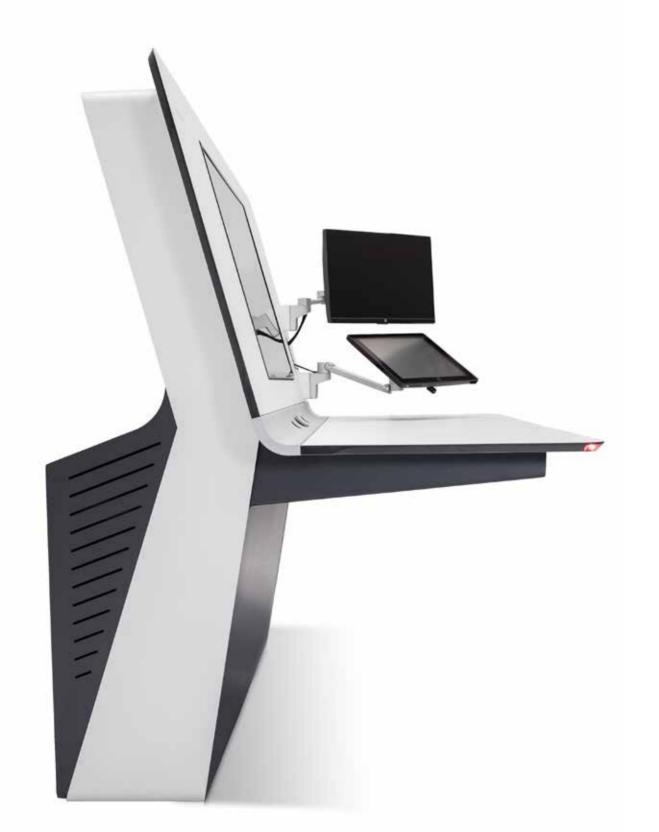

#### Winglet Surface

Its contour is designed to take full advantage of space optimization to create an attractive design, with great capacity and easy access. Winglet Surface enables the integration of the visualization system in the space left in the upper column. Subtle protection and a perfect fit to find an organized area free of distractions that improves visual ergonomics and maximizes operator comfort.

The Personal Hub connects the display area with the working area, putting together incredibly innovative design.

### Ergonomics

The operator is located at the centre of the conceptualization, engineering and design of ACTEA ATC. The integration of the equipment and specific functionality for the air traffic management are an essential part of the ACTEA ACT design. Special visual display units, accessories for the ergonomic management of auxiliary monitors and touch screens, easy access to Personal Hub and flight strips printers and bays. Everything is perfectly aligned to maximize operator capabilities. Technology and design at the service of people.