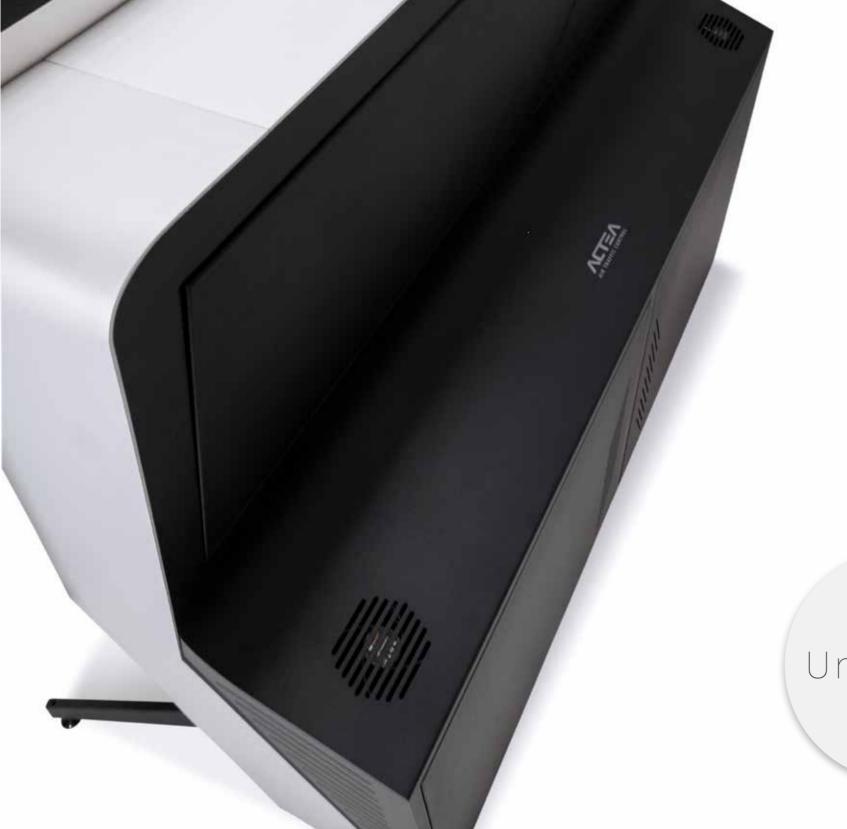

#### Airflow System

Cooling air flows continuously through the AirFlow System, maintaining the right cooling level in the inside of the console.

The combination of air cooling fans and ventilation slots provides not only optimal performance for the equipment, but it also features a powerful and innovative design.