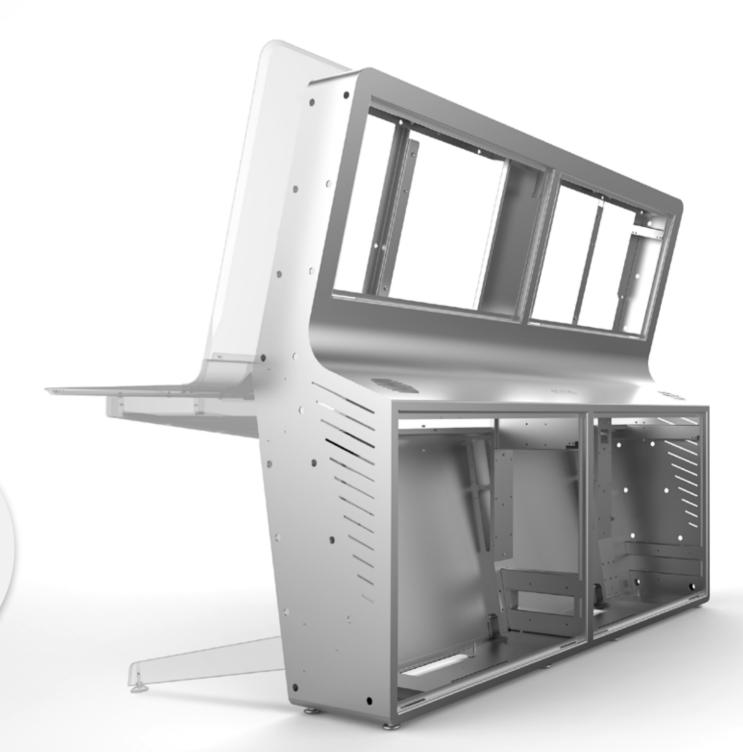

# Unibody Design

We simplify the design to create a unique piece. A single structure that gives the operator full control over the console. Continuous lines that lead the way for a new generation of control consoles. A console envisioned as a whole to achieve an outstanding result.

# High Density

Extreme space optimization provides high storage capacity for equipment incorporating comprehensive cable management and connections.

The double height design of the central column provides direct communication from the external compartments, while equipment and wiring remain hidden. A harmonious confluence of safety, capacity and accessibility.