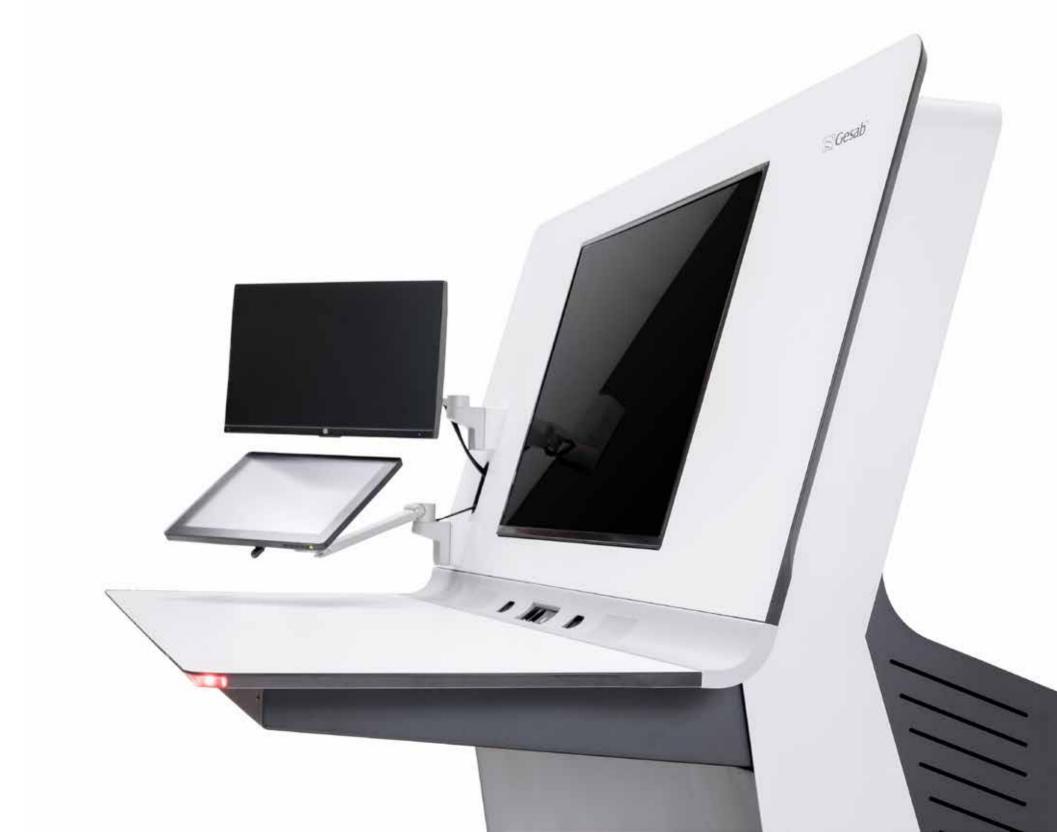

#### Winglet Surface

Its contour is designed to take full advantage of space optimization to create an attractive design, with great capacity and easy access. Winglet Surface enables the integration of the visualization system in the space left in the upper column. Subtle protection and a perfect fit to find an organized area free of distractions that improves visual ergonomics and maximizes operator comfort.

The Personal Hub connects the display area with the working area, putting together incredibly innovative design.

### Ergonomics

The operator is located at the centre of the conceptualization, engineering and design of ACTEA ATC. The integration of the equipment and specific functionality for the air traffic management are an essential part of the ACTEA ACT design. Special visual display units, accessories for the ergonomic management of auxiliary monitors and touch screens, easy access to Personal Hub and flight strips printers and bays. Everything is perfectly aligned to maximize operator capabilities. Technology and design at the service of people.