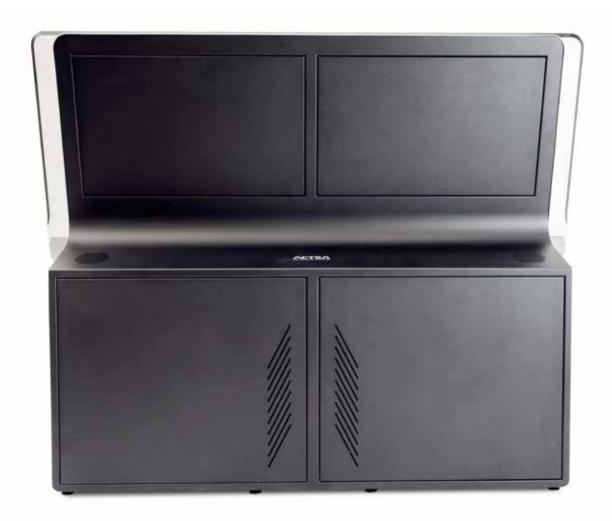

# Unibody Design

We simplify the design to create a unique piece. A single structure that gives the operator full control over the console. Continuous lines that lead the way for a new generation of control consoles. A console envisioned as a whole to achieve an outstanding result.

# High Density

Extreme space optimization provides high storage capacity for equipment incorporating comprehensive cable management and connections.

The double height design of the central column provides direct communication from the external compartments, while equipment and wiring remain hidden. A harmonious confluence of safety, capacity and accessibility.