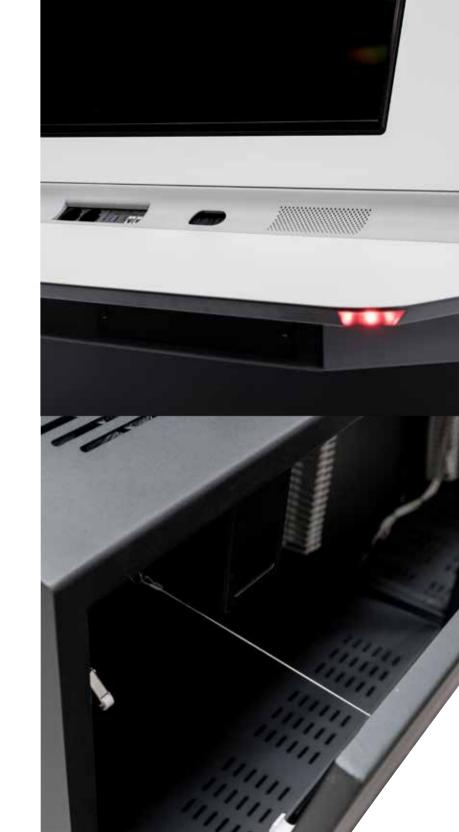

#### Airflow System

Cooling air flows continuously through the AirFlow System, maintaining the right cooling level in the inside of the console.

The combination of air cooling fans and ventilation slots provides not only optimal performance for the equipment, but it also features a powerful and innovative design.

# High Density

Extreme space optimization provides high storage capacity for equipment incorporating comprehensive cable management and connections.

The double height design of the central column provides direct communication from the external compartments, while equipment and wiring remain hidden. A harmonious confluence of safety, capacity and accessibility.

### Security

Active and passive security features are distributed all over the console. A LED lighting system locates the corners of the console. Curved lines prevent critical accidents. Trays and compartments with fastening elements make ACTEA ATC the most innovative console. Exclusive solutions which are a guarantee of functionality and security.