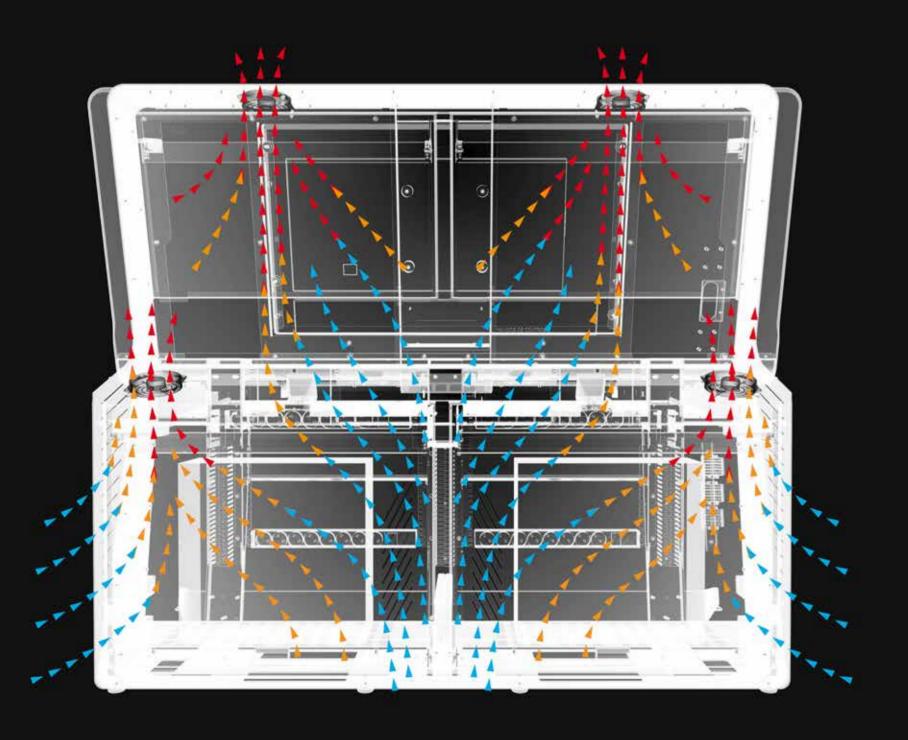

#### Airflow System

Cooling air flows continuously through the AirFlow System, maintaining the right cooling level in the inside of the console.

The combination of air cooling fans and ventilation slots provides not only optimal performance for the equipment, but it also features a powerful and innovative design.