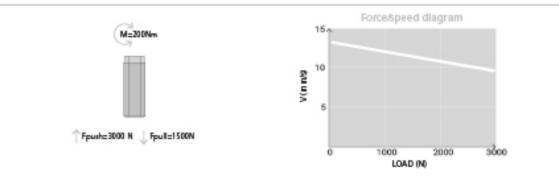

### Technical data for columns elevation

Push force: 3000 N Traction force: 1500 N Maximum speed: 13 mm/s Guided: Quadruple bearing with POM guides Protection class: IP20 Self locking even under maximum force

### Measurement of technical compartment according to size

Technical data for columns elevation

Push force: 3000 N Traction force: 1500 N Maximum speed: 13 mm/s Guided: Quadruple bearing with POM guides Protection class: IP20 Self locking even under maximum force

### Technical data for columns elevation

Fuerza empuje: 3000 N Fuerza tracción: 1500 N Velocidad máxima: 13 mm/s Guiado: Cuádruple cojinete con guías de POM Clase de protección: IP20 Auto-bloqueo Incluso bajo fuerza máxima