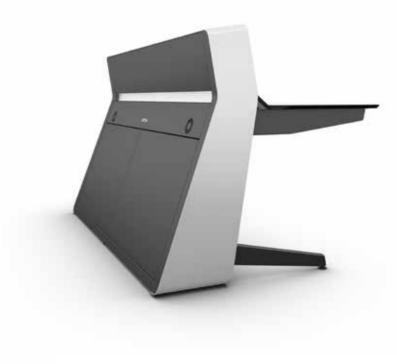

### ACTEA ATC

A global integration concept. A new way of understanding control consoles in which the operator's needs are met using unique solutions. A console designed to amaze, with no limits.

### Free Wall, dynamic language

The Free Wall of ACTEA ATC enables a customised space to be created on the front dashboard. The almost endless configurations invite users to play and offer the operator a unique experience.

### Free Wall

Endless configuration possibilities on the front dashboard, making the ACTEA ATC a unique and amazing console.