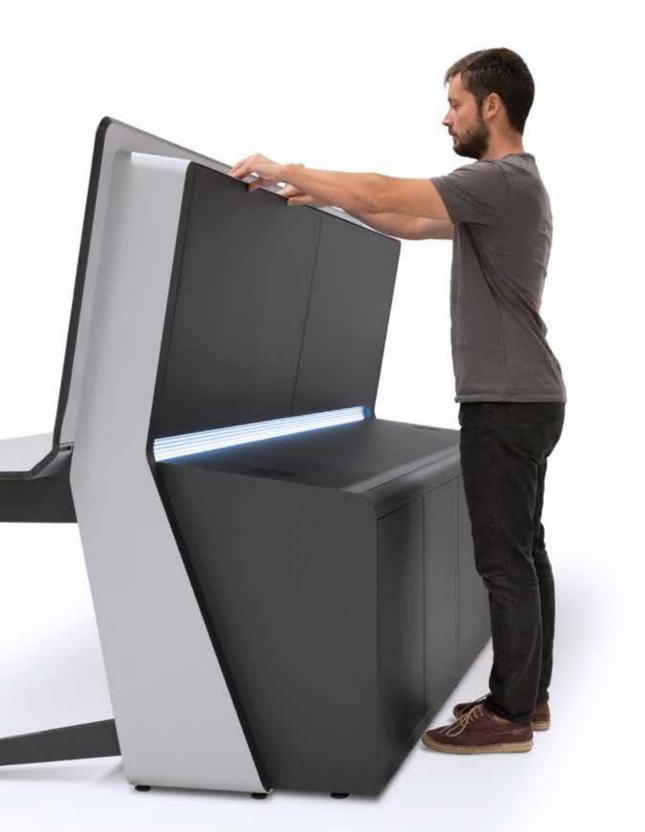

### Technical data for columns elevation

Push force: 3000 N Traction force: 1500 N Maximum speed: 13 mm/s Guided: Quadruple bearing with POM guides Protection class: IP20 Self locking even under maximum force