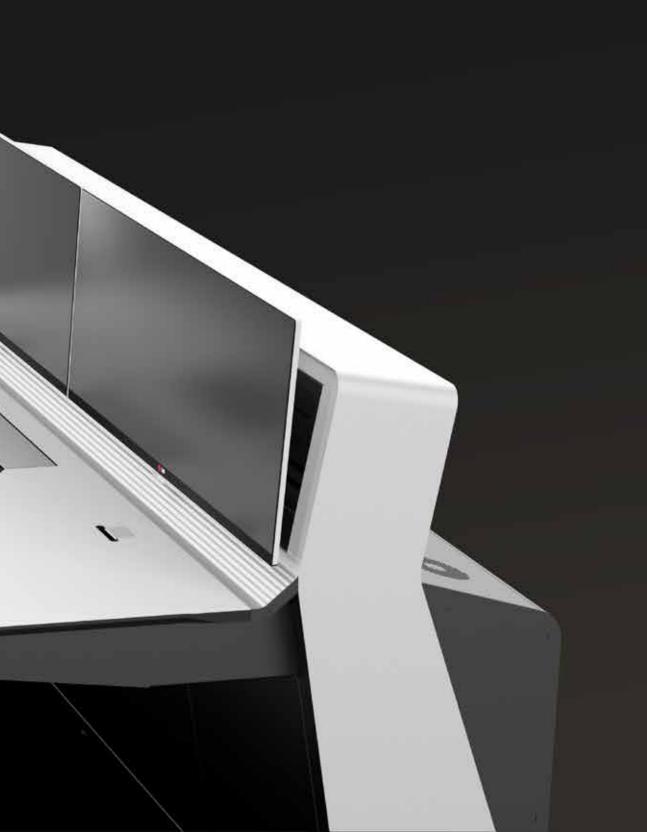

### Airflow System

Thanks to the Air Flow system of the ACTEA Series, the equipment maintains an appropriate temperature to guarantee its optimal operation. The system of ultra-silent ventilators is designed to extract air without affecting the equipment, adjacent consoles or users. A potent, innovative design for the latest technology in control consoles.

### ACTEA ATC

A global integration concept. A new way of understanding control consoles in which the operator's needs are met using unique solutions. A console designed to amaze, with no limits.

## Dynamic integration

Get carried away and imagine being able to draw without work space restrictions. The console with the maximum integration capacity on which, thanks to the Free Wall system, the possibilities to customise the vertical dashboard are almost endless. With a compact, functional structure; now you set the limit.