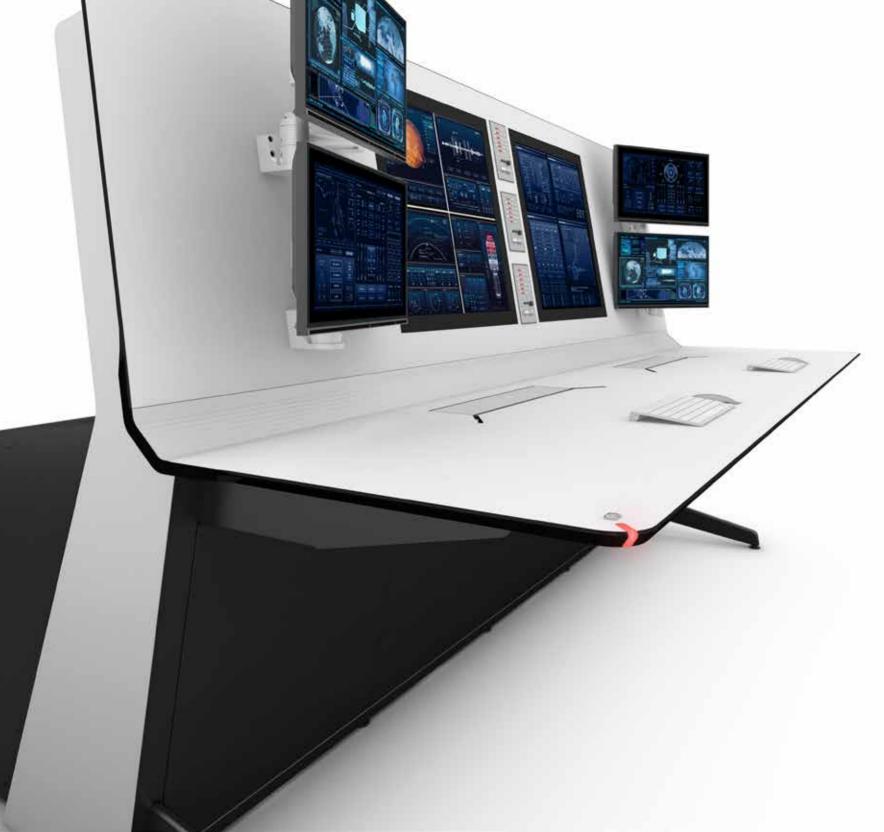

### Free Wall, dynamic language

The Free Wall of ACTEA ATC enables a customised space to be created on the front dashboard. The almost endless configurations invite users to play and offer the operator a unique experience.

### Free Wall

Endless configuration possibilities on the front dashboard, making the ACTEA ATC a unique and amazing console.