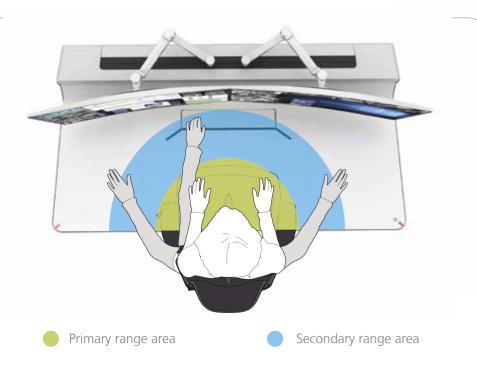

### Reinventing visual ergonomics

Primary Area

Main Area

Secondary Area

Create a healthy environment for all those who interact with the control centre. Facilitate access to equipment and performance at work stations under a global health concept.

## Human Centered Design

A new philosophy that situates the user as the leading player. The capacities of the ACTEA series not only meet specific regulations for control centre ergonomics (UNE-EN ISO 11064), but also expand to offer the operator and its environment the best tools for the execution of its tasks