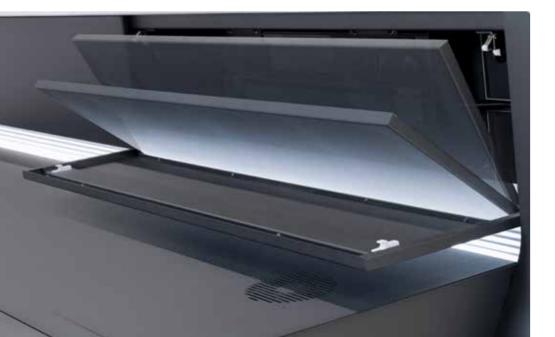

### Airflow System

Thanks to the Air Flow system of the ACTEA Series, the equipment maintains an appropriate temperature to guarantee its optimal operation. The system of ultra-silent ventilators is designed to extract air without affecting the equipment, adjacent consoles or users. A potent, innovative design for the latest technology in control consoles.