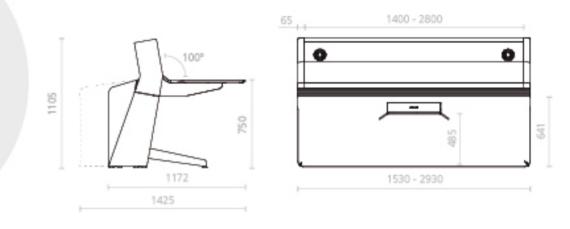

Measurement of technical compartment according to size

### Measurement of technical compartment according to size

Technical data for columns elevation

Push force: 3000 N Traction force: 1500 N Maximum speed: 13 mm/s Guided: Quadruple bearing with POM guides Protection class: IP20 Self locking even under maximum force

### Measurement of technical compartment according to size