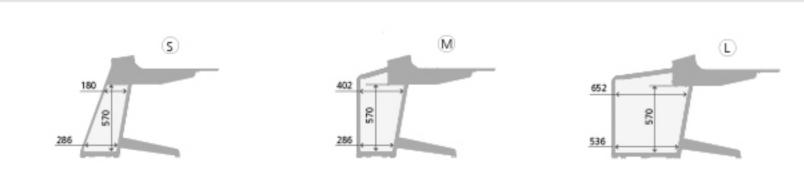

ical data for columns elevation

Push force: 3000 N Traction force: 1500 N Maximum speed: 13 mm/s Guided: Quadruple bearing with POM guides Protection class: IP20 Self locking even under maximum force

### ACTEA MISSION SIT&STAND







### ACTEA SLIDE

With a unique design, the new ACTEA Slide is the perfect example of how, with minimal expression, we can find the fusion between technology and connectivity. Efficient management for the most demanding environments.



e ....





A generation born to amaze.

A new simple, intuitive relationship, in which the Wirail Slide system enables the visual elements to be adapted in a subtle way. A console in which space is reinvented with powerful details.









### ACTEA SLIDE









### Measurement of technical compartment according to size







### Technical data for columns elevation

Fuerza empuje: 3000 N Fuerza tracción: 1500 N Velocidad máxima: 13 mm/s Guiado: Cuádruple cojinete con guías de POM Clase de protección: IP20 Auto-bloqueo Incluso bajo fuerza máxima

### ACTEA SLIDE SIT&STAND







### Moving evolution

Create a unique experience not only for the operator. During the design, development and engineering phase, GESAB applies ergonomics guidelines, substantially increasing the user's experience both with the solution and in the environments where it is integrated.







### Accesrail Mission

Its vertical composition enables full access to the settings of the audio-visual area from the operator station.

### Wirail Slide

Thanks to the rail, the arms slide to locate the visual elements in their proper position