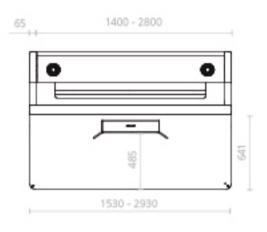

### Measurement of technical compartment according to size

Technical data for columns elevation

Push force: 3000 N Traction force: 1500 N Maximum speed: 13 mm/s Guided: Quadruple bearing with POM guides Protection class: IP20 Self locking even under maximum force