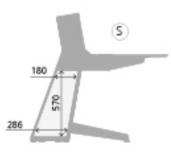

### S

ALTEA

The SMALL console is based on a minimalist design of simple lines and a concentrated beauty, whose strength is in its interior.

The MEDIUM concept represents the perfect balance between an innovative design and its great versatility to adapt to any requirement.

Measurement of technical compartment according to size