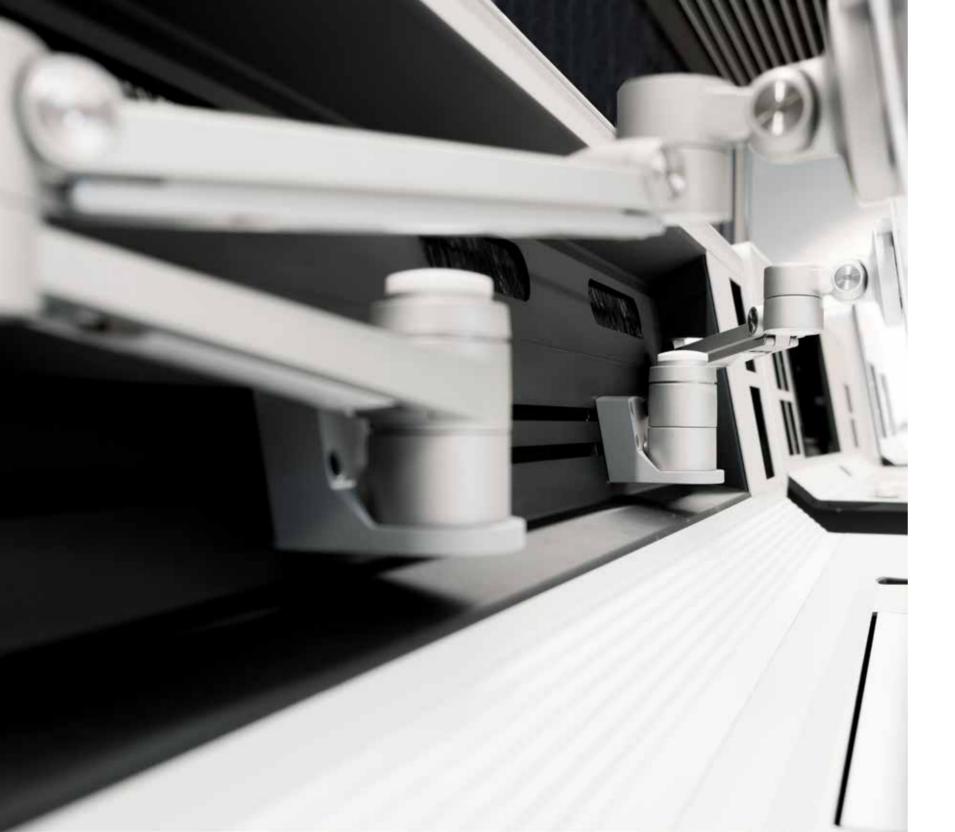

## Dynamic integration

Get carried away and imagine being able to draw without work space restrictions. The console with the maximum integration capacity on which, thanks to the Free Wall system, the possibilities to customise the vertical dashboard are almost endless. With a compact, functional structure; now you set the limit.

### Free Wall

Endless configuration possibilities on the front dashboard, making the ACTEA ATC a unique and amazing console.