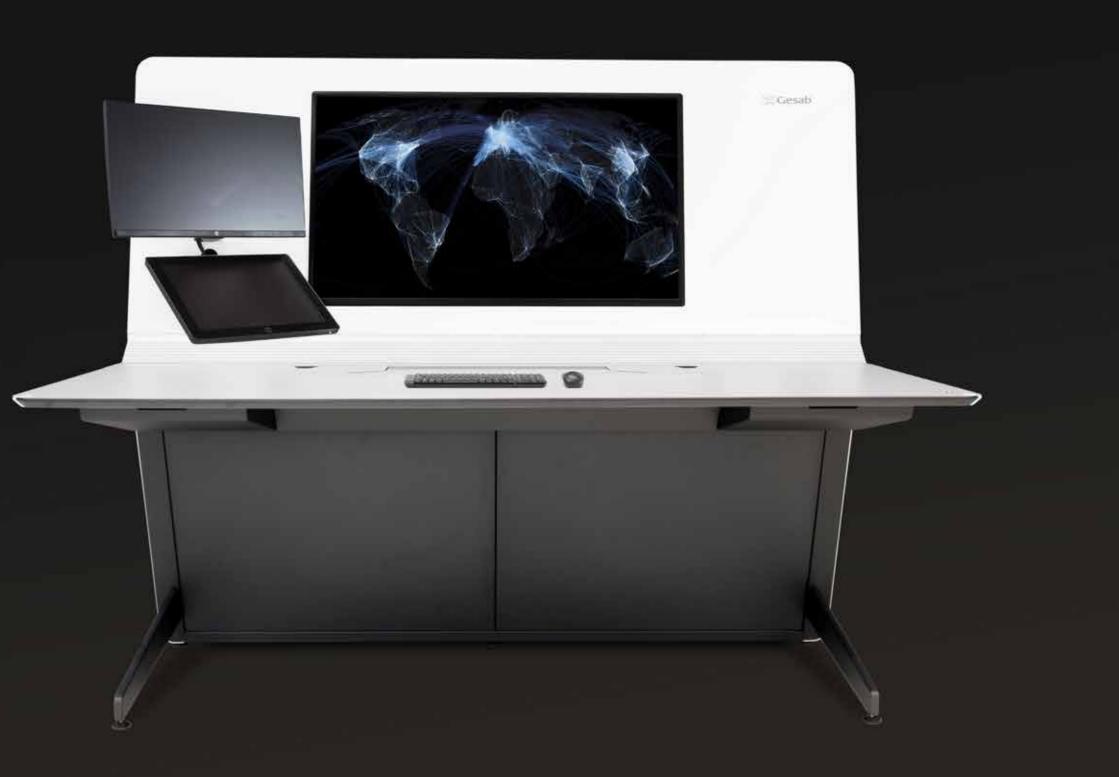

### ACTEA ATC

A global integration concept. A new way of understanding control consoles in which the operator's needs are met using unique solutions. A console designed to amaze, with no limits.

## Dynamic integration

Get carried away and imagine being able to draw without work space restrictions. The console with the maximum integration capacity on which, thanks to the Free Wall system, the possibilities to customise the vertical dashboard are almost endless. With a compact, functional structure; now you set the limit.