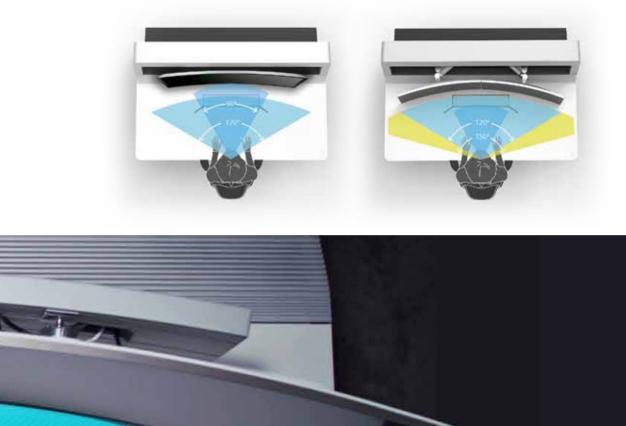

### Reinventing visual ergonomics

Primary Area

Main Area

Secondary Area

Create a healthy environment for all those who interact with the control centre. Facilitate access to equipment and performance at work stations under a global health concept.

## Human Centered Design

A new philosophy that situates the user as the leading player. The capacities of the ACTEA series not only meet specific regulations for control centre ergonomics (UNE-EN ISO 11064), but also expand to offer the operator and its environment the best tools for the execution of its tasks