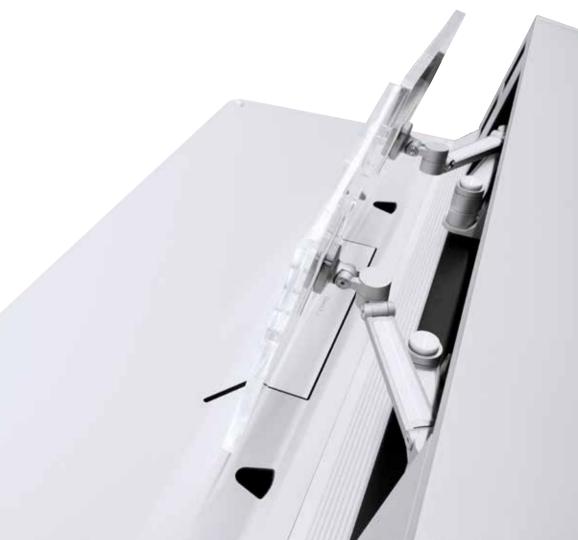

### Wirail Slide

Thanks to the rail, the arms slide to locate the visual elements in their proper position, thereby guaranteeing maximum ergonomics.

### ACTEA SLIDE

With a unique design, the new ACTEA Slide is the perfect example of how, with minimal expression, we can find the fusion between technology and connectivity. Efficient management for the most demanding environments.

e ....

A generation born to amaze.

A new simple, intuitive relationship, in which the Wirail Slide system enables the visual elements to be adapted in a subtle way. A console in which space is reinvented with powerful details.