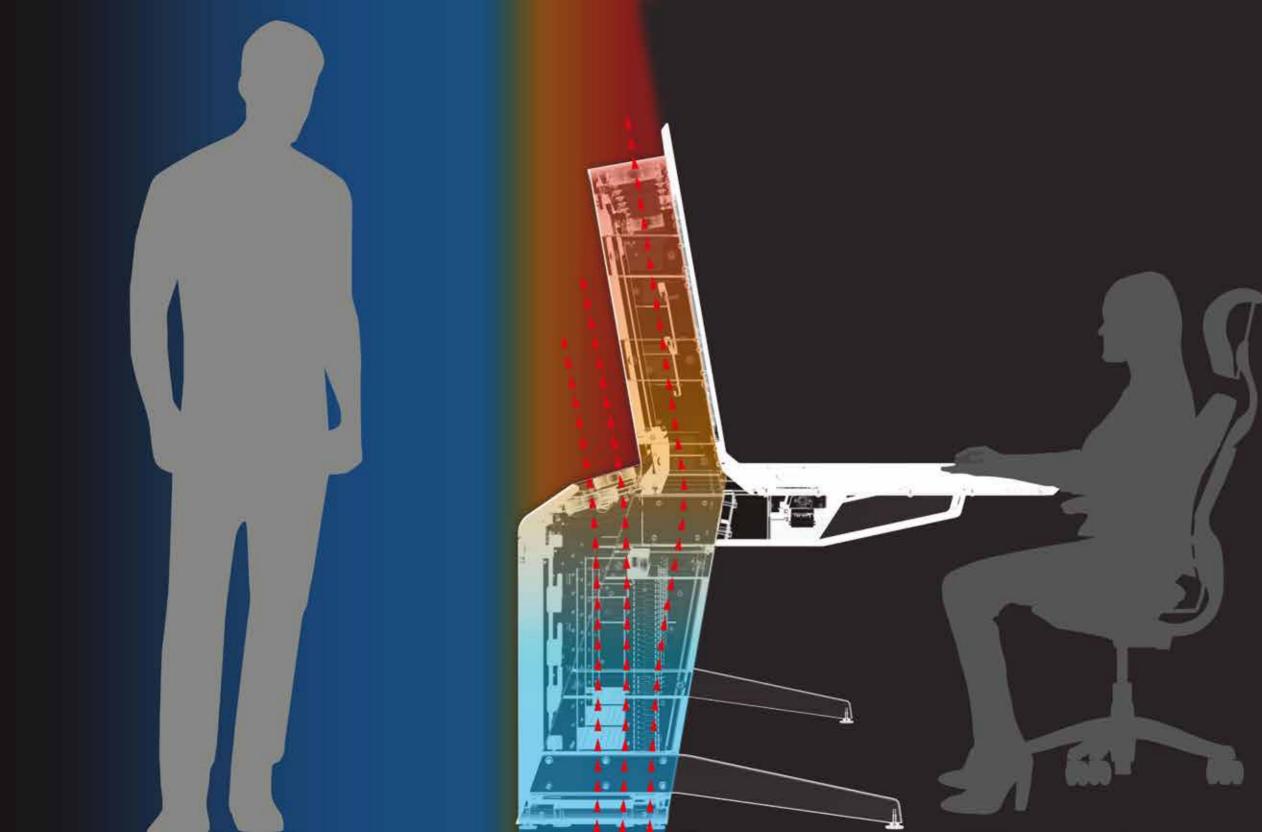

### Reinventing visual ergonomics

Primary Area

Main Area

Secondary Area

Create a healthy environment for all those who interact with the control centre. Facilitate access to equipment and performance at work stations under a global health concept.

## Human Centered Design

A new philosophy that situates the user as the leading player. The capacities of the ACTEA series not only meet specific regulations for control centre ergonomics (UNE-EN ISO 11064), but also expand to offer the operator and its environment the best tools for the execution of its tasks