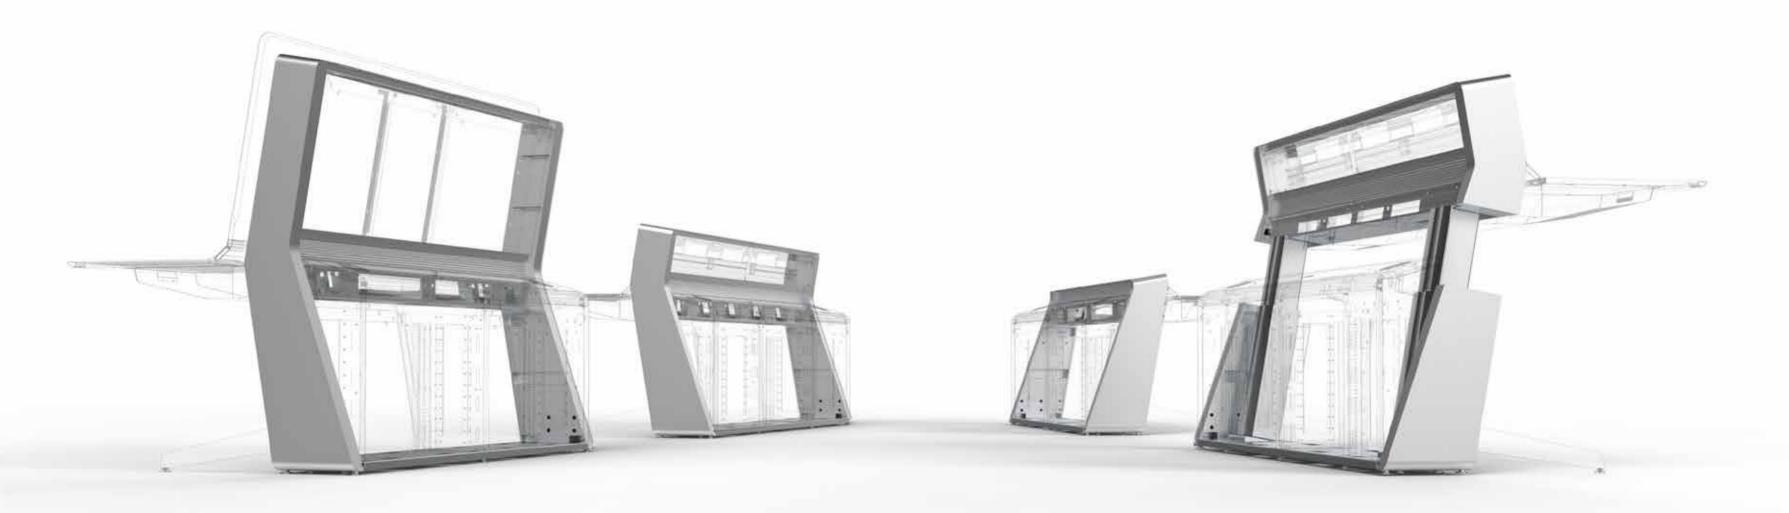

### Unlimited frame

Our best series of closed consoles ever created with last generation materials. At GESAB we have developed technology with the longest structural system on the market and amazing adaptability. A philosophy that reflects its character.

### Now, with no limits

A step beyond. A new way of understanding the elements and how they can be connected simply to each other. An intuitive design that enables the development of consoles with large storage capacity by optimising to the maximum the space available.

## Dynamic integration

Get carried away and imagine being able to draw without work space restrictions. The console with the maximum integration capacity on which, thanks to the Free Wall system, the possibilities to customise the vertical dashboard are almost endless. With a compact, functional structure; now you set the limit.