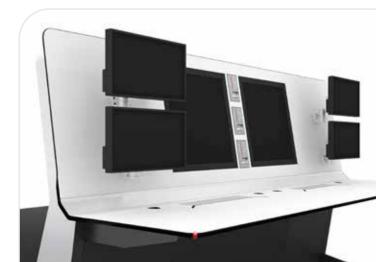

## Dynamic integration

Get carried away and imagine being able to draw without work space restrictions. The console with the maximum integration capacity on which, thanks to the Free Wall system, the possibilities to customise the vertical dashboard are almost endless. With a compact, functional structure; now you set the limit.

### Free Wall

Endless configuration possibilities on the front dashboard, making the ACTEA ATC a unique and amazing console.