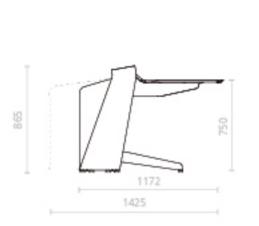

Measurement of technical compartment according to size

### Technical data for columns elevation

Push force: 3000 N Traction force: 1500 N Maximum speed: 13 mm/s Guided: Quadruple bearing with POM guides Protection class: IP20 Self locking even under maximum force