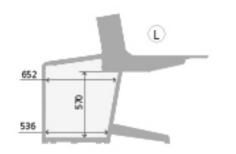

The LARGE option, with maximum integration capacity. A console designed to offer the highest density of equipment per console on the market.

Measurement of technical compartment according to size