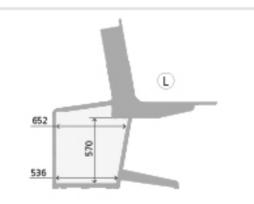

### Measurement of technical compartment according to size

Technical data for columns elevation

Push force: 3000 N Traction force: 1500 N Maximum speed: 13 mm/s Guided: Quadruple bearing with POM guides Protection class: IP20 Self locking even under maximum force