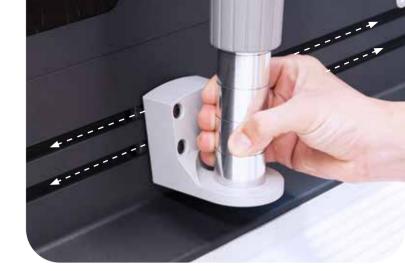

### Technical data for columns elevation

Push force: 3000 N Traction force: 1500 N Maximum speed: 13 mm/s Guided: Quadruple bearing with POM guides Protection class: IP20 Self locking even under maximum force