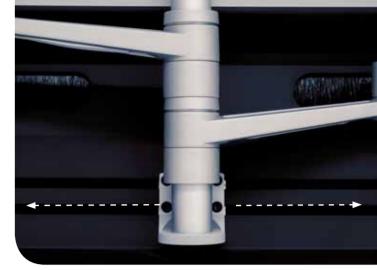

Measurement of technical compartment according to size

### Technical data for columns elevation

Push force: 3000 N Traction force: 1500 N Maximum speed: 13 mm/s Guided: Quadruple bearing with POM guides Protection class: IP20 Self locking even under maximum force