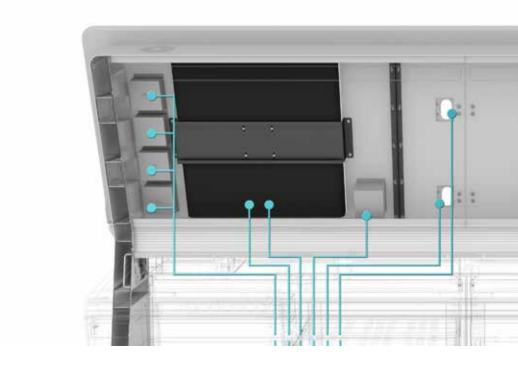

### Airflow System

Thanks to the Air Flow system of the ACTEA Series, the equipment maintains an appropriate temperature to guarantee its optimal operation. The system of ultra-silent ventilators is designed to extract air without affecting the equipment, adjacent consoles or users. A potent, innovative design for the latest technology in control consoles.