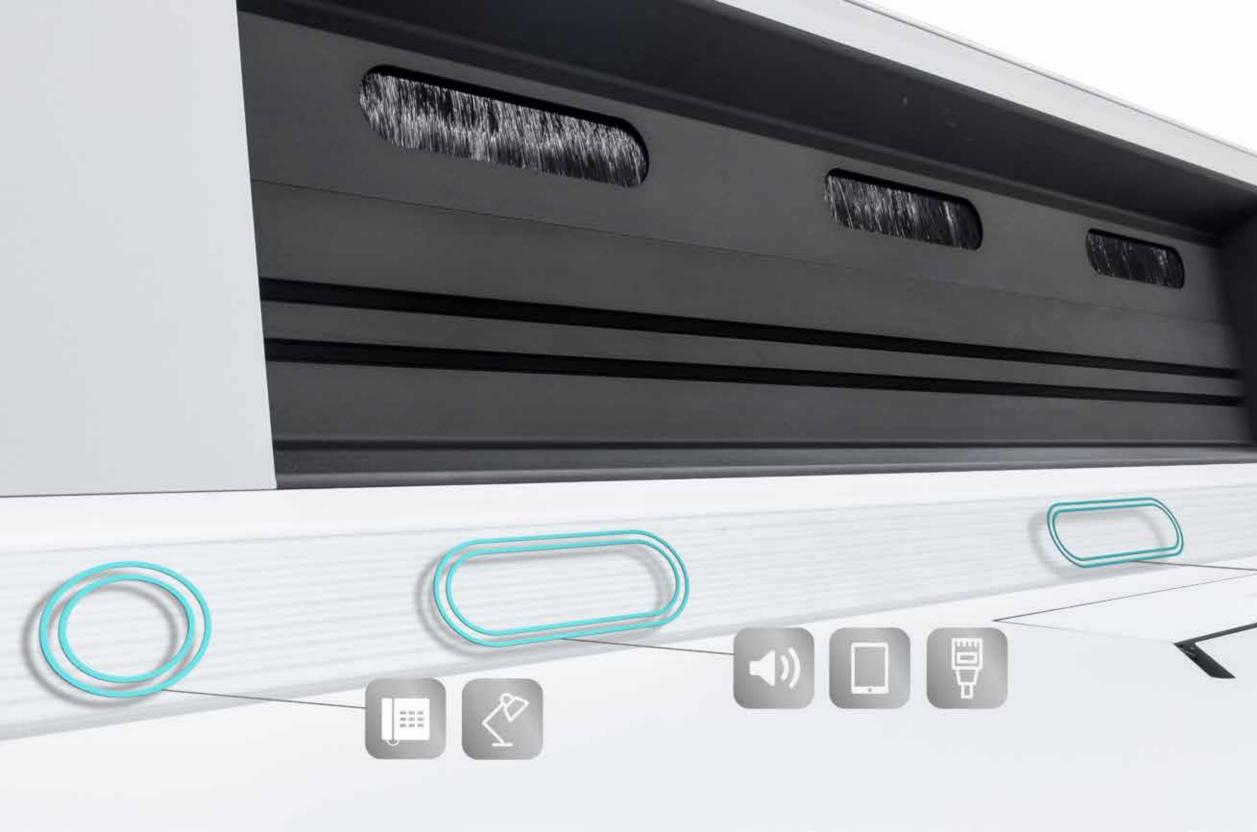

### Personal Dock

An exclusive piece. A flexible space designed to guarantee the operator easy access to different connections by unifying design, functionality and benefits.

### Personal Hub

A transition point between the work zone and the display front that enables everything within reach to be integrated in an intelligent manner.

### Personal Box

The concept of space taken to the next level. The 360° design technique enables all the consoles of the ACTEA family to be optimised and spaces to be developed for personal use.