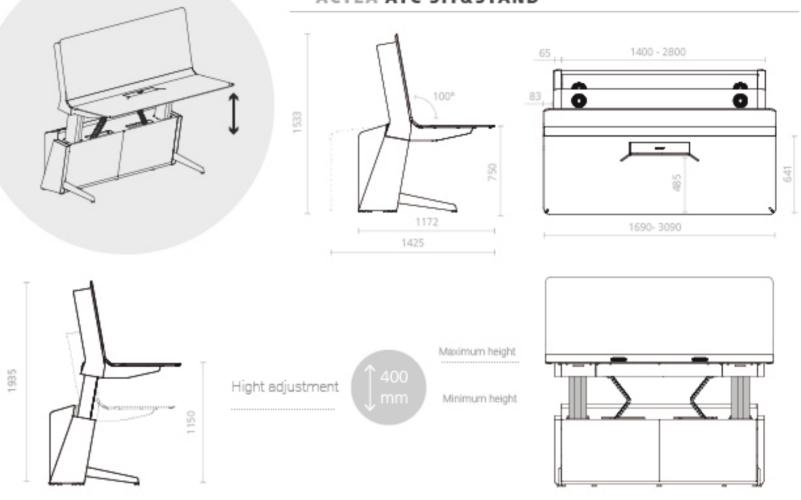

he system of ultra-silent ventilators is designed to extract air without affecting the equipment, adjacent consoles or users. A potent, innovative design for the latest technology in control consoles.

### ACTEA ATC

A global integration concept. A new way of understanding control consoles in which the operator's needs are met using unique solutions. A console designed to amaze, with no limits.





## Dynamic integration

Get carried away and imagine being able to draw without work space restrictions. The console with the maximum integration capacity on which, thanks to the Free Wall system, the possibilities to customise the vertical dashboard are almost endless. With a compact, functional structure; now you set the limit.



Measurement of technical compartment according to size









### Technical data for columns elevation

Push force: 3000 N Traction force: 1500 N Maximum speed: 13 mm/s Guided: Quadruple bearing with POM guides Protection class: IP20 Self locking even under maximum force

### ACTEA ATC SIT&STAND



### ACTEA MISSION

Intensity with no limits and powerful forms to design a superior console. The objective: to offer maximum ergonomics and capacity to adapt to any need. The perfect balance between functionality and aesthetics. The ultimate design by GESAB.



## Performance in every fibre

An absolute icon, capable of adapting to the highest requirements. Its vertical column system enables the optimal integration of equipment and cabling; a console with clean, simple lines. Discover the universal console.

Martin





### ACTEA MISSION













###