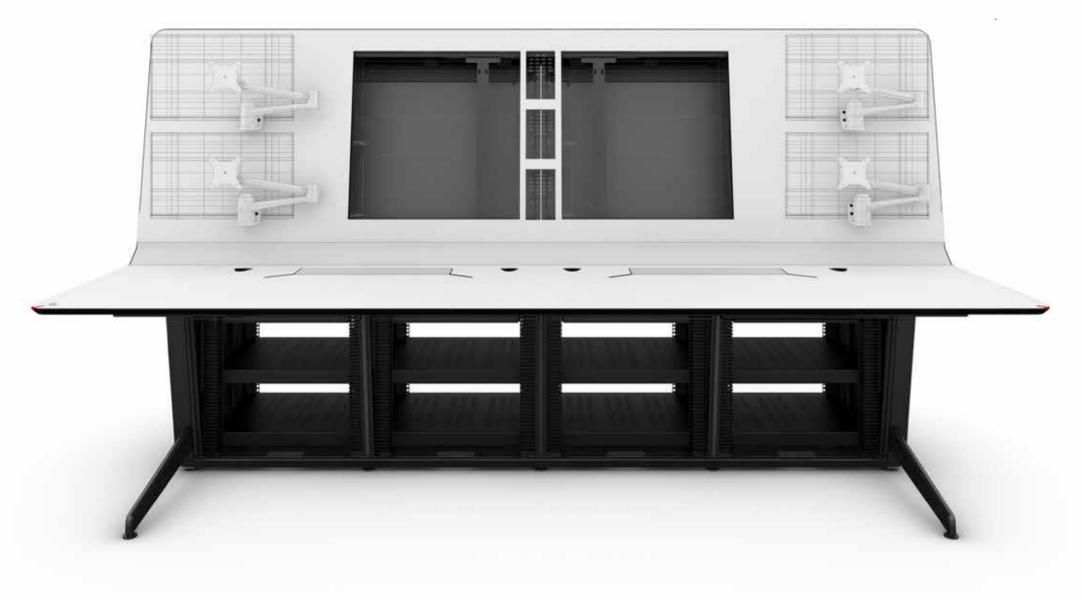

## Dynamic integration

Get carried away and imagine being able to draw without work space restrictions. The console with the maximum integration capacity on which, thanks to the Free Wall system, the possibilities to customise the vertical dashboard are almost endless. With a compact, functional structure; now you set the limit.

### Free Wall

Endless configuration possibilities on the front dashboard, making the ACTEA ATC a unique and amazing console.