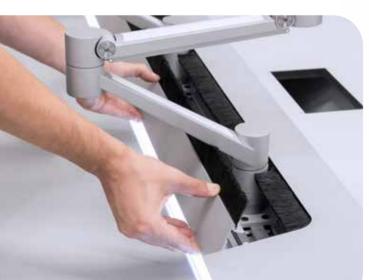

### Wirail Slide

Thanks to the rail, the arms slide to locate the visual elements in their proper position, thereby guaranteeing maximum ergonomics.