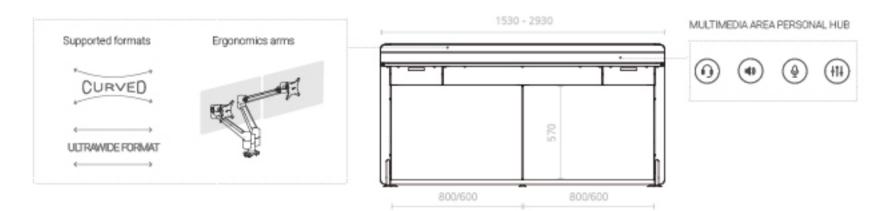

### Personal Hub

A transition point between the work zone and the display front that enables everything within reach to be integrated in an intelligent manner.

Measurement of technical compartment according to size