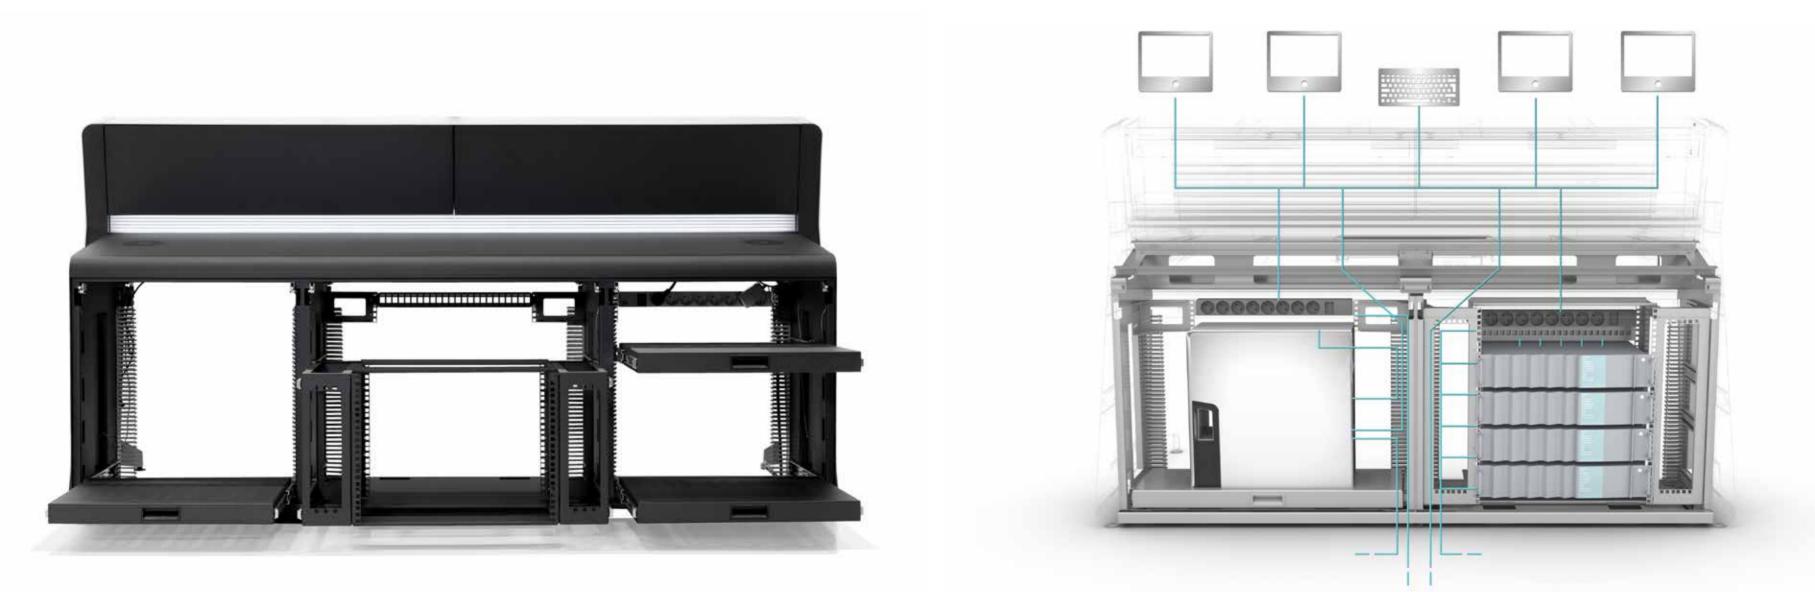

### Now, with no limits

A step beyond. A new way of understanding the elements and how they can be connected simply to each other. An intuitive design that enables the development of consoles with large storage capacity by optimising to the maximum the space available.

## Dynamic integration

Get carried away and imagine being able to draw without work space restrictions. The console with the maximum integration capacity on which, thanks to the Free Wall system, the possibilities to customise the vertical dashboard are almost endless. With a compact, functional structure; now you set the limit.

## Performance in every fibre

An absolute icon, capable of adapting to the highest requirements. Its vertical column system enables the optimal integration of equipment and cabling; a console with clean, simple lines. Discover the universal console.