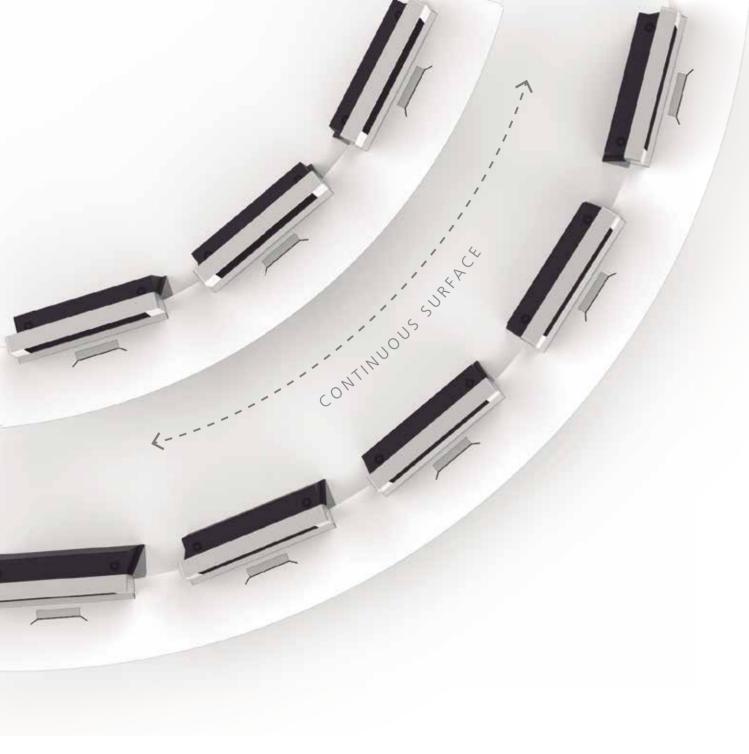

### Free Wall, dynamic language

The Free Wall of ACTEA ATC enables a customised space to be created on the front dashboard. The almost endless configurations invite users to play and offer the operator a unique experience.

### Free Wall

Endless configuration possibilities on the front dashboard, making the ACTEA ATC a unique and amazing console.