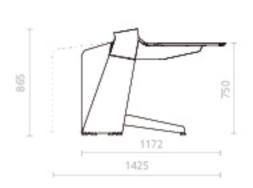

a unique design, the new ACTEA Slide is the perfect example of how, with minimal expression, we can find the fusion between technology and connectivity. Efficient management for the most demanding environments.



e ....





A generation born to amaze.

A new simple, intuitive relationship, in which the Wirail Slide system enables the visual elements to be adapted in a subtle way. A console in which space is reinvented with powerful details.









### ACTEA SLIDE









### Measurement of technical compartment according to size







### Technical data for columns elevation

Fuerza empuje: 3000 N Fuerza tracción: 1500 N Velocidad máxima: 13 mm/s Guiado: Cuádruple cojinete con guías de POM Clase de protección: IP20 Auto-bloqueo Incluso bajo fuerza máxima

### ACTEA SLIDE SIT&STAND







### Moving evolution

Create a unique experience not only for the operator. During the design, development and engineering phase, GESAB applies ergonomics guidelines, substantially increasing the user's experience both with the solution and in the environments where it is integrated.







### Accesrail Mission

Its vertical composition enables full access to the settings of the audio-visual area from the operator station.

### Wirail Slide

Thanks to the rail, the arms slide to locate the visual elements in their proper position, thereby guaranteeing maximum ergonomics.

### Free Wall

Endless configuration possibilities on the front dashboard, making the ACTEA ATC a unique and amazing console.









### Reinventing visual ergonomics

Primary Area

Main Area

Secondary Area