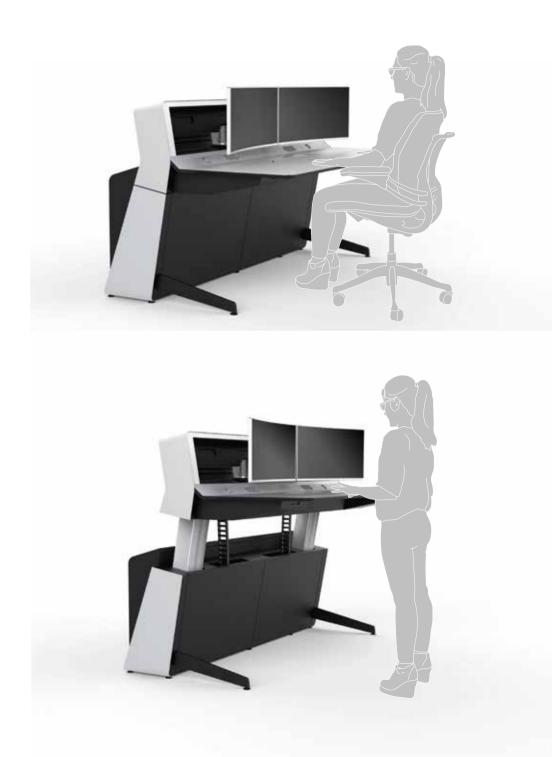

### Our commitment, moving forward

The ACTIVE Control philosophy is implemented in the DNA of the new ACTEA Series to offer users a new way of understanding their work space; more dynamic, enjoyable and collaborative. Thanks to the adaptability of the consoles and the Sit & Stand system, operators can enjoy spaces with the best benefits. Ergonomics and health present at control centres like never before.

### Reinventing visual ergonomics

Primary Area

Main Area

Secondary Area

Create a healthy environment for all those who interact with the control centre. Facilitate access to equipment and performance at work stations under a global health concept.

## Human Centered Design

A new philosophy that situates the user as the leading player. The capacities of the ACTEA series not only meet specific regulations for control centre ergonomics (UNE-EN ISO 11064), but also expand to offer the operator and its environment the best tools for the execution of its tasks