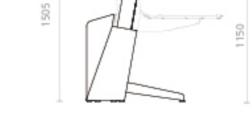

### S

ALTEA

The SMALL console is based on a minimalist design of simple lines and a concentrated beauty, whose strength is in its interior.

The MEDIUM concept represents the perfect balance between an innovative design and its great versatility to adapt to any requirement.

The LARGE option, with maximum integration capacity. A console designed to offer the highest density of equipment per console on the market.

Measurement of technical compartment according to size