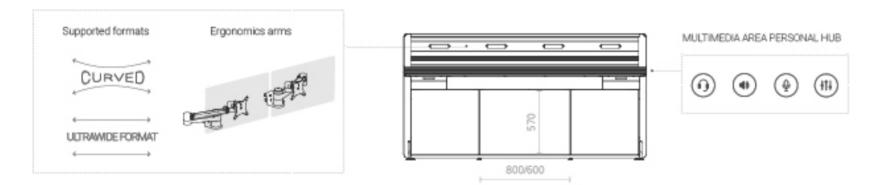

### Personal Hub

A transition point between the work zone and the display front that enables everything within reach to be integrated in an intelligent manner.