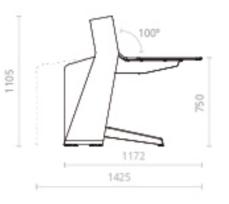

Measurement of technical compartment according to size

### Technical data for columns elevation

Push force: 3000 N Traction force: 1500 N Maximum speed: 13 mm/s Guided: Quadruple bearing with POM guides Protection class: IP20 Self locking even under maximum force