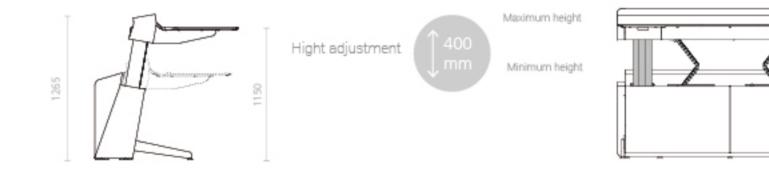

### Technical data for columns elevation

Push force: 3000 N Traction force: 1500 N Maximum speed: 13 mm/s Guided: Quadruple bearing with POM guides Protection class: IP20 Self locking even under maximum force