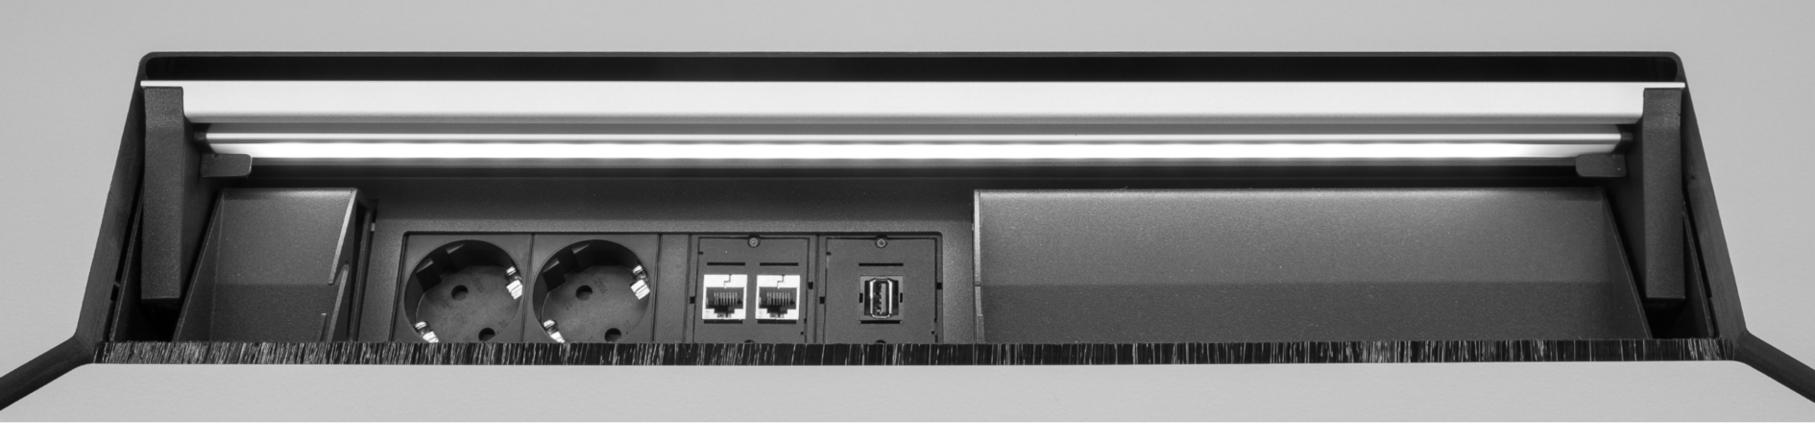

### Airflow System

Thanks to the Air Flow system of the ACTEA Series, the equipment maintains an appropriate temperature to guarantee its optimal operation. The system of ultra-silent ventilators is designed to extract air without affecting the equipment, adjacent consoles or users. A potent, innovative design for the latest technology in control consoles.