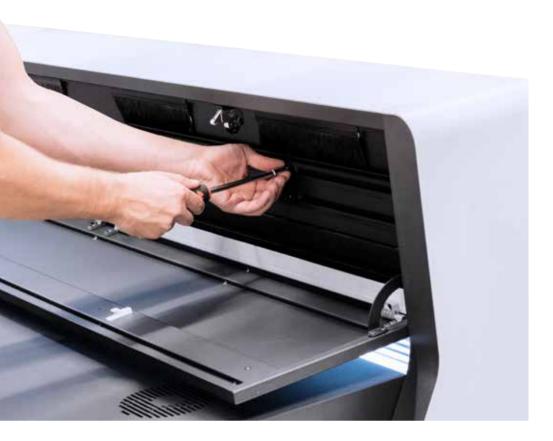

### Airflow System

Thanks to the Air Flow system of the ACTEA Series, the equipment maintains an appropriate temperature to guarantee its optimal operation. The system of ultra-silent ventilators is designed to extract air without affecting the equipment, adjacent consoles or users. A potent, innovative design for the latest technology in control consoles.