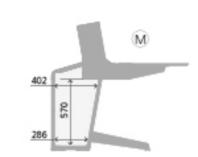

### S

ALTEA

The SMALL console is based on a minimalist design of simple lines and a concentrated beauty, whose strength is in its interior.

The MEDIUM concept represents the perfect balance between an innovative design and its great versatility to adapt to any requirement.

Measurement of technical compartment according to size