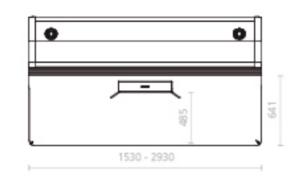

ize









### Technical data for columns elevation

Push force: 3000 N Traction force: 1500 N Maximum speed: 13 mm/s Guided: Quadruple bearing with POM guides Protection class: IP20 Self locking even under maximum force

### ACTEA ATC SIT&STAND



### ACTEA MISSION

Intensity with no limits and powerful forms to design a superior console. The objective: to offer maximum ergonomics and capacity to adapt to any need. The perfect balance between functionality and aesthetics. The ultimate design by GESAB.



## Performance in every fibre

An absolute icon, capable of adapting to the highest requirements. Its vertical column system enables the optimal integration of equipment and cabling; a console with clean, simple lines. Discover the universal console.

Martin





### ACTEA MISSION













### Measurement of technical compartment according to size







Technical data for columns elevation

Push force: 3000 N Traction force: 1500 N Maximum speed: 13 mm/s Guided: Quadruple bearing with POM guides Protection class: IP20 Self locking even under maximum force

### ACTEA MISSION SIT&STAND







### ACTEA SLIDE

With a unique design, the new ACTEA Slide is the perfect example of how, with minimal expression, we can find the fusion between technology and connectivity. Efficient management for the most demanding environments.



e ....





A generation born to amaze.

A new simple, intuitive relationship, in which the Wirail Slide system enables the visual elements to be adapted in a subtle way. A console in which space is reinvented with powerful details.









### AC