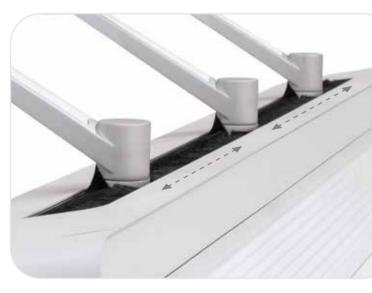

Measurement of technical compartment according to size

### Technical data for columns elevation

Push force: 3000 N Traction force: 1500 N Maximum speed: 13 mm/s Guided: Quadruple bearing with POM guides Protection class: IP20 Self locking even under maximum force