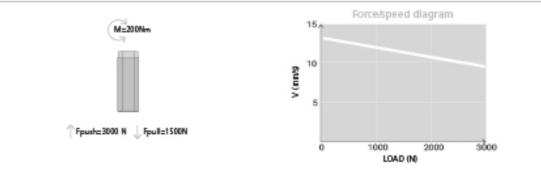

### Technical data for columns elevation

Push force: 3000 N Traction force: 1500 N Maximum speed: 13 mm/s Guided: Quadruple bearing with POM guides Protection class: IP20 Self locking even under maximum force