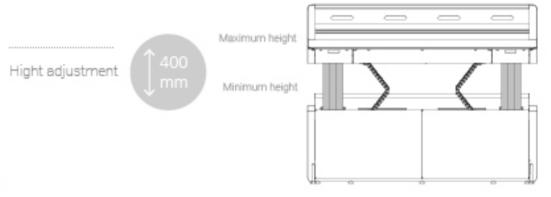

Measurement of technical compartment according to size

### Measurement of technical compartment according to size

Technical data for columns elevation

Push force: 3000 N Traction force: 1500 N Maximum speed: 13 mm/s Guided: Quadruple bearing with POM guides Protection class: IP20 Self locking even under maximum force

### Measurement of technical compartment according to size