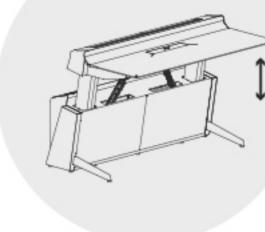

### Technical data for columns elevation

Push force: 3000 N Traction force: 1500 N Maximum speed: 13 mm/s Guided: Quadruple bearing with POM guides Protection class: IP20 Self locking even under maximum force