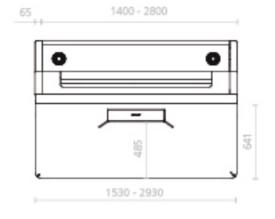

Measurement of technical compartment according to size

### Technical data for columns elevation

Push force: 3000 N Traction force: 1500 N Maximum speed: 13 mm/s Guided: Quadruple bearing with POM guides Protection class: IP20 Self locking even under maximum force