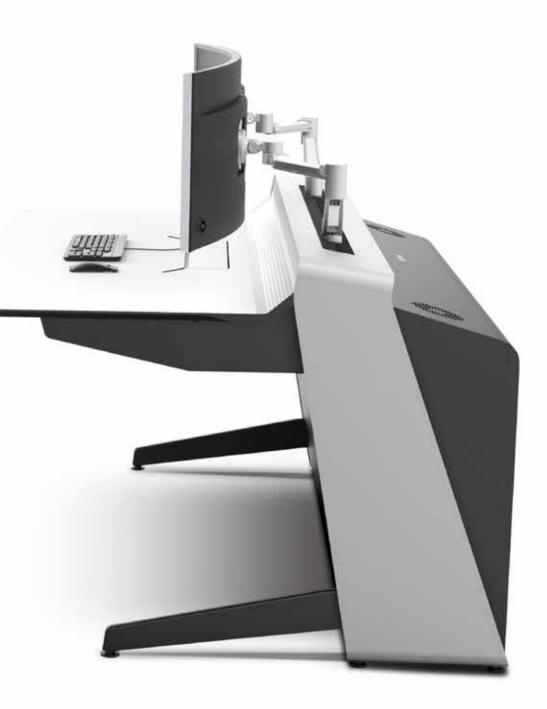

### ACTEA ATC

A global integration concept. A new way of understanding control consoles in which the operator's needs are met using unique solutions. A console designed to amaze, with no limits.

## Dynamic integration

Get carried away and imagine being able to draw without work space restrictions. The console with the maximum integration capacity on which, thanks to the Free Wall system, the possibilities to customise the vertical dashboard are almost endless. With a compact, functional structure; now you set the limit.

### Free Wall

Endless configuration possibilities on the front dashboard, making the ACTEA ATC a unique and amazing console.

### Free Wall, dynamic language

The Free Wall of ACTEA ATC enables a customised space to be created on the front dashboard. The almost endless configurations invite users to play and offer the operator a unique experience.