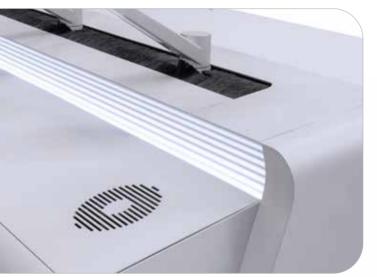

### Airflow System

Thanks to the Air Flow system of the ACTEA Series, the equipment maintains an appropriate temperature to guarantee its optimal operation. The system of ultra-silent ventilators is designed to extract air without affecting the equipment, adjacent consoles or users. A potent, innovative design for the latest technology in control consoles.