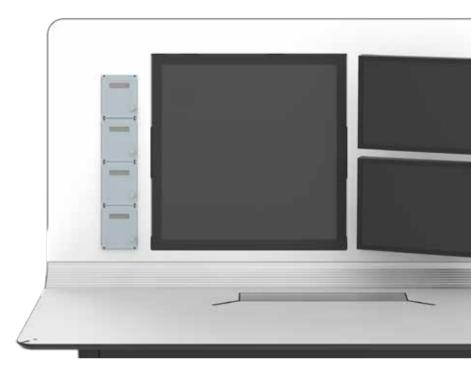

### Accesrail Mission

Its vertical composition enables full access to the settings of the audio-visual area from the operator station.

### Wirail Slide

Thanks to the rail, the arms slide to locate the visual elements in their proper position, thereby guaranteeing maximum ergonomics.