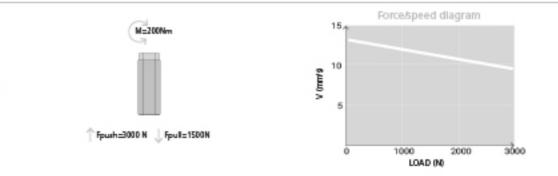

### Technical data for columns elevation

Push force: 3000 N Traction force: 1500 N Maximum speed: 13 mm/s Guided: Quadruple bearing with POM guides Protection class: IP20 Self locking even under maximum force

### Measurement of technical compartment according to size

Technical data for columns elevation

Push force: 3000 N Traction force: 1500 N Maximum speed: 13 mm/s Guided: Quadruple bearing with POM guides Protection class: IP20 Self locking even under maximum force

### Technical data for columns elevation

Fuerza empuje: 3000 N Fuerza tracción: 1500 N Velocidad máxima: 13 mm/s Guiado: Cuádruple cojinete con guías de POM Clase de protección: IP20 Auto-bloqueo Incluso bajo fuerza máxima