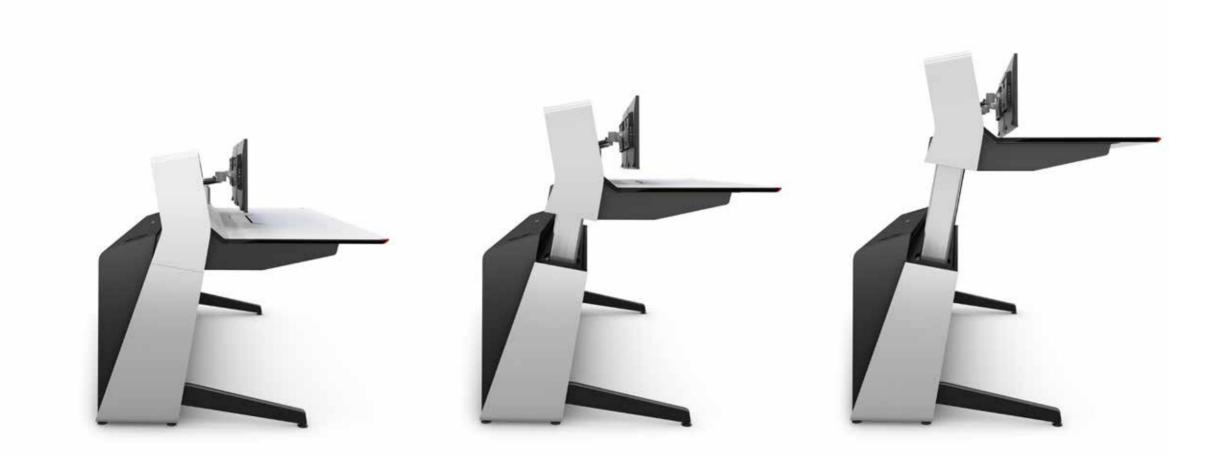

### Technical data for columns elevation

Push force: 3000 N Traction force: 1500 N Maximum speed: 13 mm/s Guided: Quadruple bearing with POM guides Protection class: IP20 Self locking even under maximum force

### ACTEA ATC SIT&STAND

### Measurement of technical compartment according to size

Technical data for columns elevation

Push force: 3000 N Traction force: 1500 N Maximum speed: 13 mm/s Guided: Quadruple bearing with POM guides Protection class: IP20 Self locking even under maximum force

### ACTEA MISSION SIT&STAND