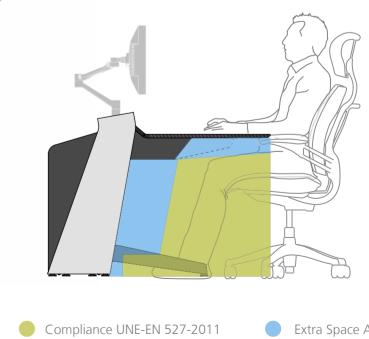

e the visual elements in their proper position, thereby guaranteeing maximum ergonomics.

### Free Wall

Endless configuration possibilities on the front dashboard, making the ACTEA ATC a unique and amazing console.









### Reinventing visual ergonomics

Primary Area

Main Area

Secondary Area







Create a healthy environment for all those who interact with the control centre. Facilitate access to equipment and performance at work stations under a global health concept.



## Human Centered Design

A new philosophy that situates the user as the leading player. The capacities of the ACTEA series not only meet specific regulations for control centre ergonomics (UNE-EN ISO 11064), but also expand to offer the operator and its environment the best tools for the execution of its tasks



ALTEA

Extra Space ACTEA SERIES

### UX<sup>+</sup> User Experience

People as the centre of the action, as the axis upon which everything occurs. GESAB's aim with the design of all its consoles and systems is to offer unique experiences to all users and to facilitate global work in critical environments 24/7.





## Smart consoles

Consoles that meld the latest technology to offer each user smart, intuitive answers. Designed today for the challenge of the future.



### Personal Dock

An exclusive piece. A flexible space designed to guarantee the operator easy access to different connections by unifying design, functionality and benefits.



### Personal Hub

A transition point between the work zone and the display front that enables everything within reach to be integrated in an intel