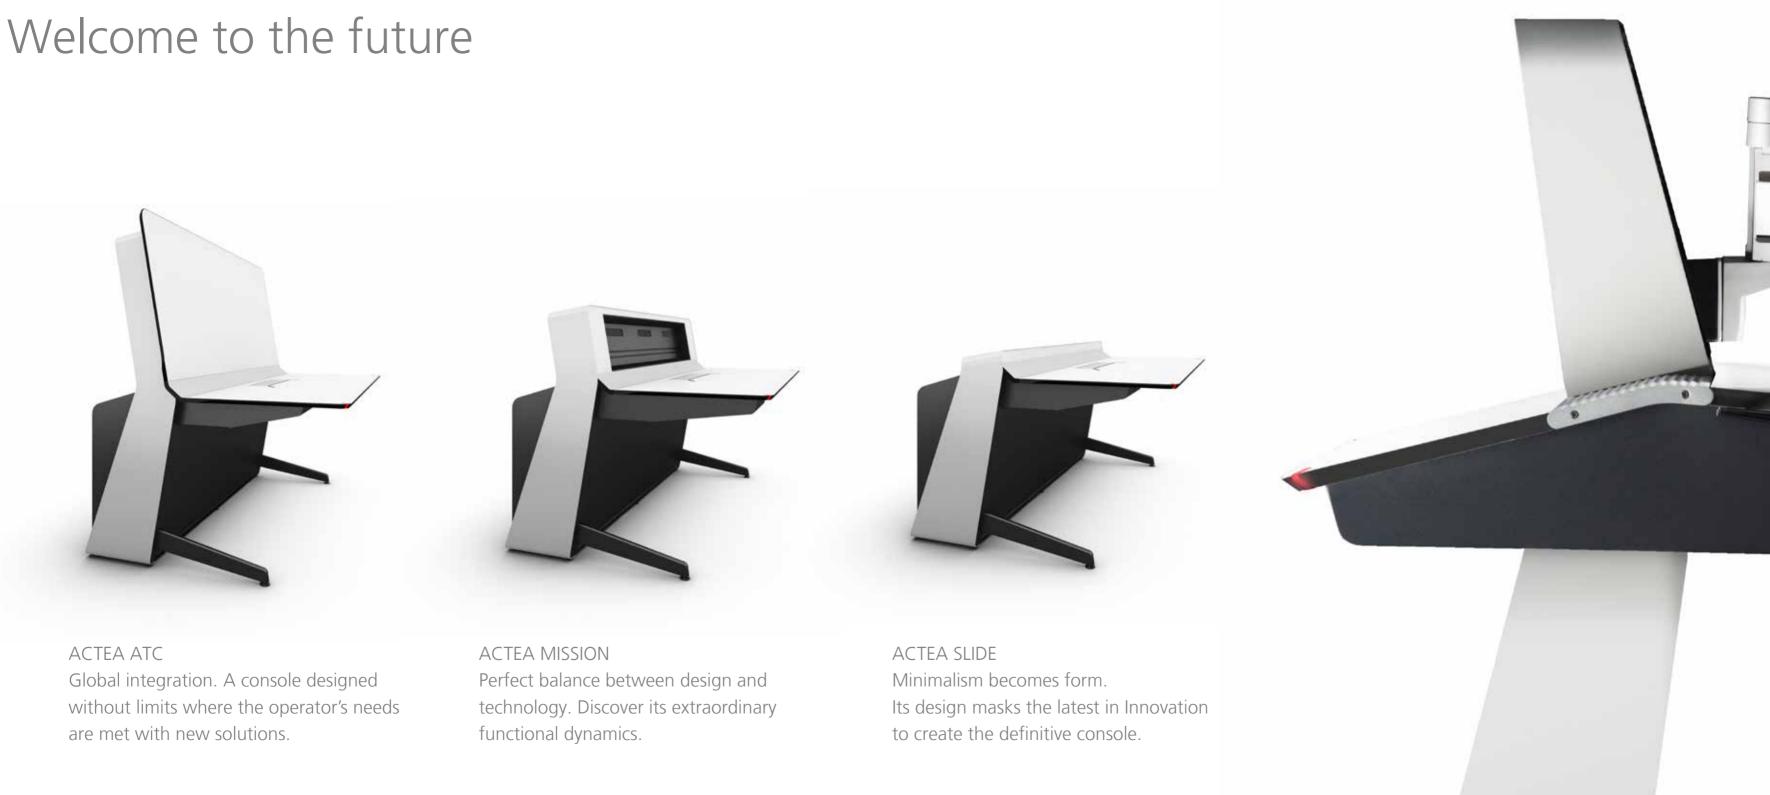

### ACTEA ATC

A global integration concept. A new way of understanding control consoles in which the operator's needs are met using unique solutions. A console designed to amaze, with no limits.

### ACTEA MISSION

Intensity with no limits and powerful forms to design a superior console. The objective: to offer maximum ergonomics and capacity to adapt to any need. The perfect balance between functionality and aesthetics. The ultimate design by GESAB.

### ACTEA SLIDE

With a unique design, the new ACTEA Slide is the perfect example of how, with minimal expression, we can find the fusion between technology and connectivity. Efficient management for the most demanding environments.