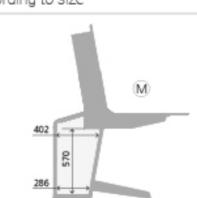

n. The system of ultra-silent ventilators is designed to extract air without affecting the equipment, adjacent consoles or users. A potent, innovative design for the latest technology in control consoles.

### ACTEA ATC

A global integration concept. A new way of understanding control consoles in which the operator's needs are met using unique solutions. A console designed to amaze, with no limits.





## Dynamic integration

Get carried away and imagine being able to draw without work space restrictions. The console with the maximum integration capacity on which, thanks to the Free Wall system, the possibilities to customise the vertical dashboard are almost endless. With a compact, functional structure; now you set the limit.



Measurement of technical compartment according to size









### Technical data for columns elevation

Push force: 3000 N Traction force: 1500 N Maximum speed: 13 mm/s Guided: Quadruple bearing with POM guides Protection class: IP20 Self locking even under maximum force

### ACTEA ATC SIT&STAND



### ACTEA MISSION

Intensity with no limits and powerful forms to design a superior console. The objective: to offer maximum ergonomics and capacity to adapt to any need. The perfect balance between functionality and aesthetics. The ultimate design by GESAB.



## Performance in every fibre

An absolute icon, capable of adapting to the highest requirements. Its vertical column system enables the optimal integration of equipment and cabling; a console with clean, simple lines. Discover the universal console.

Martin





### ACTEA MISSION