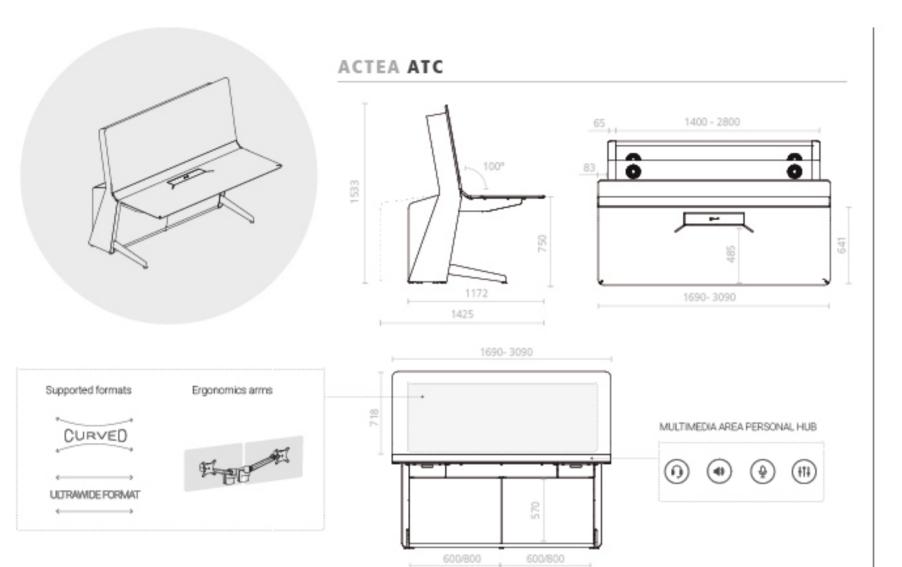

### ACTEA ATC

A global integration concept. A new way of understanding control consoles in which the operator's needs are met using unique solutions. A console designed to amaze, with no limits.

Measurement of technical compartment according to size

### Technical data for columns elevation

Push force: 3000 N Traction force: 1500 N Maximum speed: 13 mm/s Guided: Quadruple bearing with POM guides Protection class: IP20 Self locking even under maximum force