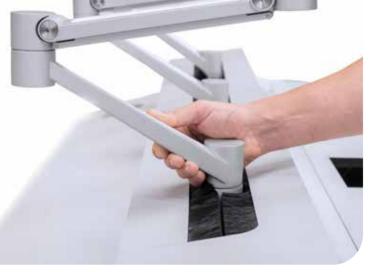

### Wirail Slide

Thanks to the rail, the arms slide to locate the visual elements in their proper position, thereby guaranteeing maximum ergonomics.