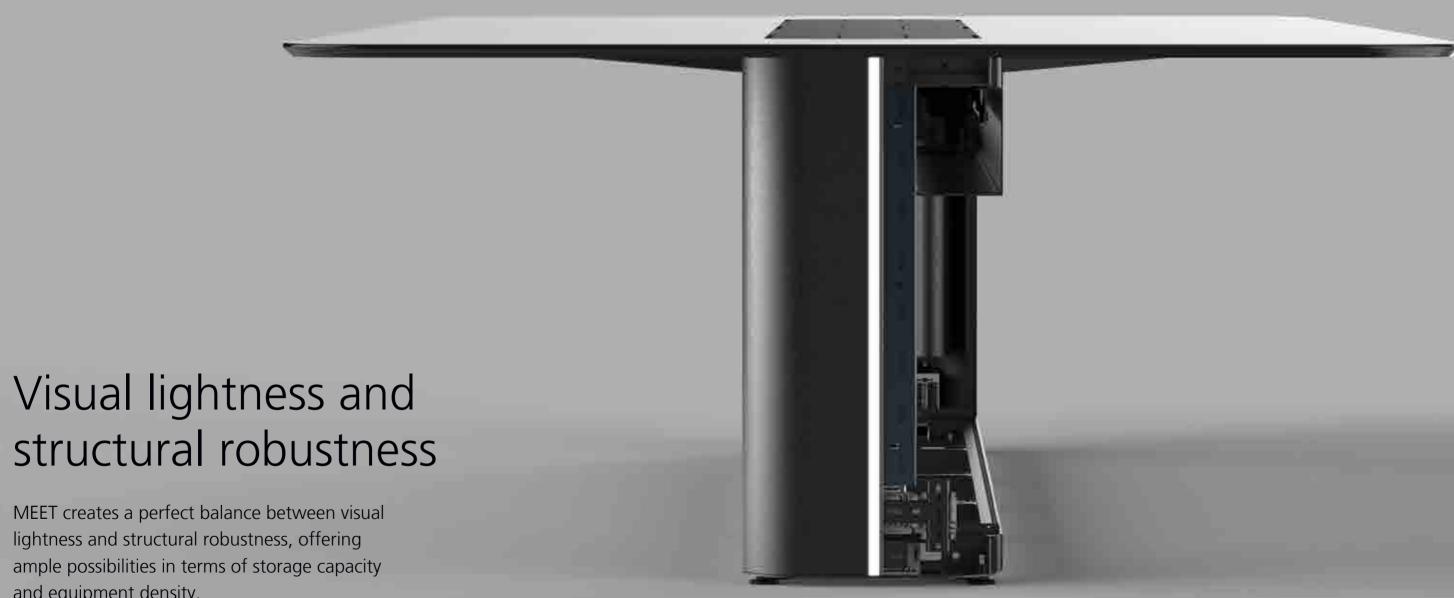

## Everything runs smoothly and everything has its place with MEET

Connections reduced to the minimum expression to favor the organization of the elements and thus the development of the meetings.

and equipment density.

Meet offers high capacity to house equipment and manage cabling in a totally concealed way.

Open structure that allows the lateral introduction of the cabling, facilitating installation and maintenance tasks.