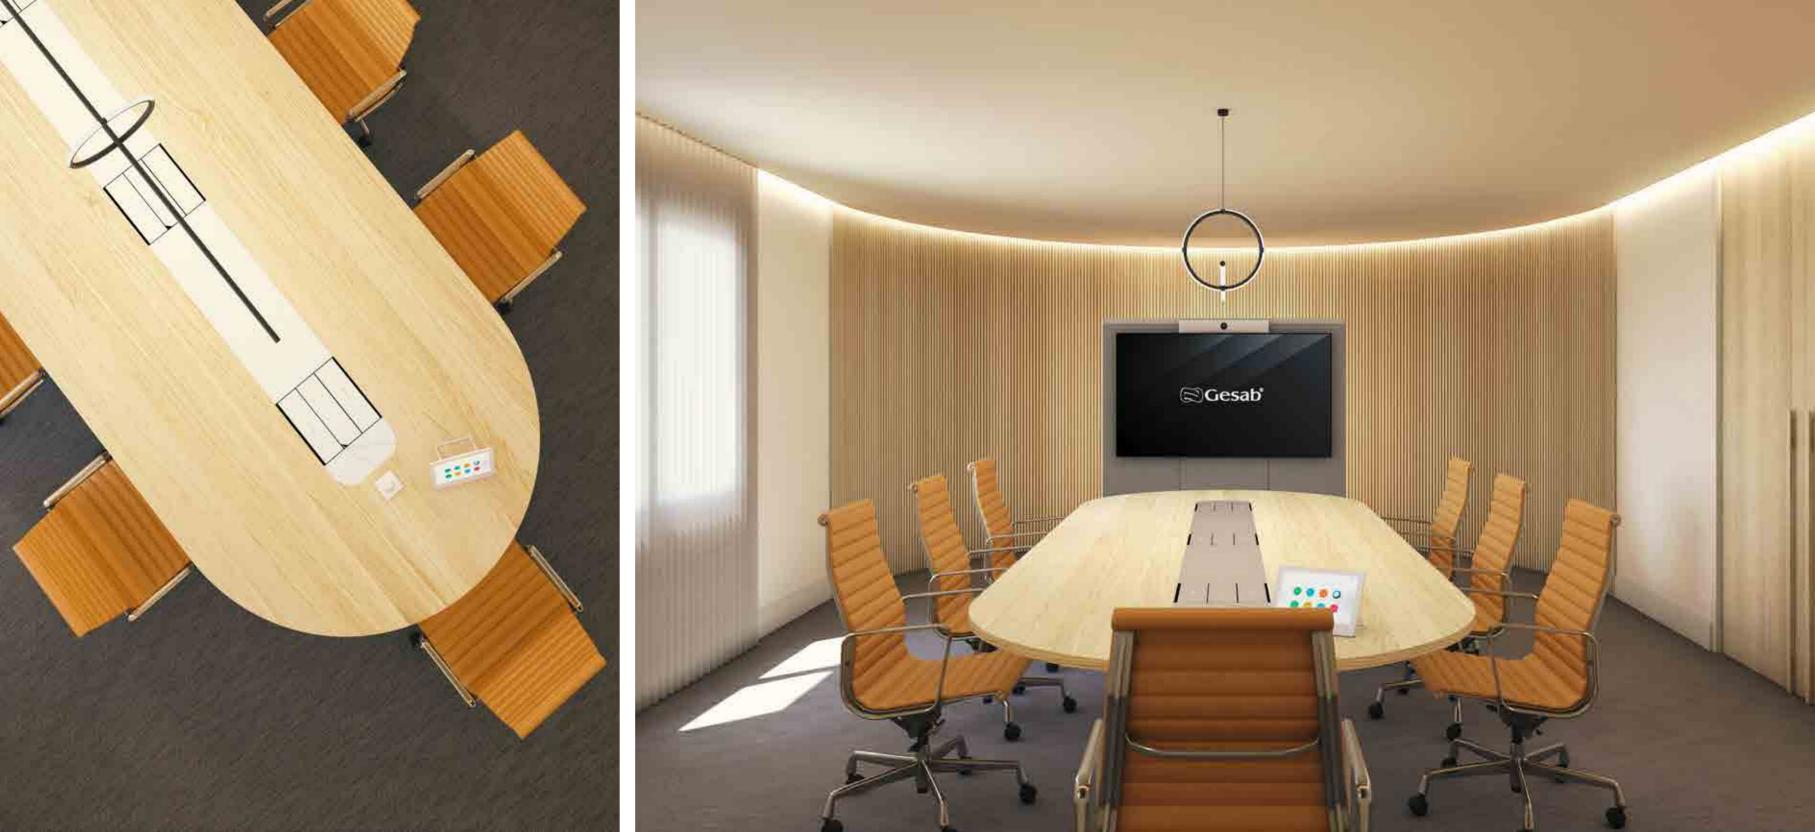

# Unified Design All elements of the MEET family have the same geometric language. This homogenizes the design, creates harmony in the environment, and optimizes production by sharing parts for different pieces of furniture. Meet | 7

## Everything runs smoothly and everything has its place with MEET

Connections reduced to the minimum expression to favor the organization of the elements and thus the development of the meetings.

and equipment density.

Meet offers high capacity to house equipment and manage cabling in a totally concealed way.

Open structure that allows the lateral introduction of the cabling, facilitating installation and maintenance tasks.