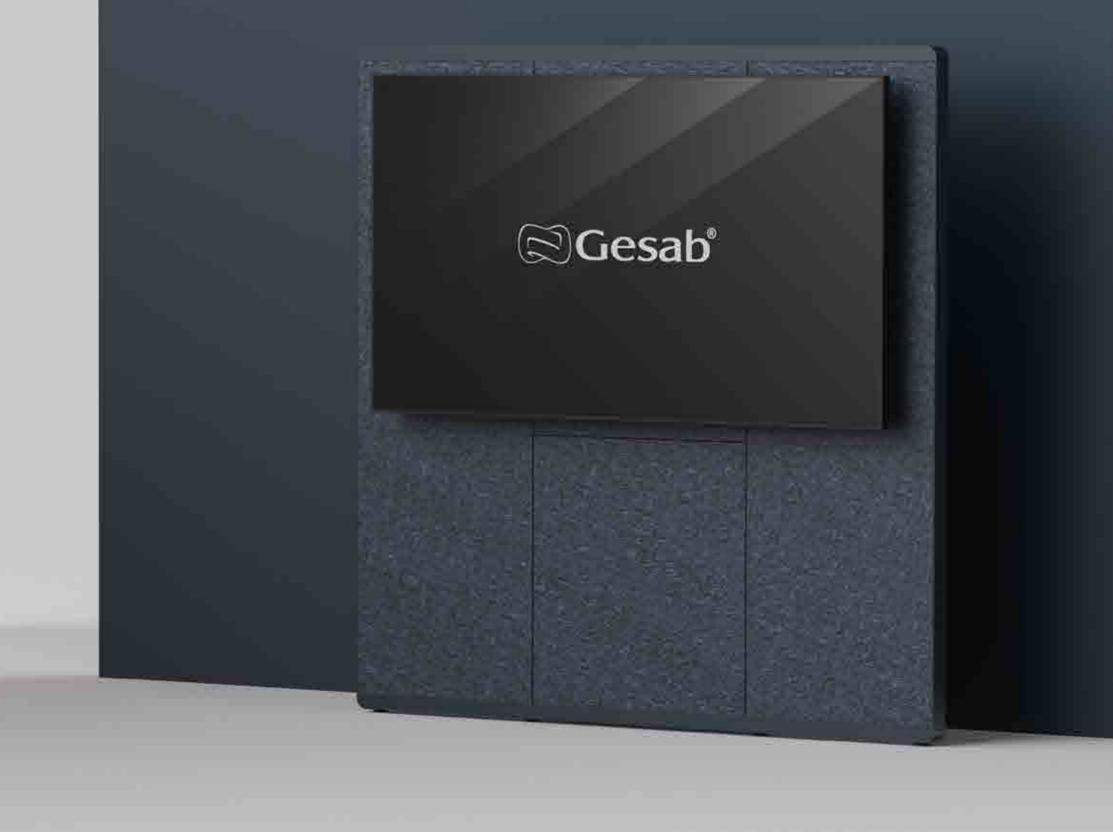

#### Mural AV

A solution that integrates design and engineering. The AV mural allows a wide range of finishes and designs without reducing technical capacity.

## The perfect complements to MEET tables.

Minimalist and elegant design solutions for meeting and collaboration environments. With an exceptional capacity to accommodate all types of computer equipment.