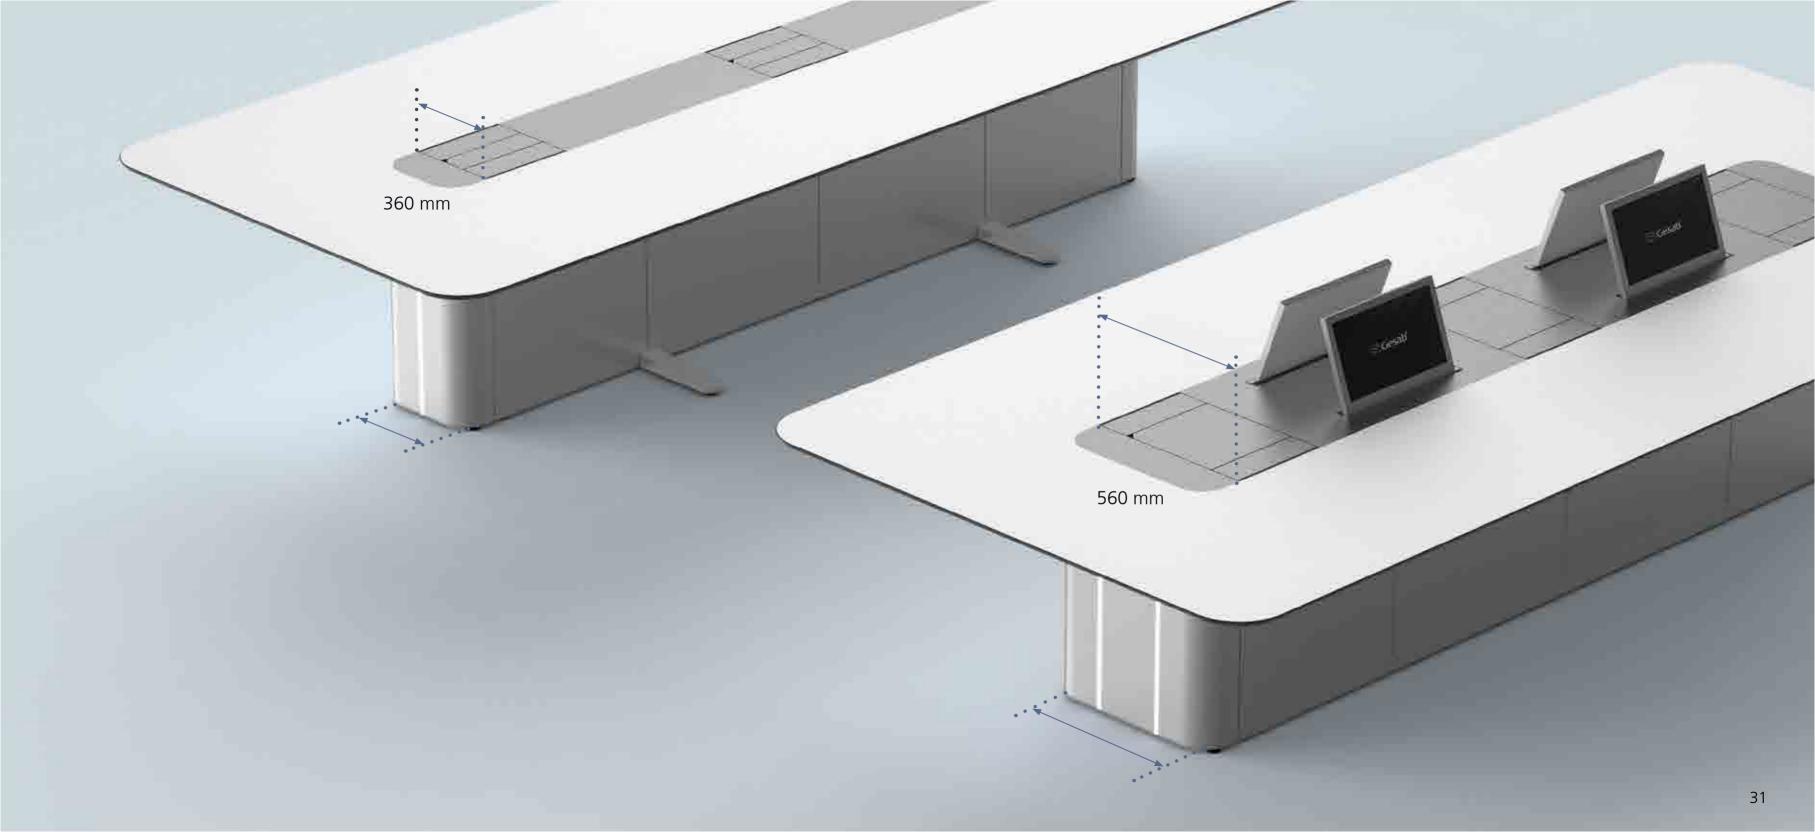

## Everything runs smoothly and everything has its place with MEET

Connections reduced to the minimum expression to favor the organization of the elements and thus the development of the meetings.

and equipment density.

Meet offers high capacity to house equipment and manage cabling in a totally concealed way.

Open structure that allows the lateral introduction of the cabling, facilitating installation and maintenance tasks.