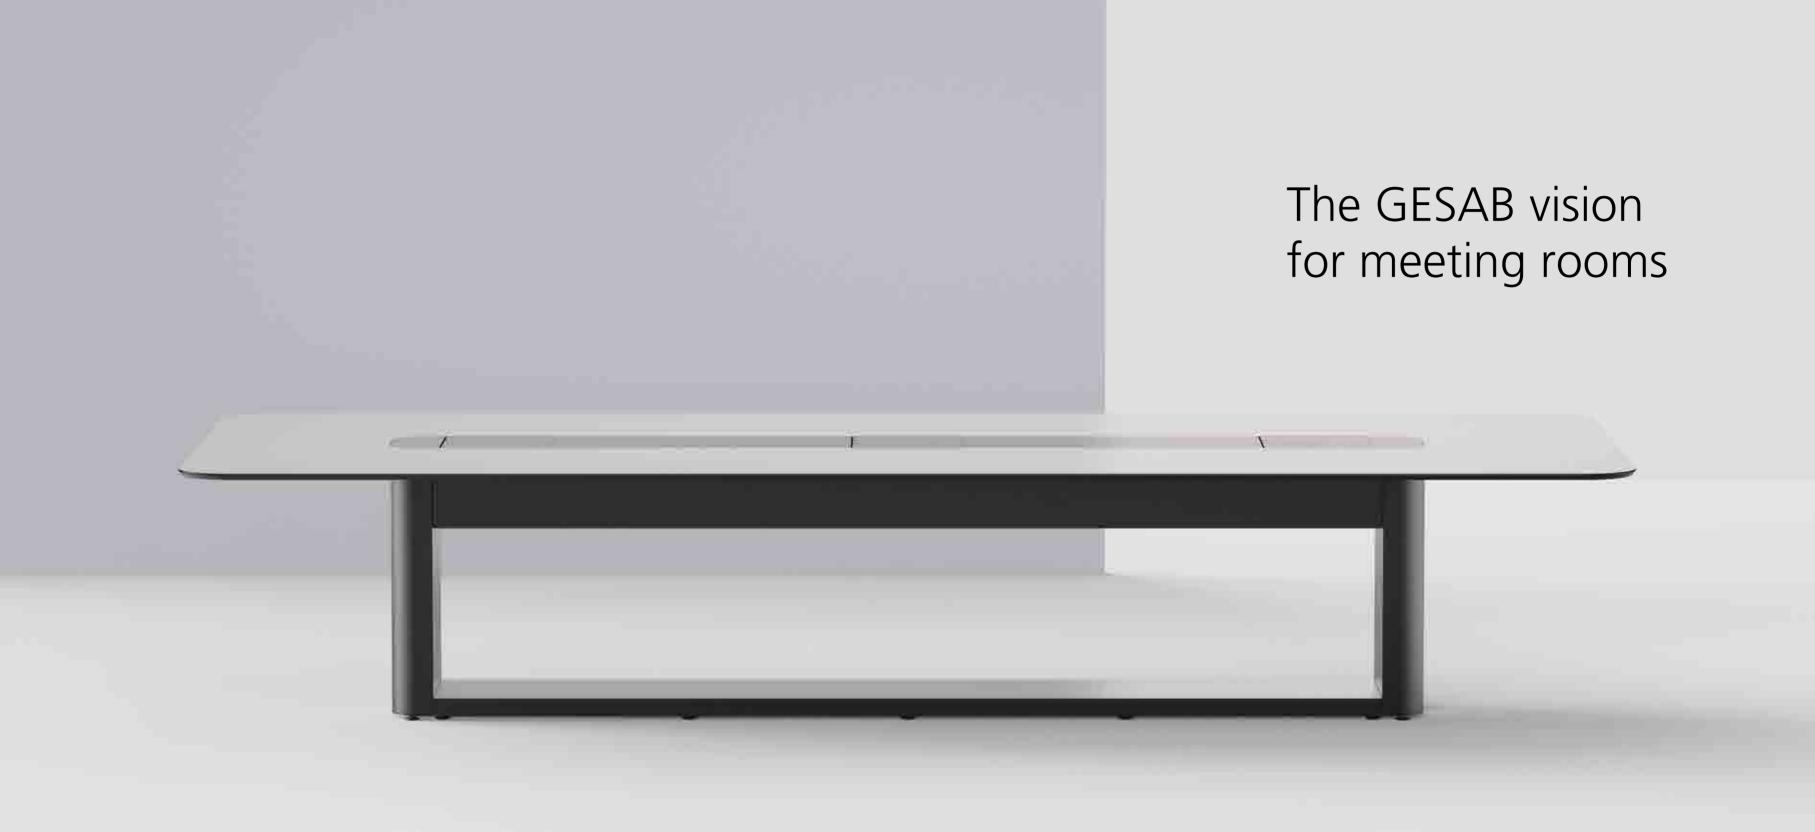

## Everything runs smoothly and everything has its place with MEET

Connections reduced to the minimum expression to favor the organization of the elements and thus the development of the meetings.

and equipment density.

Meet offers high capacity to house equipment and manage cabling in a totally concealed way.

Open structure that allows the lateral introduction of the cabling, facilitating installation and maintenance tasks.