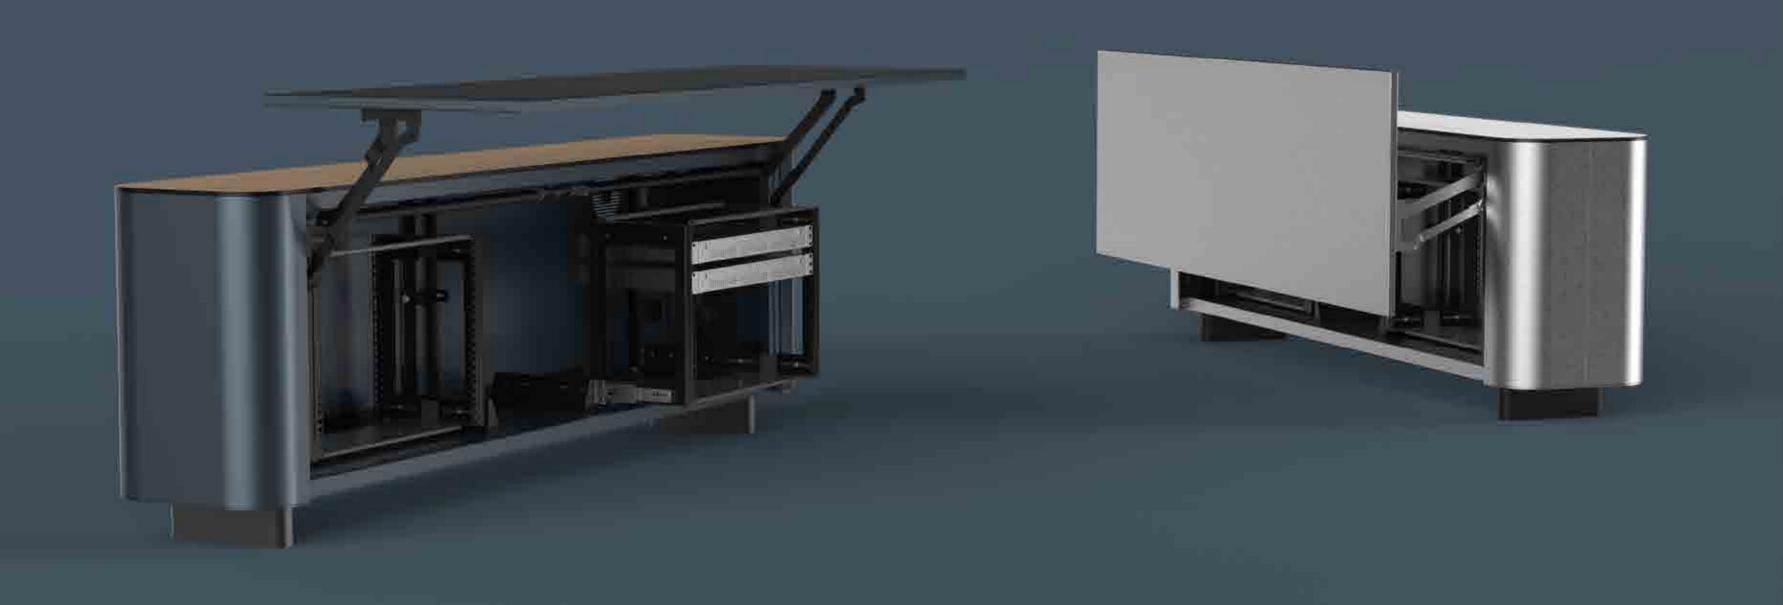

Meet offers high capacity to house equipment and manage cabling in a totally concealed way.

Open structure that allows the lateral introduction of the cabling, facilitating installation and maintenance tasks.