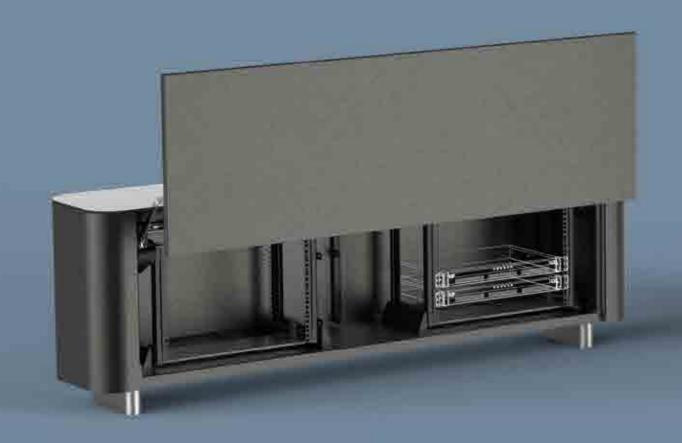

Meet offers high capacity to house equipment and manage cabling in a totally concealed way.

Open structure that allows the lateral introduction of the cabling, facilitating installation and maintenance tasks.

## The perfect complements to MEET tables.

Minimalist and elegant design solutions for meeting and collaboration environments. With an exceptional capacity to accommodate all types of computer equipment.