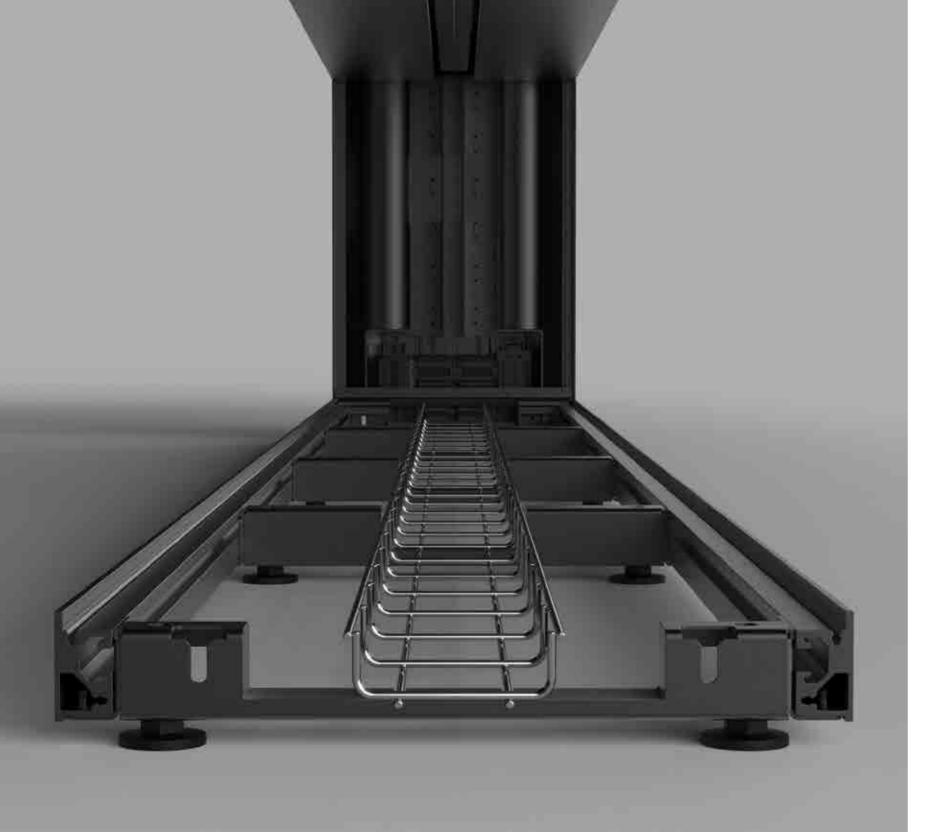

## Everything runs smoothly and everything has its place with MEET

Connections reduced to the minimum expression to favor the organization of the elements and thus the development of the meetings.

and equipment density.

Meet offers high capacity to house equipment and manage cabling in a totally concealed way.

Open structure that allows the lateral introduction of the cabling, facilitating installation and maintenance tasks.