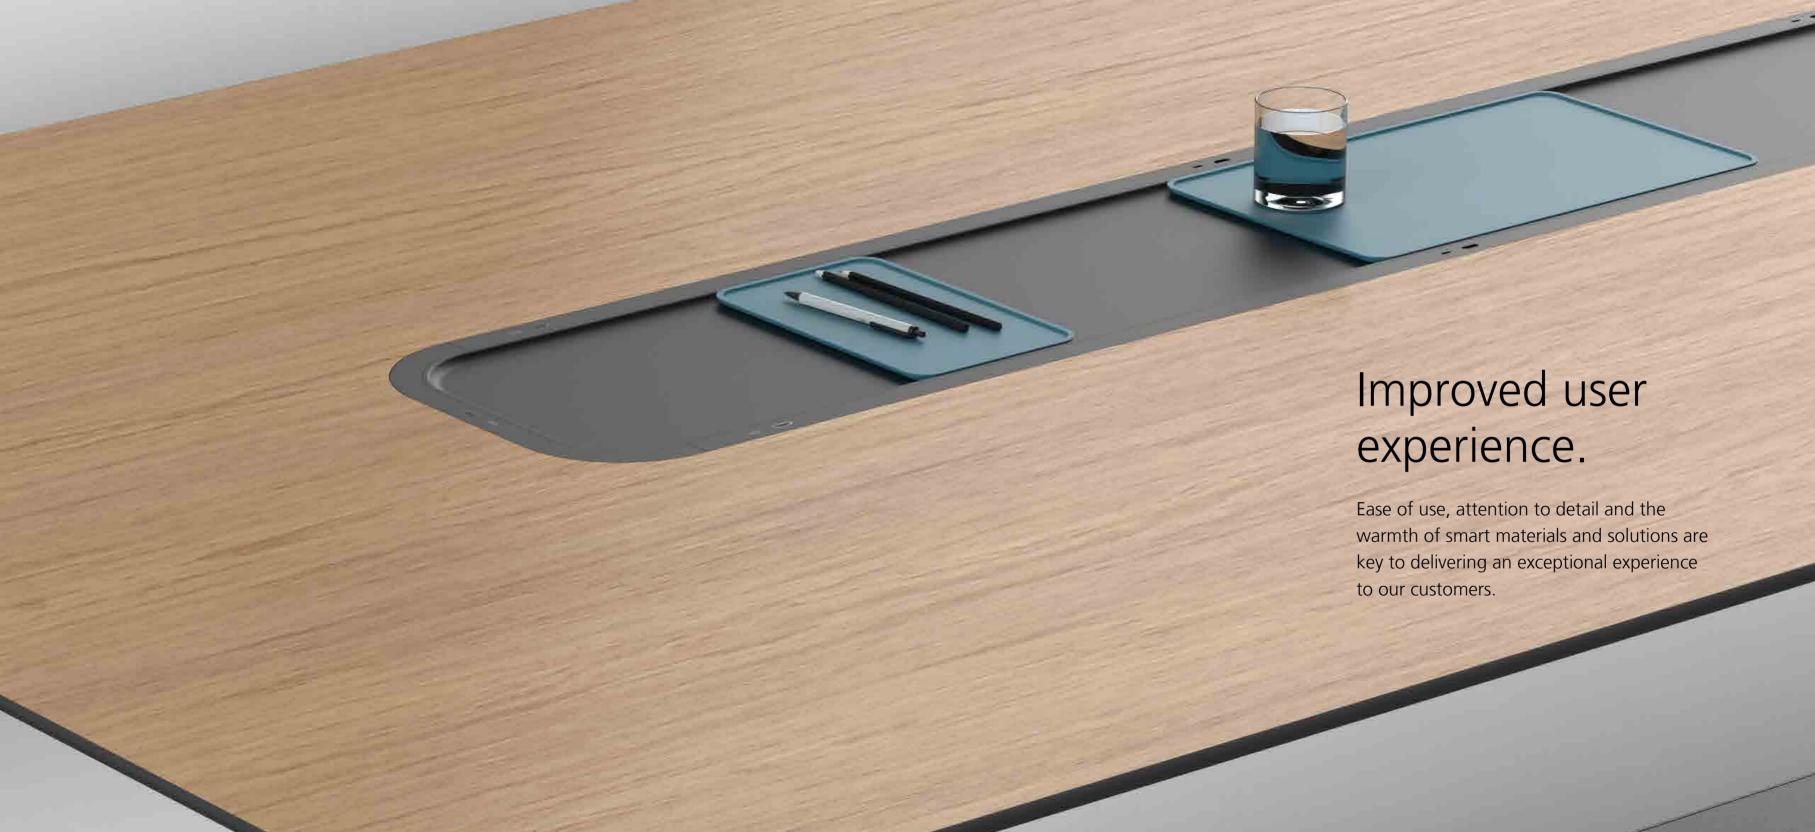

Meet offers high capacity to house equipment and manage cabling in a totally concealed way.

Open structure that allows the lateral introduction of the cabling, facilitating installation and maintenance tasks.

## The perfect complements to MEET tables.

Minimalist and elegant design solutions for meeting and collaboration environments. With an exceptional capacity to accommodate all types of computer equipment.