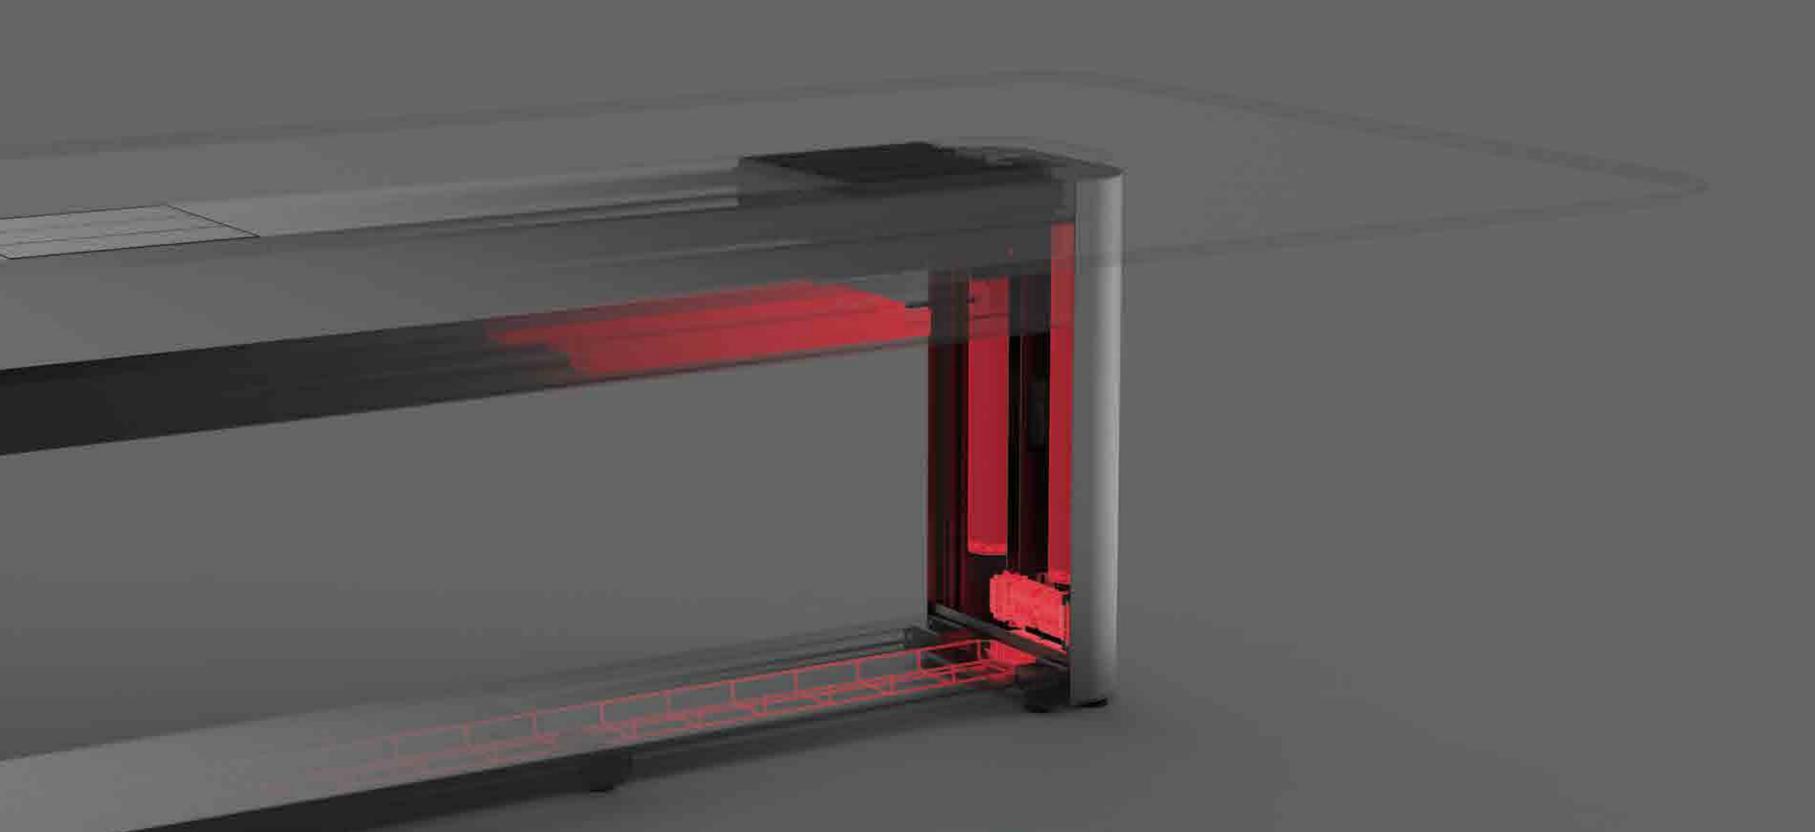

Meet offers high capacity to house equipment and manage cabling in a totally concealed way.

Open structure that allows the lateral introduction of the cabling, facilitating installation and maintenance tasks.