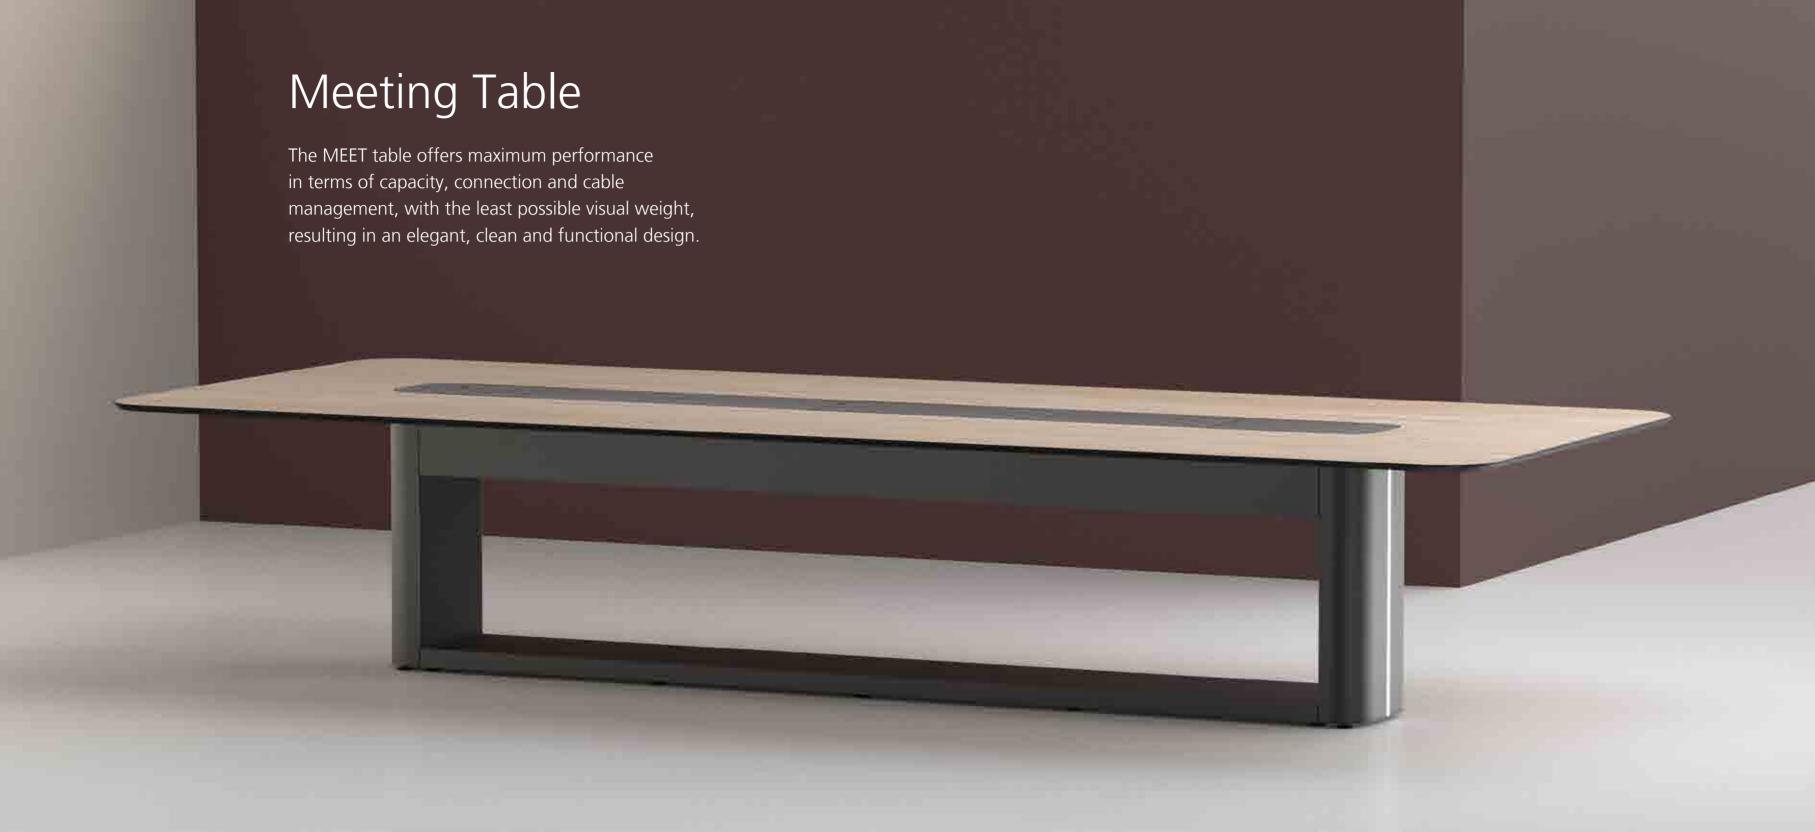

# Unified Design All elements of the MEET family have the same geometric language. This homogenizes the design, creates harmony in the environment, and optimizes production by sharing parts for different pieces of furniture. Meet | 7

### Modular Design

MEET allows us to generate a large amount of different furniture solutions, dimensions and finishes, due to the large number of pieces made from aluminum profiles, the use of simple shapes and the easy placement of panels.