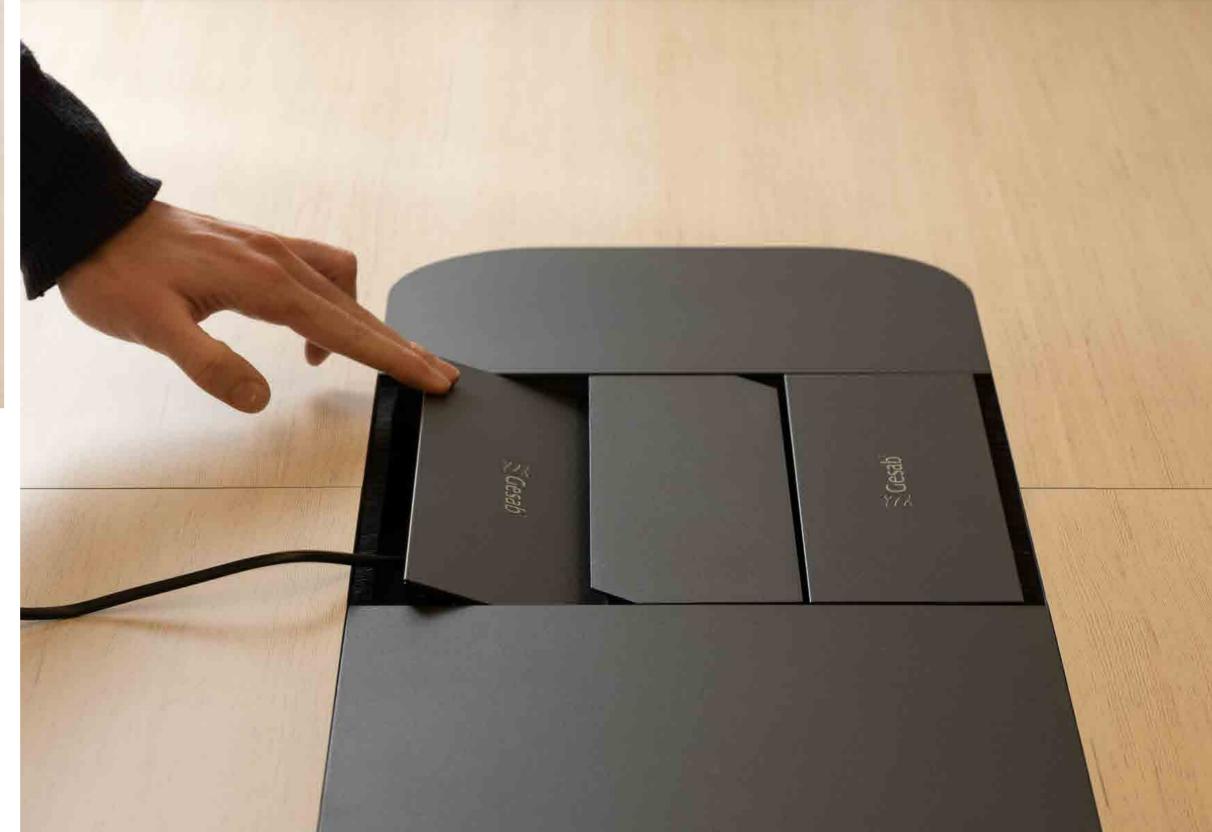

## Everything runs smoothly and everything has its place with MEET

Connections reduced to the minimum expression to favor the organization of the elements and thus the development of the meetings.

and equipment density.

Meet offers high capacity to house equipment and manage cabling in a totally concealed way.

Open structure that allows the lateral introduction of the cabling, facilitating installation and maintenance tasks.

## The perfect complements to MEET tables.

Minimalist and elegant design solutions for meeting and collaboration environments. With an exceptional capacity to accommodate all types of computer equipment.