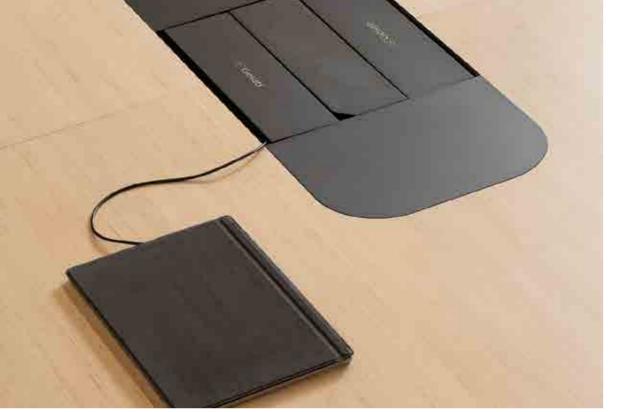

## Everything runs smoothly and everything has its place with MEET

Connections reduced to the minimum expression to favor the organization of the elements and thus the development of the meetings.

and equipment density.

Meet offers high capacity to house equipment and manage cabling in a totally concealed way.

Open structure that allows the lateral introduction of the cabling, facilitating installation and maintenance tasks.

## The perfect complements to MEET tables.

Minimalist and elegant design solutions for meeting and collaboration environments. With an exceptional capacity to accommodate all types of computer equipment.