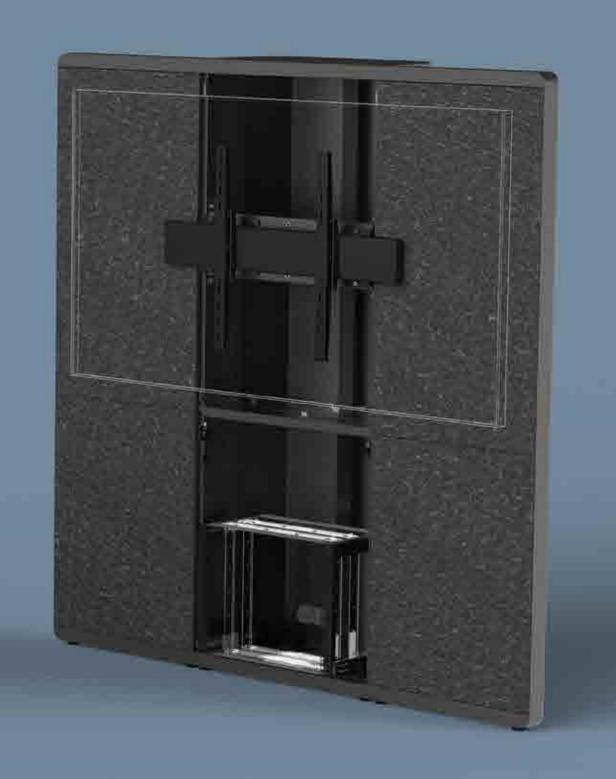

#### Mural AV

A solution that integrates design and engineering. The AV mural allows a wide range of finishes and designs without reducing technical capacity.

### Modular Design

MEET allows us to generate a large amount of different furniture solutions, dimensions and finishes, due to the large number of pieces made from aluminum profiles, the use of simple shapes and the easy placement of panels.