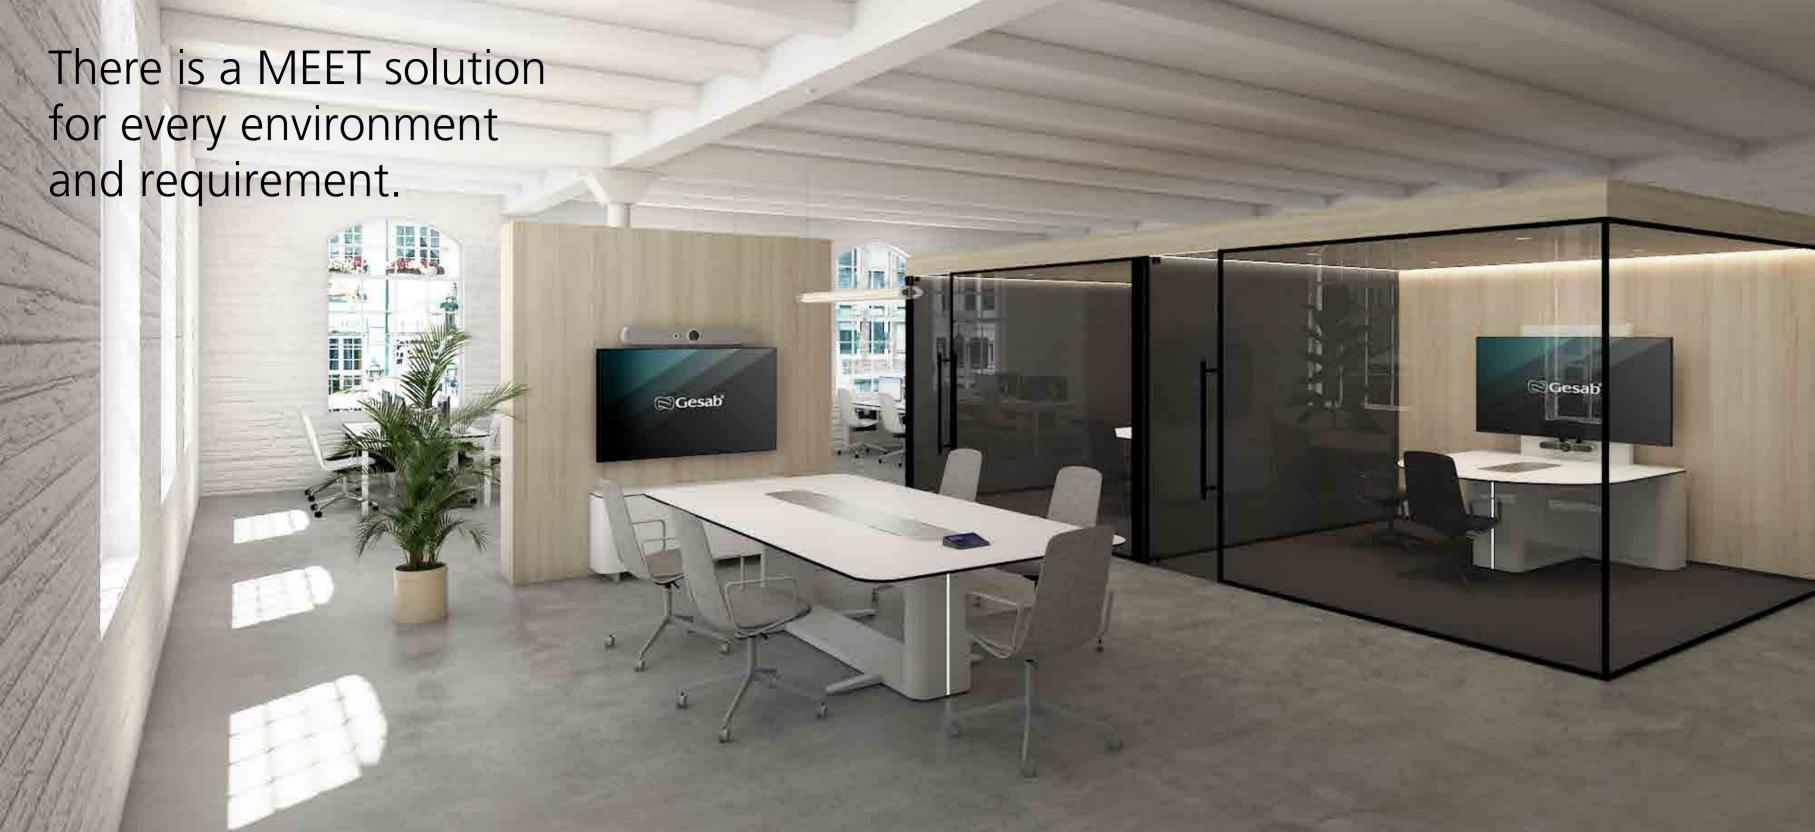

### Modular Design

MEET allows us to generate a large amount of different furniture solutions, dimensions and finishes, due to the large number of pieces made from aluminum profiles, the use of simple shapes and the easy placement of panels.

## The perfect complements to MEET tables.

Minimalist and elegant design solutions for meeting and collaboration environments. With an exceptional capacity to accommodate all types of computer equipment.