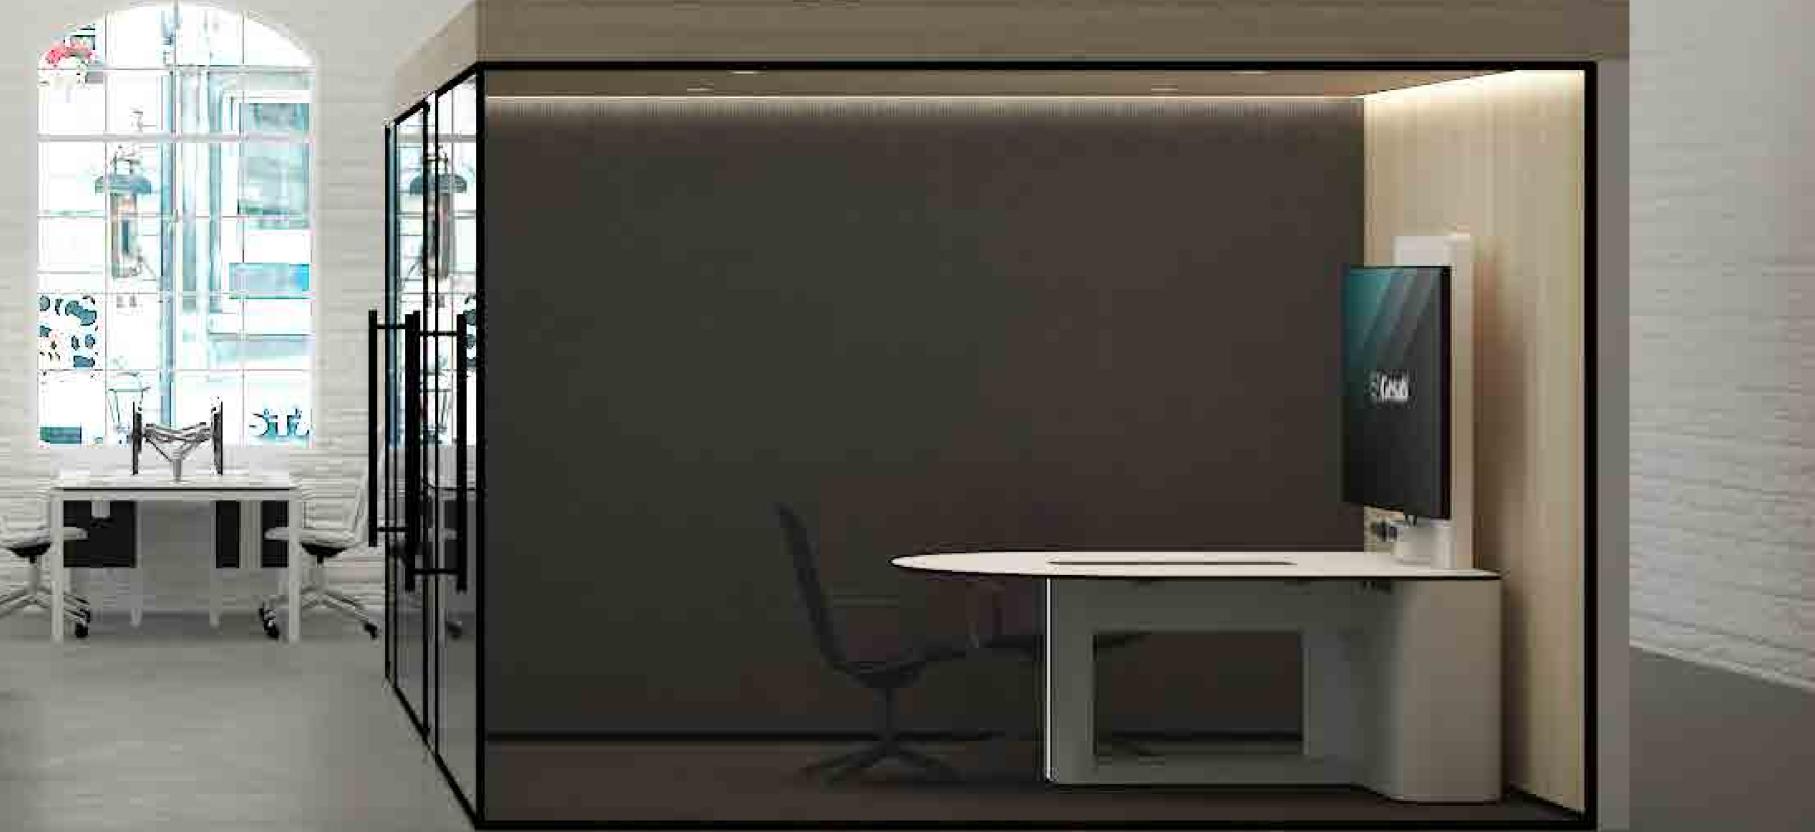

#### Mural AV

A solution that integrates design and engineering. The AV mural allows a wide range of finishes and designs without reducing technical capacity.

## Everything runs smoothly and everything has its place with MEET

Connections reduced to the minimum expression to favor the organization of the elements and thus the development of the meetings.

and equipment density.

Meet offers high capacity to house equipment and manage cabling in a totally concealed way.

Open structure that allows the lateral introduction of the cabling, facilitating installation and maintenance tasks.

## The perfect complements to MEET tables.

Minimalist and elegant design solutions for meeting and collaboration environments. With an exceptional capacity to accommodate all types of computer equipment.