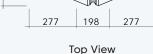

## М

```
Dimension: 752 x 752 x 375 mm
Material : AP12
Structure : Interlock
Installation: 2 points sling wire
```

Dimension : 1,196 x 1,196 x 500 mm Material : AP12 Structure : Interlock Installation: 2 points sling wire