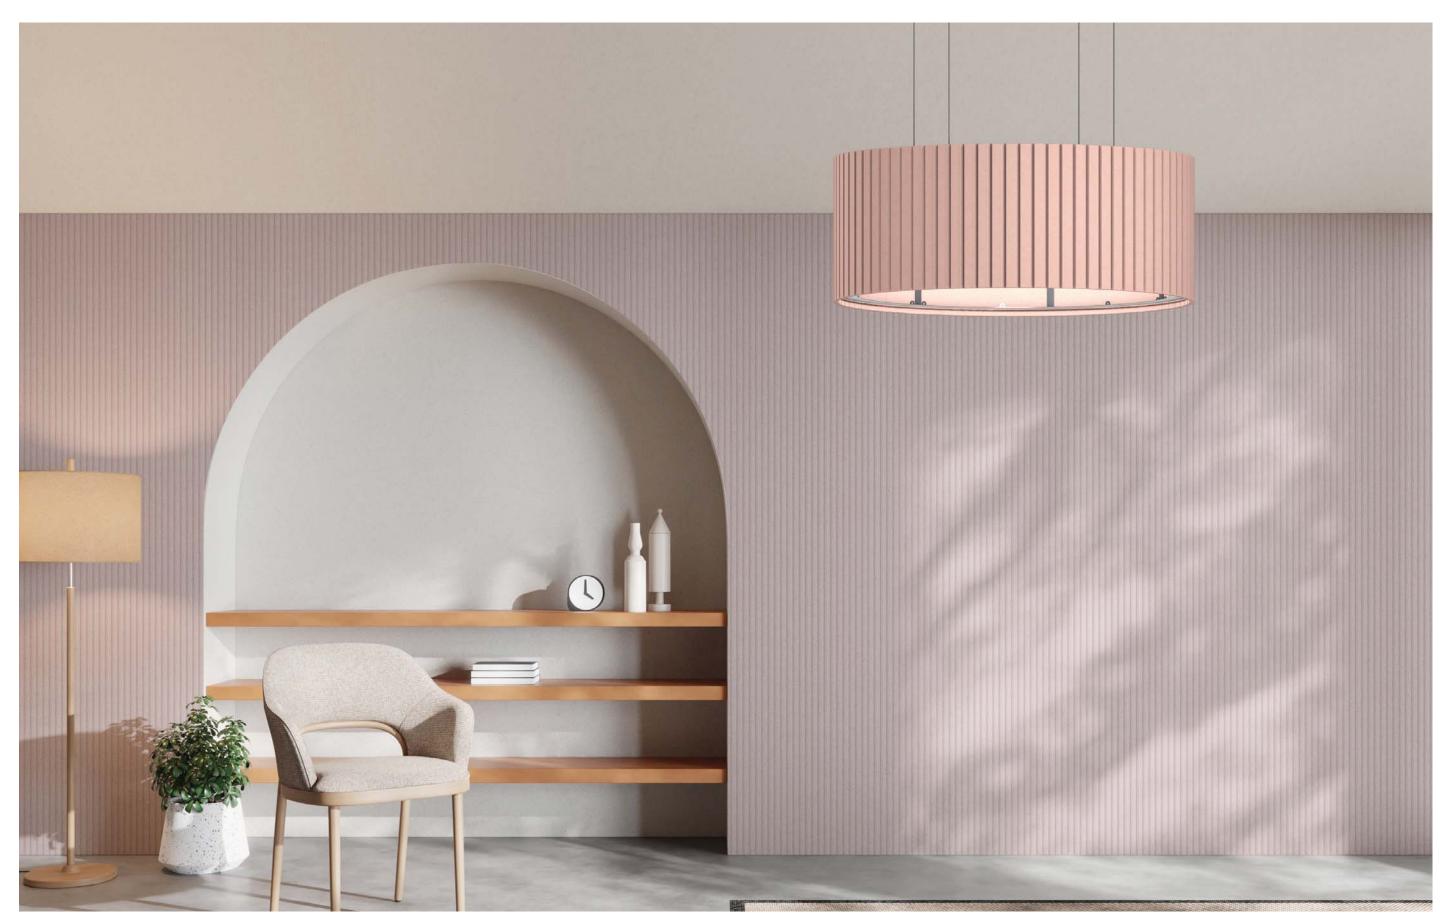

ACOUSHADE | COLLECTION : DRUM

# acouShade | DRUM

# Style, Sound, and Serenity in Perfect Harmony Give your space a modern edge with the sleek, sophisticated design of Drum acouShade Crafted with a classic drum shape and noise reduction property, This lampshade offers more than just light—it transforms your room into a peaceful workspace. Its wide drum design provides soft, even light, casting a warm, inviting glow that enhances the comfort of your space while maintaining an elegant aesthetic. Structure, Color plated steel S Dimension : 600 x 600 x 400 mm Material : AP12 Structure : Color plated steel 1000 Installation: 2 points sling wire Side View Front View М 1000 Dimension : 1,000 x 1,000 x 400 mm Material : AP12 \_Ø976 \_Ø816 Structure : Color plated steel Installation: 4 points sling wire \_Ø1000 Dimension : 1,200 x 1,020 x 400 mm