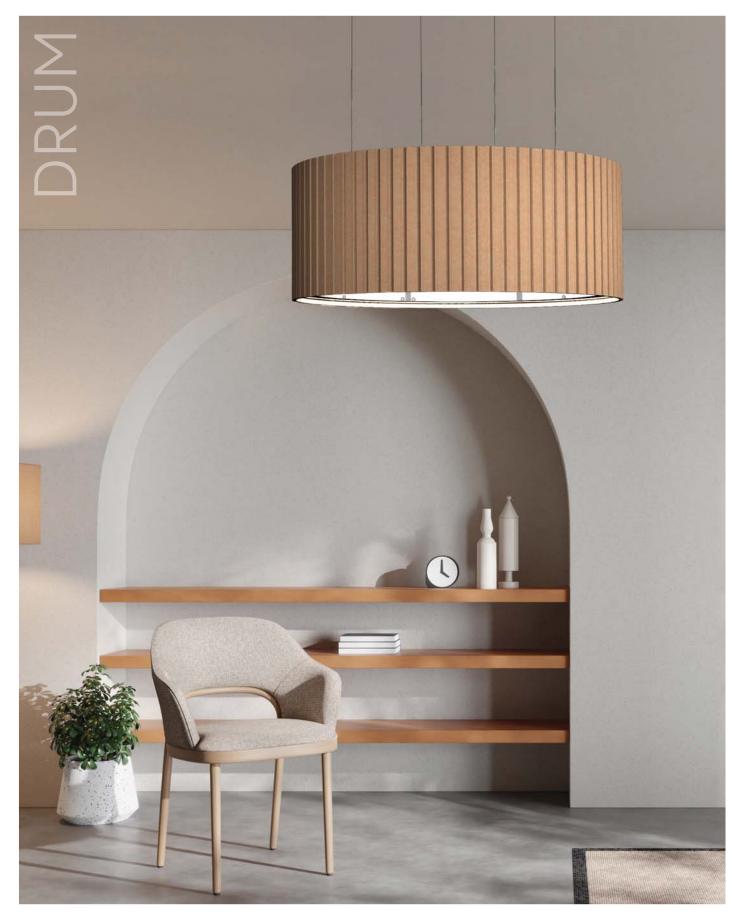

ACOUSHADE | COLLECTION : DRUM

# acouShade | DRUM

# Style, Sound, and Serenity in Perfect Harmony Give your space a modern edge with the sleek, sophisticated design of Drum acouShade Crafted with a classic drum shape and noise reduction property, This lampshade offers more than just light—it transforms your room into a peaceful workspace. Its wide drum design provides soft, even light, casting a warm, inviting glow that enhances the comfort of your space while maintaining an elegant aesthetic. Structure, Color plated steel S Dimension : 600 x 600 x 400 mm Material : AP12 Structure : Color plated steel 1000 Installation: 2 points sling wire Side View Front View М 1000 Dimension : 1,000 x 1,000 x 400 mm Material : AP12 \_Ø976 \_Ø816 Structure : Color plated steel Installation: 4 points sling wire \_Ø1000 Dimension : 1,200 x 1,020 x 400 mm