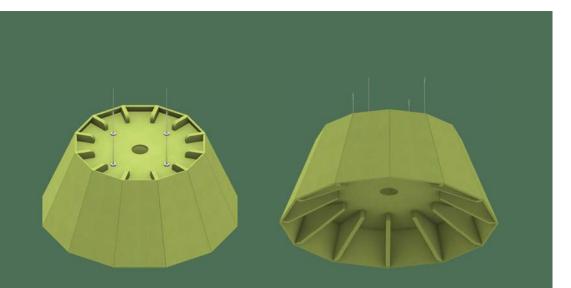

# acouShade | EMPIRE

A Regal Blend of Light and Sound

Step into the world of elegance and serenity with the Empire where timeless design meets acoustic innovation. the acouShade I Empire exudes luxury while enhancing the acoustic quality of your space.

Redefine your space with its perfect balance of form and function. Available in a range of 50 colors acoustic surface finishes to suit any sophisticated interior.

Front View

Top View

Dimension : 1,200 x 1,200 x 500 mm Material : AP12 Structure : Interlock Installation: 4 points sling wire