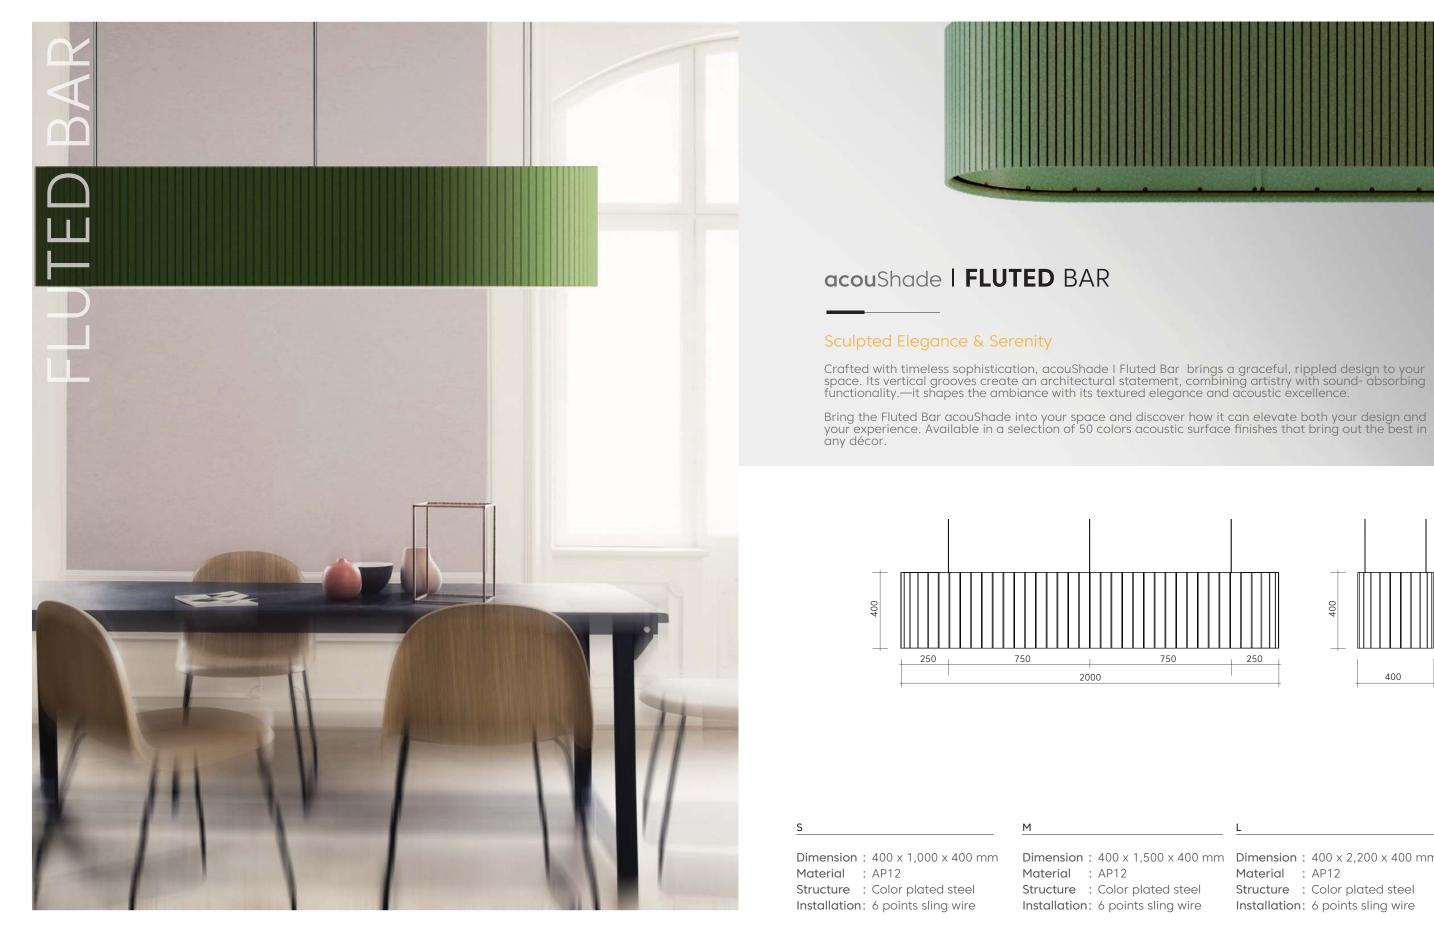

INTERSECT OUSHADE

FLUTED BAR NO COLLECT

Structure : Color plated steel

Dimension : 400 x 1,500 x 400 mm Dimension : 400 x 2,200 x 400 mm Material : AP12 Structure : Color plated steel Installation: 6 points sling wire

# bsorb .Transform

neets serenity, where your décor does double poking sharp and feeling peaceful.

ACOUSHADE | COLLECTION : FLUTED BAR