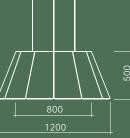

Redefine your space with its perfect balance of form and function. Available in a range of 50 colors acoustic surface finishes to suit any sophisticated interior.

Front View

Top View

Dimension : 1,200 x 1,200 x 500 mm Material : AP12 Structure : Interlock Installation: 4 points sling wire