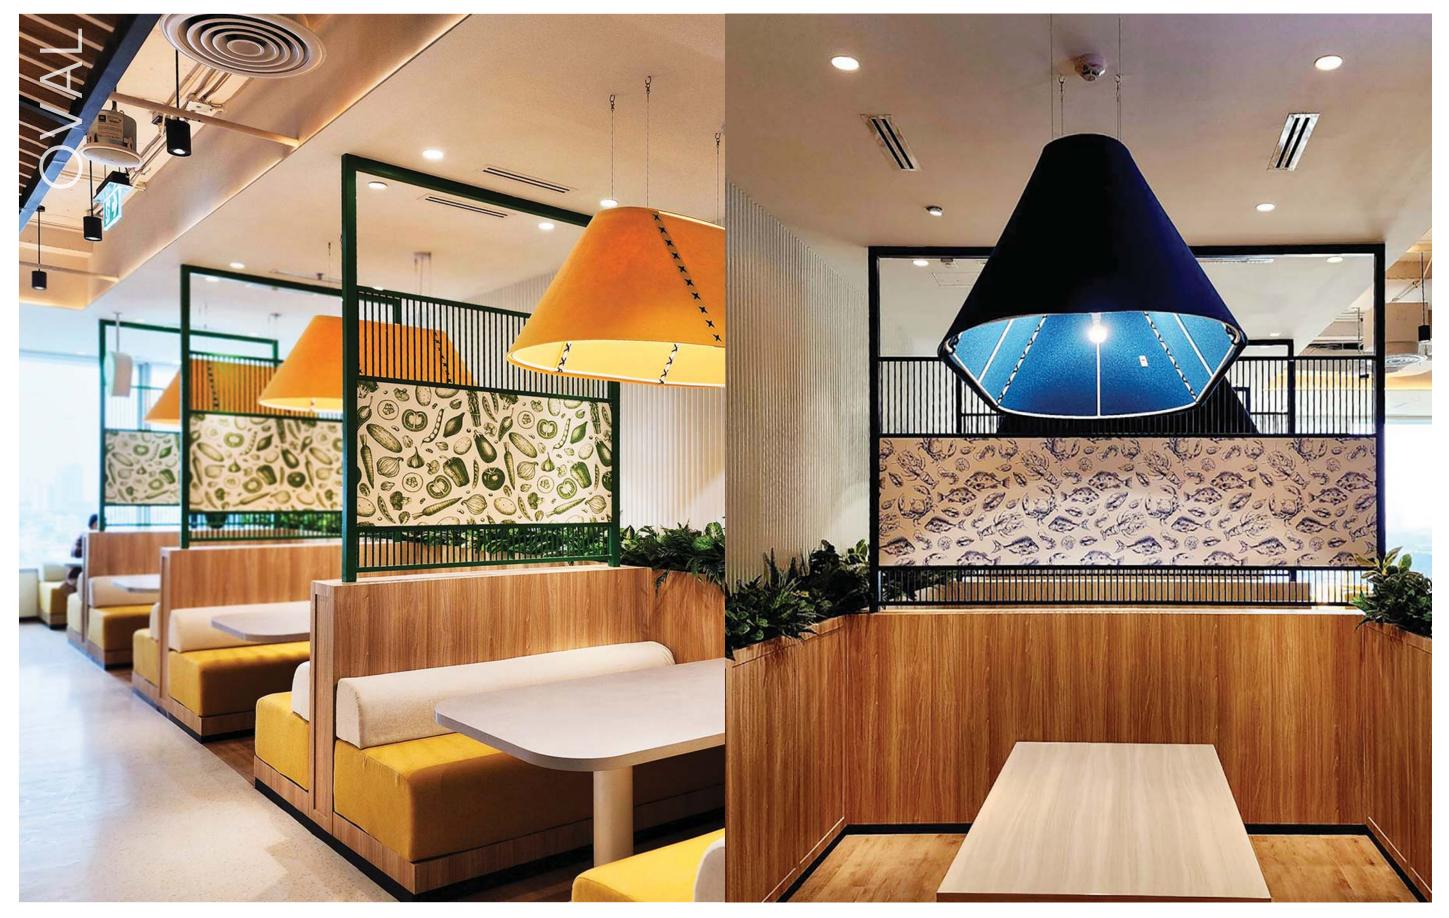

# ACOUSHADE | COLLECTION : OVAL

# acouShade | OVAL

# Elegant Design, Quiet Comfort

Experience the perfect blend of style and serenity with the acouShade I Oval Its sleek, elongated shape brings a soft, modern touch to any room, while its acoustic properties help create a peaceful and quiet atmosphere. The oval form allows for gentle, even light distribution, creating a cozy and inviting ambiance. It is available in 50 color Acoustic surface finishes, from rich neutral to bold hues, to perfectly match your décor and style.