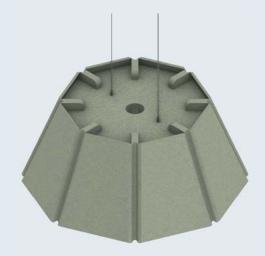

# acouShade | OCTAGON

# Where Geometry Becomes Art, and Sound Becomes Silence

Step into a world where light and form converge in harmony. The acouShade 1 Ocxagon is not just a lighting fixture—it's an artistic expression. Its eight perfectly balanced sides create a bold, sculptural silhouette that commands attention. Like a carefully crafted gem, this lampshade reflects an elegant symmetry, transforming any room into a gallery of light, shadow, and silence.