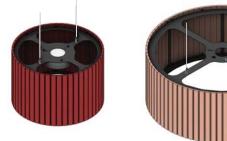

ACOUSHADE | COLLECTION : DRUM

# acouShade | DRUM

# Style, Sound, and Serenity in Perfect Harmony Give your space a modern edge with the sleek, sophisticated design of Drum acouShade Crafted with a classic drum shape and noise reduction property, This lampshade offers more than just light—it transforms your room into a peaceful workspace. Its wide drum design provides soft, even light, casting a warm, inviting glow that enhances the comfort of your space while maintaining an elegant aesthetic. Structure, Color plated steel S Dimension : 600 x 600 x 400 mm Material : AP12 Structure : Color plated steel 1000 Installation: 2 points sling wire Side View Front View М 1000 Dimension : 1,000 x 1,000 x 400 mm Material : AP12 \_Ø976 \_Ø816 Structure : Color plated steel Installation: 4 points sling wire \_Ø1000 Dimension : 1,200 x 1,020 x 400 mm

Material : AP12 Structure : Color plated steel Installation: 4 points sling wire

DRUM COLLECTION ADE

8

330 330

Top View