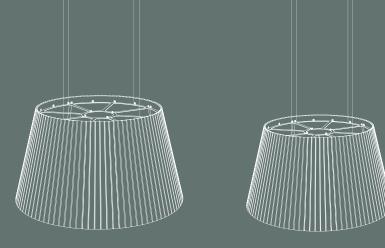

INTERSECT OUSHADE

FLUTED BAR NO COLLECT

Structure : Color plated steel

Dimension : 400 x 1,500 x 400 mm Dimension : 400 x 2,200 x 400 mm Material : AP12 Structure : Color plated steel Installation: 6 points sling wire