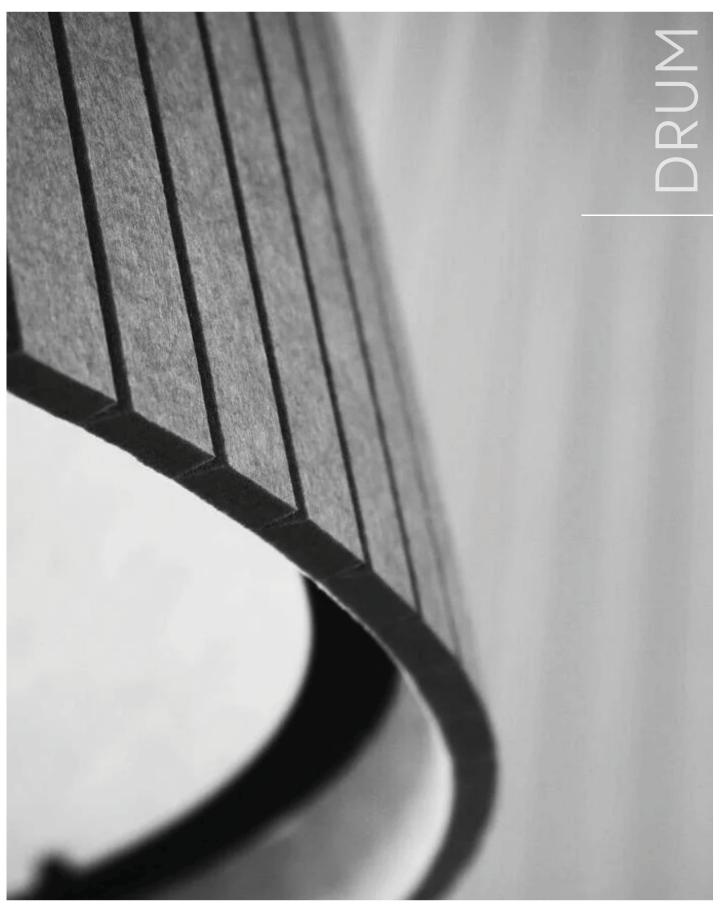

ACOUSHADE | COLLECTION : DRUM

# acouShade | DRUM

# Style, Sound, and Serenity in Perfect Harmony Give your space a modern edge with the sleek, sophisticated design of Drum acouShade Crafted with a classic drum shape and noise reduction property, This lampshade offers more than just light—it transforms your room into a peaceful workspace. Its wide drum design provides soft, even light, casting a warm, inviting glow that enhances the comfort of your space while maintaining an elegant aesthetic. Structure, Color plated steel S Dimension : 600 x 600 x 400 mm Material : AP12 Structure : Color plated steel 1000 Installation: 2 points sling wire Side View Front View М 1000 Dimension : 1,000 x 1,000 x 400 mm Material : AP12 \_Ø976 \_Ø816 Structure : Color plated steel Installation: 4 points sling wire \_Ø1000 Dimension : 1,200 x 1,020 x 400 mm