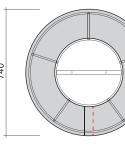

Dimension : 600 x 600 x 335 mm Material : AP3+3 Structure : Color plated steel Installation: 2 points sling wire

Material : AP3+3

М

Section View

Top View

**Dimension**: 740 x 740 x 420 mm **Dimension**: 1,000 x 1,000 x 550 mm Material : AP3+3 Structure : Color plated steel Structure : Color plated steel Installation: 2 points sling wire Installation: 2 points sling wire