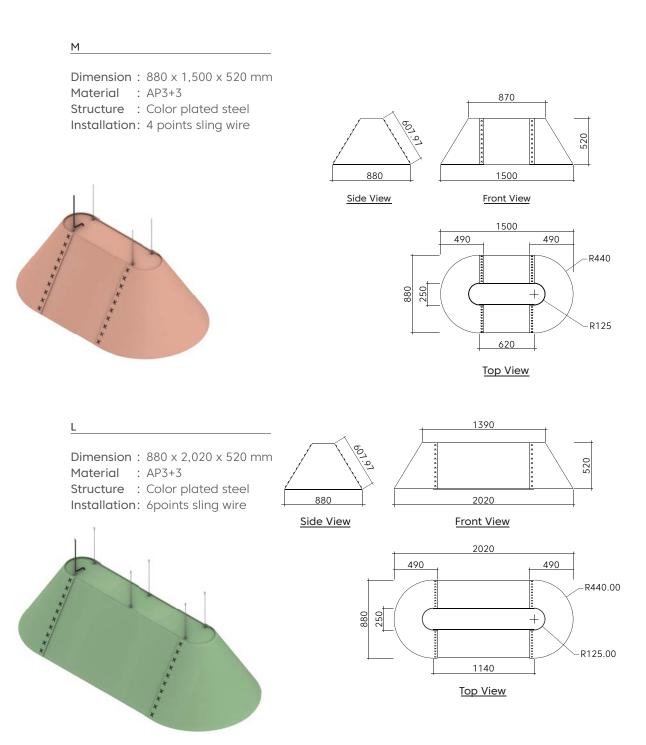

Dimension : 600 x 600 x 335 mm Material : AP3+3 Structure : Color plated steel Installation: 2 points sling wire

Material : AP3+3

М

Section View

Top View

**Dimension**: 740 x 740 x 420 mm **Dimension**: 1,000 x 1,000 x 550 mm Material : AP3+3 Structure : Color plated steel Structure : Color plated steel Installation: 2 points sling wire Installation: 2 points sling wire