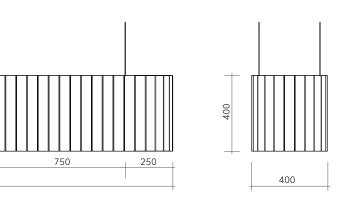

# Style, Sound, and Serenity in Perfect Harmony Give your space a modern edge with the sleek, sophisticated design of Drum acouShade Crafted with a classic drum shape and noise reduction property, This lampshade offers more than just light—it transforms your room into a peaceful workspace. Its wide drum design provides soft, even light, casting a warm, inviting glow that enhances the comfort of your space while maintaining an elegant aesthetic. Structure, Color plated steel S Dimension : 600 x 600 x 400 mm Material : AP12 Structure : Color plated steel 1000 Installation: 2 points sling wire Side View Front View М 1000 Dimension : 1,000 x 1,000 x 400 mm Material : AP12 \_Ø976 \_Ø816 Structure : Color plated steel Installation: 4 points sling wire \_Ø1000 Dimension : 1,200 x 1,020 x 400 mm