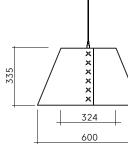

Dimension : 600 x 600 x 335 mm Material : AP3+3 Structure : Color plated steel Installation: 2 points sling wire

Material : AP3+3

М

Section View

Top View

**Dimension**: 740 x 740 x 420 mm **Dimension**: 1,000 x 1,000 x 550 mm Material : AP3+3 Structure : Color plated steel Structure : Color plated steel Installation: 2 points sling wire Installation: 2 points sling wire