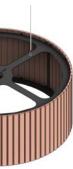

ACOUSHADE | COLLECTION : DRUM

# acouShade | DRUM

# Style, Sound, and Serenity in Perfect Harmony Give your space a modern edge with the sleek, sophisticated design of Drum acouShade Crafted with a classic drum shape and noise reduction property, This lampshade offers more than just light—it transforms your room into a peaceful workspace. Its wide drum design provides soft, even light, casting a warm, inviting glow that enhances the comfort of your space while maintaining an elegant aesthetic. Structure, Color plated steel S Dimension : 600 x 600 x 400 mm Material : AP12 Structure : Color plated steel 1000 Installation: 2 points sling wire Side View Front View М 1000 Dimension : 1,000 x 1,000 x 400 mm Material : AP12 \_Ø976 \_Ø816 Structure : Color plated steel Installation: 4 points sling wire \_Ø1000 Dimension : 1,200 x 1,020 x 400 mm