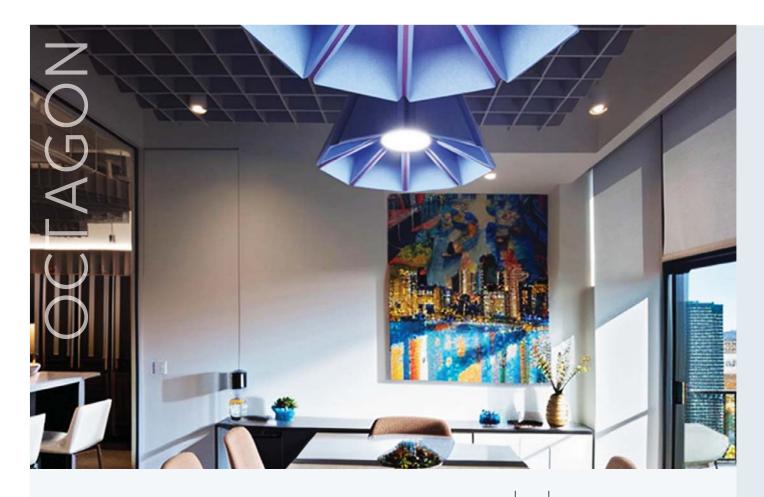

# acouShade | OCTAGON

# Where Geometry Becomes Art, and Sound Becomes Silence

Step into a world where light and form converge in harmony. The acouShade 1 Ocxagon is not just a lighting fixture—it's an artistic expression. Its eight perfectly balanced sides create a bold, sculptural silhouette that commands attention. Like a carefully crafted gem, this lampshade reflects an elegant symmetry, transforming any room into a gallery of light, shadow, and silence.