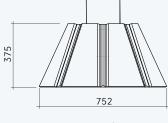

## М

```
Dimension: 752 x 752 x 375 mm
Material : AP12
Structure : Interlock
Installation: 2 points sling wire
```

Dimension : 1,196 x 1,196 x 500 mm Material : AP12 Structure : Interlock Installation: 2 points sling wire