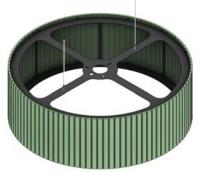

ACOUSHADE | COLLECTION : DRUM

# acouShade | DRUM

# Style, Sound, and Serenity in Perfect Harmony Give your space a modern edge with the sleek, sophisticated design of Drum acouShade Crafted with a classic drum shape and noise reduction property, This lampshade offers more than just light—it transforms your room into a peaceful workspace. Its wide drum design provides soft, even light, casting a warm, inviting glow that enhances the comfort of your space while maintaining an elegant aesthetic. Structure, Color plated steel S Dimension : 600 x 600 x 400 mm Material : AP12 Structure : Color plated steel 1000 Installation: 2 points sling wire Side View Front View М 1000 Dimension : 1,000 x 1,000 x 400 mm Material : AP12 \_Ø976 \_Ø816 Structure : Color plated steel Installation: 4 points sling wire \_Ø1000 Dimension : 1,200 x 1,020 x 400 mm