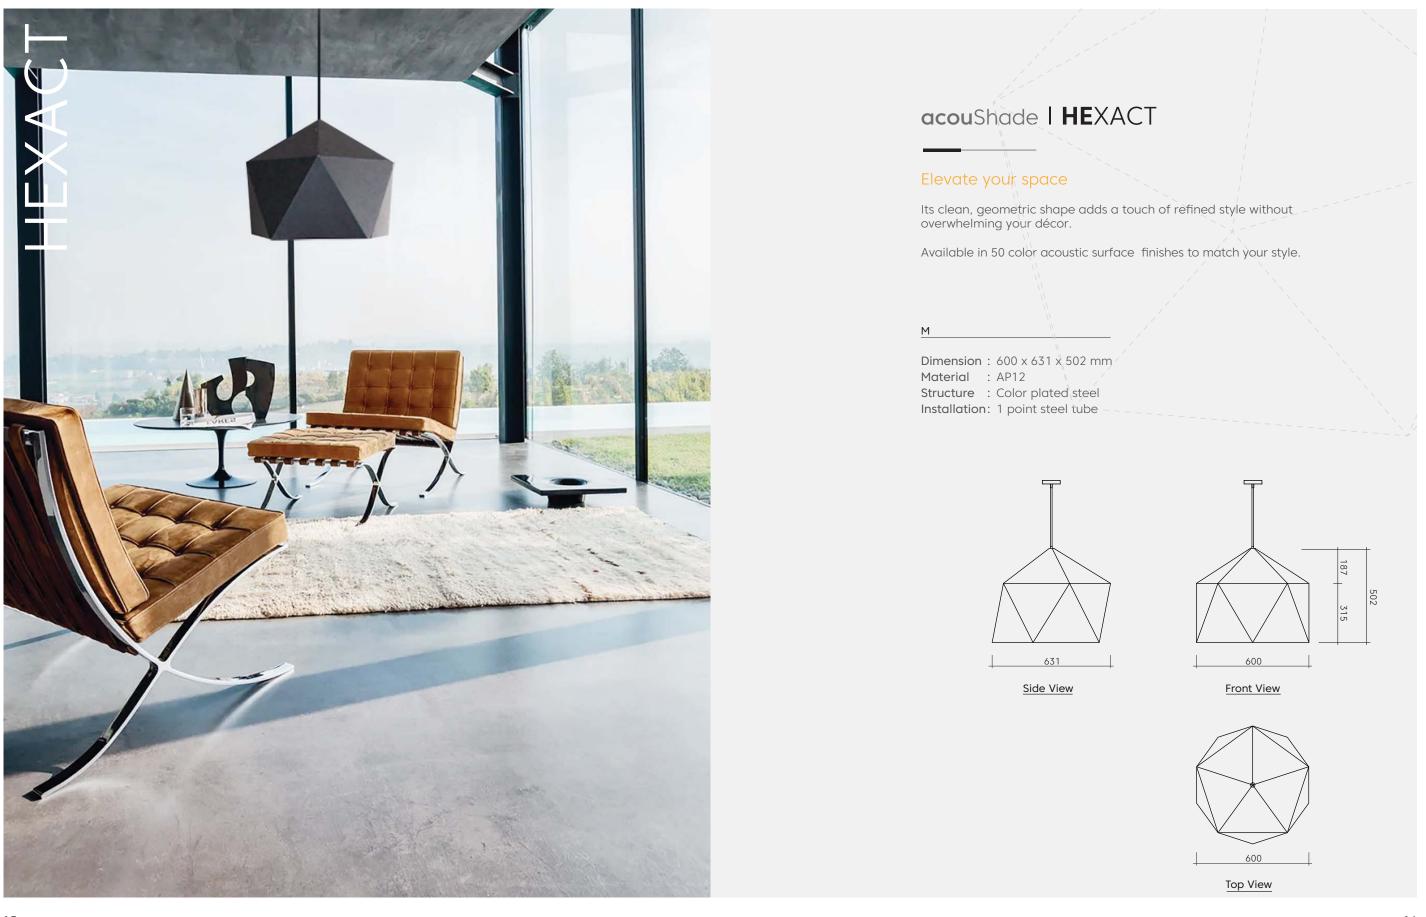

EMPIRE COLLECTION ACOUSHADE

COUSHADE | COLLECTION : HEXACT

# acouShade | OCTAGON

# Where Geometry Becomes Art, and Sound Becomes Silence

Step into a world where light and form converge in harmony. The acouShade 1 Ocxagon is not just a lighting fixture—it's an artistic expression. Its eight perfectly balanced sides create a bold, sculptural silhouette that commands attention. Like a carefully crafted gem, this lampshade reflects an elegant symmetry, transforming any room into a gallery of light, shadow, and silence.