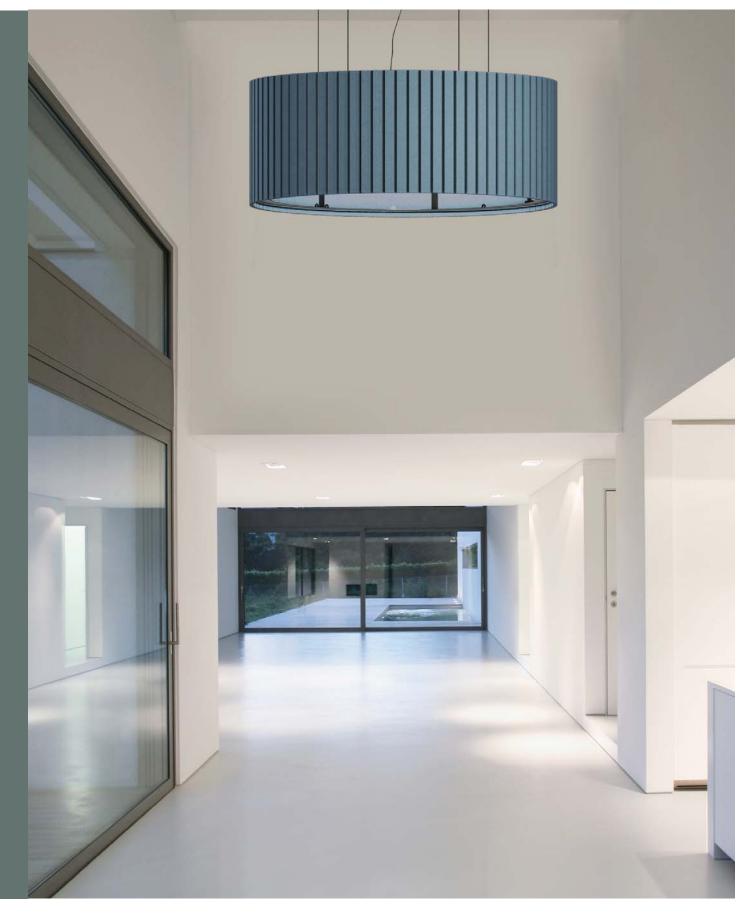

ACOUSHADE | COLLECTION : DRUM

# acouShade | DRUM

# Style, Sound, and Serenity in Perfect Harmony Give your space a modern edge with the sleek, sophisticated design of Drum acouShade Crafted with a classic drum shape and noise reduction property, This lampshade offers more than just light—it transforms your room into a peaceful workspace. Its wide drum design provides soft, even light, casting a warm, inviting glow that enhances the comfort of your space while maintaining an elegant aesthetic. Structure, Color plated steel S Dimension : 600 x 600 x 400 mm Material : AP12 Structure : Color plated steel 1000 Installation: 2 points sling wire Side View Front View М 1000 Dimension : 1,000 x 1,000 x 400 mm Material : AP12 \_Ø976 \_Ø816 Structure : Color plated steel Installation: 4 points sling wire \_Ø1000 Dimension : 1,200 x 1,020 x 400 mm