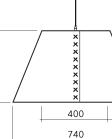

Dimension : 600 x 600 x 335 mm Material : AP3+3 Structure : Color plated steel Installation: 2 points sling wire

Material : AP3+3

М

Section View

Top View

**Dimension**: 740 x 740 x 420 mm **Dimension**: 1,000 x 1,000 x 550 mm Material : AP3+3 Structure : Color plated steel Structure : Color plated steel Installation: 2 points sling wire Installation: 2 points sling wire