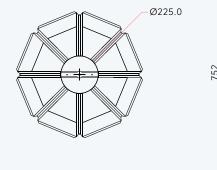

Front View

**Bottom View** 

Top View

S

Dimension : 600 x 600 x 300 mm Material : AP12 Structure : Interlock Installation: 2 points sling wire