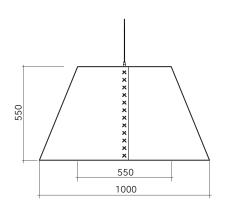

Dimension : 600 x 600 x 335 mm Material : AP3+3 Structure : Color plated steel Installation: 2 points sling wire

Material : AP3+3

М

Section View

Top View

**Dimension**: 740 x 740 x 420 mm **Dimension**: 1,000 x 1,000 x 550 mm Material : AP3+3 Structure : Color plated steel Structure : Color plated steel Installation: 2 points sling wire Installation: 2 points sling wire