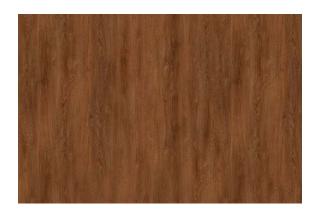

Due to the fine, fibrous and textural nature of the product, slight visual imperfections or dye lot variations may be seen when viewing.

1 woodgrain collection woodgrain collection 2

Makha (W16)

Bamboo (W100)

Natural Walnut (W13)

Crafted Rosewood (W80)