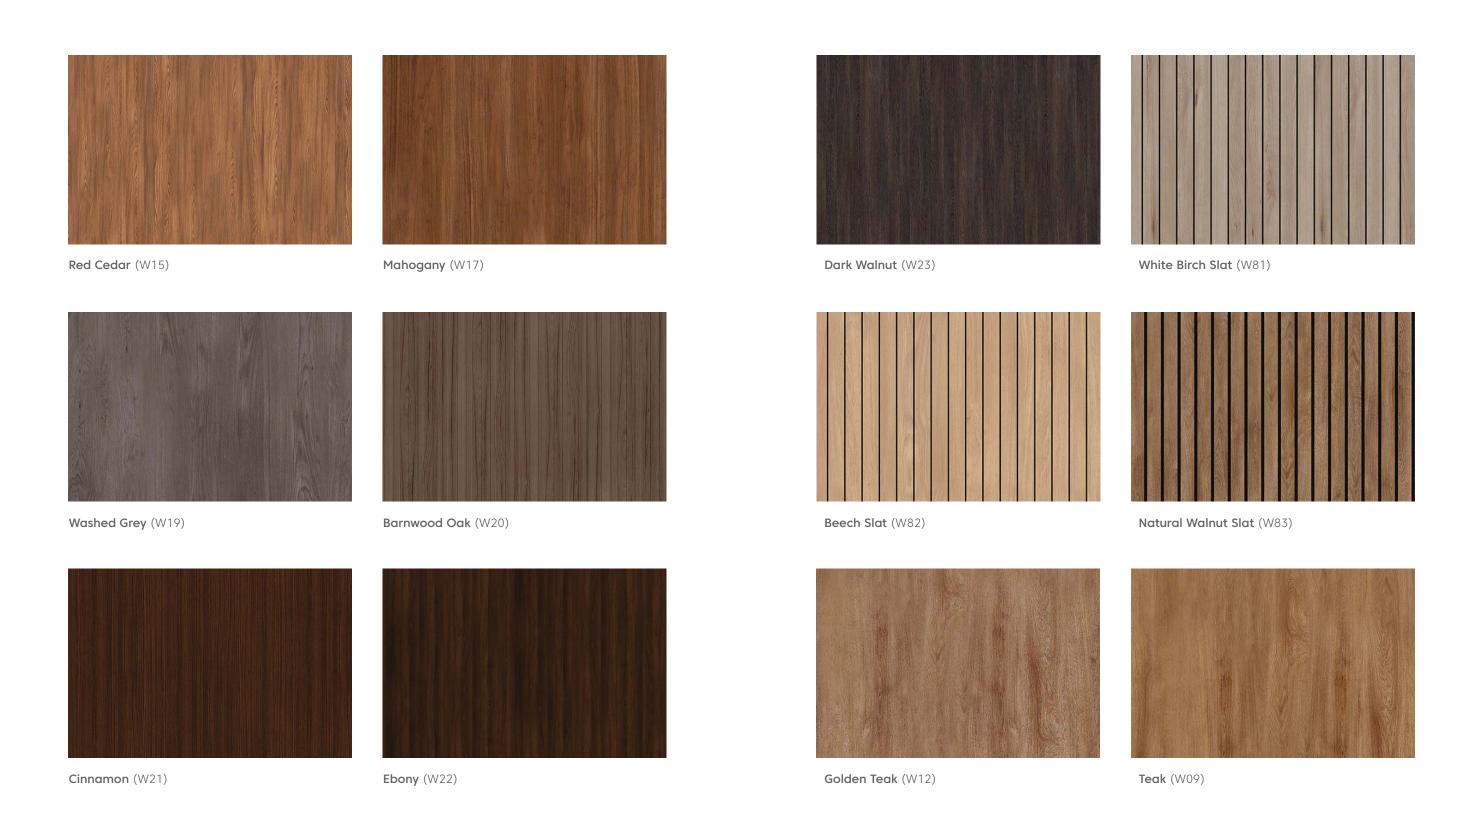

## , WOODGRAIN

acoustic panels

Wood grain is the longitudinal arrangement of wood fibers or the pattern resulting from such an arrangement. It has various derived terms refer to different aspects of the fibers or patterns.

Wood grain can be printed directly onto one or several acoupanels to make your unique project statement, without detriment to the noise reduction values.

Product Name Product Category Composition

>60% recycled content 2,400 gram/sq.m +/-10% Weight 200 kgs/Cubic.m +/-10% Density 12 mm +/-10% +/-10% Thickness

Due to the fine, fibrous and textural nature of the product, slight visual imperfections or dye lot variations may be seen when viewing.

1 woodgrain collection woodgrain collection 2

Makha (W16)

Bamboo (W100)