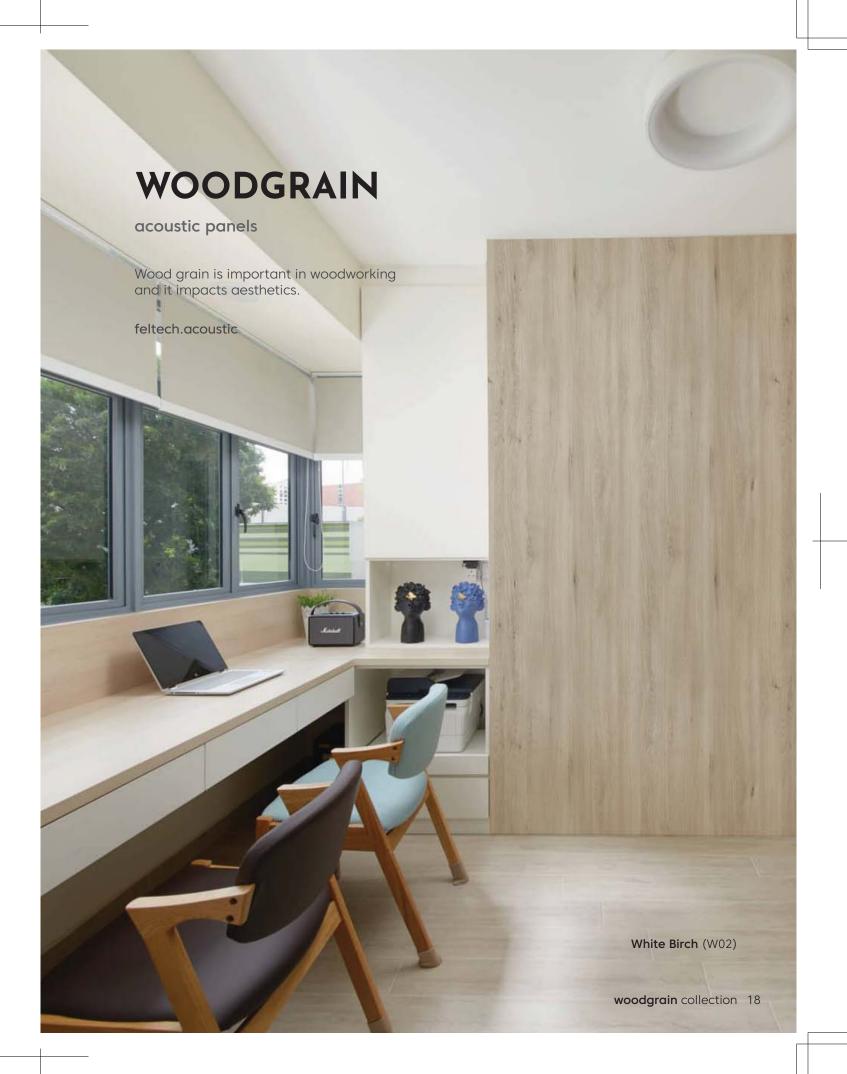

acoustic panels

**Wood grain** is important in woodworking and it impacts aesthetics.

Feltech Manufacturing Co.,Ltd info@feltech.co.th www.feltech.co.th

WOODGRAIN

acoustic panels

## , WOODGRAIN

acoustic panels

Wood grain is the longitudinal arrangement of wood fibers or the pattern resulting from such an arrangement. It has various derived terms refer to different aspects of the fibers or patterns.

Wood grain can be printed directly onto one or several acoupanels to make your unique project statement, without detriment to the noise reduction values.

Product Name Product Category Composition

>60% recycled content 2,400 gram/sq.m +/-10% Weight 200 kgs/Cubic.m +/-10% Density 12 mm +/-10% +/-10% Thickness