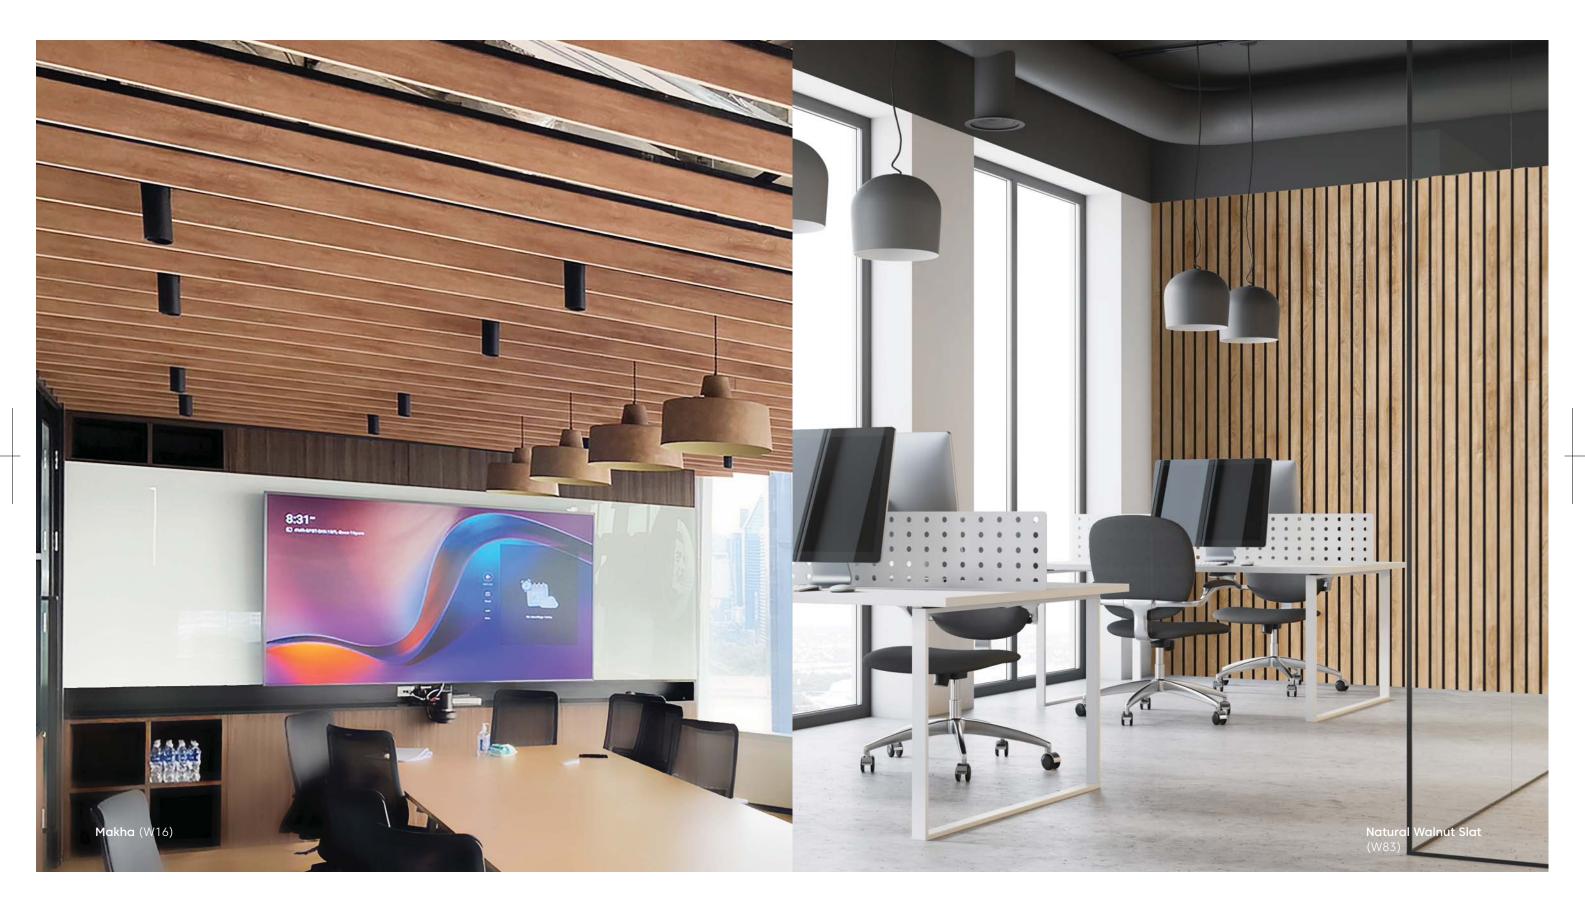

Due to the fine, fibrous and textural nature of the product, slight visual imperfections or dye lot variations may be seen when viewing.

1 woodgrain collection woodgrain collection 2

Makha (W16)

Bamboo (W100)

Natural Walnut (W13)

Crafted Rosewood (W80)