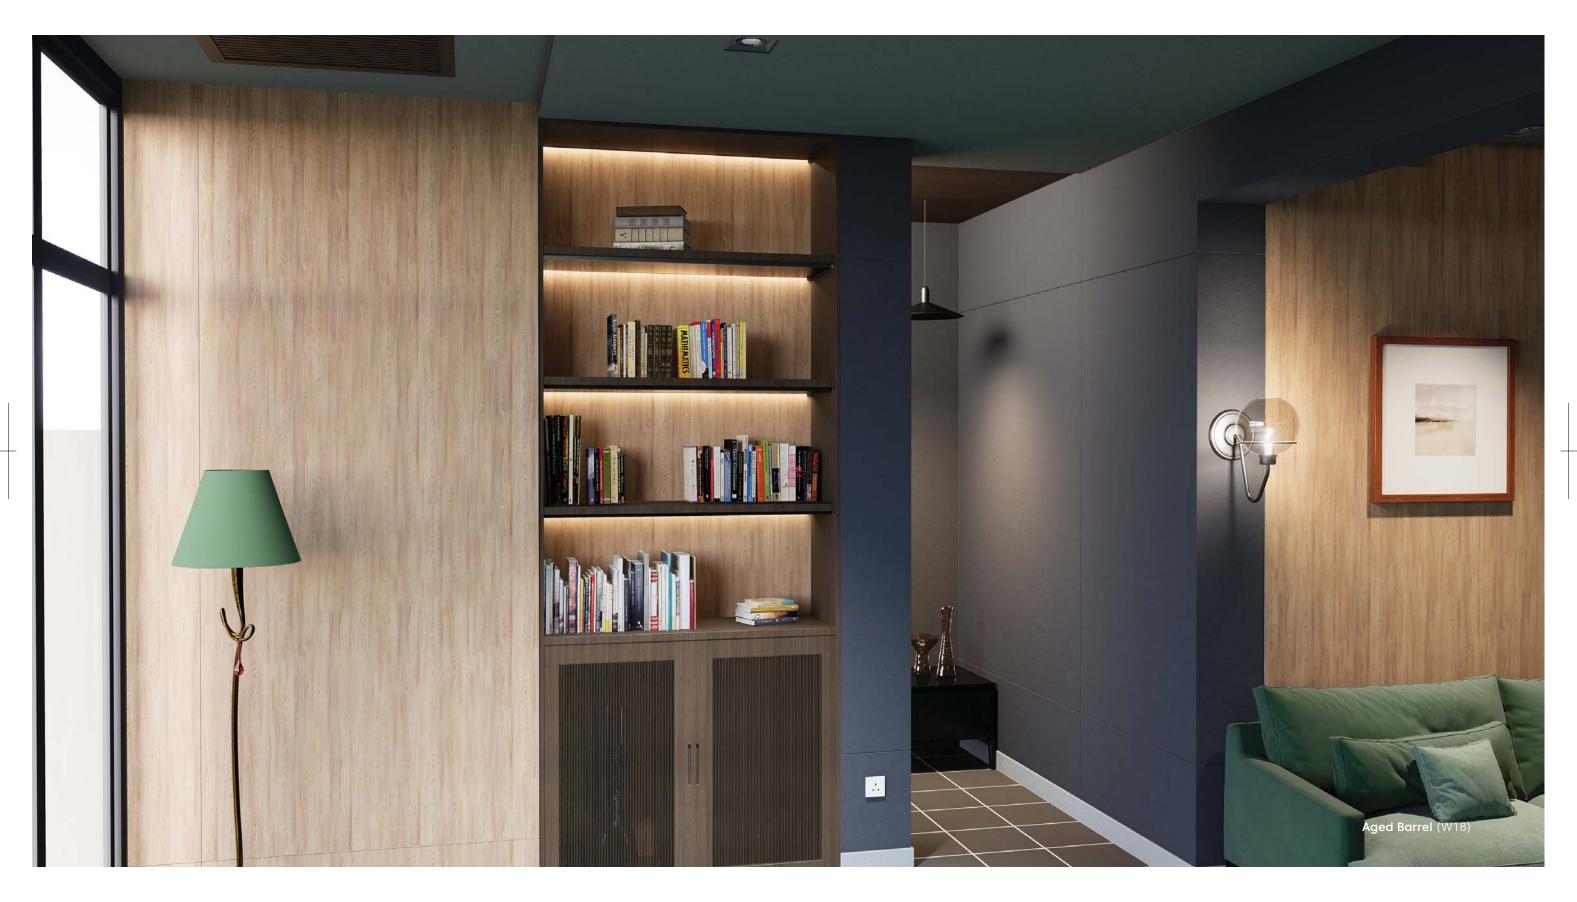

Wood grain can be printed directly onto one or several acoupanels to make your unique project statement, without detriment to the noise reduction values.

Product Name Product Category Composition

>60% recycled content 2,400 gram/sq.m +/-10% Weight 200 kgs/Cubic.m +/-10% Density 12 mm +/-10% +/-10% Thickness

Due to the fine, fibrous and textural nature of the product, slight visual imperfections or dye lot variations may be seen when viewing.

1 woodgrain collection woodgrain collection 2

Makha (W16)

Bamboo (W100)