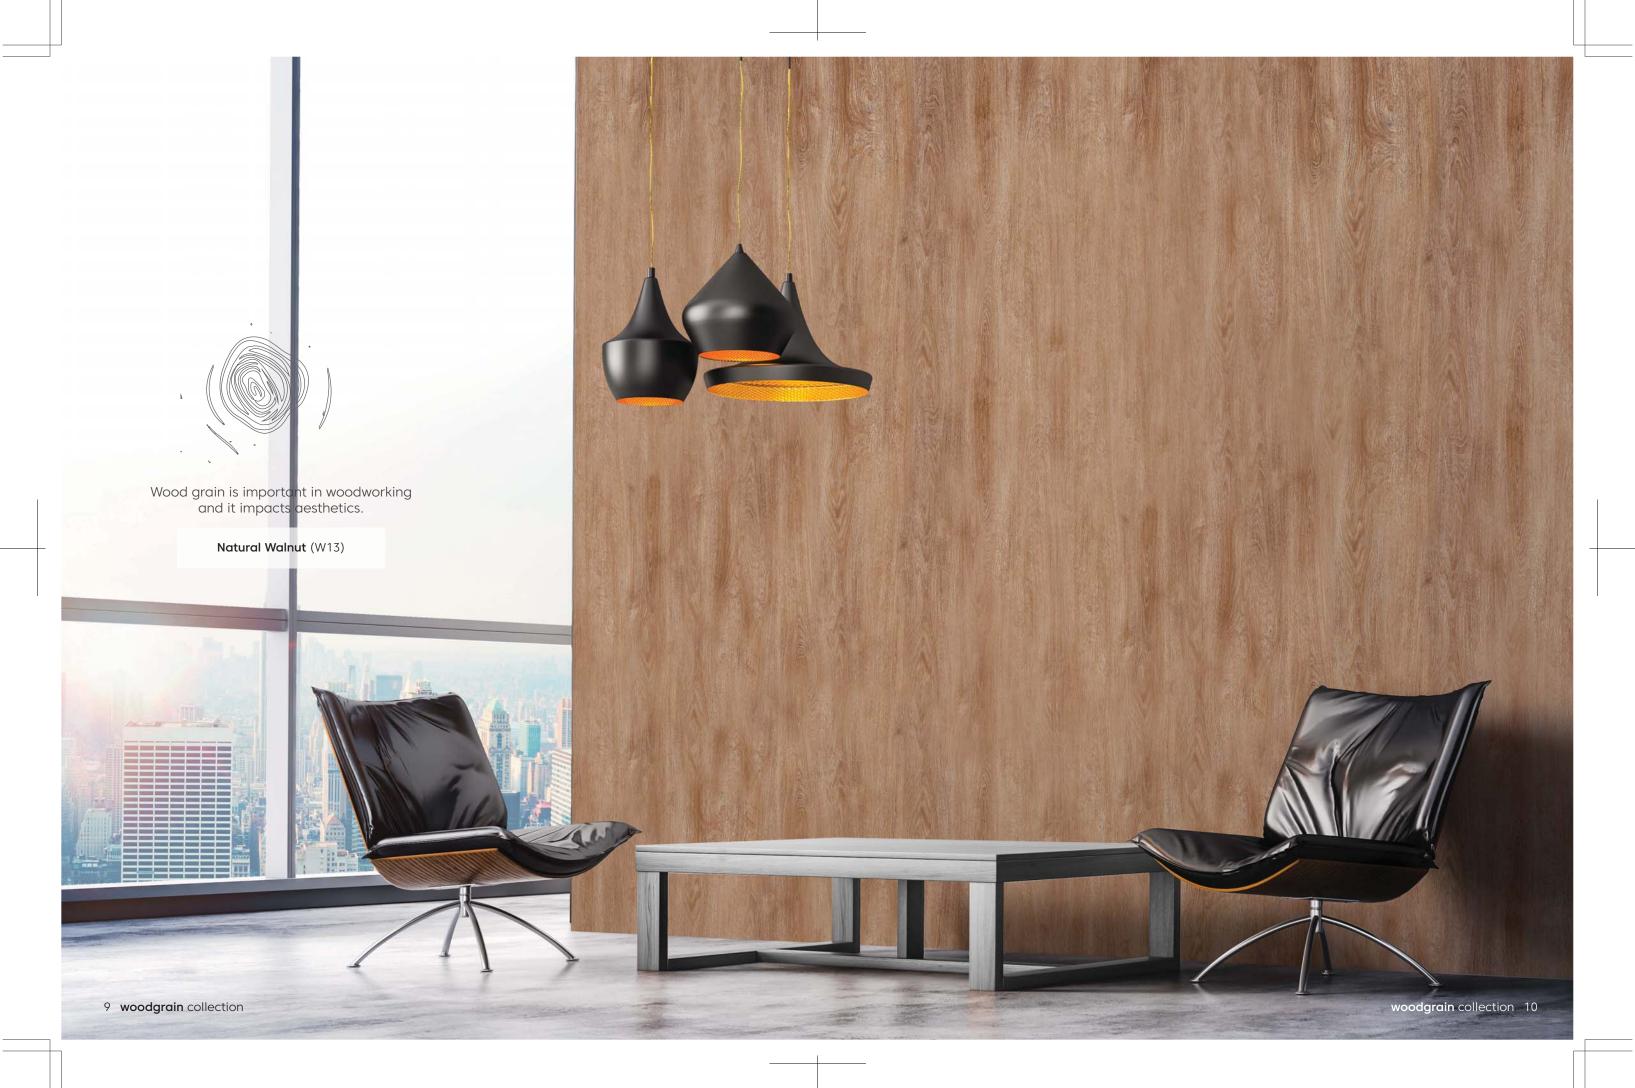

7 Part 1 Sound Transmission Class

Sound Absorption NRC 0.45 with no air gap, ISO 354

## Sound Absorption Coefficients(as)

(Hz) 125 250 500 1000 2000 4000 Frequency f | 0.06 | 0.02 | 0.23 | 0.61 | 0.89 | 0.95

Color Fastness to Light Reaction to Fire Indoor Air Quality

> 6, ISO 105 B02-1994 EN 13501-1, Class B-s1, d0

Low VOCs emission, formaldehyde and

Phenol-free Moisture Content <0.10% by weight

The specifications are subject to normal manufacturing variations. Due to continued product and performance development, the manufacturer reserves all right to vary specification without prior notice.

Due to the fine, fibrous and textural nature of the product, slight visual imperfections or dye lot variations may be seen when viewing.

1 woodgrain collection woodgrain collection 2

















Makha (W16)



Bamboo (W100)



Natural Walnut (W13)



Crafted Rosewood (W80)