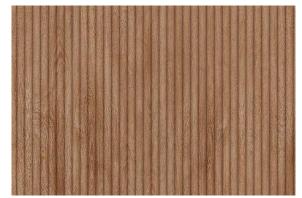

Due to the fine, fibrous and textural nature of the product, slight visual imperfections or dye lot variations may be seen when viewing.

1 woodgrain collection woodgrain collection 2

Makha (W16)

Bamboo (W100)

Natural Walnut (W13)

Crafted Rosewood (W80)