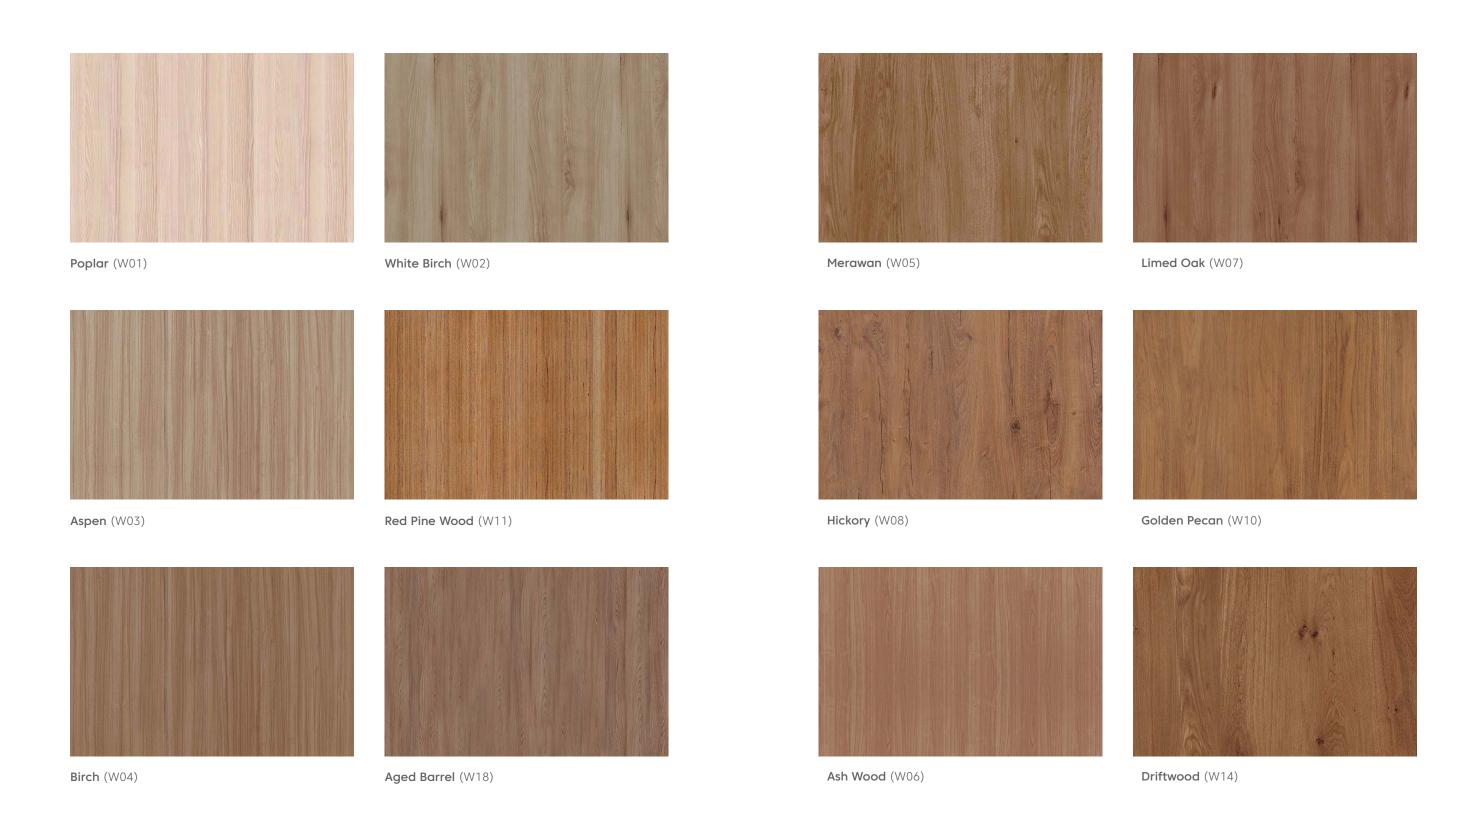

## , WOODGRAIN

acoustic panels

Wood grain is the longitudinal arrangement of wood fibers or the pattern resulting from such an arrangement. It has various derived terms refer to different aspects of the fibers or patterns.

Wood grain can be printed directly onto one or several acoupanels to make your unique project statement, without detriment to the noise reduction values.

Product Name Product Category Composition

>60% recycled content 2,400 gram/sq.m +/-10% Weight 200 kgs/Cubic.m +/-10% Density 12 mm +/-10% +/-10% Thickness

Due to the fine, fibrous and textural nature of the product, slight visual imperfections or dye lot variations may be seen when viewing.

1 woodgrain collection woodgrain collection 2

Makha (W16)

Bamboo (W100)