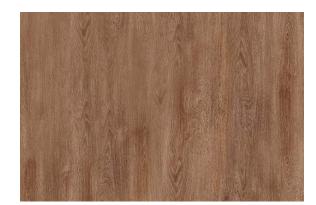

Due to the fine, fibrous and textural nature of the product, slight visual imperfections or dye lot variations may be seen when viewing.

1 woodgrain collection woodgrain collection 2

Makha (W16)

Bamboo (W100)