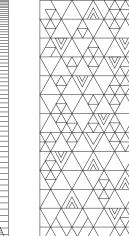

• Sculpture-wall mounted : single colour patterned.

• Sculpture Duo-wall-mounted dual-layer colour, the design is cut into the material to emphasise the colour change.

Created with recycled materials developed to help absorb the surrounding noise.

A96 6771

A107 5570

Sculpture design pattern

Duo B11 9541

B82 5957

B78 7186

 $\mathbb{I}$ 

B86 8753