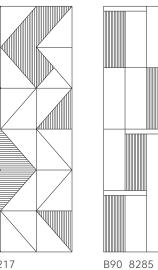

• Sculpture-wall mounted : single colour patterned.

• Sculpture Duo-wall-mounted dual-layer colour, the design is cut into the material to emphasise the colour change.

Created with recycled materials developed to help absorb the surrounding noise.

A96 6771

A107 5570

Sculpture design pattern

Duo B11 9541

B82 5957

B78 7186

 $\mathbb{I}$ 

B86 8753