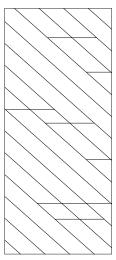

• Sculpture-wall mounted : single colour patterned.

• Sculpture Duo-wall-mounted dual-layer colour, the design is cut into the material to emphasise the colour change.

Created with recycled materials developed to help absorb the surrounding noise.