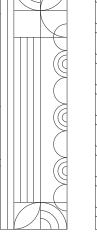

## Sculpture(II) acoustic panels

• Sculpture-wall mounted : single colour patterned.

• Sculpture Duo-wall-mounted dual-layer colour, the design is cut into the material to emphasise the colour change.

Created with recycled materials developed to help absorb the surrounding noise.