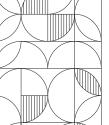

## Sculpture(II) acoustic panels

• Sculpture-wall mounted : single colour patterned.

• Sculpture Duo-wall-mounted dual-layer colour, the design is cut into the material to emphasise the colour change.

Created with recycled materials developed to help absorb the surrounding noise.