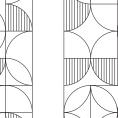

## Sculpture(II) acoustic panels

• Sculpture-wall mounted : single colour patterned.

• Sculpture Duo-wall-mounted dual-layer colour, the design is cut into the material to emphasise the colour change.

Created with recycled materials developed to help absorb the surrounding noise.

A96 6771

A107 5570

Sculpture design pattern

Duo B11 9541

B82 5957

B78 7186

 $\mathbb{I}$ 

B86 8753