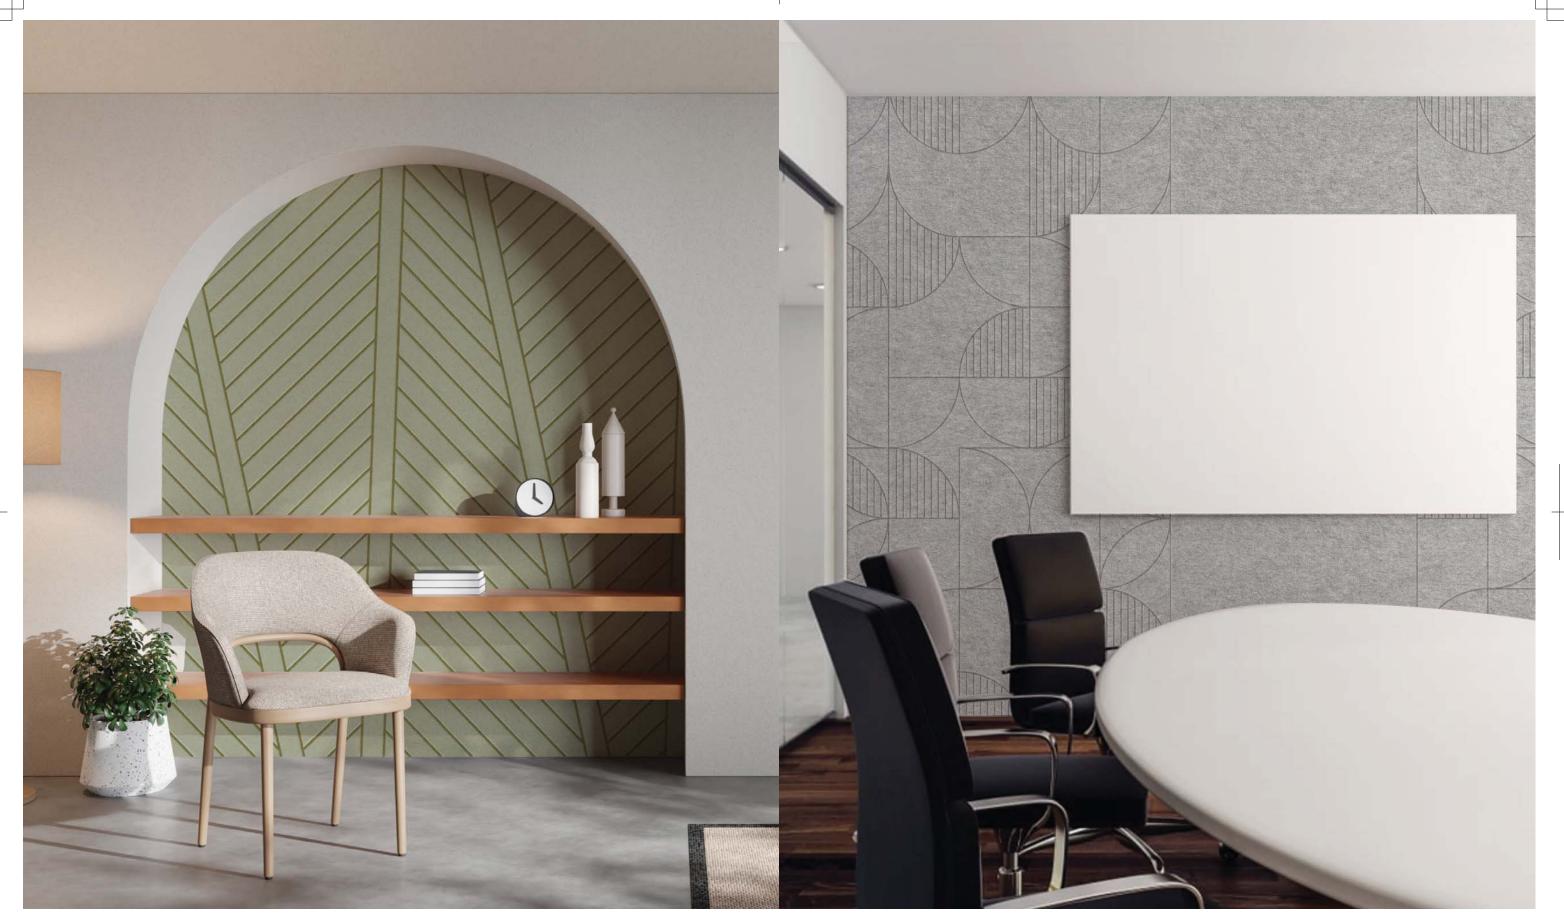

## Sculpture(II) Panel

workplaces.

Available in 2-panel formats also helps with your decision making :

1 sculpture collection (II)

Modern busy office environments need quietness to maintain well-being and efficiencies. Research has proven that in many occupations, personal health can seriously suffer because of noise levels being higher than necessary. Your concentration and work output also falls when there is a more significant distraction from surrounding noise.

• Sculpture-wall mounted : single colour patterned.

• Sculpture Duo-wall-mounted dual-layer colour, the design is cut into the material to emphasise the colour change.

Created with recycled materials developed to help absorb the surrounding noise.