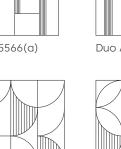

• Sculpture-wall mounted : single colour patterned.

• Sculpture Duo-wall-mounted dual-layer colour, the design is cut into the material to emphasise the colour change.

Created with recycled materials developed to help absorb the surrounding noise.