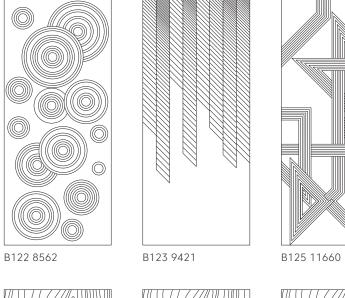

A96 6771

A107 5570

Sculpture design pattern

Duo B11 9541

B82 5957

B78 7186

 $\mathbb{I}$ 

B86 8753

B87 10553 B88 9217

B80 7908

B81 7916

B92 7945

B101 12098

B113 10648

B79 7078

B110 7883

B100 7675

B111 7285

B121 8636

C112 13066

C114 12283

C127 11501

B131 7976(a)

B131 7976(b)