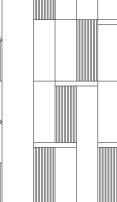

• Sculpture-wall mounted : single colour patterned.

• Sculpture Duo-wall-mounted dual-layer colour, the design is cut into the material to emphasise the colour change.

Created with recycled materials developed to help absorb the surrounding noise.

A96 6771

A107 5570

Sculpture design pattern

Duo B11 9541

B82 5957

B78 7186

 $\mathbb{I}$ 

B86 8753