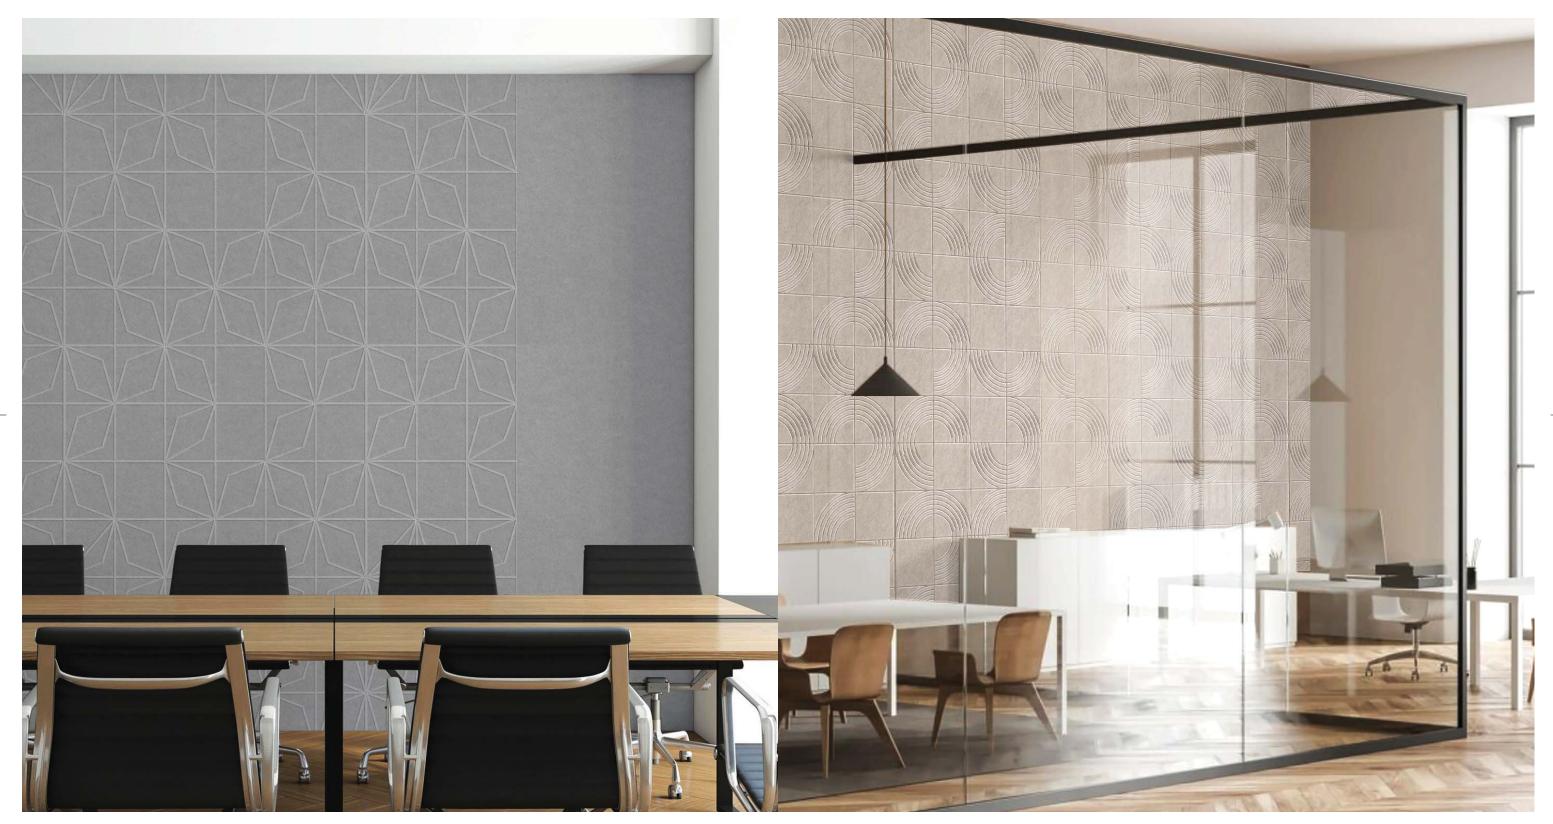

## Sculpture(II) acoustic panels

## Sculpture(II) Panel

workplaces.

Available in 2-panel formats also helps with your decision making :

1 sculpture collection (II)

Modern busy office environments need quietness to maintain well-being and efficiencies. Research has proven that in many occupations, personal health can seriously suffer because of noise levels being higher than necessary. Your concentration and work output also falls when there is a more significant distraction from surrounding noise.

• Sculpture-wall mounted : single colour patterned.

• Sculpture Duo-wall-mounted dual-layer colour, the design is cut into the material to emphasise the colour change.

Created with recycled materials developed to help absorb the surrounding noise.