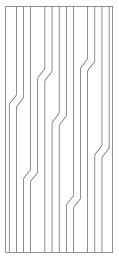

• Sculpture-wall mounted : single colour patterned.

• Sculpture Duo-wall-mounted dual-layer colour, the design is cut into the material to emphasise the colour change.

Created with recycled materials developed to help absorb the surrounding noise.