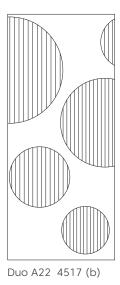

• Sculpture-wall mounted : single colour patterned.

• Sculpture Duo-wall-mounted dual-layer colour, the design is cut into the material to emphasise the colour change.

Created with recycled materials developed to help absorb the surrounding noise.