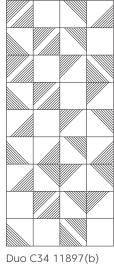

• Sculpture-wall mounted : single colour patterned.

• Sculpture Duo-wall-mounted dual-layer colour, the design is cut into the material to emphasise the colour change.

Created with recycled materials developed to help absorb the surrounding noise.

A96 6771

A107 5570

Sculpture design pattern

Duo B11 9541

B82 5957

B78 7186

 $\mathbb{I}$ 

B86 8753