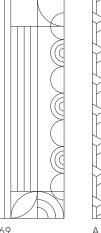

• Sculpture-wall mounted : single colour patterned.

• Sculpture Duo-wall-mounted dual-layer colour, the design is cut into the material to emphasise the colour change.

Created with recycled materials developed to help absorb the surrounding noise.