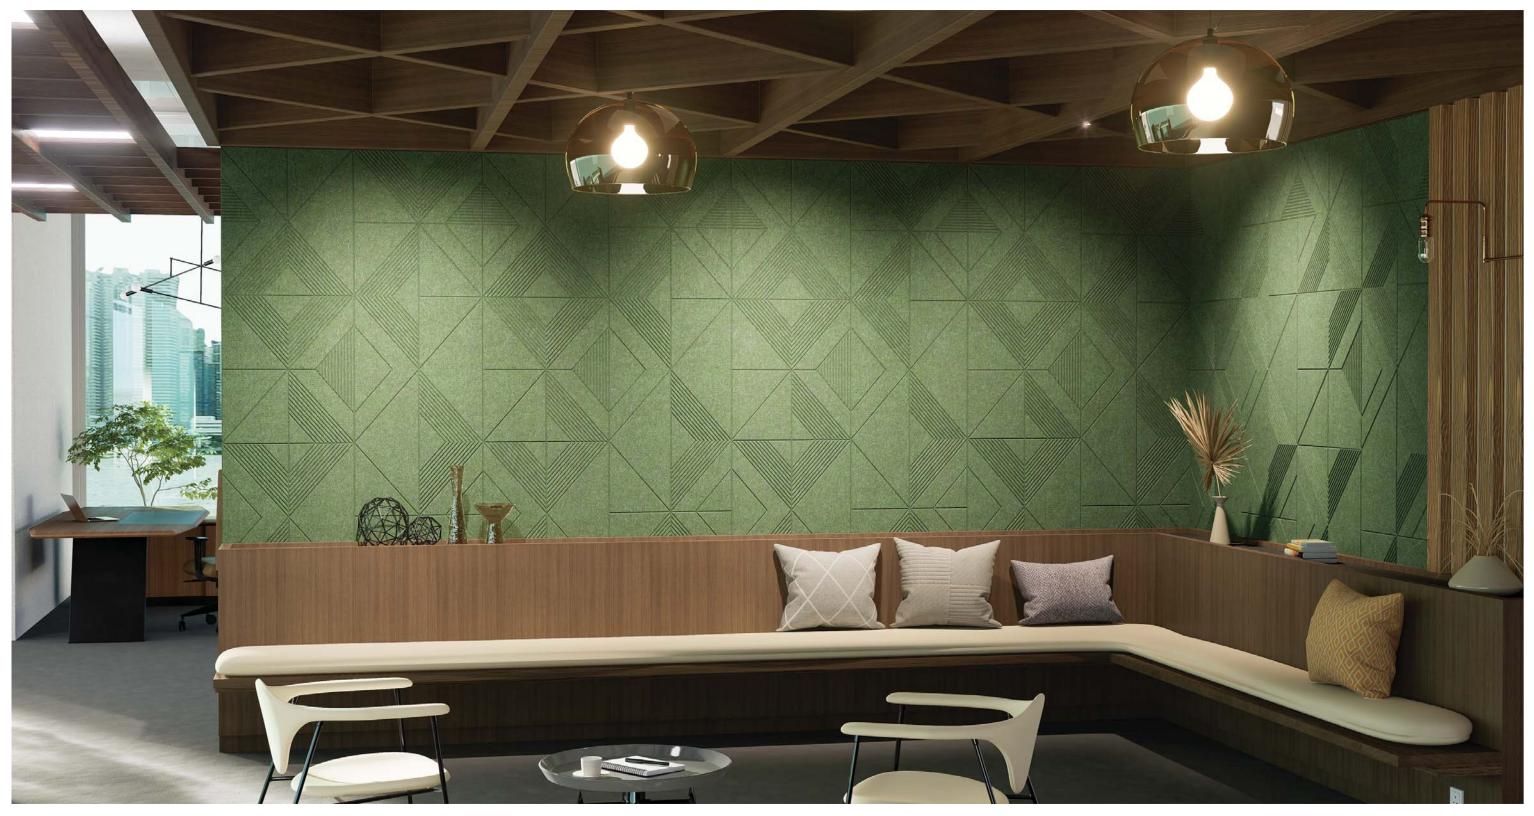

## Sculpture(II) acoustic panels

## Sculpture(II) Panel

workplaces.

Available in 2-panel formats also helps with your decision making :

1 sculpture collection (II)

Modern busy office environments need quietness to maintain well-being and efficiencies. Research has proven that in many occupations, personal health can seriously suffer because of noise levels being higher than necessary. Your concentration and work output also falls when there is a more significant distraction from surrounding noise.

• Sculpture-wall mounted : single colour patterned.

• Sculpture Duo-wall-mounted dual-layer colour, the design is cut into the material to emphasise the colour change.

Created with recycled materials developed to help absorb the surrounding noise.