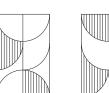

• Sculpture-wall mounted : single colour patterned.

• Sculpture Duo-wall-mounted dual-layer colour, the design is cut into the material to emphasise the colour change.

Created with recycled materials developed to help absorb the surrounding noise.

A96 6771

A107 5570

Sculpture design pattern

Duo B11 9541

B82 5957

B78 7186

 $\mathbb{I}$ 

B86 8753