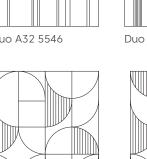

• Sculpture-wall mounted : single colour patterned.

• Sculpture Duo-wall-mounted dual-layer colour, the design is cut into the material to emphasise the colour change.

Created with recycled materials developed to help absorb the surrounding noise.

June 20, 2024

Duo A20 5866

3 sculpture collection (II)

A85 6303

5 sculpture collection (II)

B93 8218

C130 12645

Duo A23 3616