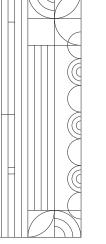

## Sculpture(II) acoustic panels

• Sculpture-wall mounted : single colour patterned.

• Sculpture Duo-wall-mounted dual-layer colour, the design is cut into the material to emphasise the colour change.

Created with recycled materials developed to help absorb the surrounding noise.