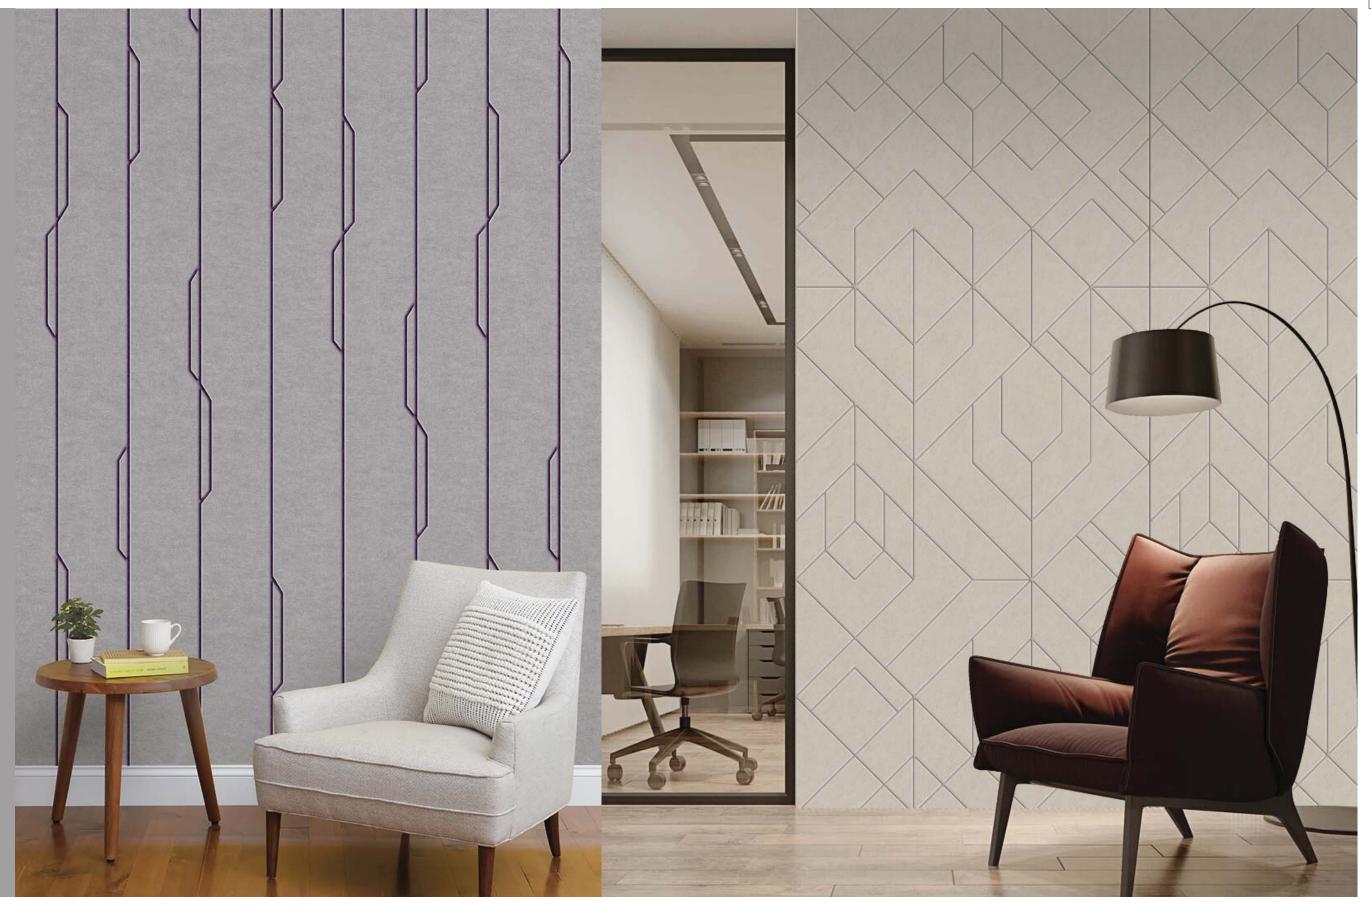

## Sculpture(II) acoustic panels

## Sculpture(II) Panel

workplaces.

Available in 2-panel formats also helps with your decision making :

1 sculpture collection (II)

Modern busy office environments need quietness to maintain well-being and efficiencies. Research has proven that in many occupations, personal health can seriously suffer because of noise levels being higher than necessary. Your concentration and work output also falls when there is a more significant distraction from surrounding noise.

• Sculpture-wall mounted : single colour patterned.

• Sculpture Duo-wall-mounted dual-layer colour, the design is cut into the material to emphasise the colour change.

Created with recycled materials developed to help absorb the surrounding noise.