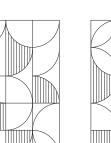

• Sculpture-wall mounted : single colour patterned.

• Sculpture Duo-wall-mounted dual-layer colour, the design is cut into the material to emphasise the colour change.

Created with recycled materials developed to help absorb the surrounding noise.