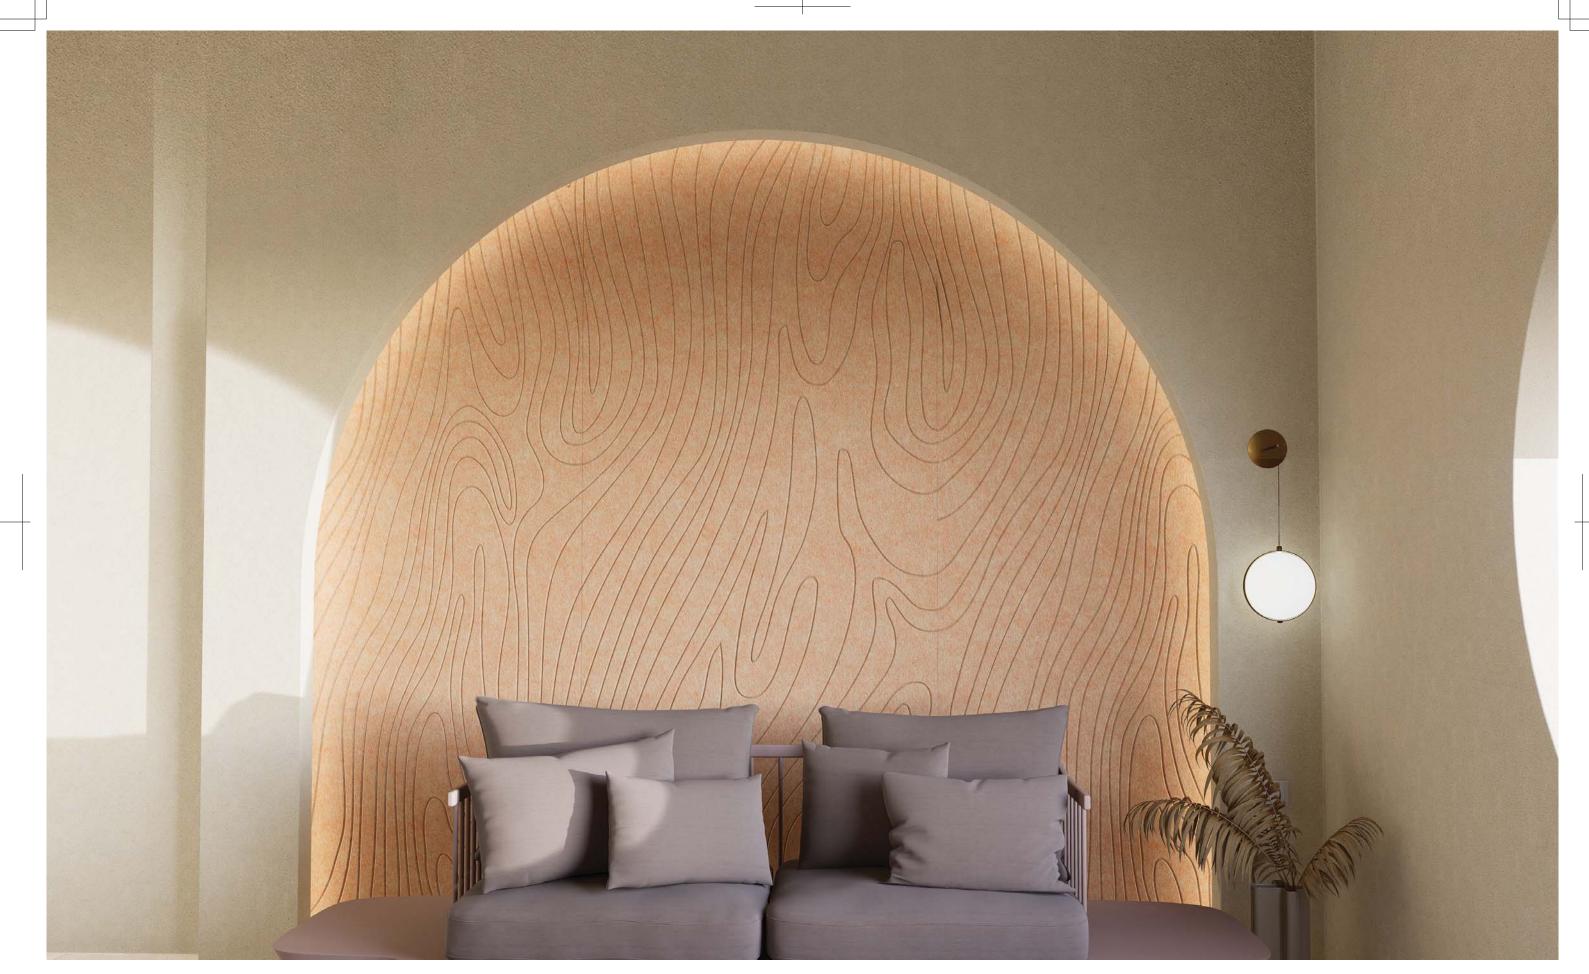

• Sculpture-wall mounted : single colour patterned.

• Sculpture Duo-wall-mounted dual-layer colour, the design is cut into the material to emphasise the colour change.

Created with recycled materials developed to help absorb the surrounding noise.

A96 6771

A107 5570

Sculpture design pattern

Duo B11 9541

B82 5957

B78 7186

 $\mathbb{I}$ 

B86 8753