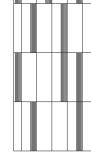

• Sculpture-wall mounted : single colour patterned.

• Sculpture Duo-wall-mounted dual-layer colour, the design is cut into the material to emphasise the colour change.

Created with recycled materials developed to help absorb the surrounding noise.