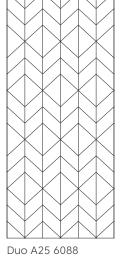

• Sculpture-wall mounted : single colour patterned.

• Sculpture Duo-wall-mounted dual-layer colour, the design is cut into the material to emphasise the colour change.

Created with recycled materials developed to help absorb the surrounding noise.