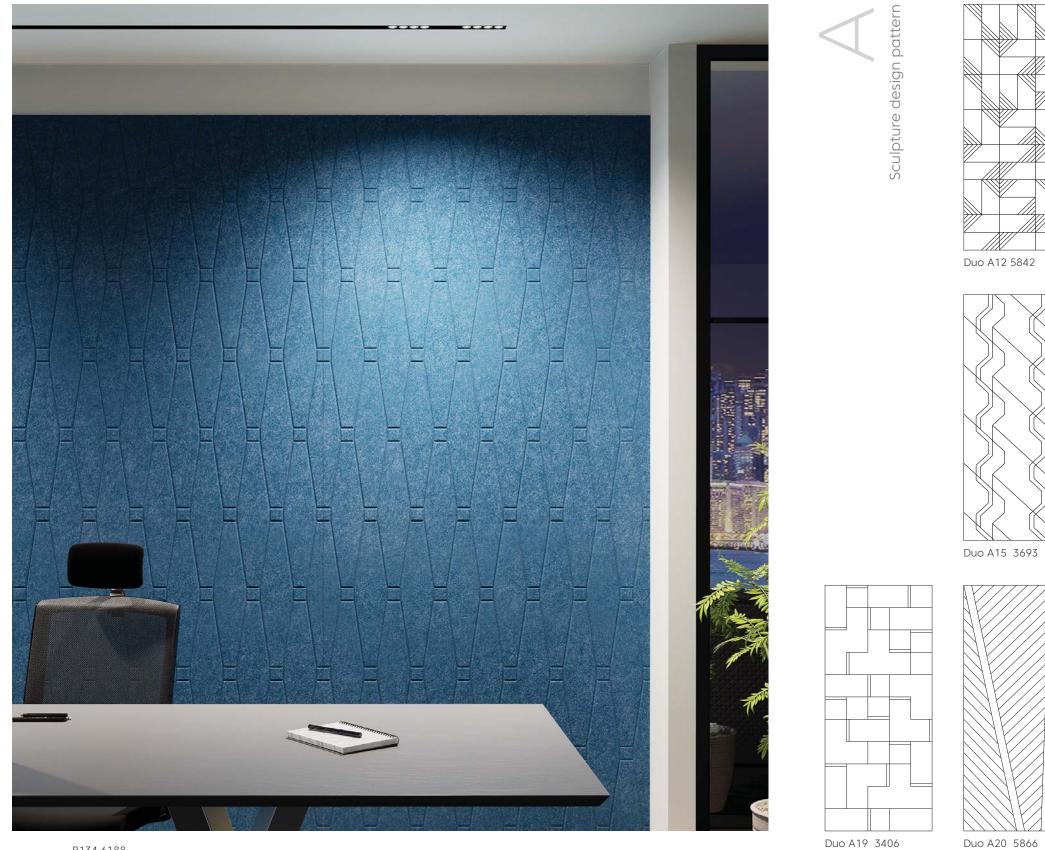

## Sculpture(II) Panel

workplaces.

Available in 2-panel formats also helps with your decision making :

1 sculpture collection (II)

Modern busy office environments need quietness to maintain well-being and efficiencies. Research has proven that in many occupations, personal health can seriously suffer because of noise levels being higher than necessary. Your concentration and work output also falls when there is a more significant distraction from surrounding noise.

• Sculpture-wall mounted : single colour patterned.

• Sculpture Duo-wall-mounted dual-layer colour, the design is cut into the material to emphasise the colour change.

Created with recycled materials developed to help absorb the surrounding noise.

June 20, 2024

Duo A20 5866

3 sculpture collection (II)

A85 6303

5 sculpture collection (II)

B93 8218

C130 12645

Duo A23 3616

A107 5579

B97 11240

DUO A28 4098

13 sculpture collection (II)

B134 6188

15 sculpture collection (II)

Duo A21 5029

Duo A16 5481

Duo A17 3853

Duo A14 3465(b)

Duo A18 4074

Duo A29 3319

A102 5669

A103 6652

A126 678

Duo A36 6166(b)

Duo A36 6166(c)

A119 6541

17 sculpture collection (II)

Duo A35 6049(a)

Duo A33 5566(a)

Duo A33 5566(b)

A99 6282

A105 3549

A96 6771

A107 5570

Sculpture design pattern

Duo B11 9541

B82 5957

B78 7186

 $\mathbb{I}$ 

B86 8753