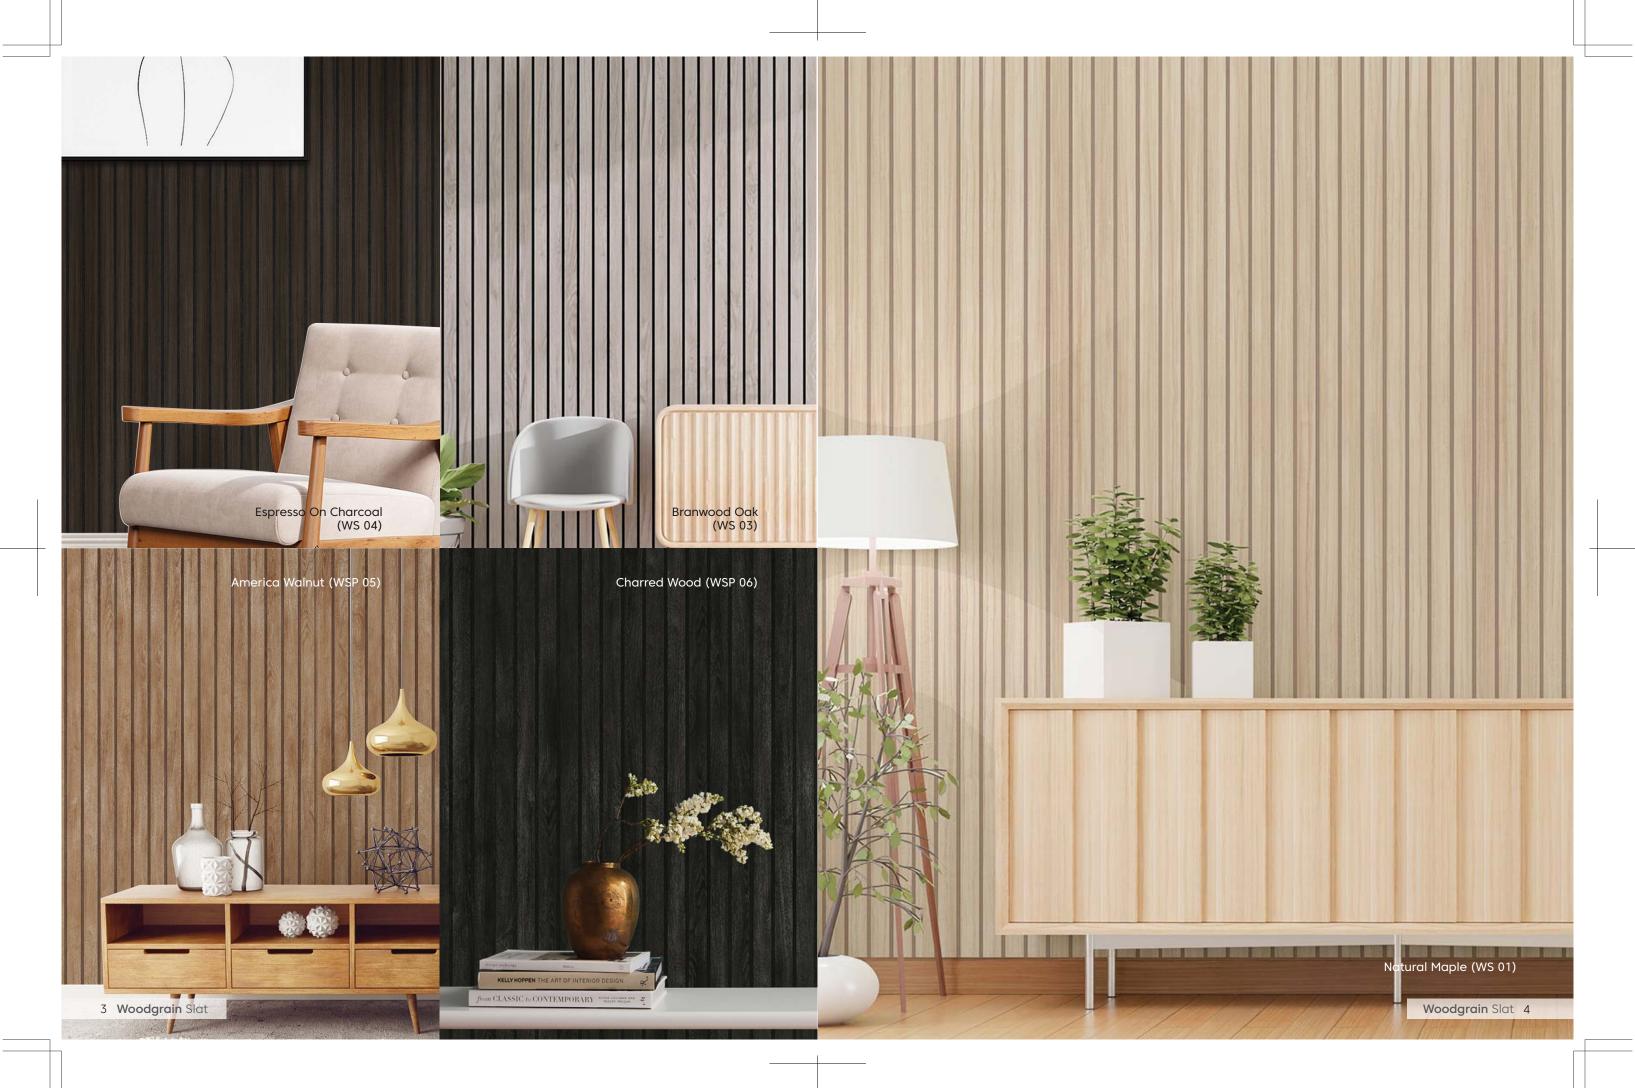

America Walnut (WSP 05)

Walnut On Charcoal (WS 02)

Espresso On Charcoal (WS 04)

Charred Wood (WSP 06)

5 Woodgrain Slat