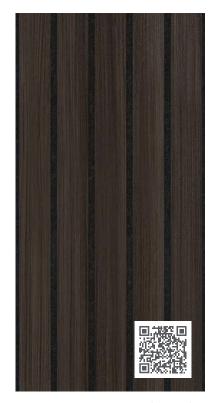

America Walnut (WSP 05)

Walnut On Charcoal (WS 02)

Espresso On Charcoal (WS 04)

Charred Wood (WSP 06)

5 Woodgrain Slat