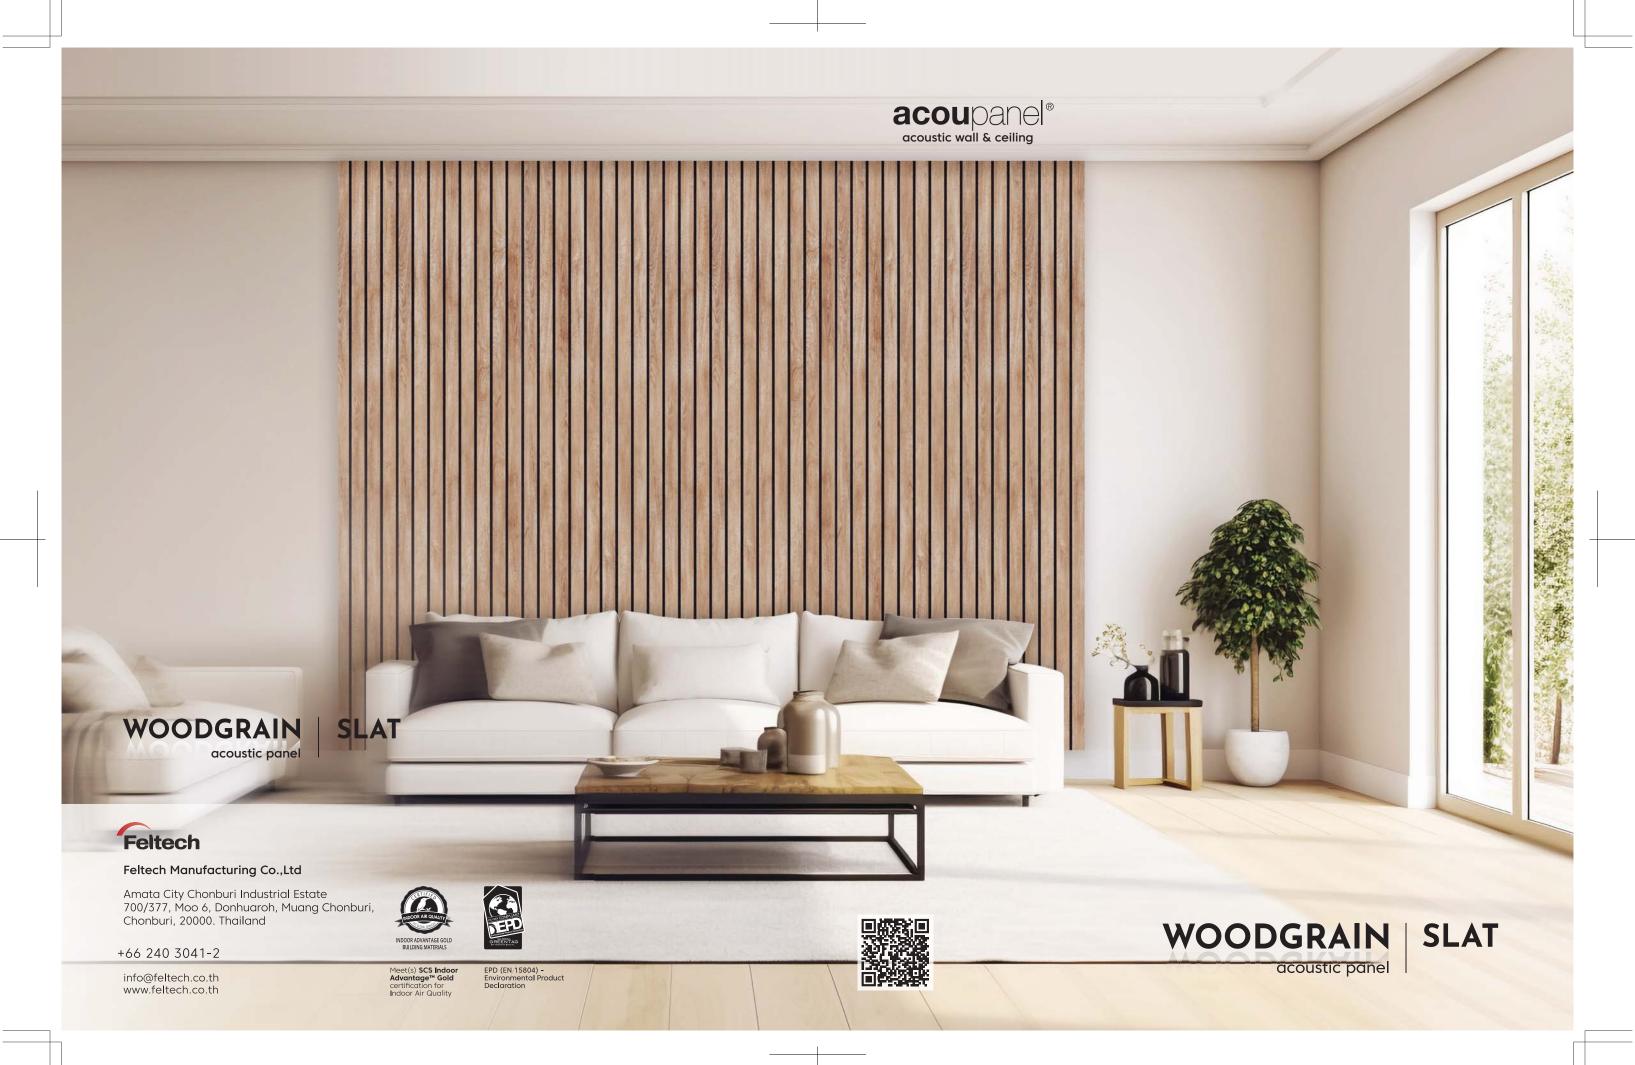

## WOODGRAIN SLAT acoustic panel

**acou**panel® I **Woodgrain slats** are sustainable multi layers available in a wide variety of stunning woodgrain and colors. It is carefully crafted to ensure a unique and visually appealing installation.

Its multi layers gives highly effective sound absorption surface particularly mid-range, not only reduce noise but also diffuse sound energy that create a warm and inviting environment in any indoor space.