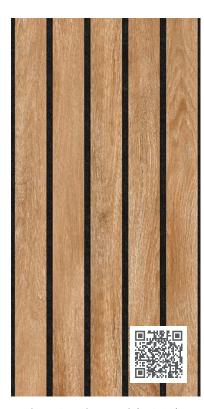

America Walnut (WSP 05)

Walnut On Charcoal (WS 02)

Espresso On Charcoal (WS 04)

Charred Wood (WSP 06)

5 Woodgrain Slat