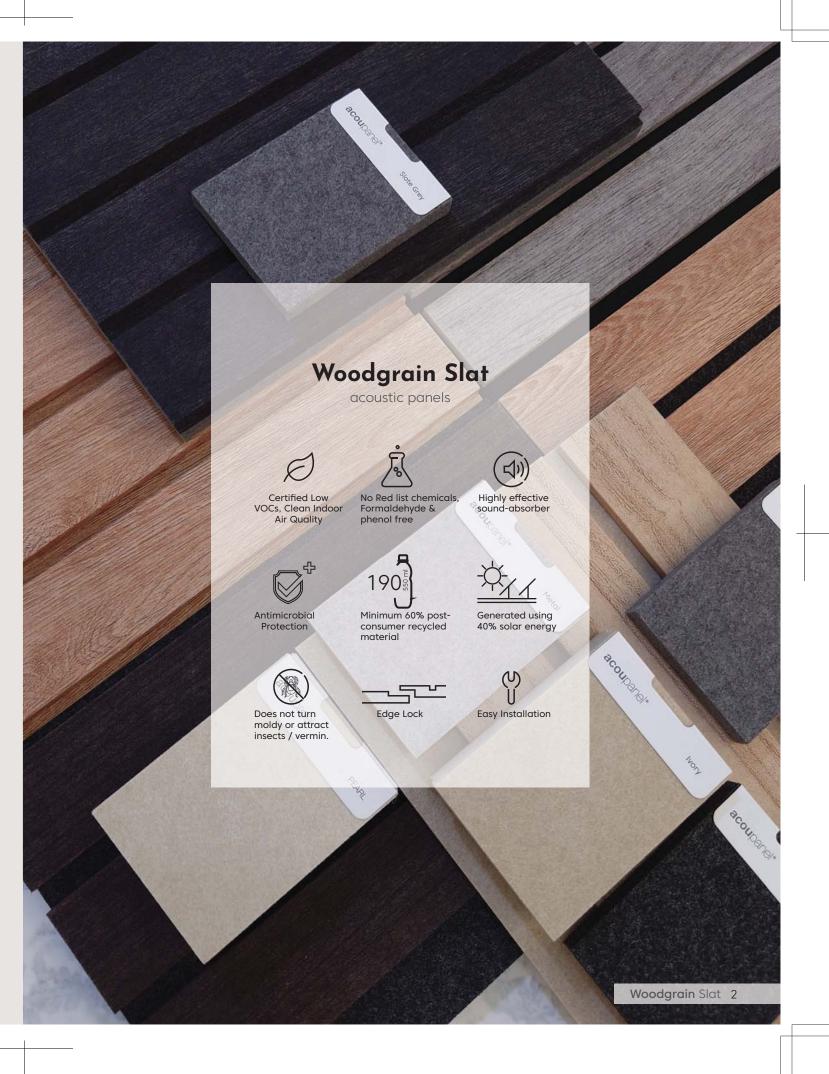

## WOODGRAIN SLAT acoustic panel

**acou**panel® I **Woodgrain slats** are sustainable multi layers available in a wide variety of stunning woodgrain and colors. It is carefully crafted to ensure a unique and visually appealing installation.

Its multi layers gives highly effective sound absorption surface particularly mid-range, not only reduce noise but also diffuse sound energy that create a warm and inviting environment in any indoor space.