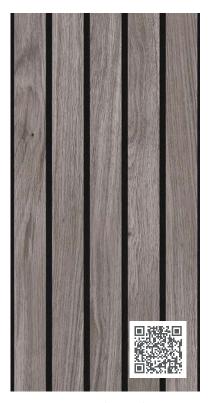

America Walnut (WSP 05)

Walnut On Charcoal (WS 02)

Espresso On Charcoal (WS 04)

Charred Wood (WSP 06)

5 Woodgrain Slat