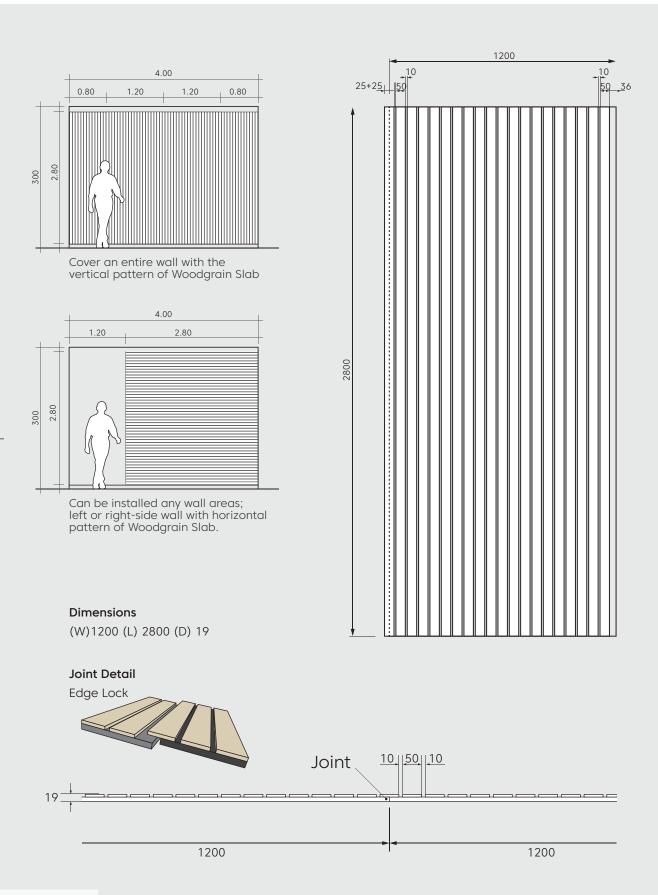

Product Name acoupanel® Woodgrain Slat
Product Category Wall and ceiling
Composition Polyester fibers with
>60% recycled content
Weight 3,800 gram/sq.m +/-10%
Density 200 kgs/Cubic.m +/-10%

Thickness 19 mm +/-10% Size 1,200 x 2,800 mm +/-1%