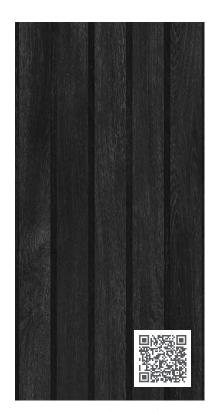

America Walnut (WSP 05)

Walnut On Charcoal (WS 02)

Espresso On Charcoal (WS 04)

Charred Wood (WSP 06)

5 Woodgrain Slat