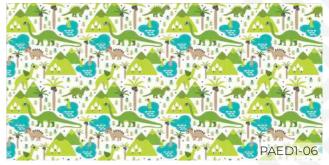

perfect for privacy. Please let your representative know your preference of panel.

Then number of images you can choose will vary depending on the product you have chosen. Please refer to the table below to check how any images you need to select for your products.

| Product | Panels          | Dimensions of Printed Images |
|---------|-----------------|------------------------------|
| Pro     | 1x double-sided | 3005 x 1540 mm               |
| Air     | 1x double-sided | 3005 x 1540 mm               |
| Duo     | 2x double-sided | 3005 x 1540 mm               |

For any queries regarding image choices, please get in touch with our customer support team at: support@kwickscreen.com



















































# Paediatrics 0-5 Years





PAED1-01

PAEDT-02



























# KWICKSCREEN

# COLLECTIONS

KwickScreen collections is our bespoke selection of images designed specifically for spaces that require multiple screens.

Each collection is made up of a series of complementary images to give you the best aesthetic for you whatever space you are creating.



## COLLECTION 01



## COLLECTION 02





### COLLECTION 03















UK: 020 8090 5199 US: (857) 267-5400



support@kwickscreen.com