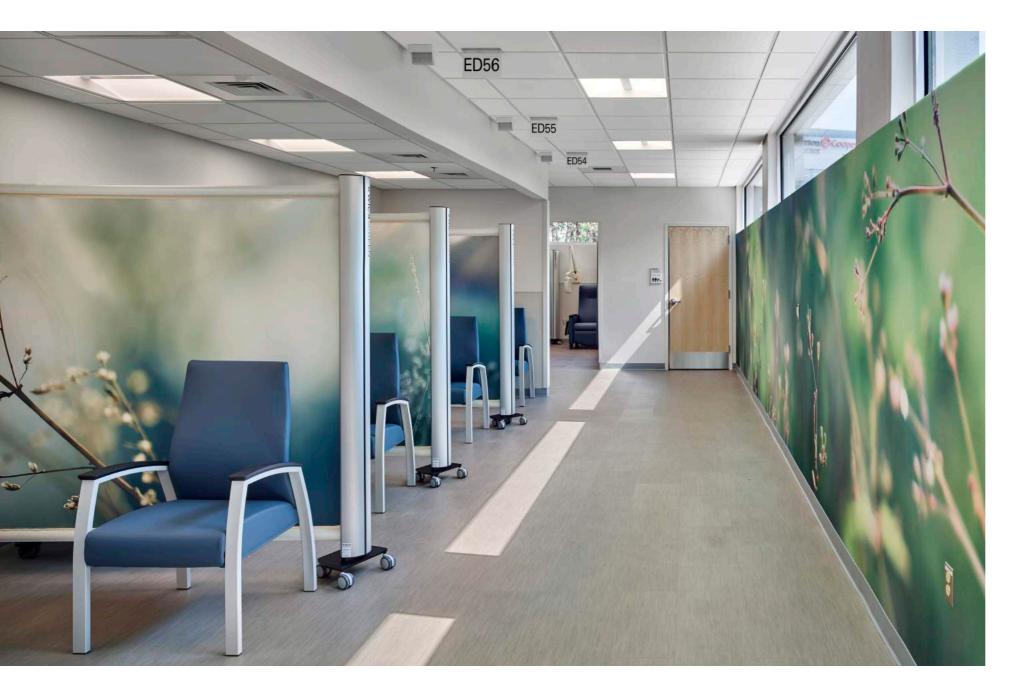

# PANEL

Your design can be printed onto either a semi-transparent, frosted or opaque panels. Semi-transparent and frosted screens are a good option for when visual monitoring is necessary, and opaque is perfect for privacy. Please let your representative know your preference of panel.

Then number of images you can choose will vary depending on the product you have chosen. Please refer to the table below to check how any images you need to select for your products.

| Product | Panels          | Dimensions of Printed Images |
|---------|-----------------|------------------------------|
| Pro     | 1x double-sided | 3005 x 1540 mm               |
| Air     | 1x double-sided | 3005 x 1540 mm               |
| Duo     | 2x double-sided | 3005 x 1540 mm               |