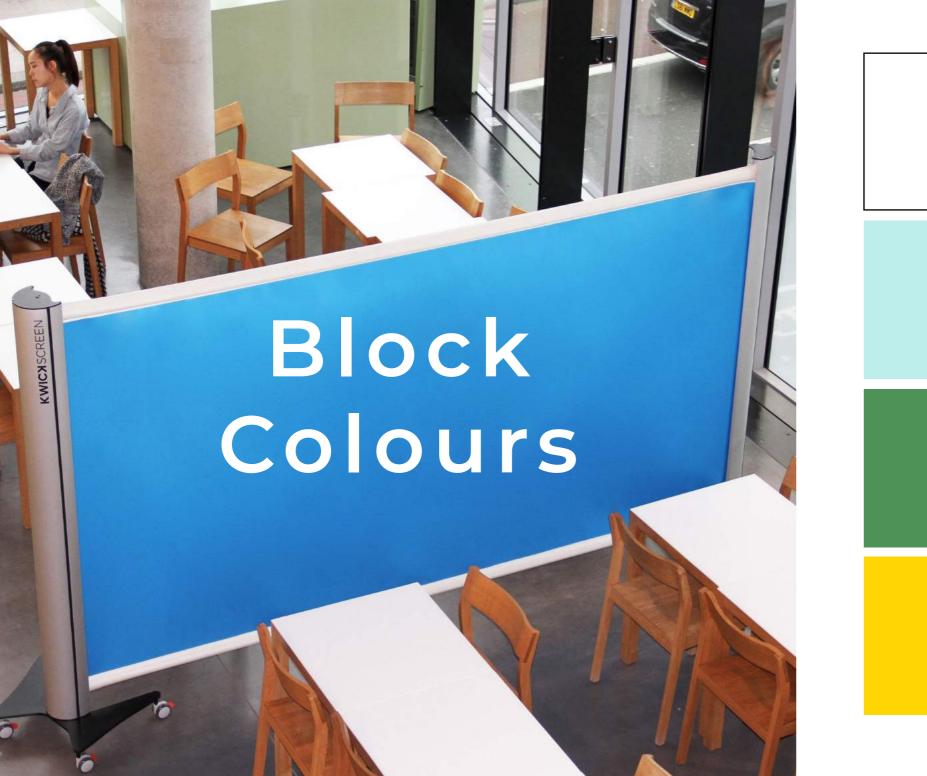

# PANEL

Your design can be printed onto either a semi-transparent, frosted or opaque panels. Semi-transparent and frosted screens are a good option for when visual monitoring is necessary, and opaque is perfect for privacy. Please let your representative know your preference of panel.