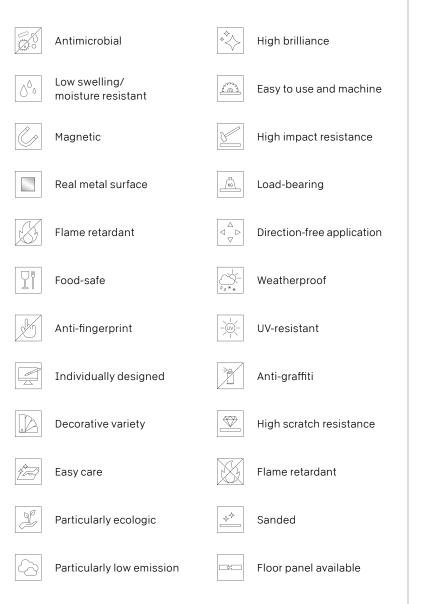

de doors in HPL in formats up to 2.800 x 2.070 mm (without HPL joint)
- Wall protection systems in building material classes A2-s1,d0; B-s2,d0 and C-s2,d0
- Interior window sills in HPL
- Furniture fixtures with the same decor in melamine faced, HPL, HPL composite elements or also as lacquered fronts with the DST system
- Bed elements made of compact panels
- Operating theatre walls made of compact panels
- Medical care units in the DST system
- Sanitary partition walls made of Duropal HPL Compact and Duropal composite elements
- Reception areas/hallways with special fire protection requirements
- Furniture with disinfectant-resistant Duropal HPL surfaces and antimicrobial properties as standard
- Acoustic solutions
- VHF facade solutions, privacy screens, balustrades

### **PROPERTIES**



## **DESIGN AND FUNCTION IN HARMONY**

#### Flexible choice of materials for individual solutions.

Whether you want to use a certain colour across a range of items, have to fulfil specific fire prevention regulations or need a surface that is easy to clean, the DST system from Pfleiderer can help you to realise coherent and functional designs: it offers numerous, technically tested and visually checked combination options of decors, surface textures and core panels for you to choose from. In addition, all the decors from the design collection are available both as HPL and DecoBoard. Find exactly what you need to realise your vision. We are also happy to provide you with individual advice on request!





Hospital St. Franziskus, Ahlen

Medical centre, Leverkusen

Medical practice Dr. Vi