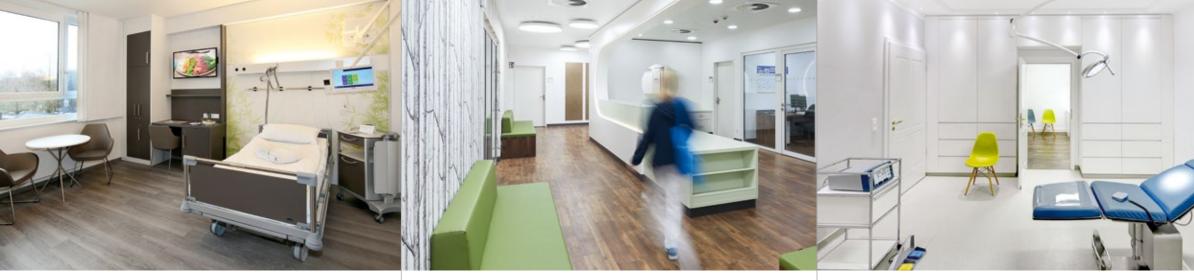

## FIRST CHOICE FOR THE PERFECT ARCHITECTURE IN THE HEALTHCARE SECTOR

Medical facilities have special requirements: on the building, the interior fittings or the façade. Pfleiderer offers the right wood materials for every design and function in the medical & care sectors. From healthy living construction, to non-combustible to antimicrobial products all with matching decorative surfaces. With this product variety and our experienced partners for all trades, we offer you everything from a single source.

## **UNCOMPROMISINGLY GOOD IN THE** HARMONY OF DESIGN AND FUNCTION

With materials from Pfleiderer, design and technical requirements can be optimally combined with the DST system. Whether it's a question of durability, hygiene, fire protection or a consistent colour concept - we have the right solution for you!

Hospital St. Franziskus, Ahlen

Medical centre, Leverkusen

Medical practice Dr. Viehmann, Gießen