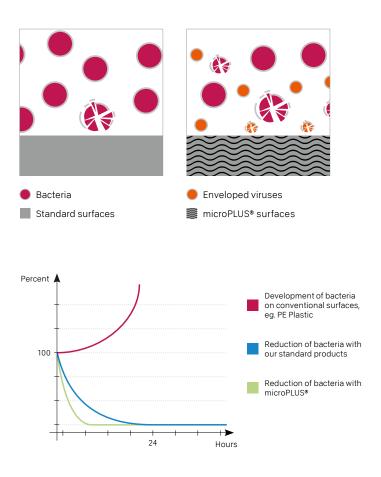

#### **EXTRA PROTECTION WITH MICROPLUS®:**

- antimicrobial effect already in 7 hours
- antiviral effect in 24 hours\*
- \* against enveloped viruses, according to ISO 21702:2019

٢E OUR ISIONS VORK.

**PFLEIDERER** 

#### Reliable cleanliness begins with the material.

Protecting health is rightly considered the top priority. This applies to health and care sectors as well as to sports facilities, transport, hospitality, hotels and other highly frequented places. With easy-toclean, detergent-resistant and robust HPL products or directly coated melamine panels, Pfleiderer wood-based panels help to keep living spaces hygienic and therefore safer. They are also resistant to cleaning agents and disinfectants. Duropal HPL, Duropal XTreme plus and DecoBoard surfaces have an antimicrobial effect according to JIS Z 2801/ISO 22196 – germs are permanently and demonstrably reduced by over 99 percent within 24 hours.

#### Premium hygiene protection with microPLUS®

For special protection requirements, there is also the microPLUS® surface. It has an antimicrobial effect within 7 hours<sup>1</sup> and can even reduce enveloped viruses<sup>2</sup> through surface contact. This is unique in the market and provides much more comprehensive protection than most other standard wood-based surfaces. MicroPLUS® is available for large parts of the Pfleiderer wood-based materials range – without compromising or restrictions in design freedom, processing and other material properties. The design selection includes the Express Collection for DecoBoard and the entire design collection for HPL.

#### Further information about microPLUS® can be found at microplus.pfleiderer.com.

- according to JIS Z 2801 / ISO 2219
- <sup>2</sup> 24 h antiviral effect on enveloped viruses according to ISO 21702:2019, including HIV, SARS-Coronavirus 1 and 2 and West Nile Virus