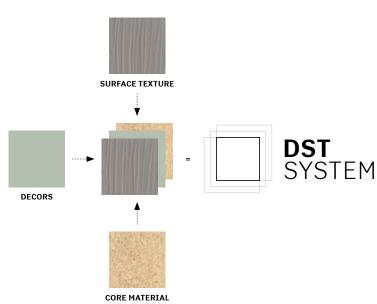

## **UNCOMPROMISINGLY GOOD IN THE** HARMONY OF DESIGN AND FUNCTION

With materials from Pfleiderer, design and technical requirements can be optimally combined with the DST system. Whether it's a question of durability, hygiene, fire protection or a consistent colour concept - we have the right solution for you!

## **DESIGN AND FUNCTION IN HARMONY**

#### Flexible choice of materials for individual solutions.

Whether you want to use a certain colour across a range of items, have to fulfil specific fire prevention regulations or need a surface that is easy to clean, the DST system from Pfleiderer can help you to realise coherent and functional designs: it offers numerous, technically tested and visually checked combination options of decors, surface textures and core panels for you to choose from. In addition, all the decors from the design collection are available both as HPL and DecoBoard. Find exactly what you need to realise your vision. We are also happy to provide you with individual advice on request!