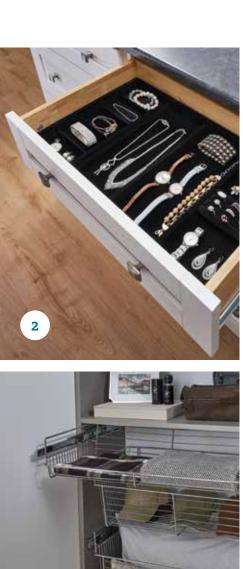

# PERFECTLY PERSONALIZED CLOSETS

Whether it's a beautifully customized reach-in, walk-in, or combination of the two, MasterSuite® is designed with the customer in mind, and offers personalized systems to match anyone's needs and tastes.

RIGHT: MASTERSUITE 24 IN. DEEP IN WASHED WHITE WITH SHAKER DRAWER FRONTS AND TRADITIONAL PULLS

FAR RIGHT: MASTERSUITE IN TIMELESS TAUPE WITH WASHED WHITE MODERN FLAT PANEL FRONTS AND MODERN PULLS