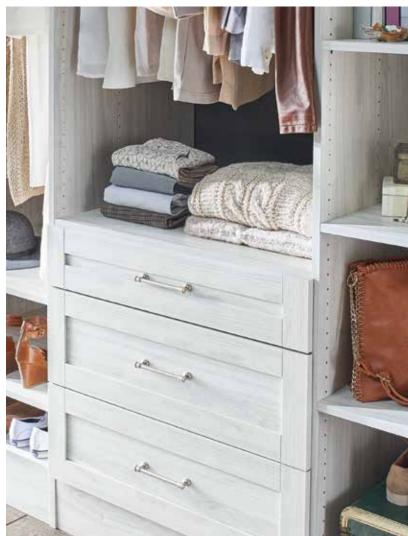

RIGHT: MASTERSUITE 24 IN. DEEP IN WASHED WHITE WITH SHAKER DRAWER FRONTS AND TRADITIONAL PULLS

FAR RIGHT: MASTERSUITE IN TIMELESS TAUPE WITH WASHED WHITE MODERN FLAT PANEL FRONTS AND MODERN PULLS