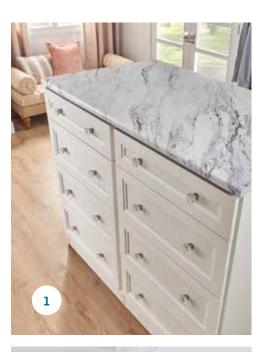

#### Give function its form

- 1. CENTER ISLAND WITH CLASSIC CALCUTTA MARBLE TOP
- 2. JEWELRY TRAY AND CENTER ISLAND WITH BLACK ALICANTE MARBLE TOP
- 3. ELITE SLIDING MIRROR
- 4. ROBUST SHOE FENCES IN OIL-RUBBED BRONZE
- 5. SHAKER CROWN MOLDING
- 6. WIRE BASKETS
- 7. PANT ORGANIZER
- 8. HUTCH IN TIMELESS TAUPE WITH WASHED WHITE
- 9. ELITE VALET ROD
- 10. CORNER SHELVES AND SHOE SHELVING
- 11. ELITE SLIDING SCARF RACK
- 12. HAMPER