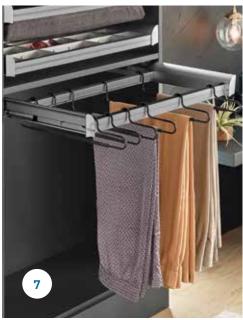

#### Give function its form

- 1. CENTER ISLAND WITH CLASSIC CALCUTTA MARBLE TOP
- 2. JEWELRY TRAY AND CENTER ISLAND WITH BLACK ALICANTE MARBLE TOP
- 3. ELITE SLIDING MIRROR
- 4. ROBUST SHOE FENCES IN OIL-RUBBED BRONZE
- 5. SHAKER CROWN MOLDING
- 6. WIRE BASKETS
- 7. PANT ORGANIZER
- 8. HUTCH IN TIMELESS TAUPE WITH WASHED WHITE
- 9. ELITE VALET ROD
- 10. CORNER SHELVES AND SHOE SHELVING
- 11. ELITE SLIDING SCARF RACK
- 12. HAMPER