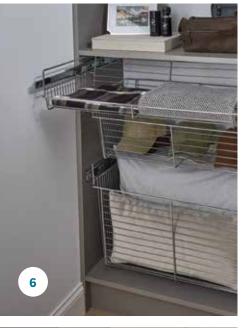

#### Multi-Family

Durable and versatile materials for creating a master design that satisfies a wide range of individuals over a long period of time.

TOP: MASTERSUITE IN WHITE AND EXPRESSSHELF WITH CHROME HANG RODS

BOTTOM: MASTERSUITE IN WHITE WITH SHAKER FRONTS AND TRADITIONAL PULLS

FAR RIGHT TOP: MASTERSUITE IN WHITE WITH TRADITIONAL RAISED PANEL FRONTS AND TRADITIONAL PULLS

FAR RIGHT BOTTOM: MASTERSUITE IN WHITE