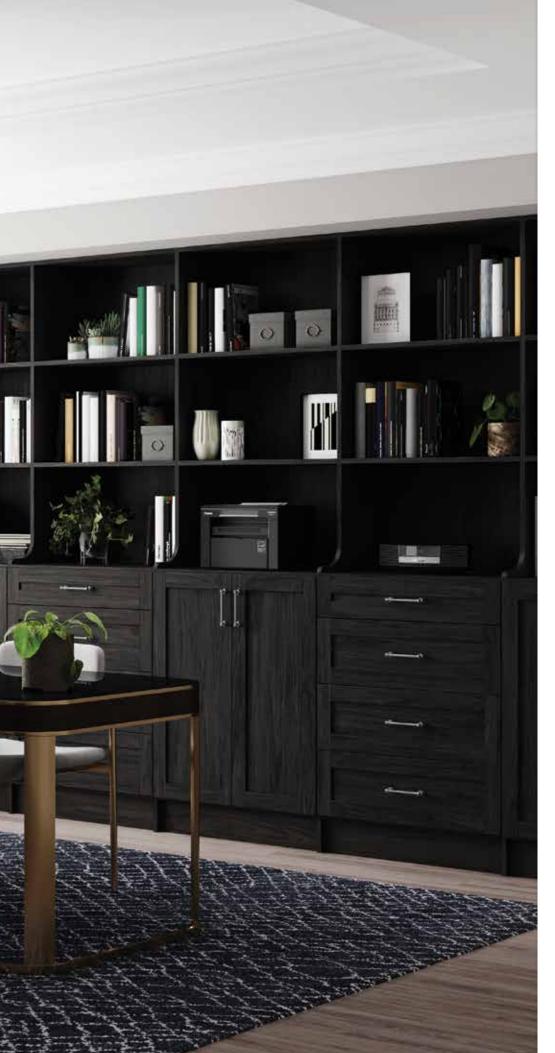

#### BEAUTIFULLY ORGANIZED UTILITY

MasterSuite® is easily configured to create comprehensive storage options that add a new level of beauty to the most necessary, functional areas of a home, such as laundry rooms and pantries or entryways and mudrooms.

RIGHT: MASTERSUITE IN WHITE WITH MODERN FLAT PANEL FRONTS AND CRESCENT PULLS

TOP RIGHT: MASTERSUITE 24 IN. DEEP IN WHITE WITH TRADITIONAL RAISED PANEL FRONTS AND STAINLESS STEEL BAR PULLS

**BOTTOM RIGHT:** MASTERSUITE IN DEEP BRUNETTE WITH TRADITIONAL RAISED PANEL FRONTS AND TRADITIONAL KNOBS