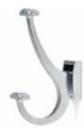

#### WATERFALL HOOK

Holds hangers, allowing for outfits to be easily pieced together.