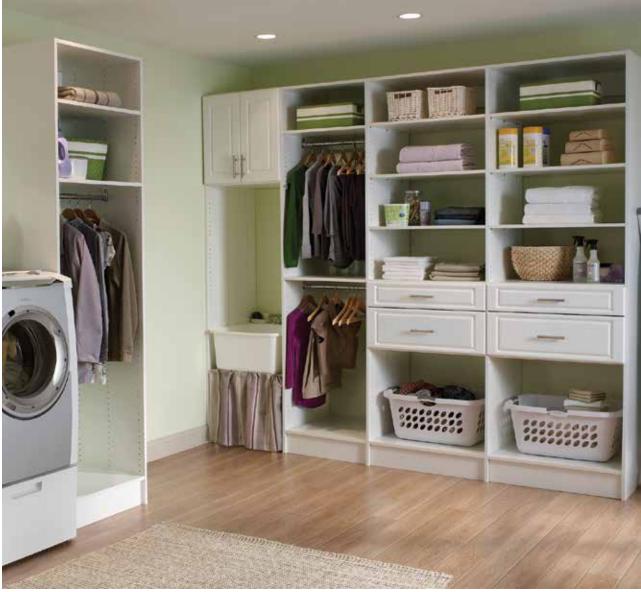

#### BEAUTIFULLY ORGANIZED UTILITY

MasterSuite® is easily configured to create comprehensive storage options that add a new level of beauty to the most necessary, functional areas of a home, such as laundry rooms and pantries or entryways and mudrooms.

RIGHT: MASTERSUITE IN WHITE WITH MODERN FLAT PANEL FRONTS AND CRESCENT PULLS

TOP RIGHT: MASTERSUITE 24 IN. DEEP IN WHITE WITH TRADITIONAL RAISED PANEL FRONTS AND STAINLESS STEEL BAR PULLS

**BOTTOM RIGHT:** MASTERSUITE IN DEEP BRUNETTE WITH TRADITIONAL RAISED PANEL FRONTS AND TRADITIONAL KNOBS

**BOTTOM MIDDLE**: MASTERSUITE IN AUTUMN BROWN WITH SHAKER FRONTS AND AND RUSTIC PULLS