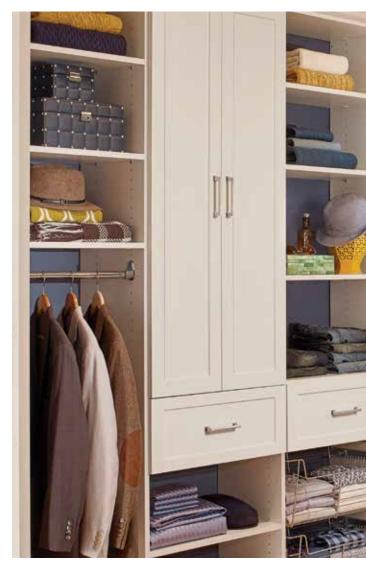

RIGHT: MASTERSUITE 24 IN. DEEP IN WASHED WHITE WITH SHAKER DRAWER FRONTS AND TRADITIONAL PULLS

FAR RIGHT: MASTERSUITE IN TIMELESS TAUPE WITH WASHED WHITE MODERN FLAT PANEL FRONTS AND MODERN PULLS

# PERFECTLY PERSONALIZED CLOSETS

Whether it's a beautifully customized reach-in, walk-in, or combination of the two, MasterSuite® is designed with the customer in mind, and offers personalized systems to match anyone's needs and tastes.