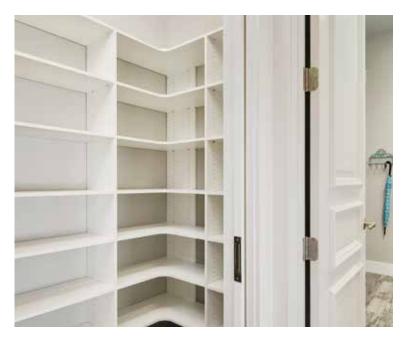

#### BEAUTIFULLY ORGANIZED UTILITY

MasterSuite® is easily configured to create comprehensive storage options that add a new level of beauty to the most necessary, functional areas of a home, such as laundry rooms and pantries or entryways and mudrooms.

RIGHT: MASTERSUITE IN WHITE WITH MODERN FLAT PANEL FRONTS AND CRESCENT PULLS

TOP RIGHT: MASTERSUITE 24 IN. DEEP IN WHITE WITH TRADITIONAL RAISED PANEL FRONTS AND STAINLESS STEEL BAR PULLS

**BOTTOM RIGHT:** MASTERSUITE IN DEEP BRUNETTE WITH TRADITIONAL RAISED PANEL FRONTS AND TRADITIONAL KNOBS