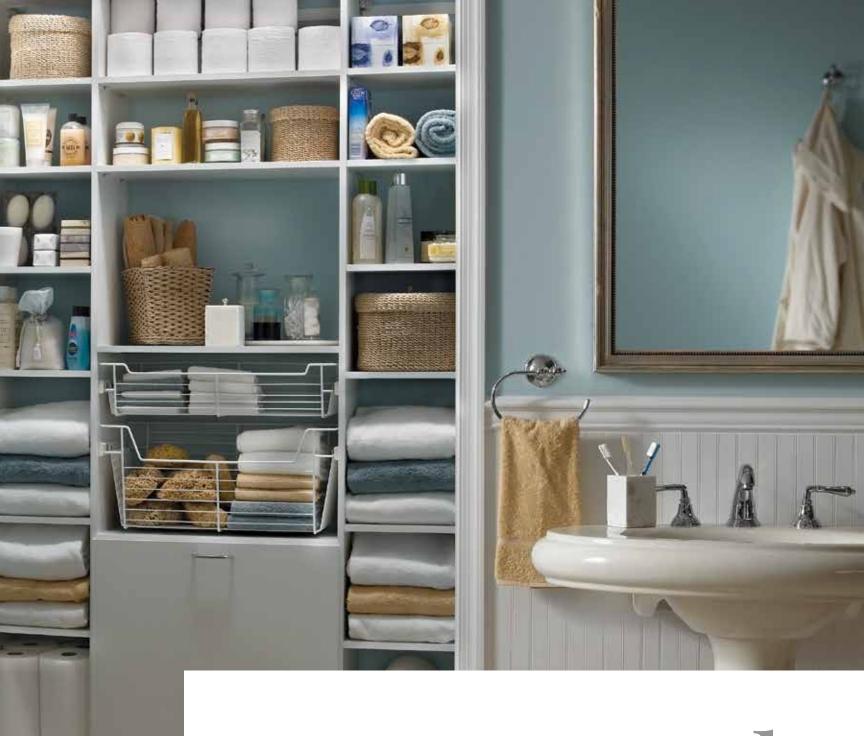

#### BEAUTIFULLY ORGANIZED UTILITY

MasterSuite® is easily configured to create comprehensive storage options that add a new level of beauty to the most necessary, functional areas of a home, such as laundry rooms and pantries or entryways and mudrooms.

RIGHT: MASTERSUITE IN WHITE WITH MODERN FLAT PANEL FRONTS AND CRESCENT PULLS

TOP RIGHT: MASTERSUITE 24 IN. DEEP IN WHITE WITH TRADITIONAL RAISED PANEL FRONTS AND STAINLESS STEEL BAR PULLS

**BOTTOM RIGHT:** MASTERSUITE IN DEEP BRUNETTE WITH TRADITIONAL RAISED PANEL FRONTS AND TRADITIONAL KNOBS