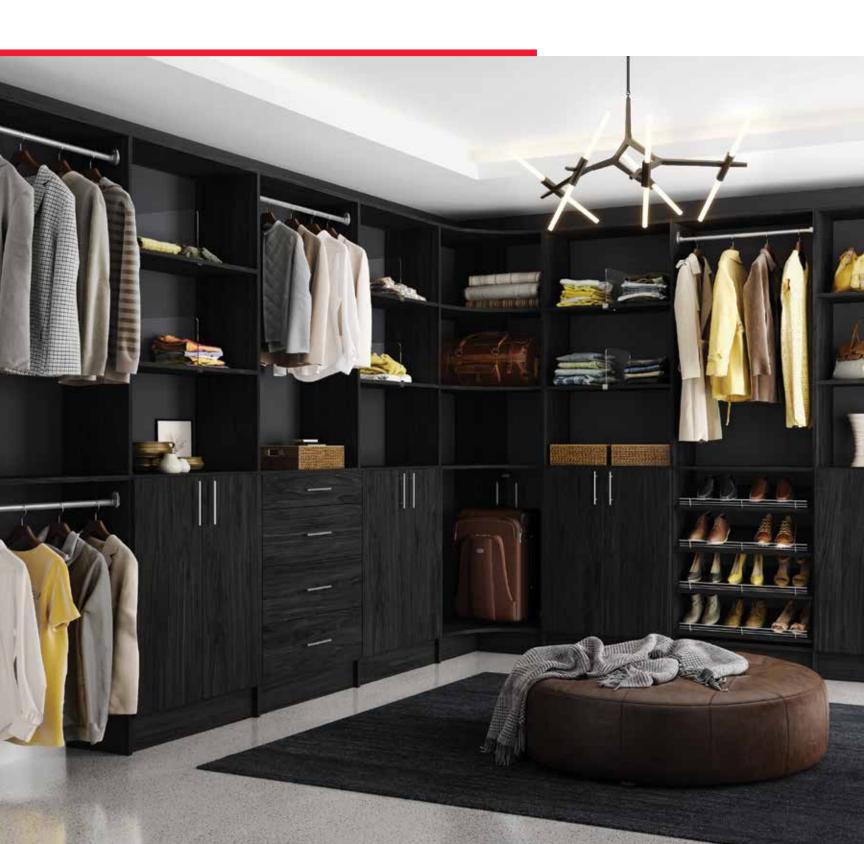

# EVERYTHING CUSTOM STORAGE SHOULD BE

The perfect combination of quality materials and premium finishes, MasterSuite® provides the materials to build integrated storage systems for even the most ambitious of projects. Create high-quality, custom organization or design something luxurious with with MasterSuite—a premium suite of wood styles, finishes and hardware for one-of-a-kind, personalized organization.

# PERFECTLY PERSONALIZED CLOSETS

Whether it's a beautifully customized reach-in, walk-in, or combination of the two, MasterSuite® is designed with the customer in mind, and offers personalized systems to match anyone's needs and tastes.