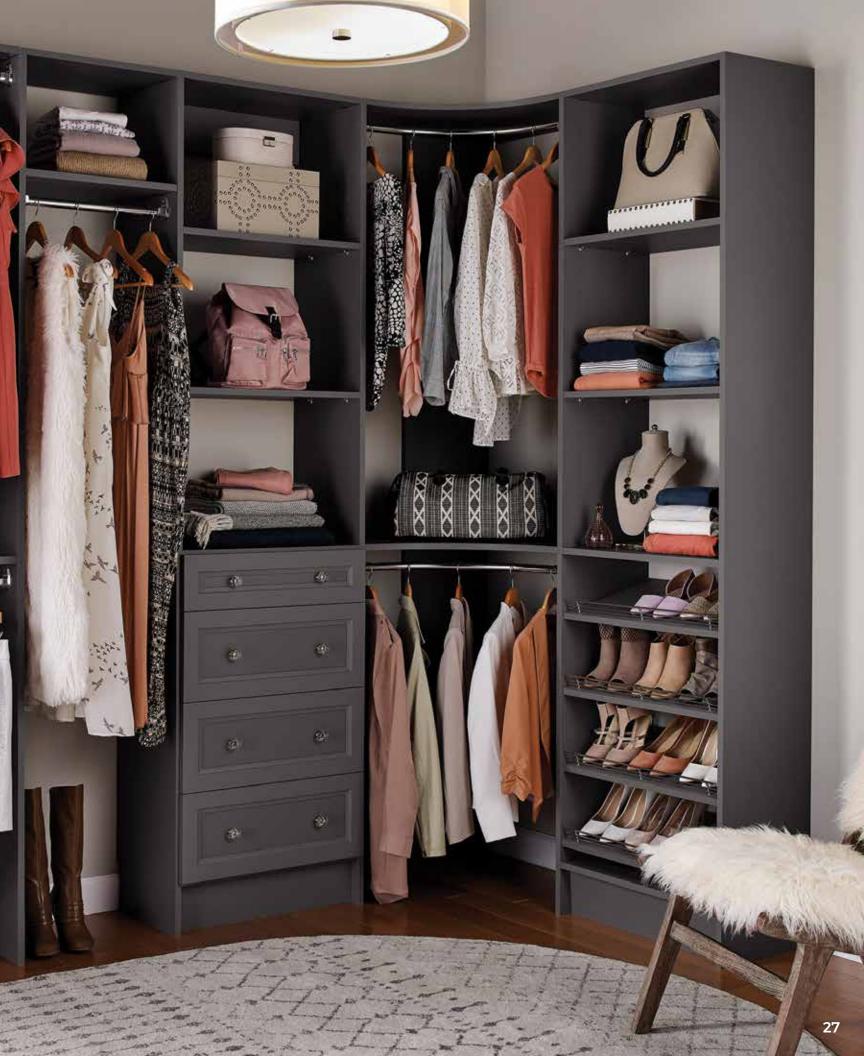

# PERFECTLY PERSONALIZED CLOSETS

Whether it's a beautifully customized reach-in, walk-in, or combination of the two, MasterSuite® is designed with the customer in mind, and offers personalized systems to match anyone's needs and tastes.

RIGHT: MASTERSUITE 24 IN. DEEP IN WASHED WHITE WITH SHAKER DRAWER FRONTS AND TRADITIONAL PULLS

FAR RIGHT: MASTERSUITE IN TIMELESS TAUPE WITH WASHED WHITE MODERN FLAT PANEL FRONTS AND MODERN PULLS