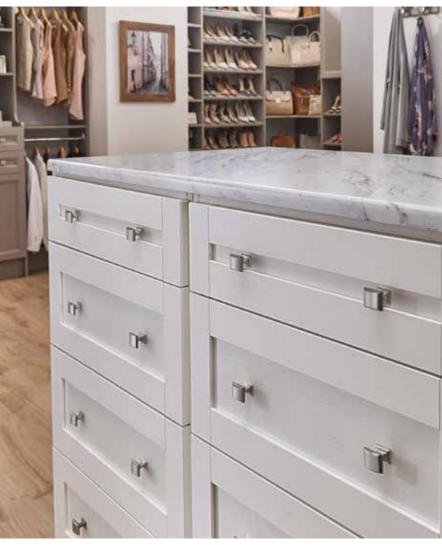

#### Give function its form

- 1. CENTER ISLAND WITH CLASSIC CALCUTTA MARBLE TOP
- 2. JEWELRY TRAY AND CENTER ISLAND WITH BLACK ALICANTE MARBLE TOP
- 3. ELITE SLIDING MIRROR
- 4. ROBUST SHOE FENCES IN OIL-RUBBED BRONZE
- 5. SHAKER CROWN MOLDING
- 6. WIRE BASKETS
- 7. PANT ORGANIZER
- 8. HUTCH IN TIMELESS TAUPE WITH WASHED WHITE
- 9. ELITE VALET ROD
- 10. CORNER SHELVES AND SHOE SHELVING
- 11. ELITE SLIDING SCARF RACK
- 12. HAMPER