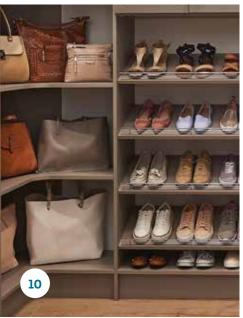

#### Give function its form

- 1. CENTER ISLAND WITH CLASSIC CALCUTTA MARBLE TOP
- 2. JEWELRY TRAY AND CENTER ISLAND WITH BLACK ALICANTE MARBLE TOP
- 3. ELITE SLIDING MIRROR
- 4. ROBUST SHOE FENCES IN OIL-RUBBED BRONZE
- 5. SHAKER CROWN MOLDING
- 6. WIRE BASKETS
- 7. PANT ORGANIZER
- 8. HUTCH IN TIMELESS TAUPE WITH WASHED WHITE
- 9. ELITE VALET ROD
- 10. CORNER SHELVES AND SHOE SHELVING
- 11. ELITE SLIDING SCARF RACK
- 12. HAMPER