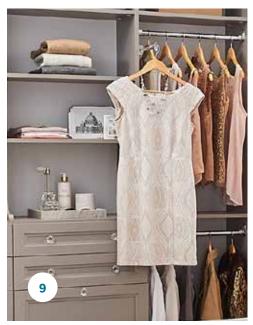

**BOTTOM MIDDLE**: MASTERSUITE IN AUTUMN BROWN WITH SHAKER FRONTS AND AND RUSTIC PULLS