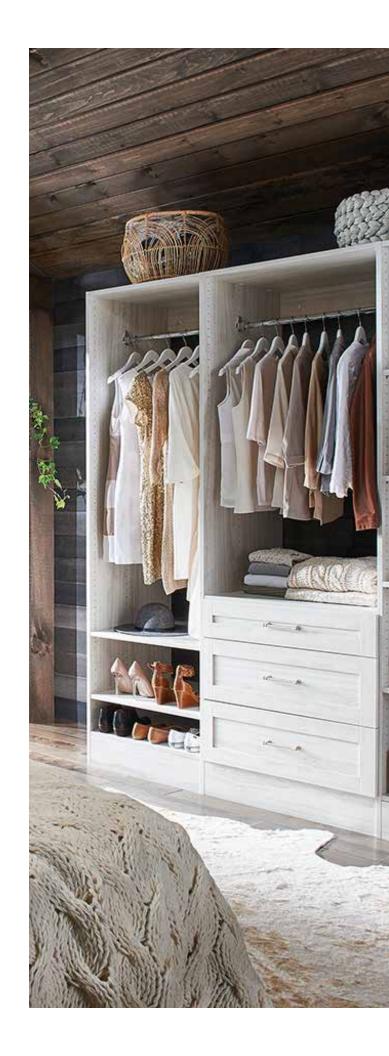

# PERFECTLY PERSONALIZED CLOSETS

Whether it's a beautifully customized reach-in, walk-in, or combination of the two, MasterSuite® is designed with the customer in mind, and offers personalized systems to match anyone's needs and tastes.

RIGHT: MASTERSUITE 24 IN. DEEP IN WASHED WHITE WITH SHAKER DRAWER FRONTS AND TRADITIONAL PULLS

FAR RIGHT: MASTERSUITE IN TIMELESS TAUPE WITH WASHED WHITE MODERN FLAT PANEL FRONTS AND MODERN PULLS