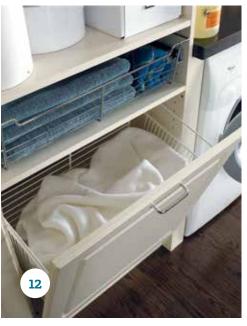

#### BEAUTIFULLY ORGANIZED UTILITY

MasterSuite® is easily configured to create comprehensive storage options that add a new level of beauty to the most necessary, functional areas of a home, such as laundry rooms and pantries or entryways and mudrooms.