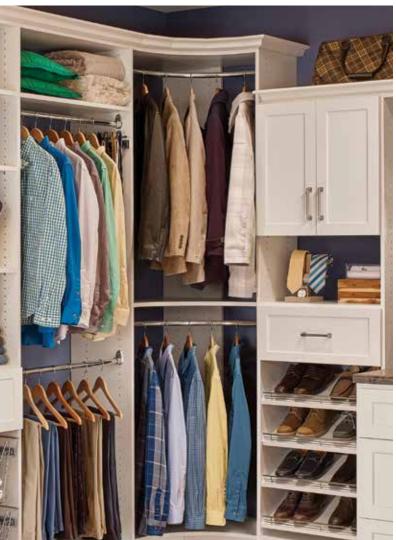

#### A FULL SUITE OF OPTIONS & UPGRADES

With high-end accessories and designer enhancements, MasterSuite® helps you go beyond a custom system and create something unique. Choose from a collection of attractive, formfunctional and modern additions, like elite sliding racks and mirrors, to add a fresh and contemporary look to any closet.

#### Give function its form

- 1. CENTER ISLAND WITH CLASSIC CALCUTTA MARBLE TOP
- 2. JEWELRY TRAY AND CENTER ISLAND WITH BLACK ALICANTE MARBLE TOP
- 3. ELITE SLIDING MIRROR
- 4. ROBUST SHOE FENCES IN OIL-RUBBED BRONZE
- 5. SHAKER CROWN MOLDING
- 6. WIRE BASKETS
- 7. PANT ORGANIZER
- 8. HUTCH IN TIMELESS TAUPE WITH WASHED WHITE
- 9. ELITE VALET ROD
- 10. CORNER SHELVES AND SHOE SHELVING
- 11. ELITE SLIDING SCARF RACK
- 12. HAMPER