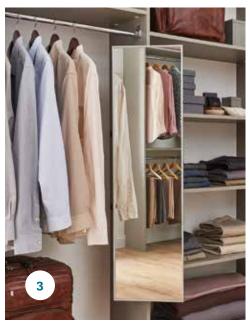

# PERFECTLY PERSONALIZED CLOSETS

Whether it's a beautifully customized reach-in, walk-in, or combination of the two, MasterSuite® is designed with the customer in mind, and offers personalized systems to match anyone's needs and tastes.

RIGHT: MASTERSUITE 24 IN. DEEP IN WASHED WHITE WITH SHAKER DRAWER FRONTS AND TRADITIONAL PULLS

FAR RIGHT: MASTERSUITE IN TIMELESS TAUPE WITH WASHED WHITE MODERN FLAT PANEL FRONTS AND MODERN PULLS