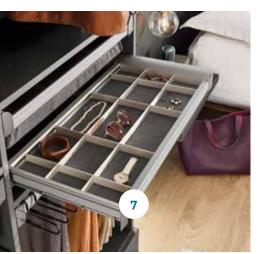

#### Give function its form

- 1. CENTER ISLAND WITH CLASSIC CALCUTTA MARBLE TOP
- 2. JEWELRY TRAY AND CENTER ISLAND WITH BLACK ALICANTE MARBLE TOP
- 3. ELITE SLIDING MIRROR
- 4. ROBUST SHOE FENCES IN OIL-RUBBED BRONZE
- 5. SHAKER CROWN MOLDING
- 6. WIRE BASKETS
- 7. PANT ORGANIZER
- 8. HUTCH IN TIMELESS TAUPE WITH WASHED WHITE
- 9. ELITE VALET ROD
- 10. CORNER SHELVES AND SHOE SHELVING
- 11. ELITE SLIDING SCARF RACK
- 12. HAMPER

6. STORAGE BOX

7. JEWELRY ORGANIZER

8. LAUNDRY ORGANIZER

9. ACRYLIC DIVIDER

ABOVE: MASTERSUITE IN CLEAN SLATE