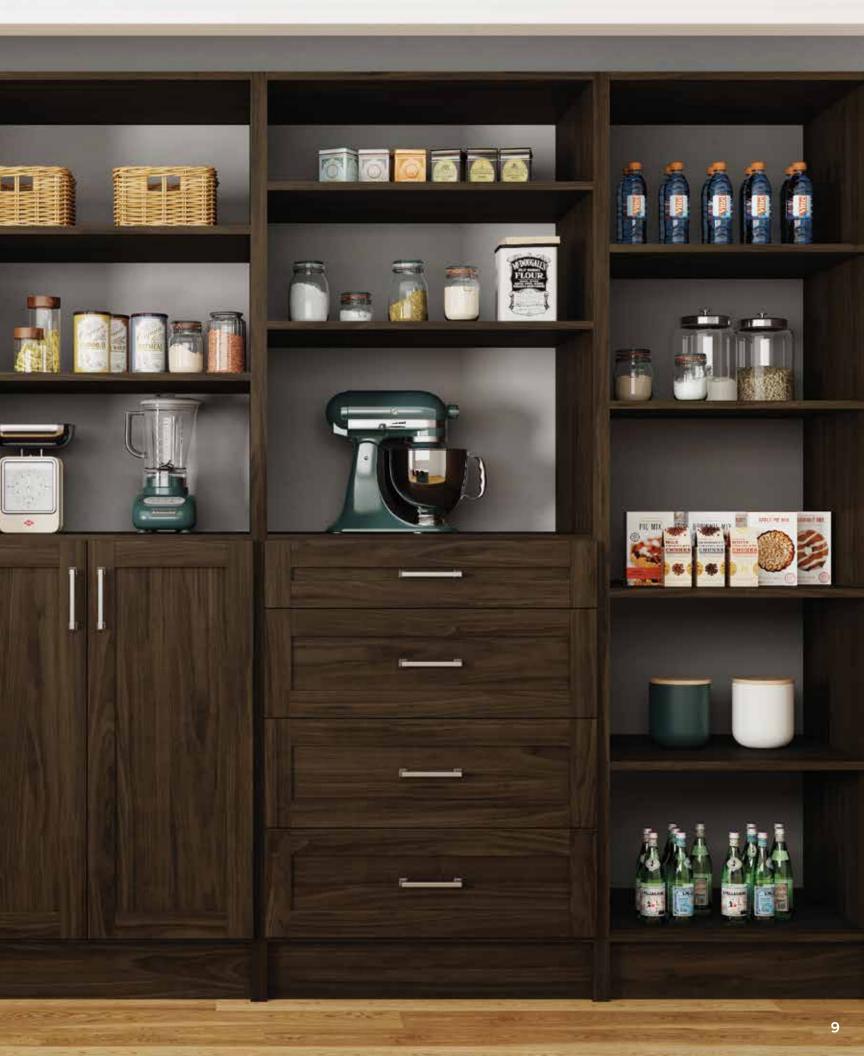

#### BEAUTIFULLY ORGANIZED UTILITY

MasterSuite® is easily configured to create comprehensive storage options that add a new level of beauty to the most necessary, functional areas of a home, such as laundry rooms and pantries or entryways and mudrooms.