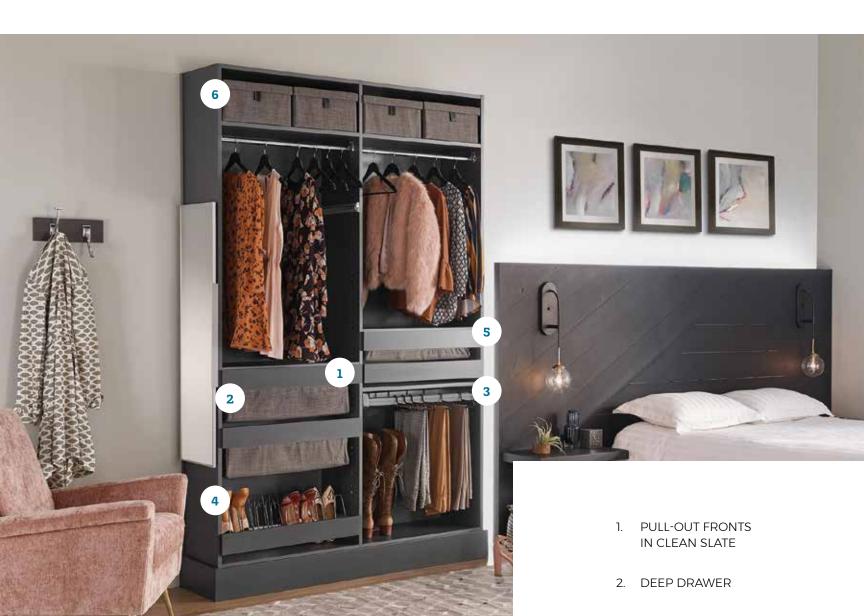

#### Give function its form

- 1. CENTER ISLAND WITH CLASSIC CALCUTTA MARBLE TOP
- 2. JEWELRY TRAY AND CENTER ISLAND WITH BLACK ALICANTE MARBLE TOP
- 3. ELITE SLIDING MIRROR
- 4. ROBUST SHOE FENCES IN OIL-RUBBED BRONZE
- 5. SHAKER CROWN MOLDING
- 6. WIRE BASKETS
- 7. PANT ORGANIZER
- 8. HUTCH IN TIMELESS TAUPE WITH WASHED WHITE
- 9. ELITE VALET ROD
- 10. CORNER SHELVES AND SHOE SHELVING
- 11. ELITE SLIDING SCARF RACK
- 12. HAMPER