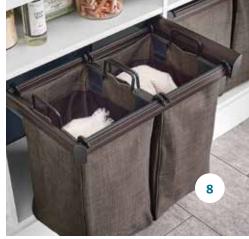

#### Give function its form

- 1. CENTER ISLAND WITH CLASSIC CALCUTTA MARBLE TOP
- 2. JEWELRY TRAY AND CENTER ISLAND WITH BLACK ALICANTE MARBLE TOP
- 3. ELITE SLIDING MIRROR
- 4. ROBUST SHOE FENCES IN OIL-RUBBED BRONZE
- 5. SHAKER CROWN MOLDING
- 6. WIRE BASKETS
- 7. PANT ORGANIZER
- 8. HUTCH IN TIMELESS TAUPE WITH WASHED WHITE
- 9. ELITE VALET ROD
- 10. CORNER SHELVES AND SHOE SHELVING
- 11. ELITE SLIDING SCARF RACK
- 12. HAMPER

6. STORAGE BOX

7. JEWELRY ORGANIZER

8. LAUNDRY ORGANIZER

9. ACRYLIC DIVIDER

ABOVE: MASTERSUITE IN CLEAN SLATE

# PULL OUT THE CUSTOM DRAWERS

The perfect closet shapes to every need. MasterSuite offers a full suite of pull-out add-ons like deep drawers and organizers for shoes, laundry, jewelry, and lingerie. Leave the exposed metal, or cover with coordinated frame covers available in all finishes. Storage boxes, shoe fences, and shelf dividers are here, too. Available in matte aluminum and oil-rubbed bronze finishes.