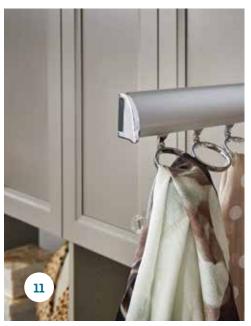

#### Hooks & Mounts

MasterSuite cast metal hooks in matte aluminum and oil rubbed bronze add yet another level to customization. Designed for a variety of functions, our hooks and mounts provide the versatility of application with the craftsmanship of MasterSuite—so you can mix and match for your own unique look.

Hook mounts come in three lengths and are available in all MasterSuite finishes.