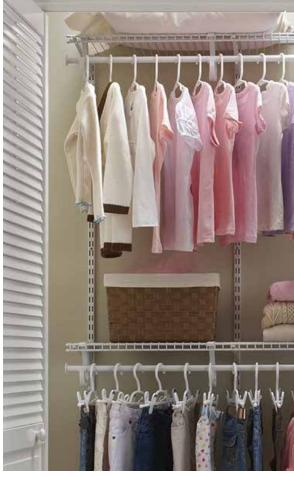

#### **LINEN (ALL-PURPOSE)**

This shelf is ideal for large or folded items like linens, purses and sweaters. Upgrade with continuous sliding hang rod attachment available for 12 in. or 16 in. shelving.

**Available Depths:** 6 in., 9 in., 12 in., 16 in., 20 in.

Finishes: White, Satin Chrome

Perfect Room(s): Any bedroom, hall or linen closet,

laundry, and utility rooms

Hall, linen, bedroom closets, laundry