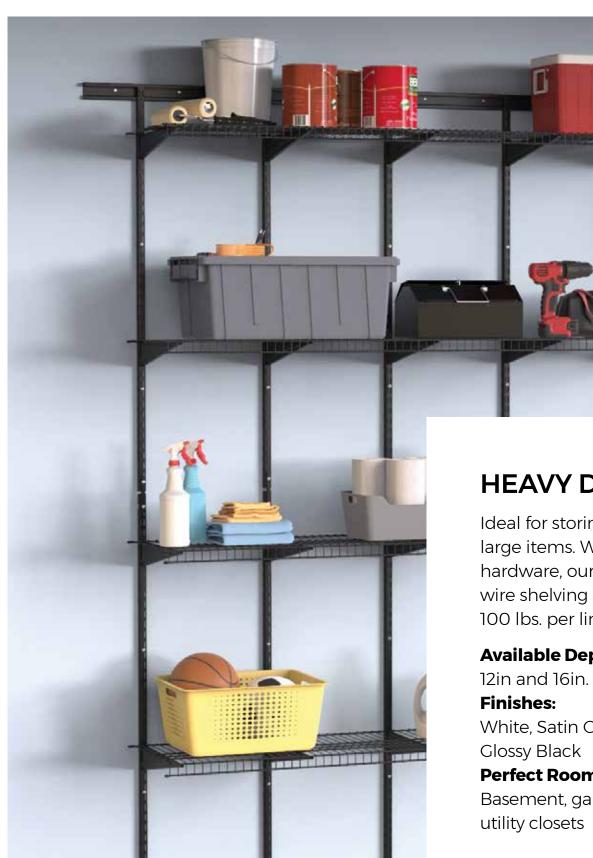

#### **HEAVY DUTY**

Ideal for storing heavy, large items. With ShelfTrack hardware, our Heavy Duty wire shelving supports 100 lbs. per linear ft.

#### **Available Depths:**

White, Satin Chrome,

#### Perfect Room(s):

Basement, garage, utility closets

#### **Heavy Duty**

- · Allows for visibility of items
- Supports 100 lbs. per linear ft. using our ShelfTrack hardware
- · Ideal for storing heavy, large items
- Perfect room(s): garage, basement, or utility room