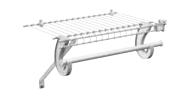

With ClosetMaid, your homeowners get the perfect storage in every closet and every room in the home, and you spend less time dealing with it.

LEFT: SHELFTRACK WIRE SYSTEM WITH LINEN SHELVING IN WHITE

#### **LINEN (ALL-PURPOSE)**

This shelf is ideal for large or folded items like linens, purses and sweaters. Upgrade with continuous sliding hang rod attachment available for 12 in. or 16 in. shelving.

**Available Depths:** 6 in., 9 in., 12 in., 16 in., 20 in.

Finishes: White, Satin Chrome

Perfect Room(s): Any bedroom, hall or linen closet,

laundry, and utility rooms

Hall, linen, bedroom closets, laundry