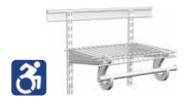

#### **ShelfTrack System**

The adjustable alternative is ShelfTrack. Easy to install, this flexible design allows homeowners to alter shelf heights and positions as needs change, and can also be configured to meet ADA requirements. Strong and durable, the wall-mount hardware includes tracks, standards, and brackets.

#### **ShelfTrack System**

- · Adjustable vertically and horizontally
- · Ideal for all storage areas
- Excellent solution for senior living, children's rooms, pantries, offices, and garages
- · Meets ADA requirements

#### **FINISH**

WHITE

SATIN CHROME