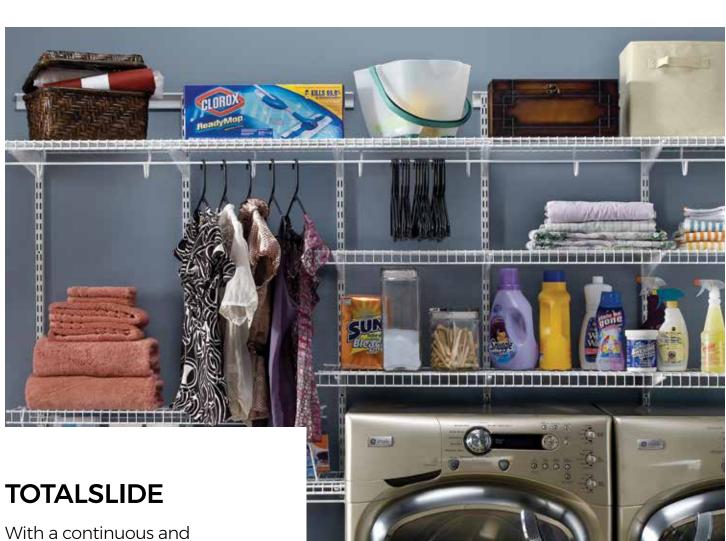

With ClosetMaid, your homeowners get the perfect storage in every closet and every room in the home, and you spend less time dealing with it.

LEFT: SHELFTRACK WIRE SYSTEM WITH LINEN SHELVING IN WHITE

ClosetMaid has them all.

Linen (All-Purpose)
Shelf & Rod
Close Mesh
TotalSlide
Heavy Duty

Then, you have more options for the perfect job, like lengths, depths, and finishes.

Those options solve 99% of homeowners' needs, but ClosetMaid's ventilated wire systems can also be specified for a variety of applications based on suitability and strength requirements.

#### **LINEN (ALL-PURPOSE)**

This shelf is ideal for large or folded items like linens, purses and sweaters. Upgrade with continuous sliding hang rod attachment available for 12 in. or 16 in. shelving.

**Available Depths:** 6 in., 9 in., 12 in., 16 in., 20 in.

Finishes: White, Satin Chrome

Perfect Room(s): Any bedroom, hall or linen closet,

laundry, and utility rooms

Hall, linen, bedroom closets, laundry