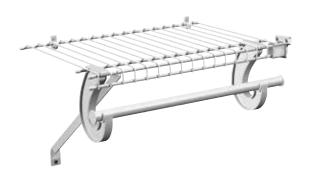

#### **LINEN (ALL-PURPOSE)**

This shelf is ideal for large or folded items like linens, purses and sweaters. Upgrade with continuous sliding hang rod attachment available for 12 in. or 16 in. shelving.

**Available Depths:** 6 in., 9 in., 12 in., 16 in., 20 in.

Finishes: White, Satin Chrome

Perfect Room(s): Any bedroom, hall or linen closet,

laundry, and utility rooms

Hall, linen, bedroom closets, laundry