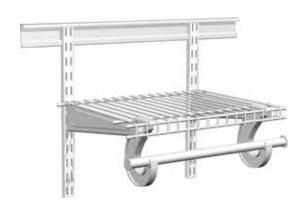

With ClosetMaid, your homeowners get the perfect storage in every closet and every room in the home, and you spend less time dealing with it.

LEFT: SHELFTRACK WIRE SYSTEM WITH LINEN SHELVING IN WHITE

#### **LINEN (ALL-PURPOSE)**

This shelf is ideal for large or folded items like linens, purses and sweaters. Upgrade with continuous sliding hang rod attachment available for 12 in. or 16 in. shelving.

**Available Depths:** 6 in., 9 in., 12 in., 16 in., 20 in.

Finishes: White, Satin Chrome

Perfect Room(s): Any bedroom, hall or linen closet,

laundry, and utility rooms

Hall, linen, bedroom closets, laundry