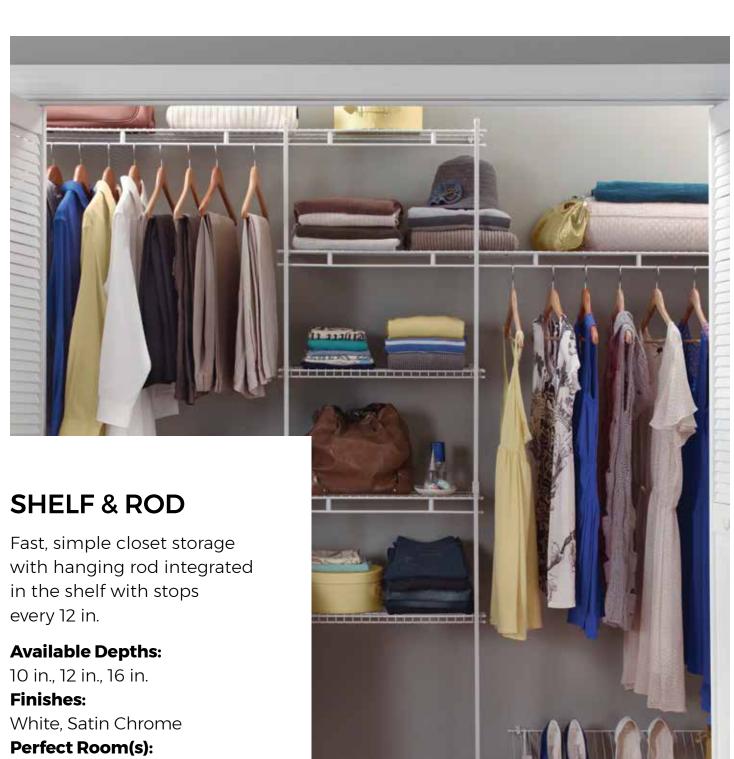

#### **LINEN (ALL-PURPOSE)**

This shelf is ideal for large or folded items like linens, purses and sweaters. Upgrade with continuous sliding hang rod attachment available for 12 in. or 16 in. shelving.

**Available Depths:** 6 in., 9 in., 12 in., 16 in., 20 in.

Finishes: White, Satin Chrome

Perfect Room(s): Any bedroom, hall or linen closet,

laundry, and utility rooms

Hall, linen, bedroom closets, laundry