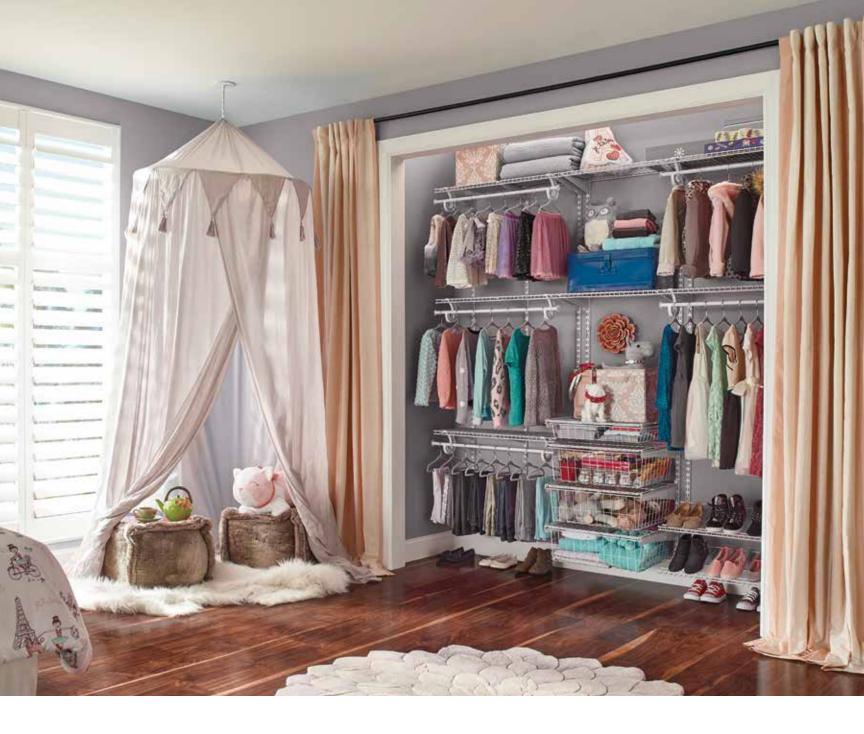

With ClosetMaid, your homeowners get the perfect storage in every closet and every room in the home, and you spend less time dealing with it.

LEFT: SHELFTRACK WIRE SYSTEM WITH LINEN SHELVING IN WHITE

## TWO GREAT WIRE SYSTEMS— PICK YOURS

ClosetMaid offers two ventilated wire shelving systems to meet your project's budget: our original, Fixed Mount System and the industry's best adjustable system, ShelfTrack®.

#### **ShelfTrack System**

The adjustable alternative is ShelfTrack. Easy to install, this flexible design allows homeowners to alter shelf heights and positions as needs change, and can also be configured to meet ADA requirements. Strong and durable, the wall-mount hardware includes tracks, standards, and brackets.

#### **ShelfTrack System**

- · Adjustable vertically and horizontally
- · Ideal for all storage areas
- Excellent solution for senior living, children's rooms, pantries, offices, and garages
- · Meets ADA requirements