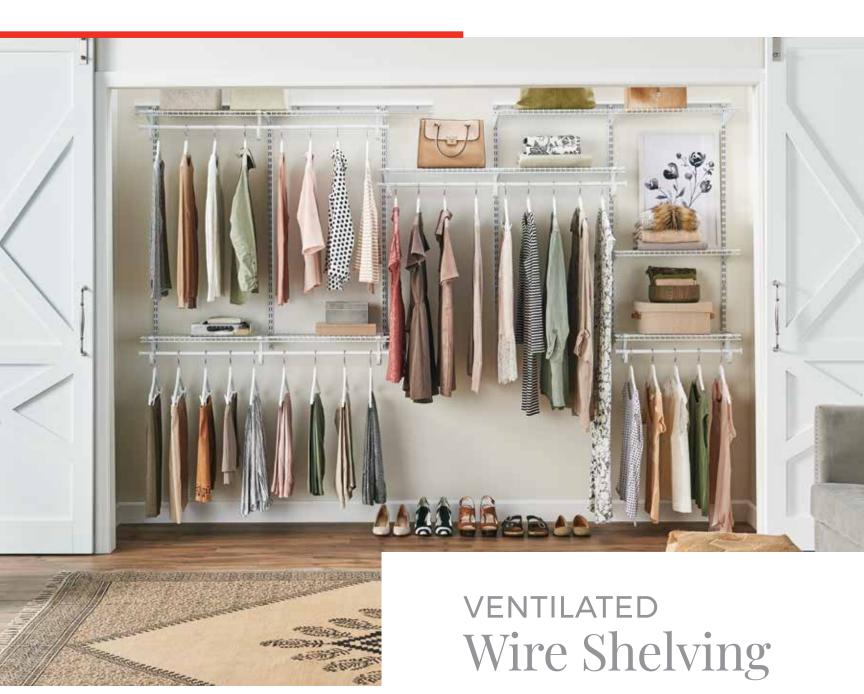

With ClosetMaid, your homeowners get the perfect storage in every closet and every room in the home, and you spend less time dealing with it.

LEFT: SHELFTRACK WIRE SYSTEM WITH LINEN SHELVING IN WHITE

## TWO GREAT WIRE SYSTEMS— PICK YOURS

ClosetMaid offers two ventilated wire shelving systems to meet your project's budget: our original, Fixed Mount System and the industry's best adjustable system, ShelfTrack®.

#### **LINEN (ALL-PURPOSE)**

This shelf is ideal for large or folded items like linens, purses and sweaters. Upgrade with continuous sliding hang rod attachment available for 12 in. or 16 in. shelving.

**Available Depths:** 6 in., 9 in., 12 in., 16 in., 20 in.

Finishes: White, Satin Chrome

Perfect Room(s): Any bedroom, hall or linen closet,

laundry, and utility rooms

Hall, linen, bedroom closets, laundry