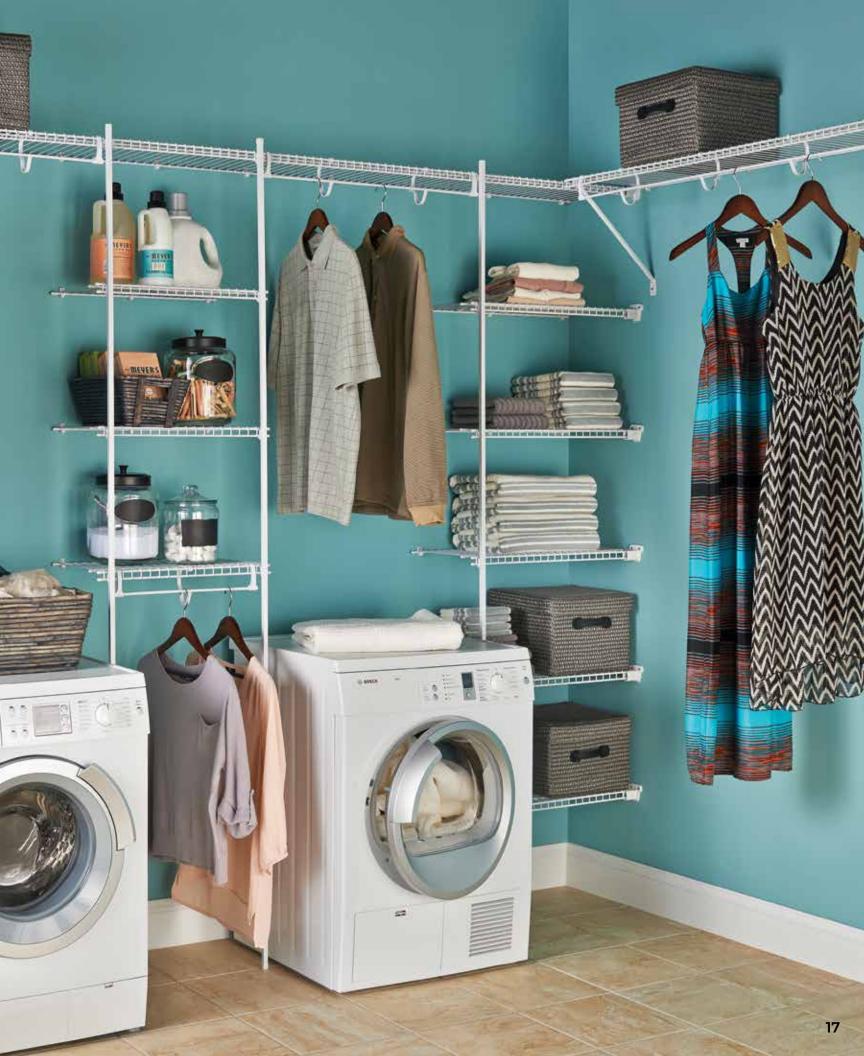

With ClosetMaid, your homeowners get the perfect storage in every closet and every room in the home, and you spend less time dealing with it.

LEFT: SHELFTRACK WIRE SYSTEM WITH LINEN SHELVING IN WHITE

#### **LINEN (ALL-PURPOSE)**

This shelf is ideal for large or folded items like linens, purses and sweaters. Upgrade with continuous sliding hang rod attachment available for 12 in. or 16 in. shelving.

**Available Depths:** 6 in., 9 in., 12 in., 16 in., 20 in.

Finishes: White, Satin Chrome

Perfect Room(s): Any bedroom, hall or linen closet,

laundry, and utility rooms

Hall, linen, bedroom closets, laundry