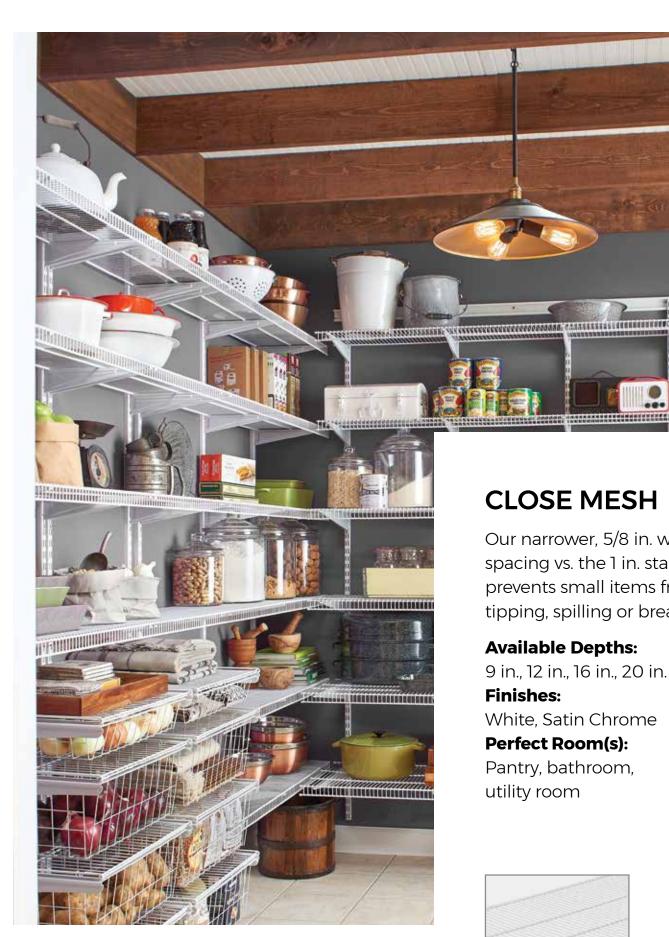

#### **CLOSE MESH**

Our narrower, 5/8 in. wire spacing vs. the 1 in. standard prevents small items from tipping, spilling or breaking.

#### **Available Depths:**

9 in., 12 in., 16 in., 20 in.

#### **Finishes:**

White, Satin Chrome

#### Perfect Room(s):

Pantry, bathroom, utility room

With a continuous and integrated sliding rod, clothes slide without interruption. And the slim profile rod offers reliable strength.