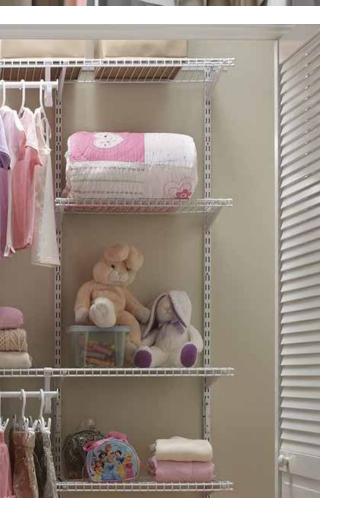

#### **LINEN (ALL-PURPOSE)**

This shelf is ideal for large or folded items like linens, purses and sweaters. Upgrade with continuous sliding hang rod attachment available for 12 in. or 16 in. shelving.

**Available Depths:** 6 in., 9 in., 12 in., 16 in., 20 in.

Finishes: White, Satin Chrome

Perfect Room(s): Any bedroom, hall or linen closet,

laundry, and utility rooms

Hall, linen, bedroom closets, laundry