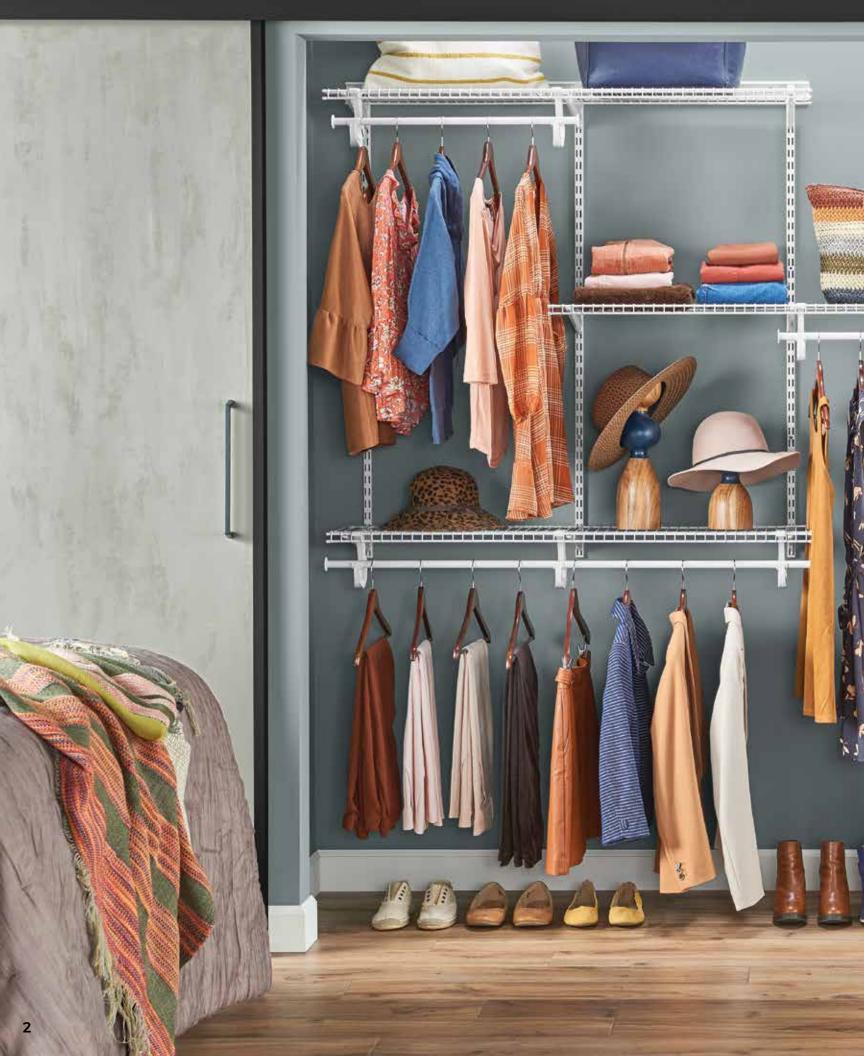

#### **ShelfTrack System**

The adjustable alternative is ShelfTrack. Easy to install, this flexible design allows homeowners to alter shelf heights and positions as needs change, and can also be configured to meet ADA requirements. Strong and durable, the wall-mount hardware includes tracks, standards, and brackets.

#### **LINEN (ALL-PURPOSE)**

This shelf is ideal for large or folded items like linens, purses and sweaters. Upgrade with continuous sliding hang rod attachment available for 12 in. or 16 in. shelving.

**Available Depths:** 6 in., 9 in., 12 in., 16 in., 20 in.

Finishes: White, Satin Chrome

Perfect Room(s): Any bedroom, hall or linen closet,

laundry, and utility rooms

Hall, linen, bedroom closets, laundry