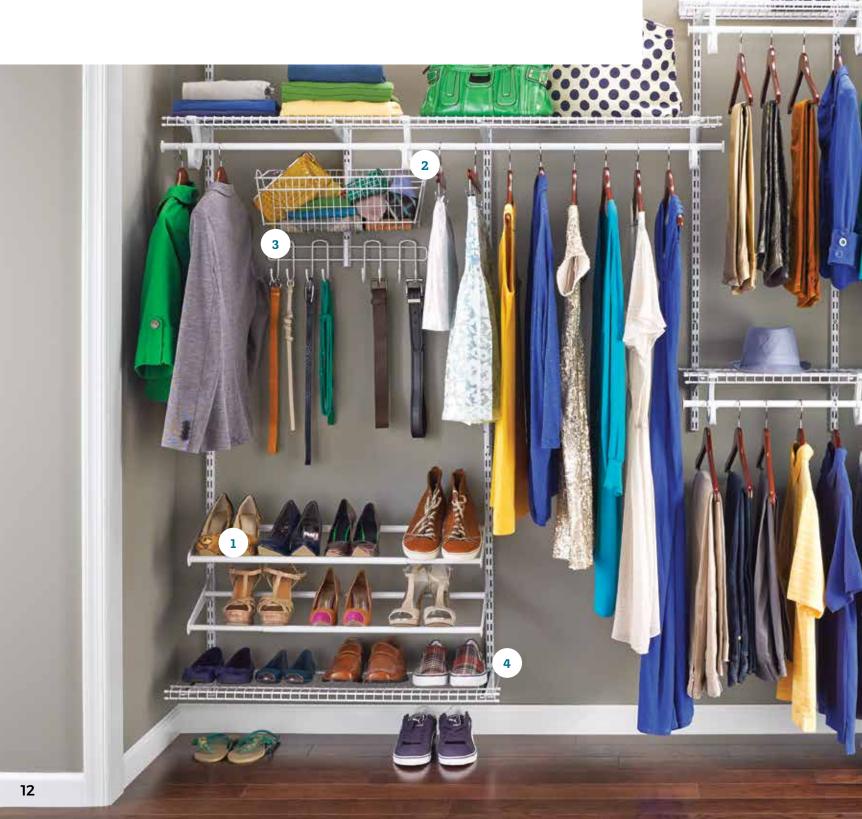

## SHELFTRACK ACCESSORIES

Upgrade a ShelfTrack system further with a variety of options like shoe racks, belt racks, drawer kits, baskets, bookshelves, and more.

#### 1. SHELFTRACK EXPANDABLE SHOE RACK

Adjustable width and depth to fit any size shoe. The shelves expand from 24 in. to 42 in.

- 2. SHELFTRACK LARGE BASKET
- 3. SHELFTRACK HOOKS
- 4. SHELFTRACK SHOE BRACKETS

Make a shoe shelf by inverting shelf, lip facing up.

Available Finishes

WHITE

SATIN CHROME