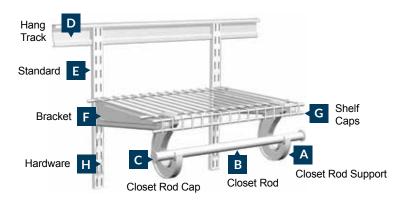

#### **ShelfTrack System**

The adjustable alternative is ShelfTrack. Easy to install, this flexible design allows homeowners to alter shelf heights and positions as needs change, and can also be configured to meet ADA requirements. Strong and durable, the wall-mount hardware includes tracks, standards, and brackets.

#### **Fixed Mount System**

- Fixed-mounted to the wall at set heights
- · Ideal for all storage areas
- Most economical system on the market

#### **ShelfTrack System**

- · Adjustable vertically and horizontally
- · Ideal for all storage areas
- Excellent solution for senior living, children's rooms, pantries, offices, and garages
- · Meets ADA requirements