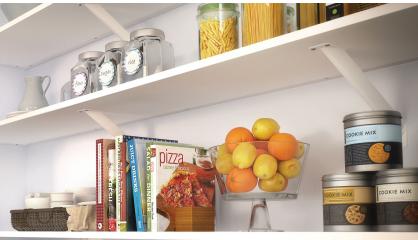

## Complete Organization

Every build is different, and every room is too. ExpressShelf is a full-range system with all the styles, options, add-ons and upgrades you need to fit quality organization—whatever the size room or style. Use it for walk-ins, reach-ins, pantries, linen closets and more.

- Walk-ins
- Reach-ins
- Coat closets
- Laundry rooms
- Pantries