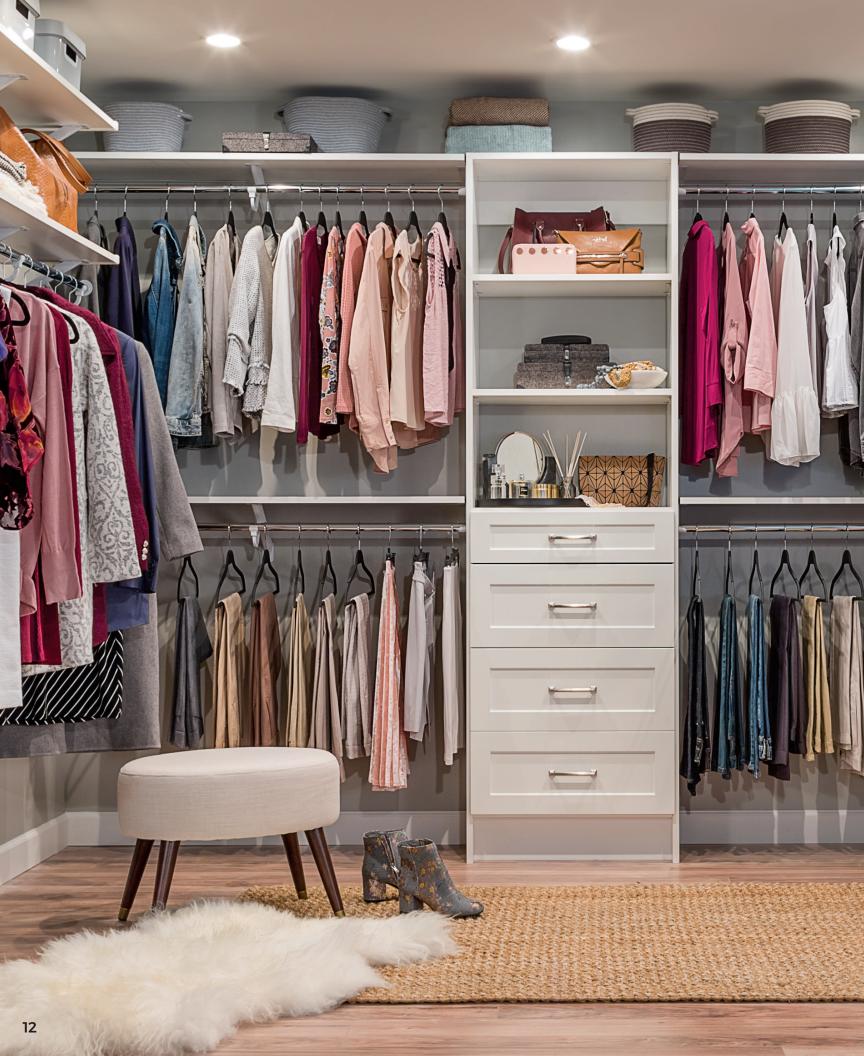

## A PERFECT FIT FOR REACH-INS OR MASTERS

From a standard reach-in to a fully-designed master closet, ExpressShelf has a range of design styles and hardware to give you consistent fit for any type of build. Add-ons and upgrades can be installed at any time after the initial install. It's a system that's simple when it has to be, and complex when it needs to be.

## Complete Organization

Every build is different, and every room is too. ExpressShelf is a full-range system with all the styles, options, add-ons and upgrades you need to fit quality organization—whatever the size room or style. Use it for walk-ins, reach-ins, pantries, linen closets and more.

**RIGHT:** MASTERSUITE CLASSIC WITH EXPRESSHELF IN WHITE