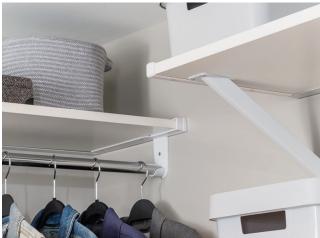

## **Shelving styles**

- Basic laminate
- Melamine

TOP: EXPRESS SHELF MELAMINE SHELVING IN WHITE

LEFT CENTER: EXPRESSSHELF MELAMINE SHELVING IN WHITE

LEFT BOTTOM: EXPRESSSHELF MELAMINE SHELVING IN WHITE

RIGHT BOTTOM: EXPRESSSHELF MELAMINE SHELVING IN WHITE

## INSTALLS FAST, LOOKS GREAT

Time is money, but looks count too. After listening to what builders need to complete a job, ClosetMaid created ExpressShelf to alleviate each of the pain points experienced when it comes to closets. ExpressShelf can be pre-fabricated off-site and installed at 1 minute per foot on average. That's 10 minutes for an 8 ft.-10 ft. reach-in closet with a single shelf and rod configuration.