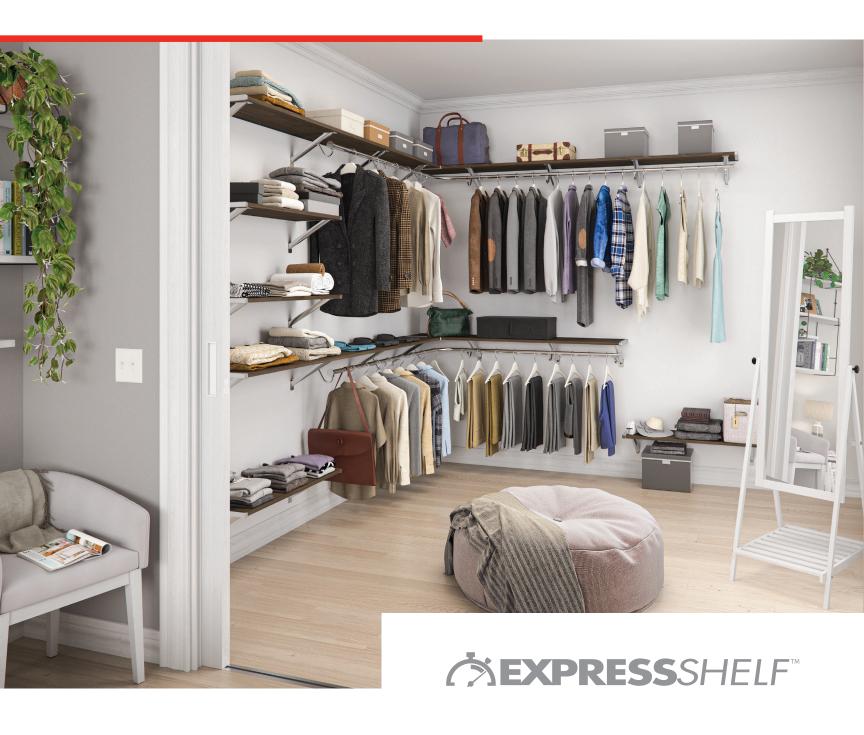

## THE SHELVING SYSTEM DESIGNED FOR BUILDERS

When speed is as critical as quality, builders turn to ExpressShelf™, an innovative, prefinished shelving system that installs faster than traditional built-in-place painted-MDF plank-and-pole systems.

With patented hardware designed for efficiency and superior versatility, this system installs quickly. Basic tools and drill templates eliminate the need for ladders, caulking, and painting.

Consistent fit. Quality design. Quick install. ExpressShelf, the system for builders.

## A PERFECT FIT FOR REACH-INS OR MASTERS

From a standard reach-in to a fully-designed master closet, ExpressShelf has a range of design styles and hardware to give you consistent fit for any type of build. Add-ons and upgrades can be installed at any time after the initial install. It's a system that's simple when it has to be, and complex when it needs to be.