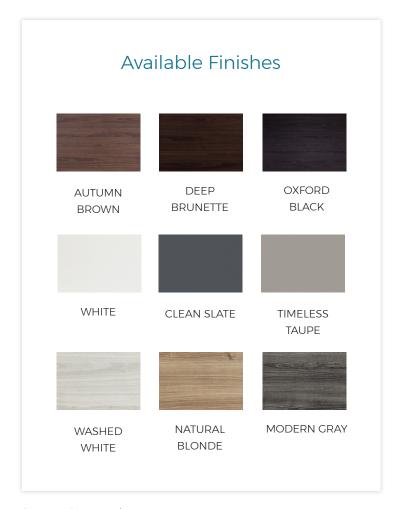

## **SOLID SHELVING**

Our alternative to traditional plankand-pole shelving, ExpressShelf solid wood shelving comes in laminate or melamine, in a range of finishes.

- 12 in, laminate, available in White
- 14 in. melamine available in all finishes

# Innovative, simple hardware

ExpressShelf hardware is durable, easy-to-install, and can be matched with any one of ExpressShelf's range of wood finishes for a completely customized look. Hardware finishes include White, Black, and Chrome.

LEFT: EXPRESSSHELF MELAMINE SHELVING IN WHITE MIDDLE: EXPRESSSHELF MELAMINE SHELVING IN AUTUMN BROWN RIGHT: EXPRESSSHELF WITH MELAMINE SHELVING IN DEEP BRUNETTE 11