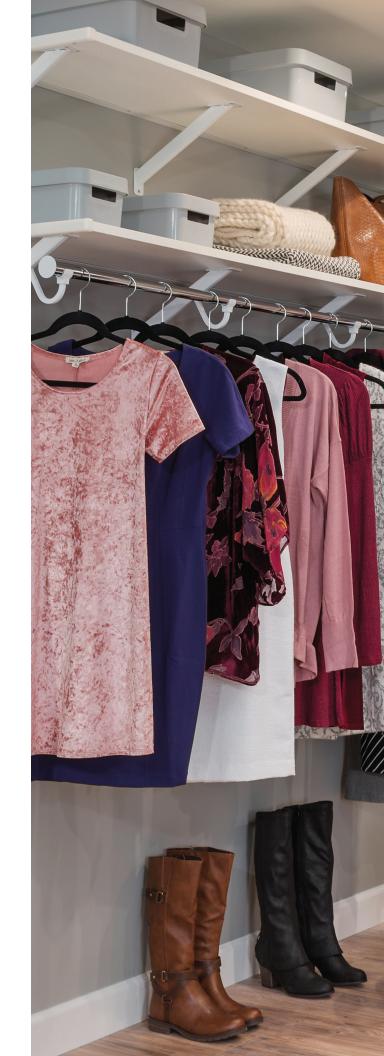

## **Shelving styles**

- Basic laminate
- Melamine

TOP: EXPRESS SHELF MELAMINE SHELVING IN WHITE

LEFT CENTER: EXPRESSSHELF MELAMINE SHELVING IN WHITE

LEFT BOTTOM: EXPRESSSHELF MELAMINE SHELVING IN WHITE

RIGHT BOTTOM: EXPRESSSHELF MELAMINE SHELVING IN WHITE

LEFT: EXPRESSSHELF MELAMINE SHELVING IN WHITE MIDDLE: EXPRESSSHELF MELAMINE SHELVING IN AUTUMN BROWN RIGHT: EXPRESSSHELF WITH MELAMINE SHELVING IN DEEP BRUNETTE 11