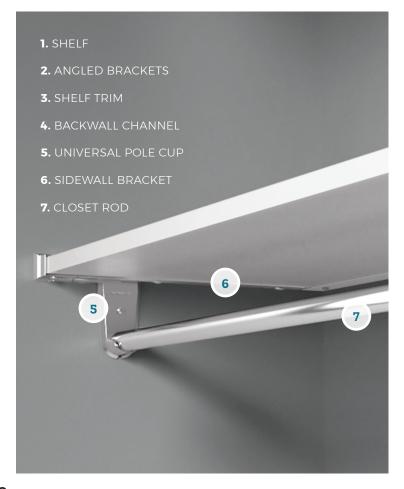

With patented hardware designed for efficiency and superior versatility, this system installs quickly. Basic tools and drill templates eliminate the need for ladders, caulking, and painting.

Consistent fit. Quality design. Quick install. ExpressShelf, the system for builders.

# Innovative, simple hardware

ExpressShelf hardware is durable, easy-to-install, and can be matched with any one of ExpressShelf's range of wood finishes for a completely customized look. Hardware finishes include White, Black, and Chrome.