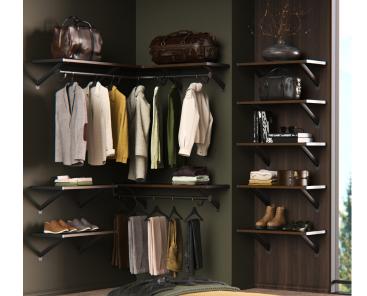

## A PERFECT FIT FOR REACH-INS OR MASTERS

From a standard reach-in to a fully-designed master closet, ExpressShelf has a range of design styles and hardware to give you consistent fit for any type of build. Add-ons and upgrades can be installed at any time after the initial install. It's a system that's simple when it has to be, and complex when it needs to be.

## EXPAND YOUR DESIGN WITH OUR MASTERSUITE® SERIES

ExpressShelf is a complete system all on its own, but it can be more. Expand your ExpressShelf system with ClosetMaid's MasterSuite system. Combined, these systems create everything custom storage should be—functional, beautiful, and since it's ClosetMaid, affordable.