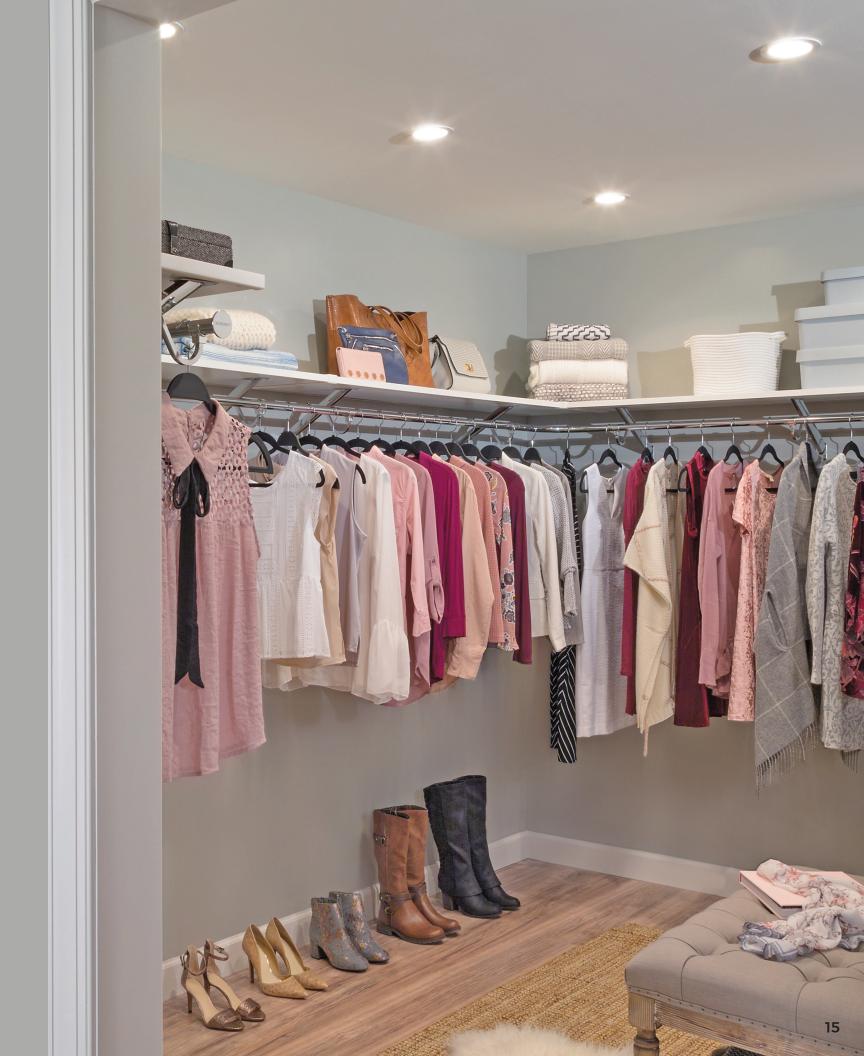

## A PERFECT FIT FOR REACH-INS OR MASTERS

From a standard reach-in to a fully-designed master closet, ExpressShelf has a range of design styles and hardware to give you consistent fit for any type of build. Add-ons and upgrades can be installed at any time after the initial install. It's a system that's simple when it has to be, and complex when it needs to be.

## Complete Organization

Every build is different, and every room is too. ExpressShelf is a full-range system with all the styles, options, add-ons and upgrades you need to fit quality organization—whatever the size room or style. Use it for walk-ins, reach-ins, pantries, linen closets and more.

LEFT: EXPRESSSHELF MELAMINE SHELVING IN WHITE MIDDLE: EXPRESSSHELF MELAMINE SHELVING IN AUTUMN BROWN RIGHT: EXPRESSSHELF WITH MELAMINE SHELVING IN DEEP BRUNETTE 11