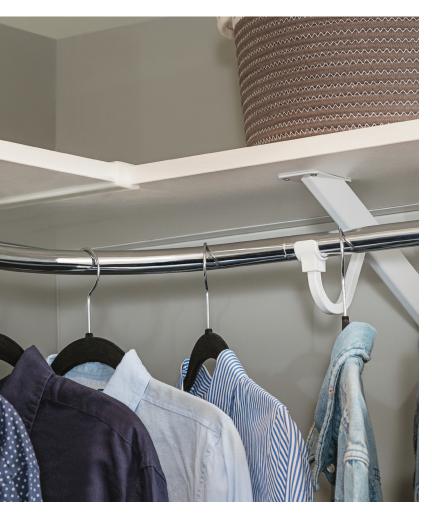

# Innovative, simple hardware

ExpressShelf hardware is durable, easy-to-install, and can be matched with any one of ExpressShelf's range of wood finishes for a completely customized look. Hardware finishes include White, Black, and Chrome.

LEFT: EXPRESSSHELF MELAMINE SHELVING IN WHITE MIDDLE: EXPRESSSHELF MELAMINE SHELVING IN AUTUMN BROWN RIGHT: EXPRESSSHELF WITH MELAMINE SHELVING IN DEEP BRUNETTE 11