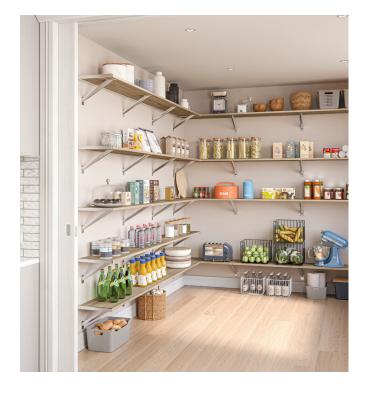

## Complete Organization

Every build is different, and every room is too. ExpressShelf is a full-range system with all the styles, options, add-ons and upgrades you need to fit quality organization—whatever the size room or style. Use it for walk-ins, reach-ins, pantries, linen closets and more.

- Walk-ins
- Reach-ins
- Coat closets
- Laundry rooms
- Pantries