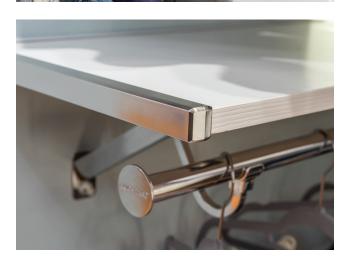

# Innovative, simple hardware

ExpressShelf hardware is durable, easy-to-install, and can be matched with any one of ExpressShelf's range of wood finishes for a completely customized look. Hardware finishes include White, Black, and Chrome.