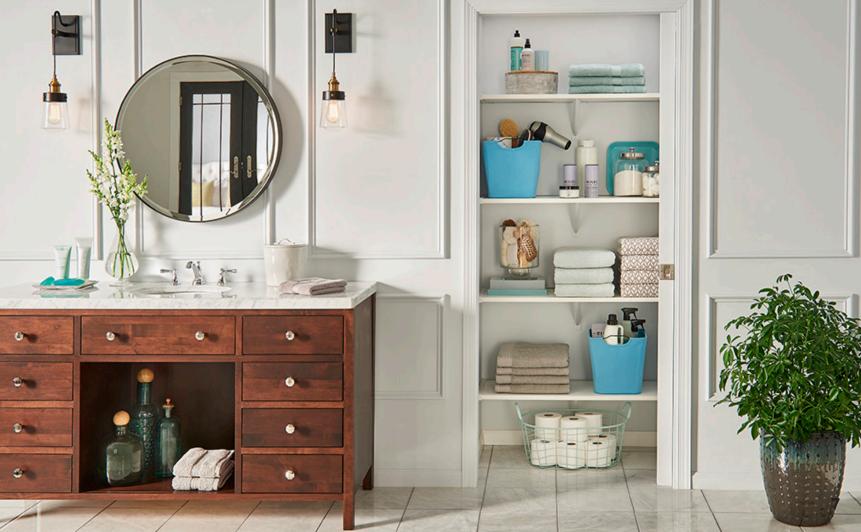

## Complete Organization

Every build is different, and every room is too. ExpressShelf is a full-range system with all the styles, options, add-ons and upgrades you need to fit quality organization—whatever the size room or style. Use it for walk-ins, reach-ins, pantries, linen closets and more.

- Walk-ins
- Reach-ins
- Coat closets
- Laundry rooms
- Pantries