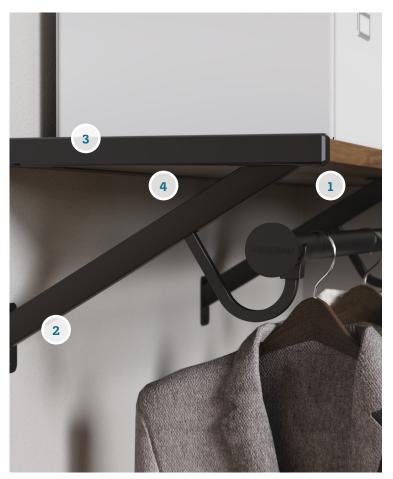

With patented hardware designed for efficiency and superior versatility, this system installs quickly. Basic tools and drill templates eliminate the need for ladders, caulking, and painting.

Consistent fit. Quality design. Quick install. ExpressShelf, the system for builders.

# Innovative, simple hardware

ExpressShelf hardware is durable, easy-to-install, and can be matched with any one of ExpressShelf's range of wood finishes for a completely customized look. Hardware finishes include White, Black, and Chrome.