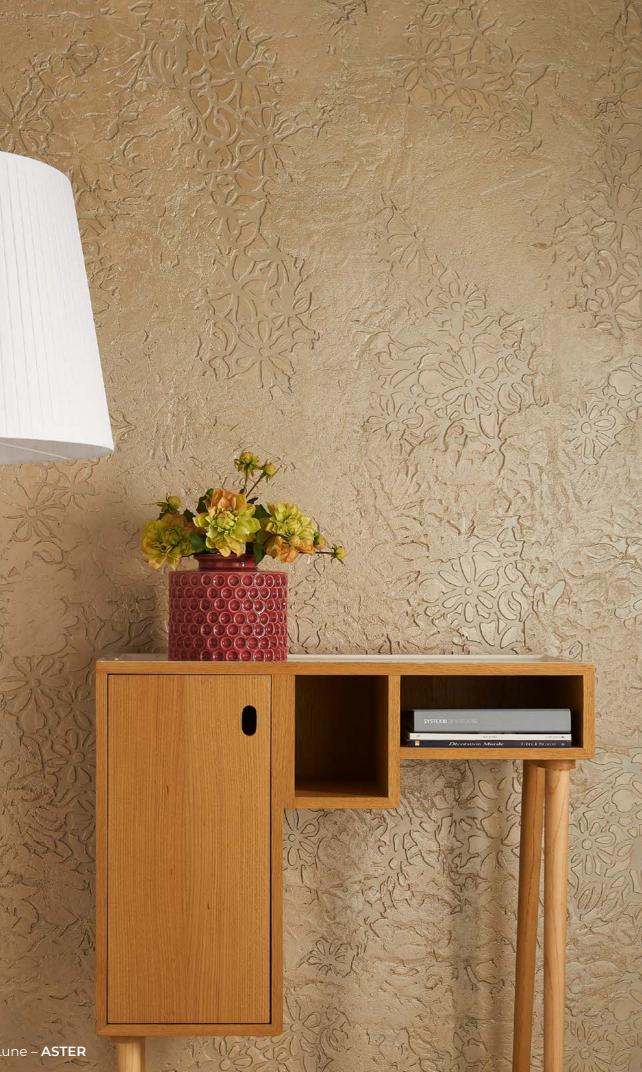

#### ASTER

3D Roche Terre de lune Stencil S11

Co-Acryl Metallo Custom Scumble

3D Roche & Terre de Lune – ASTER