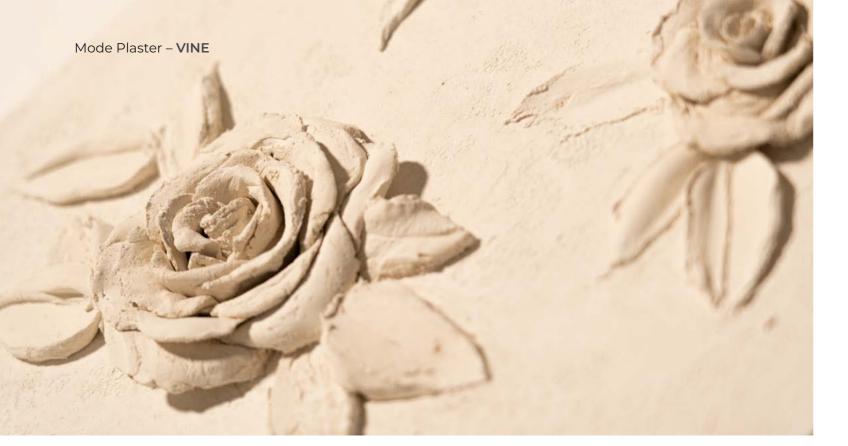

#### Mode Plaster® Drum

powder. Mod be used for a of creative ac work with, it into solid, du that can be c paints or mu markers. It ha exposure to air.