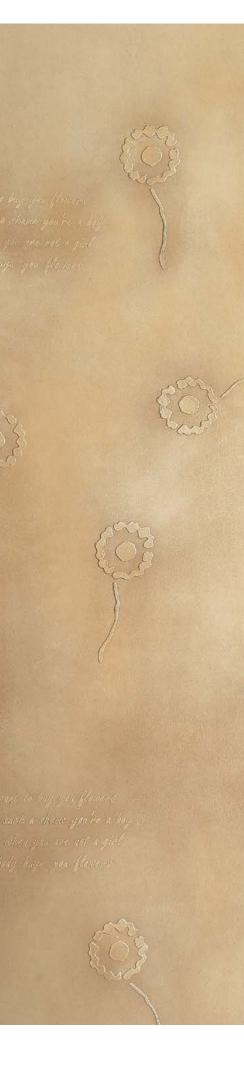

#### MEADOW

Toile Tissée Co-Acryl Baca Decorator Varnish Flat Stencil S9

Variat ta bag gou formars bis such a steane gou're i bog Dat alten gou are not i girl Nebelg bage gou flimers

> l'arent la bay you fi**branes.** Nek sach e shame yeu're e beg Dete chler are ense art e girl Nebetg bags you fibraers

n maar ee enge geen fleeneers 18 wordt a scheenee geen in erg Bat whene geen are nedere ood Nobedie legen geen fleeners

oile Tissée – MEADOW