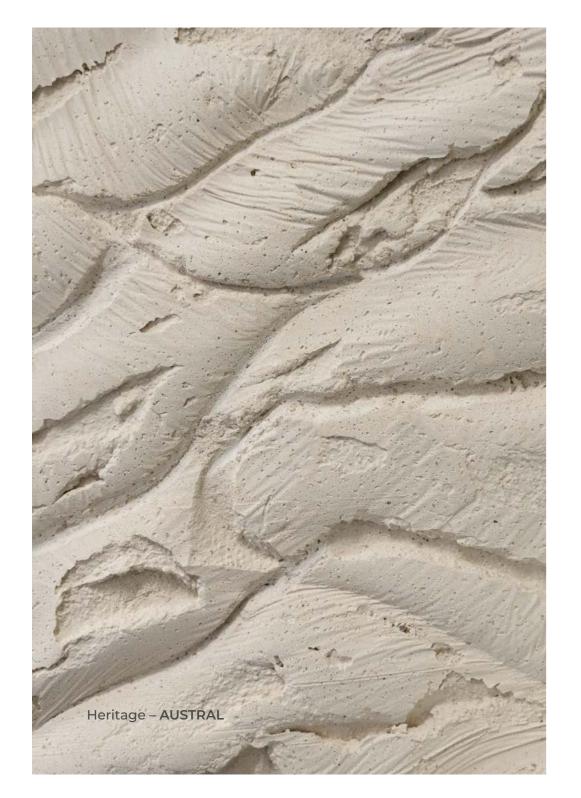

#### AUSTRAL

Fondo F Venatta Metallo Copper C1A Co-Acryl

### AUSTRAL

Fondo T Heritage Plaster Co-Acryl Scumble