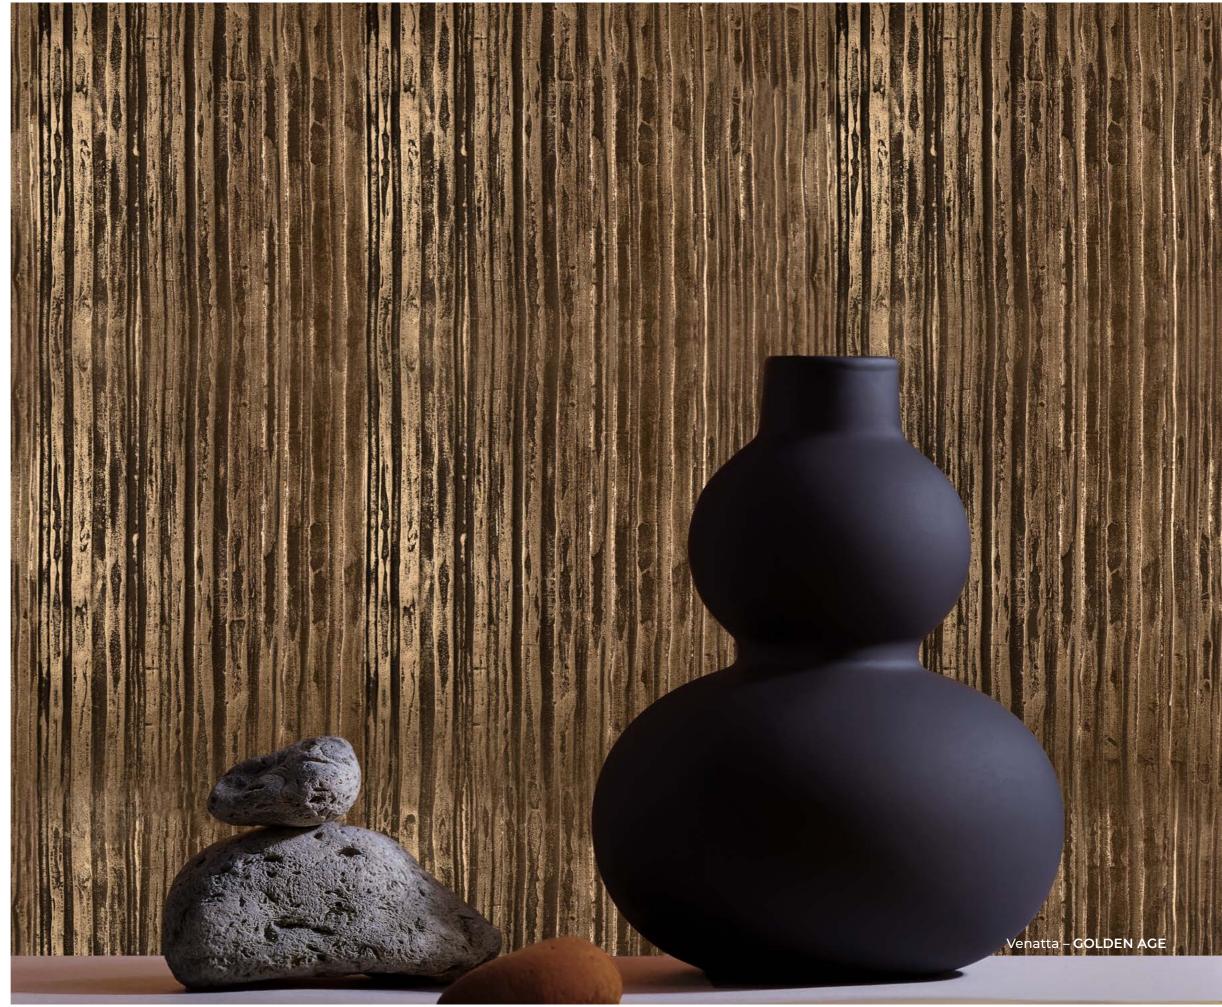

#### **GOLDEN AGE**

Fondo F Venatta Bamboo Effect C1A Metallo Mixtion Gold Leaf Decorator Varnish