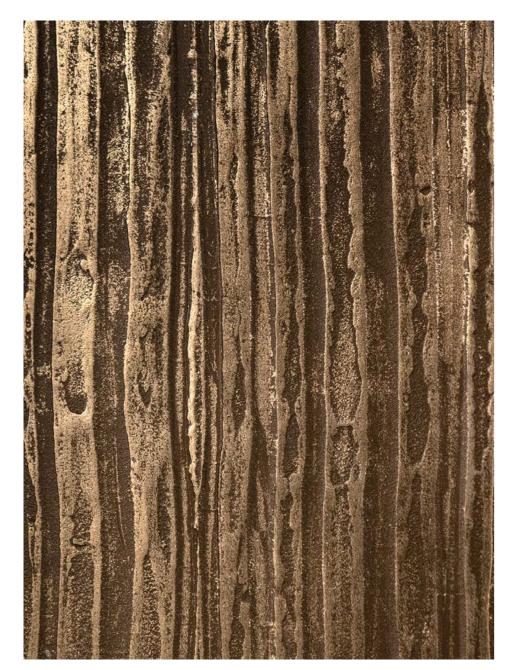

#### **GOLDEN AGE**

Fondo F Venatta Bamboo Effect C1A Metallo Mixtion Gold Leaf Decorator Varnish