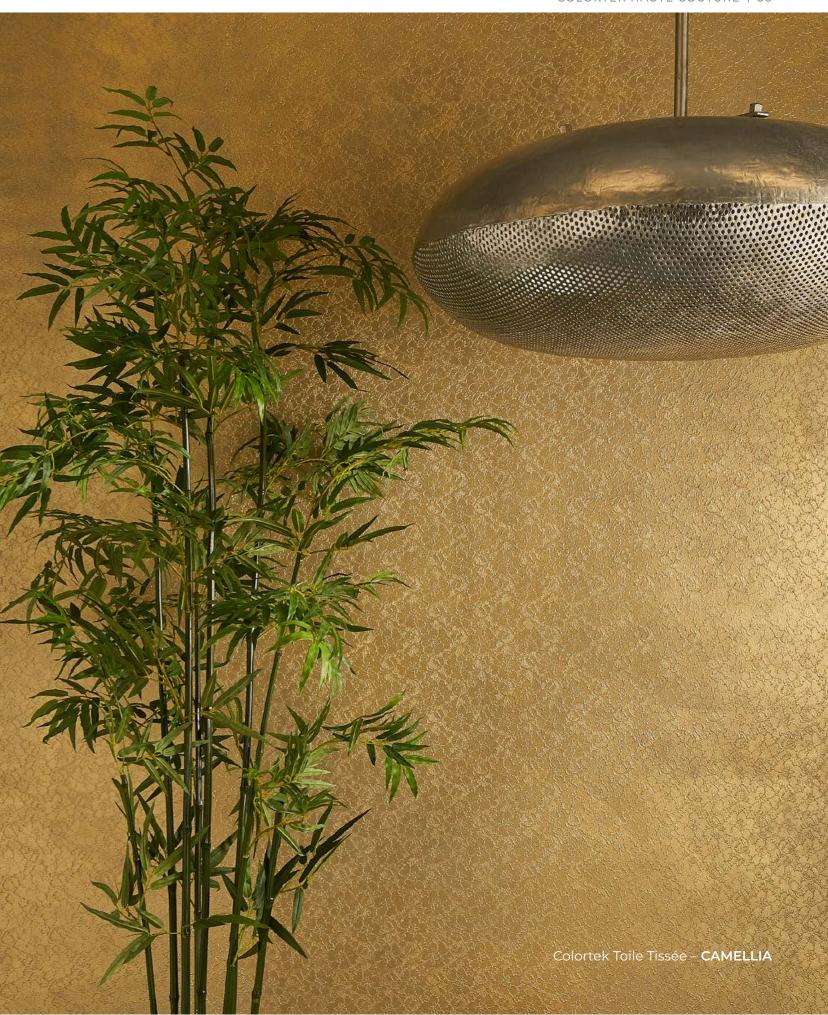

#### CAMELLA

Toile Tissée Custom Stencil Co-Acryl Metallo Flash Gold Powder Scumble Dentelle Fabric Stencil