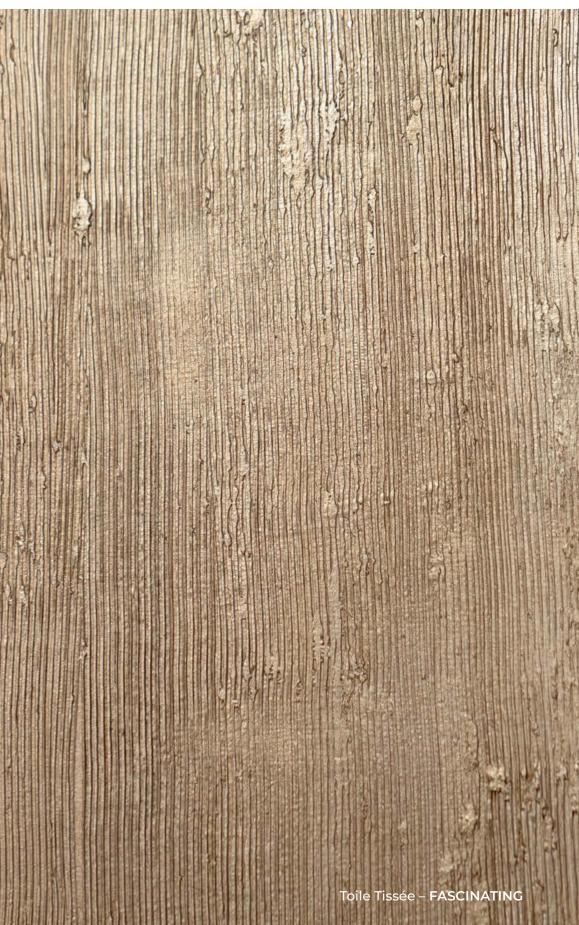

#### UMBRA

Fondo F 3D roche Co-Acryl Metallo Scumble

**FASCINATING** Toile Tissée Co-Acryl

Metallo Roman Silver Scumble