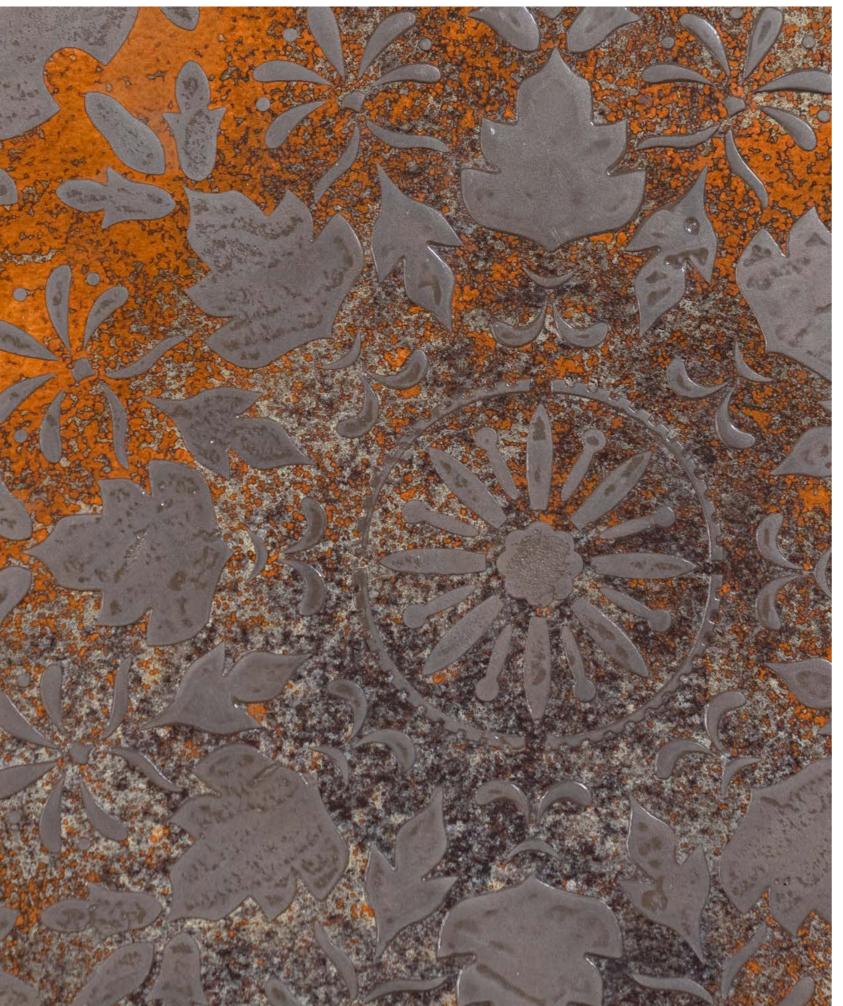

#### FINESSE

Oxyd Primer Oxyd Iron Oxyd Bronze Activator Liquid Metal Stencil S6, S17