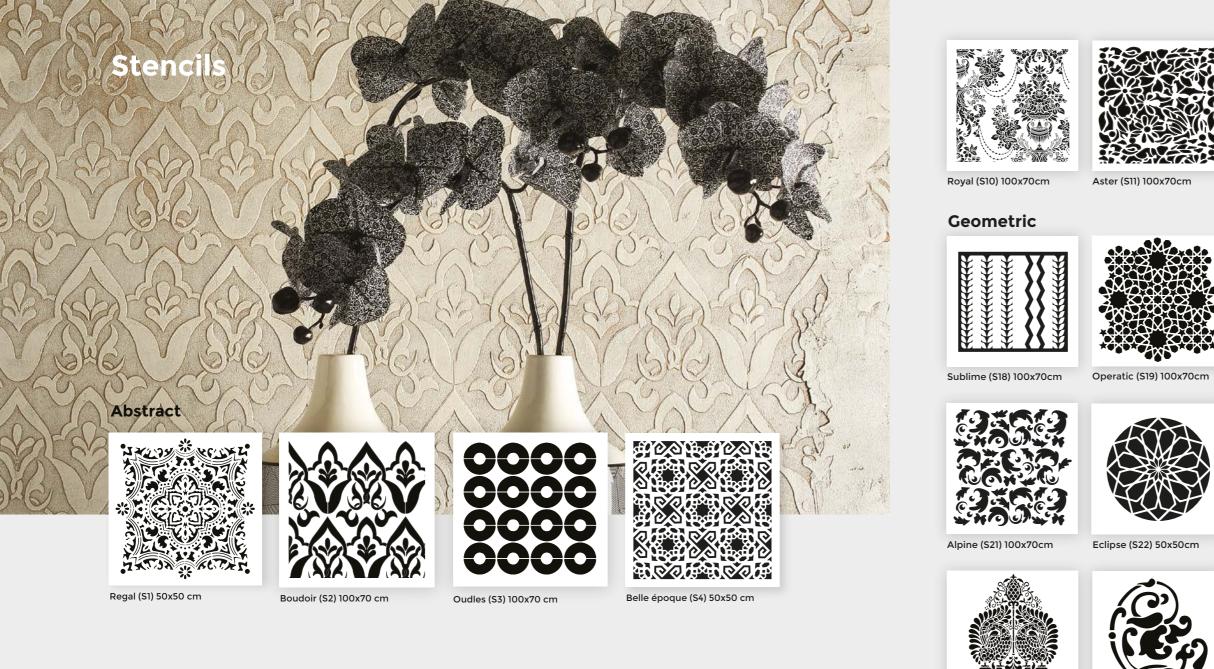

## ABSTRACT

Floral

Girandole (S5) 100X70 cm

Alluring (S6) 50X50 cm

Rondure (S7) 50X50 cm

Anenome (S8) 20X20 cm

Organic

Alligator (S13) 100x70cm

Boa (S14) 100x70cm

Zentangle (S30) 50x50cm

Garden (S12) 20x20cm

Pic (S20) 100x70cm

Barite (S23) 50x50cm

Prisma (S24) 30x30cm

Aztec (S25) 50x50cm

Sierra (S28) 100x70cm

Oblong (S32) 50x50cm

Hollow (S29) 100x70cm

Goûte d'eau (S15) 100x70cm

Bubble Wrap (S16) 50x50cm

Mesh (S17) 50x50cm