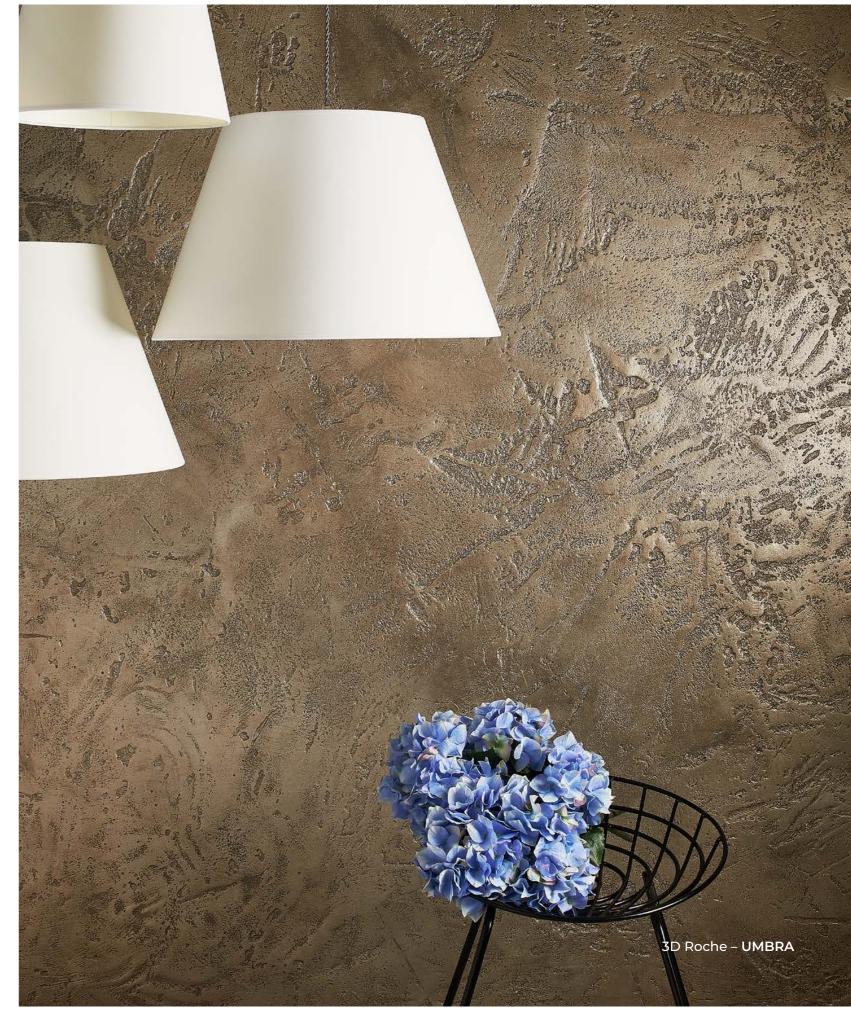

#### UMBRA

Fondo F 3D roche Co-Acryl Metallo Scumble

**FASCINATING** Toile Tissée Co-Acryl

Metallo Roman Silver Scumble