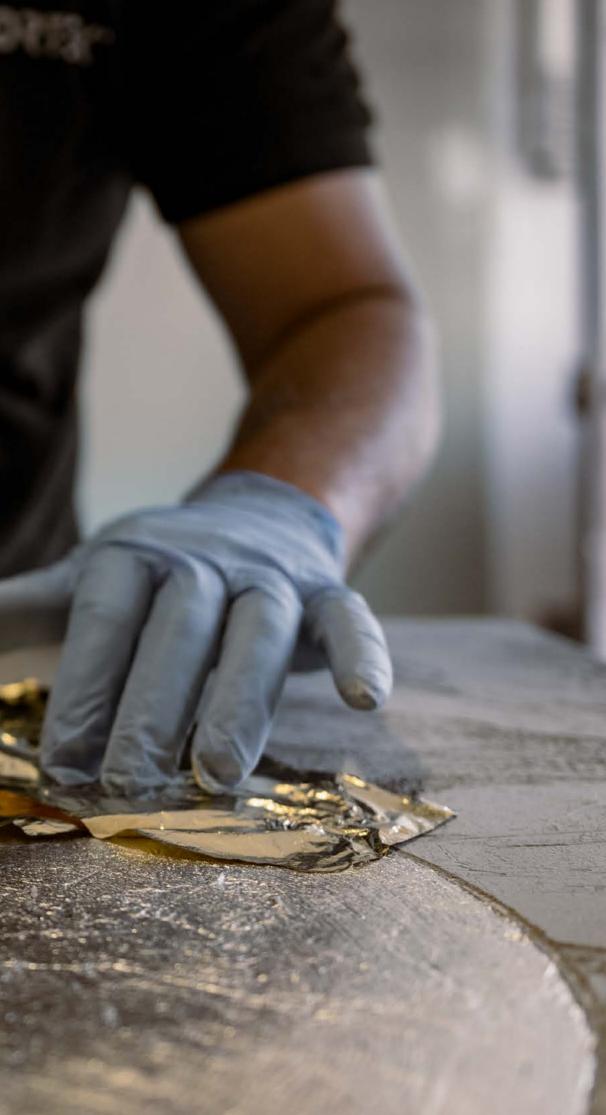

Bespoke effects should be applied by skilled and experienced artisans. The final appearance of the effect is highly dependent of the applicator's skills as well as of his/her experience in mixing colors, products and textures required to achieve the desired effects.