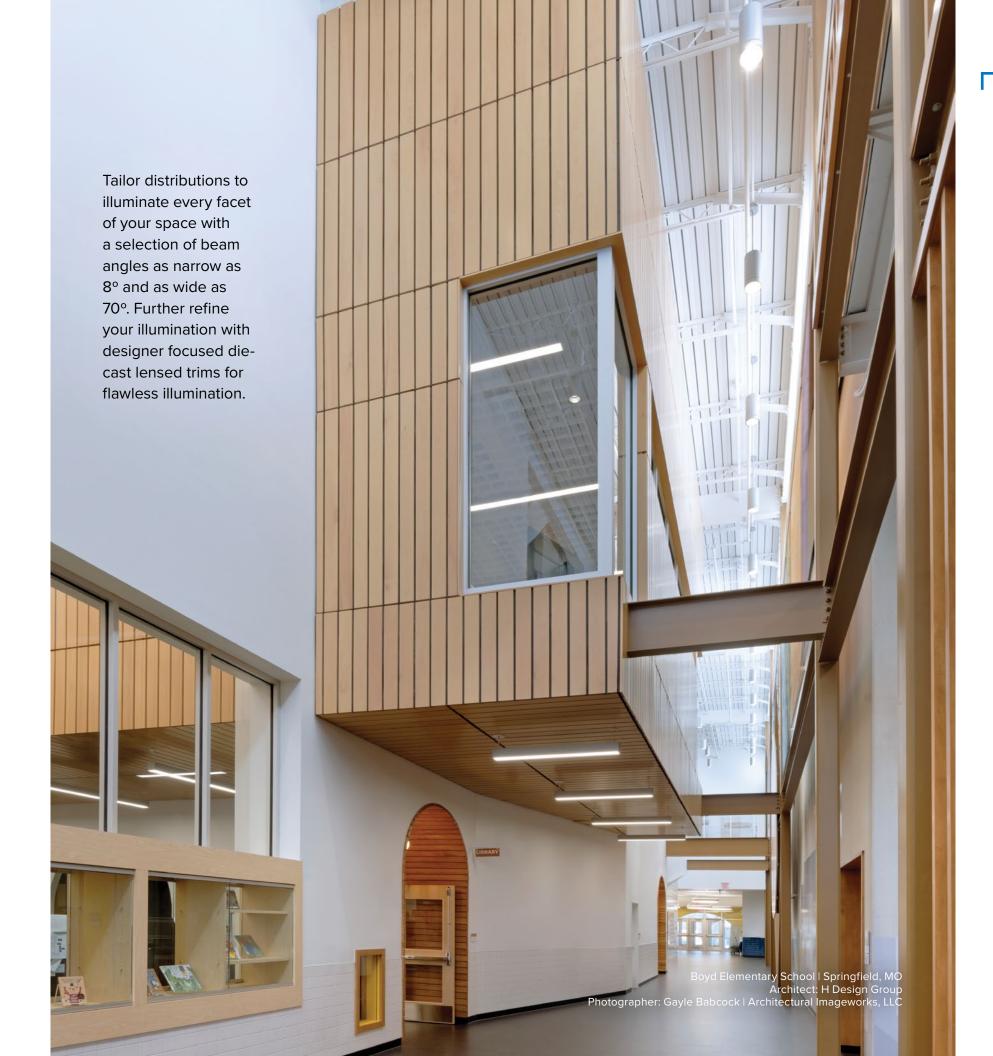

## CYLINDER COLLECTION







### **ELEGANT DESIGN**

Form meets function with the high-performance architectural cylinders from Williams. With direct or direct/indirect, and round or square styles in compact or standard heights, our 4, 6, and 8-inch cylinders create an elegant ambiance in every environment.





# VERSATILE MOUNTING

Williams cylinders provide design continuity with a comprehensive list of mounting options – pendant, cable, power cord, wall and ceiling.

Unique TwistLock surface mount technology ensures a simple and secure installation.









## 3 TRIM TYPES



OPEN



FLUSH LENS



REGRESSED LENS



## 4 DISTRIBUTIONS









## CORD OPTIONS

Curate every detail of your design with a variety of power cord colors, available in standard or braided styles.





### **FINISHES**

Expertly-engineered reflectors create smooth, low-glare radiance leaving a soft, quiet ceiling. Specify one of our standard finishes, or choose a RAL color to integrate custom elements into the environment.



### **6 Standard Housing Options**



#### **13 Reflector Options**





## HUMAN-CENTRIC LIGHTING

#### Dim To Warm

Mimic the comfortable, welcoming glow of incandescents using warm dimming LEDs to provide intimate lighting in restaurants, hotels, and high-end residences.

#### **Tunable White**

Support human-centric design through adaptive, individualized lighting using tunable white light to promote