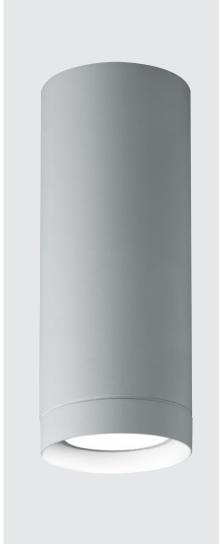

### **ELEGANT DESIGN**

Form meets function with the high-performance architectural cylinders from Williams. With direct or direct/indirect, and round or square styles in compact or standard heights, our 4, 6, and 8-inch cylinders create an elegant ambiance in every environment.

### **FINISHES**

Expertly-engineered reflectors create smooth, low-glare radiance leaving a soft, quiet ceiling. Specify one of our standard finishes, or choose a RAL color to integrate custom elements into the environment.