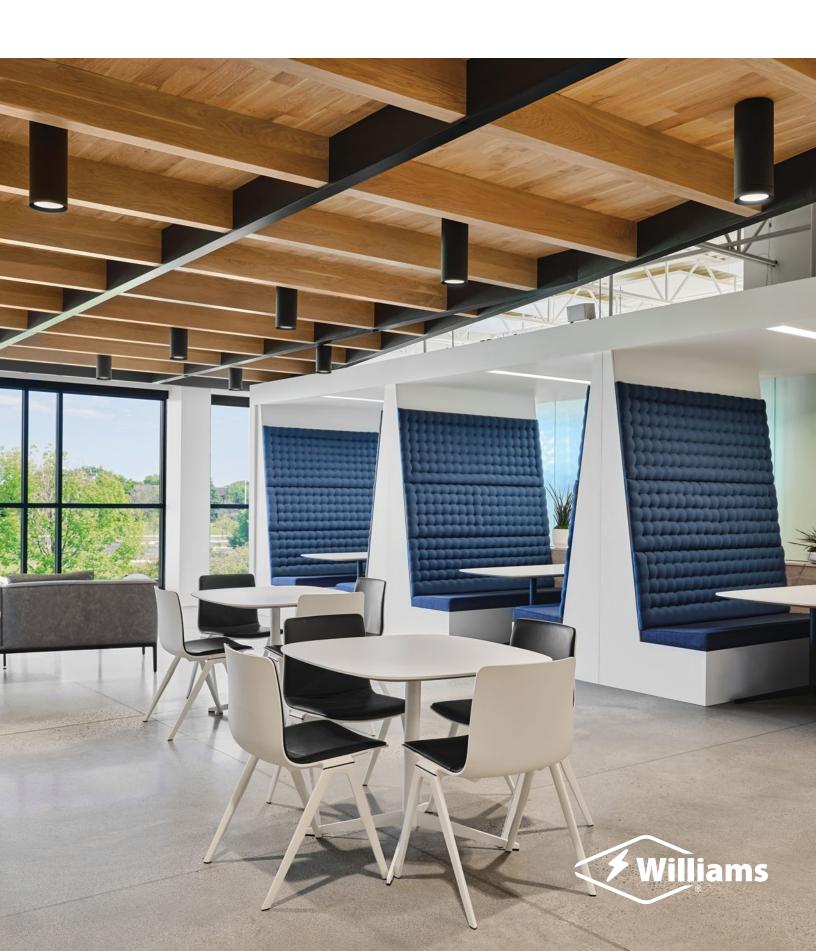

## CYLINDER COLLECTION

### **ELEGANT DESIGN**

Form meets function with the high-performance architectural cylinders from Williams. With direct or direct/indirect, and round or square styles in compact or standard heights, our 4, 6, and 8-inch cylinders create an elegant ambiance in every environment.

# VERSATILE MOUNTING

Williams cylinders provide design continuity with a comprehensive list of mounting options – pendant, cable, power cord, wall and ceiling.

Unique TwistLock surface mount technology ensures a simple and secure installation.