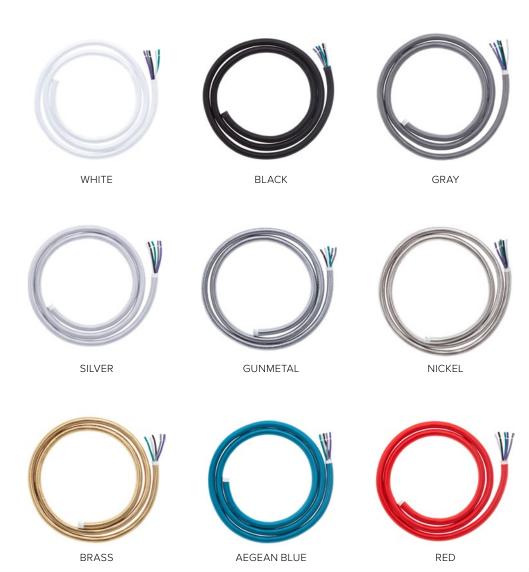

## CORD OPTIONS

Curate every detail of your design with a variety of power cord colors, available in standard or braided styles.