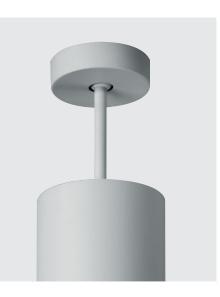

# VERSATILE MOUNTING

Williams cylinders provide design continuity with a comprehensive list of mounting options – pendant, cable, power cord, wall and ceiling.

Unique TwistLock surface mount technology ensures a simple and secure installation.