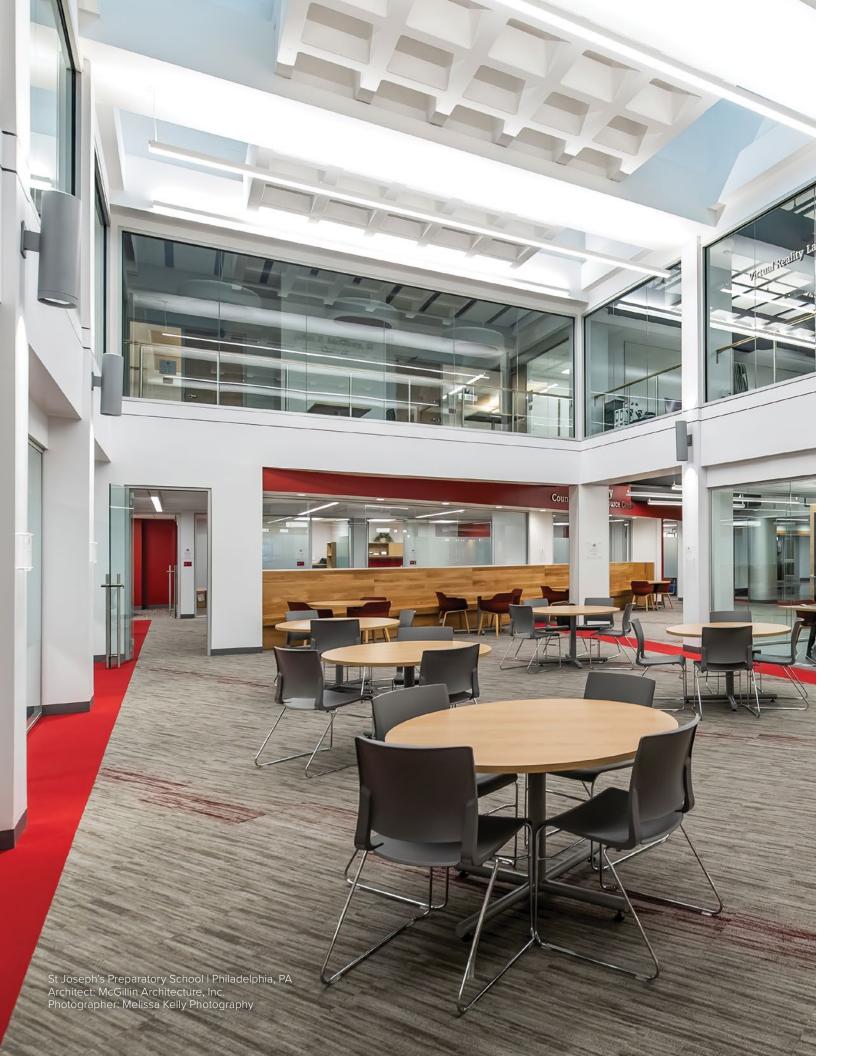

### **ELEGANT DESIGN**

Form meets function with the high-performance architectural cylinders from Williams. With direct or direct/indirect, and round or square styles in compact or standard heights, our 4, 6, and 8-inch cylinders create an elegant ambiance in every environment.