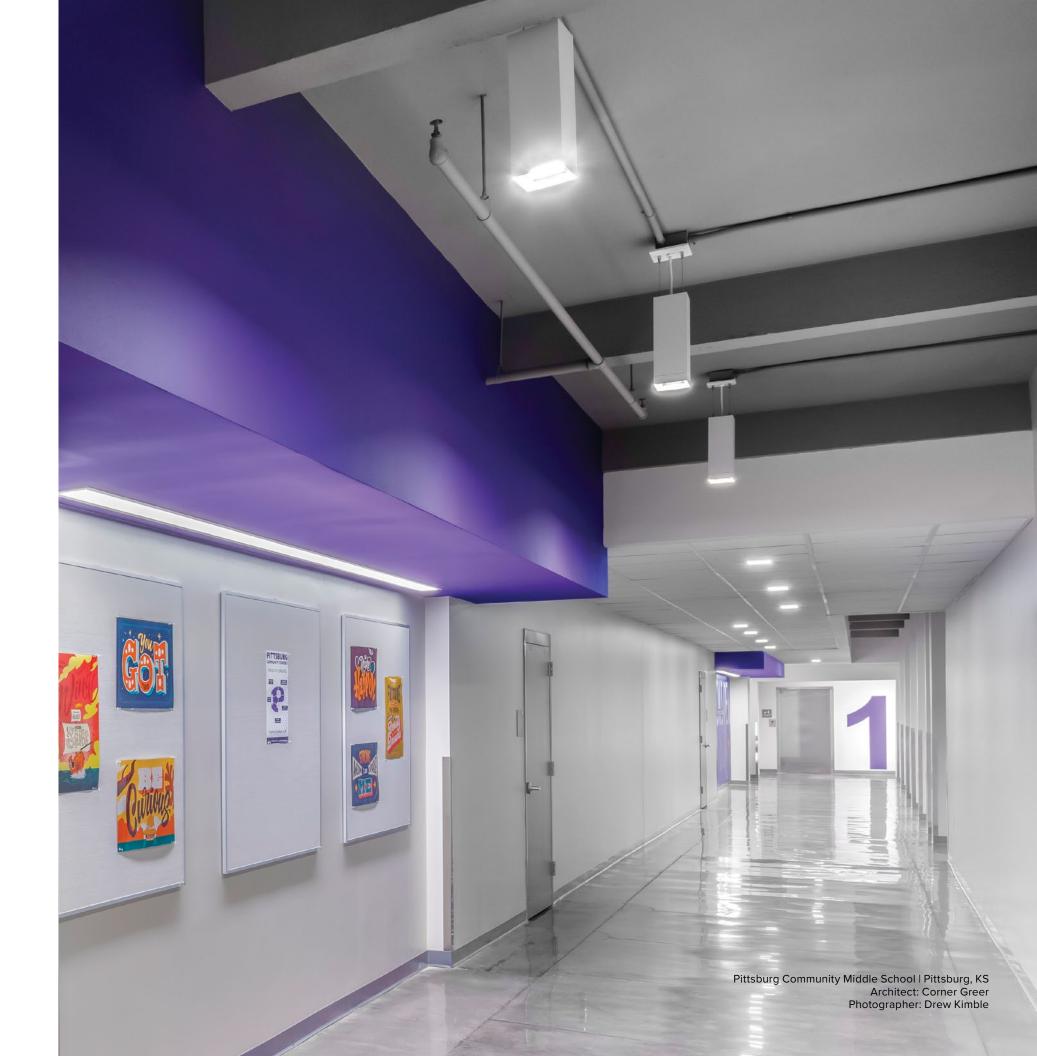

### **ELEGANT DESIGN**

Form meets function with the high-performance architectural cylinders from Williams. With direct or direct/indirect, and round or square styles in compact or standard heights, our 4, 6, and 8-inch cylinders create an elegant ambiance in every environment.

# VERSATILE MOUNTING

Williams cylinders provide design continuity with a comprehensive list of mounting options – pendant, cable, power cord, wall and ceiling.

Unique TwistLock surface mount technology ensures a simple and secure installation.