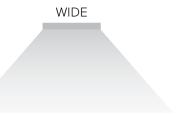

## CYLINDER COLLECTION







### **ELEGANT DESIGN**

Form meets function with the high-performance architectural cylinders from Williams. With direct or direct/indirect, and round or square styles in compact or standard heights, our 4, 6, and 8-inch cylinders create an elegant ambiance in every environment.





# VERSATILE MOUNTING

Williams cylinders provide design continuity with a comprehensive list of mounting options – pendant, cable, power cord, wall and ceiling.

Unique TwistLock surface mount technology ensures a simple and secure installation.









## 3 TRIM TYPES



OPEN



FLUSH LENS



REGRESSED LENS



## 4 DISTRIBUTIONS









## CORD OPTIONS

Curate every detail of your design with a variety of power cord colors, available in standard or braided styles.





### **FINISHES**

Expertly-engineered reflectors create smooth, low-glare radiance leaving a soft, quiet ceiling. Specify one of our standard finishes, or choose a RAL color to integrate custom elements into the environment.



### **6 Standard Housing Options**



#### **13 Reflector Options**





## HUMAN-CENTRIC LIGHTING

#### Dim To Warm

Mimic the comfortable, welcoming glow of incandescents using warm dimming LEDs to provide intimate lighting in restaurants, hotels, and high-end residences.

#### **Tunable White**

Support human-centric design through adaptive, individualized lighting using tunable white light to promote wellness in healthcar