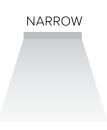

## CYLINDER COLLECTION







### **ELEGANT DESIGN**

Form meets function with the high-performance architectural cylinders from Williams. With direct or direct/indirect, and round or square styles in compact or standard heights, our 4, 6, and 8-inch cylinders create an elegant ambiance in every environment.





# VERSATILE MOUNTING

Williams cylinders provide design continuity with a comprehensive list of mounting options – pendant, cable, power cord, wall and ceiling.

Unique TwistLock surface mount technology ensures a simple and secure installation.









## 3 TRIM TYPES



OPEN



FLUSH LENS



REGRESSED LENS



## 4 DISTRIBUTIONS









## CORD OPTIONS

Curate every detail of your design with a variety of power cord colors, available in standard or braided styles.





### **FINISHES**

Expertly-engineered reflectors create smooth, low-glare radiance leaving a soft, quiet ceiling. Specify one of our standard finishes, or choose a RAL color to integrate custom elements into the environment.



### **6 Standard Housing Options**



#### **13 Reflector Options**





## HUMAN-CENTRIC LIGHTING

#### Dim To Warm

Mimic the comfortable, welcoming glow of incandescents using warm dimming LEDs to provide intimate lighting in restaurants, hotels, and high-end residences.

#### **Tunable White**

Support human-centric design through adaptive, individualized lighting using tunable white light to promote wellness in healthcare fa