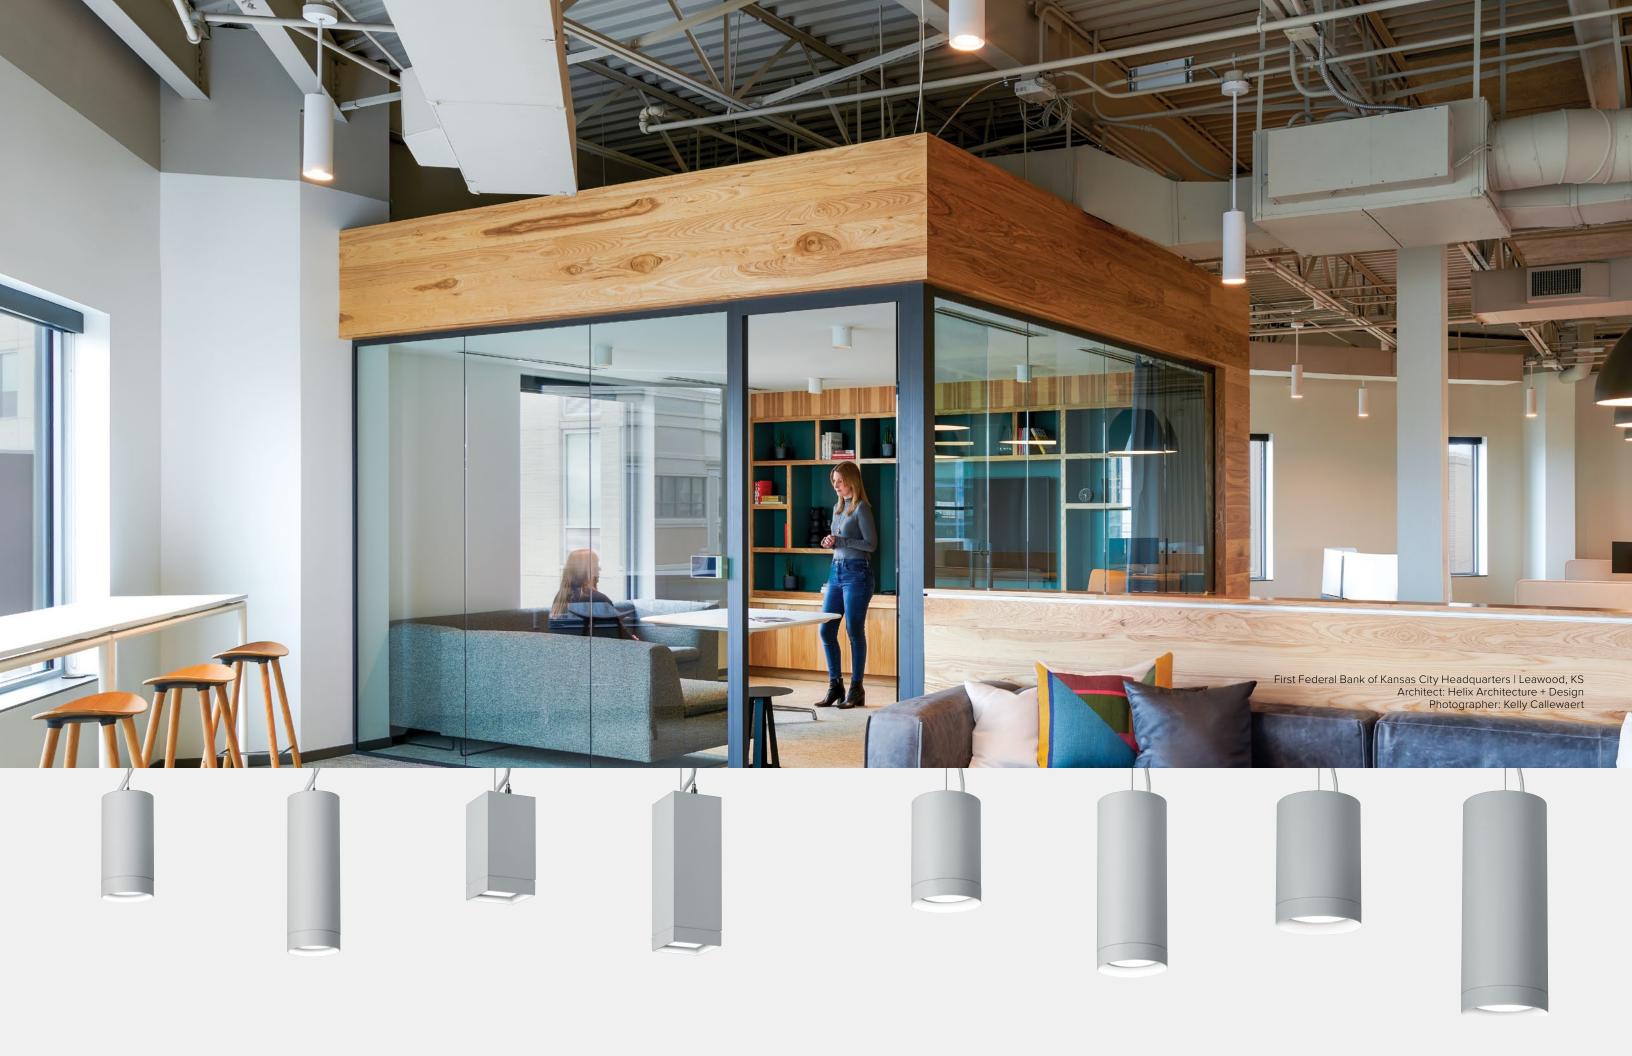

## CYLINDER COLLECTION

### **ELEGANT DESIGN**

Form meets function with the high-performance architectural cylinders from Williams. With direct or direct/indirect, and round or square styles in compact or standard heights, our 4, 6, and 8-inch cylinders create an elegant ambiance in every environment.

# VERSATILE MOUNTING

Williams cylinders provide design continuity with a comprehensive list of mounting options – pendant, cable, power cord, wall and ceiling.

Unique TwistLock surface mount technology ensures a simple and secure installation.