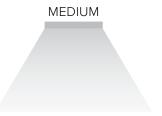

## CYLINDER COLLECTION







### **ELEGANT DESIGN**

Form meets function with the high-performance architectural cylinders from Williams. With direct or direct/indirect, and round or square styles in compact or standard heights, our 4, 6, and 8-inch cylinders create an elegant ambiance in every environment.





# VERSATILE MOUNTING

Williams cylinders provide design continuity with a comprehensive list of mounting options – pendant, cable, power cord, wall and ceiling.

Unique TwistLock surface mount technology ensures a simple and secure installation.









## 3 TRIM TYPES



OPEN



FLUSH LENS



REGRESSED LENS



## 4 DISTRIBUTIONS









## CORD OPTIONS

Curate every detail of your design with a variety of power cord colors, available in standard or braided styles.





### **FINISHES**

Expertly-engineered reflectors create smooth, low-glare radiance leaving a soft, quiet ceiling. Specify one of our standard finishes, or choose a RAL color to integrate custom elements into the environment.



### **6 Standard Housing Options**



#### **13 Reflector Options**





## HUMAN-CENTRIC LIGHTING

#### Dim To Warm

Mimic the comfortable, welcoming glow of incandescents using warm dimming LEDs to provide intimate lighting in restaurants, hotels, and high-end residences.

#### **Tunable White**

Support human-centric design through adaptive, individualized lighting using tunable white light to promote wellness in healthcare