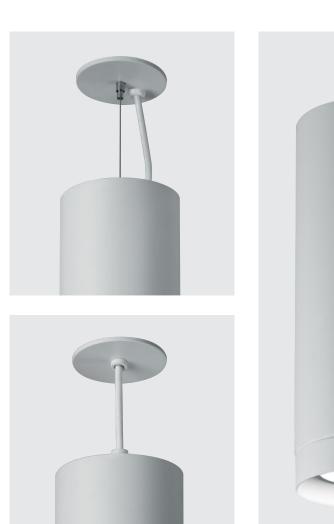

# VERSATILE MOUNTING

Williams cylinders provide design continuity with a comprehensive list of mounting options – pendant, cable, power cord, wall and ceiling.

Unique TwistLock surface mount technology ensures a simple and secure installation.