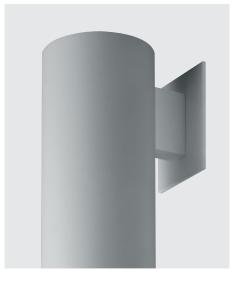

## CYLINDER COLLECTION

### **ELEGANT DESIGN**

Form meets function with the high-performance architectural cylinders from Williams. With direct or direct/indirect, and round or square styles in compact or standard heights, our 4, 6, and 8-inch cylinders create an elegant ambiance in every environment.

# VERSATILE MOUNTING

Williams cylinders provide design continuity with a comprehensive list of mounting options – pendant, cable, power cord, wall and ceiling.

Unique TwistLock surface mount technology ensures a simple and secure installation.