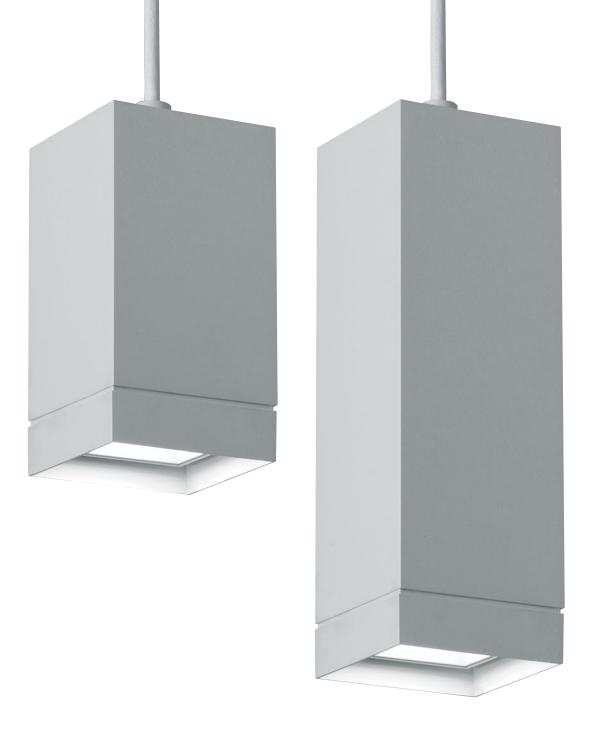

## 3 TRIM TYPES

OPEN

FLUSH LENS

REGRESSED LENS

## 4 DISTRIBUTIONS

## CORD OPTIONS

Curate every detail of your design with a variety of power cord colors, available in standard or braided styles.

### **FINISHES**

Expertly-engineered reflectors create smooth, low-glare radiance leaving a soft, quiet ceiling. Specify one of our standard finishes, or choose a RAL color to integrate custom elements into the environment.