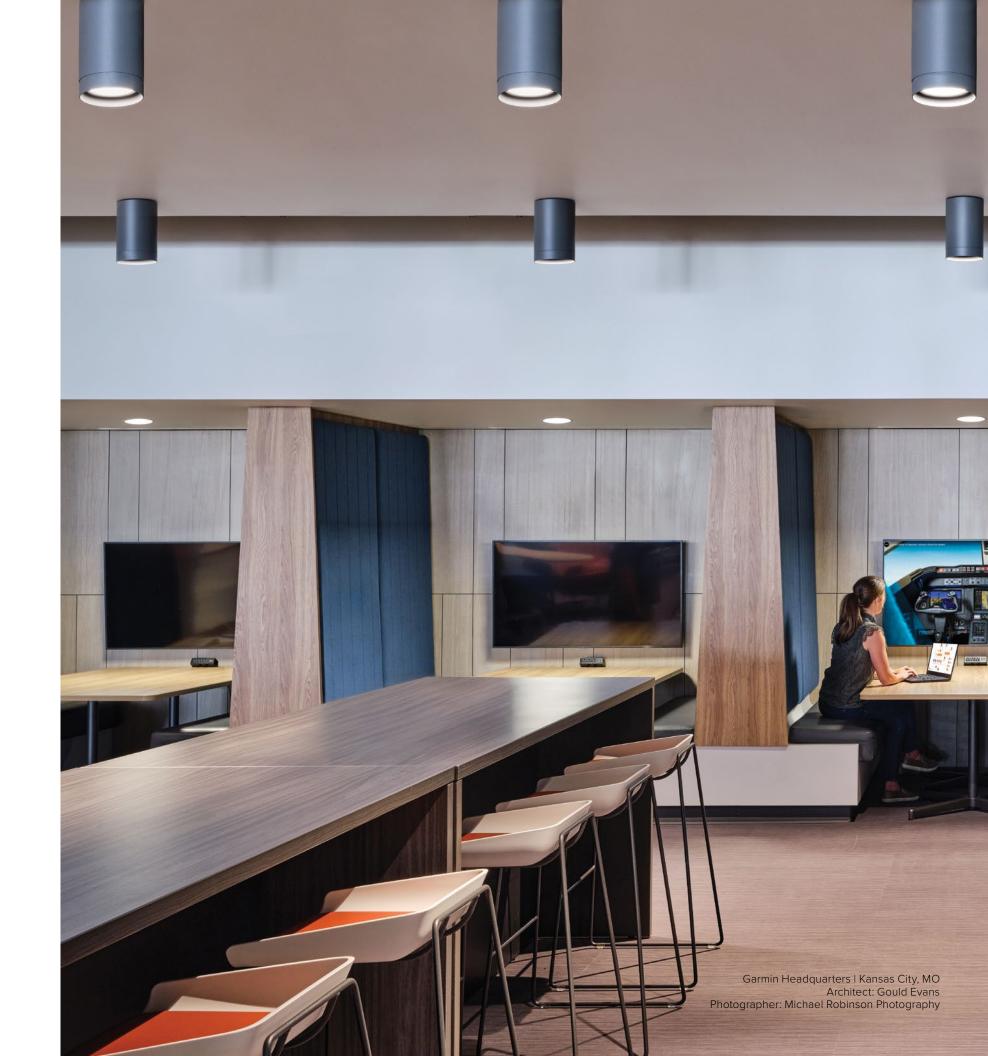

### **FINISHES**

Expertly-engineered reflectors create smooth, low-glare radiance leaving a soft, quiet ceiling. Specify one of our standard finishes, or choose a RAL color to integrate custom elements into the environment.

### **6 Standard Housing Options**

#### **13 Reflector Options**