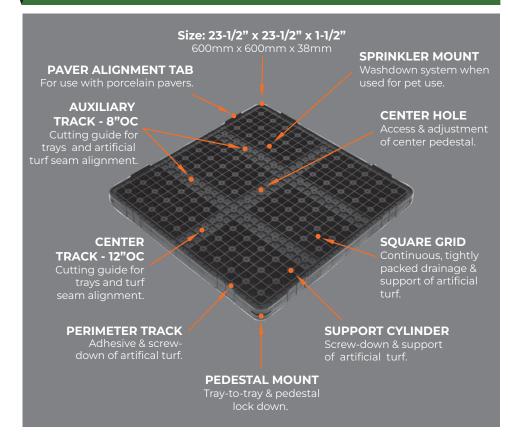

# Single Model Design

23-1/2" x 23-1/2" x 1-1/2" 600mm x 600mm x 38mm

Weight: 3 lbs./SqFt. Materials: High Density Polypropylene (HDPP). Complies with ASTM F2806.

Turf-Tray™ artificial turf system components includes a square-grid structural tray with an adhesive and screw anchoring track.

The trays are locked together using the Hex Lock Disk, and user supplied 1-1/2" black rust proof screws in addition to Chem Link M-1 adhesive.

Modular Turf-Trays are fully customizable to your specific roof contours.

#### **Turf-Tray**

| Depth:               | 1-1/2" 38mm                           |
|----------------------|---------------------------------------|
| Weight:              | 3 lbs./SqFt.                          |
| System Weight        | ~3.5 lbs./SqFt. (Tray, Turf + Infill) |
| Height:              | 2-5/8" (Pedestal 5/8" + Tray 1-1/2")  |
| Max Tray Load        | Not to exceed 500 psi                 |
| Max Tray Temperature | Not to exceed 140°F                   |
| Hardness             | Shore D hardness range: 60-70         |
| Outdoor Durability   | Heat and frost resistant              |