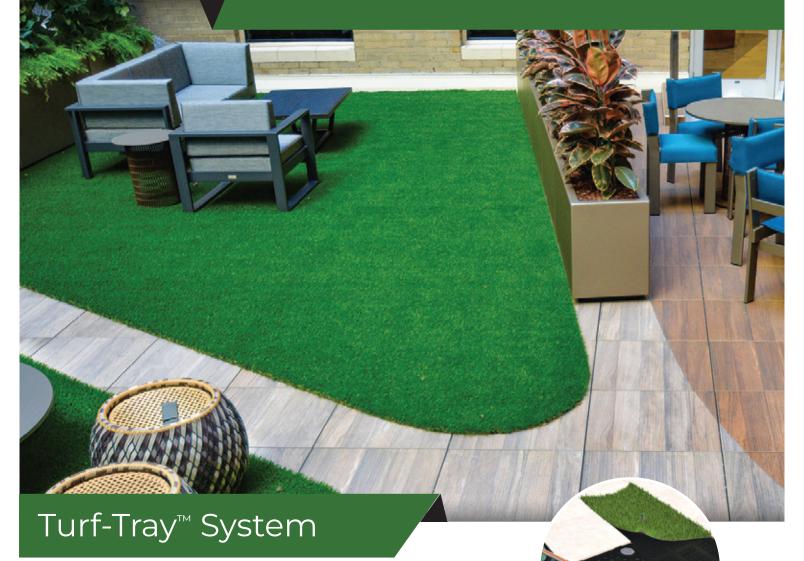

# **Artificial Turf**

Elevate your rooftop decks to new heights with our Turf-Tray™ system, a unique engineering solution designed to seamlessly integrate with artificial turf and adjustable pedestals.

Experience the charm, texture, and functionality of natural grass without the burden of soil or the demanding upkeep that it entails, including invasive bugs and persistent weeds that often accompany traditional grass on rooftops.

Our Turf-Tray™ system allows you to infuse a lush aesthetic into your project designed specifically for landscape applications for commercial and residential clientele.

Incorporate porcelain pavers, IPÊ wood deck tiles, and concrete pavers – all elegantly installed on adjustable pedestals – to create a level, elevated, and usable surface that is as functional as it is visually striking.