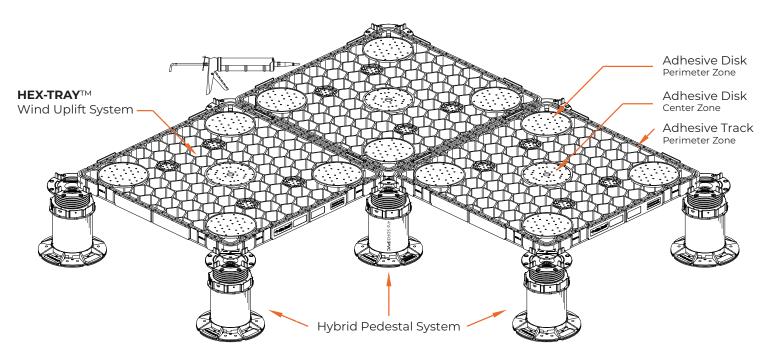

# Wind Uplift System

High wind and severe site conditions require an outstanding paver system. Tile Tech has developed the Hex-Tray™ system, which is an engineered system used in conjunction with our porcelain roof pavers and adjustable pedestals on top of roof decks to prevent wind-uplift, while also providing added safety in case of breakage of pavers. Our patented system is designed especially for the most severe conditions, which require an elevated roof paver pedestal system.

Tile Tech's Hex-Tray™ system creates a solid paver surface tested to meet stringent building code requirements. Our system locks down tight, utilizing the entire roof paver surface, preventing horizontal and vertical movement.

Hex-Tray's are deigned to be used with both our standard and hybrid screw-jack pedestal support system, allowing for selfleveling, single model for all height applications. They are screw adjustable, PVC pipe adjustable, and are stackable.

### System Components

Tile Tech's Hex-Tray™ Wind Uplift System components include a honeycomb structural tray with 3 adhesive tracks (perimeter, center and auxiliary zones), a Hex-Lock Disk, 2mm Spacer, user supplied 1-1/4" rust-proof screws and Chem Link M-1 roofing adhesive.