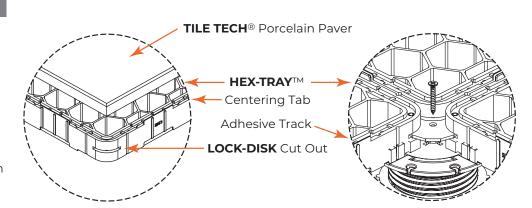

### System Components

Tile Tech's Hex-Tray™ Wind Uplift System components include a honeycomb structural tray with 3 adhesive tracks (perimeter, center and auxiliary zones), a Hex-Lock Disk, 2mm Spacer, user supplied 1-1/4" rust-proof screws and Chem Link M-1 roofing adhesive.