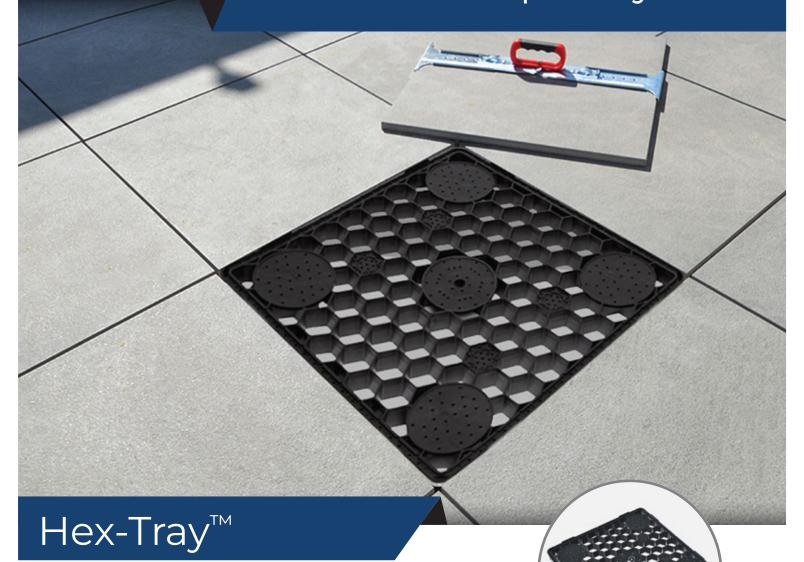

# Wind Uplift System

High wind and severe site conditions require an outstanding paver system. Tile Tech has developed the Hex-Tray™ system, which is an engineered system used in conjunction with our porcelain roof pavers and adjustable pedestals on top of roof decks to prevent wind-uplift, while also providing added safety in case of breakage of pavers. Our patented system is designed especially for the most severe conditions, which require an elevated roof paver pedestal system.

Tile Tech's Hex-Tray™ system creates a solid paver surface tested to meet stringent building code requirements. Our system locks down tight, utilizing the entire roof paver surface, preventing horizontal and vertical movement.

Hex-Tray's are deigned to be used with both our standard and hybrid screw-jack pedestal support system, allowing for selfleveling, single model for all height applications. They are screw adjustable, PVC pipe adjustable, and are stackable.