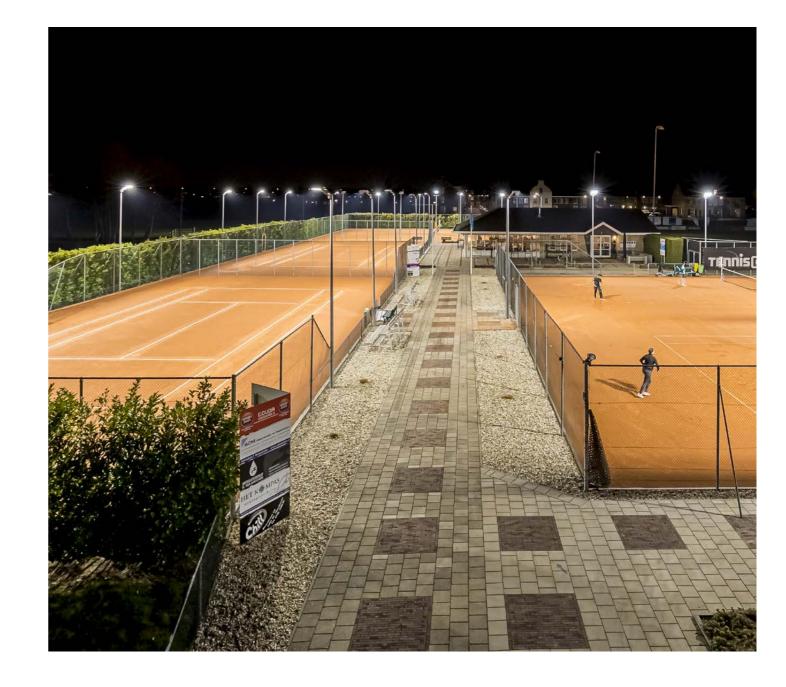

(Tennis Club Moordrecht)

## Lighting calculations for Tennis Club Moordrecht.

The prestigious Tennis Club Moordrecht was founded in 1970 and has approximately 300 members. The park has six illuminated red clay courts, and Dasto Elektro asked PERFORMANCE iN LIGHTING to draw up the lighting calculation. The traditional luminaires had to be replaced by LED luminaires: the use of GUELL 4 fixtures ensures uniform lighting on the courts that meets all the requirements of the KNLTB regulations.

Solutions implemented in this project: GUELL 4