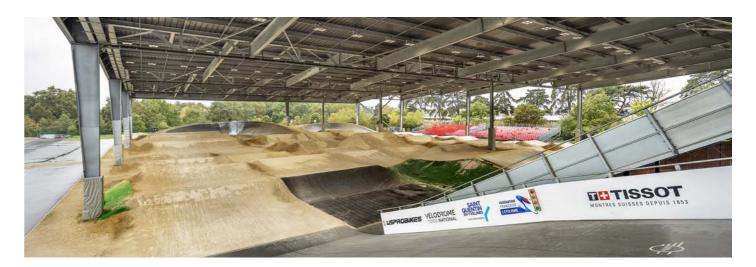

### (BMX Olympic Arena)

## Floodlights in the BMX Olympic Arena.

Solutions implemented in this project: SMART [PRO] 2.0

The Smart [PRO] 2.0 range lights up the BMX Olympic Arena in Verona, the first facility dedicated to the practice of BMX Racing in Italy and the only one of its kind in central and southern Europe. GEWISS' range of LED floodlights is designed for professional sports plants and large outdoor areas, providing better lighting performance, ensuring simplified installation, reducing maintenance costs and improving energy saving in simple and complex systems.