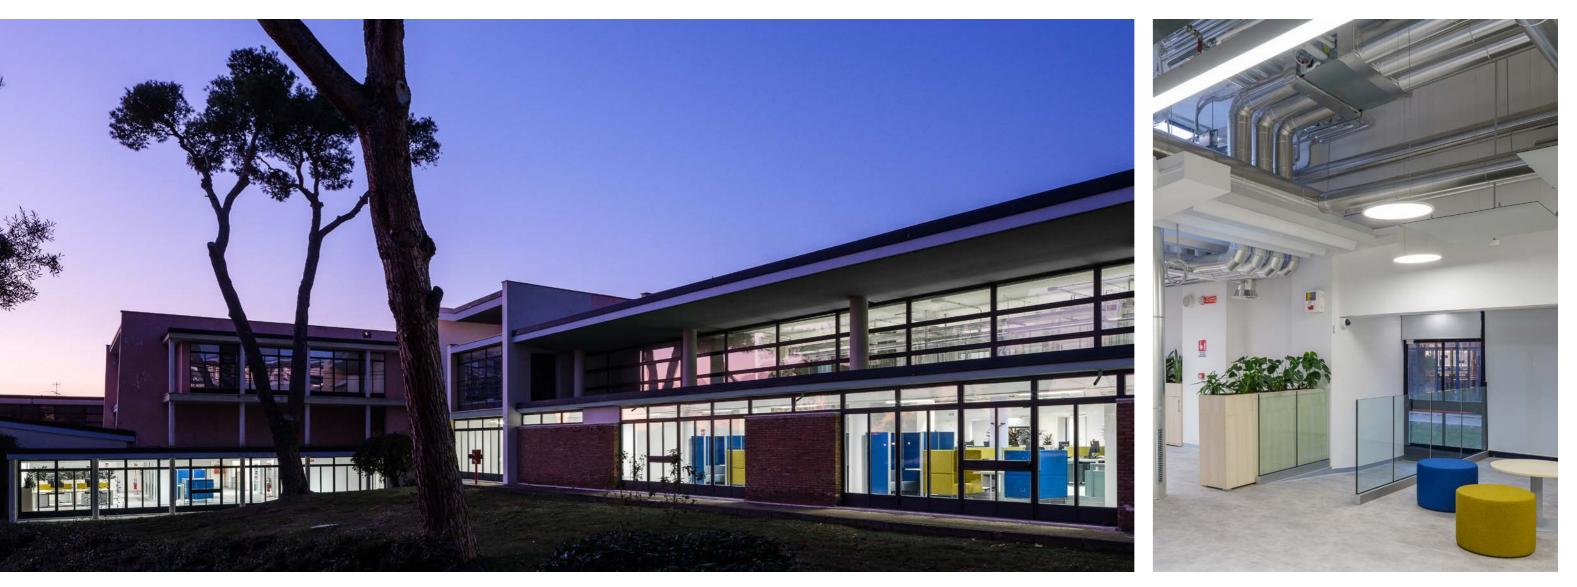

# Functional innovation for Campus della Salute.

The University of Pavia's Campus della Salute is a 13,000 m<sup>2</sup> Faculty of Medicine and Surgery facility featuring GEWISS solutions for its electrical systems and indoor and outdoor lighting, such as the ELIA, Smart[3] and ESALITE Series. Building automation is managed with the Home&Building PRO system, and the electrical and fiber optic systems are supported by the CHORUSMART ecosystem. These innovations enhance the functionality of this monumental facility.

#### Solutions implemented in this project: SMART [3] ELIA PL ELIA CL ESALITE HB ELIA OL ELIA FL CHORUSMART GEO plates CHORUSMART Home&Building Pro