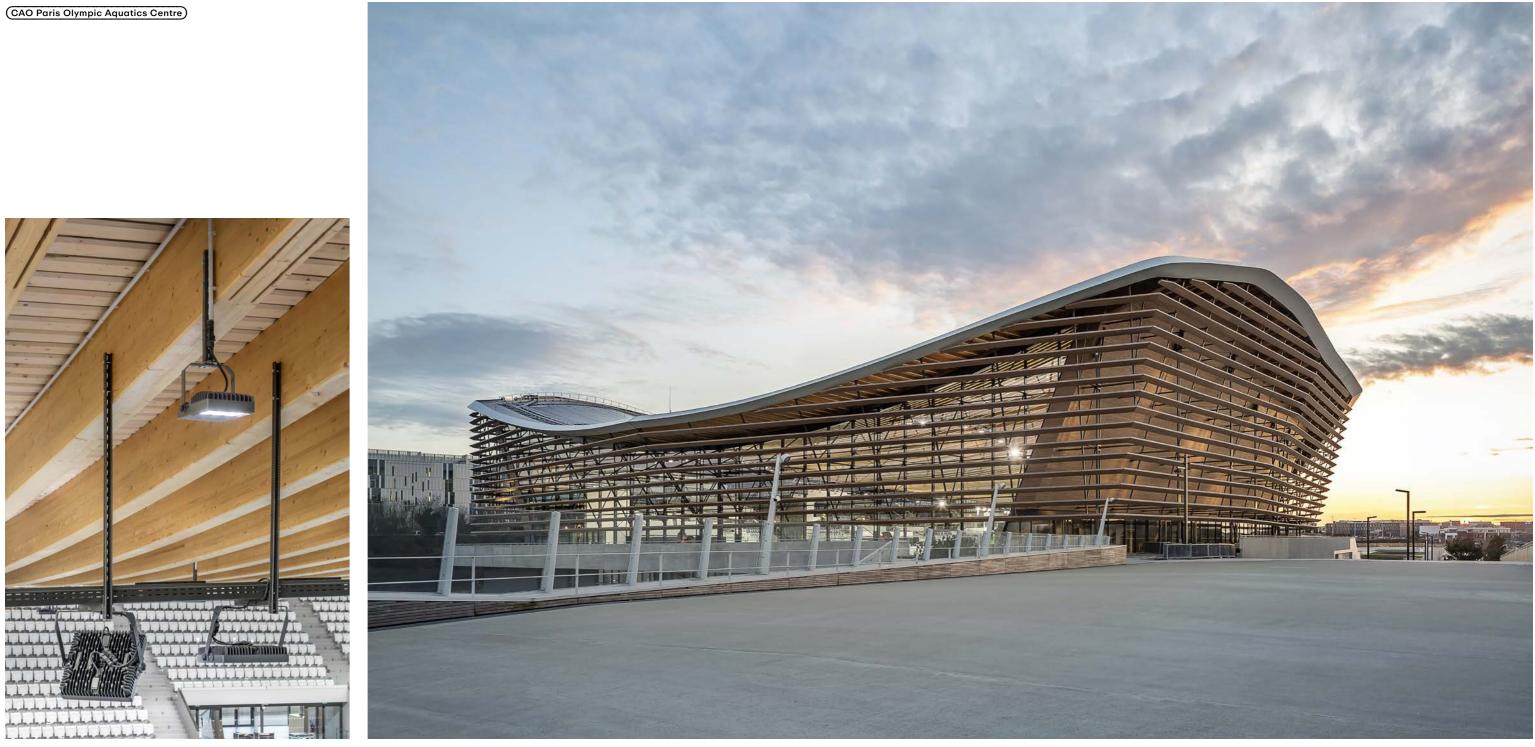

Solutions implemented in this project: LASER+

(CAO Paris Olympic Aquatics Centre)

## Flexibility and energy efficiency for CAO's sustainability goals.

Solutions implemented in this project: SMART [PRO] 2.0

The Paris Olympic Aquatic Centre in Saint-Denis features innovative infrastructures by Bouygues Construction, designed for the 2024 Summer Olympics. GEWISS's SMART [PRO] 2.0 LED floodlights, optimized for sports facilities, illuminate the main 50x25m and secondary 22x25m pools. These lights use CSP LED sources for high performance, flexibility and energy efficiency, aligning with the center's advanced technology and sustainability goals.