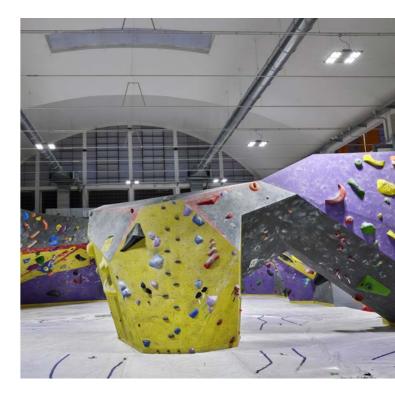

Orobia Climbing)

# A range of complete solutions for Orobia Climbing.

Orobia Climbing, a premier indoor sports center, offers climbing courses for adults, children and groups. GEWISS provided several solutions to the facility: ESALITE, a new addition to their industrial LED lighting range; SMART [3] PLUS LED watertight luminaires; ELIA PL LED recessed panels for office lighting ensuring optimal luminance and glare control; and QDX 630 H Monobloc and modular distribution boards up to 630A - IP55 for efficient power management.

Solutions implemented in this project: ESALITE HB SMART [3] PLUS ELIA PL QDX 630 H

The Vitalia Sports Center, where GEWISS' range of Smart [4] high-bay LED luminaires is one of the main stars, is well known in the South of France for its top-of-the-range courses and services. The chosen Made in Italy lighting fixtures feature the latest generation LEDs and new optics solutions (reflector optics and PMMA lenses), which warrant excellent lighting performance and a maximized energy efficiency.