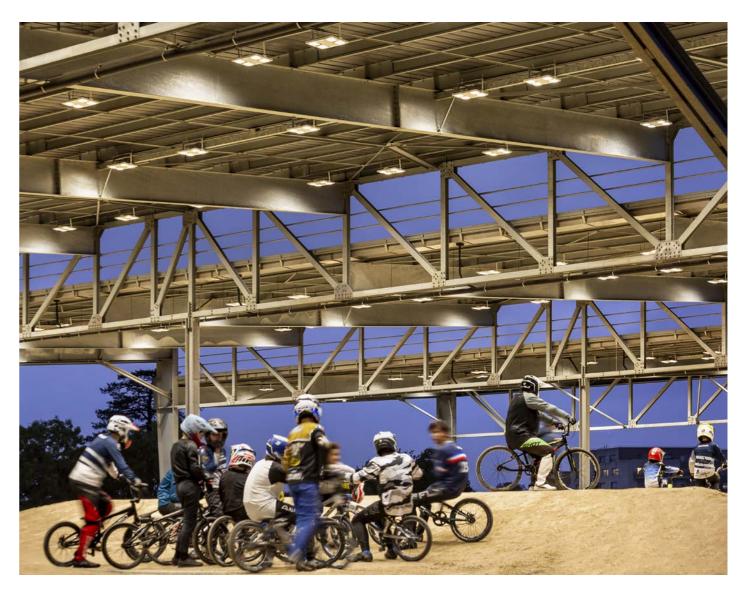

### (BMX Olympic Arena)

## Floodlights in the BMX Olympic Arena.

Solutions implemented in this project: SMART [PRO] 2.0

The Smart [PRO] 2.0 range lights up the BMX Olympic Arena in Verona, the first facility dedicated to the practice of BMX Racing in Italy and the only one of its kind in central and southern Europe. GEWISS' range of LED floodlights is designed for professional sports plants and large outdoor areas, providing better lighting performance, ensuring simplified installation, reducing maintenance costs and improving energy saving in simple and complex systems.