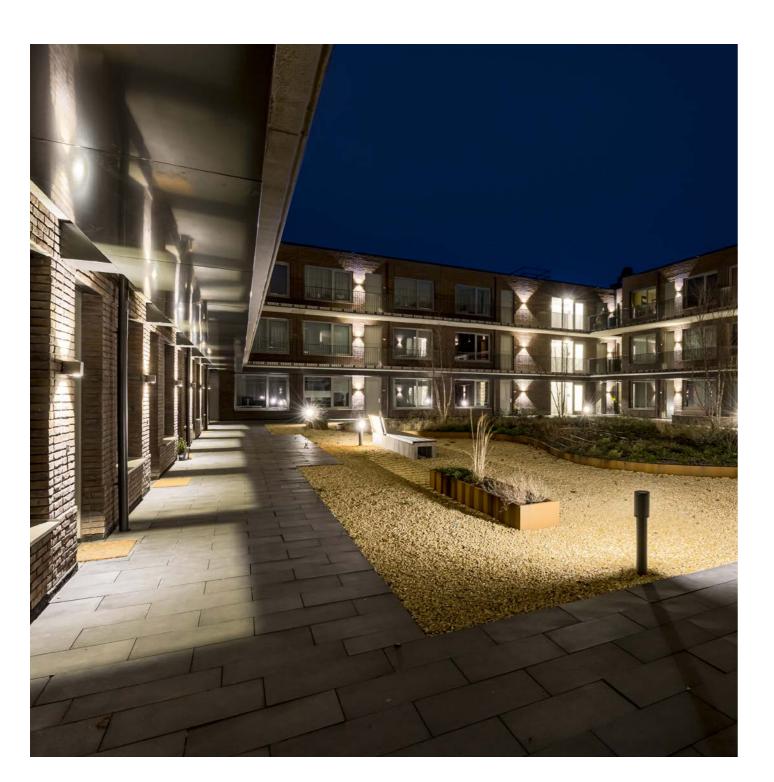

(Residential Complex Bastiaanpoort)

## Sustainable lighting innovation.

Solutions implemented in this project: QUASAR 10 QUASAR 30 63 rental apartments have been built on the border of the historic center of Delft and the new Zuidpoort area. On the site where the V&D department store once stood, there is now a sustainable new complex consisting of a commercial plinth with three floors of rental homes: Bastiaanpoort. QUASAR 10 fittings have been chosen for every front door.