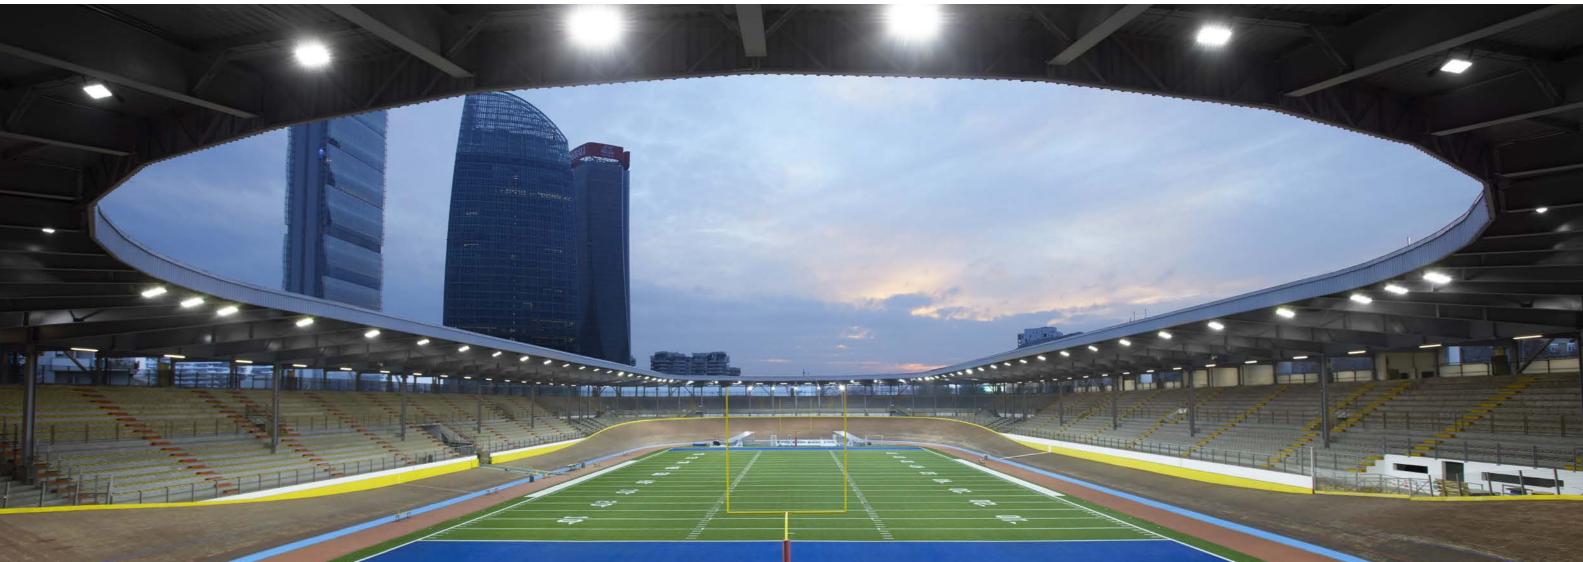

### **GEWISS Stadium**

## Complete solutions, full management.

#### Solutions implemented in

this project: SMART [PRO] 2.0 SMART [3] ELIA PL 68 Q-DIN CHORUSMART ONE plates 47 CVX 160 I QDX 630 H

The prestigious GEWISS Stadium showcases a wife range of solutions for maximum performance, safety and versatility: SMART[3] LED watertight luminaries, ELIA PL Led panels, 68 Q-DIN distribution boards, SMART [PRO] 1.0 LED floodlight devices, ONE plates from the CHORUSMART domestic range, CVX 160 I flush-mounting distribution boards and QDX 630 H modular distribution boards. A synergic approach that ensures complete management of the sports facility.