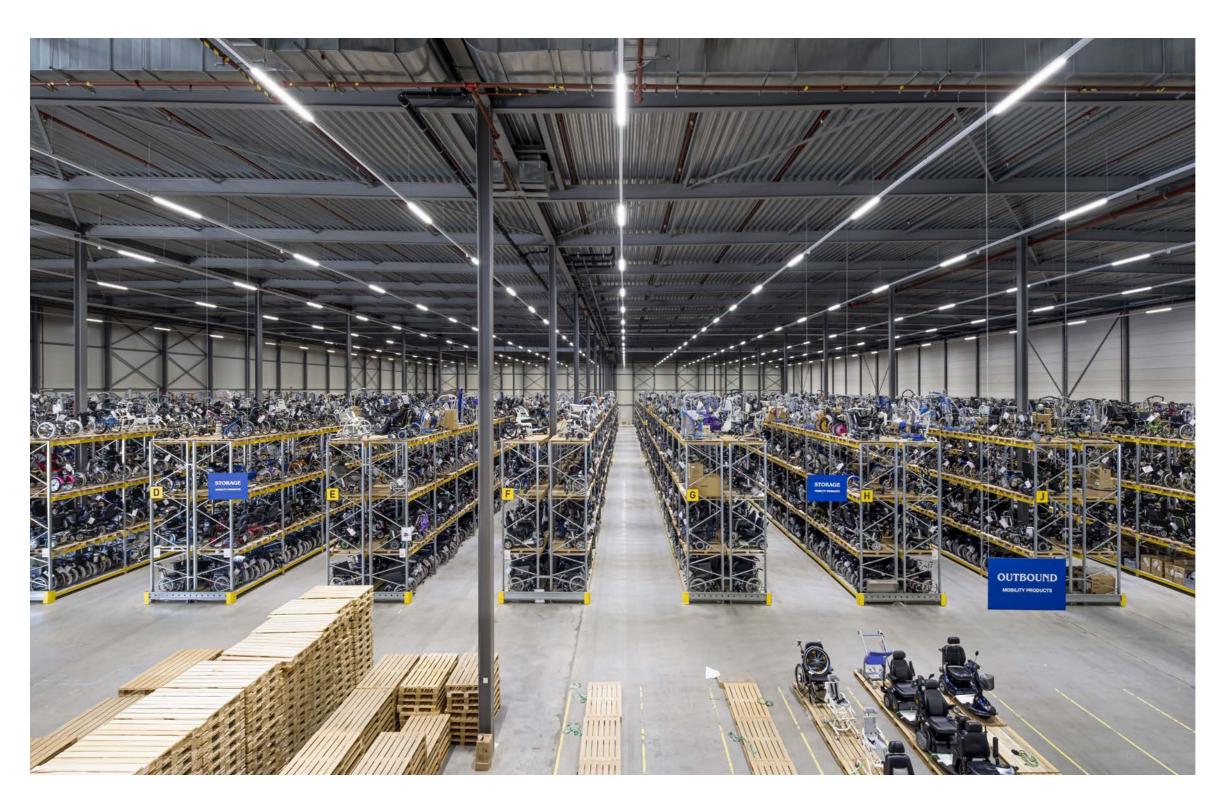

## Nakheel Oman **Development's lighting** solutions.

Solutions implemented in this project: SMART [3] SMART [4] Road [5]

Welzorg Distribution Center

## Comfort & energy savings.

Welzorg's ample and modern distribution center on the Zalmweg, in Raamsdonksveer, had T8 light lines that had to be replaced. The company contacted Anker Rotterdam, who opted for luminaires from the TRY LED series for the new lighting project, achieving over 60% in energy savings. There is also a vastly improved light level and a higher uniformity on the work floor for maximum end-customer satisfaction.

#### Solutions implemented in this project: TRY

(Autotrasporti Bertoni)