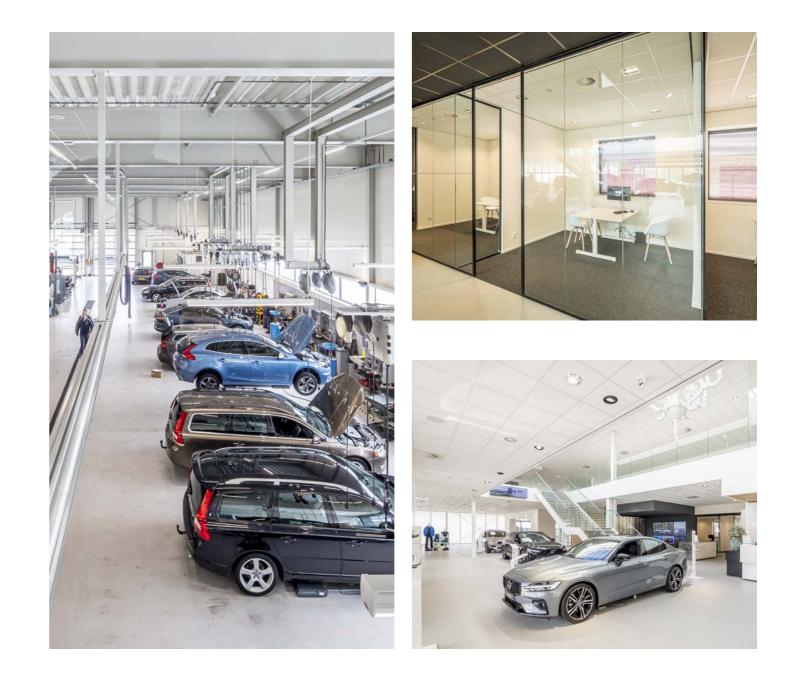

#### Exclusive lighting atmosphere for Volvo van Roosmalen.

PERFORMANCE IN LIGHTING and Luxor designed a lighting plan for Volvo van Roosmalen's new 2-story showroom, offices and outdoor area: DL ROUND, DL SQUARE downlights, and tiltable EB spots with DALI dimming highlight cars in the showroom. DL SQUARE and FL555 PL illuminate offices, also with DALI dimming. Outdoor lighting features KYRO+ 1, while IF Design award-winning TRACCIA enhances accents throughout.

Solutions implemented in this project: TRACCIA FOCUS+1 KYRO+ QUASAR 30 FL ROUND 555 PL DLSB LED DL SQUARE DL ROUND EB431-435 LED

Oaziz Shopping Mall

Contributing to Oasiz Madrid's eco-sustainability.

> Oasiz Madrid, Spain's vast shopping center, offers extensive outdoor spaces, ample parking, 117 shops, diverse leisure amenities, a lake and a beach. GEWISS contributed to its sustainability with its JOINON range, featuring I-ON electric vehicle charging stations for public use, highly reliable thanks to its IP55 protection and IK10 robustness. Complementing this is the JOINON I-CON wallbox, meeting IEC 61851-1 standards for private and semi-public settings.