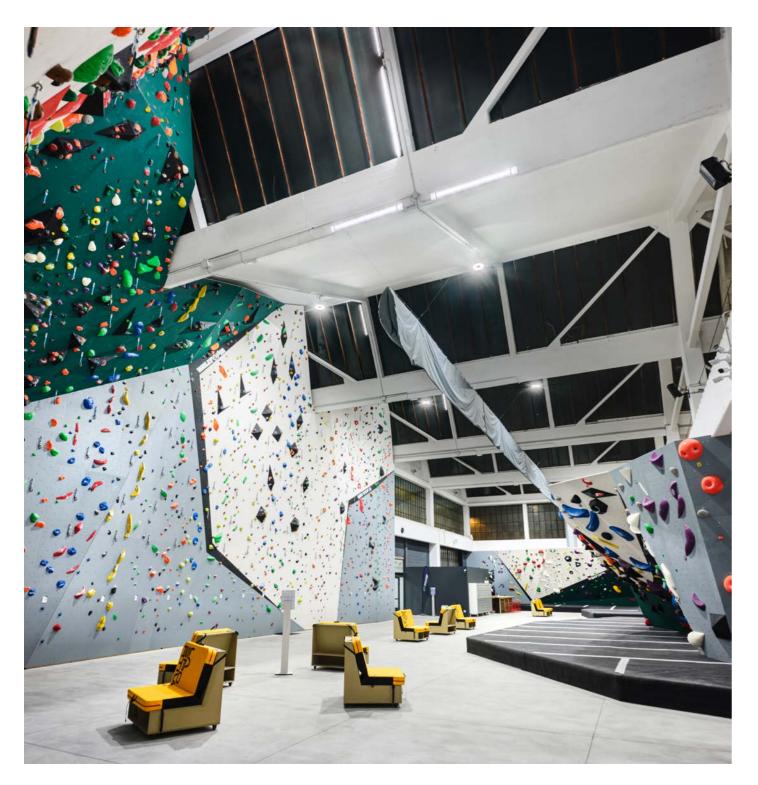

Orobia Climbing)

# A range of complete solutions for Orobia Climbing.

Orobia Climbing, a premier indoor sports center, offers climbing courses for adults, children and groups. GEWISS provided several solutions to the facility: ESALITE, a new addition to their industrial LED lighting range; SMART [3] PLUS LED watertight luminaires; ELIA PL LED recessed panels for office lighting ensuring optimal luminance and glare control; and QDX 630 H Monobloc and modular distribution boards up to 630A - IP55 for efficient power management.

Solutions implemented in this project: ESALITE HB SMART [3] PLUS ELIA PL QDX 630 H

The Vitalia Sports Center, where GEWISS' range of Smart [4] high-bay LED luminaires is one of the main stars, is well known in the South of France for its top-of-the-range courses and services. The chosen Made in Italy lighting fixtures feature the latest generation LEDs and new optics solutions (reflector optics and PMMA lenses), which warrant excellent lighting performance and a maximized energy efficiency.