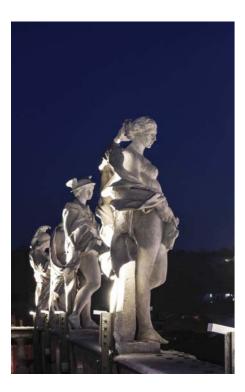

### Palazzo Maffei's customized lighting design project.

For the stunning Baroque Palazzo Maffei in Verona, Paolo Baldessari's lighting design project, with consulting by PERFORMANCE iN LIGHTING, included compact products with miniaturized technology. Customized solutions feature a special soft glass used for linear floodlights for homogeneous and diffuse illumination, and exterior lighting of the facade that discreetly highlights the decorations while creating the least light pollution possible in the nearby piazza. Solutions implemented in this project: NOTTURNO FOCUS+ ZERO SPIDER+ 10 MIMIK 20