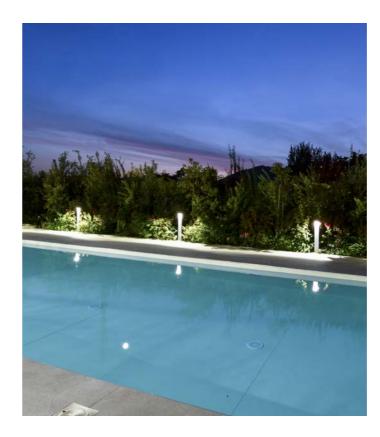

#### (Timing Fitness Center)

## A pleasant lighting experience at Timing Fitness Center.

PERFORMANCE iN LIGHTING's range was pivotal in selecting indoor/outdoor lighting for Brescia's Timing sports center: PLATO recessed panels in the gymnasium, DL SQUARE downlights in transit areas, QUASAR 20 wall luminaires for general lighting, MIMIK 10 CEILING for the veranda. GUELL ZERO, FOCUS+ ZERO projectors highlight landscapes, while MIMIK 10 POST ground poles light up pool areas. SQUARE+ 1 floodlights secure the entrance plaza and car parks effectively.

Solutions implemented in this project: MIMIK 10 POST MIMIK 10 CEILING FOCUS+ ZERO GUELL ZERO PLATO 600 DL SQUARE QUASAR 20 GUELL 4 WIN PRO 30