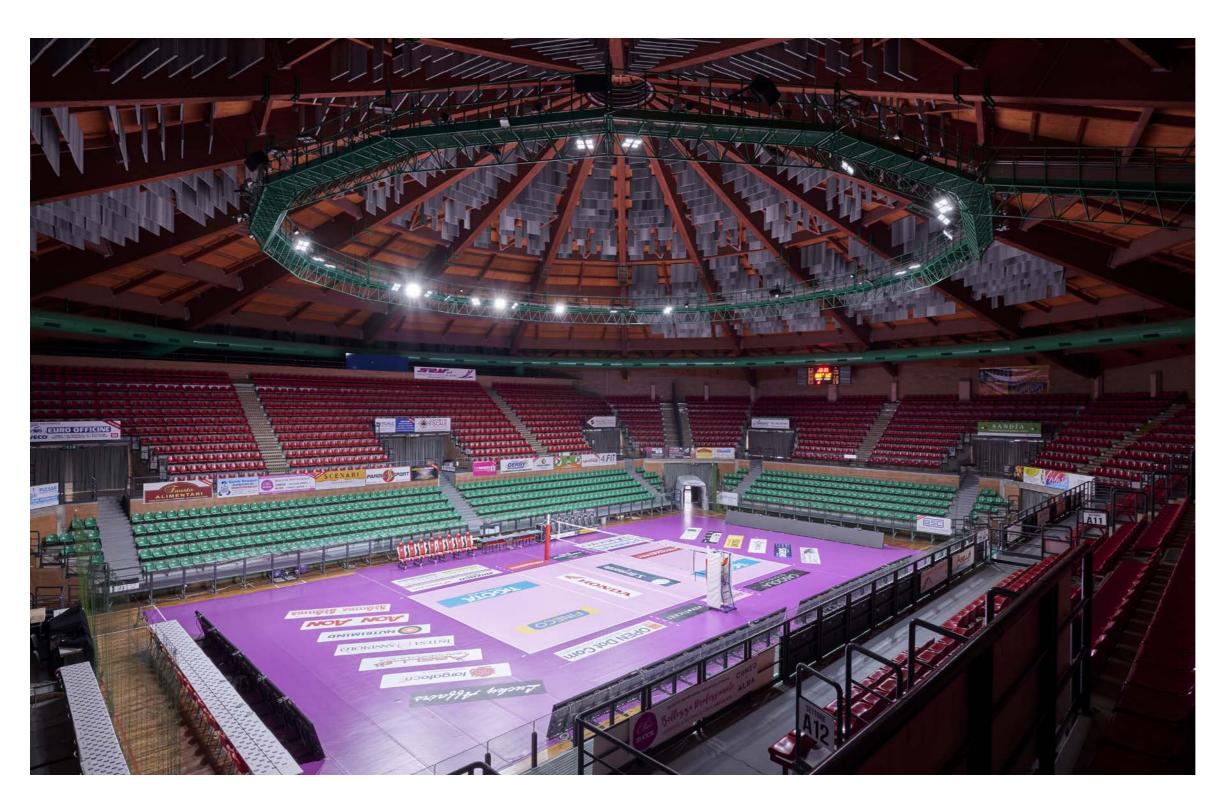

Solutions implemented in this project: SMART [PRO] 2.0 SMART [3] QDX 630 L CHORUSMART ONE plates CHORUSMART GEO plates JOINON I-ON Road [5]

(Cuneo Sports Arena)

## Raising the standards.

The Cuneo Sports Hall features 42 Smart [PRO] LED projectors managed via DMX technology to create impressive light effects and 378 waterresistant Smart [3] luminaires in the changing rooms to ensure a comfortable setting for the athletes. 22 presence sensors optimize energy efficiency and improve security. The project turned the Palazzetto dello Sport into a place of excellence for sports events, raising the standard for this specific segment.

Solutions implemented in this project: SMART [PRO] 2.0 SMART [3]

(Dame Alice Owen's School)