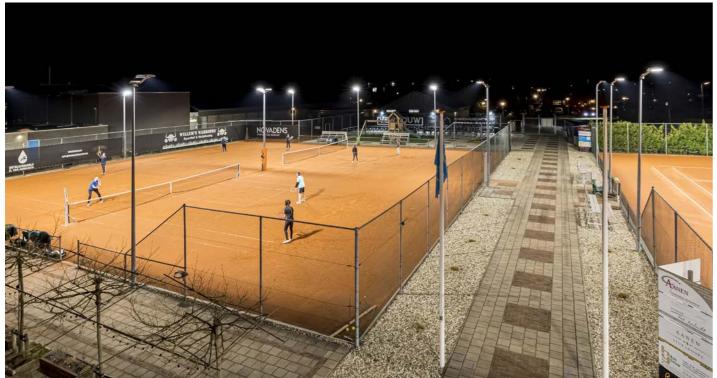

(Tennis Club Moordrecht)

## Lighting calculations for Tennis Club Moordrecht.

The prestigious Tennis Club Moordrecht was founded in 1970 and has approximately 300 members. The park has six illuminated red clay courts, and Dasto Elektro asked PERFORMANCE iN LIGHTING to draw up the lighting calculation. The traditional luminaires had to be replaced by LED luminaires: the use of GUELL 4 fixtures ensures uniform lighting on the courts that meets all the requirements of the KNLTB regulations.

Solutions implemented in this project: GUELL 4