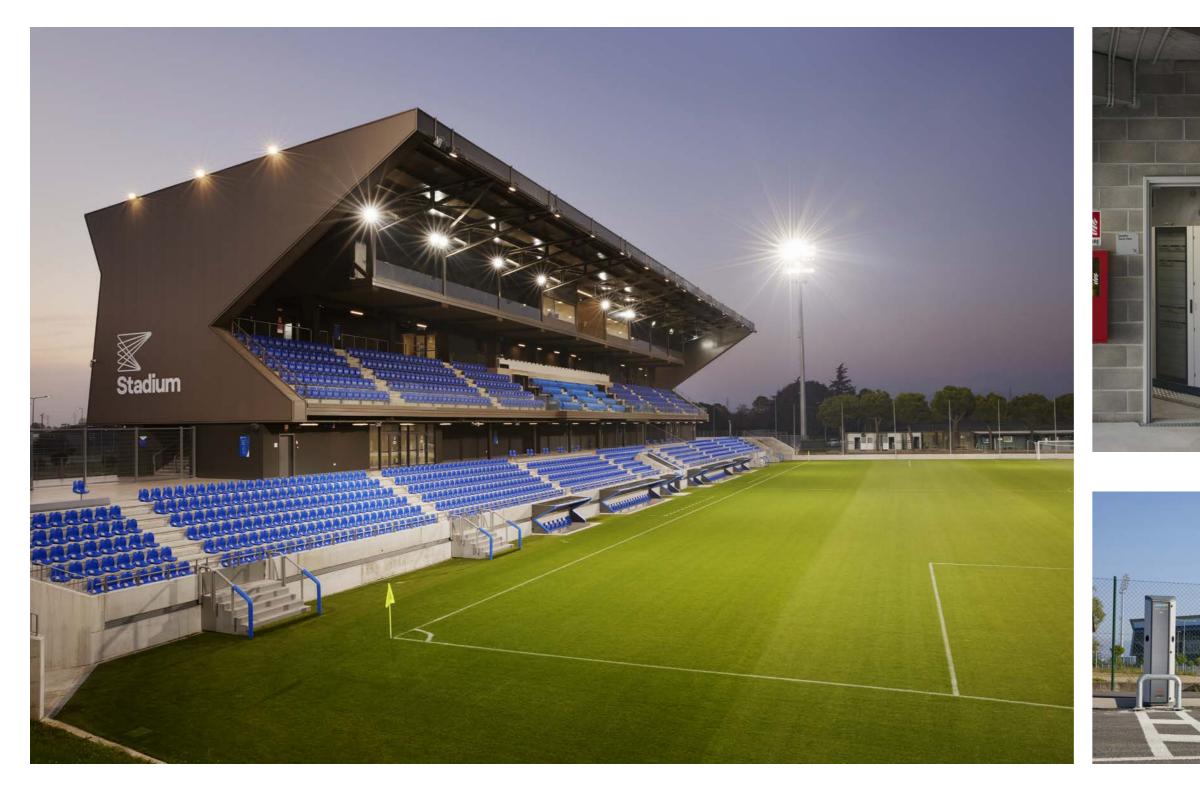

### **GEWISS Stadium**

## Complete solutions, full management.

#### Solutions implemented in

this project: SMART [PRO] 2.0 SMART [3] ELIA PL 68 Q-DIN CHORUSMART ONE plates 47 CVX 160 I QDX 630 H

The prestigious GEWISS Stadium showcases a wife range of solutions for maximum performance, safety and versatility: SMART[3] LED watertight luminaries, ELIA PL Led panels, 68 Q-DIN distribution boards, SMART [PRO] 1.0 LED floodlight devices, ONE plates from the CHORUSMART domestic range, CVX 160 I flush-mounting distribution boards and QDX 630 H modular distribution boards. A synergic approach that ensures complete management of the sports facility.