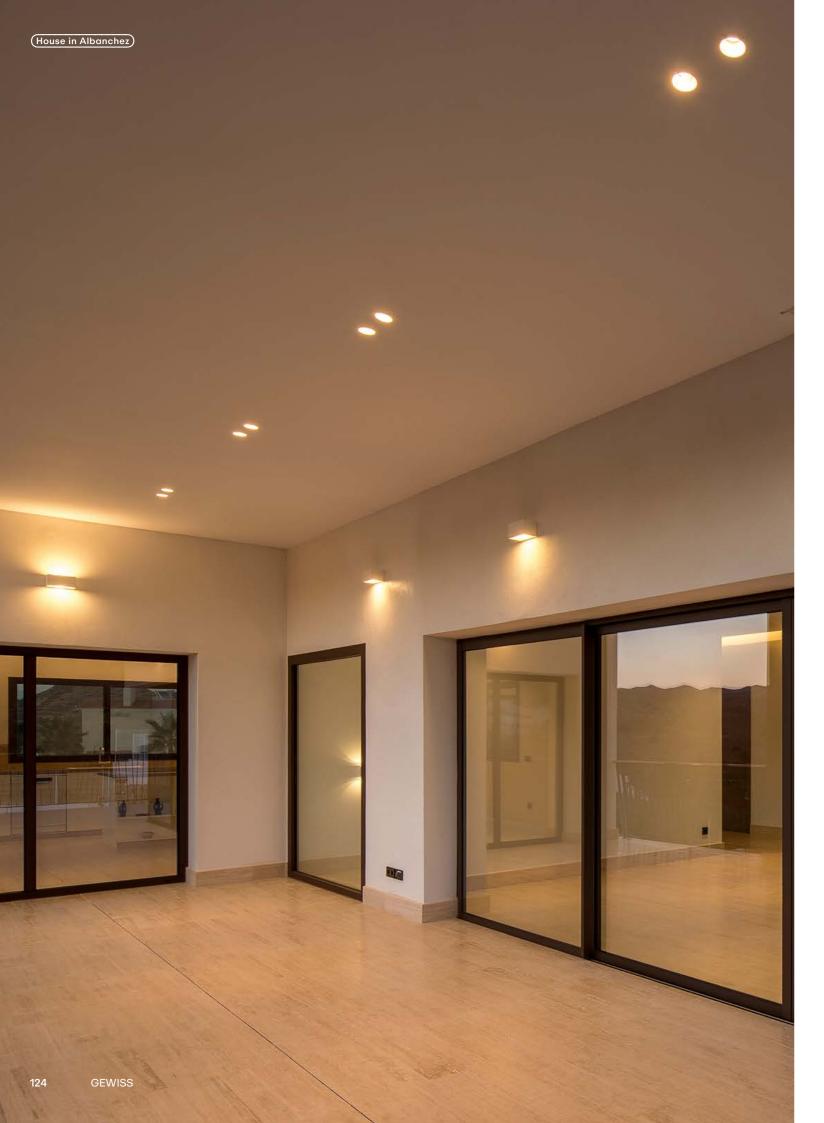

# Residential

House in Albanchez | Almeira | Spain Palm Beach Torreblanca | Málaga | Spain Residential Complex Bastiaanpoort | Delft | Netherlands

(House in Albanchez)

#### Meticulous lighting design for Casa Albanchez.

Casa Albanchez is a refined private residence with a contemporary architectural language. BIG Architectural Lighting Studio meticulously designed indoor and outdoor lighting to complement the architecture's spatial dynamics. Warm light fixtures enhance the stone finishes, while QUASAR 20 wall luminaires provide general terrace lighting. INSERT+ 1 and INSERT+ 2 recessed wall luminaires secure perimeter walkways, and LANTERNA NK marks the entrance.

Solutions implemented in this project: QUASAR 20 LANTERNA NK 21/27 INSERT+ 1/2

(Palm Beach Torreblanca)