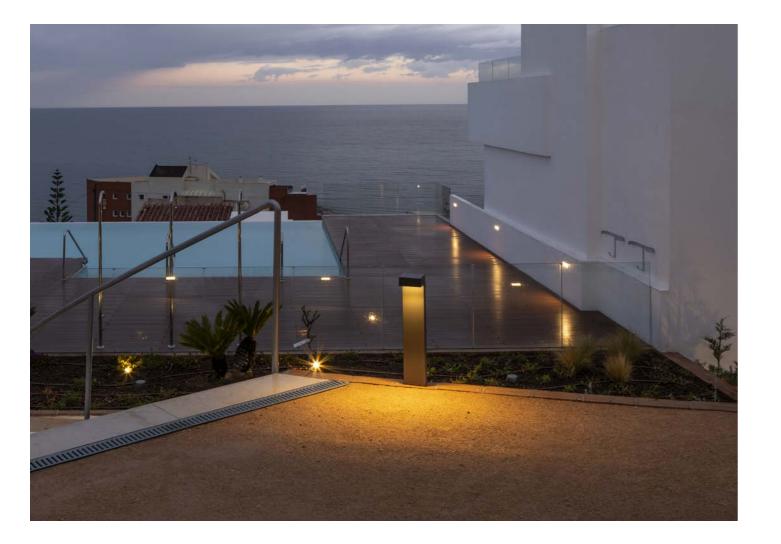

# Comfort and sustainability for Palm Beach Torreblanca.

Solutions implemented in this project: MIMIK 20 MIMIK 10 POST INSERT+ 1/2 INSERT+ ZERO CLIP LANTERNA NK 21/27 FOCUS+ ZERO CRICKET+ 20 Palm Beach's luxury homes in Torreblanca, Malaga feature PERFORMANCE iN LIGHTING's outdoor solutions. MIMIK 10 POST bollards and INSERT+ wall luminaires illuminate walkways; CRICKET+ ground lights and FOCUS+ ZERO floodlights highlight green areas. Finally, LANTERNA NK 21/27 and MIMIK 20 luminaires accentuate building walls. The homes feature top-quality materials, advanced technology and meticulous interior design for comfort and sustainability.