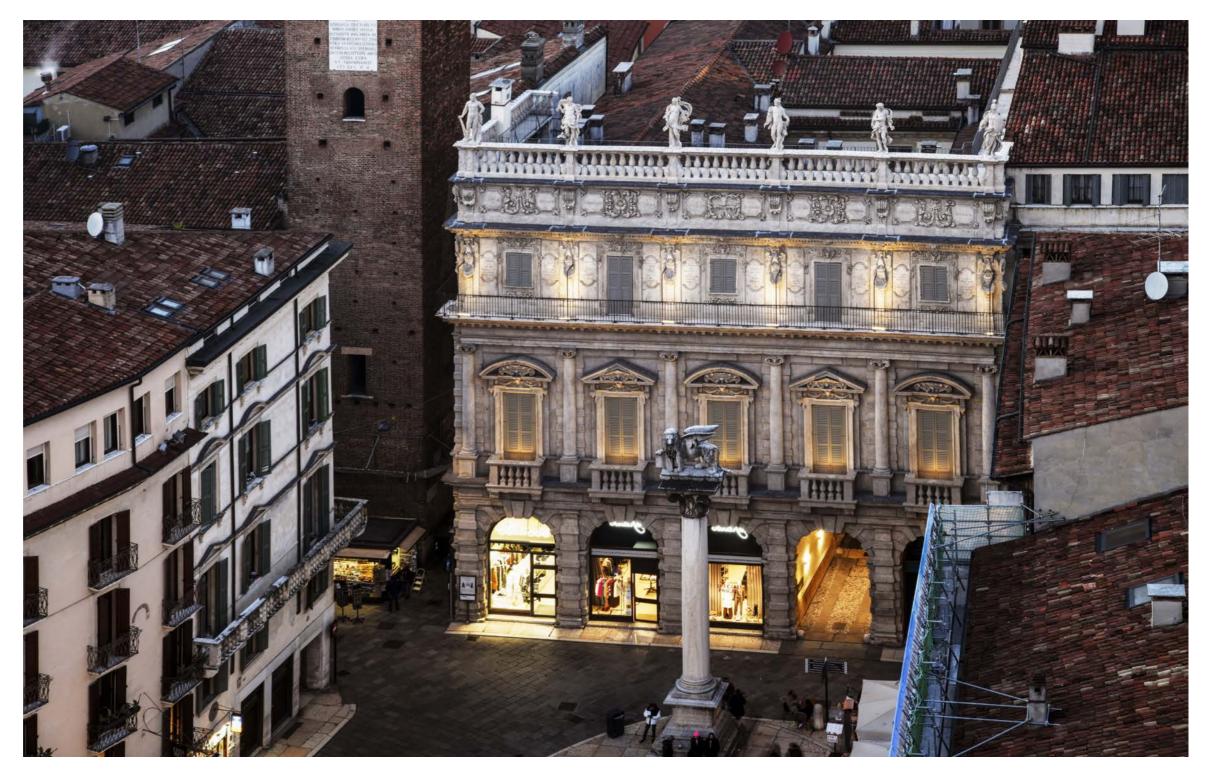

# noex

4 GEWISS

Palace Maffei | Verona | Italy San Giorgio in Braida Church | Verona | Italy Urbanization "Paseíllos Universitarios" | Granada | Spain Avenida de Andalucía | Málaga | Spain

### Palazzo Maffei's customized lighting design project.

For the stunning Baroque Palazzo Maffei in Verona, Paolo Baldessari's lighting design project, with consulting by PERFORMANCE iN LIGHTING, included compact products with miniaturized technology. Customized solutions feature a special soft glass used for linear floodlights for homogeneous and diffuse illumination, and exterior lighting of the facade that discreetly highlights the decorations while creating the least light pollution possible in the nearby piazza. Solutions implemented in this project: NOTTURNO FOCUS+ ZERO SPIDER+ 10 MIMIK 20