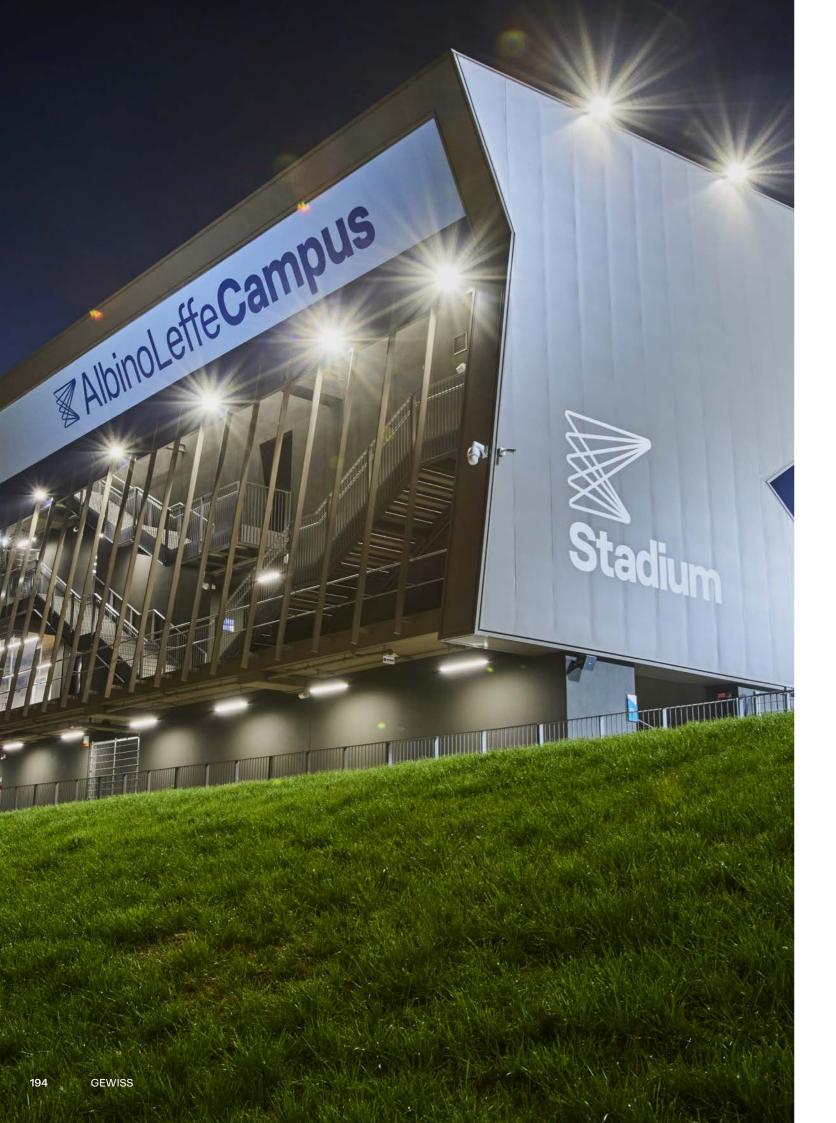

# AlbinoLeffe Campus)

## **Complete project** for the AlbinoLeffe Stadium.

The AlbinoLeffe Stadium, the new facility that hosts the matches of the Unione Calcio AlbinoLeffe, is illuminated with technology from GEWISS, which also supplied the systems for the structure's low-voltage electrical system. The power distribution panels, solutions for building automation, smart metering and the JOINON unit for charging electric vehicles contribute to the stadium's efficiency and sustainability.

Solutions implemented in this project: SMART [PRO] 2.0 SMART [3] QDX 630 L CHORUSMART ONE plates CHORUSMART GEO plates JOINON I-ON Road [5]

(Cuneo Sports Arena)