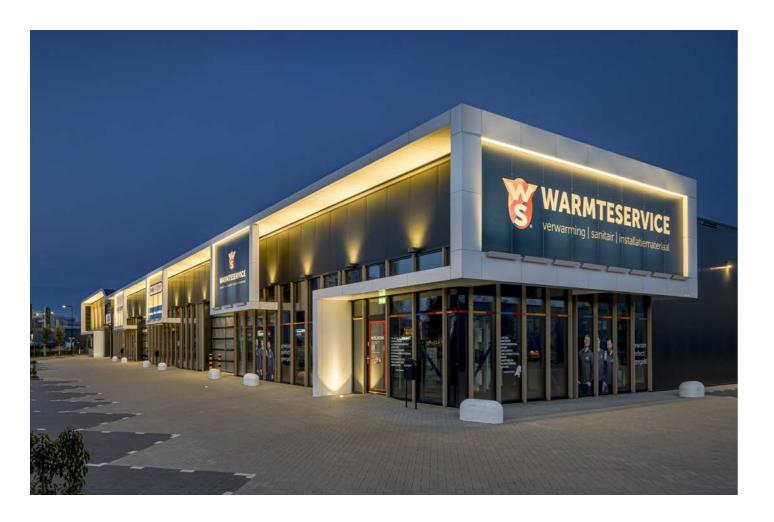

Commercial Building Warmteservice

## A sustainable lighting design project for Hanzeweg 4.

#### Solutions implemented in this project: OMBRA

TYK+ 20 TYK+ 30 MIMIK 20 CEILING KREOS SHIELD+ 1 CRICKET+ 15 Redeveloping the Hanzeweg 4 in Gouda featured a division of the building into six units and involved several companies for a sustainable, energy-efficient commercial building. Responsible for the electrical installation, Dolman Techniek involved PERFORMANCE iN LIGHTING for the lighting plan. The solutions chosen for beautifully lighting the facades included OMBRA, TYK+ 20, TYK+ 30 and SHIELD+1, while KREOS was installed on the masts on the side of the property.