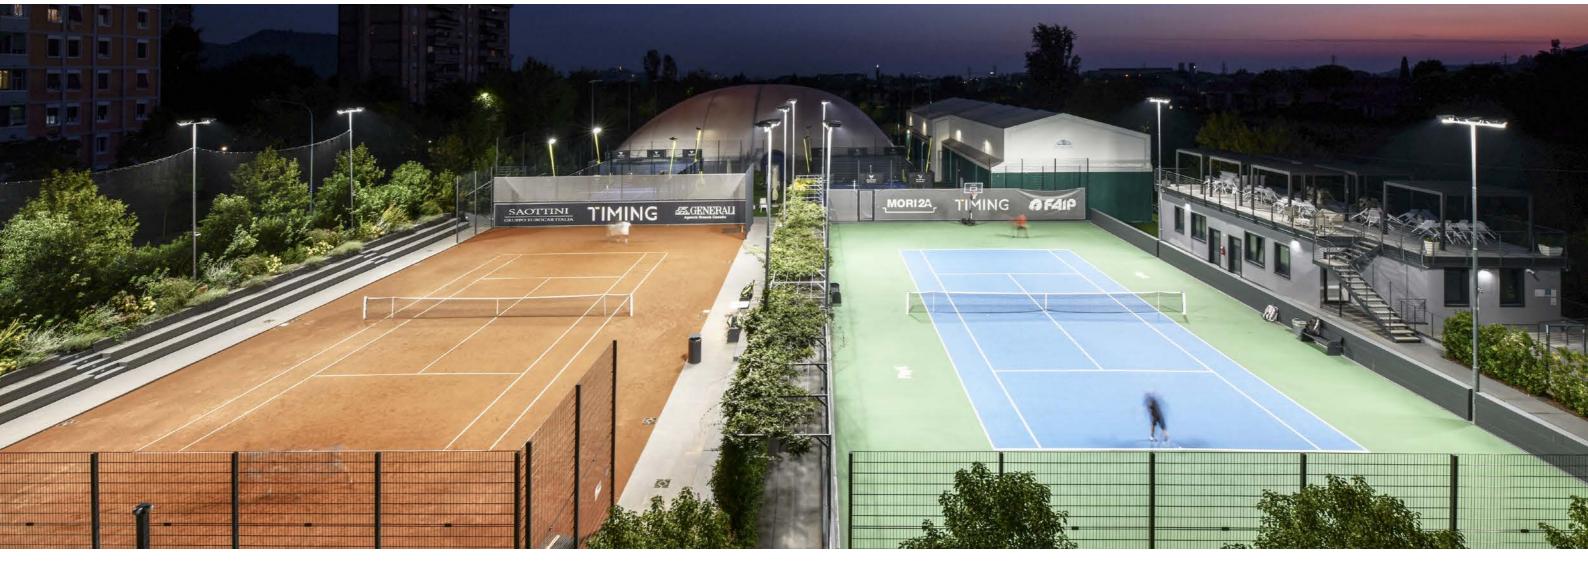

(Tennis Club Moordrecht)

## Lighting calculations for Tennis Club Moordrecht.

The prestigious Tennis Club Moordrecht was founded in 1970 and has approximately 300 members. The park has six illuminated red clay courts, and Dasto Elektro asked PERFORMANCE iN LIGHTING to draw up the lighting calculation. The traditional luminaires had to be replaced by LED luminaires: the use of GUELL 4 fixtures ensures uniform lighting on the courts that meets all the requirements of the KNLTB regulations.

Solutions implemented in this project: GUELL 4