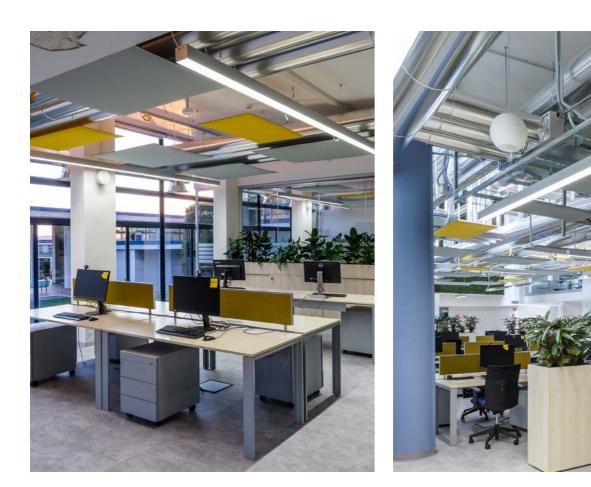

# Functional innovation for Campus della Salute.

The University of Pavia's Campus della Salute is a 13,000 m<sup>2</sup> Faculty of Medicine and Surgery facility featuring GEWISS solutions for its electrical systems and indoor and outdoor lighting, such as the ELIA, Smart[3] and ESALITE Series. Building automation is managed with the Home&Building PRO system, and the electrical and fiber optic systems are supported by the CHORUSMART ecosystem. These innovations enhance the functionality of this monumental facility.

#### Solutions implemented in this project: SMART [3] ELIA PL ELIA CL ESALITE HB ELIA OL ELIA FL CHORUSMART GEO plates CHORUSMART Home&Building Pro