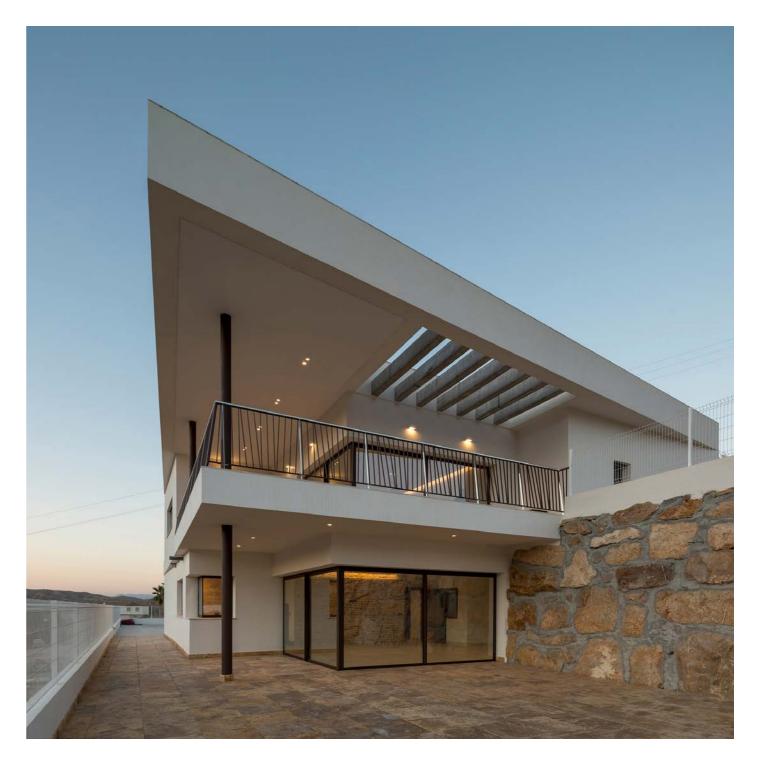

# Residential

House in Albanchez | Almeira | Spain Palm Beach Torreblanca | Málaga | Spain Residential Complex Bastiaanpoort | Delft | Netherlands

(House in Albanchez)

#### Meticulous lighting design for Casa Albanchez.

Casa Albanchez is a refined private residence with a contemporary architectural language. BIG Architectural Lighting Studio meticulously designed indoor and outdoor lighting to complement the architecture's spatial dynamics. Warm light fixtures enhance the stone finishes, while QUASAR 20 wall luminaires provide general terrace lighting. INSERT+ 1 and INSERT+ 2 recessed wall luminaires secure perimeter walkways, and LANTERNA NK marks the entrance.

Solutions implemented in this project: QUASAR 20 LANTERNA NK 21/27 INSERT+ 1/2

(Palm Beach Torreblanca)