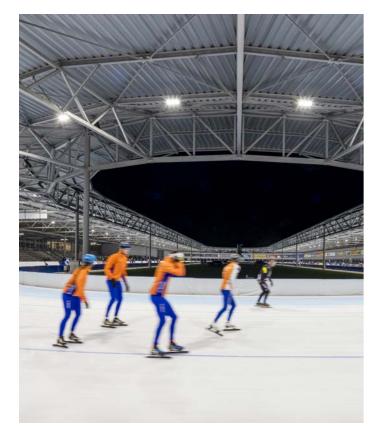

### (Icerink de Meent)

# Lighting design of the 400-meter ice rink.

For the lighting design of the 400-meter ice rink of the Meent, Van der Laan collaborated again with PERFORMANCE iN LIGHTING and chose LED floodlights from the GUELL 3 series. Equipping the fixtures with DALI control allows the track lighting to be set in different recreational, training and competition settings. In addition, the 1000-meter finish line is equipped with additional lighting for assessing the photo finish. Solutions implemented in this project: GUELL 3