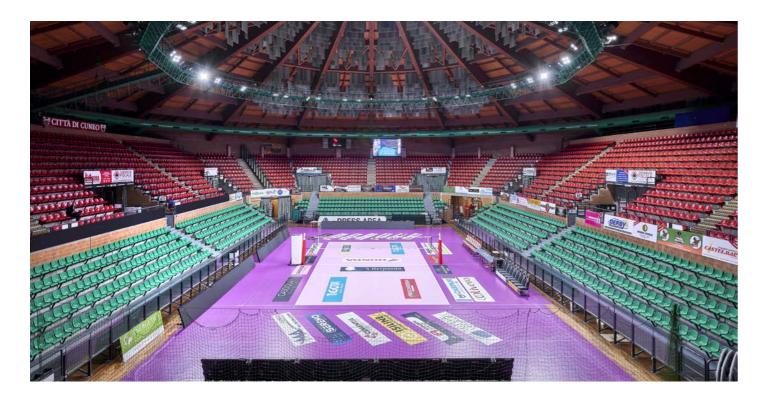

Solutions implemented in this project: SMART [PRO] 2.0 SMART [3] QDX 630 L CHORUSMART ONE plates CHORUSMART GEO plates JOINON I-ON Road [5]

(Cuneo Sports Arena)

## Raising the standards.

The Cuneo Sports Hall features 42 Smart [PRO] LED projectors managed via DMX technology to create impressive light effects and 378 waterresistant Smart [3] luminaires in the changing rooms to ensure a comfortable setting for the athletes. 22 presence sensors optimize energy efficiency and improve security. The project turned the Palazzetto dello Sport into a place of excellence for sports events, raising the standard for this specific segment.

Solutions implemented in this project: SMART [PRO] 2.0 SMART [3]

(Dame Alice Owen's School)