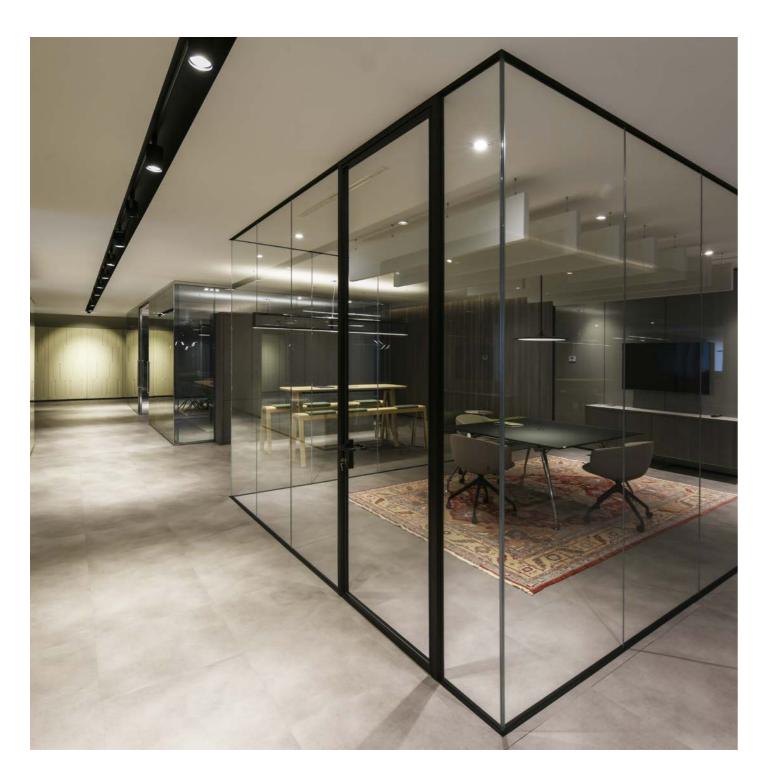

Offices Comprensorio Olivetti )

#### Comprensorio Olivetti: visual comfort and energy efficiency.

Solutions implemented in this project:

| MIMIK 20        | FL ROUND 555 AB |
|-----------------|-----------------|
| DLSB LED        | SL764+ PL       |
| MULTI+ 30 PC    | SL764+ RE       |
| FL ROUND 333 PL | SL787+ PL       |
| FL ROUND 333 AB | SL787+ RE       |
| FL ROUND 555 PL |                 |

In renovating the Comprensorio Olivetti, PERFORMANCE iN LIGHTING provided solutions focusing on natural light, open spaces and energy efficiency, emphasizing visual comfort through LED products that comply with workplace standards. Linear LED luminaires with micro-prism diffusers, round suspended luminaires, ceiling-mounted downlights and wall-mounted fixtures ensure optimal lighting, controlled by the DALI protocol to adapt to natural light conditions.