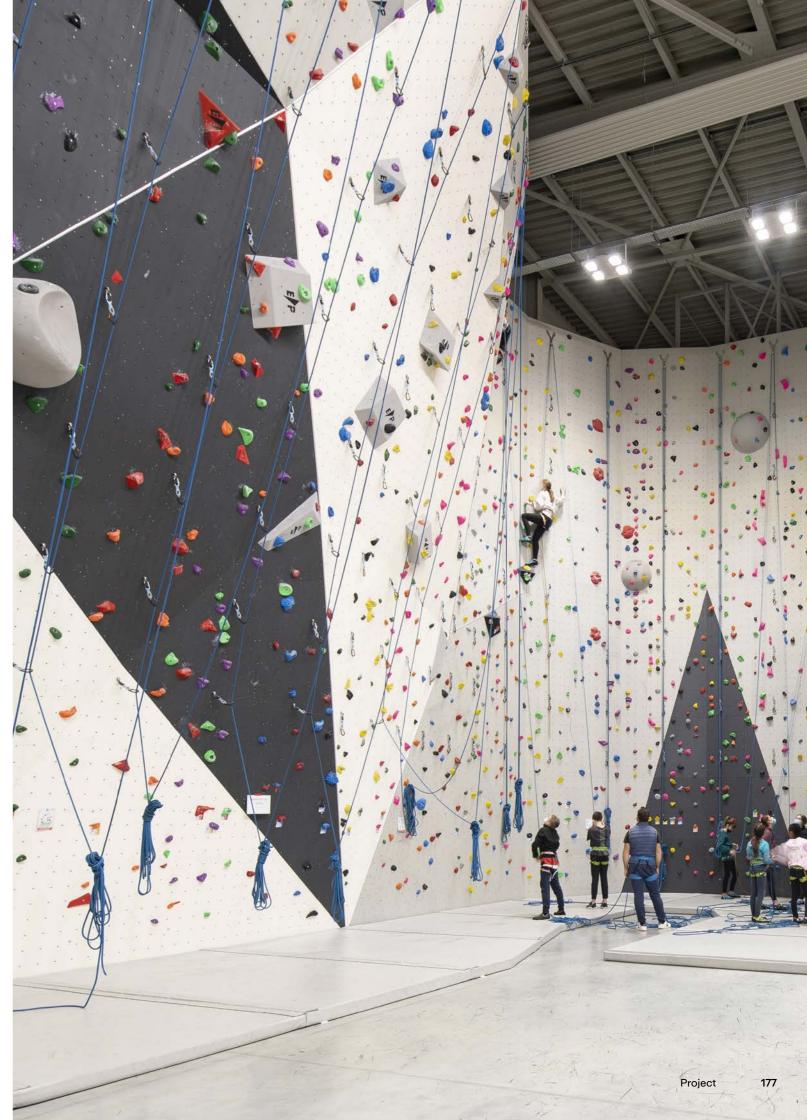

Orobia Climbing)

# A range of complete solutions for Orobia Climbing.

Orobia Climbing, a premier indoor sports center, offers climbing courses for adults, children and groups. GEWISS provided several solutions to the facility: ESALITE, a new addition to their industrial LED lighting range; SMART [3] PLUS LED watertight luminaires; ELIA PL LED recessed panels for office lighting ensuring optimal luminance and glare control; and QDX 630 H Monobloc and modular distribution boards up to 630A - IP55 for efficient power management.

Solutions implemented in this project: ESALITE HB SMART [3] PLUS ELIA PL QDX 630 H

The Vitalia Sports Center, where GEWISS' range of Smart [4] high-bay LED luminaires is one of the main stars, is well known in the South of France for its top-of-the-range courses and services. The chosen Made in Italy lighting fixtures feature the latest generation LEDs and new optics solutions (reflector optics and PMMA lenses), which warrant excellent lighting performance and a maximized energy efficiency.