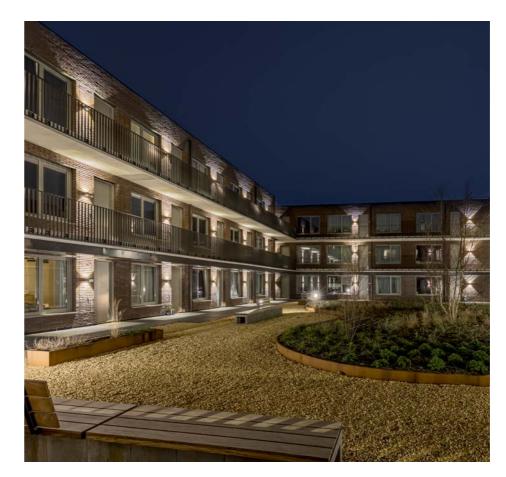

(Residential Complex Bastiaanpoort)

## Sustainable lighting innovation.

Solutions implemented in this project: QUASAR 10 QUASAR 30 63 rental apartments have been built on the border of the historic center of Delft and the new Zuidpoort area. On the site where the V&D department store once stood, there is now a sustainable new complex consisting of a commercial plinth with three floors of rental homes: Bastiaanpoort. QUASAR 10 fittings have been chosen for every front door.