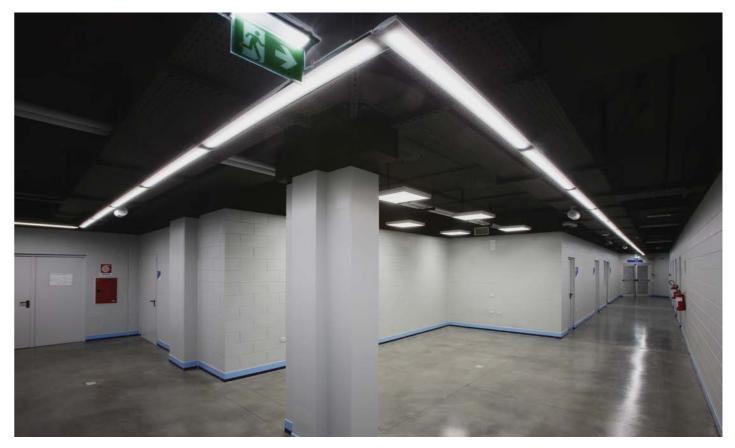

### **GEWISS Stadium**

## Complete solutions, full management.

#### Solutions implemented in

this project: SMART [PRO] 2.0 SMART [3] ELIA PL 68 Q-DIN CHORUSMART ONE plates 47 CVX 160 I QDX 630 H

The prestigious GEWISS Stadium showcases a wife range of solutions for maximum performance, safety and versatility: SMART[3] LED watertight luminaries, ELIA PL Led panels, 68 Q-DIN distribution boards, SMART [PRO] 1.0 LED floodlight devices, ONE plates from the CHORUSMART domestic range, CVX 160 I flush-mounting distribution boards and QDX 630 H modular distribution boards. A synergic approach that ensures complete management of the sports facility.