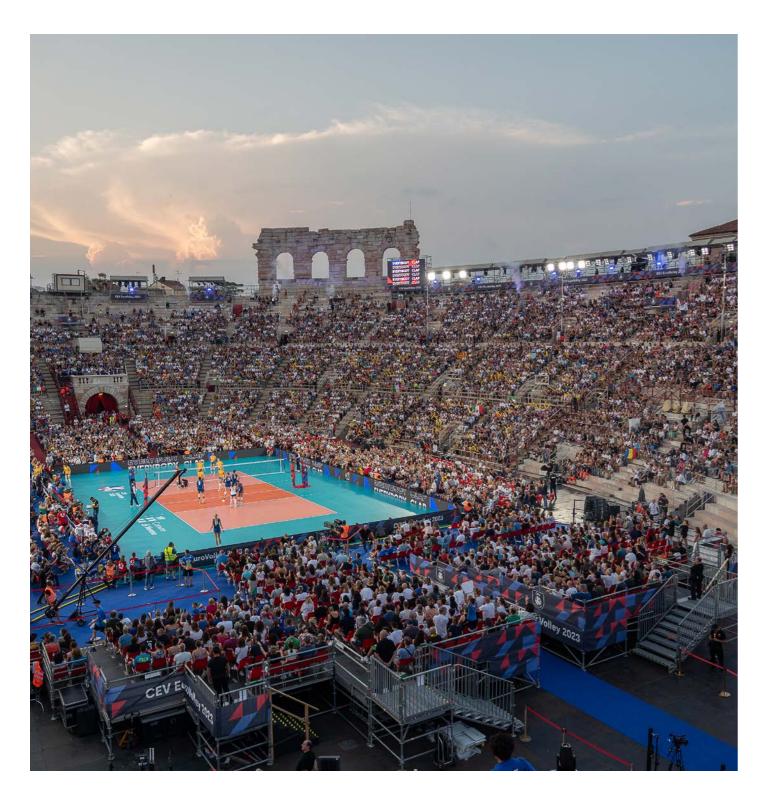

### (European Volley Championship 2023)

## Lighting for Verona Arena.

The Women's European Volleyball Championship opened at the Verona Arena and PERFORMANCE iN LIGHTING illuminated the event. 56 LASER+ 30 floodlights with 10°x25° reflectors along the arena's upper perimeter ensured precise lighting control via DMX protocol for dynamic light choreography. Innovatively, luminaires were leased via Verona's MeQuadro, facilitating swift setup. Precision aiming enhanced player visibility, delighting on-site spectators and TV audience.

Solutions implemented in this project: LASER+

(CAO Paris Olympic Aquatics Centre)