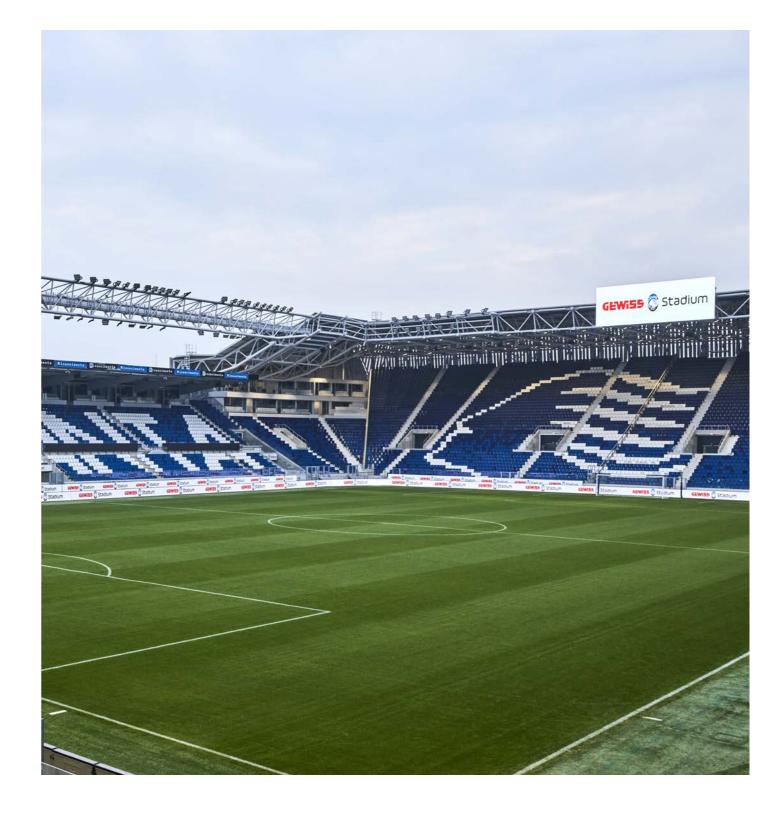

### **GEWISS Stadium**

## Complete solutions, full management.

#### Solutions implemented in

this project: SMART [PRO] 2.0 SMART [3] ELIA PL 68 Q-DIN CHORUSMART ONE plates 47 CVX 160 I QDX 630 H

The prestigious GEWISS Stadium showcases a wife range of solutions for maximum performance, safety and versatility: SMART[3] LED watertight luminaries, ELIA PL Led panels, 68 Q-DIN distribution boards, SMART [PRO] 1.0 LED floodlight devices, ONE plates from the CHORUSMART domestic range, CVX 160 I flush-mounting distribution boards and QDX 630 H modular distribution boards. A synergic approach that ensures complete management of the sports facility.