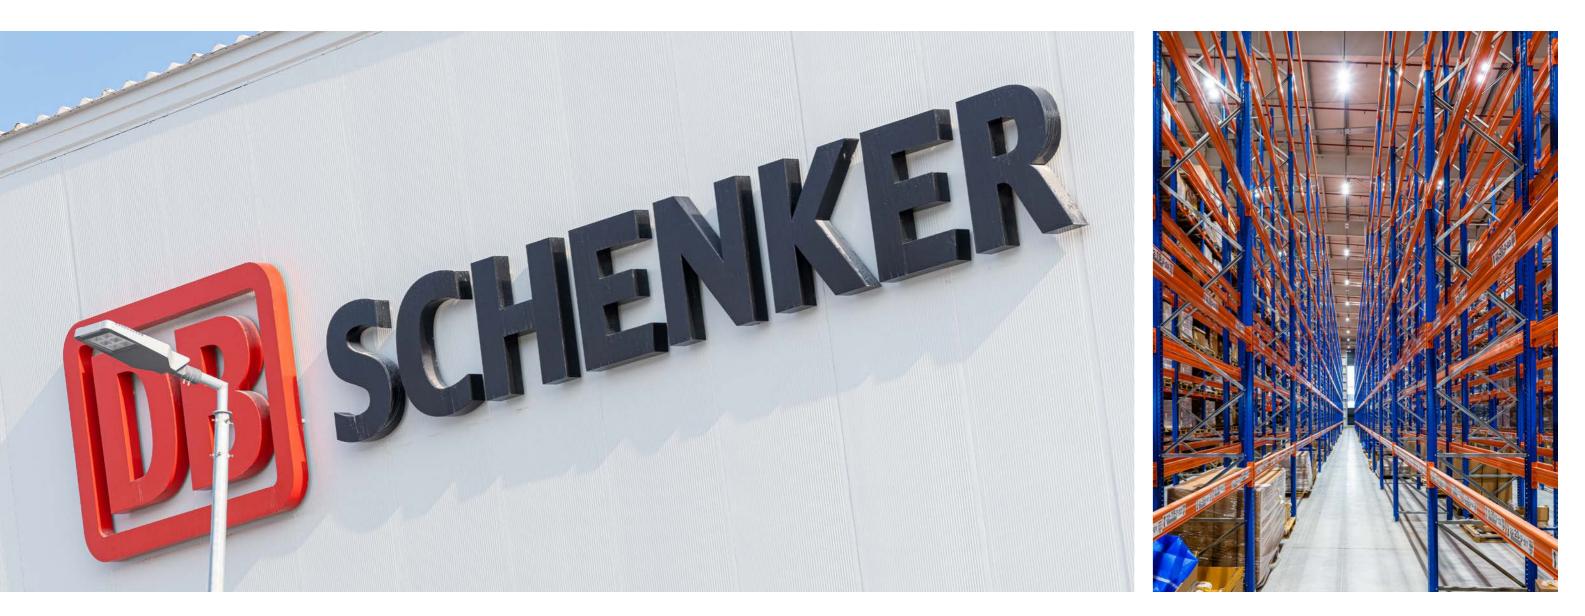

# Lighting up a new mega-logistic center.

GEWISS supplied lighting solutions for DB Schenker's third mega logistics center in Dubai: SMART [4] high bays, SMART [3] linear weatherproof, 70RT isolators, interlocked sockets IB range and multi-socket distribution boards Q-DIN. The SMART [4] elliptical optics high bays offered optimum lighting fixtures for the aisle racking areas, ensuring the required lux levels across the unit while providing low energy and low maintenance LED lighting benefits.

Solutions implemented in this project: SMART [4] SMART [3] Road [5] ELIA FL 68 Q-DIN 70 RT HP IB

Nakheel Oman Development is a leader in date palm products and sustainable agriculture. Lighting solutions for its indoor and outdoor spaces include SMART [4] 2M LEDs for indoor industrial facilities, SMART [3] watertight fixtures (IP66/69) for production, warehouse and logistics areas, and ROAD [5] street lighting for outdoor spaces, enhancing productivity and safety and supporting Nakheel's commitment to quality production and sustainability.