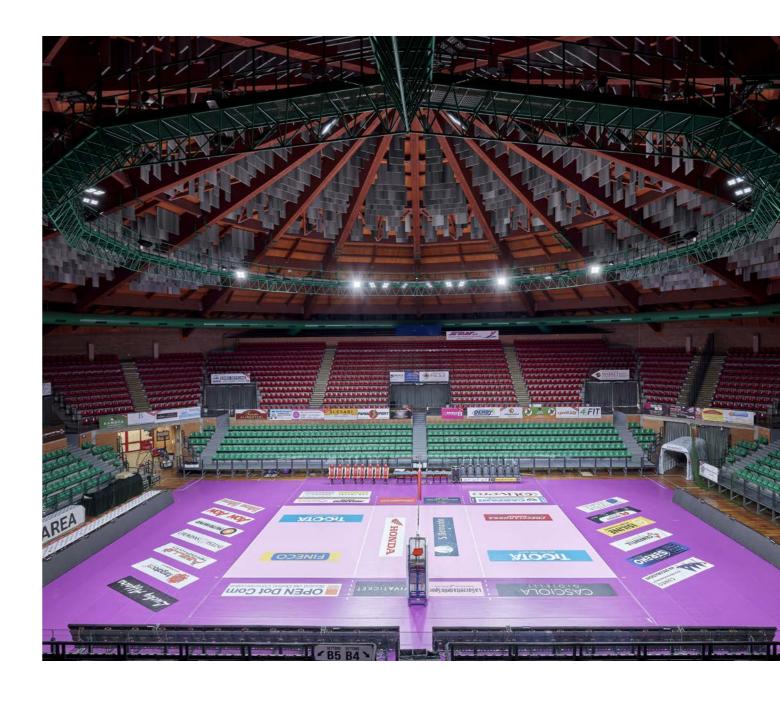

## Raising the standards.

The Cuneo Sports Hall features 42 Smart [PRO] LED projectors managed via DMX technology to create impressive light effects and 378 waterresistant Smart [3] luminaires in the changing rooms to ensure a comfortable setting for the athletes. 22 presence sensors optimize energy efficiency and improve security. The project turned the Palazzetto dello Sport into a place of excellence for sports events, raising the standard for this specific segment.

Solutions implemented in this project: SMART [PRO] 2.0 SMART [3]

(Dame Alice Owen's School)