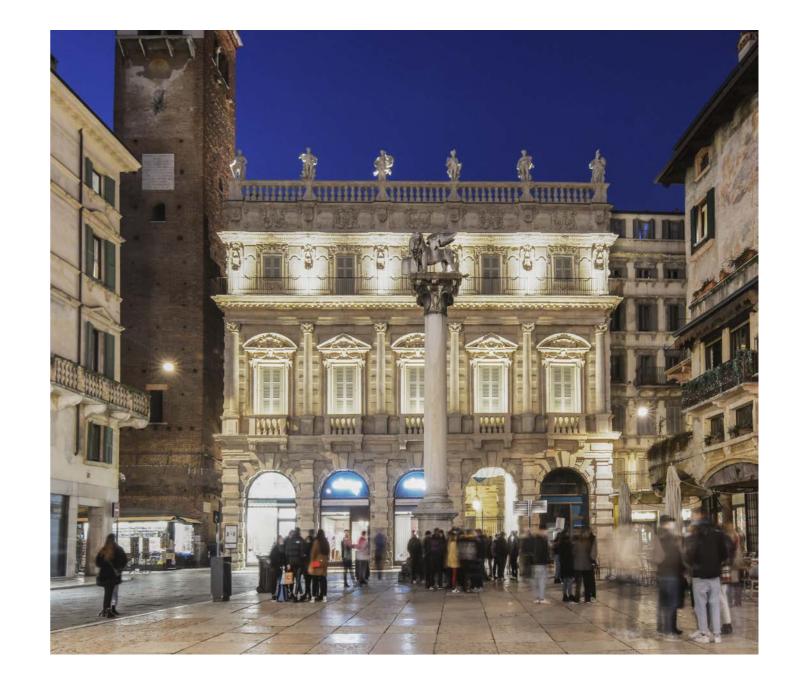

### Palazzo Maffei's customized lighting design project.

For the stunning Baroque Palazzo Maffei in Verona, Paolo Baldessari's lighting design project, with consulting by PERFORMANCE iN LIGHTING, included compact products with miniaturized technology. Customized solutions feature a special soft glass used for linear floodlights for homogeneous and diffuse illumination, and exterior lighting of the facade that discreetly highlights the decorations while creating the least light pollution possible in the nearby piazza. Solutions implemented in this project: NOTTURNO FOCUS+ ZERO SPIDER+ 10 MIMIK 20