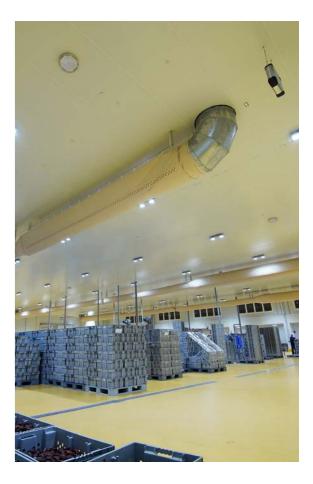

Solutions implemented in this project: SMART [4] SMART [3] Road [5] ELIA FL 68 Q-DIN 70 RT HP IB

Nakheel Oman Development is a leader in date palm products and sustainable agriculture. Lighting solutions for its indoor and outdoor spaces include SMART [4] 2M LEDs for indoor industrial facilities, SMART [3] watertight fixtures (IP66/69) for production, warehouse and logistics areas, and ROAD [5] street lighting for outdoor spaces, enhancing productivity and safety and supporting Nakheel's commitment to quality production and sustainability.

# Nakheel Oman Development Company )

## Nakheel Oman **Development's lighting** solutions.

Solutions implemented in this project: SMART [3] SMART [4] Road [5]

Welzorg Distribution Center