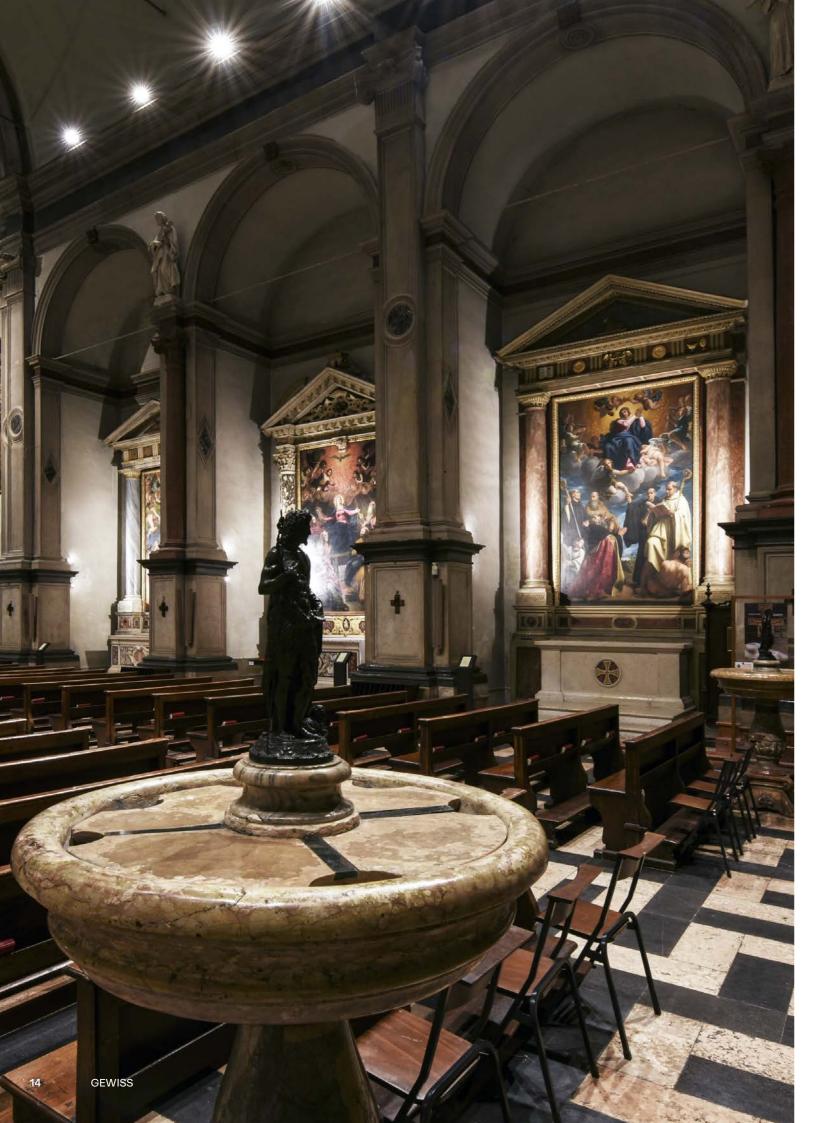

### (Church of St. George in Braida) Protecting artworks.

Solutions implemented in this project: FOCUS+ 3 GUELL 2 FOCUS+ 1 NOTTURNO

For the Church of St. George in Braida, PERFORMANCE IN LIGHTING's project aimed to give new life to works of art and use spaces to contain operating costs. Customized solutions like the FOCUS+ series of architectural floodlights, used with special-version LEDs in 2,700K warm tone and Ra>90 color rendering, faithfully represented colors and avoided ultraviolet and infrared emissions, thus protecting artworks. A custom RAL 1013 matte color finished the fixtures.