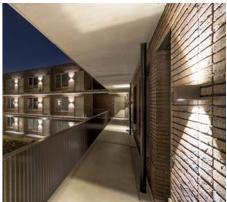

#### Customized lighting design for De Romein Group.

Solutions implemented in this project: DL ROUND NORMA+ SL764+ PL MANGO+ MIDI AS425 LED THEOS GLASS MIMIK 20 LAMA+ MIMIK 10 POST For De Romein Group's new building in Veendam, PERFORMANCE IN LIGHTING provided a custom design using LIGHT-PERFORMER® (a digital lighting configuration tool): SL764+ pendants and DL ROUND MAXI with louvers for ceiling islands; OTR 3-phase rails and AS425 rail spots in the canteen; MANGO+ MIDI fixtures and DLSB150 downlights in the toilets and roof. NORMA+ and LAMA+ fixtures illuminate the workshop and storage space. Outdoors, MIMIK 10 POST lights the footpath and THEOS GLASS MINI the car park.