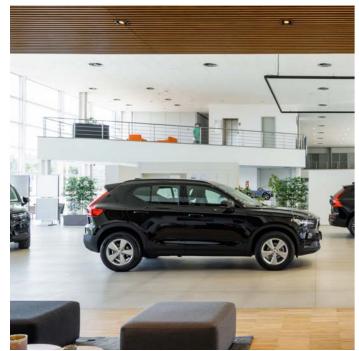

## Retoil

Volvo Van Roosmalen | Veldhoven | Netherlands Oaziz Shopping Mall | Madrid | Spain Volvo Autosueco Showroom | Almada | Portugal Commercial Building Warmteservice | Gouda | Netherlands

(Volvo Van Roosmalen Showroom)

#### Exclusive lighting atmosphere for Volvo van Roosmalen.

PERFORMANCE IN LIGHTING and Luxor designed a lighting plan for Volvo van Roosmalen's new 2-story showroom, offices and outdoor area: DL ROUND, DL SQUARE downlights, and tiltable EB spots with DALI dimming highlight cars in the showroom. DL SQUARE and FL555 PL illuminate offices, also with DALI dimming. Outdoor lighting features KYRO+ 1, while IF Design award-winning TRACCIA enhances accents throughout.

Solutions implemented in this project: TRACCIA FOCUS+1 KYRO+ QUASAR 30 FL ROUND 555 PL DLSB LED DL SQUARE DL ROUND EB431-435 LED

Oaziz Shopping Mall

Contributing to Oasiz Madrid's eco-sustainability.

> Oasiz Madrid, Spain's vast shopping center, offers extensive outdoor spaces, ample parking, 117 shops, diverse leisure amenities, a lake and a beach. GEWISS contributed to its sustainability with its JOINON range, featuring I-ON electric vehicle charging stations for public use, highly reliable thanks to its IP55 protection and IK10 robustness. Complementing this is the JOINON I-CON wallbox, meeting IEC 61851-1 standards for private and semi-public settings.