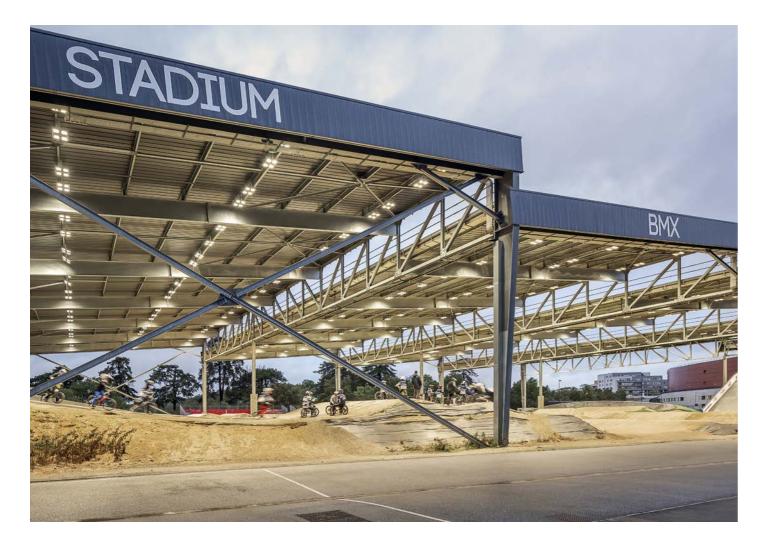

### (BMX Olympic Arena)

## Floodlights in the BMX Olympic Arena.

Solutions implemented in this project: SMART [PRO] 2.0

The Smart [PRO] 2.0 range lights up the BMX Olympic Arena in Verona, the first facility dedicated to the practice of BMX Racing in Italy and the only one of its kind in central and southern Europe. GEWISS' range of LED floodlights is designed for professional sports plants and large outdoor areas, providing better lighting performance, ensuring simplified installation, reducing maintenance costs and improving energy saving in simple and complex systems.