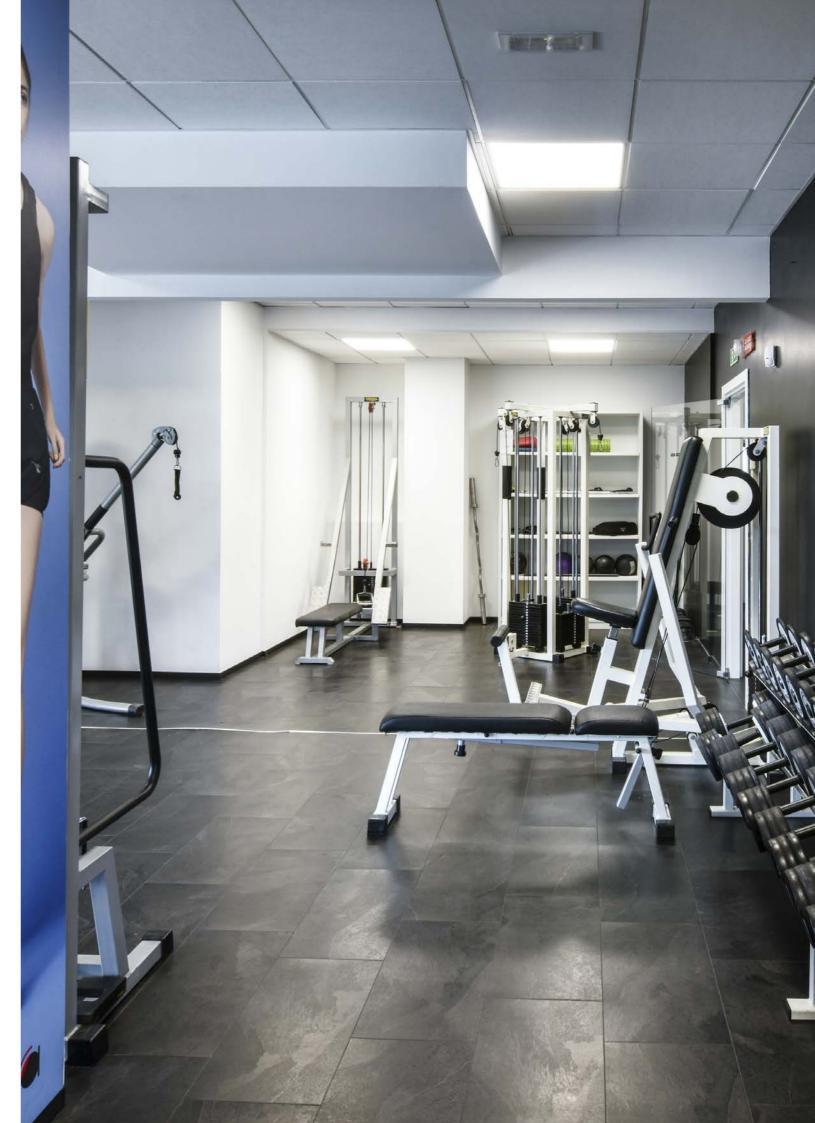

#### (Timing Fitness Center)

## A pleasant lighting experience at Timing Fitness Center.

PERFORMANCE iN LIGHTING's range was pivotal in selecting indoor/outdoor lighting for Brescia's Timing sports center: PLATO recessed panels in the gymnasium, DL SQUARE downlights in transit areas, QUASAR 20 wall luminaires for general lighting, MIMIK 10 CEILING for the veranda. GUELL ZERO, FOCUS+ ZERO projectors highlight landscapes, while MIMIK 10 POST ground poles light up pool areas. SQUARE+ 1 floodlights secure the entrance plaza and car parks effectively.

Solutions implemented in this project: MIMIK 10 POST MIMIK 10 CEILING FOCUS+ ZERO GUELL ZERO PLATO 600 DL SQUARE QUASAR 20 GUELL 4 WIN PRO 30