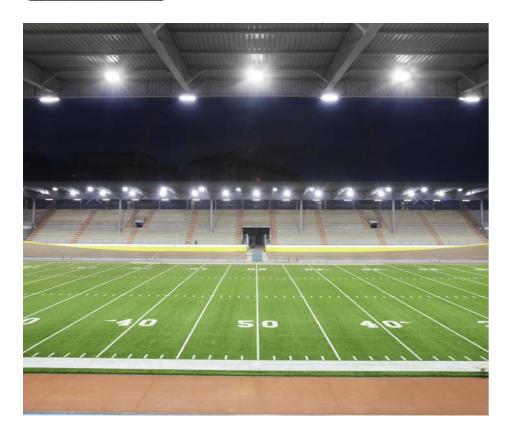

## Raising the standards.

The Cuneo Sports Hall features 42 Smart [PRO] LED projectors managed via DMX technology to create impressive light effects and 378 waterresistant Smart [3] luminaires in the changing rooms to ensure a comfortable setting for the athletes. 22 presence sensors optimize energy efficiency and improve security. The project turned the Palazzetto dello Sport into a place of excellence for sports events, raising the standard for this specific segment.

Solutions implemented in this project: SMART [PRO] 2.0 SMART [3]

(Dame Alice Owen's School)