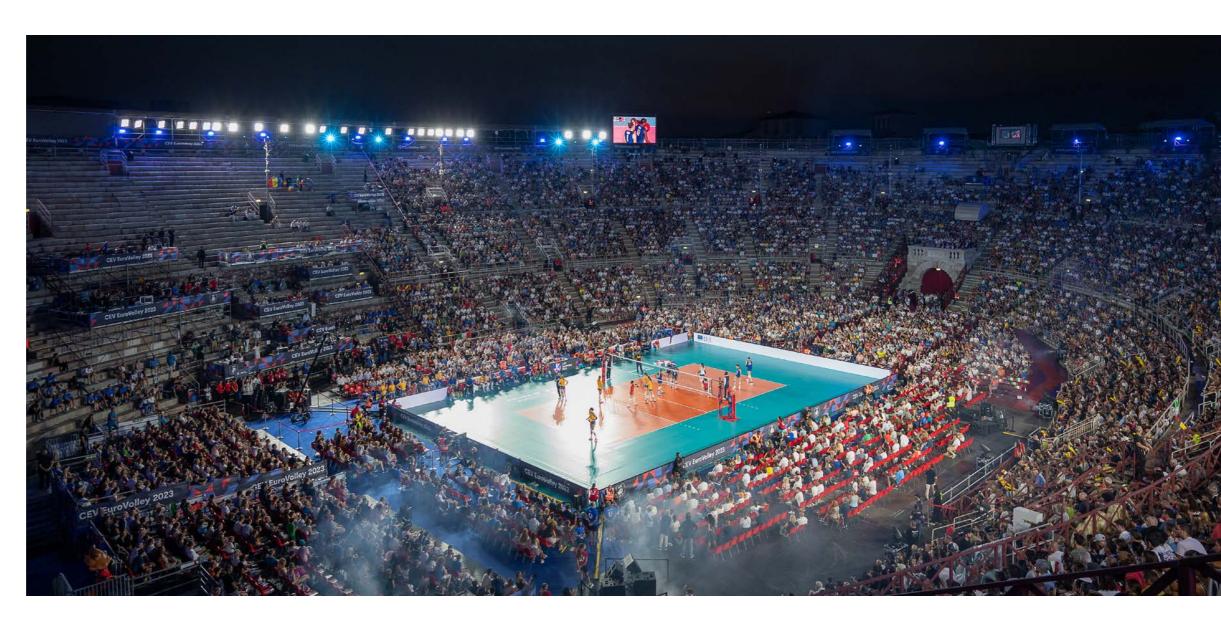

### (European Volley Championship 2023)

## Lighting for Verona Arena.

The Women's European Volleyball Championship opened at the Verona Arena and PERFORMANCE iN LIGHTING illuminated the event. 56 LASER+ 30 floodlights with 10°x25° reflectors along the arena's upper perimeter ensured precise lighting control via DMX protocol for dynamic light choreography. Innovatively, luminaires were leased via Verona's MeQuadro, facilitating swift setup. Precision aiming enhanced player visibility, delighting on-site spectators and TV audience.

Solutions implemented in this project: LASER+

(CAO Paris Olympic Aquatics Centre)