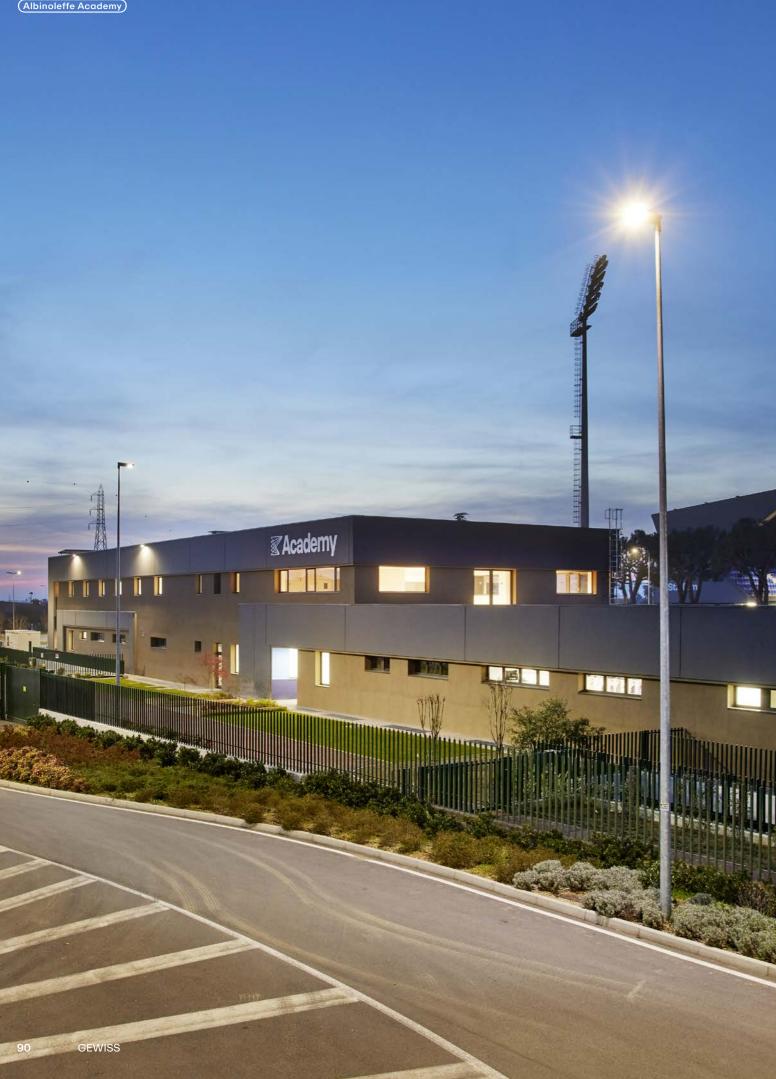

#### (AlbinoLeffe Academy) From light to systainability.

#### Solutions implemented in

this project: Road [5] JOINON I-ON 90 RCD SMART [3] CHORUSMART ONE plates BFR ELIA EL The collaboration between Unione Calcio AlbinoLeffe and Digital Sports Innovation has led to the creation of the AlbinoLeffe Academy, a facility dedicated to the football club's youth sector, in which GEWISS' smart lighting systems, electrical systems and the ChoruSmart ONE range of plates are installed. In addition, the JOINON range of e-vehicle charging stations contributed to the facility's drive toward environmental sustainability.