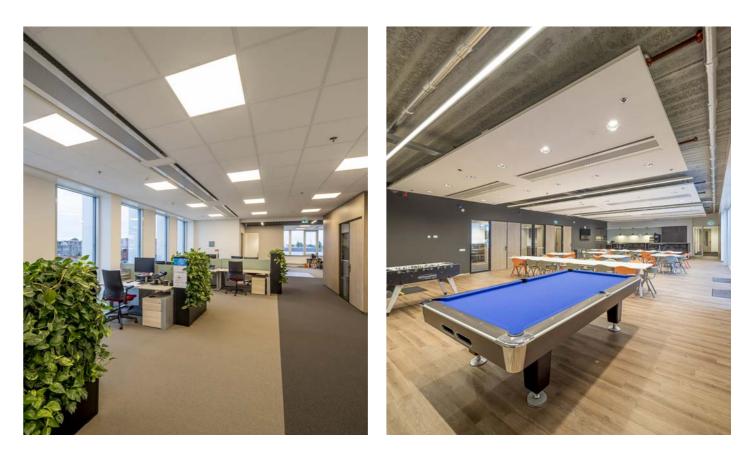

## Sustainability in all areas.

#### Solutions implemented in this project: DL ROUND DL SQUARE SL764+ RE KYRO+ GUELL 3 MIMIK 10 POST SL764+ PL

PERFORMANCE IN LIGHTING's project featured the collaboration of consultant Valstar Simonis and electrical installer Schulte & Lestraden. The goal was sustainability in all areas through LED lighting solutions: FL SQUARE 600 fixtures, DL ROUND and DL SQUARE downlights equipped with a DALI dimming control for the offices, SL764, suspended linear lighting and DL ROUND downlights for the company restaurant, KYRO+ 1, GUELL and MIMIK POST for the outdoor area.