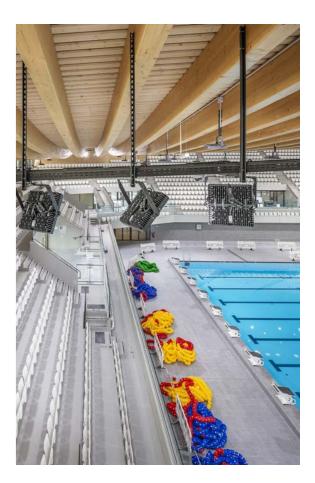

## Flexibility and energy efficiency for CAO's sustainability goals.

Solutions implemented in this project: SMART [PRO] 2.0

The Paris Olympic Aquatic Centre in Saint-Denis features innovative infrastructures by Bouygues Construction, designed for the 2024 Summer Olympics. GEWISS's SMART [PRO] 2.0 LED floodlights, optimized for sports facilities, illuminate the main 50x25m and secondary 22x25m pools. These lights use CSP LED sources for high performance, flexibility and energy efficiency, aligning with the center's advanced technology and sustainability goals.