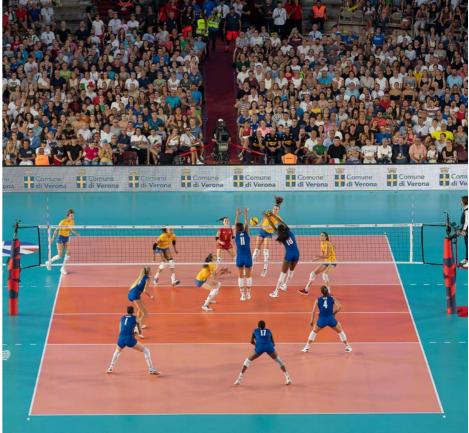

### (European Volley Championship 2023)

## Lighting for Verona Arena.

The Women's European Volleyball Championship opened at the Verona Arena and PERFORMANCE iN LIGHTING illuminated the event. 56 LASER+ 30 floodlights with 10°x25° reflectors along the arena's upper perimeter ensured precise lighting control via DMX protocol for dynamic light choreography. Innovatively, luminaires were leased via Verona's MeQuadro, facilitating swift setup. Precision aiming enhanced player visibility, delighting on-site spectators and TV audience.

Solutions implemented in this project: LASER+

(CAO Paris Olympic Aquatics Centre)