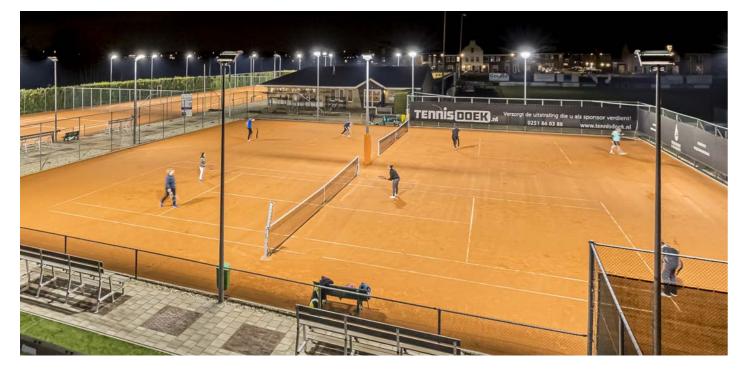

(Tennis Club Moordrecht)

## Lighting calculations for Tennis Club Moordrecht.

The prestigious Tennis Club Moordrecht was founded in 1970 and has approximately 300 members. The park has six illuminated red clay courts, and Dasto Elektro asked PERFORMANCE iN LIGHTING to draw up the lighting calculation. The traditional luminaires had to be replaced by LED luminaires: the use of GUELL 4 fixtures ensures uniform lighting on the courts that meets all the requirements of the KNLTB regulations.

Solutions implemented in this project: GUELL 4