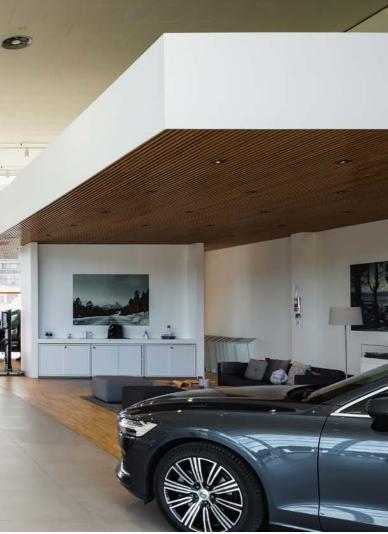

## Retoil

Volvo Van Roosmalen | Veldhoven | Netherlands Oaziz Shopping Mall | Madrid | Spain Volvo Autosueco Showroom | Almada | Portugal Commercial Building Warmteservice | Gouda | Netherlands

(Volvo Van Roosmalen Showroom)

#### Exclusive lighting atmosphere for Volvo van Roosmalen.

PERFORMANCE IN LIGHTING and Luxor designed a lighting plan for Volvo van Roosmalen's new 2-story showroom, offices and outdoor area: DL ROUND, DL SQUARE downlights, and tiltable EB spots with DALI dimming highlight cars in the showroom. DL SQUARE and FL555 PL illuminate offices, also with DALI dimming. Outdoor lighting features KYRO+ 1, while IF Design award-winning TRACCIA enhances accents throughout.

Solutions implemented in this project: TRACCIA FOCUS+1 KYRO+ QUASAR 30 FL ROUND 555 PL DLSB LED DL SQUARE DL ROUND EB431-435 LED

Oaziz Shopping Mall

Contributing to Oasiz Madrid's eco-sustainability.

> Oasiz Madrid, Spain's vast shopping center, offers extensive outdoor spaces, ample parking, 117 shops, diverse leisure amenities, a lake and a beach. GEWISS contributed to its sustainability with its JOINON range, featuring I-ON electric vehicle charging stations for public use, highly reliable thanks to its IP55 protection and IK10 robustness. Complementing this is the JOINON I-CON wallbox, meeting IEC 61851-1 standards for private and semi-public settings.