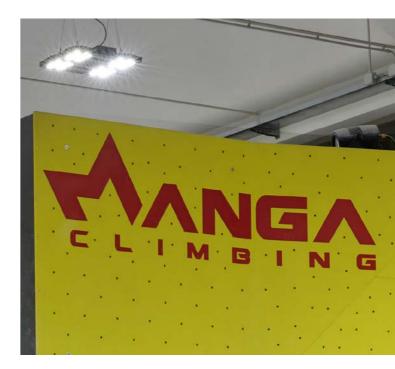

(Manga Climbing)

## Lighting up the path at Manga Climbing.

Manga Climbing offers courses for climbing enthusiasts of all ages, in addition to various services. The ideal lighting solution for this renowned sports center was the SMART [4] range of fixtures with advanced LEDs and new optics for superior lighting performance and energy efficiency. Available in three sizes and with luminous fluxes up to 36,400 lm, they offer flexibility in installation with options for different color temperatures (3000K, 4000K, 5700K).

#### Solutions implemented in this project: SMART [4]

(Sporting Club Sassuolo)