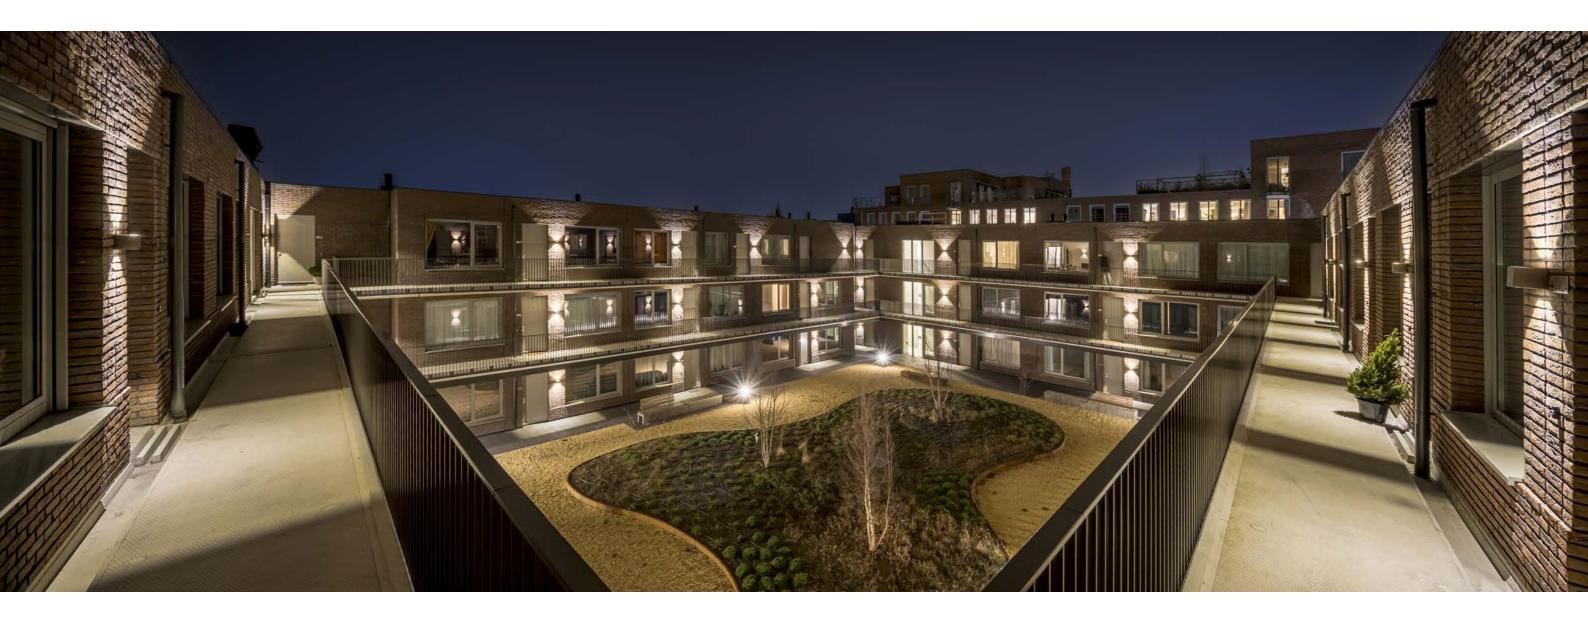

(Residential Complex Bastiaanpoort)

## Sustainable lighting innovation.

Solutions implemented in this project: QUASAR 10 QUASAR 30 63 rental apartments have been built on the border of the historic center of Delft and the new Zuidpoort area. On the site where the V&D department store once stood, there is now a sustainable new complex consisting of a commercial plinth with three floors of rental homes: Bastiaanpoort. QUASAR 10 fittings have been chosen for every front door.