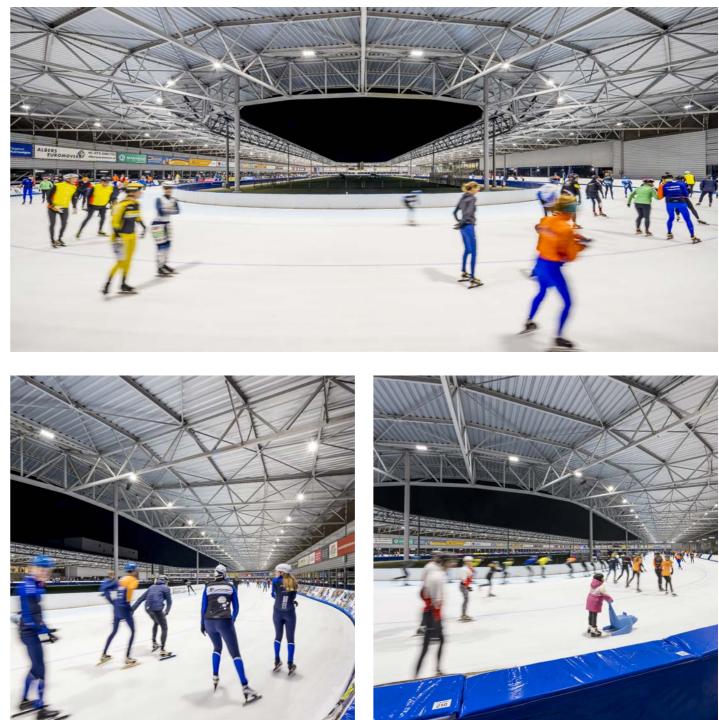

### (Icerink de Meent)

# Lighting design of the 400-meter ice rink.

For the lighting design of the 400-meter ice rink of the Meent, Van der Laan collaborated again with PERFORMANCE iN LIGHTING and chose LED floodlights from the GUELL 3 series. Equipping the fixtures with DALI control allows the track lighting to be set in different recreational, training and competition settings. In addition, the 1000-meter finish line is equipped with additional lighting for assessing the photo finish. Solutions implemented in this project: GUELL 3