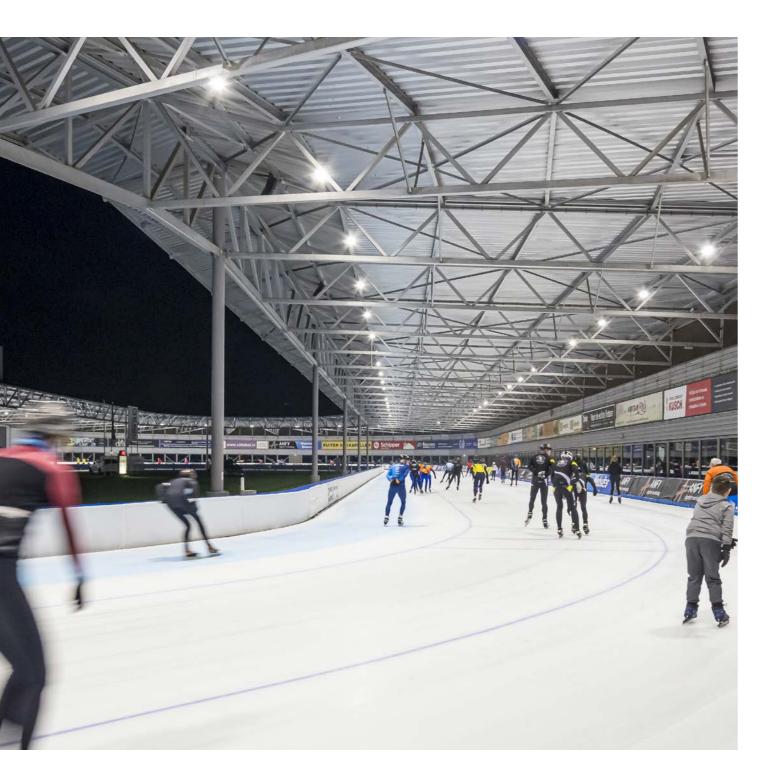

### (Icerink de Meent)

# Lighting design of the 400-meter ice rink.

For the lighting design of the 400-meter ice rink of the Meent, Van der Laan collaborated again with PERFORMANCE iN LIGHTING and chose LED floodlights from the GUELL 3 series. Equipping the fixtures with DALI control allows the track lighting to be set in different recreational, training and competition settings. In addition, the 1000-meter finish line is equipped with additional lighting for assessing the photo finish. Solutions implemented in this project: GUELL 3