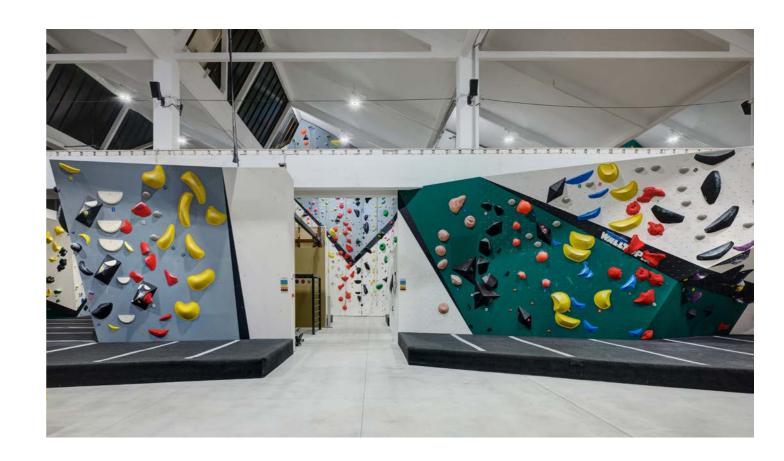

Orobia Climbing)

# A range of complete solutions for Orobia Climbing.

Orobia Climbing, a premier indoor sports center, offers climbing courses for adults, children and groups. GEWISS provided several solutions to the facility: ESALITE, a new addition to their industrial LED lighting range; SMART [3] PLUS LED watertight luminaires; ELIA PL LED recessed panels for office lighting ensuring optimal luminance and glare control; and QDX 630 H Monobloc and modular distribution boards up to 630A - IP55 for efficient power management.

Solutions implemented in this project: ESALITE HB SMART [3] PLUS ELIA PL QDX 630 H

The Vitalia Sports Center, where GEWISS' range of Smart [4] high-bay LED luminaires is one of the main stars, is well known in the South of France for its top-of-the-range courses and services. The chosen Made in Italy lighting fixtures feature the latest generation LEDs and new optics solutions (reflector optics and PMMA lenses), which warrant excellent lighting performance and a maximized energy efficiency.