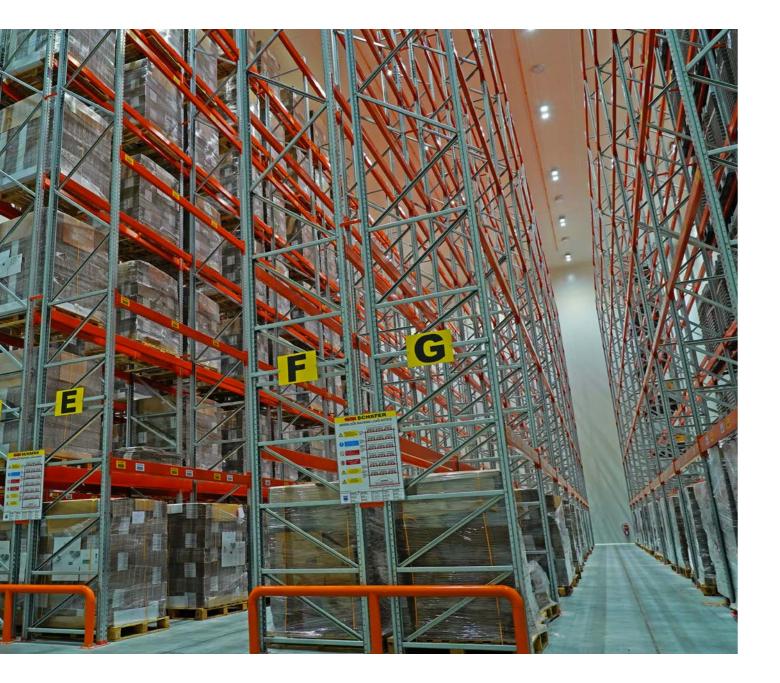

# Lighting up a new mega-logistic center.

GEWISS supplied lighting solutions for DB Schenker's third mega logistics center in Dubai: SMART [4] high bays, SMART [3] linear weatherproof, 70RT isolators, interlocked sockets IB range and multi-socket distribution boards Q-DIN. The SMART [4] elliptical optics high bays offered optimum lighting fixtures for the aisle racking areas, ensuring the required lux levels across the unit while providing low energy and low maintenance LED lighting benefits.

Solutions implemented in this project: SMART [4] SMART [3] Road [5] ELIA FL 68 Q-DIN 70 RT HP IB

Nakheel Oman Development is a leader in date palm products and sustainable agriculture. Lighting solutions for its indoor and outdoor spaces include SMART [4] 2M LEDs for indoor industrial facilities, SMART [3] watertight fixtures (IP66/69) for production, warehouse and logistics areas, and ROAD [5] street lighting for outdoor spaces, enhancing productivity and safety and supporting Nakheel's commitment to quality production and sustainability.