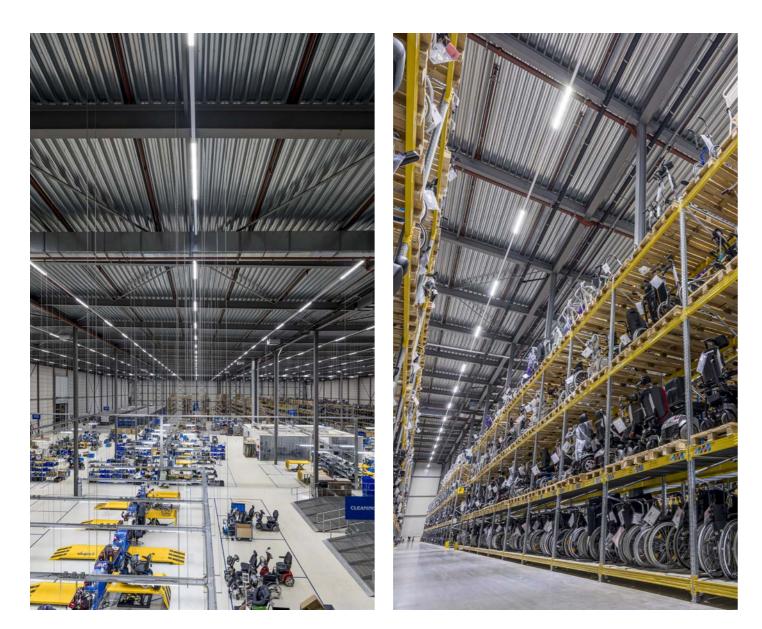

## Nakheel Oman **Development's lighting** solutions.

Solutions implemented in this project: SMART [3] SMART [4] Road [5]

Welzorg Distribution Center

## Comfort & energy savings.

Welzorg's ample and modern distribution center on the Zalmweg, in Raamsdonksveer, had T8 light lines that had to be replaced. The company contacted Anker Rotterdam, who opted for luminaires from the TRY LED series for the new lighting project, achieving over 60% in energy savings. There is also a vastly improved light level and a higher uniformity on the work floor for maximum end-customer satisfaction.