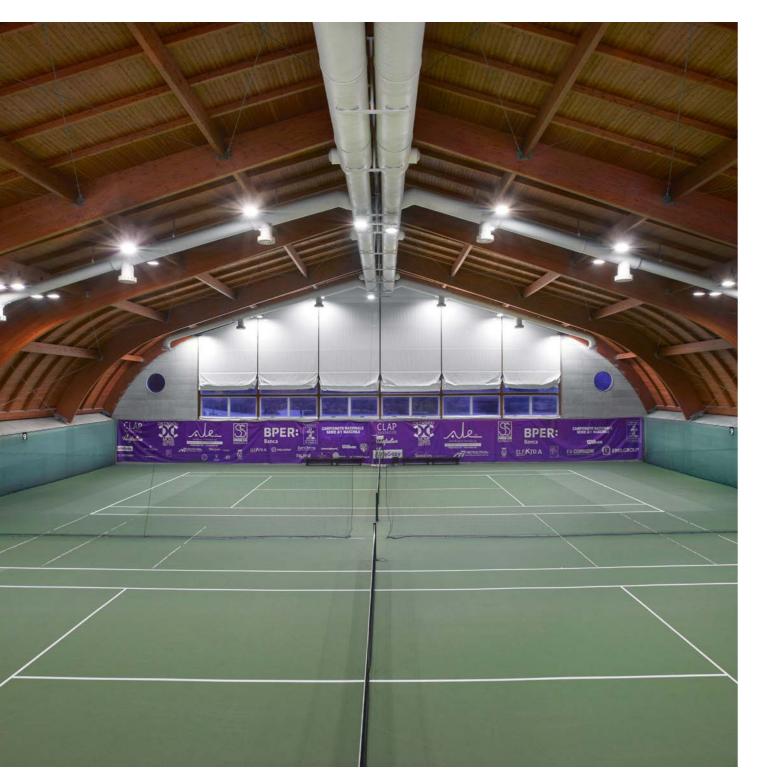

(Tennis Club Moordrecht)

## Lighting calculations for Tennis Club Moordrecht.

The prestigious Tennis Club Moordrecht was founded in 1970 and has approximately 300 members. The park has six illuminated red clay courts, and Dasto Elektro asked PERFORMANCE iN LIGHTING to draw up the lighting calculation. The traditional luminaires had to be replaced by LED luminaires: the use of GUELL 4 fixtures ensures uniform lighting on the courts that meets all the requirements of the KNLTB regulations.

Solutions implemented in this project: GUELL 4