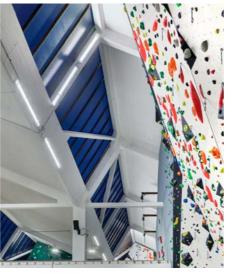

Orobia Climbing)

# A range of complete solutions for Orobia Climbing.

Orobia Climbing, a premier indoor sports center, offers climbing courses for adults, children and groups. GEWISS provided several solutions to the facility: ESALITE, a new addition to their industrial LED lighting range; SMART [3] PLUS LED watertight luminaires; ELIA PL LED recessed panels for office lighting ensuring optimal luminance and glare control; and QDX 630 H Monobloc and modular distribution boards up to 630A - IP55 for efficient power management.

Solutions implemented in this project: ESALITE HB SMART [3] PLUS ELIA PL QDX 630 H

The Vitalia Sports Center, where GEWISS' range of Smart [4] high-bay LED luminaires is one of the main stars, is well known in the South of France for its top-of-the-range courses and services. The chosen Made in Italy lighting fixtures feature the latest generation LEDs and new optics solutions (reflector optics and PMMA lenses), which warrant excellent lighting performance and a maximized energy efficiency.