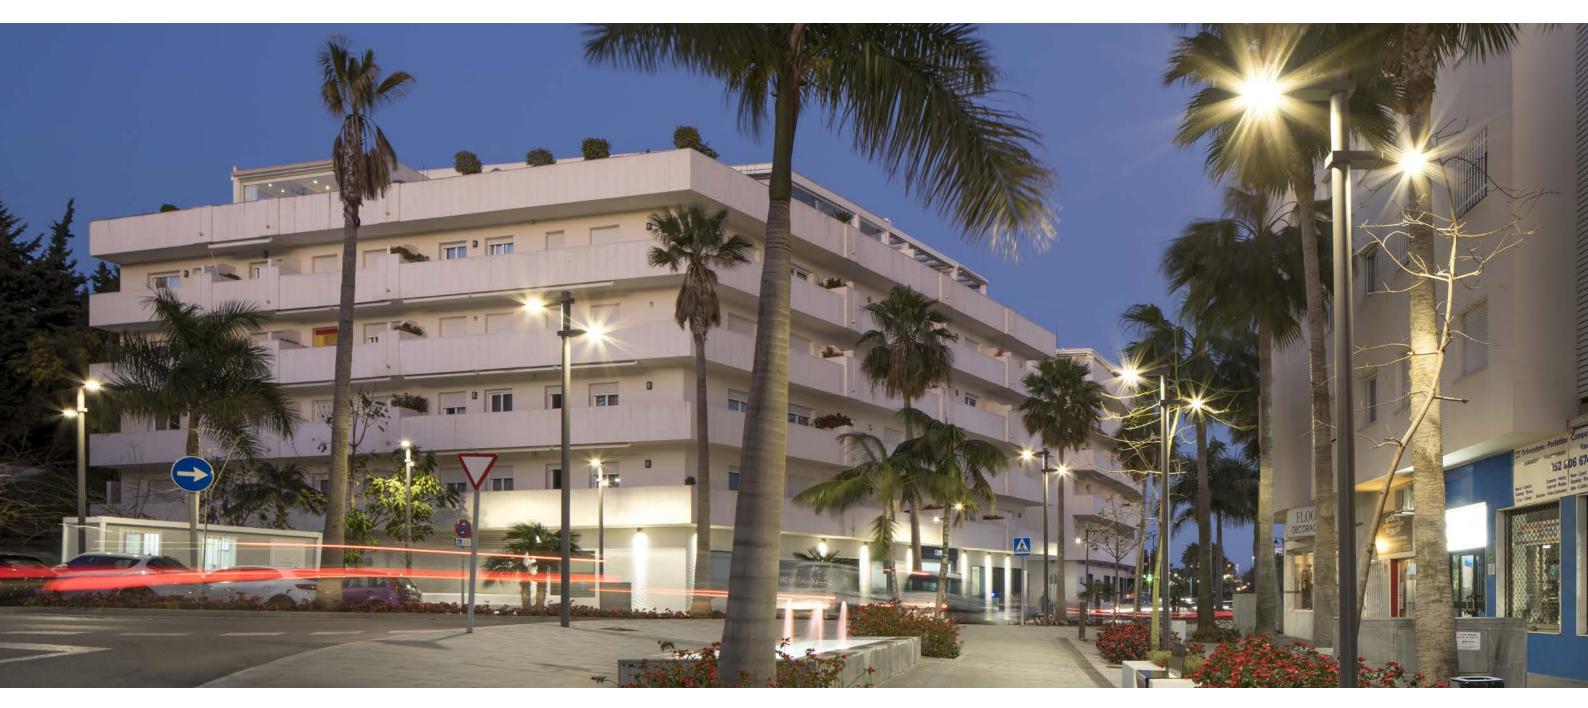

# Avenida de Andalucía's allure through lighting design.

Estepona's Avenida de Andalucía enjoys enhanced safety on summer evenings: THEOS GLASS devices, equipped with various optics, illuminate streets, promenades, squares and green spaces. LED technology ensures sustainability with reduced management and maintenance costs. Estepona, a historic city dating to Moorish times, retains its allure amid tourist development, with a charming old town featuring flowered balconies and winding pedestrian streets.

Solutions implemented in this project: THEOS GLASS

(Avenida de Andalucía)