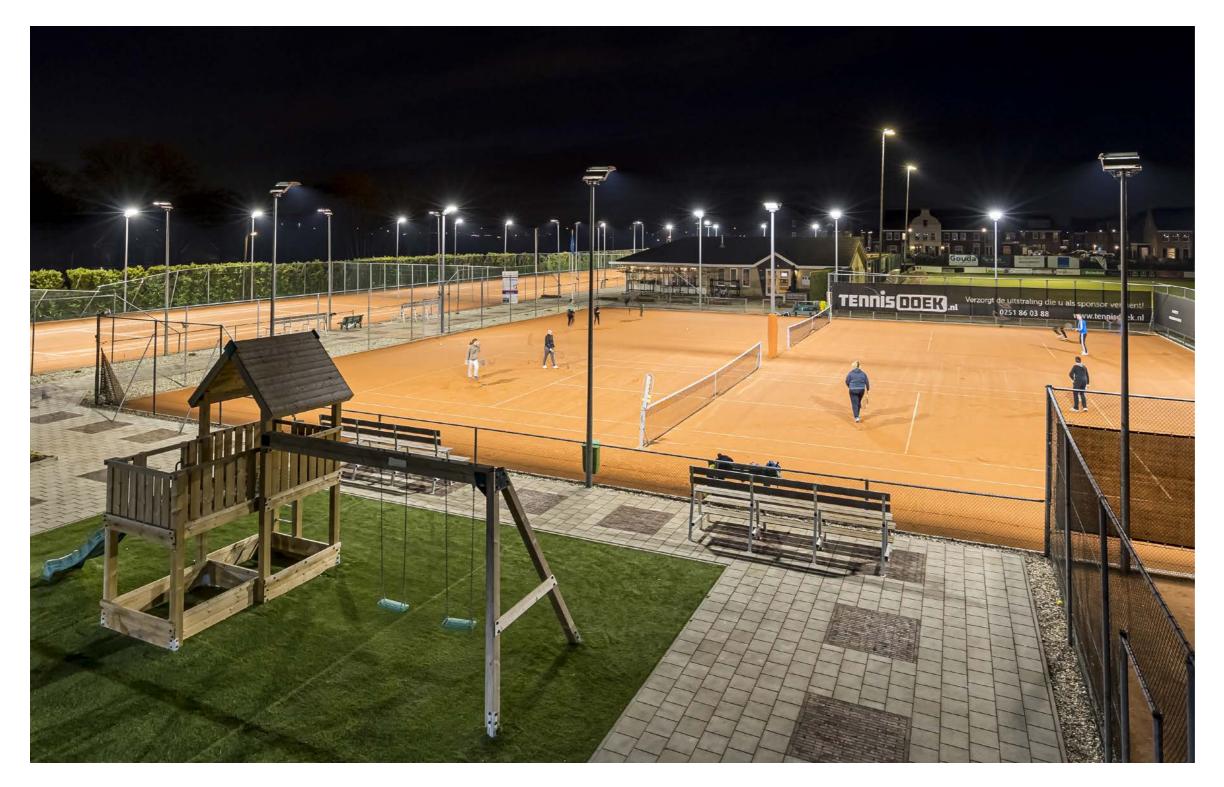

(Tennis Club Moordrecht)

## Lighting calculations for Tennis Club Moordrecht.

The prestigious Tennis Club Moordrecht was founded in 1970 and has approximately 300 members. The park has six illuminated red clay courts, and Dasto Elektro asked PERFORMANCE iN LIGHTING to draw up the lighting calculation. The traditional luminaires had to be replaced by LED luminaires: the use of GUELL 4 fixtures ensures uniform lighting on the courts that meets all the requirements of the KNLTB regulations.

Solutions implemented in this project: GUELL 4