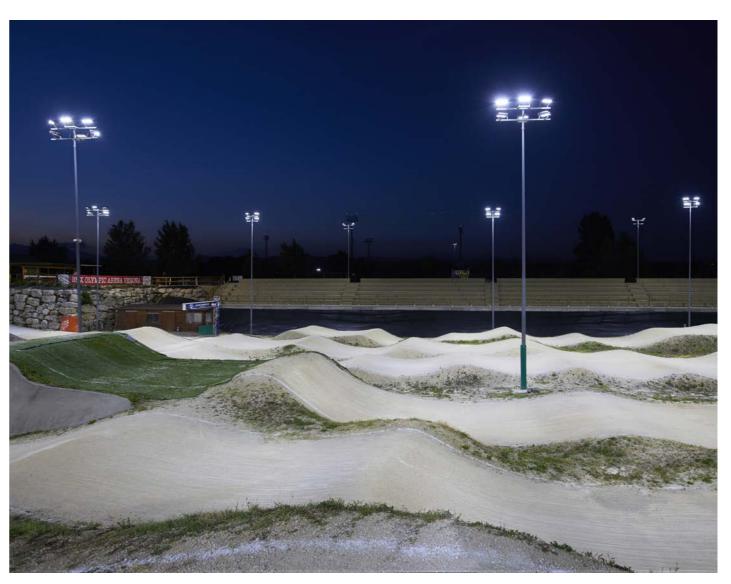

### (BMX Olympic Arena)

## Floodlights in the BMX Olympic Arena.

Solutions implemented in this project: SMART [PRO] 2.0

The Smart [PRO] 2.0 range lights up the BMX Olympic Arena in Verona, the first facility dedicated to the practice of BMX Racing in Italy and the only one of its kind in central and southern Europe. GEWISS' range of LED floodlights is designed for professional sports plants and large outdoor areas, providing better lighting performance, ensuring simplified installation, reducing maintenance costs and improving energy saving in simple and complex systems.