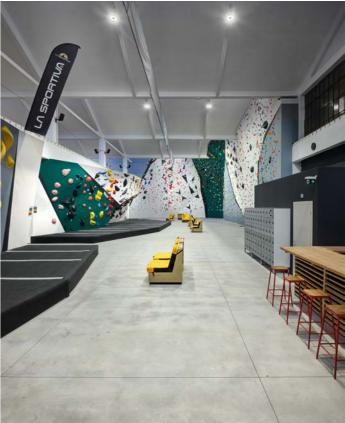

Orobia Climbing)

# A range of complete solutions for Orobia Climbing.

Orobia Climbing, a premier indoor sports center, offers climbing courses for adults, children and groups. GEWISS provided several solutions to the facility: ESALITE, a new addition to their industrial LED lighting range; SMART [3] PLUS LED watertight luminaires; ELIA PL LED recessed panels for office lighting ensuring optimal luminance and glare control; and QDX 630 H Monobloc and modular distribution boards up to 630A - IP55 for efficient power management.

Solutions implemented in this project: ESALITE HB SMART [3] PLUS ELIA PL QDX 630 H

The Vitalia Sports Center, where GEWISS' range of Smart [4] high-bay LED luminaires is one of the main stars, is well known in the South of France for its top-of-the-range courses and services. The chosen Made in Italy lighting fixtures feature the latest generation LEDs and new optics solutions (reflector optics and PMMA lenses), which warrant excellent lighting performance and a maximized energy efficiency.