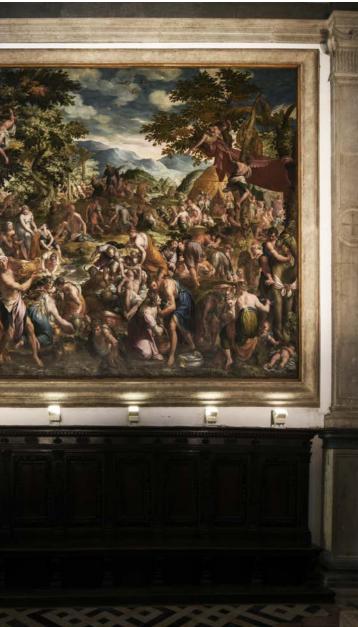

### (Church of St. George in Braida) Protecting artworks.

Solutions implemented in this project: FOCUS+ 3 GUELL 2 FOCUS+ 1 NOTTURNO

For the Church of St. George in Braida, PERFORMANCE IN LIGHTING's project aimed to give new life to works of art and use spaces to contain operating costs. Customized solutions like the FOCUS+ series of architectural floodlights, used with special-version LEDs in 2,700K warm tone and Ra>90 color rendering, faithfully represented colors and avoided ultraviolet and infrared emissions, thus protecting artworks. A custom RAL 1013 matte color finished the fixtures.