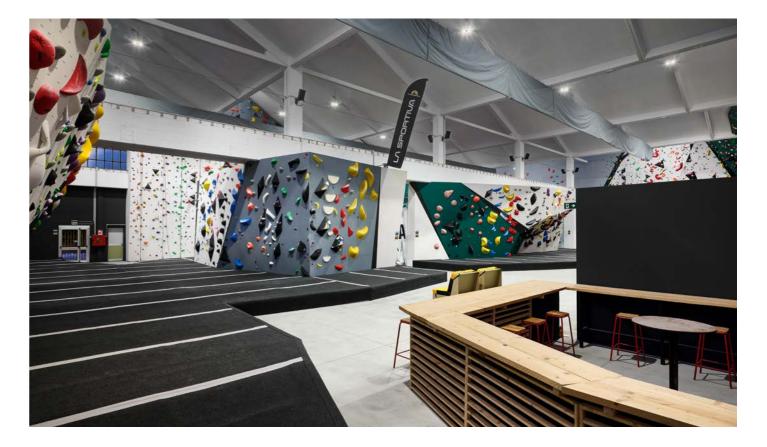

Orobia Climbing)

# A range of complete solutions for Orobia Climbing.

Orobia Climbing, a premier indoor sports center, offers climbing courses for adults, children and groups. GEWISS provided several solutions to the facility: ESALITE, a new addition to their industrial LED lighting range; SMART [3] PLUS LED watertight luminaires; ELIA PL LED recessed panels for office lighting ensuring optimal luminance and glare control; and QDX 630 H Monobloc and modular distribution boards up to 630A - IP55 for efficient power management.

Solutions implemented in this project: ESALITE HB SMART [3] PLUS ELIA PL QDX 630 H

The Vitalia Sports Center, where GEWISS' range of Smart [4] high-bay LED luminaires is one of the main stars, is well known in the South of France for its top-of-the-range courses and services. The chosen Made in Italy lighting fixtures feature the latest generation LEDs and new optics solutions (reflector optics and PMMA lenses), which warrant excellent lighting performance and a maximized energy efficiency.