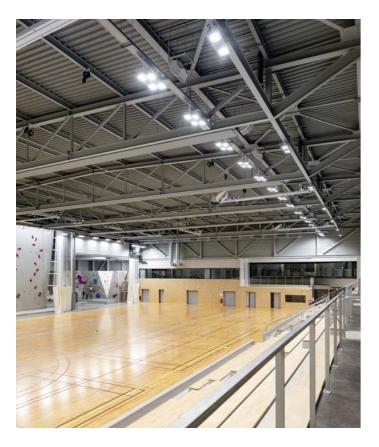

Orobia Climbing)

# A range of complete solutions for Orobia Climbing.

Orobia Climbing, a premier indoor sports center, offers climbing courses for adults, children and groups. GEWISS provided several solutions to the facility: ESALITE, a new addition to their industrial LED lighting range; SMART [3] PLUS LED watertight luminaires; ELIA PL LED recessed panels for office lighting ensuring optimal luminance and glare control; and QDX 630 H Monobloc and modular distribution boards up to 630A - IP55 for efficient power management.

Solutions implemented in this project: ESALITE HB SMART [3] PLUS ELIA PL QDX 630 H

The Vitalia Sports Center, where GEWISS' range of Smart [4] high-bay LED luminaires is one of the main stars, is well known in the South of France for its top-of-the-range courses and services. The chosen Made in Italy lighting fixtures feature the latest generation LEDs and new optics solutions (reflector optics and PMMA lenses), which warrant excellent lighting performance and a maximized energy efficiency.