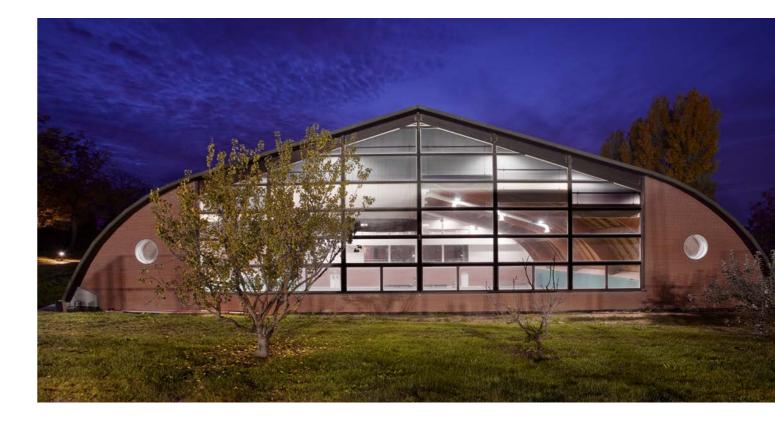

## New light and more for the Sporting Club Sassuolo.

To enhance CONI-recognized Sporting Club Sassuolo's services, GEWISS provided efficient lighting in indoor tennis courts, aligning with FIT federation standards for national events. 88 Elia FL projectors optimized energy consumption and maintenance costs while ensuring fitting lighting and glare control for superior visual comfort. The solutions extend beyond lighting to encompass energy management, safety and operational efficiency across all facility areas. Solutions implemented in this project: ELIA FL