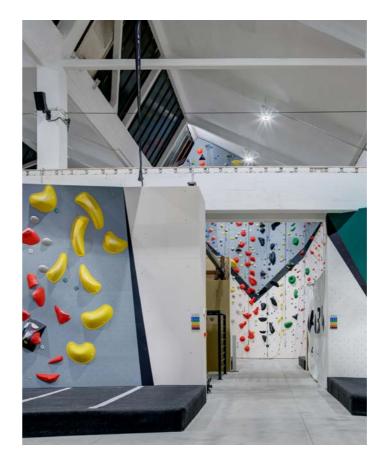

Orobia Climbing)

# A range of complete solutions for Orobia Climbing.

Orobia Climbing, a premier indoor sports center, offers climbing courses for adults, children and groups. GEWISS provided several solutions to the facility: ESALITE, a new addition to their industrial LED lighting range; SMART [3] PLUS LED watertight luminaires; ELIA PL LED recessed panels for office lighting ensuring optimal luminance and glare control; and QDX 630 H Monobloc and modular distribution boards up to 630A - IP55 for efficient power management.

Solutions implemented in this project: ESALITE HB SMART [3] PLUS ELIA PL QDX 630 H

The Vitalia Sports Center, where GEWISS' range of Smart [4] high-bay LED luminaires is one of the main stars, is well known in the South of France for its top-of-the-range courses and services. The chosen Made in Italy lighting fixtures feature the latest generation LEDs and new optics solutions (reflector optics and PMMA lenses), which warrant excellent lighting performance and a maximized energy efficiency.