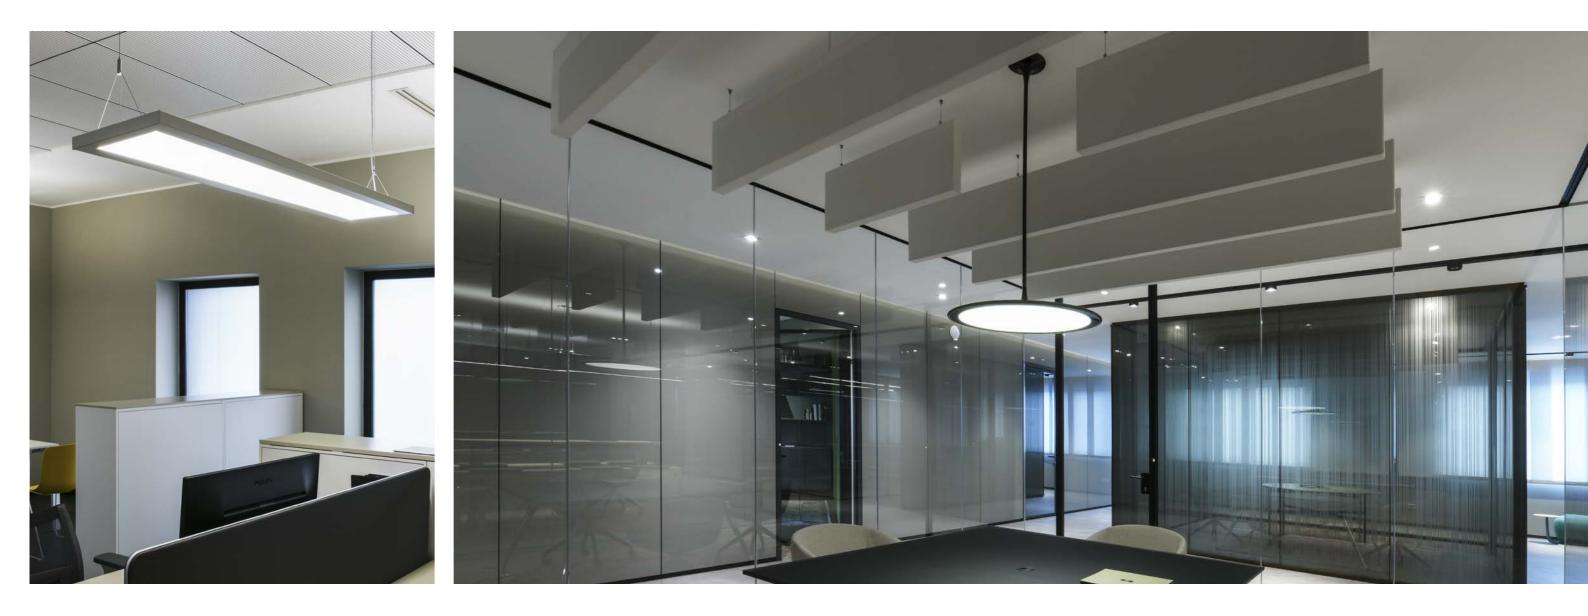

## Advanced solutions for Vetroin.

Solutions implemented in this project: LIQUID PL AS425 LED SL629 PL Vetroin's offices feature solutions from PERFORMANCE iN LIGHTING: LIQUID pendant luminaires by Walter de Silva create striking contrasts in executive offices. Recessed ceiling fixtures and AS425 track fixtures blend with the minimalistic design; SL629 PL pendants ensure visual comfort in operational offices with 4000 K light and prismatic diffusers.

(Warmteservice Group Headquarters)

#### Lights and delight.

Solutions implemented in this project: DL ROUND SL629 PL EB431-435 LED B

Warmteservice Group's head office in Amsterdam needed a general update, and Dolman Techniek obtained advice on lighting from PERFORMANCE iN LIGHTING Nederland. The lighting plan for all areas included the DL series with louver for general lighting and the SL629 PL, a screen-friendly luminaire, for workplace lighting. A great project has been delivered with a delighted customer thanks to the close cooperation between all parties.