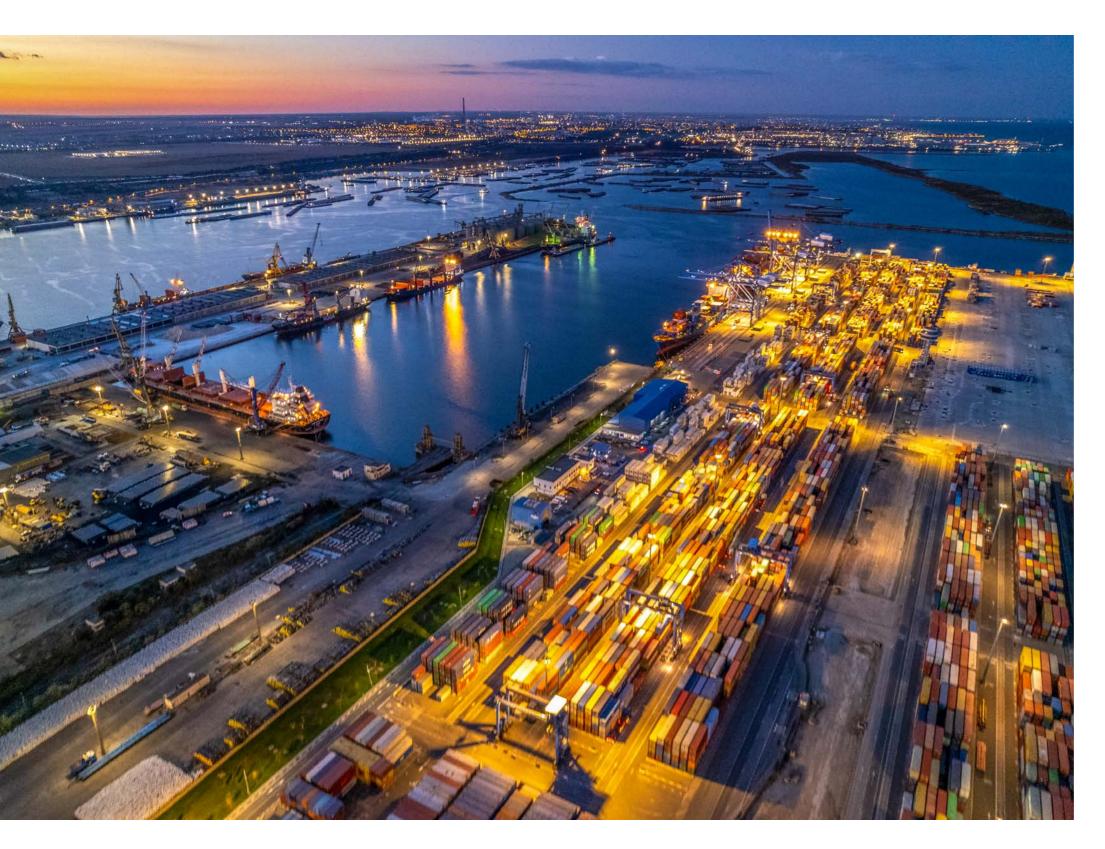

# Transportation

LA B BILLING BILLING

DP World Container Terminal | Constanța | Romania Dubai Airport Freezone | Dubai | UAE

(DP World Container Terminal)

## An advanced lighting plan for a logistic leader.

Solutions implemented in this project: SMART [PRO] 2.0 A leading brand in global logistics, DP World Constanta South Container Terminal provides importers & exporters in Central Europe with speedier and more cost-effective access to the Far East market. To light up the vast outdoor spaces of this immense facility, SMART [PRO] 2.0 3X2M range of high-power outdoor and indoor LED projectors designed for large areas proved to be the most effective solution.