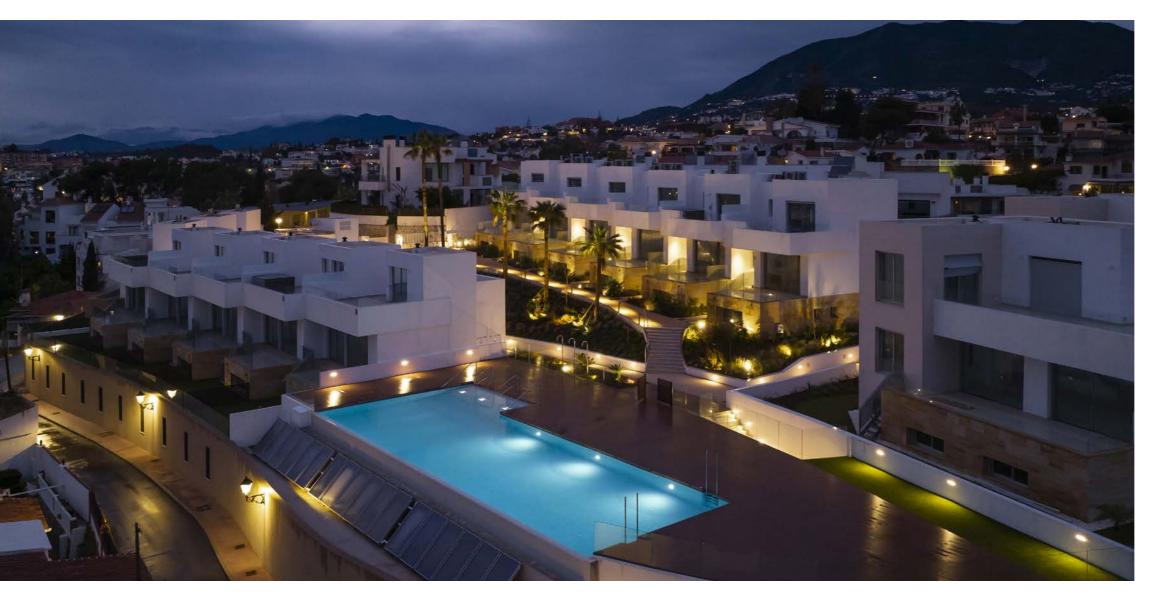

Solutions implemented in this project: QUASAR 20 LANTERNA NK 21/27 INSERT+ 1/2

(Palm Beach Torreblanca)

# Comfort and sustainability for Palm Beach Torreblanca.

Solutions implemented in this project: MIMIK 20 MIMIK 10 POST INSERT+ 1/2 INSERT+ ZERO CLIP LANTERNA NK 21/27 FOCUS+ ZERO CRICKET+ 20 Palm Beach's luxury homes in Torreblanca, Malaga feature PERFORMANCE iN LIGHTING's outdoor solutions. MIMIK 10 POST bollards and INSERT+ wall luminaires illuminate walkways; CRICKET+ ground lights and FOCUS+ ZERO floodlights highlight green areas. Finally, LANTERNA NK 21/27 and MIMIK 20 luminaires accentuate building walls. The homes feature top-quality materials, advanced technology and meticulous interior design for comfort and sustainability.