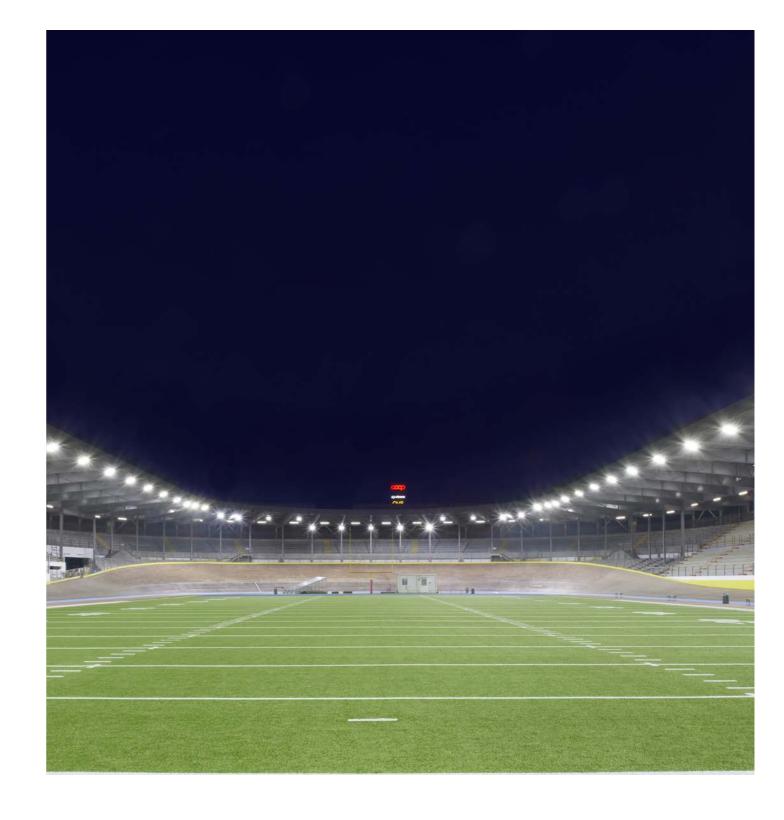

## Lighting devices for Maspes-Vigorelli Velodrome.

Solutions implemented in this project: STADIUM PRO SMART [PRO] 2.0 SMART [3] SMART [3] PLUS

The Maspes-Vigorelli Velodrome in Milan's CityLife district features a state-of-the-art lighting system designed by Digital Sport Innovation: 142 Smart [PRO] 2.0 luminaires ensure over 700 Lux and high uniformity on the track; 44 DALI-managed Stadium PRO | 3 luminaires provide >600 Lux and uniformity, offering flexible light intensity adjustments for different events. Finally, Smart [3] and Smart [3] Plus luminaires light up stands and ancillary areas.

#### (Velodromo Maspes-Vigorelli)