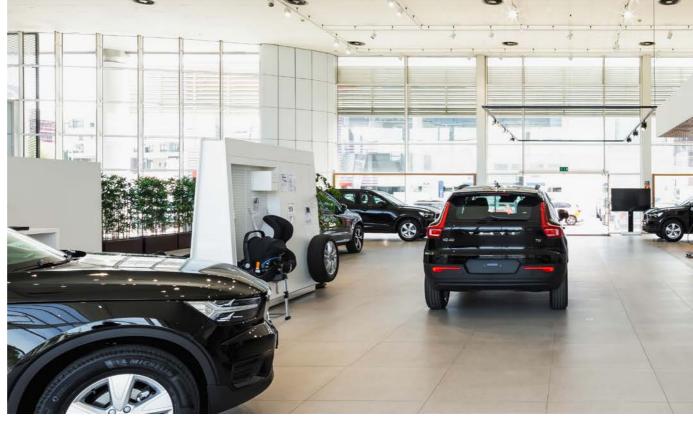

## Retoil

Volvo Van Roosmalen | Veldhoven | Netherlands Oaziz Shopping Mall | Madrid | Spain Volvo Autosueco Showroom | Almada | Portugal Commercial Building Warmteservice | Gouda | Netherlands

(Volvo Van Roosmalen Showroom)

#### Exclusive lighting atmosphere for Volvo van Roosmalen.

PERFORMANCE IN LIGHTING and Luxor designed a lighting plan for Volvo van Roosmalen's new 2-story showroom, offices and outdoor area: DL ROUND, DL SQUARE downlights, and tiltable EB spots with DALI dimming highlight cars in the showroom. DL SQUARE and FL555 PL illuminate offices, also with DALI dimming. Outdoor lighting features KYRO+ 1, while IF Design award-winning TRACCIA enhances accents throughout.

Solutions implemented in this project: TRACCIA FOCUS+1 KYRO+ QUASAR 30 FL ROUND 555 PL DLSB LED DL SQUARE DL ROUND EB431-435 LED

Oaziz Shopping Mall

Contributing to Oasiz Madrid's eco-sustainability.

> Oasiz Madrid, Spain's vast shopping center, offers extensive outdoor spaces, ample parking, 117 shops, diverse leisure amenities, a lake and a beach. GEWISS contributed to its sustainability with its JOINON range, featuring I-ON electric vehicle charging stations for public use, highly reliable thanks to its IP55 protection and IK10 robustness. Complementing this is the JOINON I-CON wallbox, meeting IEC 61851-1 standards for private and semi-public settings.