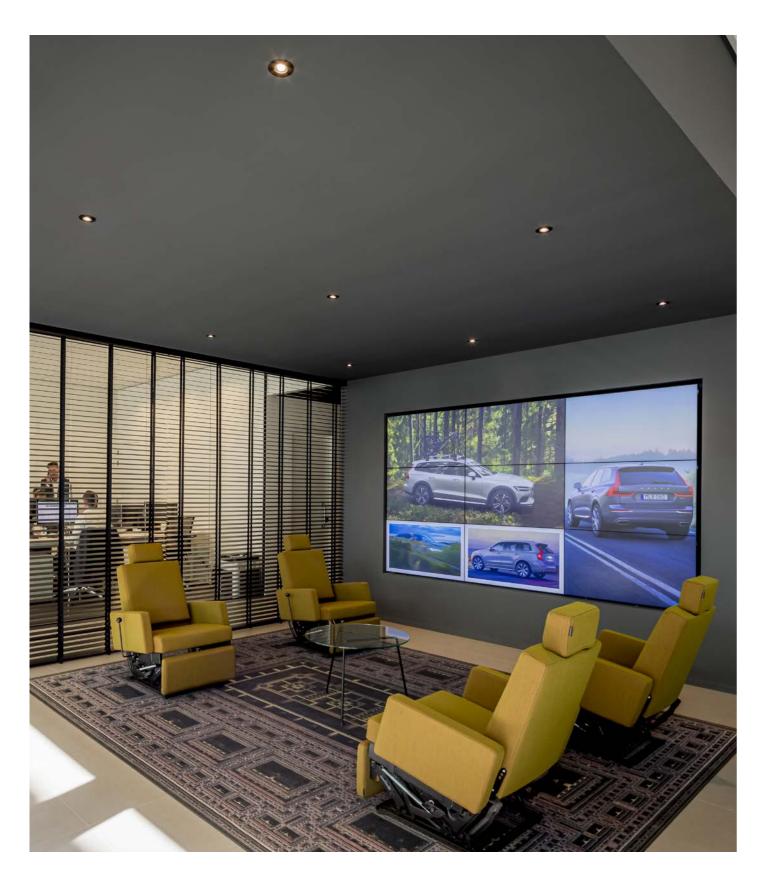

#### Exclusive lighting atmosphere for Volvo van Roosmalen.

PERFORMANCE IN LIGHTING and Luxor designed a lighting plan for Volvo van Roosmalen's new 2-story showroom, offices and outdoor area: DL ROUND, DL SQUARE downlights, and tiltable EB spots with DALI dimming highlight cars in the showroom. DL SQUARE and FL555 PL illuminate offices, also with DALI dimming. Outdoor lighting features KYRO+ 1, while IF Design award-winning TRACCIA enhances accents throughout.

Solutions implemented in this project: TRACCIA FOCUS+1 KYRO+ QUASAR 30 FL ROUND 555 PL DLSB LED DL SQUARE DL ROUND EB431-435 LED

Oaziz Shopping Mall

Contributing to Oasiz Madrid's eco-sustainability.

> Oasiz Madrid, Spain's vast shopping center, offers extensive outdoor spaces, ample parking, 117 shops, diverse leisure amenities, a lake and a beach. GEWISS contributed to its sustainability with its JOINON range, featuring I-ON electric vehicle charging stations for public use, highly reliable thanks to its IP55 protection and IK10 robustness. Complementing this is the JOINON I-CON wallbox, meeting IEC 61851-1 standards for private and semi-public settings.