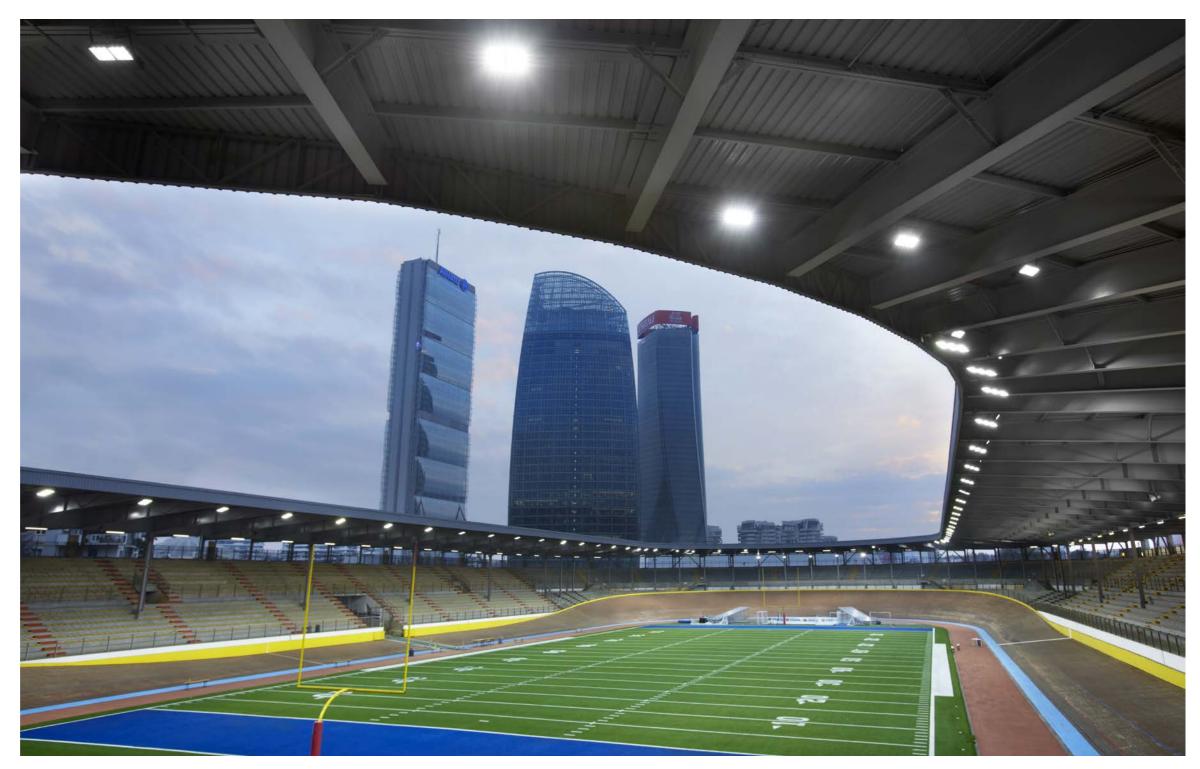

### **GEWISS Stadium**

## Complete solutions, full management.

#### Solutions implemented in

this project: SMART [PRO] 2.0 SMART [3] ELIA PL 68 Q-DIN CHORUSMART ONE plates 47 CVX 160 I QDX 630 H

The prestigious GEWISS Stadium showcases a wife range of solutions for maximum performance, safety and versatility: SMART[3] LED watertight luminaries, ELIA PL Led panels, 68 Q-DIN distribution boards, SMART [PRO] 1.0 LED floodlight devices, ONE plates from the CHORUSMART domestic range, CVX 160 I flush-mounting distribution boards and QDX 630 H modular distribution boards. A synergic approach that ensures complete management of the sports facility.