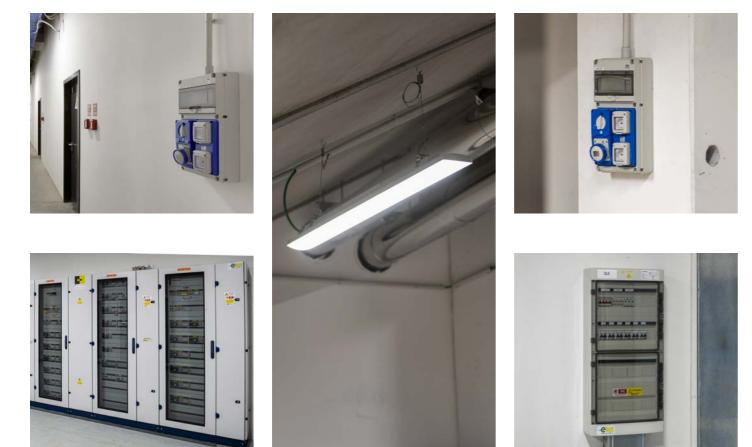

## Safe & technological

GEWISS brings the highest safety and technology to the new Galeazzi-Sant'Ambrogio Hospital in Milan thanks to the ChoruSmart antibacterial technopolymer series for civil applications and the JOINON I-ON e-vehicle charging units in the facility's parking lots. The system components for energy distribution and connection and LED lighting for various areas complete the project, ensuring efficiency and comfort to the 16-story hospital complex, the tallest in Europe.

#### Solutions implemented in this project:

| CHORUSMART Antibacterial range | 70 RT HP |
|--------------------------------|----------|
| BFR                            | 44 CE    |
| JOINON I-ON                    | 42 TV    |
| SMART [3]                      | 68 Q-DIN |
| Road [5]                       | BUSBAR   |
| IB                             |          |