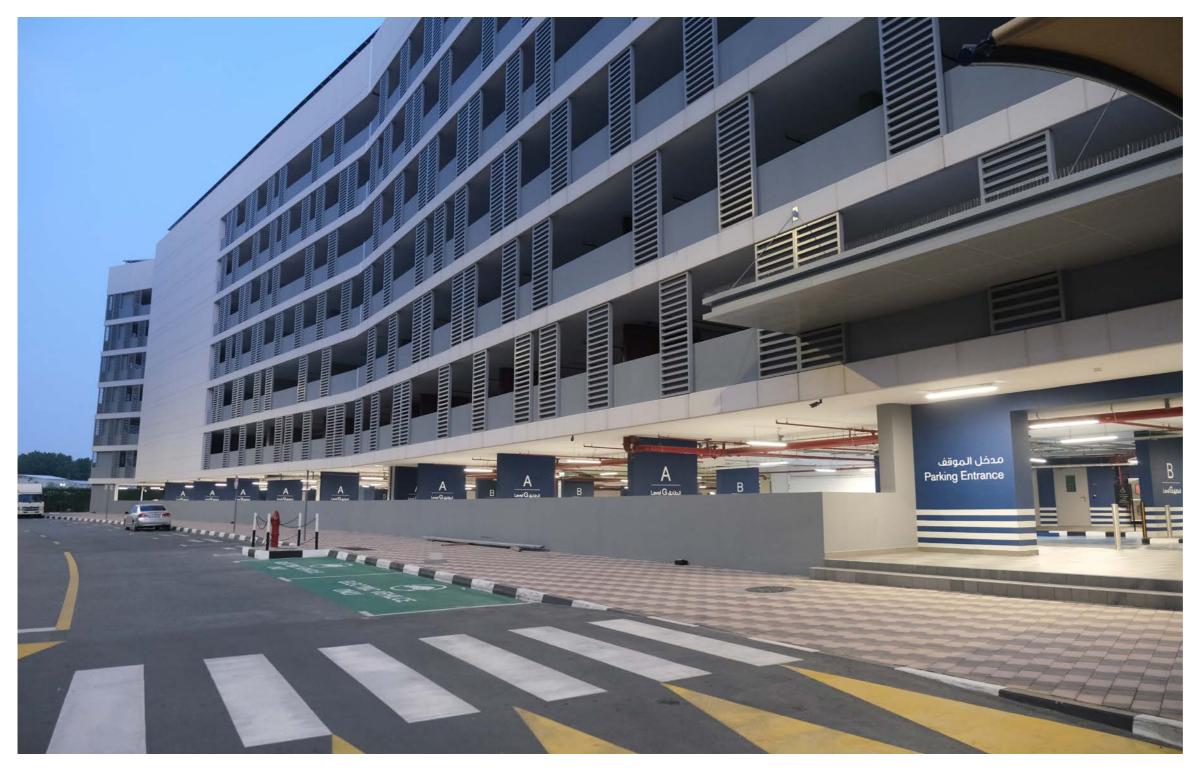

(Dubai Airport Freezone)

## In lighting, elegance meets performance.

The prestigious Dubai Airport Freezone selected GEWISS to supply light fittings for its new multistory parking facility. The range of LED watertight luminaires Smart [3] is ideal even in installation contexts of less than 4 meters of height: entirely designed, developed and produced in Italy, they feature an elegant design highlighting the new LED technology's features, highly reduced energy consumption, high impact resistance and quick, easy installation.

Solutions implemented in this project: SMART [3]