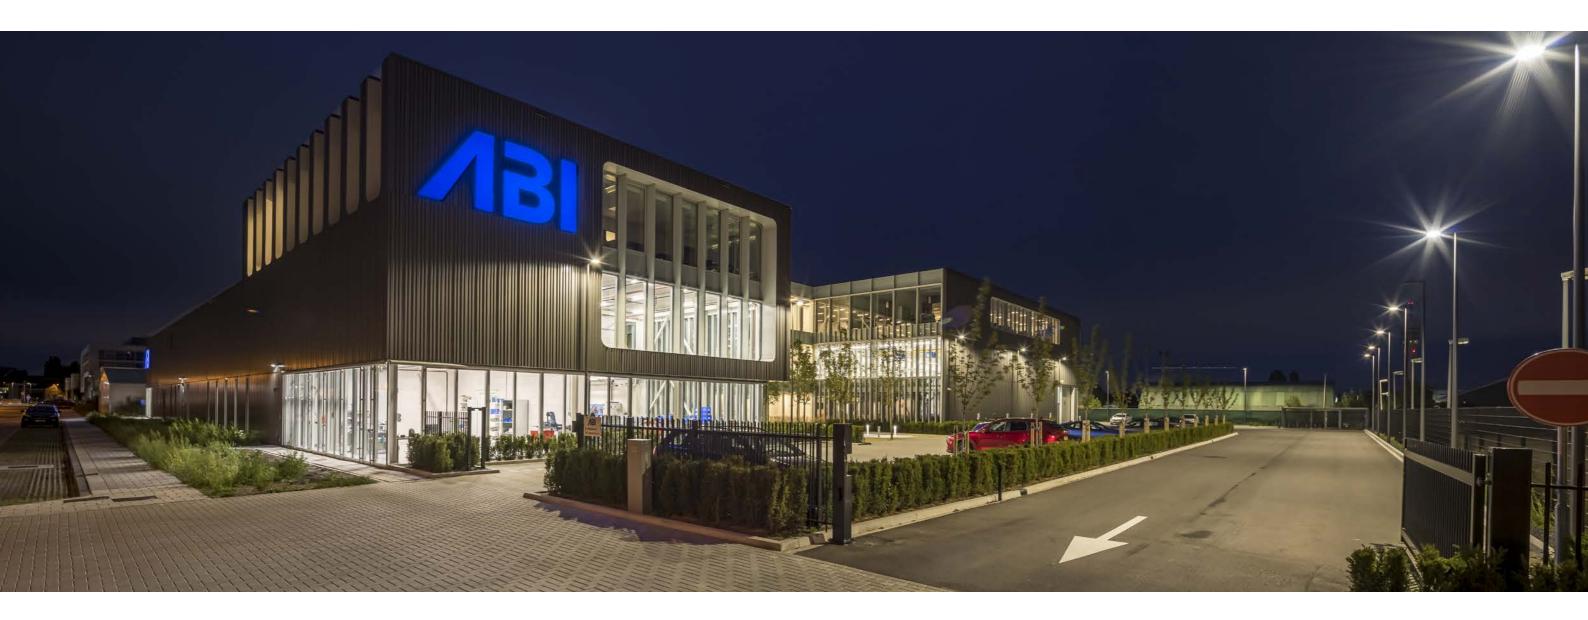

57

**ABI BV Production Facilities** 

# A sustainable lighting plan.

PERFORMANCE IN LIGHTING, with Valstar Simonis and Schulte & Lestraden, designed a sustainable LED lighting plan for ABI BV's new industrial building. KYRO+ 1, GUELL and MIMIK POST illuminate the outdoor areas, while LAMA+ high-bay fixtures, awarded the IF Design Award, light the production areas. The new premises accommodate ABI's growth, providing space for offices, production, storage and the integration of robot line production from another building.

Solutions implemented in this project: KYRO+ GUELL 3 MIMIK 10 POST LAMA+

(DB Schenker)