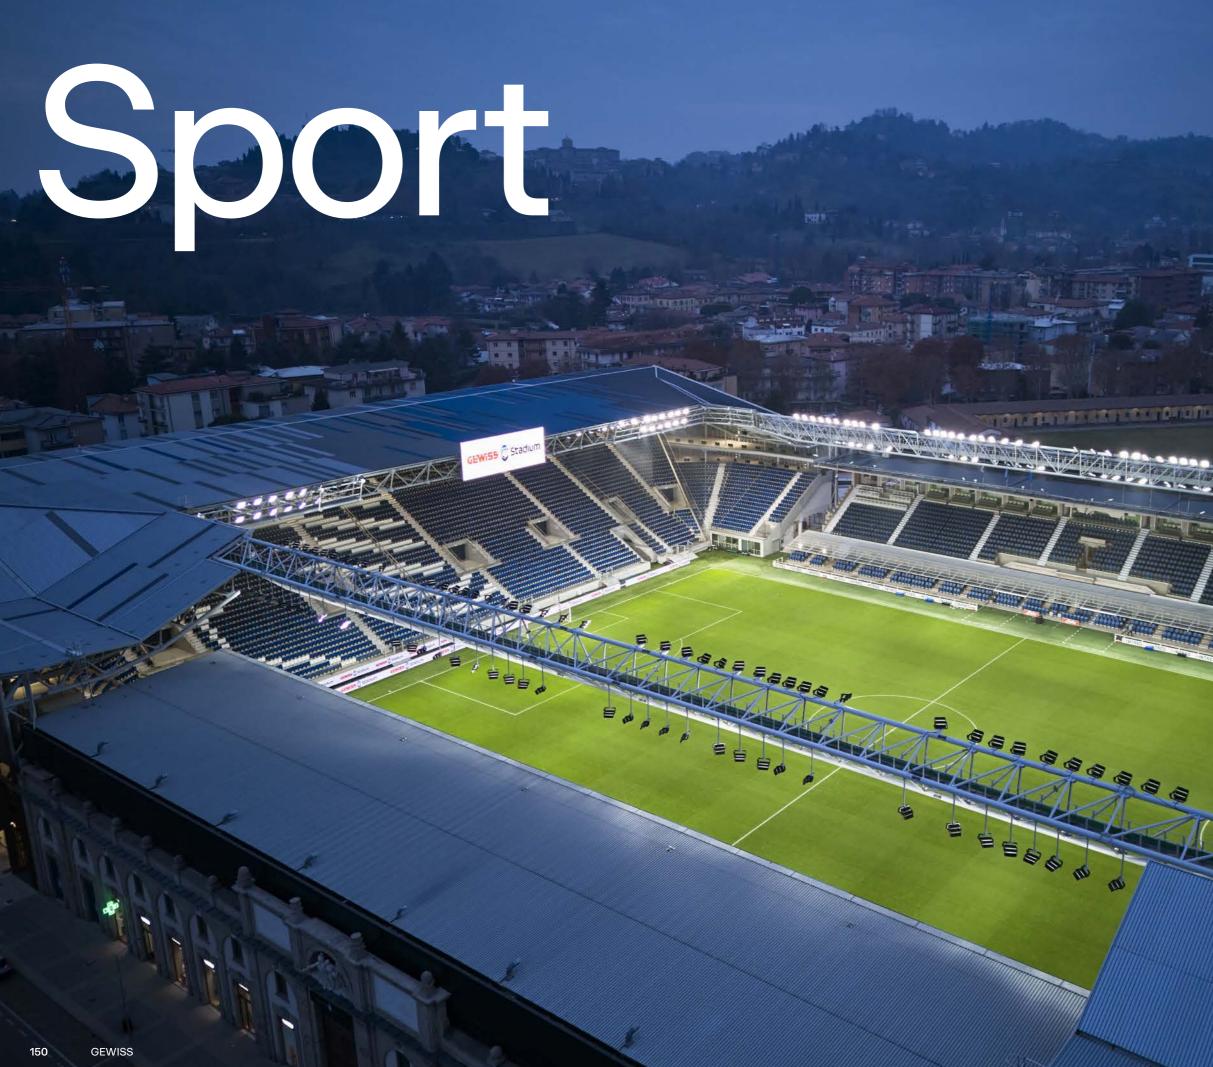

### **GEWISS Stadium**

## Complete solutions, full management.

#### Solutions implemented in

this project: SMART [PRO] 2.0 SMART [3] ELIA PL 68 Q-DIN CHORUSMART ONE plates 47 CVX 160 I QDX 630 H

The prestigious GEWISS Stadium showcases a wife range of solutions for maximum performance, safety and versatility: SMART[3] LED watertight luminaries, ELIA PL Led panels, 68 Q-DIN distribution boards, SMART [PRO] 1.0 LED floodlight devices, ONE plates from the CHORUSMART domestic range, CVX 160 I flush-mounting distribution boards and QDX 630 H modular distribution boards. A synergic approach that ensures complete management of the sports facility.