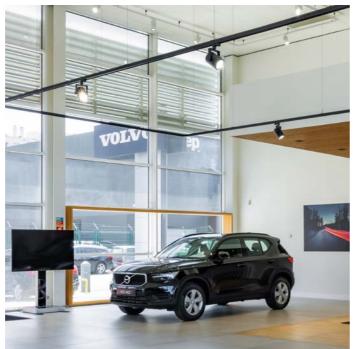

## Retoil

Volvo Van Roosmalen | Veldhoven | Netherlands Oaziz Shopping Mall | Madrid | Spain Volvo Autosueco Showroom | Almada | Portugal Commercial Building Warmteservice | Gouda | Netherlands

(Volvo Van Roosmalen Showroom)

#### Exclusive lighting atmosphere for Volvo van Roosmalen.

PERFORMANCE IN LIGHTING and Luxor designed a lighting plan for Volvo van Roosmalen's new 2-story showroom, offices and outdoor area: DL ROUND, DL SQUARE downlights, and tiltable EB spots with DALI dimming highlight cars in the showroom. DL SQUARE and FL555 PL illuminate offices, also with DALI dimming. Outdoor lighting features KYRO+ 1, while IF Design award-winning TRACCIA enhances accents throughout.

Solutions implemented in this project: TRACCIA FOCUS+1 KYRO+ QUASAR 30 FL ROUND 555 PL DLSB LED DL SQUARE DL ROUND EB431-435 LED

Oaziz Shopping Mall

Contributing to Oasiz Madrid's eco-sustainability.

> Oasiz Madrid, Spain's vast shopping center, offers extensive outdoor spaces, ample parking, 117 shops, diverse leisure amenities, a lake and a beach. GEWISS contributed to its sustainability with its JOINON range, featuring I-ON electric vehicle charging stations for public use, highly reliable thanks to its IP55 protection and IK10 robustness. Complementing this is the JOINON I-CON wallbox, meeting IEC 61851-1 standards for private and semi-public settings.