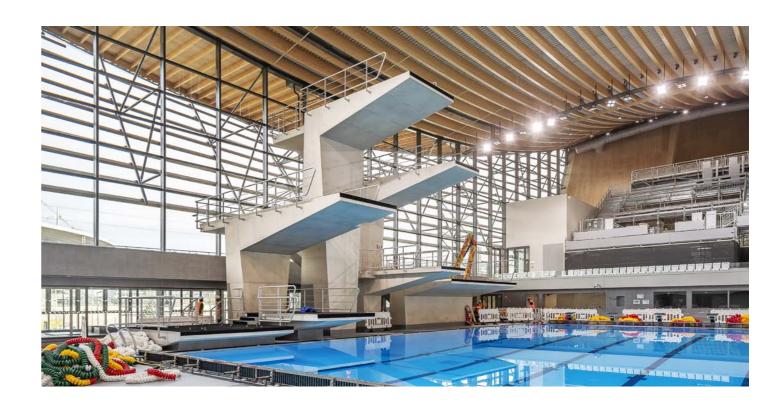

## Flexibility and energy efficiency for CAO's sustainability goals.

Solutions implemented in this project: SMART [PRO] 2.0

The Paris Olympic Aquatic Centre in Saint-Denis features innovative infrastructures by Bouygues Construction, designed for the 2024 Summer Olympics. GEWISS's SMART [PRO] 2.0 LED floodlights, optimized for sports facilities, illuminate the main 50x25m and secondary 22x25m pools. These lights use CSP LED sources for high performance, flexibility and energy efficiency, aligning with the center's advanced technology and sustainability goals.