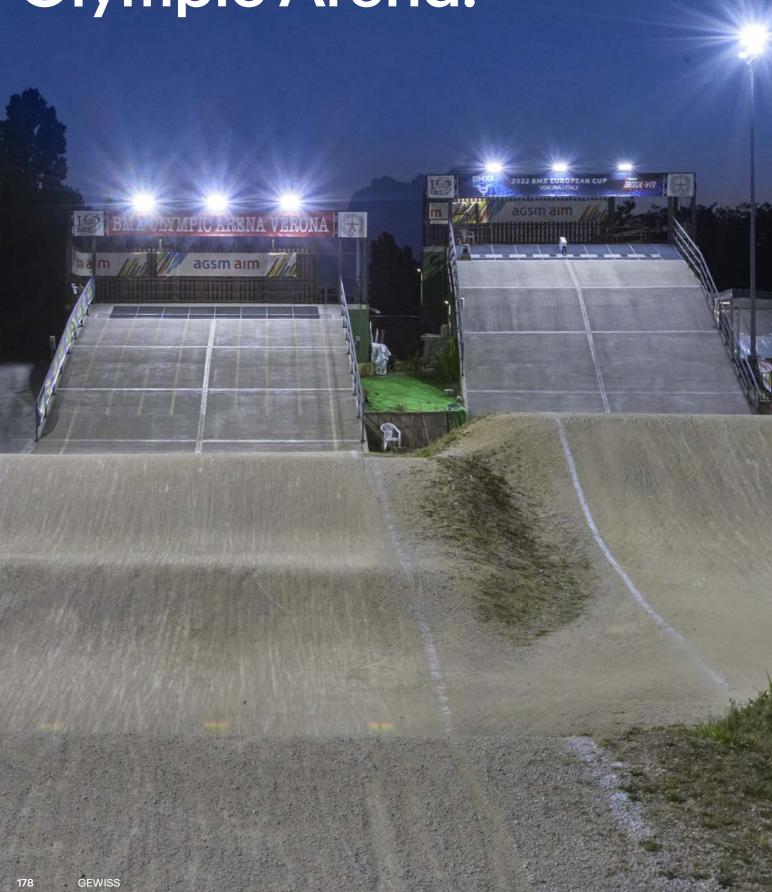

### (BMX Olympic Arena)

## Floodlights in the BMX Olympic Arena.

Solutions implemented in this project: SMART [PRO] 2.0

The Smart [PRO] 2.0 range lights up the BMX Olympic Arena in Verona, the first facility dedicated to the practice of BMX Racing in Italy and the only one of its kind in central and southern Europe. GEWISS' range of LED floodlights is designed for professional sports plants and large outdoor areas, providing better lighting performance, ensuring simplified installation, reducing maintenance costs and improving energy saving in simple and complex systems.