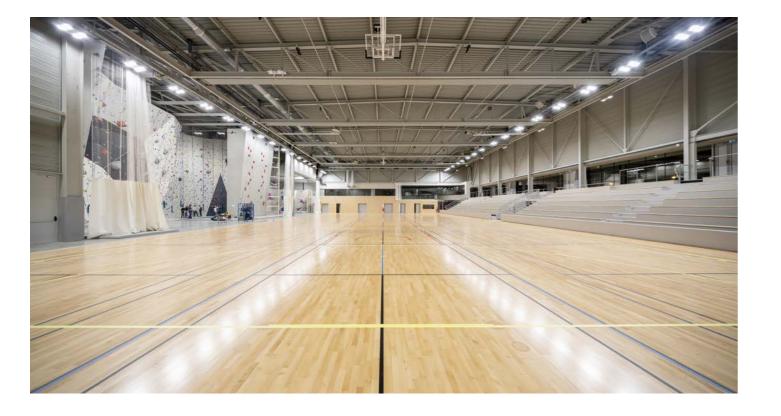

Orobia Climbing)

# A range of complete solutions for Orobia Climbing.

Orobia Climbing, a premier indoor sports center, offers climbing courses for adults, children and groups. GEWISS provided several solutions to the facility: ESALITE, a new addition to their industrial LED lighting range; SMART [3] PLUS LED watertight luminaires; ELIA PL LED recessed panels for office lighting ensuring optimal luminance and glare control; and QDX 630 H Monobloc and modular distribution boards up to 630A - IP55 for efficient power management.

Solutions implemented in this project: ESALITE HB SMART [3] PLUS ELIA PL QDX 630 H

The Vitalia Sports Center, where GEWISS' range of Smart [4] high-bay LED luminaires is one of the main stars, is well known in the South of France for its top-of-the-range courses and services. The chosen Made in Italy lighting fixtures feature the latest generation LEDs and new optics solutions (reflector optics and PMMA lenses), which warrant excellent lighting performance and a maximized energy efficiency.