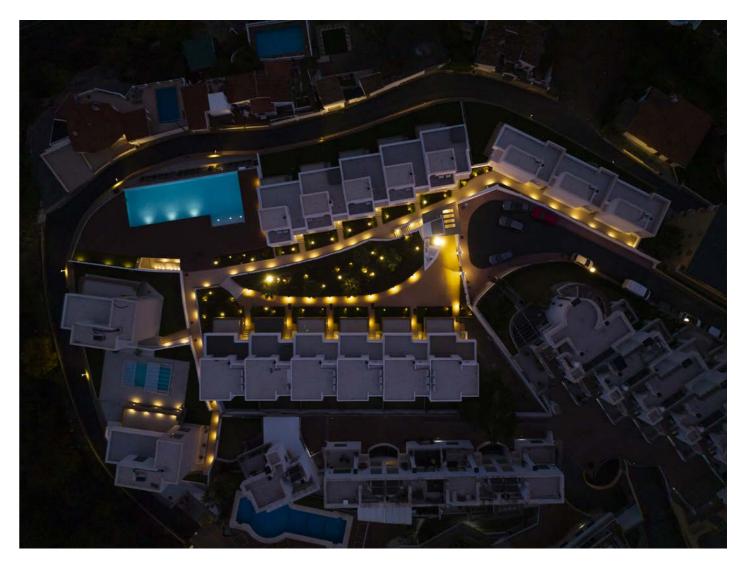

Solutions implemented in this project: QUASAR 20 LANTERNA NK 21/27 INSERT+ 1/2

(Palm Beach Torreblanca)

# Comfort and sustainability for Palm Beach Torreblanca.

Solutions implemented in this project: MIMIK 20 MIMIK 10 POST INSERT+ 1/2 INSERT+ ZERO CLIP LANTERNA NK 21/27 FOCUS+ ZERO CRICKET+ 20 Palm Beach's luxury homes in Torreblanca, Malaga feature PERFORMANCE iN LIGHTING's outdoor solutions. MIMIK 10 POST bollards and INSERT+ wall luminaires illuminate walkways; CRICKET+ ground lights and FOCUS+ ZERO floodlights highlight green areas. Finally, LANTERNA NK 21/27 and MIMIK 20 luminaires accentuate building walls. The homes feature top-quality materials, advanced technology and meticulous interior design for comfort and sustainability.