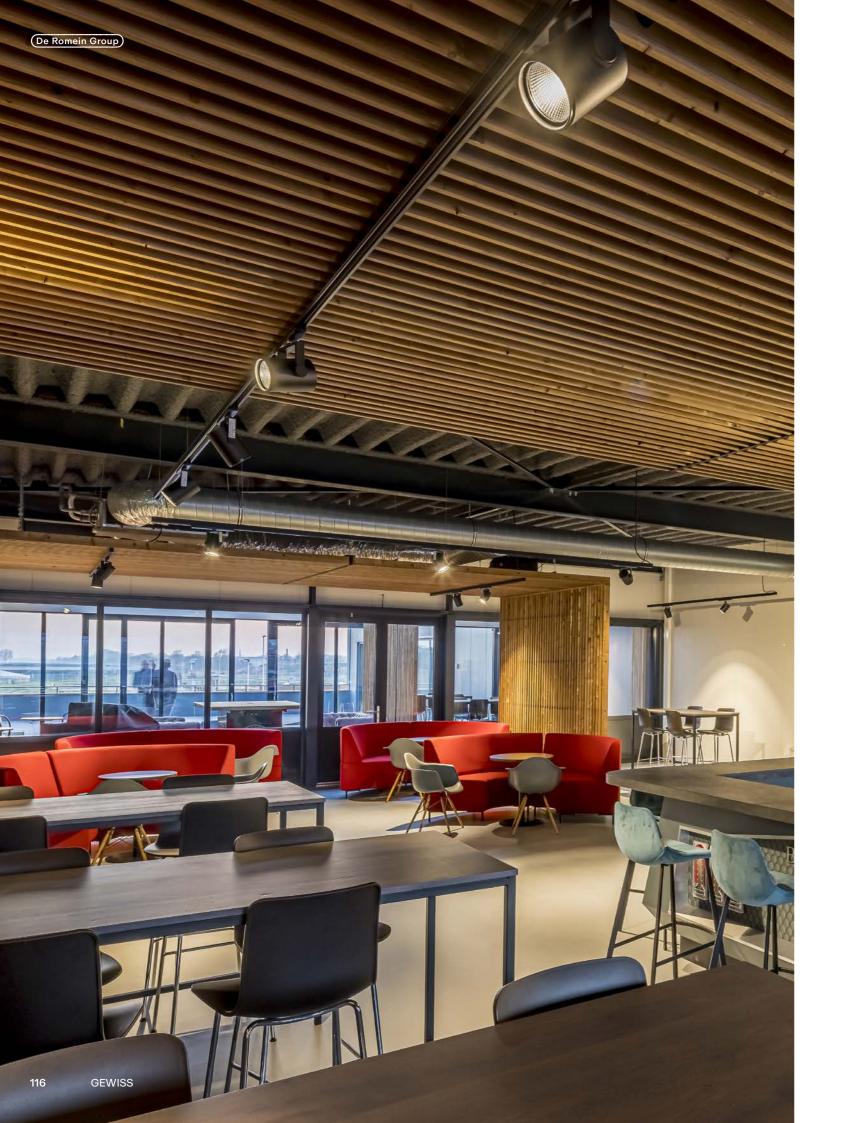

(De Romein Group)

#### Customized lighting design for De Romein Group.

Solutions implemented in this project: DL ROUND NORMA+ SL764+ PL MANGO+ MIDI AS425 LED THEOS GLASS MIMIK 20 LAMA+ MIMIK 10 POST For De Romein Group's new building in Veendam, PERFORMANCE IN LIGHTING provided a custom design using LIGHT-PERFORMER® (a digital lighting configuration tool): SL764+ pendants and DL ROUND MAXI with louvers for ceiling islands; OTR 3-phase rails and AS425 rail spots in the canteen; MANGO+ MIDI fixtures and DLSB150 downlights in the toilets and roof. NORMA+ and LAMA+ fixtures illuminate the workshop and storage space. Outdoors, MIMIK 10 POST lights the footpath and THEOS GLASS MINI the car park.