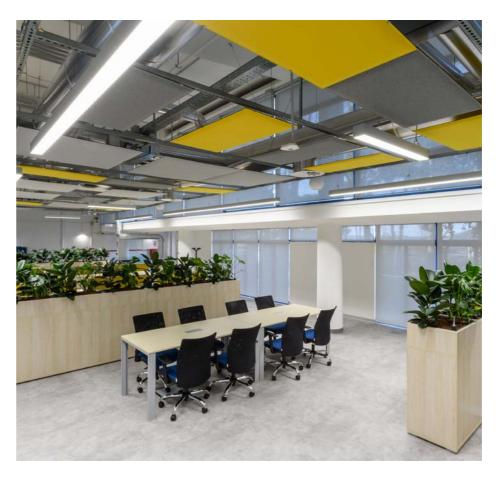

Offices Comprensorio Olivetti )

#### Comprensorio Olivetti: visual comfort and energy efficiency.

Solutions implemented in this project:

| MIMIK 20        | FL ROUND 555 AB |
|-----------------|-----------------|
| DLSB LED        | SL764+ PL       |
| MULTI+ 30 PC    | SL764+ RE       |
| FL ROUND 333 PL | SL787+ PL       |
| FL ROUND 333 AB | SL787+ RE       |
| FL ROUND 555 PL |                 |

In renovating the Comprensorio Olivetti, PERFORMANCE iN LIGHTING provided solutions focusing on natural light, open spaces and energy efficiency, emphasizing visual comfort through LED products that comply with workplace standards. Linear LED luminaires with micro-prism diffusers, round suspended luminaires, ceiling-mounted downlights and wall-mounted fixtures ensure optimal lighting, controlled by the DALI protocol to adapt to natural light conditions.