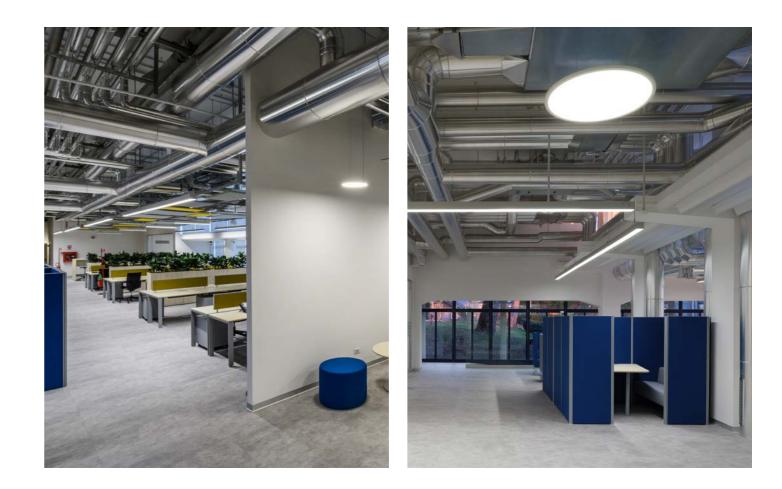

# Functional innovation for Campus della Salute.

The University of Pavia's Campus della Salute is a 13,000 m<sup>2</sup> Faculty of Medicine and Surgery facility featuring GEWISS solutions for its electrical systems and indoor and outdoor lighting, such as the ELIA, Smart[3] and ESALITE Series. Building automation is managed with the Home&Building PRO system, and the electrical and fiber optic systems are supported by the CHORUSMART ecosystem. These innovations enhance the functionality of this monumental facility.

#### Solutions implemented in this project: SMART [3] ELIA PL ELIA CL ESALITE HB ELIA OL ELIA FL CHORUSMART GEO plates CHORUSMART Home&Building Pro