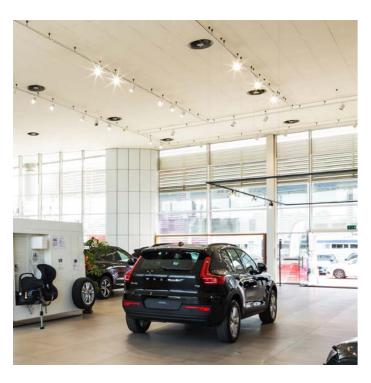

## Retoil

Volvo Van Roosmalen | Veldhoven | Netherlands Oaziz Shopping Mall | Madrid | Spain Volvo Autosueco Showroom | Almada | Portugal Commercial Building Warmteservice | Gouda | Netherlands

(Volvo Van Roosmalen Showroom)

#### Exclusive lighting atmosphere for Volvo van Roosmalen.

PERFORMANCE IN LIGHTING and Luxor designed a lighting plan for Volvo van Roosmalen's new 2-story showroom, offices and outdoor area: DL ROUND, DL SQUARE downlights, and tiltable EB spots with DALI dimming highlight cars in the showroom. DL SQUARE and FL555 PL illuminate offices, also with DALI dimming. Outdoor lighting features KYRO+ 1, while IF Design award-winning TRACCIA enhances accents throughout.

Solutions implemented in this project: TRACCIA FOCUS+1 KYRO+ QUASAR 30 FL ROUND 555 PL DLSB LED DL SQUARE DL ROUND EB431-435 LED

Oaziz Shopping Mall

Contributing to Oasiz Madrid's eco-sustainability.

> Oasiz Madrid, Spain's vast shopping center, offers extensive outdoor spaces, ample parking, 117 shops, diverse leisure amenities, a lake and a beach. GEWISS contributed to its sustainability with its JOINON range, featuring I-ON electric vehicle charging stations for public use, highly reliable thanks to its IP55 protection and IK10 robustness. Complementing this is the JOINON I-CON wallbox, meeting IEC 61851-1 standards for private and semi-public settings.