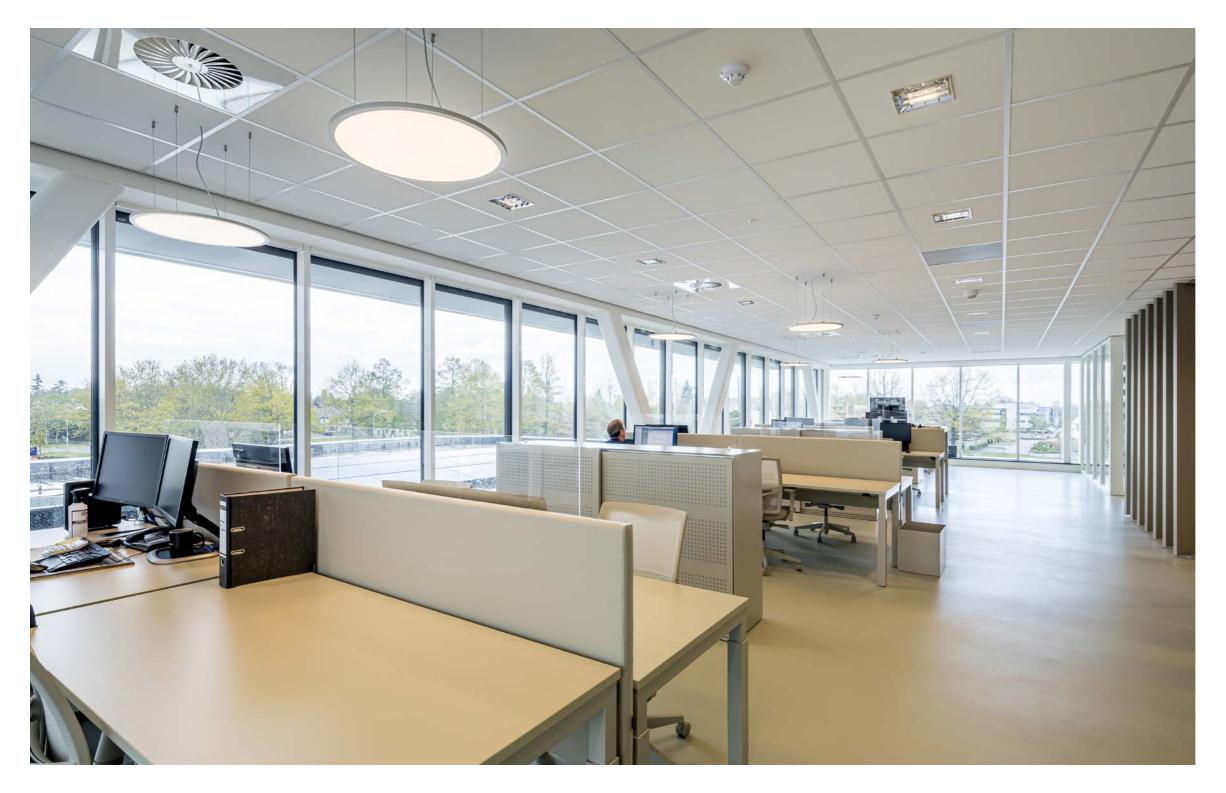

# Functional innovation for Campus della Salute.

The University of Pavia's Campus della Salute is a 13,000 m<sup>2</sup> Faculty of Medicine and Surgery facility featuring GEWISS solutions for its electrical systems and indoor and outdoor lighting, such as the ELIA, Smart[3] and ESALITE Series. Building automation is managed with the Home&Building PRO system, and the electrical and fiber optic systems are supported by the CHORUSMART ecosystem. These innovations enhance the functionality of this monumental facility.

#### Solutions implemented in this project: SMART [3] ELIA PL ELIA CL ESALITE HB ELIA OL ELIA FL CHORUSMART GEO plates CHORUSMART Home&Building Pro