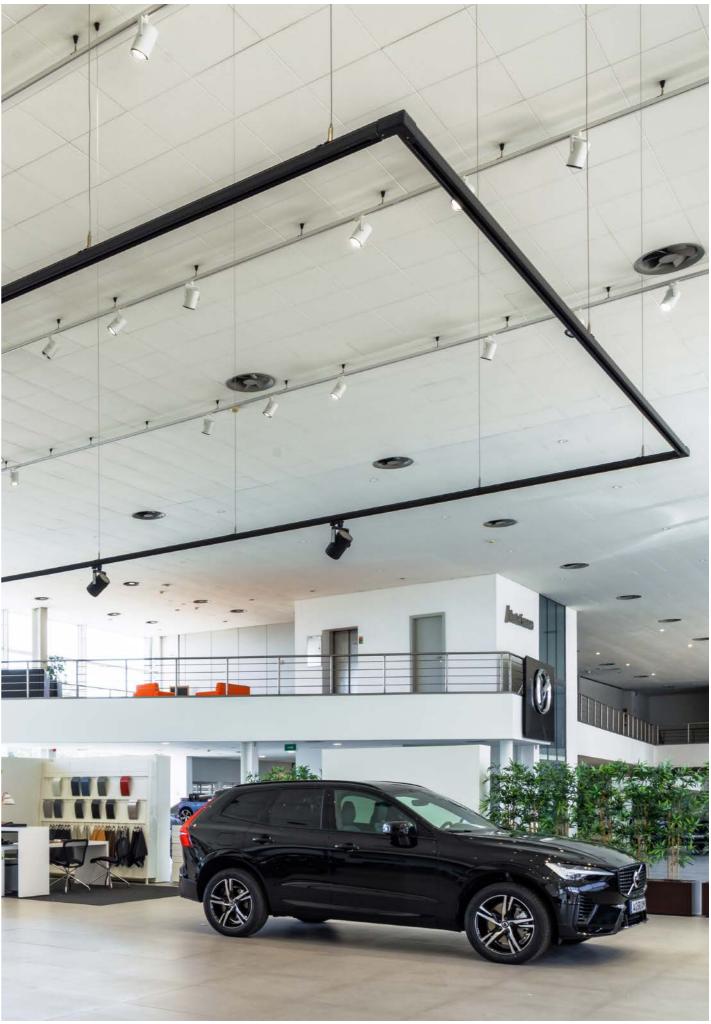

## Retoil

Volvo Van Roosmalen | Veldhoven | Netherlands Oaziz Shopping Mall | Madrid | Spain Volvo Autosueco Showroom | Almada | Portugal Commercial Building Warmteservice | Gouda | Netherlands

(Volvo Van Roosmalen Showroom)

#### Exclusive lighting atmosphere for Volvo van Roosmalen.

PERFORMANCE IN LIGHTING and Luxor designed a lighting plan for Volvo van Roosmalen's new 2-story showroom, offices and outdoor area: DL ROUND, DL SQUARE downlights, and tiltable EB spots with DALI dimming highlight cars in the showroom. DL SQUARE and FL555 PL illuminate offices, also with DALI dimming. Outdoor lighting features KYRO+ 1, while IF Design award-winning TRACCIA enhances accents throughout.

Solutions implemented in this project: TRACCIA FOCUS+1 KYRO+ QUASAR 30 FL ROUND 555 PL DLSB LED DL SQUARE DL ROUND EB431-435 LED

Oaziz Shopping Mall

Contributing to Oasiz Madrid's eco-sustainability.

> Oasiz Madrid, Spain's vast shopping center, offers extensive outdoor spaces, ample parking, 117 shops, diverse leisure amenities, a lake and a beach. GEWISS contributed to its sustainability with its JOINON range, featuring I-ON electric vehicle charging stations for public use, highly reliable thanks to its IP55 protection and IK10 robustness. Complementing this is the JOINON I-CON wallbox, meeting IEC 61851-1 standards for private and semi-public settings.