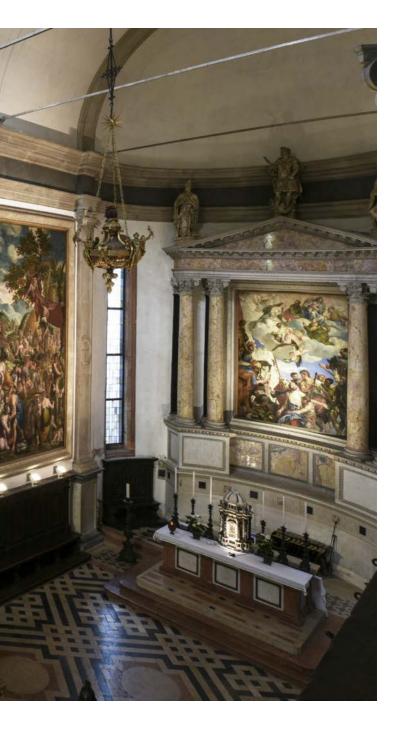

### (Church of St. George in Braida) Protecting artworks.

Solutions implemented in this project: FOCUS+ 3 GUELL 2 FOCUS+ 1 NOTTURNO

For the Church of St. George in Braida, PERFORMANCE IN LIGHTING's project aimed to give new life to works of art and use spaces to contain operating costs. Customized solutions like the FOCUS+ series of architectural floodlights, used with special-version LEDs in 2,700K warm tone and Ra>90 color rendering, faithfully represented colors and avoided ultraviolet and infrared emissions, thus protecting artworks. A custom RAL 1013 matte color finished the fixtures.