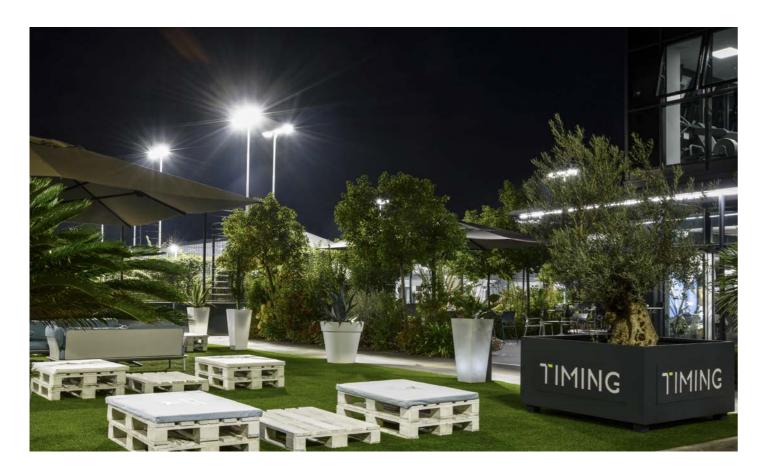

#### (Timing Fitness Center)

## A pleasant lighting experience at Timing Fitness Center.

PERFORMANCE iN LIGHTING's range was pivotal in selecting indoor/outdoor lighting for Brescia's Timing sports center: PLATO recessed panels in the gymnasium, DL SQUARE downlights in transit areas, QUASAR 20 wall luminaires for general lighting, MIMIK 10 CEILING for the veranda. GUELL ZERO, FOCUS+ ZERO projectors highlight landscapes, while MIMIK 10 POST ground poles light up pool areas. SQUARE+ 1 floodlights secure the entrance plaza and car parks effectively.

Solutions implemented in this project: MIMIK 10 POST MIMIK 10 CEILING FOCUS+ ZERO GUELL ZERO PLATO 600 DL SQUARE QUASAR 20 GUELL 4 WIN PRO 30