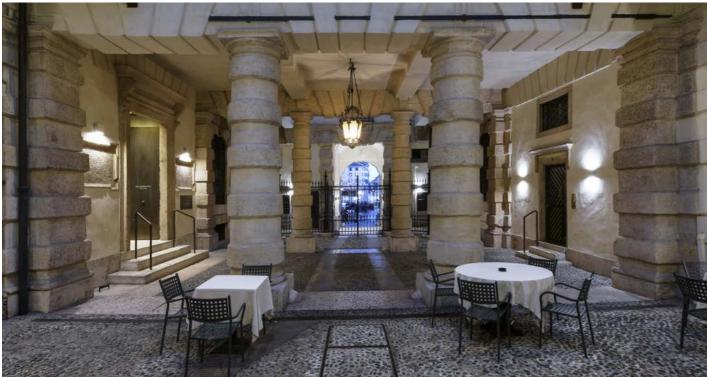

### Palazzo Maffei's customized lighting design project.

For the stunning Baroque Palazzo Maffei in Verona, Paolo Baldessari's lighting design project, with consulting by PERFORMANCE iN LIGHTING, included compact products with miniaturized technology. Customized solutions feature a special soft glass used for linear floodlights for homogeneous and diffuse illumination, and exterior lighting of the facade that discreetly highlights the decorations while creating the least light pollution possible in the nearby piazza. Solutions implemented in this project: NOTTURNO FOCUS+ ZERO SPIDER+ 10 MIMIK 20