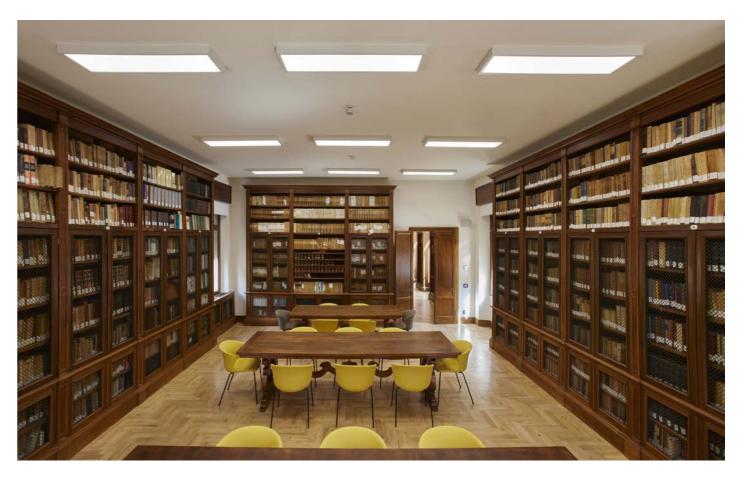

# Functional innovation for Campus della Salute.

The University of Pavia's Campus della Salute is a 13,000 m<sup>2</sup> Faculty of Medicine and Surgery facility featuring GEWISS solutions for its electrical systems and indoor and outdoor lighting, such as the ELIA, Smart[3] and ESALITE Series. Building automation is managed with the Home&Building PRO system, and the electrical and fiber optic systems are supported by the CHORUSMART ecosystem. These innovations enhance the functionality of this monumental facility.

#### Solutions implemented in this project: SMART [3] ELIA PL ELIA CL ESALITE HB ELIA OL ELIA FL CHORUSMART GEO plates CHORUSMART Home&Building Pro