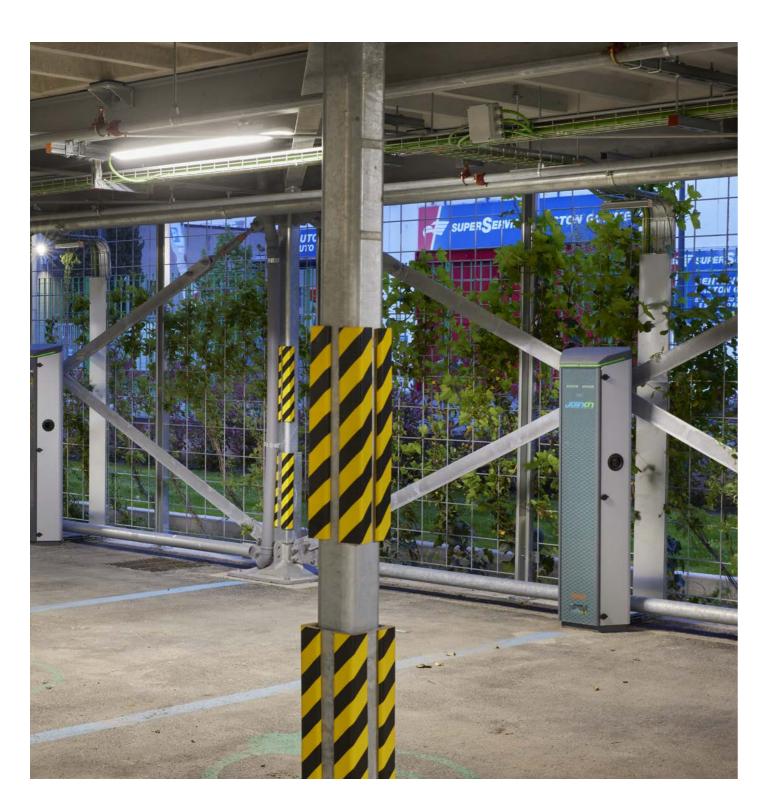

## Safe & technological

GEWISS brings the highest safety and technology to the new Galeazzi-Sant'Ambrogio Hospital in Milan thanks to the ChoruSmart antibacterial technopolymer series for civil applications and the JOINON I-ON e-vehicle charging units in the facility's parking lots. The system components for energy distribution and connection and LED lighting for various areas complete the project, ensuring efficiency and comfort to the 16-story hospital complex, the tallest in Europe.

#### Solutions implemented in this project:

| CHORUSMART Antibacterial range | 70 RT HP |
|--------------------------------|----------|
| BFR                            | 44 CE    |
| JOINON I-ON                    | 42 TV    |
| SMART [3]                      | 68 Q-DIN |
| Road [5]                       | BUSBAR   |
| IB                             |          |