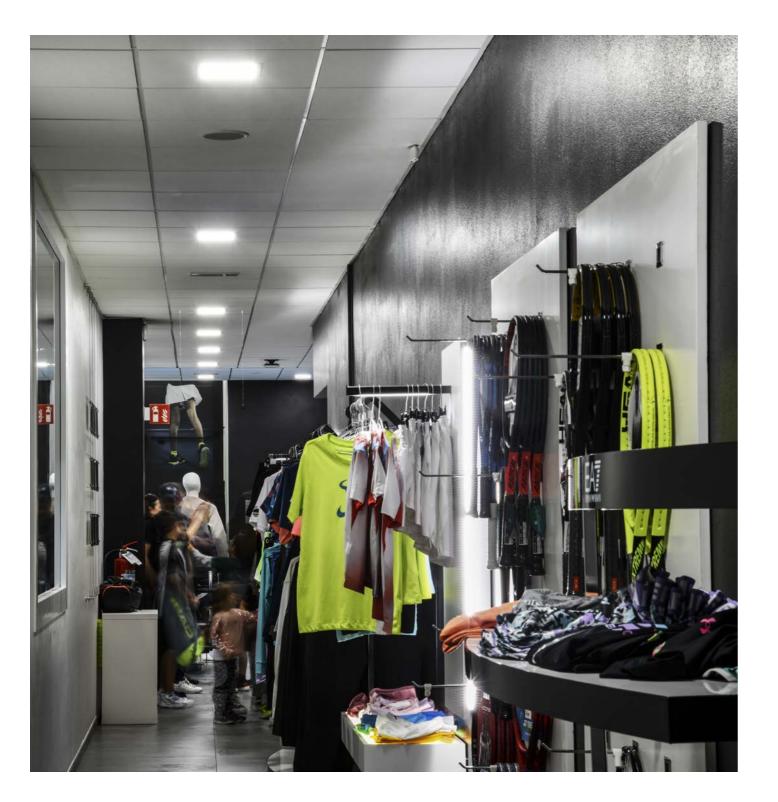

#### (Timing Fitness Center)

## A pleasant lighting experience at Timing Fitness Center.

PERFORMANCE iN LIGHTING's range was pivotal in selecting indoor/outdoor lighting for Brescia's Timing sports center: PLATO recessed panels in the gymnasium, DL SQUARE downlights in transit areas, QUASAR 20 wall luminaires for general lighting, MIMIK 10 CEILING for the veranda. GUELL ZERO, FOCUS+ ZERO projectors highlight landscapes, while MIMIK 10 POST ground poles light up pool areas. SQUARE+ 1 floodlights secure the entrance plaza and car parks effectively.

Solutions implemented in this project: MIMIK 10 POST MIMIK 10 CEILING FOCUS+ ZERO GUELL ZERO PLATO 600 DL SQUARE QUASAR 20 GUELL 4 WIN PRO 30