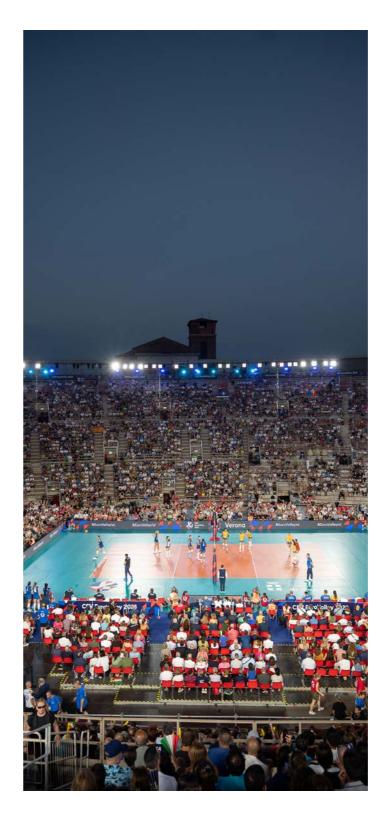

### (European Volley Championship 2023)

## Lighting for Verona Arena.

The Women's European Volleyball Championship opened at the Verona Arena and PERFORMANCE iN LIGHTING illuminated the event. 56 LASER+ 30 floodlights with 10°x25° reflectors along the arena's upper perimeter ensured precise lighting control via DMX protocol for dynamic light choreography. Innovatively, luminaires were leased via Verona's MeQuadro, facilitating swift setup. Precision aiming enhanced player visibility, delighting on-site spectators and TV audience.

Solutions implemented in this project: LASER+

(CAO Paris Olympic Aquatics Centre)