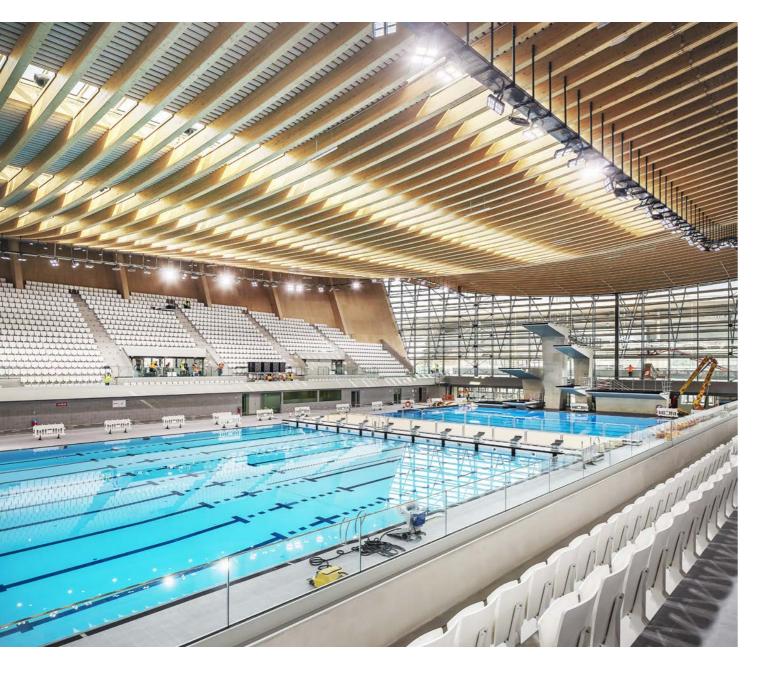

## Flexibility and energy efficiency for CAO's sustainability goals.

Solutions implemented in this project: SMART [PRO] 2.0

The Paris Olympic Aquatic Centre in Saint-Denis features innovative infrastructures by Bouygues Construction, designed for the 2024 Summer Olympics. GEWISS's SMART [PRO] 2.0 LED floodlights, optimized for sports facilities, illuminate the main 50x25m and secondary 22x25m pools. These lights use CSP LED sources for high performance, flexibility and energy efficiency, aligning with the center's advanced technology and sustainability goals.