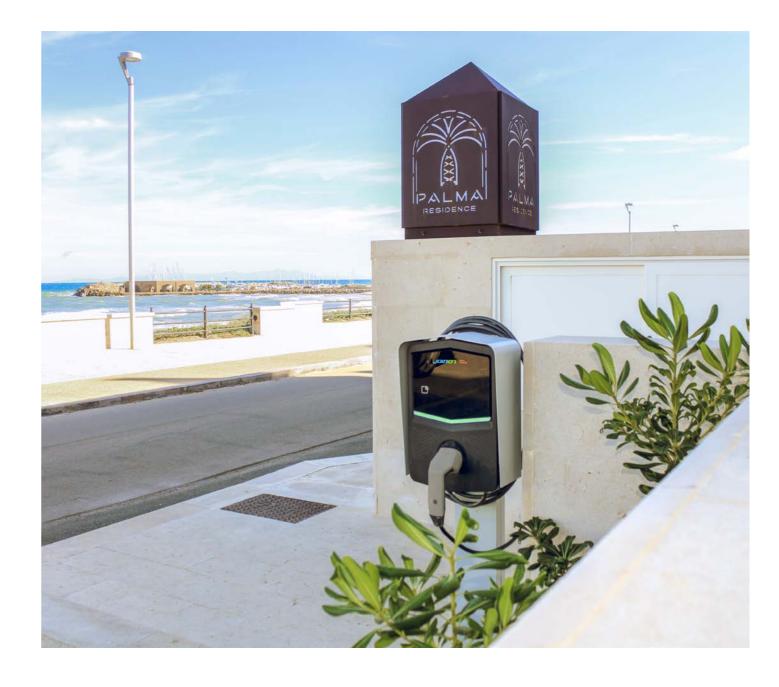

GEWISS contributed to the comfort, functionality and design of Palma Residence, a luxury hospitality structure on the Salento Coast, with a thorough project featuring the ChoruSmart range ICE plates, which combine performance and elegance, the efficient QDX electrical distribution boards, and the JOINON I-CON electric vehicle charging wallbox, designed for optimal integration into private and semi-public contexts while providing an elegant and compact design.

Solutions implemented in this project: CHORUSMART ICE plates CHORUSMART Watertight plates QDX 630L 90 MCB JOINON I-CON

#### Palma Residence)

### A thorough and complex project for Palma Residence.

(Hotel Boutique Donna Anna)