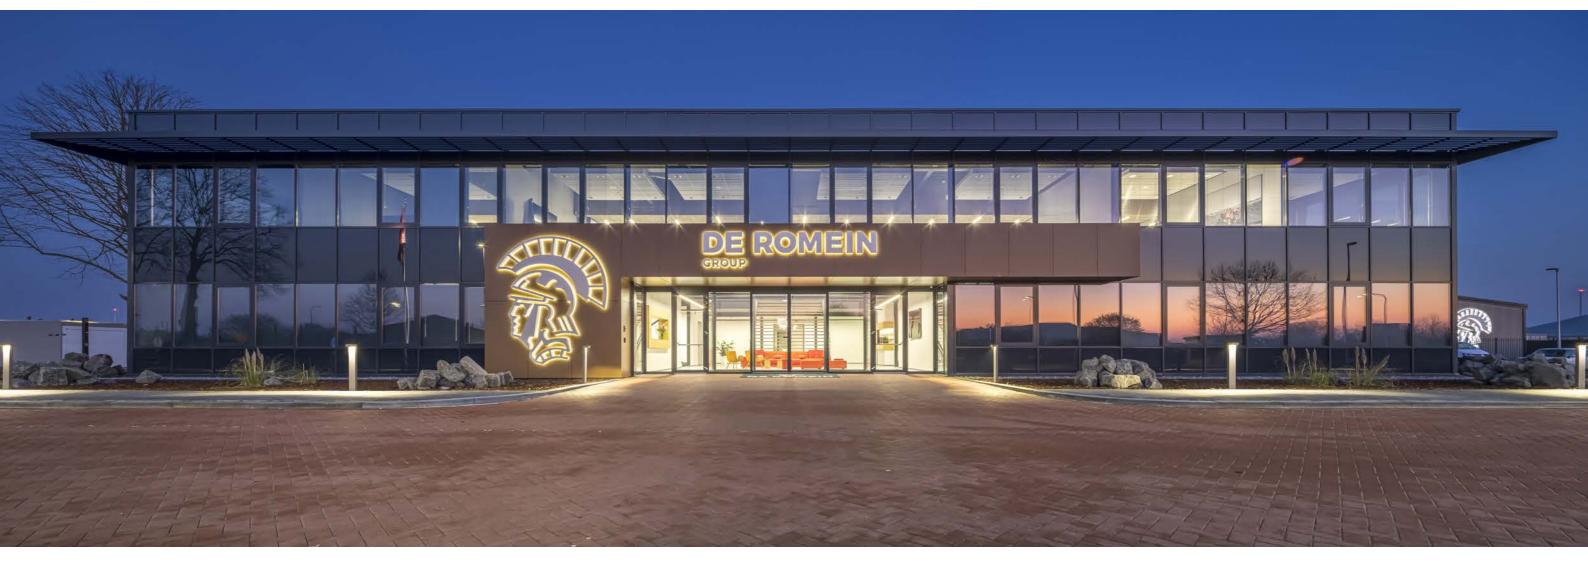

(De Romein Group)

#### Customized lighting design for De Romein Group.

Solutions implemented in this project: DL ROUND NORMA+ SL764+ PL MANGO+ MIDI AS425 LED THEOS GLASS MIMIK 20 LAMA+ MIMIK 10 POST For De Romein Group's new building in Veendam, PERFORMANCE IN LIGHTING provided a custom design using LIGHT-PERFORMER® (a digital lighting configuration tool): SL764+ pendants and DL ROUND MAXI with louvers for ceiling islands; OTR 3-phase rails and AS425 rail spots in the canteen; MANGO+ MIDI fixtures and DLSB150 downlights in the toilets and roof. NORMA+ and LAMA+ fixtures illuminate the workshop and storage space. Outdoors, MIMIK 10 POST lights the footpath and THEOS GLASS MINI the car park.