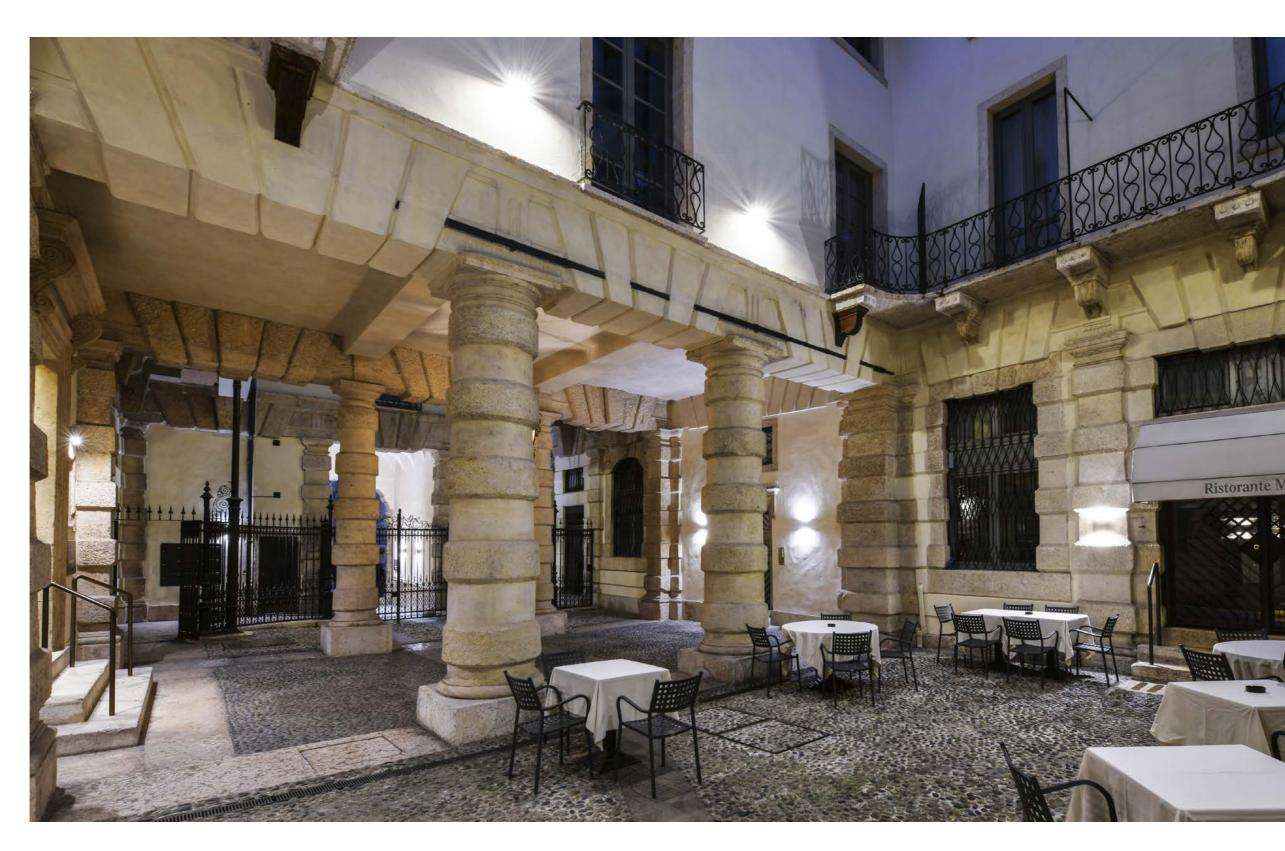

### Palazzo Maffei's customized lighting design project.

For the stunning Baroque Palazzo Maffei in Verona, Paolo Baldessari's lighting design project, with consulting by PERFORMANCE iN LIGHTING, included compact products with miniaturized technology. Customized solutions feature a special soft glass used for linear floodlights for homogeneous and diffuse illumination, and exterior lighting of the facade that discreetly highlights the decorations while creating the least light pollution possible in the nearby piazza. Solutions implemented in this project: NOTTURNO FOCUS+ ZERO SPIDER+ 10 MIMIK 20