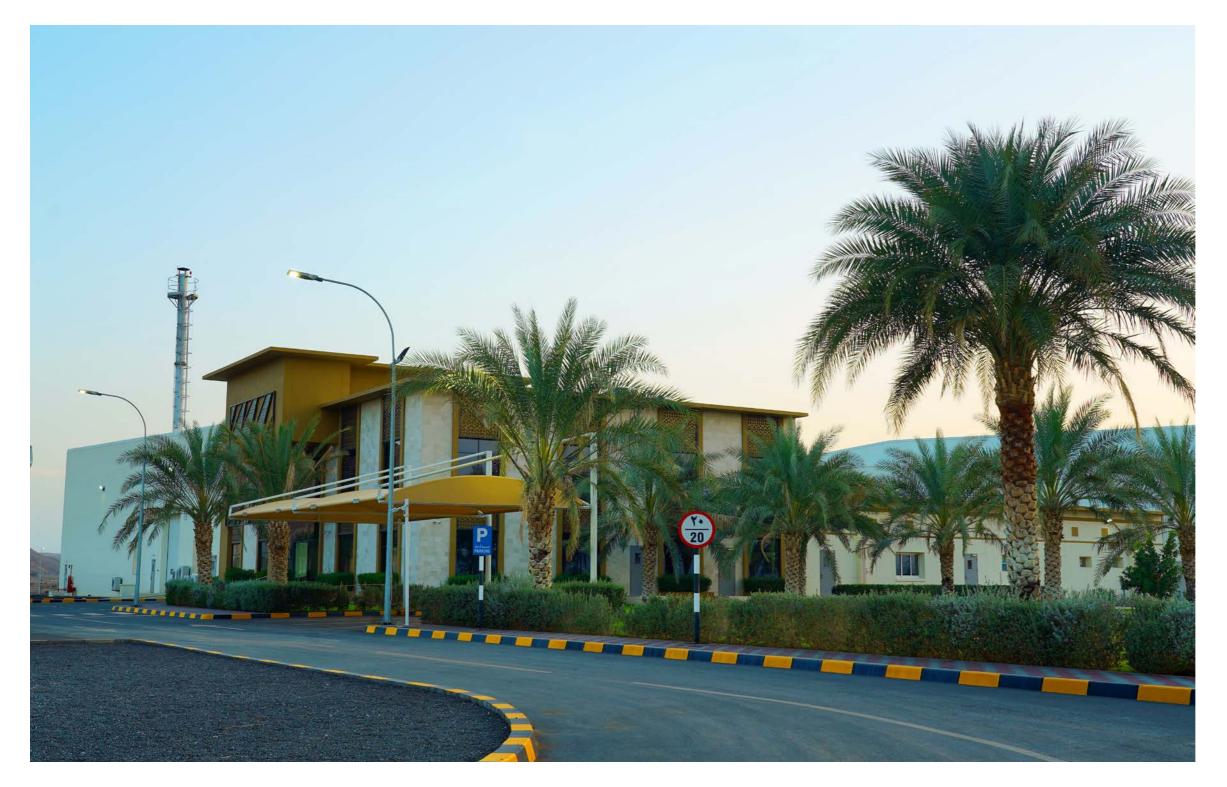

Solutions implemented in this project: SMART [4] SMART [3] Road [5] ELIA FL 68 Q-DIN 70 RT HP IB

Nakheel Oman Development is a leader in date palm products and sustainable agriculture. Lighting solutions for its indoor and outdoor spaces include SMART [4] 2M LEDs for indoor industrial facilities, SMART [3] watertight fixtures (IP66/69) for production, warehouse and logistics areas, and ROAD [5] street lighting for outdoor spaces, enhancing productivity and safety and supporting Nakheel's commitment to quality production and sustainability.

# Nakheel Oman Development Company )

## Nakheel Oman **Development's lighting** solutions.

Solutions implemented in this project: SMART [3] SMART [4] Road [5]

Welzorg Distribution Center