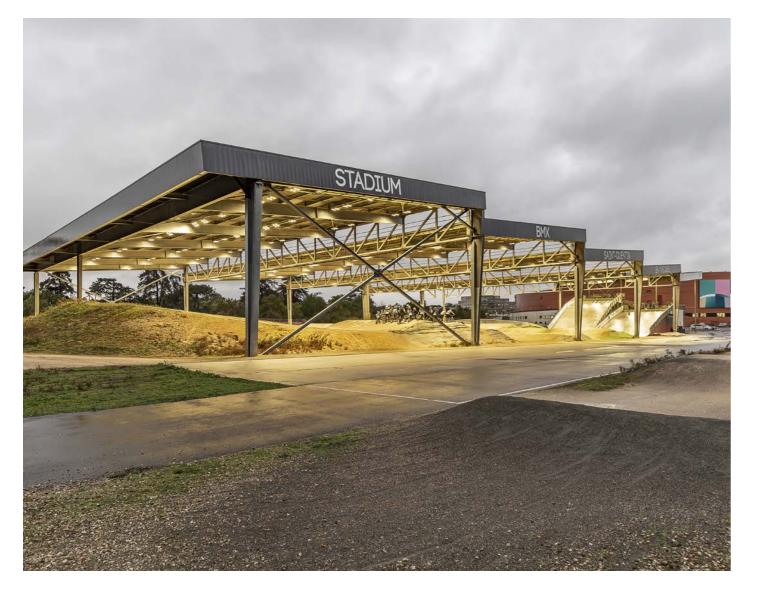

### (BMX Olympic Arena)

## Floodlights in the BMX Olympic Arena.

Solutions implemented in this project: SMART [PRO] 2.0

The Smart [PRO] 2.0 range lights up the BMX Olympic Arena in Verona, the first facility dedicated to the practice of BMX Racing in Italy and the only one of its kind in central and southern Europe. GEWISS' range of LED floodlights is designed for professional sports plants and large outdoor areas, providing better lighting performance, ensuring simplified installation, reducing maintenance costs and improving energy saving in simple and complex systems.