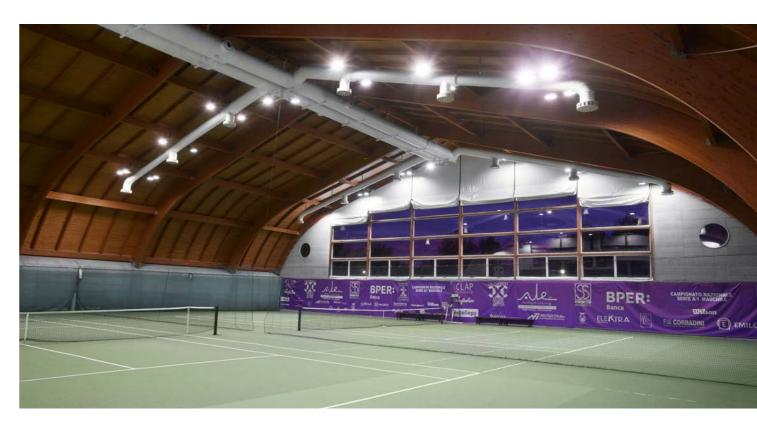

## New light and more for the Sporting Club Sassuolo.

To enhance CONI-recognized Sporting Club Sassuolo's services, GEWISS provided efficient lighting in indoor tennis courts, aligning with FIT federation standards for national events. 88 Elia FL projectors optimized energy consumption and maintenance costs while ensuring fitting lighting and glare control for superior visual comfort. The solutions extend beyond lighting to encompass energy management, safety and operational efficiency across all facility areas. Solutions implemented in this project: ELIA FL