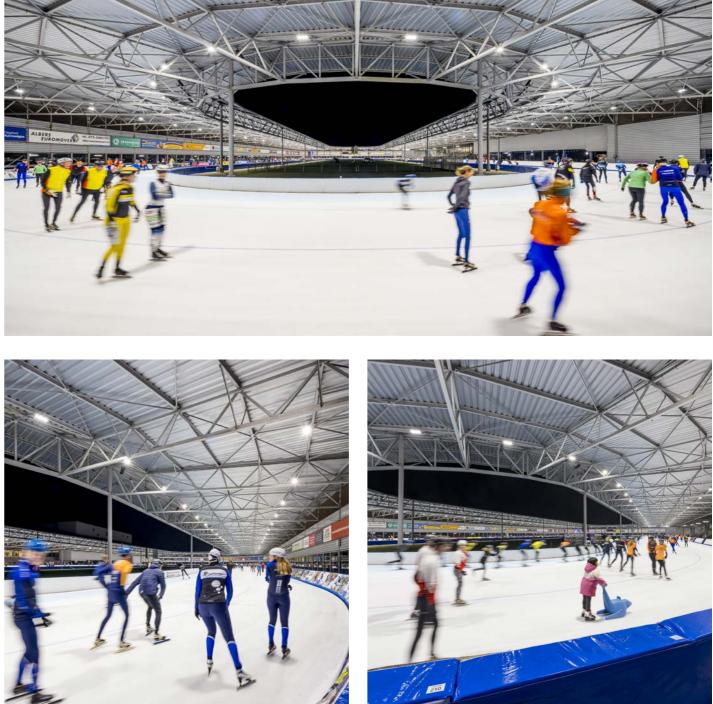

### (Icerink de Meent)

# Lighting design of the 400-meter ice rink.

For the lighting design of the 400-meter ice rink of the Meent, Van der Laan collaborated again with PERFORMANCE iN LIGHTING and chose LED floodlights from the GUELL 3 series. Equipping the fixtures with DALI control allows the track lighting to be set in different recreational, training and competition settings. In addition, the 1000-meter finish line is equipped with additional lighting for assessing the photo finish. Solutions implemented in this project: GUELL 3