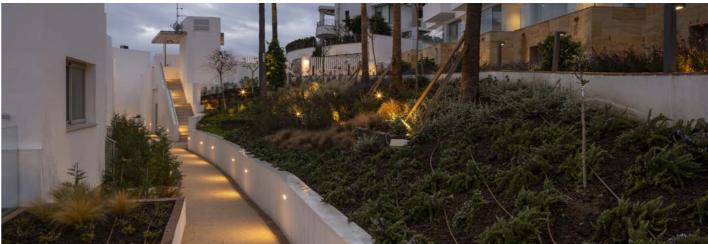

## Safety & organization.

THEOS MINI GLASS floodlights at different heights provided lighting for pedestrian/ bike paths and nearby streets of Granada's Fuentenueva Campus. Various optics allowed the best lighting solution for optimal visibility on roadways of different widths and the installation of fewer fixtures. Enriched with green spaces in high-traffic area, the project is an essential artery for the city: the lighting intervention benefitted the university community and residents.

(Avenida de Andalucía)