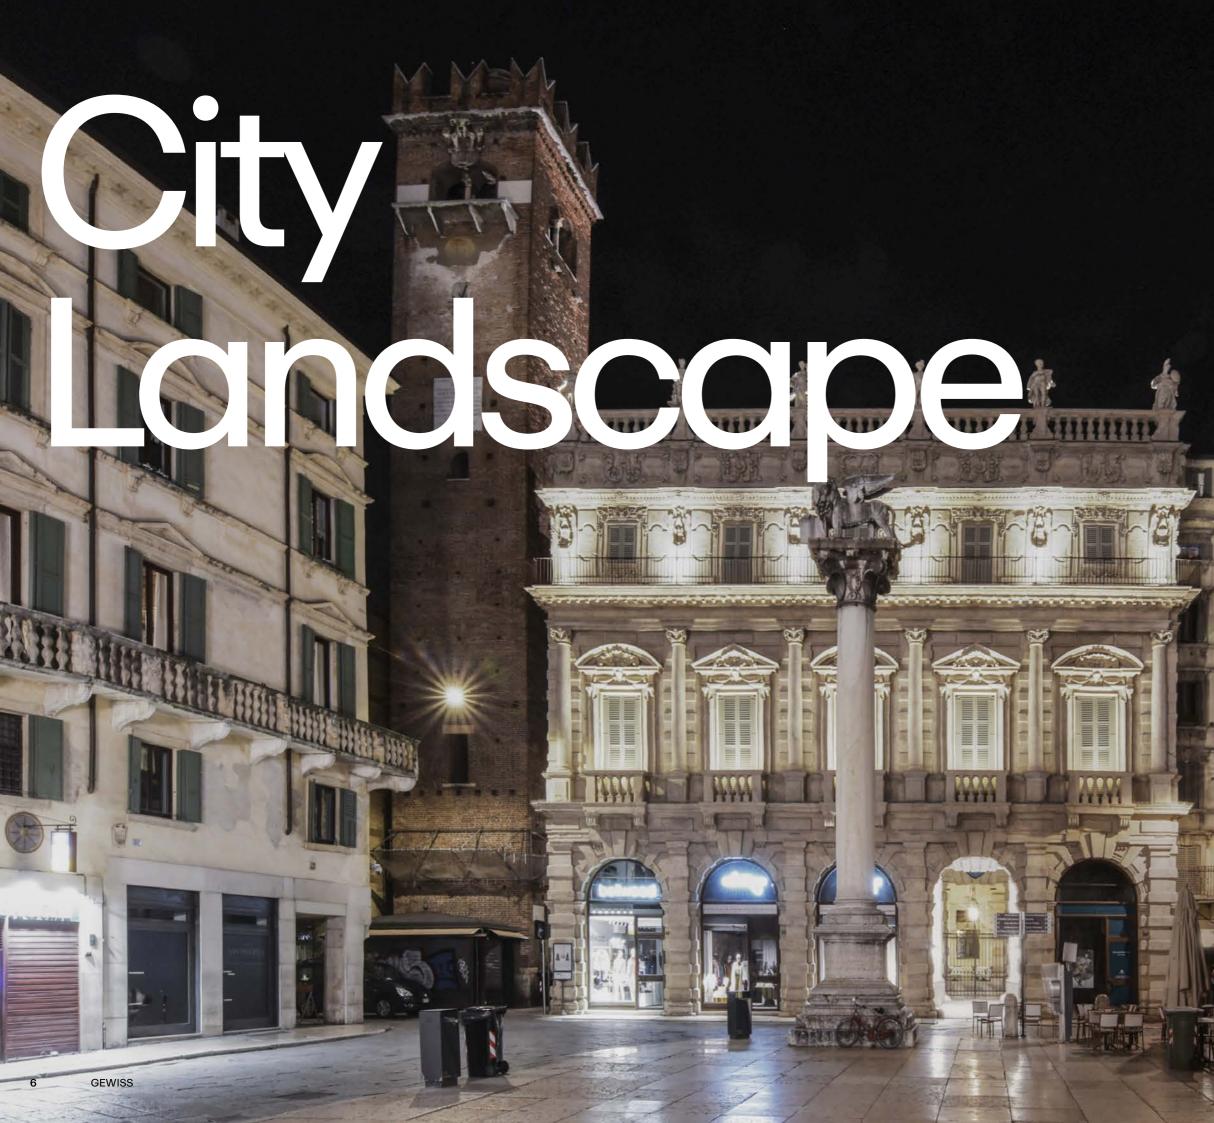

# noex

4 GEWISS

Palace Maffei | Verona | Italy San Giorgio in Braida Church | Verona | Italy Urbanization "Paseíllos Universitarios" | Granada | Spain Avenida de Andalucía | Málaga | Spain

### Palazzo Maffei's customized lighting design project.

For the stunning Baroque Palazzo Maffei in Verona, Paolo Baldessari's lighting design project, with consulting by PERFORMANCE iN LIGHTING, included compact products with miniaturized technology. Customized solutions feature a special soft glass used for linear floodlights for homogeneous and diffuse illumination, and exterior lighting of the facade that discreetly highlights the decorations while creating the least light pollution possible in the nearby piazza. Solutions implemented in this project: NOTTURNO FOCUS+ ZERO SPIDER+ 10 MIMIK 20