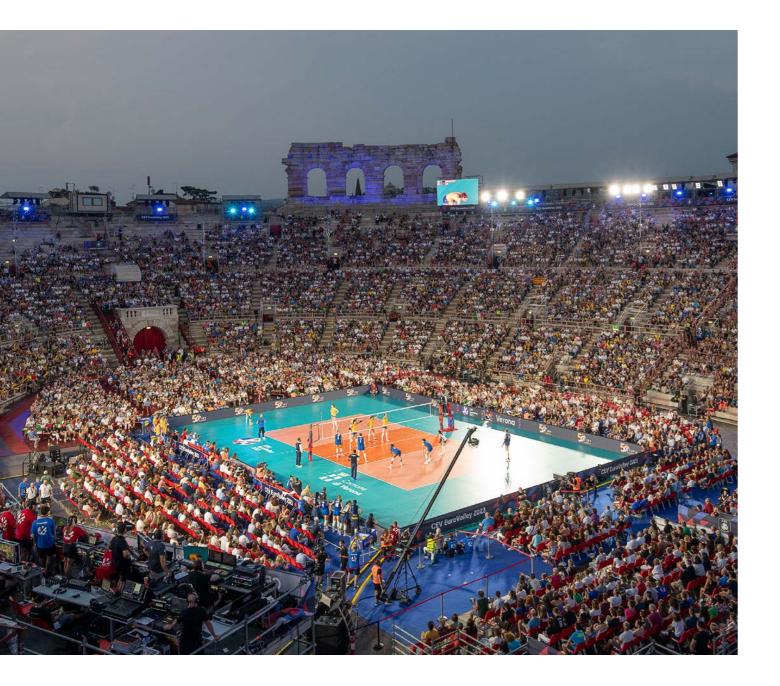

### (European Volley Championship 2023)

## Lighting for Verona Arena.

The Women's European Volleyball Championship opened at the Verona Arena and PERFORMANCE iN LIGHTING illuminated the event. 56 LASER+ 30 floodlights with 10°x25° reflectors along the arena's upper perimeter ensured precise lighting control via DMX protocol for dynamic light choreography. Innovatively, luminaires were leased via Verona's MeQuadro, facilitating swift setup. Precision aiming enhanced player visibility, delighting on-site spectators and TV audience.

Solutions implemented in this project: LASER+

(CAO Paris Olympic Aquatics Centre)