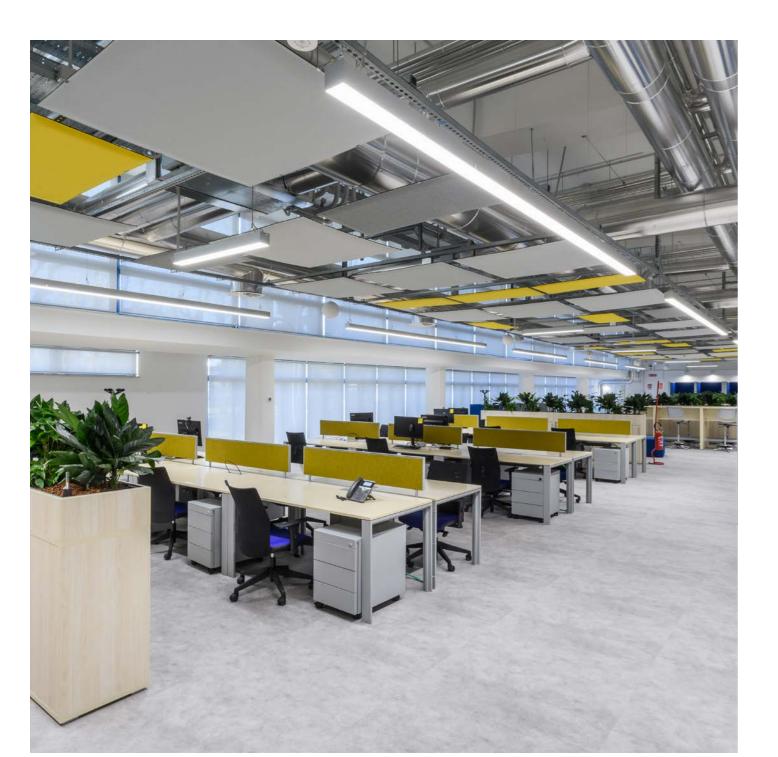

# Functional innovation for Campus della Salute.

The University of Pavia's Campus della Salute is a 13,000 m<sup>2</sup> Faculty of Medicine and Surgery facility featuring GEWISS solutions for its electrical systems and indoor and outdoor lighting, such as the ELIA, Smart[3] and ESALITE Series. Building automation is managed with the Home&Building PRO system, and the electrical and fiber optic systems are supported by the CHORUSMART ecosystem. These innovations enhance the functionality of this monumental facility.

#### Solutions implemented in this project: SMART [3] ELIA PL ELIA CL ESALITE HB ELIA OL ELIA FL CHORUSMART GEO plates CHORUSMART Home&Building Pro