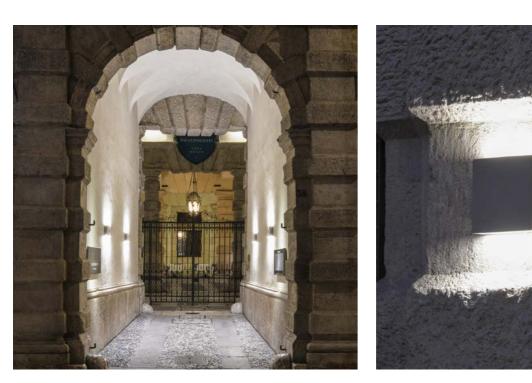

### Palazzo Maffei's customized lighting design project.

For the stunning Baroque Palazzo Maffei in Verona, Paolo Baldessari's lighting design project, with consulting by PERFORMANCE iN LIGHTING, included compact products with miniaturized technology. Customized solutions feature a special soft glass used for linear floodlights for homogeneous and diffuse illumination, and exterior lighting of the facade that discreetly highlights the decorations while creating the least light pollution possible in the nearby piazza. Solutions implemented in this project: NOTTURNO FOCUS+ ZERO SPIDER+ 10 MIMIK 20