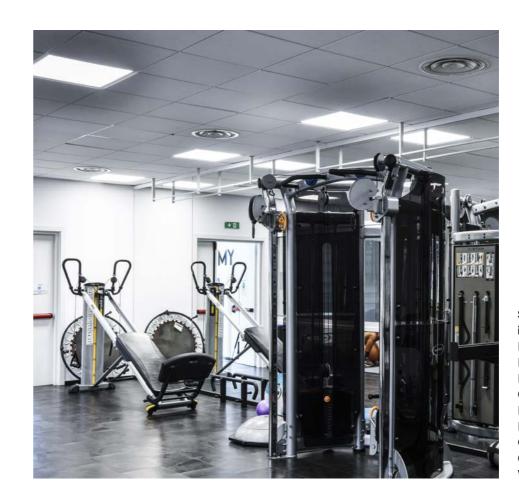

#### (Timing Fitness Center)

## A pleasant lighting experience at Timing Fitness Center.

PERFORMANCE iN LIGHTING's range was pivotal in selecting indoor/outdoor lighting for Brescia's Timing sports center: PLATO recessed panels in the gymnasium, DL SQUARE downlights in transit areas, QUASAR 20 wall luminaires for general lighting, MIMIK 10 CEILING for the veranda. GUELL ZERO, FOCUS+ ZERO projectors highlight landscapes, while MIMIK 10 POST ground poles light up pool areas. SQUARE+ 1 floodlights secure the entrance plaza and car parks effectively.

Solutions implemented in this project: MIMIK 10 POST MIMIK 10 CEILING FOCUS+ ZERO GUELL ZERO PLATO 600 DL SQUARE QUASAR 20 GUELL 4 WIN PRO 30