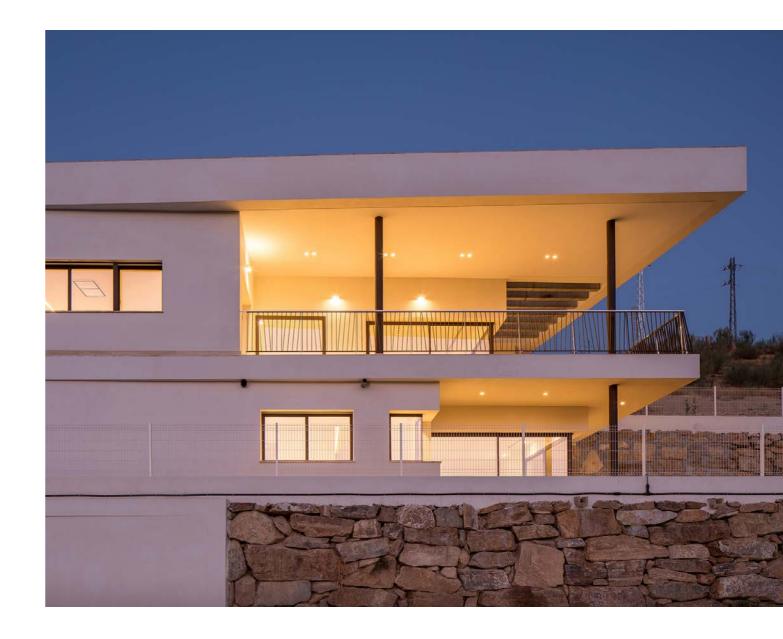

# Residential

House in Albanchez | Almeira | Spain Palm Beach Torreblanca | Málaga | Spain Residential Complex Bastiaanpoort | Delft | Netherlands

(House in Albanchez)

#### Meticulous lighting design for Casa Albanchez.

Casa Albanchez is a refined private residence with a contemporary architectural language. BIG Architectural Lighting Studio meticulously designed indoor and outdoor lighting to complement the architecture's spatial dynamics. Warm light fixtures enhance the stone finishes, while QUASAR 20 wall luminaires provide general terrace lighting. INSERT+ 1 and INSERT+ 2 recessed wall luminaires secure perimeter walkways, and LANTERNA NK marks the entrance.

Solutions implemented in this project: QUASAR 20 LANTERNA NK 21/27 INSERT+ 1/2

(Palm Beach Torreblanca)