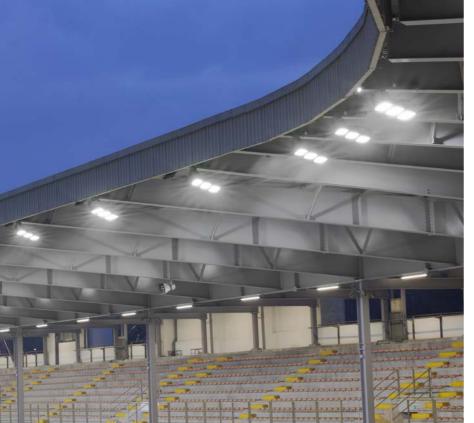

### **GEWISS Stadium**

## Complete solutions, full management.

#### Solutions implemented in

this project: SMART [PRO] 2.0 SMART [3] ELIA PL 68 Q-DIN CHORUSMART ONE plates 47 CVX 160 I QDX 630 H

The prestigious GEWISS Stadium showcases a wife range of solutions for maximum performance, safety and versatility: SMART[3] LED watertight luminaries, ELIA PL Led panels, 68 Q-DIN distribution boards, SMART [PRO] 1.0 LED floodlight devices, ONE plates from the CHORUSMART domestic range, CVX 160 I flush-mounting distribution boards and QDX 630 H modular distribution boards. A synergic approach that ensures complete management of the sports facility.