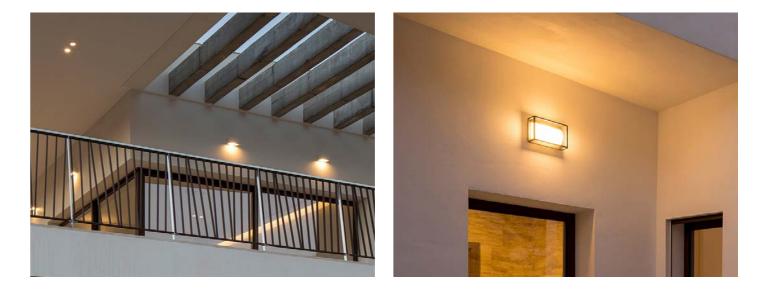

# Residential

House in Albanchez | Almeira | Spain Palm Beach Torreblanca | Málaga | Spain Residential Complex Bastiaanpoort | Delft | Netherlands

(House in Albanchez)

#### Meticulous lighting design for Casa Albanchez.

Casa Albanchez is a refined private residence with a contemporary architectural language. BIG Architectural Lighting Studio meticulously designed indoor and outdoor lighting to complement the architecture's spatial dynamics. Warm light fixtures enhance the stone finishes, while QUASAR 20 wall luminaires provide general terrace lighting. INSERT+ 1 and INSERT+ 2 recessed wall luminaires secure perimeter walkways, and LANTERNA NK marks the entrance.

Solutions implemented in this project: QUASAR 20 LANTERNA NK 21/27 INSERT+ 1/2

(Palm Beach Torreblanca)