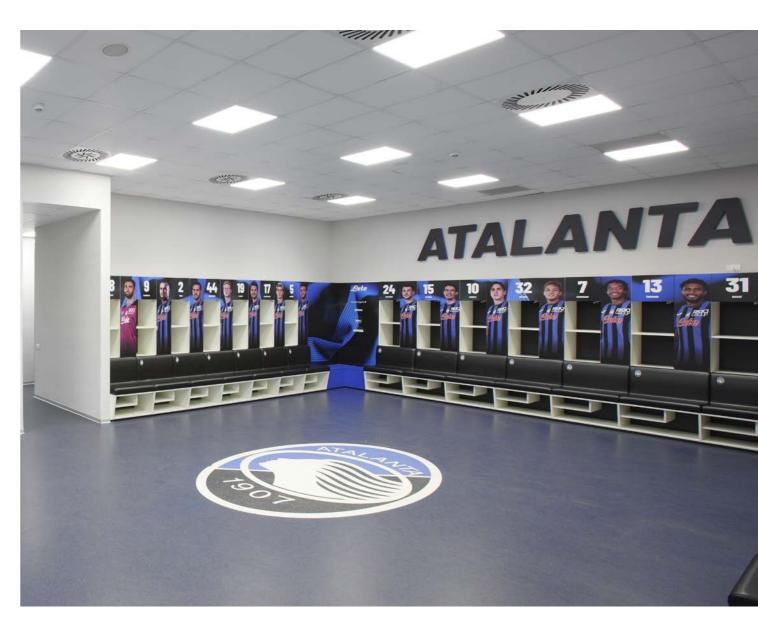

### **GEWISS Stadium**

## Complete solutions, full management.

#### Solutions implemented in

this project: SMART [PRO] 2.0 SMART [3] ELIA PL 68 Q-DIN CHORUSMART ONE plates 47 CVX 160 I QDX 630 H

The prestigious GEWISS Stadium showcases a wife range of solutions for maximum performance, safety and versatility: SMART[3] LED watertight luminaries, ELIA PL Led panels, 68 Q-DIN distribution boards, SMART [PRO] 1.0 LED floodlight devices, ONE plates from the CHORUSMART domestic range, CVX 160 I flush-mounting distribution boards and QDX 630 H modular distribution boards. A synergic approach that ensures complete management of the sports facility.