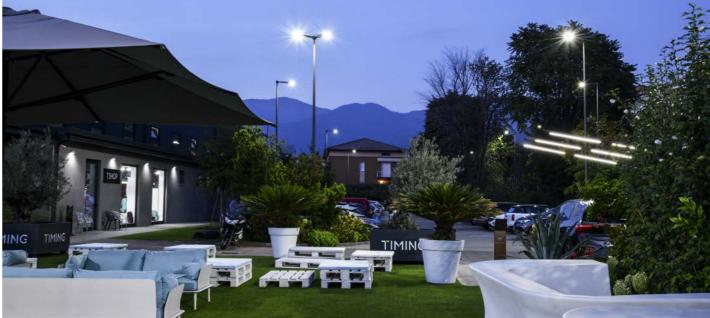

#### (Timing Fitness Center)

## A pleasant lighting experience at Timing Fitness Center.

PERFORMANCE iN LIGHTING's range was pivotal in selecting indoor/outdoor lighting for Brescia's Timing sports center: PLATO recessed panels in the gymnasium, DL SQUARE downlights in transit areas, QUASAR 20 wall luminaires for general lighting, MIMIK 10 CEILING for the veranda. GUELL ZERO, FOCUS+ ZERO projectors highlight landscapes, while MIMIK 10 POST ground poles light up pool areas. SQUARE+ 1 floodlights secure the entrance plaza and car parks effectively.

Solutions implemented in this project: MIMIK 10 POST MIMIK 10 CEILING FOCUS+ ZERO GUELL ZERO PLATO 600 DL SQUARE QUASAR 20 GUELL 4 WIN PRO 30