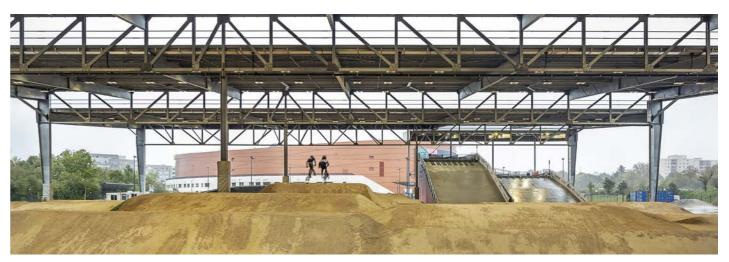

### (BMX Olympic Arena)

## Floodlights in the BMX Olympic Arena.

Solutions implemented in this project: SMART [PRO] 2.0

The Smart [PRO] 2.0 range lights up the BMX Olympic Arena in Verona, the first facility dedicated to the practice of BMX Racing in Italy and the only one of its kind in central and southern Europe. GEWISS' range of LED floodlights is designed for professional sports plants and large outdoor areas, providing better lighting performance, ensuring simplified installation, reducing maintenance costs and improving energy saving in simple and complex systems.