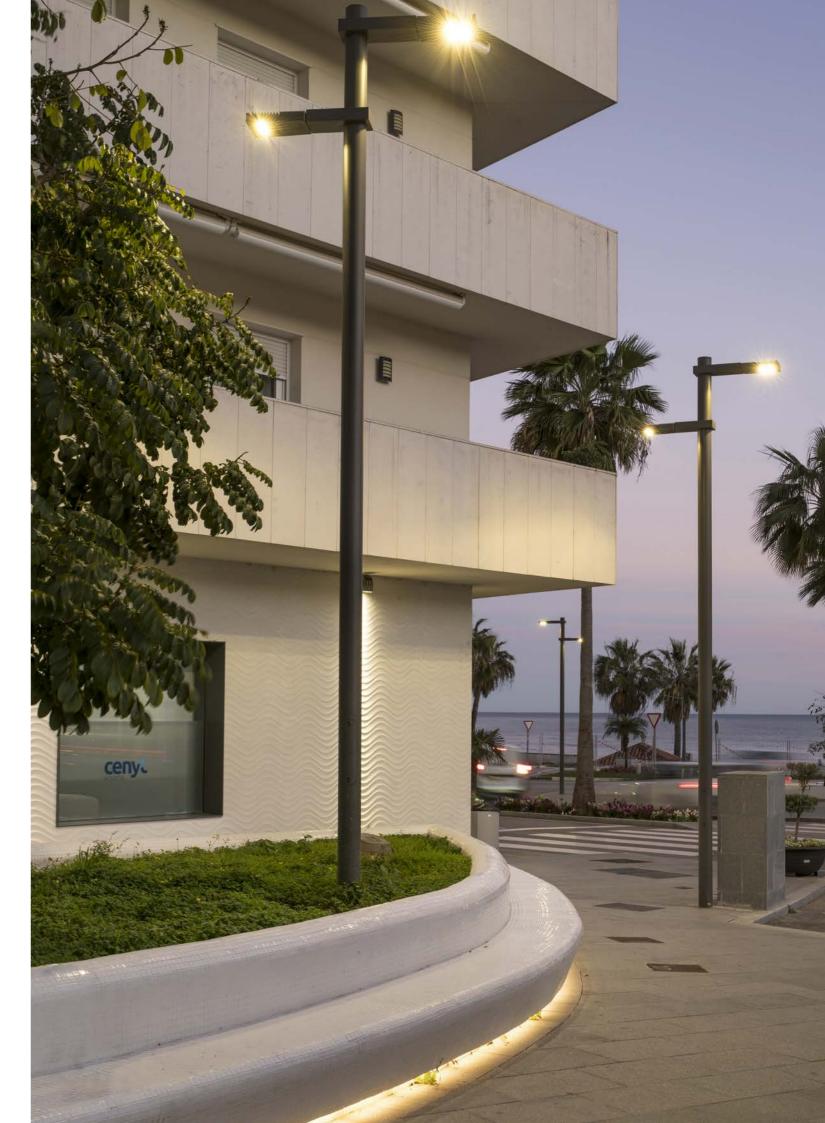

# Avenida de Andalucía's allure through lighting design.

Estepona's Avenida de Andalucía enjoys enhanced safety on summer evenings: THEOS GLASS devices, equipped with various optics, illuminate streets, promenades, squares and green spaces. LED technology ensures sustainability with reduced management and maintenance costs. Estepona, a historic city dating to Moorish times, retains its allure amid tourist development, with a charming old town featuring flowered balconies and winding pedestrian streets.

Solutions implemented in this project: THEOS GLASS

(Avenida de Andalucía)