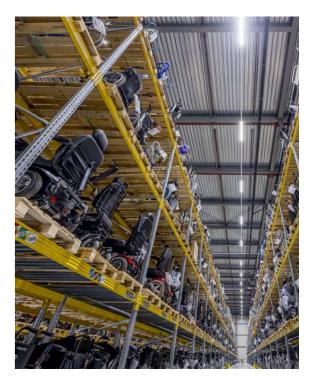

## Nakheel Oman **Development's lighting** solutions.

Solutions implemented in this project: SMART [3] SMART [4] Road [5]

Welzorg Distribution Center

## Comfort & energy savings.

Welzorg's ample and modern distribution center on the Zalmweg, in Raamsdonksveer, had T8 light lines that had to be replaced. The company contacted Anker Rotterdam, who opted for luminaires from the TRY LED series for the new lighting project, achieving over 60% in energy savings. There is also a vastly improved light level and a higher uniformity on the work floor for maximum end-customer satisfaction.