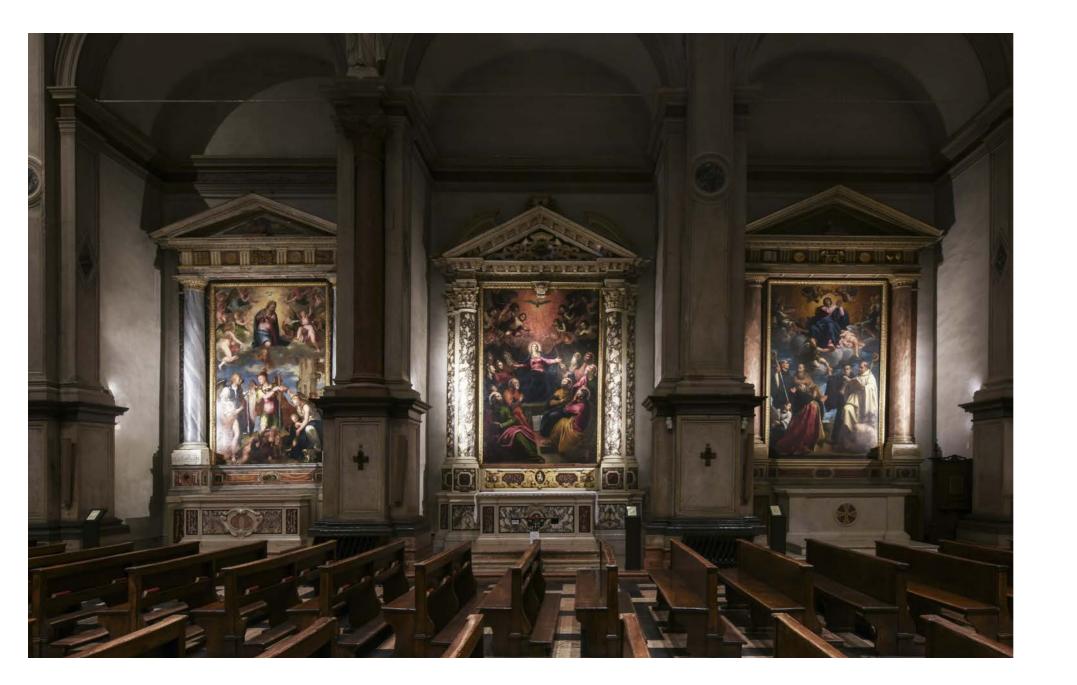

### (Church of St. George in Braida) Protecting artworks.

Solutions implemented in this project: FOCUS+ 3 GUELL 2 FOCUS+ 1 NOTTURNO

For the Church of St. George in Braida, PERFORMANCE IN LIGHTING's project aimed to give new life to works of art and use spaces to contain operating costs. Customized solutions like the FOCUS+ series of architectural floodlights, used with special-version LEDs in 2,700K warm tone and Ra>90 color rendering, faithfully represented colors and avoided ultraviolet and infrared emissions, thus protecting artworks. A custom RAL 1013 matte color finished the fixtures.