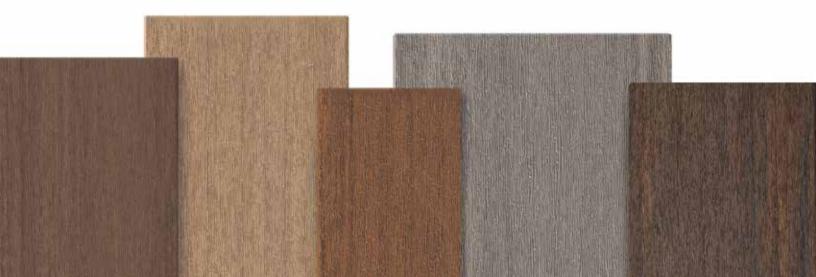

#### VINTAGE COLLECTION

The Vintage® Collection offers the widest range of sophisticated color palettes and unique board widths in the industry, offering maximum design flexibility with options to fit any home's style. Defined by natural-looking colors that mimic the look of Ipe, teak, and other hardwoods and a subtle wire-brushed, low-gloss finish, this elegant collection ensures a truly authentic wood look.

COASTLINE®

**ENGLISH WALNUT®** 

DARK HICKORY

MAHOGANY

CYPRESS®

#### DESIGN'S THE LIMIT

With an unmatched portfolio of diverse colors, woodgrain patterns, and board widths, the design potential with TimberTech Cladding is nearly limitless. With moisture- and fade-resistant Advanced PVC technology, TimberTech Cladding boards protect the integrity of your exterior design vision for years to come. Build on the rich hues and textures of TimberTech Cladding to highlight an entryway, add design detail to a porch ceiling, or as one element among mixed building materials for a clean, dimensional finish.