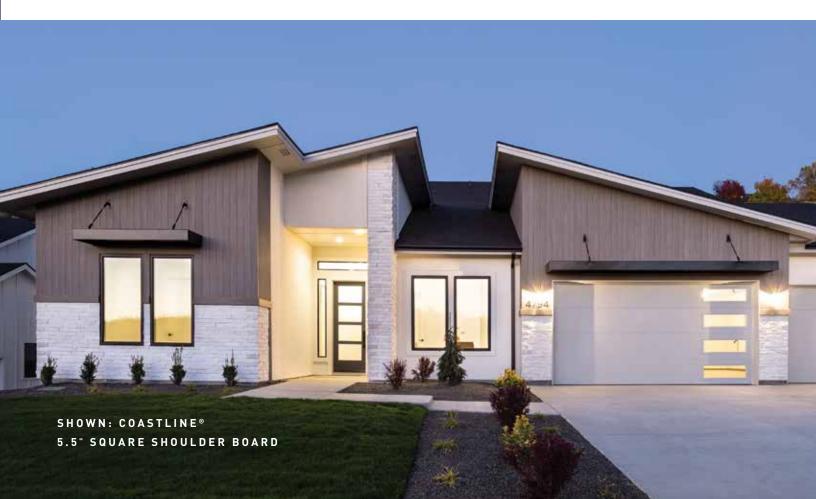

#### DESIGN'S THE LIMIT

With an unmatched portfolio of diverse colors, woodgrain patterns, and board widths, the design potential with TimberTech Cladding is nearly limitless. With moisture- and fade-resistant Advanced PVC technology, TimberTech Cladding boards protect the integrity of your exterior design vision for years to come. Build on the rich hues and textures of TimberTech Cladding to highlight an entryway, add design detail to a porch ceiling, or as one element among mixed building materials for a clean, dimensional finish.

# SHOWN: OPEN-JOINT, SQUARE-SHOULDER BOARD

#### **OPEN-JOINT CLADDING**

The open joints between the cladding elements create a strong, linear design pattern while also functionally providing ventilation for proper air circulation.

Square-shoulder board sizes: