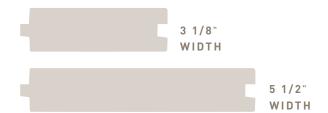

#### CLOSED-JOINT CLADDING

Sometimes referred to as "closed-joint," tongue-and-groove boards interlock together with ease, creating a solid barrier with a neat, smoothly finished look without gaps.

Tongue-and-groove board sizes:

| TONGUE-AND-GROOVE     | WIDE \ |     | STANDARD WIDTH 31/8" |     |     |  |
|-----------------------|--------|-----|----------------------|-----|-----|--|
| Standard Thickness 1" | 12'    | 16' | 10'                  | 12' | 16' |  |
| COASTLINE®            | •      | •   |                      | •   | •   |  |
| WEATHERED TEAK®       | •      | •   |                      | •   | •   |  |
| MAHOGANY              | •      | •   |                      | •   | •   |  |
| DARK HICKORY          | •      | •   |                      | •   | •   |  |