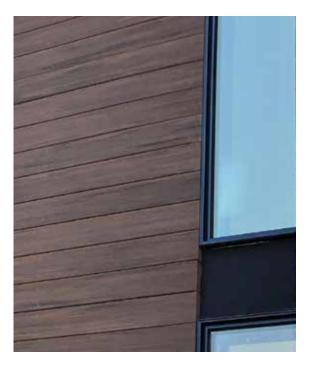

#### BOLD. ELEGANT. TIMELESS.

TimberTech's one-of-a-kind Advanced PVC material was designed to deliver the most realistic wood look available, without additional staining or painting. Unlike traditional wood, TimberTech withstands the elements without compromising on its color, texture, or structural integrity. That translates to a beautiful exterior finish without frequent upkeep or maintenance.

#### TIMBERTECH CLADDING

Made completely of new and recycled polymer, TimberTech Advanced PVC boards stay impervious to moisture, mold, and mildew while also combating the fading effects of UV rays. Backed by industry-leading warranties, TimberTech Cladding delivers unrivaled design potential and integrity.