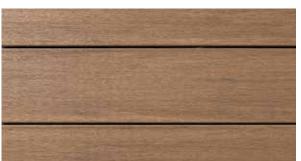

#### VINTAGE COLLECTION

The Vintage® Collection offers the widest range of sophisticated color palettes and unique board widths in the industry, offering maximum design flexibility with options to fit any home's style. Defined by natural-looking colors that mimic the look of Ipe, teak, and other hardwoods and a subtle wire-brushed, low-gloss finish, this elegant collection ensures a truly authentic wood look.

COASTLINE®

**ENGLISH WALNUT®** 

DARK HICKORY

MAHOGANY

CYPRESS®