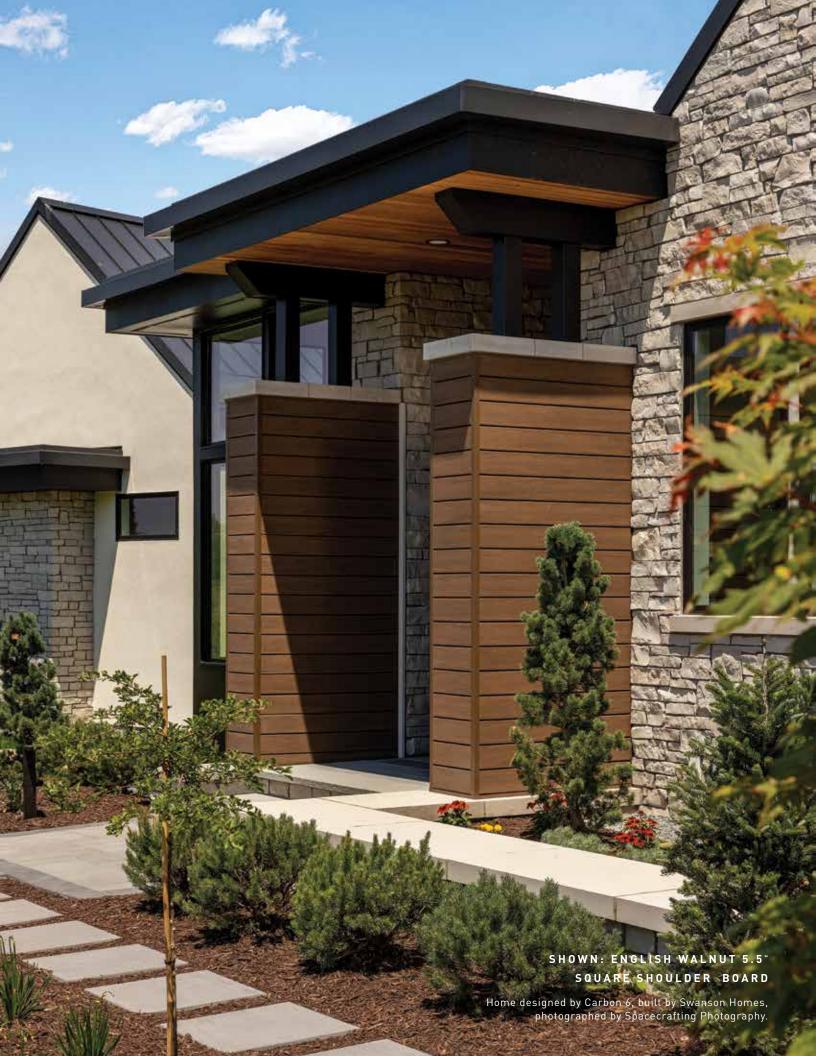

# SHOWN: OPEN-JOINT, SQUARE-SHOULDER BOARD

#### **OPEN-JOINT CLADDING**

The open joints between the cladding elements create a strong, linear design pattern while also functionally providing ventilation for proper air circulation.

Square-shoulder board sizes:

#### CORTEX HIDDEN FASTENERS

The Cortex® hidden fastening system keeps the focus on the warm, authentic wood aesthetics that complement the entirety of the exterior design and not on the installation method.