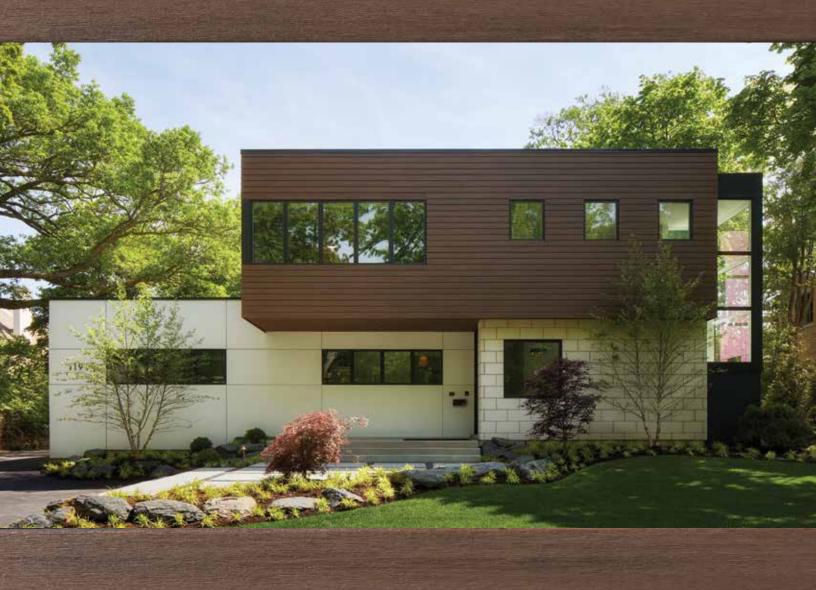

#### DESIGN'S THE LIMIT

With an unmatched portfolio of diverse colors, woodgrain patterns, and board widths, the design potential with TimberTech Cladding is nearly limitless. With moisture- and fade-resistant Advanced PVC technology, TimberTech Cladding boards protect the integrity of your exterior design vision for years to come. Build on the rich hues and textures of TimberTech Cladding to highlight an entryway, add design detail to a porch ceiling, or as one element among mixed building materials for a clean, dimensional finish.