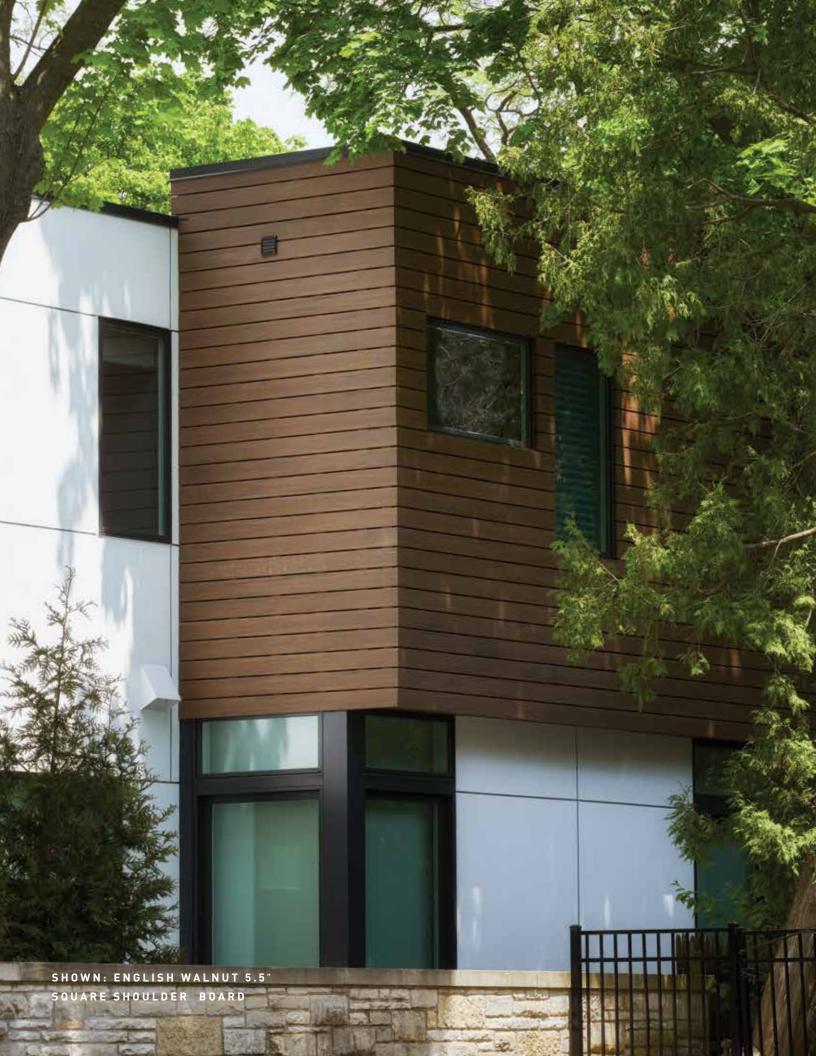

#### DESIGN'S THE LIMIT

With an unmatched portfolio of diverse colors, woodgrain patterns, and board widths, the design potential with TimberTech Cladding is nearly limitless. With moisture- and fade-resistant Advanced PVC technology, TimberTech Cladding boards protect the integrity of your exterior design vision for years to come. Build on the rich hues and textures of TimberTech Cladding to highlight an entryway, add design detail to a porch ceiling, or as one element among mixed building materials for a clean, dimensional finish.

# SHOWN: OPEN-JOINT, SQUARE-SHOULDER BOARD