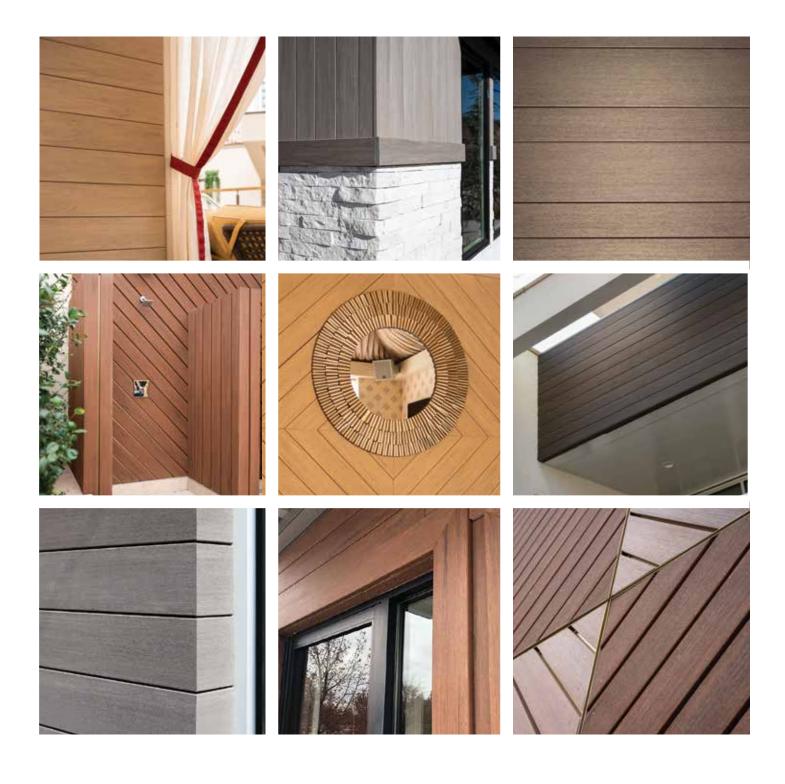

#### THE BEAUTY OF WOOD

TimberTech has unmatched technology and methods to create the most realistic, authentic hardwood appearance. Best known for high-end decking, TimberTech boards deliver the beauty, textures, and colors of real wood within a sustainable composite or Advanced PVC material. Unlike wood, however, our proprietary materials are essentially maintenance-free, incredibly durable, and performance warranted for decades.

#### AUTHENTIC WOOD LOOKS WITHOUT THE MAINTENANCE

TimberTech Cladding from AZEK Exteriors portfolio delivers the full visual experience of wood without the laborious, costly, and constant upkeep required with traditional lumber. TimberTech technology gives our Advanced PVC boards unrivaled aesthetics for a realistic wood look that lasts. Then we back them with industry-leading warranties for both commercial and residential buildings. Our curated collection empowers design flexibility with a variety of color choices, different board profiles, and board widths.

#### DESIGN'S THE LIMIT

With an unmatched portfolio of diverse colors, woodgrain patterns, and board widths, the design potential with TimberTech Cladding is nearly limitless. With moisture- and fade-resistant Advanced PVC technology, TimberTech Cladding boards protect the integrity of your exterior design vision for years to come. Build on the rich hues and textures of TimberTech Cladding to highlight an entryway, add design detail to a porch ceiling, or as one element among mixed building materials for a clean, dimensional finish.