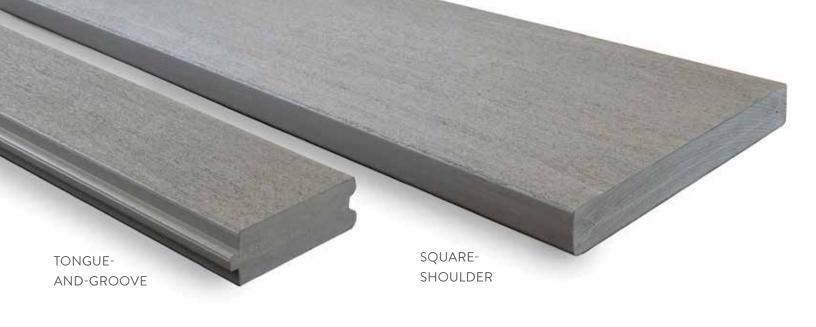

#### CLOSED-JOINT CLADDING

Sometimes referred to as "closed-joint," tongue-and-groove boards interlock together with ease, creating a solid barrier with a neat, smoothly finished look without gaps.

Tongue-and-groove board sizes:

#### **OPEN-JOINT CLADDING**

The open joints between the cladding elements create a strong, linear design pattern while also functionally providing ventilation for proper air circulation.

Square-shoulder board sizes:

| TONGUE-AND-GROOVE     | WIDE \ |     | STANDARD WIDTH 31/8" |     |     |  |
|-----------------------|--------|-----|----------------------|-----|-----|--|
| Standard Thickness 1" | 12'    | 16' | 10'                  | 12' | 16' |  |
| COASTLINE®            | •      | •   |                      | •   | •   |  |
| WEATHERED TEAK®       | •      | •   |                      | •   | •   |  |
| MAHOGANY              | •      | •   |                      | •   | •   |  |
| DARK HICKORY          | •      | •   |                      | •   | •   |  |

SEE FOR YOURSELF AND ORDER A FREE SAMPLE TODAY

| SQUARE SHOULDER       | NARROW<br>WIDTH<br>3½" |     | STANDARD<br>WIDTH<br>51/2" |     | WIDE<br>WIDTH<br>71/4" |     |
|-----------------------|------------------------|-----|----------------------------|-----|------------------------|-----|
| Standard Thickness 1" | 16'                    | 20' | 16'                        | 20' | 16'                    | 20' |
| COASTLINE®            | •                      | •   | •                          | •   | •                      | •   |
| WEATHERED TEAK®       | •                      | •   | •                          | •   | •                      | •   |
| MAHOGANY              | •                      | •   | •                          | •   | •                      | •   |
| DARK HICKORY          | •                      | •   | •                          | •   | •                      | •   |
| ENGLISH WALNUT        | •                      | •   | •                          | •   | •                      | •   |
| CYPRESS               | •                      | •   | •                          | •   | •                      | •   |
| FRENCH WHITE OAK      |                        |     | •                          | •   | •                      |     |
| CASTLEGATE            |                        |     | •                          | •   | •                      |     |
| AMERICAN WALNUT       |                        |     | •                          | •   | •                      |     |
|                       |                        |     |                            |     |                        |     |