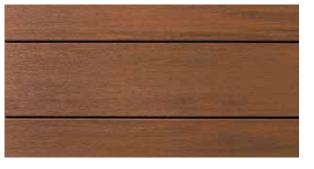

#### VINTAGE COLLECTION

The Vintage® Collection offers the widest range of sophisticated color palettes and unique board widths in the industry, offering maximum design flexibility with options to fit any home's style. Defined by natural-looking colors that mimic the look of Ipe, teak, and other hardwoods and a subtle wire-brushed, low-gloss finish, this elegant collection ensures a truly authentic wood look.

COASTLINE®

**ENGLISH WALNUT®** 

DARK HICKORY

MAHOGANY

CYPRESS®