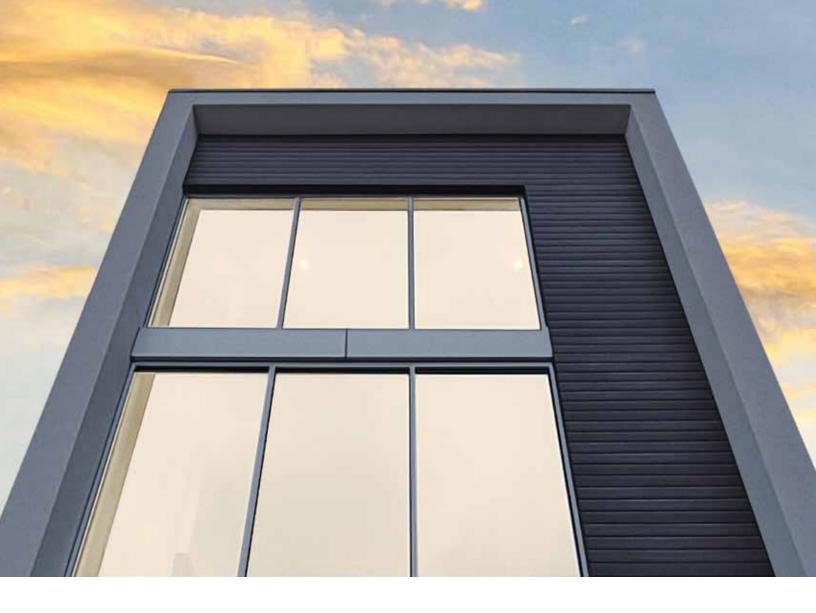

#### DESIGN'S THE LIMIT

With an unmatched portfolio of diverse colors, woodgrain patterns, and board widths, the design potential with TimberTech Cladding is nearly limitless. With moisture- and fade-resistant Advanced PVC technology, TimberTech Cladding boards protect the integrity of your exterior design vision for years to come. Build on the rich hues and textures of TimberTech Cladding to highlight an entryway, add design detail to a porch ceiling, or as one element among mixed building materials for a clean, dimensional finish.

#### CLOSED-JOINT CLADDING

Sometimes referred to as "closed-joint," tongue-and-groove boards interlock together with ease, creating a solid barrier with a neat, smoothly finished look without gaps.

Tongue-and-groove board sizes: