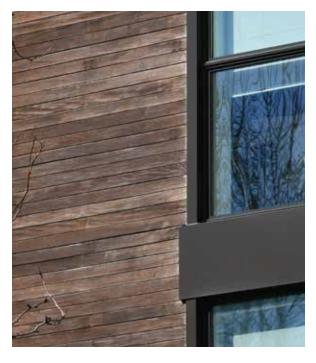

#### STAINED WOOD EXPOSED FOR SEVEN YEARS

Exposure to the elements takes a toll on

traditional wood cladding—even premium hardwoods like Ipe will fade to a worn gray without regular and costly maintenance.

Traditional woods can be treated with stains and coatings for protection, but will still experience

splintering, fading, and dimensional changes.

READ OUR
CLADDING
CASE STUDIES