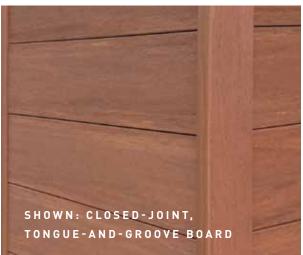

#### CLOSED-JOINT CLADDING

Sometimes referred to as "closed-joint," tongue-and-groove boards interlock together with ease, creating a solid barrier with a neat, smoothly finished look without gaps.

Tongue-and-groove board sizes: