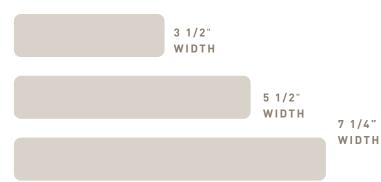

#### **OPEN-JOINT CLADDING**

The open joints between the cladding elements create a strong, linear design pattern while also functionally providing ventilation for proper air circulation.

Square-shoulder board sizes:

SEE FOR YOURSELF AND ORDER A FREE SAMPLE TODAY

| SQUARE SHOULDER       | NARROW<br>WIDTH<br>3½" |     | STANDARD<br>WIDTH<br>51/2" |     | WIDE<br>WIDTH<br>71/4" |     |
|-----------------------|------------------------|-----|----------------------------|-----|------------------------|-----|
| Standard Thickness 1" | 16'                    | 20' | 16'                        | 20' | 16'                    | 20' |
| COASTLINE®            | •                      | •   | •                          | •   | •                      | •   |
| WEATHERED TEAK®       | •                      | •   | •                          | •   | •                      | •   |
| MAHOGANY              | •                      | •   | •                          | •   | •                      | •   |
| DARK HICKORY          | •                      | •   | •                          | •   | •                      | •   |
| ENGLISH WALNUT        | •                      | •   | •                          | •   | •                      | •   |
| CYPRESS               | •                      | •   | •                          | •   | •                      | •   |
| FRENCH WHITE OAK      |                        |     | •                          | •   | •                      |     |
| CASTLEGATE            |                        |     | •                          | •   | •                      |     |
| AMERICAN WALNUT       |                        |     | •                          | •   | •                      |     |
|                       |                        |     |                            |     |                        |     |