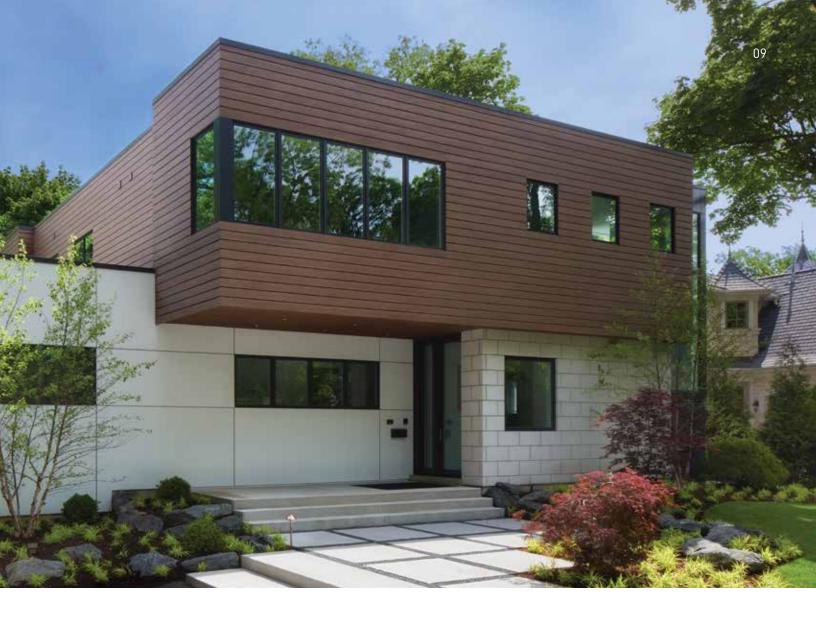

#### DESIGN'S THE LIMIT

With an unmatched portfolio of diverse colors, woodgrain patterns, and board widths, the design potential with TimberTech Cladding is nearly limitless. With moisture- and fade-resistant Advanced PVC technology, TimberTech Cladding boards protect the integrity of your exterior design vision for years to come. Build on the rich hues and textures of TimberTech Cladding to highlight an entryway, add design detail to a porch ceiling, or as one element among mixed building materials for a clean, dimensional finish.

# SHOWN: OPEN-JOINT, SQUARE-SHOULDER BOARD