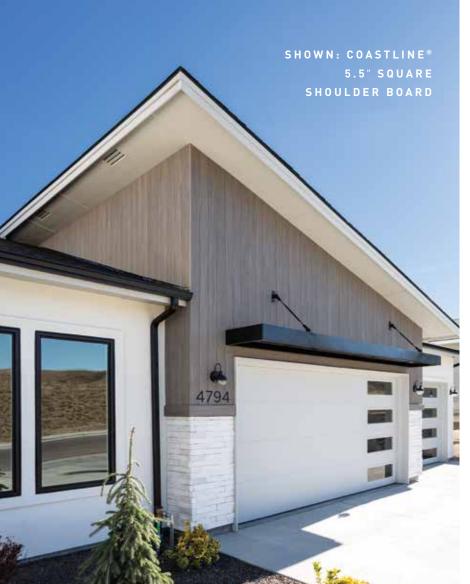

#### **OPEN-JOINT CLADDING**

The open joints between the cladding elements create a strong, linear design pattern while also functionally providing ventilation for proper air circulation.

Square-shoulder board sizes: