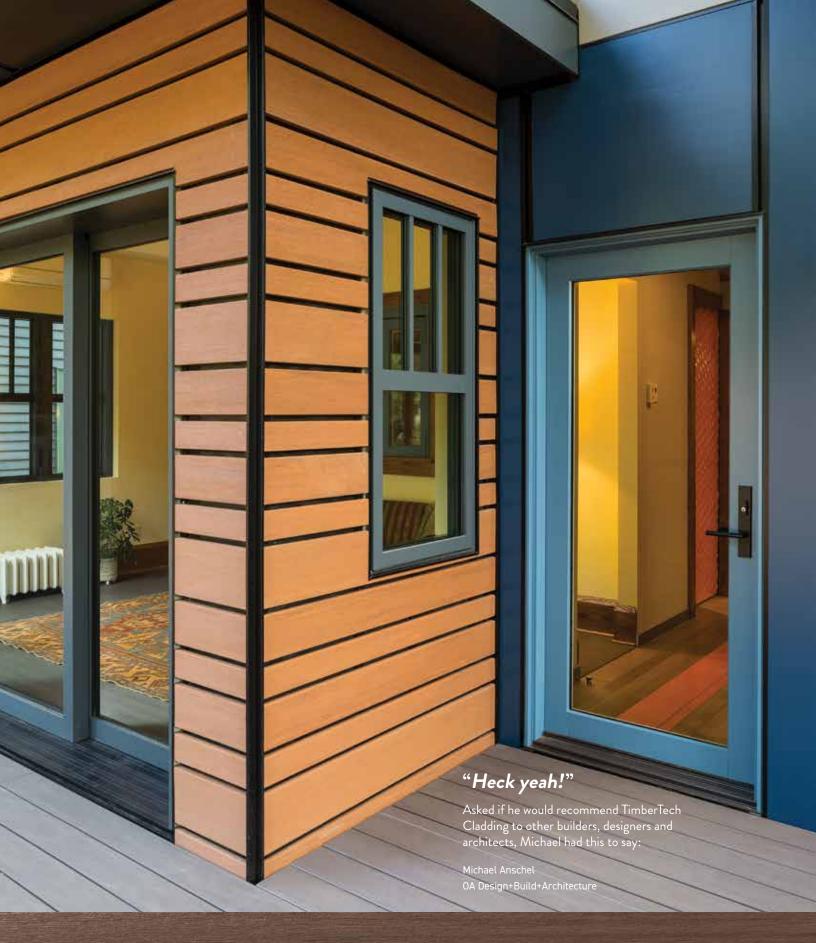

#### DESIGN'S THE LIMIT

With an unmatched portfolio of diverse colors, woodgrain patterns, and board widths, the design potential with TimberTech Cladding is nearly limitless. With moisture- and fade-resistant Advanced PVC technology, TimberTech Cladding boards protect the integrity of your exterior design vision for years to come. Build on the rich hues and textures of TimberTech Cladding to highlight an entryway, add design detail to a porch ceiling, or as one element among mixed building materials for a clean, dimensional finish.

# SHOWN: OPEN-JOINT, SQUARE-SHOULDER BOARD