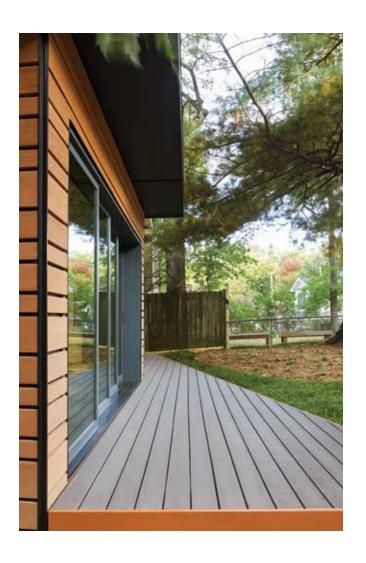

#### DESIGN'S THE LIMIT

With an unmatched portfolio of diverse colors, woodgrain patterns, and board widths, the design potential with TimberTech Cladding is nearly limitless. With moisture- and fade-resistant Advanced PVC technology, TimberTech Cladding boards protect the integrity of your exterior design vision for years to come. Build on the rich hues and textures of TimberTech Cladding to highlight an entryway, add design detail to a porch ceiling, or as one element among mixed building materials for a clean, dimensional finish.

# SHOWN: OPEN-JOINT, SQUARE-SHOULDER BOARD