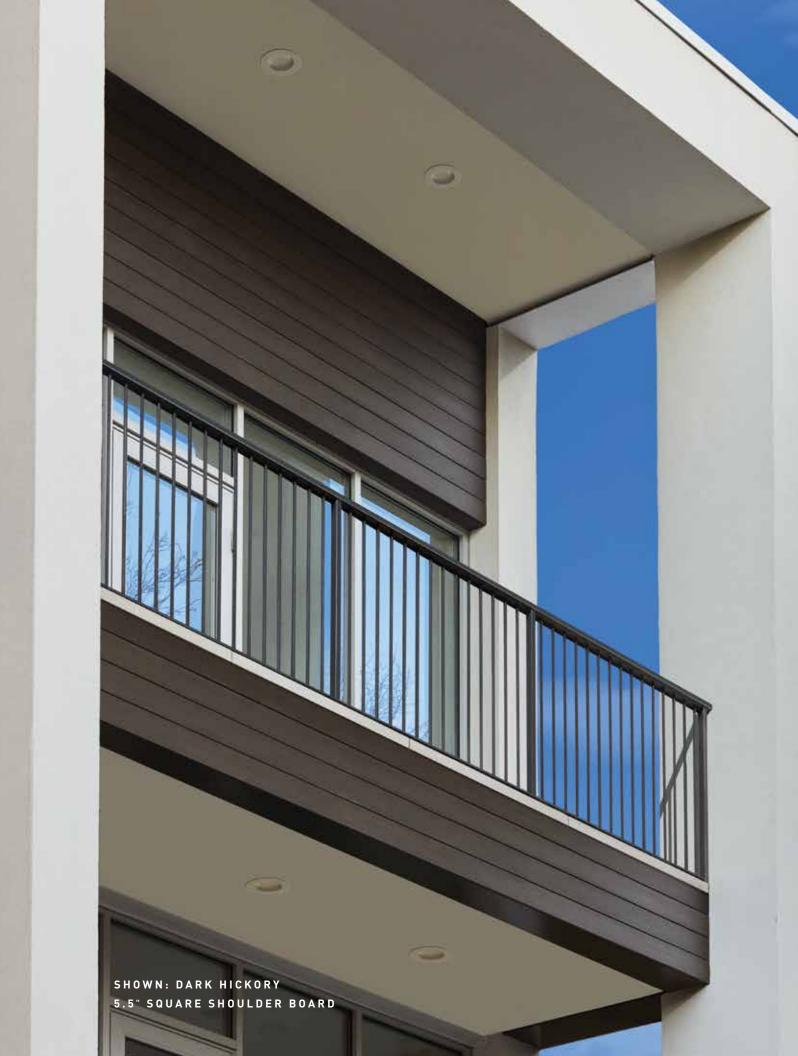

#### VINTAGE COLLECTION

The Vintage® Collection offers the widest range of sophisticated color palettes and unique board widths in the industry, offering maximum design flexibility with options to fit any home's style. Defined by natural-looking colors that mimic the look of Ipe, teak, and other hardwoods and a subtle wire-brushed, low-gloss finish, this elegant collection ensures a truly authentic wood look.

COASTLINE®

**ENGLISH WALNUT®** 

DARK HICKORY

MAHOGANY

CYPRESS®