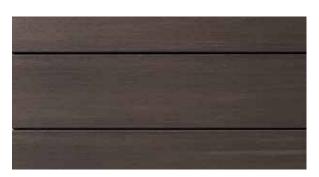

#### VINTAGE COLLECTION

The Vintage® Collection offers the widest range of sophisticated color palettes and unique board widths in the industry, offering maximum design flexibility with options to fit any home's style. Defined by natural-looking colors that mimic the look of Ipe, teak, and other hardwoods and a subtle wire-brushed, low-gloss finish, this elegant collection ensures a truly authentic wood look.

COASTLINE®

**ENGLISH WALNUT®** 

DARK HICKORY

MAHOGANY

CYPRESS®