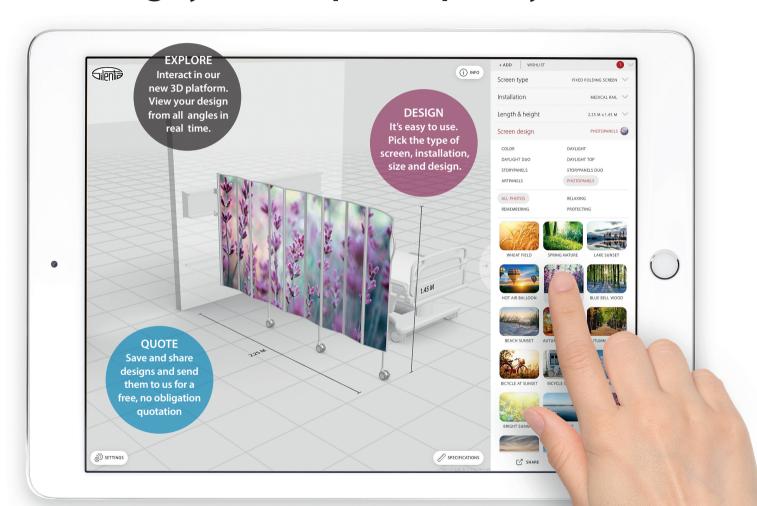

## Design your own patient privacy screen

EasyScreenDesign is Silentia's new, online configurator that helps you create exactly the privacy screen you need for your healthcare setting. Pick the type of screen, installation, size and design, then send them directly to us. It's that easy.

#### Design your screen

- **SCREEN TYPE** Choose the screen type that best fits your healthcare situation.
- **INSTALLATION** You can install your privacy screen on the wall, control panel or on the floor, all with safe and secure mountings, or make it mobile on a trolley.
- **LENGTH & HEIGHT** We have a wide range of lengths and heights you can choose from.
- **SCREEN DESIGN** Get creative and test the different colors, patterns and photos.
- **SETTINGS** Toggle screen measurements, different furniture views, and a folded or unfolded screen.
- **SPECIFICATIONS** See all product info for your screen design in real time.
- INFO Important facts for each of your screen designs.
- **SHARE** Share your screen design with a colleague.

### Get a free, no obligation quotation

- ADD Click to save your favorite screen designs.
- **WISHLIST** Click to view your wishlist of your saved screen designs.
- CONNECT Click to see all of your screen designs and edit the quantity you are interested in. Send us your screen solutions after filling in the form and we will contact you. Check the box if you want a free, no obligation quotation.