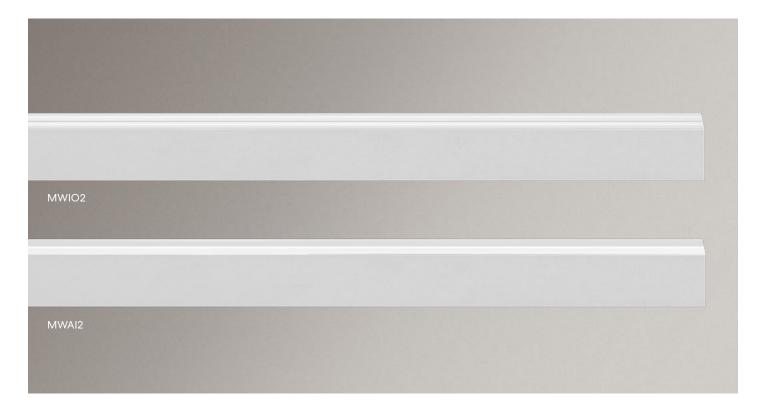

#### **Indirect Optics**

The Mini Widespread Indirect Optic (MWIO2) offers an impressive 160° spread and creates uniform illumination on the ceiling.

The Mini Widespread Asymmetric Indirect Optic (MWAI2) is engineered for a wide asymmetric light distribution to create precise lighting placements.

#### Impressive . Visual Comfort

MWIO2

MWAI2

LUMENWERX.COM/SLIGHT

 $\downarrow$ ) link to downloads

Slight - A <mark>multitasking</mark> maven that rules the grid.

11