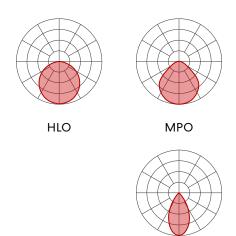

#### **Direct Optics**

The High-Efficiency Lambertian Optic (HLO) delivers uniform illumination with wide distribution and flawless beam edges. The lens ensures maximum light output and energy efficiency.

The Micro-Prism Optic<sup>™</sup> (MPO) is meticulously crafted to eliminate glare while maximizing illumination, providing impressive visual comfort.

The **Diamond Prism Optic™** (DPO) is our patented 3-tiered system meticulously crafted to refract and reflect beams with great precision, effectively keeping glare to a minimum while delivering light of exceptional quality and visual comfort.