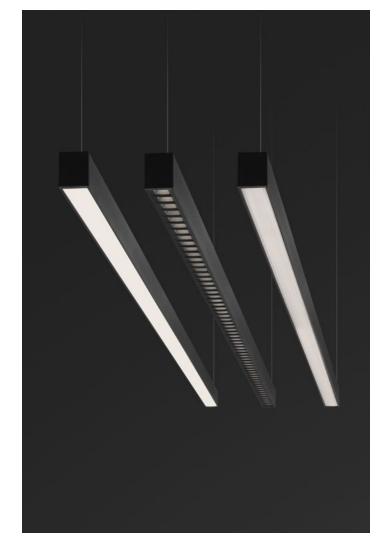

## Optical Performance

Slight delivers precise, low-glare, and powerful lighting tailored to a variety of needs. and providing exceptional visual comfort in any setting. The collection features three direct optics—HLO, MPO, and DPO (available in Matte Black and Graphite finishes)-and two indirect optics-MWIO2 and MWAI2.

#### **Direct Optics**

The High-Efficiency Lambertian Optic (HLO) delivers uniform illumination with wide distribution and flawless beam edges. The lens ensures maximum light output and energy efficiency.

The Micro-Prism Optic<sup>™</sup> (MPO) is meticulously crafted to eliminate glare while maximizing illumination, providing impressive visual comfort.

The **Diamond Prism Optic™** (DPO) is our patented 3-tiered system meticulously crafted to refract and reflect beams with great precision, effectively keeping glare to a minimum while delivering light of exceptional quality and visual comfort.

#### **Indirect Optics**

The Mini Widespread Indirect Optic (MWIO2) offers an impressive 160° spread and creates uniform illumination on the ceiling.

The Mini Widespread Asymmetric Indirect Optic (MWAI2) is engineered for a wide asymmetric light distribution to create precise lighting placements.