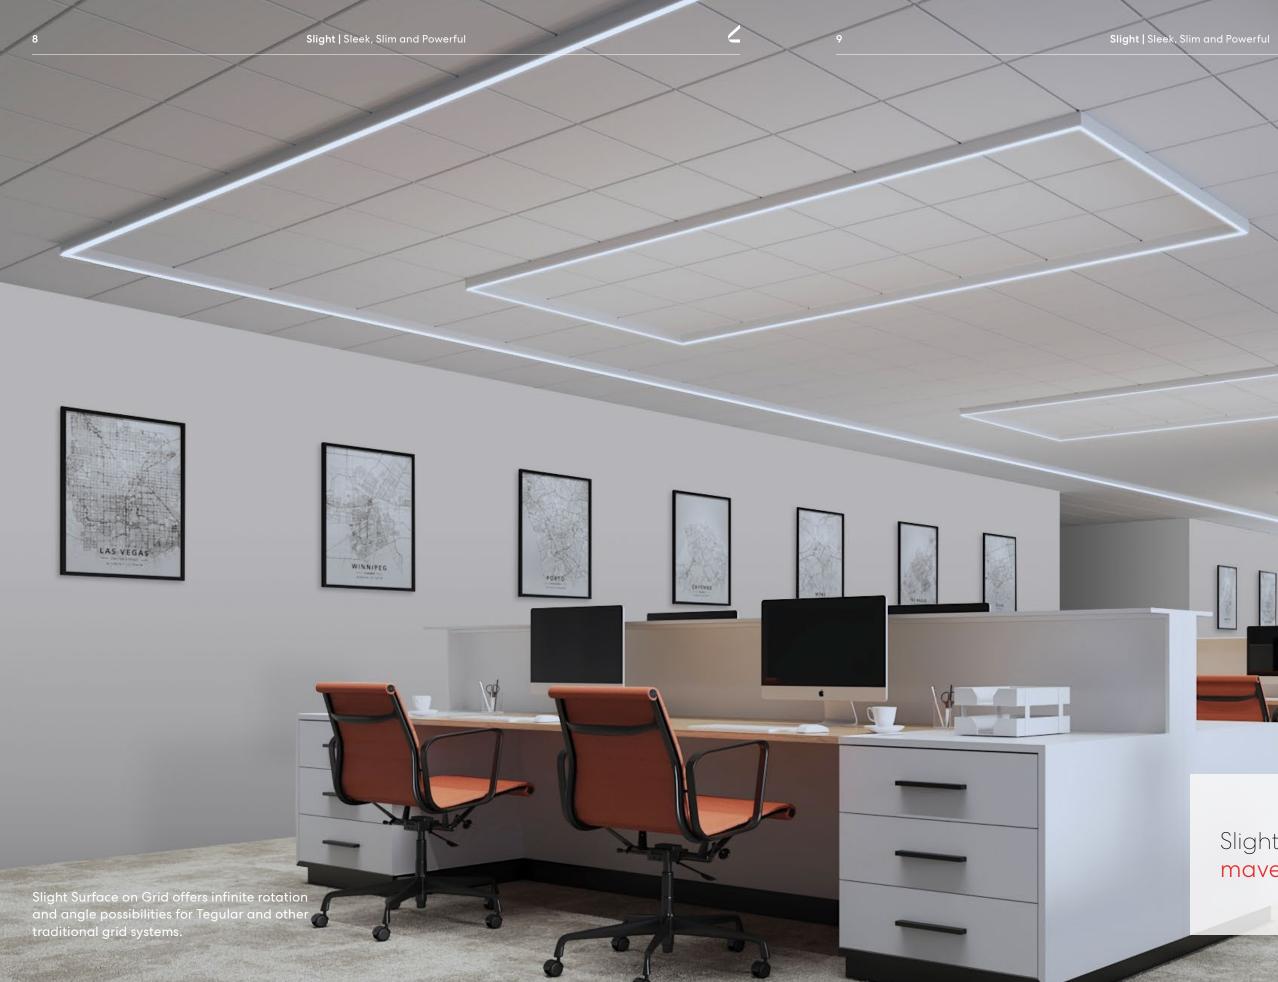

Suitable for drywall, grid, and wood slat ceiling applications, Slight fixtures enhance every detail they illuminate with high-quality light.