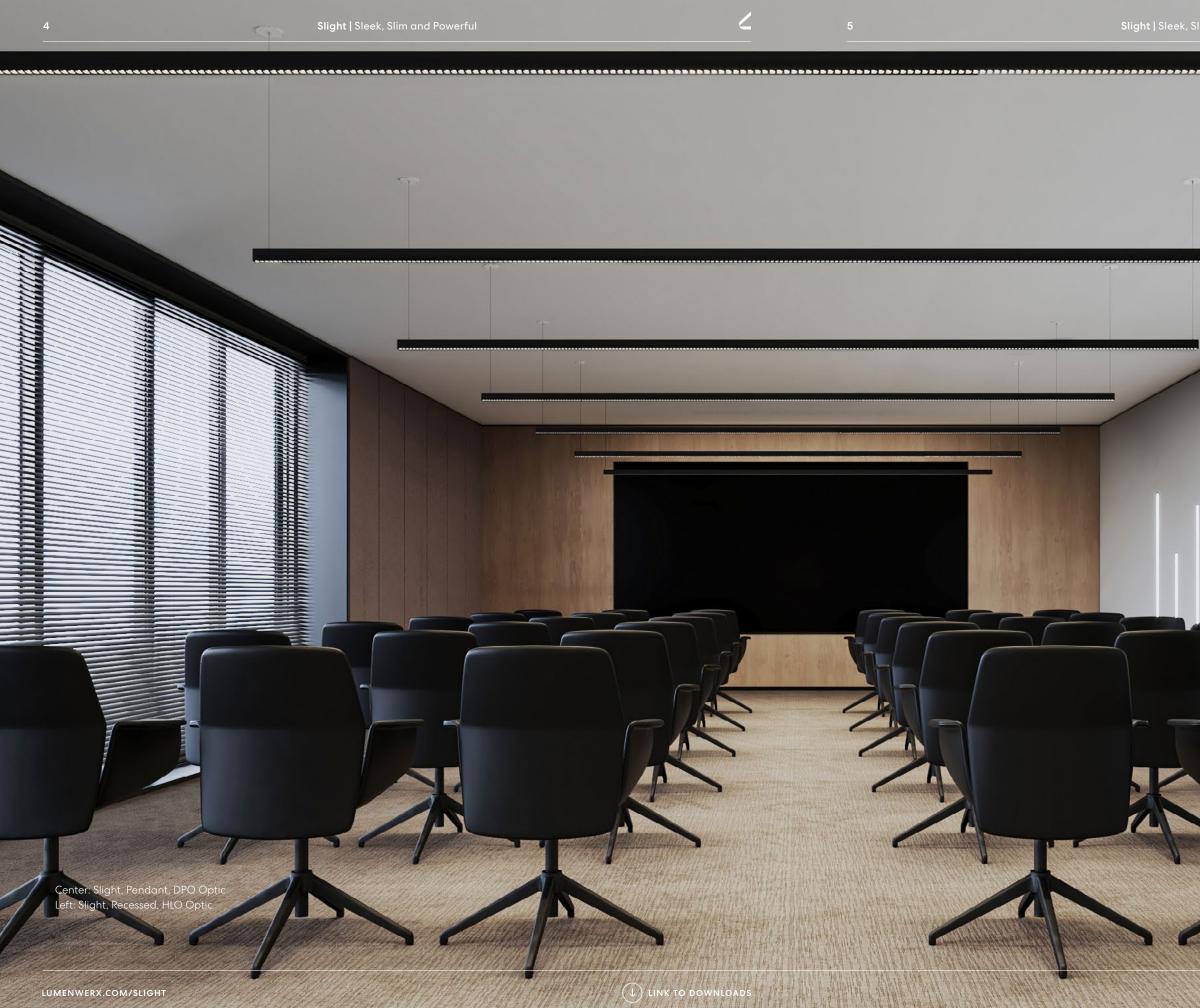

## 6+ Optics

MOUNTINGS Pendant, Surface and Recessed

#### CONFIGURATIONS

Standalone Continuous Run Pattern

### Pendant Patterns Adjustable Linx

To create patterns for Slight Pendant-mounted fixtures, use our Adjustable Linx connectors. With a versatile movement range of 60 to 180 degrees, they offer 2-way, 3-way, and 4-way horizontal configuration options, enabling endless design possibilities.