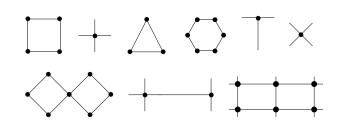

### Pendant Patterns Adjustable Linx

To create patterns for Slight Pendant-mounted fixtures, use our Adjustable Linx connectors. With a versatile movement range of 60 to 180 degrees, they offer 2-way, 3-way, and 4-way horizontal configuration options, enabling endless design possibilities.

### Recessed & Surface Patterns

LINX OPTIONS

2-way Linx

4-way Linx

#### CUSTOM SHAPES

3-way Linx

and more!

CORNER OPTIONS

90° 90° Vertical Horizontal

#### **Fixed Corner Connectors**

For Recessed and Surface-Mounted luminaires, use Fixed Corner connectors to create patterns, on both horizontal and vertical planes. Whether connecting walls to ceilings or crafting playful geometric shapes, these Fixed Corners offer unique and versatile design opportunities.