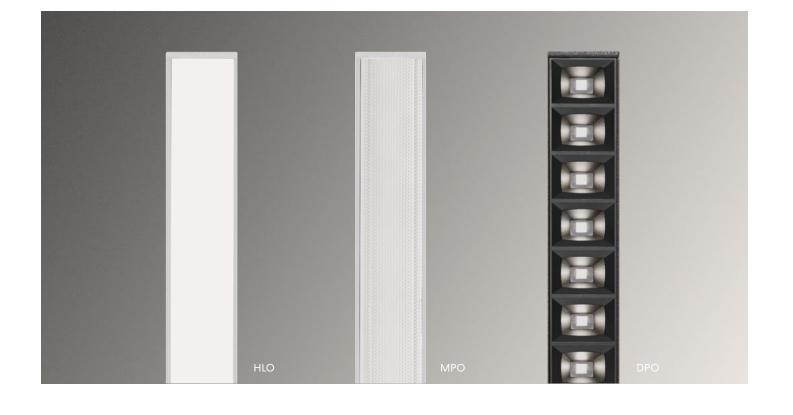

#### **Direct Optics**

The High-Efficiency Lambertian Optic (HLO) delivers uniform illumination with wide distribution and flawless beam edges. The lens ensures maximum light output and energy efficiency.

The Micro-Prism Optic<sup>™</sup> (MPO) is meticulously crafted to eliminate glare while maximizing illumination, providing impressive visual comfort.

The **Diamond Prism Optic™** (DPO) is our patented 3-tiered system meticulously crafted to refract and reflect beams with great precision, effectively keeping glare to a minimum while delivering light of exceptional quality and visual comfort.

DPO