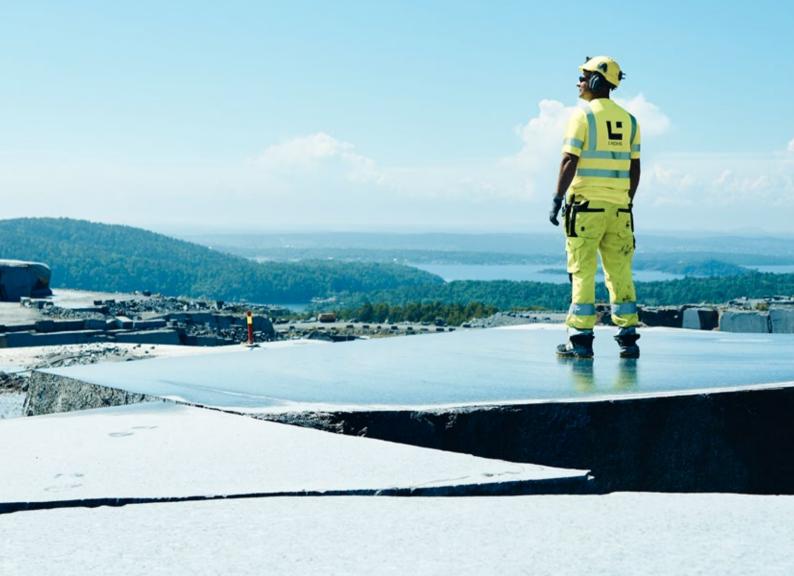

# **RESPONSIBLE PRODUCER OF NATURAL STONE**

Lundhs is the largest producer and distributor of rough blocks in Northern Europe. With more than 100 years of quarrying experience, we aim to ensure stability, reliability and quality for all our customers. We supply a wide range of top-quality stones; Larvikite and Anorthosite. With advanced technology and unique stone resources, we are a competitive and experienced supplier to the stone trade worldwide. Most of our quarries are located in the south of Norway around the city of Larvik. We also have a quarry in Sirevåg on the west coast of Norway.