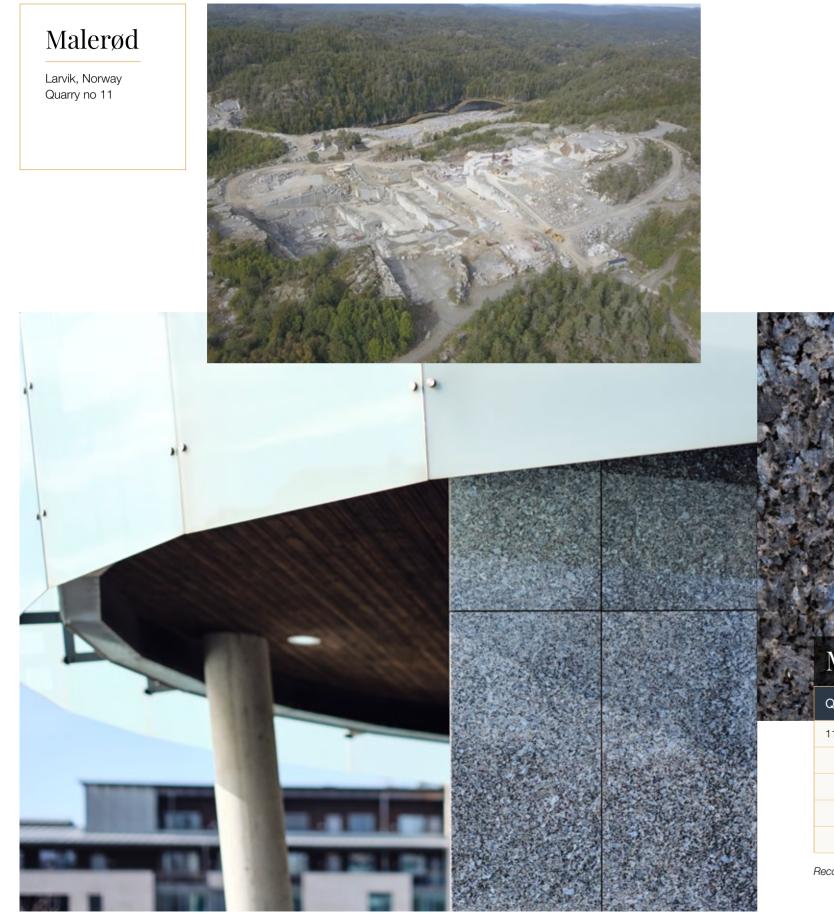

# LUNDHS Royal®

Stone type: Larvikite

Lundhs Royal has large light blue crystals on a grey background. The stone is exclusively produced by Lundhs. Lundhs Royal has many areas of use, and has successfully been used for facade and exterior decoration of high rise buildings.

| Quarry no | Colours    | Qualities             |
|-----------|------------|-----------------------|
| 11        | Dark (HQ)  | 1st Choice            |
|           | Classic    | 2nd Choice Extra Fine |
|           | Commercial | 2nd Choice Selected   |
|           |            | 2nd Choice            |
|           |            | 3rd Choice            |

Recommended cutting direction is pre-marked in white on each block of stone.