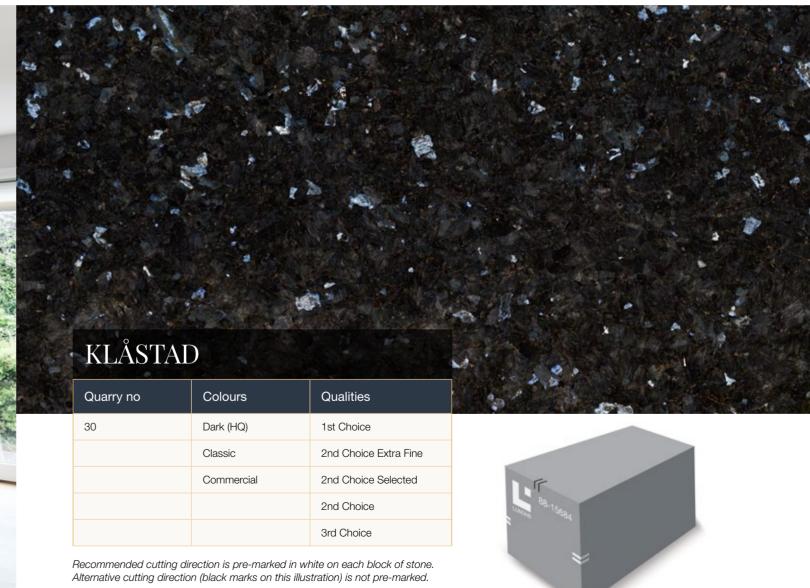

# Stone type: Larvikite

Quarry no 30

# LUNDHS Emerald®

# Stone type: Larvikite

Lundhs Emerald (formerly known as Emerald Pearl), has a distinct appearance of lustrous blue crystals on a dark background. It is among the world's most popular natural stone for countertops. It is also typically used for interior decoration of floors, walls, and stairs in hotels, banks, exclusive shops, private homes, and airports.

| Quarry no | Colours    | Qualities             |
|-----------|------------|-----------------------|
| 30        | Dark (HQ)  | 1st Choice            |
|           | Classic    | 2nd Choice Extra Fine |
|           | Commercial | 2nd Choice Selected   |
|           |            | 2nd Choice            |
|           |            | 3rd Choice            |