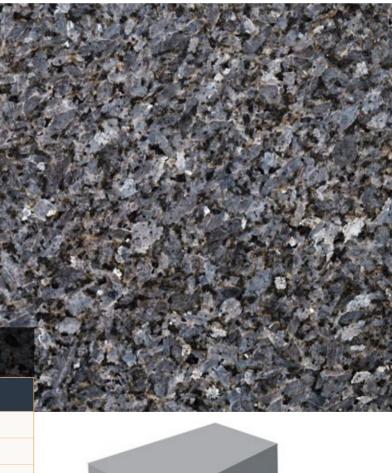

# LUNDHS Marina®

Stone type: Larvikite

Lundhs Marina is characterised by its large steel-blue feldspar crystals. The material is exclusively produced by Lundhs. With a homogenous colour, it is a stone with little limitation regarding areas of use. Popular for interior and exterior decoration as well as monuments.

| STÅLAKF   | R                     |
|-----------|-----------------------|
| Quarry no | Qualities             |
| 15        | 1st Choice            |
|           | 2nd Choice Extra Fine |
|           | 2nd Choice Selected   |

3rd Choice

2nd Choice

Recommended cutting direction is pre-marked in white on each block of stone.