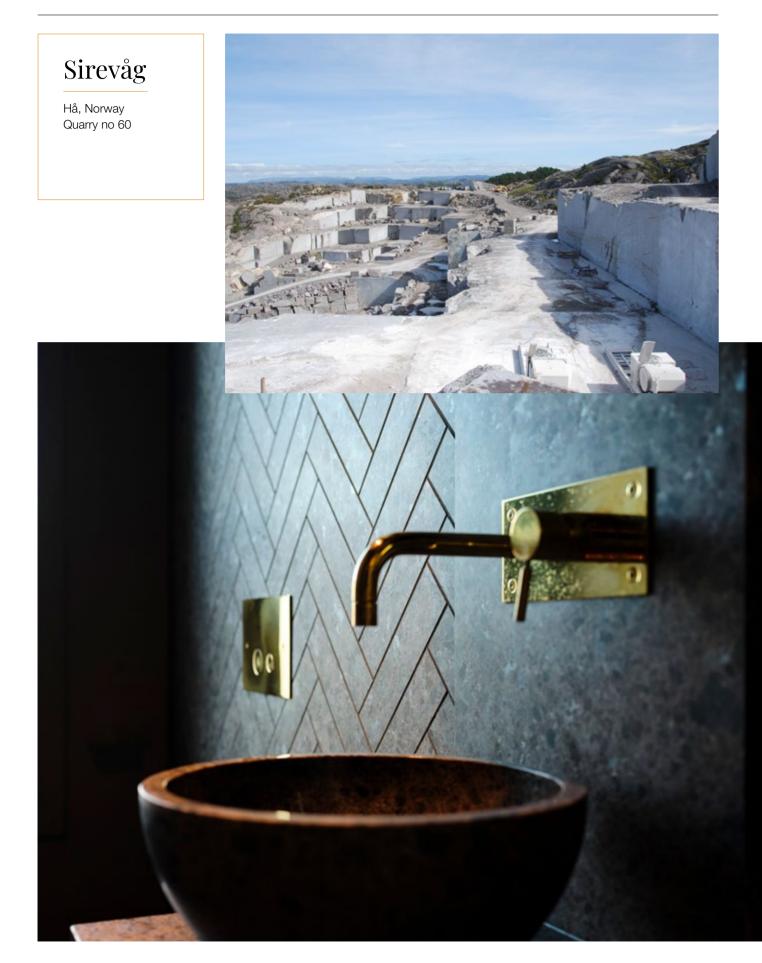

# LUNDHS Antique®

*Stone type: Anorthosite* 

Lundhs Antique (formerly known as Labrador Antique) has a unique compound of clear blue/purple crystals on a brown background. The stone is an excellent choice for counterops, bar-tops and tables. It is also perfect for flooring and interior decorations.

| SIREVÅG   |                               |                       |
|-----------|-------------------------------|-----------------------|
| Quarry no | Colours                       | Qualities             |
| 60        |                               | HQ                    |
|           | See Lundhs Antique            | 2nd Choice Extra Fine |
|           | colour descriptions on p. 21. | 2nd Choice            |
|           |                               | 3rd Choice            |
|           |                               |                       |

Recommended cutting direction is pre-marked in white on each block of stone. Alternative cutting direction (black marks on this illustration) is not pre-marked.