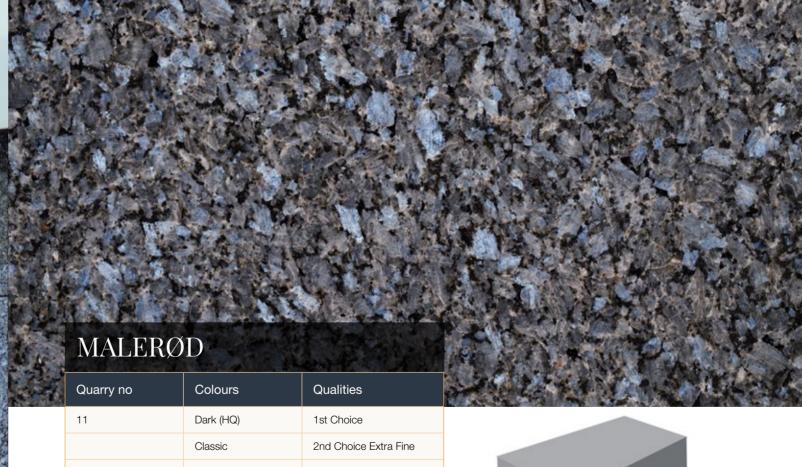

# LUNDHS Royal®

Stone type: Larvikite

Lundhs Royal has large light blue crystals on a grey background. The stone is exclusively produced by Lundhs. Lundhs Royal has many areas of use, and has successfully been used for facade and exterior decoration of high rise buildings.

| Quarry no | Colours    | Qualities             |
|-----------|------------|-----------------------|
| 11        | Dark (HQ)  | 1st Choice            |
|           | Classic    | 2nd Choice Extra Fine |
|           | Commercial | 2nd Choice Selected   |
|           |            | 2nd Choice            |
|           |            | 3rd Choice            |