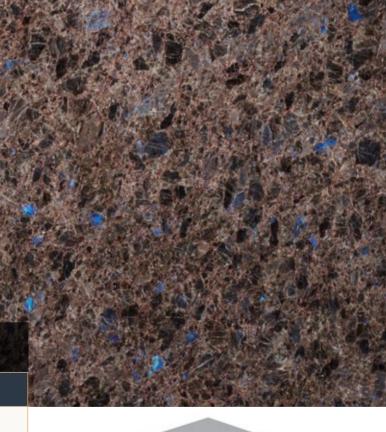

# LUNDHS Antique®

*Stone type: Anorthosite* 

Lundhs Antique (formerly known as Labrador Antique) has a unique compound of clear blue/purple crystals on a brown background. The stone is an excellent choice for counterops, bar-tops and tables. It is also perfect for flooring and interior decorations.

| SIREVÅG   |                               |                       |
|-----------|-------------------------------|-----------------------|
| Quarry no | Colours                       | Qualities             |
| 60        |                               | HQ                    |
|           | See Lundhs Antique            | 2nd Choice Extra Fine |
|           | colour descriptions on p. 21. | 2nd Choice            |
|           |                               | 3rd Choice            |
|           |                               |                       |