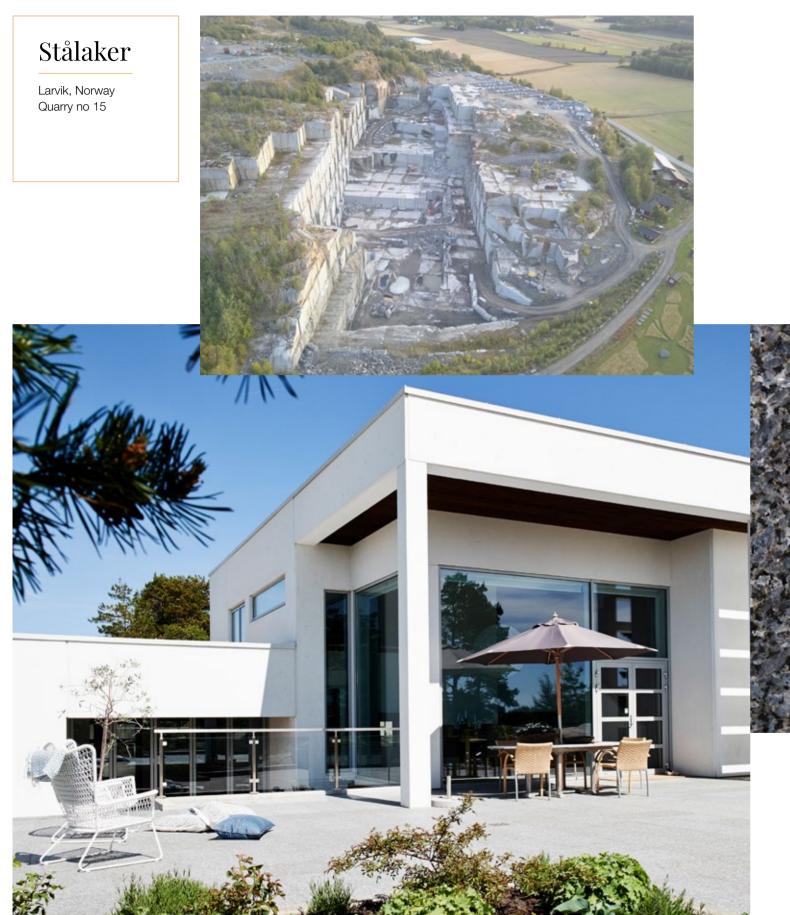

# LUNDHS Marina®

Stone type: Larvikite

Lundhs Marina is characterised by its large steel-blue feldspar crystals. The material is exclusively produced by Lundhs. With a homogenous colour, it is a stone with little limitation regarding areas of use. Popular for interior and exterior decoration as well as monuments.

| STÅLAKF   | R                     |
|-----------|-----------------------|
| Quarry no | Qualities             |
| 15        | 1st Choice            |
|           | 2nd Choice Extra Fine |
|           | 2nd Choice Selected   |

3rd Choice

2nd Choice

Recommended cutting direction is pre-marked in white on each block of stone.