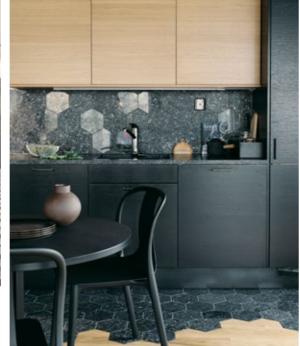

# LUNDHS Ocean®

Stone type: Larvikite

Lundhs Ocean has a grey-green background with small bluish feldspar crystals. It is a very homogenous stone with uniform colour and we recommended it for both interior and exterior use. Lundhs Ocean is suitable for fasades, cladding, tiles and interior decorations.