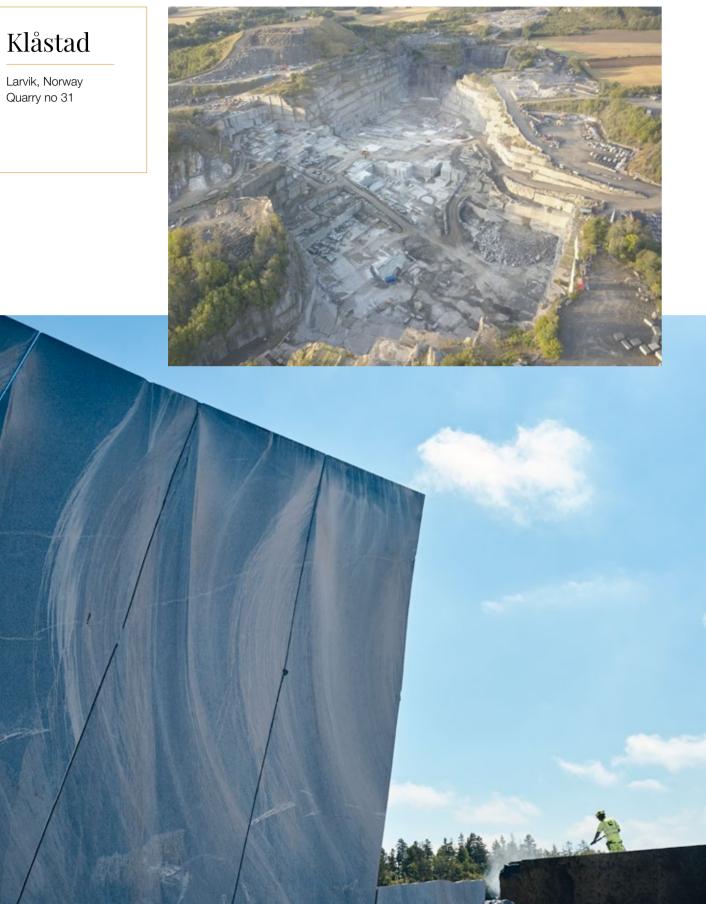

a grey-green background with small bluish feldspar crystals. It is a very homogenous stone with uniform colour and we recommended it for both interior and exterior use. Lundhs Ocean is suitable for fasades, cladding, tiles and interior decorations.

# KRUKÅSEN

| Quarry no | Colours    | Qualities             |
|-----------|------------|-----------------------|
| 28        | Dark (HQ)  | 1st Choice            |
|           | Classic    | 2nd Choice Extra Fine |
|           | Commercial | 2nd Choice Selected   |
|           |            | 2nd Choice            |
|           |            | 3rd Choice            |

Recommended cutting direction is pre-marked in white on each block of stone. Alternative cutting direction (black marks on this illustration) is not pre-marked.





Quarry no 31



# LUNDHS Grey<sup>™</sup>

LUNDHS Grey<sup>™</sup> has a grey background with steel grey crystals. This stone is recommended for facades, and has limited availability.



# Stone type: Larvikite

# Size, quality and colour

On this page you will find a description on how Lundhs classify blocks according to size, quality and colour.

# SIZE

The price of a block of stone is determined by size, guality and colour. Lundhs' categorizations of block sizes are from Category 1 to Category 6.

- 1 \_ Blocks with length up to 179 cm x free height.
- 2 Blocks with length between 180-239 cm x free height.
- 3 Blocks with length from 240 cm x height below 120 cm.
- 4 \_ Blocks with length between 240-269 cm x height from 120 cm.

1st Choice:

- 5 \_ Blocks with length from 270 cm x height from 120 c