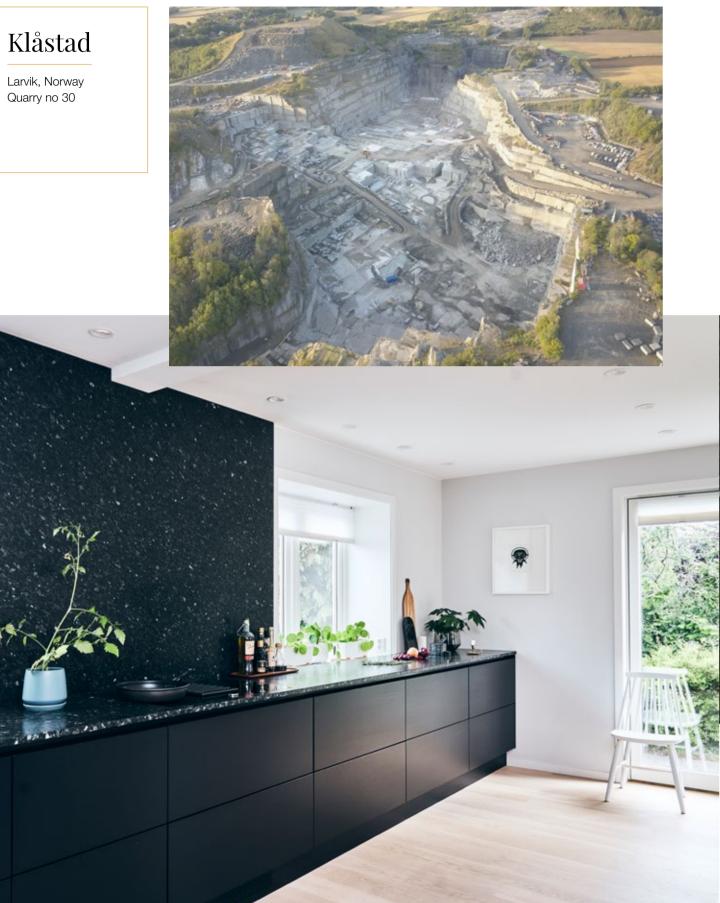

# Stone type: Larvikite

Quarry no 30

# LUNDHS Emerald®

# Stone type: Larvikite

Lundhs Emerald (formerly known as Emerald Pearl), has a distinct appearance of lustrous blue crystals on a dark background. It is among the world's most popular natural stone for countertops. It is also typically used for interior decoration of floors, walls, and stairs in hotels, banks, exclusive shops, private homes, and airports.

| Quarry no | Colours    | Qualities             |
|-----------|------------|-----------------------|
| 30        | Dark (HQ)  | 1st Choice            |
|           | Classic    | 2nd Choice Extra Fine |
|           | Commercial | 2nd Choice Selected   |
|           |            | 2nd Choice            |
|           |            | 3rd Choice            |