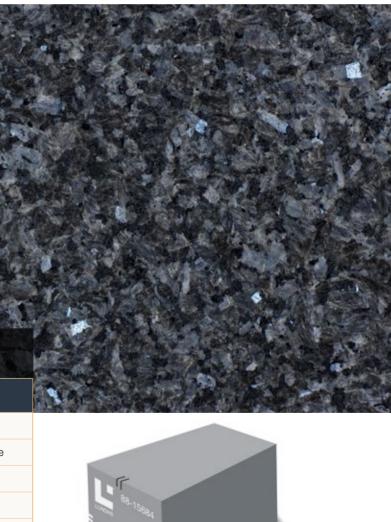

# LUNDHS Ocean®

Stone type: Larvikite

Lundhs Ocean has a grey-green background with small bluish feldspar crystals. It is a very homogenous stone with uniform colour and we recommended it for both interior and exterior use. Lundhs Ocean is suitable for fasades, cladding, tiles and interior decorations.

# KRUKÅSEN

| Quarry no | Colours    | Qualities             |
|-----------|------------|-----------------------|
| 28        | Dark (HQ)  | 1st Choice            |
|           | Classic    | 2nd Choice Extra Fine |
|           | Commercial | 2nd Choice Selected   |
|           |            | 2nd Choice            |
|           |            | 3rd Choice            |