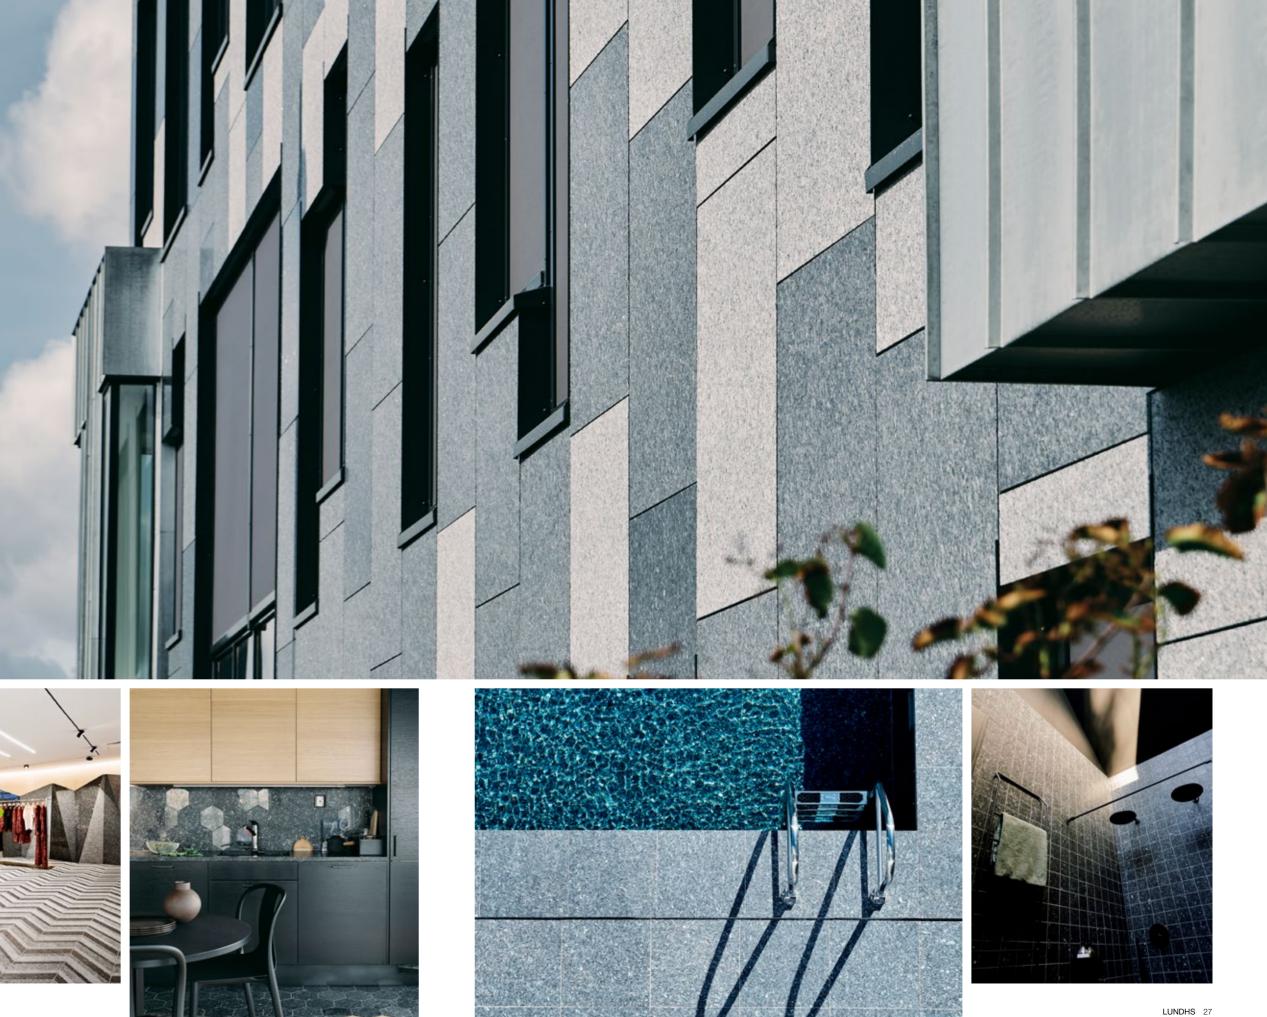

ack spots. Can also have green veins.

ith even more veins and spots.

|                                          | A                                                                                             | REAS                                                                                           | OF USE                                                                                    | 1                             |                                                                                                                                                                                       |
|------------------------------------------|-----------------------------------------------------------------------------------------------|------------------------------------------------------------------------------------------------|-------------------------------------------------------------------------------------------|-------------------------------|---------------------------------------------------------------------------------------------------------------------------------------------------------------------------------------|
| Areas of use                             | Popular Materials                                                                             | Colour                                                                                         | Quality of Material                                                                       | Category                      | Comments                                                                                                                                                                              |
| Kitchen top                              | Lundhs Blue<br>Lundhs Emerald<br>Lundhs Royal<br>Lundhs Antique                               | Dark (HQ)<br>Classic<br>–                                                                      | 1st Choice<br>2nd Choice Extra Fine<br>2nd Choice Selected<br>HQ<br>2nd Choice Extra Fine | 3, 4, 5, 6                    | For kitchen with<br>an "island", category 5<br>is preferred                                                                                                                           |
| Vanity top                               | Lundhs Blue<br>Lundhs Emerald<br>Lundhs Royal<br>Lundhs Antique                               | Dark (HQ)<br>Classic<br>–                                                                      | 1st Choice<br>2nd Choice Extra Fine<br>2nd Choice Selected<br>HQ<br>2nd Choice Extra Fine | 1, 2                          | Vanity tops/bathroom<br>tops are typically shorter<br>than kitchen top slabs                                                                                                          |
| Tiles                                    | All materials                                                                                 | All colours                                                                                    | 2nd Choice<br>3rd Choice                                                                  | All                           | For tiles, it is easier to<br>utilize more of the blocks<br>even if the block has<br>defects                                                                                          |
| Facade/shopfronts/<br>cladding           | Lundhs Blue<br>Lundhs Emerald<br>Lundhs Royal<br>Lundhs Ocean<br>Lundhs Grey<br>Lundhs Marina | Dark (HQ)<br>Classic                                                                           | All                                                                                       | All                           | Depending on the finishing and panel size                                                                                                                                             |
|                                          | Lundhs Antique                                                                                | -                                                                                              |                                                                                           |                               | 8                                                                                                                                                                                     |
| Monuments                                | Lundhs Blue<br>Lundhs Royal<br>Lundhs Emerald<br>Lundhs Marina                                | Dark (HQ)                                                                                      | 1st Choice                                                                                | 1, 2                          |                                                                                                                                                                                       |
| Columns/<br>special applications         | Lundhs Ocean<br>Lundhs Emerald<br>Lundhs Antique                                              | Dark (HQ)<br>Classic<br>–                                                                      | 1st Choice<br>2nd Choice Extra Fine<br>HQ<br>2nd Choice Extra Fine                        | All                           | These materials<br>have multiple cutting<br>directions, hence they<br>are suitable for curved<br>applications like columns<br>since you will get the<br>crystal effect from all sides |
| LANDM.<br>You can find<br>all over the w | our materials •                                                                               | The seven star hotel E<br>The Mosque of Brune<br>The summer palace o<br>Galleries Lafayette in | i • H<br>f the Sultan of Oman • Ti                                                        | ippodrome in<br>he Thief Hote | ·                                                                                                                                                                                     |