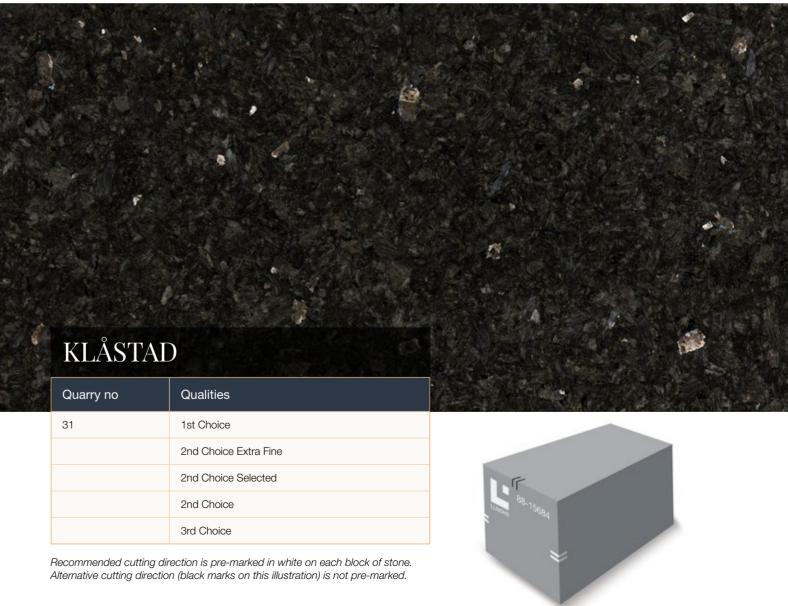

Recommended cutting direction is pre-marked in white on each block of stone. Alternative cutting direction (black marks on this illustration) is not pre-marked.

Quarry no 31