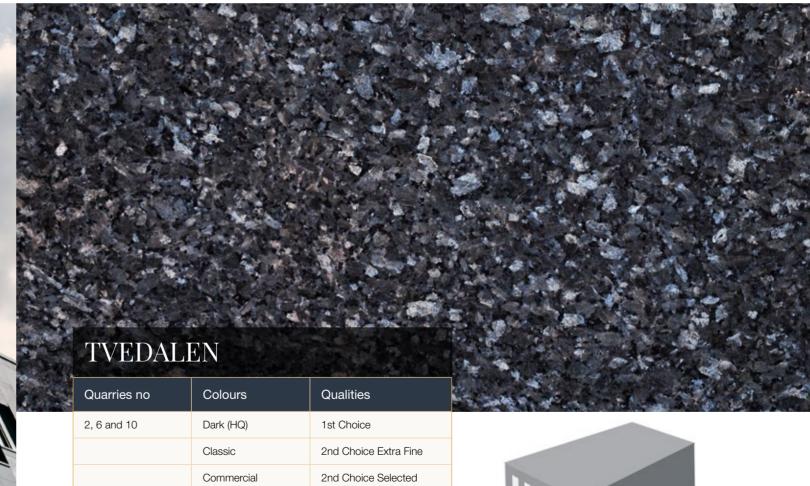

# Tvedalen

Larvik, Norway Quarry no 2, 6 and 10

|--|

| Quarries no | Colours    | Qualities             |
|-------------|------------|-----------------------|
| 2, 6 and 10 | Dark (HQ)  | 1st Choice            |
|             | Classic    | 2nd Choice Extra Fine |
|             | Commercial | 2nd Choice Selected   |
|             |            | 2nd Choice            |
|             |            | 3rd Choice            |