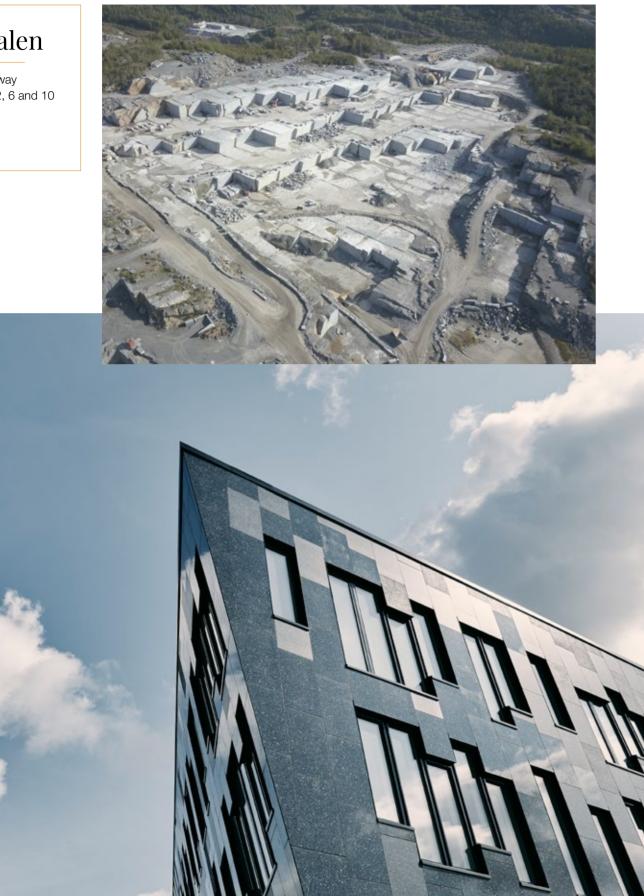

# LUNDHS Blue®

Lundhs Blue (formerly known as Blue Pearl), is characterised by its medium-sized blue feldspar crystals. This stone is a perfect choice for countertops, flooring, shop fronts, monuments and facades.