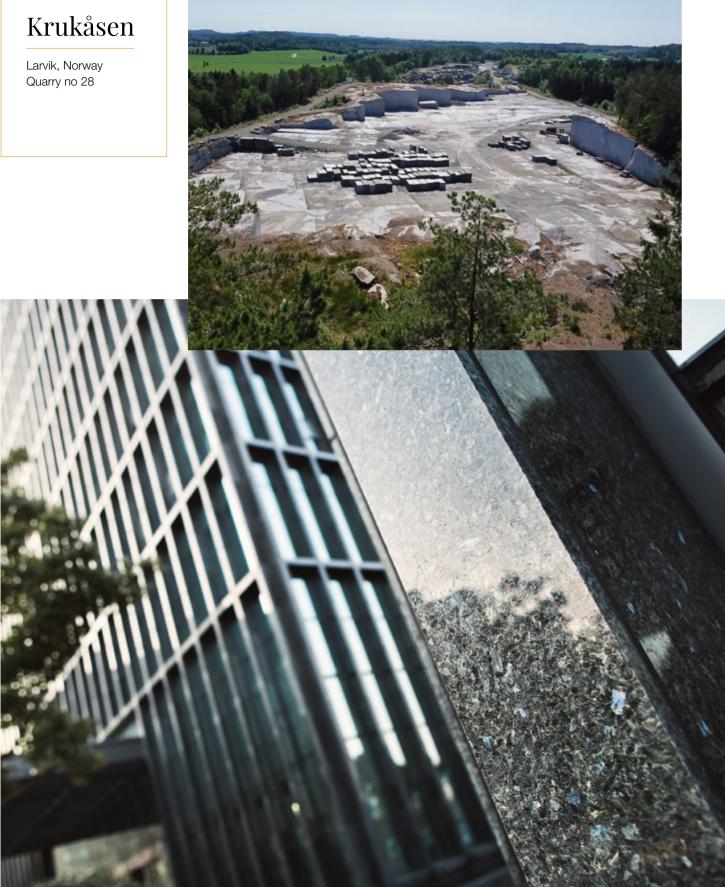

# KRUKÅSEN

| Quarry no | Colours    | Qualities             |
|-----------|------------|-----------------------|
| 28        | Dark (HQ)  | 1st Choice            |
|           | Classic    | 2nd Choice Extra Fine |
|           | Commercial | 2nd Choice Selected   |
|           |            | 2nd Choice            |
|           |            | 3rd Choice            |

Recommended cutting direction is pre-marked in white on each block of stone. Alternative cutting direction (black marks on this illustration) is not pre-marked.

Quarry no 31