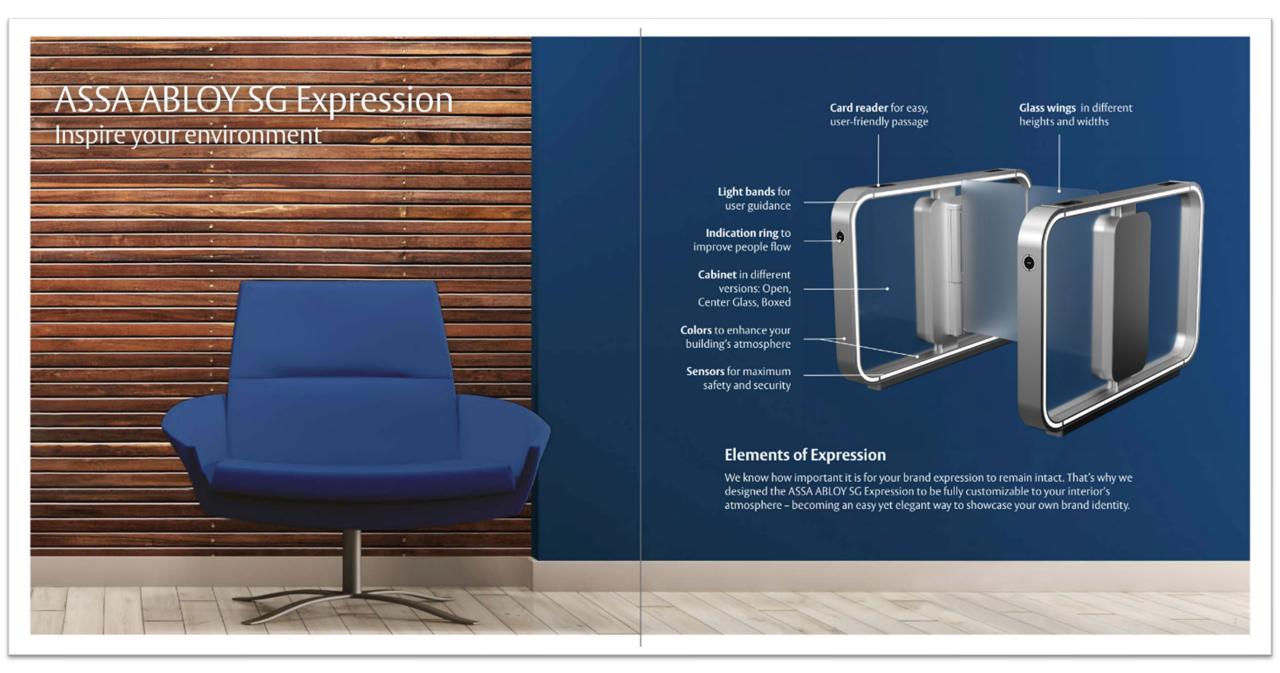

## **ASSA ABLOY SG Expression concept**

Designed to make an **impression**. The ASSA ABLOY SG Expression is a **bold** speedgate that gets noticed for all the right reasons.

The SG Expression transforms pedestrian access control points into design elements that **make a statement** in a building.

Meant to impress architects, the SG Expression contributes to create a wow factor in any project.