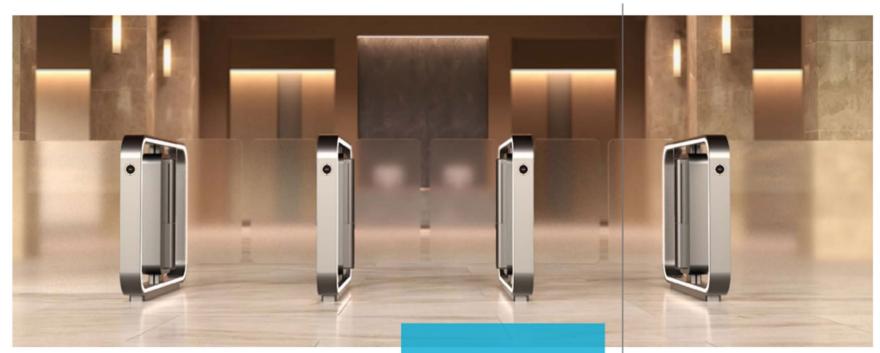

## **ASSA ABLOY SG Expression concept**

Designed to make an **impression**. The ASSA ABLOY SG Expression is a **bold** speedgate that gets noticed for all the right reasons.

The SG Expression transforms pedestrian access control points into design elements that **make a statement** in a building.

Meant to impress architects, the SG Expression contributes to create a wow factor in any project.