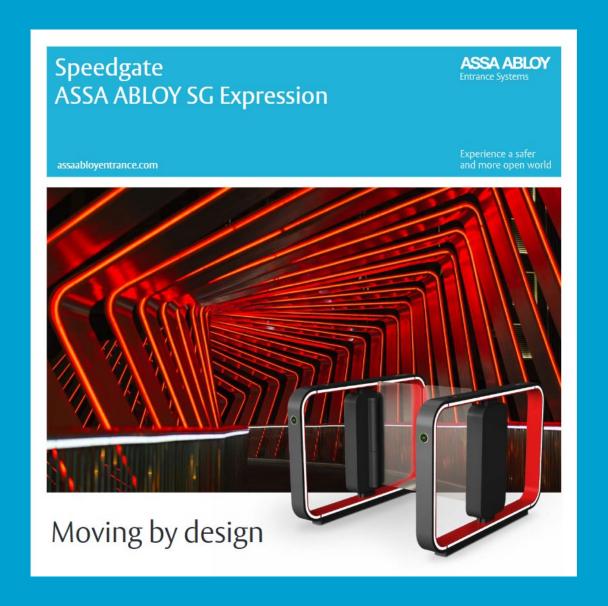

## **ASSA ABLOY SG Expression concept**

Designed to make an **impression**. The ASSA ABLOY SG Expression is a **bold** speedgate that gets noticed for all the right reasons.

The SG Expression transforms pedestrian access control points into design elements that **make a statement** in a building.

Meant to impress architects, the SG Expression contributes to create a wow factor in any project.