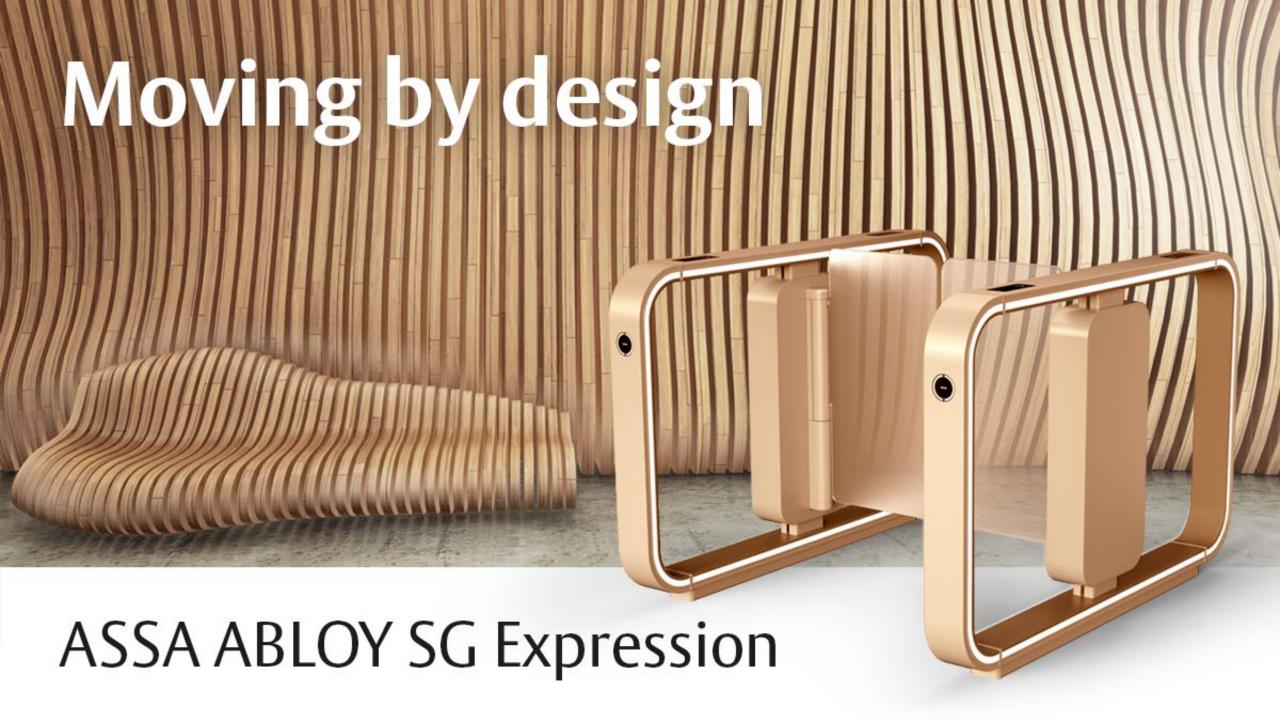

## **ASSA ABLOY SG Expression concept**

Designed to make an **impression**. The ASSA ABLOY SG Expression is a **bold** speedgate that gets noticed for all the right reasons.

The SG Expression transforms pedestrian access control points into design elements that **make a statement** in a building.

Meant to impress architects, the SG Expression contributes to create a wow factor in any project.

# Moving by design

Emotionally moving and touching people with the modern design opportunities

Physically moving people in and out of buildings irrespective of credentials

A commonly used and fixed expression meaning that it is done deliberately, rather than by accident

With the design of our new speed gate, we are intentionally aiming to move both your body and your mind