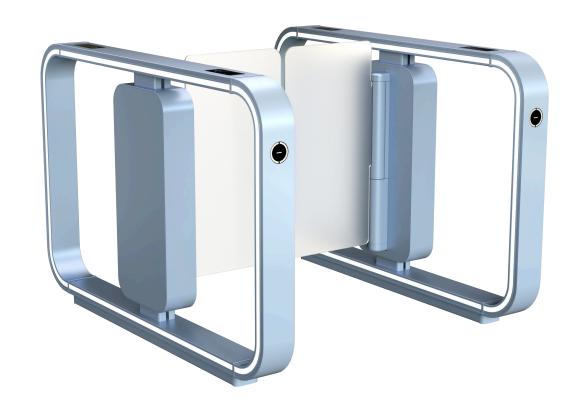

## **ASSA ABLOY SG Expression concept**

Designed to make an **impression**. The ASSA ABLOY SG Expression is a **bold** speedgate that gets noticed for all the right reasons.

The SG Expression transforms pedestrian access control points into design elements that **make a statement** in a building.

Meant to impress architects, the SG Expression contributes to create a wow factor in any project.