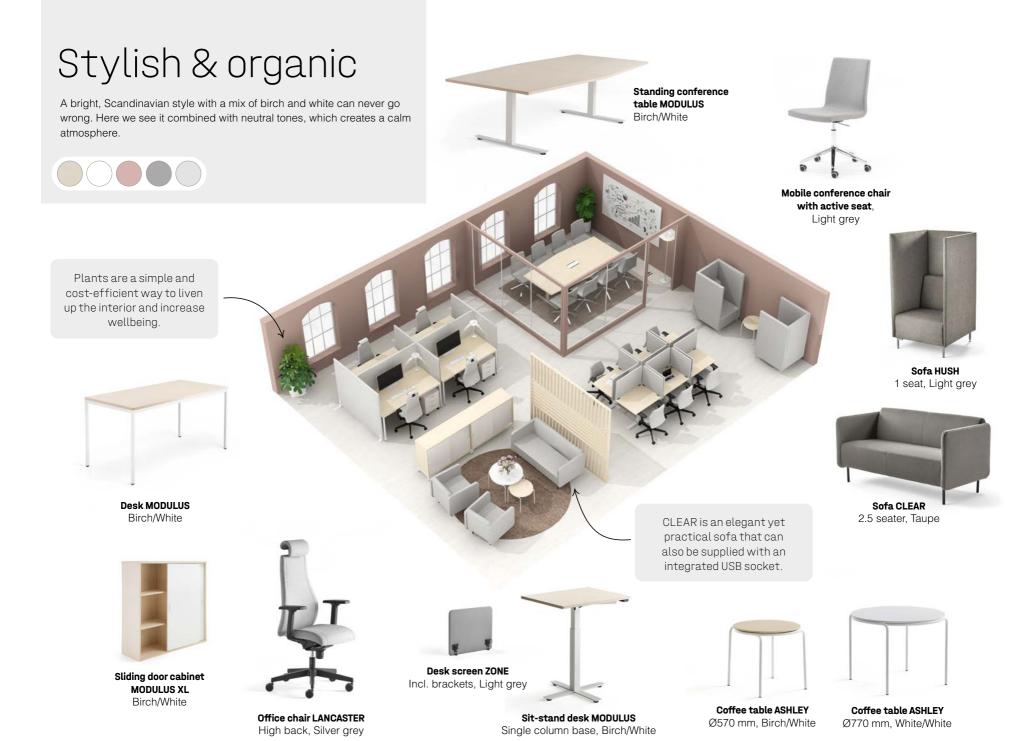

#### Stylish & organic More tips on products that fit this style

**Desk MODULUS** Birch/White

Table VARIOUS Birch/White

**Table VARIOUS** Birch/White

Coffee table MOOD Birch/White

Coffee table HOLLY Birch

Mobile pedestal MODULUS Birch

**Bookcase MODULUS** Birch/White

**Document tray MODULUS** Birch

**Wardrobe MODULUS** Birch

Wall shelving SHAPE Birch/White

Office chair BELMONT Light grey

Chair ATTEND White/Beige

**Chair LANGFORD** Grey

Conference chair DAWSON Light grey

Stackable chair MILLA Anthracite

Chair JOY Light grey

**Armchair COMFY** Light grey/Dark grey

Sofa COPENHAGEN PLUS Taupe

Sofa START Grey-beige

**Acoustic panel SPLIT** Light grey

Conference chair FAIRFIELD
Height-adjustable, Silver grey

**Desk screen ZONE**Incl. brackets, Anthracite

Prevent noise in an affordable way with ZONE sound-absorbent desk screens.

Acoustic panels PATTERN 4-pack, Beige

**Armchair COPENHAGEN PLUS**Taupe

Mobile pedestal MODULUS 4 drawers. Black