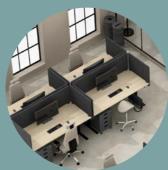

**Desk screen ZONE**Incl. brackets, Anthracite

Prevent noise in an affordable way with ZONE sound-absorbent desk screens.

Acoustic panels PATTERN 4-pack, Beige

**Armchair COPENHAGEN PLUS**Taupe

Mobile pedestal MODULUS 4 drawers. Black

Office chair WATFORD Beige

**Desk MODULUS**Height-adjustable, Black/Oak

Standing conference

table MODULUS

Black/Oak

**Table VARIOUS**Ø1100 mm, Black/Oak

Office cabinets can

function as both storage