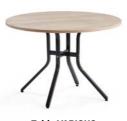

**Table VARIOUS** White

For patterned floors, pick monochrome furniture to create a space that feels calmer and more harmonious.

Conference table AUDREY White/Dusty blue

Coffee table IRIS White

Chair JOY Blue grey