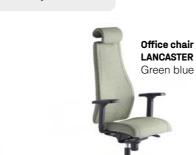

O-frame, White

Side cabinets provide extra workspace and a more open feel - perfect when you collaborate a lot!

Desk high pedestal MODULUS

4 drawers, White

Office chair LANCASTER

High back, Blue grey

Bar chair RIO White