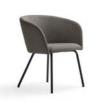

**Bookcase MODULUS** Birch/White

**Document tray MODULUS** Birch

**Wardrobe MODULUS** Birch

Wall shelving SHAPE Birch/White

Office chair BELMONT Light grey

Chair ATTEND White/Beige

**Chair LANGFORD** Grey

Conference chair DAWSON Light grey

Stackable chair MILLA Anthracite

Chair JOY Light grey

**Armchair COMFY** Light grey/Dark grey

Sofa COPENHAGEN PLUS Taupe

Sofa START Grey-beige

**Acoustic panel SPLIT** Light grey

Conference chair FAIRFIELD
Height-adjustable, Silver grey