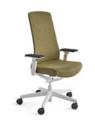

Stackable chair MILLA Anthracite

Chair JOY Light grey

**Armchair COMFY** Light grey/Dark grey

Sofa COPENHAGEN PLUS Taupe

Sofa START Grey-beige

**Acoustic panel SPLIT** Light grey

Conference chair FAIRFIELD
Height-adjustable, Silver grey

**Desk screen ZONE**Incl. brackets, Anthracite

Prevent noise in an affordable way with ZONE sound-absorbent desk screens.

Acoustic panels PATTERN 4-pack, Beige

**Armchair COPENHAGEN PLUS**Taupe

Mobile pedestal MODULUS 4 drawers. Black