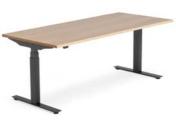

Office chair WATFORD Beige

**Desk MODULUS**Height-adjustable, Black/Oak

Standing conference

table MODULUS

Black/Oak

**Table VARIOUS**Ø1100 mm, Black/Oak

Office cabinets can

function as both storage