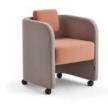

Pouffe POINT Sand/brown

**Armchair COMFY** Sand/Brown

Sofa CLEAR Fabric, Taupe

Sofa TRENDY Artificial leathe, Taupe

Grey-beige