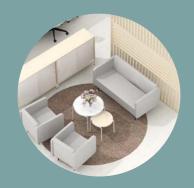

# different styles for your office A style guide from AJ Products

Cabinets between the desks provide practical storage and also work perfectly as dividers.

Lockable side cabinet MODULUS White

Standing conference table

MODULUS

Oak/White

Coffee table MOOD
Oak/White