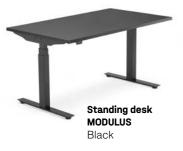

Office chair WATFORD Beige

**Desk MODULUS**Height-adjustable, Black/Oak

Standing conference

table MODULUS

Black/Oak

**Table VARIOUS**Ø1100 mm, Black/Oak

Office cabinets can

function as both storage