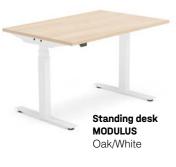

# different styles for your office A style guide from AJ Products



















Cabinets between the desks provide practical storage and also work perfectly as dividers.



Lockable side cabinet MODULUS White









Standing conference table

MODULUS

Oak/White



Coffee table MOOD
Oak/White

#### Vibrant & playful More tips on products that fit this style



**Desk MODULUS** Oak/White



**Desk MODULUS** Oak/White



Conference table MODULUS Oak/White



Sit-stand desk MODULUS Oak/White



Oak/White



Mobile pedestal MODULUS Oak



Lockable side cabinet MODULUS Oak



Sliding door cabinet MODULUS XL Oak/White



Storage cabinet MODULUS Oak



**Bookcase MODULUS** Oak



Office chair BELMONT Moss green



Chair RIVER Green



**Bar chair GANDER** Green grey



Conference chair FAIRFIELD White/Plum



**Chair GANDER** Mustard



Sofa START Olive



**Armchair COMF