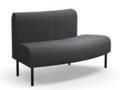

**Corner bench, outward curve** Space for five people

Corner bench, inward curve Space for five people

**Bench, 8-seater**Space for eight people

Sofa, inward half circle Space for four to six people

Sofa, outward half circle Space for four to six people

Sofa, double-sided L-shape Space for 15 people

Sofa, 90° outward corner Space for six people

Sofa, 90° inward corner Space for seven people

Sofa, U-shape Space for 10 to 12 people

Modular sofa, 1-seater, double-sided Space for two people