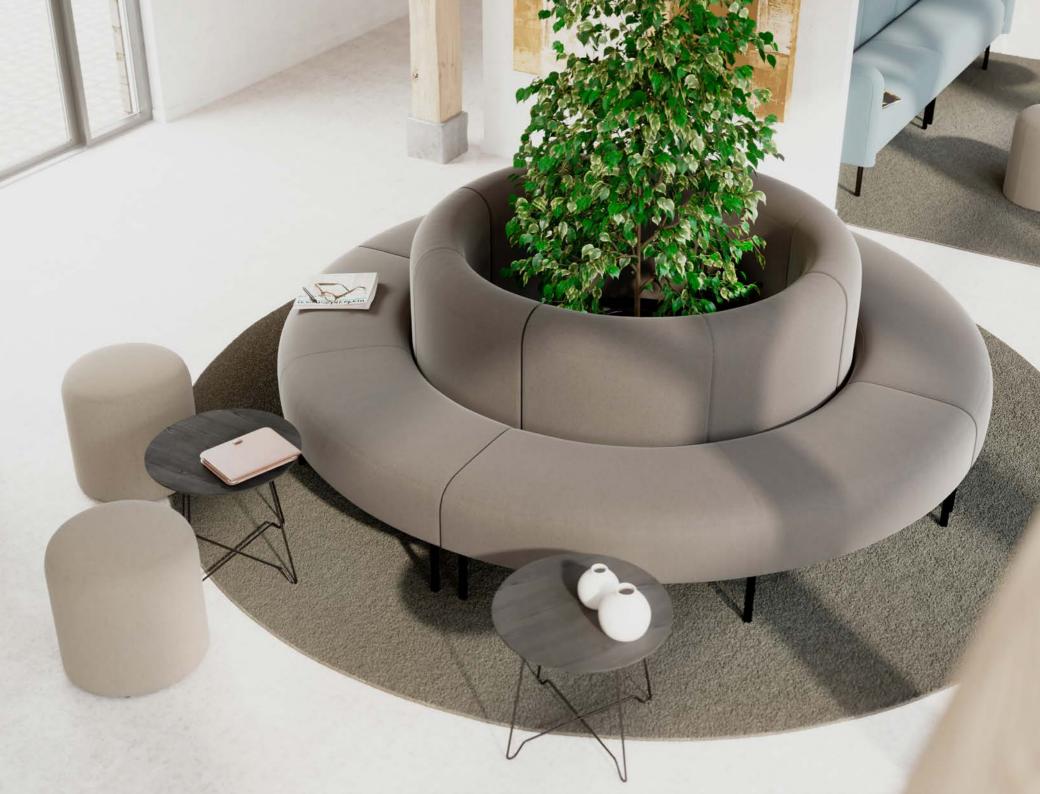

A well-thought-out lounge area creates opportunities for effective teamwork but also offers a natural meeting place for coffee, socialising and relaxation. That's why we've developed VARIETY, an extendable and adaptable modular sofa series that will encourage creativity and bring people together.

# Sofas the way you want them, that's VARIETY

The modules in the VARIETY series can be combined into seating units of any size and placed anywhere in the room: along a wall or in the middle of the room. That means it doesn't matter what size your room is; whether it's a small or a large space, VARIETY can be adapted accordingly. You can design VARIETY to fit your room or design your room around VARIETY!

With lots of options in terms of colour, fabric, shape and size, you can easily create a completely unique meeting place where people of different backgrounds can get together, socialise and collaborate. Let yourself be inspired by the fun and creativity this series has to offer and discover endless possibilities with VARIETY.

**Corner bench, outward curve** Space for five people

Corner bench, inward curve Space for five people

**Bench, 8-seater**Space for eight people

Sofa, inward half circle Space for four to six people

Sofa, outward half circle Space for four to six people