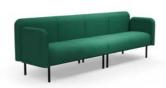

**Sofa, 3-seater**Space for three people

# Sofas the way you want them, that's VARIETY

The modules in the VARIETY series can be combined into seating units of any size and placed anywhere in the room: along a wall or in the middle of the room. That means it doesn't matter what size your room is; whether it's a small or a large space, VARIETY can be adapted accordingly. You can design VARIETY to fit your room or design your room around VARIETY!