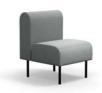

# Complete solutions

Let our complete solutions lay the foundation for a seating area that can be easily extended with additional modules later on as your needs change.

**Pouffe with backrest** Space for one person

**Pouffe**Space for one person

**Stool, Ø 900 mm**Space for three people

**Stool, Ø 1200 mm** Space for four people

**Sofa, double-sided oval** Space for eight people

**Sofa, 2-seater** Space for two people