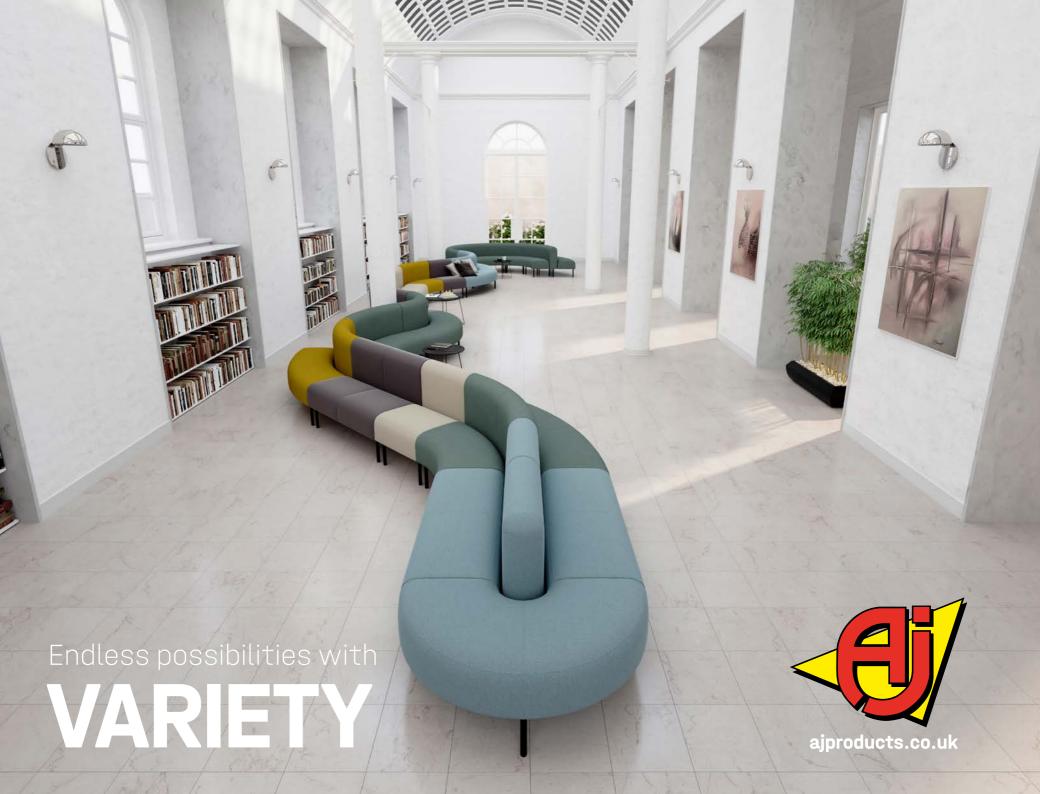

A well-thought-out lounge area creates opportunities for effective teamwork but also offers a natural meeting place for coffee, socialising and relaxation. That's why we've developed VARIETY, an extendable and adaptable modular sofa series that will encourage creativity and bring people together.

# Sofas the way you want them, that's VARIETY

The modules in the VARIETY series can be combined into seating units of any size and placed anywhere in the room: along a wall or in the middle of the room. That means it doesn't matter what size your room is; whether it's a small or a large space, VARIETY can be adapted accordingly. You can design VARIETY to fit your room or design your room around VARIETY!

With lots of options in terms of colour, fabric, shape and size, you can easily create a completely unique meeting place where people of different backgrounds can get together, socialise and collaborate. Let yourself be inspired by the fun and creativity this series has to offer and discover endless possibilities with VARIETY.