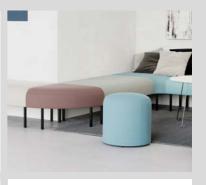

# Complete solutions

Let our complete solutions lay the foundation for a seating area that can be easily extended with additional modules later on as your needs change.

**Pouffe with backrest** Space for one person

**Pouffe**Space for one person

**Stool, Ø 900 mm**Space for three people

**Stool, Ø 1200 mm** Space for four people

**Sofa, double-sided oval** Space for eight people

**Sofa, 2-seater** Space for two people