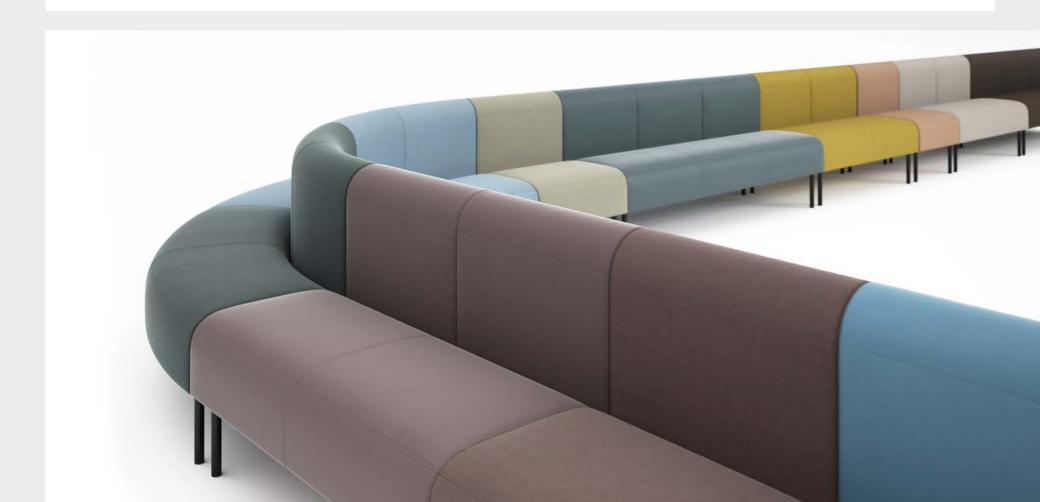

A well-thought-out lounge area creates opportunities for effective teamwork but also offers a natural meeting place for coffee, socialising and relaxation. That's why we've developed VARIETY, an extendable and adaptable modular sofa series that will encourage creativity and bring people together.

# Sofas the way you want them, that's VARIETY

The modules in the VARIETY series can be combined into seating units of any size and placed anywhere in the room: along a wall or in the middle of the room. That means it doesn't matter what size your room is; whether it's a small or a large space, VARIETY can be adapted accordingly. You can design VARIETY to fit your room or design your room around VARIETY!

With lots of options in terms of colour, fabric, shape and size, you can easily create a completely unique meeting place where people of different backgrounds can get together, socialise and collaborate. Let yourself be inspired by the fun and creativity this series has to offer and discover endless possibilities with VARIETY.

# Fabrics & colour choices

Multiple fabrics and colours are available for you to create a unique and customised sofa. All of the fabrics meet the requirements of Möbelfakta (a Swedish sustainability reference and labelling system) as well as OEKO-TEX STANDARD 100 and EU Ecolabel. The units can be combined regardless of colour or fabric, which creates endless possibilities.