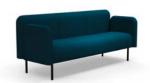

**Pouffe**Space for one person

**Stool, Ø 900 mm**Space for three people

**Stool, Ø 1200 mm** Space for four people

**Sofa, double-sided oval** Space for eight people

**Sofa, 2-seater** Space for two people

**Sofa, 3-seater**Space for three people