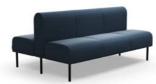

Combine units together to form new shapes. Extend the sofa with another unit or add more modules in the middle to easily increase the number of available seats.





**Sofa, 4-seater** Space for four people





**Corner bench, outward curve** Space for five people



Corner bench, inward curve Space for five people



**Bench, 8-seater**Space for eight people



Sofa, inward half circle Space for four to six people



Sofa, outward half circle Space for four to six people



Sofa, double-sided L-shape Space for 15 people







Sofa, 90° outward corner Space for six people



Sofa, 90° inward corner Space for seven people



Sofa, U-shape Space for 10 to 12 people





Modular sofa, 1-seater, double-sided Space for two people



Modular sofa, 2-seater, double-sided Space for four people







Modular sofa, 1-seater Space for one person



Modular sofa, 2-seater Space for two people



Modular sofa, 3-seater Space for three people





Bench module, 2-seater Space for two people



Bench module, inward corner Space for one person



Bench module, half circle Space for two people



Bench module, outward corner Space for one person



## Buildable modules

With our individual modules you have the freedom to build your own seating solution. Form unique and creative seating units that are easy to reconfigure, extend and change over time.



Modular sofa module, 1-seater Space for one person



Modular sofa module, 2-seater Space for two people



Modular sofa module, 3-seater Space for three people



Modular sofa module, 90° inward corner Space for one person



Modular sofa