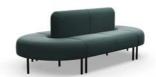

**Corner bench, outward curve** Space for five people

Corner bench, inward curve Space for five people

**Bench, 8-seater**Space for eight people

Sofa, inward half circle Space for four to six people

Sofa, outward half circle Space for four to six people

Sofa, double-sided L-shape Space for 15 people

Sofa, 90° outward corner Space for six people

Sofa, 90° inward corner Space for seven people

Sofa, U-shape Space for 10 to 12 people

Modular sofa, 1-seater, double-sided Space for two people