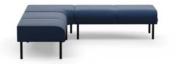

**Corner bench, outward curve** Space for five people

Corner bench, inward curve Space for five people

**Bench, 8-seater**Space for eight people

Sofa, inward half circle Space for four to six people

Sofa, outward half circle Space for four to six people

Sofa, double-sided L-shape Space for 15 people

Sofa, 90° outward corner Space for six people

Sofa, 90° inward corner Space for seven people

Sofa, U-shape Space for 10 to 12 people

Modular sofa, 1-seater, double-sided Space for two people