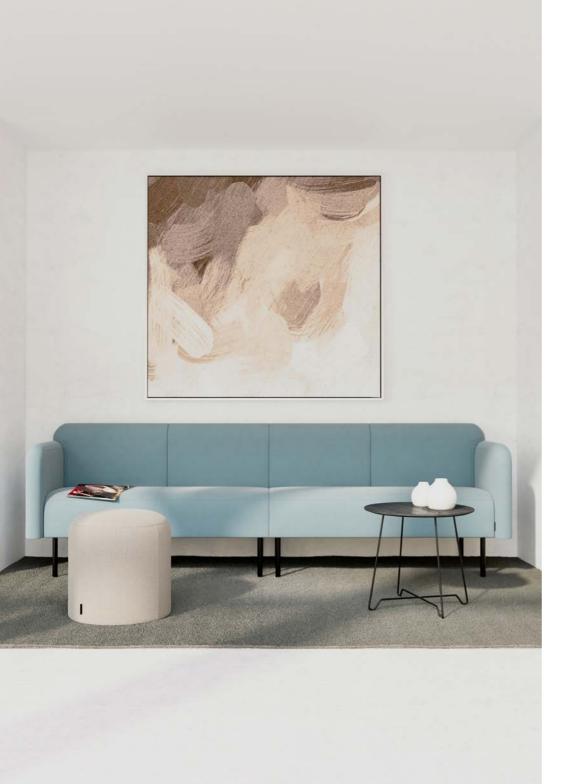

A well-thought-out lounge area creates opportunities for effective teamwork but also offers a natural meeting place for coffee, socialising and relaxation. That's why we've developed VARIETY, an extendable and adaptable modular sofa series that will encourage creativity and bring people together.

# Sofas the way you want them, that's VARIETY

The modules in the VARIETY series can be combined into seating units of any size and placed anywhere in the room: along a wall or in the middle of the room. That means it doesn't matter what size your room is; whether it's a small or a large space, VARIETY can be adapted accordingly. You can design VARIETY to fit your room or design your room around VARIETY!

With lots of options in terms of colour, fabric, shape and size, you can easily create a completely unique meeting place where people of different backgrounds can get together, socialise and collaborate. Let yourself be inspired by the fun and creativity this series has to offer and discover endless possibilities with VARIETY.