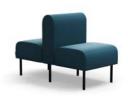

Modular sofa module, 1-seater Space for one person

Modular sofa module, 2-seater Space for two people

Modular sofa module, 3-seater Space for three people

Modular sofa module, 90° inward corner Space for one person