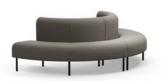

**Pouffe**Space for one person

**Stool, Ø 900 mm**Space for three people

**Stool, Ø 1200 mm** Space for four people

**Sofa, double-sided oval** Space for eight people

**Sofa, 2-seater** Space for two people