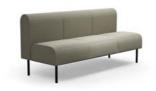

**Corner bench, outward curve** Space for five people

Corner bench, inward curve Space for five people

**Bench, 8-seater**Space for eight people

Sofa, inward half circle Space for four to six people

Sofa, outward half circle Space for four to six people

Sofa, double-sided L-shape Space for 15 people

Sofa, 90° outward corner Space for six people

Sofa, 90° inward corner Space for seven people

Sofa, U-shape Space for 10 to 12 people

Modular sofa, 1-seater, double-sided Space for two people