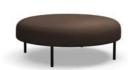

**Pouffe**Space for one person

**Stool, Ø 900 mm**Space for three people

**Stool, Ø 1200 mm** Space for four people

**Sofa, double-sided oval** Space for eight people

**Sofa, 2-seater** Space for two people