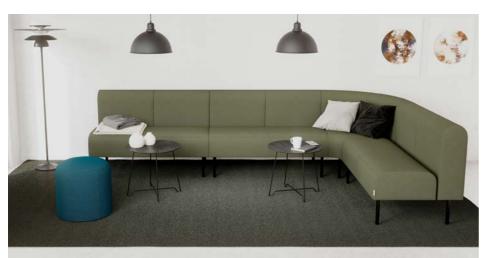

# Complete solutions

Let our complete solutions lay the foundation for a seating area that can be easily extended with additional modules later on as your needs change.

**Pouffe with backrest** Space for one person

#### Endless combinations

Combine units together to form new shapes. Extend the sofa with another unit or add more modules in the middle to easily increase the number of available seats.

**Sofa, 4-seater** Space for four people

**Corner bench, outward curve** Space for five people

Corner bench, inward curve Space for five people

**Bench, 8-seater**Space for eight people

Sofa, inward half circle Space for four to six people

Sofa, outward half circle Space for four to six people