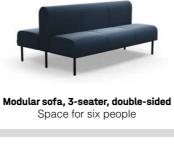

mbine units together to form new shapes. Extend the sofa with another unit or add more modules in the middle to easily increase the number of available seats.





**Sofa, 4-seater** Space for four people





**Corner bench, outward curve** Space for five people



Corner bench, inward curve Space for five people



**Bench, 8-seater**Space for eight people



Sofa, inward half circle Space for four to six people



Sofa, outward half circle Space for four to six people



Sofa, double-sided L-shape Space for 15 people







Sofa, 90° outward corner Space for six people



Sofa, 90° inward corner Space for seven people



Sofa, U-shape Space for 10 to 12 people





Modular sofa, 1-seater, double-sided Space for two people



Modular sofa, 2-seater, double-sided Space for four people







Modular sofa, 1-seater Space for one person



Modular sofa, 2-seater Space for two people



Modular sofa, 3-seater Space for three people





Bench module, 2-seater Space for two people



Bench module, inward corner Space for one person



Bench module, half circle Space for two people



Bench module, outward corner Space for one person



## Buildable modules

With our individual modules you have the freedom to build your own seating solution. Form unique and creative seating units that are easy to reconfigure, extend and change over time.



Modular sofa module, 1-seater Space for one person



Modular sofa module, 2-seater Space for two people



Modular sofa module, 3-seater Space for three people



Modular sofa module, 90° inward corner Space for one person



Modular sofa m