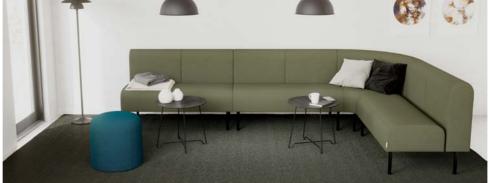

#### Endless combinations

Combine units together to form new shapes. Extend the sofa with another unit or add more modules in the middle to easily increase the number of available seats.

**Sofa, 4-seater** Space for four people

**Corner bench, outward curve** Space for five people

Corner bench, inward curve Space for five people

**Bench, 8-seater**Space for eight people

Sofa, inward half circle Space for four to six people

Sofa, outward half circle Space for four to six people

Sofa, double-sided L-shape Space for 15 people

Sofa, 90° outward corner Space for six people

Sofa, 90° inward corner Space for seven people

Sofa, U-shape Space for 10 to 12 people

Modular sofa, 1-seater, double-sided Space for two people