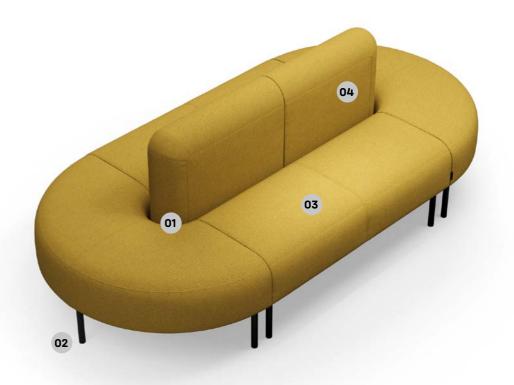

**O1** Small gap between the seat and backrest to prevent dust and dirt accumulation between the cushions. Facilitates cleaning which is advantageous in environments where there are a lot of people constantly on the move.

**Q2** Round legs that harmonise visually with the neat design of the frame. The legs are threaded for easy assembly. The height of the legs gives a stylish appearance and facilitates cleaning access.

O3 cold foam padding that ensures comfort whether sitting or lying down. Suitable for short and long periods of sitting, for example in places where waiting time may occur.

**O4** Durable fabrics that conform to Möbelfakta standards. Carefully chosen with regard to stretch and stiffness and certified to OEKO-TEX Standard 100 and EU Ecolabel. Perfect for lounges, offices, schools and public environments.