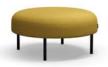

**Pouffe**Space for one person

**Stool, Ø 900 mm**Space for three people

**Stool, Ø 1200 mm** Space for four people

**Sofa, double-sided oval** Space for eight people

**Sofa, 2-seater** Space for two people