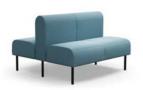

Modular sofa, 2-seater, double-sided Space for four people

Modular sofa, 1-seater Space for one person

Modular sofa, 2-seater Space for two people

Modular sofa, 3-seater Space for three people

Bench module, 2-seater Space for two people