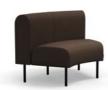

#### Endless combinations

Combine units together to form new shapes. Extend the sofa with another unit or add more modules in the middle to easily increase the number of available seats.

**Sofa, 4-seater** Space for four people

**Corner bench, outward curve** Space for five people

Corner bench, inward curve Space for five people

**Bench, 8-seater**Space for eight people

Sofa, inward half circle Space for four to six people

Sofa, outward half circle Space for four to six people