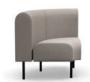

# Complete solutions

Let our complete solutions lay the foundation for a seating area that can be easily extended with additional modules later on as your needs change.

**Pouffe with backrest** Space for one person

**Pouffe**Space for one person

**Stool, Ø 900 mm**Space for three people

**Stool, Ø 1200 mm** Space for four people

**Sofa, double-sided oval** Space for eight people

**Sofa, 2-seater** Space for two people