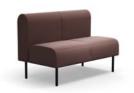

#### Endless combinations

Combine units together to form new shapes. Extend the sofa with another unit or add more modules in the middle to easily increase the number of available seats.

**Sofa, 4-seater** Space for four people

Modular sofa, 2-seater, double-sided Space for four people

Modular sofa, 1-seater Space for one person

Modular sofa, 2-seater Space for two people

Modular sofa, 3-seater Space for three people

Bench module, 2-seater Space for two people