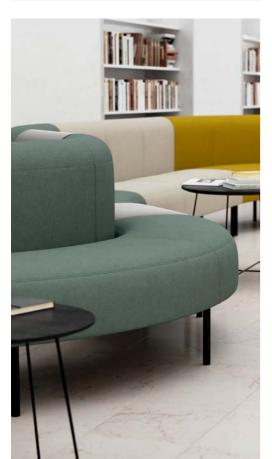

A well-thought-out lounge area creates opportunities for effective teamwork but also offers a natural meeting place for coffee, socialising and relaxation. That's why we've developed VARIETY, an extendable and adaptable modular sofa series that will encourage creativity and bring people together.

# Sofas the way you want them, that's VARIETY

The modules in the VARIETY series can be combined into seating units of any size and placed anywhere in the room: along a wall or in the middle of the room. That means it doesn't matter what size your room is; whether it's a small or a large space, VARIETY can be adapted accordingly. You can design VARIETY to fit your room or design your room around VARIETY!

With lots of options in terms of colour, fabric, shape and size, you can easily create a completely unique meeting place where people of different backgrounds can get together, socialise and collaborate. Let yourself be inspired by the fun and creativity this series has to offer and discover endless possibilities with VARIETY.