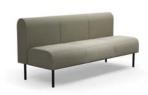

**Sofa, 3-seater**Space for three people

Modular sofa, 2-seater, double-sided Space for four people

Modular sofa, 1-seater Space for one person

Modular sofa, 2-seater Space for two people

Modular sofa, 3-seater Space for three people

Bench module, 2-seater Space for two people