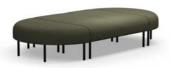

**Pouffe**Space for one person

**Stool, Ø 900 mm**Space for three people

**Stool, Ø 1200 mm** Space for four people

**Sofa, double-sided oval** Space for eight people

**Sofa, 2-seater** Space for two people