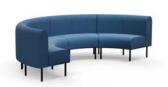

**Corner bench, outward curve** Space for five people

Corner bench, inward curve Space for five people

**Bench, 8-seater**Space for eight people

Sofa, inward half circle Space for four to six people

Sofa, outward half circle Space for four to six people