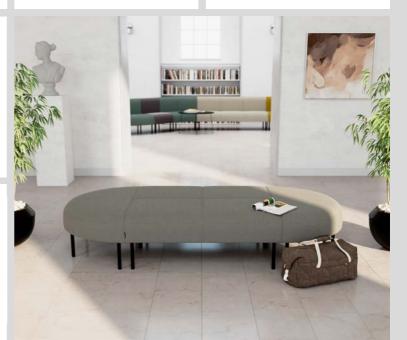

**Corner bench, outward curve** Space for five people

Corner bench, inward curve Space for five people

**Bench, 8-seater**Space for eight people

Sofa, inward half circle Space for four to six people

Sofa, outward half circle Space for four to six people

Sofa, double-sided L-shape Space for 15 people

Sofa, 90° outward corner Space for six people

Sofa, 90° inward corner Space for seven people

Sofa, U-shape Space for 10 to 12 people

Modular sofa, 1-seater, double-sided Space for two people