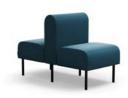

Sofa, double-sided L-shape Space for 15 people

Sofa, 90° outward corner Space for six people

Sofa, 90° inward corner Space for seven people

Sofa, U-shape Space for 10 to 12 people

Modular sofa, 1-seater, double-sided Space for two people

Modular sofa, 2-seater, double-sided Space for four people

Modular sofa, 1-seater Space for one person

Modular sofa, 2-seater Space for two people

Modular sofa, 3-seater Space for three people

Bench module, 2-seater Space for two people