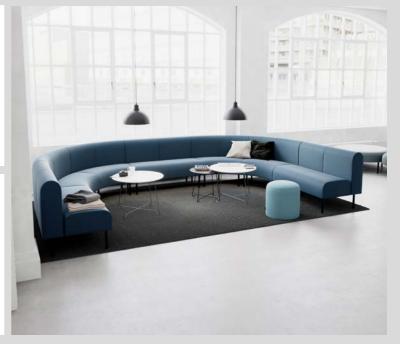

A well-thought-out lounge area creates opportunities for effective teamwork but also offers a natural meeting place for coffee, socialising and relaxation. That's why we've developed VARIETY, an extendable and adaptable modular sofa series that will encourage creativity and bring people together.

# Sofas the way you want them, that's VARIETY

The modules in the VARIETY series can be combined into seating units of any size and placed anywhere in the room: along a wall or in the middle of the room. That means it doesn't matter what size your room is; whether it's a small or a large space, VARIETY can be adapted accordingly. You can design VARIETY to fit your room or design your room around VARIETY!

With lots of options in terms of colour, fabric, shape and size, you can easily create a completely unique meeting place where people of different backgrounds can get together, socialise and collaborate. Let yourself be inspired by the fun and creativity this series has to offer and discover endless possibilities with VARIETY.