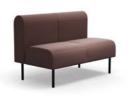

**Corner bench, outward curve** Space for five people

Corner bench, inward curve Space for five people

**Bench, 8-seater**Space for eight people

Sofa, inward half circle Space for four to six people

Sofa, outward half circle Space for four to six people

Sofa, double-sided L-shape Space for 15 people

Sofa, 90° outward corner Space for six people

Sofa, 90° inward corner Space for seven people

Sofa, U-shape Space for 10 to 12 people

Modular sofa, 1-seater, double-sided Space for two people