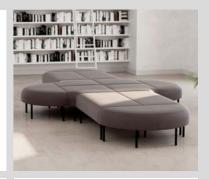

# Complete solutions

Let our complete solutions lay the foundation for a seating area that can be easily extended with additional modules later on as your needs change.

**Pouffe with backrest** Space for one person

**Pouffe**Space for one person

**Stool, Ø 900 mm**Space for three people

**Stool, Ø 1200 mm** Space for four people

**Sofa, double-sided oval** Space for eight people

**Sofa, 2-seater** Space for two people

**Corner bench, outward curve** Space for five people

Corner bench, inward curve Space for five people

**Bench, 8-seater**Space for eight people

Sofa, inward half circle Space for four to six people

Sofa, outward half circle Space for four to six people