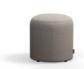

**Pouffe**Space for one person

**Stool, Ø 900 mm**Space for three people

**Stool, Ø 1200 mm** Space for four people

**Sofa, double-sided oval** Space for eight people

**Sofa, 2-seater** Space for two people