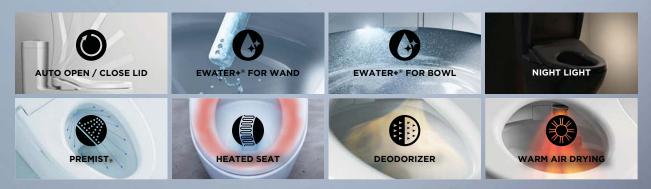

## тото : washlet

S7A and S7

000

WashLer

SCAN CODE TO PLAY VIDEO

WASHLET® S7A

WASHLET S7

|                               | S7A - CONTEMPORARY | S7A - CLASSIC | S7 - CONTEMPORARY | S7 - CLASSIC    |
|-------------------------------|--------------------|---------------|-------------------|-----------------|
| Product SKU                   | SW4736(AT40)       | SW4734(AT40)  | SW4726(AT40)      | SW4724(AT40)    |
| Product                       | - Harris           |               |                   | <b>New West</b> |
| Auto Open / Close Lid         | •                  | •             | _                 | _               |
| Night Light                   | •                  | •             | •                 | •               |
| Instantaneous Water Heating   | •                  | •             | •                 | •               |
| EWATER+ <sup>®</sup> for Bowl | •                  | •             | •                 | •               |
| EWATER+ for Wand              | •                  | •             | •                 | •               |
| Heated Seat                   | •                  | •             |                   | •               |
| Warm Air Dryer                | •                  | •             | •                 | •               |