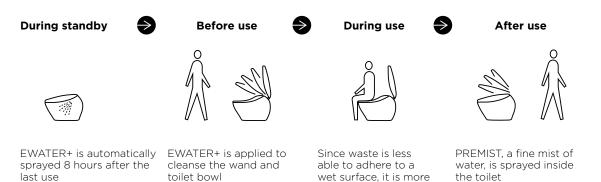

#### **EWATER+**®

WASHES THE WAND AND TOILET BOWL WHERE WASTE TENDS TO ACCUMULATE AND PRODUCE STAINS THAT CAN BECOME PERMENANT.

Using no chemicals or cleaning agents, EWATER+ provides peace of mind every day that microscopic waste has no place to hide.

#### **EWATER+**<sup>®</sup> BEFORE AND AFTER EACH USE, THE WAND AUTOMATICALLY WASHES ITSELF WITH EWATER+.

This thorough cleaning occurs inside the wand as well as all around the exterior. Even when the toilet is not being used, the wand periodically washes itself to ensure constant clean conditions.

#### **Always Keeping Conditions Clean**

Made of high-quality, waste-resistant resin and automatically sprayed with EWATER+ after each use, the wand is extremely resistant to waste and stains. What's more, the wand attaches to the seat, not the bowl, so waste is less likely to even reach it. Though the wand is self-cleaning, you will appreciate how easily you can reach it and wipe it spotless.