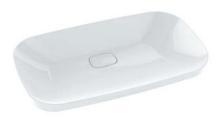

# LAVATORY

NEOREST<sup>®</sup> KIWAMI<sup>®</sup> SEMI-RECESSED

LT994G (Shown) W 29-3/8" x D 17-5/8" Basin W 28-7/16" x D 16-15/16"

LT995G W 23-7/16" x D 15-5/8" Basin W 22-1/2" x D 15"

AVAILABLE COLOR