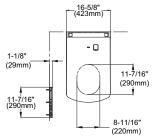

# LAVATORY

NEOREST<sup>®</sup> KIWAMI<sup>®</sup> SEMI-RECESSED

LT994G (Shown) W 29-3/8" x D 17-5/8" Basin W 28-7/16" x D 16-15/16"

LT995G W 23-7/16" x D 15-5/8" Basin W 22-1/2" x D 15"

AVAILABLE COLOR