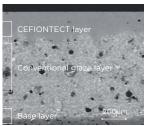

# What makes CEFIONTECT so durable?

Glass layers are burned onto conventional glaze, making CEFIONTECT an extremely durable material.

Conventional ceramic may appear perfectly smooth to the eyes, but has gaps where waste particles hide. At just one millionth of a millimeter, CEFIONTECT's surface ridges are much tinier than waste particles.