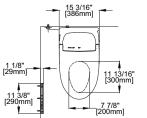

NEOREST® NX2 NEOREST NX1

**L x W x H (in)** 31-1/2″L x 18-7/16″W x 23-5/8″H

**Material** Bowl: Vitreous china Seat and cover: Plastic

NEOREST AC® NEOREST EW®

**L x W x H (in)** 26-9/16″L × 16-5/8″W × 16-1/16″H