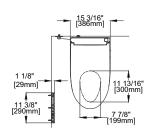

NEOREST® NX2 NEOREST NX1

**L x W x H (in)** 31-1/2″L x 18-7/16″W x 23-5/8″H

**Material** Bowl: Vitreous china Seat and cover: Plastic

NEOREST AC® NEOREST EW®

**L x W x H (in)** 26-9/16″L × 16-5/8″W × 16-1/16″H