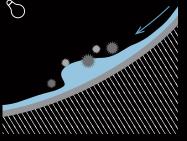

## **CLEAN SYNERGY**

Swirls and eliminates waste entirely. 360° cleaning power reaches every spot using less water.

#### **DYNAMAX TORNADO FLUSH**<sup>®</sup> USES 100% OF WATER TO CLEAN AND RINSE BOWL.

DYNAMAX combines powerful bowl cleaning and waste evacuation using water that is 100% projected from the rim creating 360° cleaning power. Using only 1.0/0.8 or 1.28/0.8 gallons per flush, coupled with a 25% larger trapway diameter, this high-efficiency system uses 20% less water with improved performance while also creating a quieter flush. With a modern rimless design, it performs more consistently and is easy to clean.

#### **TORNADO FLUSH®** NOT ONLY CLEANS MORE EFFECTIVELY, IT DOES SO QUIETLY USING LESS WATER.

Powerful streams of water merge and swirl 360 degrees, washing every spot inside the RIMLESS toilet bowl.

## Powerful washing where waste accumulates most easily

TORNADO FLUSH's dynamic waterjet discharges from near the front of the toilet bowl, travels in a narrow channel along a hairpin curve, and with sustained water pressure thoroughly cleanses the areas where waste accumulates most easily - and then washes the entire bowl clean. Exquisitely high-quality ceramic makes this innovative design possible.