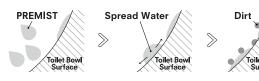

#### To ensure waste washes away easily, a film of water keeps waste from clinging to the toilet bowl.

PREMIST automatically sprays water over the surface of the inner toilet bowl before every use. Due to the ceramic's hydrophilic nature, waste washes away more easily.

## For greater performance and hygiene in the bathroom.

No need to touch buttons or handles and never worry about someone forgetting to flush — it's automatic after each use \*Auto Flush models only Using the incoming water supply, PREMIST wets the toilet bowl surface aiding in the elimination of waste approximately 80% better than a dry bowl. Highly effective deodorizing automatically takes places inside the toilet bowl both during and immediately after use, leaving no disturbing odors.