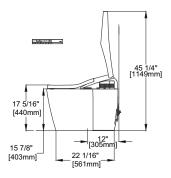

#### NEOREST AH

**L x W x H (in)** 27-1/8″L x 15-3/16″W x 21-1/16″H

> **Material** Bowl: Vitreous china Seat and cover: Plastic

NEOREST RH

**L x W x H (in)** 27-3/16″L x 15-3/16″W x 21-5/8″H

> Material Bowl: Vitreous china Seat and cover: Plastic