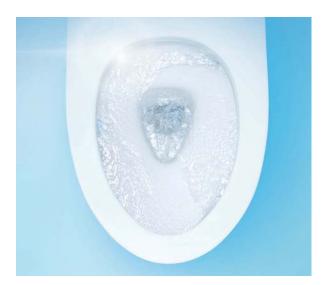

#### **DYNAMAX TORNADO FLUSH**<sup>®</sup> USES 100% OF WATER TO CLEAN AND RINSE BOWL.

DYNAMAX combines powerful bowl cleaning and waste evacuation using water that is 100% projected from the rim creating 360° cleaning power. Using only 1.0/0.8 or 1.28/0.8 gallons per flush, coupled with a 25% larger trapway diameter, this high-efficiency system uses 20% less water with improved performance while also creating a quieter flush. With a modern rimless design, it performs more consistently and is easy to clean.

#### **TORNADO FLUSH®** NOT ONLY CLEANS MORE EFFECTIVELY, IT DOES SO QUIETLY USING LESS WATER.

Powerful streams of water merge and swirl 360 degrees, washing every spot inside the RIMLESS toilet bowl.