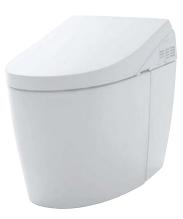

b

NEOREST<sup>®</sup> AH; MS989CUMFG 1

### NEOREST. AH MS989CUMFG

| • | ₩ + A • • & &       | TUTU |
|---|---------------------|------|
|   | Remote (Front View) |      |
| 6 | 9 VIV E & 8         |      |
|   | Remote (Top View)   |      |