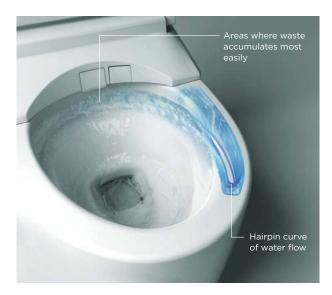

## Powerful washing where waste accumulates most easily

TORNADO FLUSH's dynamic waterjet discharges from near the front of the toilet bowl, travels in a narrow channel along a hairpin curve, and with sustained water pressure thoroughly cleanses the areas where waste accumulates most easily - and then washes the entire bowl clean. Exquisitely high-quality ceramic makes this innovative design possible.