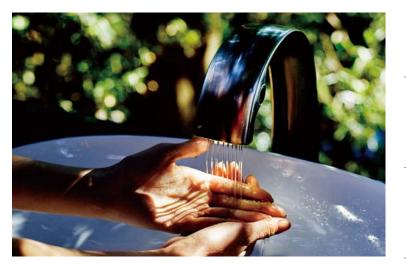

# **ZN FAUCET**

The ZN Faucet features a beautiful design inspired by graceful flowing water. The precisely balanced streams of water from SOFT FLOW touches the skin gently, causing almost no splatter as you wash your hands. The feeling is soft, yet strong and enriching. Sensor-operation eliminates the need for levers or buttons to touch.

## SPLASH-FREE HANDWASHING

SOFT FLOW technology creates little to no splashing, enveloping your hands in warmth and comfort.

## HANDS-FREE OPERATION

The ZN Faucet has sensors both for opening and closing the spout and for switching between hot and cold water. Simply waving the hand over each sensor operates it.