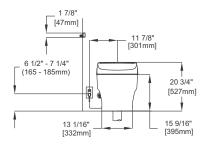

NEOREST® NX2 NEOREST NX1

**L x W x H (in)** 31-1/2″L x 18-7/16″W x 23-5/8″H

**Material** Bowl: Vitreous china Seat and cover: Plastic

NEOREST AC® NEOREST EW®

**L x W x H (in)** 26-9/16″L × 16-5/8″W × 16-1/16″H

> Material Bowl: Vitreous china Seat: Plastic Cover: Urea-Resin

NEOREST 750H NEOREST 700H

**L x W x H (in)** 32-5/16″L x 17-5/8″W x 20-3/4″H

Material Bowl: Vitreous china Seat and cover: Plastic