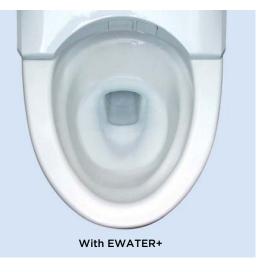

#### **EWATER+**®

WASHES THE WAND AND TOILET BOWL WHERE WASTE TENDS TO ACCUMULATE AND PRODUCE STAINS THAT CAN BECOME PERMENANT.

Using no chemicals or cleaning agents, EWATER+ provides peace of mind every day that microscopic waste has no place to hide.

#### How EWATER+ Cleans

easily washed away