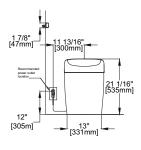

### NEOREST IN-WALL TANK UNIT - 1.28/0.9 GPF

WT174M (Copper supply line) 2" × 6" installation 2" × 4" outlet kit available Push plates sold separately

PUSH PLATE YT994#WH Glass/White plastic

177000

NEOREST® 750H; MS993CUMFX 