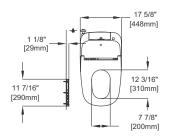

#### NEOREST AH

**L x W x H (in)** 27-1/8″L x 15-3/16″W x 21-1/16″H

> **Material** Bowl: Vitreous china Seat and cover: Plastic

NEOREST RH

**L x W x H (in)** 27-3/16″L x 15-3/16″W x 21-5/8″H

> Material Bowl: Vitreous china Seat and cover: Plastic