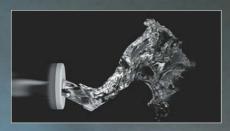

#### **DYNAMAX TORNADO FLUSH**<sup>®</sup> USES 100% OF WATER TO CLEAN AND RINSE BOWL.

DYNAMAX combines powerful bowl cleaning and waste evacuation using water that is 100% projected from the rim creating 360° cleaning power. Using only 1.0/0.8 or 1.28/0.8 gallons per flush, coupled with a 25% larger trapway diameter, this high-efficiency system uses 20% less water with improved performance while also creating a quieter flush. With a modern rimless design, it performs more consistently and is easy to clean.

#### **TORNADO FLUSH®** NOT ONLY CLEANS MORE EFFECTIVELY, IT DOES SO QUIETLY USING LESS WATER.

Powerful streams of water merge and swirl 360 degrees, washing every spot inside the RIMLESS toilet bowl.

## Powerful washing where waste accumulates most easily

TORNADO FLUSH's dynamic waterjet discharges from near the front of the toilet bowl, travels in a narrow channel along a hairpin curve, and with sustained water pressure thoroughly cleanses the areas where waste accumulates most easily - and then washes the entire bowl clean. Exquisitely high-quality ceramic makes this innovative design possible.