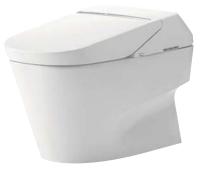

### NEOREST IN-WALL TANK UNIT - 1.28/0.9 GPF

WT174M (Copper supply line) 2" × 6" installation 2" × 4" outlet kit available Push plates sold separately

PUSH PLATE YT994#WH Glass/White plastic

177000

NEOREST® 750H; MS993CUMFX 