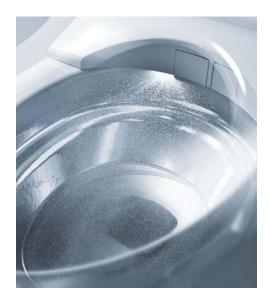

#### **CEFIONTECT**<sup>®</sup> IS AN ULTRA-SMOOTH CERAMIC GLAZE THAT COATS THE TOILET BOWL.

Its microscopic surface ridges are far smaller than waste particles, leaving no place for waste to gain a foothold. Extremely durable, CEFIONTECT is designed for enduring beauty and cleanliness.

#### Water has a strong affinity to CEFIONTECT

The term hydrophilic describes matter that is attracted to water. Due to the hydrophilic nature of CEFIONTECT, water spreads easily over the toilet bowl, effortlessly washing waste particles away.