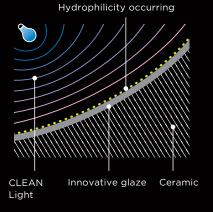

# What makes CEFIONTECT so durable?

Glass layers are burned onto conventional glaze, making CEFIONTECT an extremely durable material.

Conventional ceramic may appear perfectly smooth to the eyes, but has gaps where waste particles hide. At just one millionth of a millimeter, CEFIONTECT's surface ridges are much tinier than waste particles.

#### Water has a strong affinity to CEFIONTECT

The term hydrophilic describes matter that is attracted to water. Due to the hydrophilic nature of CEFIONTECT, water spreads easily over the toilet bowl, effortlessly washing waste particles away.

CEFIONTECT toilet micrograph \*1Qm=0.001mm

Water hydrophobic

Water hydrophillic