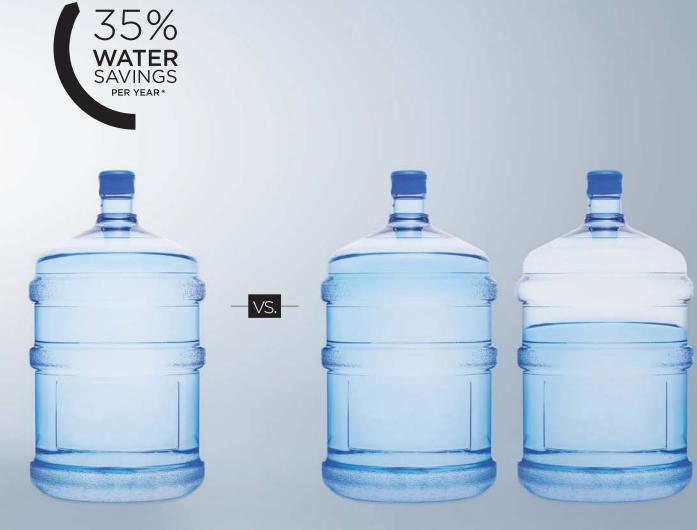

The RIMLESS design not only leaves no place for waste and germs to hide, it also makes for a much easier to clean toilet.

Reduces water use by 35% or more on average over a standard 1.6 gpf toilet.

TOILETS

## STANDARD 1.6 GPF TOILETS

9,344 GALLONS Used in Flushing \$280 <sup>Operation</sup> Cost PER YEAR

\*The average American flushes five times a day at home. Assuming an average household of 3.2 people over 365 days @ 3¢ per gallon.