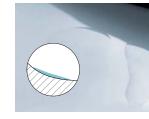

#### Water has a strong affinity to CEFIONTECT

The term hydrophilic describes matter that is attracted to water. Due to the hydrophilic nature of CEFIONTECT, water spreads easily over the toilet bowl, effortlessly washing waste particles away.

CEFIONTECT toilet micrograph \*1Qm=0.001mm

Water hydrophobic

Water hydrophillic