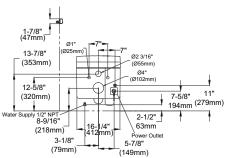

#### TOILET

#### 37 NEOREST NX2

- NEOREST NX1 37
- NEOREST AC® 39 39
- NEOREST EW