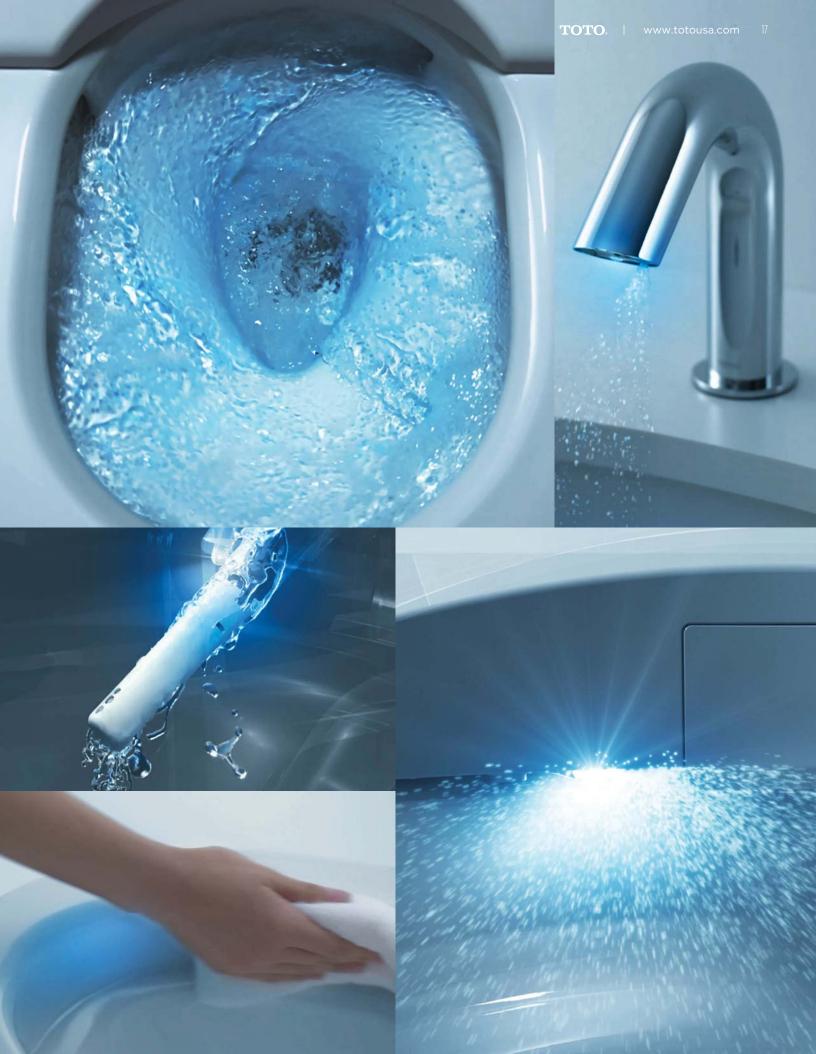

#### **EWATER+**®

WASHES THE WAND AND TOILET BOWL WHERE WASTE TENDS TO ACCUMULATE AND PRODUCE STAINS THAT CAN BECOME PERMENANT.

Using no chemicals or cleaning agents, EWATER+ provides peace of mind every day that microscopic waste has no place to hide.

#### How EWATER+ Cleans

easily washed away

#### **EWATER+**<sup>®</sup> BEFORE AND AFTER EACH USE, THE WAND AUTOMATICALLY WASHES ITSELF WITH EWATER+.

This thorough cleaning occurs inside the wand as well as all around the exterior. Even when the toilet is not being used, the wand periodically washes itself to ensure constant clean conditions.

#### **Always Keeping Conditions Clean**

Made of high-quality, waste-resistant resin and automatically sprayed with EWATER+ after each use, the wand is extremely resistant to waste and stains. What's more, the wand attaches to the seat, not the bowl, so waste is less likely to even reach it. Though the wand is self-cleaning, you will appreciate how easily you can reach it and wipe it spotless.