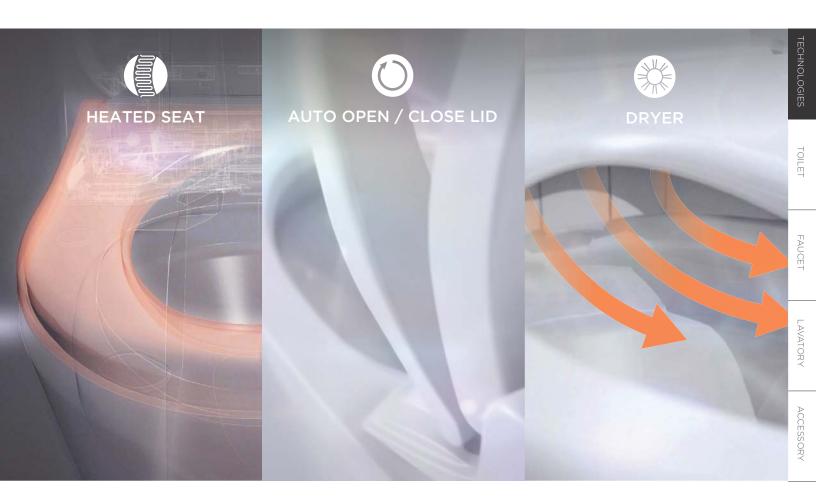

## For greater performance and hygiene in the bathroom.

No need to touch buttons or handles and never worry about someone forgetting to flush — it's automatic after each use \*Auto Flush models only Using the incoming water supply, PREMIST wets the toilet bowl surface aiding in the elimination of waste approximately 80% better than a dry bowl. Highly effective deodorizing automatically takes places inside the toilet bowl both during and immediately after use, leaving no disturbing odors.

BATHTUB

TUB FILLER

The moment you approach the toilet, the seat begins rapidly warming to a comfortable temperature. Eliminating the need to touch the toilet surfaces, the lid automatically opens and closes when the toilet is approached and departed. Enjoy the ease and comfort of drying with the temperatureadjustable warm-air dryer.

### **HEATED SEAT**

The contoured seat has five temperature settings for maximum comfort.