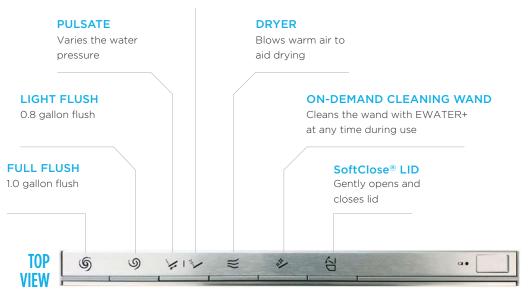

Remote (Top View)

- TORNADO FLUSH<sup>®</sup> system, ultra-high efficiency .
- Dual flush function
- (1.0 GPF/3.8 LPF and 0.8 GPF/3.0 LPF)
- CEFIONTECT<sup>®</sup> ceramic glaze minimizes waste from sticking to porous, ceramic surfaces
- WASHLET<sup>®</sup> with three wash modes (front, rear, soft)
- . Skirted Design - Concealed trapway for easy cleaning
- Auto open/close lid, auto flush .
- EWATER+® keeps the wand and toilet bowl clean .
- PREMIST<sup>®</sup> of bowl before each use .
- Universal Height
- ADA compliant
- Meets WaterSense efficiency and performance standards

### NEOREST.

## AC/EW CWT996CEMFX/CWT994CEMFG © © © © © © © © © © Calgreen

Remote (Front View)

Remote (Top View)

- \*ACTILIGHT® Clean light technology built into lid
- 3D TORNADO FLUSH<sup>®</sup> system, ultra-high efficiency (1.28 GPF/4.8 LPF and 0.9 GPF/3.4 LPF)
- CEFIONTECT<sup>®</sup> ceramic glaze minimizes waste from sticking to porous, ceramic surfaces
- WASHLET<sup>®</sup> with three wash modes (front, rear, soft)
- Skirted Design Concealed trapway for easy cleaning
- Auto open/close lid, auto flush
- EWATER+<sup>®</sup> keeps the wand and toilet bowl clean
- PREMIST<sup>®</sup> of bowl before each use
- Universal Height
- ADA compliant
- Meets WaterSense efficiency and performance standards