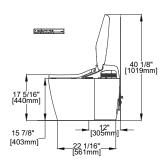

#### NEOREST AH

**L x W x H (in)** 27-1/8″L x 15-3/16″W x 21-1/16″H

> **Material** Bowl: Vitreous china Seat and cover: Plastic

NEOREST RH

**L x W x H (in)** 27-3/16″L x 15-3/16″W x 21-5/8″H

> Material Bowl: Vitreous china Seat and cover: Plastic