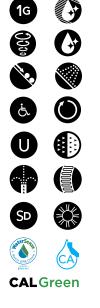

# ICON GUIDE

#### **TOILET & LAVATORY**

| 1G       | 1.0 GPF           | Using only 1 gallon per flush, 1G toilets provide the most efficient flush in the industry.                                                                   |
|----------|-------------------|---------------------------------------------------------------------------------------------------------------------------------------------------------------|
| 0000     | TORNADO FLUSH®    | A state-of-the-art, hole-free rim design that offers dual-nozzle bowl cleansing, creating a centrifugal rinsing action that cleans the bowl more efficiently. |
| 0000     | 3D TORNADO FLUSH® | Three powerful nozzles create a powerful centrifugal rinsing action and combines it with the conservation of 0.9 or 1.28 GPF.                                 |
| D+       | DUAL-MAX®         | A dual flushing system that optimizes conservation by selecting the preferred flush volume.                                                                   |
| <b>N</b> | CEFIONTECT®       | Ultra-smooth ceramic glaze leaves nowhere for waste to cling.                                                                                                 |
| U        | UNIVERSAL HEIGHT  | Toilet height that allows for a more comfortable height position across a wide range of users.                                                                |
| SD       | SKIRTED DESIGN    | The trapway is concealed by smooth porcelain, making the toilet easier to clean.                                                                              |
|          | LINEARCERAM®      | Material used for lavatories that achieves an extremely thin design yet two times as strong as standard fireclay.                                             |
|          | LUMINIST®         | An epoxy resin material that combines the translucence of glass with exceptional impact and heat resistance.                                                  |
| WASHL    | _ET®              |                                                                                                                                                               |
|          | тото.<br>Washlet  | An electronic bidet seat featuring adjustable warm water cleansing, heated seat, dryer, deodorizer and much more.                                             |
| wası     | ııė́⊤₀+           | WASHLET and toilet set with a concealed connection that is specially designed for a seamless installation.                                                    |
|          | ACTILIGHT®        | Special glaze combined with ultraviolet light work together to break<br>down waste in the toilet bowl.                                                        |
|          | EWATER+®          | Mists the bowl with electrolyzed water, keeping the wand and toilet bowl clean to reduce the need for harsh chemicals.                                        |
|          | PREMIST®          | Using the incoming water supply, PREMIST sprays the toilet bowl surface aiding in the elimination of waste approximately 80 percent better than a dry bowl.   |

#### FAUCET

| FAUCE                                                                                                                                                                                                                                                                                                                                                                                                                                                                                                                                                                                                                                                                                                                                                                                                                                                                                                                                                                                                                                                                                                                                                                                                                                                                                                                                                                                                                                                                                                                                                                                                                                                                                                                                                                                                                                                                                                                                                                                                                                                                                                                         |                |                                                                                                                                                                                                       |
|-------------------------------------------------------------------------------------------------------------------------------------------------------------------------------------------------------------------------------------------------------------------------------------------------------------------------------------------------------------------------------------------------------------------------------------------------------------------------------------------------------------------------------------------------------------------------------------------------------------------------------------------------------------------------------------------------------------------------------------------------------------------------------------------------------------------------------------------------------------------------------------------------------------------------------------------------------------------------------------------------------------------------------------------------------------------------------------------------------------------------------------------------------------------------------------------------------------------------------------------------------------------------------------------------------------------------------------------------------------------------------------------------------------------------------------------------------------------------------------------------------------------------------------------------------------------------------------------------------------------------------------------------------------------------------------------------------------------------------------------------------------------------------------------------------------------------------------------------------------------------------------------------------------------------------------------------------------------------------------------------------------------------------------------------------------------------------------------------------------------------------|----------------|-------------------------------------------------------------------------------------------------------------------------------------------------------------------------------------------------------|
|                                                                                                                                                                                                                                                                                                                                                                                                                                                                                                                                                                                                                                                                                                                                                                                                                                                                                                                                                                                                                                                                                                                                                                                                                                                                                                                                                                                                                                                                                                                                                                                                                                                                                                                                                                                                                                                                                                                                                                                                                                                                                                                               | COMFORT WAVE®  | A mix of large droplets and standard spray creates a shower with moderate intensity and just the right amount of stimulation.                                                                         |
|                                                                                                                                                                                                                                                                                                                                                                                                                                                                                                                                                                                                                                                                                                                                                                                                                                                                                                                                                                                                                                                                                                                                                                                                                                                                                                                                                                                                                                                                                                                                                                                                                                                                                                                                                                                                                                                                                                                                                                                                                                                                                                                               | COMFORT GLIDE® | Precise and easy flow control of water based on user's touch.                                                                                                                                         |
|                                                                                                                                                                                                                                                                                                                                                                                                                                                                                                                                                                                                                                                                                                                                                                                                                                                                                                                                                                                                                                                                                                                                                                                                                                                                                                                                                                                                                                                                                                                                                                                                                                                                                                                                                                                                                                                                                                                                                                                                                                                                                                                               | SOFT FLOW      | Keeps splashing to a minimum for comfortable use and soft to the touch water.                                                                                                                         |
|                                                                                                                                                                                                                                                                                                                                                                                                                                                                                                                                                                                                                                                                                                                                                                                                                                                                                                                                                                                                                                                                                                                                                                                                                                                                                                                                                                                                                                                                                                                                                                                                                                                                                                                                                                                                                                                                                                                                                                                                                                                                                                                               | SAFETY THERMO® | Shape Memory Alloy (SMA) thermostatic valve that prevents a sudden, unwanted increase in water temperature.                                                                                           |
| TUB                                                                                                                                                                                                                                                                                                                                                                                                                                                                                                                                                                                                                                                                                                                                                                                                                                                                                                                                                                                                                                                                                                                                                                                                                                                                                                                                                                                                                                                                                                                                                                                                                                                                                                                                                                                                                                                                                                                                                                                                                                                                                                                           |                |                                                                                                                                                                                                       |
| <b>\$</b>                                                                                                                                                                                                                                                                                                                                                                                                                                                                                                                                                                                                                                                                                                                                                                                                                                                                                                                                                                                                                                                                                                                                                                                                                                                                                                                                                                                                                                                                                                                                                                                                                                                                                                                                                                                                                                                                                                                                                                                                                                                                                                                     |                | A zero-gravity bathing experience, letting the body float in a completely tension-free state, creating absolute relaxation for the body and mind.                                                     |
|                                                                                                                                                                                                                                                                                                                                                                                                                                                                                                                                                                                                                                                                                                                                                                                                                                                                                                                                                                                                                                                                                                                                                                                                                                                                                                                                                                                                                                                                                                                                                                                                                                                                                                                                                                                                                                                                                                                                                                                                                                                                                                                               | HYDROHANDS     | Deeply stimulating water massage gives the feeling of real hands kneading tired muscles.                                                                                                              |
| GENE                                                                                                                                                                                                                                                                                                                                                                                                                                                                                                                                                                                                                                                                                                                                                                                                                                                                                                                                                                                                                                                                                                                                                                                                                                                                                                                                                                                                                                                                                                                                                                                                                                                                                                                                                                                                                                                                                                                                                                                                                                                                                                                          | RAL FEATURES   |                                                                                                                                                                                                       |
| $\bigcirc$                                                                                                                                                                                                                                                                                                                                                                                                                                                                                                                                                                                                                                                                                                                                                                                                                                                                                                                                                                                                                                                                                                                                                                                                                                                                                                                                                                                                                                                                                                                                                                                                                                                                                                                                                                                                                                                                                                                                                                                                                                                                                                                    | AUTO FUNCTIONS | Product featuring an integrated, automatic, sensor activated function.                                                                                                                                |
| Ġ.                                                                                                                                                                                                                                                                                                                                                                                                                                                                                                                                                                                                                                                                                                                                                                                                                                                                                                                                                                                                                                                                                                                                                                                                                                                                                                                                                                                                                                                                                                                                                                                                                                                                                                                                                                                                                                                                                                                                                                                                                                                                                                                            | ADA            | Product complies with Americans with Disabilities Act guidelines.                                                                                                                                     |
| EGO CI                                                                                                                                                                                                                                                                                                                                                                                                                                                                                                                                                                                                                                                                                                                                                                                                                                                                                                                                                                                                                                                                                                                                                                                                                                                                                                                                                                                                                                                                                                                                                                                                                                                                                                                                                                                                                                                                                                                                                                                                                                                                                                                        | WATERSENSE®    | Product that meets EPA standards for water efficiency and performance criteria.                                                                                                                       |
|                                                                                                                                                                                                                                                                                                                                                                                                                                                                                                                                                                                                                                                                                                                                                                                                                                                                                                                                                                                                                                                                                                                                                                                                                                                                                                                                                                                                                                                                                                                                                                                                                                                                                                                                                                                                                                                                                                                                                                                                                                                                                                                               | CEC            | Product meets California Energy Commission requirements.                                                                                                                                              |
| CAL                                                                                                                                                                                                                                                                                                                                                                                                                                                                                                                                                                                                                                                                                                                                                                                                                                                                                                                                                                                                                                                                                                                                                                                                                                                                                                                                                                                                                                                                                                                                                                                                                                                                                                                                                                                                                                                                                                                                                                                                                                                                                                                           | ireen          | Product meets CalGreen Water Regulations for new construction and permitted remodel.                                                                                                                  |
| DESIG                                                                                                                                                                                                                                                                                                                                                                                                                                                                                                                                                                                                                                                                                                                                                                                                                                                                                                                                                                                                                                                                                                                                                                                                                                                                                                                                                                                                                                                                                                                                                                                                                                                                                                                                                                                                                                                                                                                                                                                                                                                                                                                         | N AWARDS       |                                                                                                                                                                                                       |
| Contemporation for the second | award          | The Red Dot is the award for high design quality. The international jury only awards this sought-after seal of quality to products that feature an outstanding design.                                |
| DESIGN<br>AWARD<br>2019<br>DESIGN<br>2019<br>DESIGN<br>AWARD<br>2018                                                                                                                                                                                                                                                                                                                                                                                                                                                                                                                                                                                                                                                                                                                                                                                                                                                                                                                                                                                                                                                                                                                                                                                                                                                                                                                                                                                                                                                                                                                                                                                                                                                                                                                                                                                                                                                                                                                                                                                                                                                          | IF AWARD       | The iF DESIGN AWARD has long become a symbol for excellent form, for<br>aesthetic quality, and for user-focused, ergonomic and efficient design in<br>all disciplines, by companies around the world. |
| AWARD 2017                                                                                                                                                                                                                                                                                                                                                                                                                                                                                                                                                                                                                                                                                                                                                                                                                                                                                                                                                                                                                                                                                                                                                                                                                                                                                                                                                                                                                                                                                                                                                                                                                                                                                                                                                                                                                                                                                                                                                                                                                                                                                                                    |                | The Good Design Award is the world's oldest and most important industrial                                                                                                                             |