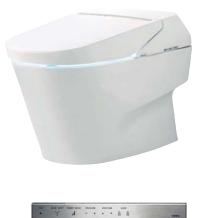

## **NEOREST** NX2 MS901CUMFX (With ACTILIGHT)

Remote (Top View)

- TORNADO FLUSH<sup>®</sup> system, ultra-high efficiency .
- Dual flush function
- (1.0 GPF/3.8 LPF and 0.8 GPF/3.0 LPF)
- CEFIONTECT<sup>®</sup> ceramic glaze minimizes waste from sticking to porous, ceramic surfaces
- WASHLET<sup>®</sup> with three wash modes (front, rear, soft)
- . Skirted Design - Concealed trapway for easy cleaning
- Auto open/close lid, auto flush .
- EWATER+® keeps the wand and toilet bowl clean .
- PREMIST<sup>®</sup> of bowl before each use .
- Universal Height
- ADA compliant
- Meets WaterSense efficiency and performance standards