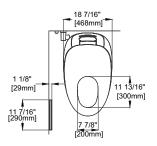

NEOREST® NX2 NEOREST NX1

**L x W x H (in)** 31-1/2″L x 18-7/16″W x 23-5/8″H

**Material** Bowl: Vitreous china Seat and cover: Plastic

NEOREST AC® NEOREST EW®

**L x W x H (in)** 26-9/16″L × 16-5/8″W × 16-1/16″H