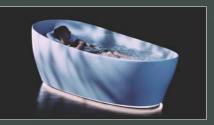

# **FREESTANDING BATHTUB**

**NEOREST® FREESTANDING TUB** ABF992X (70-7/8" x 37-3/8" x 23-5/8")