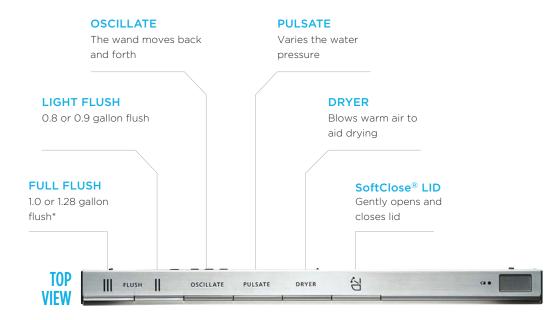

#### OSCILLATE

The wand moves back and forth

# NEOREST

## AC, EW, 750H, and 700H models

CHARTS

ZN LAVATORY FAUCET; TLP01701U