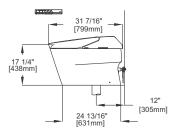

> Material Bowl: Vitreous china Seat: Plastic Cover: Urea-Resin

NEOREST 750H NEOREST 700H

**L x W x H (in)** 32-5/16″L x 17-5/8″W x 20-3/4″H

Material Bowl: Vitreous china Seat and cover: Plastic

#### NEOREST AH

**L x W x H (in)** 27-1/8″L x 15-3/16″W x 21-1/16″H

> **Material** Bowl: Vitreous china Seat and cover: Plastic

NEOREST RH

**L x W x H (in)** 27-3/16″L x 15-3/16″W x 21-5/8″H

> Material Bowl: Vitreous china Seat and cover: Plastic