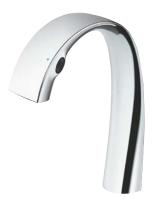

# **ZN FAUCET**

The ZN Faucet features a beautiful design inspired by graceful flowing water. The precisely balanced streams of water from SOFT FLOW touches the skin gently, causing almost no splatter as you wash your hands. The feeling is soft, yet strong and enriching. Sensor-operation eliminates the need for levers or buttons to touch.

### ZN LAVATORY FAUCET

TLP01701U Requires TLP01702U Controller sold separately

Polished Chrome

**Brushed Nickel** 

## SPLASH-FREE HANDWASHING

SOFT FLOW technology creates little to no splashing, enveloping your hands in warmth and comfort.

## HANDS-FREE OPERATION

The ZN Faucet has sensors both for opening and closing the spout and for switching between hot and cold water. Simply waving the hand over each sensor operates it.