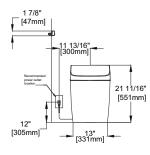

> Material Bowl: Vitreous china Seat: Plastic Cover: Urea-Resin

NEOREST 750H NEOREST 700H

**L x W x H (in)** 32-5/16″L x 17-5/8″W x 20-3/4″H

Material Bowl: Vitreous china Seat and cover: Plastic