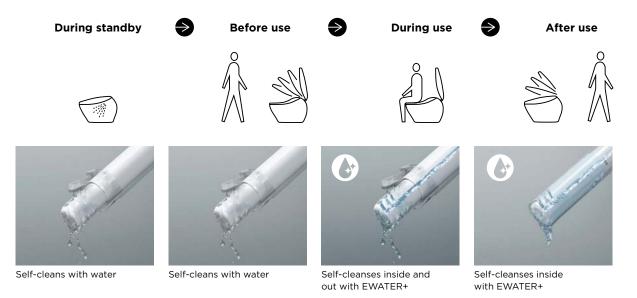

#### **EWATER+**®

WASHES THE WAND AND TOILET BOWL WHERE WASTE TENDS TO ACCUMULATE AND PRODUCE STAINS THAT CAN BECOME PERMENANT.

Using no chemicals or cleaning agents, EWATER+ provides peace of mind every day that microscopic waste has no place to hide.

#### **EWATER+**<sup>®</sup> BEFORE AND AFTER EACH USE, THE WAND AUTOMATICALLY WASHES ITSELF WITH EWATER+.

This thorough cleaning occurs inside the wand as well as all around the exterior. Even when the toilet is not being used, the wand periodically washes itself to ensure constant clean conditions.

#### **Always Keeping Conditions Clean**

Made of high-quality, waste-resistant resin and automatically sprayed with EWATER+ after each use, the wand is extremely resistant to waste and stains. What's more, the wand attaches to the seat, not the bowl, so waste is less likely to even reach it. Though the wand is self-cleaning, you will appreciate how easily you can reach it and wipe it spotless.