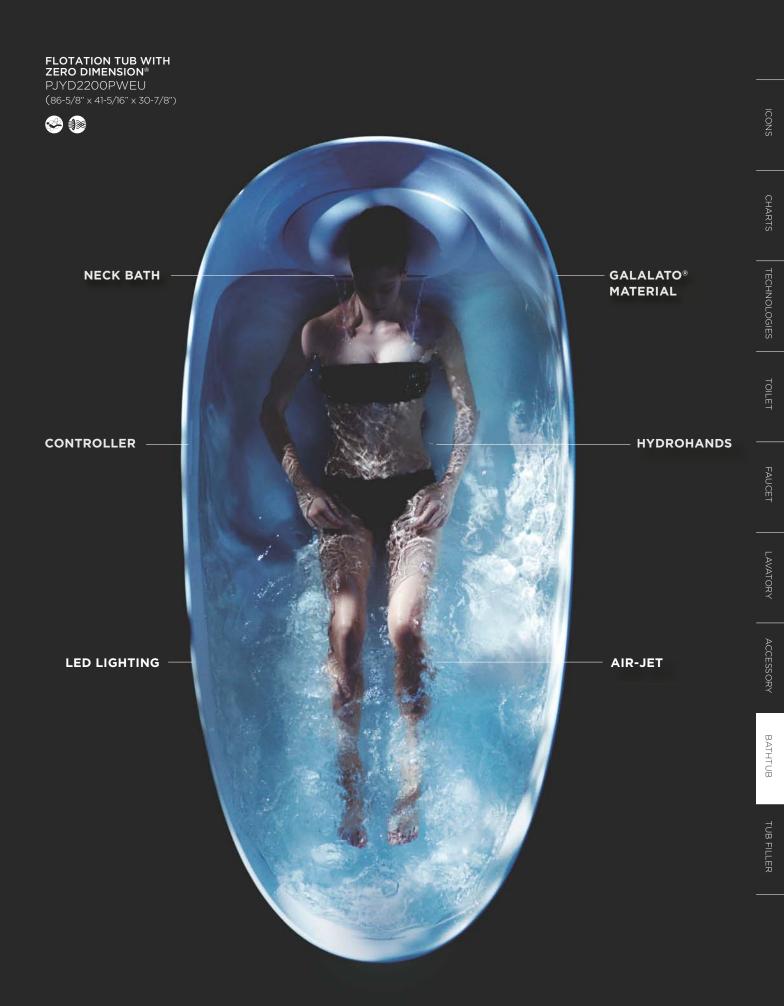

# ADVANCED TECHNOLOGY ENCOURAGES RELAXATION

Exclusive features that make every bath a luxurious occasion.

NECK BATH With variable pillow positions ensuring stability, people of all body shapes can enjoy the warmth of the bath from above the shoulders to the neck.

**CONTROLLER** The electrostatic controller is operated by the slightest touch.

LED LIGHTING In the outer perimeter of the tub's base, LED lighting supplies a dream-like ambience.

### GALALATO® MATERIAL

Offering outstanding durability, the tub is made of Galalato artificial marble and constructed using TOTO's innovative sandwich configuration.

Deeply stimulating water massage gives the feeling of real hands kneading tired muscles.

**AIR-JET** Fluctuating streams of air bubbles rise from below and envelop the body with a soothing sensation.

......

NEOREST® FREESTANDING TUB; ABF992X, ZN FREESTANDING TUB FILLER; TBP01301U

ALL TA HILL