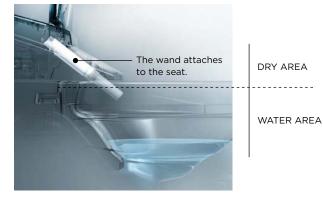

#### **Always Keeping Conditions Clean**

Made of high-quality, waste-resistant resin and automatically sprayed with EWATER+ after each use, the wand is extremely resistant to waste and stains. What's more, the wand attaches to the seat, not the bowl, so waste is less likely to even reach it. Though the wand is self-cleaning, you will appreciate how easily you can reach it and wipe it spotless.