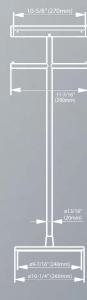

#### NEOREST AH

**L x W x H (in)** 27-1/8″L x 15-3/16″W x 21-1/16″H

> **Material** Bowl: Vitreous china Seat and cover: Plastic

NEOREST RH

**L x W x H (in)** 27-3/16″L x 15-3/16″W x 21-5/8″H

> Material Bowl: Vitreous china Seat and cover: Plastic