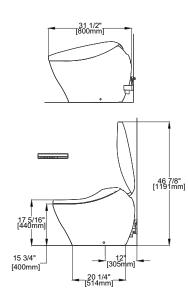

NEOREST® NX2 NEOREST NX1

**L x W x H (in)** 31-1/2″L x 18-7/16″W x 23-5/8″H

**Material** Bowl: Vitreous china Seat and cover: Plastic

NEOREST AC® NEOREST EW®

**L x W x H (in)** 26-9/16″L × 16-5/8″W × 16-1/16″H

> Material Bowl: Vitreous china Seat: Plastic Cover: Urea-Resin

NEOREST 750H NEOREST 700H

**L x W x H (in)** 32-5/16″L x 17-5/8″W x 20-3/4″H

Material Bowl: Vitreous china Seat and cover: Plastic