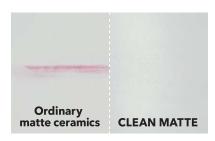

## A Matte Finish with Outstanding Cleanability

Ordinary matte ceramics have a reputation for hanging on to dirt, but the unique way CLEAN MATTE ceramics from TOTO are processed means that any clinging dirt can be easily washed away.

Ordinary matte ceramics have a jagged surface that tends to retain dirt. CLEAN MATTE achieves uniform, micro-level undulations for a smoother surface that makes dirt removal easier while also improving design.

CLEAN MATTE

\*Tests were conducted using a water-dampened sponge to wipe away oily grime applied to the ceramic surface.

CCESS ORY

NEOREST® KIWAMI® SEMI-RECESSED LAVATORY; LT994G