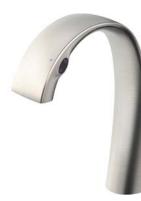

# **ZN FAUCET**

The ZN Faucet features a beautiful design inspired by graceful flowing water. The precisely balanced streams of water from SOFT FLOW touches the skin gently, causing almost no splatter as you wash your hands. The feeling is soft, yet strong and enriching. Sensor-operation eliminates the need for levers or buttons to touch.

### ZN LAVATORY FAUCET

TLP01701U Requires TLP01702U Controller sold separately

Polished Chrome

**Brushed Nickel** 

## SPLASH-FREE HANDWASHING

SOFT FLOW technology creates little to no splashing, enveloping your hands in warmth and comfort.

## HANDS-FREE OPERATION

The ZN Faucet has sensors both for opening and closing the spout and for switching between hot and cold water. Simply waving the hand over each sensor operates it.