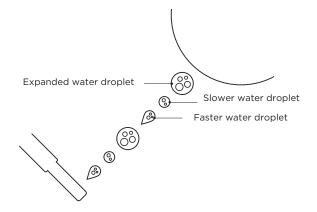

#### How WASHLET<sup>®</sup> works

AIR-IN WONDER-WAVE® technology is the precise, pleasant, air rich stream that keeps you clean. As water is fired at different speeds, small droplets collide with larger ones, combining and expanding as the droplets fill with more air. The injection of air enlarges water droplets around 30%.