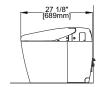

#### NEOREST AH

**L x W x H (in)** 27-1/8″L x 15-3/16″W x 21-1/16″H

> **Material** Bowl: Vitreous china Seat and cover: Plastic

NEOREST RH

**L x W x H (in)** 27-3/16″L x 15-3/16″W x 21-5/8″H

> Material Bowl: Vitreous china Seat and cover: Plastic