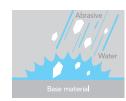

## About CLEAN MATTE Technology

Compressed air is used to blast the glaze-covered surface of the ceramic with a slurry of water and abrasive material – an advanced technology that enables microscale processing.