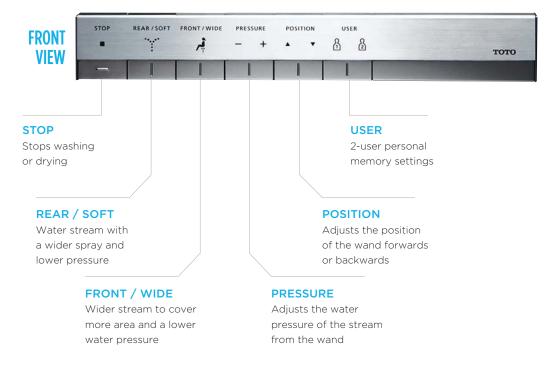

# ICON GUIDE

## CLEANSING FUNCTIONS WITH THE TOUCH OF A BUTTON, A WAND EXTENDS FROM UNDER THE SEAT FOR SOOTHING WARM-WATER CLEANSING.

#### Select the type of cleansing you desire each time.

#### REAR SPRAY

The rear spray is designed to clean the rear intimate area. It features pleasant, yet strong water pressure to target this specific area.

#### REAR SOFT SPRAY

It has a larger radius to cover more area. Lower water pressure makes for a soft, comfortable spray.

#### FRONT SPRAY

The front wash consists of large, soft drops for comfortable intimate cleansing – for a clean, fresh feeling.

#### WIDE FRONT SPRAY

It has a larger radius to cover more area. Lower water pressure makes for a soft, comfortable spray.