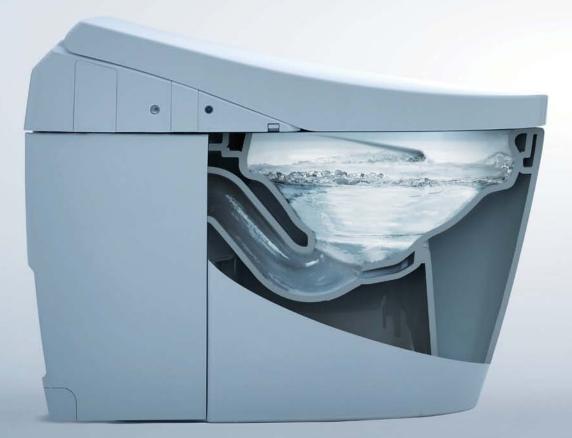

#### **DYNAMAX TORNADO FLUSH**<sup>®</sup> USES 100% OF WATER TO CLEAN AND RINSE BOWL.

DYNAMAX combines powerful bowl cleaning and waste evacuation using water that is 100% projected from the rim creating 360° cleaning power. Using only 1.0/0.8 or 1.28/0.8 gallons per flush, coupled with a 25% larger trapway diameter, this high-efficiency system uses 20% less water with improved performance while also creating a quieter flush. With a modern rimless design, it performs more consistently and is easy to clean.

#### **TORNADO FLUSH®** NOT ONLY CLEANS MORE EFFECTIVELY, IT DOES SO QUIETLY USING LESS WATER.

Powerful streams of water merge and swirl 360 degrees, washing every spot inside the RIMLESS toilet bowl.

## Powerful washing where waste accumulates most easily

TORNADO FLUSH's dynamic waterjet discharges from near the front of the toilet bowl, travels in a narrow channel along a hairpin curve, and with sustained water pressure thoroughly cleanses the areas where waste accumulates most easily - and then washes the entire bowl clean. Exquisitely high-quality ceramic makes this innovative design possible.