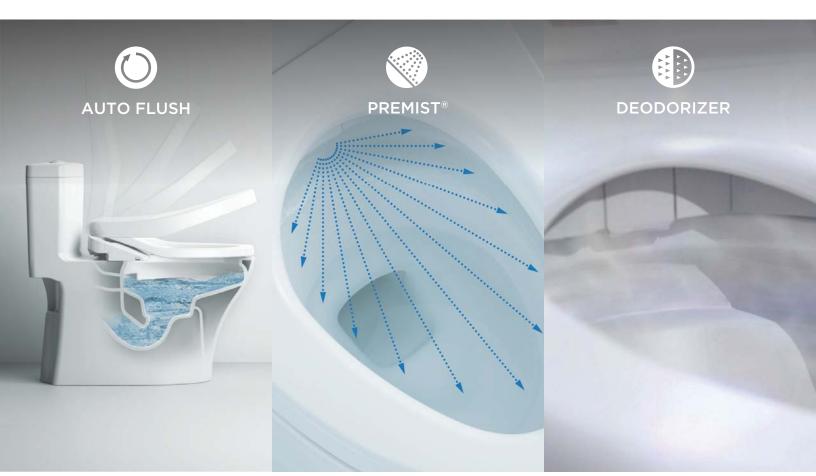

#### **EWATER+**®

WASHES THE WAND AND TOILET BOWL WHERE WASTE TENDS TO ACCUMULATE AND PRODUCE STAINS THAT CAN BECOME PERMENANT.

Using no chemicals or cleaning agents, EWATER+ provides peace of mind every day that microscopic waste has no place to hide.

#### To ensure waste washes away easily, a film of water keeps waste from clinging to the toilet bowl.

PREMIST automatically sprays water over the surface of the inner toilet bowl before every use. Due to the ceramic's hydrophilic nature, waste washes away more easily.

## For greater performance and hygiene in the bathroom.

No need to touch buttons or handles and never worry about someone forgetting to flush — it's automatic after each use \*Auto Flush models only Using the incoming water supply, PREMIST wets the toilet bowl surface aiding in the elimination of waste approximately 80% better than a dry bowl. Highly effective deodorizing automatically takes places inside the toilet bowl both during and immediately after use, leaving no disturbing odors.

AUTOMATIC DEODORIZER

The deodorizer cleans the air around the toilet using powerful filters. Air is drawn in, passing through an ionized carbon filter to reduce unpleasant odors.

NEOREST® NX1; MS900CUMFG