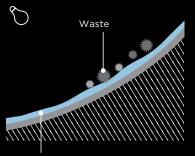

### **CLEAN SYNERGY**

Forces waste to slide down.

Ultra-smooth ceramic leaves nowhere for waste to cling.

Prevents waste from clinging.

A film of water keeps waste from clinging.

#### **CEFIONTECT**<sup>®</sup> IS AN ULTRA-SMOOTH CERAMIC GLAZE THAT COATS THE TOILET BOWL.

Its microscopic surface ridges are far smaller than waste particles, leaving no place for waste to gain a foothold. Extremely durable, CEFIONTECT is designed for enduring beauty and cleanliness.

# What makes CEFIONTECT so durable?

Glass layers are burned onto conventional glaze, making CEFIONTECT an extremely durable material.

Conventional ceramic may appear perfectly smooth to the eyes, but has gaps where waste particles hide. At just one millionth of a millimeter, CEFIONTECT's surface ridges are much tinier than waste particles.

#### Water has a strong affinity to CEFIONTECT

The term hydrophilic describes matter that is attracted to water. Due to the hydrophilic nature of CEFIONTECT, water spreads easily over the toilet bowl, effortlessly washing waste particles away.