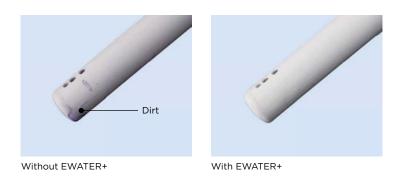

## CLEAN SYNERGY

Prevents the accumulation of waste on wand.

The wand washes itself inside and out with EWATER+ to maintain clean conditions.

#### **EWATER+**<sup>®</sup> BEFORE AND AFTER EACH USE, THE WAND AUTOMATICALLY WASHES ITSELF WITH EWATER+.

This thorough cleaning occurs inside the wand as well as all around the exterior. Even when the toilet is not being used, the wand periodically washes itself to ensure constant clean conditions.

#### **Always Keeping Conditions Clean**

Made of high-quality, waste-resistant resin and automatically sprayed with EWATER+ after each use, the wand is extremely resistant to waste and stains. What's more, the wand attaches to the seat, not the bowl, so waste is less likely to even reach it. Though the wand is self-cleaning, you will appreciate how easily you can reach it and wipe it spotless.

### SELF-CLEANING WAND

The self-cleaning function cleans the entire wand with EWATER+ before and after each use.