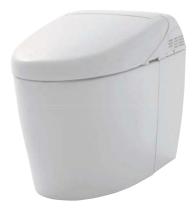

#### NEOREST AH

**L x W x H (in)** 27-1/8″L x 15-3/16″W x 21-1/16″H

> **Material** Bowl: Vitreous china Seat and cover: Plastic

NEOREST RH

**L x W x H (in)** 27-3/16″L x 15-3/16″W x 21-5/8″H

> Material Bowl: Vitreous china Seat and cover: Plastic

### NEOREST. AH MS989CUMFG

| • | ₩ + A • • & &       | TUTU |
|---|---------------------|------|
|   | Remote (Front View) |      |
| 6 | 9 VIV E & 8         |      |
|   | Remote (Top View)   |      |

- CEFIONTECT<sup>®</sup> ceramic glaze minimizes waste from sticking to porous, ceramic surfaces
- WASHLET® with three wash modes (front, rear, soft)
- Skirted Design Concealed trapway for easy cleaning
- Auto open/close lid, auto flush
- EWATER+® keeps the wand and toilet bowl clean
- PREMIST® of bowl before each use
- Meets WaterSense efficiency and performance standards
- Universal Height
- ADA compliant