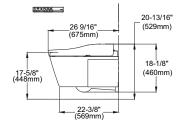

NEOREST® NX2 NEOREST NX1

**L x W x H (in)** 31-1/2″L x 18-7/16″W x 23-5/8″H

**Material** Bowl: Vitreous china Seat and cover: Plastic

NEOREST AC® NEOREST EW®

**L x W x H (in)** 26-9/16″L × 16-5/8″W × 16-1/16″H