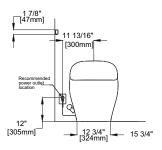

#### TOILET

#### 37 NEOREST NX2

- NEOREST NX1 37
- NEOREST AC® 39 39
- NEOREST EW