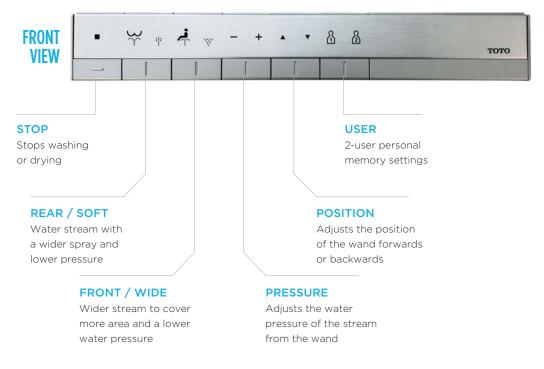

#### REAR SPRAY

The rear spray is designed to clean the rear intimate area. It features pleasant, yet strong water pressure to target this specific area.

#### REAR SOFT SPRAY

It has a larger radius to cover more area. Lower water pressure makes for a soft, comfortable spray.

#### FRONT SPRAY

The front wash consists of large, soft drops for comfortable intimate cleansing – for a clean, fresh feeling.

#### WIDE FRONT SPRAY

It has a larger radius to cover more area. Lower water pressure makes for a soft, comfortable spray.