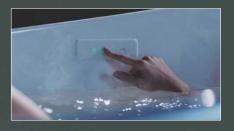

#### **EWATER+**®

WASHES THE WAND AND TOILET BOWL WHERE WASTE TENDS TO ACCUMULATE AND PRODUCE STAINS THAT CAN BECOME PERMENANT.

Using no chemicals or cleaning agents, EWATER+ provides peace of mind every day that microscopic waste has no place to hide.

#### How EWATER+ Cleans

easily washed away

#### **EWATER+**<sup>®</sup> BEFORE AND AFTER EACH USE, THE WAND AUTOMATICALLY WASHES ITSELF WITH EWATER+.

This thorough cleaning occurs inside the wand as well as all around the exterior. Even when the toilet is not being used, the wand periodically washes itself to ensure constant clean conditions.