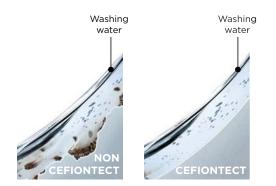

#### Water has a strong affinity to CEFIONTECT

The term hydrophilic describes matter that is attracted to water. Due to the hydrophilic nature of CEFIONTECT, water spreads easily over the toilet bowl, effortlessly washing waste particles away.

CEFIONTECT toilet micrograph \*1Qm=0.001mm

Water hydrophobic

Water hydrophillic

#### To ensure waste washes away easily, a film of water keeps waste from clinging to the toilet bowl.

PREMIST automatically sprays water over the surface of the inner toilet bowl before every use. Due to the ceramic's hydrophilic nature, waste washes away more easily.