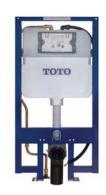

### NEOREST IN-WALL TANK UNIT - 1.28/0.9 GPF

WT174M (Copper supply line) 2" × 6" installation 2" × 4" outlet kit available Push plates sold separately

PUSH PLATE YT994#WH Glass/White plastic

177000

NEOREST® 750H; MS993CUMFX 