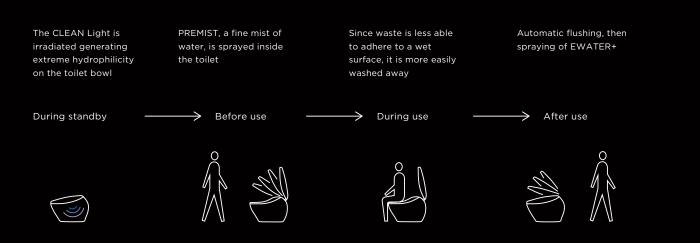

## For greater performance and hygiene in the bathroom.

No need to touch buttons or handles and never worry about someone forgetting to flush — it's automatic after each use \*Auto Flush models only Using the incoming water supply, PREMIST wets the toilet bowl surface aiding in the elimination of waste approximately 80% better than a dry bowl. Highly effective deodorizing automatically takes places inside the toilet bowl both during and immediately after use, leaving no disturbing odors.

BATHTUB

TUB FILLER

The moment you approach the toilet, the seat begins rapidly warming to a comfortable temperature. Eliminating the need to touch the toilet surfaces, the lid automatically opens and closes when the toilet is approached and departed. Enjoy the ease and comfort of drying with the temperatureadjustable warm-air dryer.