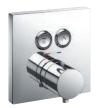

#### **SHOWER**

SAFETY THERMO®

AERO-JET+®

**AERO-JET®** 

**CASCADE FLOW** 

**GYROSTREAM** 

MINI UNIT

WARM SPA®

**COMFORT WAVE®** 

**ACTIVE WAVE®** 

Shape Memory Alloy (SMA) thermostatic valve that prevents a sudden, unwanted increase in water temperature.

Uses air injection technology to increase water volume with an additional pulsating feature for a more invigorating shower experience.