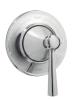

#### **SHOWER**

SAFETY THERMO®

AERO-JET+®

**AERO-JET®** 

**CASCADE FLOW** 

**GYROSTREAM** 

MINI UNIT

WARM SPA®

**COMFORT WAVE®** 

**ACTIVE WAVE®** 

Shape Memory Alloy (SMA) thermostatic valve that prevents a sudden, unwanted increase in water temperature.

Uses air injection technology to increase water volume with an additional pulsating feature for a more invigorating shower experience.

Uses air injection technology to increase water volume by adding air into each water droplet, creating voluminous droplets while using less water.

Curved waterfall-like water stream that evenly warms the entire body.

Rotating shower nozzle with pulsating water stream that creates a massaging effect.

Unified exterior sizes for concealed shower valves creating a balanced bathroom space.

The feeling of a warm bath in a shower with water flow that envelopes and warms the body efficiently with no splash.

A mix of large droplets and standard spray creates a shower with moderate intensity and just the right amount of stimulation.

Large droplets of water producing a more vigorous, high intensity shower.