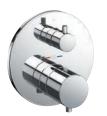

#### **SHOWER**

SAFETY THERMO®

AERO-JET+®

**AERO-JET®** 

**CASCADE FLOW** 

**GYROSTREAM** 

MINI UNIT

WARM SPA®

**COMFORT WAVE®** 

**ACTIVE WAVE®** 

Shape Memory Alloy (SMA) thermostatic valve that prevents a sudden, unwanted increase in water temperature.

Uses air injection technology to increase water volume with an additional pulsating feature for a more invigorating shower experience.