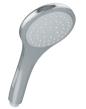

TBW01012UV1

TS200N6

(4

TS301N6

TS300N6

<sup>\*</sup> Shower arms and accessories sold separately

<sup>▲</sup> Alternative model available

| HANDSHOWERS<br>SEE PAGES 25-31 |            |            |             |            |  |  |  |  |
|--------------------------------|------------|------------|-------------|------------|--|--|--|--|
|                                | 1.75 GPM   | 2.0        | 2.5 GPM     |            |  |  |  |  |
| Ш                              |            |            | P           | P          |  |  |  |  |
| 10Б                            | TBW01009U4 | TBW01019U2 | TS112FL51 ▲ | TS112F51 ▲ |  |  |  |  |
| SINGLE MODE                    | TBW02010U4 | _          | TS200FL51 ▲ | TS200F51 ▲ |  |  |  |  |
|                                | TBW02016U4 | _          | TS200FL51 ▲ | TS200F51 ▲ |  |  |  |  |
|                                |            | _          | P           | P          |  |  |  |  |
|                                | TBW01011U4 |            | TS112FL53 ▲ | TS112F53 ▲ |  |  |  |  |
|                                | TBW02015U4 | _          | TS300FL55   | TS300F55   |  |  |  |  |
| MULTI MODE                     | TBW01020U4 | TBW01020U2 | TS301FL55   | TS301F55   |  |  |  |  |
|                                |            |            |             |            |  |  |  |  |
|                                | TBW03003U4 | TBW03003U2 | TS200FL55   | TS200F55   |  |  |  |  |
|                                | _          | _          | TS400FL55   | _          |  |  |  |  |