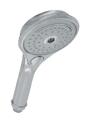

TBW01012UV1

TS200N6

(4

TS301N6

TS300N6

<sup>\*</sup> Shower arms and accessories sold separately

<sup>▲</sup> Alternative model available

| HANDSHOWERS<br>SEE PAGES 25-31 |            |            |             |            |  |  |  |  |
|--------------------------------|------------|------------|-------------|------------|--|--|--|--|
|                                | 1.75 GPM   | 2.0        | 2.5 GPM     |            |  |  |  |  |
| Ш                              |            |            | P           | P          |  |  |  |  |
| 10Б                            | TBW01009U4 | TBW01019U2 | TS112FL51 ▲ | TS112F51 ▲ |  |  |  |  |
| SINGLE MODE                    | TBW02010U4 | _          | TS200FL51 ▲ | TS200F51 ▲ |  |  |  |  |
|                                | TBW02016U4 | _          | TS200FL51 ▲ | TS200F51 ▲ |  |  |  |  |
|                                |            | _          | P           | P          |  |  |  |  |
|                                | TBW01011U4 |            | TS112FL53 ▲ | TS112F53 ▲ |  |  |  |  |
|                                | TBW02015U4 | _          | TS300FL55   | TS300F55   |  |  |  |  |
| MULTI MODE                     | TBW01020U4 | TBW01020U2 | TS301FL55   | TS301F55   |  |  |  |  |
|                                |            |            |             |            |  |  |  |  |
|                                | TBW03003U4 | TBW03003U2 | TS200FL55   | TS200F55   |  |  |  |  |
|                                | _          | _          | TS400FL55   | _          |  |  |  |  |