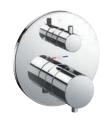

|                                     | LAVATORY FAUCET |                                  |           |                |            |            |                       | SHOWER TRIMS Pages 32-37 Pages 32-37 Pages 32-37 |                                               |                   |            |
|-------------------------------------|-----------------|----------------------------------|-----------|----------------|------------|------------|-----------------------|--------------------------------------------------|-----------------------------------------------|-------------------|------------|
| COLLECTIONS                         | REGULAR         | VESSEL                           | VESSEL    | SIDE<br>HANDLE | WALLMOUNT  | WIDESPREAD | THERMOSTATIC<br>TRIMS | THERMOSTATIC<br>WITH VOLUME<br>CONTROL TRIM      | THERMOSTATIC<br>WITH TWO-WAY<br>WITH OFF TRIM | VOLUME<br>CONTROL | TWO-WAY    |
| <b>ZN</b><br>Pages<br>40-41         | _               | TOUCHLESS  TLP01701U & TLP01702U | _         | _              | _          | _          | ▲TBV02401U            | ▲TBV02403U                                       | TBV02404U                                     | ▲TBV02101U        | ▲TBV02103U |
| <b>ZA</b><br>Pages<br>44-47         | _               | _                                | TLP03301U | _              | _          | _          | ▲TBV02401U            | ▲TBV02403U                                       | ▲TBV02404U                                    | ▲TBV02101U        | ▲TBV02103U |
| <b>ZL</b><br>Pages<br>48-51         | TLP02301U       | TLP02304U                        | TLP02307U | _              | _          | _          | ▲TBV02401U            | ▲TBV02403U                                       | ▲TBV02404U                                    | ▲TBV02101U        | ▲TBV02103U |
| <b>GC</b><br>Pages<br>52-55         | TLG08301U       | TLG08303U                        | TLG08305U | _              | ▲TLG08307U | TLG08201U  | ▲TBV02401U            | ▲TBV02403U                                       | ▲TBV02404U                                    | ▲TBV02101U        | ▲TBV02103U |
| <b>GE</b><br>Pages<br>56-59         | TLG07301U       | TLG07303U                        | TLG07305U | _              | ▲TLG07307U | TLG07201U  | ▲TBV02401U            | ▲TBV02403U                                       | ▲TBV02404U                                    | ▲TBV02101U        | ▲TBV02103U |
| <b>GM</b><br>Pages<br>60-63         | TLG09301U       | TLG09303U                        | TLG09305U | _              | ▲TLG09307U | TLG09201U  | ▲TBV02401U            | ▲TBV02403U                                       | ▲TBV02404U                                    | ▲TBV02101U        | ▲TBV02103U |
| <b>GB</b><br>Pages<br>64-67         | TLG10301U       | TLG10303U                        | TLG10305U | _              | ▲TLG10307U | TLG10201U  | ▲TBV02401U            | ▲TBV02403U                                       | ▲TBV02404U                                    | ▲TBV02101U        | ▲TBV02103U |
| <b>GF</b><br>Pages<br>68-71         | 7LG11301U       | 7.<br>TLG11303U                  | TLG11305U | _              | ▲TLG11307U | TLG11201UA | ▲TBV01406U            | ▲TBV01407U                                       | ▲TBV01408U                                    | ▲TBV01101U        | ▲TBV01103U |
| <b>GO</b><br>Pages<br>72-75         | TLG01301U       | TLG01304U                        | TLG01307U | TLG01309U      | ▲TLG01310U | TLG01201U  | ▲TBV02401U            | ▲TBV02405U                                       | ▲TBV02406U                                    | ▲TBV02101U        | ▲TBV02103U |
| <b>GR</b><br>Pages<br>76-79         | TLG02301U       | TLG02304U                        | TLG02307U | TLG02309U      | TLG02311U  | TLG02201U  | ▲TBV02401U            | ▲TBV02403U                                       | ▲TBV02404U                                    | ▲TBV02101U        | ▲TBV02103U |
| <b>GS</b><br>Pages<br>80-83         | 7<br>TLG03301U  | TLG03303U                        | TLG03305U | _              | TLG03308U  | TLG03201U  | ▲TBV01406U            | ▲TBV01407U                                       | ▲TBV01408U                                    | ▲TBV01101U        | ▲TBV01103U |
| LB<br>Pages<br>84-87                | TLS01301U       | TLS01304U                        | TLS01307U | _              | ▲TLS01309U | TLS01201U  | ▲TBV02401U            | ▲TBV02403U                                       | ▲TBV02404U                                    | ▲TBV02101U        | ▲TBV02103U |
| <b>LF</b><br>Pages<br>88-89         | TLS04301U       | _                                | TLS04306U | _              | _          | _          | ▲TBV02401U            | ▲TBV02405U                                       | ▲TBV02406U                                    | ▲TBV02101U        | ▲TBV02103U |
| REQUIRED<br>VALVE<br>Pages<br>36-37 | _               | _                                | _         | _              | _          | _          |                       | TBN01001U                                        |                                               | TBN01104U         | TBN01102U  |