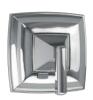

#### **SHOWER**

SAFETY THERMO®

AERO-JET+®

**AERO-JET®** 

**CASCADE FLOW** 

**GYROSTREAM** 

MINI UNIT

WARM SPA®

**COMFORT WAVE®** 

**ACTIVE WAVE®** 

Shape Memory Alloy (SMA) thermostatic valve that prevents a sudden, unwanted increase in water temperature.

Uses air injection technology to increase water volume with an additional pulsating feature for a more invigorating shower experience.