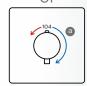

**COMFORT WAVE®** 

**ACTIVE WAVE®** 

Shape Memory Alloy (SMA) thermostatic valve that prevents a sudden, unwanted increase in water temperature.

Uses air injection technology to increase water volume with an additional pulsating feature for a more invigorating shower experience.