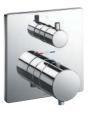

#### **SHOWER**

SAFETY THERMO®

AERO-JET+®

**AERO-JET®** 

**CASCADE FLOW** 

**GYROSTREAM** 

MINI UNIT

WARM SPA®

**COMFORT WAVE®** 

**ACTIVE WAVE®** 

Shape Memory Alloy (SMA) thermostatic valve that prevents a sudden, unwanted increase in water temperature.

Uses air injection technology to increase water volume with an additional pulsating feature for a more invigorating shower experience.