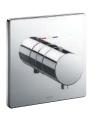

#### **SHOWER**

SAFETY THERMO®

AERO-JET+®

**AERO-JET®** 

**CASCADE FLOW** 

**GYROSTREAM** 

MINI UNIT

WARM SPA®

**COMFORT WAVE®** 

**ACTIVE WAVE®** 

Shape Memory Alloy (SMA) thermostatic valve that prevents a sudden, unwanted increase in water temperature.

Uses air injection technology to increase water volume with an additional pulsating feature for a more invigorating shower experience.