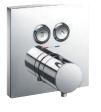

|                                     | LAVATORY FAUCET |                                  |           |                |            |            |                       | SHOWER TRIMS Pages 32-37 Pages 32-37 Pages 32-37 |                                               |                   |            |
|-------------------------------------|-----------------|----------------------------------|-----------|----------------|------------|------------|-----------------------|--------------------------------------------------|-----------------------------------------------|-------------------|------------|
| COLLECTIONS                         | REGULAR         | VESSEL                           | VESSEL    | SIDE<br>HANDLE | WALLMOUNT  | WIDESPREAD | THERMOSTATIC<br>TRIMS | THERMOSTATIC<br>WITH VOLUME<br>CONTROL TRIM      | THERMOSTATIC<br>WITH TWO-WAY<br>WITH OFF TRIM | VOLUME<br>CONTROL | TWO-WAY    |
| <b>ZN</b><br>Pages<br>40-41         | _               | TOUCHLESS  TLP01701U & TLP01702U | _         | _              | _          | _          | ▲TBV02401U            | ▲TBV02403U                                       | TBV02404U                                     | ▲TBV02101U        | ▲TBV02103U |
| <b>ZA</b><br>Pages<br>44-47         | _               | _                                | TLP03301U | _              | _          | _          | ▲TBV02401U            | ▲TBV02403U                                       | ▲TBV02404U                                    | ▲TBV02101U        | ▲TBV02103U |
| <b>ZL</b><br>Pages<br>48-51         | TLP02301U       | TLP02304U                        | TLP02307U | _              | _          | _          | ▲TBV02401U            | ▲TBV02403U                                       | ▲TBV02404U                                    | ▲TBV02101U        | ▲TBV02103U |
| <b>GC</b><br>Pages<br>52-55         | TLG08301U       | TLG08303U                        | TLG08305U | _              | ▲TLG08307U | TLG08201U  | ▲TBV02401U            | ▲TBV02403U                                       | ▲TBV02404U                                    | ▲TBV02101U        | ▲TBV02103U |
| <b>GE</b><br>Pages<br>56-59         | TLG07301U       | TLG07303U                        | TLG07305U | _              | ▲TLG07307U | TLG07201U  | ▲TBV02401U            | ▲TBV02403U                                       | ▲TBV02404U                                    | ▲TBV02101U        | ▲TBV02103U |
| <b>GM</b><br>Pages<br>60-63         | TLG09301U       | TLG09303U                        | TLG09305U | _              | ▲TLG09307U | TLG09201U  | ▲TBV02401U            | ▲TBV02403U                                       | ▲TBV02404U                                    | ▲TBV02101U        | ▲TBV02103U |
| <b>GB</b><br>Pages<br>64-67         | TLG10301U       | TLG10303U                        | TLG10305U | _              | ▲TLG10307U | TLG10201U  | ▲TBV02401U            | ▲TBV02403U                                       | ▲TBV02404U                                    | ▲TBV02101U        | ▲TBV02103U |
| <b>GF</b><br>Pages<br>68-71         | 7LG11301U       | 7.<br>TLG11303U                  | TLG11305U | _              | ▲TLG11307U | TLG11201UA | ▲TBV01406U            | ▲TBV01407U                                       | ▲TBV01408U                                    | ▲TBV01101U        | ▲TBV01103U |
| <b>GO</b><br>Pages<br>72-75         | TLG01301U       | TLG01304U                        | TLG01307U | TLG01309U      | ▲TLG01310U | TLG01201U  | ▲TBV02401U            | ▲TBV02405U                                       | ▲TBV02406U                                    | ▲TBV02101U        | ▲TBV02103U |
| <b>GR</b><br>Pages<br>76-79         | TLG02301U       | TLG02304U                        | TLG02307U | TLG02309U      | TLG02311U  | TLG02201U  | ▲TBV02401U            | ▲TBV02403U                                       | ▲TBV02404U                                    | ▲TBV02101U        | ▲TBV02103U |
| <b>GS</b><br>Pages<br>80-83         | 7<br>TLG03301U  | TLG03303U                        | TLG03305U | _              | TLG03308U  | TLG03201U  | ▲TBV01406U            | ▲TBV01407U                                       | ▲TBV01408U                                    | ▲TBV01101U        | ▲TBV01103U |
| LB<br>Pages<br>84-87                | TLS01301U       | TLS01304U                        | TLS01307U | _              | ▲TLS01309U | TLS01201U  | ▲TBV02401U            | ▲TBV02403U                                       | ▲TBV02404U                                    | ▲TBV02101U        | ▲TBV02103U |
| <b>LF</b><br>Pages<br>88-89         | TLS04301U       | _                                | TLS04306U | _              | _          | _          | ▲TBV02401U            | ▲TBV02405U                                       | ▲TBV02406U                                    | ▲TBV02101U        | ▲TBV02103U |
| REQUIRED<br>VALVE<br>Pages<br>36-37 | _               | _                                | _         | _              | _          | _          |                       | TBN01001U                                        |                                               | TBN01104U         | TBN01102U  |