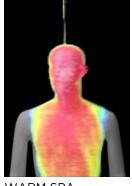

Rotating shower nozzle with pulsating water stream that creates a massaging effect.

Unified exterior sizes for concealed shower valves creating a balanced bathroom space.

The feeling of a warm bath in a shower with water flow that envelopes and warms the body efficiently with no splash.