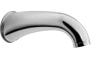

#### **SHOWER**

SAFETY THERMO®

AERO-JET+®

**AERO-JET®** 

**CASCADE FLOW** 

**GYROSTREAM** 

MINI UNIT

WARM SPA®

**COMFORT WAVE®** 

**ACTIVE WAVE®** 

Shape Memory Alloy (SMA) thermostatic valve that prevents a sudden, unwanted increase in water temperature.

Uses air injection technology to increase water volume with an additional pulsating feature for a more invigorating shower experience.

Uses air injection technology to increase water volume by adding air into each water droplet, creating voluminous droplets while using less water.

Curved waterfall-like water stream that evenly warms the entire body.

Rotating shower nozzle with pulsating water stream that creates a massaging effect.

Unified exterior sizes for concealed shower valves creating a balanced bathroom space.

The feeling of a warm bath in a shower with water flow that envelopes and warms the body efficiently with no splash.

A mix of large droplets and standard spray creates a shower with moderate intensity and just the right amount of stimulation.

Large droplets of water producing a more vigorous, high intensity shower.