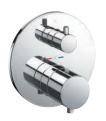

|                                     | LAVATORY FAUCET |                                  |           |                |            |            |                       | SHOWER TRIMS Pages 32-37 Pages 32-37 Pages 32-37 |                                               |                   |            |
|-------------------------------------|-----------------|----------------------------------|-----------|----------------|------------|------------|-----------------------|--------------------------------------------------|-----------------------------------------------|-------------------|------------|
| COLLECTIONS                         | REGULAR         | VESSEL                           | VESSEL    | SIDE<br>HANDLE | WALLMOUNT  | WIDESPREAD | THERMOSTATIC<br>TRIMS | THERMOSTATIC<br>WITH VOLUME<br>CONTROL TRIM      | THERMOSTATIC<br>WITH TWO-WAY<br>WITH OFF TRIM | VOLUME<br>CONTROL | TWO-WAY    |
| <b>ZN</b><br>Pages<br>40-41         | _               | TOUCHLESS  TLP01701U & TLP01702U | _         | _              | _          | _          | ▲TBV02401U            | ▲TBV02403U                                       | TBV02404U                                     | ▲TBV02101U        | ▲TBV02103U |
| <b>ZA</b><br>Pages<br>44-47         | _               | _                                | TLP03301U | _              | _          | _          | ▲TBV02401U            | ▲TBV02403U                                       | ▲TBV02404U                                    | ▲TBV02101U        | ▲TBV02103U |
| <b>ZL</b><br>Pages<br>48-51         | TLP02301U       | TLP02304U                        | TLP02307U | _              | _          | _          | ▲TBV02401U            | ▲TBV02403U                                       | ▲TBV02404U                                    | ▲TBV02101U        | ▲TBV02103U |
| <b>GC</b><br>Pages<br>52-55         | TLG08301U       | TLG08303U                        | TLG08305U | _              | ▲TLG08307U | TLG08201U  | ▲TBV02401U            | ▲TBV02403U                                       | ▲TBV02404U                                    | ▲TBV02101U        | ▲TBV02103U |
| <b>GE</b><br>Pages<br>56-59         | TLG07301U       | TLG07303U                        | TLG07305U | _              | ▲TLG07307U | TLG07201U  | ▲TBV02401U            | ▲TBV02403U                                       | ▲TBV02404U                                    | ▲TBV02101U        | ▲TBV02103U |
| <b>GM</b><br>Pages<br>60-63         | TLG09301U       | TLG09303U                        | TLG09305U | _              | ▲TLG09307U | TLG09201U  | ▲TBV02401U            | ▲TBV02403U                                       | ▲TBV02404U                                    | ▲TBV02101U        | ▲TBV02103U |
| <b>GB</b><br>Pages<br>64-67         | TLG10301U       | TLG10303U                        | TLG10305U | _              | ▲TLG10307U | TLG10201U  | ▲TBV02401U            | ▲TBV02403U                                       | ▲TBV02404U                                    | ▲TBV02101U        | ▲TBV02103U |
| <b>GF</b><br>Pages<br>68-71         | 7LG11301U       | 7.<br>TLG11303U                  | TLG11305U | _              | ▲TLG11307U | TLG11201UA | ▲TBV01406U            | ▲TBV01407U                                       | ▲TBV01408U                                    | ▲TBV01101U        | ▲TBV01103U |
| <b>GO</b><br>Pages<br>72-75         | TLG01301U       | TLG01304U                        | TLG01307U | TLG01309U      | ▲TLG01310U | TLG01201U  | ▲TBV02401U            | ▲TBV02405U                                       | ▲TBV02406U                                    | ▲TBV02101U        | ▲TBV02103U |
| <b>GR</b><br>Pages<br>76-79         | TLG02301U       | TLG02304U                        | TLG02307U | TLG02309U      | TLG02311U  | TLG02201U  | ▲TBV02401U            | ▲TBV02403U                                       | ▲TBV02404U                                    | ▲TBV02101U        | ▲TBV02103U |
| <b>GS</b><br>Pages<br>80-83         | 7<br>TLG03301U  | TLG03303U                        | TLG03305U | _              | TLG03308U  | TLG03201U  | ▲TBV01406U            | ▲TBV01407U                                       | ▲TBV01408U                                    | ▲TBV01101U        | ▲TBV01103U |
| LB<br>Pages<br>84-87                | TLS01301U       | TLS01304U                        | TLS01307U | _              | ▲TLS01309U | TLS01201U  | ▲TBV02401U            | ▲TBV02403U                                       | ▲TBV02404U                                    | ▲TBV02101U        | ▲TBV02103U |
| <b>LF</b><br>Pages<br>88-89         | TLS04301U       | _                                | TLS04306U | _              | _          | _          | ▲TBV02401U            | ▲TBV02405U                                       | ▲TBV02406U                                    | ▲TBV02101U        | ▲TBV02103U |
| REQUIRED<br>VALVE<br>Pages<br>36-37 | _               | _                                | _         | _              | _          | _          |                       | TBN01001U                                        |                                               | TBN01104U         | TBN01102U  |