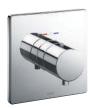

#### **SHOWER**

SAFETY THERMO®

AERO-JET+®

**AERO-JET®** 

**CASCADE FLOW** 

**GYROSTREAM** 

MINI UNIT

WARM SPA®

**COMFORT WAVE®** 

**ACTIVE WAVE®** 

Shape Memory Alloy (SMA) thermostatic valve that prevents a sudden, unwanted increase in water temperature.

Uses air injection technology to increase water volume with an additional pulsating feature for a more invigorating shower experience.