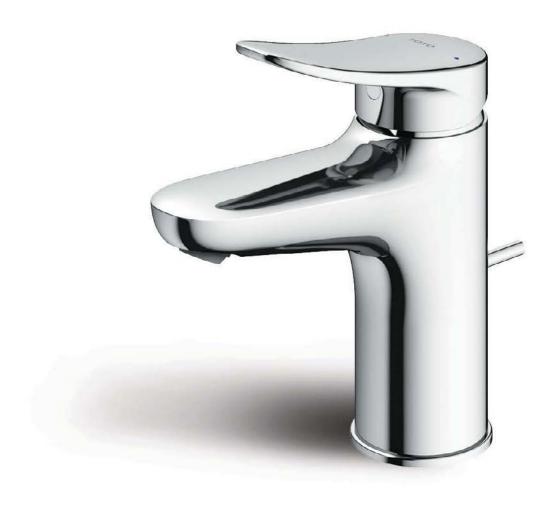

68 **GF** Series

**GO** Series

72 76 **GR** Series

80 **GS** Series

84 LB Series 88 LF Series

|                                     | LAVATORY FAUCET |                                  |           |                |            |            |                       | SHOWER TRIMS Pages 32-37 Pages 32-37 Pages 32-37 |                                               |                   |            |
|-------------------------------------|-----------------|----------------------------------|-----------|----------------|------------|------------|-----------------------|--------------------------------------------------|-----------------------------------------------|-------------------|------------|
| COLLECTIONS                         | REGULAR         | VESSEL                           | VESSEL    | SIDE<br>HANDLE | WALLMOUNT  | WIDESPREAD | THERMOSTATIC<br>TRIMS | THERMOSTATIC<br>WITH VOLUME<br>CONTROL TRIM      | THERMOSTATIC<br>WITH TWO-WAY<br>WITH OFF TRIM | VOLUME<br>CONTROL | TWO-WAY    |
| <b>ZN</b><br>Pages<br>40-41         | _               | TOUCHLESS  TLP01701U & TLP01702U | _         | _              | _          | _          | ▲TBV02401U            | ▲TBV02403U                                       | TBV02404U                                     | ▲TBV02101U        | ▲TBV02103U |
| <b>ZA</b><br>Pages<br>44-47         | _               | _                                | TLP03301U | _              | _          | _          | ▲TBV02401U            | ▲TBV02403U                                       | ▲TBV02404U                                    | ▲TBV02101U        | ▲TBV02103U |
| <b>ZL</b><br>Pages<br>48-51         | TLP02301U       | TLP02304U                        | TLP02307U | _              | _          | _          | ▲TBV02401U            | ▲TBV02403U                                       | ▲TBV02404U                                    | ▲TBV02101U        | ▲TBV02103U |
| <b>GC</b><br>Pages<br>52-55         | TLG08301U       | TLG08303U                        | TLG08305U | _              | ▲TLG08307U | TLG08201U  | ▲TBV02401U            | ▲TBV02403U                                       | ▲TBV02404U                                    | ▲TBV02101U        | ▲TBV02103U |
| <b>GE</b><br>Pages<br>56-59         | TLG07301U       | TLG07303U                        | TLG07305U | _              | ▲TLG07307U | TLG07201U  | ▲TBV02401U            | ▲TBV02403U                                       | ▲TBV02404U                                    | ▲TBV02101U        | ▲TBV02103U |
| <b>GM</b><br>Pages<br>60-63         | TLG09301U       | TLG09303U                        | TLG09305U | _              | ▲TLG09307U | TLG09201U  | ▲TBV02401U            | ▲TBV02403U                                       | ▲TBV02404U                                    | ▲TBV02101U        | ▲TBV02103U |
| <b>GB</b><br>Pages<br>64-67         | TLG10301U       | TLG10303U                        | TLG10305U | _              | ▲TLG10307U | TLG10201U  | ▲TBV02401U            | ▲TBV02403U                                       | ▲TBV02404U                                    | ▲TBV02101U        | ▲TBV02103U |
| <b>GF</b><br>Pages<br>68-71         | 7LG11301U       | 7.<br>TLG11303U                  | TLG11305U | _              | ▲TLG11307U | TLG11201UA | ▲TBV01406U            | ▲TBV01407U                                       | ▲TBV01408U                                    | ▲TBV01101U        | ▲TBV01103U |
| <b>GO</b><br>Pages<br>72-75         | TLG01301U       | TLG01304U                        | TLG01307U | TLG01309U      | ▲TLG01310U | TLG01201U  | ▲TBV02401U            | ▲TBV02405U                                       | ▲TBV02406U                                    | ▲TBV02101U        | ▲TBV02103U |
| <b>GR</b><br>Pages<br>76-79         | TLG02301U       | TLG02304U                        | TLG02307U | TLG02309U      | TLG02311U  | TLG02201U  | ▲TBV02401U            | ▲TBV02403U                                       | ▲TBV02404U                                    | ▲TBV02101U        | ▲TBV02103U |
| <b>GS</b><br>Pages<br>80-83         | 7<br>TLG03301U  | TLG03303U                        | TLG03305U | _              | TLG03308U  | TLG03201U  | ▲TBV01406U            | ▲TBV01407U                                       | ▲TBV01408U                                    | ▲TBV01101U        | ▲TBV01103U |
| LB<br>Pages<br>84-87                | TLS01301U       | TLS01304U                        | TLS01307U | _              | ▲TLS01309U | TLS01201U  | ▲TBV02401U            | ▲TBV02403U                                       | ▲TBV02404U                                    | ▲TBV02101U        | ▲TBV02103U |
| <b>LF</b><br>Pages<br>88-89         | TLS04301U       | _                                | TLS04306U | _              | _          | _          | ▲TBV02401U            | ▲TBV02405U                                       | ▲TBV02406U                                    | ▲TBV02101U        | ▲TBV02103U |
| REQUIRED<br>VALVE<br>Pages<br>36-37 | _               | _                                | _         | _              | _          | _          |                       | TBN01001U                                        |                                               | TBN01104U         | TBN01102U  |