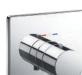

#### **SHOWER**

SAFETY THERMO®

AERO-JET+®

**AERO-JET®** 

**CASCADE FLOW** 

**GYROSTREAM** 

MINI UNIT

WARM SPA®

**COMFORT WAVE®** 

**ACTIVE WAVE®** 

Shape Memory Alloy (SMA) thermostatic valve that prevents a sudden, unwanted increase in water temperature.

Uses air injection technology to increase water volume with an additional pulsating feature for a more invigorating shower experience.

Rotating shower nozzle with pulsating water stream that creates a massaging effect.

Unified exterior sizes for concealed shower valves creating a balanced bathroom space.

The feeling of a warm bath in a shower with water flow that envelopes and warms the body efficiently with no splash.