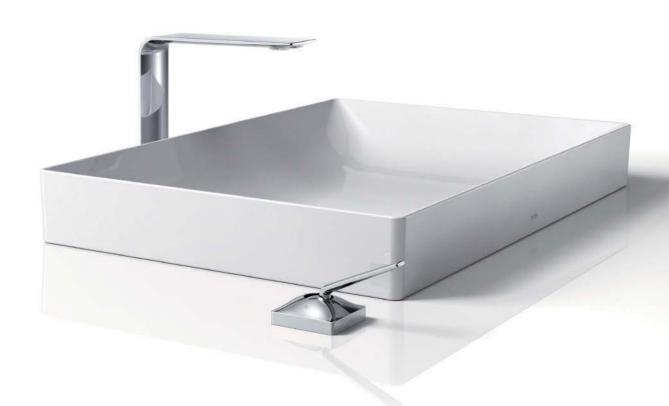

## **FAUCETS**

40 **ZN Faucet** 

42 COMFORT GLIDE®

44 ZA Series

48 ZL Series

52 56 **GC** Series

**GE Series** 60 **GM** Series

GB Series 64

|                                     | LAVATORY FAUCET |                                  |           |                |            |            |                       | SHOWER TRIMS Pages 32-37 Pages 32-37 Pages 32-37 |                                               |                   |            |
|-------------------------------------|-----------------|----------------------------------|-----------|----------------|------------|------------|-----------------------|--------------------------------------------------|-----------------------------------------------|-------------------|------------|
| COLLECTIONS                         | REGULAR         | VESSEL                           | VESSEL    | SIDE<br>HANDLE | WALLMOUNT  | WIDESPREAD | THERMOSTATIC<br>TRIMS | THERMOSTATIC<br>WITH VOLUME<br>CONTROL TRIM      | THERMOSTATIC<br>WITH TWO-WAY<br>WITH OFF TRIM | VOLUME<br>CONTROL | TWO-WAY    |
| <b>ZN</b><br>Pages<br>40-41         | _               | TOUCHLESS  TLP01701U & TLP01702U | _         | _              | _          | _          | ▲TBV02401U            | ▲TBV02403U                                       | TBV02404U                                     | ▲TBV02101U        | ▲TBV02103U |
| <b>ZA</b><br>Pages<br>44-47         | _               | _                                | TLP03301U | _              | _          | _          | ▲TBV02401U            | ▲TBV02403U                                       | ▲TBV02404U                                    | ▲TBV02101U        | ▲TBV02103U |
| <b>ZL</b><br>Pages<br>48-51         | TLP02301U       | TLP02304U                        | TLP02307U | _              | _          | _          | ▲TBV02401U            | ▲TBV02403U                                       | ▲TBV02404U                                    | ▲TBV02101U        | ▲TBV02103U |
| <b>GC</b><br>Pages<br>52-55         | TLG08301U       | TLG08303U                        | TLG08305U | _              | ▲TLG08307U | TLG08201U  | ▲TBV02401U            | ▲TBV02403U                                       | ▲TBV02404U                                    | ▲TBV02101U        | ▲TBV02103U |
| <b>GE</b><br>Pages<br>56-59         | TLG07301U       | TLG07303U                        | TLG07305U | _              | ▲TLG07307U | TLG07201U  | ▲TBV02401U            | ▲TBV02403U                                       | ▲TBV02404U                                    | ▲TBV02101U        | ▲TBV02103U |
| <b>GM</b><br>Pages<br>60-63         | TLG09301U       | TLG09303U                        | TLG09305U | _              | ▲TLG09307U | TLG09201U  | ▲TBV02401U            | ▲TBV02403U                                       | ▲TBV02404U                                    | ▲TBV02101U        | ▲TBV02103U |
| <b>GB</b><br>Pages<br>64-67         | TLG10301U       | TLG10303U                        | TLG10305U | _              | ▲TLG10307U | TLG10201U  | ▲TBV02401U            | ▲TBV02403U                                       | ▲TBV02404U                                    | ▲TBV02101U        | ▲TBV02103U |
| <b>GF</b><br>Pages<br>68-71         | 7LG11301U       | 7.<br>TLG11303U                  | TLG11305U | _              | ▲TLG11307U | TLG11201UA | ▲TBV01406U            | ▲TBV01407U                                       | ▲TBV01408U                                    | ▲TBV01101U        | ▲TBV01103U |
| <b>GO</b><br>Pages<br>72-75         | TLG01301U       | TLG01304U                        | TLG01307U | TLG01309U      | ▲TLG01310U | TLG01201U  | ▲TBV02401U            | ▲TBV02405U                                       | ▲TBV02406U                                    | ▲TBV02101U        | ▲TBV02103U |
| <b>GR</b><br>Pages<br>76-79         | TLG02301U       | TLG02304U                        | TLG02307U | TLG02309U      | TLG02311U  | TLG02201U  | ▲TBV02401U            | ▲TBV02403U                                       | ▲TBV02404U                                    | ▲TBV02101U        | ▲TBV02103U |
| <b>GS</b><br>Pages<br>80-83         | 7<br>TLG03301U  | TLG03303U                        | TLG03305U | _              | TLG03308U  | TLG03201U  | ▲TBV01406U            | ▲TBV01407U                                       | ▲TBV01408U                                    | ▲TBV01101U        | ▲TBV01103U |
| LB<br>Pages<br>84-87                | TLS01301U       | TLS01304U                        | TLS01307U | _              | ▲TLS01309U | TLS01201U  | ▲TBV02401U            | ▲TBV02403U                                       | ▲TBV02404U                                    | ▲TBV02101U        | ▲TBV02103U |
| <b>LF</b><br>Pages<br>88-89         | TLS04301U       | _                                | TLS04306U | _              | _          | _          | ▲TBV02401U            | ▲TBV02405U                                       | ▲TBV02406U                                    | ▲TBV02101U        | ▲TBV02103U |
| REQUIRED<br>VALVE<br>Pages<br>36-37 | _               | _                                | _         | _              | _          | _          |                       | TBN01001U                                        |                                               | TBN01104U         | TBN01102U  |