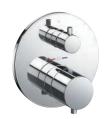

#### **SHOWER**

SAFETY THERMO®

AERO-JET+®

**AERO-JET®** 

**CASCADE FLOW** 

**GYROSTREAM** 

MINI UNIT

WARM SPA®

**COMFORT WAVE®** 

**ACTIVE WAVE®** 

Shape Memory Alloy (SMA) thermostatic valve that prevents a sudden, unwanted increase in water temperature.

Uses air injection technology to increase water volume with an additional pulsating feature for a more invigorating shower experience.

Rotating shower nozzle with pulsating water stream that creates a massaging effect.

Unified exterior sizes for concealed shower valves creating a balanced bathroom space.

The feeling of a warm bath in a shower with water flow that envelopes and warms the body efficiently with no splash.