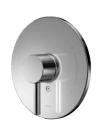

#### **SHOWER**

SAFETY THERMO®

AERO-JET+®

**AERO-JET®** 

**CASCADE FLOW** 

**GYROSTREAM** 

MINI UNIT

WARM SPA®

**COMFORT WAVE®** 

**ACTIVE WAVE®** 

Shape Memory Alloy (SMA) thermostatic valve that prevents a sudden, unwanted increase in water temperature.

Uses air injection technology to increase water volume with an additional pulsating feature for a more invigorating shower experience.