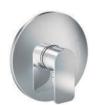

L Series Classic Series 31

**Transitional Series** 31

MINI UNIT 32

33

SAFETY THERMO® TOTO Shower Configurations 34

MINI UNIT Trims

**Custom Trims** 

#### **SHOWER**

SAFETY THERMO®

AERO-JET+®

**AERO-JET®** 

**CASCADE FLOW** 

**GYROSTREAM** 

MINI UNIT

WARM SPA®

**COMFORT WAVE®** 

**ACTIVE WAVE®** 

Shape Memory Alloy (SMA) thermostatic valve that prevents a sudden, unwanted increase in water temperature.

Uses air injection technology to increase water volume with an additional pulsating feature for a more invigorating shower experience.