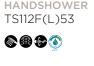

TBW01012UV1

TS200N6

(4

TS301N6

TS300N6

<sup>\*</sup> Shower arms and accessories sold separately

<sup>▲</sup> Alternative model available

| HANDSHOWERS<br>SEE PAGES 25-31 |            |            |             |            |  |  |  |  |
|--------------------------------|------------|------------|-------------|------------|--|--|--|--|
|                                | 1.75 GPM   | 2.0        | 2.5 GPM     |            |  |  |  |  |
| Ш                              |            |            | P           | P          |  |  |  |  |
| 10Б                            | TBW01009U4 | TBW01019U2 | TS112FL51 ▲ | TS112F51 ▲ |  |  |  |  |
| SINGLE MODE                    | TBW02010U4 | _          | TS200FL51 ▲ | TS200F51 ▲ |  |  |  |  |
|                                | TBW02016U4 | _          | TS200FL51 ▲ | TS200F51 ▲ |  |  |  |  |
|                                |            | _          | P           | P          |  |  |  |  |
|                                | TBW01011U4 |            | TS112FL53 ▲ | TS112F53 ▲ |  |  |  |  |
|                                | TBW02015U4 | _          | TS300FL55   | TS300F55   |  |  |  |  |
| MULTI MODE                     | TBW01020U4 | TBW01020U2 | TS301FL55   | TS301F55   |  |  |  |  |
|                                |            |            |             |            |  |  |  |  |
|                                | TBW03003U4 | TBW03003U2 | TS200FL55   | TS200F55   |  |  |  |  |
|                                | _          | _          | TS400FL55   | _          |  |  |  |  |