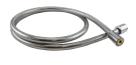

|                          | * SHOWER ACCESSORIES |           |           |  |  |  |  |  |  |  |
|--------------------------|----------------------|-----------|-----------|--|--|--|--|--|--|--|
| WALL OUTLET              | TBW01014U            | TBW02013U | _         |  |  |  |  |  |  |  |
| SHOWER WALL<br>MOUNT     | I                    | I         | _         |  |  |  |  |  |  |  |
| HANDSHOWER<br>WALL-MOUNT | TBW01025U            | TBW02014U | TBW02019U |  |  |  |  |  |  |  |
| SLIDE BAR                | TBW01016U            | TBW02012U |           |  |  |  |  |  |  |  |
| SHOWER HOSE              | TBW01026U            | TBW01027U | _         |  |  |  |  |  |  |  |