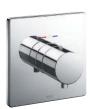

#### **SHOWER**

SAFETY THERMO®

AERO-JET+®

**AERO-JET®** 

**CASCADE FLOW** 

**GYROSTREAM** 

MINI UNIT

WARM SPA®

**COMFORT WAVE®** 

**ACTIVE WAVE®** 

Shape Memory Alloy (SMA) thermostatic valve that prevents a sudden, unwanted increase in water temperature.

Uses air injection technology to increase water volume with an additional pulsating feature for a more invigorating shower experience.