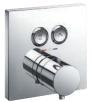

#### **SHOWER**

SAFETY THERMO®

AERO-JET+®

**AERO-JET®** 

**CASCADE FLOW** 

**GYROSTREAM** 

MINI UNIT

WARM SPA®

**COMFORT WAVE®** 

**ACTIVE WAVE®** 

Shape Memory Alloy (SMA) thermostatic valve that prevents a sudden, unwanted increase in water temperature.

Uses air injection technology to increase water volume with an additional pulsating feature for a more invigorating shower experience.