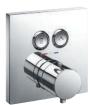

|                                     | LAVATORY FAUCET |                                  |           |                |            |            |                       | SHOWER TRIMS Pages 32-37 Pages 32-37 Pages 32-37 |                                               |                   |            |
|-------------------------------------|-----------------|----------------------------------|-----------|----------------|------------|------------|-----------------------|--------------------------------------------------|-----------------------------------------------|-------------------|------------|
| COLLECTIONS                         | REGULAR         | VESSEL                           | VESSEL    | SIDE<br>HANDLE | WALLMOUNT  | WIDESPREAD | THERMOSTATIC<br>TRIMS | THERMOSTATIC<br>WITH VOLUME<br>CONTROL TRIM      | THERMOSTATIC<br>WITH TWO-WAY<br>WITH OFF TRIM | VOLUME<br>CONTROL | TWO-WAY    |
| <b>ZN</b><br>Pages<br>40-41         | _               | TOUCHLESS  TLP01701U & TLP01702U | _         | _              | _          | _          | ▲TBV02401U            | ▲TBV02403U                                       | TBV02404U                                     | ▲TBV02101U        | ▲TBV02103U |
| <b>ZA</b><br>Pages<br>44-47         | _               | _                                | TLP03301U | _              | _          | _          | ▲TBV02401U            | ▲TBV02403U                                       | ▲TBV02404U                                    | ▲TBV02101U        | ▲TBV02103U |
| <b>ZL</b><br>Pages<br>48-51         | TLP02301U       | TLP02304U                        | TLP02307U | _              | _          | _          | ▲TBV02401U            | ▲TBV02403U                                       | ▲TBV02404U                                    | ▲TBV02101U        | ▲TBV02103U |
| <b>GC</b><br>Pages<br>52-55         | TLG08301U       | TLG08303U                        | TLG08305U | _              | ▲TLG08307U | TLG08201U  | ▲TBV02401U            | ▲TBV02403U                                       | ▲TBV02404U                                    | ▲TBV02101U        | ▲TBV02103U |
| <b>GE</b><br>Pages<br>56-59         | TLG07301U       | TLG07303U                        | TLG07305U | _              | ▲TLG07307U | TLG07201U  | ▲TBV02401U            | ▲TBV02403U                                       | ▲TBV02404U                                    | ▲TBV02101U        | ▲TBV02103U |
| <b>GM</b><br>Pages<br>60-63         | TLG09301U       | TLG09303U                        | TLG09305U | _              | ▲TLG09307U | TLG09201U  | ▲TBV02401U            | ▲TBV02403U                                       | ▲TBV02404U                                    | ▲TBV02101U        | ▲TBV02103U |
| <b>GB</b><br>Pages<br>64-67         | TLG10301U       | TLG10303U                        | TLG10305U | _              | ▲TLG10307U | TLG10201U  | ▲TBV02401U            | ▲TBV02403U                                       | ▲TBV02404U                                    | ▲TBV02101U        | ▲TBV02103U |
| <b>GF</b><br>Pages<br>68-71         | 7LG11301U       | 7.<br>TLG11303U                  | TLG11305U | _              | ▲TLG11307U | TLG11201UA | ▲TBV01406U            | ▲TBV01407U                                       | ▲TBV01408U                                    | ▲TBV01101U        | ▲TBV01103U |
| <b>GO</b><br>Pages<br>72-75         | TLG01301U       | TLG01304U                        | TLG01307U | TLG01309U      | ▲TLG01310U | TLG01201U  | ▲TBV02401U            | ▲TBV02405U                                       | ▲TBV02406U                                    | ▲TBV02101U        | ▲TBV02103U |
| <b>GR</b><br>Pages<br>76-79         | TLG02301U       | TLG02304U                        | TLG02307U | TLG02309U      | TLG02311U  | TLG02201U  | ▲TBV02401U            | ▲TBV02403U                                       | ▲TBV02404U                                    | ▲TBV02101U        | ▲TBV02103U |
| <b>GS</b><br>Pages<br>80-83         | 7<br>TLG03301U  | TLG03303U                        | TLG03305U | _              | TLG03308U  | TLG03201U  | ▲TBV01406U            | ▲TBV01407U                                       | ▲TBV01408U                                    | ▲TBV01101U        | ▲TBV01103U |
| LB<br>Pages<br>84-87                | TLS01301U       | TLS01304U                        | TLS01307U | _              | ▲TLS01309U | TLS01201U  | ▲TBV02401U            | ▲TBV02403U                                       | ▲TBV02404U                                    | ▲TBV02101U        | ▲TBV02103U |
| <b>LF</b><br>Pages<br>88-89         | TLS04301U       | _                                | TLS04306U | _              | _          | _          | ▲TBV02401U            | ▲TBV02405U                                       | ▲TBV02406U                                    | ▲TBV02101U        | ▲TBV02103U |
| REQUIRED<br>VALVE<br>Pages<br>36-37 | _               | _                                | _         | _              | _          | _          |                       | TBN01001U                                        |                                               | TBN01104U         | TBN01102U  |