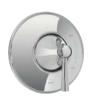

#### **SHOWER**

SAFETY THERMO®

AERO-JET+®

**AERO-JET®** 

**CASCADE FLOW** 

**GYROSTREAM** 

MINI UNIT

WARM SPA®

**COMFORT WAVE®** 

**ACTIVE WAVE®** 

Shape Memory Alloy (SMA) thermostatic valve that prevents a sudden, unwanted increase in water temperature.

Uses air injection technology to increase water volume with an additional pulsating feature for a more invigorating shower experience.

Uses air injection technology to increase water volume by adding air into each water droplet, creating voluminous droplets while using less water.

Curved waterfall-like water stream that evenly warms the entire body.

Rotating shower nozzle with pulsating water stream that creates a massaging effect.

Unified exterior sizes for concealed shower valves creating a balanced bathroom space.

The feeling of a warm bath in a shower with water flow that envelopes and warms the body efficiently with no splash.

A mix of large droplets and standard spray creates a shower with moderate intensity and just the right amount of stimulation.

Large droplets of water producing a more vigorous, high intensity shower.