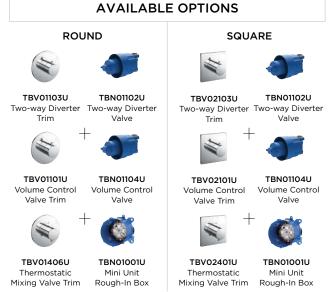

|                                     | LAVATORY FAUCET |                                  |           |                |            |            |                       | SHOWER TRIMS Pages 32-37 Pages 32-37 Pages 32-37 |                                               |                   |            |
|-------------------------------------|-----------------|----------------------------------|-----------|----------------|------------|------------|-----------------------|--------------------------------------------------|-----------------------------------------------|-------------------|------------|
| COLLECTIONS                         | REGULAR         | VESSEL                           | VESSEL    | SIDE<br>HANDLE | WALLMOUNT  | WIDESPREAD | THERMOSTATIC<br>TRIMS | THERMOSTATIC<br>WITH VOLUME<br>CONTROL TRIM      | THERMOSTATIC<br>WITH TWO-WAY<br>WITH OFF TRIM | VOLUME<br>CONTROL | TWO-WAY    |
| <b>ZN</b><br>Pages<br>40-41         | _               | TOUCHLESS  TLP01701U & TLP01702U | _         | _              | _          | _          | ▲TBV02401U            | ▲TBV02403U                                       | TBV02404U                                     | ▲TBV02101U        | ▲TBV02103U |
| <b>ZA</b><br>Pages<br>44-47         | _               | _                                | TLP03301U | _              | _          | _          | ▲TBV02401U            | ▲TBV02403U                                       | ▲TBV02404U                                    | ▲TBV02101U        | ▲TBV02103U |
| <b>ZL</b><br>Pages<br>48-51         | TLP02301U       | TLP02304U                        | TLP02307U | _              | _          | _          | ▲TBV02401U            | ▲TBV02403U                                       | ▲TBV02404U                                    | ▲TBV02101U        | ▲TBV02103U |
| <b>GC</b><br>Pages<br>52-55         | TLG08301U       | TLG08303U                        | TLG08305U | _              | ▲TLG08307U | TLG08201U  | ▲TBV02401U            | ▲TBV02403U                                       | ▲TBV02404U                                    | ▲TBV02101U        | ▲TBV02103U |
| <b>GE</b><br>Pages<br>56-59         | TLG07301U       | TLG07303U                        | TLG07305U | _              | ▲TLG07307U | TLG07201U  | ▲TBV02401U            | ▲TBV02403U                                       | ▲TBV02404U                                    | ▲TBV02101U        | ▲TBV02103U |
| <b>GM</b><br>Pages<br>60-63         | TLG09301U       | TLG09303U                        | TLG09305U | _              | ▲TLG09307U | TLG09201U  | ▲TBV02401U            | ▲TBV02403U                                       | ▲TBV02404U                                    | ▲TBV02101U        | ▲TBV02103U |
| <b>GB</b><br>Pages<br>64-67         | TLG10301U       | TLG10303U                        | TLG10305U | _              | ▲TLG10307U | TLG10201U  | ▲TBV02401U            | ▲TBV02403U                                       | ▲TBV02404U                                    | ▲TBV02101U        | ▲TBV02103U |
| <b>GF</b><br>Pages<br>68-71         | 7LG11301U       | 7.<br>TLG11303U                  | TLG11305U | _              | ▲TLG11307U | TLG11201UA | ▲TBV01406U            | ▲TBV01407U                                       | ▲TBV01408U                                    | ▲TBV01101U        | ▲TBV01103U |
| <b>GO</b><br>Pages<br>72-75         | TLG01301U       | TLG01304U                        | TLG01307U | TLG01309U      | ▲TLG01310U | TLG01201U  | ▲TBV02401U            | ▲TBV02405U                                       | ▲TBV02406U                                    | ▲TBV02101U        | ▲TBV02103U |
| <b>GR</b><br>Pages<br>76-79         | TLG02301U       | TLG02304U                        | TLG02307U | TLG02309U      | TLG02311U  | TLG02201U  | ▲TBV02401U            | ▲TBV02403U                                       | ▲TBV02404U                                    | ▲TBV02101U        | ▲TBV02103U |
| <b>GS</b><br>Pages<br>80-83         | 7<br>TLG03301U  | TLG03303U                        | TLG03305U | _              | TLG03308U  | TLG03201U  | ▲TBV01406U            | ▲TBV01407U                                       | ▲TBV01408U                                    | ▲TBV01101U        | ▲TBV01103U |
| LB<br>Pages<br>84-87                | TLS01301U       | TLS01304U                        | TLS01307U | _              | ▲TLS01309U | TLS01201U  | ▲TBV02401U            | ▲TBV02403U                                       | ▲TBV02404U                                    | ▲TBV02101U        | ▲TBV02103U |
| <b>LF</b><br>Pages<br>88-89         | TLS04301U       | _                                | TLS04306U | _              | _          | _          | ▲TBV02401U            | ▲TBV02405U                                       | ▲TBV02406U                                    | ▲TBV02101U        | ▲TBV02103U |
| REQUIRED<br>VALVE<br>Pages<br>36-37 | _               | _                                | _         | _              | _          | _          |                       | TBN01001U                                        |                                               | TBN01104U         | TBN01102U  |