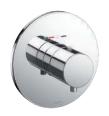

|                                     | LAVATORY FAUCET |                                  |           |                |            |            |                       | SHOWER TRIMS Pages 32-37 Pages 32-37 Pages 32-37 |                                               |                   |            |
|-------------------------------------|-----------------|----------------------------------|-----------|----------------|------------|------------|-----------------------|--------------------------------------------------|-----------------------------------------------|-------------------|------------|
| COLLECTIONS                         | REGULAR         | VESSEL                           | VESSEL    | SIDE<br>HANDLE | WALLMOUNT  | WIDESPREAD | THERMOSTATIC<br>TRIMS | THERMOSTATIC<br>WITH VOLUME<br>CONTROL TRIM      | THERMOSTATIC<br>WITH TWO-WAY<br>WITH OFF TRIM | VOLUME<br>CONTROL | TWO-WAY    |
| <b>ZN</b><br>Pages<br>40-41         | _               | TOUCHLESS  TLP01701U & TLP01702U | _         | _              | _          | _          | ▲TBV02401U            | ▲TBV02403U                                       | TBV02404U                                     | ▲TBV02101U        | ▲TBV02103U |
| <b>ZA</b><br>Pages<br>44-47         | _               | _                                | TLP03301U | _              | _          | _          | ▲TBV02401U            | ▲TBV02403U                                       | ▲TBV02404U                                    | ▲TBV02101U        | ▲TBV02103U |
| <b>ZL</b><br>Pages<br>48-51         | TLP02301U       | TLP02304U                        | TLP02307U | _              | _          | _          | ▲TBV02401U            | ▲TBV02403U                                       | ▲TBV02404U                                    | ▲TBV02101U        | ▲TBV02103U |
| <b>GC</b><br>Pages<br>52-55         | TLG08301U       | TLG08303U                        | TLG08305U | _              | ▲TLG08307U | TLG08201U  | ▲TBV02401U            | ▲TBV02403U                                       | ▲TBV02404U                                    | ▲TBV02101U        | ▲TBV02103U |
| <b>GE</b><br>Pages<br>56-59         | TLG07301U       | TLG07303U                        | TLG07305U | _              | ▲TLG07307U | TLG07201U  | ▲TBV02401U            | ▲TBV02403U                                       | ▲TBV02404U                                    | ▲TBV02101U        | ▲TBV02103U |
| <b>GM</b><br>Pages<br>60-63         | TLG09301U       | TLG09303U                        | TLG09305U | _              | ▲TLG09307U | TLG09201U  | ▲TBV02401U            | ▲TBV02403U                                       | ▲TBV02404U                                    | ▲TBV02101U        | ▲TBV02103U |
| <b>GB</b><br>Pages<br>64-67         | TLG10301U       | TLG10303U                        | TLG10305U | _              | ▲TLG10307U | TLG10201U  | ▲TBV02401U            | ▲TBV02403U                                       | ▲TBV02404U                                    | ▲TBV02101U        | ▲TBV02103U |
| <b>GF</b><br>Pages<br>68-71         | 7LG11301U       | 7.<br>TLG11303U                  | TLG11305U | _              | ▲TLG11307U | TLG11201UA | ▲TBV01406U            | ▲TBV01407U                                       | ▲TBV01408U                                    | ▲TBV01101U        | ▲TBV01103U |
| <b>GO</b><br>Pages<br>72-75         | TLG01301U       | TLG01304U                        | TLG01307U | TLG01309U      | ▲TLG01310U | TLG01201U  | ▲TBV02401U            | ▲TBV02405U                                       | ▲TBV02406U                                    | ▲TBV02101U        | ▲TBV02103U |
| <b>GR</b><br>Pages<br>76-79         | TLG02301U       | TLG02304U                        | TLG02307U | TLG02309U      | TLG02311U  | TLG02201U  | ▲TBV02401U            | ▲TBV02403U                                       | ▲TBV02404U                                    | ▲TBV02101U        | ▲TBV02103U |
| <b>GS</b><br>Pages<br>80-83         | 7<br>TLG03301U  | TLG03303U                        | TLG03305U | _              | TLG03308U  | TLG03201U  | ▲TBV01406U            | ▲TBV01407U                                       | ▲TBV01408U                                    | ▲TBV01101U        | ▲TBV01103U |
| LB<br>Pages<br>84-87                | TLS01301U       | TLS01304U                        | TLS01307U | _              | ▲TLS01309U | TLS01201U  | ▲TBV02401U            | ▲TBV02403U                                       | ▲TBV02404U                                    | ▲TBV02101U        | ▲TBV02103U |
| <b>LF</b><br>Pages<br>88-89         | TLS04301U       | _                                | TLS04306U | _              | _          | _          | ▲TBV02401U            | ▲TBV02405U                                       | ▲TBV02406U                                    | ▲TBV02101U        | ▲TBV02103U |
| REQUIRED<br>VALVE<br>Pages<br>36-37 | _               | _                                | _         | _              | _          | _          |                       | TBN01001U                                        |                                               | TBN01104U         | TBN01102U  |