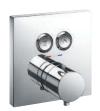

|                                     | LAVATORY FAUCET |                                  |           |                |            |            |                       | SHOWER TRIMS Pages 32-37 Pages 32-37 Pages 32-37 |                                               |                   |            |
|-------------------------------------|-----------------|----------------------------------|-----------|----------------|------------|------------|-----------------------|--------------------------------------------------|-----------------------------------------------|-------------------|------------|
| COLLECTIONS                         | REGULAR         | VESSEL                           | VESSEL    | SIDE<br>HANDLE | WALLMOUNT  | WIDESPREAD | THERMOSTATIC<br>TRIMS | THERMOSTATIC<br>WITH VOLUME<br>CONTROL TRIM      | THERMOSTATIC<br>WITH TWO-WAY<br>WITH OFF TRIM | VOLUME<br>CONTROL | TWO-WAY    |
| <b>ZN</b><br>Pages<br>40-41         | _               | TOUCHLESS  TLP01701U & TLP01702U | _         | _              | _          | _          | ▲TBV02401U            | ▲TBV02403U                                       | TBV02404U                                     | ▲TBV02101U        | ▲TBV02103U |
| <b>ZA</b><br>Pages<br>44-47         | _               | _                                | TLP03301U | _              | _          | _          | ▲TBV02401U            | ▲TBV02403U                                       | ▲TBV02404U                                    | ▲TBV02101U        | ▲TBV02103U |
| <b>ZL</b><br>Pages<br>48-51         | TLP02301U       | TLP02304U                        | TLP02307U | _              | _          | _          | ▲TBV02401U            | ▲TBV02403U                                       | ▲TBV02404U                                    | ▲TBV02101U        | ▲TBV02103U |
| <b>GC</b><br>Pages<br>52-55         | TLG08301U       | TLG08303U                        | TLG08305U | _              | ▲TLG08307U | TLG08201U  | ▲TBV02401U            | ▲TBV02403U                                       | ▲TBV02404U                                    | ▲TBV02101U        | ▲TBV02103U |
| <b>GE</b><br>Pages<br>56-59         | TLG07301U       | TLG07303U                        | TLG07305U | _              | ▲TLG07307U | TLG07201U  | ▲TBV02401U            | ▲TBV02403U                                       | ▲TBV02404U                                    | ▲TBV02101U        | ▲TBV02103U |
| <b>GM</b><br>Pages<br>60-63         | TLG09301U       | TLG09303U                        | TLG09305U | _              | ▲TLG09307U | TLG09201U  | ▲TBV02401U            | ▲TBV02403U                                       | ▲TBV02404U                                    | ▲TBV02101U        | ▲TBV02103U |
| <b>GB</b><br>Pages<br>64-67         | TLG10301U       | TLG10303U                        | TLG10305U | _              | ▲TLG10307U | TLG10201U  | ▲TBV02401U            | ▲TBV02403U                                       | ▲TBV02404U                                    | ▲TBV02101U        | ▲TBV02103U |
| <b>GF</b><br>Pages<br>68-71         | 7LG11301U       | 7.<br>TLG11303U                  | TLG11305U | _              | ▲TLG11307U | TLG11201UA | ▲TBV01406U            | ▲TBV01407U                                       | ▲TBV01408U                                    | ▲TBV01101U        | ▲TBV01103U |
| <b>GO</b><br>Pages<br>72-75         | TLG01301U       | TLG01304U                        | TLG01307U | TLG01309U      | ▲TLG01310U | TLG01201U  | ▲TBV02401U            | ▲TBV02405U                                       | ▲TBV02406U                                    | ▲TBV02101U        | ▲TBV02103U |
| <b>GR</b><br>Pages<br>76-79         | TLG02301U       | TLG02304U                        | TLG02307U | TLG02309U      | TLG02311U  | TLG02201U  | ▲TBV02401U            | ▲TBV02403U                                       | ▲TBV02404U                                    | ▲TBV02101U        | ▲TBV02103U |
| <b>GS</b><br>Pages<br>80-83         | 7<br>TLG03301U  | TLG03303U                        | TLG03305U | _              | TLG03308U  | TLG03201U  | ▲TBV01406U            | ▲TBV01407U                                       | ▲TBV01408U                                    | ▲TBV01101U        | ▲TBV01103U |
| LB<br>Pages<br>84-87                | TLS01301U       | TLS01304U                        | TLS01307U | _              | ▲TLS01309U | TLS01201U  | ▲TBV02401U            | ▲TBV02403U                                       | ▲TBV02404U                                    | ▲TBV02101U        | ▲TBV02103U |
| <b>LF</b><br>Pages<br>88-89         | TLS04301U       | _                                | TLS04306U | _              | _          | _          | ▲TBV02401U            | ▲TBV02405U                                       | ▲TBV02406U                                    | ▲TBV02101U        | ▲TBV02103U |
| REQUIRED<br>VALVE<br>Pages<br>36-37 | _               | _                                | _         | _              | _          | _          |                       | TBN01001U                                        |                                               | TBN01104U         | TBN01102U  |