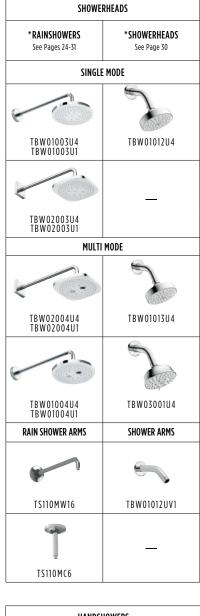

## **Showerheads and Handshowers**

|             | k          | SHOWERHEADS See Pages 24-31 |            |  |
|-------------|------------|-----------------------------|------------|--|
|             | 1.75 GPM   | 2.0 GPM                     | 2.5 GPM    |  |
|             | _          | TS300AL51 ▲                 | _          |  |
| ш           | _          | TS301AL61 ▲                 | TS301A61 ▲ |  |
| SINGLE MODE | _          | TS200AL61 ▲                 | TS200A61 ▲ |  |
| 0,          | TS360A17   | TS360A20                    | _          |  |
|             | TBW01012U4 | _                           | _          |  |
|             | TBW03001U4 | _                           | _          |  |
| 10DE        | _          | TS301AL65 ▲                 | TS301A65 ▲ |  |
| MULTI MODE  | _          |                             |            |  |
|             |            | TS200AL65 ▲                 | TS200A65 ▲ |  |
|             | TBW01013U4 | _                           | _          |  |
|             |            |                             |            |  |

TBW01012UV1

TS200N6

(4

TS301N6

TS300N6

<sup>\*</sup> Shower arms and accessories sold separately

<sup>▲</sup> Alternative model available

| HANDSHOWERS<br>SEE PAGES 25-31 |            |            |             |            |  |  |  |  |
|--------------------------------|------------|------------|-------------|------------|--|--|--|--|
|                                | 1.75 GPM   | 2.0        | 2.5 GPM     |            |  |  |  |  |
| Ш                              |            |            | P           | P          |  |  |  |  |
| 10Б                            | TBW01009U4 | TBW01019U2 | TS112FL51 ▲ | TS112F51 ▲ |  |  |  |  |
| SINGLE MODE                    | TBW02010U4 | _          | TS200FL51 ▲ | TS200F51 ▲ |  |  |  |  |
|                                | TBW02016U4 | _          | TS200FL51 ▲ | TS200F51 ▲ |  |  |  |  |
|                                |            | _          | P           | P          |  |  |  |  |
|                                | TBW01011U4 |            | TS112FL53 ▲ | TS112F53 ▲ |  |  |  |  |
|                                | TBW02015U4 | _          | TS300FL55   | TS300F55   |  |  |  |  |
| MULTI MODE                     | TBW01020U4 | TBW01020U2 | TS301FL55   | TS301F55   |  |  |  |  |
|                                |            |            |             |            |  |  |  |  |
|                                | TBW03003U4 | TBW03003U2 | TS200FL55   | TS200F55   |  |  |  |  |
|                                | _          | _          | TS400FL55   | _          |  |  |  |  |

|                          | * SHOWER ACCESSORIES |           |           |  |  |  |  |  |  |  |
|--------------------------|----------------------|-----------|-----------|--|--|--|--|--|--|--|
| WALL OUTLET              | TBW01014U            | TBW02013U | _         |  |  |  |  |  |  |  |
| SHOWER WALL<br>MOUNT     | I                    | I         | _         |  |  |  |  |  |  |  |
| HANDSHOWER<br>WALL-MOUNT | TBW01025U            | TBW02014U | TBW02019U |  |  |  |  |  |  |  |
| SLIDE BAR                | TBW01016U            | TBW02012U |           |  |  |  |  |  |  |  |
| SHOWER HOSE              | TBW01026U            | TBW01027U | _         |  |  |  |  |  |  |  |