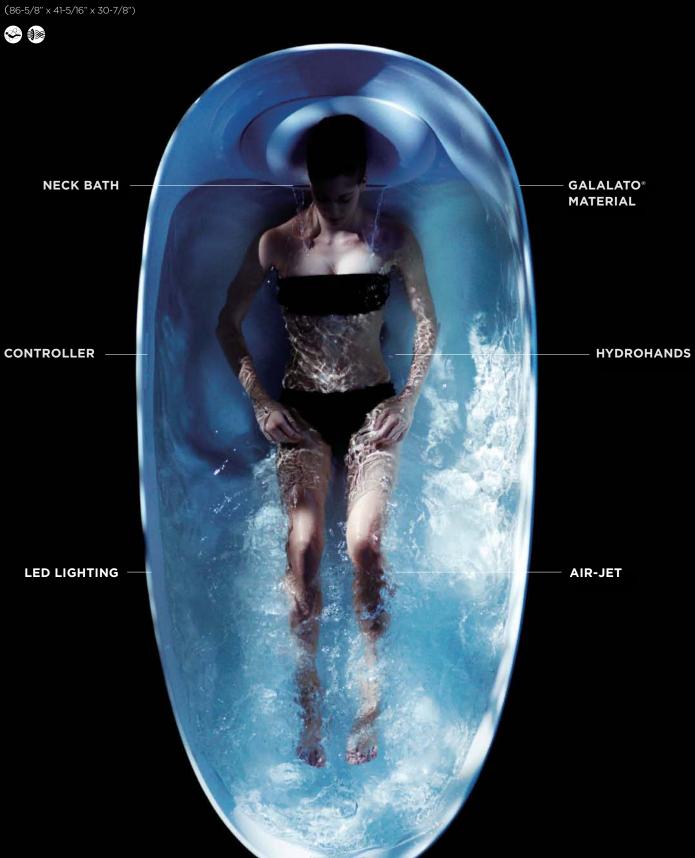

#### **TUB**

ZERO DIMENSION®

A zero-gravity bathing experience, letting the body float in a completely tension-free state, creating absolute relaxation for the body and mind.

**HYDROHANDS** 

Deeply stimulating water massage gives the feeling of real hands kneading tired muscles.

RECLINE COMFORT™

Reclined bathing position that embraces the neck and back to provide a deep sensation of relaxation and tranquility.