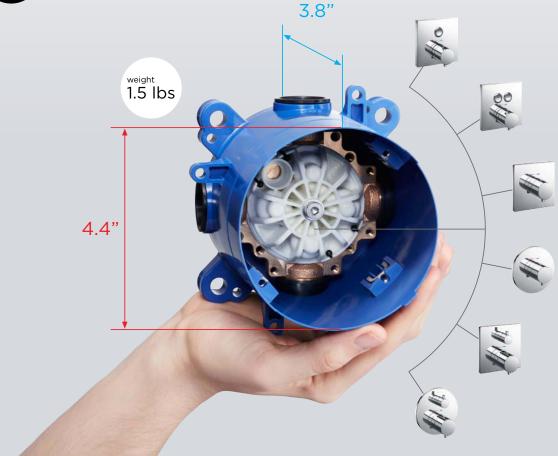

LE** TBW02019U



**SHOWER HOSE** METAL 63" \*TBW01026U #CP only



SLIDE BAR -ROUND 24" TBW01016U



SLIDE BAR -SQUARE 24" TBW02012U



**SHOWER HOSE** PVC 63" TBW01027U





## **CLASSIC SERIES A**

#### **SHOWERHEAD**

TS300AL51-TS300AL55 ◆ Shown with TS301N6 (Showerarm)





## **HANDSHOWER**

TS300F(L)41 ◆ TS300F(L)55





## **CLASSIC SERIES B**

#### **SHOWERHEAD**

TS301A(L)55 ◆ Shown with TS301N6 (Showerarm)





TRANSITIONAL SERIES B

## **HANDSHOWER**

TS301F(L)41 ◆ TS301A(L)61 ♦ -TS301A(L)65 TS301F(L)51 ♦ - TS301F(L)55





## TRANSITIONAL SERIES A

#### **SHOWERHEAD**

TS200A(L)51 ♦ - TS200A(L)55 TS200F(L)41 ♦

Shown with TS200N6 (Showerarm)





#### **HANDSHOWER**

TS200A(L)61 ♦ - TS200A(L)65 TS200F(L)51 ♦ - TS200F(L)55 TS400F(L)55





## **HANDSHOWER**

TS400FL41 ◆











## THE EXACT EXTERIOR YOU WANT.

TOTO's MINI UNIT is a technology that gives you more freedom. We don't match the concealed system to each trim, instead we use a shared module. You can choose the functionality you need such as a thermostat type or touch button type, and also make choices based on design features such as circle or square fixtures.





# TEMPERATURE SWINGS, SOLVED IN AN INSTANT.

Let's say a family member uses water while you are in the shower. This can often create a sudden, unwanted increase in the shower water temperature. SAFETY THERMO prevents this from happening. A coil made of Shape-Memory Alloy (SMA Coil) reacts instantly to water temperature change, keeping the temperature from rising.



## **TOTO SHOWER CONFIGURATIONS**

Besides water flow and design, you can