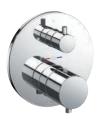

#### **SHOWER**

SAFETY THERMO®

AERO-JET+®

**AERO-JET®** 

**CASCADE FLOW** 

**GYROSTREAM** 

MINI UNIT

WARM SPA®

**COMFORT WAVE®** 

**ACTIVE WAVE®** 

Shape Memory Alloy (SMA) thermostatic valve that prevents a sudden, unwanted increase in water temperature.

Uses air injection technology to increase water volume with an additional pulsating feature for a more invigorating shower experience.

Rotating shower nozzle with pulsating water stream that creates a massaging effect.

Unified exterior sizes for concealed shower valves creating a balanced bathroom space.

The feeling of a warm bath in a shower with water flow that envelopes and warms the body efficiently with no splash.