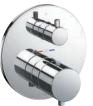

|                                     | LAVATORY FAUCET |                                  |           |                |            |            |                       | SHOWER TRIMS Pages 32-37 Pages 32-37 Pages 32-37 |                                               |                   |            |
|-------------------------------------|-----------------|----------------------------------|-----------|----------------|------------|------------|-----------------------|--------------------------------------------------|-----------------------------------------------|-------------------|------------|
| COLLECTIONS                         | REGULAR         | VESSEL                           | VESSEL    | SIDE<br>HANDLE | WALLMOUNT  | WIDESPREAD | THERMOSTATIC<br>TRIMS | THERMOSTATIC<br>WITH VOLUME<br>CONTROL TRIM      | THERMOSTATIC<br>WITH TWO-WAY<br>WITH OFF TRIM | VOLUME<br>CONTROL | TWO-WAY    |
| <b>ZN</b><br>Pages<br>40-41         | _               | TOUCHLESS  TLP01701U & TLP01702U | _         | _              | _          | _          | ▲TBV02401U            | ▲TBV02403U                                       | TBV02404U                                     | ▲TBV02101U        | ▲TBV02103U |
| <b>ZA</b><br>Pages<br>44-47         | _               | _                                | TLP03301U | _              | _          | _          | ▲TBV02401U            | ▲TBV02403U                                       | ▲TBV02404U                                    | ▲TBV02101U        | ▲TBV02103U |
| <b>ZL</b><br>Pages<br>48-51         | TLP02301U       | TLP02304U                        | TLP02307U | _              | _          | _          | ▲TBV02401U            | ▲TBV02403U                                       | ▲TBV02404U                                    | ▲TBV02101U        | ▲TBV02103U |
| <b>GC</b><br>Pages<br>52-55         | TLG08301U       | TLG08303U                        | TLG08305U | _              | ▲TLG08307U | TLG08201U  | ▲TBV02401U            | ▲TBV02403U                                       | ▲TBV02404U                                    | ▲TBV02101U        | ▲TBV02103U |
| <b>GE</b><br>Pages<br>56-59         | TLG07301U       | TLG07303U                        | TLG07305U | _              | ▲TLG07307U | TLG07201U  | ▲TBV02401U            | ▲TBV02403U                                       | ▲TBV02404U                                    | ▲TBV02101U        | ▲TBV02103U |
| <b>GM</b><br>Pages<br>60-63         | TLG09301U       | TLG09303U                        | TLG09305U | _              | ▲TLG09307U | TLG09201U  | ▲TBV02401U            | ▲TBV02403U                                       | ▲TBV02404U                                    | ▲TBV02101U        | ▲TBV02103U |
| <b>GB</b><br>Pages<br>64-67         | TLG10301U       | TLG10303U                        | TLG10305U | _              | ▲TLG10307U | TLG10201U  | ▲TBV02401U            | ▲TBV02403U                                       | ▲TBV02404U                                    | ▲TBV02101U        | ▲TBV02103U |
| <b>GF</b><br>Pages<br>68-71         | 7LG11301U       | 7.<br>TLG11303U                  | TLG11305U | _              | ▲TLG11307U | TLG11201UA | ▲TBV01406U            | ▲TBV01407U                                       | ▲TBV01408U                                    | ▲TBV01101U        | ▲TBV01103U |
| <b>GO</b><br>Pages<br>72-75         | TLG01301U       | TLG01304U                        | TLG01307U | TLG01309U      | ▲TLG01310U | TLG01201U  | ▲TBV02401U            | ▲TBV02405U                                       | ▲TBV02406U                                    | ▲TBV02101U        | ▲TBV02103U |
| <b>GR</b><br>Pages<br>76-79         | TLG02301U       | TLG02304U                        | TLG02307U | TLG02309U      | TLG02311U  | TLG02201U  | ▲TBV02401U            | ▲TBV02403U                                       | ▲TBV02404U                                    | ▲TBV02101U        | ▲TBV02103U |
| <b>GS</b><br>Pages<br>80-83         | 7<br>TLG03301U  | TLG03303U                        | TLG03305U | _              | TLG03308U  | TLG03201U  | ▲TBV01406U            | ▲TBV01407U                                       | ▲TBV01408U                                    | ▲TBV01101U        | ▲TBV01103U |
| LB<br>Pages<br>84-87                | TLS01301U       | TLS01304U                        | TLS01307U | _              | ▲TLS01309U | TLS01201U  | ▲TBV02401U            | ▲TBV02403U                                       | ▲TBV02404U                                    | ▲TBV02101U        | ▲TBV02103U |
| <b>LF</b><br>Pages<br>88-89         | TLS04301U       | _                                | TLS04306U | _              | _          | _          | ▲TBV02401U            | ▲TBV02405U                                       | ▲TBV02406U                                    | ▲TBV02101U        | ▲TBV02103U |
| REQUIRED<br>VALVE<br>Pages<br>36-37 | _               | _                                | _         | _              | _          | _          |                       | TBN01001U                                        |                                               | TBN01104U         | TBN01102U  |