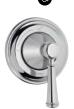

#### **SHOWER**

SAFETY THERMO®

AERO-JET+®

**AERO-JET®** 

**CASCADE FLOW** 

**GYROSTREAM** 

MINI UNIT

WARM SPA®

**COMFORT WAVE®** 

**ACTIVE WAVE®** 

Shape Memory Alloy (SMA) thermostatic valve that prevents a sudden, unwanted increase in water temperature.

Uses air injection technology to increase water volume with an additional pulsating feature for a more invigorating shower experience.

Uses air injection technology to increase water volume by adding air into each water droplet, creating voluminous droplets while using less water.

Curved waterfall-like water stream that evenly warms the entire body.

Rotating shower nozzle with pulsating water stream that creates a massaging effect.

Unified exterior sizes for concealed shower valves creating a balanced bathroom space.

The feeling of a warm bath in a shower with water flow that envelopes and warms the body efficiently with no splash.

A mix of large droplets and standard spray creates a shower with moderate intensity and just the right amount of stimulation.

Large droplets of water producing a more vigorous, high intensity shower.