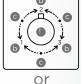

#### **SHOWER**

SAFETY THERMO®

AERO-JET+®

**AERO-JET®** 

**CASCADE FLOW** 

**GYROSTREAM** 

MINI UNIT

WARM SPA®

**COMFORT WAVE®** 

**ACTIVE WAVE®** 

Shape Memory Alloy (SMA) thermostatic valve that prevents a sudden, unwanted increase in water temperature.

Uses air injection technology to increase water volume with an additional pulsating feature for a more invigorating shower experience.

Uses air injection technology to increase water volume by adding air into each water droplet, creating voluminous droplets while using less water.

Curved waterfall-like water stream that evenly warms the entire body.

Rotating shower nozzle with pulsating water stream that creates a massaging effect.

Unified exterior sizes for concealed shower valves creating a balanced bathroom space.

The feeling of a warm bath in a shower with water flow that envelopes and warms the body efficiently with no splash.

A mix of large droplets and standard spray creates a shower with moderate intensity and just the right amount of stimulation.

Large droplets of water producing a more vigorous, high intensity shower.