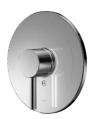

#### **SHOWER**

SAFETY THERMO®

AERO-JET+®

**AERO-JET®** 

**CASCADE FLOW** 

**GYROSTREAM** 

MINI UNIT

WARM SPA®

**COMFORT WAVE®** 

**ACTIVE WAVE®** 

Shape Memory Alloy (SMA) thermostatic valve that prevents a sudden, unwanted increase in water temperature.

Uses air injection technology to increase water volume with an additional pulsating feature for a more invigorating shower experience.

Uses air injection technology to increase water volume by adding air into each water droplet, creating voluminous droplets while using less water.

Curved waterfall-like water stream that evenly warms the entire body.

Rotating shower nozzle with pulsating water stream that creates a massaging effect.

Unified exterior sizes for concealed shower valves creating a balanced bathroom space.

The feeling of a warm bath in a shower with water flow that envelopes and warms the body efficiently with no splash.

A mix of large droplets and standard spray creates a shower with moderate intensity and just the right amount of stimulation.

Large droplets of water producing a more vigorous, high intensity shower.