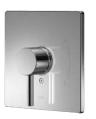

#### **SHOWER**

SAFETY THERMO®

AERO-JET+®

**AERO-JET®** 

**CASCADE FLOW** 

**GYROSTREAM** 

MINI UNIT

WARM SPA®

**COMFORT WAVE®** 

**ACTIVE WAVE®** 

Shape Memory Alloy (SMA) thermostatic valve that prevents a sudden, unwanted increase in water temperature.

Uses air injection technology to increase water volume with an additional pulsating feature for a more invigorating shower experience.

Uses air injection technology to increase water volume by adding air into each water droplet, creating voluminous droplets while using less water.

Curved waterfall-like water stream that evenly warms the entire body.

Rotating shower nozzle with pulsating water stream that creates a massaging effect.

Unified exterior sizes for concealed shower valves creating a balanced bathroom space.

The feeling of a warm bath in a shower with water flow that envelopes and warms the body efficiently with no splash.

A mix of large droplets and standard spray creates a shower with moderate intensity and just the right amount of stimulation.

Large droplets of water producing a more vigorous, high intensity shower.