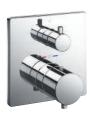

|                                     | LAVATORY FAUCET |                                  |           |                |            |            |                       | SHOWER TRIMS Pages 32-37 Pages 32-37 Pages 32-37 |                                               |                   |            |
|-------------------------------------|-----------------|----------------------------------|-----------|----------------|------------|------------|-----------------------|--------------------------------------------------|-----------------------------------------------|-------------------|------------|
| COLLECTIONS                         | REGULAR         | VESSEL                           | VESSEL    | SIDE<br>HANDLE | WALLMOUNT  | WIDESPREAD | THERMOSTATIC<br>TRIMS | THERMOSTATIC<br>WITH VOLUME<br>CONTROL TRIM      | THERMOSTATIC<br>WITH TWO-WAY<br>WITH OFF TRIM | VOLUME<br>CONTROL | TWO-WAY    |
| <b>ZN</b><br>Pages<br>40-41         | _               | TOUCHLESS  TLP01701U & TLP01702U | _         | _              | _          | _          | ▲TBV02401U            | ▲TBV02403U                                       | TBV02404U                                     | ▲TBV02101U        | ▲TBV02103U |
| <b>ZA</b><br>Pages<br>44-47         | _               | _                                | TLP03301U | _              | _          | _          | ▲TBV02401U            | ▲TBV02403U                                       | ▲TBV02404U                                    | ▲TBV02101U        | ▲TBV02103U |
| <b>ZL</b><br>Pages<br>48-51         | TLP02301U       | TLP02304U                        | TLP02307U | _              | _          | _          | ▲TBV02401U            | ▲TBV02403U                                       | ▲TBV02404U                                    | ▲TBV02101U        | ▲TBV02103U |
| <b>GC</b><br>Pages<br>52-55         | TLG08301U       | TLG08303U                        | TLG08305U | _              | ▲TLG08307U | TLG08201U  | ▲TBV02401U            | ▲TBV02403U                                       | ▲TBV02404U                                    | ▲TBV02101U        | ▲TBV02103U |
| <b>GE</b><br>Pages<br>56-59         | TLG07301U       | TLG07303U                        | TLG07305U | _              | ▲TLG07307U | TLG07201U  | ▲TBV02401U            | ▲TBV02403U                                       | ▲TBV02404U                                    | ▲TBV02101U        | ▲TBV02103U |
| <b>GM</b><br>Pages<br>60-63         | TLG09301U       | TLG09303U                        | TLG09305U | _              | ▲TLG09307U | TLG09201U  | ▲TBV02401U            | ▲TBV02403U                                       | ▲TBV02404U                                    | ▲TBV02101U        | ▲TBV02103U |
| <b>GB</b><br>Pages<br>64-67         | TLG10301U       | TLG10303U                        | TLG10305U | _              | ▲TLG10307U | TLG10201U  | ▲TBV02401U            | ▲TBV02403U                                       | ▲TBV02404U                                    | ▲TBV02101U        | ▲TBV02103U |
| <b>GF</b><br>Pages<br>68-71         | 7LG11301U       | 7.<br>TLG11303U                  | TLG11305U | _              | ▲TLG11307U | TLG11201UA | ▲TBV01406U            | ▲TBV01407U                                       | ▲TBV01408U                                    | ▲TBV01101U        | ▲TBV01103U |
| <b>GO</b><br>Pages<br>72-75         | TLG01301U       | TLG01304U                        | TLG01307U | TLG01309U      | ▲TLG01310U | TLG01201U  | ▲TBV02401U            | ▲TBV02405U                                       | ▲TBV02406U                                    | ▲TBV02101U        | ▲TBV02103U |
| <b>GR</b><br>Pages<br>76-79         | TLG02301U       | TLG02304U                        | TLG02307U | TLG02309U      | TLG02311U  | TLG02201U  | ▲TBV02401U            | ▲TBV02403U                                       | ▲TBV02404U                                    | ▲TBV02101U        | ▲TBV02103U |
| <b>GS</b><br>Pages<br>80-83         | 7<br>TLG03301U  | TLG03303U                        | TLG03305U | _              | TLG03308U  | TLG03201U  | ▲TBV01406U            | ▲TBV01407U                                       | ▲TBV01408U                                    | ▲TBV01101U        | ▲TBV01103U |
| LB<br>Pages<br>84-87                | TLS01301U       | TLS01304U                        | TLS01307U | _              | ▲TLS01309U | TLS01201U  | ▲TBV02401U            | ▲TBV02403U                                       | ▲TBV02404U                                    | ▲TBV02101U        | ▲TBV02103U |
| <b>LF</b><br>Pages<br>88-89         | TLS04301U       | _                                | TLS04306U | _              | _          | _          | ▲TBV02401U            | ▲TBV02405U                                       | ▲TBV02406U                                    | ▲TBV02101U        | ▲TBV02103U |
| REQUIRED<br>VALVE<br>Pages<br>36-37 | _               | _                                | _         | _              | _          | _          |                       | TBN01001U                                        |                                               | TBN01104U         | TBN01102U  |