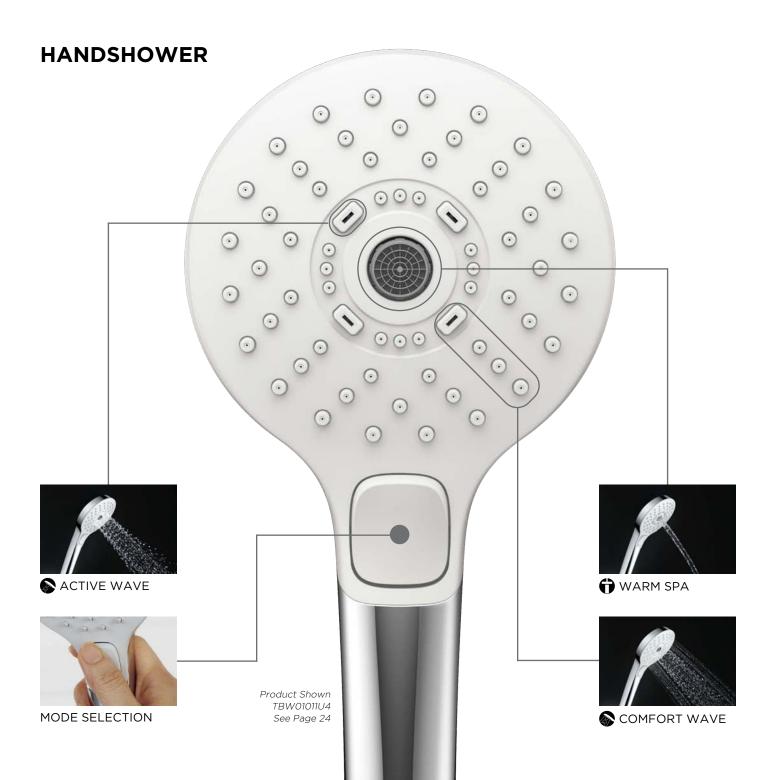

#### **SHOWER**

SAFETY THERMO®

AERO-JET+®

**AERO-JET®** 

**CASCADE FLOW** 

**GYROSTREAM** 

MINI UNIT

WARM SPA®

**COMFORT WAVE®** 

**ACTIVE WAVE®** 

Shape Memory Alloy (SMA) thermostatic valve that prevents a sudden, unwanted increase in water temperature.

Uses air injection technology to increase water volume with an additional pulsating feature for a more invigorating shower experience.

Uses air injection technology to increase water volume by adding air into each water droplet, creating voluminous droplets while using less water.

Curved waterfall-like water stream that evenly warms the entire body.

Rotating shower nozzle with pulsating water stream that creates a massaging effect.

Unified exterior sizes for concealed shower valves creating a balanced bathroom space.

The feeling of a warm bath in a shower with water flow that envelopes and warms the body efficiently with no splash.

A mix of large droplets and standard spray creates a shower with moderate intensity and just the right amount of stimulation.

Large droplets of water producing a more vigorous, high intensity shower.