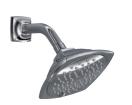

## **Showerheads and Handshowers**

|             | k          | SHOWERHEADS See Pages 24-31 |            |  |
|-------------|------------|-----------------------------|------------|--|
|             | 1.75 GPM   | 2.0 GPM                     | 2.5 GPM    |  |
|             | _          | TS300AL51 ▲                 | _          |  |
| ш           | _          | TS301AL61 ▲                 | TS301A61 ▲ |  |
| SINGLE MODE | _          | TS200AL61 ▲                 | TS200A61 ▲ |  |
| 0,          | TS360A17   | TS360A20                    | _          |  |
|             | TBW01012U4 | _                           | _          |  |
|             | TBW03001U4 | _                           | _          |  |
| 10DE        | _          | TS301AL65 ▲                 | TS301A65 ▲ |  |
| MULTI MODE  | _          |                             |            |  |
|             |            | TS200AL65 ▲                 | TS200A65 ▲ |  |
|             | TBW01013U4 | _                           | _          |  |
|             |            |                             |            |  |