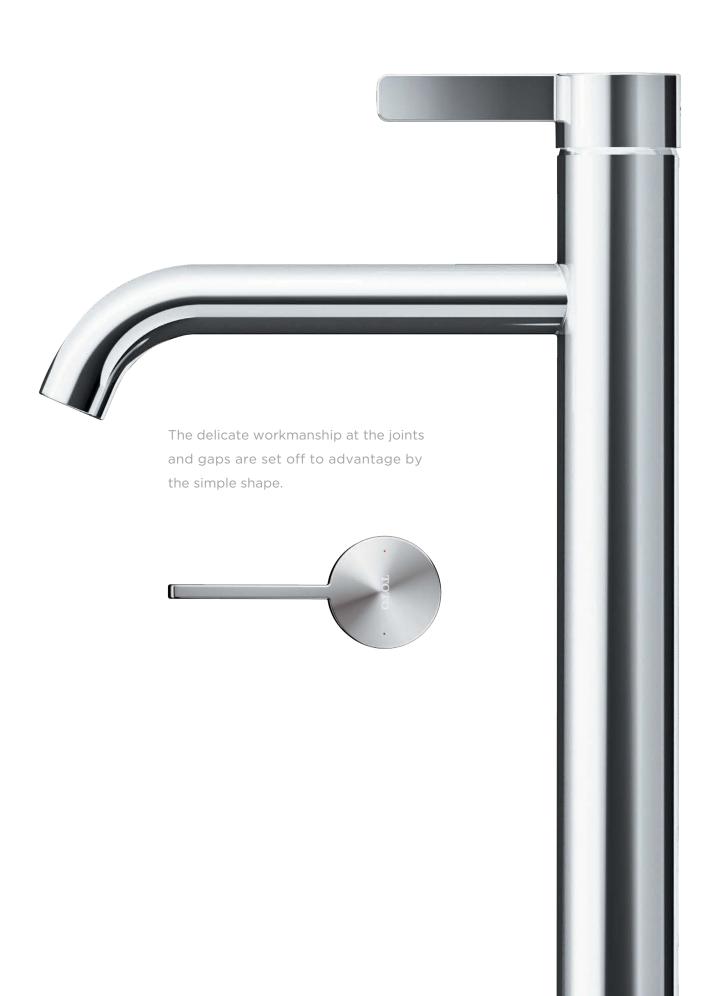

#### **FAUCET**

COMFORT GLIDE®

Precise and easy flow control of water based on user's touch.

SOFT FLOW

Keeps splashing to a minimum for comfortable use and soft to the touch water.