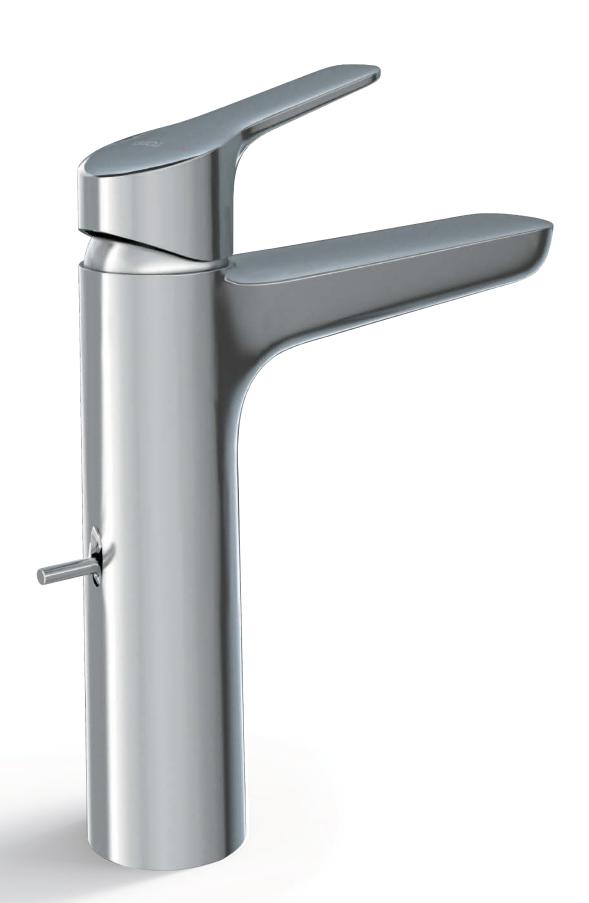

7U (1.2 GPM)





reddot award 2017 winner







### **GR SINGLE-HANDLE FAUCET**

TLG02309U (1.2 GPM)







### **GR WIDESPREAD FAUCET**

TLG02201U (1.2 GPM)









### **GR ROMAN TUB FILLER**

TBG02201U



### **GR ROMAN TUB FILLER**

FOUR-HOLE TBG02202U





(Handshower Sold Separately)

Available made to order:

### THERMOSTATIC MIXING VALVE TRIM

TBV02401U





**(1)** (2)

### THERMOSTATIC MIXING VALVE TRIM

TBV02405U



## THERMOSTATIC MIXING VALVE WITH VOLUME CONTROL TRIM TBV01407U











### THERMOSTATIC MIXING VALVE WITH TWO-WAY DIVERTER TRIM

TBV02404U







THERMOSTATIC MIXING VALVE WITH TWO-WAY DIVERTER TRIM TBV01408U





PRESSURE BALANCE VALVE TRIM - SQUARE TBV02801U







TUB SPOUT MODERN S TBG02001U



### FOR G SERIES SHOWERS

See Pages 24-25







# GS SERIES



SHOWERS

### A modern design wrapping a relaxed, unassuming shape.

Adding soft curves to a universal basic shape results in smart proportions that convey a gentle visual and textural impression in a timeless design suited for everyday use. Expanded color and finish options leave an even fresher impression.



### GS

### **GS SINGLE-HANDLE FAUCET**

TLG03301U (1.2 GPM)









TLG03303U (1.2 GPM)





reddot award 2018 winner

### **GS SINGLE-HANDLE FAUCET**

TLG03305U (1.2 GPM)







reddot award 2018







**GS WIDESPREAD FAUCET** TLG03201U (1.2 GPM)





**GS ROMAN TUB FILLER** THREE-HOLE TBG03201U











**GS ROMAN TUB FILLER FOUR-HOLE** TBG03202U



(Handshower Sold Separately)

Available made to order:

**ICONS** 

83



THERMOSTATIC MIXING VALVE TRIM TBV01406U