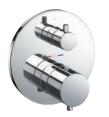

#### **SHOWER**

SAFETY THERMO®

AERO-JET+®

**AERO-JET®** 

**CASCADE FLOW** 

**GYROSTREAM** 

MINI UNIT

WARM SPA®

**COMFORT WAVE®** 

**ACTIVE WAVE®** 

Shape Memory Alloy (SMA) thermostatic valve that prevents a sudden, unwanted increase in water temperature.

Uses air injection technology to increase water volume with an additional pulsating feature for a more invigorating shower experience.

Rotating shower nozzle with pulsating water stream that creates a massaging effect.

Unified exterior sizes for concealed shower valves creating a balanced bathroom space.

The feeling of a warm bath in a shower with water flow that envelopes and warms the body efficiently with no splash.