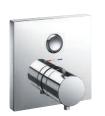

#### **SHOWER**

SAFETY THERMO®

AERO-JET+®

**AERO-JET®** 

**CASCADE FLOW** 

**GYROSTREAM** 

MINI UNIT

WARM SPA®

**COMFORT WAVE®** 

**ACTIVE WAVE®** 

Shape Memory Alloy (SMA) thermostatic valve that prevents a sudden, unwanted increase in water temperature.

Uses air injection technology to increase water volume with an additional pulsating feature for a more invigorating shower experience.