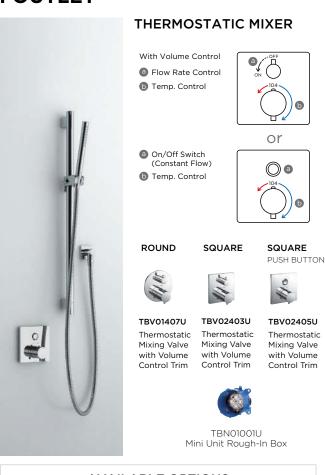

|                                     | LAVATORY FAUCET |                                  |           |                |            |            |                       | SHOWER TRIMS Pages 32-37 Pages 32-37 Pages 32-37 |                                               |                   |            |
|-------------------------------------|-----------------|----------------------------------|-----------|----------------|------------|------------|-----------------------|--------------------------------------------------|-----------------------------------------------|-------------------|------------|
| COLLECTIONS                         | REGULAR         | VESSEL                           | VESSEL    | SIDE<br>HANDLE | WALLMOUNT  | WIDESPREAD | THERMOSTATIC<br>TRIMS | THERMOSTATIC<br>WITH VOLUME<br>CONTROL TRIM      | THERMOSTATIC<br>WITH TWO-WAY<br>WITH OFF TRIM | VOLUME<br>CONTROL | TWO-WAY    |
| <b>ZN</b><br>Pages<br>40-41         | _               | TOUCHLESS  TLP01701U & TLP01702U | _         | _              | _          | _          | ▲TBV02401U            | ▲TBV02403U                                       | TBV02404U                                     | ▲TBV02101U        | ▲TBV02103U |
| <b>ZA</b><br>Pages<br>44-47         | _               | _                                | TLP03301U | _              | _          | _          | ▲TBV02401U            | ▲TBV02403U                                       | ▲TBV02404U                                    | ▲TBV02101U        | ▲TBV02103U |
| <b>ZL</b><br>Pages<br>48-51         | TLP02301U       | TLP02304U                        | TLP02307U | _              | _          | _          | ▲TBV02401U            | ▲TBV02403U                                       | ▲TBV02404U                                    | ▲TBV02101U        | ▲TBV02103U |
| <b>GC</b><br>Pages<br>52-55         | TLG08301U       | TLG08303U                        | TLG08305U | _              | ▲TLG08307U | TLG08201U  | ▲TBV02401U            | ▲TBV02403U                                       | ▲TBV02404U                                    | ▲TBV02101U        | ▲TBV02103U |
| <b>GE</b><br>Pages<br>56-59         | TLG07301U       | TLG07303U                        | TLG07305U | _              | ▲TLG07307U | TLG07201U  | ▲TBV02401U            | ▲TBV02403U                                       | ▲TBV02404U                                    | ▲TBV02101U        | ▲TBV02103U |
| <b>GM</b><br>Pages<br>60-63         | TLG09301U       | TLG09303U                        | TLG09305U | _              | ▲TLG09307U | TLG09201U  | ▲TBV02401U            | ▲TBV02403U                                       | ▲TBV02404U                                    | ▲TBV02101U        | ▲TBV02103U |
| <b>GB</b><br>Pages<br>64-67         | TLG10301U       | TLG10303U                        | TLG10305U | _              | ▲TLG10307U | TLG10201U  | ▲TBV02401U            | ▲TBV02403U                                       | ▲TBV02404U                                    | ▲TBV02101U        | ▲TBV02103U |
| <b>GF</b><br>Pages<br>68-71         | 7LG11301U       | 7.<br>TLG11303U                  | TLG11305U | _              | ▲TLG11307U | TLG11201UA | ▲TBV01406U            | ▲TBV01407U                                       | ▲TBV01408U                                    | ▲TBV01101U        | ▲TBV01103U |
| <b>GO</b><br>Pages<br>72-75         | TLG01301U       | TLG01304U                        | TLG01307U | TLG01309U      | ▲TLG01310U | TLG01201U  | ▲TBV02401U            | ▲TBV02405U                                       | ▲TBV02406U                                    | ▲TBV02101U        | ▲TBV02103U |
| <b>GR</b><br>Pages<br>76-79         | TLG02301U       | TLG02304U                        | TLG02307U | TLG02309U      | TLG02311U  | TLG02201U  | ▲TBV02401U            | ▲TBV02403U                                       | ▲TBV02404U                                    | ▲TBV02101U        | ▲TBV02103U |
| <b>GS</b><br>Pages<br>80-83         | 7<br>TLG03301U  | TLG03303U                        | TLG03305U | _              | TLG03308U  | TLG03201U  | ▲TBV01406U            | ▲TBV01407U                                       | ▲TBV01408U                                    | ▲TBV01101U        | ▲TBV01103U |
| LB<br>Pages<br>84-87                | TLS01301U       | TLS01304U                        | TLS01307U | _              | ▲TLS01309U | TLS01201U  | ▲TBV02401U            | ▲TBV02403U                                       | ▲TBV02404U                                    | ▲TBV02101U        | ▲TBV02103U |
| <b>LF</b><br>Pages<br>88-89         | TLS04301U       | _                                | TLS04306U | _              | _          | _          | ▲TBV02401U            | ▲TBV02405U                                       | ▲TBV02406U                                    | ▲TBV02101U        | ▲TBV02103U |
| REQUIRED<br>VALVE<br>Pages<br>36-37 | _               | _                                | _         | _              | _          | _          |                       | TBN01001U                                        |                                               | TBN01104U         | TBN01102U  |