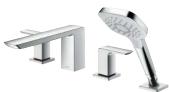

## **Showerheads and Handshowers**

|             | k          | SHOWERHEADS See Pages 24-31 |            |  |
|-------------|------------|-----------------------------|------------|--|
|             | 1.75 GPM   | 2.0 GPM                     | 2.5 GPM    |  |
|             | _          | TS300AL51 ▲                 | _          |  |
| ш           | _          | TS301AL61 ▲                 | TS301A61 ▲ |  |
| SINGLE MODE | _          | TS200AL61 ▲                 | TS200A61 ▲ |  |
| 0,          | TS360A17   | TS360A20                    | _          |  |
|             | TBW01012U4 | _                           | _          |  |
|             | TBW03001U4 | _                           | _          |  |
| 10DE        | _          | TS301AL65 ▲                 | TS301A65 ▲ |  |
| MULTI MODE  | _          |                             |            |  |
|             |            | TS200AL65 ▲                 | TS200A65 ▲ |  |
|             | TBW01013U4 | _                           | _          |  |
|             |            |                             |            |  |

TBW01012UV1

TS200N6

(4

TS301N6

TS300N6

<sup>\*</sup> Shower arms and accessories sold separately

<sup>▲</sup> Alternative model available

| HANDSHOWERS<br>SEE PAGES 25-31 |            |            |             |            |  |  |  |  |
|--------------------------------|------------|------------|-------------|------------|--|--|--|--|
|                                | 1.75 GPM   | 2.0        | 2.5 GPM     |            |  |  |  |  |
| Ш                              |            |            | P           | P          |  |  |  |  |
| 10Б                            | TBW01009U4 | TBW01019U2 | TS112FL51 ▲ | TS112F51 ▲ |  |  |  |  |
| SINGLE MODE                    | TBW02010U4 | _          | TS200FL51 ▲ | TS200F51 ▲ |  |  |  |  |
|                                | TBW02016U4 | _          | TS200FL51 ▲ | TS200F51 ▲ |  |  |  |  |
|                                |            | _          | P           | P          |  |  |  |  |
|                                | TBW01011U4 |            | TS112FL53 ▲ | TS112F53 ▲ |  |  |  |  |
|                                | TBW02015U4 | _          | TS300FL55   | TS300F55   |  |  |  |  |
| MULTI MODE                     | TBW01020U4 | TBW01020U2 | TS301FL55   | TS301F55   |  |  |  |  |
|                                |            |            |             |            |  |  |  |  |
|                                | TBW03003U4 | TBW03003U2 | TS200FL55   | TS200F55   |  |  |  |  |
|                                | _          | _          | TS400FL55   | _          |  |  |  |  |

|                          | * SHOWER ACCESSORIES |           |           |  |  |  |  |  |  |  |
|--------------------------|----------------------|-----------|-----------|--|--|--|--|--|--|--|
| WALL OUTLET              | TBW01014U            | TBW02013U | _         |  |  |  |  |  |  |  |
| SHOWER WALL<br>MOUNT     | I                    | I         | _         |  |  |  |  |  |  |  |
| HANDSHOWER<br>WALL-MOUNT | TBW01025U            | TBW02014U | TBW02019U |  |  |  |  |  |  |  |
| SLIDE BAR                | TBW01016U            | TBW02012U |           |  |  |  |  |  |  |  |
| SHOWER HOSE              | TBW01026U            | TBW01027U | _         |  |  |  |  |  |  |  |