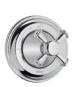

#### **SHOWER**

SAFETY THERMO®

AERO-JET+®

**AERO-JET®** 

**CASCADE FLOW** 

**GYROSTREAM** 

MINI UNIT

WARM SPA®

**COMFORT WAVE®** 

**ACTIVE WAVE®** 

Shape Memory Alloy (SMA) thermostatic valve that prevents a sudden, unwanted increase in water temperature.

Uses air injection technology to increase water volume with an additional pulsating feature for a more invigorating shower experience.

Uses air injection technology to increase water volume by adding air into each water droplet, creating voluminous droplets while using less water.

Curved waterfall-like water stream that evenly warms the entire body.

Rotating shower nozzle with pulsating water stream that creates a massaging effect.

Unified exterior sizes for concealed shower valves creating a balanced bathroom space.

The feeling of a warm bath in a shower with water flow that envelopes and warms the body efficiently with no splash.

A mix of large droplets and standard spray creates a shower with moderate intensity and just the right amount of stimulation.

Large droplets of water producing a more vigorous, high intensity shower.