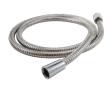

|                          | * SHOWER ACCESSORIES |           |           |  |  |  |  |  |  |  |
|--------------------------|----------------------|-----------|-----------|--|--|--|--|--|--|--|
| WALL OUTLET              | TBW01014U            | TBW02013U | _         |  |  |  |  |  |  |  |
| SHOWER WALL<br>MOUNT     | I                    | I         | _         |  |  |  |  |  |  |  |
| HANDSHOWER<br>WALL-MOUNT | TBW01025U            | TBW02014U | TBW02019U |  |  |  |  |  |  |  |
| SLIDE BAR                | TBW01016U            | TBW02012U |           |  |  |  |  |  |  |  |
| SHOWER HOSE              | TBW01026U            | TBW01027U | _         |  |  |  |  |  |  |  |