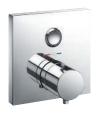

|                                     | LAVATORY FAUCET |                                  |           |                |            |            |                       | SHOWER TRIMS Pages 32-37 Pages 32-37 Pages 32-37 |                                               |                   |            |
|-------------------------------------|-----------------|----------------------------------|-----------|----------------|------------|------------|-----------------------|--------------------------------------------------|-----------------------------------------------|-------------------|------------|
| COLLECTIONS                         | REGULAR         | VESSEL                           | VESSEL    | SIDE<br>HANDLE | WALLMOUNT  | WIDESPREAD | THERMOSTATIC<br>TRIMS | THERMOSTATIC<br>WITH VOLUME<br>CONTROL TRIM      | THERMOSTATIC<br>WITH TWO-WAY<br>WITH OFF TRIM | VOLUME<br>CONTROL | TWO-WAY    |
| <b>ZN</b><br>Pages<br>40-41         | _               | TOUCHLESS  TLP01701U & TLP01702U | _         | _              | _          | _          | ▲TBV02401U            | ▲TBV02403U                                       | TBV02404U                                     | ▲TBV02101U        | ▲TBV02103U |
| <b>ZA</b><br>Pages<br>44-47         | _               | _                                | TLP03301U | _              | _          | _          | ▲TBV02401U            | ▲TBV02403U                                       | ▲TBV02404U                                    | ▲TBV02101U        | ▲TBV02103U |
| <b>ZL</b><br>Pages<br>48-51         | TLP02301U       | TLP02304U                        | TLP02307U | _              | _          | _          | ▲TBV02401U            | ▲TBV02403U                                       | ▲TBV02404U                                    | ▲TBV02101U        | ▲TBV02103U |
| <b>GC</b><br>Pages<br>52-55         | TLG08301U       | TLG08303U                        | TLG08305U | _              | ▲TLG08307U | TLG08201U  | ▲TBV02401U            | ▲TBV02403U                                       | ▲TBV02404U                                    | ▲TBV02101U        | ▲TBV02103U |
| <b>GE</b><br>Pages<br>56-59         | TLG07301U       | TLG07303U                        | TLG07305U | _              | ▲TLG07307U | TLG07201U  | ▲TBV02401U            | ▲TBV02403U                                       | ▲TBV02404U                                    | ▲TBV02101U        | ▲TBV02103U |
| <b>GM</b><br>Pages<br>60-63         | TLG09301U       | TLG09303U                        | TLG09305U | _              | ▲TLG09307U | TLG09201U  | ▲TBV02401U            | ▲TBV02403U                                       | ▲TBV02404U                                    | ▲TBV02101U        | ▲TBV02103U |
| <b>GB</b><br>Pages<br>64-67         | TLG10301U       | TLG10303U                        | TLG10305U | _              | ▲TLG10307U | TLG10201U  | ▲TBV02401U            | ▲TBV02403U                                       | ▲TBV02404U                                    | ▲TBV02101U        | ▲TBV02103U |
| <b>GF</b><br>Pages<br>68-71         | 7LG11301U       | 7.<br>TLG11303U                  | TLG11305U | _              | ▲TLG11307U | TLG11201UA | ▲TBV01406U            | ▲TBV01407U                                       | ▲TBV01408U                                    | ▲TBV01101U        | ▲TBV01103U |
| <b>GO</b><br>Pages<br>72-75         | TLG01301U       | TLG01304U                        | TLG01307U | TLG01309U      | ▲TLG01310U | TLG01201U  | ▲TBV02401U            | ▲TBV02405U                                       | ▲TBV02406U                                    | ▲TBV02101U        | ▲TBV02103U |
| <b>GR</b><br>Pages<br>76-79         | TLG02301U       | TLG02304U                        | TLG02307U | TLG02309U      | TLG02311U  | TLG02201U  | ▲TBV02401U            | ▲TBV02403U                                       | ▲TBV02404U                                    | ▲TBV02101U        | ▲TBV02103U |
| <b>GS</b><br>Pages<br>80-83         | 7<br>TLG03301U  | TLG03303U                        | TLG03305U | _              | TLG03308U  | TLG03201U  | ▲TBV01406U            | ▲TBV01407U                                       | ▲TBV01408U                                    | ▲TBV01101U        | ▲TBV01103U |
| LB<br>Pages<br>84-87                | TLS01301U       | TLS01304U                        | TLS01307U | _              | ▲TLS01309U | TLS01201U  | ▲TBV02401U            | ▲TBV02403U                                       | ▲TBV02404U                                    | ▲TBV02101U        | ▲TBV02103U |
| <b>LF</b><br>Pages<br>88-89         | TLS04301U       | _                                | TLS04306U | _              | _          | _          | ▲TBV02401U            | ▲TBV02405U                                       | ▲TBV02406U                                    | ▲TBV02101U        | ▲TBV02103U |
| REQUIRED<br>VALVE<br>Pages<br>36-37 | _               | _                                | _         | _              | _          | _          |                       | TBN01001U                                        |                                               | TBN01104U         | TBN01102U  |