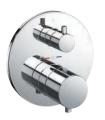

#### **SHOWER**

SAFETY THERMO®

AERO-JET+®

**AERO-JET®** 

**CASCADE FLOW** 

**GYROSTREAM** 

MINI UNIT

WARM SPA®

**COMFORT WAVE®** 

**ACTIVE WAVE®** 

Shape Memory Alloy (SMA) thermostatic valve that prevents a sudden, unwanted increase in water temperature.

Uses air injection technology to increase water volume with an additional pulsating feature for a more invigorating shower experience.