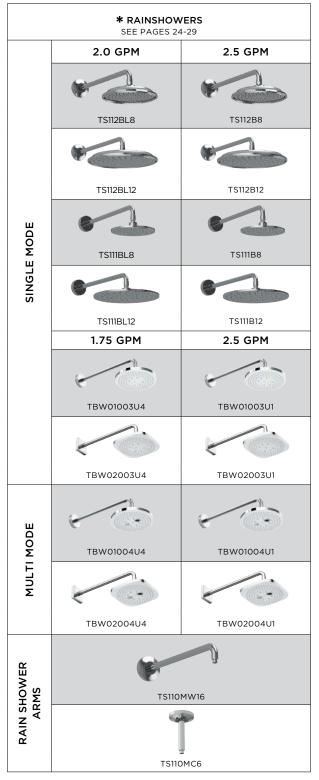

## **Showerheads and Handshowers**

|             | k          | SHOWERHEADS See Pages 24-31 |            |  |
|-------------|------------|-----------------------------|------------|--|
|             | 1.75 GPM   | 2.0 GPM                     | 2.5 GPM    |  |
|             | _          | TS300AL51 ▲                 | _          |  |
| ш           | _          | TS301AL61 ▲                 | TS301A61 ▲ |  |
| SINGLE MODE | _          | TS200AL61 ▲                 | TS200A61 ▲ |  |
| 0,          | TS360A17   | TS360A20                    | _          |  |
|             | TBW01012U4 | _                           | _          |  |
|             | TBW03001U4 | _                           | _          |  |
| 10DE        | _          | TS301AL65 ▲                 | TS301A65 ▲ |  |
| MULTI MODE  | _          |                             |            |  |
|             |            | TS200AL65 ▲                 | TS200A65 ▲ |  |
|             | TBW01013U4 | _                           | _          |  |
|             |            |                             |            |  |

TBW01012UV1

TS200N6

(4

TS301N6

TS300N6

<sup>\*</sup> Shower arms and accessories sold separately

<sup>▲</sup> Alternative model available

| HANDSHOWERS<br>SEE PAGES 25-31 |            |            |             |            |  |  |  |  |
|--------------------------------|------------|------------|-------------|------------|--|--|--|--|
|                                | 1.75 GPM   | 2.0        | 2.5 GPM     |            |  |  |  |  |
| Ш                              |            |            | P           | P          |  |  |  |  |
| 10Б                            | TBW01009U4 | TBW01019U2 | TS112FL51 ▲ | TS112F51 ▲ |  |  |  |  |
| SINGLE MODE                    | TBW02010U4 | _          | TS200FL51 ▲ | TS200F51 ▲ |  |  |  |  |
|                                | TBW02016U4 | _          | TS200FL51 ▲ | TS200F51 ▲ |  |  |  |  |
|                                |            | _          | P           | P          |  |  |  |  |
|                                | TBW01011U4 |            | TS112FL53 ▲ | TS112F53 ▲ |  |  |  |  |
|                                | TBW02015U4 | _          | TS300FL55   | TS300F55   |  |  |  |  |
| MULTI MODE                     | TBW01020U4 | TBW01020U2 | TS301FL55   | TS301F55   |  |  |  |  |
|                                |            |            |             |            |  |  |  |  |
|                                | TBW03003U4 | TBW03003U2 | TS200FL55   | TS200F55   |  |  |  |  |
|                                | _          | _          | TS400FL55   | _          |  |  |  |  |

|                          | * SHOWER ACCESSORIES |           |           |  |  |  |  |  |  |  |
|--------------------------|----------------------|-----------|-----------|--|--|--|--|--|--|--|
| WALL OUTLET              | TBW01014U            | TBW02013U | _         |  |  |  |  |  |  |  |
| SHOWER WALL<br>MOUNT     | I                    | I         | _         |  |  |  |  |  |  |  |
| HANDSHOWER<br>WALL-MOUNT | TBW01025U            | TBW02014U | TBW02019U |  |  |  |  |  |  |  |
| SLIDE BAR                | TBW01016U            | TBW02012U |           |  |  |  |  |  |  |  |
| SHOWER HOSE              | TBW01026U            | TBW01027U | _         |  |  |  |  |  |  |  |