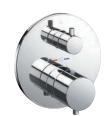

#### **SHOWER**

SAFETY THERMO®

AERO-JET+®

**AERO-JET®** 

**CASCADE FLOW** 

**GYROSTREAM** 

MINI UNIT

WARM SPA®

**COMFORT WAVE®** 

**ACTIVE WAVE®** 

Shape Memory Alloy (SMA) thermostatic valve that prevents a sudden, unwanted increase in water temperature.

Uses air injection technology to increase water volume with an additional pulsating feature for a more invigorating shower experience.

Rotating shower nozzle with pulsating water stream that creates a massaging effect.

Unified exterior sizes for concealed shower valves creating a balanced bathroom space.

The feeling of a warm bath in a shower with water flow that envelopes and warms the body efficiently with no splash.