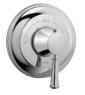

#### **SHOWER**

SAFETY THERMO®

AERO-JET+®

**AERO-JET®** 

**CASCADE FLOW** 

**GYROSTREAM** 

MINI UNIT

WARM SPA®

**COMFORT WAVE®** 

**ACTIVE WAVE®** 

Shape Memory Alloy (SMA) thermostatic valve that prevents a sudden, unwanted increase in water temperature.

Uses air injection technology to increase water volume with an additional pulsating feature for a more invigorating shower experience.

Uses air injection technology to increase water volume by adding air into each water droplet, creating voluminous droplets while using less water.

Curved waterfall-like water stream that evenly warms the entire body.

Rotating shower nozzle with pulsating water stream that creates a massaging effect.

Unified exterior sizes for concealed shower valves creating a balanced bathroom space.

The feeling of a warm bath in a shower with water flow that envelopes and warms the body efficiently with no splash.

A mix of large droplets and standard spray creates a shower with moderate intensity and just the right amount of stimulation.

Large droplets of water producing a more vigorous, high intensity shower.