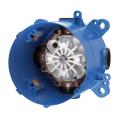

#### **SHOWER**

SAFETY THERMO®

AERO-JET+®

**AERO-JET®** 

**CASCADE FLOW** 

**GYROSTREAM** 

MINI UNIT

WARM SPA®

**COMFORT WAVE®** 

**ACTIVE WAVE®** 

Shape Memory Alloy (SMA) thermostatic valve that prevents a sudden, unwanted increase in water temperature.

Uses air injection technology to increase water volume with an additional pulsating feature for a more invigorating shower experience.