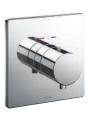

#### **SHOWER**

SAFETY THERMO®

AERO-JET+®

**AERO-JET®** 

**CASCADE FLOW** 

**GYROSTREAM** 

MINI UNIT

WARM SPA®

**COMFORT WAVE®** 

**ACTIVE WAVE®** 

Shape Memory Alloy (SMA) thermostatic valve that prevents a sudden, unwanted increase in water temperature.

Uses air injection technology to increase water volume with an additional pulsating feature for a more invigorating shower experience.