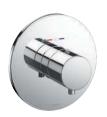

|                                     | LAVATORY FAUCET |                                  |           |                |            |            |                       | SHOWER TRIMS Pages 32-37 Pages 32-37 Pages 32-37 |                                               |                   |            |
|-------------------------------------|-----------------|----------------------------------|-----------|----------------|------------|------------|-----------------------|--------------------------------------------------|-----------------------------------------------|-------------------|------------|
| COLLECTIONS                         | REGULAR         | VESSEL                           | VESSEL    | SIDE<br>HANDLE | WALLMOUNT  | WIDESPREAD | THERMOSTATIC<br>TRIMS | THERMOSTATIC<br>WITH VOLUME<br>CONTROL TRIM      | THERMOSTATIC<br>WITH TWO-WAY<br>WITH OFF TRIM | VOLUME<br>CONTROL | TWO-WAY    |
| <b>ZN</b><br>Pages<br>40-41         | _               | TOUCHLESS  TLP01701U & TLP01702U | _         | _              | _          | _          | ▲TBV02401U            | ▲TBV02403U                                       | TBV02404U                                     | ▲TBV02101U        | ▲TBV02103U |
| <b>ZA</b><br>Pages<br>44-47         | _               | _                                | TLP03301U | _              | _          | _          | ▲TBV02401U            | ▲TBV02403U                                       | ▲TBV02404U                                    | ▲TBV02101U        | ▲TBV02103U |
| <b>ZL</b><br>Pages<br>48-51         | TLP02301U       | TLP02304U                        | TLP02307U | _              | _          | _          | ▲TBV02401U            | ▲TBV02403U                                       | ▲TBV02404U                                    | ▲TBV02101U        | ▲TBV02103U |
| <b>GC</b><br>Pages<br>52-55         | TLG08301U       | TLG08303U                        | TLG08305U | _              | ▲TLG08307U | TLG08201U  | ▲TBV02401U            | ▲TBV02403U                                       | ▲TBV02404U                                    | ▲TBV02101U        | ▲TBV02103U |
| <b>GE</b><br>Pages<br>56-59         | TLG07301U       | TLG07303U                        | TLG07305U | _              | ▲TLG07307U | TLG07201U  | ▲TBV02401U            | ▲TBV02403U                                       | ▲TBV02404U                                    | ▲TBV02101U        | ▲TBV02103U |
| <b>GM</b><br>Pages<br>60-63         | TLG09301U       | TLG09303U                        | TLG09305U | _              | ▲TLG09307U | TLG09201U  | ▲TBV02401U            | ▲TBV02403U                                       | ▲TBV02404U                                    | ▲TBV02101U        | ▲TBV02103U |
| <b>GB</b><br>Pages<br>64-67         | TLG10301U       | TLG10303U                        | TLG10305U | _              | ▲TLG10307U | TLG10201U  | ▲TBV02401U            | ▲TBV02403U                                       | ▲TBV02404U                                    | ▲TBV02101U        | ▲TBV02103U |
| <b>GF</b><br>Pages<br>68-71         | 7LG11301U       | 7.<br>TLG11303U                  | TLG11305U | _              | ▲TLG11307U | TLG11201UA | ▲TBV01406U            | ▲TBV01407U                                       | ▲TBV01408U                                    | ▲TBV01101U        | ▲TBV01103U |
| <b>GO</b><br>Pages<br>72-75         | TLG01301U       | TLG01304U                        | TLG01307U | TLG01309U      | ▲TLG01310U | TLG01201U  | ▲TBV02401U            | ▲TBV02405U                                       | ▲TBV02406U                                    | ▲TBV02101U        | ▲TBV02103U |
| <b>GR</b><br>Pages<br>76-79         | TLG02301U       | TLG02304U                        | TLG02307U | TLG02309U      | TLG02311U  | TLG02201U  | ▲TBV02401U            | ▲TBV02403U                                       | ▲TBV02404U                                    | ▲TBV02101U        | ▲TBV02103U |
| <b>GS</b><br>Pages<br>80-83         | 7<br>TLG03301U  | TLG03303U                        | TLG03305U | _              | TLG03308U  | TLG03201U  | ▲TBV01406U            | ▲TBV01407U                                       | ▲TBV01408U                                    | ▲TBV01101U        | ▲TBV01103U |
| LB<br>Pages<br>84-87                | TLS01301U       | TLS01304U                        | TLS01307U | _              | ▲TLS01309U | TLS01201U  | ▲TBV02401U            | ▲TBV02403U                                       | ▲TBV02404U                                    | ▲TBV02101U        | ▲TBV02103U |
| <b>LF</b><br>Pages<br>88-89         | TLS04301U       | _                                | TLS04306U | _              | _          | _          | ▲TBV02401U            | ▲TBV02405U                                       | ▲TBV02406U                                    | ▲TBV02101U        | ▲TBV02103U |
| REQUIRED<br>VALVE<br>Pages<br>36-37 | _               | _                                | _         | _              | _          | _          |                       | TBN01001U                                        |                                               | TBN01104U         | TBN01102U  |