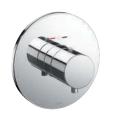

#### **SHOWER**

SAFETY THERMO®

AERO-JET+®

**AERO-JET®** 

**CASCADE FLOW** 

**GYROSTREAM** 

MINI UNIT

WARM SPA®

**COMFORT WAVE®** 

**ACTIVE WAVE®** 

Shape Memory Alloy (SMA) thermostatic valve that prevents a sudden, unwanted increase in water temperature.

Uses air injection technology to increase water volume with an additional pulsating feature for a more invigorating shower experience.