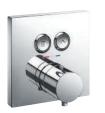

|                                     | LAVATORY FAUCET |                                  |           |                |            |            |                       | SHOWER TRIMS Pages 32-37 Pages 32-37 Pages 32-37 |                                               |                   |            |
|-------------------------------------|-----------------|----------------------------------|-----------|----------------|------------|------------|-----------------------|--------------------------------------------------|-----------------------------------------------|-------------------|------------|
| COLLECTIONS                         | REGULAR         | VESSEL                           | VESSEL    | SIDE<br>HANDLE | WALLMOUNT  | WIDESPREAD | THERMOSTATIC<br>TRIMS | THERMOSTATIC<br>WITH VOLUME<br>CONTROL TRIM      | THERMOSTATIC<br>WITH TWO-WAY<br>WITH OFF TRIM | VOLUME<br>CONTROL | TWO-WAY    |
| <b>ZN</b><br>Pages<br>40-41         | _               | TOUCHLESS  TLP01701U & TLP01702U | _         | _              | _          | _          | ▲TBV02401U            | ▲TBV02403U                                       | TBV02404U                                     | ▲TBV02101U        | ▲TBV02103U |
| <b>ZA</b><br>Pages<br>44-47         | _               | _                                | TLP03301U | _              | _          | _          | ▲TBV02401U            | ▲TBV02403U                                       | ▲TBV02404U                                    | ▲TBV02101U        | ▲TBV02103U |
| <b>ZL</b><br>Pages<br>48-51         | TLP02301U       | TLP02304U                        | TLP02307U | _              | _          | _          | ▲TBV02401U            | ▲TBV02403U                                       | ▲TBV02404U                                    | ▲TBV02101U        | ▲TBV02103U |
| <b>GC</b><br>Pages<br>52-55         | TLG08301U       | TLG08303U                        | TLG08305U | _              | ▲TLG08307U | TLG08201U  | ▲TBV02401U            | ▲TBV02403U                                       | ▲TBV02404U                                    | ▲TBV02101U        | ▲TBV02103U |
| <b>GE</b><br>Pages<br>56-59         | TLG07301U       | TLG07303U                        | TLG07305U | _              | ▲TLG07307U | TLG07201U  | ▲TBV02401U            | ▲TBV02403U                                       | ▲TBV02404U                                    | ▲TBV02101U        | ▲TBV02103U |
| <b>GM</b><br>Pages<br>60-63         | TLG09301U       | TLG09303U                        | TLG09305U | _              | ▲TLG09307U | TLG09201U  | ▲TBV02401U            | ▲TBV02403U                                       | ▲TBV02404U                                    | ▲TBV02101U        | ▲TBV02103U |
| <b>GB</b><br>Pages<br>64-67         | TLG10301U       | TLG10303U                        | TLG10305U | _              | ▲TLG10307U | TLG10201U  | ▲TBV02401U            | ▲TBV02403U                                       | ▲TBV02404U                                    | ▲TBV02101U        | ▲TBV02103U |
| <b>GF</b><br>Pages<br>68-71         | 7LG11301U       | 7.<br>TLG11303U                  | TLG11305U | _              | ▲TLG11307U | TLG11201UA | ▲TBV01406U            | ▲TBV01407U                                       | ▲TBV01408U                                    | ▲TBV01101U        | ▲TBV01103U |
| <b>GO</b><br>Pages<br>72-75         | TLG01301U       | TLG01304U                        | TLG01307U | TLG01309U      | ▲TLG01310U | TLG01201U  | ▲TBV02401U            | ▲TBV02405U                                       | ▲TBV02406U                                    | ▲TBV02101U        | ▲TBV02103U |
| <b>GR</b><br>Pages<br>76-79         | TLG02301U       | TLG02304U                        | TLG02307U | TLG02309U      | TLG02311U  | TLG02201U  | ▲TBV02401U            | ▲TBV02403U                                       | ▲TBV02404U                                    | ▲TBV02101U        | ▲TBV02103U |
| <b>GS</b><br>Pages<br>80-83         | 7<br>TLG03301U  | TLG03303U                        | TLG03305U | _              | TLG03308U  | TLG03201U  | ▲TBV01406U            | ▲TBV01407U                                       | ▲TBV01408U                                    | ▲TBV01101U        | ▲TBV01103U |
| LB<br>Pages<br>84-87                | TLS01301U       | TLS01304U                        | TLS01307U | _              | ▲TLS01309U | TLS01201U  | ▲TBV02401U            | ▲TBV02403U                                       | ▲TBV02404U                                    | ▲TBV02101U        | ▲TBV02103U |
| <b>LF</b><br>Pages<br>88-89         | TLS04301U       | _                                | TLS04306U | _              | _          | _          | ▲TBV02401U            | ▲TBV02405U                                       | ▲TBV02406U                                    | ▲TBV02101U        | ▲TBV02103U |
| REQUIRED<br>VALVE<br>Pages<br>36-37 | _               | _                                | _         | _              | _          | _          |                       | TBN01001U                                        |                                               | TBN01104U         | TBN01102U  |