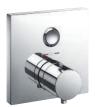

|                                     | LAVATORY FAUCET |                                  |           |                |            |            |                       | SHOWER TRIMS Pages 32-37 Pages 32-37 Pages 32-37 |                                               |                   |            |
|-------------------------------------|-----------------|----------------------------------|-----------|----------------|------------|------------|-----------------------|--------------------------------------------------|-----------------------------------------------|-------------------|------------|
| COLLECTIONS                         | REGULAR         | VESSEL                           | VESSEL    | SIDE<br>HANDLE | WALLMOUNT  | WIDESPREAD | THERMOSTATIC<br>TRIMS | THERMOSTATIC<br>WITH VOLUME<br>CONTROL TRIM      | THERMOSTATIC<br>WITH TWO-WAY<br>WITH OFF TRIM | VOLUME<br>CONTROL | TWO-WAY    |
| <b>ZN</b><br>Pages<br>40-41         | _               | TOUCHLESS  TLP01701U & TLP01702U | _         | _              | _          | _          | ▲TBV02401U            | ▲TBV02403U                                       | TBV02404U                                     | ▲TBV02101U        | ▲TBV02103U |
| <b>ZA</b><br>Pages<br>44-47         | _               | _                                | TLP03301U | _              | _          | _          | ▲TBV02401U            | ▲TBV02403U                                       | ▲TBV02404U                                    | ▲TBV02101U        | ▲TBV02103U |
| <b>ZL</b><br>Pages<br>48-51         | TLP02301U       | TLP02304U                        | TLP02307U | _              | _          | _          | ▲TBV02401U            | ▲TBV02403U                                       | ▲TBV02404U                                    | ▲TBV02101U        | ▲TBV02103U |
| <b>GC</b><br>Pages<br>52-55         | TLG08301U       | TLG08303U                        | TLG08305U | _              | ▲TLG08307U | TLG08201U  | ▲TBV02401U            | ▲TBV02403U                                       | ▲TBV02404U                                    | ▲TBV02101U        | ▲TBV02103U |
| <b>GE</b><br>Pages<br>56-59         | TLG07301U       | TLG07303U                        | TLG07305U | _              | ▲TLG07307U | TLG07201U  | ▲TBV02401U            | ▲TBV02403U                                       | ▲TBV02404U                                    | ▲TBV02101U        | ▲TBV02103U |
| <b>GM</b><br>Pages<br>60-63         | TLG09301U       | TLG09303U                        | TLG09305U | _              | ▲TLG09307U | TLG09201U  | ▲TBV02401U            | ▲TBV02403U                                       | ▲TBV02404U                                    | ▲TBV02101U        | ▲TBV02103U |
| <b>GB</b><br>Pages<br>64-67         | TLG10301U       | TLG10303U                        | TLG10305U | _              | ▲TLG10307U | TLG10201U  | ▲TBV02401U            | ▲TBV02403U                                       | ▲TBV02404U                                    | ▲TBV02101U        | ▲TBV02103U |
| <b>GF</b><br>Pages<br>68-71         | 7LG11301U       | 7.<br>TLG11303U                  | TLG11305U | _              | ▲TLG11307U | TLG11201UA | ▲TBV01406U            | ▲TBV01407U                                       | ▲TBV01408U                                    | ▲TBV01101U        | ▲TBV01103U |
| <b>GO</b><br>Pages<br>72-75         | TLG01301U       | TLG01304U                        | TLG01307U | TLG01309U      | ▲TLG01310U | TLG01201U  | ▲TBV02401U            | ▲TBV02405U                                       | ▲TBV02406U                                    | ▲TBV02101U        | ▲TBV02103U |
| <b>GR</b><br>Pages<br>76-79         | TLG02301U       | TLG02304U                        | TLG02307U | TLG02309U      | TLG02311U  | TLG02201U  | ▲TBV02401U            | ▲TBV02403U                                       | ▲TBV02404U                                    | ▲TBV02101U        | ▲TBV02103U |
| <b>GS</b><br>Pages<br>80-83         | 7<br>TLG03301U  | TLG03303U                        | TLG03305U | _              | TLG03308U  | TLG03201U  | ▲TBV01406U            | ▲TBV01407U                                       | ▲TBV01408U                                    | ▲TBV01101U        | ▲TBV01103U |
| LB<br>Pages<br>84-87                | TLS01301U       | TLS01304U                        | TLS01307U | _              | ▲TLS01309U | TLS01201U  | ▲TBV02401U            | ▲TBV02403U                                       | ▲TBV02404U                                    | ▲TBV02101U        | ▲TBV02103U |
| <b>LF</b><br>Pages<br>88-89         | TLS04301U       | _                                | TLS04306U | _              | _          | _          | ▲TBV02401U            | ▲TBV02405U                                       | ▲TBV02406U                                    | ▲TBV02101U        | ▲TBV02103U |
| REQUIRED<br>VALVE<br>Pages<br>36-37 | _               | _                                | _         | _              | _          | _          |                       | TBN01001U                                        |                                               | TBN01104U         | TBN01102U  |