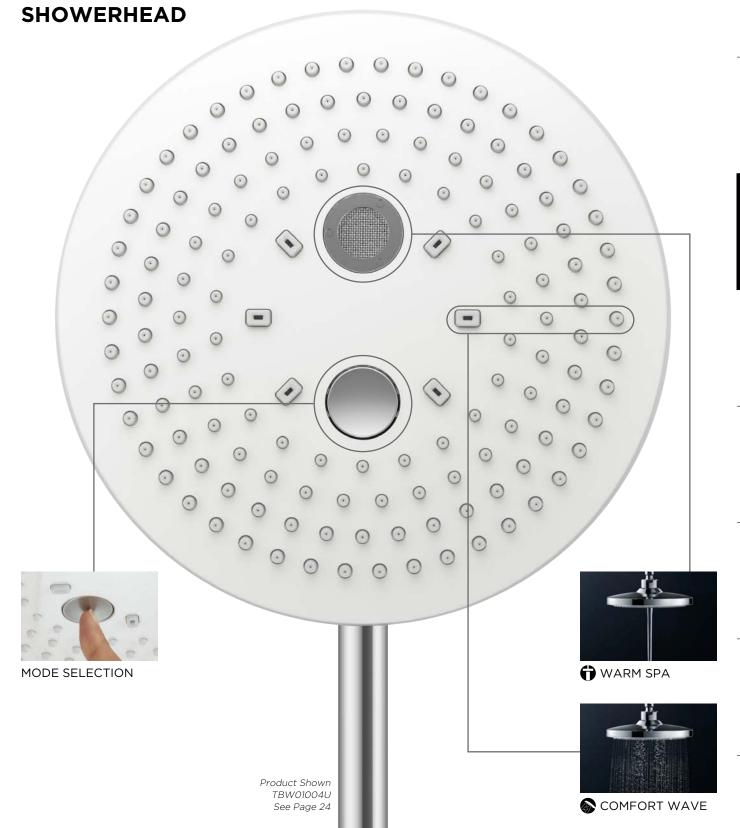

## **SHOWERS & TRIMS**

18 WARM SPA®

COMFORT WAVE® 20

20 24 **ACTIVE WAVE®** 

G Series

Aero<sup>®</sup> Technologies Aero Showers 26

29

30

#### **SHOWER**

SAFETY THERMO®

AERO-JET+®

**AERO-JET®** 

**CASCADE FLOW** 

**GYROSTREAM** 

MINI UNIT

WARM SPA®

**COMFORT WAVE®** 

**ACTIVE WAVE®** 

Shape Memory Alloy (SMA) thermostatic valve that prevents a sudden, unwanted increase in water temperature.

Uses air injection technology to increase water volume with an additional pulsating feature for a more invigorating shower experience.

Uses air injection technology to increase water volume by adding air into each water droplet, creating voluminous droplets while using less water.

Curved waterfall-like water stream that evenly warms the entire body.

Rotating shower nozzle with pulsating water stream that creates a massaging effect.

Unified exterior sizes for concealed shower valves creating a balanced bathroom space.

The feeling of a warm bath in a shower with water flow that envelopes and warms the body efficiently with no splash.

A mix of large droplets and standard spray creates a shower with moderate intensity and just the right amount of stimulation.

Large droplets of water producing a more vigorous, high intensity shower.