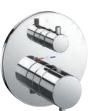

|                                     | LAVATORY FAUCET |                                  |           |                |            |            |                       | SHOWER TRIMS Pages 32-37 Pages 32-37 Pages 32-37 |                                               |                   |            |
|-------------------------------------|-----------------|----------------------------------|-----------|----------------|------------|------------|-----------------------|--------------------------------------------------|-----------------------------------------------|-------------------|------------|
| COLLECTIONS                         | REGULAR         | VESSEL                           | VESSEL    | SIDE<br>HANDLE | WALLMOUNT  | WIDESPREAD | THERMOSTATIC<br>TRIMS | THERMOSTATIC<br>WITH VOLUME<br>CONTROL TRIM      | THERMOSTATIC<br>WITH TWO-WAY<br>WITH OFF TRIM | VOLUME<br>CONTROL | TWO-WAY    |
| <b>ZN</b><br>Pages<br>40-41         | _               | TOUCHLESS  TLP01701U & TLP01702U | _         | _              | _          | _          | ▲TBV02401U            | ▲TBV02403U                                       | TBV02404U                                     | ▲TBV02101U        | ▲TBV02103U |
| <b>ZA</b><br>Pages<br>44-47         | _               | _                                | TLP03301U | _              | _          | _          | ▲TBV02401U            | ▲TBV02403U                                       | ▲TBV02404U                                    | ▲TBV02101U        | ▲TBV02103U |
| <b>ZL</b><br>Pages<br>48-51         | TLP02301U       | TLP02304U                        | TLP02307U | _              | _          | _          | ▲TBV02401U            | ▲TBV02403U                                       | ▲TBV02404U                                    | ▲TBV02101U        | ▲TBV02103U |
| <b>GC</b><br>Pages<br>52-55         | TLG08301U       | TLG08303U                        | TLG08305U | _              | ▲TLG08307U | TLG08201U  | ▲TBV02401U            | ▲TBV02403U                                       | ▲TBV02404U                                    | ▲TBV02101U        | ▲TBV02103U |
| <b>GE</b><br>Pages<br>56-59         | TLG07301U       | TLG07303U                        | TLG07305U | _              | ▲TLG07307U | TLG07201U  | ▲TBV02401U            | ▲TBV02403U                                       | ▲TBV02404U                                    | ▲TBV02101U        | ▲TBV02103U |
| <b>GM</b><br>Pages<br>60-63         | TLG09301U       | TLG09303U                        | TLG09305U | _              | ▲TLG09307U | TLG09201U  | ▲TBV02401U            | ▲TBV02403U                                       | ▲TBV02404U                                    | ▲TBV02101U        | ▲TBV02103U |
| <b>GB</b><br>Pages<br>64-67         | TLG10301U       | TLG10303U                        | TLG10305U | _              | ▲TLG10307U | TLG10201U  | ▲TBV02401U            | ▲TBV02403U                                       | ▲TBV02404U                                    | ▲TBV02101U        | ▲TBV02103U |
| <b>GF</b><br>Pages<br>68-71         | 7LG11301U       | 7.<br>TLG11303U                  | TLG11305U | _              | ▲TLG11307U | TLG11201UA | ▲TBV01406U            | ▲TBV01407U                                       | ▲TBV01408U                                    | ▲TBV01101U        | ▲TBV01103U |
| <b>GO</b><br>Pages<br>72-75         | TLG01301U       | TLG01304U                        | TLG01307U | TLG01309U      | ▲TLG01310U | TLG01201U  | ▲TBV02401U            | ▲TBV02405U                                       | ▲TBV02406U                                    | ▲TBV02101U        | ▲TBV02103U |
| <b>GR</b><br>Pages<br>76-79         | TLG02301U       | TLG02304U                        | TLG02307U | TLG02309U      | TLG02311U  | TLG02201U  | ▲TBV02401U            | ▲TBV02403U                                       | ▲TBV02404U                                    | ▲TBV02101U        | ▲TBV02103U |
| <b>GS</b><br>Pages<br>80-83         | 7<br>TLG03301U  | TLG03303U                        | TLG03305U | _              | TLG03308U  | TLG03201U  | ▲TBV01406U            | ▲TBV01407U                                       | ▲TBV01408U                                    | ▲TBV01101U        | ▲TBV01103U |
| LB<br>Pages<br>84-87                | TLS01301U       | TLS01304U                        | TLS01307U | _              | ▲TLS01309U | TLS01201U  | ▲TBV02401U            | ▲TBV02403U                                       | ▲TBV02404U                                    | ▲TBV02101U        | ▲TBV02103U |
| <b>LF</b><br>Pages<br>88-89         | TLS04301U       | _                                | TLS04306U | _              | _          | _          | ▲TBV02401U            | ▲TBV02405U                                       | ▲TBV02406U                                    | ▲TBV02101U        | ▲TBV02103U |
| REQUIRED<br>VALVE<br>Pages<br>36-37 | _               | _                                | _         | _              | _          | _          |                       | TBN01001U                                        |                                               | TBN01104U         | TBN01102U  |