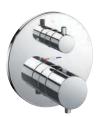

|                                     | LAVATORY FAUCET |                                  |           |                |            |            |                       | SHOWER TRIMS Pages 32-37 Pages 32-37 Pages 32-37 |                                               |                   |            |
|-------------------------------------|-----------------|----------------------------------|-----------|----------------|------------|------------|-----------------------|--------------------------------------------------|-----------------------------------------------|-------------------|------------|
| COLLECTIONS                         | REGULAR         | VESSEL                           | VESSEL    | SIDE<br>HANDLE | WALLMOUNT  | WIDESPREAD | THERMOSTATIC<br>TRIMS | THERMOSTATIC<br>WITH VOLUME<br>CONTROL TRIM      | THERMOSTATIC<br>WITH TWO-WAY<br>WITH OFF TRIM | VOLUME<br>CONTROL | TWO-WAY    |
| <b>ZN</b><br>Pages<br>40-41         | _               | TOUCHLESS  TLP01701U & TLP01702U | _         | _              | _          | _          | ▲TBV02401U            | ▲TBV02403U                                       | TBV02404U                                     | ▲TBV02101U        | ▲TBV02103U |
| <b>ZA</b><br>Pages<br>44-47         | _               | _                                | TLP03301U | _              | _          | _          | ▲TBV02401U            | ▲TBV02403U                                       | ▲TBV02404U                                    | ▲TBV02101U        | ▲TBV02103U |
| <b>ZL</b><br>Pages<br>48-51         | TLP02301U       | TLP02304U                        | TLP02307U | _              | _          | _          | ▲TBV02401U            | ▲TBV02403U                                       | ▲TBV02404U                                    | ▲TBV02101U        | ▲TBV02103U |
| <b>GC</b><br>Pages<br>52-55         | TLG08301U       | TLG08303U                        | TLG08305U | _              | ▲TLG08307U | TLG08201U  | ▲TBV02401U            | ▲TBV02403U                                       | ▲TBV02404U                                    | ▲TBV02101U        | ▲TBV02103U |
| <b>GE</b><br>Pages<br>56-59         | TLG07301U       | TLG07303U                        | TLG07305U | _              | ▲TLG07307U | TLG07201U  | ▲TBV02401U            | ▲TBV02403U                                       | ▲TBV02404U                                    | ▲TBV02101U        | ▲TBV02103U |
| <b>GM</b><br>Pages<br>60-63         | TLG09301U       | TLG09303U                        | TLG09305U | _              | ▲TLG09307U | TLG09201U  | ▲TBV02401U            | ▲TBV02403U                                       | ▲TBV02404U                                    | ▲TBV02101U        | ▲TBV02103U |
| <b>GB</b><br>Pages<br>64-67         | TLG10301U       | TLG10303U                        | TLG10305U | _              | ▲TLG10307U | TLG10201U  | ▲TBV02401U            | ▲TBV02403U                                       | ▲TBV02404U                                    | ▲TBV02101U        | ▲TBV02103U |
| <b>GF</b><br>Pages<br>68-71         | 7LG11301U       | 7.<br>TLG11303U                  | TLG11305U | _              | ▲TLG11307U | TLG11201UA | ▲TBV01406U            | ▲TBV01407U                                       | ▲TBV01408U                                    | ▲TBV01101U        | ▲TBV01103U |
| <b>GO</b><br>Pages<br>72-75         | TLG01301U       | TLG01304U                        | TLG01307U | TLG01309U      | ▲TLG01310U | TLG01201U  | ▲TBV02401U            | ▲TBV02405U                                       | ▲TBV02406U                                    | ▲TBV02101U        | ▲TBV02103U |
| <b>GR</b><br>Pages<br>76-79         | TLG02301U       | TLG02304U                        | TLG02307U | TLG02309U      | TLG02311U  | TLG02201U  | ▲TBV02401U            | ▲TBV02403U                                       | ▲TBV02404U                                    | ▲TBV02101U        | ▲TBV02103U |
| <b>GS</b><br>Pages<br>80-83         | 7<br>TLG03301U  | TLG03303U                        | TLG03305U | _              | TLG03308U  | TLG03201U  | ▲TBV01406U            | ▲TBV01407U                                       | ▲TBV01408U                                    | ▲TBV01101U        | ▲TBV01103U |
| LB<br>Pages<br>84-87                | TLS01301U       | TLS01304U                        | TLS01307U | _              | ▲TLS01309U | TLS01201U  | ▲TBV02401U            | ▲TBV02403U                                       | ▲TBV02404U                                    | ▲TBV02101U        | ▲TBV02103U |
| <b>LF</b><br>Pages<br>88-89         | TLS04301U       | _                                | TLS04306U | _              | _          | _          | ▲TBV02401U            | ▲TBV02405U                                       | ▲TBV02406U                                    | ▲TBV02101U        | ▲TBV02103U |
| REQUIRED<br>VALVE<br>Pages<br>36-37 | _               | _                                | _         | _              | _          | _          |                       | TBN01001U                                        |                                               | TBN01104U         | TBN01102U  |