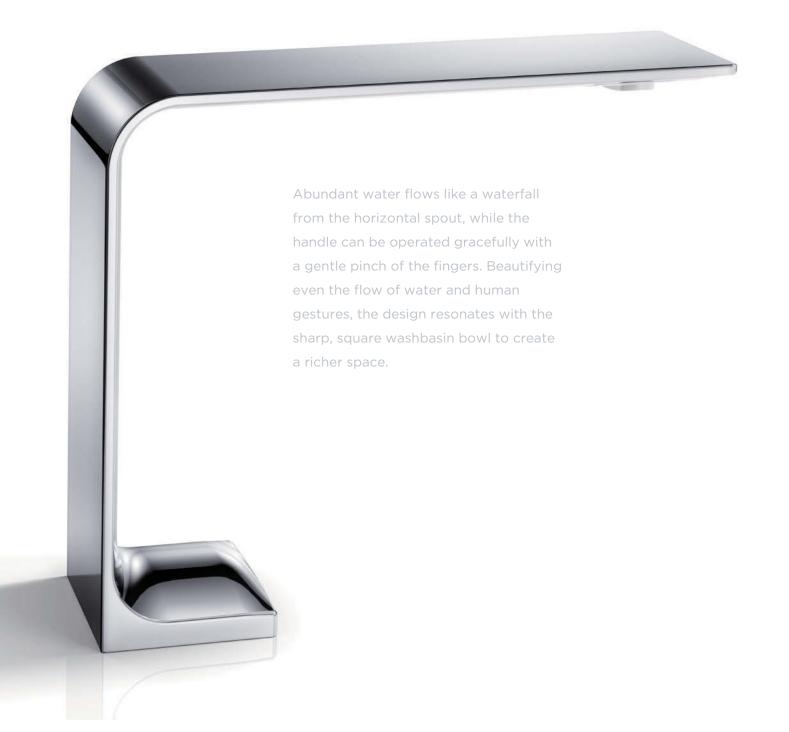

MFORT GLIDE®.



## **ZA** SERIES

## Lightness and dignity in a natural shape for a timeless design.







## ZA

### ZA SINGLE LAVATORY FAUCET

TLP03301U (1.2 GPM)





## ZA FREESTANDING TUB FILLER WITH HANDSHOWER

TBP03301U









#### THERMOSTATIC MIXING **VALVE TRIM**

TBV02401U





## THERMOSTATIC MIXING VALVE TRIM

TBV01406U





**VALVE TRIM** TBV02405U

THERMOSTATIC MIXING





## THERMOSTATIC MIXING VALVE WITH TWO-WAY DIVERTER TRIM

TBV02404U







THERMOSTATIC MIXING VALVE WITH TWO-WAY DIVERTER TRIM

TBV01408U





#### PRESSURE BALANCE VALVE TRIM - SQUARE TBV02801U



PRESSURE BALANCE VALVE TRIM - ROUND

TBV01801U



**TUB SPOUT** MODERN S TBG02001U



FOR G SERIES SHOWERS







## **ZL** SERIES

**Enhancing flow and** gesture, the design fits the sharp washbasin bowl.







## ZL

#### ZL SINGLE-HANDLE FAUCET

TLP02301U (1.2 GPM)





### ZL SINGLE-HANDLE FAUCET SEMI-VESSEL

TLP02304U (1.2 GPM)





#### ZL SINGLE-HANDLE FAUCET

TLP02307U (1.2 GPM)











## THERMOSTATIC MIXING VALVE TRIM

TBV02401U







TBV01406U





THERMOSTATIC MIXING VALVE TRIM

TBV02405U





#### THERMOSTATIC MIXING VALVE WITH VOLUME CONTROL TRIM TBV01407U





THERMOSTATIC MIXING VALVE WITH TWO-WAY DIVERTER TRIM

TBV02404U





## THERMOSTATIC MIXING VALVE WITH VOLUME CONTROL TRIM

TBV02406U





## THERMOSTATIC MIXING VALVE WITH TWO-WAY DIVERTER TRIM

TBV01408U









**TUB SPOUT** MODERN S TBG02001U









FOR G SERIES SHOWERS







## GC SERIES





# The breadth and symbolism of classical design in a contemporary form.

With the composure of an elegant serif typef