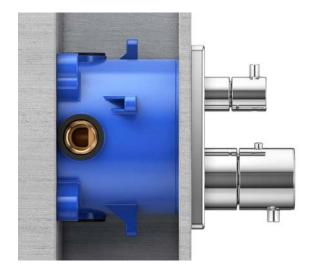

L Series Classic Series 31

**Transitional Series** 31

MINI UNIT 32

33

SAFETY THERMO® TOTO Shower Configurations 34

MINI UNIT Trims

**Custom Trims** 