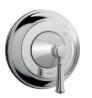

#### **SHOWER**

SAFETY THERMO®

AERO-JET+®

**AERO-JET®** 

**CASCADE FLOW** 

**GYROSTREAM** 

MINI UNIT

WARM SPA®

**COMFORT WAVE®** 

**ACTIVE WAVE®** 

Shape Memory Alloy (SMA) thermostatic valve that prevents a sudden, unwanted increase in water temperature.

Uses air injection technology to increase water volume with an additional pulsating feature for a more invigorating shower experience.

Uses air injection technology to increase water volume by adding air into each water droplet, creating voluminous droplets while using less water.

Curved waterfall-like water stream that evenly warms the entire body.

Rotating shower nozzle with pulsating water stream that creates a massaging effect.

Unified exterior sizes for concealed shower valves creating a balanced bathroom space.

The feeling of a warm bath in a shower with water flow that envelopes and warms the body efficiently with no splash.

A mix of large droplets and standard spray creates a shower with moderate intensity and just the right amount of stimulation.

Large droplets of water producing a more vigorous, high intensity shower.