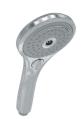

## **Showerheads and Handshowers**

|             | k          | SHOWERHEADS See Pages 24-31 |            |  |
|-------------|------------|-----------------------------|------------|--|
|             | 1.75 GPM   | 2.0 GPM                     | 2.5 GPM    |  |
|             | _          | TS300AL51 ▲                 | _          |  |
| ш           | _          | TS301AL61 ▲                 | TS301A61 ▲ |  |
| SINGLE MODE | _          | TS200AL61 ▲                 | TS200A61 ▲ |  |
| 0,          | TS360A17   | TS360A20                    | _          |  |
|             | TBW01012U4 | _                           | _          |  |
|             | TBW03001U4 | _                           | _          |  |
| 10DE        | _          | TS301AL65 ▲                 | TS301A65 ▲ |  |
| MULTI MODE  | _          |                             |            |  |
|             |            | TS200AL65 ▲                 | TS200A65 ▲ |  |
|             | TBW01013U4 | _                           | _          |  |
|             |            |                             |            |  |

TBW01012UV1

TS200N6

(4

TS301N6

TS300N6

<sup>\*</sup> Shower arms and accessories sold separately

<sup>▲</sup> Alternative model available

| HANDSHOWERS<br>SEE PAGES 25-31 |            |            |             |            |  |  |  |  |
|--------------------------------|------------|------------|-------------|------------|--|--|--|--|
|                                | 1.75 GPM   | 2.0        | 2.5 GPM     |            |  |  |  |  |
| Ш                              |            |            | P           | P          |  |  |  |  |
| 10Б                            | TBW01009U4 | TBW01019U2 | TS112FL51 ▲ | TS112F51 ▲ |  |  |  |  |
| SINGLE MODE                    | TBW02010U4 | _          | TS200FL51 ▲ | TS200F51 ▲ |  |  |  |  |
|                                | TBW02016U4 | _          | TS200FL51 ▲ | TS200F51 ▲ |  |  |  |  |
|                                |            | _          | P           | P          |  |  |  |  |
|                                | TBW01011U4 |            | TS112FL53 ▲ | TS112F53 ▲ |  |  |  |  |
|                                | TBW02015U4 | _          | TS300FL55   | TS300F55   |  |  |  |  |
| MULTI MODE                     | TBW01020U4 | TBW01020U2 | TS301FL55   | TS301F55   |  |  |  |  |
|                                |            |            |             |            |  |  |  |  |
|                                | TBW03003U4 | TBW03003U2 | TS200FL55   | TS200F55   |  |  |  |  |
|                                | _          | _          | TS400FL55   | _          |  |  |  |  |