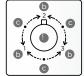

#### **SHOWER**

SAFETY THERMO®

AERO-JET+®

**AERO-JET®** 

**CASCADE FLOW** 

**GYROSTREAM** 

MINI UNIT

WARM SPA®

**COMFORT WAVE®** 

**ACTIVE WAVE®** 

Shape Memory Alloy (SMA) thermostatic valve that prevents a sudden, unwanted increase in water temperature.

Uses air injection technology to increase water volume with an additional pulsating feature for a more invigorating shower experience.

Uses air injection technology to increase water volume by adding air into each water droplet, creating voluminous droplets while using less water.

Curved waterfall-like water stream that evenly warms the entire body.

Rotating shower nozzle with pulsating water stream that creates a massaging effect.

Unified exterior sizes for concealed shower valves creating a balanced bathroom space.

The feeling of a warm bath in a shower with water flow that envelopes and warms the body efficiently with no splash.

A mix of large droplets and standard spray creates a shower with moderate intensity and just the right amount of stimulation.

Large droplets of water producing a more vigorous, high intensity shower.