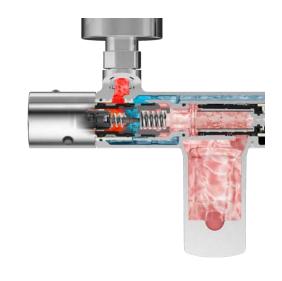

**COMFORT WAVE®** 

**ACTIVE WAVE®** 

Shape Memory Alloy (SMA) thermostatic valve that prevents a sudden, unwanted increase in water temperature.

Uses air injection technology to increase water volume with an additional pulsating feature for a more invigorating shower experience.