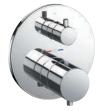

|                                     | LAVATORY FAUCET |                                  |           |                |            |            |                       | SHOWER TRIMS Pages 32-37 Pages 32-37 Pages 32-37 |                                               |                   |            |
|-------------------------------------|-----------------|----------------------------------|-----------|----------------|------------|------------|-----------------------|--------------------------------------------------|-----------------------------------------------|-------------------|------------|
| COLLECTIONS                         | REGULAR         | VESSEL                           | VESSEL    | SIDE<br>HANDLE | WALLMOUNT  | WIDESPREAD | THERMOSTATIC<br>TRIMS | THERMOSTATIC<br>WITH VOLUME<br>CONTROL TRIM      | THERMOSTATIC<br>WITH TWO-WAY<br>WITH OFF TRIM | VOLUME<br>CONTROL | TWO-WAY    |
| <b>ZN</b><br>Pages<br>40-41         | _               | TOUCHLESS  TLP01701U & TLP01702U | _         | _              | _          | _          | ▲TBV02401U            | ▲TBV02403U                                       | TBV02404U                                     | ▲TBV02101U        | ▲TBV02103U |
| <b>ZA</b><br>Pages<br>44-47         | _               | _                                | TLP03301U | _              | _          | _          | ▲TBV02401U            | ▲TBV02403U                                       | ▲TBV02404U                                    | ▲TBV02101U        | ▲TBV02103U |
| <b>ZL</b><br>Pages<br>48-51         | TLP02301U       | TLP02304U                        | TLP02307U | _              | _          | _          | ▲TBV02401U            | ▲TBV02403U                                       | ▲TBV02404U                                    | ▲TBV02101U        | ▲TBV02103U |
| <b>GC</b><br>Pages<br>52-55         | TLG08301U       | TLG08303U                        | TLG08305U | _              | ▲TLG08307U | TLG08201U  | ▲TBV02401U            | ▲TBV02403U                                       | ▲TBV02404U                                    | ▲TBV02101U        | ▲TBV02103U |
| <b>GE</b><br>Pages<br>56-59         | TLG07301U       | TLG07303U                        | TLG07305U | _              | ▲TLG07307U | TLG07201U  | ▲TBV02401U            | ▲TBV02403U                                       | ▲TBV02404U                                    | ▲TBV02101U        | ▲TBV02103U |
| <b>GM</b><br>Pages<br>60-63         | TLG09301U       | TLG09303U                        | TLG09305U | _              | ▲TLG09307U | TLG09201U  | ▲TBV02401U            | ▲TBV02403U                                       | ▲TBV02404U                                    | ▲TBV02101U        | ▲TBV02103U |
| <b>GB</b><br>Pages<br>64-67         | TLG10301U       | TLG10303U                        | TLG10305U | _              | ▲TLG10307U | TLG10201U  | ▲TBV02401U            | ▲TBV02403U                                       | ▲TBV02404U                                    | ▲TBV02101U        | ▲TBV02103U |
| <b>GF</b><br>Pages<br>68-71         | 7LG11301U       | 7.<br>TLG11303U                  | TLG11305U | _              | ▲TLG11307U | TLG11201UA | ▲TBV01406U            | ▲TBV01407U                                       | ▲TBV01408U                                    | ▲TBV01101U        | ▲TBV01103U |
| <b>GO</b><br>Pages<br>72-75         | TLG01301U       | TLG01304U                        | TLG01307U | TLG01309U      | ▲TLG01310U | TLG01201U  | ▲TBV02401U            | ▲TBV02405U                                       | ▲TBV02406U                                    | ▲TBV02101U        | ▲TBV02103U |
| <b>GR</b><br>Pages<br>76-79         | TLG02301U       | TLG02304U                        | TLG02307U | TLG02309U      | TLG02311U  | TLG02201U  | ▲TBV02401U            | ▲TBV02403U                                       | ▲TBV02404U                                    | ▲TBV02101U        | ▲TBV02103U |
| <b>GS</b><br>Pages<br>80-83         | 7<br>TLG03301U  | TLG03303U                        | TLG03305U | _              | TLG03308U  | TLG03201U  | ▲TBV01406U            | ▲TBV01407U                                       | ▲TBV01408U                                    | ▲TBV01101U        | ▲TBV01103U |
| LB<br>Pages<br>84-87                | TLS01301U       | TLS01304U                        | TLS01307U | _              | ▲TLS01309U | TLS01201U  | ▲TBV02401U            | ▲TBV02403U                                       | ▲TBV02404U                                    | ▲TBV02101U        | ▲TBV02103U |
| <b>LF</b><br>Pages<br>88-89         | TLS04301U       | _                                | TLS04306U | _              | _          | _          | ▲TBV02401U            | ▲TBV02405U                                       | ▲TBV02406U                                    | ▲TBV02101U        | ▲TBV02103U |
| REQUIRED<br>VALVE<br>Pages<br>36-37 | _               | _                                | _         | _              | _          | _          |                       | TBN01001U                                        |                                               | TBN01104U         | TBN01102U  |