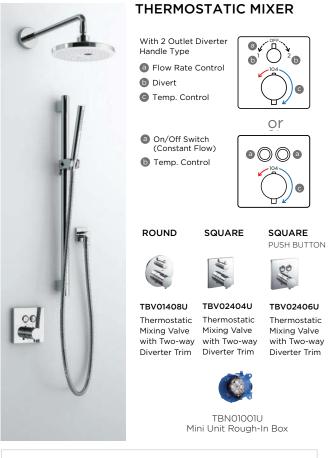

#### **SHOWER**

SAFETY THERMO®

AERO-JET+®

**AERO-JET®** 

**CASCADE FLOW** 

**GYROSTREAM** 

MINI UNIT

WARM SPA®

**COMFORT WAVE®** 

**ACTIVE WAVE®** 

Shape Memory Alloy (SMA) thermostatic valve that prevents a sudden, unwanted increase in water temperature.

Uses air injection technology to increase water volume with an additional pulsating feature for a more invigorating shower experience.