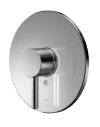

#### **SHOWER**

SAFETY THERMO®

AERO-JET+®

**AERO-JET®** 

**CASCADE FLOW** 

**GYROSTREAM** 

MINI UNIT

WARM SPA®

**COMFORT WAVE®** 

**ACTIVE WAVE®** 

Shape Memory Alloy (SMA) thermostatic valve that prevents a sudden, unwanted increase in water temperature.

Uses air injection technology to increase water volume with an additional pulsating feature for a more invigorating shower experience.

Uses air injection technology to increase water volume by adding air into each water droplet, creating voluminous droplets while using less water.

Curved waterfall-like water stream that evenly warms the entire body.

Rotating shower nozzle with pulsating water stream that creates a massaging effect.

Unified exterior sizes for concealed shower valves creating a balanced bathroom space.

The feeling of a warm bath in a shower with water flow that envelopes and warms the body efficiently with no splash.

A mix of large droplets and standard spray creates a shower with moderate intensity and just the right amount of stimulation.

Large droplets of water producing a more vigorous, high intensity shower.