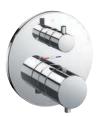

#### **SHOWER**

SAFETY THERMO®

AERO-JET+®

**AERO-JET®** 

**CASCADE FLOW** 

**GYROSTREAM** 

MINI UNIT

WARM SPA®

**COMFORT WAVE®** 

**ACTIVE WAVE®** 

Shape Memory Alloy (SMA) thermostatic valve that prevents a sudden, unwanted increase in water temperature.

Uses air injection technology to increase water volume with an additional pulsating feature for a more invigorating shower experience.