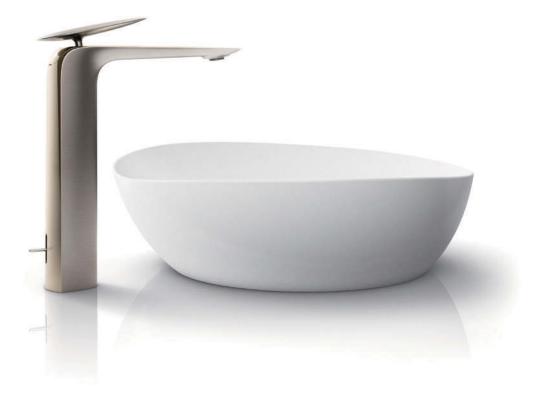

## **FAUCETS**

40 **ZN Faucet** 

42 COMFORT GLIDE®

44 ZA Series

48 ZL Series

52 56 **GC** Series

**GE Series** 60 **GM** Series

GB Series 64

#### **FAUCET**

COMFORT GLIDE®

Precise and easy flow control of water based on user's touch.

SOFT FLOW

Keeps splashing to a minimum for comfortable use and soft to the touch water.