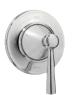

#### **SHOWER**

SAFETY THERMO®

AERO-JET+®

**AERO-JET®** 

**CASCADE FLOW** 

**GYROSTREAM** 

MINI UNIT

WARM SPA®

**COMFORT WAVE®** 

**ACTIVE WAVE®** 

Shape Memory Alloy (SMA) thermostatic valve that prevents a sudden, unwanted increase in water temperature.

Uses air injection technology to increase water volume with an additional pulsating feature for a more invigorating shower experience.

Uses air injection technology to increase water volume by adding air into each water droplet, creating voluminous droplets while using less water.

Curved waterfall-like water stream that evenly warms the entire body.

Rotating shower nozzle with pulsating water stream that creates a massaging effect.

Unified exterior sizes for concealed shower valves creating a balanced bathroom space.

The feeling of a warm bath in a shower with water flow that envelopes and warms the body efficiently with no splash.

A mix of large droplets and standard spray creates a shower with moderate intensity and just the right amount of stimulation.

Large droplets of water producing a more vigorous, high intensity shower.