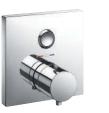

|                                     | LAVATORY FAUCET |                                  |           |                |            |            |                       | SHOWER TRIMS Pages 32-37 Pages 32-37 Pages 32-37 |                                               |                   |            |
|-------------------------------------|-----------------|----------------------------------|-----------|----------------|------------|------------|-----------------------|--------------------------------------------------|-----------------------------------------------|-------------------|------------|
| COLLECTIONS                         | REGULAR         | VESSEL                           | VESSEL    | SIDE<br>HANDLE | WALLMOUNT  | WIDESPREAD | THERMOSTATIC<br>TRIMS | THERMOSTATIC<br>WITH VOLUME<br>CONTROL TRIM      | THERMOSTATIC<br>WITH TWO-WAY<br>WITH OFF TRIM | VOLUME<br>CONTROL | TWO-WAY    |
| <b>ZN</b><br>Pages<br>40-41         | _               | TOUCHLESS  TLP01701U & TLP01702U | _         | _              | _          | _          | ▲TBV02401U            | ▲TBV02403U                                       | TBV02404U                                     | ▲TBV02101U        | ▲TBV02103U |
| <b>ZA</b><br>Pages<br>44-47         | _               | _                                | TLP03301U | _              | _          | _          | ▲TBV02401U            | ▲TBV02403U                                       | ▲TBV02404U                                    | ▲TBV02101U        | ▲TBV02103U |
| <b>ZL</b><br>Pages<br>48-51         | TLP02301U       | TLP02304U                        | TLP02307U | _              | _          | _          | ▲TBV02401U            | ▲TBV02403U                                       | ▲TBV02404U                                    | ▲TBV02101U        | ▲TBV02103U |
| <b>GC</b><br>Pages<br>52-55         | TLG08301U       | TLG08303U                        | TLG08305U | _              | ▲TLG08307U | TLG08201U  | ▲TBV02401U            | ▲TBV02403U                                       | ▲TBV02404U                                    | ▲TBV02101U        | ▲TBV02103U |
| <b>GE</b><br>Pages<br>56-59         | TLG07301U       | TLG07303U                        | TLG07305U | _              | ▲TLG07307U | TLG07201U  | ▲TBV02401U            | ▲TBV02403U                                       | ▲TBV02404U                                    | ▲TBV02101U        | ▲TBV02103U |
| <b>GM</b><br>Pages<br>60-63         | TLG09301U       | TLG09303U                        | TLG09305U | _              | ▲TLG09307U | TLG09201U  | ▲TBV02401U            | ▲TBV02403U                                       | ▲TBV02404U                                    | ▲TBV02101U        | ▲TBV02103U |
| <b>GB</b><br>Pages<br>64-67         | TLG10301U       | TLG10303U                        | TLG10305U | _              | ▲TLG10307U | TLG10201U  | ▲TBV02401U            | ▲TBV02403U                                       | ▲TBV02404U                                    | ▲TBV02101U        | ▲TBV02103U |
| <b>GF</b><br>Pages<br>68-71         | 7LG11301U       | 7.<br>TLG11303U                  | TLG11305U | _              | ▲TLG11307U | TLG11201UA | ▲TBV01406U            | ▲TBV01407U                                       | ▲TBV01408U                                    | ▲TBV01101U        | ▲TBV01103U |
| <b>GO</b><br>Pages<br>72-75         | TLG01301U       | TLG01304U                        | TLG01307U | TLG01309U      | ▲TLG01310U | TLG01201U  | ▲TBV02401U            | ▲TBV02405U                                       | ▲TBV02406U                                    | ▲TBV02101U        | ▲TBV02103U |
| <b>GR</b><br>Pages<br>76-79         | TLG02301U       | TLG02304U                        | TLG02307U | TLG02309U      | TLG02311U  | TLG02201U  | ▲TBV02401U            | ▲TBV02403U                                       | ▲TBV02404U                                    | ▲TBV02101U        | ▲TBV02103U |
| <b>GS</b><br>Pages<br>80-83         | 7<br>TLG03301U  | TLG03303U                        | TLG03305U | _              | TLG03308U  | TLG03201U  | ▲TBV01406U            | ▲TBV01407U                                       | ▲TBV01408U                                    | ▲TBV01101U        | ▲TBV01103U |
| LB<br>Pages<br>84-87                | TLS01301U       | TLS01304U                        | TLS01307U | _              | ▲TLS01309U | TLS01201U  | ▲TBV02401U            | ▲TBV02403U                                       | ▲TBV02404U                                    | ▲TBV02101U        | ▲TBV02103U |
| <b>LF</b><br>Pages<br>88-89         | TLS04301U       | _                                | TLS04306U | _              | _          | _          | ▲TBV02401U            | ▲TBV02405U                                       | ▲TBV02406U                                    | ▲TBV02101U        | ▲TBV02103U |
| REQUIRED<br>VALVE<br>Pages<br>36-37 | _               | _                                | _         | _              | _          | _          |                       | TBN01001U                                        |                                               | TBN01104U         | TBN01102U  |