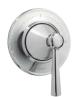

#### **SHOWER**

SAFETY THERMO®

AERO-JET+®

**AERO-JET®** 

**CASCADE FLOW** 

**GYROSTREAM** 

MINI UNIT

WARM SPA®

**COMFORT WAVE®** 

**ACTIVE WAVE®** 

Shape Memory Alloy (SMA) thermostatic valve that prevents a sudden, unwanted increase in water temperature.

Uses air injection technology to increase water volume with an additional pulsating feature for a more invigorating shower experience.

Uses air injection technology to increase water volume by adding air into each water droplet, creating voluminous droplets while using less water.

Curved waterfall-like water stream that evenly warms the entire body.

Rotating shower nozzle with pulsating water stream that creates a massaging effect.

Unified exterior sizes for concealed shower valves creating a balanced bathroom space.

The feeling of a warm bath in a shower with water flow that envelopes and warms the body efficiently with no splash.

A mix of large droplets and standard spray creates a shower with moderate intensity and just the right amount of stimulation.

Large droplets of water producing a more vigorous, high intensity shower.