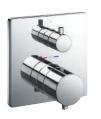

#### **SHOWER**

SAFETY THERMO®

AERO-JET+®

**AERO-JET®** 

**CASCADE FLOW** 

**GYROSTREAM** 

MINI UNIT

WARM SPA®

**COMFORT WAVE®** 

**ACTIVE WAVE®** 

Shape Memory Alloy (SMA) thermostatic valve that prevents a sudden, unwanted increase in water temperature.

Uses air injection technology to increase water volume with an additional pulsating feature for a more invigorating shower experience.