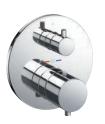

#### **SHOWER**

SAFETY THERMO®

AERO-JET+®

**AERO-JET®** 

**CASCADE FLOW** 

**GYROSTREAM** 

MINI UNIT

WARM SPA®

**COMFORT WAVE®** 

**ACTIVE WAVE®** 

Shape Memory Alloy (SMA) thermostatic valve that prevents a sudden, unwanted increase in water temperature.

Uses air injection technology to increase water volume with an additional pulsating feature for a more invigorating shower experience.

Rotating shower nozzle with pulsating water stream that creates a massaging effect.

Unified exterior sizes for concealed shower valves creating a balanced bathroom space.

The feeling of a warm bath in a shower with water flow that envelopes and warms the body efficiently with no splash.