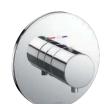

#### **SHOWER**

SAFETY THERMO®

AERO-JET+®

**AERO-JET®** 

**CASCADE FLOW** 

**GYROSTREAM** 

MINI UNIT

WARM SPA®

**COMFORT WAVE®** 

**ACTIVE WAVE®** 

Shape Memory Alloy (SMA) thermostatic valve that prevents a sudden, unwanted increase in water temperature.

Uses air injection technology to increase water volume with an additional pulsating feature for a more invigorating shower experience.