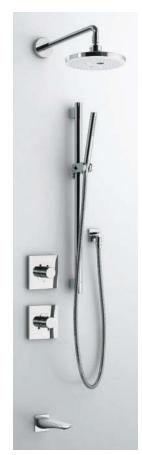

nality you need such as a thermostat type or touch button type, and also make choices based on design features such as circle or square fixtures.





# TEMPERATURE SWINGS, SOLVED IN AN INSTANT.

Let's say a family member uses water while you are in the shower. This can often create a sudden, unwanted increase in the shower water temperature. SAFETY THERMO prevents this from happening. A coil made of Shape-Memory Alloy (SMA Coil) reacts instantly to water temperature change, keeping the temperature from rising.



## **TOTO SHOWER CONFIGURATIONS**

Besides water flow and design, you can choose the number of outlets as well. From something simple to highly decorated, options are available based on your lifestyle and style preference.

## 1 OUTLET





#### 2 OUTLET







### **3 OUTLET**



#### THERMOSTATIC MIXER

With Diverter and Volume Control

- Flow Rate Control
- Divert
- G Off



Only Temp. Control

Temp. Control





#### ROUND







TBN01101U Three-way Diverter Valve with Off



TBV01406U

Thermostatic Mixing Valve

TBV01102U

Three-way

Diverter Trim





TBN01001U Mini Unit Rough-In Box

#### SQUARE









Thermostatic Mixing Valve



TBN01101U Three-way Diverter Valve with Off



TBN01001U Mini Unit Rough-In Box

#### **AVAILABLE OPTIONS**

Trim

#### ROUND





TBV01104U Three-way Diverter Trim







TBN01104U

TBV01101U Volume Control Valve Trim



TBV01406U Thermostatic Mixing Valve Trim

TBN01001U Mini Unit

Rough-In Box

#### **SQUARE**





TBV02104U Three-way Diverter Trim

TBN01103U Three-way Diverter





TBV02101U Volume Control Valve Trim