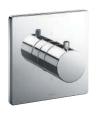

#### **SHOWER**

SAFETY THERMO®

AERO-JET+®

**AERO-JET®** 

**CASCADE FLOW** 

**GYROSTREAM** 

MINI UNIT

WARM SPA®

**COMFORT WAVE®** 

**ACTIVE WAVE®** 

Shape Memory Alloy (SMA) thermostatic valve that prevents a sudden, unwanted increase in water temperature.

Uses air injection technology to increase water volume with an additional pulsating feature for a more invigorating shower experience.