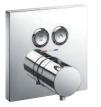

#### **SHOWER**

SAFETY THERMO®

AERO-JET+®

**AERO-JET®** 

**CASCADE FLOW** 

**GYROSTREAM** 

MINI UNIT

WARM SPA®

**COMFORT WAVE®** 

**ACTIVE WAVE®** 

Shape Memory Alloy (SMA) thermostatic valve that prevents a sudden, unwanted increase in water temperature.

Uses air injection technology to increase water volume with an additional pulsating feature for a more invigorating shower experience.

Rotating shower nozzle with pulsating water stream that creates a massaging effect.

Unified exterior sizes for concealed shower valves creating a balanced bathroom space.

The feeling of a warm bath in a shower with water flow that envelopes and warms the body efficiently with no splash.