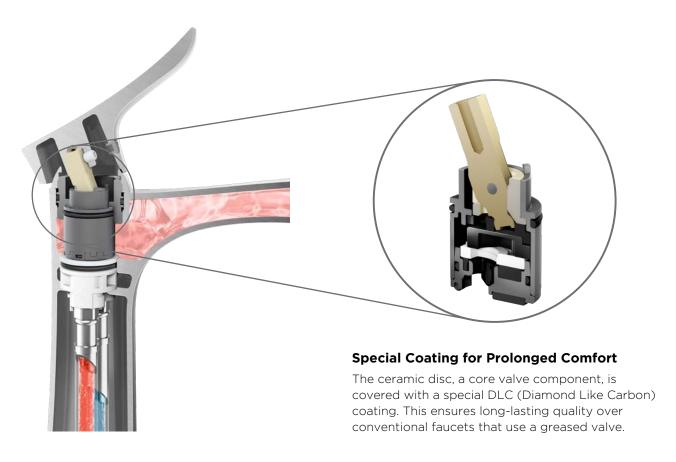

#### **FAUCET**

COMFORT GLIDE®

Precise and easy flow control of water based on user's touch.

SOFT FLOW

Keeps splashing to a minimum for comfortable use and soft to the touch water.