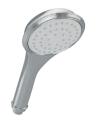

TBW01012UV1

TS200N6

(4

TS301N6

TS300N6

<sup>\*</sup> Shower arms and accessories sold separately

<sup>▲</sup> Alternative model available

| HANDSHOWERS<br>SEE PAGES 25-31 |            |            |             |            |  |  |  |  |
|--------------------------------|------------|------------|-------------|------------|--|--|--|--|
|                                | 1.75 GPM   | 2.0        | 2.5 GPM     |            |  |  |  |  |
| Ш                              |            |            | P           | P          |  |  |  |  |
| 10Б                            | TBW01009U4 | TBW01019U2 | TS112FL51 ▲ | TS112F51 ▲ |  |  |  |  |
| SINGLE MODE                    | TBW02010U4 | _          | TS200FL51 ▲ | TS200F51 ▲ |  |  |  |  |
|                                | TBW02016U4 | _          | TS200FL51 ▲ | TS200F51 ▲ |  |  |  |  |
|                                |            | _          | P           | P          |  |  |  |  |
|                                | TBW01011U4 |            | TS112FL53 ▲ | TS112F53 ▲ |  |  |  |  |
|                                | TBW02015U4 | _          | TS300FL55   | TS300F55   |  |  |  |  |
| MULTI MODE                     | TBW01020U4 | TBW01020U2 | TS301FL55   | TS301F55   |  |  |  |  |
|                                |            |            |             |            |  |  |  |  |
|                                | TBW03003U4 | TBW03003U2 | TS200FL55   | TS200F55   |  |  |  |  |
|                                | _          | _          | TS400FL55   | _          |  |  |  |  |