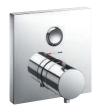

|                                     | LAVATORY FAUCET |                                  |           |                |            |            |                       | SHOWER TRIMS Pages 32-37 Pages 32-37 Pages 32-37 |                                               |                   |            |
|-------------------------------------|-----------------|----------------------------------|-----------|----------------|------------|------------|-----------------------|--------------------------------------------------|-----------------------------------------------|-------------------|------------|
| COLLECTIONS                         | REGULAR         | VESSEL                           | VESSEL    | SIDE<br>HANDLE | WALLMOUNT  | WIDESPREAD | THERMOSTATIC<br>TRIMS | THERMOSTATIC<br>WITH VOLUME<br>CONTROL TRIM      | THERMOSTATIC<br>WITH TWO-WAY<br>WITH OFF TRIM | VOLUME<br>CONTROL | TWO-WAY    |
| <b>ZN</b><br>Pages<br>40-41         | _               | TOUCHLESS  TLP01701U & TLP01702U | _         | _              | _          | _          | ▲TBV02401U            | ▲TBV02403U                                       | TBV02404U                                     | ▲TBV02101U        | ▲TBV02103U |
| <b>ZA</b><br>Pages<br>44-47         | _               | _                                | TLP03301U | _              | _          | _          | ▲TBV02401U            | ▲TBV02403U                                       | ▲TBV02404U                                    | ▲TBV02101U        | ▲TBV02103U |
| <b>ZL</b><br>Pages<br>48-51         | TLP02301U       | TLP02304U                        | TLP02307U | _              | _          | _          | ▲TBV02401U            | ▲TBV02403U                                       | ▲TBV02404U                                    | ▲TBV02101U        | ▲TBV02103U |
| <b>GC</b><br>Pages<br>52-55         | TLG08301U       | TLG08303U                        | TLG08305U | _              | ▲TLG08307U | TLG08201U  | ▲TBV02401U            | ▲TBV02403U                                       | ▲TBV02404U                                    | ▲TBV02101U        | ▲TBV02103U |
| <b>GE</b><br>Pages<br>56-59         | TLG07301U       | TLG07303U                        | TLG07305U | _              | ▲TLG07307U | TLG07201U  | ▲TBV02401U            | ▲TBV02403U                                       | ▲TBV02404U                                    | ▲TBV02101U        | ▲TBV02103U |
| <b>GM</b><br>Pages<br>60-63         | TLG09301U       | TLG09303U                        | TLG09305U | _              | ▲TLG09307U | TLG09201U  | ▲TBV02401U            | ▲TBV02403U                                       | ▲TBV02404U                                    | ▲TBV02101U        | ▲TBV02103U |
| <b>GB</b><br>Pages<br>64-67         | TLG10301U       | TLG10303U                        | TLG10305U | _              | ▲TLG10307U | TLG10201U  | ▲TBV02401U            | ▲TBV02403U                                       | ▲TBV02404U                                    | ▲TBV02101U        | ▲TBV02103U |
| <b>GF</b><br>Pages<br>68-71         | 7LG11301U       | 7.<br>TLG11303U                  | TLG11305U | _              | ▲TLG11307U | TLG11201UA | ▲TBV01406U            | ▲TBV01407U                                       | ▲TBV01408U                                    | ▲TBV01101U        | ▲TBV01103U |
| <b>GO</b><br>Pages<br>72-75         | TLG01301U       | TLG01304U                        | TLG01307U | TLG01309U      | ▲TLG01310U | TLG01201U  | ▲TBV02401U            | ▲TBV02405U                                       | ▲TBV02406U                                    | ▲TBV02101U        | ▲TBV02103U |
| <b>GR</b><br>Pages<br>76-79         | TLG02301U       | TLG02304U                        | TLG02307U | TLG02309U      | TLG02311U  | TLG02201U  | ▲TBV02401U            | ▲TBV02403U                                       | ▲TBV02404U                                    | ▲TBV02101U        | ▲TBV02103U |
| <b>GS</b><br>Pages<br>80-83         | 7<br>TLG03301U  | TLG03303U                        | TLG03305U | _              | TLG03308U  | TLG03201U  | ▲TBV01406U            | ▲TBV01407U                                       | ▲TBV01408U                                    | ▲TBV01101U        | ▲TBV01103U |
| LB<br>Pages<br>84-87                | TLS01301U       | TLS01304U                        | TLS01307U | _              | ▲TLS01309U | TLS01201U  | ▲TBV02401U            | ▲TBV02403U                                       | ▲TBV02404U                                    | ▲TBV02101U        | ▲TBV02103U |
| <b>LF</b><br>Pages<br>88-89         | TLS04301U       | _                                | TLS04306U | _              | _          | _          | ▲TBV02401U            | ▲TBV02405U                                       | ▲TBV02406U                                    | ▲TBV02101U        | ▲TBV02103U |
| REQUIRED<br>VALVE<br>Pages<br>36-37 | _               | _                                | _         | _              | _          | _          |                       | TBN01001U                                        |                                               | TBN01104U         | TBN01102U  |