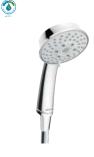

## **Showerheads and Handshowers**

|             | k          | SHOWERHEADS See Pages 24-31 |            |  |
|-------------|------------|-----------------------------|------------|--|
|             | 1.75 GPM   | 2.0 GPM                     | 2.5 GPM    |  |
|             | _          | TS300AL51 ▲                 | _          |  |
| ш           | _          | TS301AL61 ▲                 | TS301A61 ▲ |  |
| SINGLE MODE | _          | TS200AL61 ▲                 | TS200A61 ▲ |  |
| 0,          | TS360A17   | TS360A20                    | _          |  |
|             | TBW01012U4 | _                           | _          |  |
|             | TBW03001U4 | _                           | _          |  |
| 10DE        | _          | TS301AL65 ▲                 | TS301A65 ▲ |  |
| MULTI MODE  | _          |                             |            |  |
|             |            | TS200AL65 ▲                 | TS200A65 ▲ |  |
|             | TBW01013U4 | _                           | _          |  |
|             |            |                             |            |  |

TBW01012UV1

TS200N6

(4

TS301N6

TS300N6

<sup>\*</sup> Shower arms and accessories sold separately

<sup>▲</sup> Alternative model available

| HANDSHOWERS<br>SEE PAGES 25-31 |            |            |             |            |  |  |  |  |
|--------------------------------|------------|------------|-------------|------------|--|--|--|--|
|                                | 1.75 GPM   | 2.0        | 2.5 GPM     |            |  |  |  |  |
| Ш                              |            |            | P           | P          |  |  |  |  |
| 10Б                            | TBW01009U4 | TBW01019U2 | TS112FL51 ▲ | TS112F51 ▲ |  |  |  |  |
| SINGLE MODE                    | TBW02010U4 | _          | TS200FL51 ▲ | TS200F51 ▲ |  |  |  |  |
|                                | TBW02016U4 | _          | TS200FL51 ▲ | TS200F51 ▲ |  |  |  |  |
|                                |            | _          | P           | P          |  |  |  |  |
|                                | TBW01011U4 |            | TS112FL53 ▲ | TS112F53 ▲ |  |  |  |  |
|                                | TBW02015U4 | _          | TS300FL55   | TS300F55   |  |  |  |  |
| MULTI MODE                     | TBW01020U4 | TBW01020U2 | TS301FL55   | TS301F55   |  |  |  |  |
|                                |            |            |             |            |  |  |  |  |
|                                | TBW03003U4 | TBW03003U2 | TS200FL55   | TS200F55   |  |  |  |  |
|                                | _          | _          | TS400FL55   | _          |  |  |  |  |