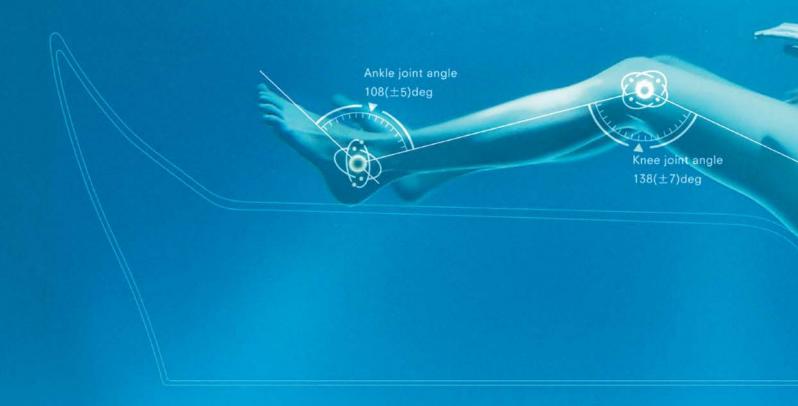

TOWEL BAR ◆

YB30008#CP (8") YB30018 (18") YB30024 (24") YB30030 (30")

PAPER HOLDER ◆

YP300

ROBE HOOK♦

YH300

GRAB BAR◆

YG30012R (12") YG30018R (18") YG30024R (24")

YG30032R (32") YG30036R (36")

YG30042R (42")





## **CLASSIC SERIES B**

**TOWEL BAR** YB30108 (8")

YB30118 (18") YB30130 (30") **TOWEL RING** 

YR301

PAPER HOLDER

YP301

**ROBE HOOK** 

YH2301









### TRANSITIONAL SERIES A

TOWEL BAR ◆ YB20008 (8") YB20018 (18") YB20030 (30") PAPER HOLDER ◆ YP200

ROBE HOOK ♦ YH200

GRAB BAR ◆ YG20012R (12") YG20018R (18") YG20024R (24") YG20032R (32") YG20036R (36") YG20042R (42")









### TRANSITIONAL SERIES B

**TOWEL BAR** YB40008 (8") YB40018 (18") YB40024 (24") YB40030 (30")





















## ZERO DIMENSION®

Immersed in the meditative moment of relaxation.



## THE POSTURE OF AN ASTRONAUT RESTING IN SPACE

ZERO DIMENSION bathing brings freedom from gravity, releasing stress on joints and encouraging ultimate relaxation.

After more than a decade of research on body positioning, bathing and neurological relaxation, TOTO developed the Flotation Tub. Its design simulates zero gravity by offering bathers the experience of total weightlessness. By releasing the bather from the bonds of gravity to float in a tension-free state, deep muscle relaxation occurs that calms the body, mind and spirit creating a sanctuary from the physical and mental fatigue today's world brings.





### THE BRAIN IN A STATE OF TRANQUILITY

DIMENSION bathing posture reduces

# ADVANCED TECHNOLOGY ENCOURAGES RELAXATION

Exclusive features that make every bath a luxurious