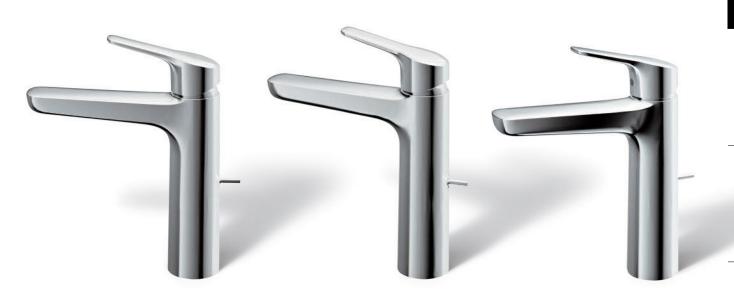

order:

### THERMOSTATIC MIXING VALVE TRIM

TBV02401U





**(1)** (2)

### THERMOSTATIC MIXING VALVE TRIM

TBV02405U



## THERMOSTATIC MIXING VALVE WITH VOLUME CONTROL TRIM TBV01407U











### THERMOSTATIC MIXING VALVE WITH TWO-WAY DIVERTER TRIM

TBV02404U







THERMOSTATIC MIXING VALVE WITH TWO-WAY DIVERTER TRIM TBV01408U





PRESSURE BALANCE VALVE TRIM - SQUARE TBV02801U







TUB SPOUT MODERN S TBG02001U



### FOR G SERIES SHOWERS

See Pages 24-25







# GS SERIES



SHOWERS

### A modern design wrapping a relaxed, unassuming shape.

Adding soft curves to a universal basic shape results in smart proportions that convey a gentle visual and textural impression in a timeless design suited for everyday use. Expanded color and finish options leave an even fresher impression.



### GS

### **GS SINGLE-HANDLE FAUCET**

TLG03301U (1.2 GPM)









TLG03303U (1.2 GPM)





reddot award 2018 winner

### **GS SINGLE-HANDLE FAUCET**

TLG03305U (1.2 GPM)







reddot award 2018







**GS WIDESPREAD FAUCET** TLG03201U (1.2 GPM)





**GS ROMAN TUB FILLER** THREE-HOLE TBG03201U











**GS ROMAN TUB FILLER FOUR-HOLE** TBG03202U



(Handshower Sold Separately)

Available made to order:

**ICONS** 

83



THERMOSTATIC MIXING VALVE TRIM TBV01406U















TBV02404U





THERMOSTATIC MIXING VALVE WITH VOLUME CONTROL TRIM

TBV02406U





THERMOSTATIC MIXING VALVE WITH TWO-WAY DIVERTER TRIM

TBV01408U





PRESSURE BALANCE VALVE TRIM - SQUARE TBV02801U







**TUB SPOUT** MODERN R









See Pages 24-25







# LB SERIES

Timeless with a clean, organic desig