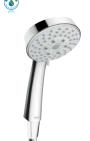

TBW01012UV1

TS200N6

(4

TS301N6

TS300N6

<sup>\*</sup> Shower arms and accessories sold separately

<sup>▲</sup> Alternative model available

| HANDSHOWERS<br>SEE PAGES 25-31 |            |            |             |            |  |  |  |  |
|--------------------------------|------------|------------|-------------|------------|--|--|--|--|
|                                | 1.75 GPM   | 2.0        | 2.5 GPM     |            |  |  |  |  |
| Ш                              |            |            | P           | P          |  |  |  |  |
| 10Б                            | TBW01009U4 | TBW01019U2 | TS112FL51 ▲ | TS112F51 ▲ |  |  |  |  |
| SINGLE MODE                    | TBW02010U4 | _          | TS200FL51 ▲ | TS200F51 ▲ |  |  |  |  |
|                                | TBW02016U4 | _          | TS200FL51 ▲ | TS200F51 ▲ |  |  |  |  |
|                                |            | _          | P           | P          |  |  |  |  |
|                                | TBW01011U4 |            | TS112FL53 ▲ | TS112F53 ▲ |  |  |  |  |
|                                | TBW02015U4 | _          | TS300FL55   | TS300F55   |  |  |  |  |
| MULTI MODE                     | TBW01020U4 | TBW01020U2 | TS301FL55   | TS301F55   |  |  |  |  |
|                                |            |            |             |            |  |  |  |  |
|                                | TBW03003U4 | TBW03003U2 | TS200FL55   | TS200F55   |  |  |  |  |
|                                | _          | _          | TS400FL55   | _          |  |  |  |  |