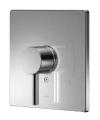

#### **SHOWER**

SAFETY THERMO®

AERO-JET+®

**AERO-JET®** 

**CASCADE FLOW** 

**GYROSTREAM** 

MINI UNIT

WARM SPA®

**COMFORT WAVE®** 

**ACTIVE WAVE®** 

Shape Memory Alloy (SMA) thermostatic valve that prevents a sudden, unwanted increase in water temperature.

Uses air injection technology to increase water volume with an additional pulsating feature for a more invigorating shower experience.

Uses air injection technology to increase water volume by adding air into each water droplet, creating voluminous droplets while using less water.

Curved waterfall-like water stream that evenly warms the entire body.

Rotating shower nozzle with pulsating water stream that creates a massaging effect.

Unified exterior sizes for concealed shower valves creating a balanced bathroom space.

The feeling of a warm bath in a shower with water flow that envelopes and warms the body efficiently with no splash.

A mix of large droplets and standard spray creates a shower with moderate intensity and just the right amount of stimulation.

Large droplets of water producing a more vigorous, high intensity shower.