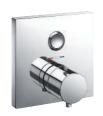

|                                     | LAVATORY FAUCET |                                  |           |                |            |            |                       | SHOWER TRIMS Pages 32-37 Pages 32-37 Pages 32-37 |                                               |                   |            |
|-------------------------------------|-----------------|----------------------------------|-----------|----------------|------------|------------|-----------------------|--------------------------------------------------|-----------------------------------------------|-------------------|------------|
| COLLECTIONS                         | REGULAR         | VESSEL                           | VESSEL    | SIDE<br>HANDLE | WALLMOUNT  | WIDESPREAD | THERMOSTATIC<br>TRIMS | THERMOSTATIC<br>WITH VOLUME<br>CONTROL TRIM      | THERMOSTATIC<br>WITH TWO-WAY<br>WITH OFF TRIM | VOLUME<br>CONTROL | TWO-WAY    |
| <b>ZN</b><br>Pages<br>40-41         | _               | TOUCHLESS  TLP01701U & TLP01702U | _         | _              | _          | _          | ▲TBV02401U            | ▲TBV02403U                                       | TBV02404U                                     | ▲TBV02101U        | ▲TBV02103U |
| <b>ZA</b><br>Pages<br>44-47         | _               | _                                | TLP03301U | _              | _          | _          | ▲TBV02401U            | ▲TBV02403U                                       | ▲TBV02404U                                    | ▲TBV02101U        | ▲TBV02103U |
| <b>ZL</b><br>Pages<br>48-51         | TLP02301U       | TLP02304U                        | TLP02307U | _              | _          | _          | ▲TBV02401U            | ▲TBV02403U                                       | ▲TBV02404U                                    | ▲TBV02101U        | ▲TBV02103U |
| <b>GC</b><br>Pages<br>52-55         | TLG08301U       | TLG08303U                        | TLG08305U | _              | ▲TLG08307U | TLG08201U  | ▲TBV02401U            | ▲TBV02403U                                       | ▲TBV02404U                                    | ▲TBV02101U        | ▲TBV02103U |
| <b>GE</b><br>Pages<br>56-59         | TLG07301U       | TLG07303U                        | TLG07305U | _              | ▲TLG07307U | TLG07201U  | ▲TBV02401U            | ▲TBV02403U                                       | ▲TBV02404U                                    | ▲TBV02101U        | ▲TBV02103U |
| <b>GM</b><br>Pages<br>60-63         | TLG09301U       | TLG09303U                        | TLG09305U | _              | ▲TLG09307U | TLG09201U  | ▲TBV02401U            | ▲TBV02403U                                       | ▲TBV02404U                                    | ▲TBV02101U        | ▲TBV02103U |
| <b>GB</b><br>Pages<br>64-67         | TLG10301U       | TLG10303U                        | TLG10305U | _              | ▲TLG10307U | TLG10201U  | ▲TBV02401U            | ▲TBV02403U                                       | ▲TBV02404U                                    | ▲TBV02101U        | ▲TBV02103U |
| <b>GF</b><br>Pages<br>68-71         | 7LG11301U       | 7.<br>TLG11303U                  | TLG11305U | _              | ▲TLG11307U | TLG11201UA | ▲TBV01406U            | ▲TBV01407U                                       | ▲TBV01408U                                    | ▲TBV01101U        | ▲TBV01103U |
| <b>GO</b><br>Pages<br>72-75         | TLG01301U       | TLG01304U                        | TLG01307U | TLG01309U      | ▲TLG01310U | TLG01201U  | ▲TBV02401U            | ▲TBV02405U                                       | ▲TBV02406U                                    | ▲TBV02101U        | ▲TBV02103U |
| <b>GR</b><br>Pages<br>76-79         | TLG02301U       | TLG02304U                        | TLG02307U | TLG02309U      | TLG02311U  | TLG02201U  | ▲TBV02401U            | ▲TBV02403U                                       | ▲TBV02404U                                    | ▲TBV02101U        | ▲TBV02103U |
| <b>GS</b><br>Pages<br>80-83         | 7<br>TLG03301U  | TLG03303U                        | TLG03305U | _              | TLG03308U  | TLG03201U  | ▲TBV01406U            | ▲TBV01407U                                       | ▲TBV01408U                                    | ▲TBV01101U        | ▲TBV01103U |
| LB<br>Pages<br>84-87                | TLS01301U       | TLS01304U                        | TLS01307U | _              | ▲TLS01309U | TLS01201U  | ▲TBV02401U            | ▲TBV02403U                                       | ▲TBV02404U                                    | ▲TBV02101U        | ▲TBV02103U |
| <b>LF</b><br>Pages<br>88-89         | TLS04301U       | _                                | TLS04306U | _              | _          | _          | ▲TBV02401U            | ▲TBV02405U                                       | ▲TBV02406U                                    | ▲TBV02101U        | ▲TBV02103U |
| REQUIRED<br>VALVE<br>Pages<br>36-37 | _               | _                                | _         | _              | _          | _          |                       | TBN01001U                                        |                                               | TBN01104U         | TBN01102U  |