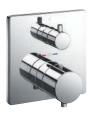

#### **SHOWER**

SAFETY THERMO®

AERO-JET+®

**AERO-JET®** 

**CASCADE FLOW** 

**GYROSTREAM** 

MINI UNIT

WARM SPA®

**COMFORT WAVE®** 

**ACTIVE WAVE®** 

Shape Memory Alloy (SMA) thermostatic valve that prevents a sudden, unwanted increase in water temperature.

Uses air injection technology to increase water volume with an additional pulsating feature for a more invigorating shower experience.

Rotating shower nozzle with pulsating water stream that creates a massaging effect.

Unified exterior sizes for concealed shower valves creating a balanced bathroom space.

The feeling of a warm bath in a shower with water flow that envelopes and warms the body efficiently with no splash.