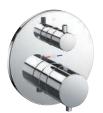

|                                     | LAVATORY FAUCET |                                  |           |                |            |            |                       | SHOWER TRIMS Pages 32-37 Pages 32-37 Pages 32-37 |                                               |                   |            |
|-------------------------------------|-----------------|----------------------------------|-----------|----------------|------------|------------|-----------------------|--------------------------------------------------|-----------------------------------------------|-------------------|------------|
| COLLECTIONS                         | REGULAR         | VESSEL                           | VESSEL    | SIDE<br>HANDLE | WALLMOUNT  | WIDESPREAD | THERMOSTATIC<br>TRIMS | THERMOSTATIC<br>WITH VOLUME<br>CONTROL TRIM      | THERMOSTATIC<br>WITH TWO-WAY<br>WITH OFF TRIM | VOLUME<br>CONTROL | TWO-WAY    |
| <b>ZN</b><br>Pages<br>40-41         | _               | TOUCHLESS  TLP01701U & TLP01702U | _         | _              | _          | _          | ▲TBV02401U            | ▲TBV02403U                                       | TBV02404U                                     | ▲TBV02101U        | ▲TBV02103U |
| <b>ZA</b><br>Pages<br>44-47         | _               | _                                | TLP03301U | _              | _          | _          | ▲TBV02401U            | ▲TBV02403U                                       | ▲TBV02404U                                    | ▲TBV02101U        | ▲TBV02103U |
| <b>ZL</b><br>Pages<br>48-51         | TLP02301U       | TLP02304U                        | TLP02307U | _              | _          | _          | ▲TBV02401U            | ▲TBV02403U                                       | ▲TBV02404U                                    | ▲TBV02101U        | ▲TBV02103U |
| <b>GC</b><br>Pages<br>52-55         | TLG08301U       | TLG08303U                        | TLG08305U | _              | ▲TLG08307U | TLG08201U  | ▲TBV02401U            | ▲TBV02403U                                       | ▲TBV02404U                                    | ▲TBV02101U        | ▲TBV02103U |
| <b>GE</b><br>Pages<br>56-59         | TLG07301U       | TLG07303U                        | TLG07305U | _              | ▲TLG07307U | TLG07201U  | ▲TBV02401U            | ▲TBV02403U                                       | ▲TBV02404U                                    | ▲TBV02101U        | ▲TBV02103U |
| <b>GM</b><br>Pages<br>60-63         | TLG09301U       | TLG09303U                        | TLG09305U | _              | ▲TLG09307U | TLG09201U  | ▲TBV02401U            | ▲TBV02403U                                       | ▲TBV02404U                                    | ▲TBV02101U        | ▲TBV02103U |
| <b>GB</b><br>Pages<br>64-67         | TLG10301U       | TLG10303U                        | TLG10305U | _              | ▲TLG10307U | TLG10201U  | ▲TBV02401U            | ▲TBV02403U                                       | ▲TBV02404U                                    | ▲TBV02101U        | ▲TBV02103U |
| <b>GF</b><br>Pages<br>68-71         | 7LG11301U       | 7.<br>TLG11303U                  | TLG11305U | _              | ▲TLG11307U | TLG11201UA | ▲TBV01406U            | ▲TBV01407U                                       | ▲TBV01408U                                    | ▲TBV01101U        | ▲TBV01103U |
| <b>GO</b><br>Pages<br>72-75         | TLG01301U       | TLG01304U                        | TLG01307U | TLG01309U      | ▲TLG01310U | TLG01201U  | ▲TBV02401U            | ▲TBV02405U                                       | ▲TBV02406U                                    | ▲TBV02101U        | ▲TBV02103U |
| <b>GR</b><br>Pages<br>76-79         | TLG02301U       | TLG02304U                        | TLG02307U | TLG02309U      | TLG02311U  | TLG02201U  | ▲TBV02401U            | ▲TBV02403U                                       | ▲TBV02404U                                    | ▲TBV02101U        | ▲TBV02103U |
| <b>GS</b><br>Pages<br>80-83         | 7<br>TLG03301U  | TLG03303U                        | TLG03305U | _              | TLG03308U  | TLG03201U  | ▲TBV01406U            | ▲TBV01407U                                       | ▲TBV01408U                                    | ▲TBV01101U        | ▲TBV01103U |
| LB<br>Pages<br>84-87                | TLS01301U       | TLS01304U                        | TLS01307U | _              | ▲TLS01309U | TLS01201U  | ▲TBV02401U            | ▲TBV02403U                                       | ▲TBV02404U                                    | ▲TBV02101U        | ▲TBV02103U |
| <b>LF</b><br>Pages<br>88-89         | TLS04301U       | _                                | TLS04306U | _              | _          | _          | ▲TBV02401U            | ▲TBV02405U                                       | ▲TBV02406U                                    | ▲TBV02101U        | ▲TBV02103U |
| REQUIRED<br>VALVE<br>Pages<br>36-37 | _               | _                                | _         | _              | _          | _          |                       | TBN01001U                                        |                                               | TBN01104U         | TBN01102U  |