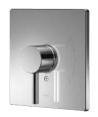

#### **FAUCET**

COMFORT GLIDE®

Precise and easy flow control of water based on user's touch.

SOFT FLOW

Keeps splashing to a minimum for comfortable use and soft to the touch water.