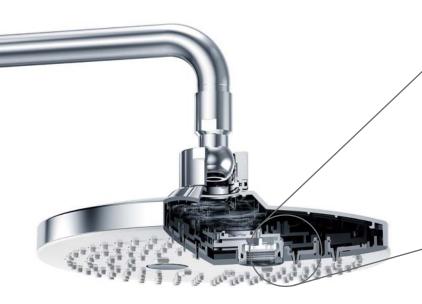

**COMFORT WAVE®** 

**ACTIVE WAVE®** 

Shape Memory Alloy (SMA) thermostatic valve that prevents a sudden, unwanted increase in water temperature.

Uses air injection technology to increase water volume with an additional pulsating feature for a more invigorating shower experience.

Uses air injection technology to increase water volume by adding air into each water droplet, creating voluminous droplets while using less water.

Curved waterfall-like water stream that evenly warms the entire body.