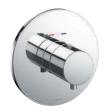

**COMFORT WAVE®** 

**ACTIVE WAVE®** 

Shape Memory Alloy (SMA) thermostatic valve that prevents a sudden, unwanted increase in water temperature.

Uses air injection technology to increase water volume with an additional pulsating feature for a more invigorating shower experience.