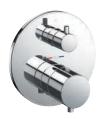

|                                     | LAVATORY FAUCET |                                  |           |                |            |            |                       | SHOWER TRIMS Pages 32-37 Pages 32-37 Pages 32-37 |                                               |                   |            |
|-------------------------------------|-----------------|----------------------------------|-----------|----------------|------------|------------|-----------------------|--------------------------------------------------|-----------------------------------------------|-------------------|------------|
| COLLECTIONS                         | REGULAR         | VESSEL                           | VESSEL    | SIDE<br>HANDLE | WALLMOUNT  | WIDESPREAD | THERMOSTATIC<br>TRIMS | THERMOSTATIC<br>WITH VOLUME<br>CONTROL TRIM      | THERMOSTATIC<br>WITH TWO-WAY<br>WITH OFF TRIM | VOLUME<br>CONTROL | TWO-WAY    |
| <b>ZN</b><br>Pages<br>40-41         | _               | TOUCHLESS  TLP01701U & TLP01702U | _         | _              | _          | _          | ▲TBV02401U            | ▲TBV02403U                                       | TBV02404U                                     | ▲TBV02101U        | ▲TBV02103U |
| <b>ZA</b><br>Pages<br>44-47         | _               | _                                | TLP03301U | _              | _          | _          | ▲TBV02401U            | ▲TBV02403U                                       | ▲TBV02404U                                    | ▲TBV02101U        | ▲TBV02103U |
| <b>ZL</b><br>Pages<br>48-51         | TLP02301U       | TLP02304U                        | TLP02307U | _              | _          | _          | ▲TBV02401U            | ▲TBV02403U                                       | ▲TBV02404U                                    | ▲TBV02101U        | ▲TBV02103U |
| <b>GC</b><br>Pages<br>52-55         | TLG08301U       | TLG08303U                        | TLG08305U | _              | ▲TLG08307U | TLG08201U  | ▲TBV02401U            | ▲TBV02403U                                       | ▲TBV02404U                                    | ▲TBV02101U        | ▲TBV02103U |
| <b>GE</b><br>Pages<br>56-59         | TLG07301U       | TLG07303U                        | TLG07305U | _              | ▲TLG07307U | TLG07201U  | ▲TBV02401U            | ▲TBV02403U                                       | ▲TBV02404U                                    | ▲TBV02101U        | ▲TBV02103U |
| <b>GM</b><br>Pages<br>60-63         | TLG09301U       | TLG09303U                        | TLG09305U | _              | ▲TLG09307U | TLG09201U  | ▲TBV02401U            | ▲TBV02403U                                       | ▲TBV02404U                                    | ▲TBV02101U        | ▲TBV02103U |
| <b>GB</b><br>Pages<br>64-67         | TLG10301U       | TLG10303U                        | TLG10305U | _              | ▲TLG10307U | TLG10201U  | ▲TBV02401U            | ▲TBV02403U                                       | ▲TBV02404U                                    | ▲TBV02101U        | ▲TBV02103U |
| <b>GF</b><br>Pages<br>68-71         | 7LG11301U       | 7.<br>TLG11303U                  | TLG11305U | _              | ▲TLG11307U | TLG11201UA | ▲TBV01406U            | ▲TBV01407U                                       | ▲TBV01408U                                    | ▲TBV01101U        | ▲TBV01103U |
| <b>GO</b><br>Pages<br>72-75         | TLG01301U       | TLG01304U                        | TLG01307U | TLG01309U      | ▲TLG01310U | TLG01201U  | ▲TBV02401U            | ▲TBV02405U                                       | ▲TBV02406U                                    | ▲TBV02101U        | ▲TBV02103U |
| <b>GR</b><br>Pages<br>76-79         | TLG02301U       | TLG02304U                        | TLG02307U | TLG02309U      | TLG02311U  | TLG02201U  | ▲TBV02401U            | ▲TBV02403U                                       | ▲TBV02404U                                    | ▲TBV02101U        | ▲TBV02103U |
| <b>GS</b><br>Pages<br>80-83         | 7<br>TLG03301U  | TLG03303U                        | TLG03305U | _              | TLG03308U  | TLG03201U  | ▲TBV01406U            | ▲TBV01407U                                       | ▲TBV01408U                                    | ▲TBV01101U        | ▲TBV01103U |
| LB<br>Pages<br>84-87                | TLS01301U       | TLS01304U                        | TLS01307U | _              | ▲TLS01309U | TLS01201U  | ▲TBV02401U            | ▲TBV02403U                                       | ▲TBV02404U                                    | ▲TBV02101U        | ▲TBV02103U |
| <b>LF</b><br>Pages<br>88-89         | TLS04301U       | _                                | TLS04306U | _              | _          | _          | ▲TBV02401U            | ▲TBV02405U                                       | ▲TBV02406U                                    | ▲TBV02101U        | ▲TBV02103U |
| REQUIRED<br>VALVE<br>Pages<br>36-37 | _               | _                                | _         | _              | _          | _          |                       | TBN01001U                                        |                                               | TBN01104U         | TBN01102U  |