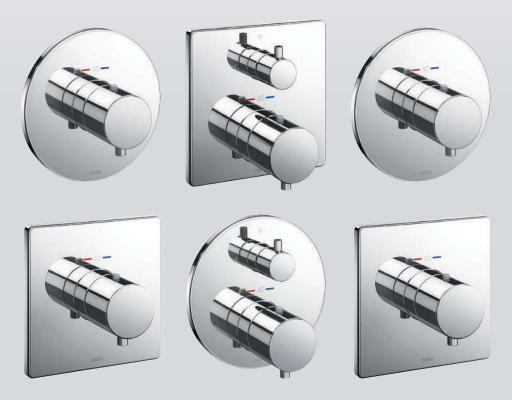

|                                     | LAVATORY FAUCET |                                  |           |                |            |            |                       | SHOWER TRIMS Pages 32-37 Pages 32-37 Pages 32-37 |                                               |                   |            |
|-------------------------------------|-----------------|----------------------------------|-----------|----------------|------------|------------|-----------------------|--------------------------------------------------|-----------------------------------------------|-------------------|------------|
| COLLECTIONS                         | REGULAR         | VESSEL                           | VESSEL    | SIDE<br>HANDLE | WALLMOUNT  | WIDESPREAD | THERMOSTATIC<br>TRIMS | THERMOSTATIC<br>WITH VOLUME<br>CONTROL TRIM      | THERMOSTATIC<br>WITH TWO-WAY<br>WITH OFF TRIM | VOLUME<br>CONTROL | TWO-WAY    |
| <b>ZN</b><br>Pages<br>40-41         | _               | TOUCHLESS  TLP01701U & TLP01702U | _         | _              | _          | _          | ▲TBV02401U            | ▲TBV02403U                                       | TBV02404U                                     | ▲TBV02101U        | ▲TBV02103U |
| <b>ZA</b><br>Pages<br>44-47         | _               | _                                | TLP03301U | _              | _          | _          | ▲TBV02401U            | ▲TBV02403U                                       | ▲TBV02404U                                    | ▲TBV02101U        | ▲TBV02103U |
| <b>ZL</b><br>Pages<br>48-51         | TLP02301U       | TLP02304U                        | TLP02307U | _              | _          | _          | ▲TBV02401U            | ▲TBV02403U                                       | ▲TBV02404U                                    | ▲TBV02101U        | ▲TBV02103U |
| <b>GC</b><br>Pages<br>52-55         | TLG08301U       | TLG08303U                        | TLG08305U | _              | ▲TLG08307U | TLG08201U  | ▲TBV02401U            | ▲TBV02403U                                       | ▲TBV02404U                                    | ▲TBV02101U        | ▲TBV02103U |
| <b>GE</b><br>Pages<br>56-59         | TLG07301U       | TLG07303U                        | TLG07305U | _              | ▲TLG07307U | TLG07201U  | ▲TBV02401U            | ▲TBV02403U                                       | ▲TBV02404U                                    | ▲TBV02101U        | ▲TBV02103U |
| <b>GM</b><br>Pages<br>60-63         | TLG09301U       | TLG09303U                        | TLG09305U | _              | ▲TLG09307U | TLG09201U  | ▲TBV02401U            | ▲TBV02403U                                       | ▲TBV02404U                                    | ▲TBV02101U        | ▲TBV02103U |
| <b>GB</b><br>Pages<br>64-67         | TLG10301U       | TLG10303U                        | TLG10305U | _              | ▲TLG10307U | TLG10201U  | ▲TBV02401U            | ▲TBV02403U                                       | ▲TBV02404U                                    | ▲TBV02101U        | ▲TBV02103U |
| <b>GF</b><br>Pages<br>68-71         | 7LG11301U       | 7.<br>TLG11303U                  | TLG11305U | _              | ▲TLG11307U | TLG11201UA | ▲TBV01406U            | ▲TBV01407U                                       | ▲TBV01408U                                    | ▲TBV01101U        | ▲TBV01103U |
| <b>GO</b><br>Pages<br>72-75         | TLG01301U       | TLG01304U                        | TLG01307U | TLG01309U      | ▲TLG01310U | TLG01201U  | ▲TBV02401U            | ▲TBV02405U                                       | ▲TBV02406U                                    | ▲TBV02101U        | ▲TBV02103U |
| <b>GR</b><br>Pages<br>76-79         | TLG02301U       | TLG02304U                        | TLG02307U | TLG02309U      | TLG02311U  | TLG02201U  | ▲TBV02401U            | ▲TBV02403U                                       | ▲TBV02404U                                    | ▲TBV02101U        | ▲TBV02103U |
| <b>GS</b><br>Pages<br>80-83         | 7<br>TLG03301U  | TLG03303U                        | TLG03305U | _              | TLG03308U  | TLG03201U  | ▲TBV01406U            | ▲TBV01407U                                       | ▲TBV01408U                                    | ▲TBV01101U        | ▲TBV01103U |
| LB<br>Pages<br>84-87                | TLS01301U       | TLS01304U                        | TLS01307U | _              | ▲TLS01309U | TLS01201U  | ▲TBV02401U            | ▲TBV02403U                                       | ▲TBV02404U                                    | ▲TBV02101U        | ▲TBV02103U |
| <b>LF</b><br>Pages<br>88-89         | TLS04301U       | _                                | TLS04306U | _              | _          | _          | ▲TBV02401U            | ▲TBV02405U                                       | ▲TBV02406U                                    | ▲TBV02101U        | ▲TBV02103U |
| REQUIRED<br>VALVE<br>Pages<br>36-37 | _               | _                                | _         | _              | _          | _          |                       | TBN01001U                                        |                                               | TBN01104U         | TBN01102U  |