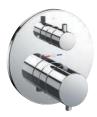

|                                     | LAVATORY FAUCET |                                  |           |                |            |            |                       | SHOWER TRIMS Pages 32-37 Pages 32-37 Pages 32-37 |                                               |                   |            |
|-------------------------------------|-----------------|----------------------------------|-----------|----------------|------------|------------|-----------------------|--------------------------------------------------|-----------------------------------------------|-------------------|------------|
| COLLECTIONS                         | REGULAR         | VESSEL                           | VESSEL    | SIDE<br>HANDLE | WALLMOUNT  | WIDESPREAD | THERMOSTATIC<br>TRIMS | THERMOSTATIC<br>WITH VOLUME<br>CONTROL TRIM      | THERMOSTATIC<br>WITH TWO-WAY<br>WITH OFF TRIM | VOLUME<br>CONTROL | TWO-WAY    |
| <b>ZN</b><br>Pages<br>40-41         | _               | TOUCHLESS  TLP01701U & TLP01702U | _         | _              | _          | _          | ▲TBV02401U            | ▲TBV02403U                                       | TBV02404U                                     | ▲TBV02101U        | ▲TBV02103U |
| <b>ZA</b><br>Pages<br>44-47         | _               | _                                | TLP03301U | _              | _          | _          | ▲TBV02401U            | ▲TBV02403U                                       | ▲TBV02404U                                    | ▲TBV02101U        | ▲TBV02103U |
| <b>ZL</b><br>Pages<br>48-51         | TLP02301U       | TLP02304U                        | TLP02307U | _              | _          | _          | ▲TBV02401U            | ▲TBV02403U                                       | ▲TBV02404U                                    | ▲TBV02101U        | ▲TBV02103U |
| <b>GC</b><br>Pages<br>52-55         | TLG08301U       | TLG08303U                        | TLG08305U | _              | ▲TLG08307U | TLG08201U  | ▲TBV02401U            | ▲TBV02403U                                       | ▲TBV02404U                                    | ▲TBV02101U        | ▲TBV02103U |
| <b>GE</b><br>Pages<br>56-59         | TLG07301U       | TLG07303U                        | TLG07305U | _              | ▲TLG07307U | TLG07201U  | ▲TBV02401U            | ▲TBV02403U                                       | ▲TBV02404U                                    | ▲TBV02101U        | ▲TBV02103U |
| <b>GM</b><br>Pages<br>60-63         | TLG09301U       | TLG09303U                        | TLG09305U | _              | ▲TLG09307U | TLG09201U  | ▲TBV02401U            | ▲TBV02403U                                       | ▲TBV02404U                                    | ▲TBV02101U        | ▲TBV02103U |
| <b>GB</b><br>Pages<br>64-67         | TLG10301U       | TLG10303U                        | TLG10305U | _              | ▲TLG10307U | TLG10201U  | ▲TBV02401U            | ▲TBV02403U                                       | ▲TBV02404U                                    | ▲TBV02101U        | ▲TBV02103U |
| <b>GF</b><br>Pages<br>68-71         | 7LG11301U       | 7.<br>TLG11303U                  | TLG11305U | _              | ▲TLG11307U | TLG11201UA | ▲TBV01406U            | ▲TBV01407U                                       | ▲TBV01408U                                    | ▲TBV01101U        | ▲TBV01103U |
| <b>GO</b><br>Pages<br>72-75         | TLG01301U       | TLG01304U                        | TLG01307U | TLG01309U      | ▲TLG01310U | TLG01201U  | ▲TBV02401U            | ▲TBV02405U                                       | ▲TBV02406U                                    | ▲TBV02101U        | ▲TBV02103U |
| <b>GR</b><br>Pages<br>76-79         | TLG02301U       | TLG02304U                        | TLG02307U | TLG02309U      | TLG02311U  | TLG02201U  | ▲TBV02401U            | ▲TBV02403U                                       | ▲TBV02404U                                    | ▲TBV02101U        | ▲TBV02103U |
| <b>GS</b><br>Pages<br>80-83         | 7<br>TLG03301U  | TLG03303U                        | TLG03305U | _              | TLG03308U  | TLG03201U  | ▲TBV01406U            | ▲TBV01407U                                       | ▲TBV01408U                                    | ▲TBV01101U        | ▲TBV01103U |
| LB<br>Pages<br>84-87                | TLS01301U       | TLS01304U                        | TLS01307U | _              | ▲TLS01309U | TLS01201U  | ▲TBV02401U            | ▲TBV02403U                                       | ▲TBV02404U                                    | ▲TBV02101U        | ▲TBV02103U |
| <b>LF</b><br>Pages<br>88-89         | TLS04301U       | _                                | TLS04306U | _              | _          | _          | ▲TBV02401U            | ▲TBV02405U                                       | ▲TBV02406U                                    | ▲TBV02101U        | ▲TBV02103U |
| REQUIRED<br>VALVE<br>Pages<br>36-37 | _               | _                                | _         | _              | _          | _          |                       | TBN01001U                                        |                                               | TBN01104U         | TBN01102U  |