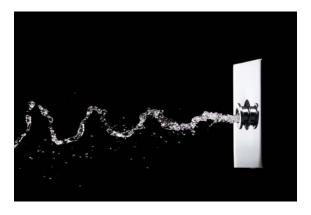

## **SHOWERS & TRIMS**

18 WARM SPA®

COMFORT WAVE® 20

20 24 **ACTIVE WAVE®** 

G Series

Aero<sup>®</sup> Technologies Aero Showers 26

29

30

Uses air injection technology to increase water volume by adding air into each water droplet, creating voluminous droplets while using less water.

Curved waterfall-like water stream that evenly warms the entire body.