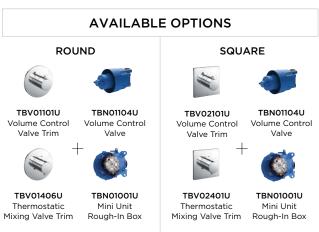

|                                     | LAVATORY FAUCET |                                  |           |                |            |            |                       | SHOWER TRIMS Pages 32-37 Pages 32-37 Pages 32-37 |                                               |                   |            |
|-------------------------------------|-----------------|----------------------------------|-----------|----------------|------------|------------|-----------------------|--------------------------------------------------|-----------------------------------------------|-------------------|------------|
| COLLECTIONS                         | REGULAR         | VESSEL                           | VESSEL    | SIDE<br>HANDLE | WALLMOUNT  | WIDESPREAD | THERMOSTATIC<br>TRIMS | THERMOSTATIC<br>WITH VOLUME<br>CONTROL TRIM      | THERMOSTATIC<br>WITH TWO-WAY<br>WITH OFF TRIM | VOLUME<br>CONTROL | TWO-WAY    |
| <b>ZN</b><br>Pages<br>40-41         | _               | TOUCHLESS  TLP01701U & TLP01702U | _         | _              | _          | _          | ▲TBV02401U            | ▲TBV02403U                                       | TBV02404U                                     | ▲TBV02101U        | ▲TBV02103U |
| <b>ZA</b><br>Pages<br>44-47         | _               | _                                | TLP03301U | _              | _          | _          | ▲TBV02401U            | ▲TBV02403U                                       | ▲TBV02404U                                    | ▲TBV02101U        | ▲TBV02103U |
| <b>ZL</b><br>Pages<br>48-51         | TLP02301U       | TLP02304U                        | TLP02307U | _              | _          | _          | ▲TBV02401U            | ▲TBV02403U                                       | ▲TBV02404U                                    | ▲TBV02101U        | ▲TBV02103U |
| <b>GC</b><br>Pages<br>52-55         | TLG08301U       | TLG08303U                        | TLG08305U | _              | ▲TLG08307U | TLG08201U  | ▲TBV02401U            | ▲TBV02403U                                       | ▲TBV02404U                                    | ▲TBV02101U        | ▲TBV02103U |
| <b>GE</b><br>Pages<br>56-59         | TLG07301U       | TLG07303U                        | TLG07305U | _              | ▲TLG07307U | TLG07201U  | ▲TBV02401U            | ▲TBV02403U                                       | ▲TBV02404U                                    | ▲TBV02101U        | ▲TBV02103U |
| <b>GM</b><br>Pages<br>60-63         | TLG09301U       | TLG09303U                        | TLG09305U | _              | ▲TLG09307U | TLG09201U  | ▲TBV02401U            | ▲TBV02403U                                       | ▲TBV02404U                                    | ▲TBV02101U        | ▲TBV02103U |
| <b>GB</b><br>Pages<br>64-67         | TLG10301U       | TLG10303U                        | TLG10305U | _              | ▲TLG10307U | TLG10201U  | ▲TBV02401U            | ▲TBV02403U                                       | ▲TBV02404U                                    | ▲TBV02101U        | ▲TBV02103U |
| <b>GF</b><br>Pages<br>68-71         | 7LG11301U       | 7.<br>TLG11303U                  | TLG11305U | _              | ▲TLG11307U | TLG11201UA | ▲TBV01406U            | ▲TBV01407U                                       | ▲TBV01408U                                    | ▲TBV01101U        | ▲TBV01103U |
| <b>GO</b><br>Pages<br>72-75         | TLG01301U       | TLG01304U                        | TLG01307U | TLG01309U      | ▲TLG01310U | TLG01201U  | ▲TBV02401U            | ▲TBV02405U                                       | ▲TBV02406U                                    | ▲TBV02101U        | ▲TBV02103U |
| <b>GR</b><br>Pages<br>76-79         | TLG02301U       | TLG02304U                        | TLG02307U | TLG02309U      | TLG02311U  | TLG02201U  | ▲TBV02401U            | ▲TBV02403U                                       | ▲TBV02404U                                    | ▲TBV02101U        | ▲TBV02103U |
| <b>GS</b><br>Pages<br>80-83         | 7<br>TLG03301U  | TLG03303U                        | TLG03305U | _              | TLG03308U  | TLG03201U  | ▲TBV01406U            | ▲TBV01407U                                       | ▲TBV01408U                                    | ▲TBV01101U        | ▲TBV01103U |
| LB<br>Pages<br>84-87                | TLS01301U       | TLS01304U                        | TLS01307U | _              | ▲TLS01309U | TLS01201U  | ▲TBV02401U            | ▲TBV02403U                                       | ▲TBV02404U                                    | ▲TBV02101U        | ▲TBV02103U |
| <b>LF</b><br>Pages<br>88-89         | TLS04301U       | _                                | TLS04306U | _              | _          | _          | ▲TBV02401U            | ▲TBV02405U                                       | ▲TBV02406U                                    | ▲TBV02101U        | ▲TBV02103U |
| REQUIRED<br>VALVE<br>Pages<br>36-37 | _               | _                                | _         | _              | _          | _          |                       | TBN01001U                                        |                                               | TBN01104U         | TBN01102U  |