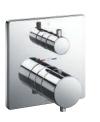

#### **SHOWER**

SAFETY THERMO®

AERO-JET+®

**AERO-JET®** 

**CASCADE FLOW** 

**GYROSTREAM** 

MINI UNIT

WARM SPA®

**COMFORT WAVE®** 

**ACTIVE WAVE®** 

Shape Memory Alloy (SMA) thermostatic valve that prevents a sudden, unwanted increase in water temperature.

Uses air injection technology to increase water volume with an additional pulsating feature for a more invigorating shower experience.