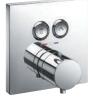

#### **SHOWER**

SAFETY THERMO®

AERO-JET+®

**AERO-JET®** 

**CASCADE FLOW** 

**GYROSTREAM** 

MINI UNIT

WARM SPA®

**COMFORT WAVE®** 

**ACTIVE WAVE®** 

Shape Memory Alloy (SMA) thermostatic valve that prevents a sudden, unwanted increase in water temperature.

Uses air injection technology to increase water volume with an additional pulsating feature for a more invigorating shower experience.