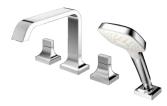

|                                     | LAVATORY FAUCET |                                  |           |                |            |            |                       | SHOWER TRIMS Pages 32-37 Pages 32-37 Pages 32-37 |                                               |                   |            |
|-------------------------------------|-----------------|----------------------------------|-----------|----------------|------------|------------|-----------------------|--------------------------------------------------|-----------------------------------------------|-------------------|------------|
| COLLECTIONS                         | REGULAR         | VESSEL                           | VESSEL    | SIDE<br>HANDLE | WALLMOUNT  | WIDESPREAD | THERMOSTATIC<br>TRIMS | THERMOSTATIC<br>WITH VOLUME<br>CONTROL TRIM      | THERMOSTATIC<br>WITH TWO-WAY<br>WITH OFF TRIM | VOLUME<br>CONTROL | TWO-WAY    |
| <b>ZN</b><br>Pages<br>40-41         | _               | TOUCHLESS  TLP01701U & TLP01702U | _         | _              | _          | _          | ▲TBV02401U            | ▲TBV02403U                                       | TBV02404U                                     | ▲TBV02101U        | ▲TBV02103U |
| <b>ZA</b><br>Pages<br>44-47         | _               | _                                | TLP03301U | _              | _          | _          | ▲TBV02401U            | ▲TBV02403U                                       | ▲TBV02404U                                    | ▲TBV02101U        | ▲TBV02103U |
| <b>ZL</b><br>Pages<br>48-51         | TLP02301U       | TLP02304U                        | TLP02307U | _              | _          | _          | ▲TBV02401U            | ▲TBV02403U                                       | ▲TBV02404U                                    | ▲TBV02101U        | ▲TBV02103U |
| <b>GC</b><br>Pages<br>52-55         | TLG08301U       | TLG08303U                        | TLG08305U | _              | ▲TLG08307U | TLG08201U  | ▲TBV02401U            | ▲TBV02403U                                       | ▲TBV02404U                                    | ▲TBV02101U        | ▲TBV02103U |
| <b>GE</b><br>Pages<br>56-59         | TLG07301U       | TLG07303U                        | TLG07305U | _              | ▲TLG07307U | TLG07201U  | ▲TBV02401U            | ▲TBV02403U                                       | ▲TBV02404U                                    | ▲TBV02101U        | ▲TBV02103U |
| <b>GM</b><br>Pages<br>60-63         | TLG09301U       | TLG09303U                        | TLG09305U | _              | ▲TLG09307U | TLG09201U  | ▲TBV02401U            | ▲TBV02403U                                       | ▲TBV02404U                                    | ▲TBV02101U        | ▲TBV02103U |
| <b>GB</b><br>Pages<br>64-67         | TLG10301U       | TLG10303U                        | TLG10305U | _              | ▲TLG10307U | TLG10201U  | ▲TBV02401U            | ▲TBV02403U                                       | ▲TBV02404U                                    | ▲TBV02101U        | ▲TBV02103U |
| <b>GF</b><br>Pages<br>68-71         | 7LG11301U       | 7.<br>TLG11303U                  | TLG11305U | _              | ▲TLG11307U | TLG11201UA | ▲TBV01406U            | ▲TBV01407U                                       | ▲TBV01408U                                    | ▲TBV01101U        | ▲TBV01103U |
| <b>GO</b><br>Pages<br>72-75         | TLG01301U       | TLG01304U                        | TLG01307U | TLG01309U      | ▲TLG01310U | TLG01201U  | ▲TBV02401U            | ▲TBV02405U                                       | ▲TBV02406U                                    | ▲TBV02101U        | ▲TBV02103U |
| <b>GR</b><br>Pages<br>76-79         | TLG02301U       | TLG02304U                        | TLG02307U | TLG02309U      | TLG02311U  | TLG02201U  | ▲TBV02401U            | ▲TBV02403U                                       | ▲TBV02404U                                    | ▲TBV02101U        | ▲TBV02103U |
| <b>GS</b><br>Pages<br>80-83         | 7<br>TLG03301U  | TLG03303U                        | TLG03305U | _              | TLG03308U  | TLG03201U  | ▲TBV01406U            | ▲TBV01407U                                       | ▲TBV01408U                                    | ▲TBV01101U        | ▲TBV01103U |
| LB<br>Pages<br>84-87                | TLS01301U       | TLS01304U                        | TLS01307U | _              | ▲TLS01309U | TLS01201U  | ▲TBV02401U            | ▲TBV02403U                                       | ▲TBV02404U                                    | ▲TBV02101U        | ▲TBV02103U |
| <b>LF</b><br>Pages<br>88-89         | TLS04301U       | _                                | TLS04306U | _              | _          | _          | ▲TBV02401U            | ▲TBV02405U                                       | ▲TBV02406U                                    | ▲TBV02101U        | ▲TBV02103U |
| REQUIRED<br>VALVE<br>Pages<br>36-37 | _               | _                                | _         | _              | _          | _          |                       | TBN01001U                                        |                                               | TBN01104U         | TBN01102U  |