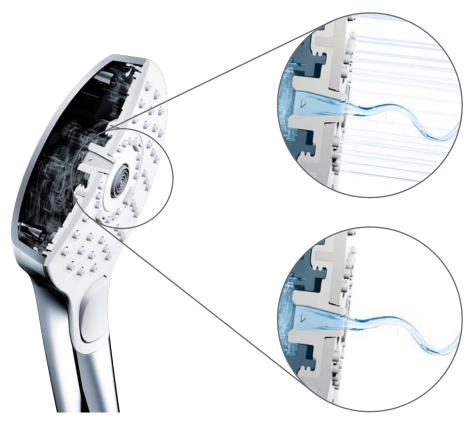

**COMFORT WAVE®** 

**ACTIVE WAVE®** 

Shape Memory Alloy (SMA) thermostatic valve that prevents a sudden, unwanted increase in water temperature.

Uses air injection technology to increase water volume with an additional pulsating feature for a more invigorating shower experience.

Uses air injection technology to increase water volume by adding air into each water droplet, creating voluminous droplets while using less water.

Curved waterfall-like water stream that evenly warms the entire body.