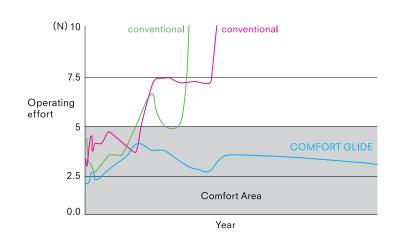

#### **FAUCET**

COMFORT GLIDE®

Precise and easy flow control of water based on user's touch.

SOFT FLOW

Keeps splashing to a minimum for comfortable use and soft to the touch water.