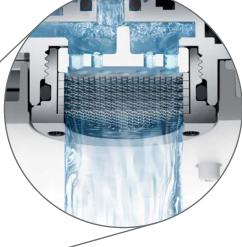

**COMFORT WAVE®** 

**ACTIVE WAVE®** 

Shape Memory Alloy (SMA) thermostatic valve that prevents a sudden, unwanted increase in water temperature.

Uses air injection technology to increase water volume with an additional pulsating feature for a more invigorating shower experience.

Uses air injection technology to increase water volume by adding air into each water droplet, creating voluminous droplets while using less water.

Curved waterfall-like water stream that evenly warms the entire body.