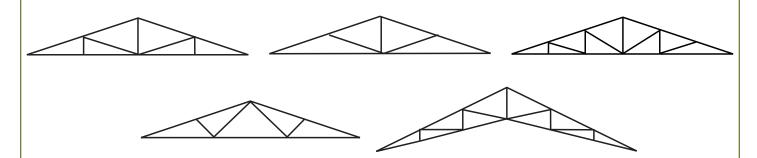

## **Easy to Model**

Integrating representative glulam trusses early in the design process is easy now with pre-built RFA's available on BIMObjects or our website. Our truss solutions scale seamlessly between 10 and 120 feet with 5 truss types and multiple pitch options available. After final truss configuration is determined, we utilize a new platform, Autodesk Informed Design, to rapidly generate fully defined truss models supporting MEP integration and clash detection.