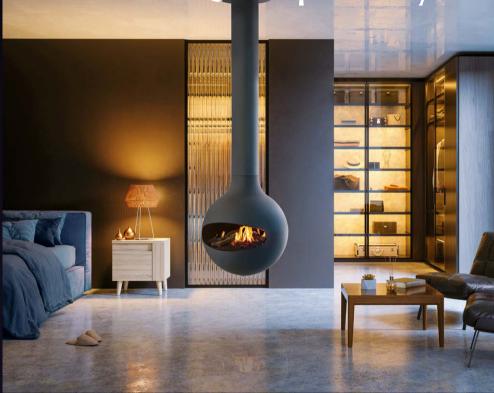

## HOLOGRAPHIK® BY FOCUS

Ultra-realistic flame play Sound of crackling fire Powered by electricity Gentle heat (optional) (600W)

With its groundbreaking Holographik® range, Focus continues to revolutionise fire. Today the timeless beauty of Focus design goes electric, with multi-patented technology offering a stunningly lifelike virtual fire experience that can be featured in public spaces subject to strict safety standards – hotels, restaurants, boutiques – or at home.