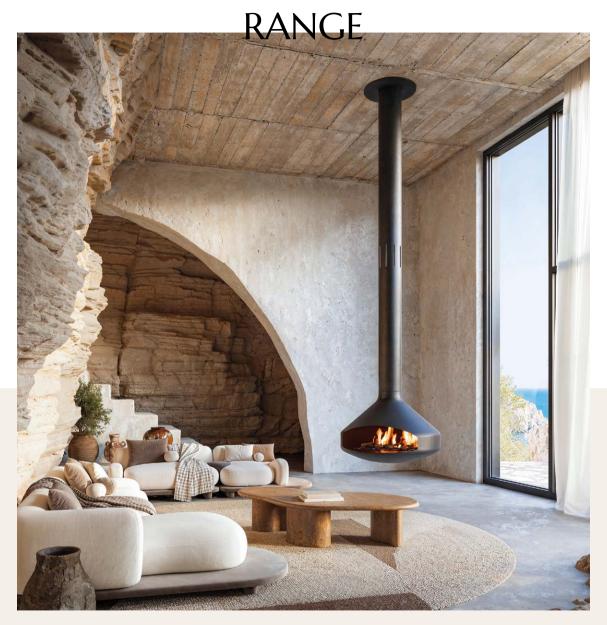

# READY-TO-USE





HOLOGRAPHIK® BY FOCUS

# Spirit of fire









## HOLOGRAPHIK® BY FOCUS

Ultra-realistic flame play Sound of crackling fire Powered by electricity Gentle heat (optional) (600W)



With its groundbreaking Holographik® range, Focus continues to revolutionise fire. Today the timeless beauty of Focus design goes electric, with multi-patented technology offering a stunningly lifelike virtual fire experience that can be featured in public spaces subject to strict safety standards – hotels, restaurants, boutiques – or at home.



Real flames and heat No external flue Maximum safety



**BIOETHANOL BY FOCUS** 

## Air of freedom





This innovation, developed in partnership with French specialist in high-end bioethanol burners Ignisial Paris, is designed to be autonomous, operating with an