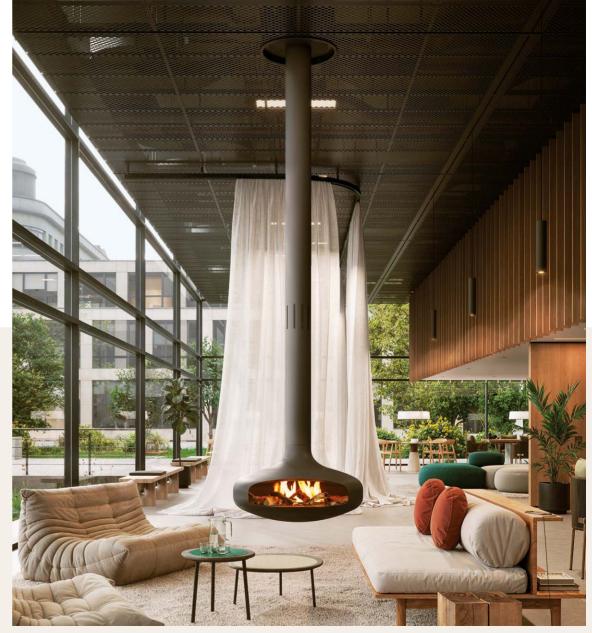

# outdoor by focus Raw emotion

### **Bubble®**

This captivating fire bowl was an immediate hit with design professionals, winning a prestigious gold German Design Award in 2022 and the design prize for outdoor products at the Iconic Awards in 2024.