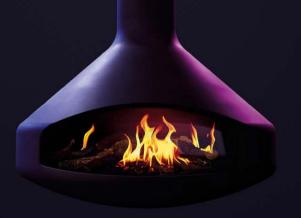

# READY-TO-USE





HOLOGRAPHIK® BY FOCUS

# Spirit of fire









## HOLOGRAPHIK® BY FOCUS

Ultra-realistic flame play Sound of crackling fire Powered by electricity Gentle heat (optional) (600W)



With its groundbreaking Holographik® range, Focus continues to revolutionise fire. Today the timeless beauty of Focus design goes electric, with multi-patented technology offering a stunningly lifelike virtual fire experience that can be featured in public spaces subject to strict safety standards – hotels, restaurants, boutiques – or at home.



Real flames and heat No external flue Maximum safety



**BIOETHANOL BY FOCUS** 

## Air of freedom





This innovation, developed in partnership with French specialist in high-end bioethanol burners Ignisial Paris, is designed to be autonomous, operating with an electric battery.

The bioethanol range offer