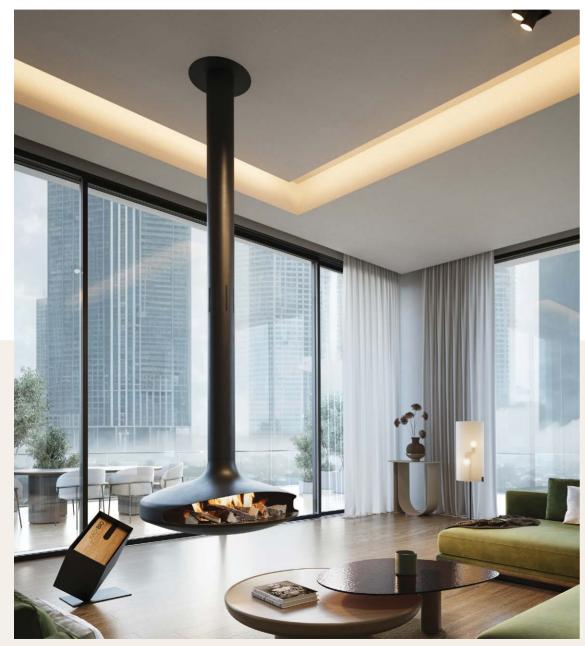

Real flames and heat No external flue Maximum safety

**BIOETHANOL BY FOCUS** 

## Air of freedom

This innovation, developed in partnership with French specialist in high-end bioethanol burners Ignisial Paris, is designed to be autonomous, operating with an electric battery.

The bioethanol range offers unprecedented liberty of installation. With no need for an external flue or the duct connection this requires (situation permitting), Focus fireplaces can now be showcased anywhere: in flats with no chimney, on any floor, in hotels, restaurants, shops, or in areas where wood-burning is prohibited.

The safe, fully electronic burner is operated by remote control.