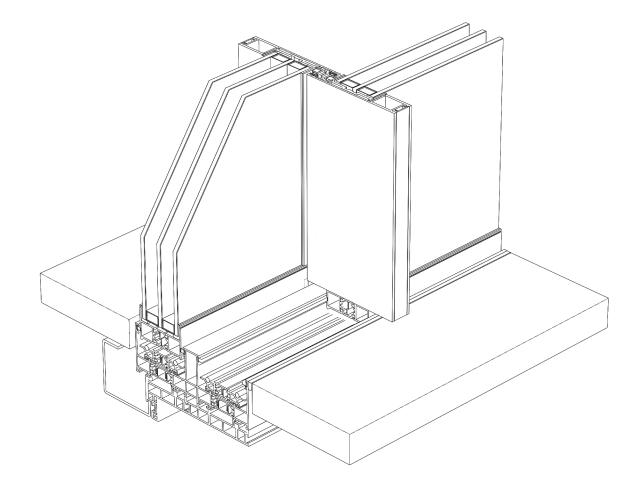

# minimal windows®

Enter a world of limitless light and outstanding views with our minimal windows® double glazing system. With an elegant sash profile of just 21 mm, our aluminum windows redefine contemporary luxury and offer expansive views with virtually invisible frame profiles.

With over 15 years of meticulous development, we have perfected the art of the concealed floor track and ensure effortless operation of our sliding elements. Enjoy the perfect synergy of form and function, where architectural elegance meets unparalleled ease of use. Thanks to their narrow width, our aluminum frame profiles almost disappear visually and emphasize the minimalist elegance of our minimal windows®. With a limitless choice of placement options, from mullion-free internal or external corners to reversible units, all-glass corners and wall pockets where the unit disappears completely into the wall, our system offers maximum flexibility to meet any design preference. Choose from a wide range of colors and textures, including matte, gloss or powder-coated finishes to perfectly match your space. main sections minimal windows®