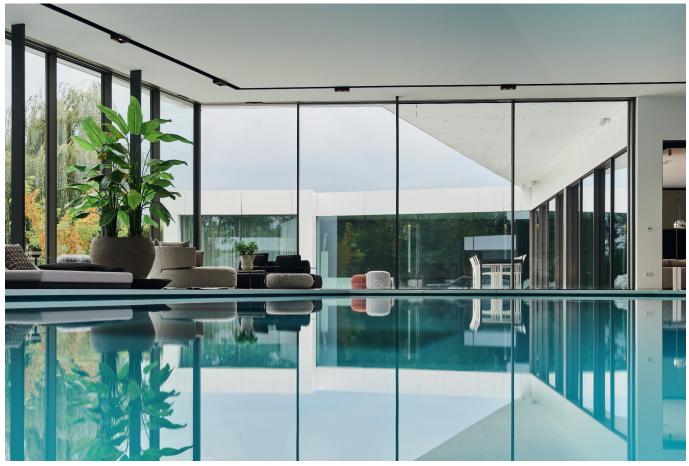

### Showhouse

| Photographer | mediashots          |
|--------------|---------------------|
| Partner      | Group Ceyssens      |
| Product      | minimal windows® 4+ |

### **Uninterrupted views**

Embark on a journey into the realm of modern architectural design and technology with Keller minimal windows® showcased in the stunning Showhouse of our Belgian partner Group Ceyssens. This architectural marvel skillfully combines contemporary, spacious interior design with expansive window facades that guarantee maximum light. Natural light floods the rooms, enhancing their warmth and inviting ambiance. At the heart of the Showhouse is a high-end swimming pool equipped with a movable pool floor for optimal use of space. Around the pool, an unobstructed panorama is created thanks to our minimal windows®, allowing indoor and outdoor spaces to flow effortlessly into one another - a demonstration of architectural finesse and seamless integration of design. The Group Ceyssens Showhouse symbolises progressive living, where cutting-edge technology meets sophisticated design.