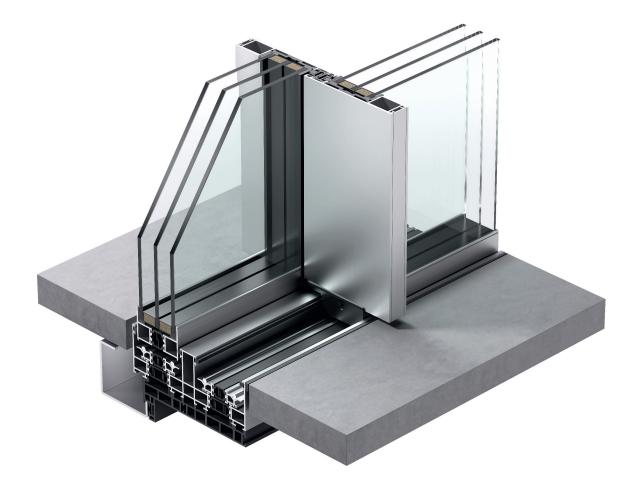

# minimal windows®

Enter a world of limitless light and outstanding views with our minimal windows® double glazing system. With an elegant sash profile of just 21 mm, our aluminum windows redefine contemporary luxury and offer expansive views with virtually invisible frame profiles.

With over 15 years of meticulous development, we have perfected the art of the concealed floor track and ensure effortless operation of our sliding elements. Enjoy the perfect synergy of form and function, where architectural elegance meets unparalleled ease of use. Thanks to their narrow width, our aluminum frame profiles almost disappear visually and emphasize the minimalist elegance of our minimal windows®. With a limitless choice of placement options, from mullion-free internal or external corners to reversible units, all-glass corners and wall pockets where the unit disappears completely into the wall, our system offers maximum flexibility to meet any design preference. Choose from a wide range of colors and textures, including matte, gloss or powder-coated finishes to perfectly match your space. main sections minimal windows®