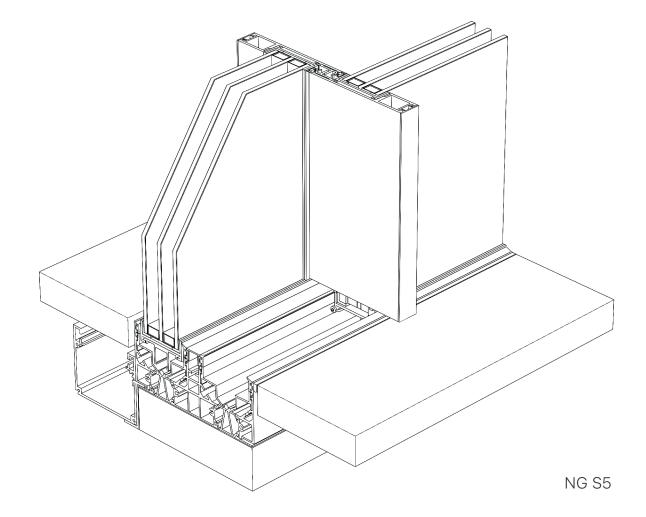

## minimal windows® NGS

minimal windows<sup>®</sup> NGS enables a seamless transition between indoor and outdoor areas through barrier-free openings of entire window façades with heights of up to 6 meters and unlimited length options. Our expertise and continuous development over more than 15 years has enabled us to offer these customized solutions that provide maximum flexibility.

The advanced minimal windows® NGS system offers versatile design options, such as customizable glass thicknesses from 34 mm to 74 mm. The side profiles can be seamlessly integrated into walls, floors and ceilings to make them virtually invisible. In addition, we offer motorization for opening and closing the sliding elements, which is capable of moving sash weights of up to 1,500 kg along the stainless steel track.