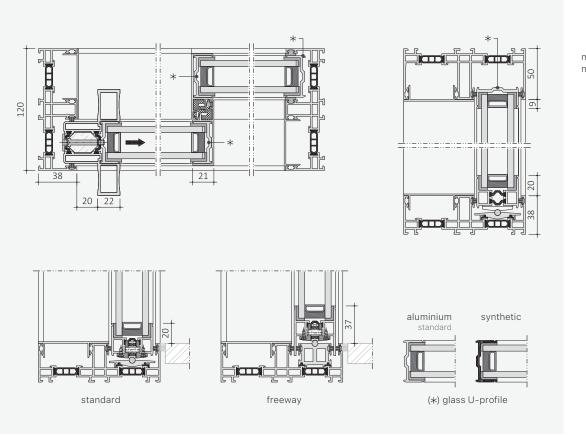

#### system

| facing width                      | 21 mm             |
|-----------------------------------|-------------------|
| installation flush to the floor   | possible          |
| installation flush to the ceiling | possible          |
| max. leaf height                  | 4 m               |
| min.W/H                           | 1/3               |
| max. leaf weight                  | 500 kg            |
| max. leaf area sliding            | 8 m²              |
| max. leaf area fix                | 18 m <sup>2</sup> |
|                                   |                   |

| max. numbers of tracks             | up to 5 tracks                                                      |
|------------------------------------|---------------------------------------------------------------------|
| overall insulation glass thickness | 26 up to 34 mm                                                      |
| automated sliding leaf             | yes                                                                 |
| motorisation                       | up to 2400 kg<br>total weight with one motor<br>and combined leaves |
| accessibility                      | DIN 18040-1, DIN 18040-2                                            |
|                                    |                                                                     |

#### building physics

| Uw-Values<br>(depending on glass type & dimensions) | ≥1,1 W/(m²K)      |           |
|-----------------------------------------------------|-------------------|-----------|
| air permeability                                    | up to class 4     | EN 12207  |
| resistance to rain penetration                      | up to class 7A    | EN 12208  |
| resistance to wind loads                            | up to class C4/B5 | EN 12210  |
| sound insulation                                    | up to 39 dB       | ISO 717-1 |
|                                                     |                   |           |

#### safety

resistance to burglary up to RC 2 EN 1627