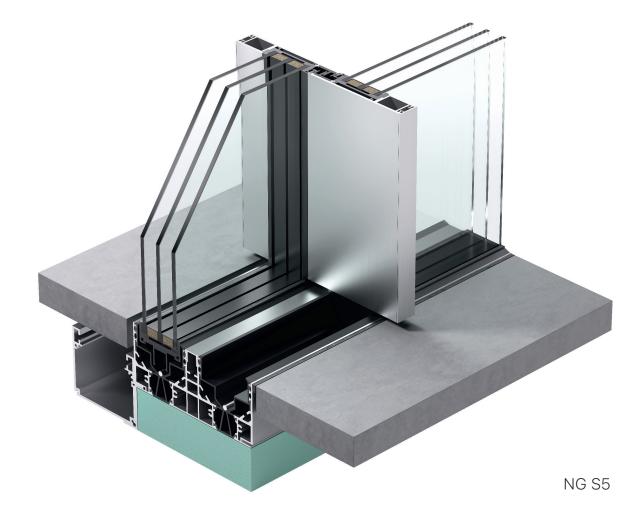

## minimal windows® NGS

minimal windows<sup>®</sup> NGS enables a seamless transition between indoor and outdoor areas through barrier-free openings of entire window façades with heights of up to 6 meters and unlimited length options. Our expertise and continuous development over more than 15 years has enabled us to offer these customized solutions that provide maximum flexibility.

main sections minimal windows® NGS

Our minimalist design allows for a harmonious combination of natural light and elegant aesthetics, promoting an inviting atmosphere for contemporary living. Light-flooded rooms with a maximum transparency of up to 99.3% create a unique, airy atmosphere in any home concept.

The advanced minimal windows® NGS system offers versatile design options, such as customizable glass thicknesses from 34 mm to 74 mm. The side profiles can be seamlessly integrated into walls, floors and ceilings to make them virtually invisible. In addition, we offer motorization for opening and closing the sliding elements, which is capable of moving sash weights of up to 1,500 kg along the stainless steel track.

#### system

| facing width                      | 26 mm    |
|-----------------------------------|----------|
| installation flush to the floor   | possible |
| installation flush to the ceiling | possible |
| max. leaf height                  | 6 m      |
| min. W/H                          | 1/3      |
| max. leaf weight                  | 1500 kg  |
| max. leaf area sliding            | 18 m²    |
| max. leaf area fix                | 18 m²    |
|                                   |          |

| max. numbers of tracks             | NG S4 : up to 5 tracks<br>NG S5 : up to 4 tracks<br>NG S6 : up to 4 tracks |
|------------------------------------|----------------------------------------------------------------------------|
| overall insulation glass thickness | NG S4 : 34 up to 44 mm<br>NG S5 : 44 up to 54 mm<br>NG S6 : 54 up to 64 mm |
| automated sliding leaf             | yes                                                                        |
| motorisation                       | up to 2400 kg<br>total weight with one motor<br>and combined leaves        |
| accessibility                      | DIN 18040-1, DIN 18040-2                                                   |
|                                    |                                                                            |