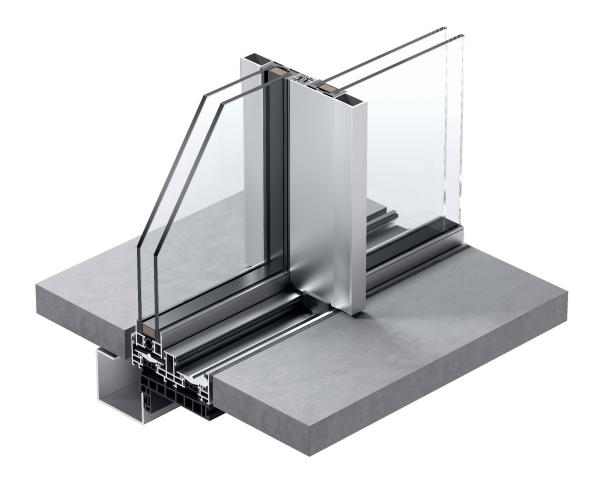

# minimal windows®

Enter a world of limitless light and outstanding views with our minimal windows® double glazing system. With an elegant sash profile of just 21 mm, our aluminum windows redefine contemporary luxury and offer expansive views with virtually invisible frame profiles.

With over 15 years of meticulous development, we have perfected the art of the concealed floor track and ensure effortless operation of our sliding elements. Enjoy the perfect synergy of form and function, where architectural elegance meets unparalleled ease of use. Thanks to their narrow width, our aluminum frame profiles almost disappear visually and emphasize the minimalist elegance of our minimal windows®. With a limitless choice of placement options, from mullion-free internal or external corners to reversible units, all-glass corners and wall pockets where the unit disappears completely into the wall, our system offers maximum flexibility to meet any design preference. Choose from a wide range of colors and textures, including matte, gloss or powder-coated finishes to perfectly match your space. main sections minimal windows®