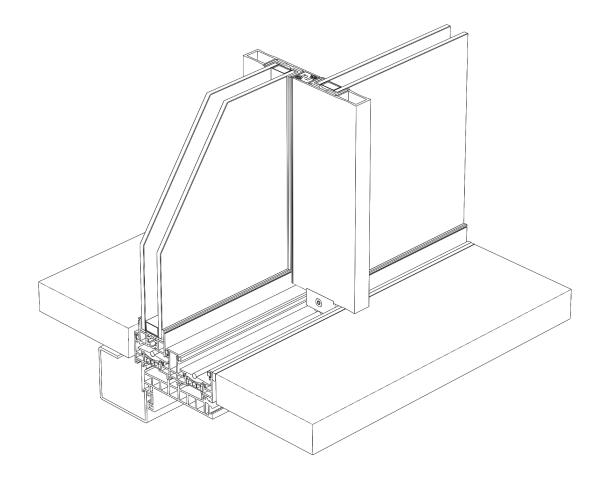

# minimal windows®

Enter a world of limitless light and outstanding views with our minimal windows® double glazing system. With an elegant sash profile of just 21 mm, our aluminum windows redefine contemporary luxury and offer expansive views with virtually invisible frame profiles.

With over 15 years of meticulous development, we have perfected the art of the concealed floor track and ensure effortless operation of our sliding elements. Enjoy the perfect synergy of form and function, where architectural elegance meets unparalleled ease of use. Thanks to their narrow width, our aluminum frame profiles almost disappear visually and emphasize the minimalist elegance of our minimal windows®. With a limitless choice of placement options, from mullion-free internal or external corners to reversible units, all-glass corners and wall pockets where the unit disappears completely into the wall, our system offers maximum flexibility to meet any design preference. Choose from a wide range of colors and textures, including matte, gloss or powder-coated finishes to perfectly match your space. main sections minimal windows®