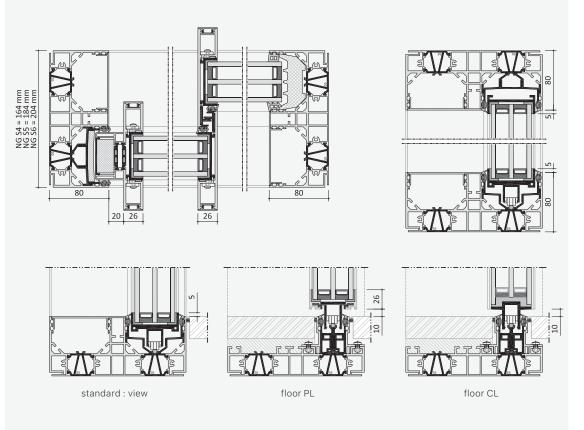

#### system

| facing width                      | 26 mm    |
|-----------------------------------|----------|
| installation flush to the floor   | possible |
| installation flush to the ceiling | possible |
| max. leaf height                  | 6 m      |
| min. W/H                          | 1/3      |
| max. leaf weight                  | 1500 kg  |
| max. leaf area sliding            | 18 m²    |
| max. leaf area fix                | 18 m²    |
|                                   |          |

| max. numbers of tracks             | NG S4 : up to 5 tracks<br>NG S5 : up to 4 tracks<br>NG S6 : up to 4 tracks |
|------------------------------------|----------------------------------------------------------------------------|
| overall insulation glass thickness | NG S4 : 34 up to 44 mm<br>NG S5 : 44 up to 54 mm<br>NG S6 : 54 up to 64 mm |
| automated sliding leaf             | yes                                                                        |
| motorisation                       | up to 2400 kg<br>total weight with one motor<br>and combined leaves        |
| accessibility                      | DIN 18040-1, DIN 18040-2                                                   |
|                                    |                                                                            |