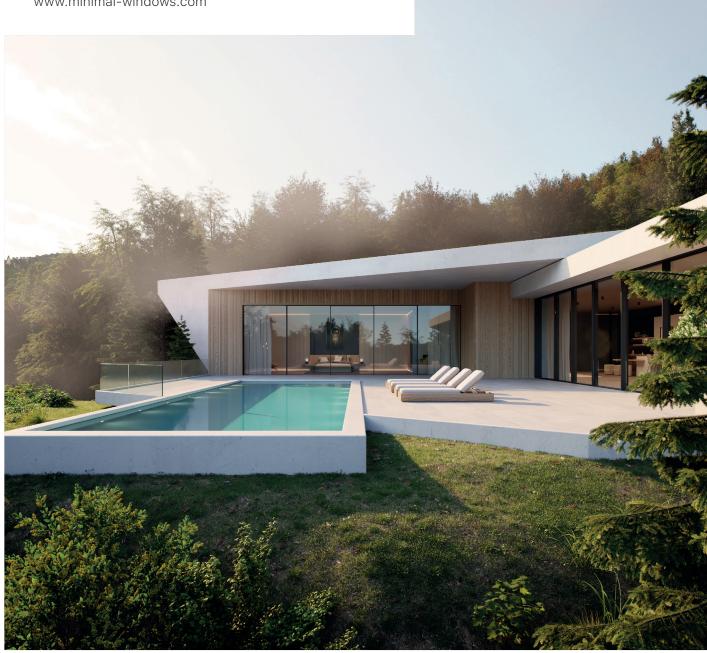

### Showhouse

| Photographer | mediashots          |
|--------------|---------------------|
| Partner      | Group Ceyssens      |
| Product      | minimal windows® 4+ |

### Showcasing uniqueness

### **Uninterrupted views**

Embark on a journey into the realm of modern architectural design and technology with Keller minimal windows® showcased in the stunning Showhouse of our Belgian partner Group Ceyssens. This architectural marvel skillfully combines contemporary, spacious interior design with expansive window facades that guarantee maximum light. Natural light floods the rooms, enhancing their warmth and inviting ambiance. At the heart of the Showhouse is a high-end swimming pool equipped with a movable pool floor for optimal use of space. Around the pool, an unobstructed panorama is created thanks to our minimal windows®, allowing indoor and outdoor spaces to flow effortlessly into one another - a demonstration of architectural finesse and seamless integration of design. The Group Ceyssens Showhouse symbolises progressive living, where cutting-edge technology meets sophisticated design.

Discover the fascinating story behind our project through an exclusive interview with Dirk Ceyssens. Simply scan the QR code to access the video directly.