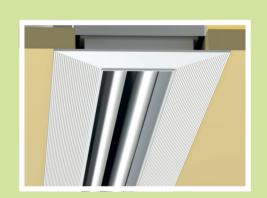

## **BF SERIES**

The aluminium linear diffusers of the BF series have been conceived to combine the most different aesthetic requirements with the expected aeraulic performances in the different types of systems in which they are installed. Design and made in Italy at the comfort service.

### **1. TEARDROP PROFILE**

The air deflection blade with "teardrop" profile is the distinctive element of the linear diffusers made by Officine Volta. It can be found in PRA, USA, ZEG and DRY series.