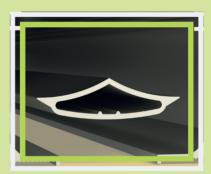

### 2. WING PROFILE

The air deflection blade with "wing" profile was born to make a linear diffuser completely concealed into the plasterboard. Two versions available:

- Profile 1, for DUC and DEK series
- Profile 2, for DUC 40 and DEK 40 series

PROFILE

WING PROFILE 1

WING PROFILE 2