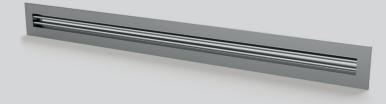

## **BF SERIES**

The aluminium linear diffusers of the BF series have been conceived to combine the most different aesthetic requirements with the expected aeraulic performances in the different types of systems in which they are installed. Design and made in Italy at the comfort service.

### **BF PRA**

Linear slots diffuser with visible perimetral frame. The manually adjustable air deflection blade with "teardrop" profile allows variation of the throw direction. Born to satisfy architectural needs in haute couture stores, the PRA series is installed in any environment where the air diffusion element must be totally visible.