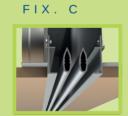

# **BF USA**

Linear slot diffusers without perimetral frame. The manually adjustable air deflection blade with "teardrop" profile allows variation of the throw direction.

**3** concealed fixing systems available:

FIX. A

FIX. B

Ľ