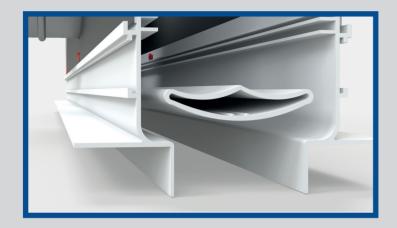

### **1. TEARDROP PROFILE**

The air deflection blade with "teardrop" profile is the distinctive element of the linear diffusers made by Officine Volta. It can be found in PRA, USA, ZEG and DRY series.

# **BF USA**

Linear slot diffusers without perimetral frame. The manually adjustable air deflection blade with "teardrop" profile allows variation of the throw direction.

**3** concealed fixing systems available:

### **BF ZEG**

Linear slot diffusers with "hidden" perimetral frame. The manually adjustable air deflection blade with "teardrop" profile allows variation of the throw direction.

The special "hidden" perimetral frame is specifically knurled to facilitate the plaster laying.

# BF ZEG

The "hidden" perimetral frame allows perfect integration into the plasterboard sheet. For this reason, designers and architects find in the ZEG series not only plant functionality but also aesthetic value.