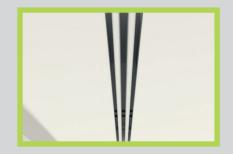

### **1. TEARDROP PROFILE**

The air deflection blade with "teardrop" profile is the distinctive element of the linear diffusers made by Officine Volta. It can be found in PRA, USA, ZEG and DRY series.

### 2. WING PROFILE

The air deflection blade with "wing" profile was born to make a linear diffuser completely concealed into the plasterboard. Two versions available:

- Profile 1, for DUC and DEK series
- Profile 2, for DUC 40 and DEK 40 series