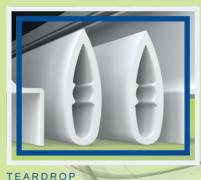

### **1. TEARDROP PROFILE**

The air deflection blade with "teardrop" profile is the distinctive element of the linear diffusers made by Officine Volta. It can be found in PRA, USA, ZEG and DRY series.