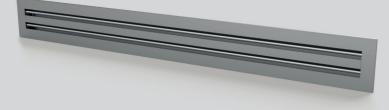

### **BF PRA**

Linear slots diffuser with visible perimetral frame. The manually adjustable air deflection blade with "teardrop" profile allows variation of the throw direction. Born to satisfy architectural needs in haute couture stores, the PRA series is installed in any environment where the air diffusion element must be totally visible.