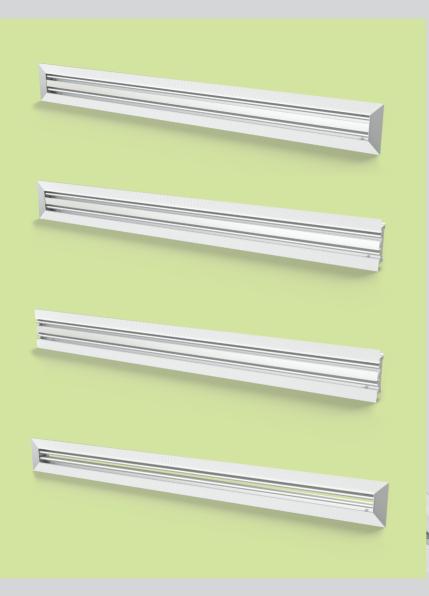

## **BF SERIES**

The aluminium linear diffusers of the BF series have been conceived to combine the most different aesthetic requirements with the expected aeraulic performances in the different types of systems in which they are installed. Design and made in Italy at the comfort service.

# **OUR PROFILES**

### **1. TEARDROP PROFILE**

The air deflection blade with "teardrop" profile is the distinctive element of the linear diffusers made by Officine Volta. It can be found in PRA, USA, ZEG and DRY series.