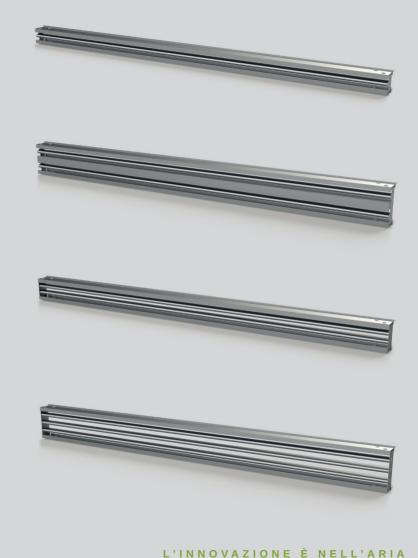

## **BF SERIES**

The aluminium linear diffusers of the BF series have been conceived to combine the most different aesthetic requirements with the expected aeraulic performances in the different types of systems in which they are installed. Design and made in Italy at the comfort service.

# **OUR PROFILES**

### **1. TEARDROP PROFILE**

The air deflection blade with "teardrop" profile is the distinctive element of the linear diffusers made by Officine Volta. It can be found in PRA, USA, ZEG and DRY series.