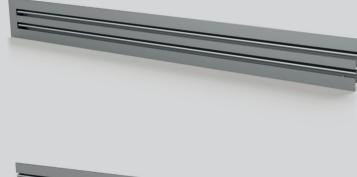

## **BF SERIES**

The aluminium linear diffusers of the BF series have been conceived to combine the most different aesthetic requirements with the expected aeraulic performances in the different types of systems in which they are installed. Design and made in Italy at the comfort service.

# **BF USA**

Linear slot diffusers without perimetral frame. The manually adjustable air deflection blade with "teardrop" profile allows variation of the throw direction.

**3** concealed fixing systems available: