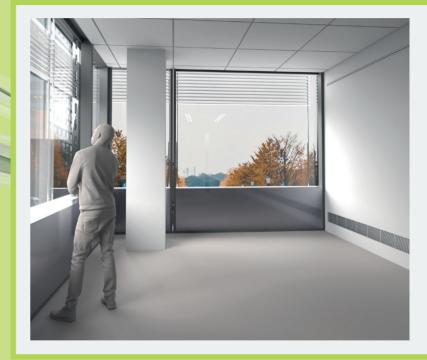

# BF DUC INSTALLATION

The "wing" profile and the "hidden" perimetral frame allow perfect integration into the plasterboard sheet. For this reason, designers and architects find in the DUC series not only plant functionality but also aesthetic value.

# BF DRY INSTALLATION

The aluminium profile of the DRY series frame make easy the placement above plasterboard, ensuring a diffuser in harmony with the design of the surrounding environment.

BF DEK