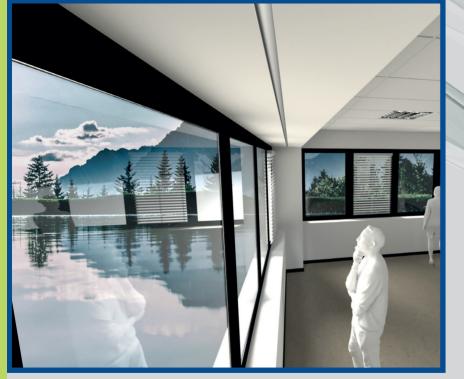

# BF DUC INSTALLATION

The "wing" profile and the "hidden" perimetral frame allow perfect integration into the plasterboard sheet. For this reason, designers and architects find in the DUC series not only plant functionality but also aesthetic value.