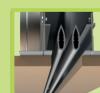

# **BF USA**

Linear slot diffusers without perimetral frame. The manually adjustable air deflection blade with "teardrop" profile allows variation of the throw direction.

**3** concealed fixing systems available:

FIX. A

FIX. B

Ľ