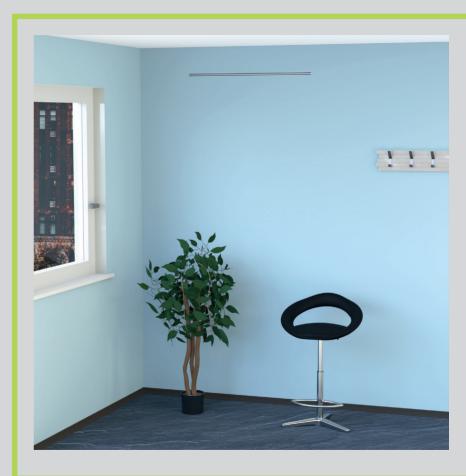

# **BF USA**

Linear slot diffusers without perimetral frame. The manually adjustable air deflection blade with "teardrop" profile allows variation of the throw direction.

**3** concealed fixing systems available: