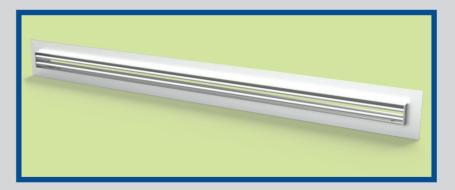

# **BF USA**

Linear slot diffusers without perimetral frame. The manually adjustable air deflection blade with "teardrop" profile allows variation of the throw direction.

**3** concealed fixing systems available:

### **BF ZEG**

Linear slot diffusers with "hidden" perimetral frame. The manually adjustable air deflection blade with "teardrop" profile allows variation of the throw direction.

The special "hidden" perimetral frame is specifically knurled to facilitate the plaster laying.

## **BF DUC**

Linear diffuser with single or double slot and "hidden" perimetral frame. The manually adjustable air deflection blade with "wing" profile allows variation of the throw direction.

# **BF DUC 40**

Linear diffuser with single oversized slot and "hidden" perimetral frame. The manually adjustable air deflection blade with "wing" profile allows variation of the throw direction.

### **BF DRY**

Linear single slot diffuser with perimetral frame suitable for self supporting installation on the plasterboard plate.

### BF DEK BF DEK 40

Linear single slot diffuser with perimetral frame suitable for self supporting installation on the plasterboard plate. Combining the "hidden" perimetral frame of the DRY series with wing deflectors of the DUC and DUC 40 series you get linear diffusers with increased slots, able to guarantee excellent aeraulic performance with high air flow rates.

### **BF PRA**

Linear slots diffuser with visible perimetral frame. The manually adjustable air deflection blade with "teardrop" profile allows variation of the throw direction. Born to satisfy architectural needs in haute couture stores, the PRA series is installed in any environment where the air diffusion element must be totally visible.