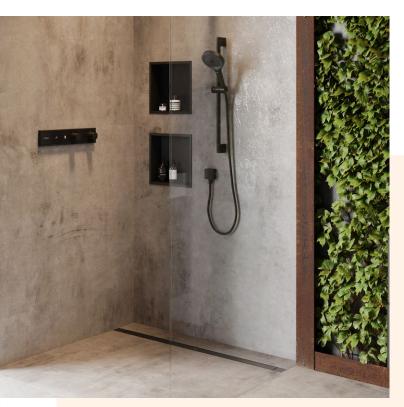

# For the organised days. And all the rest

Want your bathroom to be more than a combination of mixers. ceramics, and tiles? We get it. This is your portal to a world full of inspiration, where laughter and love fill the air. This hideaway has settled into the rhythm of life and celebrates relaxed moments and happy times. This is a place where everyone can charge their inner batteries, leave their cares behind or even cause chaos every once in a while.

(\*Exclusively Escherichia coli ATCC 8739 and Salmonella enterica ATCC 13076, test ISO 22196: 2011-08)

All areas beautifully harmonise in this ambience. The softsquare design creates a tidy framework for the wash basin, mirror, and toilet. The Vernis Shape EcoSmart Showerpipe and the accessories are designed in Matt Black and round off the bold look. As does the Rebris E mixer, which puts people in good spirits at the washplace. Did we mention it's resource-efficient thanks to EcoSmart+ and CoolStart? The turquoise wallpaper adds radiance to the room, while the grey console and dark XXL tiles provide contrast and ground the space.

The Ball Streather and the description of the later of th

Your bathroom becomes a feel-good oasis with the Vernis Shape EcoSmart shower pipe. The stylish RainDrain shower channel ensures smooth drainage in the floor-level shower.

#### Our dream bathroom for fans of industrial

| 1  | <b>Xarita Lite Q</b><br>Mirror with lateral LED lights 800/30<br>IR Sensor                           | # 54976670 |
|----|------------------------------------------------------------------------------------------------------|------------|
| 2  | <b>Rebris E</b><br>Single lever basin mixer 110 CoolStart<br>EcoSmart+ with pop-up waste set         | #72589670  |
| 3  | <b>Xanuia Q</b><br>Countertop basin ground 800/480<br>with tap hole and overflow                     | #60250450  |
| 4  | Design trap Flowstar S                                                                               | #52105670  |
| 5  | AddStoris<br>Liquid soap dispenser                                                                   | #41745670  |
| 6  | AddStoris<br>Toothbrush tumbler                                                                      | #41749670  |
| 7  | AddStoris<br>Towel holder twin-handle                                                                | #41770670  |
| 8  | AddStoris<br>Pedal Bin                                                                               | #41775670  |
| 9  | <b>Vernis Shape</b><br>Showerpipe 240 1jet EcoSmart<br>with thermostat                               | #26429670  |
| 10 | RainDrain Compact<br>Complete set shower drain 800<br>for standard installation                      | #56179000  |
| 11 | <b>EluPura Original Q</b><br>Wall hung WC Set 540 AquaChannel Flush<br>with WC seat and cover        | #60208450  |
| 12 | <b>XtraStoris Rock</b><br>Recessed toilet brush holder<br>with toilet paper holder and tileable door | # 56062670 |
| 13 | <b>AddStoris</b><br>Spare roll holder                                                                | #41756670  |