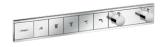

### Why choose concealed installation?

Installations with flat "pre-fab sets" impress people because they require little space and are easy to clean. What's more, they offer good sound absorption, which also makes the water experiences low-noise. Concealed thermostats can control between two and four functions – unless you opt for the RainSelect superstar, which can handle up to five functions.

When the design is perfectly integrated into the wall and the user comfort is silky smooth, you know you've got RainSelect – our central control board for the home spa. The design thermostat's slim silhouette, high-quality surface finish, and elegant shape define the space it's placed in. The  $70 \times 70$  mm Select buttons control up to five water sources with one touch. Available in the White, Black, and Chrome finishes.

# RainSelect

Discover our range!

Thermostat for concealed installation for 2 functions with integrated shower holder

Thermostat for concealed installation for 2 functions

Thermostat for concealed installation for 3 functions with integrated shower holder

Thermostat for concealed installation for 3 functions

Thermostat for concealed installation for 4 functions with integrated shower holder

Thermostat for concealed installation for 4 functions

Thermostat for concealed installation for 5 functions with integrated shower holder

Thermostat for concealed installation for 5 functions

**ShowerSelect** 

Discover our range!

Valve for concealed installation for 3 functions

for 1 function

Thermostat for concealed installation

Thermostat for concealed installation for 2 functions