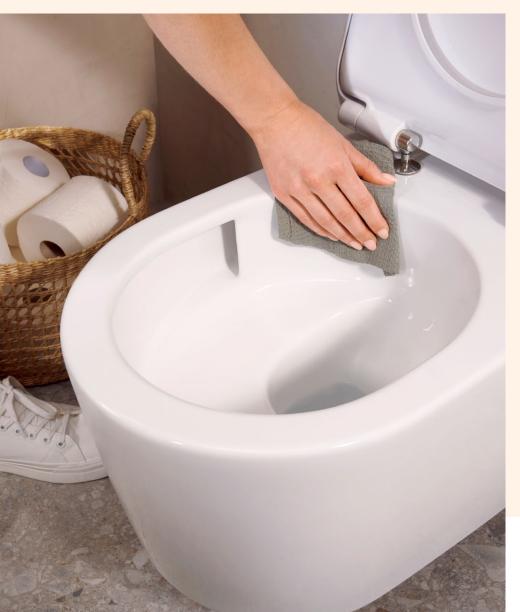

(\*Exclusively Escherichia coli ATCC 8739 and Salmonella enterica ATCC 13076, test ISO 22196: 2011-08)

All areas beautifully harmonise in this ambience. The softsquare design creates a tidy framework for the wash basin, mirror, and toilet. The Vernis Shape EcoSmart Showerpipe and the accessories are designed in Matt Black and round off the bold look. As does the Rebris E mixer, which puts people in good spirits at the washplace. Did we mention it's resource-efficient thanks to EcoSmart+ and CoolStart? The turquoise wallpaper adds radiance to the room, while the grey console and dark XXL tiles provide contrast and ground the space.

**HygieneEffect** Glaze against bacterial growth\*