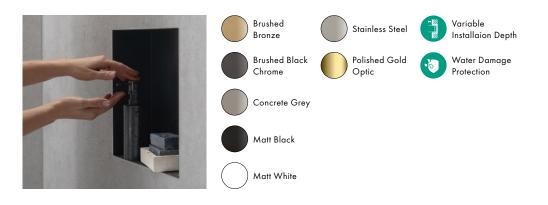

# Add colour to your bathroom!

FinishPlus colours create unique accents in the shower, at the washplace, and in the toilet area. A bronze-coloured shower system is a design highlight, a matt white mixer is a fresh-faced head-turner. hansgrohe thermostats and showers can be matt black or gold-coloured. If the colour of the wallbar, shower hose, and accessories matches, it adds style to the whole bathroom – and makes it look new.

Matt White is versatile and creates unconventional freshness.

**Polished Gold Optic** 

enchants lovers of extravagant design and brings glamour to the bathroom.

**Brushed Bronze** exudes subtle flair and looks elegant with white and natural tones.

**Chrome** is a timeless classic that makes the bathroom shine.

**Brushed Black Chrome** has an air of sophistication thanks to its dark appearance.

Taste isn't a matter of layout.