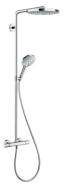

## Elegant shower system with the PowderRain overhead shower

Concealed solutions ensure a tidy look for the shower or bath tub and allow more room to move. How is this feeling of spaciousness created? By having the water technology installed in the wall and flat pre-fab sets controlling the shower heads. The Brushed Bronze ambience consists of a Rainfinity overhead shower, Rainfinity shower set, and ShowerSelect Comfort E concealed thermostat, which creates a home spa with the perfect shape, colour, and functionality.