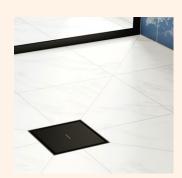

### RainDrain point drains

They are called RainDrain Spot, RainDrain Brilliance, and RainDrain Point. They blend seamlessly into their surroundings. With covers in tasteful designs, they add the perfect finishing touches to the dream shower. Available in Brushed Stainless Steel, with tiles or in a Matt Black surface finish, and in sizes 10 x 10 cm or 15 x 15 cm. All point drains come with a pre-assembled sealing fleece, hair catcher, and siphon.

RainDrain Point – beautiful and compact floor drain