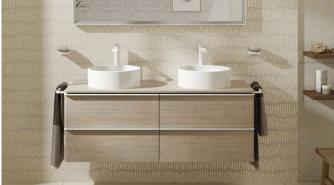

#### Our dream bathroom for design lovers

| 001 | arean bannoon for design lovers                                                                                               |           |
|-----|-------------------------------------------------------------------------------------------------------------------------------|-----------|
| 1   | <b>Xarita E</b><br>Mirror with LED lights 1600/50<br>capacitive touch sensor                                                  | #54983700 |
| 2   | <b>Metropol</b><br>Single lever basin mixer<br>for concealed installation wall-mounted<br>with lever handle and spout 22.5 cm | #32526140 |
| 3   | <b>Xevolos E</b><br>Countertop basin ground 600/480<br>without tap hole and overflow, SmartClean                              | #61095450 |
| 4   | <b>Xevolos E</b><br>Console 1570/550 with 2 cutouts<br>for countertop basin ground 600/480                                    | #54211780 |
| 5   | <b>Xevolos E</b><br>Vanity unit Sand Matt Beige 1570/550<br>with 4 drawers for consoles<br>with countertop basin ground       | #54200390 |
| 6   | <b>AddStoris</b><br>Towel holder twin-handle                                                                                  | #41770140 |
| 7   | <b>Xevolos E</b><br>Tall cabinet Sand Matt Beige 400/360,<br>door hinge left                                                  | #54219390 |
| 8   | <b>Rainfinity</b><br>Overhead shower 360 3jet with wall connector                                                             | #26234140 |
| 9   | Rainfinity<br>Shoulder shower 500 1jet with shower shelf                                                                      | #26243140 |
| 10  | <b>Rainfinity</b><br>Wall outlet Porter 500 with shower holder left<br>and shower shelf                                       | #26843140 |
| 11  | <b>Rainfinity</b><br>Hand shower 130 3jet                                                                                     | #26864140 |
| 12  | <b>Designflex</b><br>Textile shower hose 160 cm                                                                               | #28260140 |
| 13  | <b>RainSelect</b><br>Thermostat for concealed installation<br>for 5 functions                                                 | #15384140 |
| 14  | <b>RainDrain Flex</b><br>Finish set shower drain 1200 cuttable<br>for wall mounting                                           | #56054140 |
| 15  | <b>XtraStoris Individual</b><br>Wall niche Matt Black with design frame<br>300/150/100                                        | #56095140 |
|     |                                                                                                                               |           |