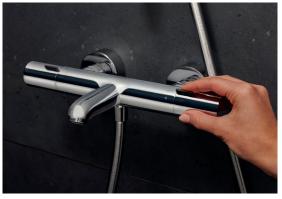

# Increase instant happiness in the shower with comfort solutions

A hansgrohe exposed thermostat can be installed on existing water connections in a few simple steps. The look of its clear, puristic design works well in any shower or bath tub, while the modern water controls make people feel safe with the water flowing at a constant feel-good temperature.

Thermostats – good-looking and designed for universal use

When it comes to water controls such as the ShowerTablet Select, an integrated shelf and hand shower holder ensure maximum comfort. With its glass shelf, this multifunctional design thermostat offers plenty of space for toiletries – so they are always within reach for the person in the shower or a bath. The intuitive Select button starts and stops the water flow conveniently with just one touch.