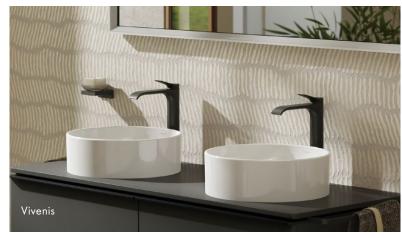

# Freestanding: Tall mixer behind a countertop basin

Here a Vivenis single-hole mixer in Matt White stands tall behind a Xuniva S countertop basin – a graceful installation option that looks lovely.

### Vivenis