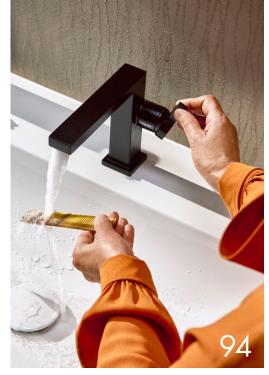

# Basin mixers – beautiful, functional, versatile

We treat our customers to award-winning design quality. Sophisticated features ensure more comfort and ease of use. hansgrohe mixers help to save water and energy. Find the perfect mixer here.

### Mixer design: Choose the shape, size, and colour

Bold and linear, organic and round, minimalist and slimline? This all depends on personal taste and the other shapes in the bathroom interior. For the perfect look and functionality, it is important that the basin mixer's height and spout length is a great match for the wash basin. Ultimately, you want to see and feel a dream team here (we call it ExcellentFit). Even better when all mixers come from the same range. Mixers in FinishPlus colours also create exceptional accents.

# hansgrohe ExcellentFit: Wash basins and mixers that work well together

It's annoying when the wash basin and mixer aren't a good fit – it can cause water to splatter where it shouldn't or it can create a look that isn't quite right. So how do you figure out what works well and looks good together? We want our customers to have user-friendly dream combinations, so we have tested a variety of mixer and wash basin duos and combinations with other manufacturers' products at our Technical Service Center. Those that pass the test are listed in hansgrohe ExcellentFit, the matrix of all washplace dream teams. Download this information from our website now.