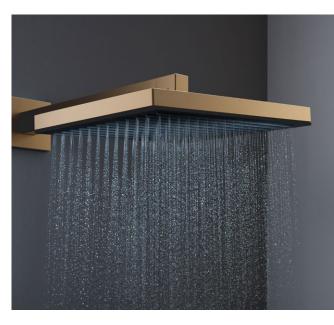

# The XXL shower experience

From small cubicles to spacious shower temples, hansgrohe has the right overhead shower for every showerplace. Bronze or Matt Black, one spray mode or several – it's all a matter of taste.

## Get pulses racing with Pulsify overhead showers

The bathroom's look can be personalised with a square Pulsify E or a round Pulsify S. The ultrafine PowderRain spray mode once again ensures a unique sense of wellbeing in this overhead shower. Available in several colours (pictured here: Matt Black).