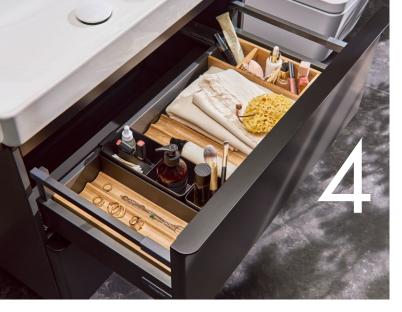

Natural materials, smart storage options, and a playful use of colours and plants make this room the perfect family bathroom.

This is where design ceramics meet economical mixer technology and furniture brimming with storage space. The Xelu Q wash basin makes everyday family life run so much more smoothly. The softly shaped inner basin offers plenty of space as the softsquare shape is harmoniously coordinated with the Xelu Q vanity unit. The bathroom furniture with intelligent dividers in the drawers allows you to organise everyday life with a smile. Tecturis S basin mixers with CoolStart and EcoSmart+ help you to cut down on consuming valuable resources. Certified raw materials and the timeless style are a clear commitment to more sustainability, every day.