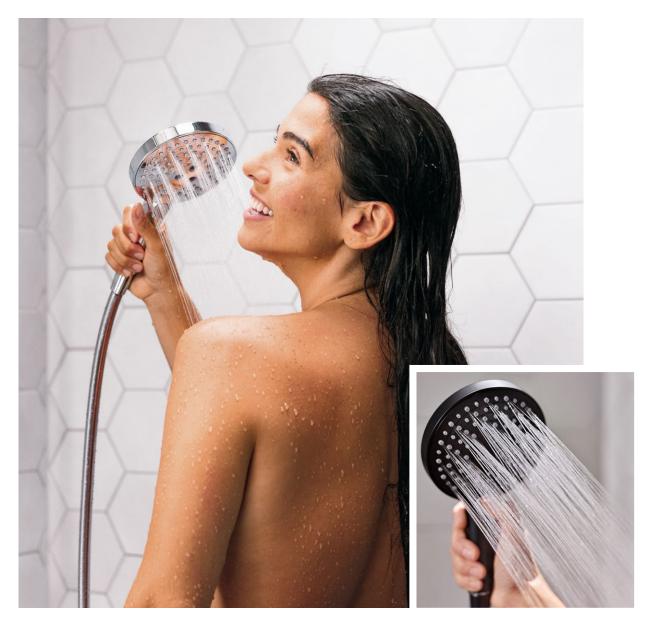

# PowderRain adds a layer of delicateness to your enjoyable shower

PowderRain. Thousands of ultrafine droplets that wrap the body in a coat of wellbeing. People can let the world around them disappear, wash away their daily woes, and recharge their inner batteries in this ultra-gentle water cocoon. For a soft, sensual start to the day or a pamper session after a stressful day. The hansgrohe spray researchers offered their extensive water expertise to create these whisper-quiet microdroplets. PowderRain can be found bubbling out of our Rainfinity, Raindance with PowderRain, and Pulsify shower ranges.

#### Pulsify hand showers: Transforming water into wellbeing

Organic round, masculine square or minimalist manual: No matter the design, Pulsify pampers with delicate PowderRain. The Pulsify shower set, a complete package that includes a hand shower with hose and wallbar, is a particularly attractive option here.