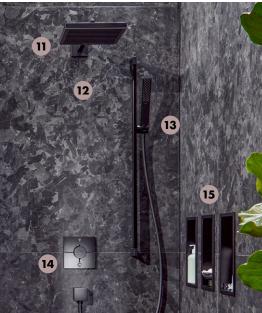

## Elegant shower system with the PowderRain overhead shower

Concealed solutions ensure a tidy look for the shower or bath tub and allow more room to move. How is this feeling of spaciousness created? By having the water technology installed in the wall and flat pre-fab sets controlling the shower heads. The Brushed Bronze ambience consists of a Rainfinity overhead shower, Rainfinity shower set, and ShowerSelect Comfort E concealed thermostat, which creates a home spa with the perfect shape, colour, and functionality.