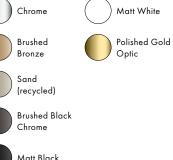

# Add colour to your bathroom!

FinishPlus colours create unique accents in the shower, at the washplace, and in the toilet area. A bronze-coloured shower system is a design highlight, a matt white mixer is a fresh-faced head-turner. hansgrohe thermostats and showers can be matt black or gold-coloured. If the colour of the wallbar, shower hose, and accessories matches, it adds style to the whole bathroom – and makes it look new.

Matt White is versatile and creates unconventional freshness.

**Polished Gold Optic** 

enchants lovers of extravagant design and brings glamour to the bathroom.

**Brushed Bronze** exudes subtle flair and looks elegant with white and natural tones.

**Chrome** is a timeless classic that makes the bathroom shine.

**Brushed Black Chrome** has an air of sophistication thanks to its dark appearance.

Taste isn't a matter of layout.