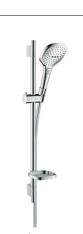

#### Raindance Select E

Shower holder set with shower hose

Shower set with shower bar and soap dish, length: 65 cm, 90 cm

Showerpipe 240 with bath thermostat

Shower set with shower bar and shelf, length: bar and soap dish 90 cm, 150 cm