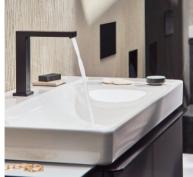

# Choose the right installation type for the wash basin

Basin mixers can be freestanding or mounted on a wash basin or wall. Their water spray can cascade down into a small, large, deep or shallow vanity. hansgrohe has the fitting solution for every situation and every requirement. Let's make the washplace more than somewhere to brush teeth or wash hands.

# Wall mounting: A concealed installation mixer above the ceramics

Here the bold spout design of a Metropol wall-mounted mixer is operated using controls – an elegant option that guarantees plenty of room to move.