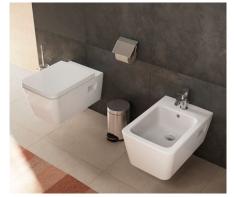

#### 140 Toilet area

- Beautiful feel-good places
- 146 Toilet, bidet, and urinal product ranges

## Shower pipes: Be instantly transported to a feel-good island with rain shower

In the delightful world of Raindance, all shower heads have large spray discs with several spray modes in their hand showers and overhead showers. The sensual Pulsify also pampers body and mind day after day. The Vernis Shape shines in a geometric design: The square overhead shower and round hand shower make for an excellent wellness duo at an attractive price. With a range of surface finishes and product combinations, our Showerpipes fulfill the desire for a unique interior.

Raindance S Showerpipe in Brushed Bronze

Pulsify S Showerpipe in Matt White

Pulsify S Puro in Matt Black

Vernis Shape Showerpipe 240 in Chrome