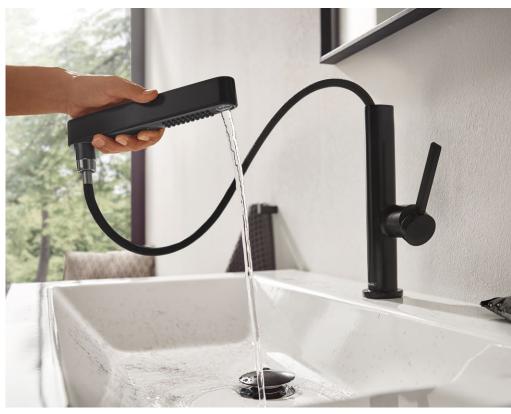

### The pull-out mixer

Washing hair or bathing baby in the wash basin? Filling tall containers or effortlessly cleaning ceramics? All this becomes a pure joy with a pull-out spray. The stylish Finoris mixer meets all needs at the wash basin – with minimalist design, maximum flexibility, and two spray modes in the shower, including microsoft PowderRain.