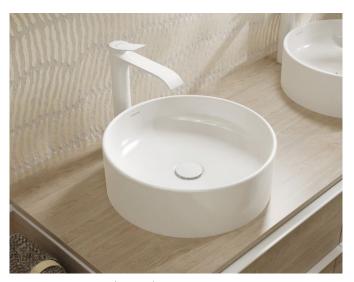

# Choose the right installation type for the wash basin

Basin mixers can be freestanding or mounted on a wash basin or wall. Their water spray can cascade down into a small, large, deep or shallow vanity. hansgrohe has the fitting solution for every situation and every requirement. Let's make the washplace more than somewhere to brush teeth or wash hands.

# Freestanding: Tall mixer behind a countertop basin

Here a Vivenis single-hole mixer in Matt White stands tall behind a Xuniva S countertop basin – a graceful installation option that looks lovely.