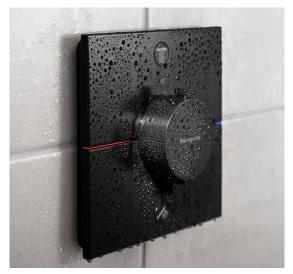

# A symphony of indulgent showering with so much space

The shape of the flat ShowerSelect Comfort thermostat blends with the shower space. It looks tidy, gives the person showering an enormous range of motion, and enhances the bathroom. Available in three puristic design shapes – Square (E), Round (S), and softsquare (Q) – and all FinishPlus surface finishes. With minimalist controls like these, everything that looks "bulky" disappears entirely in the shower wall. Recommended in new builds and renovations.

ShowerSelect Comfort thermostat – a work of art for the wall, with a shadow gap as an extra design element