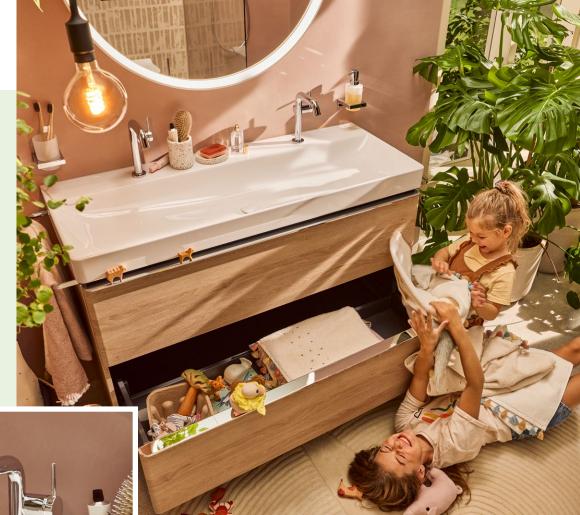

# Because family is the greatest adventure

This shower system offers deeply relaxing moments with PowderRain – and little ones a tremendous amount of fun. The Jocolino children's shower can be attached or detached at any time.

Do you live with a gang of little rascals and are you never safe from surprises? Wonderful! This colourful bathroom is inspired by the wishes and needs of your family. In day-to-day life, it becomes an oasis with "hygge" influences and an inspirational retreat with every aspect of versatility and functionality taken into consideration. It's not a status symbol – it's wanting to be filled with life. Your life.

#### Welcome to the wellbeing wonderland.

This place only has one rule: Positive energy and joy for all! The Pulsify S Showerpipe is made to free families from their routines and enable them to enjoy glorious and indulgent showering. A shelf is integrated into the thermostat to ensure all bathroom toiletries are within reach.

Natural materials, smart storage options, and a playful use of colours and plants make this room the perfect family bathroom.

This is where design ceramics meet economical mixer technology and furniture brimming with storage space. The Xelu Q wash basin makes everyday family life run so much more smoothly. The softly shaped inner basin offers plenty of space as the softsquare shape is harmoniously coordinated with the Xelu Q vanity unit. The bathroom furniture with intelligent dividers in the drawers allows you to organise everyday life with a smile. Tecturis S basin mixers with CoolStart and EcoSmart+ help you to cut down on consuming valuable resources. Certified raw materials and the timeless style are a clear commitment to more sustainability, every day.