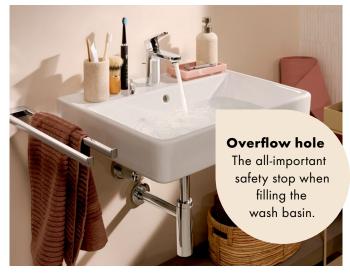

s the style of the ceramics in the **Xevolos E** range, with their large inner basin and plenty of shelf space for maximum comfort.

With **Xuniva** countertop basins in four different shapes (below), there are so many design directions to go in.



**Q** equals softsquare design with rounded corners.



**S** equals round, flowing, and organic design.



**D** equals oval elegance with elongated curves.



**U** equals RaceTrack with dynamic curves.

hansgrohe



hansgrohe ceramics in the Q design are linear and geometric with rounded edges. With its large tap hole bench, the Xanuia Q wash basin provides plenty of space for bathroom items and room to move during all routines, while the rim prevents water from overflowing.

117

#### Installing wash basins

# Different installation types



Wash basin (wall-mounted)



Wall-mounted countertop vanity with console



Above counter basin



Wall-mounted wash basin with vanity unit



Countertop vanity with console



Undercounter basin

# Wash basins with plenty of practical storage space

Models such as Xelu Q impress users with their slimline design and softly rounded wash basin. They offer plenty of space to store items on the tap hole bench, while models with a side shelf create additional room so that the important things are always within reach. Available in many sizes.







**Long-lasting joy with our products** In addition to the legal warranty, hansgrohe offers a voluntary manufacturer's guarantee of 20 years on ceramics.





# SmartClean

High-quality glaze to prevent lingering dirt particles. For more hygiene and