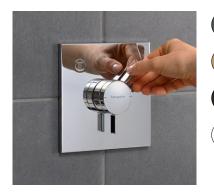

#### Concealed installation - who is it for?

Fans of minimalist design. It offers accessibility and cuts down on the risk of bumping into things – perfect for multi-generational bathrooms. Anything you don't want "out in the open" can be hidden behind the wall. To do this, the wall needs to be opened up. It is therefore a great option for new builds or extensive renovations. Important: Leave this job to the sanitation experts who know how to install the iBox universal 2 and connect the correct pre-fab sets.

Concealed installation: The technology that can be hidden in the wall for a minimalist look

### Why choose concealed installation?

Installations with flat "pre-fab sets" impress people because they require little space and are easy to clean. What's more, they offer good sound absorption, which also makes the water experiences low-noise. Concealed thermostats can control between two and four functions – unless you opt for the RainSelect superstar, which can handle up to five functions.

### iBox universal basic set: Invisible technology, proven millions of times over

With concealed installation, the plumber starts by installing the bestselling hansgrohe iBox universal 2 in the wall. Our pre-fab sets are then mounted on this base set.