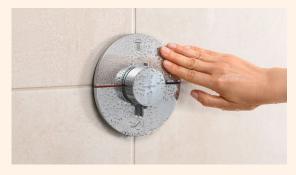

#### Concealed installation - who is it for?

Fans of minimalist design. It offers accessibility and cuts down on the risk of bumping into things – perfect for multi-generational bathrooms. Anything you don't want "out in the open" can be hidden behind the wall. To do this, the wall needs to be opened up. It is therefore a great option for new builds or extensive renovations. Important: Leave this job to the sanitation experts who know how to install the iBox universal 2 and connect the correct pre-fab sets.

Concealed installation: The technology that can be hidden in the wall for a minimalist look