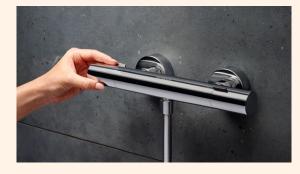

#### Exposed installation - who is it for?

People who want to modernise their shower the simple and unique way, but who don't want a full renovation. The comfort solutions are simply installed on existing water connections. The fixing dimensions are standard sizes to ensure all systems work in every bathroom. After all, even rental apartments deserve a refresh every once in a while, and Showerpipes can be quickly removed and replaced with shiny new ones.

Exposed installation: Quickly and easily take the shower to the next level

#### Showerpipe with overhead shower: The light renovation option

It's the quickest way to a large rain shower, as the Showerpipe comes pre-assembled and is installed on existing connections. This saves time, effort, and money. The complete system enhances the bathroom and features two shower heads with a thermostat. When it comes to design and functionality, everything is perfectly coordinated. The Matt Black Vernis 240 Showerpipe consists of an overhead and hand shower with a hose and riser pipe as well as a thermostat.