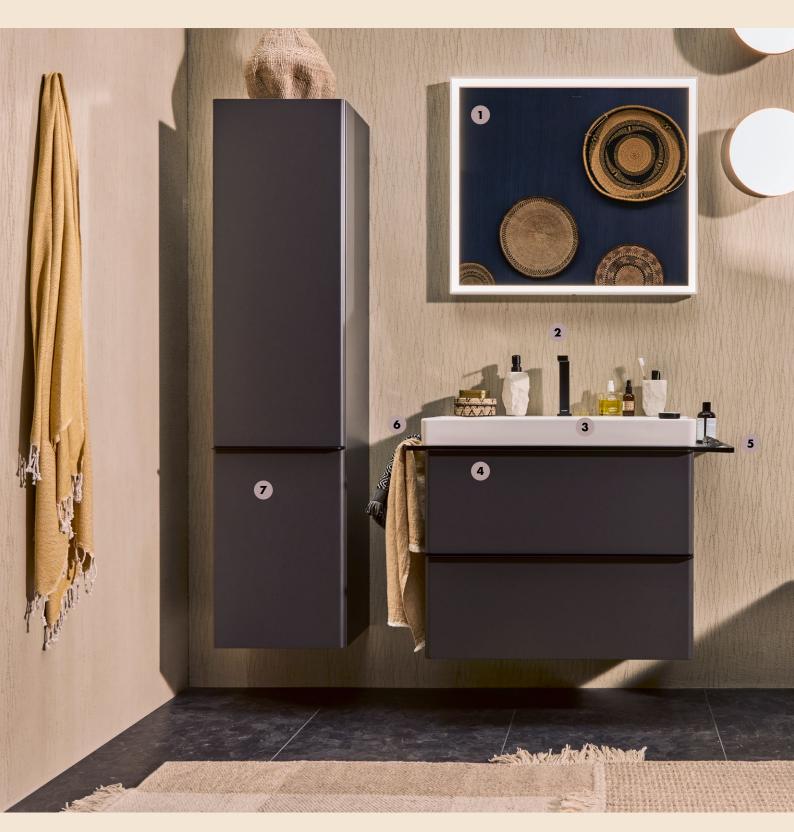

#### Our dream bathroom for design lovers

| 001 | arean bannoon for design lovers                                                                                               |           |
|-----|-------------------------------------------------------------------------------------------------------------------------------|-----------|
| 1   | <b>Xarita E</b><br>Mirror with LED lights 1600/50<br>capacitive touch sensor                                                  | #54983700 |
| 2   | <b>Metropol</b><br>Single lever basin mixer<br>for concealed installation wall-mounted<br>with lever handle and spout 22.5 cm | #32526140 |
| 3   | <b>Xevolos E</b><br>Countertop basin ground 600/480<br>without tap hole and overflow, SmartClean                              | #61095450 |
| 4   | <b>Xevolos E</b><br>Console 1570/550 with 2 cutouts<br>for countertop basin ground 600/480                                    | #54211780 |
| 5   | <b>Xevolos E</b><br>Vanity unit Sand Matt Beige 1570/550<br>with 4 drawers for consoles<br>with countertop basin ground       | #54200390 |
| 6   | <b>AddStoris</b><br>Towel holder twin-handle                                                                                  | #41770140 |
| 7   | <b>Xevolos E</b><br>Tall cabinet Sand Matt Beige 400/360,<br>door hinge left                                                  | #54219390 |
| 8   | <b>Rainfinity</b><br>Overhead shower 360 3jet with wall connector                                                             | #26234140 |
| 9   | Rainfinity<br>Shoulder shower 500 1jet with shower shelf                                                                      | #26243140 |
| 10  | <b>Rainfinity</b><br>Wall outlet Porter 500 with shower holder left<br>and shower shelf                                       | #26843140 |
| 11  | <b>Rainfinity</b><br>Hand shower 130 3jet                                                                                     | #26864140 |
| 12  | <b>Designflex</b><br>Textile shower hose 160 cm                                                                               | #28260140 |
| 13  | <b>RainSelect</b><br>Thermostat for concealed installation<br>for 5 functions                                                 | #15384140 |
| 14  | <b>RainDrain Flex</b><br>Finish set shower drain 1200 cuttable<br>for wall mounting                                           | #56054140 |
| 15  | <b>XtraStoris Individual</b><br>Wall niche Matt Black with design frame<br>300/150/100                                        | #56095140 |
|     |                                                                                                                               |           |