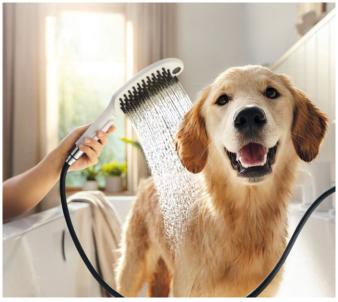

Designflex fits all standard hand showers – simply screw it on. The innovative shower hose reflects the FinishPlus palette found in hansgrohe showers, mixers, and accessories – for an elegant and harmonious colour scheme in the bathroom. Special hand showers with an easy attachment: How our most precious family members get clean

#### DogShower: Less stress, less chaos, more loving looks

We suffer alongside our furry friends when they get stressed out about shower time. But there is another way to groom pets. Our dog shower was developed with dog experts and psychologists. It strokes our fourlegged companion clean with water. The massage effect of its nozzles does the dog so much good that it relaxes, and so does its owner.