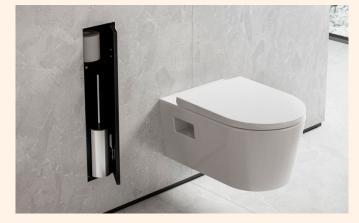

## Shower pipes: Be instantly transported to a feel-good island with rain shower

In the delightful world of Raindance, all shower heads have large spray discs with several spray modes in their hand showers and overhead showers. The sensual Pulsify also pampers body and mind day after day. The Vernis Shape shines in a geometric design: The square overhead shower and round hand shower make for an excellent wellness duo at an attractive price. With a range of surface finishes and product combinations, our Showerpipes fulfill the desire for a unique interior.

Raindance S Showerpipe in Brushed Bronze

Pulsify S Showerpipe in Matt White

Pulsify S Puro in Matt Black

Vernis Shape Showerpipe 240 in Chrome