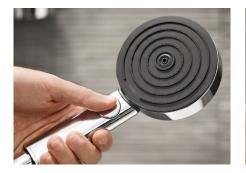

Limescale deposits and dirt can be simply rubbed off the spray disc using a finger. For much less cleaning effort!

Limescale deposits and dirt can be simply rubbed off the spray disc using a finger. For much less cleaning effort!

The sensor on this mixer acts like a motion sensor as it responds to changes in the infrared rays and immediately turns off the water once it stops detecting warmth from hands. This solution is economical, ecofriendly, contactless, and hygienic – perfect for public spaces.