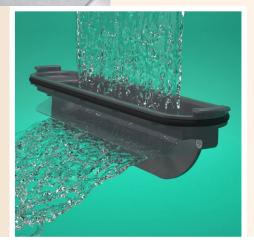

# Powerful design drains for floor-level shower

Add the stylish finishing touches to the walk-in shower with these drain systems, which are installed flush with the flooring for more comfort and a better look. Product ranges such as RainDrain Minimalistic and RainDrain Flex make used water subtly and efficiently disappear beneath the flooring. We offer a wide choice, different lengths up to 160 cm, and models that can be shortened. Only high-quality siphon and drain technology will do when it comes to safe drainage that stands the test of time. hansgrohe quality sets a standard you can fully rely on.

# The perfect shower layout from top to bottom

Whether in renovations or new builds, RainDrain is the perfect drain technology for consistent bathroom concepts. Shower drain channels or point drains turn the shower oasis into a holistic design zone, as their colour is made to match the surface finishes on our mixers and showers.