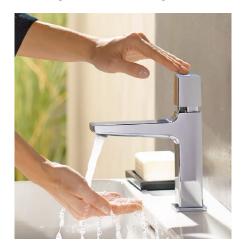

### Intelligent technologies, clever functions

Water on, water off: One push of a

button is all it takes to control the water

Select

flow at the wash basin.

Mixes air into the water. For a soft, lower-splash water spray and full, light droplets.

Limescale deposits and dirt can be simply rubbed off the spray disc using a finger. For much less cleaning effort!

The sensor on this mixer acts like a motion sensor as it responds to changes in the infrared rays and immediately turns off the water once it stops detecting warmth from hands. This solution is economical, ecofriendly, contactless, and hygienic – perfect for public spaces.