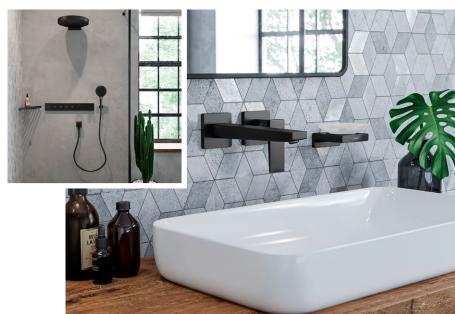

# Wall mounting: A concealed installation mixer above the ceramics

Here the bold spout design of a Metropol wall-mounted mixer is operated using controls – an elegant option that guarantees plenty of room to move.

Metropol mixers are known for bold precision. With their geometric clarity, this high-quality hansgrohe range creates a perfect visual connection to all areas of the bathroom. FinishPlus colour: Brushed Bronze.

### Bold statements at the bath tub

Metropol design unit with Raindance Select S hand shower (top): The shower hose disappears into the rim for a minimalist look. Once here, the hansgrohe sBox enables it to be smoothly pulled out and retracted. Colour: Brushed Black Chrome.

Another option: The floor-standing Metropol mixer (right) that holds a manual shower and looks elegant as it towers high beside the bath tub. Colour: Matt Black.