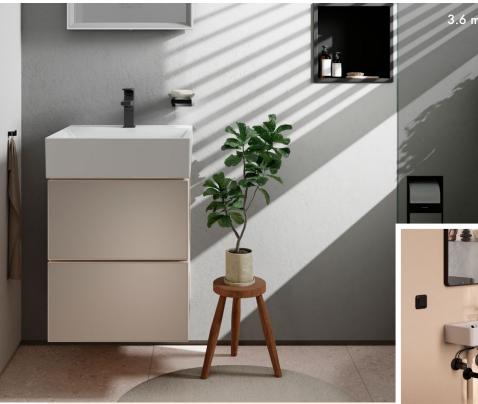

#### Our guest bathroom for lovers of detail

2.25 m<sup>2</sup>

7

6

| 1 | Xarita E                                   | # 54999700 |
|---|--------------------------------------------|------------|
|   | Mirror with LED lights 360/50 IR Sensor    |            |
| 2 | Tecturis S                                 | #73301140  |
|   | Single lever basin mixer 80 CoolStart      |            |
|   | EcoSmart+ without waste set                |            |
| 3 | Xelu Q                                     | #61084450  |
|   | Handrinse basin with shelf right 360/250   |            |
|   | with tap hole without overflow, SmartClean |            |
| 4 | Xelu Q                                     | #54011700  |
|   | Vanity unit High Gloss White 340/245       |            |
|   | for handrinse basin, door hinge left       |            |
| 5 | AddStoris                                  | #41745140  |
|   | Liquid soap dispenser                      |            |
| 6 | EluPura S                                  | #61119450  |
|   | Wall hung WC Set 540 AquaFall Flush,       |            |
|   | SmartClean with WC seat and cover          |            |
|   | with SoftClose and QuickRelease            |            |
| 7 | AddStoris                                  | #41753140  |
|   | Toilet paper holder with cover             |            |

Xelu Q wash basins and furniture are beautiful and practical, even in small sizes. Lots of bathroom items can call the glossy white vanity unit home, and the narrow handrinse basin features a shelf on the right. The Tecturis S mixer has a slimline design, making it the perfect fit.