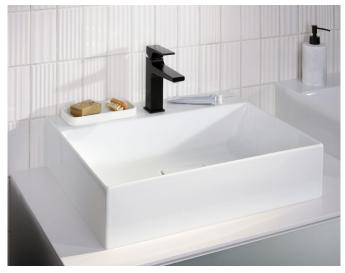

# Choose the right installation type for the wash basin

Basin mixers can be freestanding or mounted on a wash basin or wall. Their water spray can cascade down into a small, large, deep or shallow vanity. hansgrohe has the fitting solution for every situation and every requirement. Let's make the washplace more than somewhere to brush teeth or wash hands.

# Freestanding: Tall mixer behind a countertop basin

Here a Vivenis single-hole mixer in Matt White stands tall behind a Xuniva S countertop basin – a graceful installation option that looks lovely.