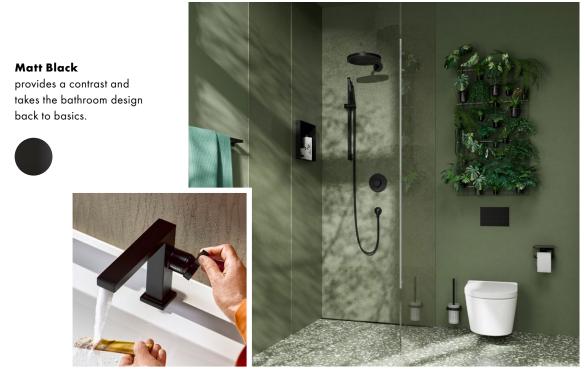

#### Matt Black, masculine, micro-soft

The Pulsify E overhead shower in the square model pampers you with PowderRain. An all-round pleasant water experience – almost like being in the ocean. The purist ShowerSelect Comfort concealed thermostat is visually striking and enables users to intuitively operate all shower elements.