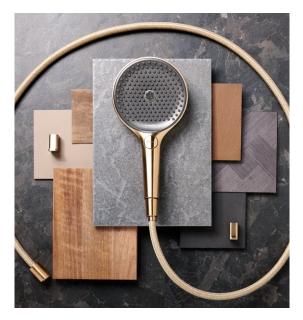

### Standing in the rain has never been sweeter.

Rainfinity showers win awards and set trends in bathroom design. The shower system pampers you with PowderRain cascading from the overhead, shoulder, and hand shower. Thousands of microdroplets wrap you in a coat of wellbeing. Design fans appreciate the elegant shapes, integrated shelves, and premium quality. The FinishPlus colour used to create this shower ambience is called Brushed Bronze.

#### Our dream bathroom for design lovers

| 001 | arean bannoon for design lovers                                                                                               |           |
|-----|-------------------------------------------------------------------------------------------------------------------------------|-----------|
| 1   | <b>Xarita E</b><br>Mirror with LED lights 1600/50<br>capacitive touch sensor                                                  | #54983700 |
| 2   | <b>Metropol</b><br>Single lever basin mixer<br>for concealed installation wall-mounted<br>with lever handle and spout 22.5 cm | #32526140 |
| 3   | <b>Xevolos E</b><br>Countertop basin ground 600/480<br>without tap hole and overflow, SmartClean                              | #61095450 |
| 4   | <b>Xevolos E</b><br>Console 1570/550 with 2 cutouts<br>for countertop basin ground 600/480                                    | #54211780 |
| 5   | <b>Xevolos E</b><br>Vanity unit Sand Matt Beige 1570/550<br>with 4 drawers for consoles<br>with countertop basin ground       | #54200390 |
| 6   | <b>AddStoris</b><br>Towel holder twin-handle                                                                                  | #41770140 |
| 7   | <b>Xevolos E</b><br>Tall cabinet Sand Matt Beige 400/360,<br>door hinge left                                                  | #54219390 |
| 8   | <b>Rainfinity</b><br>Overhead shower 360 3jet with wall connector                                                             | #26234140 |
| 9   | Rainfinity<br>Shoulder shower 500 1jet with shower shelf                                                                      | #26243140 |
| 10  | <b>Rainfinity</b><br>Wall outlet Porter 500 with shower holder left<br>and shower shelf                                       | #26843140 |
| 11  | <b>Rainfinity</b><br>Hand shower 130 3jet                                                                                     | #26864140 |
| 12  | <b>Designflex</b><br>Textile shower hose 160 cm                                                                               | #28260140 |
| 13  | <b>RainSelect</b><br>Thermostat for concealed installation<br>for 5 functions                                                 | #15384140 |
| 14  | <b>RainDrain Flex</b><br>Finish set shower drain 1200 cuttable<br>for wall mounting                                           | #56054140 |
| 15  | <b>XtraStoris Individual</b><br>Wall niche Matt Black with design frame<br>300/150/100                                        | #56095140 |
|     |                                                                                                                               |           |