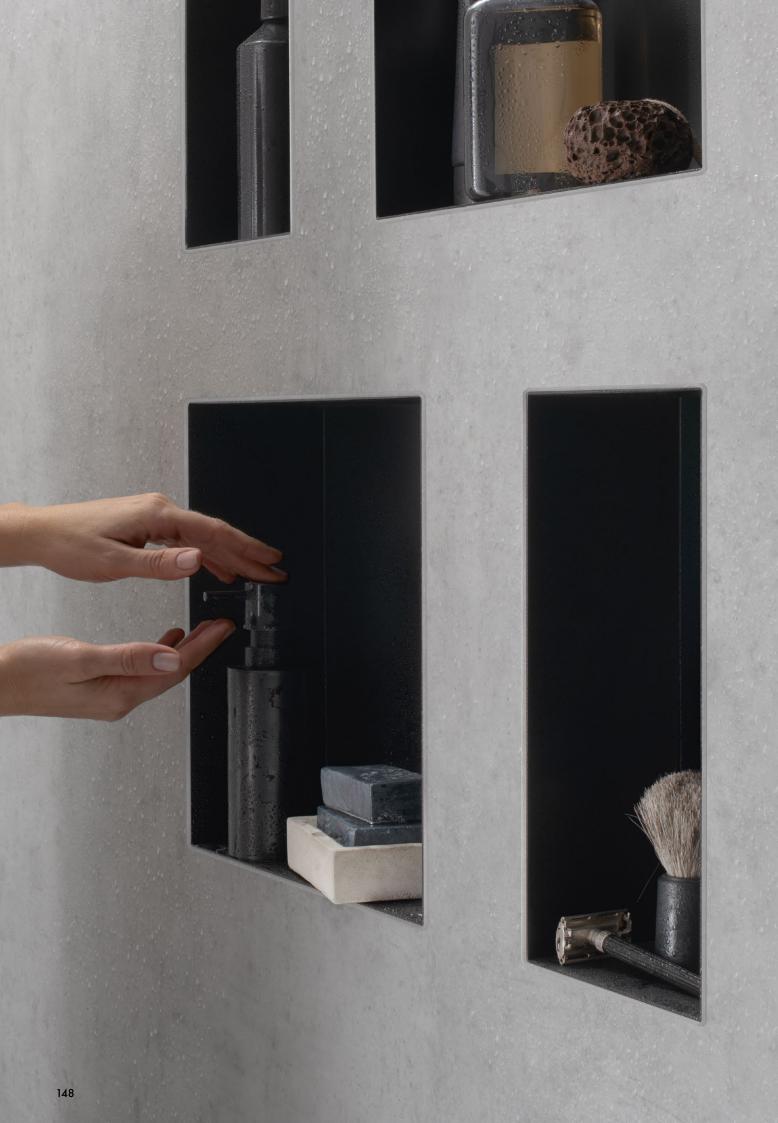

#### Appropriate accessories

From soap dispensers to toilet brush holders, shelves to niches recessed into the wall: hansgrohe offers accessories in coordinated shapes and colours. AddStoris, WallStoris, and XtraStoris keep everything nice and tidy and in its place for a stylish overall look. Textiles in similar tones also add a sense of calm to the space.

#### Add shower accessories and other extras

Our extras blend in perfectly with your style world, while also creating more storage space. Shower toiletries can be placed in a recessed wall niche or on a corner soap dish. From bronze-coloured shower hoses to matte-white shower holders to secure grab bars, hansgrohe accessories complete your dream bathroom.