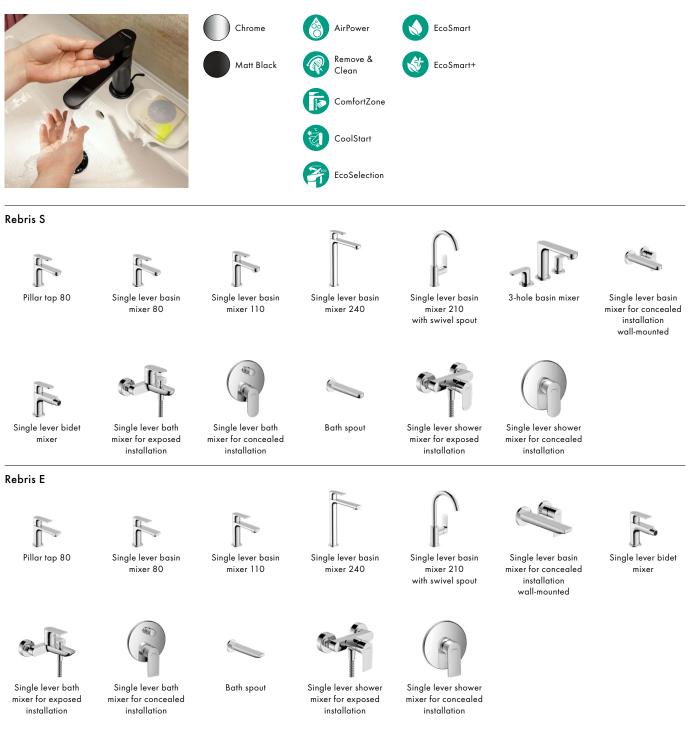

# Simply control the water and enjoy the comfort

Sudden fluctuations in water temperature and water flow can be unpleasant. A thermostat instantly responds to changes and counteracts them. We offer a wide range of water regulators and shower mixers, from the simple exposed installation mixer for one shower head through to the concealed thermostat. All shower controls are high quality and intuitive to use. The same goes for hansgrohe basin mixers, which we will cover later on.

# Basin mixers – beautiful, functional, versatile

We treat our customers to award-winning design quality. Sophisticated features ensure more comfort and ease of use. hansgrohe mixers help to save water and energy. Find the perfect mixer here.

# A mixer category for complete bathroom harmony

hansgrohe mixer categories are known for their typical design that can be applied to all areas of the bathroom, so you can have the same design language at the washplace and showerplace as well as around the bath tub and bidet – this strikes an aesthetic balance with all mixers matching.