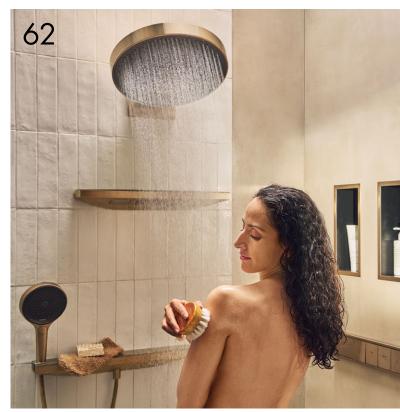

# PowderRain adds a layer of delicateness to your enjoyable shower

PowderRain. Thousands of ultrafine droplets that wrap the body in a coat of wellbeing. People can let the world around them disappear, wash away their daily woes, and recharge their inner batteries in this ultra-gentle water cocoon. For a soft, sensual start to the day or a pamper session after a stressful day. The hansgrohe spray researchers offered their extensive water expertise to create these whisper-quiet microdroplets. PowderRain can be found bubbling out of our Rainfinity, Raindance with PowderRain, and Pulsify shower ranges.

# hansgrohe is up there with the best in terms of conserving resources.

Developing premium showers for individual wellbeing is our speciality. With hansgrohe, showering also means a really enjoyable experience with low water and energy consumption. Our EcoSmart showers save up to 40% water, while EcoSmart+ showers save as much as 60% compared to our showers without this efficient water-saving technology. And it pays off, at home, in hotels, in spas.