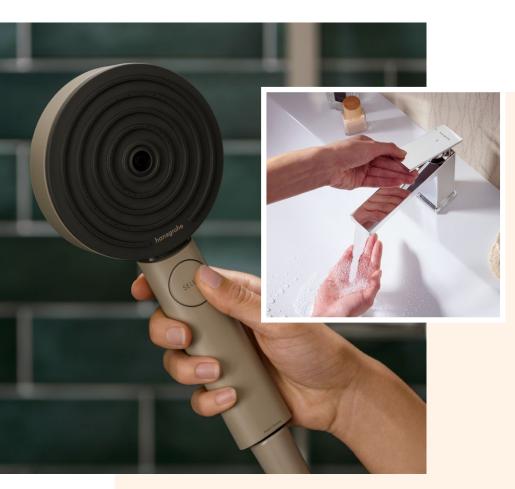

### The life cycle of a hand shower

Most  $CO_2e$  emissions in the bathroom are generated in the use phase, i.e. through the provision of hot water for the shower, bath tub, and wash basin. Using the shower therefore emits around 1000 times more  $CO_2e$  than it takes to make the shower head. **The bottom line:** hansgrohe helps to conserve resources at home.

Production

According to the "hand showers" environmental product declaration (EPD) verified by the IBU Advisory Board in 2023, the "total global warming potential" indicator for an average hand shower in the production phase (A1-A3) is 1.08 kg CO<sub>2</sub>e. Water consumption, hot water production and cleaning the shower head during the use phase (B2, B6, B7) together amount to 1008.2 kg CO<sub>2</sub>e.