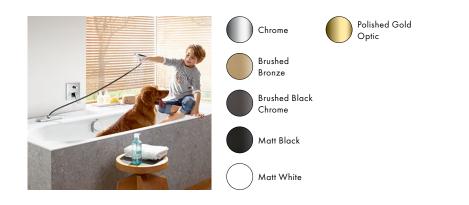

# Add colour to your bathroom!

FinishPlus colours create unique accents in the shower, at the washplace, and in the toilet area. A bronze-coloured shower system is a design highlight, a matt white mixer is a fresh-faced head-turner. hansgrohe thermostats and showers can be matt black or gold-coloured. If the colour of the wallbar, shower hose, and accessories matches, it adds style to the whole bathroom – and makes it look new.

Matt White is versatile and creates unconventional freshness.

**Polished Gold Optic** 

enchants lovers of extravagant design and brings glamour to the bathroom.

**Brushed Bronze** exudes subtle flair and looks elegant with white and natural tones.

**Chrome** is a timeless classic that makes the bathroom shine.

**Brushed Black Chrome** has an air of sophistication thanks to its dark appearance.

Taste isn't a matter of layout.