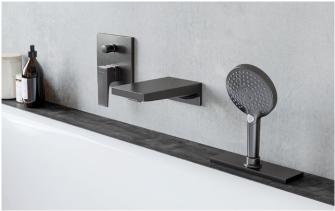

# Wall mounting: A concealed installation mixer above the ceramics

Here the bold spout design of a Metropol wall-mounted mixer is operated using controls – an elegant option that guarantees plenty of room to move.

Metropol mixers are known for bold precision. With their geometric clarity, this high-quality hansgrohe range creates a perfect visual connection to all areas of the bathroom. FinishPlus colour: Brushed Bronze.