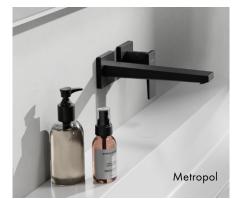

# Wall mounting: A concealed installation mixer above the ceramics

Here the bold spout design of a Metropol wall-mounted mixer is operated using controls – an elegant option that guarantees plenty of room to move.

Metropol mixers are known for bold precision. With their geometric clarity, this high-quality hansgrohe range creates a perfect visual connection to all areas of the bathroom. FinishPlus colour: Brushed Bronze.