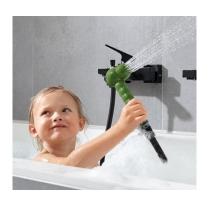

# Because family is the greatest adventure

This shower system offers deeply relaxing moments with PowderRain – and little ones a tremendous amount of fun. The Jocolino children's shower can be attached or detached at any time.

Do you live with a gang of little rascals and are you never safe from surprises? Wonderful! This colourful bathroom is inspired by the wishes and needs of your family. In day-to-day life, it becomes an oasis with "hygge" influences and an inspirational retreat with every aspect of versatility and functionality taken into consideration. It's not a status symbol – it's wanting to be filled with life. Your life.

#### Welcome to the wellbeing wonderland.

This place only has one rule: Positive energy and joy for all! The Pulsify S Showerpipe is made to free families from their routines and enable them to enjoy glorious and indulgent showering. A shelf is integrated into the thermostat to ensure all bathroom toiletries are within reach.