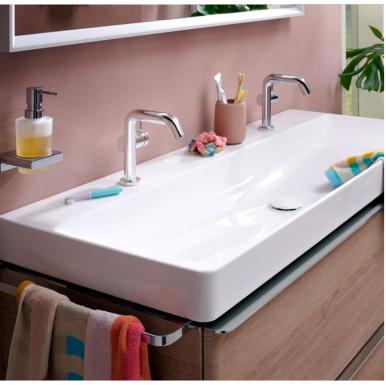

# Head over heels in love with water?

This minimalist bathroom has been designed to suit your personal taste and create lasting memories. This is a place where you can enjoy emotional water experiences and maximum comfort – with no barriers. The bright, timeless space creates a sense of warmth and wellbeing through the use of different surface finishes, shapes, and materials.

### Standing in the rain has never been sweeter.

Rainfinity showers win awards and set trends in bathroom design. The shower system pampers you with PowderRain cascading from the overhead, shoulder, and hand shower. Thousands of microdroplets wrap you in a coat of wellbeing. Design fans appreciate the elegant shapes, integrated shelves, and premium quality. The FinishPlus colour used to create this shower ambience is called Brushed Bronze.

#### An inspirationally clear frame for all the feels

The bathroom is defined by streamlined shapes: Everything is linear and arranged as if on a gallery wall. The result? Framings that immediately stand out to art lovers. The geometric Metropol mixers create additional structure and are wall-mounted to provide lots of elbow room. The large Xarita E mirror with LED lighting frames you in a flattering light and creates depth. Its smart functions can be activated intuitively, as if on a touchscreen. The room is waiting for you to add personal touches to it – the objects merely act as inspiration for your journey with the hansgrohe bathroom.

#### Our dream bathroom for design lovers

| 001 | arean bannoon for design lovers                                                                                               |           |
|-----|-------------------------------------------------------------------------------------------------------------------------------|-----------|
| 1   | <b>Xarita E</b><br>Mirror with LED lights 1600/50<br>capacitive touch sensor                                                  | #54983700 |
| 2   | <b>Metropol</b><br>Single lever basin mixer<br>for concealed installation wall-mounted<br>with lever handle and spout 22.5 cm | #32526140 |
| 3   | <b>Xevolos E</b><br>Countertop basin ground 600/480<br>without tap hole and overflow, SmartClean                              | #61095450 |
| 4   | <b>Xevolos E</b><br>Console 1570/550 with 2 cutouts<br>for countertop basin ground 600/480                                    | #54211780 |
| 5   | <b>Xevolos E</b><br>Vanity unit Sand Matt Beige 1570/550<br>with 4 drawers for consoles<br>with countertop basin ground       | #54200390 |
| 6   | <b>AddStoris</b><br>Towel holder twin-handle                                                                                  | #41770140 |
| 7   | <b>Xevolos E</b><br>Tall cabinet Sand Matt Beige 400/360,<br>door hinge left                                                  | #54219390 |
| 8   | <b>Rainfinity</b><br>Overhead shower 360 3jet with wall connector                                                             | #26234140 |
| 9   | Rainfinity<br>Shoulder shower 500 1jet with shower shelf                                                                      | #26243140 |
| 10  | <b>Rainfinity</b><br>Wall outlet Porter 500 with shower holder left<br>and shower shelf                                       | #26843140 |
| 11  | <b>Rainfinity</b><br>Hand shower 130 3jet                                                                                     | #26864140 |
| 12  | <b>Designflex</b><br>Textile shower hose 160 cm                                                                               | #28260140 |
| 13  | <b>RainSelect</b><br>Thermostat for concealed installation<br>for 5 functions                                                 | #15384140 |
| 14  | <b>RainDrain Flex</b><br>Finish set shower drain 1200 cuttable<br>for wall mounting                                           | #56054140 |
| 15  | <b>XtraStoris Individual</b><br>Wall niche Matt Black with design frame<br>300/150/100                                        | #56095140 |
|     |                                                                                                                               |           |