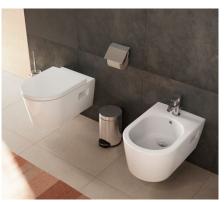

#### 140 Toilet area

- Beautiful feel-good places
- 146 Toilet, bidet, and urinal product ranges

## Shower pipes: Be instantly transported to a feel-good island with rain shower

In the delightful world of Raindance, all shower heads have large spray discs with several spray modes in their hand showers and overhead showers. The sensual Pulsify also pampers body and mind day after day. The Vernis Shape shines in a geometric design: The square overhead shower and round hand shower make for an excellent wellness duo at an attractive price. With a range of surface finishes and product combinations, our Showerpipes fulfill the desire for a unique interior.

Raindance S Showerpipe in Brushed Bronze

Pulsify S Showerpipe in Matt White

Pulsify S Puro in Matt Black

Vernis Shape Showerpipe 240 in Chrome