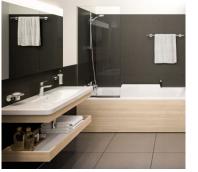

# Head over heels in love with water?

This minimalist bathroom has been designed to suit your personal taste and create lasting memories. This is a place where you can enjoy emotional water experiences and maximum comfort – with no barriers. The bright, timeless space creates a sense of warmth and wellbeing through the use of different surface finishes, shapes, and materials.

### Standing in the rain has never been sweeter.

Rainfinity showers win awards and set trends in bathroom design. The shower system pampers you with PowderRain cascading from the overhead, shoulder, and hand shower. Thousands of microdroplets wrap you in a coat of wellbeing. Design fans appreciate the elegant shapes, integrated shelves, and premium quality. The FinishPlus colour used to create this shower ambience is called Brushed Bronze.

#### An inspirationally clear frame for all the feels

The bathroom is defined by streamlined shapes: Everything is linear and arranged as if on a gallery wall. The result? Framings that immediately stand out to art lovers. The geometric Metropol mixers create additional structure and are wall-mounted to provide lots of elbow room. The large Xarita E mirror with LED lighting frames you in a flattering light and creates depth. Its smart functions can be activated intuitively, as if on a touchscreen. The room is waiting for you to add personal touches to it – the objects merely act as inspiration for your journey with the hansgrohe bathroom.