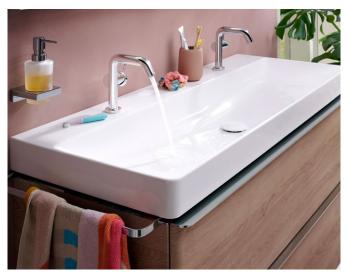

### Bringing together what belongs together

hansgrohe mixers are available in different ComfortZone heights to allow plenty of space between the wash basin and mixer and ensure everyone has the perfect water experience when washing their hands. What a way to wow with bathroom design. From highrisers for countertop basins to wallmounted basin mixers, you can find the perfect pairing quickly and easily with hansgrohe ExcellentFit.