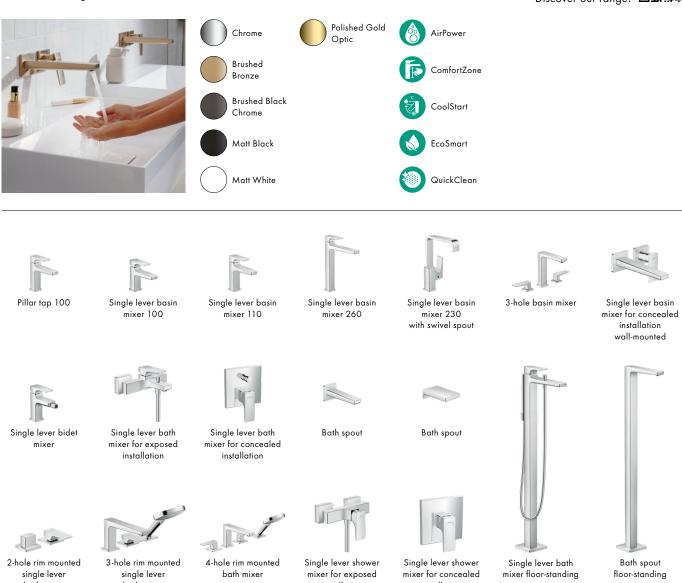

# Add colour to your bathroom!

FinishPlus colours create unique accents in the shower, at the washplace, and in the toilet area. A bronze-coloured shower system is a design highlight, a matt white mixer is a fresh-faced head-turner. hansgrohe thermostats and showers can be matt black or gold-coloured. If the colour of the wallbar, shower hose, and accessories matches, it adds style to the whole bathroom – and makes it look new.

Matt White is versatile and creates unconventional freshness.

**Polished Gold Optic** 

enchants lovers of extravagant design and brings glamour to the bathroom.

**Brushed Bronze** exudes subtle flair and looks elegant with white and natural tones.

**Chrome** is a timeless classic that makes the bathroom shine.

**Brushed Black Chrome** has an air of sophistication thanks to its dark appearance.

Taste isn't a matter of layout.