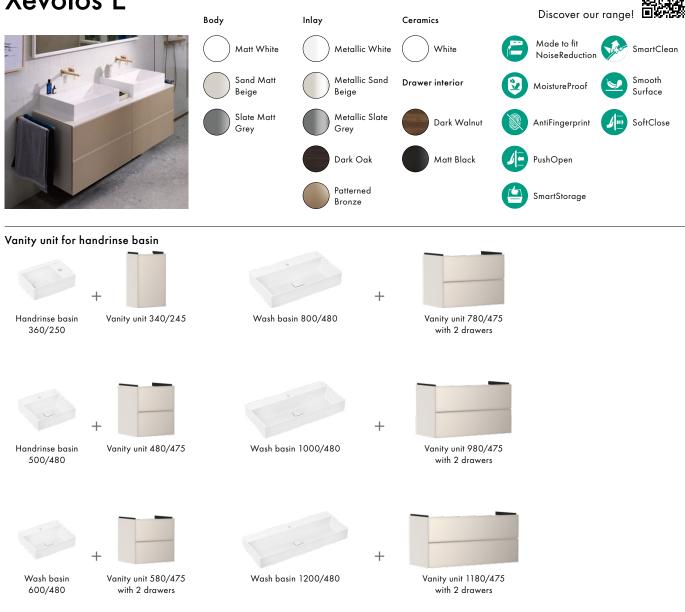

# hansgrohe ExcellentFit: Wash basins and mixers that work well together

It's annoying when the wash basin and mixer aren't a good fit – it can cause water to splatter where it shouldn't or it can create a look that isn't quite right. So how do you figure out what works well and looks good together? We want our customers to have user-friendly dream combinations, so we have tested a variety of mixer and wash basin duos and combinations with other manufacturers' products at our Technical Service Center. Those that pass the test are listed in hansgrohe ExcellentFit, the matrix of all washplace dream teams. Download this information from our website now.

### Bringing together what belongs together

hansgrohe mixers are available in different ComfortZone heights to allow plenty of space between the wash basin and mixer and ensure everyone has the perfect water experience when washing their hands. What a way to wow with bathroom design. From highrisers for countertop basins to wallmounted basin mixers, you can find the perfect pairing quickly and easily with hansgrohe ExcellentFit.

Find the perfect pairing of mixer and ceramics.