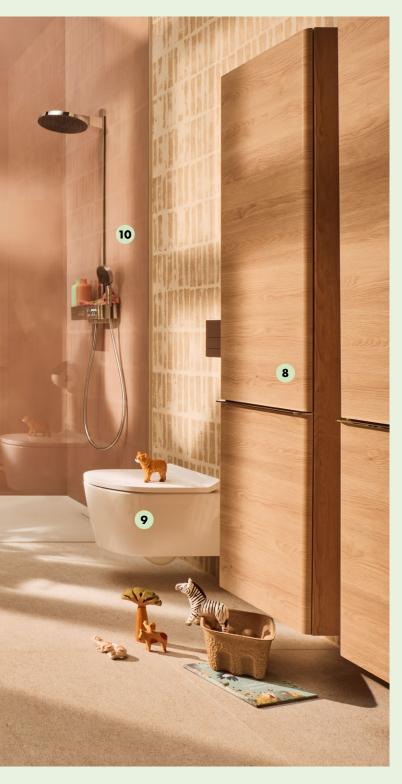

#### Our dream bathroom for design lovers

| 001 | arean bannoon for design lovers                                                                                               |           |
|-----|-------------------------------------------------------------------------------------------------------------------------------|-----------|
| 1   | <b>Xarita E</b><br>Mirror with LED lights 1600/50<br>capacitive touch sensor                                                  | #54983700 |
| 2   | <b>Metropol</b><br>Single lever basin mixer<br>for concealed installation wall-mounted<br>with lever handle and spout 22.5 cm | #32526140 |
| 3   | <b>Xevolos E</b><br>Countertop basin ground 600/480<br>without tap hole and overflow, SmartClean                              | #61095450 |
| 4   | <b>Xevolos E</b><br>Console 1570/550 with 2 cutouts<br>for countertop basin ground 600/480                                    | #54211780 |
| 5   | <b>Xevolos E</b><br>Vanity unit Sand Matt Beige 1570/550<br>with 4 drawers for consoles<br>with countertop basin ground       | #54200390 |
| 6   | <b>AddStoris</b><br>Towel holder twin-handle                                                                                  | #41770140 |
| 7   | <b>Xevolos E</b><br>Tall cabinet Sand Matt Beige 400/360,<br>door hinge left                                                  | #54219390 |
| 8   | <b>Rainfinity</b><br>Overhead shower 360 3jet with wall connector                                                             | #26234140 |
| 9   | Rainfinity<br>Shoulder shower 500 1jet with shower shelf                                                                      | #26243140 |
| 10  | <b>Rainfinity</b><br>Wall outlet Porter 500 with shower holder left<br>and shower shelf                                       | #26843140 |
| 11  | <b>Rainfinity</b><br>Hand shower 130 3jet                                                                                     | #26864140 |
| 12  | <b>Designflex</b><br>Textile shower hose 160 cm                                                                               | #28260140 |
| 13  | <b>RainSelect</b><br>Thermostat for concealed installation<br>for 5 functions                                                 | #15384140 |
| 14  | <b>RainDrain Flex</b><br>Finish set shower drain 1200 cuttable<br>for wall mounting                                           | #56054140 |
| 15  | <b>XtraStoris Individual</b><br>Wall niche Matt Black with design frame<br>300/150/100                                        | #56095140 |
|     |                                                                                                                               |           |