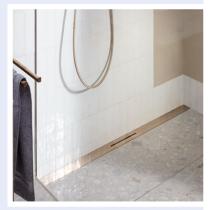

# Powerful design drains for floor-level shower

Add the stylish finishing touches to the walk-in shower with these drain systems, which are installed flush with the flooring for more comfort and a better look. Product ranges such as RainDrain Minimalistic and RainDrain Flex make used water subtly and efficiently disappear beneath the flooring. We offer a wide choice, different lengths up to 160 cm, and models that can be shortened. Only high-quality siphon and drain technology will do when it comes to safe drainage that stands the test of time. hansgrohe quality sets a standard you can fully rely on.

# The perfect shower layout from top to bottom

Whether in renovations or new builds, RainDrain is the perfect drain technology for consistent bathroom concepts. Shower drain channels or point drains turn the shower oasis into a holistic design zone, as their colour is made to match the surface finishes on our mixers and showers.