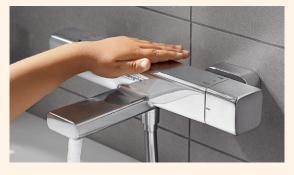

#### Exposed installation - who is it for?

People who want to modernise their shower the simple and unique way, but who don't want a full renovation. The comfort solutions are simply installed on existing water connections. The fixing dimensions are standard sizes to ensure all systems work in every bathroom. After all, even rental apartments deserve a refresh every once in a while, and Showerpipes can be quickly removed and replaced with shiny new ones.

Exposed installation: Quickly and easily take the shower to the next level

#### Showerpipe with overhead shower: The light renovation option

It's the quickest way to a large rain shower, as the Showerpipe comes pre-assembled and is installed on existing connections. This saves time, effort, and money. The complete system enhances the bathroom and features two shower heads with a thermostat. When it comes to design and functionality, everything is perfectly coordinated. The Matt Black Vernis 240 Showerpipe consists of an overhead and hand shower with a hose and riser pipe as well as a thermostat.