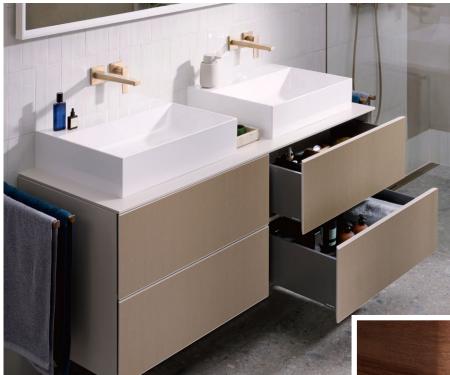

Natural materials, smart storage options, and a playful use of colours and plants make this room the perfect family bathroom.

This is where design ceramics meet economical mixer technology and furniture brimming with storage space. The Xelu Q wash basin makes everyday family life run so much more smoothly. The softly shaped inner basin offers plenty of space as the softsquare shape is harmoniously coordinated with the Xelu Q vanity unit. The bathroom furniture with intelligent dividers in the drawers allows you to organise everyday life with a smile. Tecturis S basin mixers with CoolStart and EcoSmart+ help you to cut down on consuming valuable resources. Certified raw materials and the timeless style are a clear commitment to more sustainability, every day.

Find out more about EcoSmart.

Peter Ippolito, architect of the family bathroom

"In this bathroom, we have created a lively, natural, and homey place of wellbeing for families who see their home as a source of joy, serenity, and security."

**Example calculation:** A four-person household that heats water with gas can expect the following positive results when using these bathroom furnishings: Costs can be cut by up to  $\in 160^*$  per year with the Tecturis S 150 Fine EcoSmart+/ CoolStart basin mixer and by up to  $\in 493^*$  per year with the Pulsify S 260 2jet EcoSmart Showerpipe.