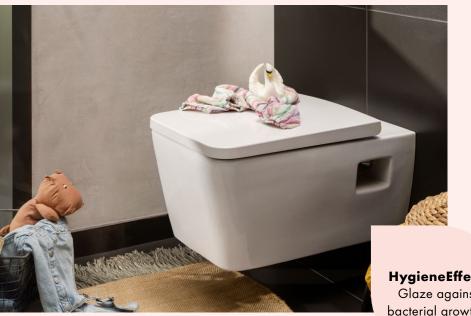

(\*Exclusively Escherichia coli ATCC 8739 and Salmonella enterica ATCC 13076, test ISO 22196: 2011-08)

All areas beautifully harmonise in this ambience. The softsquare design creates a tidy framework for the wash basin, mirror, and toilet. The Vernis Shape EcoSmart Showerpipe and the accessories are designed in Matt Black and round off the bold look. As does the Rebris E mixer, which puts people in good spirits at the washplace. Did we mention it's resource-efficient thanks to EcoSmart+ and CoolStart? The turquoise wallpaper adds radiance to the room, while the grey console and dark XXL tiles provide contrast and ground the space.

**HygieneEffect** Glaze against bacterial growth\*