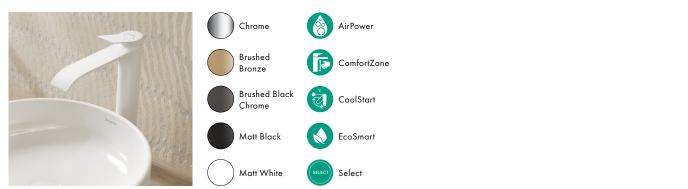

# Add colour to your bathroom!

FinishPlus colours create unique accents in the shower, at the washplace, and in the toilet area. A bronze-coloured shower system is a design highlight, a matt white mixer is a fresh-faced head-turner. hansgrohe thermostats and showers can be matt black or gold-coloured. If the colour of the wallbar, shower hose, and accessories matches, it adds style to the whole bathroom – and makes it look new.

Matt White is versatile and creates unconventional freshness.

**Polished Gold Optic** 

enchants lovers of extravagant design and brings glamour to the bathroom.

**Brushed Bronze** exudes subtle flair and looks elegant with white and natural tones.

**Chrome** is a timeless classic that makes the bathroom shine.

**Brushed Black Chrome** has an air of sophistication thanks to its dark appearance.

Taste isn't a matter of layout.