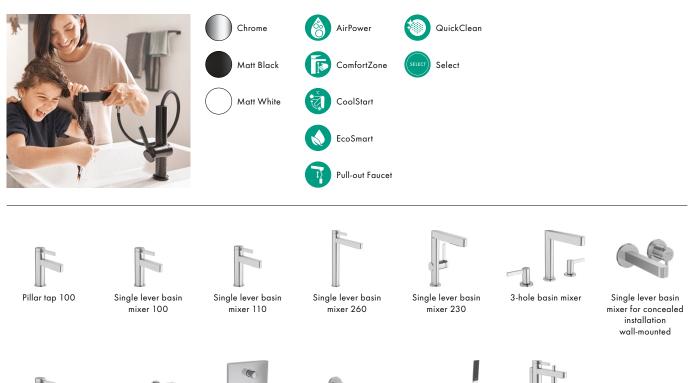

# Basin mixers – beautiful, functional, versatile

We treat our customers to award-winning design quality. Sophisticated features ensure more comfort and ease of use. hansgrohe mixers help to save water and energy. Find the perfect mixer here.

### Mixer design: Choose the shape, size, and colour

Bold and linear, organic and round, minimalist and slimline? This all depends on personal taste and the other shapes in the bathroom interior. For the perfect look and functionality, it is important that the basin mixer's height and spout length is a great match for the wash basin. Ultimately, you want to see and feel a dream team here (we call it ExcellentFit). Even better when all mixers come from the same range. Mixers in FinishPlus colours also create exceptional accents.

### Discover our range!

Pillar tap 80

Single lever basin mixer 80

Single lever basin mixer 110

Single lever basin mixer 250

Single lever basin mixer 210 with swivel spout

T 3-hole basin mixer

Single lever basin mixer for concealed installation wall-mounted