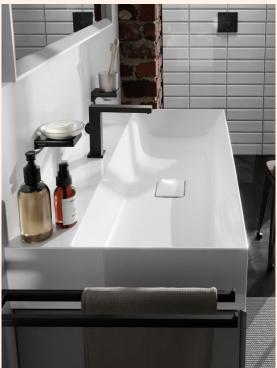

# Basin mixers – beautiful, functional, versatile

We treat our customers to award-winning design quality. Sophisticated features ensure more comfort and ease of use. hansgrohe mixers help to save water and energy. Find the perfect mixer here.

### Mixer design: Choose the shape, size, and colour

Bold and linear, organic and round, minimalist and slimline? This all depends on personal taste and the other shapes in the bathroom interior. For the perfect look and functionality, it is important that the basin mixer's height and spout length is a great match for the wash basin. Ultimately, you want to see and feel a dream team here (we call it ExcellentFit). Even better when all mixers come from the same range. Mixers in FinishPlus colours also create exceptional accents.

# Choose the right installation type for the wash basin

Basin mixers can be freestanding or mounted on a wash basin or wall. Their water spray can cascade down into a small, large, deep or shallow vanity. hansgrohe has the fitting solution for every situation and every requirement. Let's make the washplace more than somewhere to brush teeth or wash hands.

# hansgrohe ExcellentFit: Wash basins and mixers that work well together

It's annoying when the wash basin and mixer aren't a good fit – it can cause water to splatter where it shouldn't or it can create a look that isn't quite right. So how do you figure out what works well and looks good together? We want our customers to have user-friendly dream combinations, so we have tested a variety of mixer and wash basin duos and combinations with other manufacturers' products at our Technical Service Center. Those that pass the test are listed in hansgrohe ExcellentFit, the matrix of all washplace dream teams. Download this information from our website now.