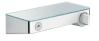

# A symphony of indulgent showering with so much space

The shape of the flat ShowerSelect Comfort thermostat blends with the shower space. It looks tidy, gives the person showering an enormous range of motion, and enhances the bathroom. Available in three puristic design shapes – Square (E), Round (S), and softsquare (Q) – and all FinishPlus surface finishes. With minimalist controls like these, everything that looks "bulky" disappears entirely in the shower wall. Recommended in new builds and renovations.

### Why choose concealed installation?

Installations with flat "pre-fab sets" impress people because they require little space and are easy to clean. What's more, they offer good sound absorption, which also makes the water experiences low-noise. Concealed thermostats can control between two and four functions – unless you opt for the RainSelect superstar, which can handle up to five functions.

When the design is perfectly integrated into the wall and the user comfort is silky smooth, you know you've got RainSelect – our central control board for the home spa. The design thermostat's slim silhouette, high-quality surface finish, and elegant shape define the space it's placed in. The  $70 \times 70$  mm Select buttons control up to five water sources with one touch. Available in the White, Black, and Chrome finishes.

ShowerSelect Comfort thermostat – a work of art for the wall, with a shadow gap as an extra design element