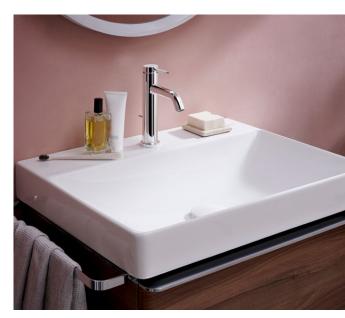

#### Our dream bathroom for design lovers

| 001 | arean bannoon for design lovers                                                                                               |           |
|-----|-------------------------------------------------------------------------------------------------------------------------------|-----------|
| 1   | <b>Xarita E</b><br>Mirror with LED lights 1600/50<br>capacitive touch sensor                                                  | #54983700 |
| 2   | <b>Metropol</b><br>Single lever basin mixer<br>for concealed installation wall-mounted<br>with lever handle and spout 22.5 cm | #32526140 |
| 3   | <b>Xevolos E</b><br>Countertop basin ground 600/480<br>without tap hole and overflow, SmartClean                              | #61095450 |
| 4   | <b>Xevolos E</b><br>Console 1570/550 with 2 cutouts<br>for countertop basin ground 600/480                                    | #54211780 |
| 5   | <b>Xevolos E</b><br>Vanity unit Sand Matt Beige 1570/550<br>with 4 drawers for consoles<br>with countertop basin ground       | #54200390 |
| 6   | <b>AddStoris</b><br>Towel holder twin-handle                                                                                  | #41770140 |
| 7   | <b>Xevolos E</b><br>Tall cabinet Sand Matt Beige 400/360,<br>door hinge left                                                  | #54219390 |
| 8   | <b>Rainfinity</b><br>Overhead shower 360 3jet with wall connector                                                             | #26234140 |
| 9   | Rainfinity<br>Shoulder shower 500 1jet with shower shelf                                                                      | #26243140 |
| 10  | <b>Rainfinity</b><br>Wall outlet Porter 500 with shower holder left<br>and shower shelf                                       | #26843140 |
| 11  | <b>Rainfinity</b><br>Hand shower 130 3jet                                                                                     | #26864140 |
| 12  | <b>Designflex</b><br>Textile shower hose 160 cm                                                                               | #28260140 |
| 13  | <b>RainSelect</b><br>Thermostat for concealed installation<br>for 5 functions                                                 | #15384140 |
| 14  | <b>RainDrain Flex</b><br>Finish set shower drain 1200 cuttable<br>for wall mounting                                           | #56054140 |
| 15  | <b>XtraStoris Individual</b><br>Wall niche Matt Black with design frame<br>300/150/100                                        | #56095140 |
|     |                                                                                                                               |           |