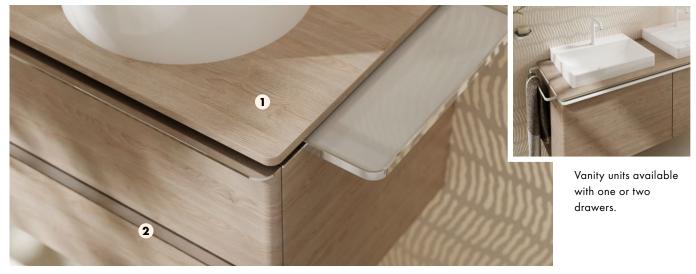

> Page 28

## Choose the installation type and product combination

- Do you want a large rain shower, the ability to control your shower experience using a minimalist design element, and the option for the technology to disappear out of sight? Check out our concealed installation models.
- Do you want to have two showers with a thermostat installed quickly and easily? Then go for our all-in-one exposed installation solution: The Showerpipe.
- Shower sets consisting of a hand shower, wallbar, and shower hose plus exposed installation mixer or thermostat are also quick to install.
- With a shower set, you can choose a matching combination of hand shower, hose, and bar.
   > Page 60

#### Find the right shower head(s)

Round (S), Square (E), softsquare (Q): hansgrohe offers many shapes, sizes, and colours for the dream shower. Hand shower, body spray, children's shower, dog shower? We've got them all. An XXL overhead shower for all-round pampering and indulgent showering? That, too. FinishPlus surface finish designs in Matt White or Brushed Bronze are sure to add unique accents.

> Page 62

Find a shower drain channel

your new spa temple.

> Page 80

#### Choose the right shower control

Do you want to be the conductor of your new and indulgent shower? With an intuitive way to turn it on and off at the touch of a button and gently control it with dials? With a shower mixer or safe comfort thermostat and integrated shelf? Choose your favourite options. A tip for pairing products: Go for products with the same colour and design in all areas of the bathroom.

> Page 84

#### Add shower accessories and other extras

Our extras blend in perfectly with your style world, while also creating more storage space. Shower toiletries can be placed in a recessed wall niche or on a corner soap dish. From bronze-coloured shower hoses to matte-white shower holders to secure grab bars, hansgrohe accessories complete your dream bathroom.

> Page 148