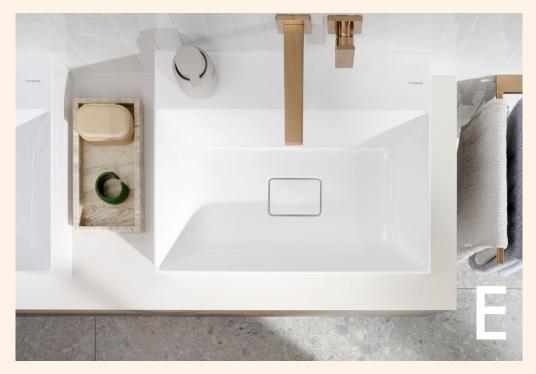

# Pure bliss at the wash basin

We all want effective routines that make the everyday feel effortless. When the design, size, and functionality of the wash basin and bathroom furniture, mixer and mirror match, it has many lovely benefits. After all, looks and sensuality, interaction and joy go hand in hand at the washplace. You can expect consistent and long-lasting solutions from hansgrohe. We create unique dream washplaces from top to bottom. For the main bathroom or guest toilet and for budgets of all sizes.

## Plan your dream washplace step by step

#### Measure your washplace and define your design style

First, a list of measurements is required. Once the available space has been measured, you can define the design style. Modern or traditional? If possible, think about the design concept for the entire bathroom to keep the style consistent. Then find the perfect ceramics.