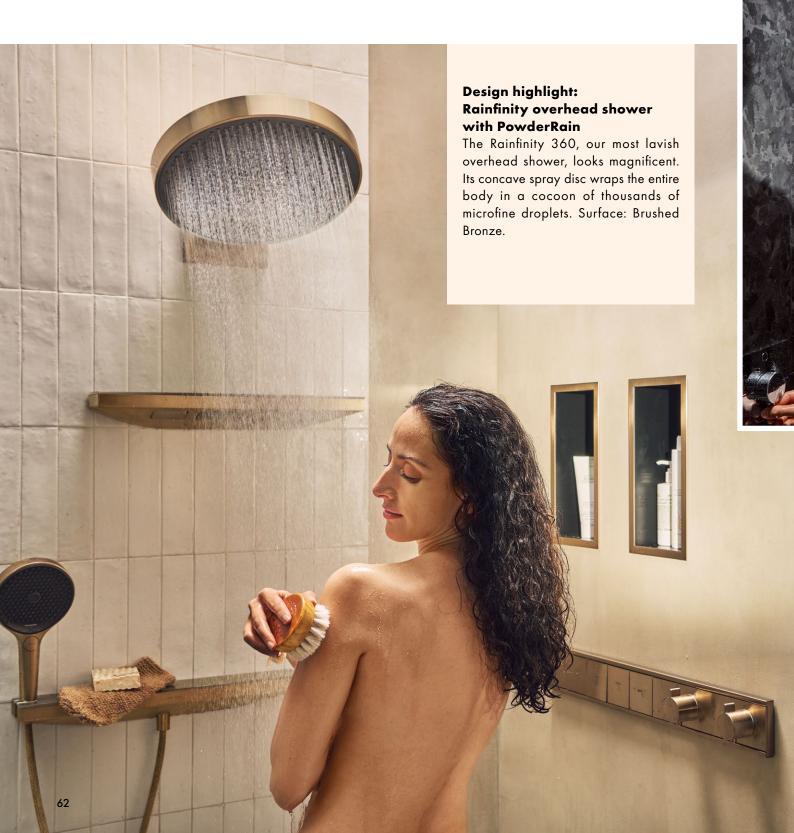

### Standing in the rain has never been sweeter.

Rainfinity showers win awards and set trends in bathroom design. The shower system pampers you with PowderRain cascading from the overhead, shoulder, and hand shower. Thousands of microdroplets wrap you in a coat of wellbeing. Design fans appreciate the elegant shapes, integrated shelves, and premium quality. The FinishPlus colour used to create this shower ambience is called Brushed Bronze.