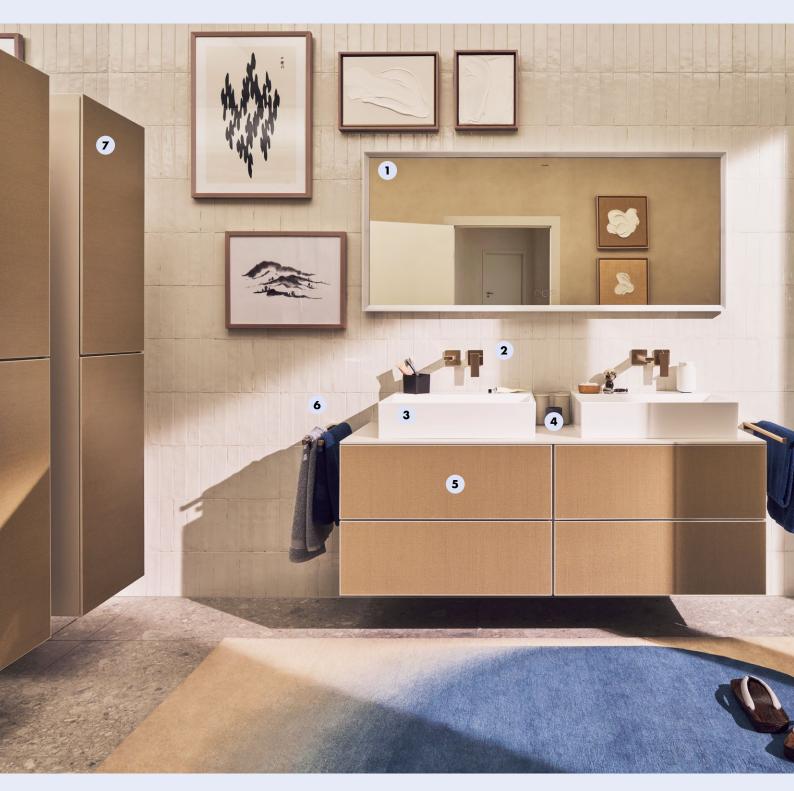

#### Our dream bathroom for design lovers

| 001 | arean bannoon for design lovers                                                                                               |           |
|-----|-------------------------------------------------------------------------------------------------------------------------------|-----------|
| 1   | <b>Xarita E</b><br>Mirror with LED lights 1600/50<br>capacitive touch sensor                                                  | #54983700 |
| 2   | <b>Metropol</b><br>Single lever basin mixer<br>for concealed installation wall-mounted<br>with lever handle and spout 22.5 cm | #32526140 |
| 3   | <b>Xevolos E</b><br>Countertop basin ground 600/480<br>without tap hole and overflow, SmartClean                              | #61095450 |
| 4   | <b>Xevolos E</b><br>Console 1570/550 with 2 cutouts<br>for countertop basin ground 600/480                                    | #54211780 |
| 5   | <b>Xevolos E</b><br>Vanity unit Sand Matt Beige 1570/550<br>with 4 drawers for consoles<br>with countertop basin ground       | #54200390 |
| 6   | <b>AddStoris</b><br>Towel holder twin-handle                                                                                  | #41770140 |
| 7   | <b>Xevolos E</b><br>Tall cabinet Sand Matt Beige 400/360,<br>door hinge left                                                  | #54219390 |
| 8   | <b>Rainfinity</b><br>Overhead shower 360 3jet with wall connector                                                             | #26234140 |
| 9   | Rainfinity<br>Shoulder shower 500 1jet with shower shelf                                                                      | #26243140 |
| 10  | <b>Rainfinity</b><br>Wall outlet Porter 500 with shower holder left<br>and shower shelf                                       | #26843140 |
| 11  | <b>Rainfinity</b><br>Hand shower 130 3jet                                                                                     | #26864140 |
| 12  | <b>Designflex</b><br>Textile shower hose 160 cm                                                                               | #28260140 |
| 13  | <b>RainSelect</b><br>Thermostat for concealed installation<br>for 5 functions                                                 | #15384140 |
| 14  | <b>RainDrain Flex</b><br>Finish set shower drain 1200 cuttable<br>for wall mounting                                           | #56054140 |
| 15  | <b>XtraStoris Individual</b><br>Wall niche Matt Black with design frame<br>300/150/100                                        | #56095140 |
|     |                                                                                                                               |           |