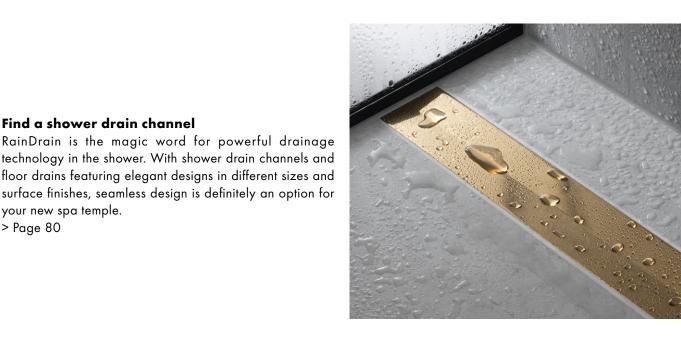

# Powerful design drains for floor-level shower

Add the stylish finishing touches to the walk-in shower with these drain systems, which are installed flush with the flooring for more comfort and a better look. Product ranges such as RainDrain Minimalistic and RainDrain Flex make used water subtly and efficiently disappear beneath the flooring. We offer a wide choice, different lengths up to 160 cm, and models that can be shortened. Only high-quality siphon and drain technology will do when it comes to safe drainage that stands the test of time. hansgrohe quality sets a standard you can fully rely on.

# The perfect shower layout from top to bottom

Whether in renovations or new builds, RainDrain is the perfect drain technology for consistent bathroom concepts. Shower drain channels or point drains turn the shower oasis into a holistic design zone, as their colour is made to match the surface finishes on our mixers and showers.