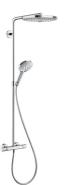

#### Next level: The Rainfinity Showerpipe

This Showerpipe combines two PowderRain shower heads and other premium components into one product. The convenient all-in-one shower system consists of a Rainfinity overhead and hand shower and a ShowerTablet thermostat with shelf – all in Matt White. The whole system is attached to existing connections, so each water source does not need to be installed separately.

## Shower pipes: Be instantly transported to a feel-good island with rain shower

In the delightful world of Raindance, all shower heads have large spray discs with several spray modes in their hand showers and overhead showers. The sensual Pulsify also pampers body and mind day after day. The Vernis Shape shines in a geometric design: The square overhead shower and round hand shower make for an excellent wellness duo at an attractive price. With a range of surface finishes and product combinations, our Showerpipes fulfill the desire for a unique interior.

Raindance S Showerpipe in Brushed Bronze

Pulsify S Showerpipe in Matt White

Pulsify S Puro in Matt Black

Vernis Shape Showerpipe 240 in Chrome