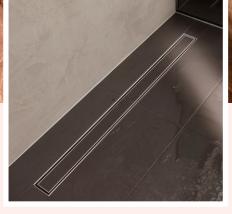

# Powerful design drains for floor-level shower

Add the stylish finishing touches to the walk-in shower with these drain systems, which are installed flush with the flooring for more comfort and a better look. Product ranges such as RainDrain Minimalistic and RainDrain Flex make used water subtly and efficiently disappear beneath the flooring. We offer a wide choice, different lengths up to 160 cm, and models that can be shortened. Only high-quality siphon and drain technology will do when it comes to safe drainage that stands the test of time. hansgrohe quality sets a standard you can fully rely on.

# The perfect shower layout from top to bottom

Whether in renovations or new builds, RainDrain is the perfect drain technology for consistent bathroom concepts. Shower drain channels or point drains turn the shower oasis into a holistic design zone, as their colour is made to match the surface finishes on our mixers and showers.