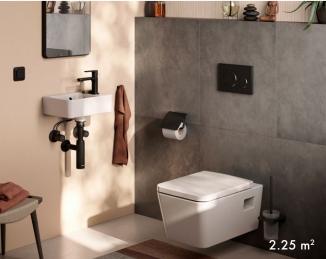

A harmonious colour concept and perfectly coordinated shapes can really open up a small bathroom and make it shine. Big picture: The washplace and toilet look fantastic in a streamlined, rounded design. Whether in Brushed Bronze or Chrome, the basin mixer, bathroom accessories, and individual decorative elements create elegant accents. And to top it all off, the LED mirror puts people and their surroundings in the perfect light.

#### Our guest bathroom for lovers of detail

2.25 m<sup>2</sup>

7

6

| 1 | Xarita E                                   | # 54999700 |
|---|--------------------------------------------|------------|
|   | Mirror with LED lights 360/50 IR Sensor    |            |
| 2 | Tecturis S                                 | #73301140  |
|   | Single lever basin mixer 80 CoolStart      |            |
|   | EcoSmart+ without waste set                |            |
| 3 | Xelu Q                                     | #61084450  |
|   | Handrinse basin with shelf right 360/250   |            |
|   | with tap hole without overflow, SmartClean |            |
| 4 | Xelu Q                                     | #54011700  |
|   | Vanity unit High Gloss White 340/245       |            |
|   | for handrinse basin, door hinge left       |            |
| 5 | AddStoris                                  | #41745140  |
|   | Liquid soap dispenser                      |            |
| 6 | EluPura S                                  | #61119450  |
|   | Wall hung WC Set 540 AquaFall Flush,       |            |
|   | SmartClean with WC seat and cover          |            |
|   | with SoftClose and QuickRelease            |            |
| 7 | AddStoris                                  | #41753140  |
|   | Toilet paper holder with cover             |            |