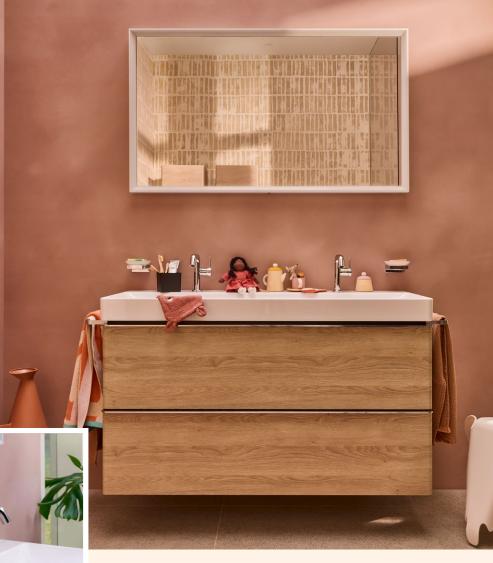

# Head over heels in love with water?

This minimalist bathroom has been designed to suit your personal taste and create lasting memories. This is a place where you can enjoy emotional water experiences and maximum comfort – with no barriers. The bright, timeless space creates a sense of warmth and wellbeing through the use of different surface finishes, shapes, and materials.

### Standing in the rain has never been sweeter.

Rainfinity showers win awards and set trends in bathroom design. The shower system pampers you with PowderRain cascading from the overhead, shoulder, and hand shower. Thousands of microdroplets wrap you in a coat of wellbeing. Design fans appreciate the elegant shapes, integrated shelves, and premium quality. The FinishPlus colour used to create this shower ambience is called Brushed Bronze.

#### An inspirationally clear frame for all the feels

The bathroom is defined by streamlined shapes: Everything is linear and arranged as if on a gallery wall. The result? Framings that immediately stand out to art lovers. The geometric Metropol mixers create additional structure and are wall-mounted to provide lots of elbow room. The large Xarita E mirror with LED lighting frames you in a flattering light and creates depth. Its smart functions can be activated intuitively, as if on a touchscreen. The room is waiting for you to add personal touches to it – the objects merely act as inspiration for your journey with the hansgrohe bathroom.

Price level

Peter Ippolito, architect of the design lover bathroom

"We've designed this bathroom for connoisseurs who value art and design. The streamlined shapes and timeless straight lines are just asking to be enriched with personal items."

#### Our dream bathroom for design lovers

| 001 | arean bannoon for design lovers                                                                                               |           |
|-----|-------------------------------------------------------------------------------------------------------------------------------|-----------|
| 1   | <b>Xarita E</b><br>Mirror with LED lights 1600/50<br>capacitive touch sensor                                                  | #54983700 |
| 2   | <b>Metropol</b><br>Single lever basin mixer<br>for concealed installation wall-mounted<br>with lever handle and spout 22.5 cm | #32526140 |
| 3   | <b>Xevolos E</b><br>Countertop basin ground 600/480<br>without tap hole and overflow, SmartClean                              | #61095450 |
| 4   | <b>Xevolos E</b><br>Console 1570/550 with 2 cutouts<br>for countertop basin ground 600/480                                    | #54211780 |
| 5   | <b>Xevolos E</b><br>Vanity unit Sand Matt Beige 1570/550<br>with 4 drawers for consoles<br>with countertop basin ground       | #54200390 |
| 6   | <b>AddStoris</b><br>Towel holder twin-handle                                                                                  | #41770140 |
| 7   | <b>Xevolos E</b><br>Tall cabinet Sand Matt Beige 400/360,<br>door hinge left                                                  | #54219390 |
| 8   | <b>Rainfinity</b><br>Overhead shower 360 3jet with wall connector                                                             | #26234140 |
| 9   | Rainfinity<br>Shoulder shower 500 1jet with shower shelf                                                                      | #26243140 |
| 10  | <b>Rainfinity</b><br>Wall outlet Porter 500 with shower holder left<br>and shower shelf                                       | #26843140 |
| 11  | <b>Rainfinity</b><br>Hand shower 130 3jet                                                                                     | #26864140 |
| 12  | <b>Designflex</b><br>Textile shower hose 160 cm                                                                               | #28260140 |
| 13  | <b>RainSelect</b><br>Thermostat for concealed installation<br>for 5 functions                                                 | #15384140 |
| 14  | <b>RainDrain Flex</b><br>Finish set shower drain 1200 cuttable<br>for wall mounting                                           | #56054140 |
| 15  | <b>XtraStoris Individual</b><br>Wall niche Matt Black with design frame<br>300/150/100                                        | #56095140 |
|     |                                                                                                                               |           |