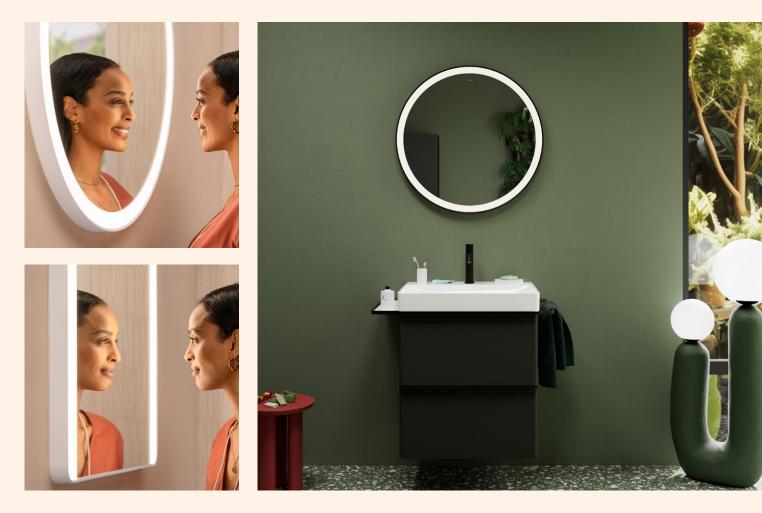

### Dream bathrooms

For incomparable water experiences, we at hansgrohe don't think in terms of just the products – we transform individual elements into holistic bathroom experiences. We offer furniture, ceramics, and mirrors alongside mixers, showers, and accessories. This creates perfectly coordinated, interactive environments for individual tastes. Use our interior design examples for inspiration. And enjoy the many benefits of purchasing everything from one supplier.

#### An inspirationally clear frame for all the feels

The bathroom is defined by streamlined shapes: Everything is linear and arranged as if on a gallery wall. The result? Framings that immediately stand out to art lovers. The geometric Metropol mixers create additional structure and are wall-mounted to provide lots of elbow room. The large Xarita E mirror with LED lighting frames you in a flattering light and creates depth. Its smart functions can be activated intuitively, as if on a touchscreen. The room is waiting for you to add personal touches to it – the objects merely act as inspiration for your journey with the hansgrohe bathroom.

#### Our dream bathroom for design lovers

| 001 | arean bannoon for design lovers                                                                                               |           |
|-----|-------------------------------------------------------------------------------------------------------------------------------|-----------|
| 1   | <b>Xarita E</b><br>Mirror with LED lights 1600/50<br>capacitive touch sensor                                                  | #54983700 |
| 2   | <b>Metropol</b><br>Single lever basin mixer<br>for concealed installation wall-mounted<br>with lever handle and spout 22.5 cm | #32526140 |
| 3   | <b>Xevolos E</b><br>Countertop basin ground 600/480<br>without tap hole and overflow, SmartClean                              | #61095450 |
| 4   | <b>Xevolos E</b><br>Console 1570/550 with 2 cutouts<br>for countertop basin ground 600/480                                    | #54211780 |
| 5   | <b>Xevolos E</b><br>Vanity unit Sand Matt Beige 1570/550<br>with 4 drawers for consoles<br>with countertop basin ground       | #54200390 |
| 6   | <b>AddStoris</b><br>Towel holder twin-handle                                                                                  | #41770140 |
| 7   | <b>Xevolos E</b><br>Tall cabinet Sand Matt Beige 400/360,<br>door hinge left                                                  | #54219390 |
| 8   | <b>Rainfinity</b><br>Overhead shower 360 3jet with wall connector                                                             | #26234140 |
| 9   | Rainfinity<br>Shoulder shower 500 1jet with shower shelf                                                                      | #26243140 |
| 10  | <b>Rainfinity</b><br>Wall outlet Porter 500 with shower holder left<br>and shower shelf                                       | #26843140 |
| 11  | <b>Rainfinity</b><br>Hand shower 130 3jet                                                                                     | #26864140 |
| 12  | <b>Designflex</b><br>Textile shower hose 160 cm                                                                               | #28260140 |
| 13  | <b>RainSelect</b><br>Thermostat for concealed installation<br>for 5 functions                                                 | #15384140 |
| 14  | <b>RainDrain Flex</b><br>Finish set shower drain 1200 cuttable<br>for wall mounting                                           | #56054140 |
| 15  | <b>XtraStoris Individual</b><br>Wall niche Matt Black with design frame<br>300/150/100                                        | #56095140 |
|     |                                                                                                                               |           |