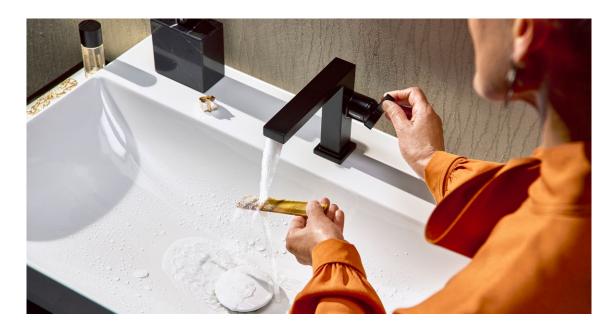

# Basin mixers – beautiful, functional, versatile

We treat our customers to award-winning design quality. Sophisticated features ensure more comfort and ease of use. hansgrohe mixers help to save water and energy. Find the perfect mixer here.

### Intelligent technologies, clever functions

Water on, water off: One push of a

button is all it takes to control the water

Select

flow at the wash basin.

Mixes air into the water. For a soft, lower-splash water spray and full, light droplets.