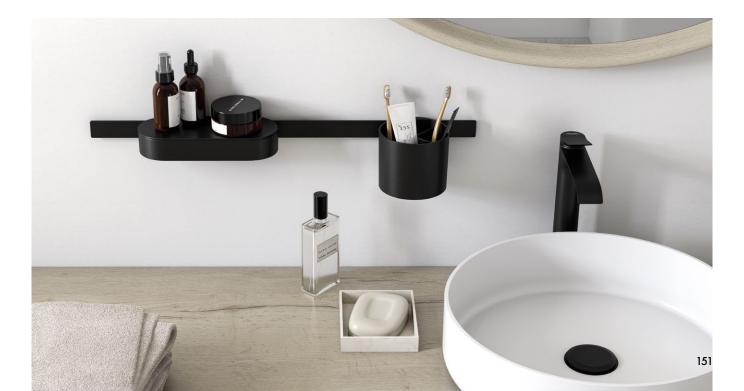

#### Appropriate accessories

From soap dispensers to toilet brush holders, shelves to niches recessed into the wall: hansgrohe offers accessories in coordinated shapes and colours. AddStoris, WallStoris, and XtraStoris keep everything nice and tidy and in its place for a stylish overall look. Textiles in similar tones also add a sense of calm to the space.