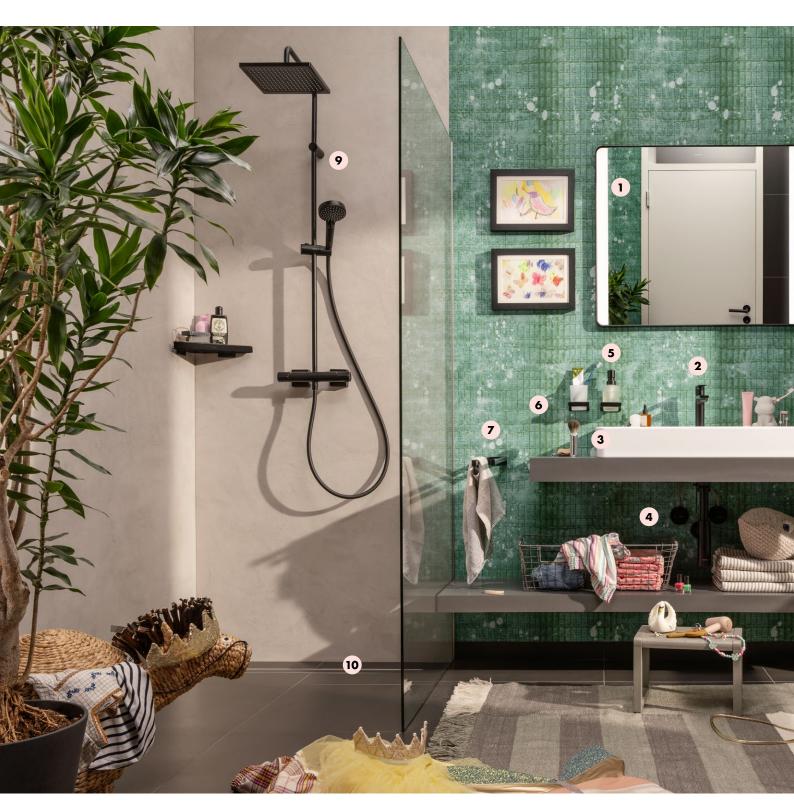

# For the organised days. And all the rest

Want your bathroom to be more than a combination of mixers. ceramics, and tiles? We get it. This is your portal to a world full of inspiration, where laughter and love fill the air. This hideaway has settled into the rhythm of life and celebrates relaxed moments and happy times. This is a place where everyone can charge their inner batteries, leave their cares behind or even cause chaos every once in a while.

(\*Exclusively Escherichia coli ATCC 8739 and Salmonella enterica ATCC 13076, test ISO 22196: 2011-08)

All areas beautifully harmonise in this ambience. The softsquare design creates a tidy framework for the wash basin, mirror, and toilet. The Vernis Shape EcoSmart Showerpipe and the accessories are designed in Matt Black and round off the bold look. As does the Rebris E mixer, which puts people in good spirits at the washplace. Did we mention it's resource-efficient thanks to EcoSmart+ and CoolStart? The turquoise wallpaper adds radiance to the room, while the grey console and dark XXL tiles provide contrast and ground the space.

**HygieneEffect** Glaze against bacterial growth\*

# Practical bathroom solutions in a confidently stylish ambience

The Showerpipe consists of an overhead and hand shower plus a thermostat. The cubic design elements are timeless classics that lend the room its charm. Concrete-effect plaster separates the shower from the rest and gives it a spacious feel. Main take-away: Emotions are allowed to be fully felt in this dream bathroom.

The Ball Streather and the description of the later of th

Your bathroom becomes a feel-good oasis with the Vernis Shape EcoSmart shower pipe. The stylish RainDrain shower channel ensures smooth drainage in the floor-level shower.

Price level

Daddy Sven and daughter Emma: Both fans of the industrial style

"It's often chaotic at our place. But you don't really notice it thanks to the clear structure of the bathroom. I get plenty of moments of tranquillity here – especially under my dream shower."

#### Our dream bathroom for fans of industrial

| 1  | <b>Xarita Lite Q</b><br>Mirror with lateral LED lights 800/30<br>IR Sensor                           | # 54976670 |
|----|------------------------------------------------------------------------------------------------------|------------|
| 2  | <b>Rebris E</b><br>Single lever basin mixer 110 CoolStart<br>EcoSmart+ with pop-up waste set         | #72589670  |
| 3  | <b>Xanuia Q</b><br>Countertop basin ground 800/480<br>with tap hole and overflow                     | #60250450  |
| 4  | Design trap Flowstar S                                                                               | #52105670  |
| 5  | AddStoris<br>Liquid soap dispenser                                                                   | #41745670  |
| 6  | AddStoris<br>Toothbrush tumbler                                                                      | #41749670  |
| 7  | AddStoris<br>Towel holder twin-handle                                                                | #41770670  |
| 8  | AddStoris<br>Pedal Bin                                                                               | #41775670  |
| 9  | <b>Vernis Shape</b><br>Showerpipe 240 1jet EcoSmart<br>with thermostat                               | #26429670  |
| 10 | RainDrain Compact<br>Complete set shower drain 800<br>for standard installation                      | #56179000  |
| 11 | <b>EluPura Original Q</b><br>Wall hung WC Set 540 AquaChannel Flush<br>with WC seat and cover        | #60208450  |
| 12 | <b>XtraStoris Rock</b><br>Recessed toilet brush holder<br>with toilet paper holder and tileable door | # 56062670 |
| 13 | <b>AddStoris</b><br>Spare roll holder                                                                | #41756670  |