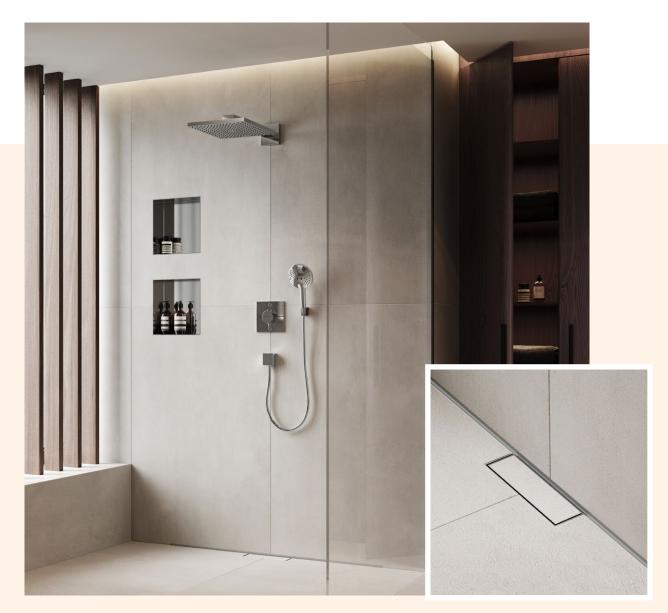

### Standing in the rain has never been sweeter.

Rainfinity showers win awards and set trends in bathroom design. The shower system pampers you with PowderRain cascading from the overhead, shoulder, and hand shower. Thousands of microdroplets wrap you in a coat of wellbeing. Design fans appreciate the elegant shapes, integrated shelves, and premium quality. The FinishPlus colour used to create this shower ambience is called Brushed Bronze.

#### An inspirationally clear frame for all the feels

The bathroom is defined by streamlined shapes: Everything is linear and arranged as if on a gallery wall. The result? Framings that immediately stand out to art lovers. The geometric Metropol mixers create additional structure and are wall-mounted to provide lots of elbow room. The large Xarita E mirror with LED lighting frames you in a flattering light and creates depth. Its smart functions can be activated intuitively, as if on a touchscreen. The room is waiting for you to add personal touches to it – the objects merely act as inspiration for your journey with the hansgrohe bathroom.

#### Our dream bathroom for design lovers

| 001 | arean bannoon for design lovers                                                                                               |           |
|-----|-------------------------------------------------------------------------------------------------------------------------------|-----------|
| 1   | <b>Xarita E</b><br>Mirror with LED lights 1600/50<br>capacitive touch sensor                                                  | #54983700 |
| 2   | <b>Metropol</b><br>Single lever basin mixer<br>for concealed installation wall-mounted<br>with lever handle and spout 22.5 cm | #32526140 |
| 3   | <b>Xevolos E</b><br>Countertop basin ground 600/480<br>without tap hole and overflow, SmartClean                              | #61095450 |
| 4   | <b>Xevolos E</b><br>Console 1570/550 with 2 cutouts<br>for countertop basin ground 600/480                                    | #54211780 |
| 5   | <b>Xevolos E</b><br>Vanity unit Sand Matt Beige 1570/550<br>with 4 drawers for consoles<br>with countertop basin ground       | #54200390 |
| 6   | <b>AddStoris</b><br>Towel holder twin-handle                                                                                  | #41770140 |
| 7   | <b>Xevolos E</b><br>Tall cabinet Sand Matt Beige 400/360,<br>door hinge left                                                  | #54219390 |
| 8   | <b>Rainfinity</b><br>Overhead shower 360 3jet with wall connector                                                             | #26234140 |
| 9   | Rainfinity<br>Shoulder shower 500 1jet with shower shelf                                                                      | #26243140 |
| 10  | <b>Rainfinity</b><br>Wall outlet Porter 500 with shower holder left<br>and shower shelf                                       | #26843140 |
| 11  | <b>Rainfinity</b><br>Hand shower 130 3jet                                                                                     | #26864140 |
| 12  | <b>Designflex</b><br>Textile shower hose 160 cm                                                                               | #28260140 |
| 13  | <b>RainSelect</b><br>Thermostat for concealed installation<br>for 5 functions                                                 | #15384140 |
| 14  | <b>RainDrain Flex</b><br>Finish set shower drain 1200 cuttable<br>for wall mounting                                           | #56054140 |
| 15  | <b>XtraStoris Individual</b><br>Wall niche Matt Black with design frame<br>300/150/100                                        | #56095140 |
|     |                                                                                                                               |           |