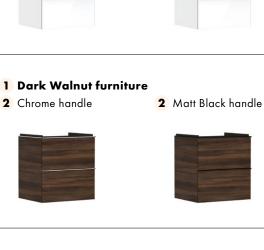

Natural materials, smart storage options, and a playful use of colours and plants make this room the perfect family bathroom.

This is where design ceramics meet economical mixer technology and furniture brimming with storage space. The Xelu Q wash basin makes everyday family life run so much more smoothly. The softly shaped inner basin offers plenty of space as the softsquare shape is harmoniously coordinated with the Xelu Q vanity unit. The bathroom furniture with intelligent dividers in the drawers allows you to organise everyday life with a smile. Tecturis S basin mixers with CoolStart and EcoSmart+ help you to cut down on consuming valuable resources. Certified raw materials and the timeless style are a clear commitment to more sustainability, every day.

#### Our dream bathroom for anyone with children

| 1  | Xarita S<br>Mirror with LED lights 900/50 IR Sensor                                                                                        | # 54990700 |
|----|--------------------------------------------------------------------------------------------------------------------------------------------|------------|
| 2  | <b>Tecturis S</b><br>Single lever basin mixer 150 Fine CoolStart<br>EcoSmart+ without waste set                                            | #73341000  |
| 3  | Xelu Q<br>Wash basin 1200/480 with 2 tap holes<br>without overflow, SmartClean                                                             | #61042450  |
| 4  | <b>Xelu Q</b><br>Vanity unit Natural Oak 1180/475<br>with 2 drawers for wash basin                                                         | #54037000  |
| 5  | <b>Xelu Q</b><br>Towel holder 90/430                                                                                                       | #54143000  |
| 6  | AddStoris<br>Toothbrush tumbler                                                                                                            | #41749000  |
| 7  | AddStoris<br>Liquid soap dispenser                                                                                                         | #41745000  |
| 8  | <b>Xelu Q</b><br>Tall cabinet Natural Oak 400/350,<br>door hinge left                                                                      | #54137000  |
| 9  | <b>EluPura S</b><br>Wall hung WC Set 540 AquaHelix Flush,<br>HygieneEffect with WC seat and cover<br>with SoftClose and QuickRelease, Slim | #62025450  |
| 10 | <b>Pulsify S</b><br>Showerpipe 260 2jet EcoSmart<br>with ShowerTablet Select 400                                                           | #24241000  |
| 11 | AddStoris<br>Bath towel rail                                                                                                               | #41747000  |