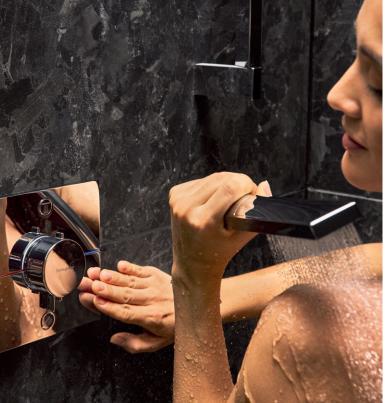

# Simply control the water and enjoy the comfort

Sudden fluctuations in water temperature and water flow can be unpleasant. A thermostat instantly responds to changes and counteracts them. We offer a wide range of water regulators and shower mixers, from the simple exposed installation mixer for one shower head through to the concealed thermostat. All shower controls are high quality and intuitive to use. The same goes for hansgrohe basin mixers, which we will cover later on.

# A symphony of indulgent showering with so much space

The shape of the flat ShowerSelect Comfort thermostat blends with the shower space. It looks tidy, gives the person showering an enormous range of motion, and enhances the bathroom. Available in three puristic design shapes – Square (E), Round (S), and softsquare (Q) – and all FinishPlus surface finishes. With minimalist controls like these, everything that looks "bulky" disappears entirely in the shower wall. Recommended in new builds and renovations.

### Why choose concealed installation?

Installations with flat "pre-fab sets" impress people because they require little space and are easy to clean. What's more, they offer good sound absorption, which also makes the water experiences low-noise. Concealed thermostats can control between two and four functions – unless you opt for the RainSelect superstar, which can handle up to five functions.