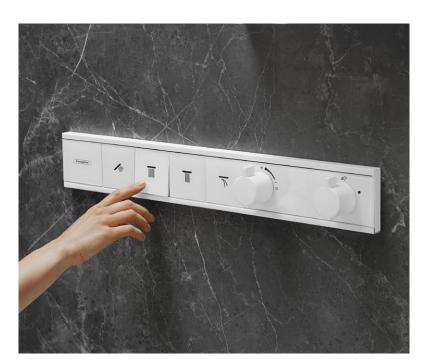

### Why choose concealed installation?

Installations with flat "pre-fab sets" impress people because they require little space and are easy to clean. What's more, they offer good sound absorption, which also makes the water experiences low-noise. Concealed thermostats can control between two and four functions – unless you opt for the RainSelect superstar, which can handle up to five functions.

When the design is perfectly integrated into the wall and the user comfort is silky smooth, you know you've got RainSelect – our central control board for the home spa. The design thermostat's slim silhouette, high-quality surface finish, and elegant shape define the space it's placed in. The  $70 \times 70$  mm Select buttons control up to five water sources with one touch. Available in the White, Black, and Chrome finishes.