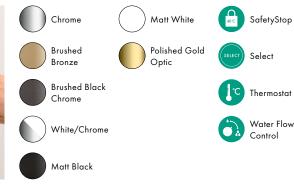

# Add colour to your bathroom!

FinishPlus colours create unique accents in the shower, at the washplace, and in the toilet area. A bronze-coloured shower system is a design highlight, a matt white mixer is a fresh-faced head-turner. hansgrohe thermostats and showers can be matt black or gold-coloured. If the colour of the wallbar, shower hose, and accessories matches, it adds style to the whole bathroom – and makes it look new.

Matt White is versatile and creates unconventional freshness.

**Polished Gold Optic** 

enchants lovers of extravagant design and brings glamour to the bathroom.

**Brushed Bronze** exudes subtle flair and looks elegant with white and natural tones.

**Chrome** is a timeless classic that makes the bathroom shine.

**Brushed Black Chrome** has an air of sophistication thanks to its dark appearance.

Taste isn't a matter of layout.