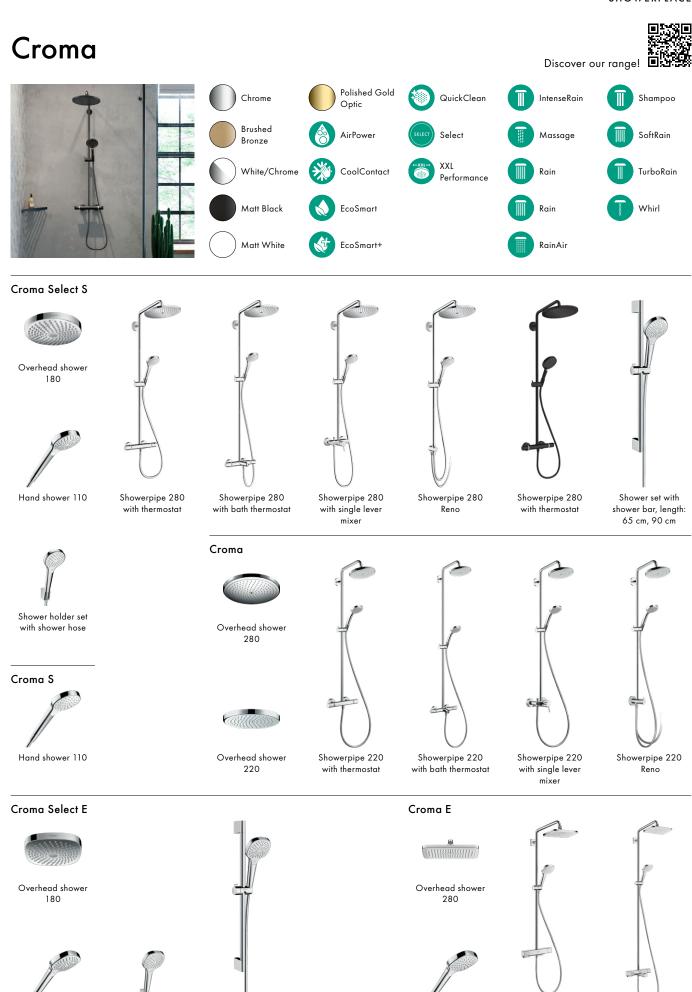

## Crometta

Discover our range!

Showerpipe 240 with thermostat

Showerpipe 240 with bath thermostat

Showerpipe 240 with single lever mixer Showerpipe 240 Reno

### Vernis Discover our range! Chrome AirPower EcoSmart+ IntenseRain Matt Black ComfortZone Rain LowPressure CoolStart QuickClean Sensor EcoSelection Activation XXL EcoSmart Performance Vernis Blend Overhead shower Hand shower 100 Shower holder set 200 with shower hose Showerpipe 200 Shower set 100 Showerpipe 200 Showerpipe 240 Showerpipe 240 Showerpipe 200 with thermostat with bath thermostat with thermostat with bath thermostat with shower bar Reno 65 cm Vernis Shape Overhead shower 230

- Showerpipe 240 with thermostat
- Showerpipe 240 with bath thermostat

Showerpipe 230 with thermostat

2

Reno