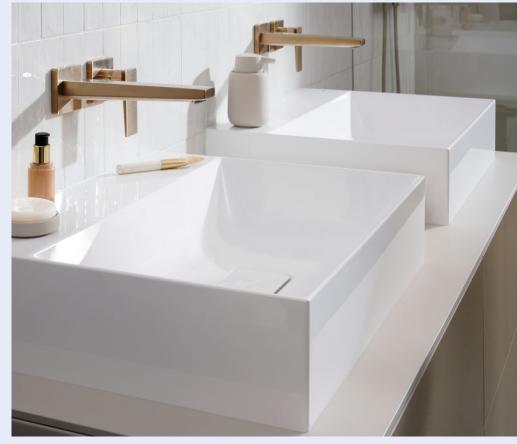

# Wall mounting: A concealed installation mixer above the ceramics

Here the bold spout design of a Metropol wall-mounted mixer is operated using controls – an elegant option that guarantees plenty of room to move.

# hansgrohe ExcellentFit: Wash basins and mixers that work well together

It's annoying when the wash basin and mixer aren't a good fit – it can cause water to splatter where it shouldn't or it can create a look that isn't quite right. So how do you figure out what works well and looks good together? We want our customers to have user-friendly dream combinations, so we have tested a variety of mixer and wash basin duos and combinations with other manufacturers' products at our Technical Service Center. Those that pass the test are listed in hansgrohe ExcellentFit, the matrix of all washplace dream teams. Download this information from our website now.

### Bringing together what belongs together

hansgrohe mixers are available in different ComfortZone heights to allow plenty of space between the wash basin and mixer and ensure everyone has the perfect water experience when washing their hands. What a way to wow with bathroom design. From highrisers for countertop basins to wallmounted basin mixers, you can find the perfect pairing quickly and easily with hansgrohe ExcellentFit.