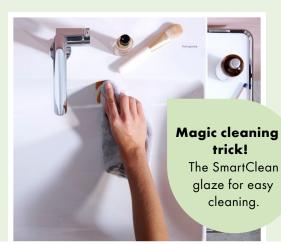

(\*Exclusively Escherichia coli ATCC 8739 and Salmonella enterica ATCC 13076, test ISO 22196: 2011-08)

All areas beautifully harmonise in this ambience. The softsquare design creates a tidy framework for the wash basin, mirror, and toilet. The Vernis Shape EcoSmart Showerpipe and the accessories are designed in Matt Black and round off the bold look. As does the Rebris E mixer, which puts people in good spirits at the washplace. Did we mention it's resource-efficient thanks to EcoSmart+ and CoolStart? The turquoise wallpaper adds radiance to the room, while the grey console and dark XXL tiles provide contrast and ground the space.

**HygieneEffect** Glaze against bacterial growth\*