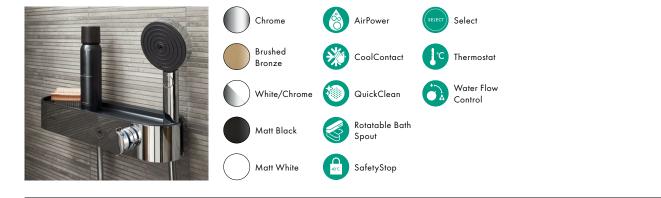

# Add colour to your bathroom!

FinishPlus colours create unique accents in the shower, at the washplace, and in the toilet area. A bronze-coloured shower system is a design highlight, a matt white mixer is a fresh-faced head-turner. hansgrohe thermostats and showers can be matt black or gold-coloured. If the colour of the wallbar, shower hose, and accessories matches, it adds style to the whole bathroom – and makes it look new.

Matt White is versatile and creates unconventional freshness.

**Polished Gold Optic** 

enchants lovers of extravagant design and brings glamour to the bathroom.

**Brushed Bronze** exudes subtle flair and looks elegant with white and natural tones.

**Chrome** is a timeless classic that makes the bathroom shine.

**Brushed Black Chrome** has an air of sophistication thanks to its dark appearance.

Taste isn't a matter of layout.

### Additional thermostats Matt White AirPower Chrome Brushed Polished Gold CoolContact Bronze Optic

Brushed Black EcoStop Chrome White/Chrome EcoStop+ Matt Black QuickClean

for 1 function

concealed installation