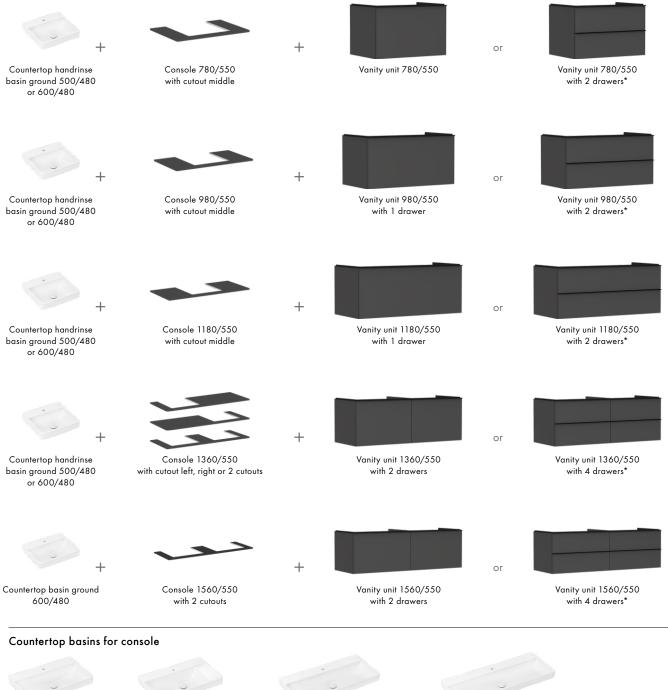

# hansgrohe ExcellentFit: Wash basins and mixers that work well together

It's annoying when the wash basin and mixer aren't a good fit – it can cause water to splatter where it shouldn't or it can create a look that isn't quite right. So how do you figure out what works well and looks good together? We want our customers to have user-friendly dream combinations, so we have tested a variety of mixer and wash basin duos and combinations with other manufacturers' products at our Technical Service Center. Those that pass the test are listed in hansgrohe ExcellentFit, the matrix of all washplace dream teams. Download this information from our website now.

### Bringing together what belongs together

hansgrohe mixers are available in different ComfortZone heights to allow plenty of space between the wash basin and mixer and ensure everyone has the perfect water experience when washing their hands. What a way to wow with bathroom design. From highrisers for countertop basins to wallmounted basin mixers, you can find the perfect pairing quickly and easily with hansgrohe ExcellentFit.

Find the perfect pairing of mixer and ceramics.