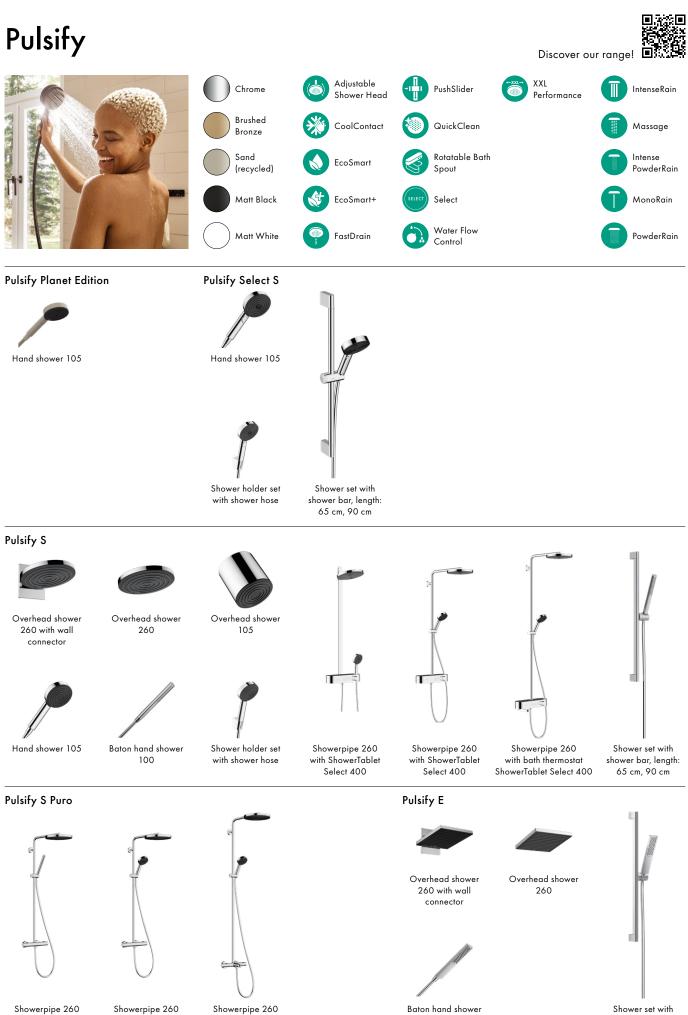

#### Pulsify hand showers: Transforming water into wellbeing

Organic round, masculine square or minimalist manual: No matter the design, Pulsify pampers with delicate PowderRain. The Pulsify shower set, a complete package that includes a hand shower with hose and wallbar, is a particularly attractive option here.

## Rainfinity: A fusion of hand shower and shelf

Nice and tidy: This beautiful combination of shower shelf plus integrated hose connection and handshower holder creates a shower ambience in a cutting-edge design. FinishPlus surface finish: Brushed Bronze.

## Get pulses racing with Pulsify overhead showers

The bathroom's look can be personalised with a square Pulsify E or a round Pulsify S. The ultrafine PowderRain spray mode once again ensures a unique sense of wellbeing in this overhead shower. Available in several colours (pictured here: Matt Black).

## Which shower head for which shower area? (Examples)

90 x 90 cm: Pulsify S 260, Rainfinity 250/360 100 x 100 cm: Pulsify S 260, Rainfinity 250 120 x 100 cm and larger: Pulsify S 260

The gloriously delicate Pulsify S rain shower has a diameter of 260 mm and is affixed to the wall using a shower arm (a model for ceiling mounting is also available). A Matt White set with manual shower is made to match.