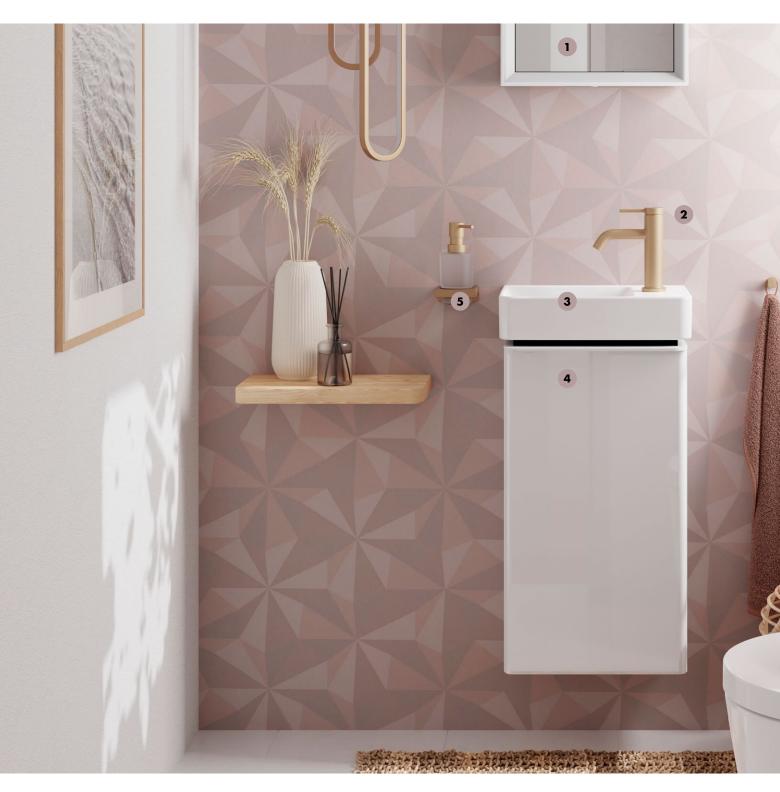

#### Our guest bathroom for lovers of detail

2.25 m<sup>2</sup>

7

6

| 1 | Xarita E                                   | # 54999700 |
|---|--------------------------------------------|------------|
|   | Mirror with LED lights 360/50 IR Sensor    |            |
| 2 | Tecturis S                                 | #73301140  |
|   | Single lever basin mixer 80 CoolStart      |            |
|   | EcoSmart+ without waste set                |            |
| 3 | Xelu Q                                     | #61084450  |
|   | Handrinse basin with shelf right 360/250   |            |
|   | with tap hole without overflow, SmartClean |            |
| 4 | Xelu Q                                     | #54011700  |
|   | Vanity unit High Gloss White 340/245       |            |
|   | for handrinse basin, door hinge left       |            |
| 5 | AddStoris                                  | #41745140  |
|   | Liquid soap dispenser                      |            |
| 6 | EluPura S                                  | #61119450  |
|   | Wall hung WC Set 540 AquaFall Flush,       |            |
|   | SmartClean with WC seat and cover          |            |
|   | with SoftClose and QuickRelease            |            |
| 7 | AddStoris                                  | #41753140  |
|   | Toilet paper holder with cover             |            |

Xelu Q wash basins and furniture are beautiful and practical, even in small sizes. Lots of bathroom items can call the glossy white vanity unit home, and the narrow handrinse basin features a shelf on the right. The Tecturis S mixer has a slimline design, making it the perfect fit.