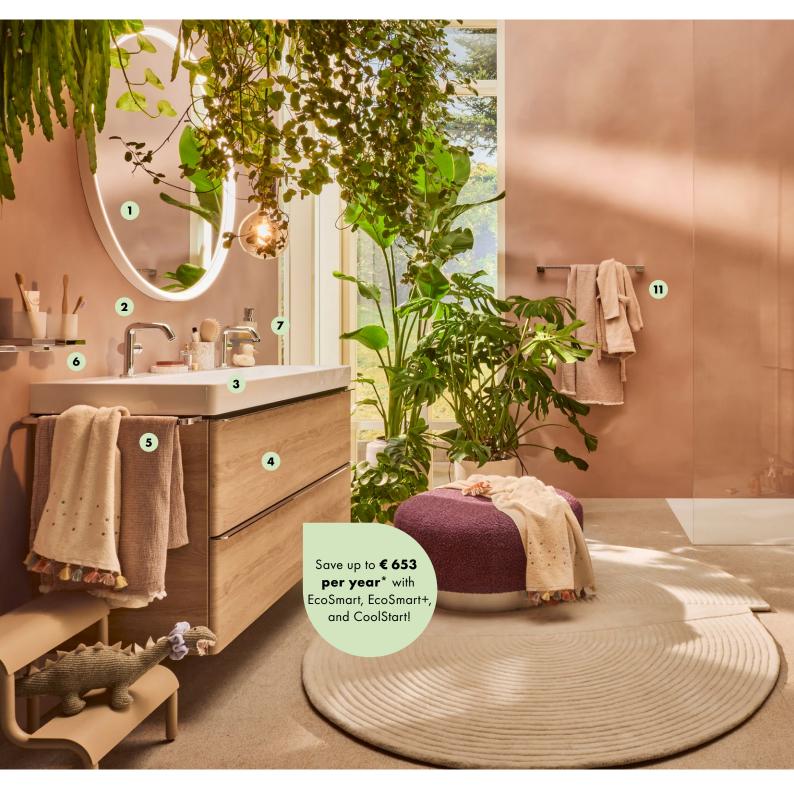

#### Our dream bathroom for design lovers

| 001 | arean bannoon for design lovers                                                                                               |           |
|-----|-------------------------------------------------------------------------------------------------------------------------------|-----------|
| 1   | <b>Xarita E</b><br>Mirror with LED lights 1600/50<br>capacitive touch sensor                                                  | #54983700 |
| 2   | <b>Metropol</b><br>Single lever basin mixer<br>for concealed installation wall-mounted<br>with lever handle and spout 22.5 cm | #32526140 |
| 3   | <b>Xevolos E</b><br>Countertop basin ground 600/480<br>without tap hole and overflow, SmartClean                              | #61095450 |
| 4   | <b>Xevolos E</b><br>Console 1570/550 with 2 cutouts<br>for countertop basin ground 600/480                                    | #54211780 |
| 5   | <b>Xevolos E</b><br>Vanity unit Sand Matt Beige 1570/550<br>with 4 drawers for consoles<br>with countertop basin ground       | #54200390 |
| 6   | <b>AddStoris</b><br>Towel holder twin-handle                                                                                  | #41770140 |
| 7   | <b>Xevolos E</b><br>Tall cabinet Sand Matt Beige 400/360,<br>door hinge left                                                  | #54219390 |
| 8   | <b>Rainfinity</b><br>Overhead shower 360 3jet with wall connector                                                             | #26234140 |
| 9   | Rainfinity<br>Shoulder shower 500 1jet with shower shelf                                                                      | #26243140 |
| 10  | <b>Rainfinity</b><br>Wall outlet Porter 500 with shower holder left<br>and shower shelf                                       | #26843140 |
| 11  | <b>Rainfinity</b><br>Hand shower 130 3jet                                                                                     | #26864140 |
| 12  | <b>Designflex</b><br>Textile shower hose 160 cm                                                                               | #28260140 |
| 13  | <b>RainSelect</b><br>Thermostat for concealed installation<br>for 5 functions                                                 | #15384140 |
| 14  | <b>RainDrain Flex</b><br>Finish set shower drain 1200 cuttable<br>for wall mounting                                           | #56054140 |
| 15  | <b>XtraStoris Individual</b><br>Wall niche Matt Black with design frame<br>300/150/100                                        | #56095140 |
|     |                                                                                                                               |           |