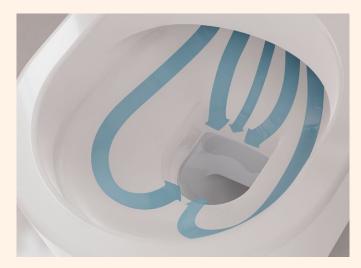

In the hansgrohe design language, "Q" means geometric design with rounded edges. So the rimless EluPura Q toilet can be perfectly paired with the Xelu Q wash basin, for example.

Peter Ippolito, architect of the world explorer bathroom

#### Our dream bathroom for world explorers

|    | Xarita E                                                                                                                            | # 54996700 |
|----|-------------------------------------------------------------------------------------------------------------------------------------|------------|
|    | Mirror with LED lights 800/50 IR Sensor                                                                                             |            |
| 2  | <b>Tecturis E</b><br>2-hole basin mixer 150 CoolStart EcoSmart+<br>with waste set                                                   | #73053670  |
| 3  | Xelu Q<br>Wash basin with shelf right 800/480<br>with 2 tap holes without overflow, SmartClean                                      | #61025450  |
| 4  | <b>Xelu Q</b><br>Vanity unit Diamond Matt Grey 780/475<br>with 2 drawers for wash basin                                             | #54028670  |
| 5  | <b>Xelu Q</b><br>Shelf 140/430                                                                                                      | #54144670  |
| 6  | <b>Xelu Q</b><br>Towel holder 90/430                                                                                                | #54143670  |
| 7  | <b>Xelu Q</b><br>Tall cabinet Diamond Matt Grey 400/350,<br>door hinge left                                                         | #54136670  |
| 8  | <b>EluPura Q</b><br>Wall hung WC Set 540 AquaFall Flush,<br>HygieneEffect with WC seat and cover<br>with SoftClose and QuickRelease | #62023450  |
| 9  | <b>XtraStoris Original</b><br>Recessed toilet paper holder 150/150/140                                                              | #56065670  |
| 10 | AddStoris<br>Toilet brush holder wall-mounted                                                                                       | #41752670  |
| 11 | Pulsify E<br>Overhead shower 260 1jet                                                                                               | #24330670  |
| 12 | Shower arm E 39 cm                                                                                                                  | #24337670  |
| 13 | <b>Pulsify E</b><br>Shower set 100 1jet EcoSmart<br>with shower bar 90 cm                                                           | #24380670  |
| 14 | ShowerSelect Comfort E<br>Thermostat for concealed installation<br>for 2 functions                                                  | #15572670  |
|    | XtraStoris Original                                                                                                                 | # 56057670 |