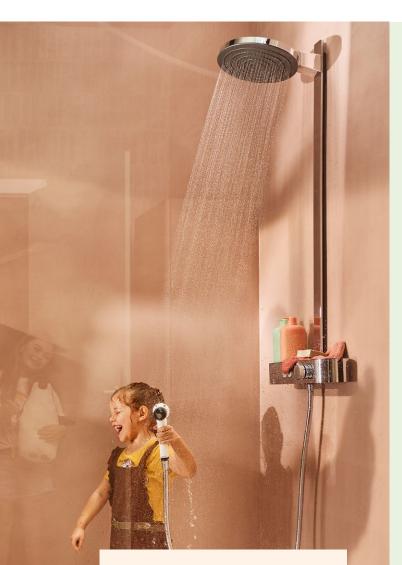

### Standing in the rain has never been sweeter.

Rainfinity showers win awards and set trends in bathroom design. The shower system pampers you with PowderRain cascading from the overhead, shoulder, and hand shower. Thousands of microdroplets wrap you in a coat of wellbeing. Design fans appreciate the elegant shapes, integrated shelves, and premium quality. The FinishPlus colour used to create this shower ambience is called Brushed Bronze.

# Because family is the greatest adventure

This shower system offers deeply relaxing moments with PowderRain – and little ones a tremendous amount of fun. The Jocolino children's shower can be attached or detached at any time.

# PowderRain adds a layer of delicateness to your enjoyable shower

PowderRain. Thousands of ultrafine droplets that wrap the body in a coat of wellbeing. People can let the world around them disappear, wash away their daily woes, and recharge their inner batteries in this ultra-gentle water cocoon. For a soft, sensual start to the day or a pamper session after a stressful day. The hansgrohe spray researchers offered their extensive water expertise to create these whisper-quiet microdroplets. PowderRain can be found bubbling out of our Rainfinity, Raindance with PowderRain, and Pulsify shower ranges.