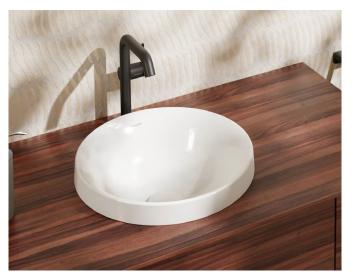

# Choose the right installation type for the wash basin

Basin mixers can be freestanding or mounted on a wash basin or wall. Their water spray can cascade down into a small, large, deep or shallow vanity. hansgrohe has the fitting solution for every situation and every requirement. Let's make the washplace more than somewhere to brush teeth or wash hands.