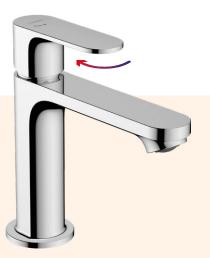

# Basin mixers – beautiful, functional, versatile

We treat our customers to award-winning design quality. Sophisticated features ensure more comfort and ease of use. hansgrohe mixers help to save water and energy. Find the perfect mixer here.

### Mixer design: Choose the shape, size, and colour

Bold and linear, organic and round, minimalist and slimline? This all depends on personal taste and the other shapes in the bathroom interior. For the perfect look and functionality, it is important that the basin mixer's height and spout length is a great match for the wash basin. Ultimately, you want to see and feel a dream team here (we call it ExcellentFit). Even better when all mixers come from the same range. Mixers in FinishPlus colours also create exceptional accents.