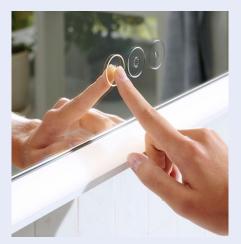

#### An inspirationally clear frame for all the feels

The bathroom is defined by streamlined shapes: Everything is linear and arranged as if on a gallery wall. The result? Framings that immediately stand out to art lovers. The geometric Metropol mixers create additional structure and are wall-mounted to provide lots of elbow room. The large Xarita E mirror with LED lighting frames you in a flattering light and creates depth. Its smart functions can be activated intuitively, as if on a touchscreen. The room is waiting for you to add personal touches to it – the objects merely act as inspiration for your journey with the hansgrohe bathroom.

#### **Good lighting**

If you have to get by without windows, and therefore sunshine, you can create a bright and breezy atmosphere with the right lighting. LED mirrors become mood-boosters, while also making the space look bigger. Different lighting zones add warmth and depth. Avoid dim lamps and a lack of mirrors.