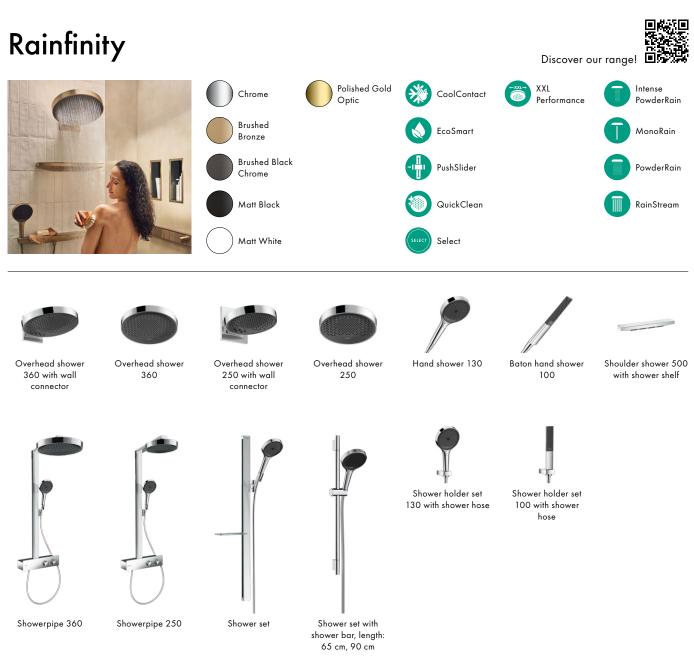

### Standing in the rain has never been sweeter.

Rainfinity showers win awards and set trends in bathroom design. The shower system pampers you with PowderRain cascading from the overhead, shoulder, and hand shower. Thousands of microdroplets wrap you in a coat of wellbeing. Design fans appreciate the elegant shapes, integrated shelves, and premium quality. The FinishPlus colour used to create this shower ambience is called Brushed Bronze.

#### Our dream bathroom for design lovers

| 001 | arean bannoon for design lovers                                                                                               |           |
|-----|-------------------------------------------------------------------------------------------------------------------------------|-----------|
| 1   | <b>Xarita E</b><br>Mirror with LED lights 1600/50<br>capacitive touch sensor                                                  | #54983700 |
| 2   | <b>Metropol</b><br>Single lever basin mixer<br>for concealed installation wall-mounted<br>with lever handle and spout 22.5 cm | #32526140 |
| 3   | <b>Xevolos E</b><br>Countertop basin ground 600/480<br>without tap hole and overflow, SmartClean                              | #61095450 |
| 4   | <b>Xevolos E</b><br>Console 1570/550 with 2 cutouts<br>for countertop basin ground 600/480                                    | #54211780 |
| 5   | <b>Xevolos E</b><br>Vanity unit Sand Matt Beige 1570/550<br>with 4 drawers for consoles<br>with countertop basin ground       | #54200390 |
| 6   | <b>AddStoris</b><br>Towel holder twin-handle                                                                                  | #41770140 |
| 7   | <b>Xevolos E</b><br>Tall cabinet Sand Matt Beige 400/360,<br>door hinge left                                                  | #54219390 |
| 8   | <b>Rainfinity</b><br>Overhead shower 360 3jet with wall connector                                                             | #26234140 |
| 9   | Rainfinity<br>Shoulder shower 500 1jet with shower shelf                                                                      | #26243140 |
| 10  | <b>Rainfinity</b><br>Wall outlet Porter 500 with shower holder left<br>and shower shelf                                       | #26843140 |
| 11  | <b>Rainfinity</b><br>Hand shower 130 3jet                                                                                     | #26864140 |
| 12  | <b>Designflex</b><br>Textile shower hose 160 cm                                                                               | #28260140 |
| 13  | <b>RainSelect</b><br>Thermostat for concealed installation<br>for 5 functions                                                 | #15384140 |
| 14  | <b>RainDrain Flex</b><br>Finish set shower drain 1200 cuttable<br>for wall mounting                                           | #56054140 |
| 15  | <b>XtraStoris Individual</b><br>Wall niche Matt Black with design frame<br>300/150/100                                        | #56095140 |
|     |                                                                                                                               |           |