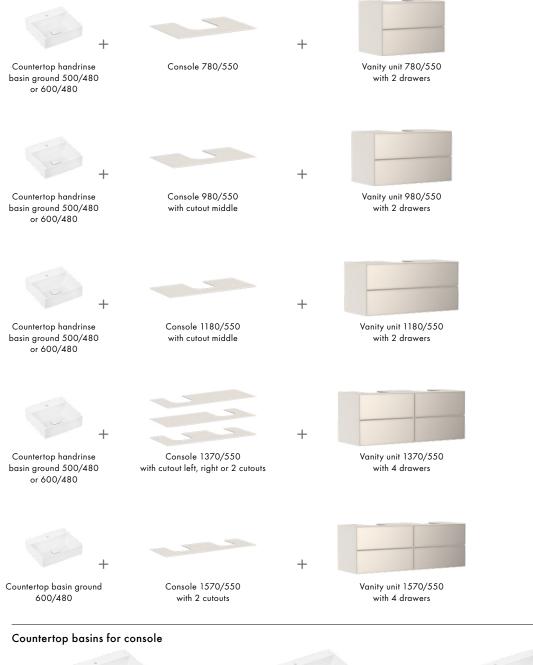

# hansgrohe ExcellentFit: Wash basins and mixers that work well together

It's annoying when the wash basin and mixer aren't a good fit – it can cause water to splatter where it shouldn't or it can create a look that isn't quite right. So how do you figure out what works well and looks good together? We want our customers to have user-friendly dream combinations, so we have tested a variety of mixer and wash basin duos and combinations with other manufacturers' products at our Technical Service Center. Those that pass the test are listed in hansgrohe ExcellentFit, the matrix of all washplace dream teams. Download this information from our website now.

### Bringing together what belongs together

hansgrohe mixers are available in different ComfortZone heights to allow plenty of space between the wash basin and mixer and ensure everyone has the perfect water experience when washing their hands. What a way to wow with bathroom design. From highrisers for countertop basins to wallmounted basin mixers, you can find the perfect pairing quickly and easily with hansgrohe ExcellentFit.

Find the perfect pairing of mixer and ceramics.