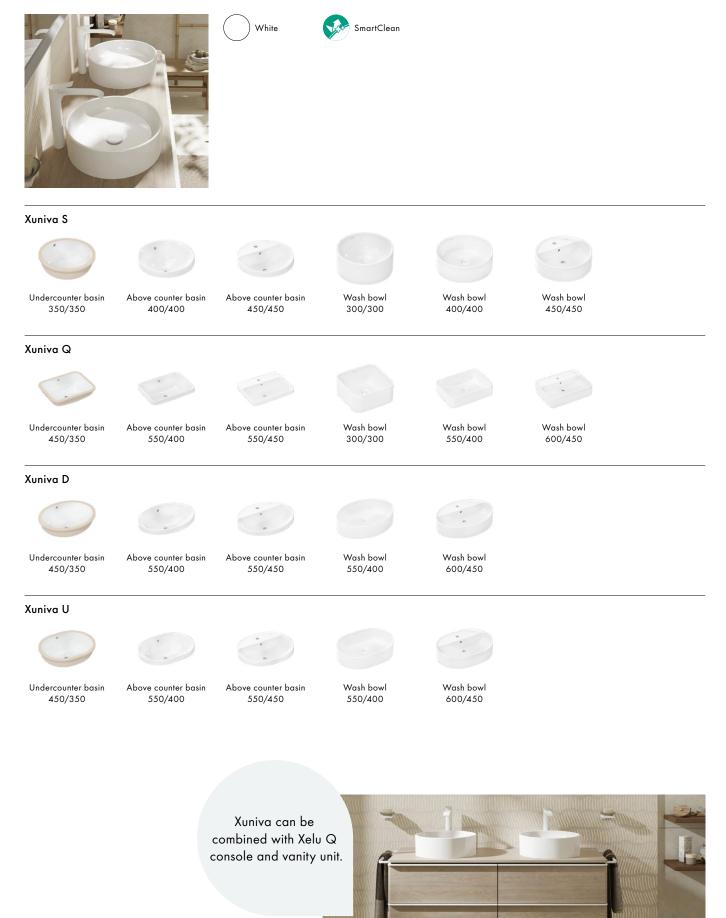

#### Our dream bathroom for fans of industrial

| 1  | <b>Xarita Lite Q</b><br>Mirror with lateral LED lights 800/30<br>IR Sensor                           | # 54976670 |
|----|------------------------------------------------------------------------------------------------------|------------|
| 2  | <b>Rebris E</b><br>Single lever basin mixer 110 CoolStart<br>EcoSmart+ with pop-up waste set         | #72589670  |
| 3  | <b>Xanuia Q</b><br>Countertop basin ground 800/480<br>with tap hole and overflow                     | #60250450  |
| 4  | Design trap Flowstar S                                                                               | #52105670  |
| 5  | AddStoris<br>Liquid soap dispenser                                                                   | #41745670  |
| 6  | AddStoris<br>Toothbrush tumbler                                                                      | #41749670  |
| 7  | AddStoris<br>Towel holder twin-handle                                                                | #41770670  |
| 8  | AddStoris<br>Pedal Bin                                                                               | #41775670  |
| 9  | <b>Vernis Shape</b><br>Showerpipe 240 1jet EcoSmart<br>with thermostat                               | #26429670  |
| 10 | RainDrain Compact<br>Complete set shower drain 800<br>for standard installation                      | #56179000  |
| 11 | <b>EluPura Original Q</b><br>Wall hung WC Set 540 AquaChannel Flush<br>with WC seat and cover        | #60208450  |
| 12 | <b>XtraStoris Rock</b><br>Recessed toilet brush holder<br>with toilet paper holder and tileable door | # 56062670 |
| 13 | <b>AddStoris</b><br>Spare roll holder                                                                | #41756670  |