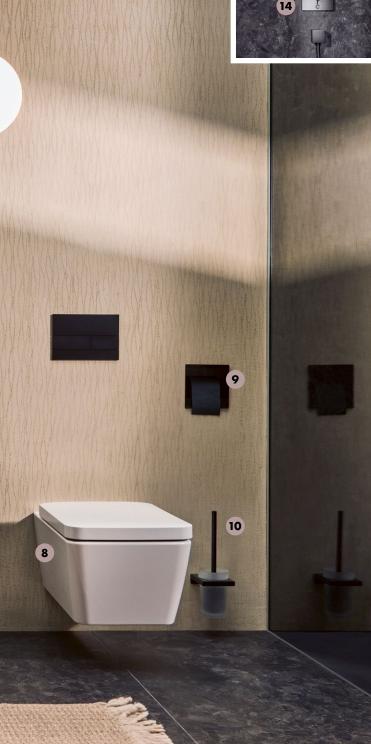

#### Our dream bathroom for anyone with children

| 1  | Xarita S<br>Mirror with LED lights 900/50 IR Sensor                                                                                        | # 54990700 |
|----|--------------------------------------------------------------------------------------------------------------------------------------------|------------|
| 2  | <b>Tecturis S</b><br>Single lever basin mixer 150 Fine CoolStart<br>EcoSmart+ without waste set                                            | #73341000  |
| 3  | Xelu Q<br>Wash basin 1200/480 with 2 tap holes<br>without overflow, SmartClean                                                             | #61042450  |
| 4  | <b>Xelu Q</b><br>Vanity unit Natural Oak 1180/475<br>with 2 drawers for wash basin                                                         | #54037000  |
| 5  | <b>Xelu Q</b><br>Towel holder 90/430                                                                                                       | #54143000  |
| 6  | AddStoris<br>Toothbrush tumbler                                                                                                            | #41749000  |
| 7  | AddStoris<br>Liquid soap dispenser                                                                                                         | #41745000  |
| 8  | <b>Xelu Q</b><br>Tall cabinet Natural Oak 400/350,<br>door hinge left                                                                      | #54137000  |
| 9  | <b>EluPura S</b><br>Wall hung WC Set 540 AquaHelix Flush,<br>HygieneEffect with WC seat and cover<br>with SoftClose and QuickRelease, Slim | #62025450  |
| 10 | <b>Pulsify S</b><br>Showerpipe 260 2jet EcoSmart<br>with ShowerTablet Select 400                                                           | #24241000  |
| 11 | AddStoris<br>Bath towel rail                                                                                                               | #41747000  |