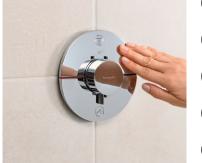

# Simply control the water and enjoy the comfort

Sudden fluctuations in water temperature and water flow can be unpleasant. A thermostat instantly responds to changes and counteracts them. We offer a wide range of water regulators and shower mixers, from the simple exposed installation mixer for one shower head through to the concealed thermostat. All shower controls are high quality and intuitive to use. The same goes for hansgrohe basin mixers, which we will cover later on.

# A symphony of indulgent showering with so much space

The shape of the flat ShowerSelect Comfort thermostat blends with the shower space. It looks tidy, gives the person showering an enormous range of motion, and enhances the bathroom. Available in three puristic design shapes – Square (E), Round (S), and softsquare (Q) – and all FinishPlus surface finishes. With minimalist controls like these, everything that looks "bulky" disappears entirely in the shower wall. Recommended in new builds and renovations.

# Increase instant happiness in the shower with comfort solutions

A hansgrohe exposed thermostat can be installed on existing water connections in a few simple steps. The look of its clear, puristic design works well in any shower or bath tub, while the modern water controls make people feel safe with the water flowing at a constant feel-good temperature.

Thermostats – good-looking and designed for universal use

When it comes to water controls such as the ShowerTablet Select, an integrated shelf and hand shower holder ensure maximum comfort. With its glass shelf, this multifunctional design thermostat offers plenty of space for toiletries – so they are always within reach for the person in the shower or a bath. The intuitive Select button starts and stops the water flow conveniently with just one touch.