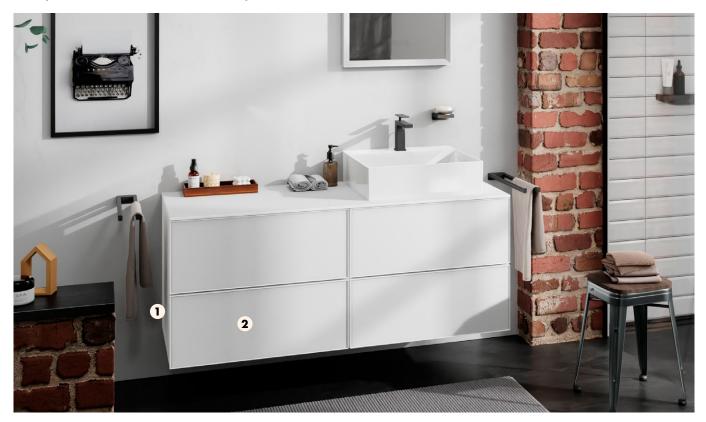

#### Our dream bathroom for design lovers

| 001 | arean bannoon for design lovers                                                                                               |           |
|-----|-------------------------------------------------------------------------------------------------------------------------------|-----------|
| 1   | <b>Xarita E</b><br>Mirror with LED lights 1600/50<br>capacitive touch sensor                                                  | #54983700 |
| 2   | <b>Metropol</b><br>Single lever basin mixer<br>for concealed installation wall-mounted<br>with lever handle and spout 22.5 cm | #32526140 |
| 3   | <b>Xevolos E</b><br>Countertop basin ground 600/480<br>without tap hole and overflow, SmartClean                              | #61095450 |
| 4   | <b>Xevolos E</b><br>Console 1570/550 with 2 cutouts<br>for countertop basin ground 600/480                                    | #54211780 |
| 5   | <b>Xevolos E</b><br>Vanity unit Sand Matt Beige 1570/550<br>with 4 drawers for consoles<br>with countertop basin ground       | #54200390 |
| 6   | <b>AddStoris</b><br>Towel holder twin-handle                                                                                  | #41770140 |
| 7   | <b>Xevolos E</b><br>Tall cabinet Sand Matt Beige 400/360,<br>door hinge left                                                  | #54219390 |
| 8   | <b>Rainfinity</b><br>Overhead shower 360 3jet with wall connector                                                             | #26234140 |
| 9   | Rainfinity<br>Shoulder shower 500 1jet with shower shelf                                                                      | #26243140 |
| 10  | <b>Rainfinity</b><br>Wall outlet Porter 500 with shower holder left<br>and shower shelf                                       | #26843140 |
| 11  | <b>Rainfinity</b><br>Hand shower 130 3jet                                                                                     | #26864140 |
| 12  | <b>Designflex</b><br>Textile shower hose 160 cm                                                                               | #28260140 |
| 13  | <b>RainSelect</b><br>Thermostat for concealed installation<br>for 5 functions                                                 | #15384140 |
| 14  | <b>RainDrain Flex</b><br>Finish set shower drain 1200 cuttable<br>for wall mounting                                           | #56054140 |
| 15  | <b>XtraStoris Individual</b><br>Wall niche Matt Black with design frame<br>300/150/100                                        | #56095140 |
|     |                                                                                                                               |           |