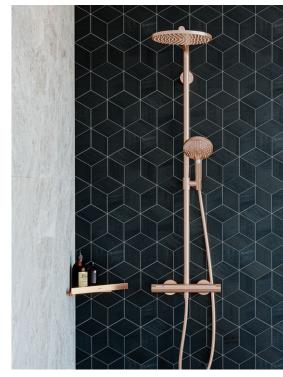

### Standing in the rain has never been sweeter.

Rainfinity showers win awards and set trends in bathroom design. The shower system pampers you with PowderRain cascading from the overhead, shoulder, and hand shower. Thousands of microdroplets wrap you in a coat of wellbeing. Design fans appreciate the elegant shapes, integrated shelves, and premium quality. The FinishPlus colour used to create this shower ambience is called Brushed Bronze.

## Elegant shower system with the PowderRain overhead shower

Concealed solutions ensure a tidy look for the shower or bath tub and allow more room to move. How is this feeling of spaciousness created? By having the water technology installed in the wall and flat pre-fab sets controlling the shower heads. The Brushed Bronze ambience consists of a Rainfinity overhead shower, Rainfinity shower set, and ShowerSelect Comfort E concealed thermostat, which creates a home spa with the perfect shape, colour, and functionality.