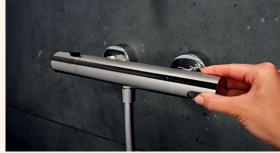

#### Concealed installation - who is it for?

Fans of minimalist design. It offers accessibility and cuts down on the risk of bumping into things – perfect for multi-generational bathrooms. Anything you don't want "out in the open" can be hidden behind the wall. To do this, the wall needs to be opened up. It is therefore a great option for new builds or extensive renovations. Important: Leave this job to the sanitation experts who know how to install the iBox universal 2 and connect the correct pre-fab sets.

Concealed installation: The technology that can be hidden in the wall for a minimalist look

## Elegant shower system with the PowderRain overhead shower

Concealed solutions ensure a tidy look for the shower or bath tub and allow more room to move. How is this feeling of spaciousness created? By having the water technology installed in the wall and flat pre-fab sets controlling the shower heads. The Brushed Bronze ambience consists of a Rainfinity overhead shower, Rainfinity shower set, and ShowerSelect Comfort E concealed thermostat, which creates a home spa with the perfect shape, colour, and functionality.