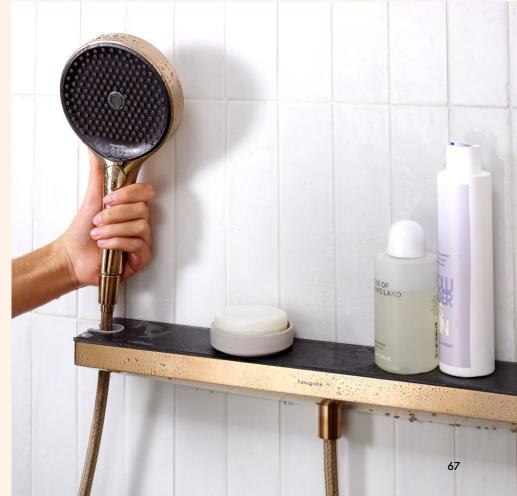

# Add colour to your bathroom!

FinishPlus colours create unique accents in the shower, at the washplace, and in the toilet area. A bronze-coloured shower system is a design highlight, a matt white mixer is a fresh-faced head-turner. hansgrohe thermostats and showers can be matt black or gold-coloured. If the colour of the wallbar, shower hose, and accessories matches, it adds style to the whole bathroom – and makes it look new.

Matt White is versatile and creates unconventional freshness.

**Polished Gold Optic** 

enchants lovers of extravagant design and brings glamour to the bathroom.

**Brushed Bronze** exudes subtle flair and looks elegant with white and natural tones.