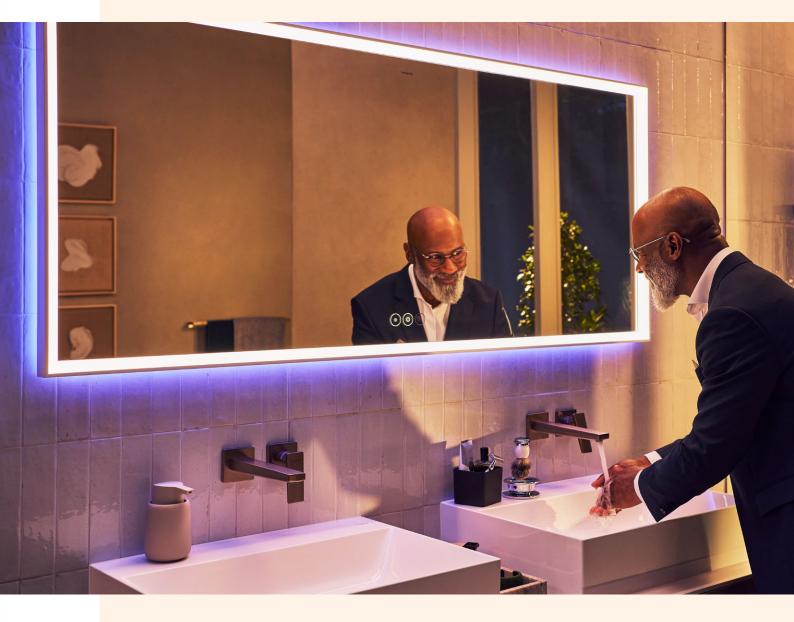

#### An inspirationally clear frame for all the feels

The bathroom is defined by streamlined shapes: Everything is linear and arranged as if on a gallery wall. The result? Framings that immediately stand out to art lovers. The geometric Metropol mixers create additional structure and are wall-mounted to provide lots of elbow room. The large Xarita E mirror with LED lighting frames you in a flattering light and creates depth. Its smart functions can be activated intuitively, as if on a touchscreen. The room is waiting for you to add personal touches to it – the objects merely act as inspiration for your journey with the hansgrohe bathroom.

Price level

Peter Ippolito, architect of the design lover bathroom

"We've designed this bathroom for connoisseurs who value art and design. The streamlined shapes and timeless straight lines are just asking to be enriched with personal items."

#### Our dream bathroom for design lovers

| 001 | arean bannoon for design lovers                                                                                               |           |
|-----|-------------------------------------------------------------------------------------------------------------------------------|-----------|
| 1   | <b>Xarita E</b><br>Mirror with LED lights 1600/50<br>capacitive touch sensor                                                  | #54983700 |
| 2   | <b>Metropol</b><br>Single lever basin mixer<br>for concealed installation wall-mounted<br>with lever handle and spout 22.5 cm | #32526140 |
| 3   | <b>Xevolos E</b><br>Countertop basin ground 600/480<br>without tap hole and overflow, SmartClean                              | #61095450 |
| 4   | <b>Xevolos E</b><br>Console 1570/550 with 2 cutouts<br>for countertop basin ground 600/480                                    | #54211780 |
| 5   | <b>Xevolos E</b><br>Vanity unit Sand Matt Beige 1570/550<br>with 4 drawers for consoles<br>with countertop basin ground       | #54200390 |
| 6   | <b>AddStoris</b><br>Towel holder twin-handle                                                                                  | #41770140 |
| 7   | <b>Xevolos E</b><br>Tall cabinet Sand Matt Beige 400/360,<br>door hinge left                                                  | #54219390 |
| 8   | <b>Rainfinity</b><br>Overhead shower 360 3jet with wall connector                                                             | #26234140 |
| 9   | Rainfinity<br>Shoulder shower 500 1jet with shower shelf                                                                      | #26243140 |
| 10  | <b>Rainfinity</b><br>Wall outlet Porter 500 with shower holder left<br>and shower shelf                                       | #26843140 |
| 11  | <b>Rainfinity</b><br>Hand shower 130 3jet                                                                                     | #26864140 |
| 12  | <b>Designflex</b><br>Textile shower hose 160 cm                                                                               | #28260140 |
| 13  | <b>RainSelect</b><br>Thermostat for concealed installation<br>for 5 functions                                                 | #15384140 |
| 14  | <b>RainDrain Flex</b><br>Finish set shower drain 1200 cuttable<br>for wall mounting                                           | #56054140 |
| 15  | <b>XtraStoris Individual</b><br>Wall niche Matt Black with design frame<br>300/150/100                                        | #56095140 |
|     |                                                                                                                               |           |