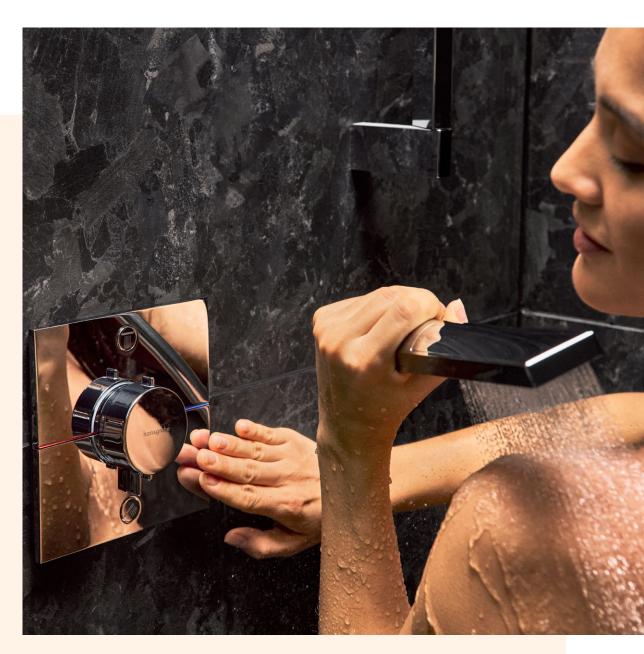

### Why choose concealed installation?

Installations with flat "pre-fab sets" impress people because they require little space and are easy to clean. What's more, they offer good sound absorption, which also makes the water experiences low-noise. Concealed thermostats can control between two and four functions – unless you opt for the RainSelect superstar, which can handle up to five functions.

When the design is perfectly integrated into the wall and the user comfort is silky smooth, you know you've got RainSelect – our central control board for the home spa. The design thermostat's slim silhouette, high-quality surface finish, and elegant shape define the space it's placed in. The  $70 \times 70$  mm Select buttons control up to five water sources with one touch. Available in the White, Black, and Chrome finishes.