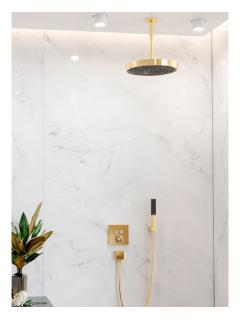

## Elegant shower system with the PowderRain overhead shower

Concealed solutions ensure a tidy look for the shower or bath tub and allow more room to move. How is this feeling of spaciousness created? By having the water technology installed in the wall and flat pre-fab sets controlling the shower heads. The Brushed Bronze ambience consists of a Rainfinity overhead shower, Rainfinity shower set, and ShowerSelect Comfort E concealed thermostat, which creates a home spa with the perfect shape, colour, and functionality.