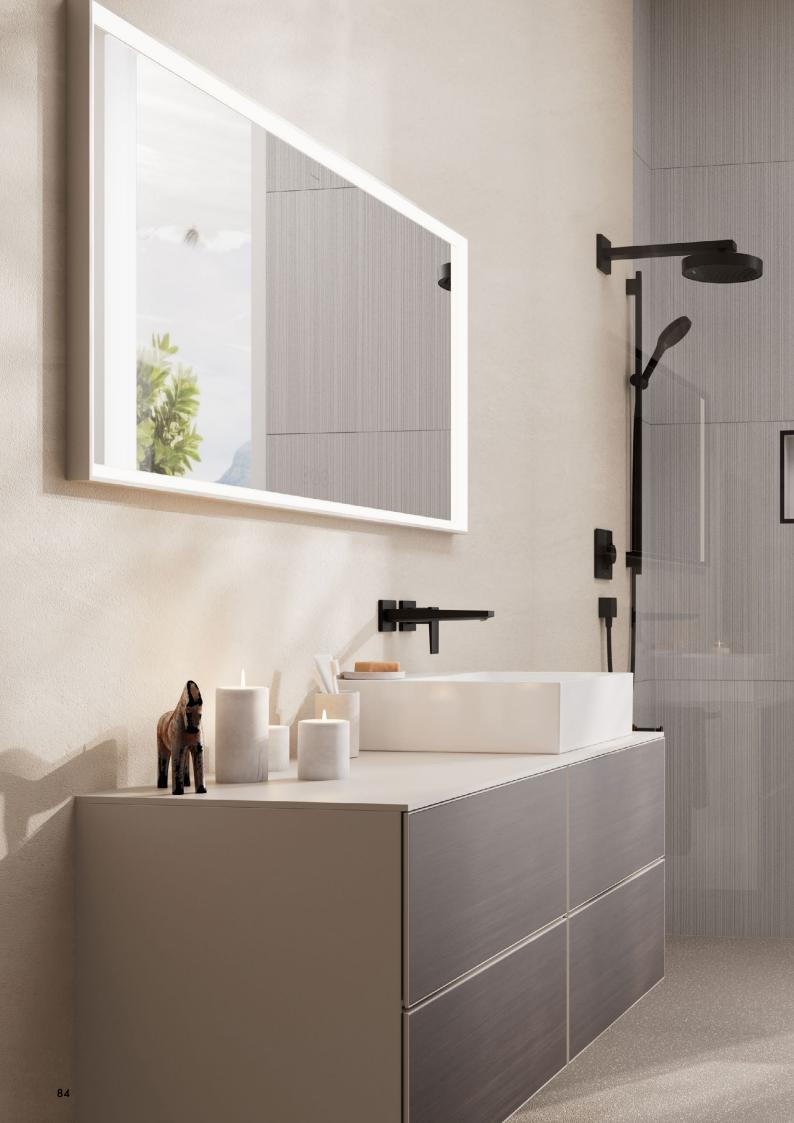

#### An inspirationally clear frame for all the feels

The bathroom is defined by streamlined shapes: Everything is linear and arranged as if on a gallery wall. The result? Framings that immediately stand out to art lovers. The geometric Metropol mixers create additional structure and are wall-mounted to provide lots of elbow room. The large Xarita E mirror with LED lighting frames you in a flattering light and creates depth. Its smart functions can be activated intuitively, as if on a touchscreen. The room is waiting for you to add personal touches to it – the objects merely act as inspiration for your journey with the hansgrohe bathroom.