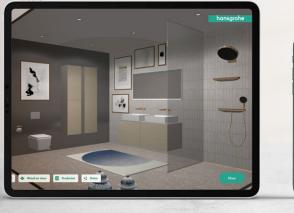

# Start planning now with the hansgrohe Inspirator Tool.

What does your dream interior look like? Use our Inspirator Tool to design the bathroom of your dreams in 3D. Create an oasis that fully reflects your taste by choosing from a range of styles, materials, and colours.

How to create your dream bathroom in a few simple steps:

**Choose your style** Natural? Minimalist? Family-friendly? Tell the planning tool exactly what you want.

### Select the floor plan, walls, flooring, and bathroom products

Compose your interior design however you like and with matching solutions in the washplace, showerplace and toilet area.

#### Make dreams come true

Send your dream combination to a retailer and make your new bathroom a reality together with sanitation experts.