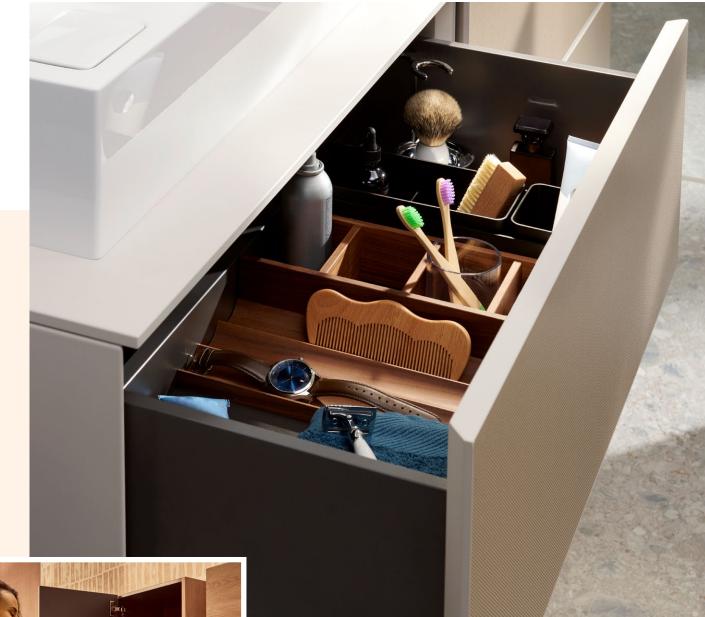

# Pure bliss at the wash basin

We all want effective routines that make the everyday feel effortless. When the design, size, and functionality of the wash basin and bathroom furniture, mixer and mirror match, it has many lovely benefits. After all, looks and sensuality, interaction and joy go hand in hand at the washplace. You can expect consistent and long-lasting solutions from hansgrohe. We create unique dream washplaces from top to bottom. For the main bathroom or guest toilet and for budgets of all sizes.

## Plan your dream washplace step by step