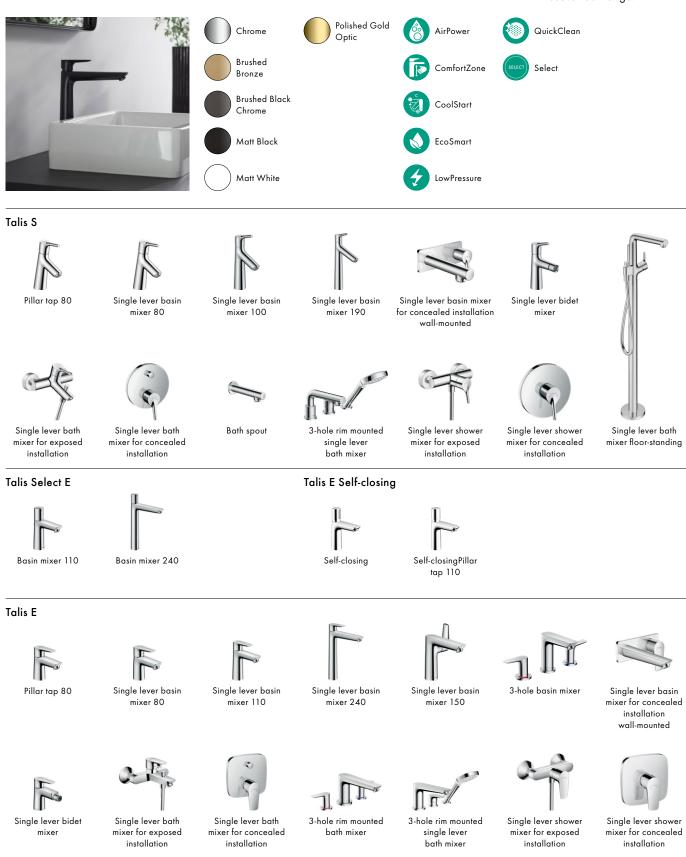

d installation



Bath spout



3-hole rim mounted single lever bath mixer



Single lever bath mixer floor-standing



Single lever bidet

mixer



Single lever shower mixer for exposed installation

### WATER CONTROL

### Vivenis

### Discover our range!





Pillar tap 80

Single lever basin mixer 80

Single lever basin mixer 110

Single lever basin mixer 250

Single lever basin mixer 210 with swivel spout

T 3-hole basin mixer



Single lever basin mixer for concealed installation wall-mounted



mixer

installation



Single lever bath mixer for exposed mixer for concealed installation



Bath spout





mixer floor-standing



Single lever bath



Single lever shower mixer for exposed installation



Single lever shower mixer for concealed installation

# Talis

Discover our range!



### Focus

Discover our range!







Pillar tap 70

Single lever basin mixer 70

er basin Sir 70

Single lever basin mixer 100

Single lever basin mixer 190

Single lever basin mixer 230





Electronic basin mixer



Single lever basin mixer for exposed installation wall-mounted



Single lever bidet mixer



Single lever bath mixer for exposed installation

Single lever bath mixer for concealed installation



Single lever shower mixer for exposed installation



Single lever shower mixer for concealed installation

# Rebris

Discover our range!





# Logis

#### 





Pillar tap 80

Single lever basin mixer 70



Single lever basin mixer 190

Single lever basin mixer 210

with swivel spout



11

3-hole basin mixer



Single lever basin mixer for concealed installation wall-mounted