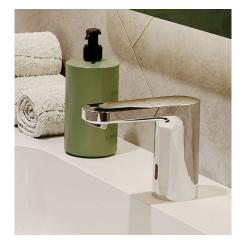

# Basin mixers – beautiful, functional, versatile

We treat our customers to award-winning design quality. Sophisticated features ensure more comfort and ease of use. hansgrohe mixers help to save water and energy. Find the perfect mixer here.

### Mixer design: Choose the shape, size, and colour

Bold and linear, organic and round, minimalist and slimline? This all depends on personal taste and the other shapes in the bathroom interior. For the perfect look and functionality, it is important that the basin mixer's height and spout length is a great match for the wash basin. Ultimately, you want to see and feel a dream team here (we call it ExcellentFit). Even better when all mixers come from the same range. Mixers in FinishPlus colours also create exceptional accents.

# Choose the right installation type for the wash basin

Basin mixers can be freestanding or mounted on a wash basin or wall. Their water spray can cascade down into a small, large, deep or shallow vanity. hansgrohe has the fitting solution for every situation and every requirement. Let's make the washplace more than somewhere to brush teeth or wash hands.