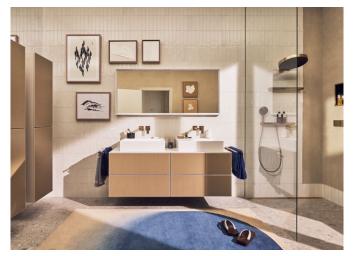

# Head over heels in love with water?

This minimalist bathroom has been designed to suit your personal taste and create lasting memories. This is a place where you can enjoy emotional water experiences and maximum comfort – with no barriers. The bright, timeless space creates a sense of warmth and wellbeing through the use of different surface finishes, shapes, and materials.

### Standing in the rain has never been sweeter.

Rainfinity showers win awards and set trends in bathroom design. The shower system pampers you with PowderRain cascading from the overhead, shoulder, and hand shower. Thousands of microdroplets wrap you in a coat of wellbeing. Design fans appreciate the elegant shapes, integrated shelves, and premium quality. The FinishPlus colour used to create this shower ambience is called Brushed Bronze.

#### An inspirationally clear frame for all the feels

The bathroom is defined by streamlined shapes: Everything is linear and arranged as if on a gallery wall. The result? Framings that immediately stand out to art lovers. The geometric Metropol mixers create additional structure and are wall-mounted to provide lots of elbow room. The large Xarita E mirror with LED lighting frames you in a flattering light and creates depth. Its smart functions can be activated intuitively, as if on a touchscreen. The room is waiting for you to add personal touches to it – the objects merely act as inspiration for your journey with the hansgrohe bathroom.