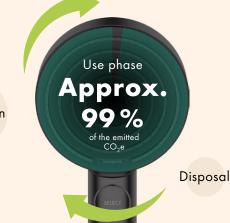

### The life cycle of a hand shower

Most  $CO_2e$  emissions in the bathroom are generated in the use phase, i.e. through the provision of hot water for the shower, bath tub, and wash basin. Using the shower therefore emits around 1000 times more  $CO_2e$  than it takes to make the shower head. **The bottom line:** hansgrohe helps to conserve resources at home.

Production

According to the "hand showers" environmental product declaration (EPD) verified by the IBU Advisory Board in 2023, the "total global warming potential" indicator for an average hand shower in the production phase (A1-A3) is 1.08 kg CO<sub>2</sub>e. Water consumption, hot water production and cleaning the shower head during the use phase (B2, B6, B7) together amount to 1008.2 kg CO<sub>2</sub>e.