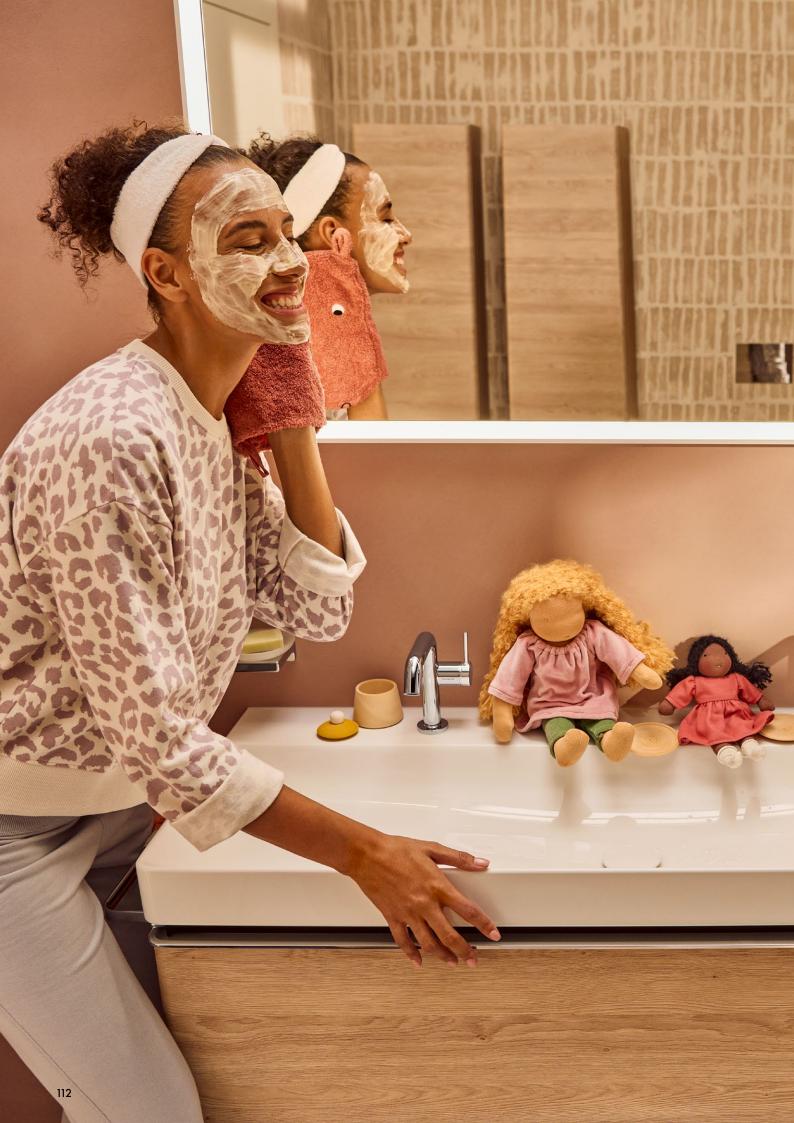

# Pure bliss at the wash basin

We all want effective routines that make the everyday feel effortless. When the design, size, and functionality of the wash basin and bathroom furniture, mixer and mirror match, it has many lovely benefits. After all, looks and sensuality, interaction and joy go hand in hand at the washplace. You can expect consistent and long-lasting solutions from hansgrohe. We create unique dream washplaces from top to bottom. For the main bathroom or guest toilet and for budgets of all sizes.

## Plan your dream washplace step by step

#### Measure your washplace and define your design style

First, a list of measurements is required. Once the available space has been measured, you can define the design style. Modern or traditional? If possible, think about the design concept for the entire bathroom to keep the style consistent. Then find the perfect ceramics.