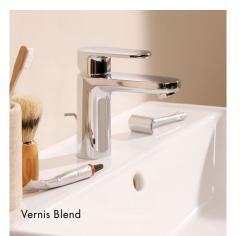

Left: Bright colours, natural materials, and a large Xarita Lite S LED mirror bathe the bathroom in a cosy atmosphere. A Vernis Blend shower set provides showering enjoyment. The EluPura Original toilet and bidet are designed to match the Xanuia Q wash basin and create plenty of room to move. Single-hole mixer: Rebris S.