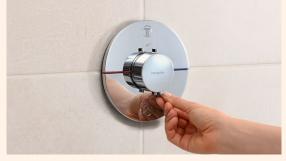

# A symphony of indulgent showering with so much space

The shape of the flat ShowerSelect Comfort thermostat blends with the shower space. It looks tidy, gives the person showering an enormous range of motion, and enhances the bathroom. Available in three puristic design shapes – Square (E), Round (S), and softsquare (Q) – and all FinishPlus surface finishes. With minimalist controls like these, everything that looks "bulky" disappears entirely in the shower wall. Recommended in new builds and renovations.

### Why choose concealed installation?

Installations with flat "pre-fab sets" impress people because they require little space and are easy to clean. What's more, they offer good sound absorption, which also makes the water experiences low-noise. Concealed thermostats can control between two and four functions – unless you opt for the RainSelect superstar, which can handle up to five functions.

When the design is perfectly integrated into the wall and the user comfort is silky smooth, you know you've got RainSelect – our central control board for the home spa. The design thermostat's slim silhouette, high-quality surface finish, and elegant shape define the space it's placed in. The  $70 \times 70$  mm Select buttons control up to five water sources with one touch. Available in the White, Black, and Chrome finishes.