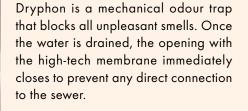

# Dryphon: Easy to clean with an excellent outflow performance

hansgrohe shower drain channels fitted with Dryphon technology minimise cleaning effort, as the powerful siphons prevent hair and dirt from accumulating in the drain. When it comes to cleaning, this saves so much time and frustration, year after year.

With an extraordinary drainage capacity of up to 60 l/min, Dryphon handles water from large overhead showers at high speeds, thus exceeding standard values.

Find out more about Dryphon.

### So easy to clean

- Release the cover using the tool that comes with the product and remove residue
- Remove and clean Dryphon (the odour trap is easy to remove, even after installation)

Finishes and functions available depending on the model.