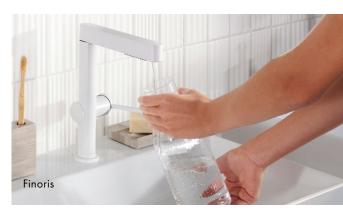

### The pull-out mixer

Washing hair or bathing baby in the wash basin? Filling tall containers or effortlessly cleaning ceramics? All this becomes a pure joy with a pull-out spray. The stylish Finoris mixer meets all needs at the wash basin – with minimalist design, maximum flexibility, and two spray modes in the shower, including microsoft PowderRain.