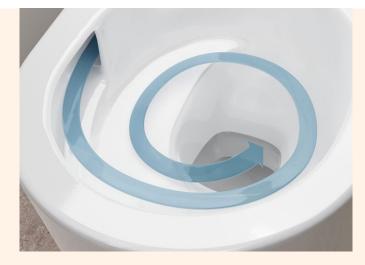

In the hansgrohe design language, "Q" means geometric design with rounded edges. So the rimless EluPura Q toilet can be perfectly paired with the Xelu Q wash basin, for example.

Peter Ippolito, architect of the world explorer bathroom

#### Our dream bathroom for world explorers

|    | Xarita E                                                                                                                            | # 54996700 |
|----|-------------------------------------------------------------------------------------------------------------------------------------|------------|
|    | Mirror with LED lights 800/50 IR Sensor                                                                                             |            |
| 2  | <b>Tecturis E</b><br>2-hole basin mixer 150 CoolStart EcoSmart+<br>with waste set                                                   | #73053670  |
| 3  | Xelu Q<br>Wash basin with shelf right 800/480<br>with 2 tap holes without overflow, SmartClean                                      | #61025450  |
| 4  | <b>Xelu Q</b><br>Vanity unit Diamond Matt Grey 780/475<br>with 2 drawers for wash basin                                             | #54028670  |
| 5  | <b>Xelu Q</b><br>Shelf 140/430                                                                                                      | #54144670  |
| 6  | <b>Xelu Q</b><br>Towel holder 90/430                                                                                                | #54143670  |
| 7  | <b>Xelu Q</b><br>Tall cabinet Diamond Matt Grey 400/350,<br>door hinge left                                                         | #54136670  |
| 8  | <b>EluPura Q</b><br>Wall hung WC Set 540 AquaFall Flush,<br>HygieneEffect with WC seat and cover<br>with SoftClose and QuickRelease | #62023450  |
| 9  | <b>XtraStoris Original</b><br>Recessed toilet paper holder 150/150/140                                                              | #56065670  |
| 10 | AddStoris<br>Toilet brush holder wall-mounted                                                                                       | #41752670  |
| 11 | Pulsify E<br>Overhead shower 260 1jet                                                                                               | #24330670  |
| 12 | Shower arm E 39 cm                                                                                                                  | #24337670  |
| 13 | <b>Pulsify E</b><br>Shower set 100 1jet EcoSmart<br>with shower bar 90 cm                                                           | #24380670  |
| 14 | ShowerSelect Comfort E<br>Thermostat for concealed installation<br>for 2 functions                                                  | #15572670  |
|    | XtraStoris Original                                                                                                                 | # 56057670 |