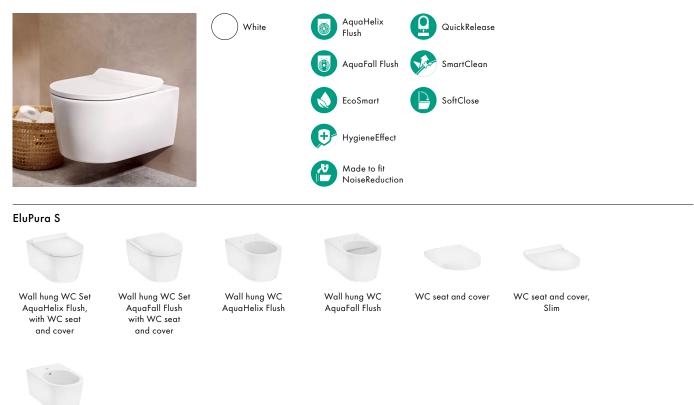

#### 140 Toilet area

- Beautiful feel-good places
- 146 Toilet, bidet, and urinal product ranges

# Showers with that extra-special something

The feel: Warm, fabric-like, delightful. The look: Sensational. Designflex creates a cosy vibe. The shower hose gets its attractive look from a tight weave technique with colourful yarns that create new, ever-changing patterns. It is waterproof, waterrepellent, and can be cleaned in the dishwasher. As a small but trend-setting detail, the yarn is made of recycled PET plastic bottles from the Black Forest in Germany, making this a sustainable purchase.