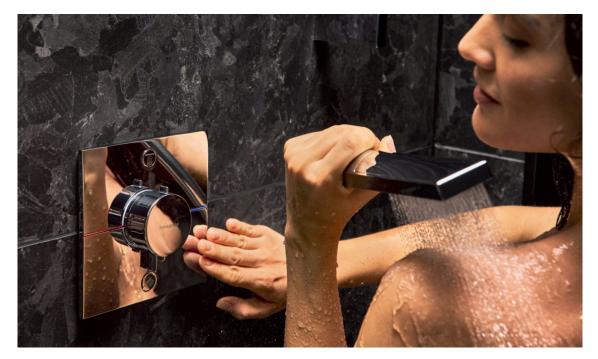

# Simply control the water and enjoy the comfort

Sudden fluctuations in water temperature and water flow can be unpleasant. A thermostat instantly responds to changes and counteracts them. We offer a wide range of water regulators and shower mixers, from the simple exposed installation mixer for one shower head through to the concealed thermostat. All shower controls are high quality and intuitive to use. The same goes for hansgrohe basin mixers, which we will cover later on.

### Why choose concealed installation?

Installations with flat "pre-fab sets" impress people because they require little space and are easy to clean. What's more, they offer good sound absorption, which also makes the water experiences low-noise. Concealed thermostats can control between two and four functions – unless you opt for the RainSelect superstar, which can handle up to five functions.

When the design is perfectly integrated into the wall and the user comfort is silky smooth, you know you've got RainSelect – our central control board for the home spa. The design thermostat's slim silhouette, high-quality surface finish, and elegant shape define the space it's placed in. The  $70 \times 70$  mm Select buttons control up to five water sources with one touch. Available in the White, Black, and Chrome finishes.