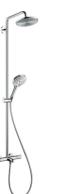

## Choose the installation type and product combination

- Do you want a large rain shower, the ability to control your shower experience using a minimalist design element, and the option for the technology to disappear out of sight? Check out our concealed installation models.
- Do you want to have two showers with a thermostat installed quickly and easily? Then go for our all-in-one exposed installation solution: The Showerpipe.
- Shower sets consisting of a hand shower, wallbar, and shower hose plus exposed installation mixer or thermostat are also quick to install.
- With a shower set, you can choose a matching combination of hand shower, hose, and bar.
   > Page 60

#### Pulsify hand showers: Transforming water into wellbeing

Organic round, masculine square or minimalist manual: No matter the design, Pulsify pampers with delicate PowderRain. The Pulsify shower set, a complete package that includes a hand shower with hose and wallbar, is a particularly attractive option here.