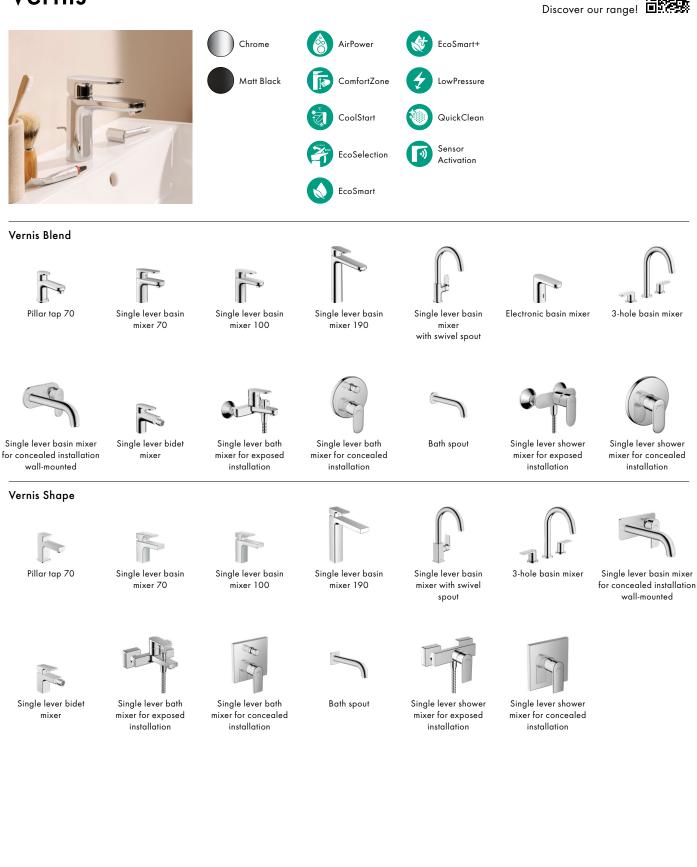

# Talis

Discover our range!

### Focus

Discover our range!

Pillar tap 70

Single lever basin mixer 70

er basin Sir 70

Single lever basin mixer 100

Single lever basin mixer 190

Single lever basin mixer 230

Electronic basin mixer

Single lever basin mixer for exposed installation wall-mounted

Single lever bidet mixer

Single lever bath mixer for exposed installation

Single lever bath mixer for concealed installation

Single lever shower mixer for exposed installation

Single lever shower mixer for concealed installation