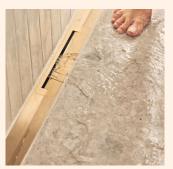

# Powerful design drains for floor-level shower

Add the stylish finishing touches to the walk-in shower with these drain systems, which are installed flush with the flooring for more comfort and a better look. Product ranges such as RainDrain Minimalistic and RainDrain Flex make used water subtly and efficiently disappear beneath the flooring. We offer a wide choice, different lengths up to 160 cm, and models that can be shortened. Only high-quality siphon and drain technology will do when it comes to safe drainage that stands the test of time. hansgrohe quality sets a standard you can fully rely on.

# The perfect shower layout from top to bottom

Whether in renovations or new builds, RainDrain is the perfect drain technology for consistent bathroom concepts. Shower drain channels or point drains turn the shower oasis into a holistic design zone, as their colour is made to match the surface finishes on our mixers and showers.