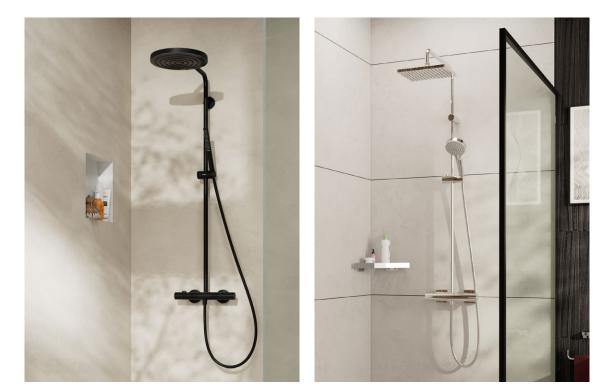

#### Showerpipe with overhead shower: The light renovation option

It's the quickest way to a large rain shower, as the Showerpipe comes pre-assembled and is installed on existing connections. This saves time, effort, and money. The complete system enhances the bathroom and features two shower heads with a thermostat. When it comes to design and functionality, everything is perfectly coordinated. The Matt Black Vernis 240 Showerpipe consists of an overhead and hand shower with a hose and riser pipe as well as a thermostat.

## Shower pipes: Be instantly transported to a feel-good island with rain shower

In the delightful world of Raindance, all shower heads have large spray discs with several spray modes in their hand showers and overhead showers. The sensual Pulsify also pampers body and mind day after day. The Vernis Shape shines in a geometric design: The square overhead shower and round hand shower make for an excellent wellness duo at an attractive price. With a range of surface finishes and product combinations, our Showerpipes fulfill the desire for a unique interior.