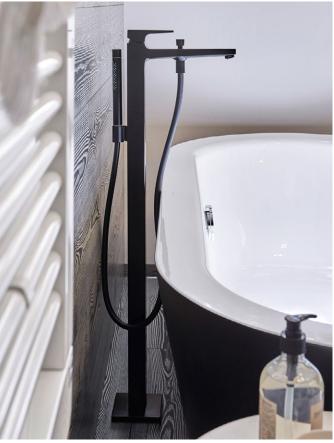

Another option: The floor-standing Metropol mixer (right) that holds a manual shower and looks elegant as it towers high beside the bath tub. Colour: Matt Black.