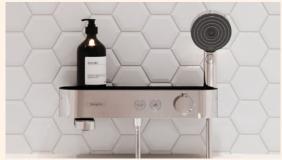

#### Next level: The Rainfinity Showerpipe

This Showerpipe combines two PowderRain shower heads and other premium components into one product. The convenient all-in-one shower system consists of a Rainfinity overhead and hand shower and a ShowerTablet thermostat with shelf – all in Matt White. The whole system is attached to existing connections, so each water source does not need to be installed separately.