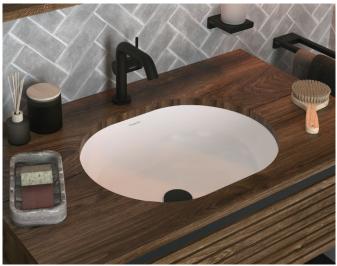

# Choose the right installation type for the wash basin

Basin mixers can be freestanding or mounted on a wash basin or wall. Their water spray can cascade down into a small, large, deep or shallow vanity. hansgrohe has the fitting solution for every situation and every requirement. Let's make the washplace more than somewhere to brush teeth or wash hands.

# Wall mounting: A concealed installation mixer above the ceramics

Here the bold spout design of a Metropol wall-mounted mixer is operated using controls – an elegant option that guarantees plenty of room to move.