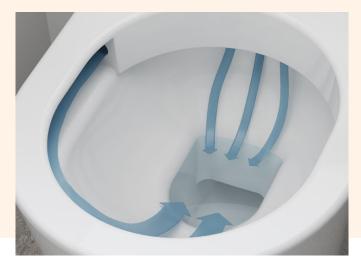

In the hansgrohe design language, "Q" means geometric design with rounded edges. So the rimless EluPura Q toilet can be perfectly paired with the Xelu Q wash basin, for example.

Peter Ippolito, architect of the world explorer bathroom

#### Our dream bathroom for world explorers

|    | Xarita E                                                                                                                            | # 54996700 |
|----|-------------------------------------------------------------------------------------------------------------------------------------|------------|
|    | Mirror with LED lights 800/50 IR Sensor                                                                                             |            |
| 2  | <b>Tecturis E</b><br>2-hole basin mixer 150 CoolStart EcoSmart+<br>with waste set                                                   | #73053670  |
| 3  | Xelu Q<br>Wash basin with shelf right 800/480<br>with 2 tap holes without overflow, SmartClean                                      | #61025450  |
| 4  | <b>Xelu Q</b><br>Vanity unit Diamond Matt Grey 780/475<br>with 2 drawers for wash basin                                             | #54028670  |
| 5  | <b>Xelu Q</b><br>Shelf 140/430                                                                                                      | #54144670  |
| 6  | <b>Xelu Q</b><br>Towel holder 90/430                                                                                                | #54143670  |
| 7  | <b>Xelu Q</b><br>Tall cabinet Diamond Matt Grey 400/350,<br>door hinge left                                                         | #54136670  |
| 8  | <b>EluPura Q</b><br>Wall hung WC Set 540 AquaFall Flush,<br>HygieneEffect with WC seat and cover<br>with SoftClose and QuickRelease | #62023450  |
| 9  | <b>XtraStoris Original</b><br>Recessed toilet paper holder 150/150/140                                                              | #56065670  |
| 10 | AddStoris<br>Toilet brush holder wall-mounted                                                                                       | #41752670  |
| 11 | Pulsify E<br>Overhead shower 260 1jet                                                                                               | #24330670  |
| 12 | Shower arm E 39 cm                                                                                                                  | #24337670  |
| 13 | <b>Pulsify E</b><br>Shower set 100 1jet EcoSmart<br>with shower bar 90 cm                                                           | #24380670  |
| 14 | ShowerSelect Comfort E<br>Thermostat for concealed installation<br>for 2 functions                                                  | #15572670  |
|    | XtraStoris Original                                                                                                                 | # 56057670 |