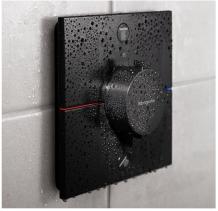

### Why choose concealed installation?

Installations with flat "pre-fab sets" impress people because they require little space and are easy to clean. What's more, they offer good sound absorption, which also makes the water experiences low-noise. Concealed thermostats can control between two and four functions – unless you opt for the RainSelect superstar, which can handle up to five functions.

When the design is perfectly integrated into the wall and the user comfort is silky smooth, you know you've got RainSelect – our central control board for the home spa. The design thermostat's slim silhouette, high-quality surface finish, and elegant shape define the space it's placed in. The  $70 \times 70$  mm Select buttons control up to five water sources with one touch. Available in the White, Black, and Chrome finishes.