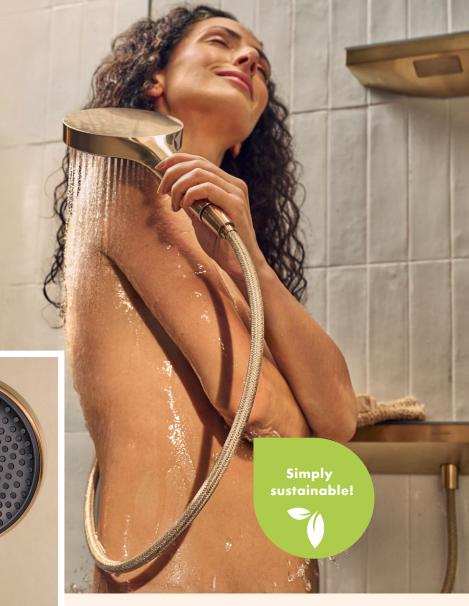

#### Life is precious. And so is our planet.

Saving water and energy are two matters close to our hearts at hansgrohe. And so we develop products for impressive water experiences with reduced resource consumption. Because we don't want to make our customers choose between wellbeing and sustainability. As the use phase of mixers and shower heads installed in people's homes is the most carbon-intensive, we are converting our entire water-bearing product range to water- and energy-saving technologies by 2030. We use recycled material whenever possible, for example in the hansgrohe Planet Edition. Our products are also robust, long-lasting, and easy to repair.

### The bathroom of today: Our green reality

9 out of 10 customers agree: Pulsify EcoSmart delivers a great shower experience – and **saves 40% water.**\*

\*Source: trnd consumer survey with 150 respondents in July 2022. Water saving: Compared with the consumption of an average hansgrohe shower without EcoSmart.