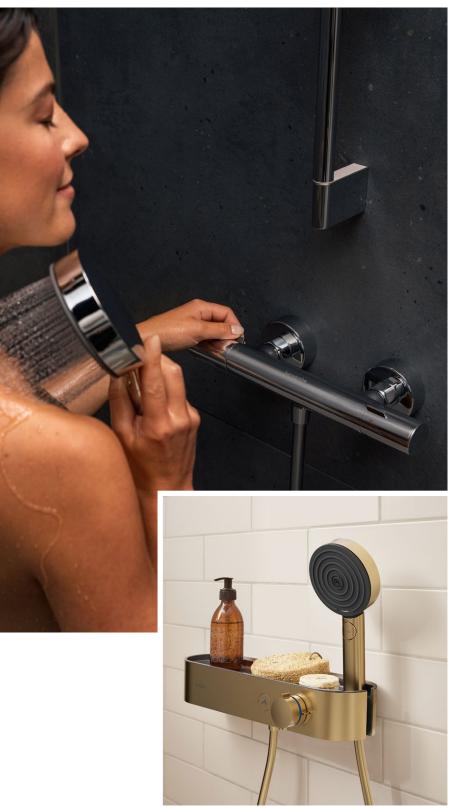

# A symphony of indulgent showering with so much space

The shape of the flat ShowerSelect Comfort thermostat blends with the shower space. It looks tidy, gives the person showering an enormous range of motion, and enhances the bathroom. Available in three puristic design shapes – Square (E), Round (S), and softsquare (Q) – and all FinishPlus surface finishes. With minimalist controls like these, everything that looks "bulky" disappears entirely in the shower wall. Recommended in new builds and renovations.

### Why choose concealed installation?

Installations with flat "pre-fab sets" impress people because they require little space and are easy to clean. What's more, they offer good sound absorption, which also makes the water experiences low-noise. Concealed thermostats can control between two and four functions – unless you opt for the RainSelect superstar, which can handle up to five functions.

When the design is perfectly integrated into the wall and the user comfort is silky smooth, you know you've got RainSelect – our central control board for the home spa. The design thermostat's slim silhouette, high-quality surface finish, and elegant shape define the space it's placed in. The  $70 \times 70$  mm Select buttons control up to five water sources with one touch. Available in the White, Black, and Chrome finishes.

ShowerSelect Comfort thermostat – a work of art for the wall, with a shadow gap as an extra design element