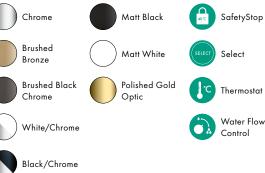

# Add colour to your bathroom!

FinishPlus colours create unique accents in the shower, at the washplace, and in the toilet area. A bronze-coloured shower system is a design highlight, a matt white mixer is a fresh-faced head-turner. hansgrohe thermostats and showers can be matt black or gold-coloured. If the colour of the wallbar, shower hose, and accessories matches, it adds style to the whole bathroom – and makes it look new.

Matt White is versatile and creates unconventional freshness.

**Polished Gold Optic** 

enchants lovers of extravagant design and brings glamour to the bathroom.

**Brushed Bronze** exudes subtle flair and looks elegant with white and natural tones.

**Chrome** is a timeless classic that makes the bathroom shine.

**Brushed Black Chrome** has an air of sophistication thanks to its dark appearance.

Taste isn't a matter of layout.