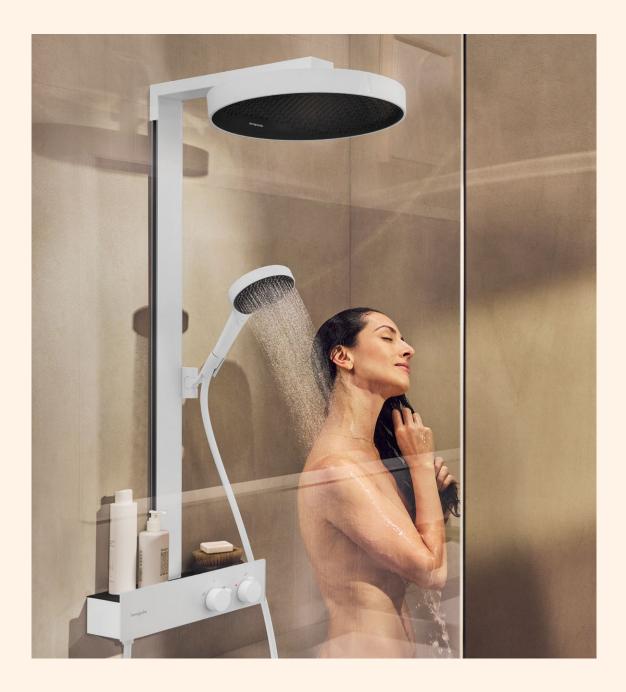

#### Next level: The Rainfinity Showerpipe

This Showerpipe combines two PowderRain shower heads and other premium components into one product. The convenient all-in-one shower system consists of a Rainfinity overhead and hand shower and a ShowerTablet thermostat with shelf – all in Matt White. The whole system is attached to existing connections, so each water source does not need to be installed separately.