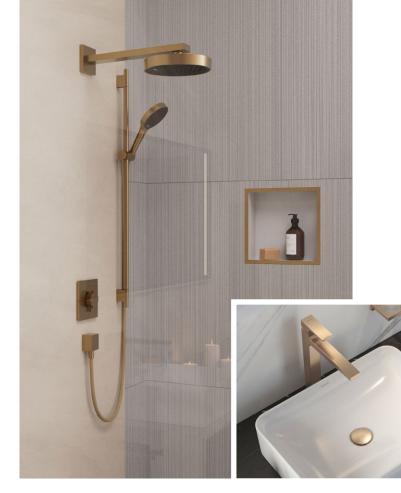

### Standing in the rain has never been sweeter.

Rainfinity showers win awards and set trends in bathroom design. The shower system pampers you with PowderRain cascading from the overhead, shoulder, and hand shower. Thousands of microdroplets wrap you in a coat of wellbeing. Design fans appreciate the elegant shapes, integrated shelves, and premium quality. The FinishPlus colour used to create this shower ambience is called Brushed Bronze.

## Elegant shower system with the PowderRain overhead shower

Concealed solutions ensure a tidy look for the shower or bath tub and allow more room to move. How is this feeling of spaciousness created? By having the water technology installed in the wall and flat pre-fab sets controlling the shower heads. The Brushed Bronze ambience consists of a Rainfinity overhead shower, Rainfinity shower set, and ShowerSelect Comfort E concealed thermostat, which creates a home spa with the perfect shape, colour, and functionality.