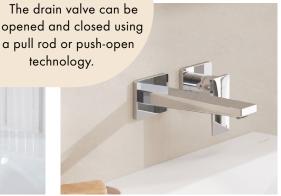

# Powerful design drains for floor-level shower

Add the stylish finishing touches to the walk-in shower with these drain systems, which are installed flush with the flooring for more comfort and a better look. Product ranges such as RainDrain Minimalistic and RainDrain Flex make used water subtly and efficiently disappear beneath the flooring. We offer a wide choice, different lengths up to 160 cm, and models that can be shortened. Only high-quality siphon and drain technology will do when it comes to safe drainage that stands the test of time. hansgrohe quality sets a standard you can fully rely on.

# The perfect shower layout from top to bottom

Whether in renovations or new builds, RainDrain is the perfect drain technology for consistent bathroom concepts. Shower drain channels or point drains turn the shower oasis into a holistic design zone, as their colour is made to match the surface finishes on our mixers and showers.