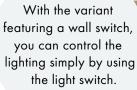

### Why choose concealed installation?

Installations with flat "pre-fab sets" impress people because they require little space and are easy to clean. What's more, they offer good sound absorption, which also makes the water experiences low-noise. Concealed thermostats can control between two and four functions – unless you opt for the RainSelect superstar, which can handle up to five functions.

When the design is perfectly integrated into the wall and the user comfort is silky smooth, you know you've got RainSelect – our central control board for the home spa. The design thermostat's slim silhouette, high-quality surface finish, and elegant shape define the space it's placed in. The  $70 \times 70$  mm Select buttons control up to five water sources with one touch. Available in the White, Black, and Chrome finishes.