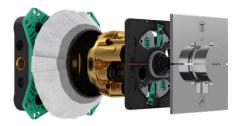

### iBox universal basic set: Invisible technology, proven millions of times over

With concealed installation, the plumber starts by installing the bestselling hansgrohe iBox universal 2 in the wall. Our pre-fab sets are then mounted on this base set.

#### Concealed installation - who is it for?

Fans of minimalist design. It offers accessibility and cuts down on the risk of bumping into things – perfect for multi-generational bathrooms. Anything you don't want "out in the open" can be hidden behind the wall. To do this, the wall needs to be opened up. It is therefore a great option for new builds or extensive renovations. Important: Leave this job to the sanitation experts who know how to install the iBox universal 2 and connect the correct pre-fab sets.