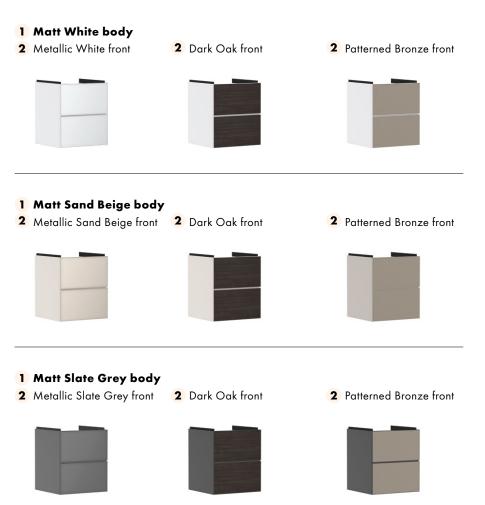

Right: Even small bathrooms can have a holistic design in a consistent hansgrohe design language and colour. Xanuia Q handrinse basin with Xarita Lite Q mirror, Rebris S mixer with Flowstar designer siphon, EluPura Original toilet with AddStoris paper holder. Left: Xevolos ceramics and furniture are high quality with a great design that looks elegant in small spaces. Vanity unit in Matt Sand Beige, Metropol single-hole mixer in Matt Black.