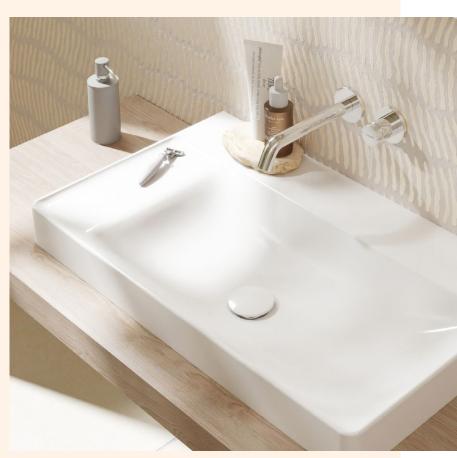

# Basin mixers – beautiful, functional, versatile

We treat our customers to award-winning design quality. Sophisticated features ensure more comfort and ease of use. hansgrohe mixers help to save water and energy. Find the perfect mixer here.

### Mixer design: Choose the shape, size, and colour

Bold and linear, organic and round, minimalist and slimline? This all depends on personal taste and the other shapes in the bathroom interior. For the perfect look and functionality, it is important that the basin mixer's height and spout length is a great match for the wash basin. Ultimately, you want to see and feel a dream team here (we call it ExcellentFit). Even better when all mixers come from the same range. Mixers in FinishPlus colours also create exceptional accents.