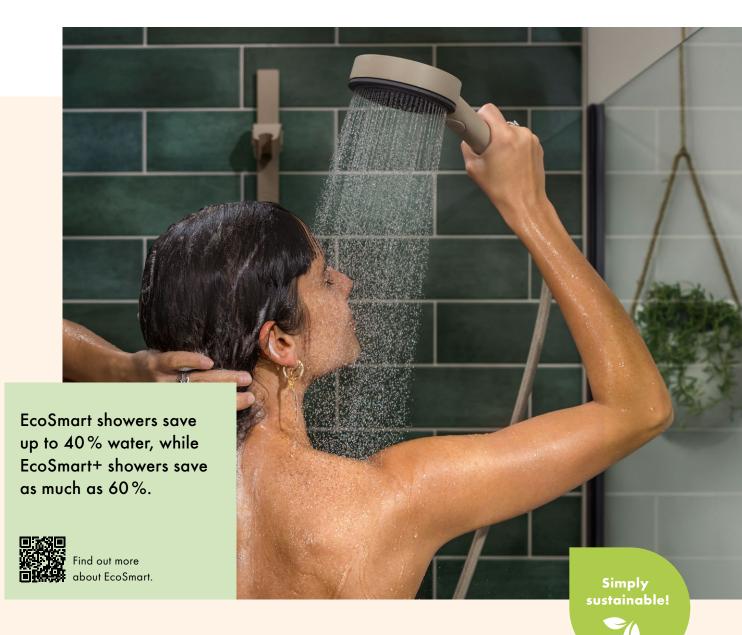

Calculate the savings potential now.

Thanks to integrated flow limitation, hansgrohe showers with EcoSmart use up to 40% less water than our showers without this technology. With EcoSmart+, it's as much as 60%. Many EcoSmart showers therefore consume only 8 l/min\* – or just 6 l/min\* or less with EcoSmart+.