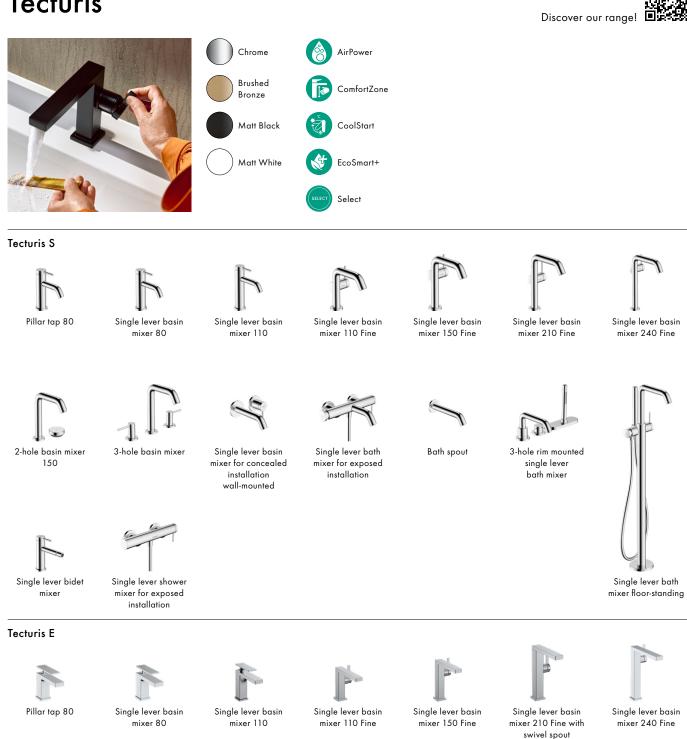

## **Tecturis**

2-hole single lever

basin mixer 150

3-hole basin mixer

Single lever basin mixer for concealed installation wall-mounted

Single lever bath mixer for exposed installation

Bath spout

3-hole rim mounted single lever bath mixer

Single lever bath mixer floor-standing

Single lever bidet

mixer

Single lever shower mixer for exposed installation

### WATER CONTROL