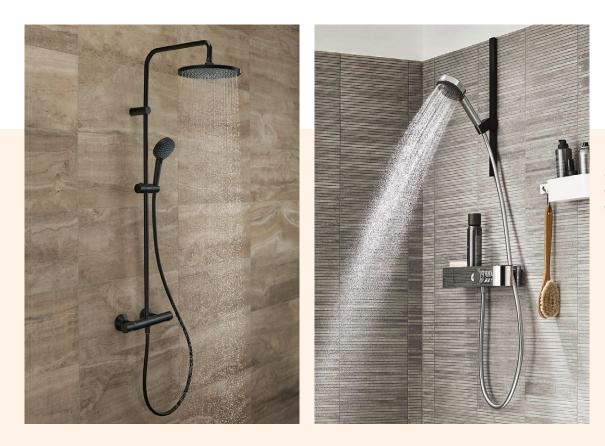

#### Showerpipe with overhead shower: The light renovation option

It's the quickest way to a large rain shower, as the Showerpipe comes pre-assembled and is installed on existing connections. This saves time, effort, and money. The complete system enhances the bathroom and features two shower heads with a thermostat. When it comes to design and functionality, everything is perfectly coordinated. The Matt Black Vernis 240 Showerpipe consists of an overhead and hand shower with a hose and riser pipe as well as a thermostat.

#### Sleek setup with DIY elements

When planning your shower, you have the option to mix and match beautiful and practical components in your shower set. This chrome colour scheme pairs the round Pulsify S hand shower with the ShowerTablet Select exposed thermostat. Matt White WallStoris accessories provide additional storage space. The hand shower is held in place with a WallStoris wallbar, which acts as a minimalist shower rail – a costeffective solution.