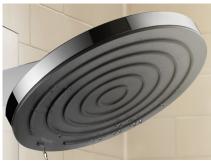

# PowderRain adds a layer of delicateness to your enjoyable shower

PowderRain. Thousands of ultrafine droplets that wrap the body in a coat of wellbeing. People can let the world around them disappear, wash away their daily woes, and recharge their inner batteries in this ultra-gentle water cocoon. For a soft, sensual start to the day or a pamper session after a stressful day. The hansgrohe spray researchers offered their extensive water expertise to create these whisper-quiet microdroplets. PowderRain can be found bubbling out of our Rainfinity, Raindance with PowderRain, and Pulsify shower ranges.

## Get pulses racing with Pulsify overhead showers

The bathroom's look can be personalised with a square Pulsify E or a round Pulsify S. The ultrafine PowderRain spray mode once again ensures a unique sense of wellbeing in this overhead shower. Available in several colours (pictured here: Matt Black).