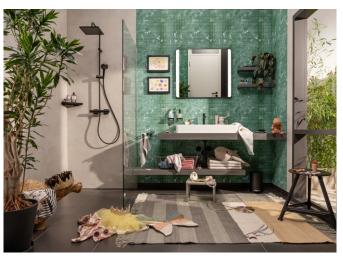

# Because family is the greatest adventure

This shower system offers deeply relaxing moments with PowderRain – and little ones a tremendous amount of fun. The Jocolino children's shower can be attached or detached at any time.

Do you live with a gang of little rascals and are you never safe from surprises? Wonderful! This colourful bathroom is inspired by the wishes and needs of your family. In day-to-day life, it becomes an oasis with "hygge" influences and an inspirational retreat with every aspect of versatility and functionality taken into consideration. It's not a status symbol – it's wanting to be filled with life. Your life.

#### Welcome to the wellbeing wonderland.

This place only has one rule: Positive energy and joy for all! The Pulsify S Showerpipe is made to free families from their routines and enable them to enjoy glorious and indulgent showering. A shelf is integrated into the thermostat to ensure all bathroom toiletries are within reach.

Natural materials, smart storage options, and a playful use of colours and plants make this room the perfect family bathroom.

This is where design ceramics meet economical mixer technology and furniture brimming with storage space. The Xelu Q wash basin makes everyday family life run so much more smoothly. The softly shaped inner basin offers plenty of space as the softsquare shape is harmoniously coordinated with the Xelu Q vanity unit. The bathroom furniture with intelligent dividers in the drawers allows you to organise everyday life with a smile. Tecturis S basin mixers with CoolStart and EcoSmart+ help you to cut down on consuming valuable resources. Certified raw materials and the timeless style are a clear commitment to more sustainability, every day.

#### Our dream bathroom for anyone with children

| 1  | Xarita S<br>Mirror with LED lights 900/50 IR Sensor                                                                                        | # 54990700 |
|----|--------------------------------------------------------------------------------------------------------------------------------------------|------------|
| 2  | <b>Tecturis S</b><br>Single lever basin mixer 150 Fine CoolStart<br>EcoSmart+ without waste set                                            | #73341000  |
| 3  | Xelu Q<br>Wash basin 1200/480 with 2 tap holes<br>without overflow, SmartClean                                                             | #61042450  |
| 4  | <b>Xelu Q</b><br>Vanity unit Natural Oak 1180/475<br>with 2 drawers for wash basin                                                         | #54037000  |
| 5  | <b>Xelu Q</b><br>Towel holder 90/430                                                                                                       | #54143000  |
| 6  | AddStoris<br>Toothbrush tumbler                                                                                                            | #41749000  |
| 7  | AddStoris<br>Liquid soap dispenser                                                                                                         | #41745000  |
| 8  | <b>Xelu Q</b><br>Tall cabinet Natural Oak 400/350,<br>door hinge left                                                                      | #54137000  |
| 9  | <b>EluPura S</b><br>Wall hung WC Set 540 AquaHelix Flush,<br>HygieneEffect with WC seat and cover<br>with SoftClose and QuickRelease, Slim | #62025450  |
| 10 | <b>Pulsify S</b><br>Showerpipe 260 2jet EcoSmart<br>with ShowerTablet Select 400                                                           | #24241000  |
| 11 | AddStoris<br>Bath towel rail                                                                                                               | #41747000  |