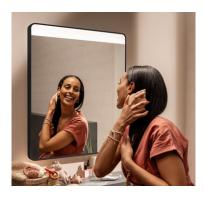

#### An inspirationally clear frame for all the feels

The bathroom is defined by streamlined shapes: Everything is linear and arranged as if on a gallery wall. The result? Framings that immediately stand out to art lovers. The geometric Metropol mixers create additional structure and are wall-mounted to provide lots of elbow room. The large Xarita E mirror with LED lighting frames you in a flattering light and creates depth. Its smart functions can be activated intuitively, as if on a touchscreen. The room is waiting for you to add personal touches to it – the objects merely act as inspiration for your journey with the hansgrohe bathroom.