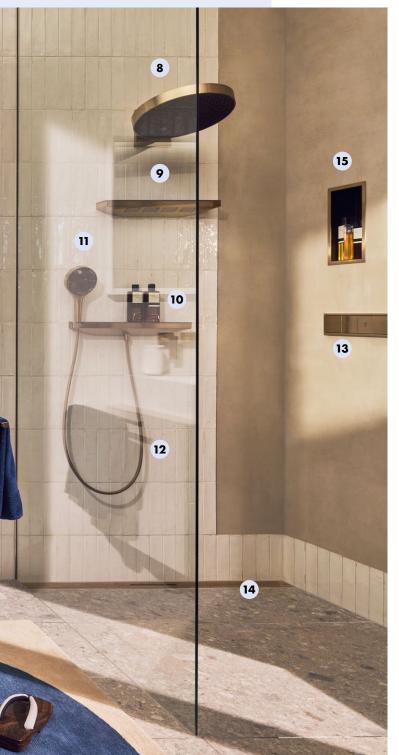

#### Our dream bathroom for design lovers

| 001 | arean bannoon for design lovers                                                                                               |           |
|-----|-------------------------------------------------------------------------------------------------------------------------------|-----------|
| 1   | <b>Xarita E</b><br>Mirror with LED lights 1600/50<br>capacitive touch sensor                                                  | #54983700 |
| 2   | <b>Metropol</b><br>Single lever basin mixer<br>for concealed installation wall-mounted<br>with lever handle and spout 22.5 cm | #32526140 |
| 3   | <b>Xevolos E</b><br>Countertop basin ground 600/480<br>without tap hole and overflow, SmartClean                              | #61095450 |
| 4   | <b>Xevolos E</b><br>Console 1570/550 with 2 cutouts<br>for countertop basin ground 600/480                                    | #54211780 |
| 5   | <b>Xevolos E</b><br>Vanity unit Sand Matt Beige 1570/550<br>with 4 drawers for consoles<br>with countertop basin ground       | #54200390 |
| 6   | <b>AddStoris</b><br>Towel holder twin-handle                                                                                  | #41770140 |
| 7   | <b>Xevolos E</b><br>Tall cabinet Sand Matt Beige 400/360,<br>door hinge left                                                  | #54219390 |
| 8   | <b>Rainfinity</b><br>Overhead shower 360 3jet with wall connector                                                             | #26234140 |
| 9   | Rainfinity<br>Shoulder shower 500 1jet with shower shelf                                                                      | #26243140 |
| 10  | <b>Rainfinity</b><br>Wall outlet Porter 500 with shower holder left<br>and shower shelf                                       | #26843140 |
| 11  | <b>Rainfinity</b><br>Hand shower 130 3jet                                                                                     | #26864140 |
| 12  | <b>Designflex</b><br>Textile shower hose 160 cm                                                                               | #28260140 |
| 13  | <b>RainSelect</b><br>Thermostat for concealed installation<br>for 5 functions                                                 | #15384140 |
| 14  | <b>RainDrain Flex</b><br>Finish set shower drain 1200 cuttable<br>for wall mounting                                           | #56054140 |
| 15  | <b>XtraStoris Individual</b><br>Wall niche Matt Black with design frame<br>300/150/100                                        | #56095140 |
|     |                                                                                                                               |           |