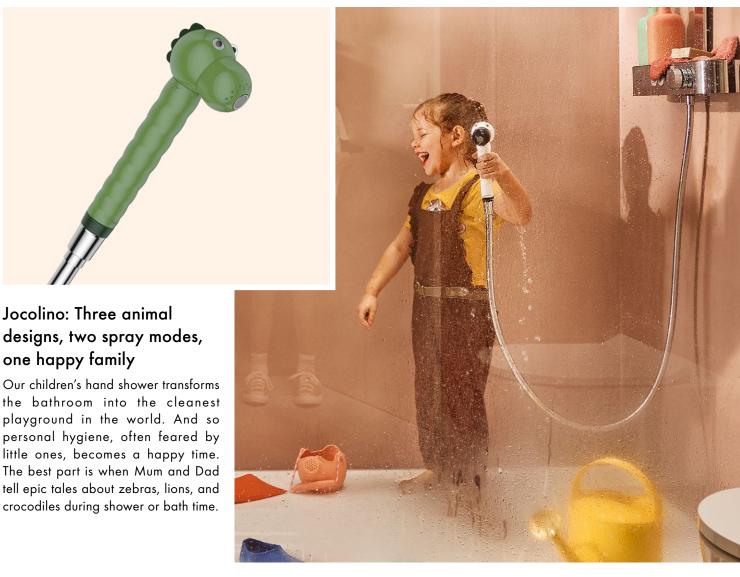

# Because family is the greatest adventure

This shower system offers deeply relaxing moments with PowderRain – and little ones a tremendous amount of fun. The Jocolino children's shower can be attached or detached at any time.

Do you live with a gang of little rascals and are you never safe from surprises? Wonderful! This colourful bathroom is inspired by the wishes and needs of your family. In day-to-day life, it becomes an oasis with "hygge" influences and an inspirational retreat with every aspect of versatility and functionality taken into consideration. It's not a status symbol – it's wanting to be filled with life. Your life.

#### Welcome to the wellbeing wonderland.

This place only has one rule: Positive energy and joy for all! The Pulsify S Showerpipe is made to free families from their routines and enable them to enjoy glorious and indulgent showering. A shelf is integrated into the thermostat to ensure all bathroom toiletries are within reach.