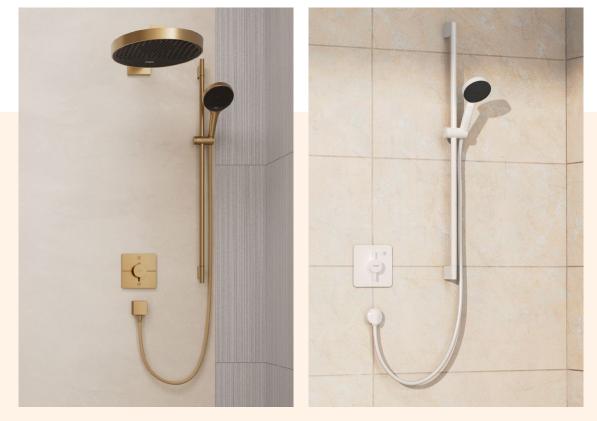

## Elegant shower system with the PowderRain overhead shower

Concealed solutions ensure a tidy look for the shower or bath tub and allow more room to move. How is this feeling of spaciousness created? By having the water technology installed in the wall and flat pre-fab sets controlling the shower heads. The Brushed Bronze ambience consists of a Rainfinity overhead shower, Rainfinity shower set, and ShowerSelect Comfort E concealed thermostat, which creates a home spa with the perfect shape, colour, and functionality.

## A modern boost of freshness with a hand shower

The hand shower is held by a porter set, and the hose is screwed onto the wall connection. A flat, minimalist solution breathes new life into the bathroom, especially as everything is in Matt White. This combination consists of a threespray Pulsify S hand shower and a DuoTurn Q concealed mixer for one function.