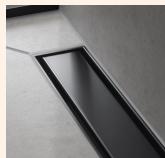

# Powerful design drains for floor-level shower

Add the stylish finishing touches to the walk-in shower with these drain systems, which are installed flush with the flooring for more comfort and a better look. Product ranges such as RainDrain Minimalistic and RainDrain Flex make used water subtly and efficiently disappear beneath the flooring. We offer a wide choice, different lengths up to 160 cm, and models that can be shortened. Only high-quality siphon and drain technology will do when it comes to safe drainage that stands the test of time. hansgrohe quality sets a standard you can fully rely on.

# The perfect shower layout from top to bottom

Whether in renovations or new builds, RainDrain is the perfect drain technology for consistent bathroom concepts. Shower drain channels or point drains turn the shower oasis into a holistic design zone, as their colour is made to match the surface finishes on our mixers and showers.

RainDrain Rock – for natural stone up to 40 mm thick

RainDrain Flex – sleek in seven surface finishes

RainDrain Match - rotatable design cover, can be tiled on the back