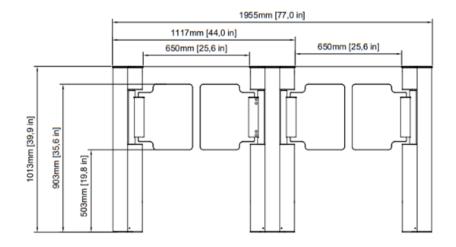

#### DIMENSIONS (mm)

Width: 1279 Depth: 1296 Height: 1013 or 1032 Width of passage: 650 or 800 or 900 Glass height: 905 or 1303

## **TECHNICAL DRAWINGS**

SQUARE CAB

#### ROUND CAB

#### TWO TONE SQUARE CAB

## **TECHNICAL DRAWINGS**

SQUARE CAB/ROUND CAB