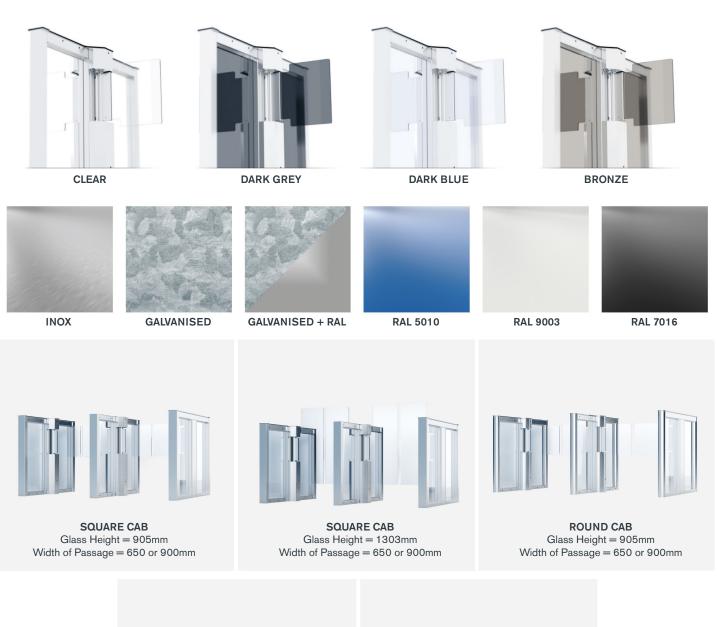

## **FINISHES**

**ROUND CAB** Glass Height = 1303mm Width of Passage = 650 or 900mm

**TWO TONE SQUARE CAB** Glass Height = 905mm Width of Passage = 800 or 900mm

#### **OPTIONAL**

- Optional finishes include RAL 9003, RAL 7016, RAL 5010, RAL 6002
- Glazing colour finishes include clear, dark grey, dark blue, bronze

+44 (0) 1322 223 233

sales@safetell.co.uk safetell.co.uk