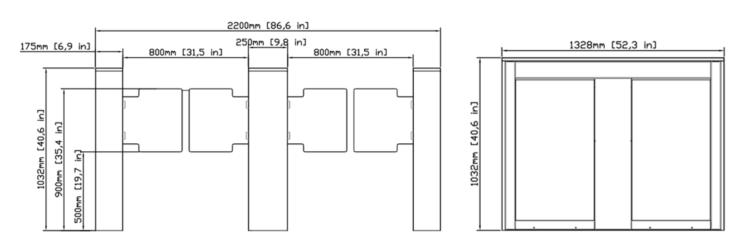

#### DIMENSIONS (mm)

Width: 1279 Depth: 1296 Height: 1013 or 1032 Width of passage: 650 or 800 or 900 Glass height: 905 or 1303

## **TECHNICAL DRAWINGS**

SQUARE CAB

#### TWO TONE SQUARE CAB