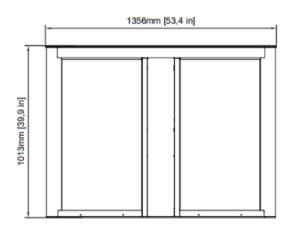

#### DIMENSIONS (mm)

Width: 1279 Depth: 1296 Height: 1013 or 1032 Width of passage: 650 or 800 or 900 Glass height: 905 or 1303

## **TECHNICAL DRAWINGS**

SQUARE CAB

#### ROUND CAB