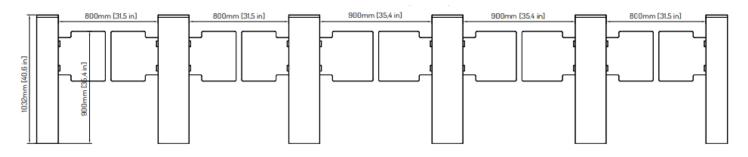

## **TECHNICAL DRAWINGS**

SQUARE CAB/ROUND CAB

#### DIMENSIONS (mm)

Width: 1279 Depth: 1296 Height: 1013 or 1032 Width of passage: 650 or 800 or 900 Glass height: 905 or 1303