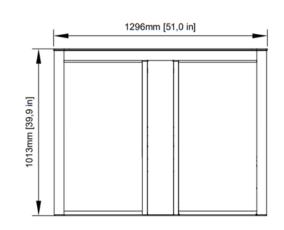

#### DIMENSIONS (mm)

Width: 1279 Depth: 1296 Height: 1013 or 1032 Width of passage: 650 or 800 or 900 Glass height: 905 or 1303

## **TECHNICAL DRAWINGS**

SQUARE CAB

#### ROUND CAB

#### TWO TONE SQUARE CAB

## **TECHNICAL DRAWINGS**

SQUARE CAB/ROUND CAB