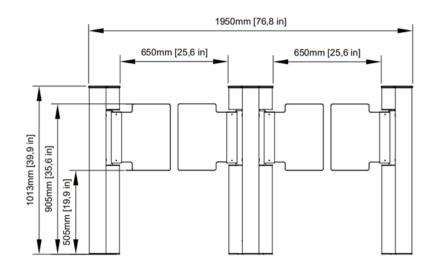

#### DIMENSIONS (mm)

Width: 1279 Depth: 1296 Height: 1013 or 1032 Width of passage: 650 or 800 or 900 Glass height: 905 or 1303

## **TECHNICAL DRAWINGS**

SQUARE CAB

#### ROUND CAB

#### TWO TONE SQUARE CAB

## **TECHNICAL DRAWINGS**

SQUARE CAB/ROUND CAB