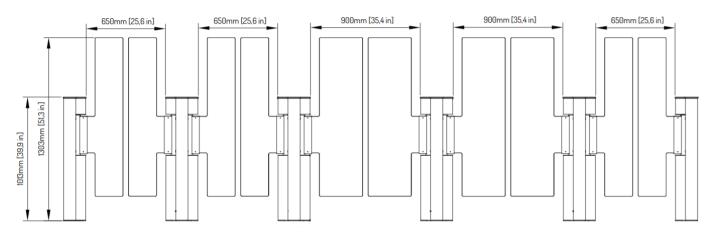

## **FINISHES**

**ROUND CAB** Glass Height = 1303mm Width of Passage = 650 or 900mm

**TWO TONE SQUARE CAB** Glass Height = 905mm Width of Passage = 800 or 900mm

#### TWO TONE SQUARE CAB