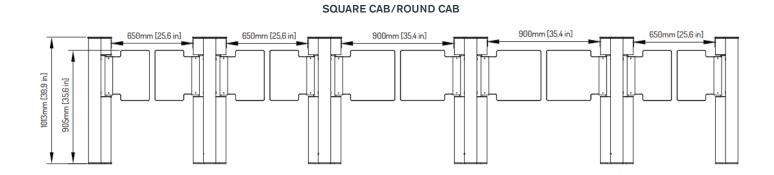

#### DIMENSIONS (mm)

Width: 1279 Depth: 1296 Height: 1013 or 1032 Width of passage: 650 or 800 or 900 Glass height: 905 or 1303

## **TECHNICAL DRAWINGS**

SQUARE CAB/ROUND CAB

## **TECHNICAL DRAWINGS**

SQUARE CAB

#### ROUND CAB