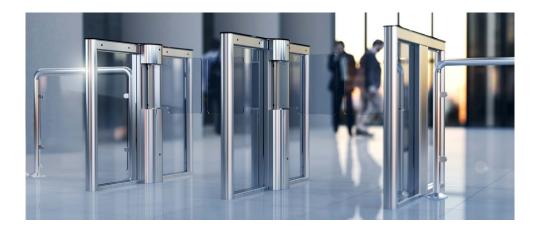

## SPEED GATES

Safetell's Speed Gates provide an aesthetically pleasing entrance control and anti-tailgating solution to a building or secure area. Typical applications include airports, authorised personnel entry points, government buildings, corporate buildings, museums, theatres, arenas, stadiums, leisure centres and gyms.

#### MAIN FEATURES

- Easy set up a control panel equipped with a display and a multifunction selector allows easy setup of functions and operating modes
- LED icons show active/inactive traffic directions in the passage
- Sound signalling an alarm sounds when an unusual situation occurs, e.g. two people trying to pass in the same or opposite directions without authorisation, unauthorised access or an unauthorised object within the movement detection area
- Emergency exit the gate remains open of a power failure
- Sensor array system software detects if two people try to pass through at one time or an unauthorised person tries to enter
- Overload protection all gates have additional overload protection systems to stop the wings and sound an alarm if an obstacle is detected
- Standard finish is stainless steel