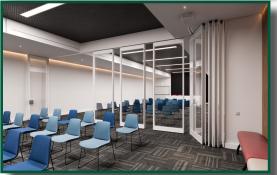

## *Luminous*

|        | PRODUCT FEATURES |                    |                  |                        |                      |                  |                 |               |
|--------|------------------|--------------------|------------------|------------------------|----------------------|------------------|-----------------|---------------|
| Model  | Pivot<br>Door    | Fully<br>Automatic | Color<br>Options | Continuously<br>Hinged | Individual<br>Panels | Paired<br>Panels | Lock<br>Options | STC           |
| Stella | $\checkmark$     | $\checkmark$       | $\checkmark$     |                        | $\checkmark$         |                  | $\checkmark$    | 44<br>&<br>50 |
| Luna   | $\checkmark$     |                    |                  | $\checkmark$           | $\checkmark$         |                  | $\checkmark$    | 43            |
| Ava    | $\checkmark$     |                    | $\checkmark$     |                        |                      | $\checkmark$     | $\checkmark$    |               |
| Illona | $\checkmark$     |                    | $\checkmark$     | $\checkmark$           |                      |                  | $\checkmark$    | 35            |
| Mata   | $\checkmark$     |                    |                  |                        | $\checkmark$         | $\checkmark$     | $\checkmark$    |               |