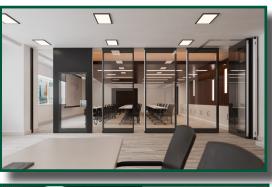

## *Luminous*

|        | PRODUCT FEATURES |                    |                  |                        |                      |                  |                 |               |
|--------|------------------|--------------------|------------------|------------------------|----------------------|------------------|-----------------|---------------|
| Model  | Pivot<br>Door    | Fully<br>Automatic | Color<br>Options | Continuously<br>Hinged | Individual<br>Panels | Paired<br>Panels | Lock<br>Options | STC           |
| Stella | $\checkmark$     | $\checkmark$       | $\checkmark$     |                        | $\checkmark$         |                  | $\checkmark$    | 44<br>&<br>50 |
| Luna   | $\checkmark$     |                    |                  | $\checkmark$           | $\checkmark$         |                  | $\checkmark$    | 43            |
| Ava    | $\checkmark$     |                    | $\checkmark$     |                        |                      | $\checkmark$     | $\checkmark$    |               |
| Illona | $\checkmark$     |                    | $\checkmark$     | $\checkmark$           |                      |                  | $\checkmark$    | 35            |
| Mata   | $\checkmark$     |                    |                  |                        | $\checkmark$         | $\checkmark$     | $\checkmark$    |               |