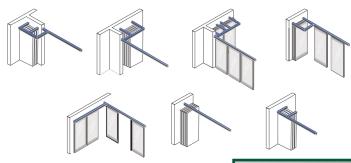

## Individual Panels -Perpendicular, Parallel, Remote or Custom Stack (Stella, Luna, Ava, & Illona)

Individual panels are top supported by two (2) carriers that operate in the track system that allows panels to move and turn effortlessly through intersections that are engineered for heavy glass panels. The versatility of stack arrangements includes perpendicular stack, parallel stack, remote or curve & dirverter.

www.kwik-wall.com info@kwik-wall.com

Hinged Pairs Center Stack (Meta)

Hinged pair panels are panels hinged together in groups of two (2), unless otherwise specified. Panels are top-supported by one (1) carrier in each panel. The Center Stack arrangement provides panel storage at one or both ends of the wall's installed position.